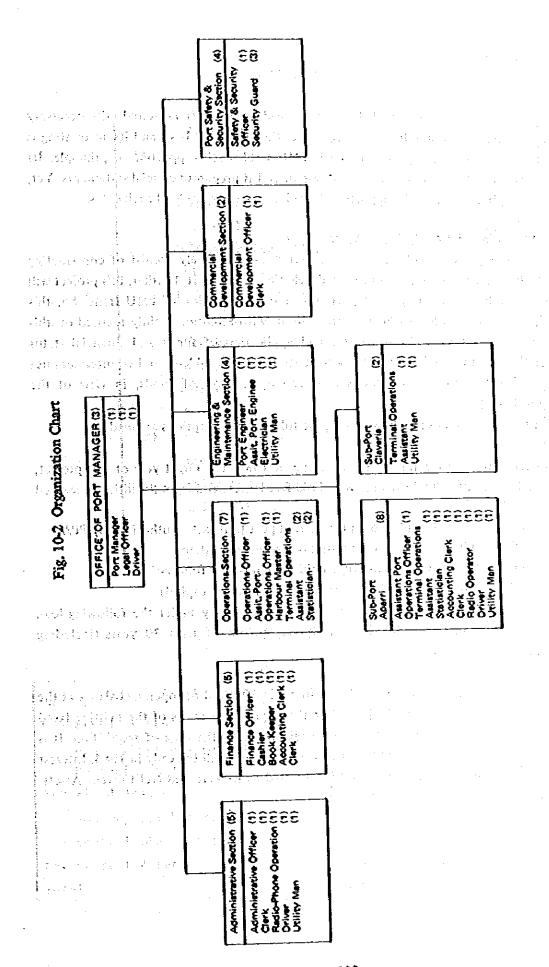

Below is a study of the new organization and number of personnel for PMU Irene. This study is aimed, primarily, at expansion based on its present organization and staff, but lessening of the financial burden is, of course, taken into consideration. Its new organization and personnel are determined in view of the proposed facilities and port demand forecast and by referring to examples from the neighboring port of San Fernando and a few PMUs. Needless to say, Port of Irene will become the base port of PMU Irene after the execution of this project. The results of this study are shown in Table 10-1 and Fig. 10-2.

As to organization, the Commercial Development Section will be created with the development of the port. Also, the Office of the Port Manager will be expanded and the sub-port of Aparri and Claveria will be clearly defined in terms of organization.

In view of the scale of facilities of this port and the volume of its port activities, full specialization in organization and personnel is not strictly necessary but transition to the above mentioned standard form of organization is considered desirable since the volume of cargo to be handled by Port of Irene will greatly increase with the development and since the prospects for its future development are promising. The Commercial Development Section, which is charged with the aforementioned responsibilities, will be important to the new Port of Irene.

As to number of personnel, not more than 40 is the estimate for 1987, the target year, based on the present staff of 20 (Plantilla Positions = 25) for the cargo volume of 200 thousand tons at the PMU Irene and the staff of 41 (Plantilla Positions = 45) for the cargo volume of 440 thousand tons (1979) at PMU San Fernando. From 1988, personnel increases in proportion to cargo volume are anticipated. The number of Fig. 10-2 is an example of personnel assignments by section and by position after the start of operations of the newly constructed facilities.

Table 10-1 The Number of Personnel

the first the second of a state of a substitution of

1900 Blog

| Section                           | ei di | 1987  | ii 1 <b>1988</b> jobil                                | 19 % <b>1989</b> to a                 |
|-----------------------------------|-------|-------|-------------------------------------------------------|---------------------------------------|
| Office of Port Manager            |       | - 3   | 5. <b>3</b> 3.2                                       | 3                                     |
| Administrative Section            |       | 5 71. | in in Salah                                           | 5                                     |
| Finance Section                   |       | 5     | 10 6 6 10 10                                          | 1 1 1 1 1 1 1 1 1 1 1 1 1 1 1 1 1 1 1 |
| Operations Section                |       | 7     | 8                                                     | l q                                   |
| Engineering & Maintenance Section |       | 4     | (1994) # 1. # 1.9 (19<br><b>5</b><br>(1975) # 1. \$91 | 1 6                                   |
| Commercial Development Section    | ** *  | 2     | 2                                                     |                                       |
| Port Safety & Security Section    |       | 4     | 5.                                                    | 6                                     |
| Sub-Port Aparri                   | + A . | 8     | 1 3 8 base                                            | 8                                     |
| Sub-Port Claveria                 |       | 2     | 17:11.2                                               | ing 3.2 a a                           |
| Total                             |       | 40    | 93 44.5 37                                            | 48                                    |