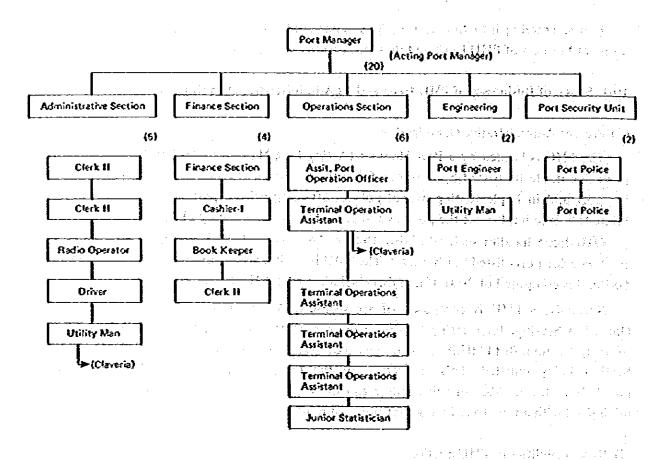

PMU Irene handles such administrative and management work as supervision, control and assistance for ports listed in Chapter 2. The PMU Irene has an organization chart as shown in Fig. 10-1 and is composed of 20 staff members including a Port Manager.

Normally, a PMU is composed of six sections: Administrative Section, Finance Section, Operation Section, Engineering Section, Commercial Development Section and Port Safety & Security Section. But PMU Irene is composed of only five sections, the Commercial Development Section being omitted. This is because of the present status of port facilities under its jurisdiction, the number of ships calling and the volume of cargo handled. Its personnel is also minimized with a view to reducing that financial burden.