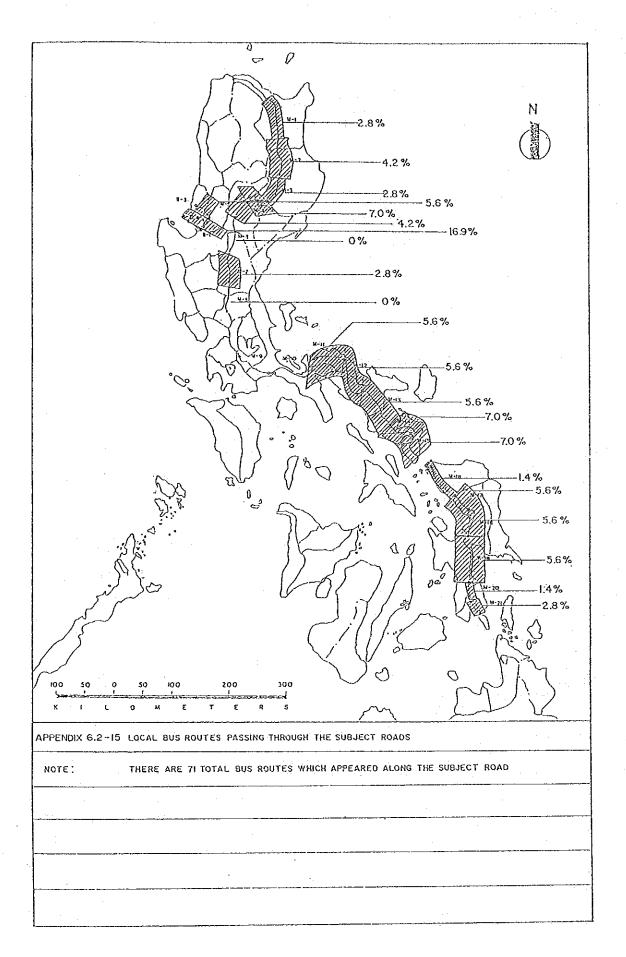

anila to Northern Luzon excluding Baguio related roads, (2) M-9 to 21 Hanila to Southern Luzon including Samar and Leyte and (3) Baguio related roads.

d/ Total astimated number of tourist (in thousand) going to their respective place of distribution passing through each road

e/ Number of Service frequency of PUJ's are grouped as follows: H = for heavy service frequency, from 20 and more PUJ's plying L = for light service frequency from 10 to 20 PUJ's plying, S = for small service frequency, less than 10 PUJ's plying.

E/ No of functions of each road sections regarding hospital services. First function is for patients going to Provincial hospitals, second for patients going to Regional Hospitals and third is for patients going to Medical Centers and Gen. Hospitals.































# APPENDICES FOR CHAPTER 7

| 7  |                        | 1               | Ma      | in Pr  | oducts        | by R | egion   |                   |         |         |        | 14: | 3   |
|----|------------------------|-----------------|---------|--------|---------------|------|---------|-------------------|---------|---------|--------|-----|-----|
| -  |                        | 2               | ΤΛ      |        | )<br>         |      |         |                   |         |         |        | 148 | Š   |
| 1  |                        | ۷.              |         |        |               |      |         |                   |         |         |        | 140 | `   |
| 7  | 1974<br>34 <b>-</b> 14 | 3               | Tr      | affic  | :/Commo       | dity | Flow    | Through