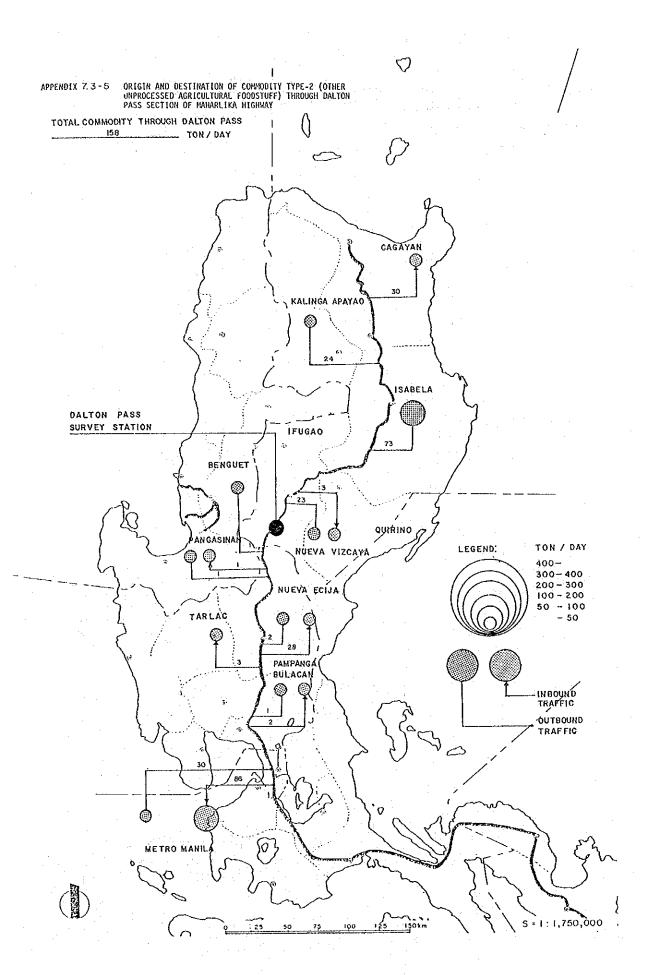

| 31.6%     | Cebu               |
| 8     | 24,829              | (3.)   | 84.5%          | 15.5%     | Tacloban           |
| 9     | 43,712              | (6.)   | 86.8%          | 13.2%     | Zamboanga          |
| 10    | 117,994             | (15.)  | 96.4%          | 3.6%      | Cagayan de<br>Oro  |
| 11    | 131,714             | (17. ) | 95.0%          | 5.0%      | Davao              |
| (12)  | 6,380               | 1.)    | 99.0%          | 1.0%      |                    |
| Total | 772,863 (           | 100%)  | 79.7%          | 20.3%     | 20                 |

SOURCE: Asian Institute of Tourism

NOTE: ° Metro-Manila and Region XII is outside of Survey area.

° Result on from July 1982 to May 1983.

APPENDIX 7-3 Traffic/Commodity Flow Through Dalton Pass Section



























APPENDIX 7-4 Traffic/Commodity Flow Through Mahaplag-Sogod Section, Leyte

APPENDIX 7.4-1 ORIGIN AND DESTINATION OF CAR TRAFFIC THROUGH MAHAPLAG-SOGOD SECTION OF MAHARLIKA HIGHWAY IN

## TOTAL TRAFFIC THROUGH MAHAPLAG - SOGOD SECTION 60 VEH. / DAY



APPENDIX 7.4-5 ORIGIN AND DESTINATION OF COMMODITY TYPE-5 (MANUFACTURED FOODSTUFF) THROUGH MAHAPLAG-SOGOD SECTION OF MAHARLIKA HIGHWAY IN LEYTE

TOTAL COMMODITY THROUGH MAHAPLAG-SOGOD SECTION



APPENDIX 7.4-2 ORIGIN AND DESTINATION OF PUBLIC UTILITY VEHICLE TRAFFIC THROUGH MAHAPLAG-SOGOD SECTION OF MAHARLIKA HIGHWAY IN LEYTE

TOTAL TRAFFIC THROUGH MAHAPLAG - SOGOD SECTION \_\_\_\_\_ 3I \_\_\_\_ VEH. / DAY



APPENDIX 7.4-3 ORIGIN AND DESTINATION OF TRUCK TRAFFIC THROUGH MAHAPLAG-SOGOD SECTION OF MAHARLIKA HIGHWAY IN LEYTE

T