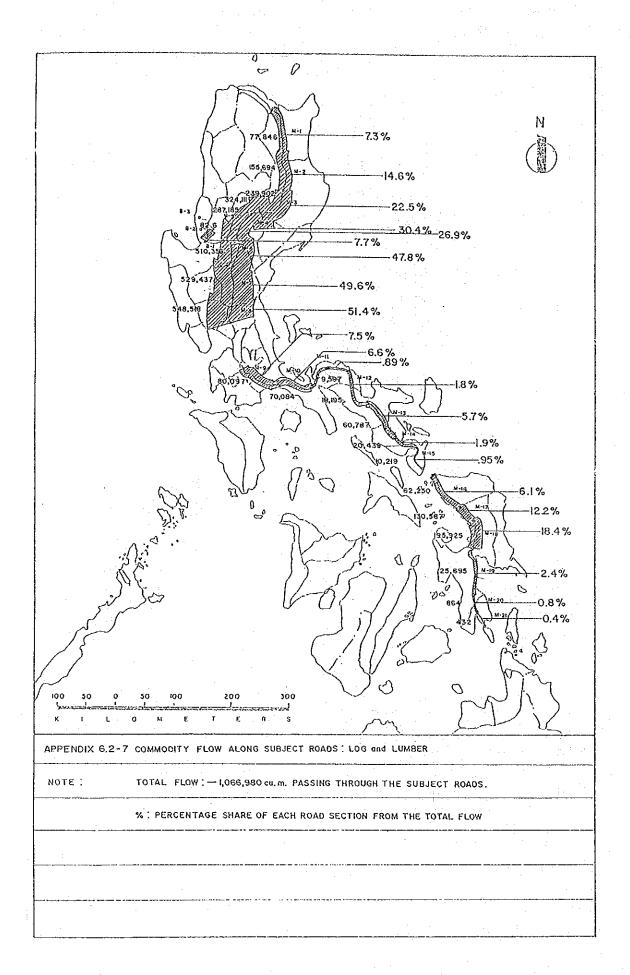

: (1) M-1 to 8 Hanila to Northern Luzon excluding Baguio related roads, (2) M-9 to 21 Hanila to Southern Luzon including Samar and Leyte and (3) Baguio related roads.

d/ Total astimated number of tourist (in thousand) going to their respective place of distribution passing through each road

e/ Number of Service frequency of PUJ's are grouped as follows: H = for heavy service frequency, from 20 and more PUJ's plying L = for light service frequency from 10 to 20 PUJ's plying, S = for small service frequency, less than 10 PUJ's plying.

E/ No of functions of each road sections regarding hospital services. First function is for patients going to Provincial hospitals, second for patients going to Regional Hospitals and third is for patients going to Medical Centers and Gen. Hospitals.































# APPENDICES FOR CHAPTER 7

| 7  |                        | 1               | Ma      | in Pr  | oducts        | by R | egion   |                   |         |         |        | 14: | 3   |
|----|------------------------|-----------------|---------|--------|---------------|------|---------|-------------------|---------|---------|--------|-----|-----|
| -  |                        | 2               | ΤΛ      |        | )<br>         |      |         |                   |         |         |        | 148 | Š   |
| 1  |                        | ۷.              |         |        |               |      |         |                   |         |         |        | 140 | `   |
| 7  | 1974<br>34 <b>-</b> 14 | 3               | Tr      | affic  | :/Commo       | dity | Flow