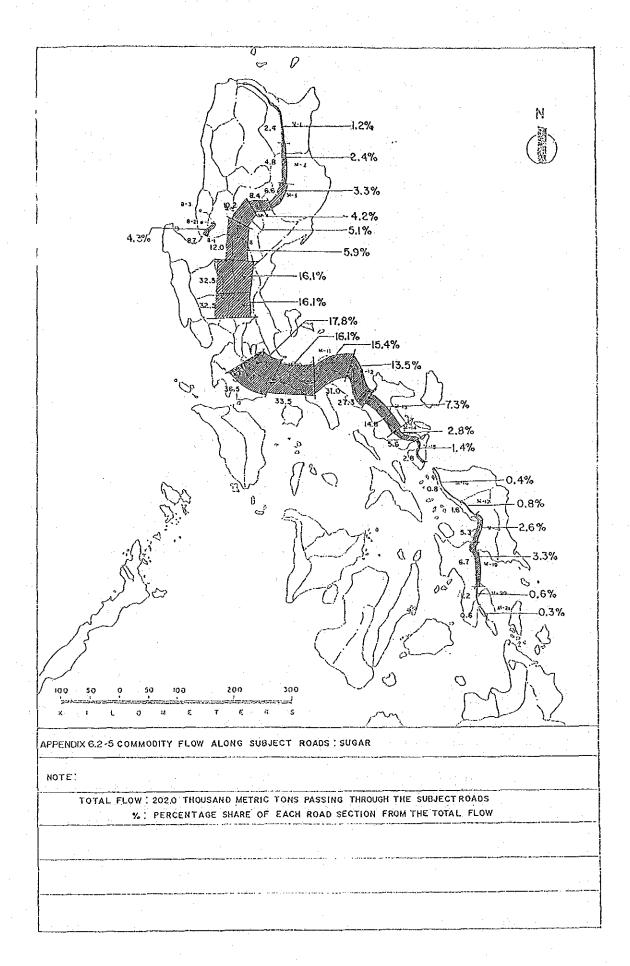

roup: (1) M-1 to 8 Hanila to Northern Luzon excluding Baguio related roads, (2) M-9 to 21 Hanila to Southern Luzon including Samar and Leyte and (3) Baguio related roads.

d/ Total astimated number of tourist (in thousand) going to their respective place of distribution passing through each road

e/ Number of Service frequency of PUJ's are grouped as follows: H = for heavy service frequency, from 20 and more PUJ's plying L = for light service frequency from 10 to 20 PUJ's plying, S = for small service frequency, less than 10 PUJ's plying.

E/ No of functions of each road sections regarding hospital services. First function is for patients going to Provincial hospitals, second for patients going to Regional Hospitals and third is for patients going to Medical Centers and Gen. Hospitals.































# APPENDICES FOR CHAPTER 7

| 7  |                        | 1               | Ma      | in Pr  | oducts        | by R | egion   |                   |         |         |        | 14: | 3   |
|----|------------------------|-----------------|---------|--------|---------------|------|---------|-------------------|---------|---------|--------|-----|-----|
| -  |                        | 2               | ΤΛ      |        | )<br>         |      |         |                   |         |         |        | 148 | Š   |
| 1  |                        | ۷.              |         |        |               |      |         |                   |         |         |        | 140 | `   |
| 7  | 1974<br>34 <b>-</b> 14 | 3               | Tr      | affic  | :/Commo       | dity |