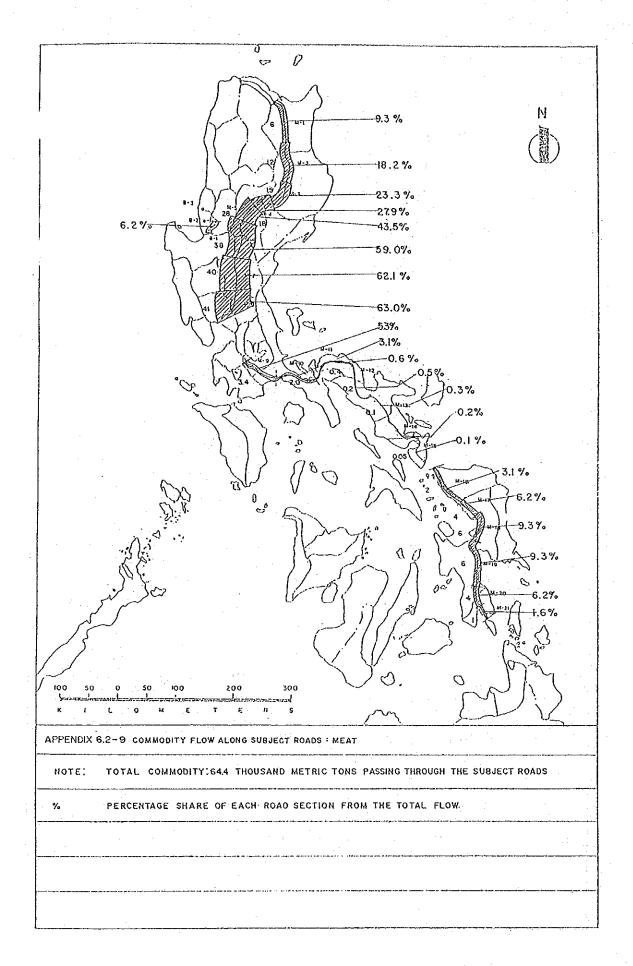

) M-1 to 8 Hanila to Northern Luzon excluding Baguio related roads, (2) M-9 to 21 Hanila to Southern Luzon including Samar and Leyte and (3) Baguio related roads.

d/ Total astimated number of tourist (in thousand) going to their respective place of distribution passing through each road

e/ Number of Service frequency of PUJ's are grouped as follows: H = for heavy service frequency, from 20 and more PUJ's plying L = for light service frequency from 10 to 20 PUJ's plying, S = for small service frequency, less than 10 PUJ's plying.

E/ No of functions of each road sections regarding hospital services. First function is for patients going to Provincial hospitals, second for patients going to Regional Hospitals and third is for patients going to Medical Centers and Gen. Hospitals.































# APPENDICES FOR CHAPTER 7

| 7  |                        | 1               | Ma      | in Pr  | oducts        | by R | egion   |                   |         |         |        | 14: | 3   |
|----|------------------------|-----------------|---------|--------|---------------|------|---------|-------------------|---------|---------|--------|-----|-----|
| -  |                        | 2               | ΤΛ      |        | )<br>         |      |         |                   |         |         |        | 148 | Š   |
| 1  |                        | ۷.              |         |        |               |      |         |                   |         |         |        | 140 | `   |
| 7  | 1974<br>34 <b>-</b> 14 | 3               | Tr      | affic  | :/Commo       | dity | Flow