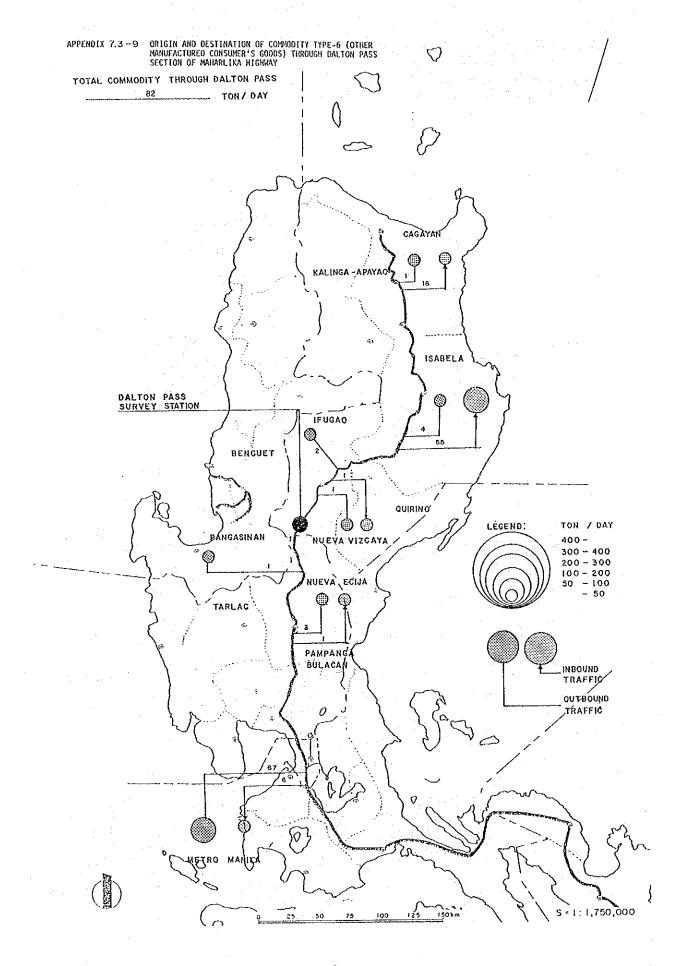

.6%     | Cebu               |
| 8     | 24,829              | (3.)   | 84.5%          | 15.5%     | Tacloban           |
| 9     | 43,712              | (6.)   | 86.8%          | 13.2%     | Zamboanga          |
| 10    | 117,994             | (15.)  | 96.4%          | 3.6%      | Cagayan de<br>Oro  |
| 11    | 131,714             | (17. ) | 95.0%          | 5.0%      | Davao              |
| (12)  | 6,380               | 1.)    | 99.0%          | 1.0%      |                    |
| Total | 772,863 (           | 100%)  | 79.7%          | 20.3%     | 20                 |

SOURCE: Asian Institute of Tourism

NOTE: ° Metro-Manila and Region XII is outside of Survey area.

° Result on from July 1982 to May 1983.

APPENDIX 7-3 Traffic/Commodity Flow Through Dalton Pass Section



























APPENDIX 7-4 Traffic/Commodity Flow Through Mahaplag-Sogod Section, Leyte

APPENDIX 7.4-1 ORIGIN AND DESTINATION OF CAR TRAFFIC THROUGH MAHAPLAG-SOGOD SECTION OF MAHARLIKA HIGHWAY IN

## TOTAL TRAFFIC THROUGH MAHAPLAG - SOGOD SECTION 60 VEH. / DAY



APPENDIX 7.4-5 ORIGIN AND DESTINATION OF COMMODITY TYPE-5 (MANUFACTURED FOODSTUFF) THROUGH MAHAPLAG-SOGOD SECTION OF MAHARLIKA HIGHWAY IN LEYTE

TOTAL COMMODITY THROUGH MAHAPLAG-SOGOD SECTION



APPENDIX 7.4-2 ORIGIN AND DESTINATION OF PUBLIC UTILITY VEHICLE TRAFFIC THROUGH MAHAPLAG-SOGOD SECTION OF MAHARLIKA HIGHWAY IN LEYTE

TOTAL TRAFFIC THROUGH MAHAPLAG - SOGOD SECTION \_\_\_\_\_ 3I \_\_\_\_ VEH. / DAY



APPENDIX 7.4-3 ORIGIN AND DESTINATION OF TRUCK TRAFFIC THROUGH MAHAPLAG-SOGOD SECTION OF MAHARLIKA HIGHWAY IN LEYTE

TOTAL TRA