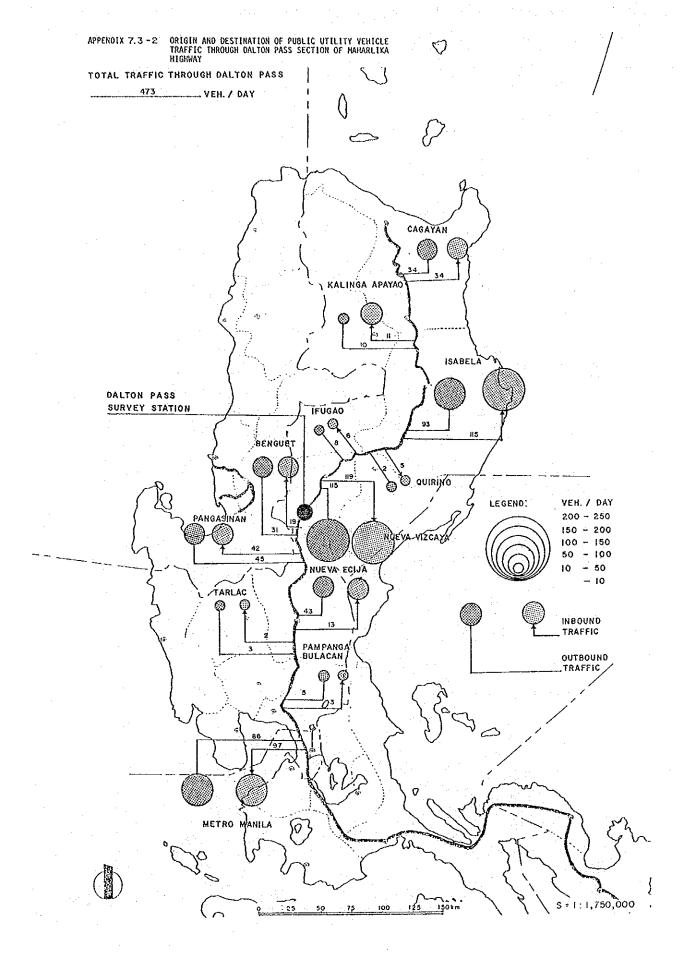

| 31.6%     | Cebu               |
| 8     | 24,829              | (3.)   | 84.5%          | 15.5%     | Tacloban           |
| 9     | 43,712              | (6.)   | 86.8%          | 13.2%     | Zamboanga          |
| 10    | 117,994             | (15.)  | 96.4%          | 3.6%      | Cagayan de<br>Oro  |
| 11    | 131,714             | (17. ) | 95.0%          | 5.0%      | Davao              |
| (12)  | 6,380               | 1.)    | 99.0%          | 1.0%      |                    |
| Total | 772,863 (           | 100%)  | 79.7%          | 20.3%     | 20                 |

SOURCE: Asian Institute of Tourism

NOTE: ° Metro-Manila and Region XII is outside of Survey area.

° Result on from July 1982 to May 1983.

APPENDIX 7-3 Traffic/Commodity Flow Through Dalton Pass Section



























APPENDIX 7-4 Traffic/Commodity Flow Through Mahaplag-Sogod Section, Leyte

APPENDIX 7.4-1 ORIGIN AND DESTINATION OF CAR TRAFFIC THROUGH MAHAPLAG-SOGOD SECTION OF MAHARLIKA HIGHWAY IN

## TOTAL TRAFFIC THROUGH MAHAPLAG - SOGOD SECTION 60 VEH. / DAY



APPENDIX 7.4-5 ORIGIN AND DESTINATION OF COMMODITY TYPE-5 (MANUFACTURED FOODSTUFF) THROUGH MAHAPLAG-SOGOD SECTION OF MAHARLIKA HIGHWAY IN LEYTE

TOTAL COMMODITY THROUGH MAHAPLAG-SOGOD SECTION



APPENDIX 7.4-2 ORIGIN AND DESTINATION OF PUBLIC UTILITY VEHICLE TRAFFIC THROUGH MAHAPLAG-SOGOD SECTION OF MAHARLIKA HIGHWAY IN LEYTE

TOTAL TRAFFIC THROUGH MAHAPLAG - SOGOD SECTION \_\_\_\_\_ 3I \_\_\_\_ VEH. / DAY



APPENDIX 7.4-3 ORIGIN AND DESTINATION OF TRUCK TRAFFIC THROUGH MAHAPLAG-SOGOD SECTION OF MAHARLIKA HIGHWAY IN LE