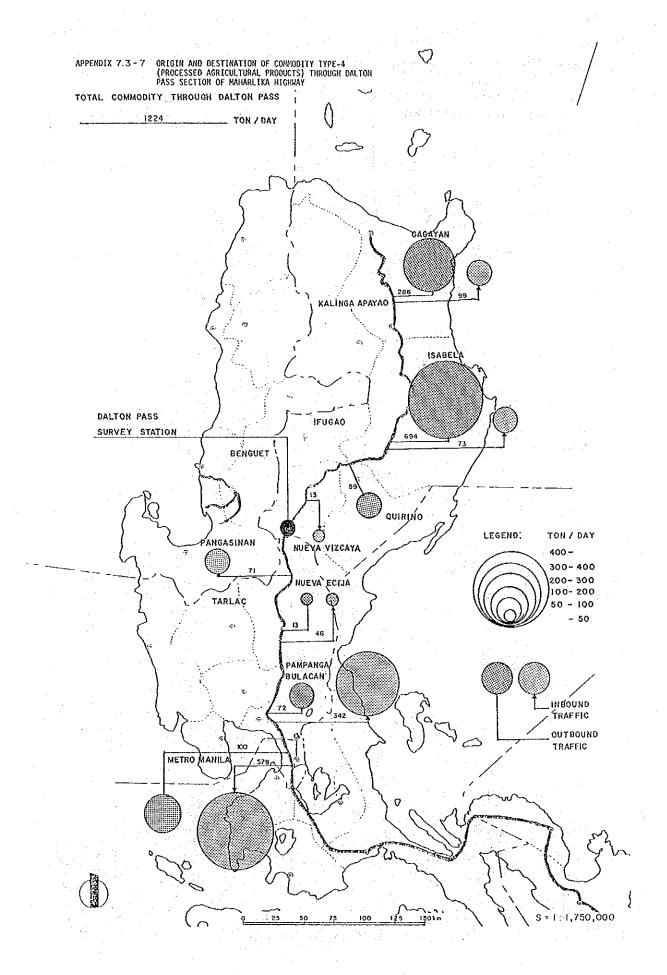

| 31.6%     | Cebu               |
| 8     | 24,829              | (3.)   | 84.5%          | 15.5%     | Tacloban           |
| 9     | 43,712              | (6.)   | 86.8%          | 13.2%     | Zamboanga          |
| 10    | 117,994             | (15.)  | 96.4%          | 3.6%      | Cagayan de<br>Oro  |
| 11    | 131,714             | (17. ) | 95.0%          | 5.0%      | Davao              |
| (12)  | 6,380               | 1.)    | 99.0%          | 1.0%      |                    |
| Total | 772,863 (           | 100%)  | 79.7%          | 20.3%     | 20                 |

SOURCE: Asian Institute of Tourism

NOTE: ° Metro-Manila and Region XII is outside of Survey area.

° Result on from July 1982 to May 1983.

APPENDIX 7-3 Traffic/Commodity Flow Through Dalton Pass Section



























APPENDIX 7-4 Traffic/Commodity Flow Through Mahaplag-Sogod Section, Leyte

APPENDIX 7.4-1 ORIGIN AND DESTINATION OF CAR TRAFFIC THROUGH MAHAPLAG-SOGOD SECTION OF MAHARLIKA HIGHWAY IN

## TOTAL TRAFFIC THROUGH MAHAPLAG - SOGOD SECTION 60 VEH. / DAY



APPENDIX 7.4-5 ORIGIN AND DESTINATION OF COMMODITY TYPE-5 (MANUFACTURED FOODSTUFF) THROUGH MAHAPLAG-SOGOD SECTION OF MAHARLIKA HIGHWAY IN LEYTE

TOTAL COMMODITY THROUGH MAHAPLAG-SOGOD SECTION



APPENDIX 7.4-2 ORIGIN AND DESTINATION OF PUBLIC UTILITY VEHICLE TRAFFIC THROUGH MAHAPLAG-SOGOD SECTION OF MAHARLIKA HIGHWAY IN LEYTE

TOTAL TRAFFIC THROUGH MAHAPLAG - SOGOD SECTION \_\_\_\_\_ 3I \_\_\_\_ VEH. / DAY



APPENDIX 7.4-3 ORIGIN AND DESTINATION OF TRUCK TRAFFIC THROUGH MAHAPLAG-SOGOD SECTION OF MAHARLIKA HIGHWAY IN LEYTE

TOTAL