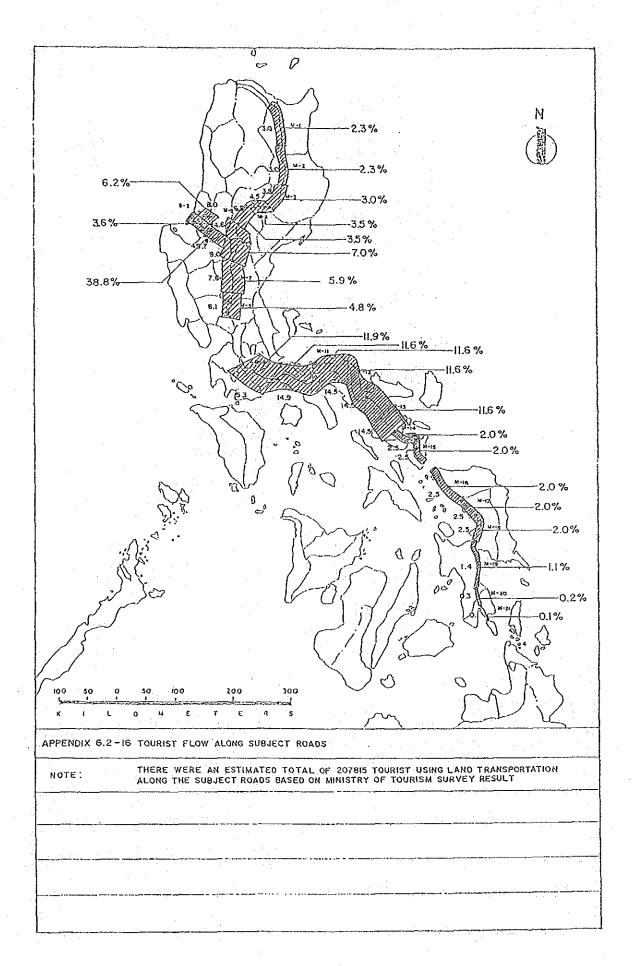

ila to Northern Luzon excluding Baguio related roads, (2) M-9 to 21 Hanila to Southern Luzon including Samar and Leyte and (3) Baguio related roads.

d/ Total astimated number of tourist (in thousand) going to their respective place of distribution passing through each road

e/ Number of Service frequency of PUJ's are grouped as follows: H = for heavy service frequency, from 20 and more PUJ's plying L = for light service frequency from 10 to 20 PUJ's plying, S = for small service frequency, less than 10 PUJ's plying.

E/ No of functions of each road sections regarding hospital services. First function is for patients going to Provincial hospitals, second for patients going to Regional Hospitals and third is for patients going to Medical Centers and Gen. Hospitals.































# APPENDICES FOR CHAPTER 7

| 7  |                        | 1               | Ma      | in Pr  | oducts        | by R | egion   |                   |         |         |        | 14: | 3   |
|----|------------------------|-----------------|---------|--------|---------------|------|---------|-------------------|---------|---------|--------|-----|-----|
| -  |                        | 2               | ΤΛ      |        | )<br>         |      |         |                   |         |         |        | 148 | Š   |
| 1  |                        | ۷.              |         |        |               |      |         |                   |         |         |        | 140 | `   |
| 7  | 1974<br>34 <b>-</b> 14 | 3               | Tr      | affic  | :/Commo       | dity | Flow    | Through