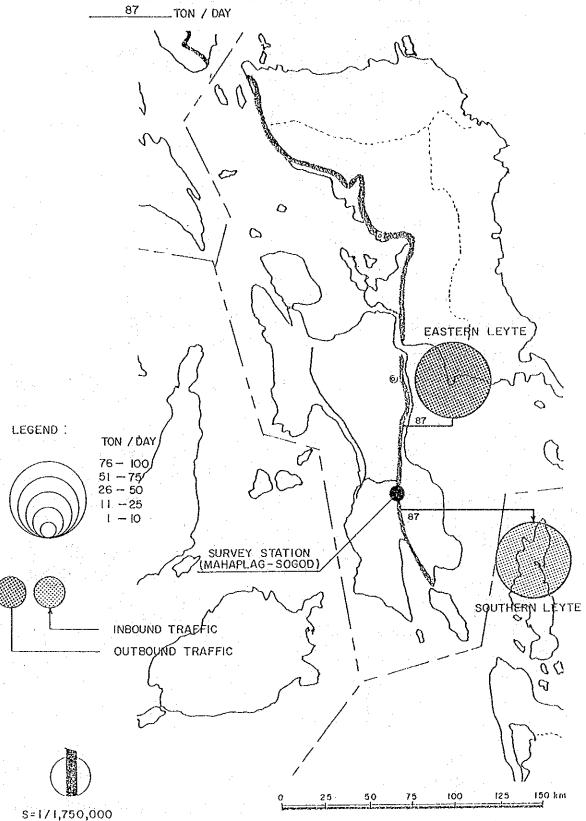

.0%      |                    |
| Total | 772,863 (           | 100%)  | 79.7%          | 20.3%     | 20                 |

SOURCE: Asian Institute of Tourism

NOTE: ° Metro-Manila and Region XII is outside of Survey area.

° Result on from July 1982 to May 1983.

APPENDIX 7-3 Traffic/Commodity Flow Through Dalton Pass Section



























APPENDIX 7-4 Traffic/Commodity Flow Through Mahaplag-Sogod Section, Leyte

APPENDIX 7.4-1 ORIGIN AND DESTINATION OF CAR TRAFFIC THROUGH MAHAPLAG-SOGOD SECTION OF MAHARLIKA HIGHWAY IN

## TOTAL TRAFFIC THROUGH MAHAPLAG - SOGOD SECTION 60 VEH. / DAY



APPENDIX 7.4-5 ORIGIN AND DESTINATION OF COMMODITY TYPE-5 (MANUFACTURED FOODSTUFF) THROUGH MAHAPLAG-SOGOD SECTION OF MAHARLIKA HIGHWAY IN LEYTE

TOTAL COMMODITY THROUGH MAHAPLAG-SOGOD SECTION



APPENDIX 7.4-2 ORIGIN AND DESTINATION OF PUBLIC UTILITY VEHICLE TRAFFIC THROUGH MAHAPLAG-SOGOD SECTION OF MAHARLIKA HIGHWAY IN LEYTE

TOTAL TRAFFIC THROUGH MAHAPLAG - SOGOD SECTION \_\_\_\_\_ 3I \_\_\_\_ VEH. / DAY



APPENDIX 7.4-3 ORIGIN AND DESTINATION OF TRUCK TRAFFIC THROUGH MAHAPLAG-SOGOD SECTION OF MAHARLIKA HIGHWAY IN LEYTE

TOTAL TRAFFIC THROUGH MAHAPLAG - SOGOD SECTION



APPENDIX 7.4-4 ORIGIN AND DESTINATION OF COMMODITY TYPE-3
(UNPROCESSED AGRICULTURAL CASH CROPS) THROUGH
MAHAPLAG-SOGOD SECTION OF MAHARLIKA HIGHWAY IN
LEYTE

## TOTAL COMMODITY THROUGH MAHAPLAG-SOGOD SECTION



APPENDIX 7.4-6 ORIGIN AND DESTINATION OF COMMODITY TYPE-10 (MANUFACTURED PRODUCER'S GOODS) THROUGH MAHAPLAG-SOGOD SECTION OF MAHARLIKA HIGHWAY IN LEYTE

TOTAL COMMODITY THROUGH MAHAPLAG-SOGOD SECTION