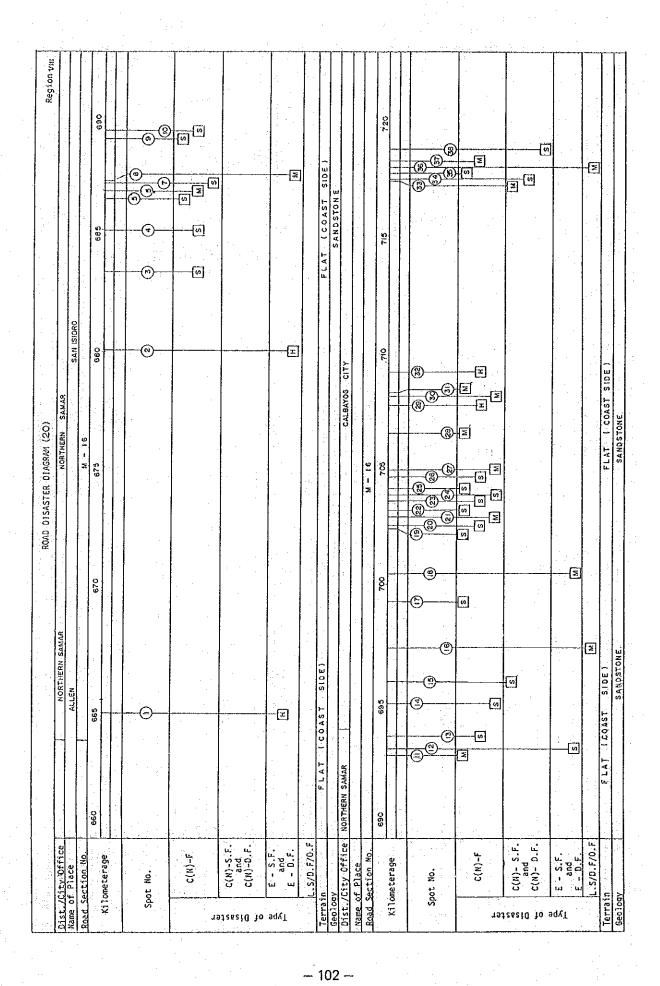

| logy          | TUFF       |                                         |                            |            |            |          |



|             |                               |                 |        |      | _             | ROAD DISASTER DIAGRAM (21) |         |      |                |               |      | Real | Region VIII |
|-------------|-------------------------------|-----------------|--------|------|---------------|----------------------------|---------|------|----------------|---------------|------|------|-------------|
| Dist./Ci    | ity Office                    |                 |        | CALI | CALBAYOG CITY |                            |         | -    | IM.            | WESTERN CAMAS | 140  |      |             |
| Name of     | Name of Place                 |                 |        |      |               |                            |         |      | STA, MARGARITA | GARLTA        |      |