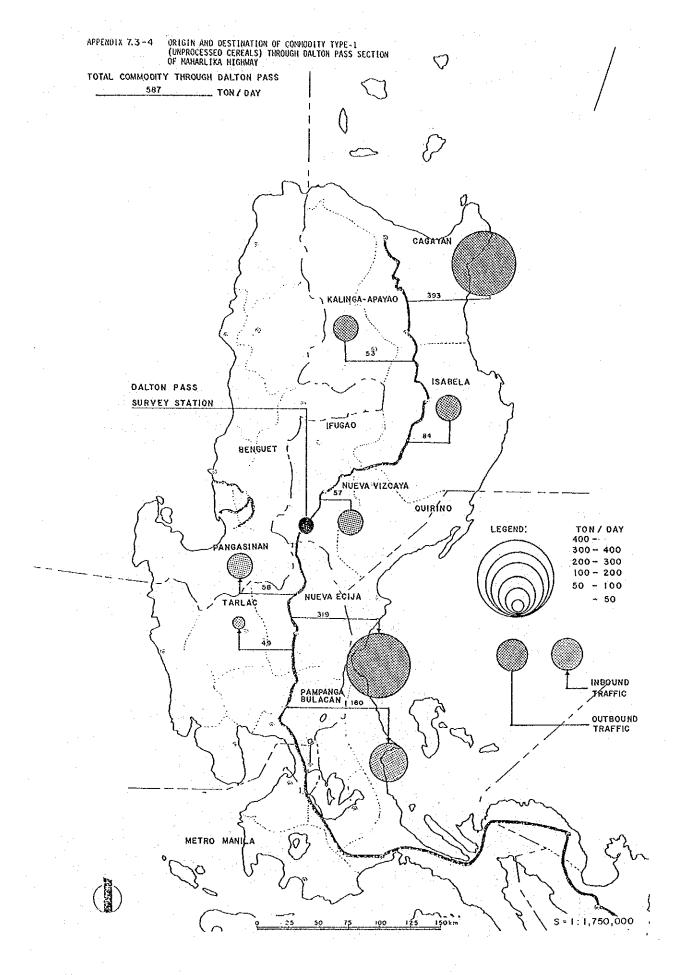

| 31.6%     | Cebu               |
| 8     | 24,829              | (3.)   | 84.5%          | 15.5%     | Tacloban           |
| 9     | 43,712              | (6.)   | 86.8%          | 13.2%     | Zamboanga          |
| 10    | 117,994             | (15.)  | 96.4%          | 3.6%      | Cagayan de<br>Oro  |
| 11    | 131,714             | (17. ) | 95.0%          | 5.0%      | Davao              |
| (12)  | 6,380               | 1.)    | 99.0%          | 1.0%      |                    |
| Total | 772,863 (           | 100%)  | 79.7%          | 20.3%     | 20                 |

SOURCE: Asian Institute of Tourism

NOTE: ° Metro-Manila and Region XII is outside of Survey area.

° Result on from July 1982 to May 1983.

APPENDIX 7-3 Traffic/Commodity Flow Through Dalton Pass Section



























APPENDIX 7-4 Traffic/Commodity Flow Through Mahaplag-Sogod Section, Leyte

APPENDIX 7.4-1 ORIGIN AND DESTINATION OF CAR TRAFFIC THROUGH MAHAPLAG-SOGOD SECTION OF MAHARLIKA HIGHWAY IN

## TOTAL TRAFFIC THROUGH MAHAPLAG - SOGOD SECTION 60 VEH. / DAY



APPENDIX 7.4-5 ORIGIN AND DESTINATION OF COMMODITY TYPE-5 (MANUFACTURED FOODSTUFF) THROUGH MAHAPLAG-SOGOD SECTION OF MAHARLIKA HIGHWAY IN LEYTE

TOTAL COMMODITY THROUGH MAHAPLAG-SOGOD SECTION



APPENDIX 7.4-2 ORIGIN AND DESTINATION OF PUBLIC UTILITY VEHICLE TRAFFIC THROUGH MAHAPLAG-SOGOD SECTION OF MAHARLIKA HIGHWAY IN LEYTE

TOTAL TRAFFIC THROUGH MAHAPLAG - SOGOD SECTION \_\_\_\_\_ 3I \_\_\_\_ VEH. / DAY



APPENDIX 7.4-3 ORIGIN AND DESTINATION OF TRUCK TRAFFIC THROUGH MAHAPLAG-SOGOD SECTION OF MAHARLIKA HIGHWAY IN LEYTE