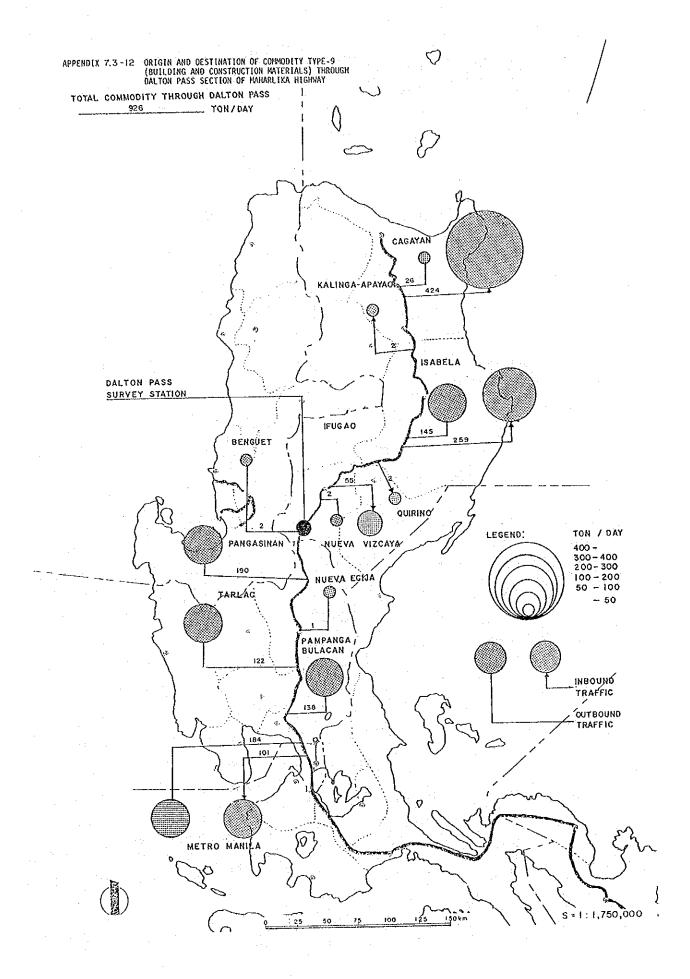

| Cebu               |
| 8     | 24,829              | (3.)   | 84.5%          | 15.5%     | Tacloban           |
| 9     | 43,712              | (6.)   | 86.8%          | 13.2%     | Zamboanga          |
| 10    | 117,994             | (15.)  | 96.4%          | 3.6%      | Cagayan de<br>Oro  |
| 11    | 131,714             | (17. ) | 95.0%          | 5.0%      | Davao              |
| (12)  | 6,380               | 1.)    | 99.0%          | 1.0%      |                    |
| Total | 772,863 (           | 100%)  | 79.7%          | 20.3%     | 20                 |

SOURCE: Asian Institute of Tourism

NOTE: ° Metro-Manila and Region XII is outside of Survey area.

° Result on from July 1982 to May 1983.

APPENDIX 7-3 Traffic/Commodity Flow Through Dalton Pass Section



























APPENDIX 7-4 Traffic/Commodity Flow Through Mahaplag-Sogod Section, Leyte

APPENDIX 7.4-1 ORIGIN AND DESTINATION OF CAR TRAFFIC THROUGH MAHAPLAG-SOGOD SECTION OF MAHARLIKA HIGHWAY IN

## TOTAL TRAFFIC THROUGH MAHAPLAG - SOGOD SECTION 60 VEH. / DAY



APPENDIX 7.4-5 ORIGIN AND DESTINATION OF COMMODITY TYPE-5 (MANUFACTURED FOODSTUFF) THROUGH MAHAPLAG-SOGOD SECTION OF MAHARLIKA HIGHWAY IN LEYTE

TOTAL COMMODITY THROUGH MAHAPLAG-SOGOD SECTION



APPENDIX 7.4-2 ORIGIN AND DESTINATION OF PUBLIC UTILITY VEHICLE TRAFFIC THROUGH MAHAPLAG-SOGOD SECTION OF MAHARLIKA HIGHWAY IN LEYTE

TOTAL TRAFFIC THROUGH MAHAPLAG - SOGOD SECTION \_\_\_\_\_ 3I \_\_\_\_ VEH. / DAY



APPENDIX 7.4-3 ORIGIN AND DESTINATION OF TRUCK TRAFFIC THROUGH MAHAPLAG-SOGOD SECTION OF MAHARLIKA HIGHWAY IN LEYTE

TOTAL TRAFFIC T