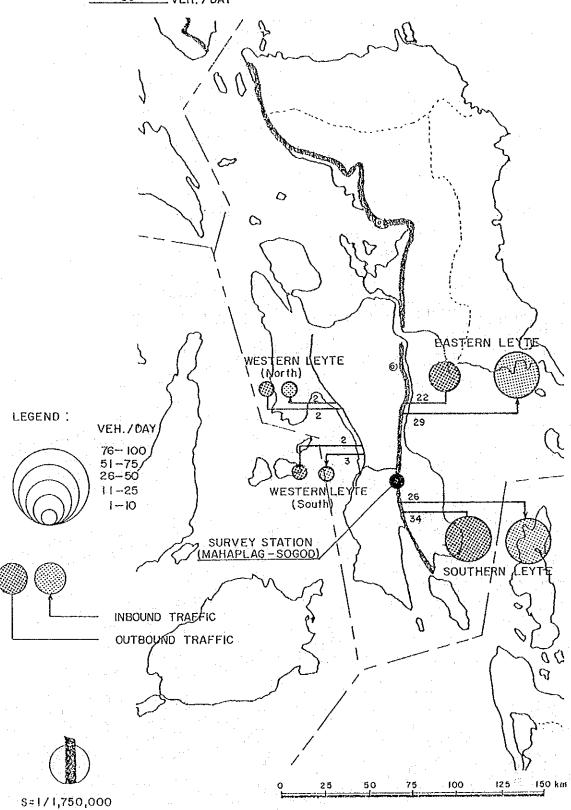

| 3.6%      | Cagayan de<br>Oro  |
| 11    | 131,714             | (17. ) | 95.0%          | 5.0%      | Davao              |
| (12)  | 6,380               | 1.)    | 99.0%          | 1.0%      |                    |
| Total | 772,863 (           | 100%)  | 79.7%          | 20.3%     | 20                 |

SOURCE: Asian Institute of Tourism

NOTE: ° Metro-Manila and Region XII is outside of Survey area.

° Result on from July 1982 to May 1983.

APPENDIX 7-3 Traffic/Commodity Flow Through Dalton Pass Section



























APPENDIX 7-4 Traffic/Commodity Flow Through Mahaplag-Sogod Section, Leyte

APPENDIX 7.4-1 ORIGIN AND DESTINATION OF CAR TRAFFIC THROUGH MAHAPLAG-SOGOD SECTION OF MAHARLIKA HIGHWAY IN

## TOTAL TRAFFIC THROUGH MAHAPLAG - SOGOD SECTION 60 VEH. / DAY



APPENDIX 7.4-5 ORIGIN AND DESTINATION OF COMMODITY TYPE-5 (MANUFACTURED FOODSTUFF) THROUGH MAHAPLAG-SOGOD SECTION OF MAHARLIKA HIGHWAY IN LEYTE

TOTAL COMMODITY THROUGH MAHAPLAG-SOGOD SECTION



APPENDIX 7.4-2 ORIGIN AND DESTINATION OF PUBLIC UTILITY VEHICLE TRAFFIC THROUGH MAHAPLAG-SOGOD SECTION OF MAHARLIKA HIGHWAY IN LEYTE

TOTAL TRAFFIC THROUGH MAHAPLAG - SOGOD SECTION \_\_\_\_\_ 3I \_\_\_\_ VEH. / DAY



APPENDIX 7.4-3 ORIGIN AND DESTINATION OF TRUCK TRAFFIC THROUGH MAHAPLAG-SOGOD SECTION OF MAHARLIKA HIGHWAY IN LEYTE

TOTAL TRAFFIC THROUGH MAHAPLAG - SOGOD SECTION



APPENDIX 7.4-4 ORIGIN AND DESTINATION OF COMMODITY TYPE-3
(UNPROCESSED AGRICULTURAL CASH CROPS) THROUGH
MAHAPLAG-SOGOD SECTION OF MAHARLIKA HIGHWAY IN
LEYTE

## TOTAL COMMODITY THROUGH MAHAPLAG-SOGOD SECTION



APPENDI