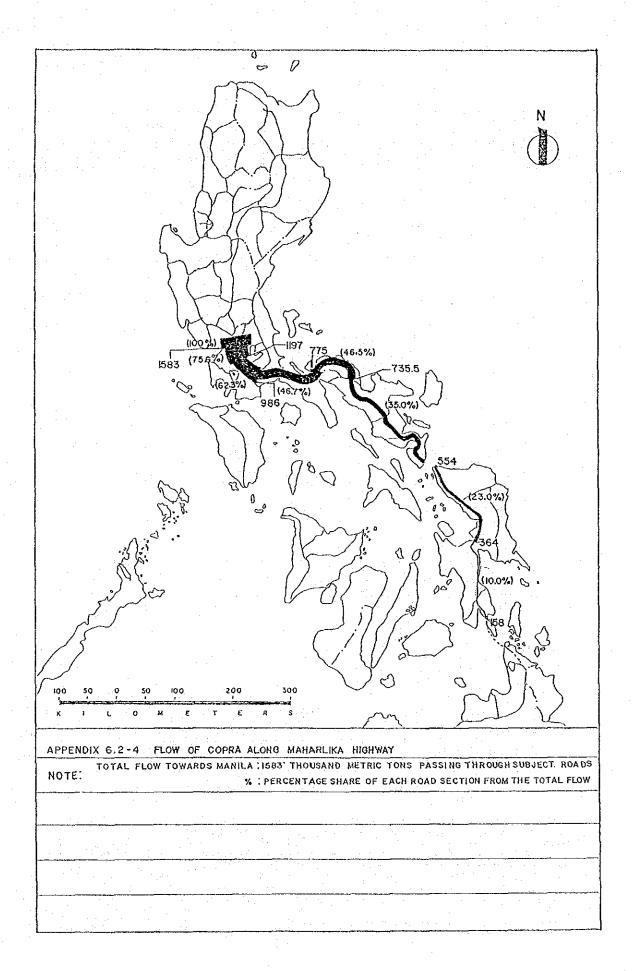

group: (1) M-1 to 8 Hanila to Northern Luzon excluding Baguio related roads, (2) M-9 to 21 Hanila to Southern Luzon including Samar and Leyte and (3) Baguio related roads.

d/ Total astimated number of tourist (in thousand) going to their respective place of distribution passing through each road

e/ Number of Service frequency of PUJ's are grouped as follows: H = for heavy service frequency, from 20 and more PUJ's plying L = for light service frequency from 10 to 20 PUJ's plying, S = for small service frequency, less than 10 PUJ's plying.

E/ No of functions of each road sections regarding hospital services. First function is for patients going to Provincial hospitals, second for patients going to Regional Hospitals and third is for patients going to Medical Centers and Gen. Hospitals.































# APPENDICES FOR CHAPTER 7

| 7  |                        | 1               | Ma      | in Pr  | oducts        | by R | egion   |                   |         |         |        | 14: | 3   |
|----|------------------------|-----------------|---------|--------|---------------|------|---------|-------------------|---------|---------|--------|-----|-----|
| -  |                        | 2               | ΤΛ      |        | )<br>         |      |         |                   |         |         |        | 148 | Š   |
| 1  |                        | ۷.              |         |        |               |      |         |                   |         |         |        | 140 | `   |
| 7  | 1974<br>34 <b>-</b> 14 | 3               | Tr      | affic  | :/Commo       | dity