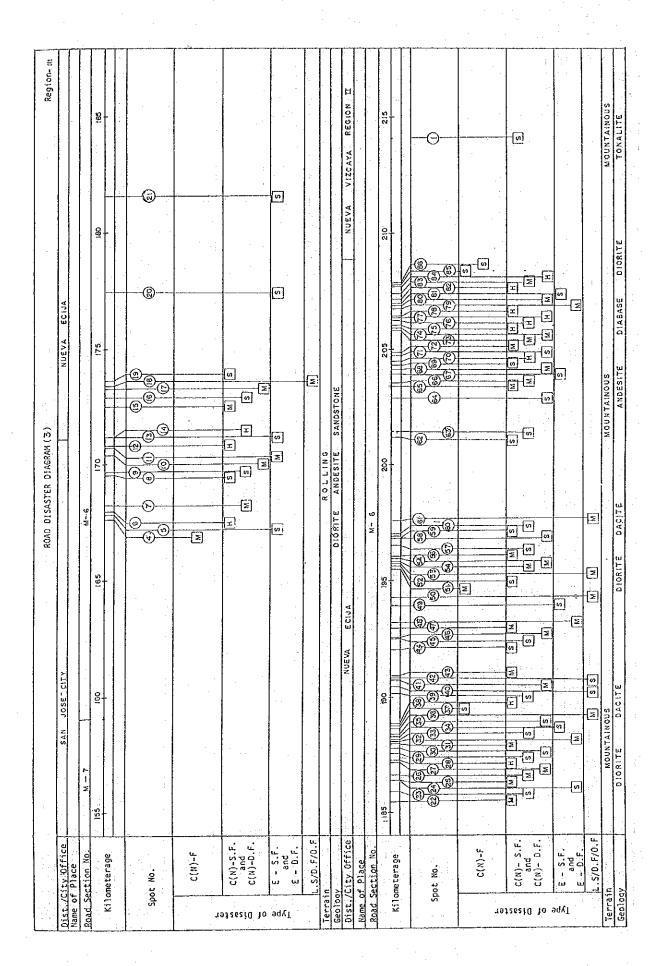

| and<br>E - 0.F.      |     |             |             |                           |                 |                                        |
|                | L.S/D.F/0.F          | -   |             |             |                           |                 |                                        |
| Terrain        | in                   |     |             |             |                           |                 |                                        |
| Geology        | 99                   |     |             |             |                           |                 |                                        |
|                |                      |     |             |             | •                         |                 |                                        |



|                           |                   | <del>,</del>  |                  |      | — <b>,</b>                                     |    |                                |             |        |   | ~         |           | , · · · ·