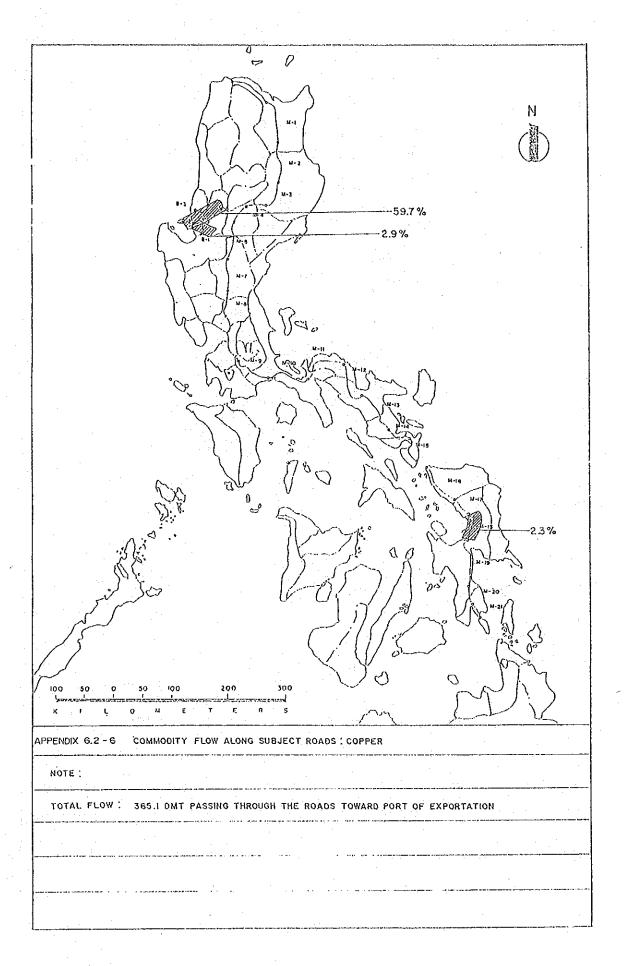

up: (1) M-1 to 8 Hanila to Northern Luzon excluding Baguio related roads, (2) M-9 to 21 Hanila to Southern Luzon including Samar and Leyte and (3) Baguio related roads.

d/ Total astimated number of tourist (in thousand) going to their respective place of distribution passing through each road

e/ Number of Service frequency of PUJ's are grouped as follows: H = for heavy service frequency, from 20 and more PUJ's plying L = for light service frequency from 10 to 20 PUJ's plying, S = for small service frequency, less than 10 PUJ's plying.

E/ No of functions of each road sections regarding hospital services. First function is for patients going to Provincial hospitals, second for patients going to Regional Hospitals and third is for patients going to Medical Centers and Gen. Hospitals.































# APPENDICES FOR CHAPTER 7

| 7  |                        | 1               | Ma      | in Pr  | oducts        | by R | egion   |                   |         |         |        | 14: | 3   |
|----|------------------------|-----------------|---------|--------|---------------|------|---------|-------------------|---------|---------|--------|-----|-----|
| -  |                        | 2               | ΤΛ      |        | )<br>         |      |         |                   |         |         |        | 148 | Š   |
| 1  |                        | ۷.              |         |        |               |      |         |                   |         |         |        | 140 | `   |
| 7  | 1974<br>34 <b>-</b> 14 | 3               | Tr      | affic  | :/Commo       | dity | Fl