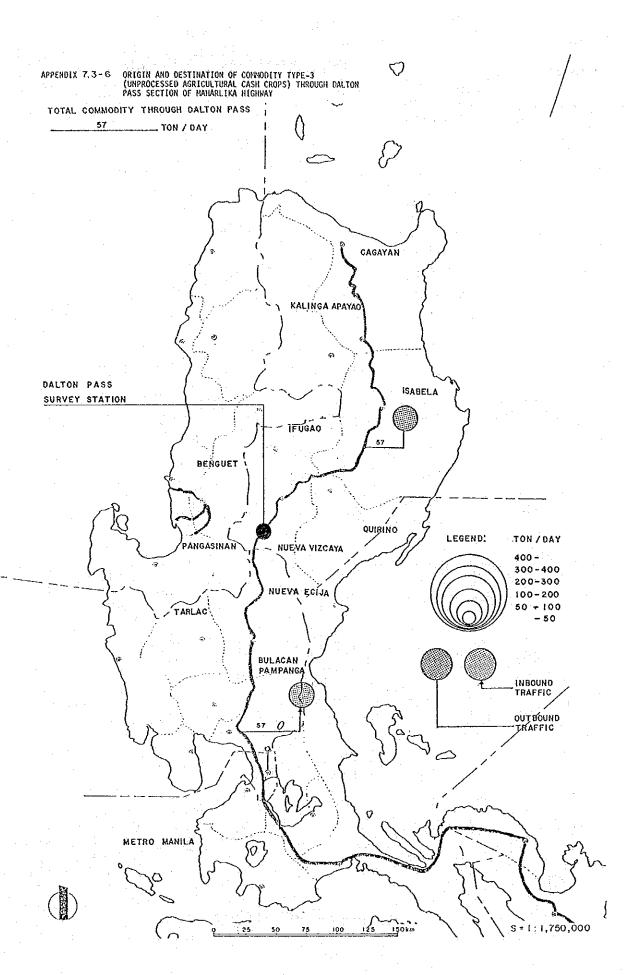

| 31.6%     | Cebu               |
| 8     | 24,829              | (3.)   | 84.5%          | 15.5%     | Tacloban           |
| 9     | 43,712              | (6.)   | 86.8%          | 13.2%     | Zamboanga          |
| 10    | 117,994             | (15.)  | 96.4%          | 3.6%      | Cagayan de<br>Oro  |
| 11    | 131,714             | (17. ) | 95.0%          | 5.0%      | Davao              |
| (12)  | 6,380               | 1.)    | 99.0%          | 1.0%      |                    |
| Total | 772,863 (           | 100%)  | 79.7%          | 20.3%     | 20                 |

SOURCE: Asian Institute of Tourism

NOTE: ° Metro-Manila and Region XII is outside of Survey area.

° Result on from July 1982 to May 1983.

APPENDIX 7-3 Traffic/Commodity Flow Through Dalton Pass Section



























APPENDIX 7-4 Traffic/Commodity Flow Through Mahaplag-Sogod Section, Leyte

APPENDIX 7.4-1 ORIGIN AND DESTINATION OF CAR TRAFFIC THROUGH MAHAPLAG-SOGOD SECTION OF MAHARLIKA HIGHWAY IN

## TOTAL TRAFFIC THROUGH MAHAPLAG - SOGOD SECTION 60 VEH. / DAY



APPENDIX 7.4-5 ORIGIN AND DESTINATION OF COMMODITY TYPE-5 (MANUFACTURED FOODSTUFF) THROUGH MAHAPLAG-SOGOD SECTION OF MAHARLIKA HIGHWAY IN LEYTE

TOTAL COMMODITY THROUGH MAHAPLAG-SOGOD SECTION



APPENDIX 7.4-2 ORIGIN AND DESTINATION OF PUBLIC UTILITY VEHICLE TRAFFIC THROUGH MAHAPLAG-SOGOD SECTION OF MAHARLIKA HIGHWAY IN LEYTE

TOTAL TRAFFIC THROUGH MAHAPLAG - SOGOD SECTION \_\_\_\_\_ 3I \_\_\_\_ VEH. / DAY



APPENDIX 7.4-3 ORIGIN AND DESTINATION OF TRUCK TRAFFIC THROUGH MAHAPLAG-SOGOD SECTION OF MAHARLIKA HIGHWAY IN LEYTE

TOT