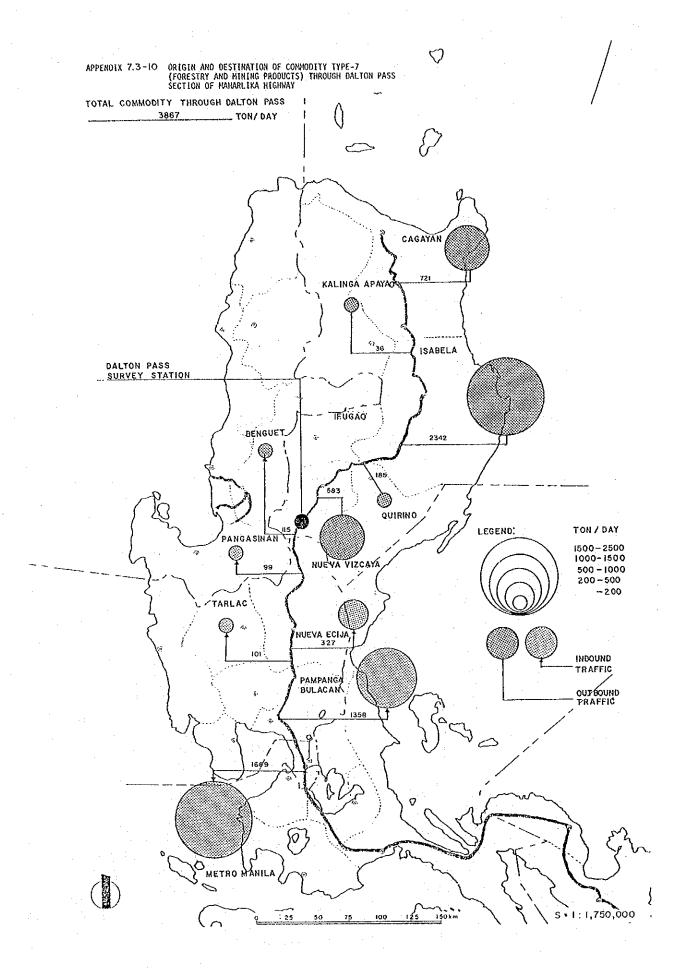

%     | Cebu               |
| 8     | 24,829              | (3.)   | 84.5%          | 15.5%     | Tacloban           |
| 9     | 43,712              | (6.)   | 86.8%          | 13.2%     | Zamboanga          |
| 10    | 117,994             | (15.)  | 96.4%          | 3.6%      | Cagayan de<br>Oro  |
| 11    | 131,714             | (17. ) | 95.0%          | 5.0%      | Davao              |
| (12)  | 6,380               | 1.)    | 99.0%          | 1.0%      |                    |
| Total | 772,863 (           | 100%)  | 79.7%          | 20.3%     | 20                 |

SOURCE: Asian Institute of Tourism

NOTE: ° Metro-Manila and Region XII is outside of Survey area.

° Result on from July 1982 to May 1983.

APPENDIX 7-3 Traffic/Commodity Flow Through Dalton Pass Section



























APPENDIX 7-4 Traffic/Commodity Flow Through Mahaplag-Sogod Section, Leyte

APPENDIX 7.4-1 ORIGIN AND DESTINATION OF CAR TRAFFIC THROUGH MAHAPLAG-SOGOD SECTION OF MAHARLIKA HIGHWAY IN

## TOTAL TRAFFIC THROUGH MAHAPLAG - SOGOD SECTION 60 VEH. / DAY



APPENDIX 7.4-5 ORIGIN AND DESTINATION OF COMMODITY TYPE-5 (MANUFACTURED FOODSTUFF) THROUGH MAHAPLAG-SOGOD SECTION OF MAHARLIKA HIGHWAY IN LEYTE

TOTAL COMMODITY THROUGH MAHAPLAG-SOGOD SECTION



APPENDIX 7.4-2 ORIGIN AND DESTINATION OF PUBLIC UTILITY VEHICLE TRAFFIC THROUGH MAHAPLAG-SOGOD SECTION OF MAHARLIKA HIGHWAY IN LEYTE

TOTAL TRAFFIC THROUGH MAHAPLAG - SOGOD SECTION \_\_\_\_\_ 3I \_\_\_\_ VEH. / DAY



APPENDIX 7.4-3 ORIGIN AND DESTINATION OF TRUCK TRAFFIC THROUGH MAHAPLAG-SOGOD SECTION OF MAHARLIKA HIGHWAY IN LEYTE

TOTAL TRAFF