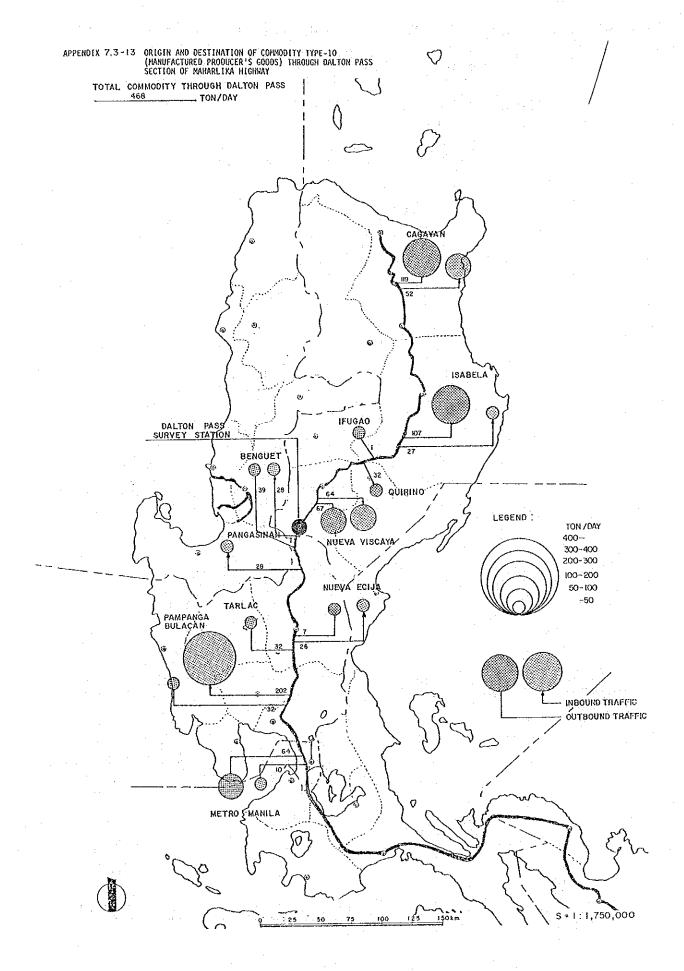

| Cebu               |
| 8     | 24,829              | (3.)   | 84.5%          | 15.5%     | Tacloban           |
| 9     | 43,712              | (6.)   | 86.8%          | 13.2%     | Zamboanga          |
| 10    | 117,994             | (15.)  | 96.4%          | 3.6%      | Cagayan de<br>Oro  |
| 11    | 131,714             | (17. ) | 95.0%          | 5.0%      | Davao              |
| (12)  | 6,380               | 1.)    | 99.0%          | 1.0%      |                    |
| Total | 772,863 (           | 100%)  | 79.7%          | 20.3%     | 20                 |

SOURCE: Asian Institute of Tourism

NOTE: ° Metro-Manila and Region XII is outside of Survey area.

° Result on from July 1982 to May 1983.

APPENDIX 7-3 Traffic/Commodity Flow Through Dalton Pass Section



























APPENDIX 7-4 Traffic/Commodity Flow Through Mahaplag-Sogod Section, Leyte

APPENDIX 7.4-1 ORIGIN AND DESTINATION OF CAR TRAFFIC THROUGH MAHAPLAG-SOGOD SECTION OF MAHARLIKA HIGHWAY IN

## TOTAL TRAFFIC THROUGH MAHAPLAG - SOGOD SECTION 60 VEH. / DAY



APPENDIX 7.4-5 ORIGIN AND DESTINATION OF COMMODITY TYPE-5 (MANUFACTURED FOODSTUFF) THROUGH MAHAPLAG-SOGOD SECTION OF MAHARLIKA HIGHWAY IN LEYTE

TOTAL COMMODITY THROUGH MAHAPLAG-SOGOD SECTION



APPENDIX 7.4-2 ORIGIN AND DESTINATION OF PUBLIC UTILITY VEHICLE TRAFFIC THROUGH MAHAPLAG-SOGOD SECTION OF MAHARLIKA HIGHWAY IN LEYTE

TOTAL TRAFFIC THROUGH MAHAPLAG - SOGOD SECTION \_\_\_\_\_ 3I \_\_\_\_ VEH. / DAY



APPENDIX 7.4-3 ORIGIN AND DESTINATION OF TRUCK TRAFFIC THROUGH MAHAPLAG-SOGOD SECTION OF MAHARLIKA HIGHWAY IN LEYTE

TOTAL TRAFFIC THR