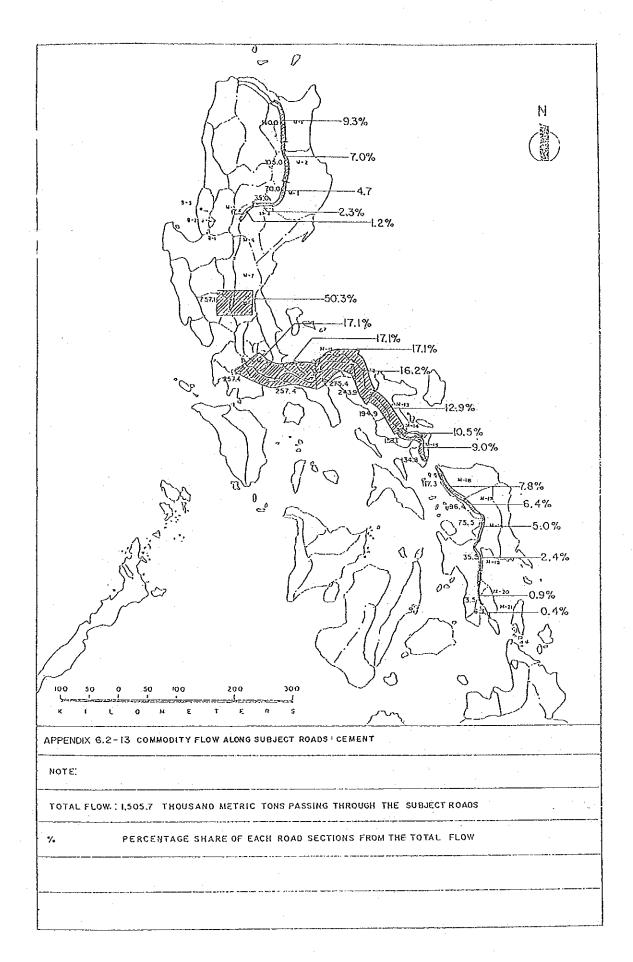

8 Hanila to Northern Luzon excluding Baguio related roads, (2) M-9 to 21 Hanila to Southern Luzon including Samar and Leyte and (3) Baguio related roads.

d/ Total astimated number of tourist (in thousand) going to their respective place of distribution passing through each road

e/ Number of Service frequency of PUJ's are grouped as follows: H = for heavy service frequency, from 20 and more PUJ's plying L = for light service frequency from 10 to 20 PUJ's plying, S = for small service frequency, less than 10 PUJ's plying.

E/ No of functions of each road sections regarding hospital services. First function is for patients going to Provincial hospitals, second for patients going to Regional Hospitals and third is for patients going to Medical Centers and Gen. Hospitals.































# APPENDICES FOR CHAPTER 7

| 7  |                        | 1               | Ma      | in Pr  | oducts        | by R | egion   |                   |         |         |        | 14: | 3   |
|----|------------------------|-----------------|---------|--------|---------------|------|---------|-------------------|---------|---------|--------|-----|-----|
| -  |                        | 2               | ΤΛ      |        | )<br>         |      |         |                   |         |         |        | 148 | Š   |
| 1  |                        | ۷.              |         |        |               |      |         |                   |         |         |        | 140 | `   |
| 7  | 1974<br>34 <b>-</b> 14 | 3               | Tr      | affic  | :/Commo       | dity | Flow    | Throug