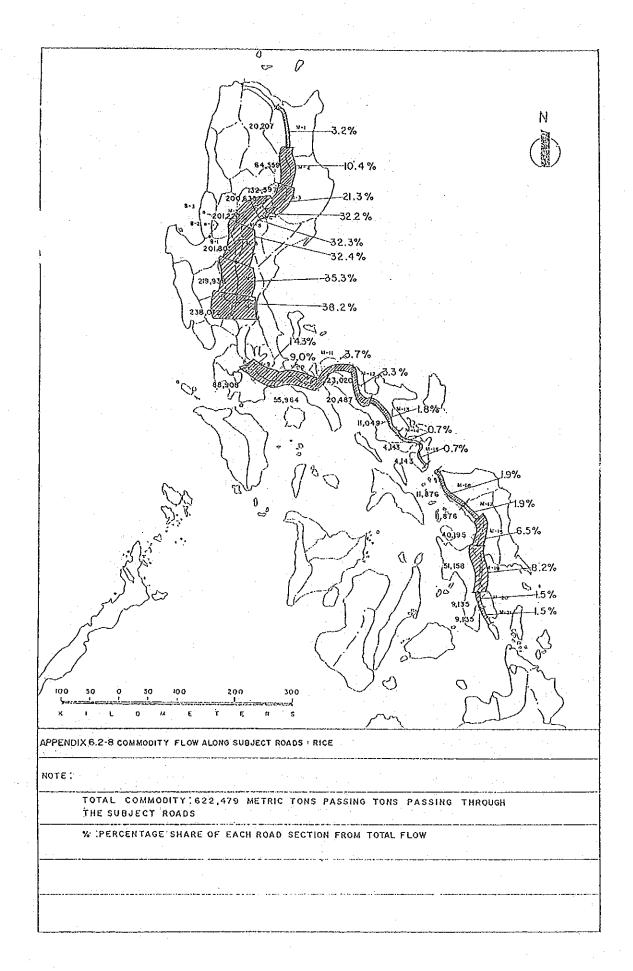

(1) M-1 to 8 Hanila to Northern Luzon excluding Baguio related roads, (2) M-9 to 21 Hanila to Southern Luzon including Samar and Leyte and (3) Baguio related roads.

d/ Total astimated number of tourist (in thousand) going to their respective place of distribution passing through each road

e/ Number of Service frequency of PUJ's are grouped as follows: H = for heavy service frequency, from 20 and more PUJ's plying L = for light service frequency from 10 to 20 PUJ's plying, S = for small service frequency, less than 10 PUJ's plying.

E/ No of functions of each road sections regarding hospital services. First function is for patients going to Provincial hospitals, second for patients going to Regional Hospitals and third is for patients going to Medical Centers and Gen. Hospitals.































# APPENDICES FOR CHAPTER 7

| 7  |                        | 1               | Ma      | in Pr  | oducts        | by R | egion   |                   |         |         |        | 14: | 3   |
|----|------------------------|-----------------|---------|--------|---------------|------|---------|-------------------|---------|---------|--------|-----|-----|
| -  |                        | 2               | ΤΛ      |        | )<br>         |      |         |                   |         |         |        | 148 | Š   |
| 1  |                        | ۷.              |         |        |               |      |         |                   |         |         |        | 140 | `   |
| 7  | 1974<br>34 <b>-</b> 14 | 3               | Tr      | affic  | :/Commo       | dity | Flow