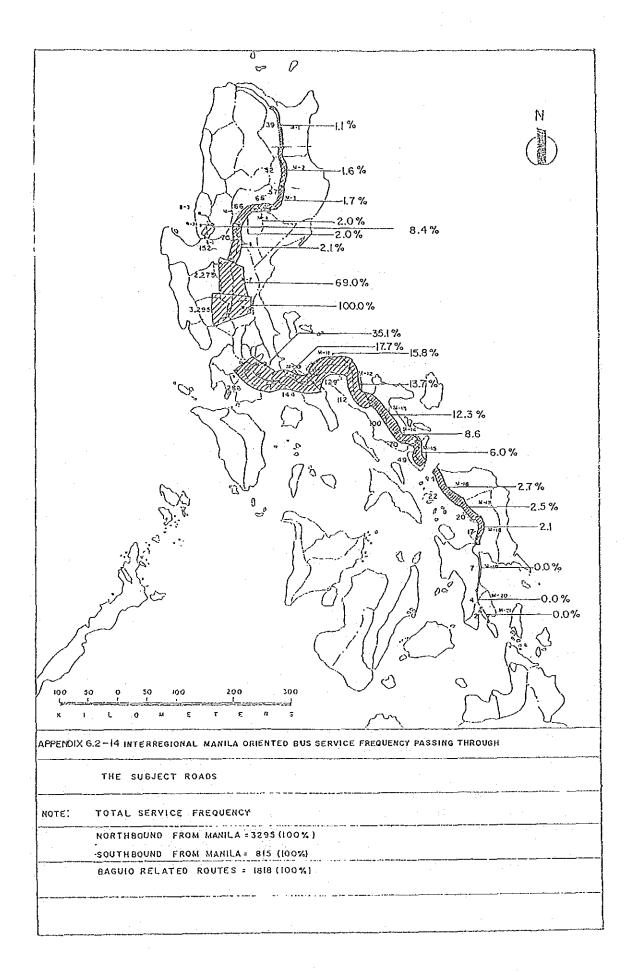

Hanila to Northern Luzon excluding Baguio related roads, (2) M-9 to 21 Hanila to Southern Luzon including Samar and Leyte and (3) Baguio related roads.

d/ Total astimated number of tourist (in thousand) going to their respective place of distribution passing through each road

e/ Number of Service frequency of PUJ's are grouped as follows: H = for heavy service frequency, from 20 and more PUJ's plying L = for light service frequency from 10 to 20 PUJ's plying, S = for small service frequency, less than 10 PUJ's plying.

E/ No of functions of each road sections regarding hospital services. First function is for patients going to Provincial hospitals, second for patients going to Regional Hospitals and third is for patients going to Medical Centers and Gen. Hospitals.































# APPENDICES FOR CHAPTER 7

| 7  |                        | 1               | Ma      | in Pr  | oducts        | by R | egion   |                   |         |         |        | 14: | 3   |
|----|------------------------|-----------------|---------|--------|---------------|------|---------|-------------------|---------|---------|--------|-----|-----|
| -  |                        | 2               | ΤΛ      |        | )<br>         |      |         |                   |         |         |        | 148 | Š   |
| 1  |                        | ۷.              |         |        |               |      |         |                   |         |         |        | 140 | `   |
| 7  | 1974<br>34 <b>-</b> 14 | 3               | Tr      | affic  | :/Commo       | dity | Flow    | Through