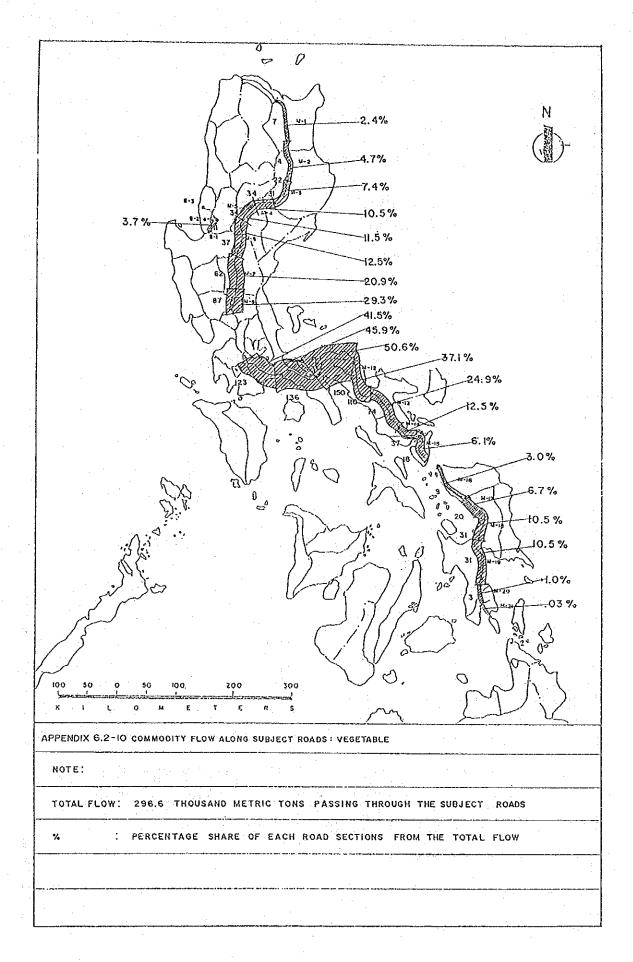

M-1 to 8 Hanila to Northern Luzon excluding Baguio related roads, (2) M-9 to 21 Hanila to Southern Luzon including Samar and Leyte and (3) Baguio related roads.

d/ Total astimated number of tourist (in thousand) going to their respective place of distribution passing through each road

e/ Number of Service frequency of PUJ's are grouped as follows: H = for heavy service frequency, from 20 and more PUJ's plying L = for light service frequency from 10 to 20 PUJ's plying, S = for small service frequency, less than 10 PUJ's plying.

E/ No of functions of each road sections regarding hospital services. First function is for patients going to Provincial hospitals, second for patients going to Regional Hospitals and third is for patients going to Medical Centers and Gen. Hospitals.































# APPENDICES FOR CHAPTER 7

| 7  |                        | 1               | Ma      | in Pr  | oducts        | by R | egion   |                   |         |         |        | 14: | 3   |
|----|------------------------|-----------------|---------|--------|---------------|------|---------|-------------------|---------|---------|--------|-----|-----|
| -  |                        | 2               | ΤΛ      |        | )<br>         |      |         |                   |         |         |        | 148 | Š   |
| 1  |                        | ۷.              |         |        |               |      |         |                   |         |         |        | 140 | `   |
| 7  | 1974<br>34 <b>-</b> 14 | 3               | Tr      | affic  | :/Commo       | dity | Flow    |