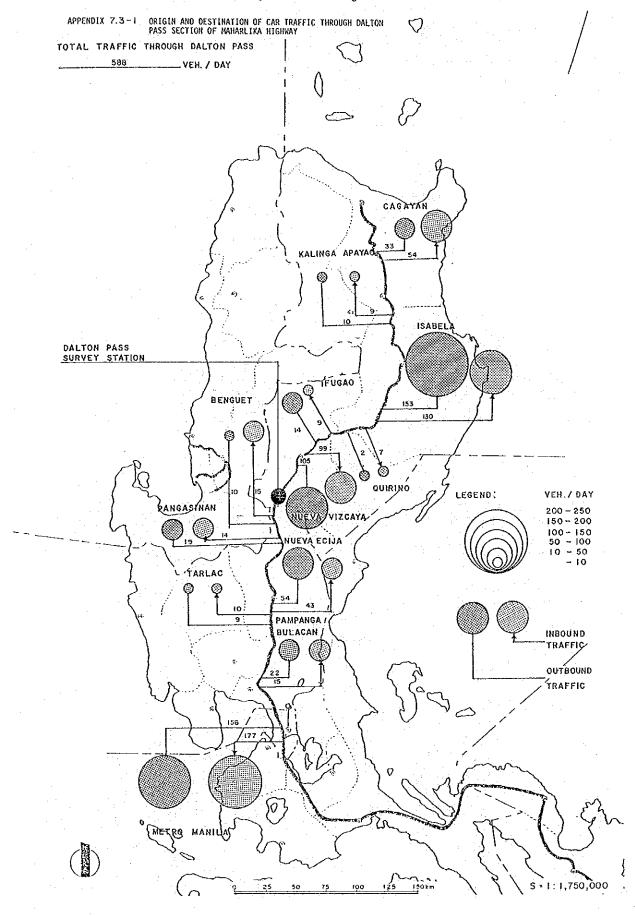

4%          | 31.6%     | Cebu               |
| 8     | 24,829              | (3.)   | 84.5%          | 15.5%     | Tacloban           |
| 9     | 43,712              | (6.)   | 86.8%          | 13.2%     | Zamboanga          |
| 10    | 117,994             | (15.)  | 96.4%          | 3.6%      | Cagayan de<br>Oro  |
| 11    | 131,714             | (17. ) | 95.0%          | 5.0%      | Davao              |
| (12)  | 6,380               | 1.)    | 99.0%          | 1.0%      |                    |
| Total | 772,863 (           | 100%)  | 79.7%          | 20.3%     | 20                 |

SOURCE: Asian Institute of Tourism

NOTE: ° Metro-Manila and Region XII is outside of Survey area.

° Result on from July 1982 to May 1983.

APPENDIX 7-3 Traffic/Commodity Flow Through Dalton Pass Section



























APPENDIX 7-4 Traffic/Commodity Flow Through Mahaplag-Sogod Section, Leyte

APPENDIX 7.4-1 ORIGIN AND DESTINATION OF CAR TRAFFIC THROUGH MAHAPLAG-SOGOD SECTION OF MAHARLIKA HIGHWAY IN

## TOTAL TRAFFIC THROUGH MAHAPLAG - SOGOD SECTION 60 VEH. / DAY



APPENDIX 7.4-5 ORIGIN AND DESTINATION OF COMMODITY TYPE-5 (MANUFACTURED FOODSTUFF) THROUGH MAHAPLAG-SOGOD SECTION OF MAHARLIKA HIGHWAY IN LEYTE

TOTAL COMMODITY THROUGH MAHAPLAG-SOGOD SECTION



APPENDIX 7.4-2 ORIGIN AND DESTINATION OF PUBLIC UTILITY VEHICLE TRAFFIC THROUGH MAHAPLAG-SOGOD SECTION OF MAHARLIKA HIGHWAY IN LEYTE

TOTAL TRAFFIC THROUGH MAHAPLAG - SOGOD SECTION \_\_\_\_\_ 3I \_\_\_\_ VEH. / DAY



APPENDIX 7.4-3 ORIGIN AND DESTINATION OF TRUCK TRAFFIC THROUGH MAHAPLAG-SOGOD SECTION OF MAHARLIKA HIGHWAY IN