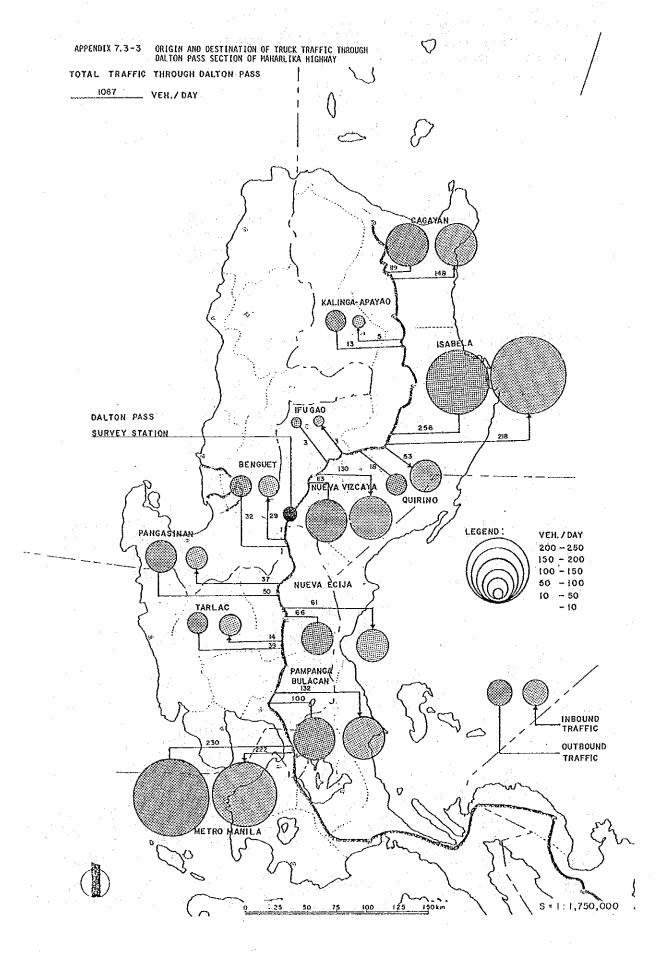

| 31.6%     | Cebu               |
| 8     | 24,829              | (3.)   | 84.5%          | 15.5%     | Tacloban           |
| 9     | 43,712              | (6.)   | 86.8%          | 13.2%     | Zamboanga          |
| 10    | 117,994             | (15.)  | 96.4%          | 3.6%      | Cagayan de<br>Oro  |
| 11    | 131,714             | (17. ) | 95.0%          | 5.0%      | Davao              |
| (12)  | 6,380               | 1.)    | 99.0%          | 1.0%      |                    |
| Total | 772,863 (           | 100%)  | 79.7%          | 20.3%     | 20                 |

SOURCE: Asian Institute of Tourism

NOTE: ° Metro-Manila and Region XII is outside of Survey area.

° Result on from July 1982 to May 1983.

APPENDIX 7-3 Traffic/Commodity Flow Through Dalton Pass Section



























APPENDIX 7-4 Traffic/Commodity Flow Through Mahaplag-Sogod Section, Leyte

APPENDIX 7.4-1 ORIGIN AND DESTINATION OF CAR TRAFFIC THROUGH MAHAPLAG-SOGOD SECTION OF MAHARLIKA HIGHWAY IN

## TOTAL TRAFFIC THROUGH MAHAPLAG - SOGOD SECTION 60 VEH. / DAY



APPENDIX 7.4-5 ORIGIN AND DESTINATION OF COMMODITY TYPE-5 (MANUFACTURED FOODSTUFF) THROUGH MAHAPLAG-SOGOD SECTION OF MAHARLIKA HIGHWAY IN LEYTE

TOTAL COMMODITY THROUGH MAHAPLAG-SOGOD SECTION



APPENDIX 7.4-2 ORIGIN AND DESTINATION OF PUBLIC UTILITY VEHICLE TRAFFIC THROUGH MAHAPLAG-SOGOD SECTION OF MAHARLIKA HIGHWAY IN LEYTE

TOTAL TRAFFIC THROUGH MAHAPLAG - SOGOD SECTION \_\_\_\_\_ 3I \_\_\_\_ VEH. / DAY



APPENDIX 7.4-3 ORIGIN AND DESTINATION OF TRUCK TRAFFIC THROUGH MAHAPLAG-SOGOD SECTION OF MAHARLIKA HIGHWAY IN LEYT