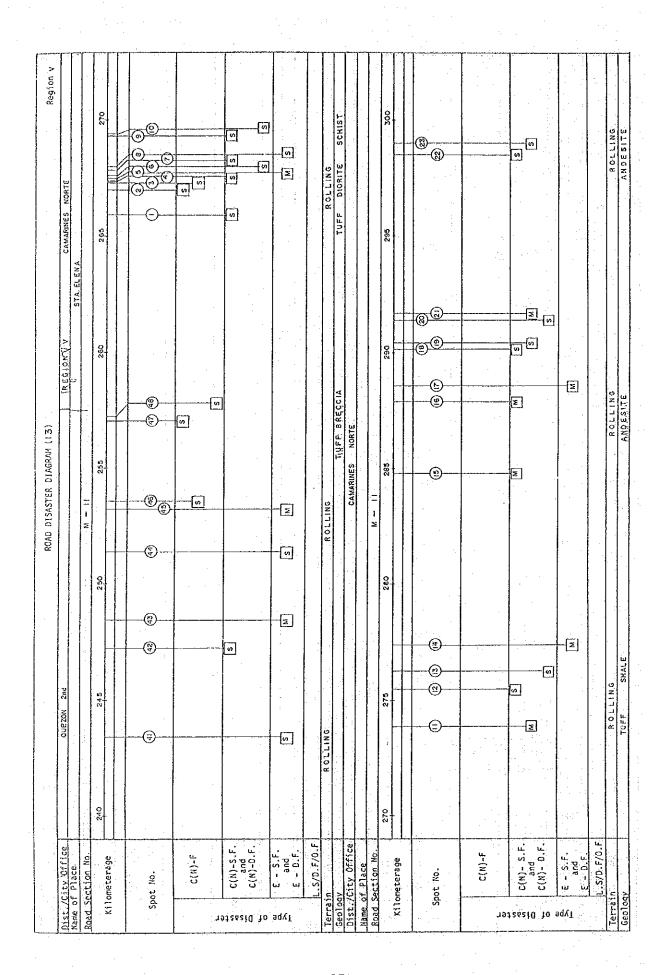

|



| Region v                   | LABO                               |                  | 330         |               |     |            |          |         |                         |           |           |          |          |               |                                       |                   |               | 360               |              |          |  |        |               |         |      |             |         | T       |
|----------------------------|------------------------------------|------------------|-------------|---------------|-----|------------|----------|---------|-------------------------|-----------|-----------|----------|----------|---------------|---------------------------------------|-------------------|---------------|-------------------|------------