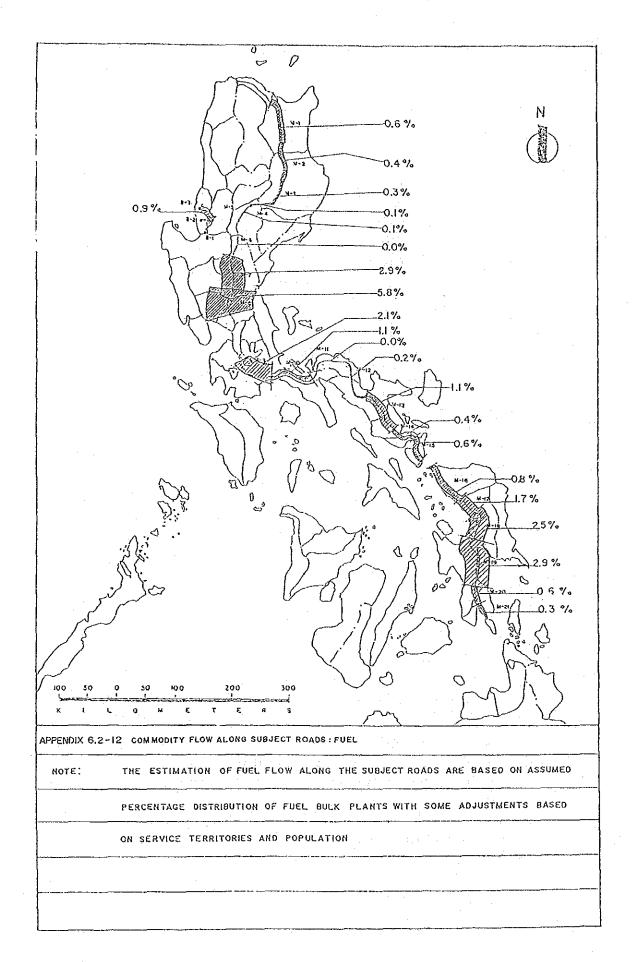

to 8 Hanila to Northern Luzon excluding Baguio related roads, (2) M-9 to 21 Hanila to Southern Luzon including Samar and Leyte and (3) Baguio related roads.

d/ Total astimated number of tourist (in thousand) going to their respective place of distribution passing through each road

e/ Number of Service frequency of PUJ's are grouped as follows: H = for heavy service frequency, from 20 and more PUJ's plying L = for light service frequency from 10 to 20 PUJ's plying, S = for small service frequency, less than 10 PUJ's plying.

E/ No of functions of each road sections regarding hospital services. First function is for patients going to Provincial hospitals, second for patients going to Regional Hospitals and third is for patients going to Medical Centers and Gen. Hospitals.































# APPENDICES FOR CHAPTER 7

| 7  |                        | 1               | Ma      | in Pr  | oducts        | by R | egion   |                   |         |         |        | 14: | 3   |
|----|------------------------|-----------------|---------|--------|---------------|------|---------|-------------------|---------|---------|--------|-----|-----|
| -  |                        | 2               | ΤΛ      |        | )<br>         |      |         |                   |         |         |        | 148 | Š   |
| 1  |                        | ۷.              |         |        |               |      |         |                   |         |         |        | 140 | `   |
| 7  | 1974<br>34 <b>-</b> 14 | 3               | Tr      | affic  | :/Commo       | dity | Flow    | Thro