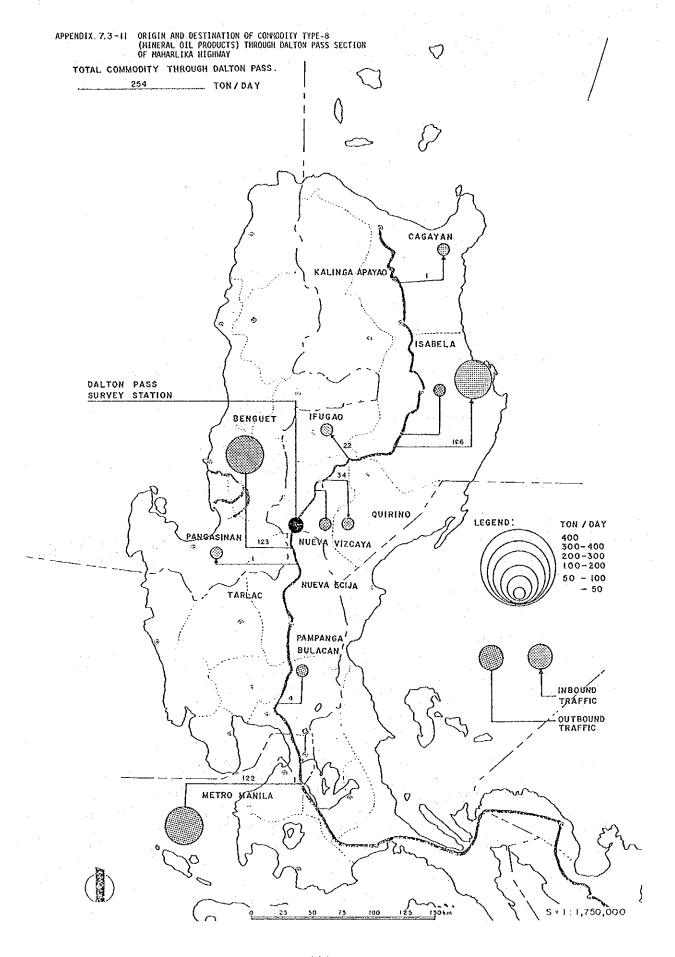

| Cebu               |
| 8     | 24,829              | (3.)   | 84.5%          | 15.5%     | Tacloban           |
| 9     | 43,712              | (6.)   | 86.8%          | 13.2%     | Zamboanga          |
| 10    | 117,994             | (15.)  | 96.4%          | 3.6%      | Cagayan de<br>Oro  |
| 11    | 131,714             | (17. ) | 95.0%          | 5.0%      | Davao              |
| (12)  | 6,380               | 1.)    | 99.0%          | 1.0%      |                    |
| Total | 772,863 (           | 100%)  | 79.7%          | 20.3%     | 20                 |

SOURCE: Asian Institute of Tourism

NOTE: ° Metro-Manila and Region XII is outside of Survey area.

° Result on from July 1982 to May 1983.

APPENDIX 7-3 Traffic/Commodity Flow Through Dalton Pass Section



























APPENDIX 7-4 Traffic/Commodity Flow Through Mahaplag-Sogod Section, Leyte

APPENDIX 7.4-1 ORIGIN AND DESTINATION OF CAR TRAFFIC THROUGH MAHAPLAG-SOGOD SECTION OF MAHARLIKA HIGHWAY IN

## TOTAL TRAFFIC THROUGH MAHAPLAG - SOGOD SECTION 60 VEH. / DAY



APPENDIX 7.4-5 ORIGIN AND DESTINATION OF COMMODITY TYPE-5 (MANUFACTURED FOODSTUFF) THROUGH MAHAPLAG-SOGOD SECTION OF MAHARLIKA HIGHWAY IN LEYTE

TOTAL COMMODITY THROUGH MAHAPLAG-SOGOD SECTION



APPENDIX 7.4-2 ORIGIN AND DESTINATION OF PUBLIC UTILITY VEHICLE TRAFFIC THROUGH MAHAPLAG-SOGOD SECTION OF MAHARLIKA HIGHWAY IN LEYTE

TOTAL TRAFFIC THROUGH MAHAPLAG - SOGOD SECTION \_\_\_\_\_ 3I \_\_\_\_ VEH. / DAY



APPENDIX 7.4-3 ORIGIN AND DESTINATION OF TRUCK TRAFFIC THROUGH MAHAPLAG-SOGOD SECTION OF MAHARLIKA HIGHWAY IN LEYTE

TOTAL TRAFFIC