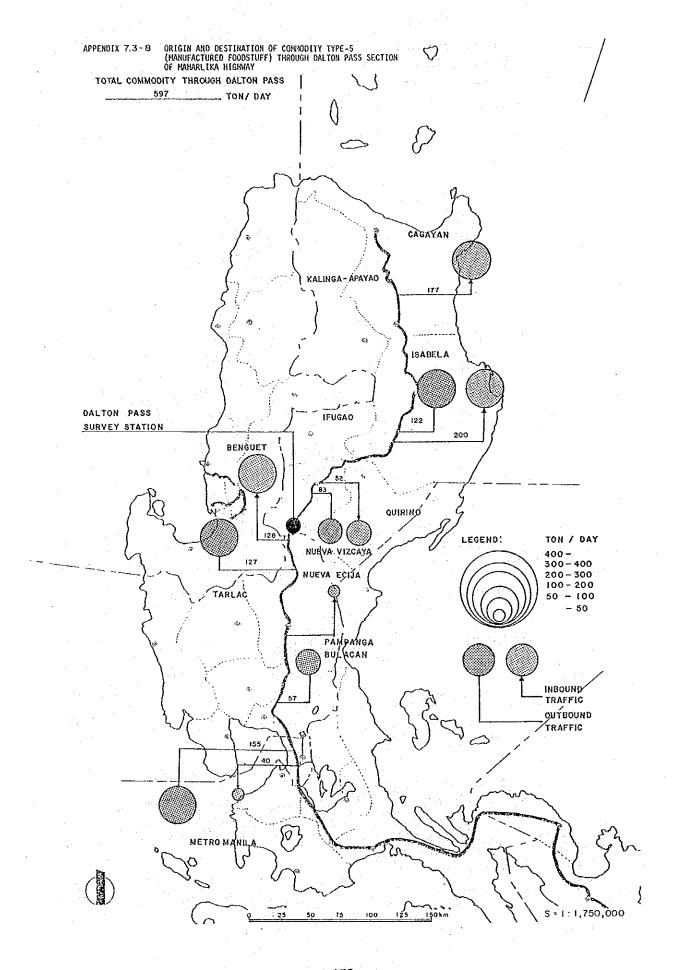

31.6%     | Cebu               |
| 8     | 24,829              | (3.)   | 84.5%          | 15.5%     | Tacloban           |
| 9     | 43,712              | (6.)   | 86.8%          | 13.2%     | Zamboanga          |
| 10    | 117,994             | (15.)  | 96.4%          | 3.6%      | Cagayan de<br>Oro  |
| 11    | 131,714             | (17. ) | 95.0%          | 5.0%      | Davao              |
| (12)  | 6,380               | 1.)    | 99.0%          | 1.0%      |                    |
| Total | 772,863 (           | 100%)  | 79.7%          | 20.3%     | 20                 |

SOURCE: Asian Institute of Tourism

NOTE: ° Metro-Manila and Region XII is outside of Survey area.

° Result on from July 1982 to May 1983.

APPENDIX 7-3 Traffic/Commodity Flow Through Dalton Pass Section



























APPENDIX 7-4 Traffic/Commodity Flow Through Mahaplag-Sogod Section, Leyte

APPENDIX 7.4-1 ORIGIN AND DESTINATION OF CAR TRAFFIC THROUGH MAHAPLAG-SOGOD SECTION OF MAHARLIKA HIGHWAY IN

## TOTAL TRAFFIC THROUGH MAHAPLAG - SOGOD SECTION 60 VEH. / DAY



APPENDIX 7.4-5 ORIGIN AND DESTINATION OF COMMODITY TYPE-5 (MANUFACTURED FOODSTUFF) THROUGH MAHAPLAG-SOGOD SECTION OF MAHARLIKA HIGHWAY IN LEYTE

TOTAL COMMODITY THROUGH MAHAPLAG-SOGOD SECTION



APPENDIX 7.4-2 ORIGIN AND DESTINATION OF PUBLIC UTILITY VEHICLE TRAFFIC THROUGH MAHAPLAG-SOGOD SECTION OF MAHARLIKA HIGHWAY IN LEYTE

TOTAL TRAFFIC THROUGH MAHAPLAG - SOGOD SECTION \_\_\_\_\_ 3I \_\_\_\_ VEH. / DAY



APPENDIX 7.4-3 ORIGIN AND DESTINATION OF TRUCK TRAFFIC THROUGH MAHAPLAG-SOGOD SECTION OF MAHARLIKA HIGHWAY IN LEYTE

TOTAL T