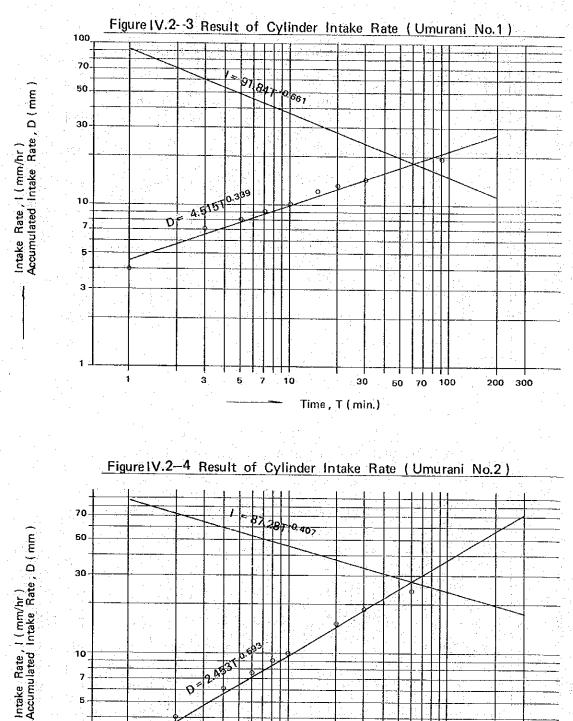

.11  $I = 87.28(600 \times 0.407)^{-0.407} = 9.31$ I = 111.8 (600  $\times$  0.509)  $^{-0.509}$  =  $\frac{\text{Ib} = K(600 \times n)^n}{(mn/hr)}$ I= 17.94T<sup>-0.591</sup> I= 96.34T<sup>-0.553</sup> I= 132.0T<sup>-0.700</sup> I= 21.597<sup>-0.831</sup> I= 91.84T<sup>-0.661</sup> I= 87.28T<sup>-0.407</sup> I= 66.02T<sup>-0.664</sup> I= 111.87<sup>-0.509</sup> I= KT<sup>n</sup> (all basic intake rate D= 0.731T<sup>0.409</sup> D= 2.453T<sup>0.593</sup> D= 2.129T<sup>0.169</sup> D= 3.592T<sup>0.447</sup> D= 7.334T<sup>0.300</sup> D= 3.275T<sup>0.336</sup> D= 4.515T<sup>0.339</sup> D= 3.794T<sup>0.491</sup> D= CT<sup>m</sup> No.2 No.2 No. 3 No.3 Jhatpat No.1 No.2 Jmurani No.1 Judher No.1 Station Average Average Average Average

Table IV.2-22 Basic Intake Rate

Appendix

Page 4

IV.2-3









1 3 5 7 10 3 0 30 30 30 30 30 50 70 100 200 300

Time , T ( min.)





Figure IV.2-8 Result of Cylinder Intake Rate (Judher No.3)