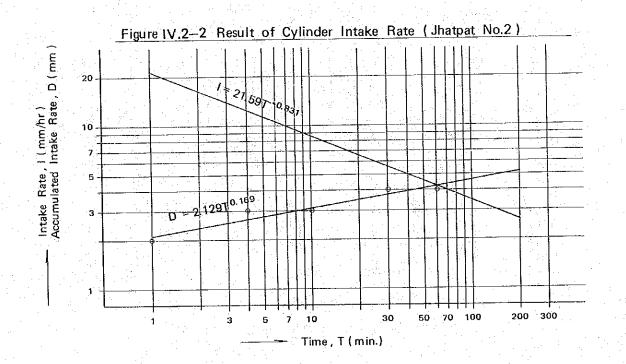

3.11  $I = 87.28(600 \times 0.407)^{-0.407} = 9.31$ I = 111.8 (600  $\times$  0.509)  $^{-0.509}$  =  $\frac{\text{Ib} = K(600 \times n)^n}{(mn/hr)}$ I= 17.94T<sup>-0.591</sup> I= 96.34T<sup>-0.553</sup> I= 132.0T<sup>-0.700</sup> I= 21.597<sup>-0.831</sup> I= 91.84T<sup>-0.661</sup> I= 87.28T<sup>-0.407</sup> I= 66.02T<sup>-0.664</sup> I= 111.87<sup>-0.509</sup> I= KT<sup>n</sup> (all basic intake rate D= 0.731T<sup>0.409</sup> D= 2.453T<sup>0.593</sup> D= 2.129T<sup>0.169</sup> D= 3.592T<sup>0.447</sup> D= 7.334T<sup>0.300</sup> D= 3.275T<sup>0.336</sup> D= 4.515T<sup>0.339</sup> D= 3.794T<sup>0.491</sup> D= CT<sup>m</sup> No.2 No.2 No. 3 No.3 Jhatpat No.1 No.2 Jmurani No.1 Judher No.1 Station Average Average Average Average

Table IV.2-22 Basic Intake Rate

Appendix

Page 4

IV.2-3









1 3 5 7 10 3 0 30 30 30 30 30 50 70 100 200 300

Time , T ( min.)





Figure IV.2-8 Result of Cylinder Intake Rate (Judher No.3)