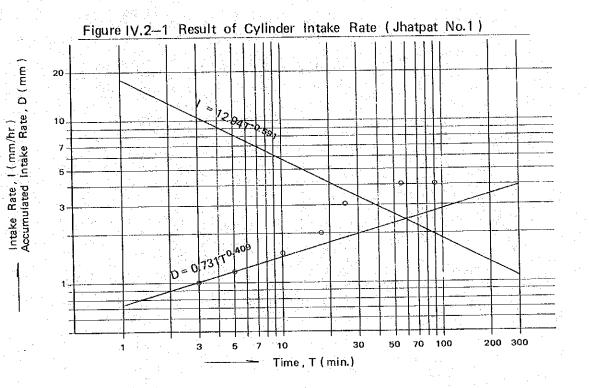

4$ 3.11  $I = 87.28(600 \times 0.407)^{-0.407} = 9.31$ I = 111.8 (600  $\times$  0.509)  $^{-0.509}$  =  $\frac{\text{Ib} = K(600 \times n)^n}{(mn/hr)}$ I= 17.94T<sup>-0.591</sup> I= 96.34T<sup>-0.553</sup> I= 132.0T<sup>-0.700</sup> I= 21.597<sup>-0.831</sup> I= 91.84T<sup>-0.661</sup> I= 87.28T<sup>-0.407</sup> I= 66.02T<sup>-0.664</sup> I= 111.87<sup>-0.509</sup> I= KT<sup>n</sup> (all basic intake rate D= 0.731T<sup>0.409</sup> D= 2.453T<sup>0.593</sup> D= 2.129T<sup>0.169</sup> D= 3.592T<sup>0.447</sup> D= 7.334T<sup>0.300</sup> D= 3.275T<sup>0.336</sup> D= 4.515T<sup>0.339</sup> D= 3.794T<sup>0.491</sup> D= CT<sup>m</sup> No.2 No.2 No. 3 No.3 Jhatpat No.1 No.2 Jmurani No.1 Judher No.1 Station Average Average Average Average

Table IV.2-22 Basic Intake Rate

Appendix

Page 4

IV.2-3









1 3 5 7 10 3 0 30 30 30 30 30 50 70 100 200 300

Time , T ( min.)





Figure IV.2-8 Result of Cylinder Intake Rate (Judher No.3)