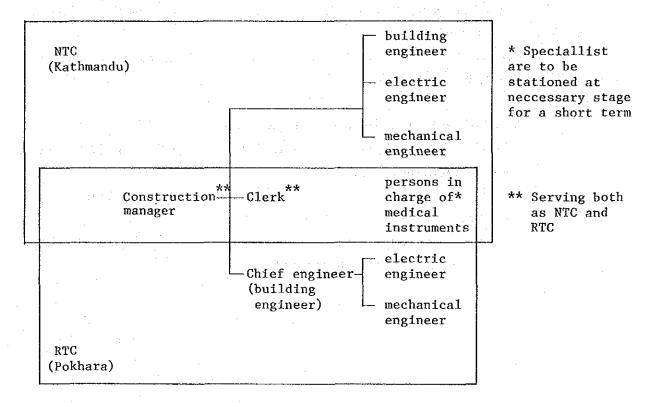

Gardening
- Fence and gate

#### o General Furniture

. General furniture, stationery and others exculded from Japan's Grant Aid.

#### o Others

- . Commission of authorization to pay (A/P)
- . Exemption of customs and tax of imported materials and construction equipment
- . Exemption of customs and tax for Japanese concerning the construction
- . Appropriate maintenance and management of facilities established by Japan's Grant Aid.

#### 4-4-3 Construction and Supervisory Plan

#### 4-4-3-1 Construction Plan

Since this project is executed under the Japan's Grant Aid, the project is based on the Japan Grant Aid regulations.

#### 1) Organization of work

For the project, which has two sites, Kathmandu and Pokhara, an work organization as in the following diagram is, at least, desired.



#### 2) The constructional situation in Nepal

Quite a number of businesses will have responsibility in the construction on the Nepal side. However, it is thought to be difficult to supply qualified workers to perform the type of construction work required for centres in either Pokhara or Kathmandu. To meet with the various requirements of construction works it is thought necessary to have Japanese engineers stationed in Nepal for a short term to oversee and guide implementation of certain works. Their presence can also be highly valuable in providing Nepal with the latest construction techniques. Also, in that the production capacity

of bricks and other construction materials in Nepal is somewhat limited, there is a need to make arrangements concerning such items beforehand to ensure t