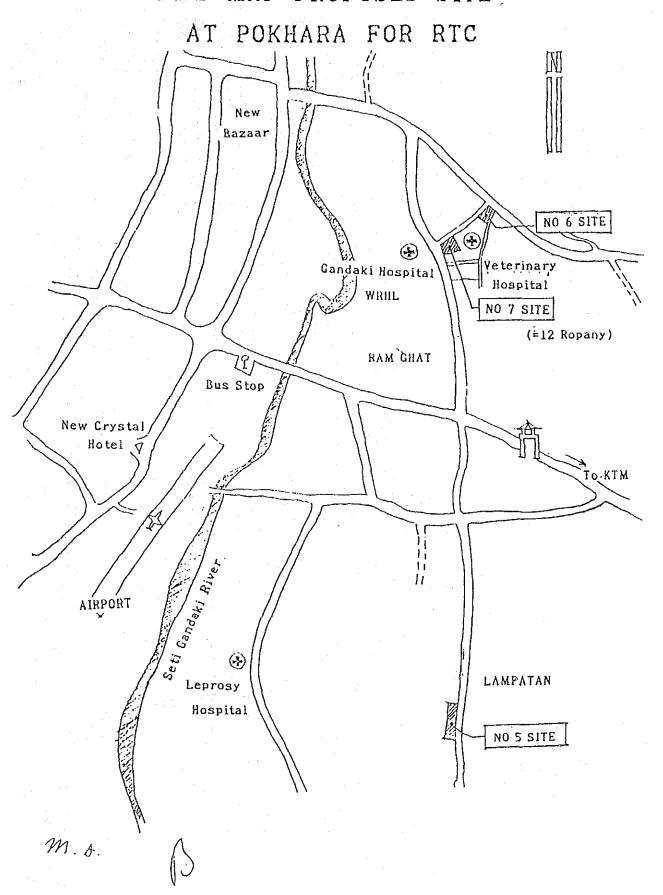

H. B. Gurbacharya-Ministry of Health

Dr. D. S. Bom-Ministry of Health

- 5. The Japanese Study Team will convey to the Government of Japan the desire of His Majesty's Government of Nepal that the former takes necessary measures to cooperate by providing the building and other items listed in Annex II within the scope of Japanese economic cooperation programme in grant form.
- 6. The Nepalese side has understood Japan's Grant Aid System explained by the Team which includes a principle of use of a Japanese Consultant Firm and Japanese General Contractor for the construction.
- 7. His Majesty's Government of Nepal will take necessary measures listed in Annex III on condition that the Grant Aid would be extended to the Project.

m.A.



# GUIDE MAP OF PROPOSED SITE AT KATHMANDU FOR NTC







List of Proposed Sites at Pokhara

| ltems                                | No.5 site                                | No.6 site               | No.7 site                        |
|--------------------------------------|------------------------------------------|-------------------------|----------------------------------|
| l) Area                              | 20 ropany                                | 7 ropany                | 12 ropany                        |
| 2) Ownership                         | Government                               | Ministry of Agriculture | Ministry of<br>Agriculture       |
| 3) Shape of site                     |                                          |                         | z =                              |
| ( Mousing )