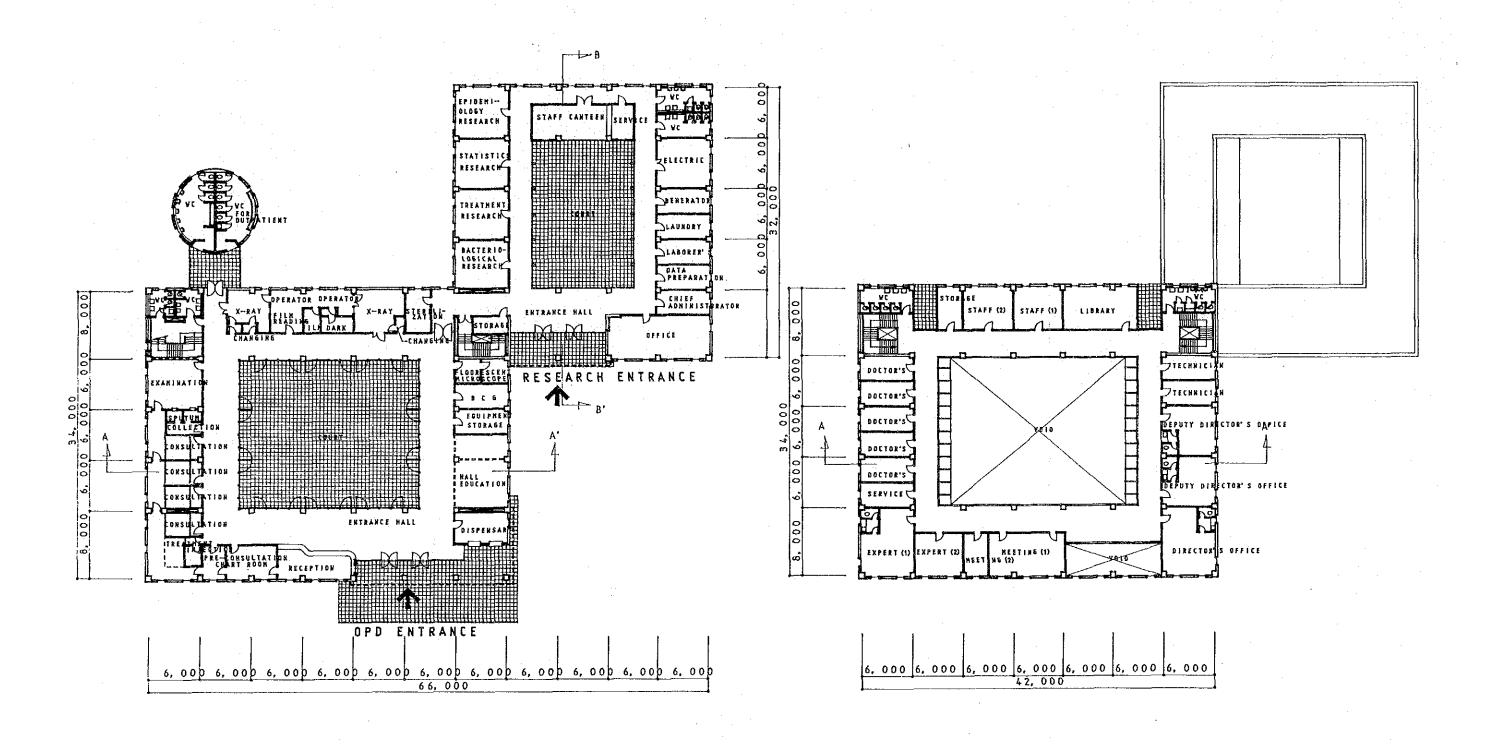

s (165 $m^2$ )

| Room name                         | Number                                | Floor<br>area (m <sup>2</sup> ) |
|-----------------------------------|---------------------------------------|---------------------------------|
| Lodging unit (1) Lodging unit (2) | 1 2                                   | 69<br>96                        |
| Total                             | 1 1 1 1 1 1 1 1 1 1 1 1 1 1 1 1 1 1 1 | 165                             |

# 3) Other facilities (90 m<sup>2</sup>)

| Room name  | Number | Floor<br>area (m <sup>2</sup> ) |
|------------|--------|---------------------------------|
| Garage     | 1      | 75                              |
| Guard room | 1      | 15                              |
| Total      | -      | 90                              |





GROUND FLOOR PLAN 1/400

FIRST FLOOR PLAN 1/400





WEST ELEVATION 1/400





A-A' SECTION 1/400

B-B' SECTION 1/400

NATIONAL TUBERCULOSIS CENTRE MAIN BUILDING



GROUND FLOOR PLAN 1/400

FIRST FLOOR PLAN 1/400



SOUTH ELEVATION 1/400





A-A' SECTION 1/400



NATIONAL TUBERCULOSIS CENTRE TRAINING BUILDING





REGIONAL TUBERCUROSIS CENTRE



REGIONAL TUBERCULOSIS CENTRE



WEST ELEVATION 1/400

SOUTH ELEVATION 1/400



REGIONAL TUBERCULOSIS CENTRE













REGIONAL TUBERCULOSIS CENTRE

#### 4-4 Project Implementation Plan

#### 4-4-1 Project Implementation System

#### 1) Excuting Agency

The NTC (National Tuberculosis Centre) is to be controlled under the project excution agency which was organized in February 1987 under the Secretary, Ministry of Health. For construction of th