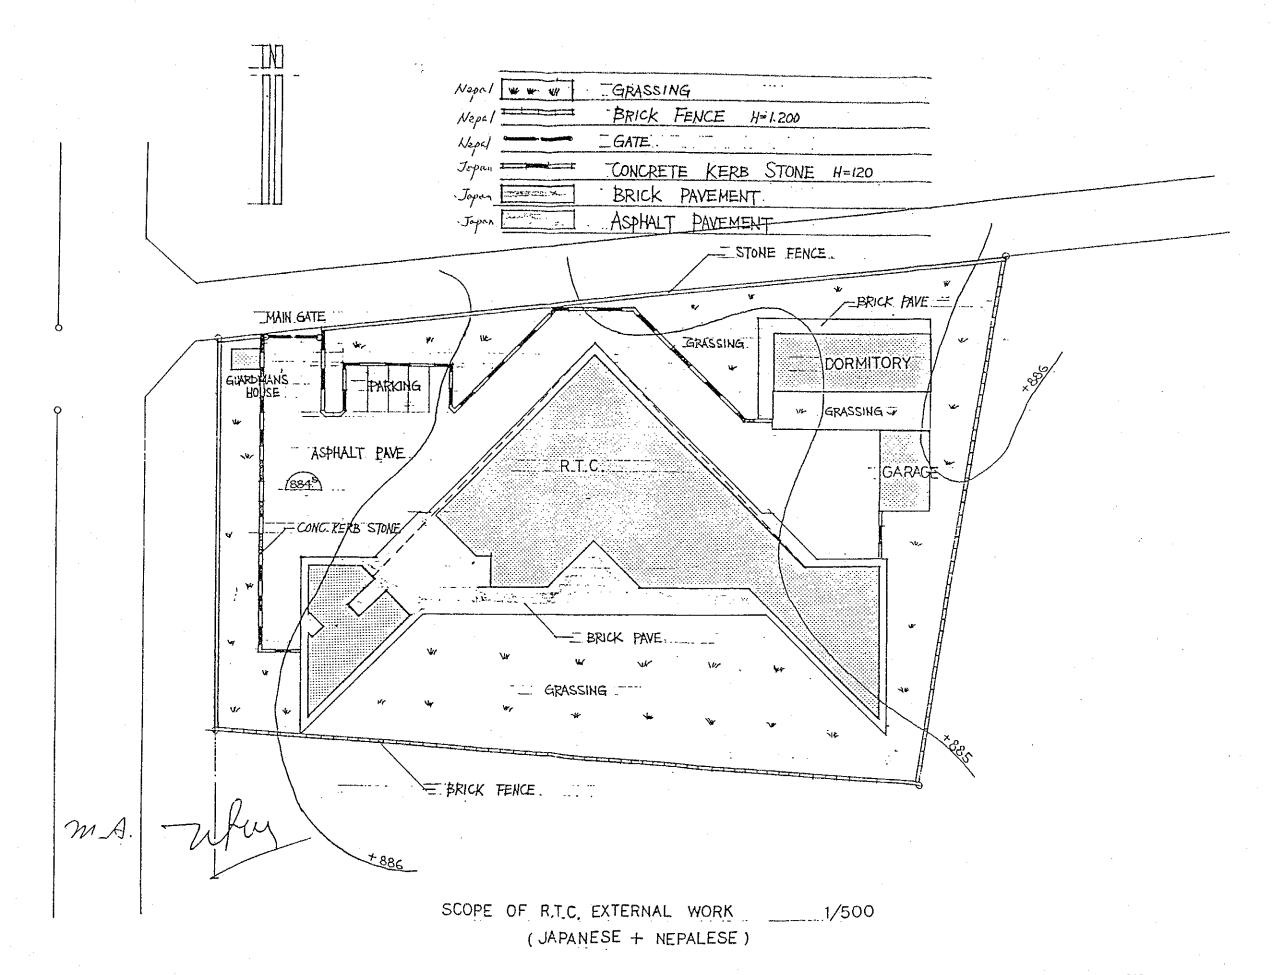

ted expenses of Nepalese side are Rs. 5,624,000.00

### v) Schedule of construction

After the Exchange of Notes (E/N), the approximate period required for construction is as follows:

Detail design : about 3 months

Tendering : about 2 months

Construction : about 13 months

Total : about 18 months

# vi) Proposed construction sites

Proposed construction sites are as follows:

NTC: Thimi village, suburbs of Kathmandu

RTC: in the city of Pokhara

# vii) Maintenance and management costs

The estimated cost of the maintenance and management are as follows (which are the total of facility operation costs, maintenance costs and personnel expenses)

NTC (one year): 1,564,000 Rs.

RTC (one year): 746,000 Rs.

Total : 2,310,000 Rs.

Government of Nepal should cover these expenses.

M.A Thus





# MAJOR UNDERTAKING TO BE TAKEN BY THE NEPALESE SIDE

The budget for the following items will be prepared by Nepalese side.

- 1. To secure the site for the Project.
- 2. To clear, level and reclaim the site prior to commencement of the construction. (including the demolishing of the water tank and older buildings).
- To undertake incidental out-door works such as gandening,
   brick fencing, gates and sloping along the rivulet.
- 4. To provide facilities for distribution of electricity, water supply, telephone, drainage and other incidental facilities to the Project site prior to commencement of the construction.
  - i) Electricity distributing line to the site.
  - ii) City water distribution main to the site.
  - iii) Drainage city main to the site.
  - iv) Telephone trunk line to the