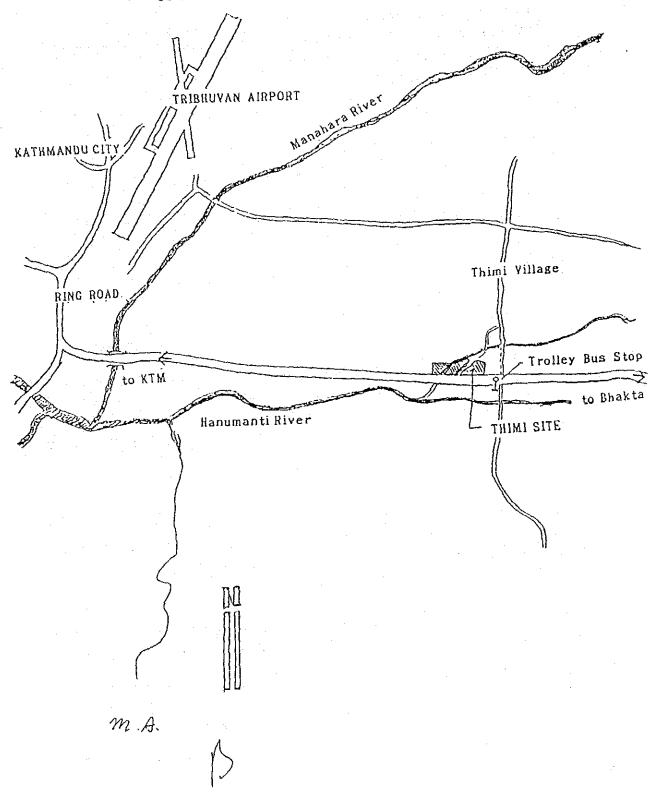

Mr. H. B. Gurbacharya-Ministry of Health

Dr. D. S. Bom-Ministry of Health

- 5. The Japanese Study Team will convey to the Government of Japan the desire of His Majesty's Government of Nepal that the former takes necessary measures to cooperate by providing the building and other items listed in Annex II within the scope of Japanese economic cooperation programme in grant form.
- 6. The Nepalese side has understood Japan's Grant Aid System explained by the Team which includes a principle of use of a Japanese Consultant Firm and Japanese General Contractor for the construction.
- 7. His Majesty's Government of Nepal will take necessary measures listed in Annex III on condition that the Grant Aid would be extended to the Project.

m.A.



# GUIDE MAP OF PROPOSED SITE AT KATHMANDU FOR NTC







List of Proposed Sites at Pokhara

| ltems                                | No.5 site                                | No.6 site               | No.7 site                        |
|--------------------------------------|------------------------------------------|-------------------------|----------------------------------|
| l) Area                              | 20 ropany                                | 7 ropany                | 12 ropany                        |
| 2) Ownership                         | Government                               | Ministry of Agriculture | Ministry of<br>Agriculture       |
| 3) Shape of site                     |                                          |                         | z =                              |
| ( Mousing )