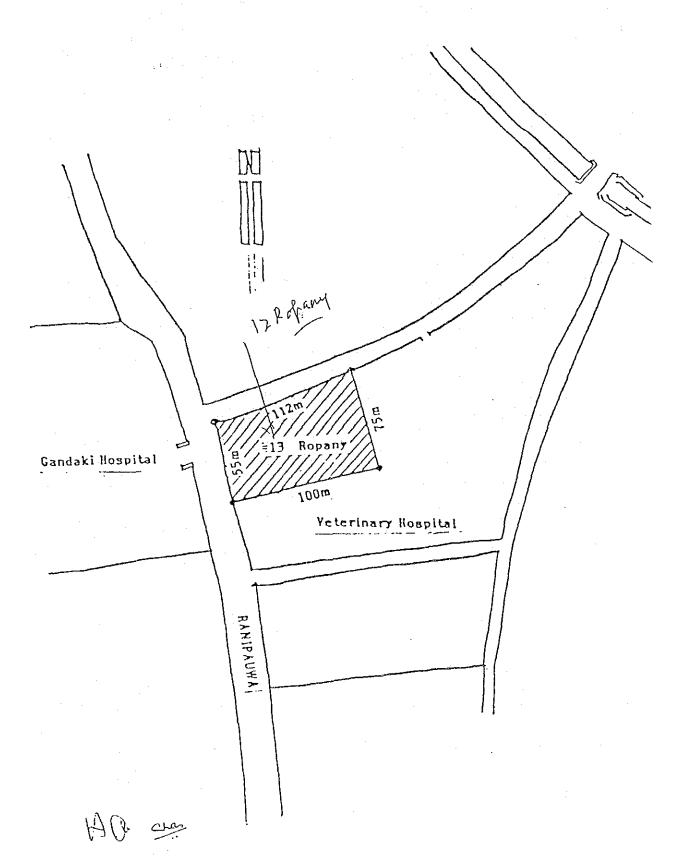

emental discussions with the Authorities concerned of His Majesty's Government of Nepal.

As the result of the study, both parties have agreed to recommend to their respective governments following points of understandings:

- 1. The site for Regional Tuberculosis Centre (RTC) in Pokhara is decided at the premises of the Veterinary Hospital as seen in Annex.
- 2. The Authorities concerned of Ministry of Health will take necessary measures in securing the land to be transferred from Ministry of Agriculture for construction of the Regional Tuberculosis Centre in Pokhara.

Kathmandu, December 24, 1986

Mr. Hideo ONO

Resident Representative

Japan International Cooperation

Agency

on behalf of the Basic Design

Study Toam

Chardra Kiran

Mrs. Chandra Kala KIRAN Secretary Ministry of Health



1-3 Minutes of discussions MINUTES OF DISCUSSIONS (explanation of draft)

THE DRAFT FINAL REFORT OF THE BASIC DESIGN STUDY

ИO

THE PROJECT FOR THE CONSTRUCTION

OF

THE NATIONAL TUBERCULOSIS CENTRE

ΙN

THE KINGDOM OF NEPAL

In response to the request of His Majesty's Government of Nepal for Grant Aid for the Project for the construction of the National Tuberculosis Centre (hereinafter referred to as "the Project"), the Government of Japan decided to conduct a basic design study on the Project and entrusted the study to the Japan International Cooperation Agency (JICA). JICA sent to the Kingdom of Nepal the study team from December 2nd to 28th, 1986. As a result of the study, JICA prepared a Draft Report and dispatched a mission, headed by Dr. Masakazu Aoki, Vice Director of the Tubercu