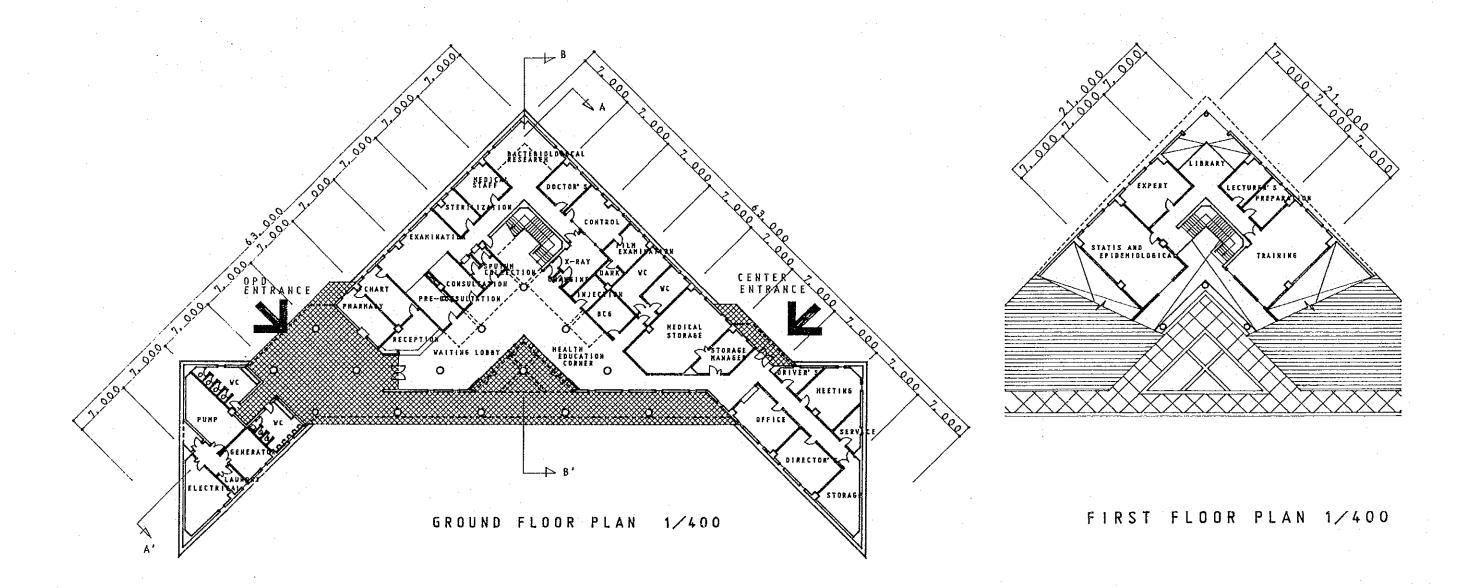

|
| Total                             | 1 1 1 1 1 1 1 1 1 1 1 1 1 1 1 1 1 1 1 | 165                             |

# 3) Other facilities (90 m<sup>2</sup>)

| Room name  | Number | Floor<br>area (m <sup>2</sup> ) |
|------------|--------|---------------------------------|
| Garage     | 1      | 75                              |
| Guard room | 1      | 15                              |
| Total      | -      | 90                              |





GROUND FLOOR PLAN 1/400

FIRST FLOOR PLAN 1/400





WEST ELEVATION 1/400





A-A' SECTION 1/400

B-B' SECTION 1/400

NATIONAL TUBERCULOSIS CENTRE MAIN BUILDING



GROUND FLOOR PLAN 1/400

FIRST FLOOR PLAN 1/400



SOUTH ELEVATION 1/400





A-A' SECTION 1/400



NATIONAL TUBERCULOSIS CENTRE TRAINING BUILDING





REGIONAL TUBERCUROSIS CENTRE



REGIONAL TUBERCULOSIS CENTRE



WEST ELEVATION 1/400

SOUTH ELEVATION 1/400



REGIONAL TUBERCULOSIS CENTRE













REGIONAL TUBERCULOSIS CENTRE

#### 4-4 Project Implementation Plan

#### 4-4-1 Project Implementation System

#### 1) Excuting Agency

The NTC (National Tuberculosis Centre) is to be controlled under the project excution agency which was organized in February 1987 under the Secretary, Ministry of Health. For construction of the centre, the NTC board which was organized in December 1986 when the JICA basic design survey team visited is responsible for decision making (the secretry, Ministry of Health has sole responsibility for management of the "NTC" board before completion of NTC facilities) In order to smoothly implement the project, it will be necessary to designate