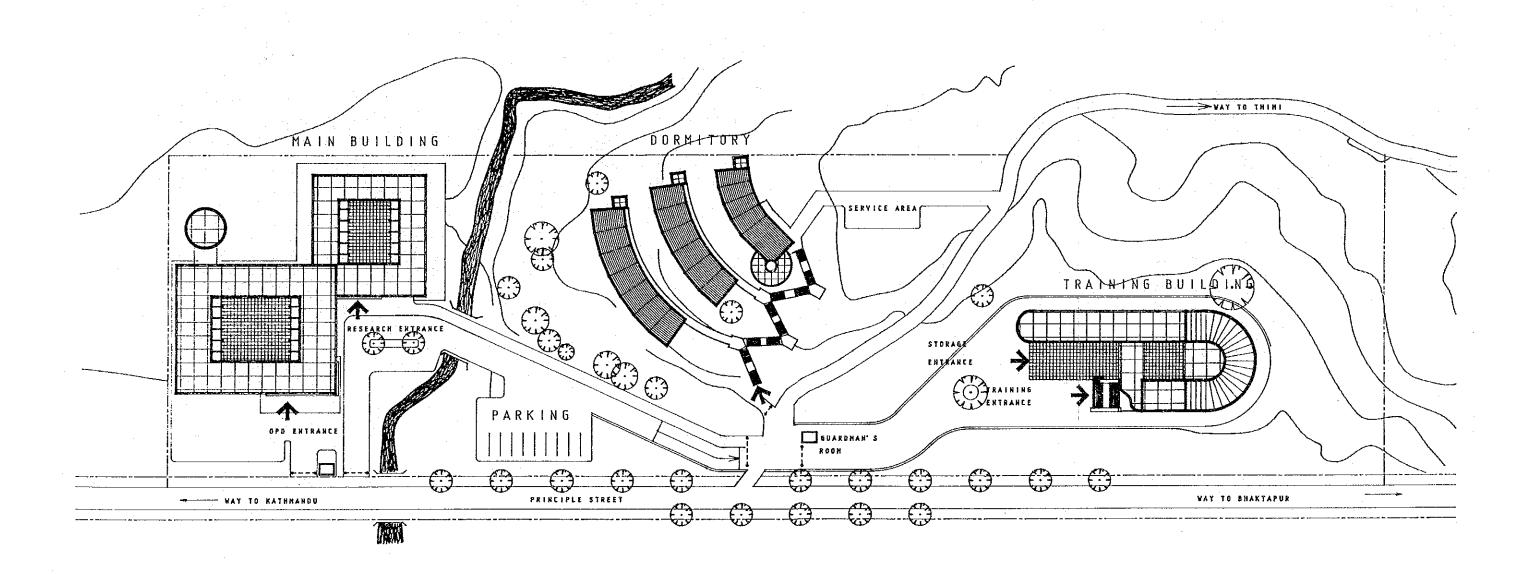

ers (165 $m^2$ )

| Room name                         | Number                                | Floor<br>area (m <sup>2</sup> ) |
|-----------------------------------|---------------------------------------|---------------------------------|
| Lodging unit (1) Lodging unit (2) | 1 2                                   | 69<br>96                        |
| Total                             | 1 1 1 1 1 1 1 1 1 1 1 1 1 1 1 1 1 1 1 | 165                             |

# 3) Other facilities (90 m<sup>2</sup>)

| Room name  | Number | Floor<br>area (m <sup>2</sup> ) |
|------------|--------|---------------------------------|
| Garage     | 1      | 75                              |
| Guard room | 1      | 15                              |
| Total      | -      | 90                              |





GROUND FLOOR PLAN 1/400

FIRST FLOOR PLAN 1/400





WEST ELEVATION 1/400





A-A' SECTION 1/400

B-B' SECTION 1/400

NATIONAL TUBERCULOSIS CENTRE MAIN BUILDING



GROUND FLOOR PLAN 1/400

FIRST FLOOR PLAN 1/400



SOUTH ELEVATION 1/400





A-A' SECTION 1/400



NATIONAL TUBERCULOSIS CENTRE TRAINING BUILDING





REGIONAL TUBERCUROSIS CENTRE



REGIONAL TUBERCULOSIS CENTRE



WEST ELEVATION 1/400

SOUTH ELEVATION 1/400



REGIONAL TUBERCULOSIS CENTRE













REGIONAL TUBERCULOSIS CENTRE

#### 4-4 Project Implementation Plan

#### 4-4-1 Project Implementation System

#### 1) Excuting Agency

The NTC (National Tuberculosis Centre) is to be controlled under the project excution agency which was organized in February 1987 under the Secretary, Ministry of Health. For construction of