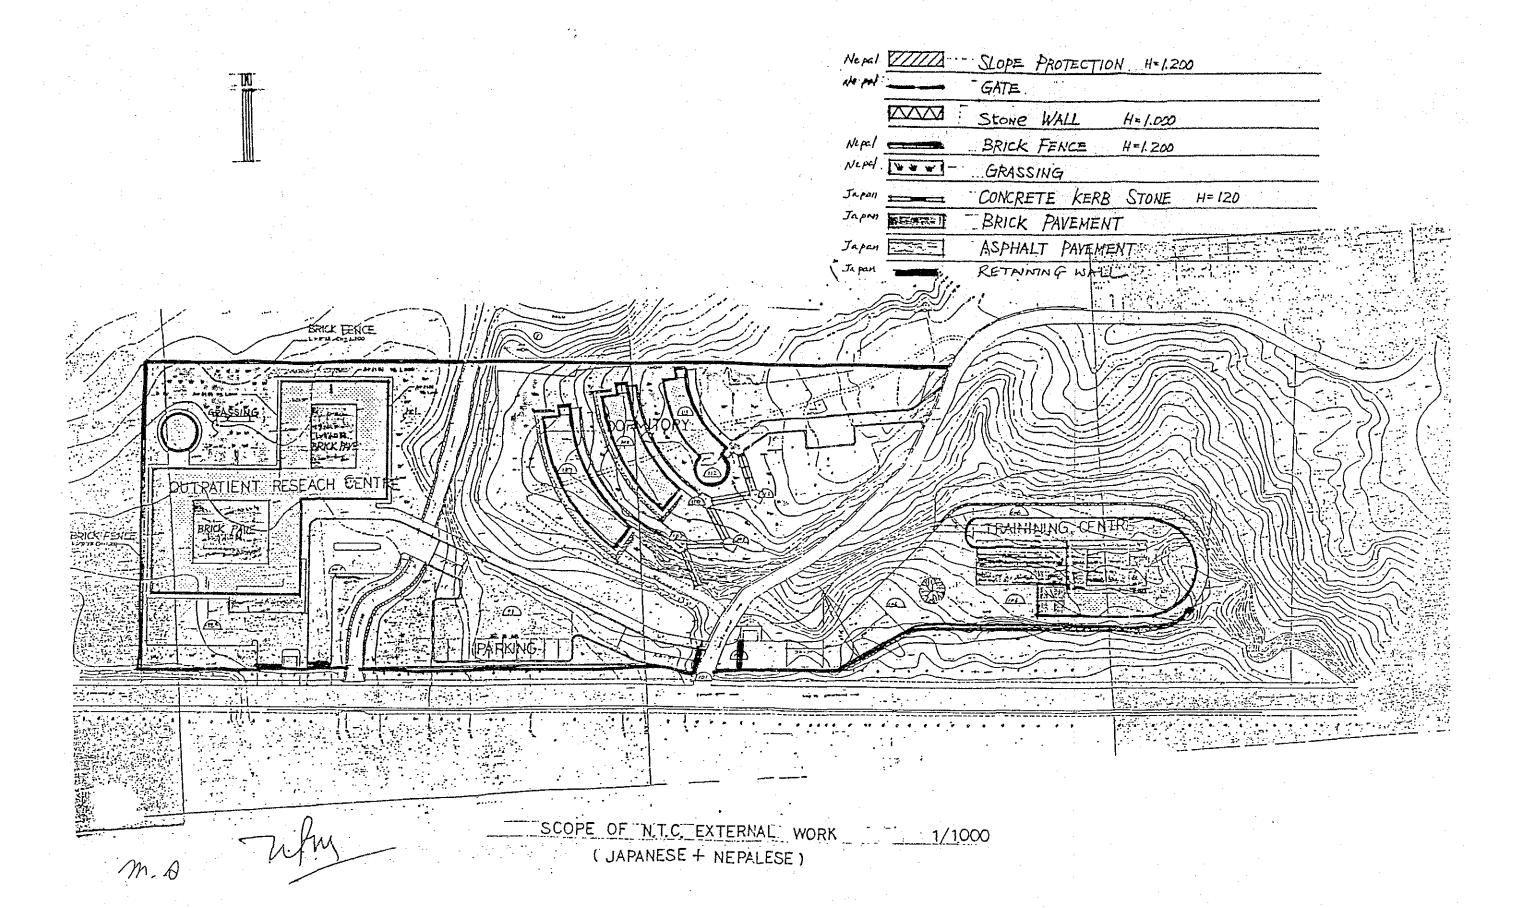

mated expenses of Nepalese side are Rs. 5,624,000.00

### v) Schedule of construction

After the Exchange of Notes (E/N), the approximate period required for construction is as follows:

Detail design : about 3 months

Tendering : about 2 months

Construction : about 13 months

Total : about 18 months

# vi) Proposed construction sites

Proposed construction sites are as follows:

NTC: Thimi village, suburbs of Kathmandu

RTC: in the city of Pokhara

# vii) Maintenance and management costs

The estimated cost of the maintenance and management are as follows (which are the total of facility operation costs, maintenance costs and personnel expenses)

NTC (one year): 1,564,000 Rs.

RTC (one year): 746,000 Rs.

Total : 2,310,000 Rs.

Government of Nepal should cover these expenses.

M.A Thus





# MAJOR UNDERTAKING TO BE TAKEN BY THE NEPALESE SIDE

The budget for the following items will be prepared by Nepalese side.

- 1. To secure the site for the Project.
- 2. To clear, level and reclaim the site prior to commencement of the construction. (including the demolishing of the water tank and older buildings).
- To undertake incidental out-door works such as gandening,
   brick fencing, gates and sloping along the rivulet.
- 4. To provide facilities for distribution of electricity, water supply, telephone, drainage and other incidental facilities to the Project site prior to commencement of the construction.
  - i) Electricity distributing line to the site.
  - ii) City water distribution main to the site.
  - iii) Drainage city main to the site.
  - iv) Telephone trunk line to t