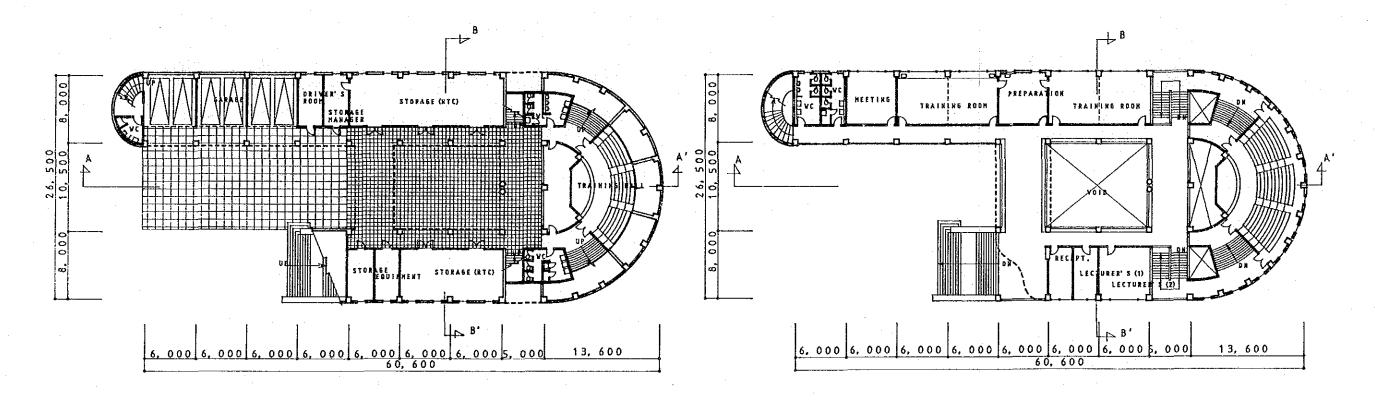

---------------------------------------|---------------------------------|
| Lodging unit (1) Lodging unit (2) | 1 2                                   | 69<br>96                        |
| Total                             | 1 1 1 1 1 1 1 1 1 1 1 1 1 1 1 1 1 1 1 | 165                             |

# 3) Other facilities (90 m<sup>2</sup>)

| Room name  | Number | Floor<br>area (m <sup>2</sup> ) |
|------------|--------|---------------------------------|
| Garage     | 1      | 75                              |
| Guard room | 1      | 15                              |
| Total      | -      | 90                              |





GROUND FLOOR PLAN 1/400

FIRST FLOOR PLAN 1/400





WEST ELEVATION 1/400





A-A' SECTION 1/400

B-B' SECTION 1/400

NATIONAL TUBERCULOSIS CENTRE MAIN BUILDING



GROUND FLOOR PLAN 1/400

FIRST FLOOR PLAN 1/400



SOUTH ELEVATION 1/400





A-A' SECTION 1/400



NATIONAL TUBERCULOSIS CENTRE TRAINING BUILDING





REGIONAL TUBERCUROSIS CENTRE



REGIONAL TUBERCULOSIS CENTRE



WEST ELEVATION 1/400

SOUTH ELEVATION 1/400



REGIONAL TUBERCULOSIS CENTRE













REGIONAL TUBERCULOSIS CENTRE

#### 4-4 Project Implementation Plan

#### 4-4-1 Project Implementation System

#### 1) Excuting Agency

The NTC (National Tuberculosis Centre) is to be controlled under the project excution agency which was organized in February 1987 under the Secretary, Ministry of Health. For construction of the centre, the NTC board which was organized in December 1986 when the JICA basic design survey team visited is responsible for decision making (the secretry, Ministr