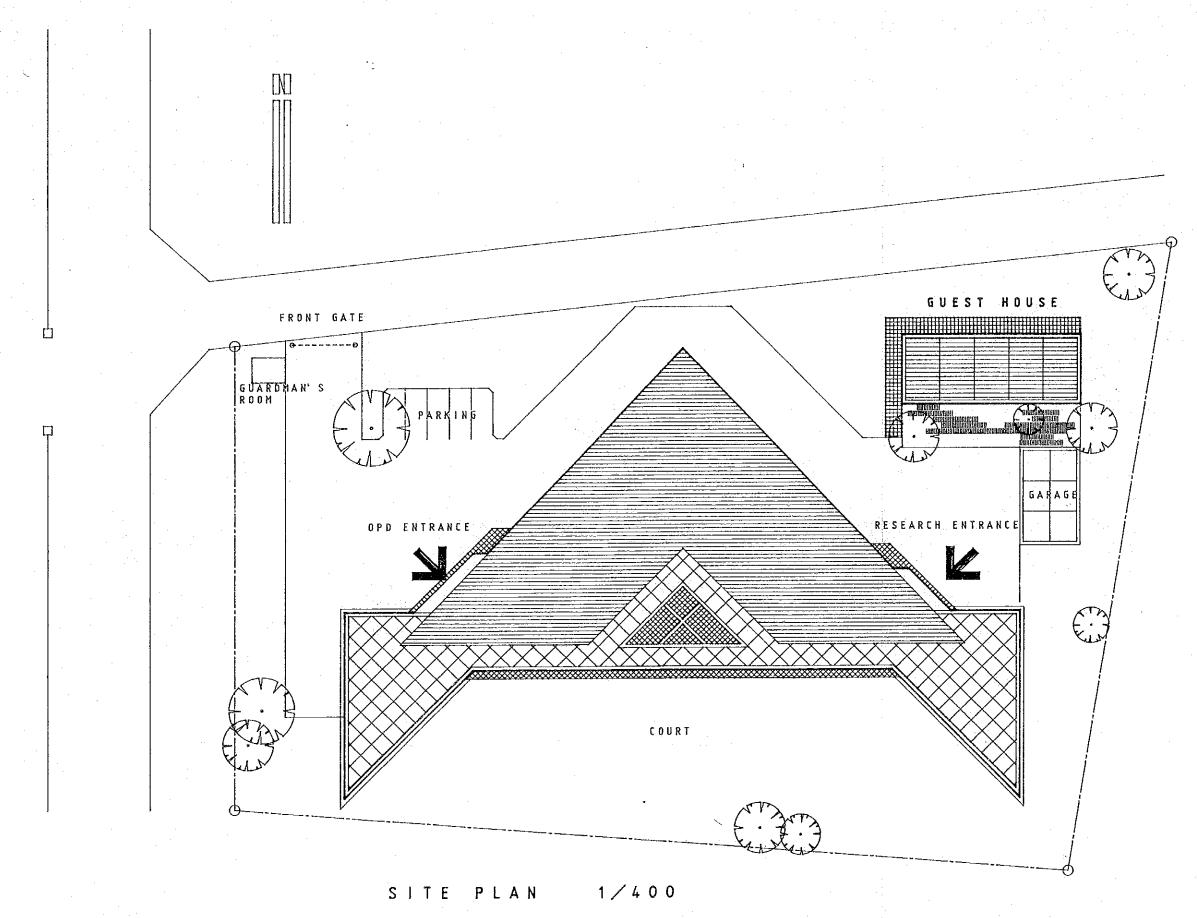

69<br>96                        |
| Total                             | 1 1 1 1 1 1 1 1 1 1 1 1 1 1 1 1 1 1 1 | 165                             |

# 3) Other facilities (90 m<sup>2</sup>)

| Room name  | Number | Floor<br>area (m <sup>2</sup> ) |
|------------|--------|---------------------------------|
| Garage     | 1      | 75                              |
| Guard room | 1      | 15                              |
| Total      | -      | 90                              |





GROUND FLOOR PLAN 1/400

FIRST FLOOR PLAN 1/400





WEST ELEVATION 1/400





A-A' SECTION 1/400

B-B' SECTION 1/400

NATIONAL TUBERCULOSIS CENTRE MAIN BUILDING



GROUND FLOOR PLAN 1/400

FIRST FLOOR PLAN 1/400



SOUTH ELEVATION 1/400





A-A' SECTION 1/400



NATIONAL TUBERCULOSIS CENTRE TRAINING BUILDING





REGIONAL TUBERCUROSIS CENTRE



REGIONAL TUBERCULOSIS CENTRE



WEST ELEVATION 1/400

SOUTH ELEVATION 1/400



REGIONAL TUBERCULOSIS CENTRE













REGIONAL TUBERCULOSIS CENTRE

#### 4-4 Project Implementation Plan

#### 4-4-1 Project Implementation System

#### 1) Excuting Agency

The NTC (National Tuberculosis Centre) is to be controlled under the project excution agency which was organized in February 1987 under the Secretary, Ministry of Health. For construction of the centre, the NTC board which was organized in December 1986 when the JICA basic design survey team visited is responsible for decision making (the secretry, Ministry of Health has sole responsibility for management of the "NTC" board before completion of NTC facilities) In order to smoothly implement the project, i