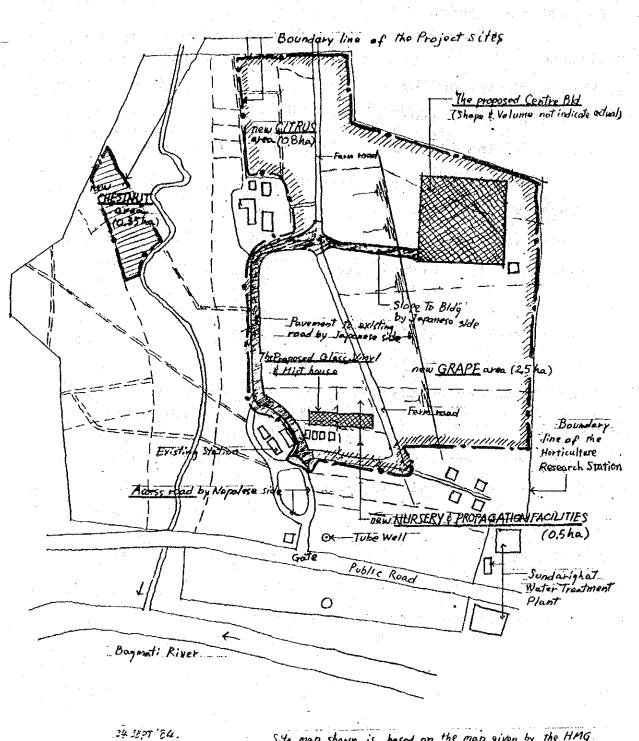

hat the grant aid assistance by the Government of Japan is extended to the Project.
- 9. Both parties confirmed that the survey team explained Japan's Grant Aid Program and Nepalese side has understood it.

 $\left( \mathcal{V} \right)$ 

### ANNEX I

Main activities of the Project Center will be as follows :

- 1. Technical Development Research
  - a. Introduction of fruit trees and selection of suitable variaties.
  - b. Proliferation techniques of fruit trees.
  - c, Pomicultural techniques.
  - d. Control techniques of plant pests.
  - e. Soil and fertilizer.
- 2. Training of pomicultural technician (long term, short term).
- 3. Publicity activities.

5. J.

A-9

### ANNEX II

Organization Chart of the Project Center





FOR THE PERPOSED PROJECT CENTER. IN KIRTIPUR, KATHMANDUDSTRICT



Site map shown is based on the map given by the HMG. To Japan. Supposed scale will be 1:3,000 (only for references).

A-11

SJ.

## ANNEX IV

The following items are requested by His Majesty's of Nepal as grant aid assistance.

- 1. Facilities
  - a. Project Center Building
    - Research staff room
    - Laboratories (Breeding & Pomiculture, Pathology,
      - Biochemistry, Soil & Fertilizer)
    - Lecture rooms
    - Auditorium
    - Administration office, etc.
  - b. Dormitry
  - c. Farm management building
  - d. Facilities for utility
  - e. Other necessary facilities
- 2. Equipment

Necessary equipment and materials for the research and training activities for the Project Center.

3. Experimental Farm

SJ

Experimental farm of the Project Center consists of grape, chastnut, citrus