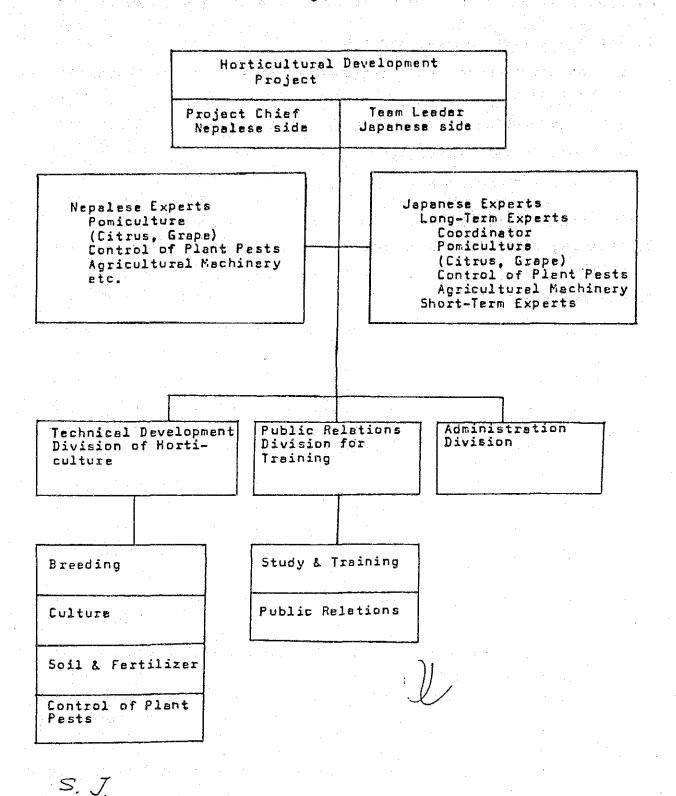

will take necessary measures listed in ANNEX V under the condition that the grant aid assistance by the Government of Japan is extended to the Project.
- 9. Both parties confirmed that the survey team explained Japan's Grant Aid Program and Nepalese side has understood it.

 $\left( \mathcal{V} \right)$ 

### ANNEX I

Main activities of the Project Center will be as follows :

- 1. Technical Development Research
  - a. Introduction of fruit trees and selection of suitable variaties.
  - b. Proliferation techniques of fruit trees.
  - c, Pomicultural techniques.
  - d. Control techniques of plant pests.
  - e. Soil and fertilizer.
- 2. Training of pomicultural technician (long term, short term).
- 3. Publicity activities.

5. J.

A-9

### ANNEX II

Organization Chart of the Project Center





FOR THE PERPOSED PROJECT CENTER. IN KIRTIPUR, KATHMANDUDSTRICT



Site map shown is based on the map given by the HMG. To Japan. Supposed scale will be 1:3,000 (only for references).

A-11

SJ.

## ANNEX IV

The following items are requested by His Majesty's of Nepal as grant aid assistance.

- 1. Facilities
  - a. Project Center Building
    - Research staff room
    - Laboratories (Breeding & Pomiculture, Pathology,
      - Biochemistry, Soil & Fertilizer)
    - Lecture rooms
    - Auditorium
    - Administration office, etc.
  - b. Dormitry
  - c. Farm management building
  - d. Facilities for utility
  - e. Other necessary facilities
- 2. Equipment

Necessary equipment and materials for the research and training activities for the Project Center.

3. Experimental Farm

SJ

Experime