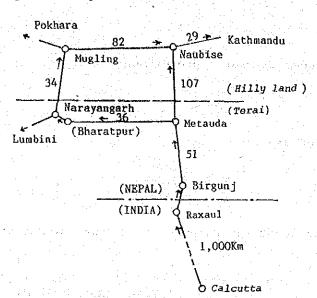

quipment which is not easy to operate or handle, it is necessary to appoint the person in charge of that equipment in advance and dispatch an instructor from Japan at the time of its delivery to make the Nepalese side versed in the operation and handling of such equipment.

It is also desirable to try to enforce daily checkups instead of coping with machine trouble after it has happened.

#### 6-6 Procurement

As Nepal relies on import for almost all of its construction materials and equipment and because of being an inland country without any sea, the procurement and transport of materials and equipment are most crucial to carry out construction work without a hitch. Materials and equipment are landed at the Port of Calcutta in India and transported by an inland route to Nepal.

- 135 -



Fig. 6-2 Transportation Route from Calcutta to Kathmandu

Materials and equipment landed at Calcutta in India are transported inland for about 1,000 km to Raxaul and must be cleared through customs between Raxaul and Birgunj.

The distance between Birgunj and Kathmandu is about 190 km if crossed by the mountain road from Metauda which was constructed by the Indian Army's Engineering Corps. This road however winds narrowly at an altitude of about 2,000 m and is said to be especially dangerous during the monsoon season and, therefore, unsuitable as a route for the transport of materials and equipment.

It is safer and more reliable to take the route which goes west from Metauda via Bharatpur, Narayangarh, Mugling and Naubise to reach Kathmandu.

The construction materials which are procura