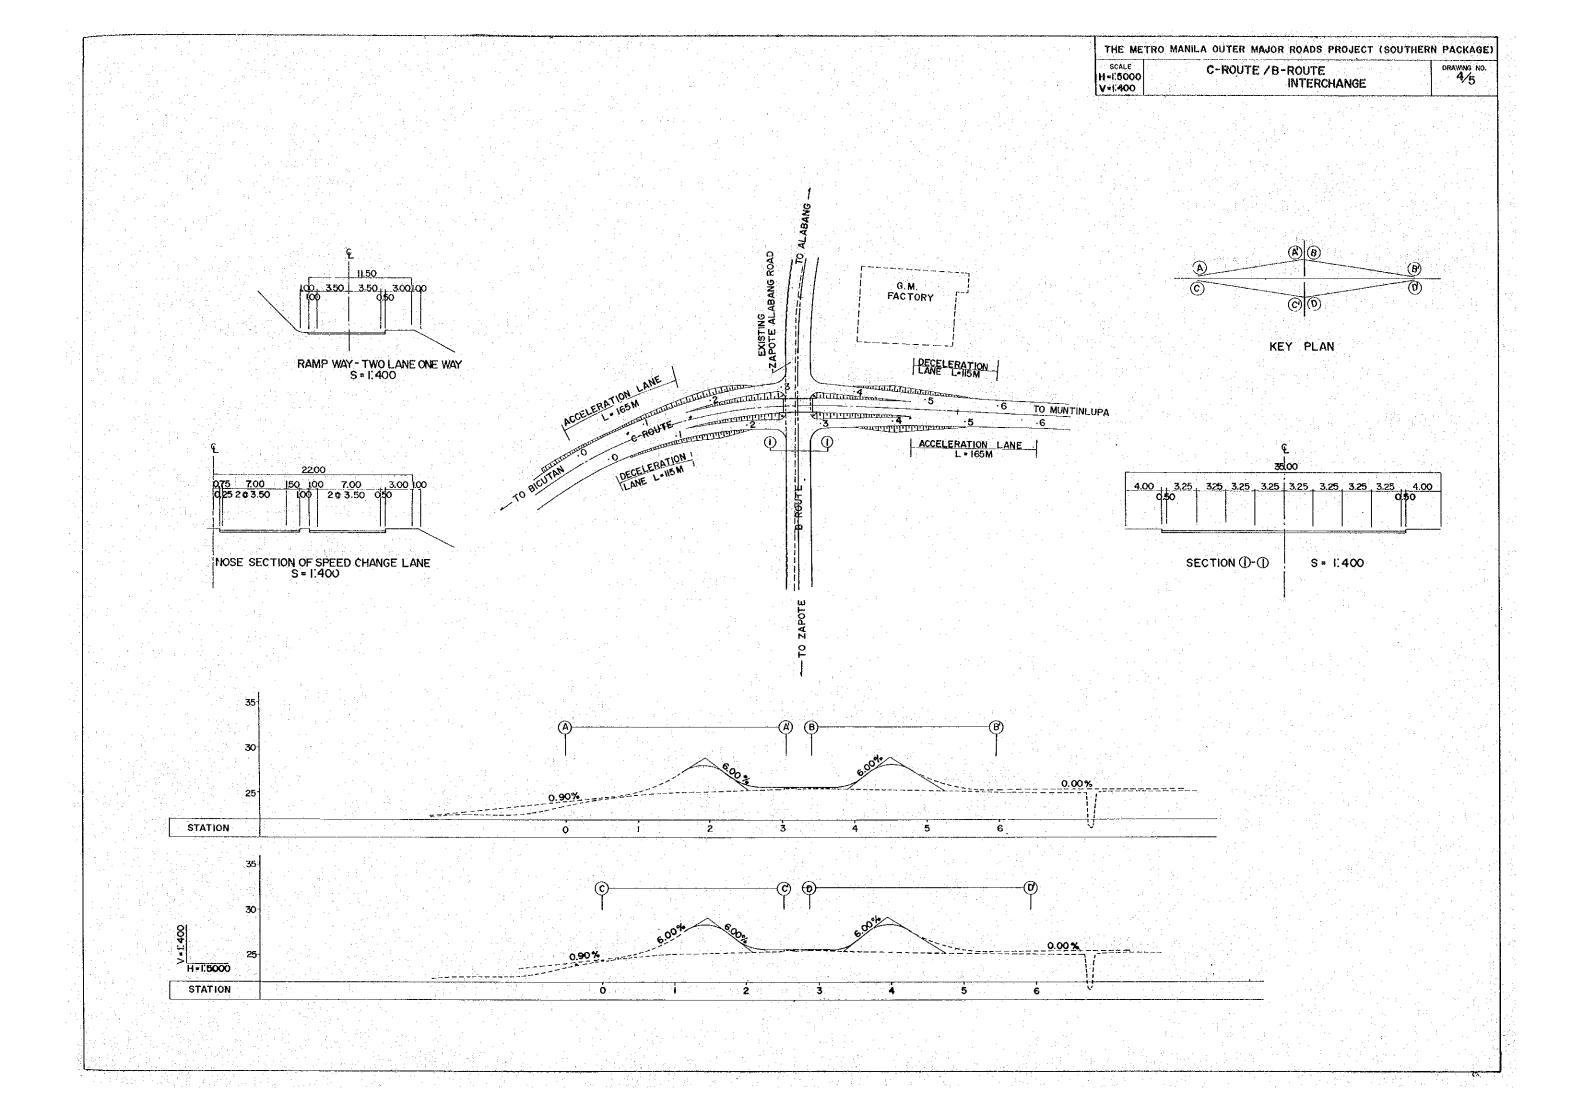

# INTERCHANGES











# STRUCTURES

# BR. I (A-ROUTE)

THE METRO MANILA OUTER MAJOR ROADS PROJECT (SOUTHERN PACKAGE)

SCALE BR. I (A - ROUTE)

DRAWING NO
1:200 PLAN AND PROFILE

1/25

# PROFILE SCALE 1: 400



# PLAN SCALE 1:400





#### NOTES:

ALL DIMENSIONS ARE IN MILLIMETERS. DOTTED LINES SHOW EXISTING BRIDGE.

### LOCATION MAP

SCALE 1: 25000



THE METRO MANILA OUTER MAJOR ROADS PROJECT (SOUTHERN PACKAGE)

SCALE
1:400 BR,- 2 (A-ROUTE)
1:200 PLAN AND PROFILE

2/25

## BR.- 2 (A-ROUTE)

PROFILE SCALE 1: 400



PLAN SCALE 1: 400



### SECTION SCALE 1: 200



#### NOTE

ALL DIMENSIONS ARE IN MILLIMETERS.

#### LOCATION MAP

SCALE 1: 25000