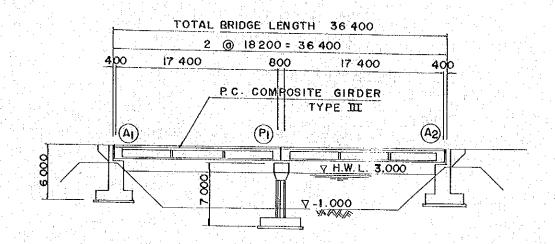

# PROFILE SCALE 1: 400

## BR.- 2 (A-ROUTE)

PROFILE SCALE 1: 400

PLAN SCALE 1: 400