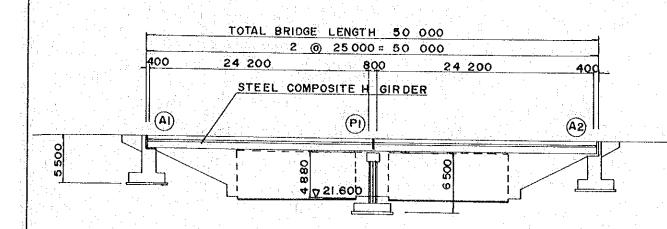

# BR. I (A-ROUTE)

THE METRO MANILA OUTER MAJOR ROADS PROJECT (SOUTHERN PACKAGE)

SCALE BR. I (A - ROUTE)

DRAWING NO
1:200 PLAN AND PROFILE

1/25

# PROFILE SCALE 1: 400

# PLAN SCALE 1:400

#### NOTES:

ALL DIMENSIONS ARE IN MILLIMETERS. DOTTED LINES SHOW EXISTING BRIDGE.