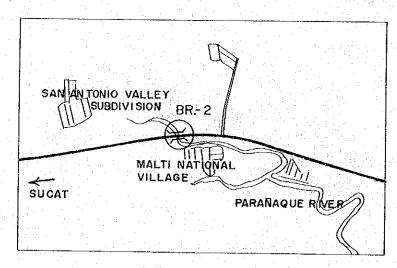

### LOCATION MAP

SCALE 1: 25000

THE METRO MANILA OUTER MAJOR ROADS PROJECT (SOUTHERN PACKAGE)

SCALE
1:400 BR,- 2 (A-ROUTE)
1:200 PLAN AND PROFILE

2/25