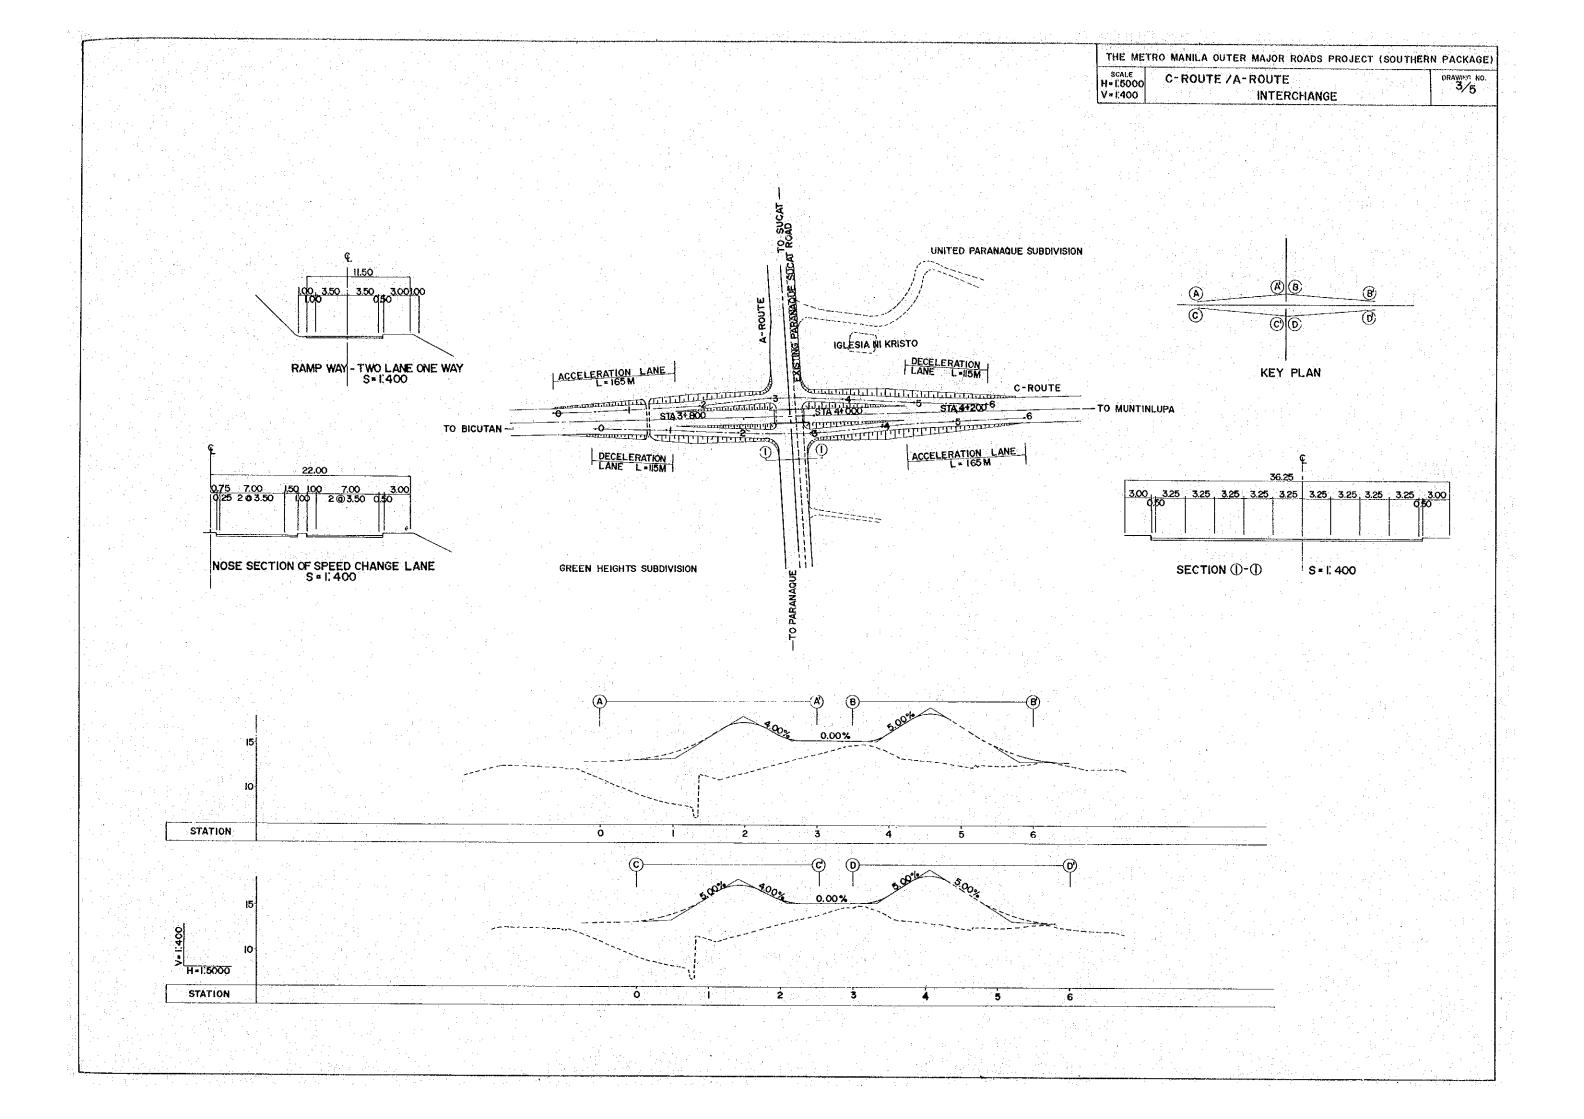

# INTERCHANGES











# STRUCTURES

# BR. I (A-ROUTE)

THE METRO MANILA OUTER MAJOR ROADS PROJECT (SOUTHERN PACKAGE)

SCALE BR. I (A - ROUTE)

DRAWING NO
1:200 PLAN AND PROFILE

1/25

# PROFILE SCALE 1: 400



# PLAN SCALE 1:400





#### NOTES:

ALL DIMENSIONS ARE IN MILLIMETERS. DOTTED LINES SHOW EXISTING BRIDGE.

### LOCATION MAP

SCALE 1: 25000



THE METRO MANILA OUTER MAJOR ROADS PROJECT (SOUTHERN PACKAGE)

SCALE
1:400 BR,- 2 (A-ROUTE)
1:200 PLAN AND PROFILE

2/25

## BR.- 2 (A-ROUTE)

PROFILE SCALE 1: 400



PLAN SCALE 1: 400



### SECTION SCALE 1: 200



#### NOTE

ALL DIMENSIONS ARE IN MILLIMETERS.

#### LOCATION MAP

SCALE 1: 25000