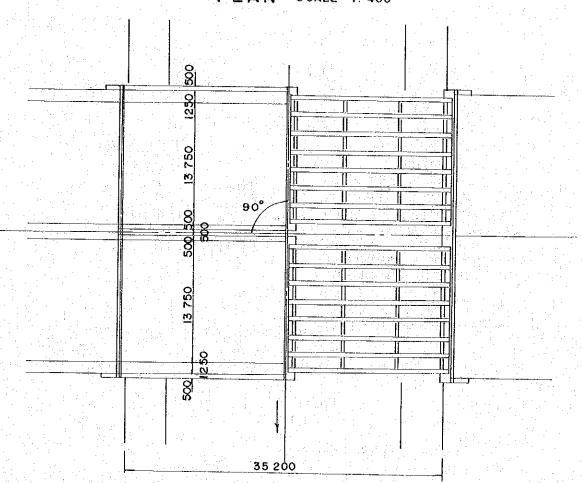

# PLAN SCALE 1:400

## BR.- 2 (A-ROUTE)

PROFILE SCALE 1: 400

PLAN SCALE 1: 400

#### NOTES:

ALL DIMENSIONS ARE IN MILLIMETERS. DOTTED LINES SHOW EXISTING BRIDGE.