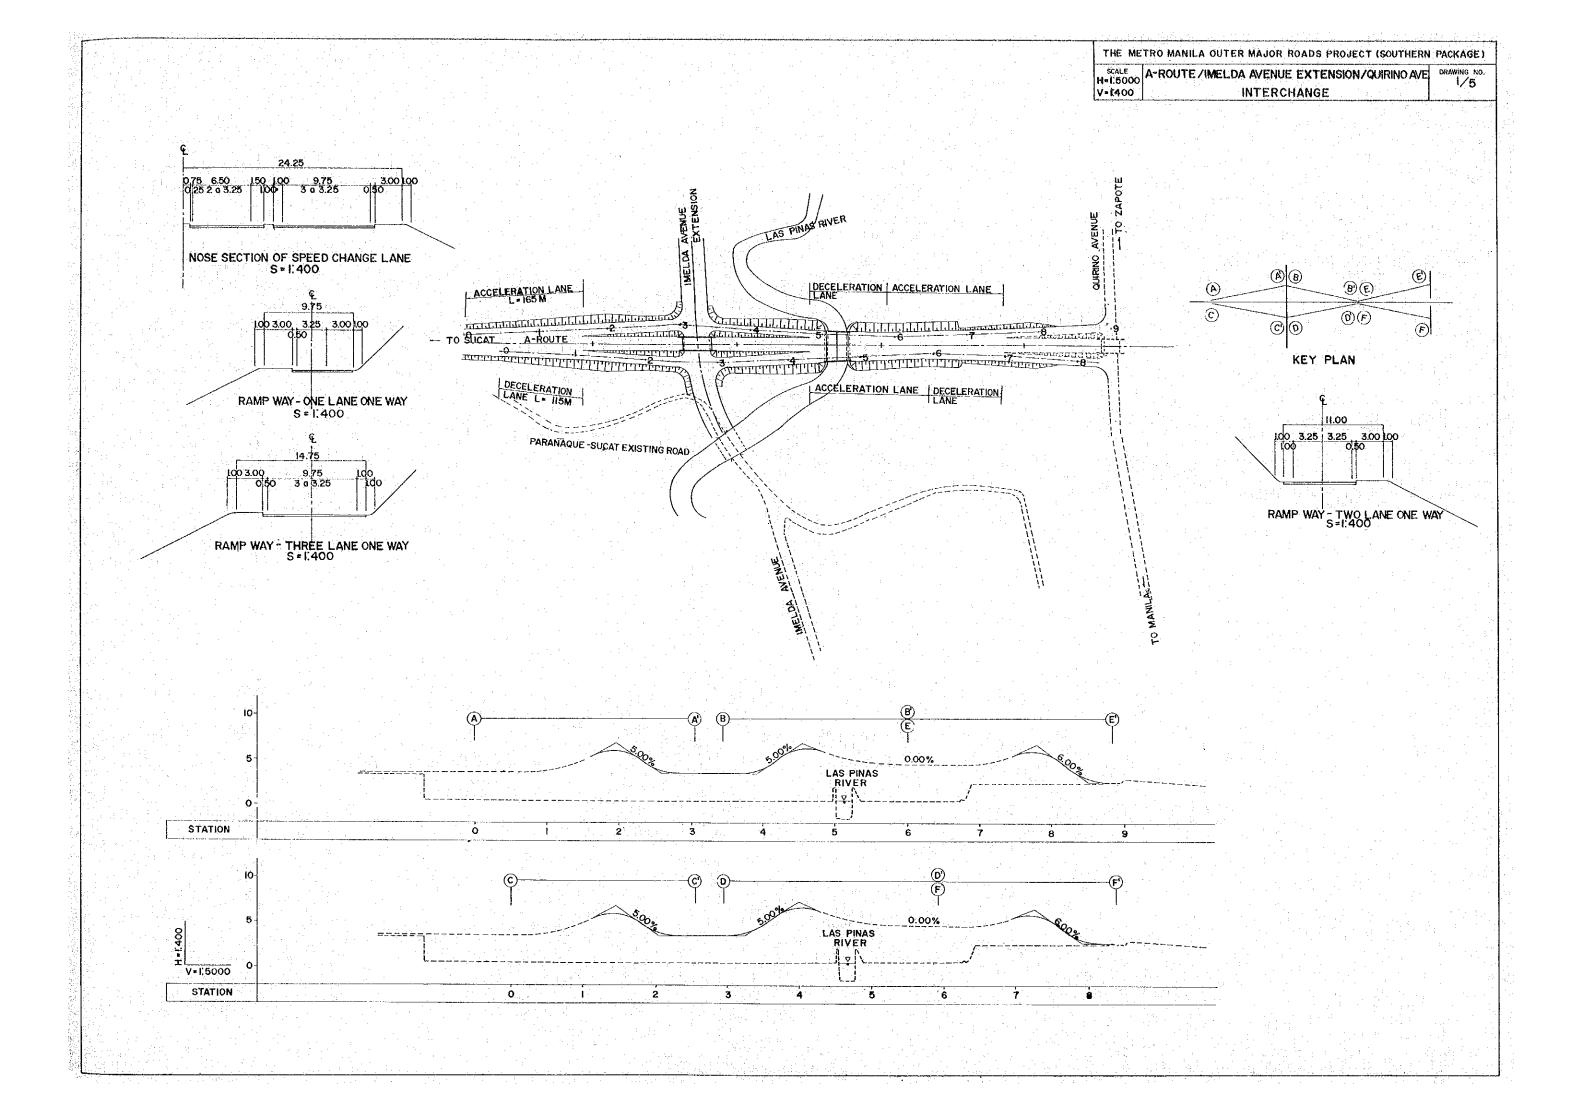

# INTERCHANGES











# STRUCTURES

# BR. I (A-ROUTE)

THE METRO MANILA OUTER MAJOR ROADS PROJECT (SOUTHERN PACKAGE)

SCALE BR. I (A - ROUTE)

DRAWING NO
1:200 PLAN AND PROFILE

1/25

# PROFILE SCALE 1: 400



# PLAN SCALE 1:400





#### NOTES:

ALL DIMENSIONS ARE IN MILLIMETERS. DOTTED LINES SHOW EXISTING BRIDGE.

### LOCATION MAP

SCALE 1: 25000



THE METRO MANILA OUTER MAJOR ROADS PROJECT (SOUTHERN PACKAGE)

SCALE
1:400 BR,- 2 (A-ROUTE)
1:200 PLAN AND PROFILE

2/25

## BR.- 2 (A-ROUTE)

PROFILE SCALE 1: 400



PLAN SCALE 1: 400



### SECTION SCALE 1: 200



#### NOTE

ALL DIMENSIONS ARE IN MILLIMETERS.

#### LOCATION MAP

SCALE 1: 25000