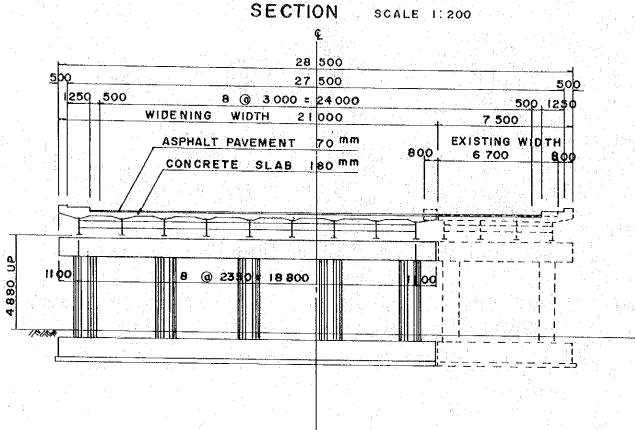

# INTERCHANGES











# STRUCTURES

# BR. I (A-ROUTE)

THE METRO MANILA OUTER MAJOR ROADS PROJECT (SOUTHERN PACKAGE)

SCALE BR. I (A - ROUTE)

DRAWING NO
1:200 PLAN AND PROFILE

1/25

# PROFILE SCALE 1: 400



# PLAN SCALE 1:400





#### NOTES:

ALL DIMENSIONS ARE IN MILLIMETERS. DOTTED LINES SHOW EXISTING BRIDGE.

### LOCATION MAP

SCALE 1: 25000



THE METRO MANILA OUTER MAJOR ROADS PROJECT (SOUTHERN PACKAGE)

SCALE
1:400 BR,- 2 (A-ROUTE)
1:200 PLAN AND PROFILE

2/25

## BR.- 2 (A-ROUTE)

PROFILE SCALE 1: 400



PLAN SCALE 1: 400



### SECTION SCALE 1: 200



#### NOTE

ALL DIMENSIONS ARE IN MILLIMETERS.

#### LOCATION MAP

SCALE 1: 25000