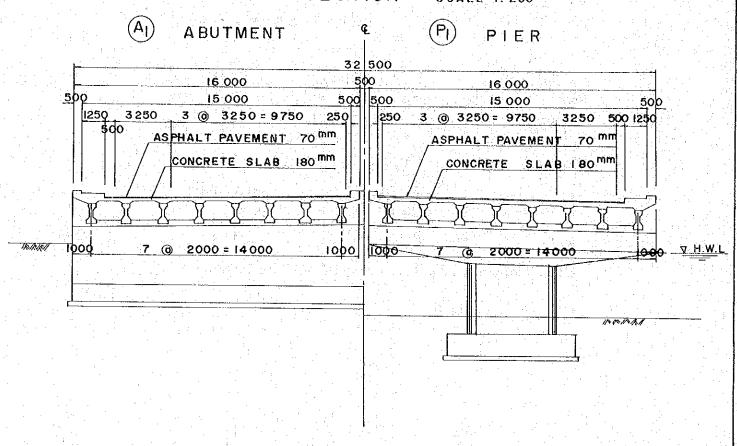

# INTERCHANGES











# STRUCTURES

# BR. I (A-ROUTE)

THE METRO MANILA OUTER MAJOR ROADS PROJECT (SOUTHERN PACKAGE)

SCALE BR. I (A - ROUTE)

DRAWING NO
1:200 PLAN AND PROFILE

1/25

# PROFILE SCALE 1: 400



# PLAN SCALE 1:400





#### NOTES:

ALL DIMENSIONS ARE IN MILLIMETERS. DOTTED LINES SHOW EXISTING BRIDGE.

### LOCATION MAP

SCALE 1: 25000



THE METRO MANILA OUTER MAJOR ROADS PROJECT (SOUTHERN PACKAGE)

SCALE
1:400 BR,- 2 (A-ROUTE)
1:200 PLAN AND PROFILE

2/25

## BR.- 2 (A-ROUTE)

PROFILE SCALE 1: 400



PLAN SCALE 1: 400



### SECTION SCALE 1: 200



#### NOTE

ALL DIMENSIONS ARE IN MILLIMETERS.

#### LOCATION MAP

SCALE 1: 25000