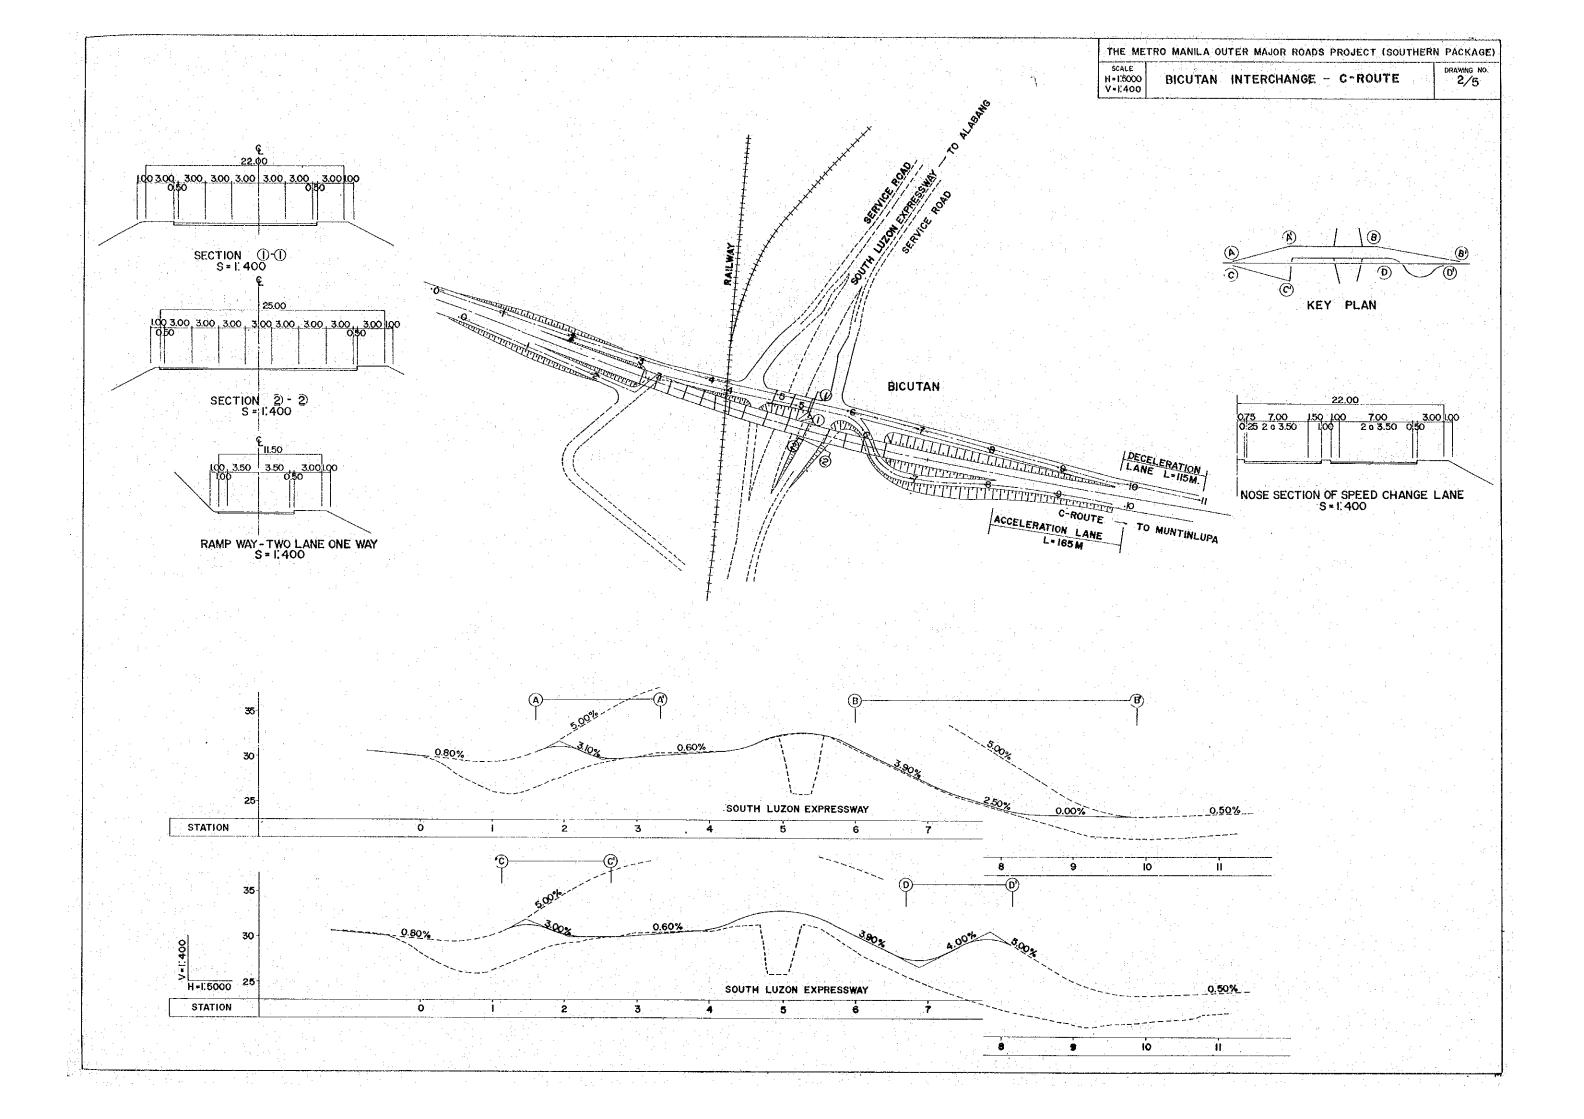

# INTERCHANGES











# STRUCTURES

# BR. I (A-ROUTE)

THE METRO MANILA OUTER MAJOR ROADS PROJECT (SOUTHERN PACKAGE)

SCALE BR. I (A - ROUTE)

DRAWING NO
1:200 PLAN AND PROFILE

1/25

# PROFILE SCALE 1: 400



# PLAN SCALE 1:400





#### NOTES:

ALL DIMENSIONS ARE IN MILLIMETERS. DOTTED LINES SHOW EXISTING BRIDGE.

### LOCATION MAP

SCALE 1: 25000



THE METRO MANILA OUTER MAJOR ROADS PROJECT (SOUTHERN PACKAGE)

SCALE
1:400 BR,- 2 (A-ROUTE)
1:200 PLAN AND PROFILE

2/25

## BR.- 2 (A-ROUTE)

PROFILE SCALE 1: 400



PLAN SCALE 1: 400



### SECTION SCALE 1: 200



#### NOTE

ALL DIMENSIONS ARE IN MILLIMETERS.

#### LOCATION MAP

SCALE 1: 25000