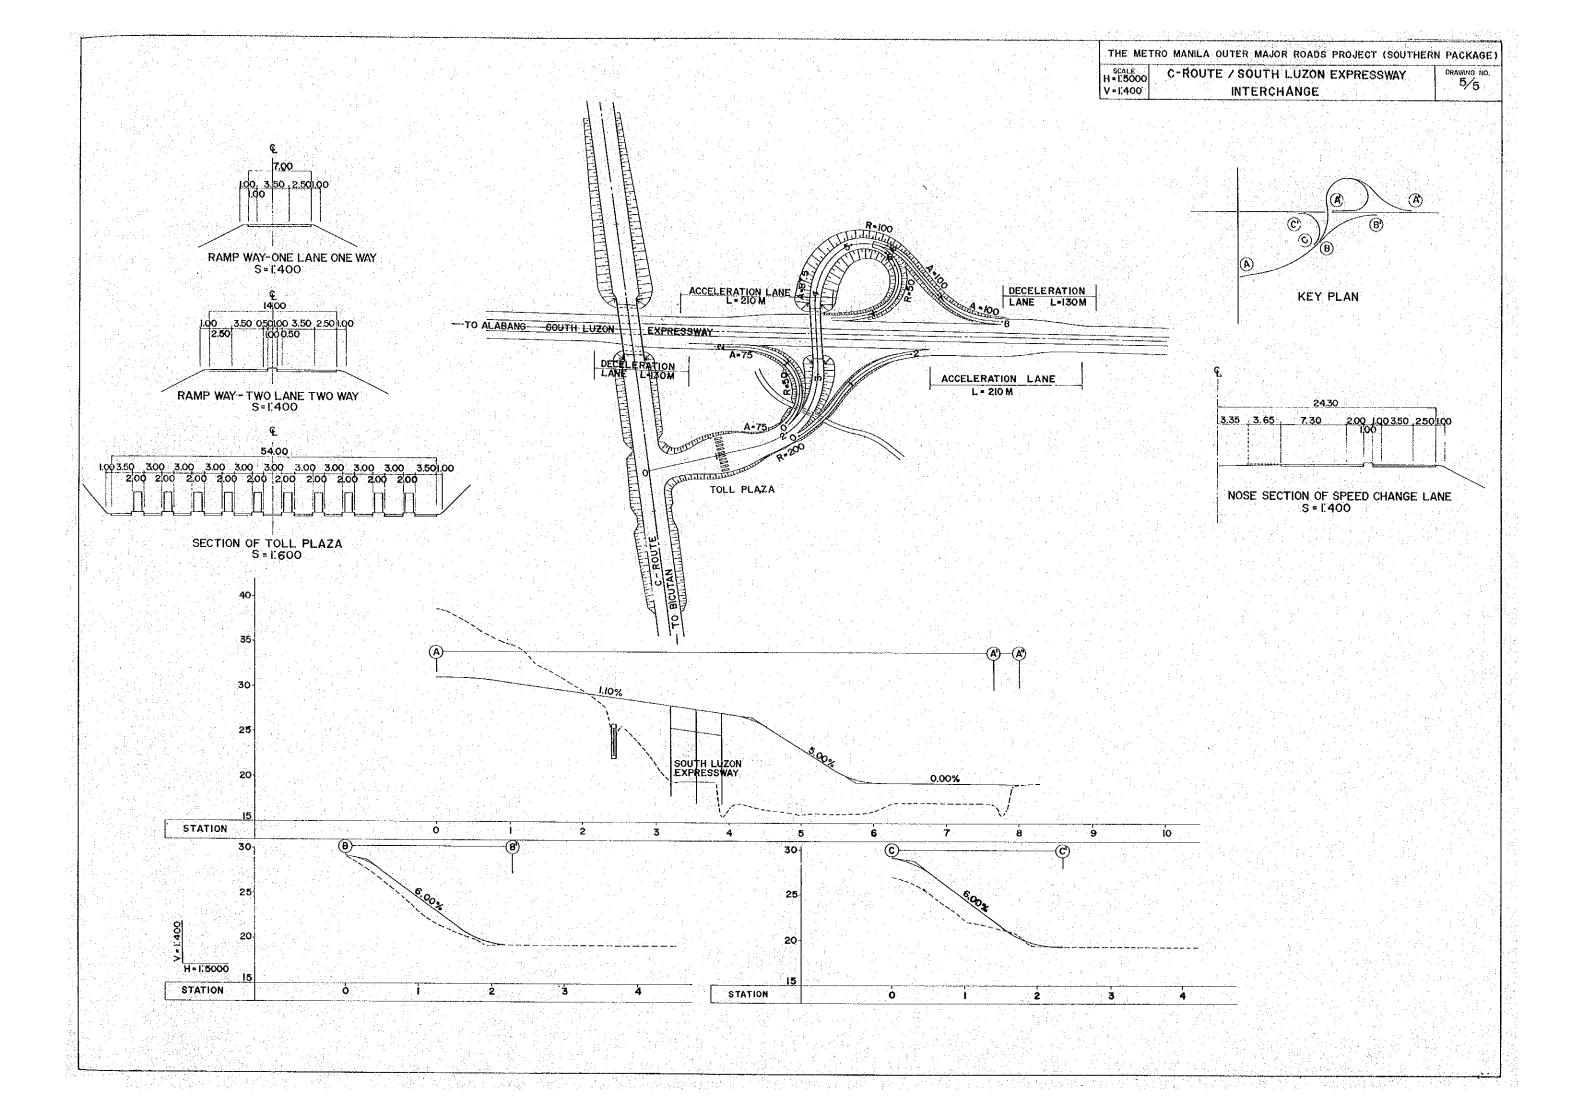

# INTERCHANGES











# STRUCTURES

# BR. I (A-ROUTE)

THE METRO MANILA OUTER MAJOR ROADS PROJECT (SOUTHERN PACKAGE)

SCALE BR. I (A - ROUTE)

DRAWING NO
1:200 PLAN AND PROFILE

1/25

# PROFILE SCALE 1: 400



# PLAN SCALE 1:400





#### NOTES:

ALL DIMENSIONS ARE IN MILLIMETERS. DOTTED LINES SHOW EXISTING BRIDGE.

### LOCATION MAP

SCALE 1: 25000



THE METRO MANILA OUTER MAJOR ROADS PROJECT (SOUTHERN PACKAGE)

SCALE
1:400 BR,- 2 (A-ROUTE)
1:200 PLAN AND PROFILE

2/25

## BR.- 2 (A-ROUTE)

PROFILE SCALE 1: 400



PLAN SCALE 1: 400



### SECTION SCALE 1: 200



#### NOTE

ALL DIMENSIONS ARE IN MILLIMETERS.

#### LOCATION MAP

SCALE 1: 25000