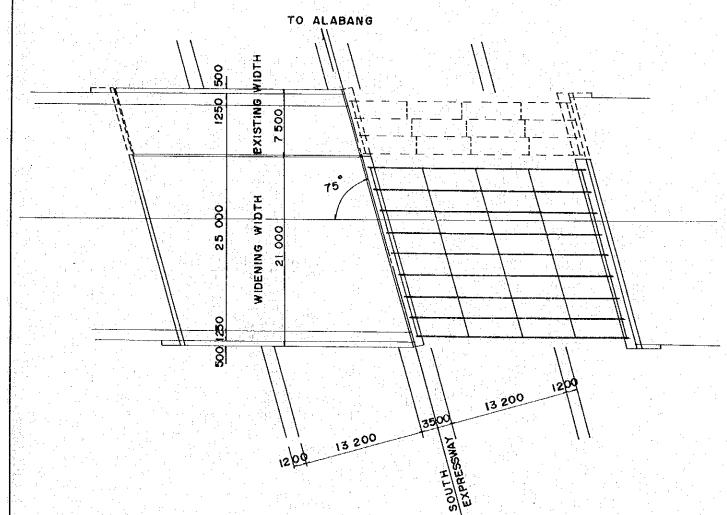

### LOCATION MAP

SCALE 1: 25000

THE METRO MANILA OUTER MAJOR ROADS PROJECT (SOUTHERN PACKAGE)

SCALE
1:400 BR,- 2 (A-ROUTE)
1:200 PLAN AND PROFILE

2/25

## BR.- 2 (A-ROUTE)

PROFILE SCALE 1: 400

PLAN SCALE 1: 400