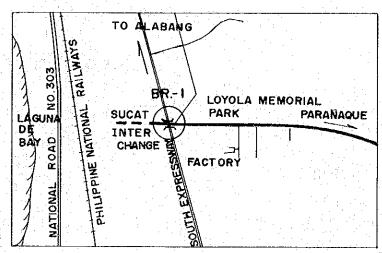

### LOCATION MAP

SCALE 1: 25000

THE METRO MANILA OUTER MAJOR ROADS PROJECT (SOUTHERN PACKAGE)

SCALE
1:400 BR,- 2 (A-ROUTE)
1:200 PLAN AND PROFILE

2/25

#### LOCATION MAP

SCALE 1: 25000