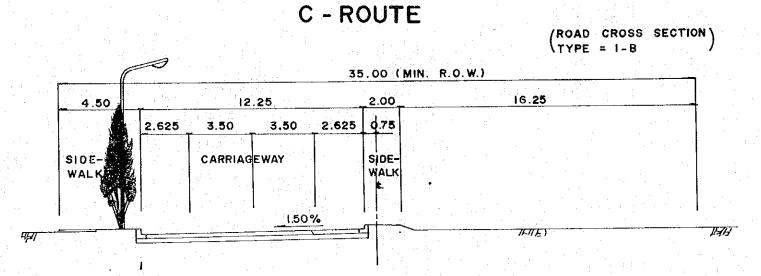

#### ROAD PAVEMENT STRUCTURES

THE METRO MANILA OUTER MAJOR ROADS PROJECT (COUTHERN PACKAGE)

SCALE
TYPICAL CROSS SECTIONS
1:200 (B-ROUTE AND C-ROUTE)

2/3

#### B - ROUTE

SECTION C-I AND C-2
INITIAL STAGE

SECTION C-3
SECOND STAGE

SECTION C-I, AND C-2
SECOND STAGE

SECTION C-3

ULTIMATE STAGE

#### ROUTES AND SECTIONS