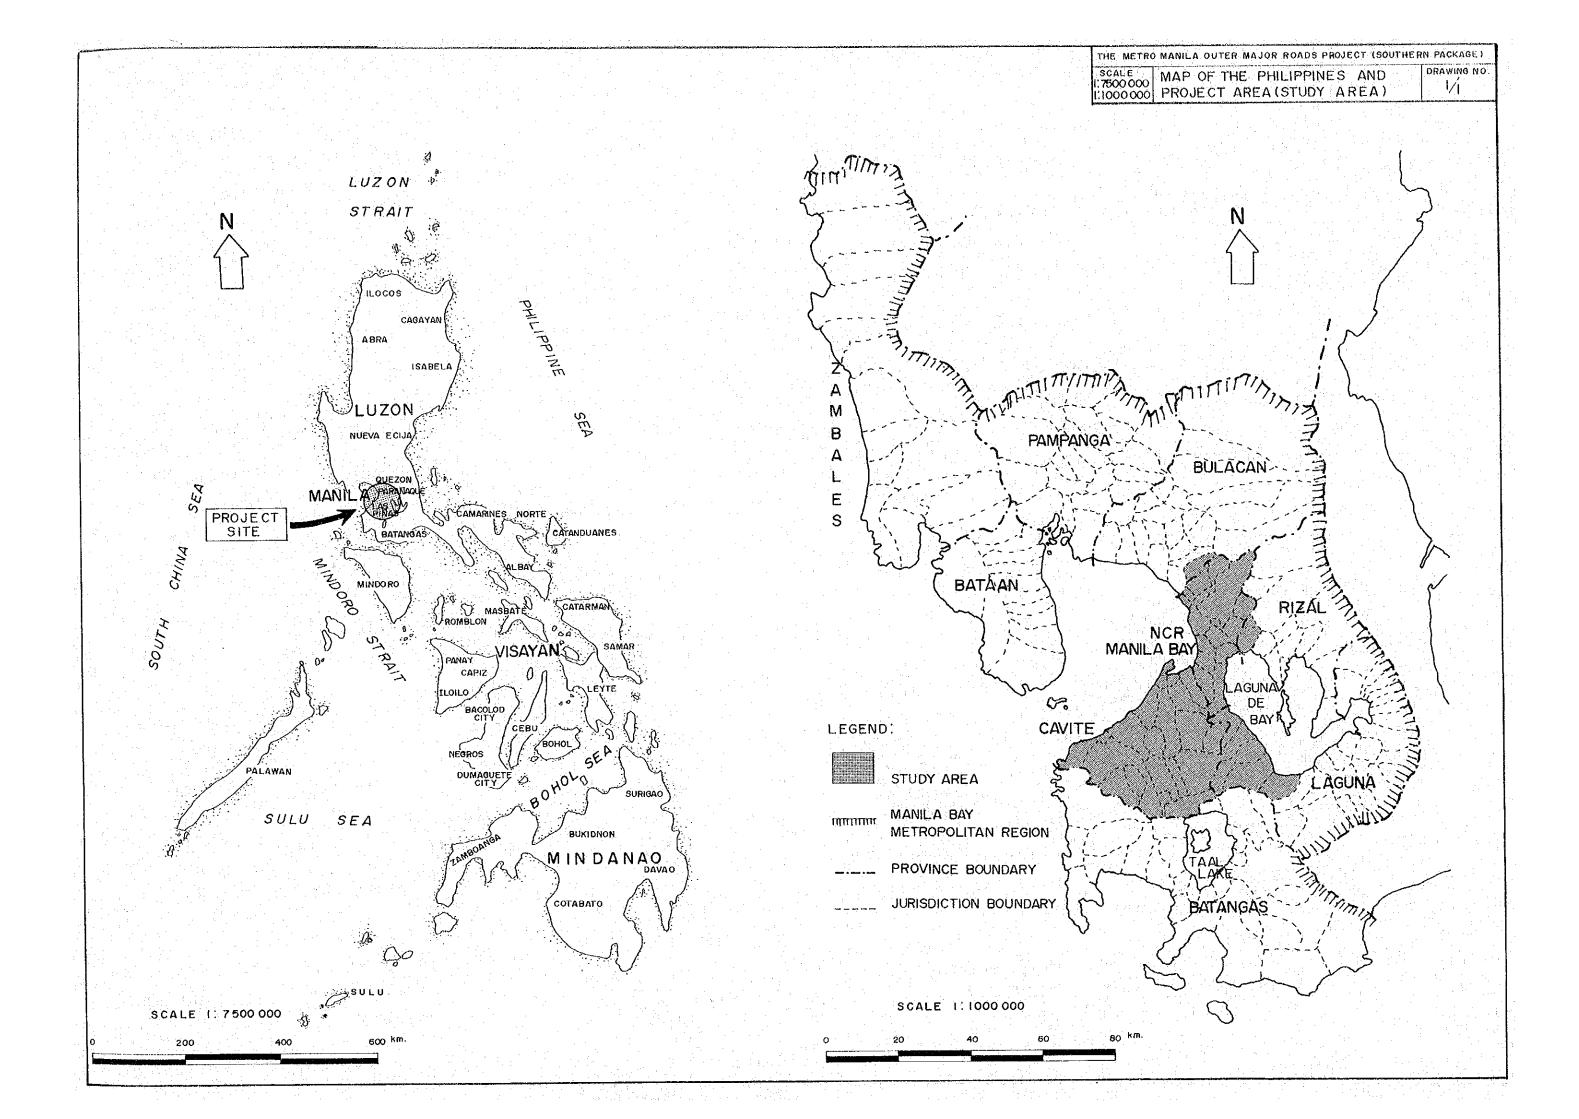

### DRAWING SCHEDULE

| INDEX OF SHEETS                                      | SCALE                      | TOTAL NUMBER OF SHEET |
|------------------------------------------------------|----------------------------|-----------------------|
| MAP OF THE PHILIPPINES AND PROJECT AREA (STUDY AREA) | l:7,500,000<br>l:1,000,000 | 1                     |
| MAP OF PROJECT AREA<br>(DIRECT INFLUENCE ZONE)       | 1:150,000                  | •                     |
| TYPICAL CROSS SECTIONS                               | 1:200                      | 3                     |
| PLANS AND PROFILES                                   | H=1:5,000<br>V=1:400       | 23                    |
| INTERCHANGES                                         | 1:5,000                    | 5                     |
| STRUCTURES                                           | 1:400<br>1:200             | 25                    |
|                                                      |                            |                       |
|                                                      |                            |                       |
|                                                      | TOTAL                      | 58                    |