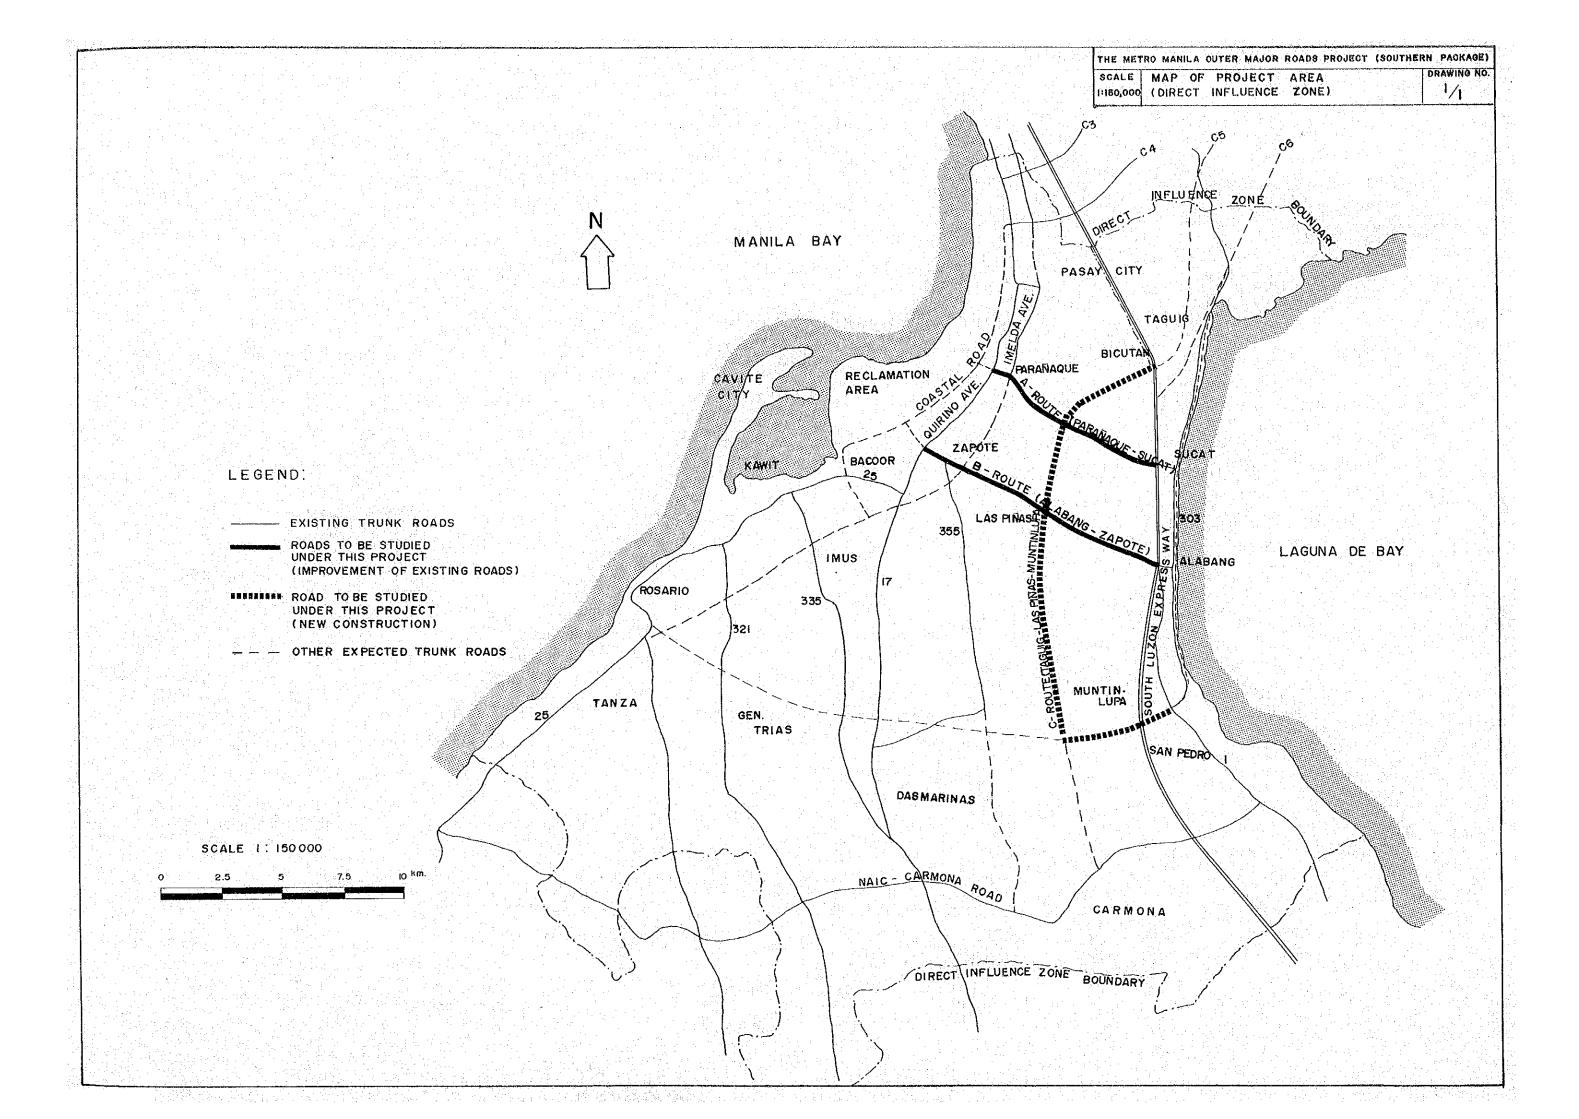

### DRAWING SCHEDULE

| INDEX OF SHEETS                                      | SCALE                      | TOTAL NUMBER OF SHEET |
|------------------------------------------------------|----------------------------|-----------------------|
| MAP OF THE PHILIPPINES AND PROJECT AREA (STUDY AREA) | l:7,500,000<br>l:1,000,000 | 1                     |
| MAP OF PROJECT AREA<br>(DIRECT INFLUENCE ZONE)       | 1:150,000                  | •                     |
| TYPICAL CROSS SECTIONS                               | 1:200                      | 3                     |
| PLANS AND PROFILES                                   | H=1:5,000<br>V=1:400       | 23                    |
| INTERCHANGES                                         | 1:5,000                    | 5                     |
| STRUCTURES                                           | 1:400<br>1:200             | 25                    |
|                                                      |                            |                       |
|                                                      |                            |                       |
|                                                      | TOTAL                      | 58                    |