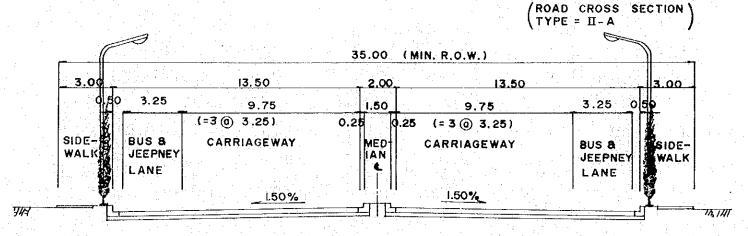

#### ROAD PAVEMENT STRUCTURES

THE METRO MANILA OUTER MAJOR ROADS PROJECT (COUTHERN PACKAGE)

SCALE
TYPICAL CROSS SECTIONS
1:200 (B-ROUTE AND C-ROUTE)

2/3

#### B - ROUTE

SECTION C-I AND C-2
INITIAL STAGE

SECTION C-3
SECOND STAGE

SECTION C-I, AND C-2
SECOND STAGE

SECTION C-3

ULTIMATE STAGE