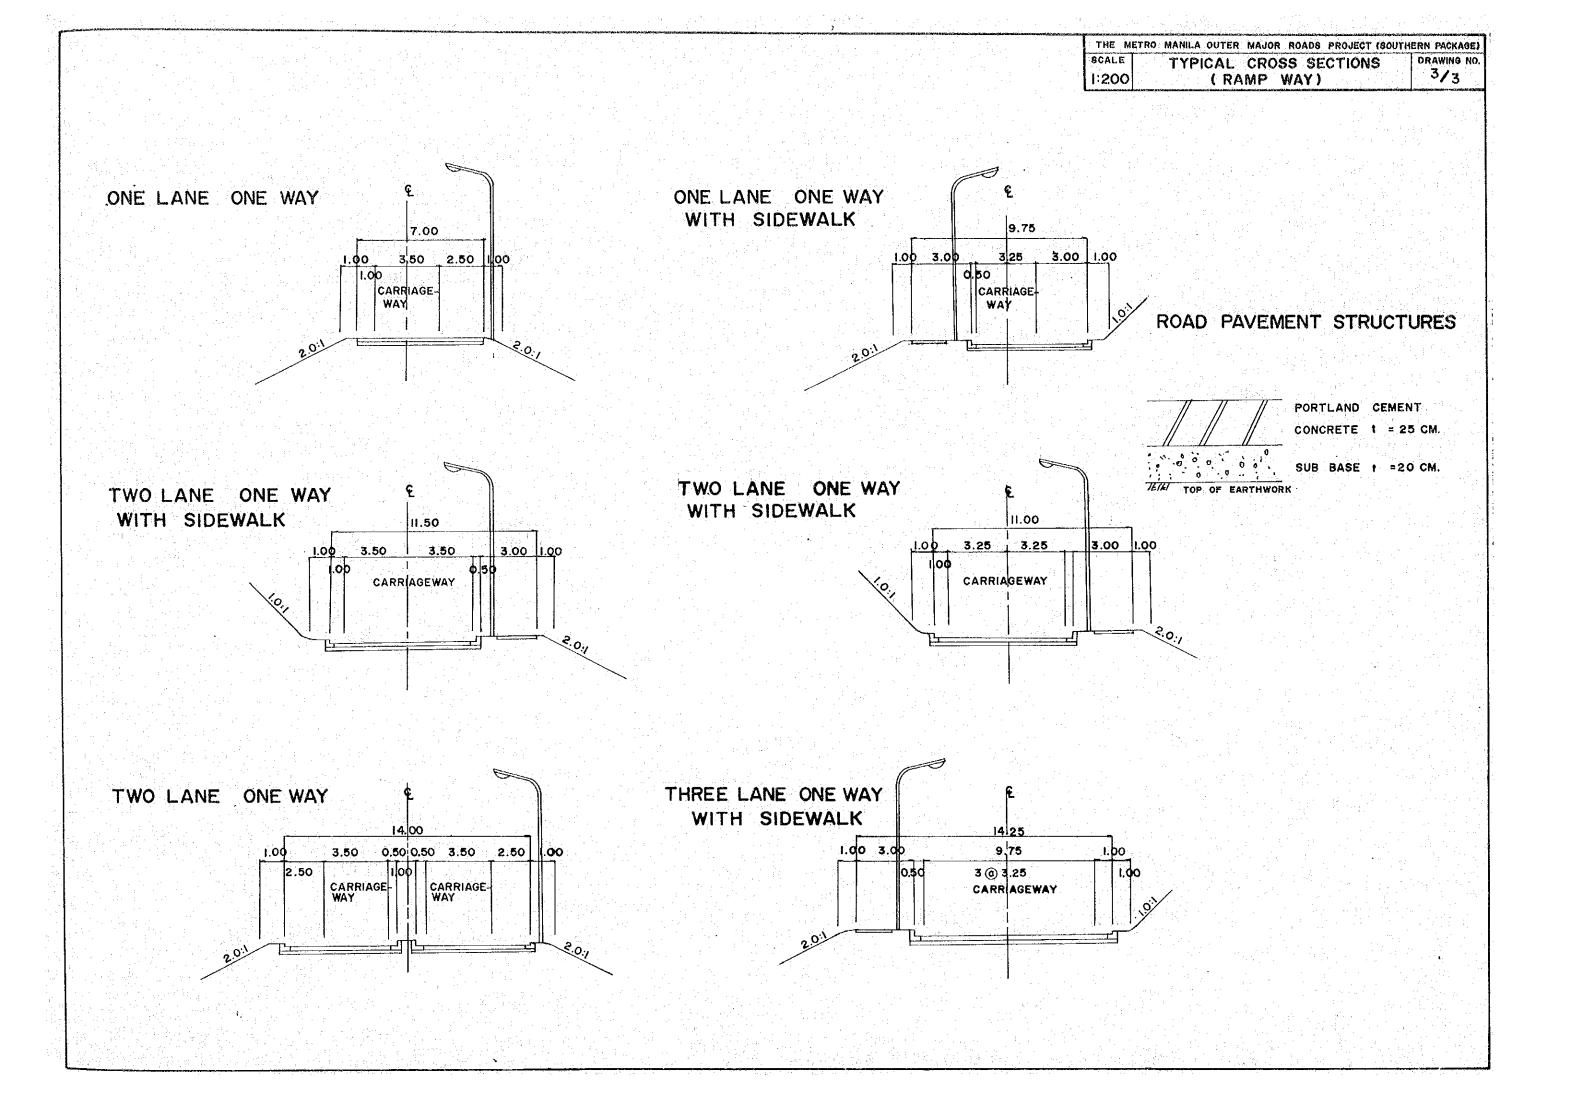

## TYPICAL CROSS SECTIONS

THE METRO MANILA OUTER MAJOR ROADS PROJECT (SOUTHERN PACKAGE)

SCALE TYPICAL CROSS SECTIONS DRAWING NO.

1:200 (A-ROUTE)

#### ROAD PAVEMENT STRUCTURES

THE METRO MANILA OUTER MAJOR ROADS PROJECT (COUTHERN PACKAGE)

SCALE
TYPICAL CROSS SECTIONS
1:200 (B-ROUTE AND C-ROUTE)

2/3

#### ROAD PAVEMENT STRUCTURES