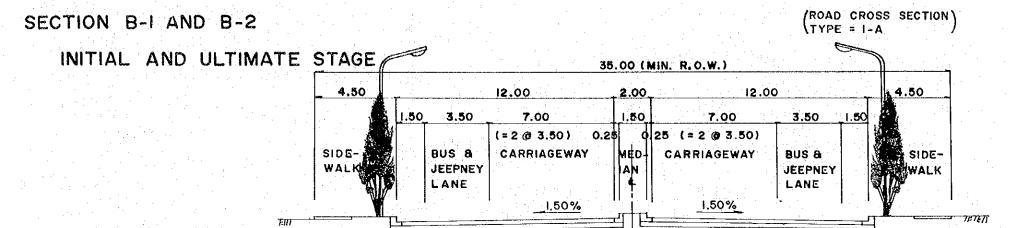

#### ROAD PAVEMENT STRUCTURES

THE METRO MANILA OUTER MAJOR ROADS PROJECT (COUTHERN PACKAGE)

SCALE
TYPICAL CROSS SECTIONS
1:200 (B-ROUTE AND C-ROUTE)

2/3

#### B - ROUTE

SECTION C-I AND C-2
INITIAL STAGE

SECTION C-3
SECOND STAGE

SECTION C-I, AND C-2
SECOND STAGE

SECTION C-3

ULTIMATE STAGE

#### ROUTES AND SECTIONS