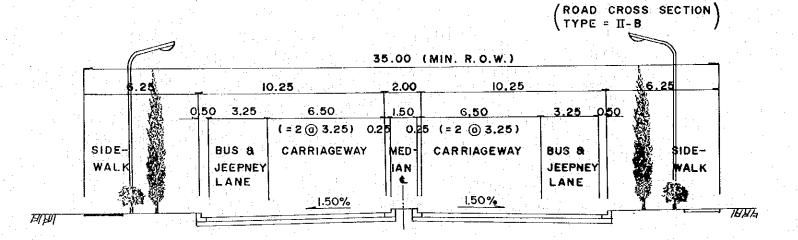

#### ROAD PAVEMENT STRUCTURES

THE METRO MANILA OUTER MAJOR ROADS PROJECT (COUTHERN PACKAGE)

SCALE
TYPICAL CROSS SECTIONS
1:200 (B-ROUTE AND C-ROUTE)

2/3

#### B - ROUTE

SECTION C-I AND C-2
INITIAL STAGE

SECTION C-3
SECOND STAGE

SECTION C-I, AND C-2
SECOND STAGE

SECTION C-3

ULTIMATE STAGE