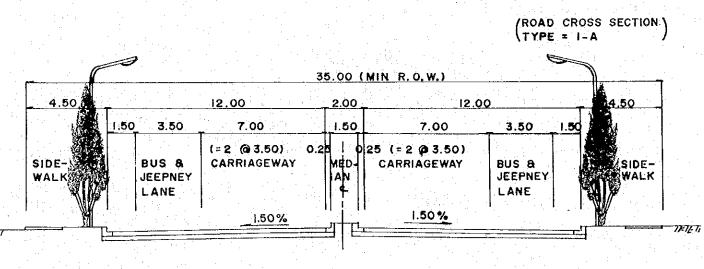

#### ROAD PAVEMENT STRUCTURES

THE METRO MANILA OUTER MAJOR ROADS PROJECT (COUTHERN PACKAGE)

SCALE
TYPICAL CROSS SECTIONS
1:200 (B-ROUTE AND C-ROUTE)

2/3

#### B - ROUTE

SECTION C-I AND C-2
INITIAL STAGE

SECTION C-3
SECOND STAGE

SECTION C-I, AND C-2
SECOND STAGE

SECTION C-3

ULTIMATE STAGE

#### ROUTES AND SECTIONS