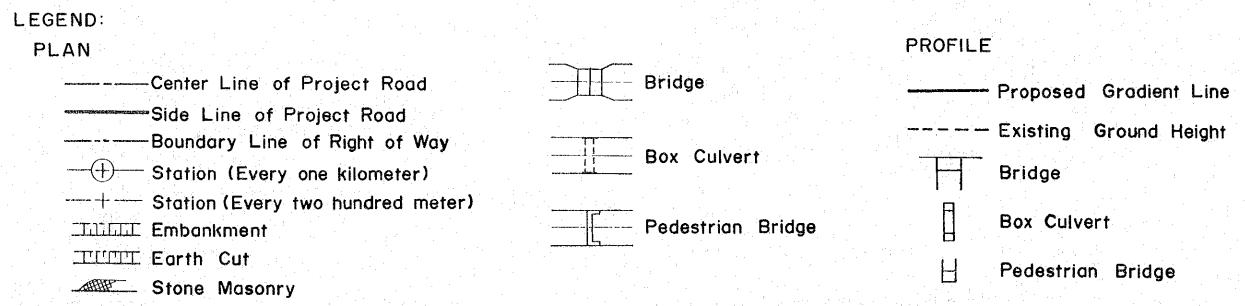

### DRAWING SCHEDULE

| INDEX OF SHEETS                                      | SCALE                      | TOTAL NUMBER OF SHEET |
|------------------------------------------------------|----------------------------|-----------------------|
| MAP OF THE PHILIPPINES AND PROJECT AREA (STUDY AREA) | l:7,500,000<br>l:1,000,000 | 1                     |
| MAP OF PROJECT AREA<br>(DIRECT INFLUENCE ZONE)       | 1:150,000                  | •                     |
| TYPICAL CROSS SECTIONS                               | 1:200                      | 3                     |
| PLANS AND PROFILES                                   | H=1:5,000<br>V=1:400       | 23                    |
| INTERCHANGES                                         | 1:5,000                    | 5                     |
| STRUCTURES                                           | 1:400<br>1:200             | 25                    |
|                                                      |                            |                       |
|                                                      |                            |                       |
|                                                      | TOTAL                      | 58                    |

## TYPICAL CROSS SECTIONS

THE METRO MANILA OUTER MAJOR ROADS PROJECT (SOUTHERN PACKAGE)

SCALE TYPICAL CROSS SECTIONS DRAWING NO.

1:200 (A-ROUTE)

#### ROAD PAVEMENT STRUCTURES

THE METRO MANILA OUTER MAJOR ROADS PROJECT (COUTHERN PACKAGE)

SCALE
TYPICAL CROSS SECTIONS
1:200 (B-ROUTE AND C-ROUTE)

2/3