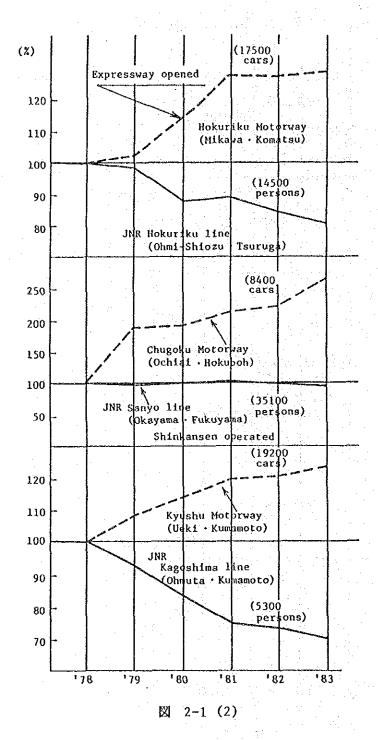

ween the section (B) %         Regarding the shade of the section (B) |

Note: \* The two prefectures are adjacent: city-pairs above have

the prefectural boundary line inbetween.

\*\* The ratio is calculated, comparing the traffic in the previous year of the partial opening of expressway section, with the traffic in the following year of whole section opened.



A - 24

OD between Miyagi and Iwate Prefectures (JNR Ordinary train Traffic on conventional lines

The same with subsequent graphics)



#### OD between Nagano and Aichi Prefectures



## OD between Fukushima and Miyagi Prefectures



### OD between Ishikawa and Fukui Prefectures



# OD between Fukuoka and Kumamoto Prefectures



### OD between Kagoshima and Miyazaki Prefectures



Total Passenger Carried by JNR





図 2-1 (1)



附録 4-2-1 List of Railway Stations
The West Coast Railway

| Name of         | Kilomete             | rage                | Classifi         | cation    |                                       |
|-----------------|----------------------|---------------------|------------------|-----------|---------------------------------------|
| stations        | Cumulative           | Between             | Passenger<br>St. | Goods St. | Note                                  |
| Butterworth     | 0                    | 1 <sup>K</sup> 500  | S                | S         |                                       |
| Perai           | 1 <sup>K</sup> 500   | 9K900               |                  | D         |                                       |
| Bukit Mertajam  | 11 <sup>K</sup> 400  | 22 <sup>K</sup> 2