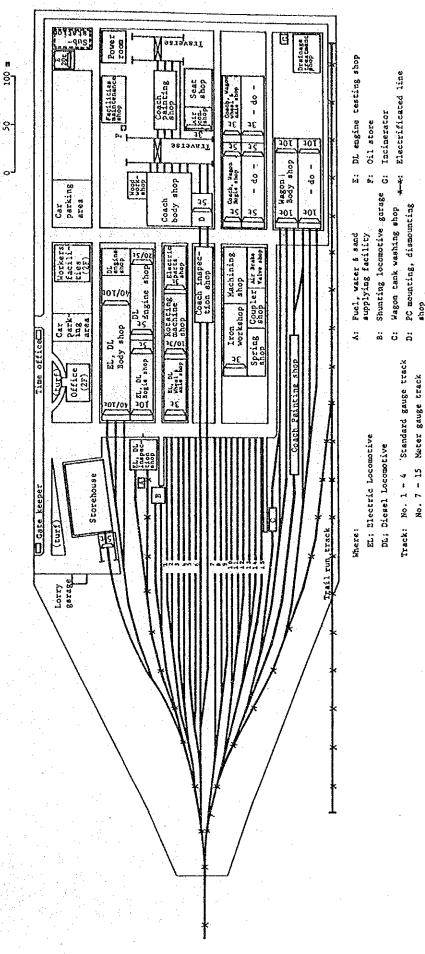

nger<br>St. | Goods St. | Note |
| Kempas Baru     | 0                   | 31 <sup>K</sup> 590 |                  |           |      |
| Pasir Gudang    | 31 <sup>K</sup> 590 | 31,590              |                  | D         |      |

Note: In the column "classification",

1,2,3,4; Stations classification shown in Fig. 4-3-4

A,B,C,D ; Stations classification shown in Fig. 4-3-5

S ; Stations not included in the model of 4-3-2 (1)

in the report

In the column "Note",

; Stations only for the KL urban transport

## 附録4-5-1 Rawang-Kuang工場のレイアウト

1991年時点の工場レイアウトは次頁の通りであり、4ケースとも共通である。 2005年に四線が開業し、全線が標準軌化された場合、工場レイアウトの変更点は次の 通りである。

- ① 電気/ディーゼル機関車体場後端のディーゼル機関職場は電気部品場に転用する。
- ② 木工職場は客車車体場に転用する。
- ③ 構内軌道は標準軌に変更する。
- ④ 電気/ディーゼル機関車整備室への入出場線は電化する。 メーター軌が存続する場合の工場レイアウトは1991年のままで2005年でも変更点はない。



Double gauge track

Others

附錄 6-2-1 Economic Analysis for Malaysia Railway Project

\*\* ECONOMIC ANALYSIS FOR MALAYSIA RAILWAY PROJECT \*\*

|                                               |       | #<br>#<br>#<br># | R R R R R R R R R R R R R R R R R R R                  | Hannahan |        | 11.00000000000000000000000000000000000 | H H H H H H H H H H H H H H H H H H H |       |             |                    |                              |                                      |                                          |
|-----------------------------------------------|-------|------------------|--------------------------------------------------------|----------|--------|----------------------------------------|---------------------------------------|-------|-------------|--------