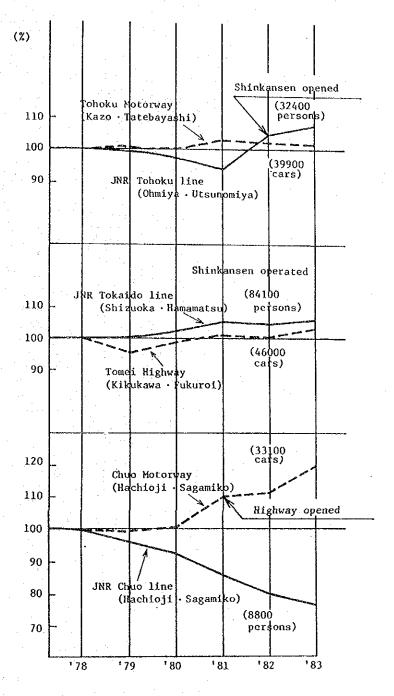

traf-fic between the section (B) %         Regarding the shade of the section (B) |

Note: \* The two prefectures are adjacent: city-pairs above have

the prefectural boundary line inbetween.

\*\* The ratio is calculated, comparing the traffic in the previous year of the partial opening of expressway section, with the traffic in the following year of whole section opened.



A - 24

OD between Miyagi and Iwate Prefectures (JNR Ordinary train Traffic on conventional lines

The same with subsequent graphics)



#### OD between Nagano and Aichi Prefectures



## OD between Fukushima and Miyagi Prefectures



### OD between Ishikawa and Fukui Prefectures



# OD between Fukuoka and Kumamoto Prefectures



### OD between Kagoshima and Miyazaki Prefectures



Total Passenger Carried by JNR





図 2-1 (1)



附録 4-2-1 List of Railway Stations
The West Coast Railway

| Name of         | Kilomete             | rage                | Classifi         | cation    |                                       |
|-----------------|----------------------|---------------------|------------------|-----------|---------------------------------------|
| stations        | Cumulative           | Between             | Passenger<br>St. | Goods St. | Note                                  |
| Butterworth     | 0                    | 1 <sup>K</sup> 500  | S                | S         |                                       |
| Perai           | 1 <sup>K</sup> 500   | 9K900               |                  | D         |                                       |
| Bukit Mertajam  | 11 <sup>K</sup> 400  | 22 <