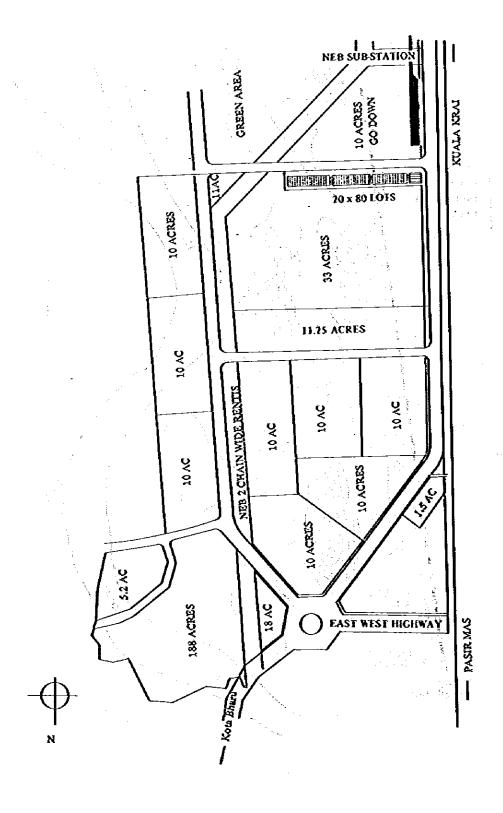

### Location of Existing and Planned Cement Plant in Peninsular Malaysia

The Field Survey Location Map of Cement Raw Material in Kelantan