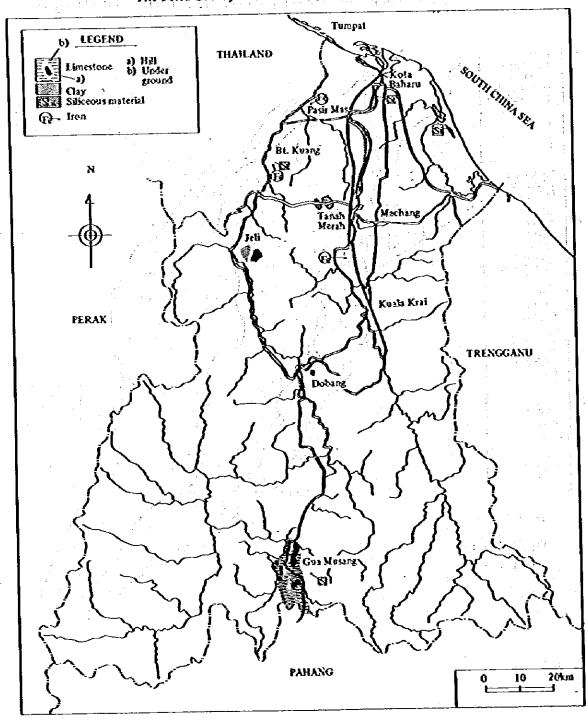

### Location of Existing and Planned Cement Plant in Peninsular Malaysia

The Field Survey Location Map of Cement Raw Material in Kelantan