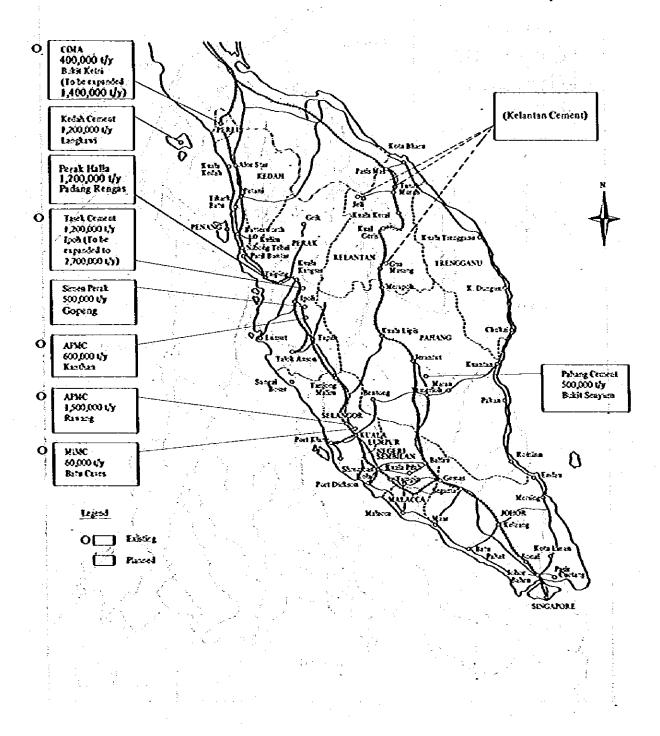

### Location of Existing and Planned Cement Plant in Peninsular Malaysia

The Field Survey Location Map of Cement Raw Material in Kelantan