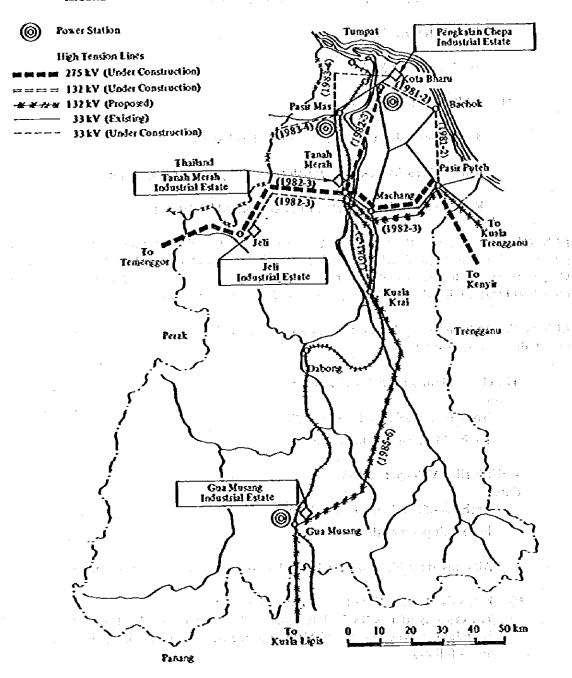

### Location of Existing and Planned Cement Plant in Peninsular Malaysia

The Field Survey Location Map of Cement Raw Material in Kelantan