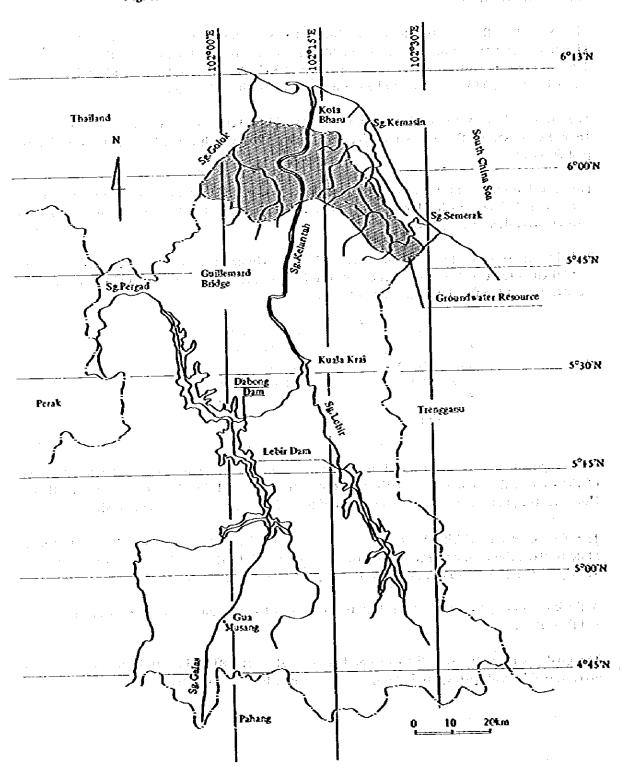

### Location of Existing and Planned Cement Plant in Peninsular Malaysia

The Field Survey Location Map of Cement Raw Material in Kelantan