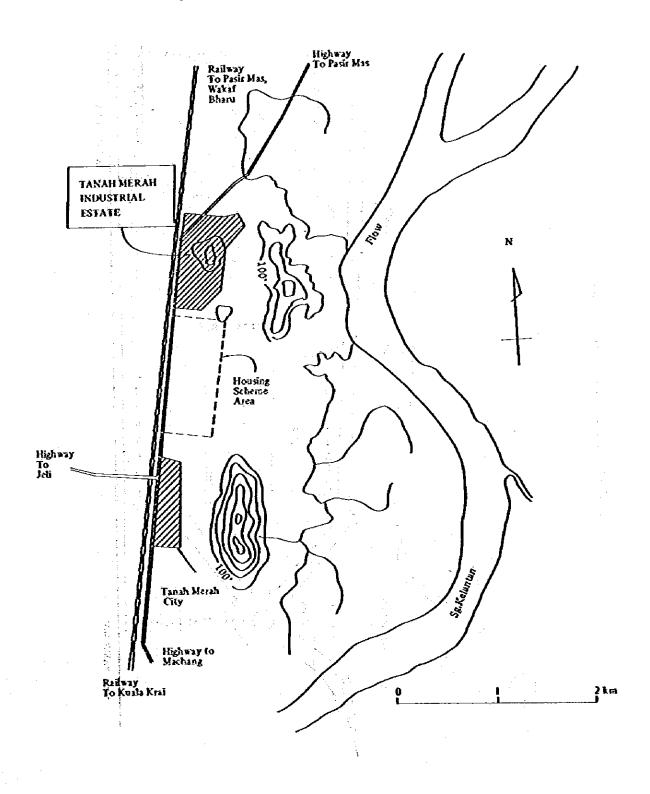

Semi-detached M\$384,000.00 : terrace M\$261,000.00 Rental per month Rental per month : semi-detached M\$6,000.00 terrace M\$4,080.00 Quit rent per acre per year : M\$250.00 (M\$618/ha) Lease period : 68 years Types of industry

Power

2.8 MVA is available with an additional 7.5 MVA to be installed

Water

: I million gallons (4.546 cu.m) of treated water per day available, to

Service of the service of the service of

: light and medium

be increased to 2 m.g.d. (9,092 cu,m/day) by 1981

大大,我们还是一个人,一点一点一点,然后一遍来。 化环烷基化

Telephone

200 lines available - 2,000 lines will be available by 1982

Telex

: available

. The second constant of  $\chi_{1}(x_{2})=(-1)^{n}$  , where  $x_{1}(x_{2})$ 

and the second control of the second control

Fig. 11-3-4 Location of Tanah Merah Industrial Estate





#### II-3-3 Jeli Industrial Estate

Jeli and Gua Musang Industrial Estates have been planned as a part of the integrated district development programme by KESEDAR and are now being promoted and executed by SEDC.

The general plan of Jeli development programme by KESEDAR is shown in Fig. II-3-6. This development scheme includes town planning, agriculture development, industrial development, and so forth. The total area of the scheme is about 3,200 ha, of which 94 ha of industrial area is allocated near the Jeli town.

The characteristics of the Estate are as follows:

- a) The population of Jeli town is only about 3,000 and there exists no basic industries in this district. Moreover, required labor force for the factories is imported from other districts and/ or other states.
- b) Howev