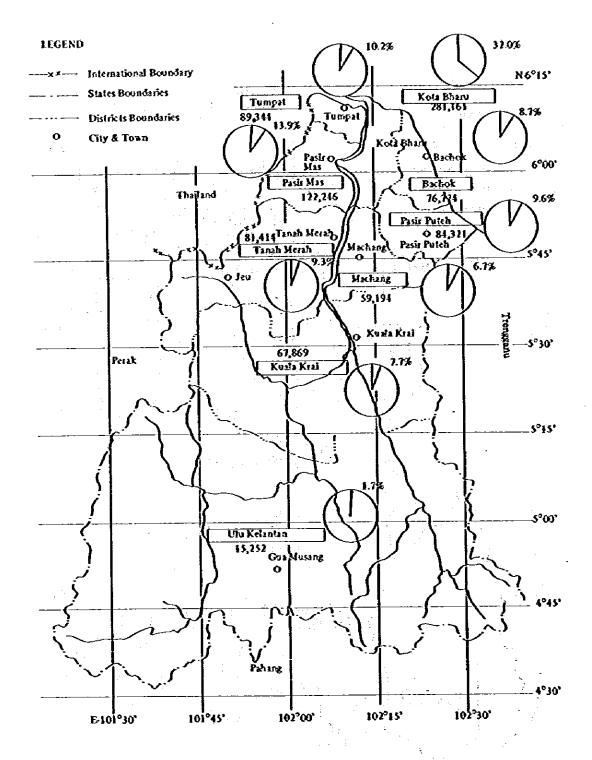

,319   | 478,289   | 653,604    | 339,714   | 313,890                               |
| Sərawak              | 1,294,753  | 653,449   | 641,304   | 976,269    | 491,731   | 484,538                               |
| MALAYSIA             | 13,435,588 | 6,747,966 | 6,687,622 | 10,439,430 | 5,266,090 | 5,173,340                             |

South: 1980 Population and Housing Census of Malaysia

The areas, populations and densities of population of the districts of Kelantan State in 1980 are as follows:

 $\mathbb{A}_{2}(\mathbb{R}^{n}) \cong \mathbb{A}_{2}(\mathbb{R}^{n})$ 

राष्ट्रीकर

 $S_{i} \in \mathbb{R}^{n}$ 

3113

- . :: 51

一个人的。 一个数据的。 一个人的基础。 在19世纪的第

14.11

Jan Brand

11

3

f Inger.

113,885.4

Fig. II-1-6 Districts of Kelantan State



Fig. II-1-7 Population of Kelantan State



| District               | Area<br>( <sub>Sq.km</sub> ) | Population | Ŕáte                                            | Density of<br>Population |
|------------------------|------------------------------|------------|-------------------------------------------------|--------------------------|
| Bachok                 | 264.7                        | 76,774     | 8.7%                                            | 290                      |
| Kota Bharu             | 409.2                        | 281,161    | 32.0%                                           | 687                      |
| Machang                | \$44.7                       | 59,194     | 6.7%                                            | 109                      |
| Pasir Mas              | 578.6                        |