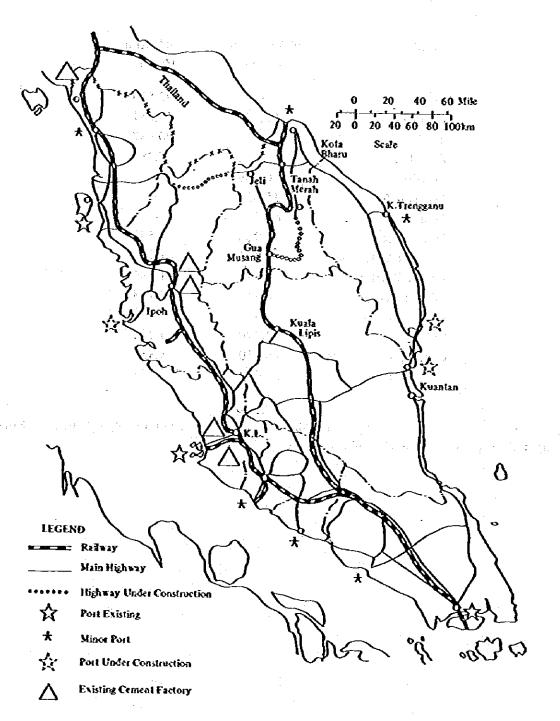

### Location of Existing and Planned Cement Plant in Peninsular Malaysia

The Field Survey Location Map of Cement Raw Material in Kelantan