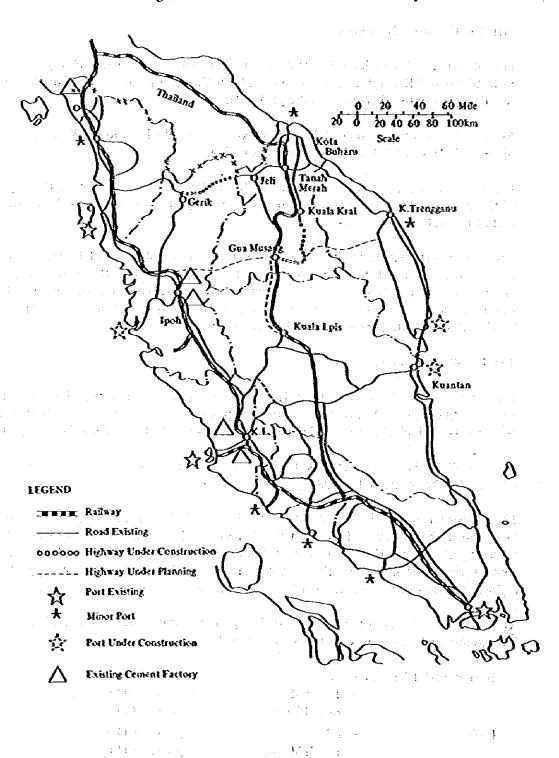

pletion of East-West Highway as the distribution road networks. And at the western part of the East-West Highway, the construction of supporting highway of Gerik-Kupang-Butterworth will also be commenced.

After the completion of East-West Highway, the distance from Butterworth and Ipoh to the major cities at Kelantan State is as follows:

| Butterworth (Penang) | - Jeli        | approx. 240 km |
|----------------------|---------------|----------------|
|                      | - Tanàh Merah | approx. 290 km |
|                      | - Kota Bharu  | approx. 330 km |
| Ipoh                 | • Jeli        | approx. 280 km |
| •                    | Tanah Merah   | approx. 330 km |
| •                    | Kota Bharu    | approx. 375 km |

: Fig. 11-2-1 Road Network in Peninsular Malaysia



Fig. 11-2-2 Railway, Ports and Main Road Networks in Kelantan



表表示

¥1., 2

Control of the Contro

### (iii) Kuala Krai-Gua Musang and Gua Musang-Kuala Lipis Highways

The highway between Kuala Krai and Gua Musang passing through southern forest area of the State is under construction and is scheduled to be completed by the end of 1982. This highway is a strategically important road contributing to the development of agriculture, forestry, commerce and industries at the southern hinterland area of the Kelantan State, as the first access road to this area.

The feasibility study on the highway between Gua Musang and Kuala Lipis has been completed and the commencement of construction is expected. When the Gua Musang-Kuala Lipis Highway is completed, the distance from Kuala Lumpur and Kua