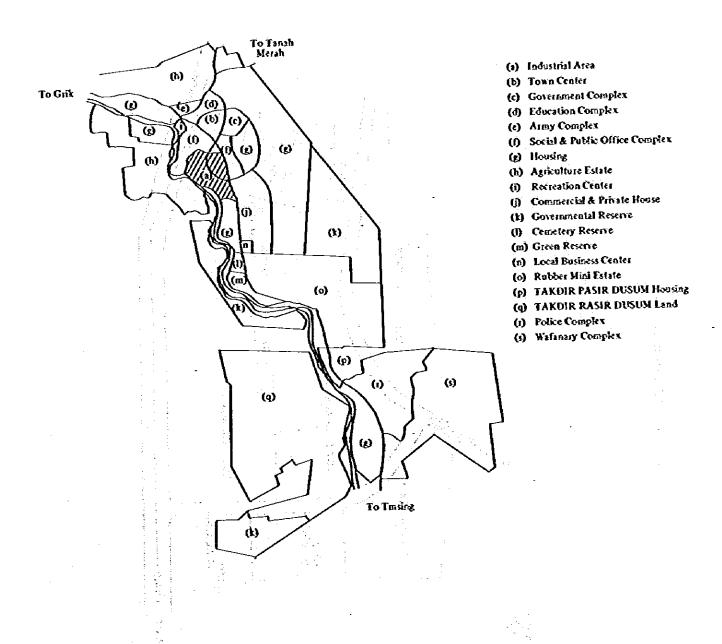

ha)

Quit rent per acre per year (M\$618/ha) 1 66 years on the control of a wood-based Lease period Types of industry : 3 MVA available by 1983 Power : 3 MVA available by 1983 : 80,000 gallons (364 cu.m) of treated water per day available Water Telephone 50 lines available 200 lines to be available by 1982 : Not available Telex Control of the Contro nation of the control · Park · in the profession of the second second of the second secon and the control of th The second of the second of the second of the (4) The second of the secon and green and the second of th The state of the s \$ 10 mm F 1 government it is with the street of \$\$ 18 July 12 . 4 May The same of the answer to the terms Company of the state of the sta Land Control of the C

Fig. 11-3-6 Jeli Development Scheme by KESEDAR



#### II-3-4 Gua Musang Industrial Estate

The integrated development programme by KESEDAR is under way in South Kelantan as above stated, and Gua Musang is located at the central area of the development plan. Various development programmes for agriculture, forestry, new town, industry and so forth are being executed in and around Gua Musang.

Commence of the Language of the Commence of the Commence of

The Federal Government as well as the State Government have been investing and will invest a huge amount of budget for the improvement of infrastructures around Gua Musang, such as the construction of highways Gua Musang-Kuala Krai and Gua Musang-Kuala Lipis.

The development programme of Gua Musang, named as Gua Musang-2000, is a big integrated development programme including the developm