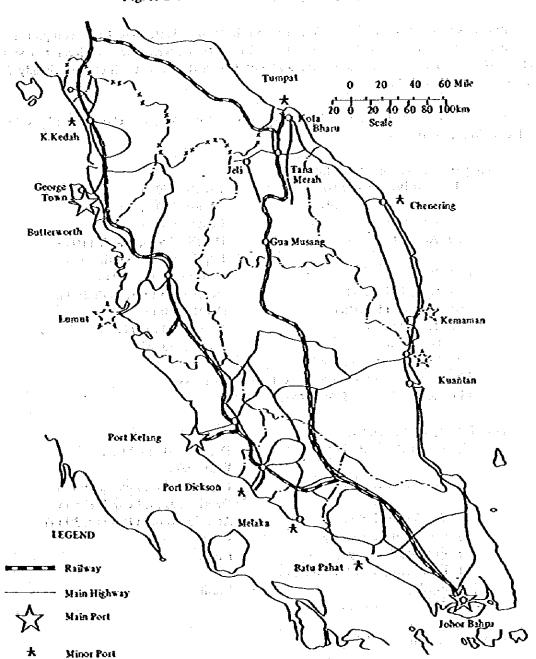

3 m) has been under way, however, the construction was suspended due to unexpected troubles.

Port of Kemaman (Chukai) which is also under construction is the supply base of offshore oil and gas development platforms, and this port has an expansion plan to have the port facilities capable of handling ships of more than 100,000 displacement tons in order to meet the necessity of import of raw materials and the integrated industrial estate which is planned to be located just behind Kemaman Port.

A fishing port has been constructed at Chenering (Kuala Trengganu) and the construction of another fishing port has recently been started at K. Besut of Trengganu State.

The Port of Tumpat in the State of Kelantan have encountered the serious problem of silting and shoaling and lost its function.



Fig. 11-2-4 Ports in Peninsular Malaysia

### (2) Plan of Port Kuala Kemasin at Kelantan

A feasibility study of Port Kuala Kemasin in Kelantan State has been completed. This Port which will contribute to the economic and industrial development of Kelantan State will serve as the entrance port of the state and not the Port Tumpat which has already lost its functions as mentioned above.

Kuala Kemasin is located about 13 km east from Kota Bharu. The planned facilities of Port Kemasin are as follows:

| (i) Commercial Port Facilities    |                                          |
|-----------------------------------|------------------------------------------|
| 1) East Breakwater (i)            | Length 970 m                             |
| (ii)                              | Length 840 m