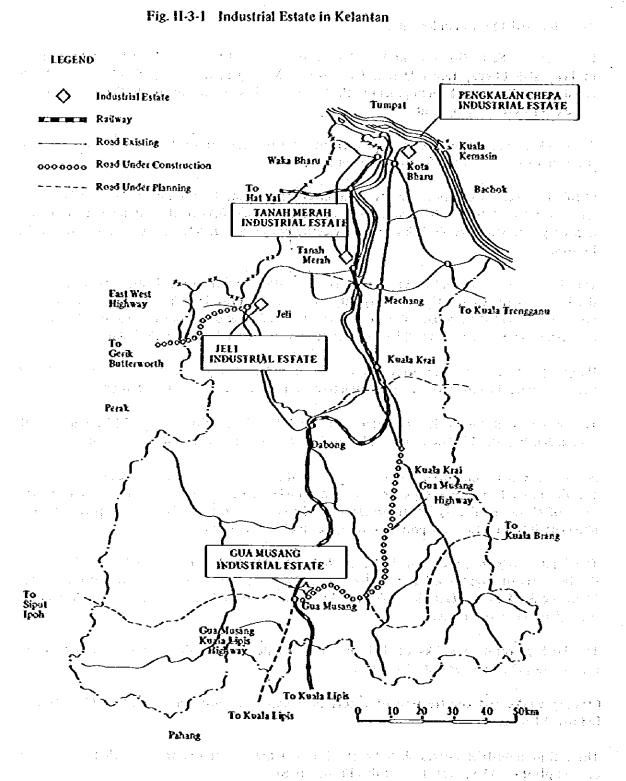

### Location of Existing and Planned Cement Plant in Peninsular Malaysia

The Field Survey Location Map of Cement Raw Material in Kelantan