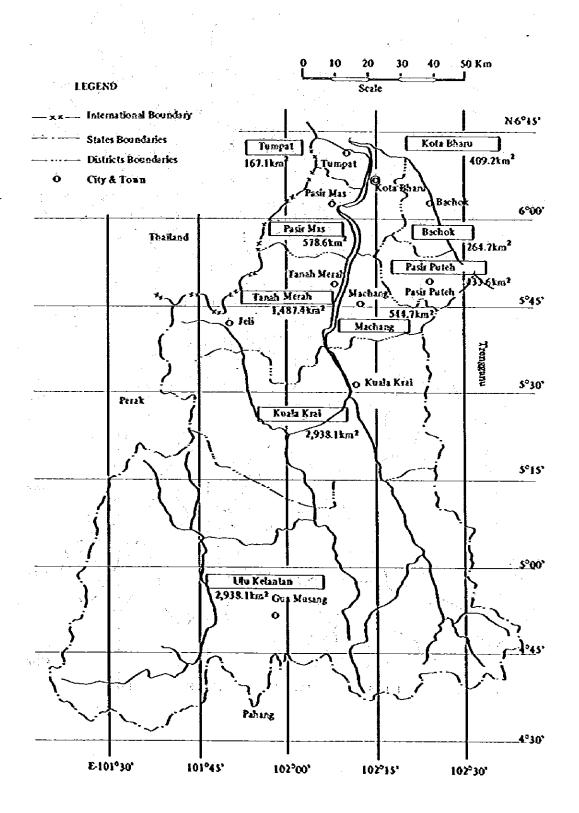

|
| Sabah                | 1,002,608  | 524,319   | 478,289   | 653,604    | 339,714   | 313,890                               |
| Sərawak              | 1,294,753  | 653,449   | 641,304   | 976,269    | 491,731   | 484,538                               |
| MALAYSIA             | 13,435,588 | 6,747,966 | 6,687,622 | 10,439,430 | 5,266,090 | 5,173,340                             |

South: 1980 Population and Housing Census of Malaysia

The areas, populations and densities of population of the districts of Kelantan State in 1980 are as follows:

 $\mathbb{A}_{2}(\mathbb{R}^{n}) \cong \mathbb{A}_{2}(\mathbb{R}^{n})$ 

राष्ट्रीकर

 $S_{i} \in \mathbb{R}^{n}$ 

3113

- . :: 51

一个人的。 一个数据的。 一个人的基础。 在19世纪的第

14.11

Jan Brand

11

3

f Inger.

113,885.4

Fig. II-1-6 Districts of Kelantan State



Fig. II-1-7 Population of Kelantan State



| District               | Area<br>( <sub>Sq.km</sub> ) | Population | Ŕáte                                            | Density of<br>Population |
|------------------------|------------------------------|------------|-------------------------------------------------|--------------------------|
| Bachok                 | 264.7                        | 76,774     | 8.7%                                            | 290                      |
| Kota Bharu             | 409.2                        | 281,161    | 32.0%                                           | 687                      |
| Machang                | \$44.7                       | 59,194     | 6.7%                                            | 109                      |
| Pasir Mas