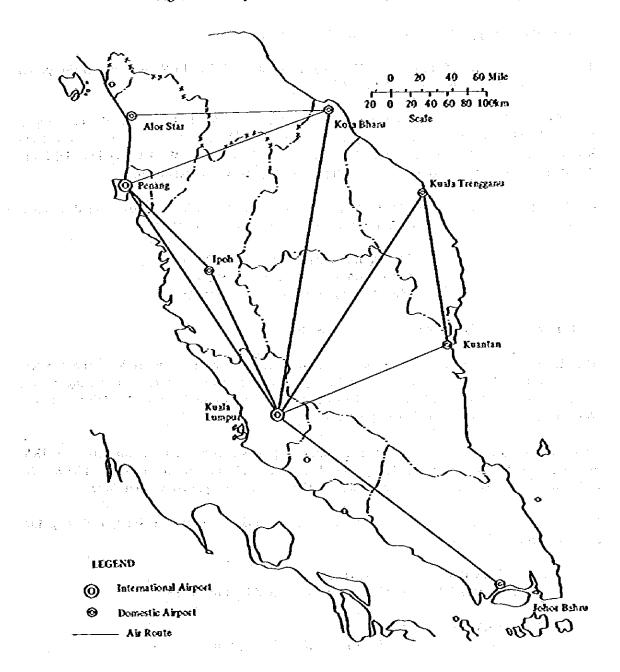

| Wholesale Market            | Area 3,000 m <sup>2</sup> (100 m x 30) |
| 4)   | Cold Storage Facility       | l unit                                 |
| 5)   | Freezing Facility           | l unit                                 |
| 6)   | Ice Factory and Ice Storage |                                        |
|      |                             |                                        |

1 unit

Facility

7) Assert Book and Book Book

7) Access Road and Port Road

### (3) Airports in Peninsular Malaysia

Major ports in Peninsular Malaysia are shown in Fig. 2-5. Airports of Kuala Lumpur and Penang are the only two international airports among the 8 airports. New international airport will soon be constructed at Kota Bharu (Pengkalan Chepa).

Fig. II-2-5 Airports in Peninsular Malaysia



### II-2-4 Electric Power

### (1) Power Supply Networks in Peninsular Malaysia

The electric supply of Peninsular Malaysia is controlled by LLN and the main power transmission networks are shown in Fig. 11-2-6.

A 275KV high tension line is planned to link the cities of Kuala Lumpur-Ipoh, Tempengor-Jeli-Tanah Merah-Kenir-Paka-Kuala Lumpur. This 275KV link line will branch off from Kuala Lumpur to Port Kelang, and also from Kuala Lumpur to Malaka via Port Dickson. Another branch line will extend from Temengor to Alor Star via Butterworth.

The high tension transmission lines are planned to cover the cities and towns in Peninsular Malaysia, and the total lengths of those transmission lines are as follows:

275 KV transmission line: 372 km 132 KV transmission line: 1,595 km 66 KV transmiss