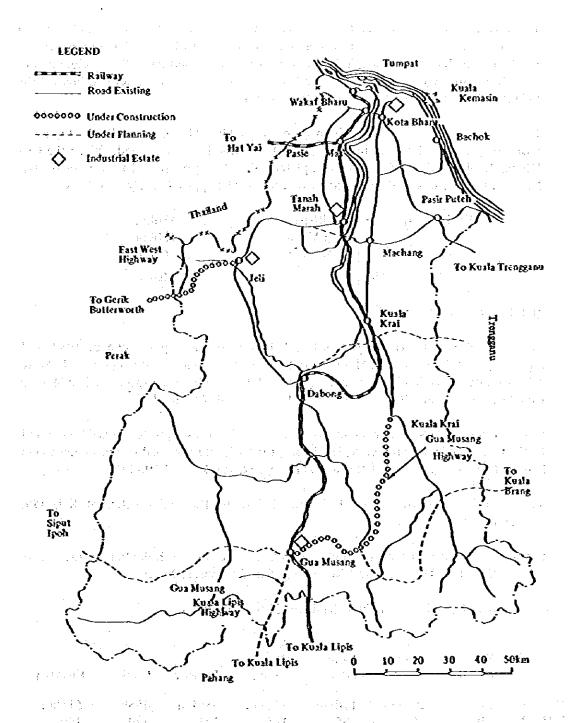

### Location of Existing and Planned Cement Plant in Peninsular Malaysia

The Field Survey Location Map of Cement Raw Material in Kelantan