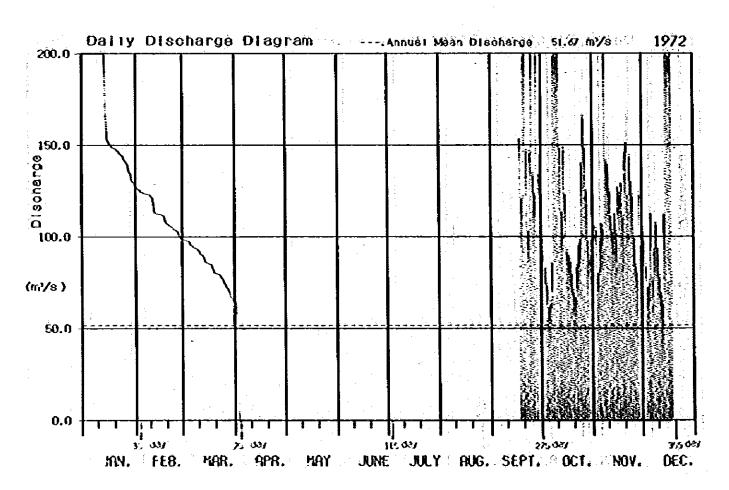

## Appendix C

Daily Discharge Tables and Duration Curves at Four stations

Jeram Teras

Penut

Kuala Tahan

Kg. Pagi

JERAM TERAS

| ,<br>day [   | JAN.     | FEB.                                                                                                                                                                                                                                                                                                                                                                                                                                                                                                                                                                                                                                                                                                                                                                                                                                                                                                                                                                                                                                                                                                                                                                                                                                                                                                                                                                                                                                                                                                                                                                                                                                                                                                                                                                                                                                                                                                                                                                                                                                                                                                                             | narye<br>MAR.        | APR,                                     | KAY                        | JUNE        | JULY    | FUG.   | SEPT. | OCT. | NCV.              | 1973<br>CEC     |
|--------------|----------|----------------------------------------------------------------------------------------------------------------------------------------------------------------------------------------------------------------------------------------------------------------------------------------------------------------------------------------------------------------------------------------------------------------------------------------------------------------------------------------------------------------------------------------------------------------------------------------------------------------------------------------------------------------------------------------------------------------------------------------------------------------------------------------------------------------------------------------------------------------------------------------------------------------------------------------------------------------------------------------------------------------------------------------------------------------------------------------------------------------------------------------------------------------------------------------------------------------------------------------------------------------------------------------------------------------------------------------------------------------------------------------------------------------------------------------------------------------------------------------------------------------------------------------------------------------------------------------------------------------------------------------------------------------------------------------------------------------------------------------------------------------------------------------------------------------------------------------------------------------------------------------------------------------------------------------------------------------------------------------------------------------------------------------------------------------------------------------------------------------------------------|----------------------|------------------------------------------|----------------------------|-------------|---------|--------|-------|------|-------------------|-----------------|
| <u> </u>     | •        |                                                                                                                                                                                                                                                                                                                                                                                                                                                                                                                                                                                                                                                                                                                                                                                                                                                                                                                                                                                                                                                                                                                                                                                                                                                                                                                                                                                                                                                                                                                                                                                                                                                                                                                                                                                                                                                                                                                                                                                                                                                                                                                                  |                      | <del></del>                              | <del></del>                | <del></del> |         |        |       |      |                   | 37£ 7<br>255.3  |
| ्री          |          |                                                                                                                                                                                                                                                                                                                                                                                                                                                                                                                                                                                                                                                                                                                                                                                                                                                                                                                                                                                                                                                                                                                                                                                                                                                                                                                                                                                                                                                                                                                                                                                                                                                                                                                                                                                                                                                                                                                                                                                                                                                                                                                                  | F.                   |                                          |                            | :           |         |        |       |      |                   | 162.0           |
| ] ž          |          |                                                                                                                                                                                                                                                                                                                                                                                                                                                                                                                                                                                                                                                                                                                                                                                                                                                                                                                                                                                                                                                                                                                                                                                                                                                                                                                                                                                                                                                                                                                                                                                                                                                                                                                                                                                                                                                                                                                                                                                                                                                                                                                                  |                      |                                          |                            | :           |         |        | •     |      |                   | 55.             |
| 9            |          |                                                                                                                                                                                                                                                                                                                                                                                                                                                                                                                                                                                                                                                                                                                                                                                                                                                                                                                                                                                                                                                                                                                                                                                                                                                                                                                                                                                                                                                                                                                                                                                                                                                                                                                                                                                                                                                                                                                                                                                                                                                                                                                                  |                      |                                          |                            |             |         |        |       |      |                   | (227.)<br>151.) |
| 9            |          |                                                                                                                                                                                                                                                                                                                                                                                                                                                                                                                                                                                                                                                                                                                                                                                                                                                                                                                                                                                                                                                                                                                                                                                                                                                                                                                                                                                                                                                                                                                                                                                                                                                                                                                                                                                                                                                                                                                                                                                                                                                                                                                                  |                      | 100                                      |                            |             |         |        |       |      |                   | 235.            |
| : <u>(</u> [ |          |                                                                                                                                                                                                                                                                                                                                                                                                                                                                                                                                                                                                                                                                                                                                                                                                                                                                                                                                                                                                                                                                                                                                                                                                                                                                                                                                                                                                                                                                                                                                                                                                                                                                                                                                                                                                                                                                                                                                                                                                                                                                                                                                  |                      |                                          |                            |             |         |        |       | ÷    | :                 | 2755            |
| ်းခါ         |          |                                                                                                                                                                                                                                                                                                                                                                                                                                                                                                                                                                                                                                                                                                                                                                                                                                                                                                                                                                                                                                                                                                                                                                                                                                                                                                                                                                                                                                                                                                                                                                                                                                                                                                                                                                                                                                                                                                                                                                                                                                                                                                                                  |                      |                                          |                            |             | * #     |        | 1 .   |      |                   | 1335.3          |
|              |          |                                                                                                                                                                                                                                                                                                                                                                                                                                                                                                                                                                                                                                                                                                                                                                                                                                                                                                                                                                                                                                                                                                                                                                                                                                                                                                                                                                                                                                                                                                                                                                                                                                                                                                                                                                                                                                                                                                                                                                                                                                                                                                                                  |                      |                                          |                            |             |         |        | 1.    |      |                   | 1020.           |
| 12           |          |                                                                                                                                                                                                                                                                                                                                                                                                                                                                                                                                                                                                                                                                                                                                                                                                                                                                                                                                                                                                                                                                                                                                                                                                                                                                                                                                                                                                                                                                                                                                                                                                                                                                                                                                                                                                                                                                                                                                                                                                                                                                                                                                  |                      |                                          |                            | 1000        |         |        | •     |      |                   | 374.            |
| : [2]        |          | 2.1                                                                                                                                                                                                                                                                                                                                                                                                                                                                                                                                                                                                                                                                                                                                                                                                                                                                                                                                                                                                                                                                                                                                                                                                                                                                                                                                                                                                                                                                                                                                                                                                                                                                                                                                                                                                                                                                                                                                                                                                                                                                                                                              |                      | en e | 1.15                       | !           | - 4     |        |       |      | 7.7               | 347,            |
| 15           |          | 1 3 1 1 3 1 4 4 1 1 1 1 1 1 1 1 1 1 1 1                                                                                                                                                                                                                                                                                                                                                                                                                                                                                                                                                                                                                                                                                                                                                                                                                                                                                                                                                                                                                                                                                                                                                                                                                                                                                                                                                                                                                                                                                                                                                                                                                                                                                                                                                                                                                                                                                                                                                                                                                                                                                          |                      |                                          |                            |             |         | 100    | •     |      |                   | 153             |
| 15           |          |                                                                                                                                                                                                                                                                                                                                                                                                                                                                                                                                                                                                                                                                                                                                                                                                                                                                                                                                                                                                                                                                                                                                                                                                                                                                                                                                                                                                                                                                                                                                                                                                                                                                                                                                                                                                                                                                                                                                                                                                                                                                                                                                  |                      | 1.7. 2. 2.                               |                            |             | 4 4 1   |        | ·.    | ř.   |                   | 311.            |
| 1            |          |                                                                                                                                                                                                                                                                                                                                                                                                                                                                                                                                                                                                                                                                                                                                                                                                                                                                                                                                                                                                                                                                                                                                                                                                                                                                                                                                                                                                                                                                                                                                                                                                                                                                                                                                                                                                                                                                                                                                                                                                                                                                                                                                  | 1.9                  |                                          |                            |             | 1125.4  |        |       |      | 12.22             | υ <b>/</b> τ.   |
| 2            |          |                                                                                                                                                                                                                                                                                                                                                                                                                                                                                                                                                                                                                                                                                                                                                                                                                                                                                                                                                                                                                                                                                                                                                                                                                                                                                                                                                                                                                                                                                                                                                                                                                                                                                                                                                                                                                                                                                                                                                                                                                                                                                                                                  | 1.                   |                                          |                            |             |         |        |       |      | 51.54<br>111.42   | 72.             |
|              |          |                                                                                                                                                                                                                                                                                                                                                                                                                                                                                                                                                                                                                                                                                                                                                                                                                                                                                                                                                                                                                                                                                                                                                                                                                                                                                                                                                                                                                                                                                                                                                                                                                                                                                                                                                                                                                                                                                                                                                                                                                                                                                                                                  | 1 1 1 - 1            |                                          | $\mathcal{E}_{\mathbf{k}}$ |             |         |        | ٠.    |      | 4 42,30<br>110,43 | (553,<br>275.   |
| 55<br>51     |          |                                                                                                                                                                                                                                                                                                                                                                                                                                                                                                                                                                                                                                                                                                                                                                                                                                                                                                                                                                                                                                                                                                                                                                                                                                                                                                                                                                                                                                                                                                                                                                                                                                                                                                                                                                                                                                                                                                                                                                                                                                                                                                                                  |                      |                                          |                            |             |         |        |       |      | 72.74             | 337.            |
| 23           |          |                                                                                                                                                                                                                                                                                                                                                                                                                                                                                                                                                                                                                                                                                                                                                                                                                                                                                                                                                                                                                                                                                                                                                                                                                                                                                                                                                                                                                                                                                                                                                                                                                                                                                                                                                                                                                                                                                                                                                                                                                                                                                                                                  |                      |                                          |                            | •           | 4.5     | 4      |       |      | 72.71<br>152.81   | 370.<br>221.    |
| . 51<br>51   |          |                                                                                                                                                                                                                                                                                                                                                                                                                                                                                                                                                                                                                                                                                                                                                                                                                                                                                                                                                                                                                                                                                                                                                                                                                                                                                                                                                                                                                                                                                                                                                                                                                                                                                                                                                                                                                                                                                                                                                                                                                                                                                                                                  |                      | AT 19 [1]                                |                            |             |         |        |       | 1.00 | (105.34           | 23E             |
| -0, 1 ±      |          |                                                                                                                                                                                                                                                                                                                                                                                                                                                                                                                                                                                                                                                                                                                                                                                                                                                                                                                                                                                                                                                                                                                                                                                                                                                                                                                                                                                                                                                                                                                                                                                                                                                                                                                                                                                                                                                                                                                                                                                                                                                                                                                                  |                      |                                          |                            |             |         | C      |       |      | 130.82            | 225.            |
| 21<br>27     |          |                                                                                                                                                                                                                                                                                                                                                                                                                                                                                                                                                                                                                                                                                                                                                                                                                                                                                                                                                                                                                                                                                                                                                                                                                                                                                                                                                                                                                                                                                                                                                                                                                                                                                                                                                                                                                                                                                                                                                                                                                                                                                                                                  |                      |                                          |                            |             |         |        | , •   |      | 30E 75            | 174.            |
| . 57<br>57   | Print    |                                                                                                                                                                                                                                                                                                                                                                                                                                                                                                                                                                                                                                                                                                                                                                                                                                                                                                                                                                                                                                                                                                                                                                                                                                                                                                                                                                                                                                                                                                                                                                                                                                                                                                                                                                                                                                                                                                                                                                                                                                                                                                                                  |                      |                                          |                            |             | 1       |        |       |      | 24.65<br>23.42    | 157.            |
| . 33         |          |                                                                                                                                                                                                                                                                                                                                                                                                                                                                                                                                                                                                                                                                                                                                                                                                                                                                                                                                                                                                                                                                                                                                                                                                                                                                                                                                                                                                                                                                                                                                                                                                                                                                                                                                                                                                                                                                                                                                                                                                                                                                                                                                  |                      |                                          |                            | N           |         | 1.1    |       |      | 222.15            | 157.<br>145.    |
| X [3]        |          |                                                                                                                                                                                                                                                                                                                                                                                                                                                                                                                                                                                                                                                                                                                                                                                                                                                                                                                                                                                                                                                                                                                                                                                                                                                                                                                                                                                                                                                                                                                                                                                                                                                                                                                                                                                                                                                                                                                                                                                                                                                                                                                                  |                      |                                          |                            |             |         |        |       |      | (120,04)          | ( ) 7E          |
| icta.        |          | en de la compansión de la<br>Compansión de la compansión de | The following states |                                          |                            |             |         |        |       |      | 1375.47           | 1545            |
| w.o.,        |          | 100                                                                                                                                                                                                                                                                                                                                                                                                                                                                                                                                                                                                                                                                                                                                                                                                                                                                                                                                                                                                                                                                                                                                                                                                                                                                                                                                                                                                                                                                                                                                                                                                                                                                                                                                                                                                                                                                                                                                                                                                                                                                                                                              |                      | - 1 d                                    | 12 F 7                     |             |         |        |       |      | 45.83<br>222.45   |                 |
| Vee.         |          |                                                                                                                                                                                                                                                                                                                                                                                                                                                                                                                                                                                                                                                                                                                                                                                                                                                                                                                                                                                                                                                                                                                                                                                                                                                                                                                                                                                                                                                                                                                                                                                                                                                                                                                                                                                                                                                                                                                                                                                                                                                                                                                                  |                      |                                          |                            |             |         | 1.     |       |      |                   | j (5,           |
| - 17 ·       | <u> </u> | <del></del>                                                                                                                                                                                                                                                                                                                                                                                                                                                                                                                                                                                                                                                                                                                                                                                                                                                                                                                                                                                                                                                                                                                                                                                                                                                                                                                                                                                                                                                                                                                                                                                                                                                                                                                                                                                                                                                                                                                                                                                                                                                                                                                      | yax.                 | y. 031                                   | 7,521                      | 162 231     | 275 528 | 35 621 | Mip.  | Mean |                   | To              |