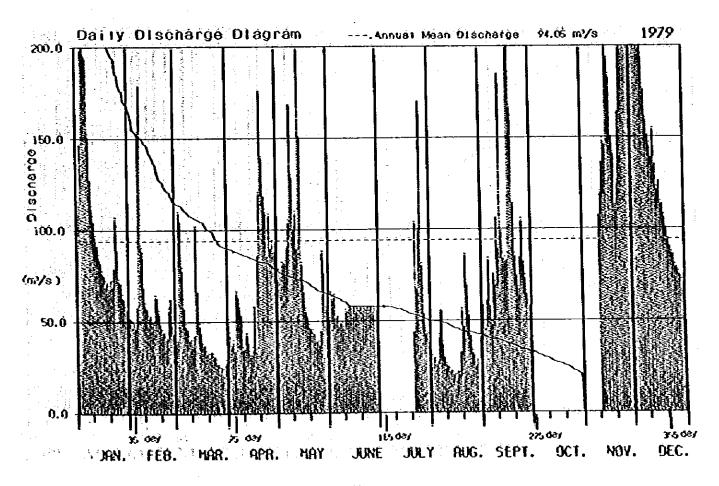

## Appendix C

Daily Discharge Tables and Duration Curves at Four stations

Jeram Teras

Penut

Kuala Tahan

Kg. Pagi

JERAM TERAS

| ,<br>day [   | JAN.     | FEB.                                                                                                                                                                                                                                                                                                                                                                                                                                                                                                                                                                                                                                                                                                                                                                                                                                                                                                                                                                                                                                                                                                                                                                                                                                                                                                                                                                                                                                                                                                                                                                                                                                                                                                                                                                                                                                                                                                                                                                                                                                                                                                                             | narye<br>MAR.        | APR,                                     | KAY                        | JUNE        | JULY    | FUG.   | SEPT. | OCT. | NCV.              | 1973<br>CEC     |
|--------------|----------|----------------------------------------------------------------------------------------------------------------------------------------------------------------------------------------------------------------------------------------------------------------------------------------------------------------------------------------------------------------------------------------------------------------------------------------------------------------------------------------------------------------------------------------------------------------------------------------------------------------------------------------------------------------------------------------------------------------------------------------------------------------------------------------------------------------------------------------------------------------------------------------------------------------------------------------------------------------------------------------------------------------------------------------------------------------------------------------------------------------------------------------------------------------------------------------------------------------------------------------------------------------------------------------------------------------------------------------------------------------------------------------------------------------------------------------------------------------------------------------------------------------------------------------------------------------------------------------------------------------------------------------------------------------------------------------------------------------------------------------------------------------------------------------------------------------------------------------------------------------------------------------------------------------------------------------------------------------------------------------------------------------------------------------------------------------------------------------------------------------------------------|----------------------|------------------------------------------|----------------------------|-------------|---------|--------|-------|------|-------------------|-----------------|
| <u> </u>     | •        |                                                                                                                                                                                                                                                                                                                                                                                                                                                                                                                                                                                                                                                                                                                                                                                                                                                                                                                                                                                                                                                                                                                                                                                                                                                                                                                                                                                                                                                                                                                                                                                                                                                                                                                                                                                                                                                                                                                                                                                                                                                                                                                                  |                      | <del></del>                              | <del></del>                | <del></del> |         |        |       |      |                   | 37£ 7<br>255.3  |
| ्री          |          |                                                                                                                                                                                                                                                                                                                                                                                                                                                                                                                                                                                                                                                                                                                                                                                                                                                                                                                                                                                                                                                                                                                                                                                                                                                                                                                                                                                                                                                                                                                                                                                                                                                                                                                                                                                                                                                                                                                                                                                                                                                                                                                                  | F.                   |                                          |                            | :           |         |        |       |      |                   | 162.0           |
| ] ž          |          |                                                                                                                                                                                                                                                                                                                                                                                                                                                                                                                                                                                                                                                                                                                                                                                                                                                                                                                                                                                                                                                                                                                                                                                                                                                                                                                                                                                                                                                                                                                                                                                                                                                                                                                                                                                                                                                                                                                                                                                                                                                                                                                                  |                      |                                          |                            | :           |         |        | •     |      |                   | 55.             |
| 9            |          |                                                                                                                                                                                                                                                                                                                                                                                                                                                                                                                                                                                                                                                                                                                                                                                                                                                                                                                                                                                                                                                                                                                                                                                                                                                                                                                                                                                                                                                                                                                                                                                                                                                                                                                                                                                                                                                                                                                                                                                                                                                                                                                                  |                      |                                          |                            |             |         |        |       |      |                   | (227.)<br>151.) |
| 9            |          |                                                                                                                                                                                                                                                                                                                                                                                                                                                                                                                                                                                                                                                                                                                                                                                                                                                                                                                                                                                                                                                                                                                                                                                                                                                                                                                                                                                                                                                                                                                                                                                                                                                                                                                                                                                                                                                                                                                                                                                                                                                                                                                                  |                      | 100                                      |                            |             |         |        |       |      |                   | 235.            |
| : <u>(</u> [ |          |                                                                                                                                                                                                                                                                                                                                                                                                                                                                                                                                                                                                                                                                                                                                                                                                                                                                                                                                                                                                                                                                                                                                                                                                                                                                                                                                                                                                                                                                                                                                                                                                                                                                                                                                                                                                                                                                                                                                                                                                                                                                                                                                  |                      |                                          |                            |             |         |        |       | ÷    | :                 | 2755            |
| ်းခါ         |          |                                                                                                                                                                                                                                                                                                                                                                                                                                                                                                                                                                                                                                                                                                                                                                                                                                                                                                                                                                                                                                                                                                                                                                                                                                                                                                                                                                                                                                                                                                                                                                                                                                                                                                                                                                                                                                                                                                                                                                                                                                                                                                                                  |                      |                                          |                            |             | * #     |        | 1 .   |      |                   | 1335.3          |
|              |          |                                                                                                                                                                                                                                                                                                                                                                                                                                                                                                                                                                                                                                                                                                                                                                                                                                                                                                                                                                                                                                                                                                                                                                                                                                                                                                                                                                                                                                                                                                                                                                                                                                                                                                                                                                                                                                                                                                                                                                                                                                                                                                                                  |                      |                                          |                            |             |         |        | 1.    |      |                   | 1020.           |
| 12           |          |                                                                                                                                                                                                                                                                                                                                                                                                                                                                                                                                                                                                                                                                                                                                                                                                                                                                                                                                                                                                                                                                                                                                                                                                                                                                                                                                                                                                                                                                                                                                                                                                                                                                                                                                                                                                                                                                                                                                                                                                                                                                                                                                  |                      |                                          |                            | 1000        |         |        | •     |      |                   | 374.            |
| : [2]        |          | 2.1                                                                                                                                                                                                                                                                                                                                                                                                                                                                                                                                                                                                                                                                                                                                                                                                                                                                                                                                                                                                                                                                                                                                                                                                                                                                                                                                                                                                                                                                                                                                                                                                                                                                                                                                                                                                                                                                                                                                                                                                                                                                                                                              |                      | en e | 1.15                       | !           | - 4     |        |       |      | 7.7               | 347,            |
| 15           |          | 1 3 1 1 3 1 4 4 1 1 1 1 1 1 1 1 1 1 1 1                                                                                                                                                                                                                                                                                                                                                                                                                                                                                                                                                                                                                                                                                                                                                                                                                                                                                                                                                                                                                                                                                                                                                                                                                                                                                                                                                                                                                                                                                                                                                                                                                                                                                                                                                                                                                                                                                                                                                                                                                                                                                          |                      |                                          |                            |             |         | 100    | •     |      |                   | 153             |
| 15           |          |                                                                                                                                                                                                                                                                                                                                                                                                                                                                                                                                                                                                                                                                                                                                                                                                                                                                                                                                                                                                                                                                                                                                                                                                                                                                                                                                                                                                                                                                                                                                                                                                                                                                                                                                                                                                                                                                                                                                                                                                                                                                                                                                  |                      | 1.7. 2. 2.                               |                            |             | 4 4 1   |        | ·.    | ř.   |                   | 311.            |
| 1            |          |                                                                                                                                                                                                                                                                                                                                                                                                                                                                                                                                                                                                                                                                                                                                                                                                                                                                                                                                                                                                                                                                                                                                                                                                                                                                                                                                                                                                                                                                                                                                                                                                                                                                                                                                                                                                                                                                                                                                                                                                                                                                                                                                  | 1.9                  |                                          |                            |             | 1125.4  |        |       |      | 12.22             | υ <b>/</b> τ.   |
| 2            |          |                                                                                                                                                                                                                                                                                                                                                                                                                                                                                                                                                                                                                                                                                                                                                                                                                                                                                                                                                                                                                                                                                                                                                                                                                                                                                                                                                                                                                                                                                                                                                                                                                                                                                                                                                                                                                                                                                                                                                                                                                                                                                                                                  | 1.                   |                                          |                            |             |         |        |       |      | 51.54<br>111.42   | 72.             |
|              |          |                                                                                                                                                                                                                                                                                                                                                                                                                                                                                                                                                                                                                                                                                                                                                                                                                                                                                                                                                                                                                                                                                                                                                                                                                                                                                                                                                                                                                                                                                                                                                                                                                                                                                                                                                                                                                                                                                                                                                                                                                                                                                                                                  | 1 1 1 - 1            |                                          | $\mathcal{E}_{\mathbf{k}}$ |             |         |        | ٠.    |      | 4 42,30<br>110,43 | (553,<br>275.   |
| 55<br>51     |          |                                                                                                                                                                                                                                                                                                                                                                                                                                                                                                                                                                                                                                                                                                                                                                                                                                                                                                                                                                                                                                                                                                                                                                                                                                                                                                                                                                                                                                                                                                                                                                                                                                                                                                                                                                                                                                                                                                                                                                                                                                                                                                                                  |                      |                                          |                            |             |         |        |       |      | 72.74             | 337.            |
| 23           |          |                                                                                                                                                                                                                                                                                                                                                                                                                                                                                                                                                                                                                                                                                                                                                                                                                                                                                                                                                                                                                                                                                                                                                                                                                                                                                                                                                                                                                                                                                                                                                                                                                                                                                                                                                                                                                                                                                                                                                                                                                                                                                                                                  |                      |                                          |                            | •           | 4.5     | 4      |       |      | 72.71<br>152.81   | 370.<br>221.    |
| . 51<br>51   |          |                                                                                                                                                                                                                                                                                                                                                                                                                                                                                                                                                                                                                                                                                                                                                                                                                                                                                                                                                                                                                                                                                                                                                                                                                                                                                                                                                                                                                                                                                                                                                                                                                                                                                                                                                                                                                                                                                                                                                                                                                                                                                                                                  |                      | AT 19 [1]                                |                            |             |         |        |       | 1.00 | (105.34           | 23E             |
| -0, 1 ±      |          |                                                                                                                                                                                                                                                                                                                                                                                                                                                                                                                                                                                                                                                                                                                                                                                                                                                                                                                                                                                                                                                                                                                                                                                                                                                                                                                                                                                                                                                                                                                                                                                                                                                                                                                                                                                                                                                                                                                                                                                                                                                                                                                                  |                      |                                          |                            |             |         | C      |       |      | 130.82            | 225.            |
| 21<br>27     |          |                                                                                                                                                                                                                                                                                                                                                                                                                                                                                                                                                                                                                                                                                                                                                                                                                                                                                                                                                                                                                                                                                                                                                                                                                                                                                                                                                                                                                                                                                                                                                                                                                                                                                                                                                                                                                                                                                                                                                                                                                                                                                                                                  |                      |                                          |                            |             |         |        | , •   |      | 30E 75            | 174.            |
| . 57<br>57   | Print    |                                                                                                                                                                                                                                                                                                                                                                                                                                                                                                                                                                                                                                                                                                                                                                                                                                                                                                                                                                                                                                                                                                                                                                                                                                                                                                                                                                                                                                                                                                                                                                                                                                                                                                                                                                                                                                                                                                                                                                                                                                                                                                                                  |                      |                                          |                            |             | 1       |        |       |      | 24.65<br>23.42    | 157.            |
| . 33         |          |                                                                                                                                                                                                                                                                                                                                                                                                                                                                                                                                                                                                                                                                                                                                                                                                                                                                                                                                                                                                                                                                                                                                                                                                                                                                                                                                                                                                                                                                                                                                                                                                                                                                                                                                                                                                                                                                                                                                                                                                                                                                                                                                  |                      |                                          |                            | N           |         | 1.1    |       |      | 222.15            | 157.<br>145.    |
| X [3]        |          |                                                                                                                                                                                                                                                                                                                                                                                                                                                                                                                                                                                                                                                                                                                                                                                                                                                                                                                                                                                                                                                                                                                                                                                                                                                                                                                                                                                                                                                                                                                                                                                                                                                                                                                                                                                                                                                                                                                                                                                                                                                                                                                                  |                      |                                          |                            |             |         |        |       |      | (120,04)          | ( ) 7E          |
| icta.        |          | en de la compansión de la<br>Compansión de la compansión de | The following states |                                          |                            |             |         |        |       |      | 1375.47           | 1545            |
| w.o.,        |          | 100                                                                                                                                                                                                                                                                                                                                                                                                                                                                                                                                                                                                                                                                                                                                                                                                                                                                                                                                                                                                                                                                                                                                                                                                                                                                                                                                                                                                                                                                                                                                                                                                                                                                                                                                                                                                                                                                                                                                                                                                                                                                                                                              |                      | - 1 d                                    | 12 F 7                     |             |         |        |       |      | 45.83<br>222.45   |                 |
| Vee.         |          |                                                                                                                                                                                                                                                                                                                                                                                                                                                                                                                                                                                                                                                                                                                                                                                                                                                                                                                                                                                                                                                                                                                                                                                                                                                                                                                                                                                                                                                                                                                                                                                                                                                                                                                                                                                                                                                                                                                                                                                                                                                                                                                                  |                      |                                          |                            |             |         | 1.     |       |      |                   | j (5,           |
| - 17 ·       | <u> </u> | <del></del>                                                                                                                                                                                                                                                                                                                                                                                                                                                                                                                                                                                                                                                                                                                                                                                                                                                                                                                                                                                                                                                                                                                                                                                                                                                                                                                                                                                                                                                                                                                                                                                                                                                                                                                                                                                                                                                                                                                                                                                                                                                                                                                      | yax.                 | y. 031                                   | 7,521                      | 162 231     | 275 528 | 35 621 | Mip.  | Mean |                   | To              |

JERAM TERAS

|     | 4.                                           | Daily                                                      | Disc                                                      | narge                                                     | Táblé                                                      |                                                               |                                                          | ), A, =                                                      | 2700.0                                                | kni) (Un                                                | It:m/s                                                    |                                                             | 1974                                                           |
|-----|----------------------------------------------|------------------------------------------------------------|-----------------------------------------------------------|-----------------------------------------------------------|------------------------------------------------------------|---------------------------------------------------------------|----------------------------------------------------------|--------------------------------------------------------------|-------------------------------------------------------|---------------------------------------------------------|-----------------------------------------------------------|-------------------------------------------------------------|----------------------------------------------------------------|
|     | day                                          | J.5,{.                                                     | ffB.                                                      | <b>የ</b> ደጓ                                               | FFR.                                                       | <b>የባ</b> የ                                                   | JUNE                                                     | JULY                                                         | AUG.                                                  | SEPI.                                                   | CCT.                                                      | NOY.                                                        | CF,C.                                                          |
|     | NO THE                                       | 137.13<br>127.41<br>123.53<br>150.35<br>125.41<br>(133.35) |                                                           | (13.27<br>73.73<br>55.35<br>54.36<br>44.36<br>47.34       | # 15<br># 40<br>57 33<br>71.51<br>113.55<br>( 52.17)       | 115.24<br>135.34<br>144.42<br>111.55<br>117.63<br>(126.30)    | \$2.77<br>\$1.01<br>\$4.57<br>\$2.77                     | 65.97<br>65.43<br>65.43<br>65.43<br>65.43<br>65.77<br>671.76 | 25000000000000000000000000000000000000                | 54.2<br>53.36<br>55.21<br>77.70<br>75.01<br>64.50       | \$6.43<br>61.52<br>104.62<br>136.65<br>24.42<br>(101.02)  | 121.52<br>27.46<br>27.05<br>175.36<br>125.64                | 122, 53<br>114, 54<br>157, 64<br>123, 76<br>77, 54<br>4124, 13 |
|     | 3<br>E<br>3<br>10                            | 112.22<br>103.42<br>101.13<br>55.50<br>21.13<br>(501.27)   | 75.57<br>55.55<br>47.55<br>55.54<br>43.55)                | 102.03<br>100.21<br>25.95<br>76.57<br>(102.03)            | 172.23<br>185.85<br>105.85<br>110.20<br>117.13<br>(126.81) | 37.57<br>117.54<br>134.54<br>17.51<br>12.15<br>( 70.57)       | 132.43<br>134.14<br>71.35<br>74.63<br>121.55<br>(133.67) | 46.56<br>43.57<br>47.37<br>(45.77)                           | \$. \$5<br>\$1.26<br>\$2.25<br>\$1.25<br>\$1.27       | & & & & & & & & & & & & & & & & & & &                   | 107.45<br>75.17<br>104.17<br>61.27<br>55.22<br>72.13      | 76 63<br>165,53<br>121,63<br>145,47<br>(126,65)             | 20, 47<br>67, 01<br>61, 34<br>76, 33<br>74, 25<br>62, 37       |
| ,   | 110345                                       | 85.57<br>83.21<br>77.21<br>75.57<br>(63.55)                | 97.87<br>93.48<br>45.51<br>45.33<br>51.34<br>( 50.51)     | \$5.71<br>\$0.75<br>\$7.19<br>\$6.24<br>\$3.14<br>\$55.57 | 75.51<br>187.67<br>71.53<br>64.62<br>73.63<br>C 20.15      | 63.55<br>62.74<br>72.73<br>72.73<br>5 65.220                  | 114.02<br>110.65<br>74.06<br>53.44<br>65.45<br>(4.55)    | 57.54<br>45.55<br>52.30<br>70.31<br>27.63<br>( 54.55)        | 45.20<br>50.04<br>43.45<br>43.17<br>47.76<br>(47.33)  | 17.07<br>15.55<br>10.65<br>10.75<br>10.75<br>10.77      | 51.26<br>55.60<br>47.45<br>106.14<br>122.15<br>( 13.06)   | 113.62<br>104.42<br>167.16<br>127.72<br>136.13<br>(134.27)  | 70, 24<br>57, 24<br>54, 46<br>51, 61<br>120, 67<br>6 20, 53    |
|     | 157 169 20                                   | 72.11<br>72.37<br>71.22<br>53.55<br>53.55<br>72.40         | \$2.71<br>74.75<br>427.53<br>176.77<br>157.45<br>(162.16) |                                                           | \$2.91<br>112.54<br>147.32<br>302.34<br>162.30<br>4141.54) | (E.E5<br>E1.37<br>74.37<br>124.30<br>E2.76<br>( 23.70)        | \$3.35<br>\$3.35<br>\$3.35<br>\$3.35<br>\$3.35           | 74.58<br>40.22<br>101.27<br>77.21<br>64.52<br>( 74.21)       | 45.23<br>40.47<br>37.03<br>34.14<br>34.21<br>4 36.421 | 49,62<br>45,11<br>41,54<br>41,20<br>45,72<br>4 55,06)   | 157.13<br>227.62<br>177.17<br>113.22<br>23.41<br>(154.20) | 106 N<br>ED E7<br>E1 .50<br>115 .55<br>171 .47<br>C113 .550 | 174.45<br>125.30<br>124.55<br>17.10<br>111.41<br>111.41        |
|     | <u>ನ</u> ಜಜನ                                 | 53.57<br>53.65<br>53.45<br>53.55<br>(57.55)                | 114.20<br>132.35<br>152.35<br>152.37<br>142.30            |                                                           | 131.55<br>105.06<br>123.55<br>132.63<br>117.13<br>6121.63  | 77.25<br>77.77<br>60.72<br>107.46<br>112.46<br>( 22.00)       | 42.37<br>48.1E<br>43.33<br>72.10<br>47.32<br>( 57.10)    | 99.55<br>99.47<br>99.47<br>192.47<br>113.55<br>176.50        |                                                       | 83.75<br>55.75<br>52.43<br>157.13<br>125.44<br>(130.85) | 77.52<br>72.73<br>72.75<br>75.75<br>(U.27)                | 173.07<br>343.34<br>223.27<br>214.37<br>237.73<br>(236.27)  | 77.55<br>72.55<br>72.55<br>73.15<br>42.67<br>671.75            |
| . i | 25<br>27<br>27<br>27<br>27<br>27<br>27<br>27 | 54.22<br>56.58<br>54.43<br>54.25                           | 107.37<br>25.47<br>24.50                                  | 4),04<br>37,15<br>38,35<br>45,76<br>47,33<br>52,22        | 105.42<br>127.45<br>114.37<br>134.42<br>144.42             | 65.50<br>77.49<br>97.71<br>55.55<br>72.62<br>97.47<br>(73.50) | \$2.77<br>101.44<br>75.54<br>71.51                       | 22.55<br>23.51<br>53.22<br>55.43<br>32.55<br>73.16           | 55.55<br>92.00<br>97.47<br>52.20<br>57.45             | 55.03<br>74.13<br>71.65                                 | 100.41<br>67.35<br>101.05<br>96.17<br>25.40               | 77. 13<br>147.52<br>17.53<br>18.75                          | 55,77<br>57,74<br>133.2c<br>135.0c<br>135.0c                   |
|     |                                              | -44                                                        | ( 22.12)                                                  |                                                           |                                                            |                                                               |                                                          |                                                              | ( 71.50)                                              |                                                         |                                                           | (170,931                                                    | 35255                                                          |
|     | Tota<br>Ves<br>Ves<br>Vin                    | 2441.43<br>76.85<br>150.38                                 | 2534,47<br>59,52<br>427,50                                | 1232,54<br>52,57<br>135,34<br>38,35                       | 3410,74<br>113.47<br>207.34<br>48.50                       | 2)25.30<br>24.37<br>144.42<br>55.55                           | 22(7, 3)<br>23.55<br>132.40<br>45.62                     | 2115.55<br>- 55 25<br>- 115.55<br>- 43.57                    | 1634.24<br>58 22<br>144.33<br>34.14                   | 2275.42<br>73.52<br>157.13<br>54.25                     | 3155,76<br>101,60<br>227,62<br>55 60                      | 4537,27<br>131,27<br>343,34<br>E1,30                        | 3265, 47<br>105, 99<br>386, 36<br>57, 24                       |
| •   |                                              |                                                            |                                                           | Max.<br>127.53                                            | 3, 389<br>144, 12                                          | 25,001<br>105,42                                              | 185 des                                                  | 275 des<br>52,27                                             | y 6 day<br>37, 25                                     | Min.                                                    | Mean<br>20.22                                             |                                                             | Tota:<br>32231.25                                              |