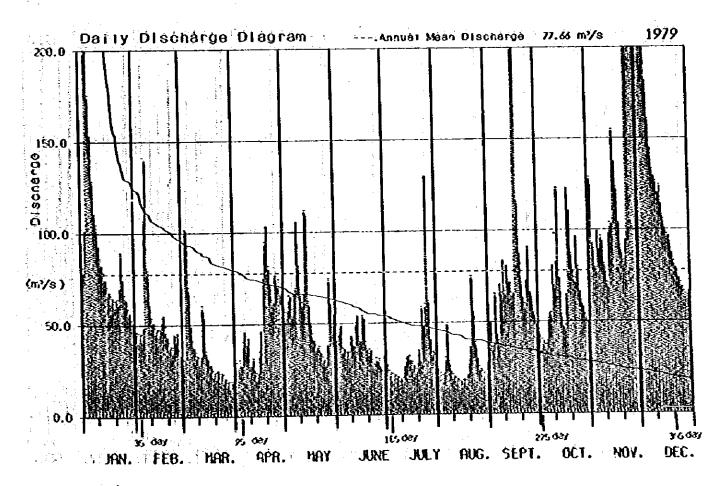

## Appendix C

Daily Discharge Tables and Duration Curves at Four stations

Jeram Teras

Penut

Kuala Tahan

Kg. Pagi

JERAM TERAS

| ,<br>day [   | JAN.     | FEB.                                                                                                                                                                                                                                                                                                                                                                                                                                                                                                                                                                                                                                                                                                                                                                                                                                                                                                                                                                                                                                                                                                                                                                                                                                                                                                                                                                                                                                                                                                                                                                                                                                                                                                                                                                                                                                                                                                                                                                                                                                                                                                                             | narye<br>MAR.        | APR,                                     | KAY                        | JUNE        | JULY    | FUG.   | SEPT. | OCT. | NCV.              | 1973<br>CEC     |
|--------------|----------|----------------------------------------------------------------------------------------------------------------------------------------------------------------------------------------------------------------------------------------------------------------------------------------------------------------------------------------------------------------------------------------------------------------------------------------------------------------------------------------------------------------------------------------------------------------------------------------------------------------------------------------------------------------------------------------------------------------------------------------------------------------------------------------------------------------------------------------------------------------------------------------------------------------------------------------------------------------------------------------------------------------------------------------------------------------------------------------------------------------------------------------------------------------------------------------------------------------------------------------------------------------------------------------------------------------------------------------------------------------------------------------------------------------------------------------------------------------------------------------------------------------------------------------------------------------------------------------------------------------------------------------------------------------------------------------------------------------------------------------------------------------------------------------------------------------------------------------------------------------------------------------------------------------------------------------------------------------------------------------------------------------------------------------------------------------------------------------------------------------------------------|----------------------|------------------------------------------|----------------------------|-------------|---------|--------|-------|------|-------------------|-----------------|
| <u> </u>     | •        |                                                                                                                                                                                                                                                                                                                                                                                                                                                                                                                                                                                                                                                                                                                                                                                                                                                                                                                                                                                                                                                                                                                                                                                                                                                                                                                                                                                                                                                                                                                                                                                                                                                                                                                                                                                                                                                                                                                                                                                                                                                                                                                                  |                      | <del></del>                              | <del></del>                | <del></del> |         |        |       |      |                   | 37£ 7<br>255.3  |
| ्री          |          |                                                                                                                                                                                                                                                                                                                                                                                                                                                                                                                                                                                                                                                                                                                                                                                                                                                                                                                                                                                                                                                                                                                                                                                                                                                                                                                                                                                                                                                                                                                                                                                                                                                                                                                                                                                                                                                                                                                                                                                                                                                                                                                                  | F.                   |                                          |                            | :           |         |        |       |      |                   | 162.0           |
| ] ž          |          |                                                                                                                                                                                                                                                                                                                                                                                                                                                                                                                                                                                                                                                                                                                                                                                                                                                                                                                                                                                                                                                                                                                                                                                                                                                                                                                                                                                                                                                                                                                                                                                                                                                                                                                                                                                                                                                                                                                                                                                                                                                                                                                                  |                      |                                          |                            | :           |         |        | •     |      |                   | 55.             |
| 9            |          |                                                                                                                                                                                                                                                                                                                                                                                                                                                                                                                                                                                                                                                                                                                                                                                                                                                                                                                                                                                                                                                                                                                                                                                                                                                                                                                                                                                                                                                                                                                                                                                                                                                                                                                                                                                                                                                                                                                                                                                                                                                                                                                                  |                      |                                          |                            |             |         |        |       |      |                   | (227.)<br>151.) |
| 9            |          |                                                                                                                                                                                                                                                                                                                                                                                                                                                                                                                                                                                                                                                                                                                                                                                                                                                                                                                                                                                                                                                                                                                                                                                                                                                                                                                                                                                                                                                                                                                                                                                                                                                                                                                                                                                                                                                                                                                                                                                                                                                                                                                                  |                      | 100                                      |                            |             |         |        |       |      |                   | 235.            |
| : <u>(</u> [ |          |                                                                                                                                                                                                                                                                                                                                                                                                                                                                                                                                                                                                                                                                                                                                                                                                                                                                                                                                                                                                                                                                                                                                                                                                                                                                                                                                                                                                                                                                                                                                                                                                                                                                                                                                                                                                                                                                                                                                                                                                                                                                                                                                  |                      |                                          |                            |             |         |        |       | ÷    | :                 | 2755            |
| ်းခါ         |          |                                                                                                                                                                                                                                                                                                                                                                                                                                                                                                                                                                                                                                                                                                                                                                                                                                                                                                                                                                                                                                                                                                                                                                                                                                                                                                                                                                                                                                                                                                                                                                                                                                                                                                                                                                                                                                                                                                                                                                                                                                                                                                                                  |                      |                                          |                            |             | * #     |        | 1 .   |      |                   | 1335.3          |
|              |          |                                                                                                                                                                                                                                                                                                                                                                                                                                                                                                                                                                                                                                                                                                                                                                                                                                                                                                                                                                                                                                                                                                                                                                                                                                                                                                                                                                                                                                                                                                                                                                                                                                                                                                                                                                                                                                                                                                                                                                                                                                                                                                                                  |                      |                                          |                            |             |         |        | 1.    |      |                   | 1020.           |
| 12           |          |                                                                                                                                                                                                                                                                                                                                                                                                                                                                                                                                                                                                                                                                                                                                                                                                                                                                                                                                                                                                                                                                                                                                                                                                                                                                                                                                                                                                                                                                                                                                                                                                                                                                                                                                                                                                                                                                                                                                                                                                                                                                                                                                  |                      |                                          |                            | 1000        |         |        | •     |      |                   | 374.            |
| : [2]        |          | 2.1                                                                                                                                                                                                                                                                                                                                                                                                                                                                                                                                                                                                                                                                                                                                                                                                                                                                                                                                                                                                                                                                                                                                                                                                                                                                                                                                                                                                                                                                                                                                                                                                                                                                                                                                                                                                                                                                                                                                                                                                                                                                                                                              |                      | en e | 1.15                       | !           | - 4     |        |       |      | 7.7               | 347,            |
| 15           |          | 1 3 1 1 3 1 4 4 1 1 1 1 1 1 1 1 1 1 1 1                                                                                                                                                                                                                                                                                                                                                                                                                                                                                                                                                                                                                                                                                                                                                                                                                                                                                                                                                                                                                                                                                                                                                                                                                                                                                                                                                                                                                                                                                                                                                                                                                                                                                                                                                                                                                                                                                                                                                                                                                                                                                          |                      |                                          |                            |             |         | 100    | •     |      |                   | 153             |
| 15           |          |                                                                                                                                                                                                                                                                                                                                                                                                                                                                                                                                                                                                                                                                                                                                                                                                                                                                                                                                                                                                                                                                                                                                                                                                                                                                                                                                                                                                                                                                                                                                                                                                                                                                                                                                                                                                                                                                                                                                                                                                                                                                                                                                  |                      | 1.7. 2. 2.                               |                            |             | 4 4 1   |        | ·.    | ř.   |                   | 311.            |
| 1            |          |                                                                                                                                                                                                                                                                                                                                                                                                                                                                                                                                                                                                                                                                                                                                                                                                                                                                                                                                                                                                                                                                                                                                                                                                                                                                                                                                                                                                                                                                                                                                                                                                                                                                                                                                                                                                                                                                                                                                                                                                                                                                                                                                  | 1.9                  |                                          |                            |             | 1125.4  |        |       |      | 12.22             | υ <b>/</b> τ.   |
| 2            |          |                                                                                                                                                                                                                                                                                                                                                                                                                                                                                                                                                                                                                                                                                                                                                                                                                                                                                                                                                                                                                                                                                                                                                                                                                                                                                                                                                                                                                                                                                                                                                                                                                                                                                                                                                                                                                                                                                                                                                                                                                                                                                                                                  | 1.                   |                                          |                            |             |         |        |       |      | 51.54<br>111.42   | 72.             |
|              |          |                                                                                                                                                                                                                                                                                                                                                                                                                                                                                                                                                                                                                                                                                                                                                                                                                                                                                                                                                                                                                                                                                                                                                                                                                                                                                                                                                                                                                                                                                                                                                                                                                                                                                                                                                                                                                                                                                                                                                                                                                                                                                                                                  | 1 1 1 - 1            |                                          | $\mathcal{E}_{\mathbf{k}}$ |             |         |        | ٠.    |      | 4 42,30<br>110,43 | (553,<br>275.   |
| 55<br>51     |          |                                                                                                                                                                                                                                                                                                                                                                                                                                                                                                                                                                                                                                                                                                                                                                                                                                                                                                                                                                                                                                                                                                                                                                                                                                                                                                                                                                                                                                                                                                                                                                                                                                                                                                                                                                                                                                                                                                                                                                                                                                                                                                                                  |                      |                                          |                            |             |         |        |       |      | 72.74             | 337.            |
| 23           |          |                                                                                                                                                                                                                                                                                                                                                                                                                                                                                                                                                                                                                                                                                                                                                                                                                                                                                                                                                                                                                                                                                                                                                                                                                                                                                                                                                                                                                                                                                                                                                                                                                                                                                                                                                                                                                                                                                                                                                                                                                                                                                                                                  |                      |                                          |                            | •           | 4.5     | 4      |       |      | 72.71<br>152.81   | 370.<br>221.    |
| . 51<br>51   |          |                                                                                                                                                                                                                                                                                                                                                                                                                                                                                                                                                                                                                                                                                                                                                                                                                                                                                                                                                                                                                                                                                                                                                                                                                                                                                                                                                                                                                                                                                                                                                                                                                                                                                                                                                                                                                                                                                                                                                                                                                                                                                                                                  |                      | AT 19 [1]                                |                            |             |         |        |       | 1.00 | (105.34           | 23E             |
| -0, 1 ±      |          |                                                                                                                                                                                                                                                                                                                                                                                                                                                                                                                                                                                                                                                                                                                                                                                                                                                                                                                                                                                                                                                                                                                                                                                                                                                                                                                                                                                                                                                                                                                                                                                                                                                                                                                                                                                                                                                                                                                                                                                                                                                                                                                                  |                      |                                          |                            |             |         | C      |       |      | 130.82            | 225.            |
| 21<br>27     |          |                                                                                                                                                                                                                                                                                                                                                                                                                                                                                                                                                                                                                                                                                                                                                                                                                                                                                                                                                                                                                                                                                                                                                                                                                                                                                                                                                                                                                                                                                                                                                                                                                                                                                                                                                                                                                                                                                                                                                                                                                                                                                                                                  |                      |                                          |                            |             |         |        | , •   |      | 30E 75            | 174.            |
| . 57<br>57   | Print    |                                                                                                                                                                                                                                                                                                                                                                                                                                                                                                                                                                                                                                                                                                                                                                                                                                                                                                                                                                                                                                                                                                                                                                                                                                                                                                                                                                                                                                                                                                                                                                                                                                                                                                                                                                                                                                                                                                                                                                                                                                                                                                                                  |                      |                                          |                            |             | 1       |        |       |      | 24.65<br>23.42    | 157.            |
| . 33         |          |                                                                                                                                                                                                                                                                                                                                                                                                                                                                                                                                                                                                                                                                                                                                                                                                                                                                                                                                                                                                                                                                                                                                                                                                                                                                                                                                                                                                                                                                                                                                                                                                                                                                                                                                                                                                                                                                                                                                                                                                                                                                                                                                  |                      |                                          |                            | N           |         | 1.1    |       |      | 222.15            | 157.<br>145.    |
| X [3]        |          |                                                                                                                                                                                                                                                                                                                                                                                                                                                                                                                                                                                                                                                                                                                                                                                                                                                                                                                                                                                                                                                                                                                                                                                                                                                                                                                                                                                                                                                                                                                                                                                                                                                                                                                                                                                                                                                                                                                                                                                                                                                                                                                                  |                      |                                          |                            |             |         |        |       |      | (120,04)          | ( ) 7E          |
| icta.        |          | en de la compansión de la<br>Compansión de la compansión de | The following states |                                          |                            |             |         |        |       |      | 1375.47           | 1545            |
| w.o.,        |          | 100                                                                                                                                                                                                                                                                                                                                                                                                                                                                                                                                                                                                                                                                                                                                                                                                                                                                                                                                                                                                                                                                                                                                                                                                                                                                                                                                                                                                                                                                                                                                                                                                                                                                                                                                                                                                                                                                                                                                                                                                                                                                                                                              |                      | - 1 d                                    | 12 F 7                     |             |         |        |       |      | 45.83<br>222.45   |                 |
| Vee.         |          |                                                                                                                                                                                                                                                                                                                                                                                                                                                                                                                                                                                                                                                                                                                                                                                                                                                                                                                                                                                                                                                                                                                                                                                                                                                                                                                                                                                                                                                                                                                                                                                                                                                                                                                                                                                                                                                                                                                                                                                                                                                                                                                                  |                      |                                          |                            |             |         | 1.     |       |      |                   | j (5,           |
| - 17 ·       | <u> </u> | <del></del>                                                                                                                                                                                                                                                                                                                                                                                                                                                                                                                                                                                                                                                                                                                                                                                                                                                                                                                                                                                                                                                                                                                                                                                                                                                                                                                                                                                                                                                                                                                                                                                                                                                                                                                                                                                                                                                                                                                                                                                                                                                                                                                      | yax.                 | y. 031                                   | 7,521                      | 162 231     | 275 528 | 35 621 | Mip.  | Mean |                   | To              |