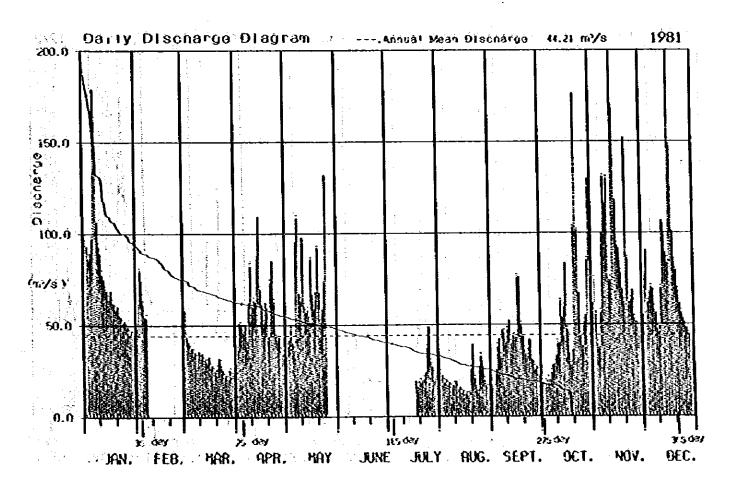

## Appendix C

Daily Discharge Tables and Duration Curves at Four stations

Jeram Teras

Penut

Kuala Tahan

Kg. Pagi

JERAM TERAS

| ,<br>day [   | JAN.     | FEB.                                                                                                                                                                                                                                                                                                                                                                                                                                                                                                                                                                                                                                                                                                                                                                                                                                                                                                                                                                                                                                                                                                                                                                                                                                                                                                                                                                                                                                                                                                                                                                                                                                                                                                                                                                                                                                                                                                                                                                                                                                                                                                                             | narye<br>MAR.        | APR,                                     | KAY                        | JUNE        | JULY    | FUG.   | SEPT. | OCT. | NCV.              | 1973<br>CEC     |
|--------------|----------|----------------------------------------------------------------------------------------------------------------------------------------------------------------------------------------------------------------------------------------------------------------------------------------------------------------------------------------------------------------------------------------------------------------------------------------------------------------------------------------------------------------------------------------------------------------------------------------------------------------------------------------------------------------------------------------------------------------------------------------------------------------------------------------------------------------------------------------------------------------------------------------------------------------------------------------------------------------------------------------------------------------------------------------------------------------------------------------------------------------------------------------------------------------------------------------------------------------------------------------------------------------------------------------------------------------------------------------------------------------------------------------------------------------------------------------------------------------------------------------------------------------------------------------------------------------------------------------------------------------------------------------------------------------------------------------------------------------------------------------------------------------------------------------------------------------------------------------------------------------------------------------------------------------------------------------------------------------------------------------------------------------------------------------------------------------------------------------------------------------------------------|----------------------|------------------------------------------|----------------------------|-------------|---------|--------|-------|------|-------------------|-----------------|
| <u> </u>     | •        |                                                                                                                                                                                                                                                                                                                                                                                                                                                                                                                                                                                                                                                                                                                                                                                                                                                                                                                                                                                                                                                                                                                                                                                                                                                                                                                                                                                                                                                                                                                                                                                                                                                                                                                                                                                                                                                                                                                                                                                                                                                                                                                                  |                      | <del></del>                              | <del></del>                | <del></del> |         |        |       |      |                   | 37£ 7<br>255.3  |
| ्री          |          |                                                                                                                                                                                                                                                                                                                                                                                                                                                                                                                                                                                                                                                                                                                                                                                                                                                                                                                                                                                                                                                                                                                                                                                                                                                                                                                                                                                                                                                                                                                                                                                                                                                                                                                                                                                                                                                                                                                                                                                                                                                                                                                                  | F.                   |                                          |                            | :           |         |        |       |      |                   | 162.0           |
| ] ž          |          |                                                                                                                                                                                                                                                                                                                                                                                                                                                                                                                                                                                                                                                                                                                                                                                                                                                                                                                                                                                                                                                                                                                                                                                                                                                                                                                                                                                                                                                                                                                                                                                                                                                                                                                                                                                                                                                                                                                                                                                                                                                                                                                                  |                      |                                          |                            | :           |         |        | •     |      |                   | 55.             |
| 9            |          |                                                                                                                                                                                                                                                                                                                                                                                                                                                                                                                                                                                                                                                                                                                                                                                                                                                                                                                                                                                                                                                                                                                                                                                                                                                                                                                                                                                                                                                                                                                                                                                                                                                                                                                                                                                                                                                                                                                                                                                                                                                                                                                                  |                      |                                          |                            |             |         |        |       |      |                   | (227.)<br>151.) |
| 9            |          |                                                                                                                                                                                                                                                                                                                                                                                                                                                                                                                                                                                                                                                                                                                                                                                                                                                                                                                                                                                                                                                                                                                                                                                                                                                                                                                                                                                                                                                                                                                                                                                                                                                                                                                                                                                                                                                                                                                                                                                                                                                                                                                                  |                      | 100                                      |                            |             |         |        |       |      |                   | 235.            |
| : <u>(</u> [ |          |                                                                                                                                                                                                                                                                                                                                                                                                                                                                                                                                                                                                                                                                                                                                                                                                                                                                                                                                                                                                                                                                                                                                                                                                                                                                                                                                                                                                                                                                                                                                                                                                                                                                                                                                                                                                                                                                                                                                                                                                                                                                                                                                  |                      |                                          |                            |             |         |        |       | ÷    | :                 | 2755            |
| ်းခါ         |          |                                                                                                                                                                                                                                                                                                                                                                                                                                                                                                                                                                                                                                                                                                                                                                                                                                                                                                                                                                                                                                                                                                                                                                                                                                                                                                                                                                                                                                                                                                                                                                                                                                                                                                                                                                                                                                                                                                                                                                                                                                                                                                                                  |                      |                                          |                            |             | * #     |        | 1 .   |      |                   | 1335.3          |
|              |          |                                                                                                                                                                                                                                                                                                                                                                                                                                                                                                                                                                                                                                                                                                                                                                                                                                                                                                                                                                                                                                                                                                                                                                                                                                                                                                                                                                                                                                                                                                                                                                                                                                                                                                                                                                                                                                                                                                                                                                                                                                                                                                                                  |                      |                                          |                            |             |         |        | 1.    |      |                   | 1020.           |
| 12           |          |                                                                                                                                                                                                                                                                                                                                                                                                                                                                                                                                                                                                                                                                                                                                                                                                                                                                                                                                                                                                                                                                                                                                                                                                                                                                                                                                                                                                                                                                                                                                                                                                                                                                                                                                                                                                                                                                                                                                                                                                                                                                                                                                  |                      |                                          |                            | 1000        |         |        | •     |      |                   | 374.            |
| : [2]        |          | 2.1                                                                                                                                                                                                                                                                                                                                                                                                                                                                                                                                                                                                                                                                                                                                                                                                                                                                                                                                                                                                                                                                                                                                                                                                                                                                                                                                                                                                                                                                                                                                                                                                                                                                                                                                                                                                                                                                                                                                                                                                                                                                                                                              |                      | en e | 1.15                       | !           | - 4     |        |       |      | 7.7               | 347,            |
| 15           |          | 1 3 1 1 3 1 4 4 1 1 1 1 1 1 1 1 1 1 1 1                                                                                                                                                                                                                                                                                                                                                                                                                                                                                                                                                                                                                                                                                                                                                                                                                                                                                                                                                                                                                                                                                                                                                                                                                                                                                                                                                                                                                                                                                                                                                                                                                                                                                                                                                                                                                                                                                                                                                                                                                                                                                          |                      |                                          |                            |             |         | 100    | •     |      |                   | 153             |
| 15           |          |                                                                                                                                                                                                                                                                                                                                                                                                                                                                                                                                                                                                                                                                                                                                                                                                                                                                                                                                                                                                                                                                                                                                                                                                                                                                                                                                                                                                                                                                                                                                                                                                                                                                                                                                                                                                                                                                                                                                                                                                                                                                                                                                  |                      | 1.7. 2. 2.                               |                            |             | 4 4 1   |        | ·.    | ř.   |                   | 311.            |
| 1            |          |                                                                                                                                                                                                                                                                                                                                                                                                                                                                                                                                                                                                                                                                                                                                                                                                                                                                                                                                                                                                                                                                                                                                                                                                                                                                                                                                                                                                                                                                                                                                                                                                                                                                                                                                                                                                                                                                                                                                                                                                                                                                                                                                  | 1.9                  |                                          |                            |             | 1125.4  |        |       |      | 12.22             | υ <b>/</b> τ.   |
| 2            |          |                                                                                                                                                                                                                                                                                                                                                                                                                                                                                                                                                                                                                                                                                                                                                                                                                                                                                                                                                                                                                                                                                                                                                                                                                                                                                                                                                                                                                                                                                                                                                                                                                                                                                                                                                                                                                                                                                                                                                                                                                                                                                                                                  | 1.                   |                                          |                            |             |         |        |       |      | 51.54<br>111.42   | 72.             |
|              |          |                                                                                                                                                                                                                                                                                                                                                                                                                                                                                                                                                                                                                                                                                                                                                                                                                                                                                                                                                                                                                                                                                                                                                                                                                                                                                                                                                                                                                                                                                                                                                                                                                                                                                                                                                                                                                                                                                                                                                                                                                                                                                                                                  | 1 1 1 - 1            |                                          | $\mathcal{E}_{\mathbf{k}}$ |             |         |        | ٠.    |      | 4 42,30<br>110,43 | (553,<br>275.   |
| 55<br>51     |          |                                                                                                                                                                                                                                                                                                                                                                                                                                                                                                                                                                                                                                                                                                                                                                                                                                                                                                                                                                                                                                                                                                                                                                                                                                                                                                                                                                                                                                                                                                                                                                                                                                                                                                                                                                                                                                                                                                                                                                                                                                                                                                                                  |                      |                                          |                            |             |         |        |       |      | 72.74             | 337.            |
| 23           |          |                                                                                                                                                                                                                                                                                                                                                                                                                                                                                                                                                                                                                                                                                                                                                                                                                                                                                                                                                                                                                                                                                                                                                                                                                                                                                                                                                                                                                                                                                                                                                                                                                                                                                                                                                                                                                                                                                                                                                                                                                                                                                                                                  |                      |                                          |                            | •           | 4.5     | 4      |       |      | 72.71<br>152.81   | 370.<br>221.    |
| . 51<br>51   |          |                                                                                                                                                                                                                                                                                                                                                                                                                                                                                                                                                                                                                                                                                                                                                                                                                                                                                                                                                                                                                                                                                                                                                                                                                                                                                                                                                                                                                                                                                                                                                                                                                                                                                                                                                                                                                                                                                                                                                                                                                                                                                                                                  |                      | AT 19 [1]                                |                            |             |         |        |       | 1.00 | (105.34           | 23E             |
| -0, 1 ±      |          |                                                                                                                                                                                                                                                                                                                                                                                                                                                                                                                                                                                                                                                                                                                                                                                                                                                                                                                                                                                                                                                                                                                                                                                                                                                                                                                                                                                                                                                                                                                                                                                                                                                                                                                                                                                                                                                                                                                                                                                                                                                                                                                                  |                      |                                          |                            |             |         | C      |       |      | 130.82            | 225.            |
| 21<br>27     |          |                                                                                                                                                                                                                                                                                                                                                                                                                                                                                                                                                                                                                                                                                                                                                                                                                                                                                                                                                                                                                                                                                                                                                                                                                                                                                                                                                                                                                                                                                                                                                                                                                                                                                                                                                                                                                                                                                                                                                                                                                                                                                                                                  |                      |                                          |                            |             |         |        | , •   |      | 30E 75            | 174.            |
| . 57<br>57   | Print    |                                                                                                                                                                                                                                                                                                                                                                                                                                                                                                                                                                                                                                                                                                                                                                                                                                                                                                                                                                                                                                                                                                                                                                                                                                                                                                                                                                                                                                                                                                                                                                                                                                                                                                                                                                                                                                                                                                                                                                                                                                                                                                                                  |                      |                                          |                            |             | 1       |        |       |      | 24.65<br>23.42    | 157.            |
| . 33         |          |                                                                                                                                                                                                                                                                                                                                                                                                                                                                                                                                                                                                                                                                                                                                                                                                                                                                                                                                                                                                                                                                                                                                                                                                                                                                                                                                                                                                                                                                                                                                                                                                                                                                                                                                                                                                                                                                                                                                                                                                                                                                                                                                  |                      |                                          |                            | N           |         | 1.1    |       |      | 222.15            | 157.<br>145.    |
| X [3]        |          |                                                                                                                                                                                                                                                                                                                                                                                                                                                                                                                                                                                                                                                                                                                                                                                                                                                                                                                                                                                                                                                                                                                                                                                                                                                                                                                                                                                                                                                                                                                                                                                                                                                                                                                                                                                                                                                                                                                                                                                                                                                                                                                                  |                      |                                          |                            |             |         |        |       |      | (120,04)          | ( ) 7E          |
| icta.        |          | en de la compansión de la<br>Compansión de la compansión de | The following states |                                          |                            |             |         |        |       |      | 1375.47           | 1545            |
| w.o.,        |          | 100                                                                                                                                                                                                                                                                                                                                                                                                                                                                                                                                                                                                                                                                                                                                                                                                                                                                                                                                                                                                                                                                                                                                                                                                                                                                                                                                                                                                                                                                                                                                                                                                                                                                                                                                                                                                                                                                                                                                                                                                                                                                                                                              |                      | - 1 d                                    | 12 F 7                     |             |         |        |       |      | 45.83<br>222.45   |                 |
| Vee.         |          |                                                                                                                                                                                                                                                                                                                                                                                                                                                                                                                                                                                                                                                                                                                                                                                                                                                                                                                                                                                                                                                                                                                                                                                                                                                                                                                                                                                                                                                                                                                                                                                                                                                                                                                                                                                                                                                                                                                                                                                                                                                                                                                                  |                      |                                          |                            |             |         | 1.     |       |      |                   | j (5,           |
| - 17 ·       | <u> </u> | <del></del>                                                                                                                                                                                                                                                                                                                                                                                                                                                                                                                                                                                                                                                                                                                                                                                                                                                                                                                                                                                                                                                                                                                                                                                                                                                                                                                                                                                                                                                                                                                                                                                                                                                                                                                                                                                                                                                                                                                                                                                                                                                                                                                      | yax.                 | y. 031                                   | 7,521                      | 162 231     | 275 528 | 35 621 | Mip.  | Mean |                   | To              |