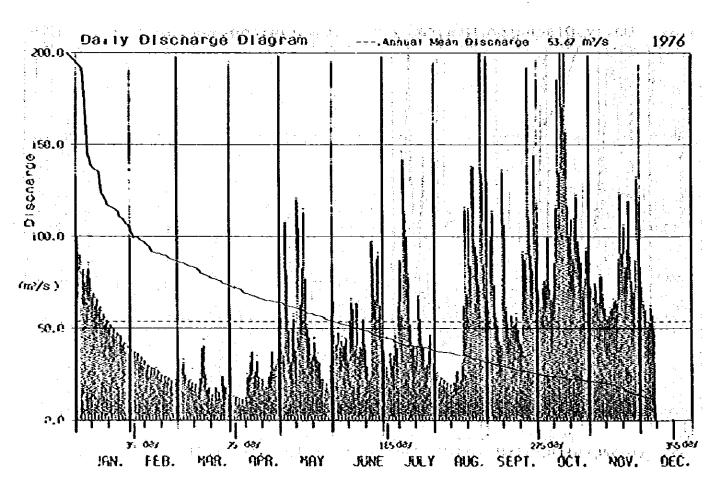

## Appendix C

Daily Discharge Tables and Duration Curves at Four stations

Jeram Teras

Penut

Kuala Tahan

Kg. Pagi

JERAM TERAS

| ,<br>day [   | JAN.     | FEB.                                                                                                                                                                                                                                                                                                                                                                                                                                                                                                                                                                                                                                                                                                                                                                                                                                                                                                                                                                                                                                                                                                                                                                                                                                                                                                                                                                                                                                                                                                                                                                                                                                                                                                                                                                                                                                                                                                                                                                                                                                                                                                                             | narye<br>MAR.        | APR,                                     | KAY                        | JUNE        | JULY    | FUG.   | SEPT. | OCT. | NCV.              | 1973<br>CEC     |
|--------------|----------|----------------------------------------------------------------------------------------------------------------------------------------------------------------------------------------------------------------------------------------------------------------------------------------------------------------------------------------------------------------------------------------------------------------------------------------------------------------------------------------------------------------------------------------------------------------------------------------------------------------------------------------------------------------------------------------------------------------------------------------------------------------------------------------------------------------------------------------------------------------------------------------------------------------------------------------------------------------------------------------------------------------------------------------------------------------------------------------------------------------------------------------------------------------------------------------------------------------------------------------------------------------------------------------------------------------------------------------------------------------------------------------------------------------------------------------------------------------------------------------------------------------------------------------------------------------------------------------------------------------------------------------------------------------------------------------------------------------------------------------------------------------------------------------------------------------------------------------------------------------------------------------------------------------------------------------------------------------------------------------------------------------------------------------------------------------------------------------------------------------------------------|----------------------|------------------------------------------|----------------------------|-------------|---------|--------|-------|------|-------------------|-----------------|
| <u> </u>     | •        |                                                                                                                                                                                                                                                                                                                                                                                                                                                                                                                                                                                                                                                                                                                                                                                                                                                                                                                                                                                                                                                                                                                                                                                                                                                                                                                                                                                                                                                                                                                                                                                                                                                                                                                                                                                                                                                                                                                                                                                                                                                                                                                                  |                      | <del></del>                              | <del></del>                | <del></del> |         |        |       |      |                   | 37£ 7<br>255.3  |
| ्री          |          |                                                                                                                                                                                                                                                                                                                                                                                                                                                                                                                                                                                                                                                                                                                                                                                                                                                                                                                                                                                                                                                                                                                                                                                                                                                                                                                                                                                                                                                                                                                                                                                                                                                                                                                                                                                                                                                                                                                                                                                                                                                                                                                                  | F.                   |                                          |                            | :           |         |        |       |      |                   | 162.0           |
| ] ž          |          |                                                                                                                                                                                                                                                                                                                                                                                                                                                                                                                                                                                                                                                                                                                                                                                                                                                                                                                                                                                                                                                                                                                                                                                                                                                                                                                                                                                                                                                                                                                                                                                                                                                                                                                                                                                                                                                                                                                                                                                                                                                                                                                                  |                      |                                          |                            | :           |         |        | •     |      |                   | 55.             |
| 9            |          |                                                                                                                                                                                                                                                                                                                                                                                                                                                                                                                                                                                                                                                                                                                                                                                                                                                                                                                                                                                                                                                                                                                                                                                                                                                                                                                                                                                                                                                                                                                                                                                                                                                                                                                                                                                                                                                                                                                                                                                                                                                                                                                                  |                      |                                          |                            |             |         |        |       |      |                   | (227.)<br>151.) |
| 9            |          |                                                                                                                                                                                                                                                                                                                                                                                                                                                                                                                                                                                                                                                                                                                                                                                                                                                                                                                                                                                                                                                                                                                                                                                                                                                                                                                                                                                                                                                                                                                                                                                                                                                                                                                                                                                                                                                                                                                                                                                                                                                                                                                                  |                      | 100                                      |                            |             |         |        |       |      |                   | 235.            |
| : <u>(</u> [ |          |                                                                                                                                                                                                                                                                                                                                                                                                                                                                                                                                                                                                                                                                                                                                                                                                                                                                                                                                                                                                                                                                                                                                                                                                                                                                                                                                                                                                                                                                                                                                                                                                                                                                                                                                                                                                                                                                                                                                                                                                                                                                                                                                  |                      |                                          |                            |             |         |        |       | ÷    | :                 | 2755            |
| ်းခါ         |          |                                                                                                                                                                                                                                                                                                                                                                                                                                                                                                                                                                                                                                                                                                                                                                                                                                                                                                                                                                                                                                                                                                                                                                                                                                                                                                                                                                                                                                                                                                                                                                                                                                                                                                                                                                                                                                                                                                                                                                                                                                                                                                                                  |                      |                                          |                            |             | * #     |        | 1 .   |      |                   | 1335.3          |
|              |          |                                                                                                                                                                                                                                                                                                                                                                                                                                                                                                                                                                                                                                                                                                                                                                                                                                                                                                                                                                                                                                                                                                                                                                                                                                                                                                                                                                                                                                                                                                                                                                                                                                                                                                                                                                                                                                                                                                                                                                                                                                                                                                                                  |                      |                                          |                            |             |         |        | 1.    |      |                   | 1020.           |
| 12           |          |                                                                                                                                                                                                                                                                                                                                                                                                                                                                                                                                                                                                                                                                                                                                                                                                                                                                                                                                                                                                                                                                                                                                                                                                                                                                                                                                                                                                                                                                                                                                                                                                                                                                                                                                                                                                                                                                                                                                                                                                                                                                                                                                  |                      |                                          |                            | 1000        |         |        | •     |      |                   | 374.            |
| : [2]        |          | 2.1                                                                                                                                                                                                                                                                                                                                                                                                                                                                                                                                                                                                                                                                                                                                                                                                                                                                                                                                                                                                                                                                                                                                                                                                                                                                                                                                                                                                                                                                                                                                                                                                                                                                                                                                                                                                                                                                                                                                                                                                                                                                                                                              |                      | en e | 1.15                       | !           | - 4     |        |       |      | 7.7               | 347,            |
| 15           |          | 1 3 1 1 3 1 4 4 1 1 1 1 1 1 1 1 1 1 1 1                                                                                                                                                                                                                                                                                                                                                                                                                                                                                                                                                                                                                                                                                                                                                                                                                                                                                                                                                                                                                                                                                                                                                                                                                                                                                                                                                                                                                                                                                                                                                                                                                                                                                                                                                                                                                                                                                                                                                                                                                                                                                          |                      |                                          |                            |             |         | 100    | •     |      |                   | 153             |
| 15           |          |                                                                                                                                                                                                                                                                                                                                                                                                                                                                                                                                                                                                                                                                                                                                                                                                                                                                                                                                                                                                                                                                                                                                                                                                                                                                                                                                                                                                                                                                                                                                                                                                                                                                                                                                                                                                                                                                                                                                                                                                                                                                                                                                  |                      | 1.7. 2. 2.                               |                            |             | 4 4 1   |        | ·.    | ř.   |                   | 311.            |
| 1            |          |                                                                                                                                                                                                                                                                                                                                                                                                                                                                                                                                                                                                                                                                                                                                                                                                                                                                                                                                                                                                                                                                                                                                                                                                                                                                                                                                                                                                                                                                                                                                                                                                                                                                                                                                                                                                                                                                                                                                                                                                                                                                                                                                  | 1.9                  |                                          |                            |             | 1125.4  |        |       |      | 12.22             | υ <b>/</b> τ.   |
| 2            |          |                                                                                                                                                                                                                                                                                                                                                                                                                                                                                                                                                                                                                                                                                                                                                                                                                                                                                                                                                                                                                                                                                                                                                                                                                                                                                                                                                                                                                                                                                                                                                                                                                                                                                                                                                                                                                                                                                                                                                                                                                                                                                                                                  | 1.                   |                                          |                            |             |         |        |       |      | 51.54<br>111.42   | 72.             |
|              |          |                                                                                                                                                                                                                                                                                                                                                                                                                                                                                                                                                                                                                                                                                                                                                                                                                                                                                                                                                                                                                                                                                                                                                                                                                                                                                                                                                                                                                                                                                                                                                                                                                                                                                                                                                                                                                                                                                                                                                                                                                                                                                                                                  | 1 1 1 - 1            |                                          | $\mathcal{E}_{\mathbf{k}}$ |             |         |        | ٠.    |      | 4 42,30<br>110,43 | (553,<br>275.   |
| 55<br>51     |          |                                                                                                                                                                                                                                                                                                                                                                                                                                                                                                                                                                                                                                                                                                                                                                                                                                                                                                                                                                                                                                                                                                                                                                                                                                                                                                                                                                                                                                                                                                                                                                                                                                                                                                                                                                                                                                                                                                                                                                                                                                                                                                                                  |                      |                                          |                            |             |         |        |       |      | 72.74             | 337.            |
| 23           |          |                                                                                                                                                                                                                                                                                                                                                                                                                                                                                                                                                                                                                                                                                                                                                                                                                                                                                                                                                                                                                                                                                                                                                                                                                                                                                                                                                                                                                                                                                                                                                                                                                                                                                                                                                                                                                                                                                                                                                                                                                                                                                                                                  |                      |                                          |                            | •           | 4.5     | 4      |       |      | 72.71<br>152.81   | 370.<br>221.    |
| . 51<br>51   |          |                                                                                                                                                                                                                                                                                                                                                                                                                                                                                                                                                                                                                                                                                                                                                                                                                                                                                                                                                                                                                                                                                                                                                                                                                                                                                                                                                                                                                                                                                                                                                                                                                                                                                                                                                                                                                                                                                                                                                                                                                                                                                                                                  |                      | AT 19 [1]                                |                            |             |         |        |       | 1.00 | (105.34           | 23E             |
| -0, 1 ±      |          |                                                                                                                                                                                                                                                                                                                                                                                                                                                                                                                                                                                                                                                                                                                                                                                                                                                                                                                                                                                                                                                                                                                                                                                                                                                                                                                                                                                                                                                                                                                                                                                                                                                                                                                                                                                                                                                                                                                                                                                                                                                                                                                                  |                      |                                          |                            |             |         | C      |       |      | 130.82            | 225.            |
| 21<br>27     |          |                                                                                                                                                                                                                                                                                                                                                                                                                                                                                                                                                                                                                                                                                                                                                                                                                                                                                                                                                                                                                                                                                                                                                                                                                                                                                                                                                                                                                                                                                                                                                                                                                                                                                                                                                                                                                                                                                                                                                                                                                                                                                                                                  |                      |                                          |                            |             |         |        | , •   |      | 30E 75            | 174.            |
| . 57<br>57   | Print    |                                                                                                                                                                                                                                                                                                                                                                                                                                                                                                                                                                                                                                                                                                                                                                                                                                                                                                                                                                                                                                                                                                                                                                                                                                                                                                                                                                                                                                                                                                                                                                                                                                                                                                                                                                                                                                                                                                                                                                                                                                                                                                                                  |                      |                                          |                            |             | 1       |        |       |      | 24.65<br>23.42    | 157.            |
| . 33         |          |                                                                                                                                                                                                                                                                                                                                                                                                                                                                                                                                                                                                                                                                                                                                                                                                                                                                                                                                                                                                                                                                                                                                                                                                                                                                                                                                                                                                                                                                                                                                                                                                                                                                                                                                                                                                                                                                                                                                                                                                                                                                                                                                  |                      |                                          |                            | N           |         | 1.1    |       |      | 222.15            | 157.<br>145.    |
| X [3]        |          |                                                                                                                                                                                                                                                                                                                                                                                                                                                                                                                                                                                                                                                                                                                                                                                                                                                                                                                                                                                                                                                                                                                                                                                                                                                                                                                                                                                                                                                                                                                                                                                                                                                                                                                                                                                                                                                                                                                                                                                                                                                                                                                                  |                      |                                          |                            |             |         |        |       |      | (120,04)          | ( ) 7E          |
| icta.        |          | en de la compansión de la<br>Compansión de la compansión de | The following states |                                          |                            |             |         |        |       |      | 1375.47           | 1545            |
| w.o.,        |          | 100                                                                                                                                                                                                                                                                                                                                                                                                                                                                                                                                                                                                                                                                                                                                                                                                                                                                                                                                                                                                                                                                                                                                                                                                                                                                                                                                                                                                                                                                                                                                                                                                                                                                                                                                                                                                                                                                                                                                                                                                                                                                                                                              |                      | - 1 d                                    | 12 F 7                     |             |         |        |       |      | 45.83<br>222.45   |                 |
| Vee.         |          |                                                                                                                                                                                                                                                                                                                                                                                                                                                                                                                                                                                                                                                                                                                                                                                                                                                                                                                                                                                                                                                                                                                                                                                                                                                                                                                                                                                                                                                                                                                                                                                                                                                                                                                                                                                                                                                                                                                                                                                                                                                                                                                                  |                      |                                          |                            |             |         | 1.     |       |      |                   | j (5,           |
| - 17 ·       | <u> </u> | <del></del>                                                                                                                                                                                                                                                                                                                                                                                                                                                                                                                                                                                                                                                                                                                                                                                                                                                                                                                                                                                                                                                                                                                                                                                                                                                                                                                                                                                                                                                                                                                                                                                                                                                                                                                                                                                                                                                                                                                                                                                                                                                                                                                      | yax.                 | y. 031                                   | 7,521                      | 162 231     | 275 528 | 35 621 | Mip.  | Mean |                   | To              |