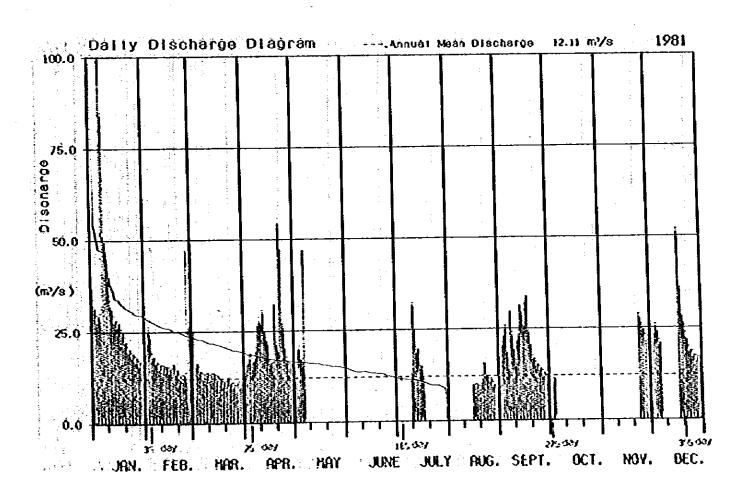

## Appendix C

Daily Discharge Tables and Duration Curves at Four stations

Jeram Teras

Penut

Kuala Tahan

Kg. Pagi

JERAM TERAS

| ,<br>day [   | JAN.     | FEB.                                                                                                                                                                                                                                                                                                                                                                                                                                                                                                                                                                                                                                                                                                                                                                                                                                                                                                                                                                                                                                                                                                                                                                                                                                                                                                                                                                                                                                                                                                                                                                                                                                                                                                                                                                                                                                                                                                                                                                                                                                                                                                                             | narye<br>MAR.        | APR,                                     | KAY                        | JUNE        | JULY    | FUG.   | SEPT. | OCT. | NCV.              | 1973<br>CEC     |
|--------------|----------|----------------------------------------------------------------------------------------------------------------------------------------------------------------------------------------------------------------------------------------------------------------------------------------------------------------------------------------------------------------------------------------------------------------------------------------------------------------------------------------------------------------------------------------------------------------------------------------------------------------------------------------------------------------------------------------------------------------------------------------------------------------------------------------------------------------------------------------------------------------------------------------------------------------------------------------------------------------------------------------------------------------------------------------------------------------------------------------------------------------------------------------------------------------------------------------------------------------------------------------------------------------------------------------------------------------------------------------------------------------------------------------------------------------------------------------------------------------------------------------------------------------------------------------------------------------------------------------------------------------------------------------------------------------------------------------------------------------------------------------------------------------------------------------------------------------------------------------------------------------------------------------------------------------------------------------------------------------------------------------------------------------------------------------------------------------------------------------------------------------------------------|----------------------|------------------------------------------|----------------------------|-------------|---------|--------|-------|------|-------------------|-----------------|
| <u> </u>     | •        |                                                                                                                                                                                                                                                                                                                                                                                                                                                                                                                                                                                                                                                                                                                                                                                                                                                                                                                                                                                                                                                                                                                                                                                                                                                                                                                                                                                                                                                                                                                                                                                                                                                                                                                                                                                                                                                                                                                                                                                                                                                                                                                                  |                      | <del></del>                              | <del></del>                | <del></del> |         |        |       |      |                   | 37£ 7<br>255.3  |
| ्री          |          |                                                                                                                                                                                                                                                                                                                                                                                                                                                                                                                                                                                                                                                                                                                                                                                                                                                                                                                                                                                                                                                                                                                                                                                                                                                                                                                                                                                                                                                                                                                                                                                                                                                                                                                                                                                                                                                                                                                                                                                                                                                                                                                                  | F.                   |                                          |                            | :           |         |        |       |      |                   | 162.0           |
| ] ž          |          |                                                                                                                                                                                                                                                                                                                                                                                                                                                                                                                                                                                                                                                                                                                                                                                                                                                                                                                                                                                                                                                                                                                                                                                                                                                                                                                                                                                                                                                                                                                                                                                                                                                                                                                                                                                                                                                                                                                                                                                                                                                                                                                                  |                      |                                          |                            | :           |         |        | •     |      |                   | 55.             |
| 9            |          |                                                                                                                                                                                                                                                                                                                                                                                                                                                                                                                                                                                                                                                                                                                                                                                                                                                                                                                                                                                                                                                                                                                                                                                                                                                                                                                                                                                                                                                                                                                                                                                                                                                                                                                                                                                                                                                                                                                                                                                                                                                                                                                                  |                      |                                          |                            |             |         |        |       |      |                   | (227.)<br>151.) |
| 9            |          |                                                                                                                                                                                                                                                                                                                                                                                                                                                                                                                                                                                                                                                                                                                                                                                                                                                                                                                                                                                                                                                                                                                                                                                                                                                                                                                                                                                                                                                                                                                                                                                                                                                                                                                                                                                                                                                                                                                                                                                                                                                                                                                                  |                      | 100                                      |                            |             |         |        |       |      |                   | 235.            |
| : <u>(</u> [ |          |                                                                                                                                                                                                                                                                                                                                                                                                                                                                                                                                                                                                                                                                                                                                                                                                                                                                                                                                                                                                                                                                                                                                                                                                                                                                                                                                                                                                                                                                                                                                                                                                                                                                                                                                                                                                                                                                                                                                                                                                                                                                                                                                  |                      |                                          |                            |             |         |        |       | ÷    | :                 | 2755            |
| ်းခါ         |          |                                                                                                                                                                                                                                                                                                                                                                                                                                                                                                                                                                                                                                                                                                                                                                                                                                                                                                                                                                                                                                                                                                                                                                                                                                                                                                                                                                                                                                                                                                                                                                                                                                                                                                                                                                                                                                                                                                                                                                                                                                                                                                                                  |                      |                                          |                            |             | * #     |        | 1 .   |      |                   | 1335.3          |
|              |          |                                                                                                                                                                                                                                                                                                                                                                                                                                                                                                                                                                                                                                                                                                                                                                                                                                                                                                                                                                                                                                                                                                                                                                                                                                                                                                                                                                                                                                                                                                                                                                                                                                                                                                                                                                                                                                                                                                                                                                                                                                                                                                                                  |                      |                                          |                            |             |         |        | 1.    |      |                   | 1020.           |
| 12           |          |                                                                                                                                                                                                                                                                                                                                                                                                                                                                                                                                                                                                                                                                                                                                                                                                                                                                                                                                                                                                                                                                                                                                                                                                                                                                                                                                                                                                                                                                                                                                                                                                                                                                                                                                                                                                                                                                                                                                                                                                                                                                                                                                  |                      |                                          |                            | 1000        |         |        | •     |      |                   | 374.            |
| : [2]        |          | 2.1                                                                                                                                                                                                                                                                                                                                                                                                                                                                                                                                                                                                                                                                                                                                                                                                                                                                                                                                                                                                                                                                                                                                                                                                                                                                                                                                                                                                                                                                                                                                                                                                                                                                                                                                                                                                                                                                                                                                                                                                                                                                                                                              |                      | en e | 1.15                       | !           | - 4     |        |       |      | 7.7               | 347,            |
| 15           |          | 1 3 1 1 3 1 4 4 1 1 1 1 1 1 1 1 1 1 1 1                                                                                                                                                                                                                                                                                                                                                                                                                                                                                                                                                                                                                                                                                                                                                                                                                                                                                                                                                                                                                                                                                                                                                                                                                                                                                                                                                                                                                                                                                                                                                                                                                                                                                                                                                                                                                                                                                                                                                                                                                                                                                          |                      |                                          |                            |             |         | 100    | •     |      |                   | 153             |
| 15           |          |                                                                                                                                                                                                                                                                                                                                                                                                                                                                                                                                                                                                                                                                                                                                                                                                                                                                                                                                                                                                                                                                                                                                                                                                                                                                                                                                                                                                                                                                                                                                                                                                                                                                                                                                                                                                                                                                                                                                                                                                                                                                                                                                  |                      | 1.7. 2. 2.                               |                            |             | 4 4 1   |        | ·.    | ř.   |                   | 311.            |
| 1            |          |                                                                                                                                                                                                                                                                                                                                                                                                                                                                                                                                                                                                                                                                                                                                                                                                                                                                                                                                                                                                                                                                                                                                                                                                                                                                                                                                                                                                                                                                                                                                                                                                                                                                                                                                                                                                                                                                                                                                                                                                                                                                                                                                  | 1.9                  |                                          |                            |             | 1125.4  |        |       |      | 12.22             | υ <b>/</b> τ.   |
| 2            |          |                                                                                                                                                                                                                                                                                                                                                                                                                                                                                                                                                                                                                                                                                                                                                                                                                                                                                                                                                                                                                                                                                                                                                                                                                                                                                                                                                                                                                                                                                                                                                                                                                                                                                                                                                                                                                                                                                                                                                                                                                                                                                                                                  | 1.                   |                                          |                            |             |         |        |       |      | 51.54<br>111.42   | 72.             |
|              |          |                                                                                                                                                                                                                                                                                                                                                                                                                                                                                                                                                                                                                                                                                                                                                                                                                                                                                                                                                                                                                                                                                                                                                                                                                                                                                                                                                                                                                                                                                                                                                                                                                                                                                                                                                                                                                                                                                                                                                                                                                                                                                                                                  | 1 1 1 - 1            |                                          | $\mathcal{E}_{\mathbf{k}}$ |             |         |        | ٠.    |      | 4 42,30<br>110,43 | (553,<br>275.   |
| 55<br>51     |          |                                                                                                                                                                                                                                                                                                                                                                                                                                                                                                                                                                                                                                                                                                                                                                                                                                                                                                                                                                                                                                                                                                                                                                                                                                                                                                                                                                                                                                                                                                                                                                                                                                                                                                                                                                                                                                                                                                                                                                                                                                                                                                                                  |                      |                                          |                            |             |         |        |       |      | 72.74             | 337.            |
| 23           |          |                                                                                                                                                                                                                                                                                                                                                                                                                                                                                                                                                                                                                                                                                                                                                                                                                                                                                                                                                                                                                                                                                                                                                                                                                                                                                                                                                                                                                                                                                                                                                                                                                                                                                                                                                                                                                                                                                                                                                                                                                                                                                                                                  |                      |                                          |                            | •           | 4.5     | 4      |       |      | 72.71<br>152.81   | 370.<br>221.    |
| . 51<br>51   |          |                                                                                                                                                                                                                                                                                                                                                                                                                                                                                                                                                                                                                                                                                                                                                                                                                                                                                                                                                                                                                                                                                                                                                                                                                                                                                                                                                                                                                                                                                                                                                                                                                                                                                                                                                                                                                                                                                                                                                                                                                                                                                                                                  |                      | AT 19 [1]                                |                            |             |         |        |       | 1.00 | (105.34           | 23E             |
| -0, 1 ±      |          |                                                                                                                                                                                                                                                                                                                                                                                                                                                                                                                                                                                                                                                                                                                                                                                                                                                                                                                                                                                                                                                                                                                                                                                                                                                                                                                                                                                                                                                                                                                                                                                                                                                                                                                                                                                                                                                                                                                                                                                                                                                                                                                                  |                      |                                          |                            |             |         | C      |       |      | 130.82            | 225.            |
| 21<br>27     |          |                                                                                                                                                                                                                                                                                                                                                                                                                                                                                                                                                                                                                                                                                                                                                                                                                                                                                                                                                                                                                                                                                                                                                                                                                                                                                                                                                                                                                                                                                                                                                                                                                                                                                                                                                                                                                                                                                                                                                                                                                                                                                                                                  |                      |                                          |                            |             |         |        | , •   |      | 30E 75            | 174.            |
| . 57<br>57   | Print    |                                                                                                                                                                                                                                                                                                                                                                                                                                                                                                                                                                                                                                                                                                                                                                                                                                                                                                                                                                                                                                                                                                                                                                                                                                                                                                                                                                                                                                                                                                                                                                                                                                                                                                                                                                                                                                                                                                                                                                                                                                                                                                                                  |                      |                                          |                            |             | 1       |        |       |      | 24.65<br>23.42    | 157.            |
| . 33         |          |                                                                                                                                                                                                                                                                                                                                                                                                                                                                                                                                                                                                                                                                                                                                                                                                                                                                                                                                                                                                                                                                                                                                                                                                                                                                                                                                                                                                                                                                                                                                                                                                                                                                                                                                                                                                                                                                                                                                                                                                                                                                                                                                  |                      |                                          |                            | N           |         | 1.1    |       |      | 222.15            | 157.<br>145.    |
| X [3]        |          |                                                                                                                                                                                                                                                                                                                                                                                                                                                                                                                                                                                                                                                                                                                                                                                                                                                                                                                                                                                                                                                                                                                                                                                                                                                                                                                                                                                                                                                                                                                                                                                                                                                                                                                                                                                                                                                                                                                                                                                                                                                                                                                                  |                      |                                          |                            |             |         |        |       |      | (120,04)          | ( ) 7E          |
| icta.        |          | en de la compansión de la<br>Compansión de la compansión de | The following states |                                          |                            |             |         |        |       |      | 1375.47           | 1545            |
| w.o.,        |          | 100                                                                                                                                                                                                                                                                                                                                                                                                                                                                                                                                                                                                                                                                                                                                                                                                                                                                                                                                                                                                                                                                                                                                                                                                                                                                                                                                                                                                                                                                                                                                                                                                                                                                                                                                                                                                                                                                                                                                                                                                                                                                                                                              |                      | - 1 d                                    | 12 F 7                     |             |         |        |       |      | 45.83<br>222.45   |                 |
| Vee.         |          |                                                                                                                                                                                                                                                                                                                                                                                                                                                                                                                                                                                                                                                                                                                                                                                                                                                                                                                                                                                                                                                                                                                                                                                                                                                                                                                                                                                                                                                                                                                                                                                                                                                                                                                                                                                                                                                                                                                                                                                                                                                                                                                                  |                      |                                          |                            |             |         | 1.     |       |      |                   | j (5,           |
| - 17 ·       | <u> </u> | <del></del>                                                                                                                                                                                                                                                                                                                                                                                                                                                                                                                                                                                                                                                                                                                                                                                                                                                                                                                                                                                                                                                                                                                                                                                                                                                                                                                                                                                                                                                                                                                                                                                                                                                                                                                                                                                                                                                                                                                                                                                                                                                                                                                      | yax.                 | y. 031                                   | 7,521                      | 162 231     | 275 528 | 35 621 | Mip.  | Mean |                   | To              |