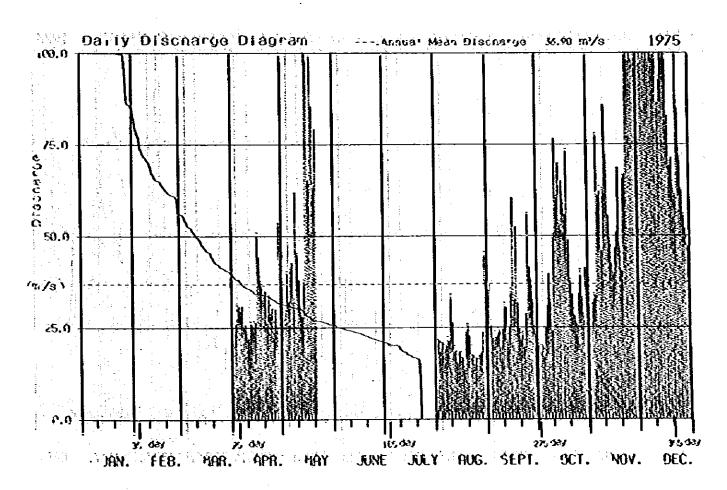

## Appendix C

Daily Discharge Tables and Duration Curves at Four stations

Jeram Teras

Penut

Kuala Tahan

Kg. Pagi

JERAM TERAS

| ,<br>day [   | JAN.     | FEB.                                                                                                                                                                                                                                                                                                                                                                                                                                                                                                                                                                                                                                                                                                                                                                                                                                                                                                                                                                                                                                                                                                                                                                                                                                                                                                                                                                                                                                                                                                                                                                                                                                                                                                                                                                                                                                                                                                                                                                                                                                                                                                                             | narye<br>MAR.        | APR,                                     | KAY                        | JUNE        | JULY    | FUG.   | SEPT. | OCT. | NCV.              | 1973<br>CEC     |
|--------------|----------|----------------------------------------------------------------------------------------------------------------------------------------------------------------------------------------------------------------------------------------------------------------------------------------------------------------------------------------------------------------------------------------------------------------------------------------------------------------------------------------------------------------------------------------------------------------------------------------------------------------------------------------------------------------------------------------------------------------------------------------------------------------------------------------------------------------------------------------------------------------------------------------------------------------------------------------------------------------------------------------------------------------------------------------------------------------------------------------------------------------------------------------------------------------------------------------------------------------------------------------------------------------------------------------------------------------------------------------------------------------------------------------------------------------------------------------------------------------------------------------------------------------------------------------------------------------------------------------------------------------------------------------------------------------------------------------------------------------------------------------------------------------------------------------------------------------------------------------------------------------------------------------------------------------------------------------------------------------------------------------------------------------------------------------------------------------------------------------------------------------------------------|----------------------|------------------------------------------|----------------------------|-------------|---------|--------|-------|------|-------------------|-----------------|
| <u> </u>     | •        |                                                                                                                                                                                                                                                                                                                                                                                                                                                                                                                                                                                                                                                                                                                                                                                                                                                                                                                                                                                                                                                                                                                                                                                                                                                                                                                                                                                                                                                                                                                                                                                                                                                                                                                                                                                                                                                                                                                                                                                                                                                                                                                                  |                      | <del></del>                              | <del></del>                | <del></del> |         |        |       |      |                   | 37£ 7<br>255.3  |
| ्री          |          |                                                                                                                                                                                                                                                                                                                                                                                                                                                                                                                                                                                                                                                                                                                                                                                                                                                                                                                                                                                                                                                                                                                                                                                                                                                                                                                                                                                                                                                                                                                                                                                                                                                                                                                                                                                                                                                                                                                                                                                                                                                                                                                                  | F.                   |                                          |                            | :           |         |        |       |      |                   | 162.0           |
| ] ž          |          |                                                                                                                                                                                                                                                                                                                                                                                                                                                                                                                                                                                                                                                                                                                                                                                                                                                                                                                                                                                                                                                                                                                                                                                                                                                                                                                                                                                                                                                                                                                                                                                                                                                                                                                                                                                                                                                                                                                                                                                                                                                                                                                                  |                      |                                          |                            | :           |         |        | •     |      |                   | 55.             |
| 9            |          |                                                                                                                                                                                                                                                                                                                                                                                                                                                                                                                                                                                                                                                                                                                                                                                                                                                                                                                                                                                                                                                                                                                                                                                                                                                                                                                                                                                                                                                                                                                                                                                                                                                                                                                                                                                                                                                                                                                                                                                                                                                                                                                                  |                      |                                          |                            |             |         |        |       |      |                   | (227.)<br>151.) |
| 9            |          |                                                                                                                                                                                                                                                                                                                                                                                                                                                                                                                                                                                                                                                                                                                                                                                                                                                                                                                                                                                                                                                                                                                                                                                                                                                                                                                                                                                                                                                                                                                                                                                                                                                                                                                                                                                                                                                                                                                                                                                                                                                                                                                                  |                      | 100                                      |                            |             |         |        |       |      |                   | 235.            |
| : <u>(</u> [ |          |                                                                                                                                                                                                                                                                                                                                                                                                                                                                                                                                                                                                                                                                                                                                                                                                                                                                                                                                                                                                                                                                                                                                                                                                                                                                                                                                                                                                                                                                                                                                                                                                                                                                                                                                                                                                                                                                                                                                                                                                                                                                                                                                  |                      |                                          |                            |             |         |        |       | ÷    | :                 | 2755            |
| ်းခါ         |          |                                                                                                                                                                                                                                                                                                                                                                                                                                                                                                                                                                                                                                                                                                                                                                                                                                                                                                                                                                                                                                                                                                                                                                                                                                                                                                                                                                                                                                                                                                                                                                                                                                                                                                                                                                                                                                                                                                                                                                                                                                                                                                                                  |                      |                                          |                            |             | * #     |        | 1 .   |      |                   | 1335.3          |
|              |          |                                                                                                                                                                                                                                                                                                                                                                                                                                                                                                                                                                                                                                                                                                                                                                                                                                                                                                                                                                                                                                                                                                                                                                                                                                                                                                                                                                                                                                                                                                                                                                                                                                                                                                                                                                                                                                                                                                                                                                                                                                                                                                                                  |                      |                                          |                            |             |         |        | 1.    |      |                   | 1020.           |
| 12           |          |                                                                                                                                                                                                                                                                                                                                                                                                                                                                                                                                                                                                                                                                                                                                                                                                                                                                                                                                                                                                                                                                                                                                                                                                                                                                                                                                                                                                                                                                                                                                                                                                                                                                                                                                                                                                                                                                                                                                                                                                                                                                                                                                  |                      |                                          |                            | 1000        |         |        | •     |      |                   | 374.            |
| : [2]        |          | 2.1                                                                                                                                                                                                                                                                                                                                                                                                                                                                                                                                                                                                                                                                                                                                                                                                                                                                                                                                                                                                                                                                                                                                                                                                                                                                                                                                                                                                                                                                                                                                                                                                                                                                                                                                                                                                                                                                                                                                                                                                                                                                                                                              |                      | en e | 1.15                       | !           | - 4     |        |       |      | 7.7               | 347,            |
| 15           |          | 1 3 1 1 3 1 4 4 1 1 1 1 1 1 1 1 1 1 1 1                                                                                                                                                                                                                                                                                                                                                                                                                                                                                                                                                                                                                                                                                                                                                                                                                                                                                                                                                                                                                                                                                                                                                                                                                                                                                                                                                                                                                                                                                                                                                                                                                                                                                                                                                                                                                                                                                                                                                                                                                                                                                          |                      |                                          |                            |             |         | 100    | •     |      |                   | 153             |
| 15           |          |                                                                                                                                                                                                                                                                                                                                                                                                                                                                                                                                                                                                                                                                                                                                                                                                                                                                                                                                                                                                                                                                                                                                                                                                                                                                                                                                                                                                                                                                                                                                                                                                                                                                                                                                                                                                                                                                                                                                                                                                                                                                                                                                  |                      | 1.7. 2. 2.                               |                            |             | 4 4 1   |        | ·.    | ř.   |                   | 311.            |
| 1            |          |                                                                                                                                                                                                                                                                                                                                                                                                                                                                                                                                                                                                                                                                                                                                                                                                                                                                                                                                                                                                                                                                                                                                                                                                                                                                                                                                                                                                                                                                                                                                                                                                                                                                                                                                                                                                                                                                                                                                                                                                                                                                                                                                  | 1.9                  |                                          |                            |             | 1125.4  |        |       |      | 12.22             | υ <b>/</b> τ.   |
| 2            |          |                                                                                                                                                                                                                                                                                                                                                                                                                                                                                                                                                                                                                                                                                                                                                                                                                                                                                                                                                                                                                                                                                                                                                                                                                                                                                                                                                                                                                                                                                                                                                                                                                                                                                                                                                                                                                                                                                                                                                                                                                                                                                                                                  | 1.                   |                                          |                            |             |         |        |       |      | 51.54<br>111.42   | 72.             |
|              |          |                                                                                                                                                                                                                                                                                                                                                                                                                                                                                                                                                                                                                                                                                                                                                                                                                                                                                                                                                                                                                                                                                                                                                                                                                                                                                                                                                                                                                                                                                                                                                                                                                                                                                                                                                                                                                                                                                                                                                                                                                                                                                                                                  | 1 1 1 - 1            |                                          | $\mathcal{E}_{\mathbf{k}}$ |             |         |        | ٠.    |      | 4 42,30<br>110,43 | (553,<br>275.   |
| 55<br>51     |          |                                                                                                                                                                                                                                                                                                                                                                                                                                                                                                                                                                                                                                                                                                                                                                                                                                                                                                                                                                                                                                                                                                                                                                                                                                                                                                                                                                                                                                                                                                                                                                                                                                                                                                                                                                                                                                                                                                                                                                                                                                                                                                                                  |                      |                                          |                            |             |         |        |       |      | 72.74             | 337.            |
| 23           |          |                                                                                                                                                                                                                                                                                                                                                                                                                                                                                                                                                                                                                                                                                                                                                                                                                                                                                                                                                                                                                                                                                                                                                                                                                                                                                                                                                                                                                                                                                                                                                                                                                                                                                                                                                                                                                                                                                                                                                                                                                                                                                                                                  |                      |                                          |                            | •           | 4.5     | 4      |       |      | 72.71<br>152.81   | 370.<br>221.    |
| . 51<br>51   |          |                                                                                                                                                                                                                                                                                                                                                                                                                                                                                                                                                                                                                                                                                                                                                                                                                                                                                                                                                                                                                                                                                                                                                                                                                                                                                                                                                                                                                                                                                                                                                                                                                                                                                                                                                                                                                                                                                                                                                                                                                                                                                                                                  |                      | AT 19 [1]                                |                            |             |         |        |       | 1.00 | (105.34           | 23E             |
| -0, 1 ±      |          |                                                                                                                                                                                                                                                                                                                                                                                                                                                                                                                                                                                                                                                                                                                                                                                                                                                                                                                                                                                                                                                                                                                                                                                                                                                                                                                                                                                                                                                                                                                                                                                                                                                                                                                                                                                                                                                                                                                                                                                                                                                                                                                                  |                      |                                          |                            |             |         | C      |       |      | 130.82            | 225.            |
| 21<br>27     |          |                                                                                                                                                                                                                                                                                                                                                                                                                                                                                                                                                                                                                                                                                                                                                                                                                                                                                                                                                                                                                                                                                                                                                                                                                                                                                                                                                                                                                                                                                                                                                                                                                                                                                                                                                                                                                                                                                                                                                                                                                                                                                                                                  |                      |                                          |                            |             |         |        | , •   |      | 30E 75            | 174.            |
| . 57<br>57   | Print    |                                                                                                                                                                                                                                                                                                                                                                                                                                                                                                                                                                                                                                                                                                                                                                                                                                                                                                                                                                                                                                                                                                                                                                                                                                                                                                                                                                                                                                                                                                                                                                                                                                                                                                                                                                                                                                                                                                                                                                                                                                                                                                                                  |                      |                                          |                            |             | 1       |        |       |      | 24.65<br>23.42    | 157.            |
| . 33         |          |                                                                                                                                                                                                                                                                                                                                                                                                                                                                                                                                                                                                                                                                                                                                                                                                                                                                                                                                                                                                                                                                                                                                                                                                                                                                                                                                                                                                                                                                                                                                                                                                                                                                                                                                                                                                                                                                                                                                                                                                                                                                                                                                  |                      |                                          |                            | N           |         | 1.1    |       |      | 222.15            | 157.<br>145.    |
| X [3]        |          |                                                                                                                                                                                                                                                                                                                                                                                                                                                                                                                                                                                                                                                                                                                                                                                                                                                                                                                                                                                                                                                                                                                                                                                                                                                                                                                                                                                                                                                                                                                                                                                                                                                                                                                                                                                                                                                                                                                                                                                                                                                                                                                                  |                      |                                          |                            |             |         |        |       |      | (120,04)          | ( ) 7E          |
| icta.        |          | en de la compansión de la<br>Compansión de la compansión de | The following states |                                          |                            |             |         |        |       |      | 1375.47           | 1545            |
| w.o.,        |          | 100                                                                                                                                                                                                                                                                                                                                                                                                                                                                                                                                                                                                                                                                                                                                                                                                                                                                                                                                                                                                                                                                                                                                                                                                                                                                                                                                                                                                                                                                                                                                                                                                                                                                                                                                                                                                                                                                                                                                                                                                                                                                                                                              |                      | - 1 d                                    | 12 F 7                     |             |         |        |       |      | 45.83<br>222.45   |                 |
| Vee.         |          |                                                                                                                                                                                                                                                                                                                                                                                                                                                                                                                                                                                                                                                                                                                                                                                                                                                                                                                                                                                                                                                                                                                                                                                                                                                                                                                                                                                                                                                                                                                                                                                                                                                                                                                                                                                                                                                                                                                                                                                                                                                                                                                                  |                      |                                          |                            |             |         | 1.     |       |      |                   | j (5,           |
| - 17 ·       | <u> </u> | <del></del>                                                                                                                                                                                                                                                                                                                                                                                                                                                                                                                                                                                                                                                                                                                                                                                                                                                                                                                                                                                                                                                                                                                                                                                                                                                                                                                                                                                                                                                                                                                                                                                                                                                                                                                                                                                                                                                                                                                                                                                                                                                                                                                      | yax.                 | y. 031                                   | 7,521                      | 162 231     | 275 528 | 35 621 | Mip.  | Mean |                   | To              |