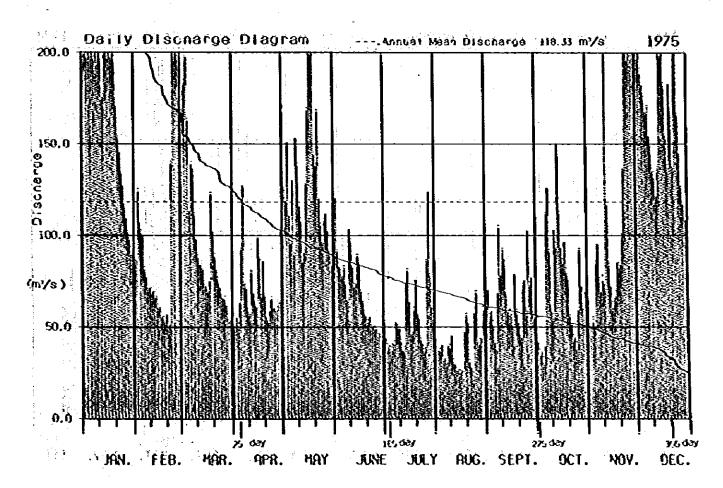

|



| ÷.,      | 45.4                             | Daily