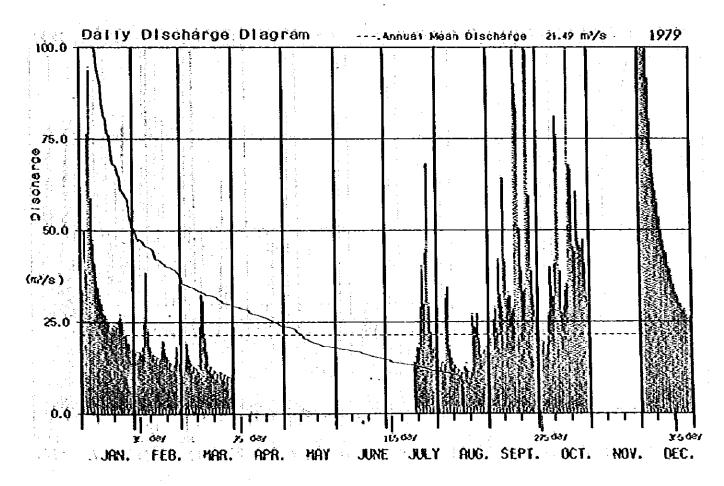

## Appendix C

Daily Discharge Tables and Duration Curves at Four stations

Jeram Teras

Penut

Kuala Tahan

Kg. Pagi

JERAM TERAS

| ,<br>day [   | JAN.     | FEB.                                                                                                                                                                                                                                                                                                                                                                                                                                                                                                                                                                                                                                                                                                                                                                                                                                                                                                                                                                                                                                                                                                                                                                                                                                                                                                                                                                                                                                                                                                                                                                                                                                                                                                                                                                                                                                                                                                                                                                                                                                                                                                                             | narye<br>MAR.        | APR,                                     | KAY                        | JUNE        | JULY    | FUG.   | SEPT. | OCT. | NCV.              | 1973<br>CEC     |
|--------------|----------|----------------------------------------------------------------------------------------------------------------------------------------------------------------------------------------------------------------------------------------------------------------------------------------------------------------------------------------------------------------------------------------------------------------------------------------------------------------------------------------------------------------------------------------------------------------------------------------------------------------------------------------------------------------------------------------------------------------------------------------------------------------------------------------------------------------------------------------------------------------------------------------------------------------------------------------------------------------------------------------------------------------------------------------------------------------------------------------------------------------------------------------------------------------------------------------------------------------------------------------------------------------------------------------------------------------------------------------------------------------------------------------------------------------------------------------------------------------------------------------------------------------------------------------------------------------------------------------------------------------------------------------------------------------------------------------------------------------------------------------------------------------------------------------------------------------------------------------------------------------------------------------------------------------------------------------------------------------------------------------------------------------------------------------------------------------------------------------------------------------------------------|----------------------|------------------------------------------|----------------------------|-------------|---------|--------|-------|------|-------------------|-----------------|
| <u> </u>     | •        |                                                                                                                                                                                                                                                                                                                                                                                                                                                                                                                                                                                                                                                                                                                                                                                                                                                                                                                                                                                                                                                                                                                                                                                                                                                                                                                                                                                                                                                                                                                                                                                                                                                                                                                                                                                                                                                                                                                                                                                                                                                                                                                                  |                      | <del></del>                              | <del></del>                | <del></del> |         |        |       |      |                   | 37£ 7<br>255.3  |
| ्री          |          |                                                                                                                                                                                                                                                                                                                                                                                                                                                                                                                                                                                                                                                                                                                                                                                                                                                                                                                                                                                                                                                                                                                                                                                                                                                                                                                                                                                                                                                                                                                                                                                                                                                                                                                                                                                                                                                                                                                                                                                                                                                                                                                                  | F.                   |                                          |                            | :           |         |        |       |      |                   | 162.0           |
| ] ž          |          |                                                                                                                                                                                                                                                                                                                                                                                                                                                                                                                                                                                                                                                                                                                                                                                                                                                                                                                                                                                                                                                                                                                                                                                                                                                                                                                                                                                                                                                                                                                                                                                                                                                                                                                                                                                                                                                                                                                                                                                                                                                                                                                                  |                      |                                          |                            | :           |         |        | •     |      |                   | 55.             |
| 9            |          |                                                                                                                                                                                                                                                                                                                                                                                                                                                                                                                                                                                                                                                                                                                                                                                                                                                                                                                                                                                                                                                                                                                                                                                                                                                                                                                                                                                                                                                                                                                                                                                                                                                                                                                                                                                                                                                                                                                                                                                                                                                                                                                                  |                      |                                          |                            |             |         |        |       |      |                   | (227.)<br>151.) |
| 9            |          |                                                                                                                                                                                                                                                                                                                                                                                                                                                                                                                                                                                                                                                                                                                                                                                                                                                                                                                                                                                                                                                                                                                                                                                                                                                                                                                                                                                                                                                                                                                                                                                                                                                                                                                                                                                                                                                                                                                                                                                                                                                                                                                                  |                      | 100                                      |                            |             |         |        |       |      |                   | 235.            |
| : <u>(</u> [ |          |                                                                                                                                                                                                                                                                                                                                                                                                                                                                                                                                                                                                                                                                                                                                                                                                                                                                                                                                                                                                                                                                                                                                                                                                                                                                                                                                                                                                                                                                                                                                                                                                                                                                                                                                                                                                                                                                                                                                                                                                                                                                                                                                  |                      |                                          |                            |             |         |        |       | ÷    | :                 | 2755            |
| ်းခါ         |          |                                                                                                                                                                                                                                                                                                                                                                                                                                                                                                                                                                                                                                                                                                                                                                                                                                                                                                                                                                                                                                                                                                                                                                                                                                                                                                                                                                                                                                                                                                                                                                                                                                                                                                                                                                                                                                                                                                                                                                                                                                                                                                                                  |                      |                                          |                            |             | * #     |        | 1 .   |      |                   | 1335.3          |
|              |          |                                                                                                                                                                                                                                                                                                                                                                                                                                                                                                                                                                                                                                                                                                                                                                                                                                                                                                                                                                                                                                                                                                                                                                                                                                                                                                                                                                                                                                                                                                                                                                                                                                                                                                                                                                                                                                                                                                                                                                                                                                                                                                                                  |                      |                                          |                            |             |         |        | 1.    |      |                   | 1020.           |
| 12           |          |                                                                                                                                                                                                                                                                                                                                                                                                                                                                                                                                                                                                                                                                                                                                                                                                                                                                                                                                                                                                                                                                                                                                                                                                                                                                                                                                                                                                                                                                                                                                                                                                                                                                                                                                                                                                                                                                                                                                                                                                                                                                                                                                  |                      |                                          |                            | 1000        |         |        | •     |      |                   | 374.            |
| : [2]        |          | 2.1                                                                                                                                                                                                                                                                                                                                                                                                                                                                                                                                                                                                                                                                                                                                                                                                                                                                                                                                                                                                                                                                                                                                                                                                                                                                                                                                                                                                                                                                                                                                                                                                                                                                                                                                                                                                                                                                                                                                                                                                                                                                                                                              |                      | en e | 1.15                       | !           | - 4     |        |       |      | 7.7               | 347,            |
| 15           |          | 1 3 1 1 3 1 4 4 1 1 1 1 1 1 1 1 1 1 1 1                                                                                                                                                                                                                                                                                                                                                                                                                                                                                                                                                                                                                                                                                                                                                                                                                                                                                                                                                                                                                                                                                                                                                                                                                                                                                                                                                                                                                                                                                                                                                                                                                                                                                                                                                                                                                                                                                                                                                                                                                                                                                          |                      |                                          |                            |             |         | 100    | •     |      |                   | 153             |
| 15           |          |                                                                                                                                                                                                                                                                                                                                                                                                                                                                                                                                                                                                                                                                                                                                                                                                                                                                                                                                                                                                                                                                                                                                                                                                                                                                                                                                                                                                                                                                                                                                                                                                                                                                                                                                                                                                                                                                                                                                                                                                                                                                                                                                  |                      | 1.7. 2. 2.                               |                            |             | 4 4 1   |        | ·.    | ř.   |                   | 311.            |
| 1            |          |                                                                                                                                                                                                                                                                                                                                                                                                                                                                                                                                                                                                                                                                                                                                                                                                                                                                                                                                                                                                                                                                                                                                                                                                                                                                                                                                                                                                                                                                                                                                                                                                                                                                                                                                                                                                                                                                                                                                                                                                                                                                                                                                  | 1.9                  |                                          |                            |             | 1125.4  |        |       |      | 12.22             | υ <b>/</b> τ.   |
| 2            |          |                                                                                                                                                                                                                                                                                                                                                                                                                                                                                                                                                                                                                                                                                                                                                                                                                                                                                                                                                                                                                                                                                                                                                                                                                                                                                                                                                                                                                                                                                                                                                                                                                                                                                                                                                                                                                                                                                                                                                                                                                                                                                                                                  | 1.                   |                                          |                            |             |         |        |       |      | 51.54<br>111.42   | 72.             |
|              |          |                                                                                                                                                                                                                                                                                                                                                                                                                                                                                                                                                                                                                                                                                                                                                                                                                                                                                                                                                                                                                                                                                                                                                                                                                                                                                                                                                                                                                                                                                                                                                                                                                                                                                                                                                                                                                                                                                                                                                                                                                                                                                                                                  | 1 1 1 - 1            |                                          | $\mathcal{E}_{\mathbf{k}}$ |             |         |        | ٠.    |      | 4 42,30<br>110,43 | (553,<br>275.   |
| 55<br>51     |          |                                                                                                                                                                                                                                                                                                                                                                                                                                                                                                                                                                                                                                                                                                                                                                                                                                                                                                                                                                                                                                                                                                                                                                                                                                                                                                                                                                                                                                                                                                                                                                                                                                                                                                                                                                                                                                                                                                                                                                                                                                                                                                                                  |                      |                                          |                            |             |         |        |       |      | 72.74             | 337.            |
| 23           |          |                                                                                                                                                                                                                                                                                                                                                                                                                                                                                                                                                                                                                                                                                                                                                                                                                                                                                                                                                                                                                                                                                                                                                                                                                                                                                                                                                                                                                                                                                                                                                                                                                                                                                                                                                                                                                                                                                                                                                                                                                                                                                                                                  |                      |                                          |                            | •           | 4.5     | 4      |       |      | 72.71<br>152.81   | 370.<br>221.    |
| . 51<br>51   |          |                                                                                                                                                                                                                                                                                                                                                                                                                                                                                                                                                                                                                                                                                                                                                                                                                                                                                                                                                                                                                                                                                                                                                                                                                                                                                                                                                                                                                                                                                                                                                                                                                                                                                                                                                                                                                                                                                                                                                                                                                                                                                                                                  |                      | AT 19 [1]                                |                            |             |         |        |       | 1.00 | (105.34           | 23E             |
| -0, 1 ±      |          |                                                                                                                                                                                                                                                                                                                                                                                                                                                                                                                                                                                                                                                                                                                                                                                                                                                                                                                                                                                                                                                                                                                                                                                                                                                                                                                                                                                                                                                                                                                                                                                                                                                                                                                                                                                                                                                                                                                                                                                                                                                                                                                                  |                      |                                          |                            |             |         | C      |       |      | 130.82            | 225.            |
| 21<br>27     |          |                                                                                                                                                                                                                                                                                                                                                                                                                                                                                                                                                                                                                                                                                                                                                                                                                                                                                                                                                                                                                                                                                                                                                                                                                                                                                                                                                                                                                                                                                                                                                                                                                                                                                                                                                                                                                                                                                                                                                                                                                                                                                                                                  |                      |                                          |                            |             |         |        | , •   |      | 30E 75            | 174.            |
| . 57<br>57   | Print    |                                                                                                                                                                                                                                                                                                                                                                                                                                                                                                                                                                                                                                                                                                                                                                                                                                                                                                                                                                                                                                                                                                                                                                                                                                                                                                                                                                                                                                                                                                                                                                                                                                                                                                                                                                                                                                                                                                                                                                                                                                                                                                                                  |                      |                                          |                            |             | 1       |        |       |      | 24.65<br>23.42    | 157.            |
| . 33         |          |                                                                                                                                                                                                                                                                                                                                                                                                                                                                                                                                                                                                                                                                                                                                                                                                                                                                                                                                                                                                                                                                                                                                                                                                                                                                                                                                                                                                                                                                                                                                                                                                                                                                                                                                                                                                                                                                                                                                                                                                                                                                                                                                  |                      |                                          |                            | N           |         | 1.1    |       |      | 222.15            | 157.<br>145.    |
| X [3]        |          |                                                                                                                                                                                                                                                                                                                                                                                                                                                                                                                                                                                                                                                                                                                                                                                                                                                                                                                                                                                                                                                                                                                                                                                                                                                                                                                                                                                                                                                                                                                                                                                                                                                                                                                                                                                                                                                                                                                                                                                                                                                                                                                                  |                      |                                          |                            |             |         |        |       |      | (120,04)          | ( ) 7E          |
| icta.        |          | en de la compansión de la<br>Compansión de la compansión de | The following states |                                          |                            |             |         |        |       |      | 1375.47           | 1545            |
| w.o.,        |          | 100                                                                                                                                                                                                                                                                                                                                                                                                                                                                                                                                                                                                                                                                                                                                                                                                                                                                                                                                                                                                                                                                                                                                                                                                                                                                                                                                                                                                                                                                                                                                                                                                                                                                                                                                                                                                                                                                                                                                                                                                                                                                                                                              |                      | - 1 d                                    | 12 F 7                     |             |         |        |       |      | 45.83<br>222.45   |                 |
| Vee.         |          |                                                                                                                                                                                                                                                                                                                                                                                                                                                                                                                                                                                                                                                                                                                                                                                                                                                                                                                                                                                                                                                                                                                                                                                                                                                                                                                                                                                                                                                                                                                                                                                                                                                                                                                                                                                                                                                                                                                                                                                                                                                                                                                                  |                      |                                          |                            |             |         | 1.     |       |      |                   | j (5,           |
| - 17 ·       | <u> </u> | <del></del>                                                                                                                                                                                                                                                                                                                                                                                                                                                                                                                                                                                                                                                                                                                                                                                                                                                                                                                                                                                                                                                                                                                                                                                                                                                                                                                                                                                                                                                                                                                                                                                                                                                                                                                                                                                                                                                                                                                                                                                                                                                                                                                      | yax.                 | y. 031                                   | 7,521                      | 162 231     | 275 528 | 35 621 | Mip.  | Mean |                   | To              |