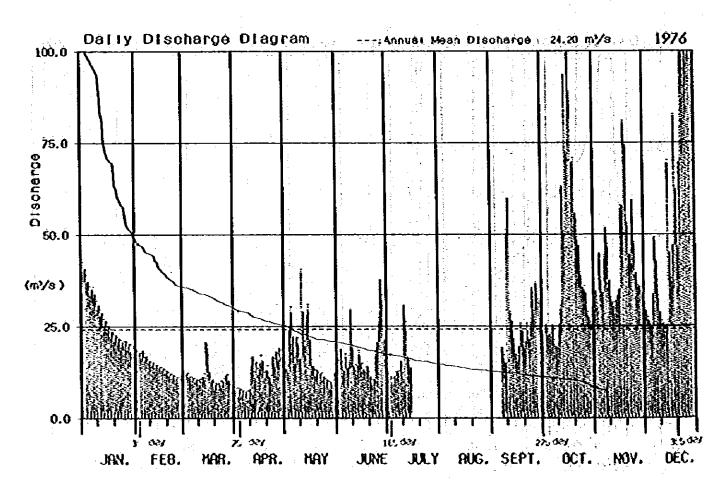

## Appendix C

Daily Discharge Tables and Duration Curves at Four stations

Jeram Teras

Penut

Kuala Tahan

Kg. Pagi

JERAM TERAS

| ,<br>day [   | JAN.     | FEB.                                                                                                                                                                                                                                                                                                                                                                                                                                                                                                                                                                                                                                                                                                                                                                                                                                                                                                                                                                                                                                                                                                                                                                                                                                                                                                                                                                                                                                                                                                                                                                                                                                                                                                                                                                                                                                                                                                                                                                                                                                                                                                                             | narye<br>MAR.        | APR,                                     | KAY                        | JUNE        | JULY    | FUG.   | SEPT. | OCT. | NCV.              | 1973<br>CEC     |
|--------------|----------|----------------------------------------------------------------------------------------------------------------------------------------------------------------------------------------------------------------------------------------------------------------------------------------------------------------------------------------------------------------------------------------------------------------------------------------------------------------------------------------------------------------------------------------------------------------------------------------------------------------------------------------------------------------------------------------------------------------------------------------------------------------------------------------------------------------------------------------------------------------------------------------------------------------------------------------------------------------------------------------------------------------------------------------------------------------------------------------------------------------------------------------------------------------------------------------------------------------------------------------------------------------------------------------------------------------------------------------------------------------------------------------------------------------------------------------------------------------------------------------------------------------------------------------------------------------------------------------------------------------------------------------------------------------------------------------------------------------------------------------------------------------------------------------------------------------------------------------------------------------------------------------------------------------------------------------------------------------------------------------------------------------------------------------------------------------------------------------------------------------------------------|----------------------|------------------------------------------|----------------------------|-------------|---------|--------|-------|------|-------------------|-----------------|
| <u> </u>     | •        |                                                                                                                                                                                                                                                                                                                                                                                                                                                                                                                                                                                                                                                                                                                                                                                                                                                                                                                                                                                                                                                                                                                                                                                                                                                                                                                                                                                                                                                                                                                                                                                                                                                                                                                                                                                                                                                                                                                                                                                                                                                                                                                                  |                      | <del></del>                              | <del></del>                | <del></del> |         |        |       |      |                   | 37£ 7<br>255.3  |
| ्री          |          |                                                                                                                                                                                                                                                                                                                                                                                                                                                                                                                                                                                                                                                                                                                                                                                                                                                                                                                                                                                                                                                                                                                                                                                                                                                                                                                                                                                                                                                                                                                                                                                                                                                                                                                                                                                                                                                                                                                                                                                                                                                                                                                                  | F.                   |                                          |                            | :           |         |        |       |      |                   | 162.0           |
| ] ž          |          |                                                                                                                                                                                                                                                                                                                                                                                                                                                                                                                                                                                                                                                                                                                                                                                                                                                                                                                                                                                                                                                                                                                                                                                                                                                                                                                                                                                                                                                                                                                                                                                                                                                                                                                                                                                                                                                                                                                                                                                                                                                                                                                                  |                      |                                          |                            | :           |         |        | •     |      |                   | 55.             |
| 9            |          |                                                                                                                                                                                                                                                                                                                                                                                                                                                                                                                                                                                                                                                                                                                                                                                                                                                                                                                                                                                                                                                                                                                                                                                                                                                                                                                                                                                                                                                                                                                                                                                                                                                                                                                                                                                                                                                                                                                                                                                                                                                                                                                                  |                      |                                          |                            |             |         |        |       |      |                   | (227.)<br>151.) |
| 9            |          |                                                                                                                                                                                                                                                                                                                                                                                                                                                                                                                                                                                                                                                                                                                                                                                                                                                                                                                                                                                                                                                                                                                                                                                                                                                                                                                                                                                                                                                                                                                                                                                                                                                                                                                                                                                                                                                                                                                                                                                                                                                                                                                                  |                      | 100                                      |                            |             |         |        |       |      |                   | 235.            |
| : <u>(</u> [ |          |                                                                                                                                                                                                                                                                                                                                                                                                                                                                                                                                                                                                                                                                                                                                                                                                                                                                                                                                                                                                                                                                                                                                                                                                                                                                                                                                                                                                                                                                                                                                                                                                                                                                                                                                                                                                                                                                                                                                                                                                                                                                                                                                  |                      |                                          |                            |             |         |        |       | ÷    | :                 | 2755            |
| ်းခါ         |          |                                                                                                                                                                                                                                                                                                                                                                                                                                                                                                                                                                                                                                                                                                                                                                                                                                                                                                                                                                                                                                                                                                                                                                                                                                                                                                                                                                                                                                                                                                                                                                                                                                                                                                                                                                                                                                                                                                                                                                                                                                                                                                                                  |                      |                                          |                            |             | * #     |        | 1 .   |      |                   | 1335.3          |
|              |          |                                                                                                                                                                                                                                                                                                                                                                                                                                                                                                                                                                                                                                                                                                                                                                                                                                                                                                                                                                                                                                                                                                                                                                                                                                                                                                                                                                                                                                                                                                                                                                                                                                                                                                                                                                                                                                                                                                                                                                                                                                                                                                                                  |                      |                                          |                            |             |         |        | 1.    |      |                   | 1020.           |
| 12           |          |                                                                                                                                                                                                                                                                                                                                                                                                                                                                                                                                                                                                                                                                                                                                                                                                                                                                                                                                                                                                                                                                                                                                                                                                                                                                                                                                                                                                                                                                                                                                                                                                                                                                                                                                                                                                                                                                                                                                                                                                                                                                                                                                  |                      |                                          |                            | 1000        |         |        | •     |      |                   | 374.            |
| : [2]        |          | 2.1                                                                                                                                                                                                                                                                                                                                                                                                                                                                                                                                                                                                                                                                                                                                                                                                                                                                                                                                                                                                                                                                                                                                                                                                                                                                                                                                                                                                                                                                                                                                                                                                                                                                                                                                                                                                                                                                                                                                                                                                                                                                                                                              |                      | en e | 1.15                       | !           | - 4     |        |       |      | 7.7               | 347,            |
| 15           |          | 1 3 1 1 3 1 4 4 1 1 1 1 1 1 1 1 1 1 1 1                                                                                                                                                                                                                                                                                                                                                                                                                                                                                                                                                                                                                                                                                                                                                                                                                                                                                                                                                                                                                                                                                                                                                                                                                                                                                                                                                                                                                                                                                                                                                                                                                                                                                                                                                                                                                                                                                                                                                                                                                                                                                          |                      |                                          |                            |             |         | 100    | •     |      |                   | 153             |
| 15           |          |                                                                                                                                                                                                                                                                                                                                                                                                                                                                                                                                                                                                                                                                                                                                                                                                                                                                                                                                                                                                                                                                                                                                                                                                                                                                                                                                                                                                                                                                                                                                                                                                                                                                                                                                                                                                                                                                                                                                                                                                                                                                                                                                  |                      | 1.7. 2. 2.                               |                            |             | 4 4 1   |        | ·.    | ř.   |                   | 311.            |
| 1            |          |                                                                                                                                                                                                                                                                                                                                                                                                                                                                                                                                                                                                                                                                                                                                                                                                                                                                                                                                                                                                                                                                                                                                                                                                                                                                                                                                                                                                                                                                                                                                                                                                                                                                                                                                                                                                                                                                                                                                                                                                                                                                                                                                  | 1.9                  |                                          |                            |             | 1125.4  |        |       |      | 12.22             | υ <b>/</b> τ.   |
| 2            |          |                                                                                                                                                                                                                                                                                                                                                                                                                                                                                                                                                                                                                                                                                                                                                                                                                                                                                                                                                                                                                                                                                                                                                                                                                                                                                                                                                                                                                                                                                                                                                                                                                                                                                                                                                                                                                                                                                                                                                                                                                                                                                                                                  | 1.                   |                                          |                            |             |         |        |       |      | 51.54<br>111.42   | 72.             |
|              |          |                                                                                                                                                                                                                                                                                                                                                                                                                                                                                                                                                                                                                                                                                                                                                                                                                                                                                                                                                                                                                                                                                                                                                                                                                                                                                                                                                                                                                                                                                                                                                                                                                                                                                                                                                                                                                                                                                                                                                                                                                                                                                                                                  | 1 1 1 - 1            |                                          | $\mathcal{E}_{\mathbf{k}}$ |             |         |        | ٠.    |      | 4 42,30<br>110,43 | (553,<br>275.   |
| 55<br>51     |          |                                                                                                                                                                                                                                                                                                                                                                                                                                                                                                                                                                                                                                                                                                                                                                                                                                                                                                                                                                                                                                                                                                                                                                                                                                                                                                                                                                                                                                                                                                                                                                                                                                                                                                                                                                                                                                                                                                                                                                                                                                                                                                                                  |                      |                                          |                            |             |         |        |       |      | 72.74             | 337.            |
| 23           |          |                                                                                                                                                                                                                                                                                                                                                                                                                                                                                                                                                                                                                                                                                                                                                                                                                                                                                                                                                                                                                                                                                                                                                                                                                                                                                                                                                                                                                                                                                                                                                                                                                                                                                                                                                                                                                                                                                                                                                                                                                                                                                                                                  |                      |                                          |                            | •           | 4.5     | 4      |       |      | 72.71<br>152.81   | 370.<br>221.    |
| . 51<br>51   |          |                                                                                                                                                                                                                                                                                                                                                                                                                                                                                                                                                                                                                                                                                                                                                                                                                                                                                                                                                                                                                                                                                                                                                                                                                                                                                                                                                                                                                                                                                                                                                                                                                                                                                                                                                                                                                                                                                                                                                                                                                                                                                                                                  |                      | AT 19 [1]                                |                            |             |         |        |       | 1.00 | (105.34           | 23E             |
| -0, 1 ±      |          |                                                                                                                                                                                                                                                                                                                                                                                                                                                                                                                                                                                                                                                                                                                                                                                                                                                                                                                                                                                                                                                                                                                                                                                                                                                                                                                                                                                                                                                                                                                                                                                                                                                                                                                                                                                                                                                                                                                                                                                                                                                                                                                                  |                      |                                          |                            |             |         | C      |       |      | 130.82            | 225.            |
| 21<br>27     |          |                                                                                                                                                                                                                                                                                                                                                                                                                                                                                                                                                                                                                                                                                                                                                                                                                                                                                                                                                                                                                                                                                                                                                                                                                                                                                                                                                                                                                                                                                                                                                                                                                                                                                                                                                                                                                                                                                                                                                                                                                                                                                                                                  |                      |                                          |                            |             |         |        | , •   |      | 30E 75            | 174.            |
| . 57<br>57   | Print    |                                                                                                                                                                                                                                                                                                                                                                                                                                                                                                                                                                                                                                                                                                                                                                                                                                                                                                                                                                                                                                                                                                                                                                                                                                                                                                                                                                                                                                                                                                                                                                                                                                                                                                                                                                                                                                                                                                                                                                                                                                                                                                                                  |                      |                                          |                            |             | 1       |        |       |      | 24.65<br>23.42    | 157.            |
| . 33         |          |                                                                                                                                                                                                                                                                                                                                                                                                                                                                                                                                                                                                                                                                                                                                                                                                                                                                                                                                                                                                                                                                                                                                                                                                                                                                                                                                                                                                                                                                                                                                                                                                                                                                                                                                                                                                                                                                                                                                                                                                                                                                                                                                  |                      |                                          |                            | N           |         | 1.1    |       |      | 222.15            | 157.<br>145.    |
| X [3]        |          |                                                                                                                                                                                                                                                                                                                                                                                                                                                                                                                                                                                                                                                                                                                                                                                                                                                                                                                                                                                                                                                                                                                                                                                                                                                                                                                                                                                                                                                                                                                                                                                                                                                                                                                                                                                                                                                                                                                                                                                                                                                                                                                                  |                      |                                          |                            |             |         |        |       |      | (120,04)          | ( ) 7E          |
| icta.        |          | en de la compansión de la<br>Compansión de la compansión de | The following states |                                          |                            |             |         |        |       |      | 1375.47           | 1545            |
| w.o.,        |          | 100                                                                                                                                                                                                                                                                                                                                                                                                                                                                                                                                                                                                                                                                                                                                                                                                                                                                                                                                                                                                                                                                                                                                                                                                                                                                                                                                                                                                                                                                                                                                                                                                                                                                                                                                                                                                                                                                                                                                                                                                                                                                                                                              |                      | - 1 d                                    | 12 F 7                     |             |         |        |       |      | 45.83<br>222.45   |                 |
| Vee.         |          |                                                                                                                                                                                                                                                                                                                                                                                                                                                                                                                                                                                                                                                                                                                                                                                                                                                                                                                                                                                                                                                                                                                                                                                                                                                                                                                                                                                                                                                                                                                                                                                                                                                                                                                                                                                                                                                                                                                                                                                                                                                                                                                                  |                      |                                          |                            |             |         | 1.     |       |      |                   | j (5,           |
| - 17 ·       | <u> </u> | <del></del>                                                                                                                                                                                                                                                                                                                                                                                                                                                                                                                                                                                                                                                                                                                                                                                                                                                                                                                                                                                                                                                                                                                                                                                                                                                                                                                                                                                                                                                                                                                                                                                                                                                                                                                                                                                                                                                                                                                                                                                                                                                                                                                      | yax.                 | y. 031                                   | 7,521                      | 162 231     | 275 528 | 35 621 | Mip.  | Mean |                   | To              |