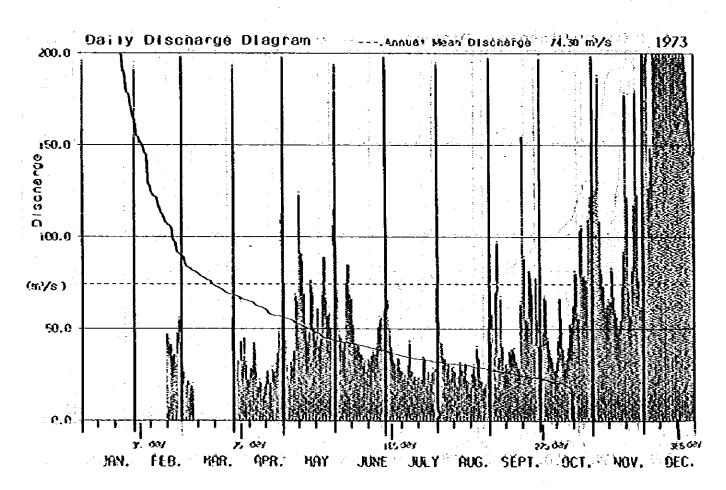

## Appendix C

Daily Discharge Tables and Duration Curves at Four stations

Jeram Teras

Penut

Kuala Tahan

Kg. Pagi

JERAM TERAS

| ,<br>day [   | JAN.     | FEB.                                                                                                                                                                                                                                                                                                                                                                                                                                                                                                                                                                                                                                                                                                                                                                                                                                                                                                                                                                                                                                                                                                                                                                                                                                                                                                                                                                                                                                                                                                                                                                                                                                                                                                                                                                                                                                                                                                                                                                                                                                                                                                                             | narye<br>MAR.        | APR,                                     | KAY                        | JUNE        | JULY    | FUG.   | SEPT. | OCT. | NCV.              | 1973<br>CEC     |
|--------------|----------|----------------------------------------------------------------------------------------------------------------------------------------------------------------------------------------------------------------------------------------------------------------------------------------------------------------------------------------------------------------------------------------------------------------------------------------------------------------------------------------------------------------------------------------------------------------------------------------------------------------------------------------------------------------------------------------------------------------------------------------------------------------------------------------------------------------------------------------------------------------------------------------------------------------------------------------------------------------------------------------------------------------------------------------------------------------------------------------------------------------------------------------------------------------------------------------------------------------------------------------------------------------------------------------------------------------------------------------------------------------------------------------------------------------------------------------------------------------------------------------------------------------------------------------------------------------------------------------------------------------------------------------------------------------------------------------------------------------------------------------------------------------------------------------------------------------------------------------------------------------------------------------------------------------------------------------------------------------------------------------------------------------------------------------------------------------------------------------------------------------------------------|----------------------|------------------------------------------|----------------------------|-------------|---------|--------|-------|------|-------------------|-----------------|
| <u> </u>     | •        |                                                                                                                                                                                                                                                                                                                                                                                                                                                                                                                                                                                                                                                                                                                                                                                                                                                                                                                                                                                                                                                                                                                                                                                                                                                                                                                                                                                                                                                                                                                                                                                                                                                                                                                                                                                                                                                                                                                                                                                                                                                                                                                                  |                      | <del></del>                              | <del></del>                | <del></del> |         |        |       |      |                   | 37£ 7<br>255.3  |
| ्री          |          |                                                                                                                                                                                                                                                                                                                                                                                                                                                                                                                                                                                                                                                                                                                                                                                                                                                                                                                                                                                                                                                                                                                                                                                                                                                                                                                                                                                                                                                                                                                                                                                                                                                                                                                                                                                                                                                                                                                                                                                                                                                                                                                                  | F.                   |                                          |                            | :           |         |        |       |      |                   | 162.0           |
| ] ž          |          |                                                                                                                                                                                                                                                                                                                                                                                                                                                                                                                                                                                                                                                                                                                                                                                                                                                                                                                                                                                                                                                                                                                                                                                                                                                                                                                                                                                                                                                                                                                                                                                                                                                                                                                                                                                                                                                                                                                                                                                                                                                                                                                                  |                      |                                          |                            | :           |         |        | •     |      |                   | 55.             |
| 9            |          |                                                                                                                                                                                                                                                                                                                                                                                                                                                                                                                                                                                                                                                                                                                                                                                                                                                                                                                                                                                                                                                                                                                                                                                                                                                                                                                                                                                                                                                                                                                                                                                                                                                                                                                                                                                                                                                                                                                                                                                                                                                                                                                                  |                      |                                          |                            |             |         |        |       |      |                   | (227.)<br>151.) |
| 9            |          |                                                                                                                                                                                                                                                                                                                                                                                                                                                                                                                                                                                                                                                                                                                                                                                                                                                                                                                                                                                                                                                                                                                                                                                                                                                                                                                                                                                                                                                                                                                                                                                                                                                                                                                                                                                                                                                                                                                                                                                                                                                                                                                                  |                      | 100                                      |                            |             |         |        |       |      |                   | 235.            |
| : <u>(</u> [ |          |                                                                                                                                                                                                                                                                                                                                                                                                                                                                                                                                                                                                                                                                                                                                                                                                                                                                                                                                                                                                                                                                                                                                                                                                                                                                                                                                                                                                                                                                                                                                                                                                                                                                                                                                                                                                                                                                                                                                                                                                                                                                                                                                  |                      |                                          |                            |             |         |        |       | ÷    | :                 | 2755            |
| ်းခါ         |          |                                                                                                                                                                                                                                                                                                                                                                                                                                                                                                                                                                                                                                                                                                                                                                                                                                                                                                                                                                                                                                                                                                                                                                                                                                                                                                                                                                                                                                                                                                                                                                                                                                                                                                                                                                                                                                                                                                                                                                                                                                                                                                                                  |                      |                                          |                            |             | * #     |        | 1 .   |      |                   | 1335.3          |
|              |          |                                                                                                                                                                                                                                                                                                                                                                                                                                                                                                                                                                                                                                                                                                                                                                                                                                                                                                                                                                                                                                                                                                                                                                                                                                                                                                                                                                                                                                                                                                                                                                                                                                                                                                                                                                                                                                                                                                                                                                                                                                                                                                                                  |                      |                                          |                            |             |         |        | 1.    |      |                   | 1020.           |
| 12           |          |                                                                                                                                                                                                                                                                                                                                                                                                                                                                                                                                                                                                                                                                                                                                                                                                                                                                                                                                                                                                                                                                                                                                                                                                                                                                                                                                                                                                                                                                                                                                                                                                                                                                                                                                                                                                                                                                                                                                                                                                                                                                                                                                  |                      |                                          |                            | 1000        |         |        | •     |      |                   | 374.            |
| : [2]        |          | 2.1                                                                                                                                                                                                                                                                                                                                                                                                                                                                                                                                                                                                                                                                                                                                                                                                                                                                                                                                                                                                                                                                                                                                                                                                                                                                                                                                                                                                                                                                                                                                                                                                                                                                                                                                                                                                                                                                                                                                                                                                                                                                                                                              |                      | en e | 1.15                       | !           | - 4     |        |       |      | 7.7               | 347,            |
| 15           |          | 1 3 1 1 3 1 4 4 1 1 1 1 1 1 1 1 1 1 1 1                                                                                                                                                                                                                                                                                                                                                                                                                                                                                                                                                                                                                                                                                                                                                                                                                                                                                                                                                                                                                                                                                                                                                                                                                                                                                                                                                                                                                                                                                                                                                                                                                                                                                                                                                                                                                                                                                                                                                                                                                                                                                          |                      |                                          |                            |             |         | 100    | •     |      |                   | 153             |
| 15           |          |                                                                                                                                                                                                                                                                                                                                                                                                                                                                                                                                                                                                                                                                                                                                                                                                                                                                                                                                                                                                                                                                                                                                                                                                                                                                                                                                                                                                                                                                                                                                                                                                                                                                                                                                                                                                                                                                                                                                                                                                                                                                                                                                  |                      | 1.7. 2. 2.                               |                            |             | 4 4 1   |        | ·.    | ř.   |                   | 311.            |
| 1            |          |                                                                                                                                                                                                                                                                                                                                                                                                                                                                                                                                                                                                                                                                                                                                                                                                                                                                                                                                                                                                                                                                                                                                                                                                                                                                                                                                                                                                                                                                                                                                                                                                                                                                                                                                                                                                                                                                                                                                                                                                                                                                                                                                  | 1.9                  |                                          |                            |             | 1125.4  |        |       |      | 12.22             | υ <b>/</b> τ.   |
| 2            |          |                                                                                                                                                                                                                                                                                                                                                                                                                                                                                                                                                                                                                                                                                                                                                                                                                                                                                                                                                                                                                                                                                                                                                                                                                                                                                                                                                                                                                                                                                                                                                                                                                                                                                                                                                                                                                                                                                                                                                                                                                                                                                                                                  | 1.                   |                                          |                            |             |         |        |       |      | 51.54<br>111.42   | 72.             |
|              |          |                                                                                                                                                                                                                                                                                                                                                                                                                                                                                                                                                                                                                                                                                                                                                                                                                                                                                                                                                                                                                                                                                                                                                                                                                                                                                                                                                                                                                                                                                                                                                                                                                                                                                                                                                                                                                                                                                                                                                                                                                                                                                                                                  | 1 1 1 - 1            |                                          | $\mathcal{E}_{\mathbf{k}}$ |             |         |        | ٠.    |      | 4 42,30<br>110,43 | (553,<br>275.   |
| 55<br>51     |          |                                                                                                                                                                                                                                                                                                                                                                                                                                                                                                                                                                                                                                                                                                                                                                                                                                                                                                                                                                                                                                                                                                                                                                                                                                                                                                                                                                                                                                                                                                                                                                                                                                                                                                                                                                                                                                                                                                                                                                                                                                                                                                                                  |                      |                                          |                            |             |         |        |       |      | 72.74             | 337.            |
| 23           |          |                                                                                                                                                                                                                                                                                                                                                                                                                                                                                                                                                                                                                                                                                                                                                                                                                                                                                                                                                                                                                                                                                                                                                                                                                                                                                                                                                                                                                                                                                                                                                                                                                                                                                                                                                                                                                                                                                                                                                                                                                                                                                                                                  |                      |                                          |                            | •           | 4.5     | 4      |       |      | 72.71<br>152.81   | 370.<br>221.    |
| . 51<br>51   |          |                                                                                                                                                                                                                                                                                                                                                                                                                                                                                                                                                                                                                                                                                                                                                                                                                                                                                                                                                                                                                                                                                                                                                                                                                                                                                                                                                                                                                                                                                                                                                                                                                                                                                                                                                                                                                                                                                                                                                                                                                                                                                                                                  |                      | AT 19 [1]                                |                            |             |         |        |       | 1.00 | (105.34           | 23E             |
| -0, 1 ±      |          |                                                                                                                                                                                                                                                                                                                                                                                                                                                                                                                                                                                                                                                                                                                                                                                                                                                                                                                                                                                                                                                                                                                                                                                                                                                                                                                                                                                                                                                                                                                                                                                                                                                                                                                                                                                                                                                                                                                                                                                                                                                                                                                                  |                      |                                          |                            |             |         | C      |       |      | 130.82            | 225.            |
| 21<br>27     |          |                                                                                                                                                                                                                                                                                                                                                                                                                                                                                                                                                                                                                                                                                                                                                                                                                                                                                                                                                                                                                                                                                                                                                                                                                                                                                                                                                                                                                                                                                                                                                                                                                                                                                                                                                                                                                                                                                                                                                                                                                                                                                                                                  |                      |                                          |                            |             |         |        | , •   |      | 30E 75            | 174.            |
| . 57<br>57   | Print    |                                                                                                                                                                                                                                                                                                                                                                                                                                                                                                                                                                                                                                                                                                                                                                                                                                                                                                                                                                                                                                                                                                                                                                                                                                                                                                                                                                                                                                                                                                                                                                                                                                                                                                                                                                                                                                                                                                                                                                                                                                                                                                                                  |                      |                                          |                            |             | 1       |        |       |      | 24.65<br>23.42    | 157.            |
| . 33         |          |                                                                                                                                                                                                                                                                                                                                                                                                                                                                                                                                                                                                                                                                                                                                                                                                                                                                                                                                                                                                                                                                                                                                                                                                                                                                                                                                                                                                                                                                                                                                                                                                                                                                                                                                                                                                                                                                                                                                                                                                                                                                                                                                  |                      |                                          |                            | N           |         | 1.1    |       |      | 222.15            | 157.<br>145.    |
| X [3]        |          |                                                                                                                                                                                                                                                                                                                                                                                                                                                                                                                                                                                                                                                                                                                                                                                                                                                                                                                                                                                                                                                                                                                                                                                                                                                                                                                                                                                                                                                                                                                                                                                                                                                                                                                                                                                                                                                                                                                                                                                                                                                                                                                                  |                      |                                          |                            |             |         |        |       |      | (120,04)          | ( ) 7E          |
| icta.        |          | en de la compansión de la<br>Compansión de la compansión de | The following states |                                          |                            |             |         |        |       |      | 1375.47           | 1545            |
| w.o.,        |          | 100                                                                                                                                                                                                                                                                                                                                                                                                                                                                                                                                                                                                                                                                                                                                                                                                                                                                                                                                                                                                                                                                                                                                                                                                                                                                                                                                                                                                                                                                                                                                                                                                                                                                                                                                                                                                                                                                                                                                                                                                                                                                                                                              |                      | - 1 d                                    | 12 F 7                     |             |         |        |       |      | 45.83<br>222.45   |                 |
| Vee.         |          |                                                                                                                                                                                                                                                                                                                                                                                                                                                                                                                                                                                                                                                                                                                                                                                                                                                                                                                                                                                                                                                                                                                                                                                                                                                                                                                                                                                                                                                                                                                                                                                                                                                                                                                                                                                                                                                                                                                                                                                                                                                                                                                                  |                      |                                          |                            |             |         | 1.     |       |      |                   | j (5,           |
| - 17 ·       | <u> </u> | <del></del>                                                                                                                                                                                                                                                                                                                                                                                                                                                                                                                                                                                                                                                                                                                                                                                                                                                                                                                                                                                                                                                                                                                                                                                                                                                                                                                                                                                                                                                                                                                                                                                                                                                                                                                                                                                                                                                                                                                                                                                                                                                                                                                      | yax.                 | y. 031                                   | 7,521                      | 162 231     | 275 528 | 35 621 | Mip.  | Mean |                   | To              |