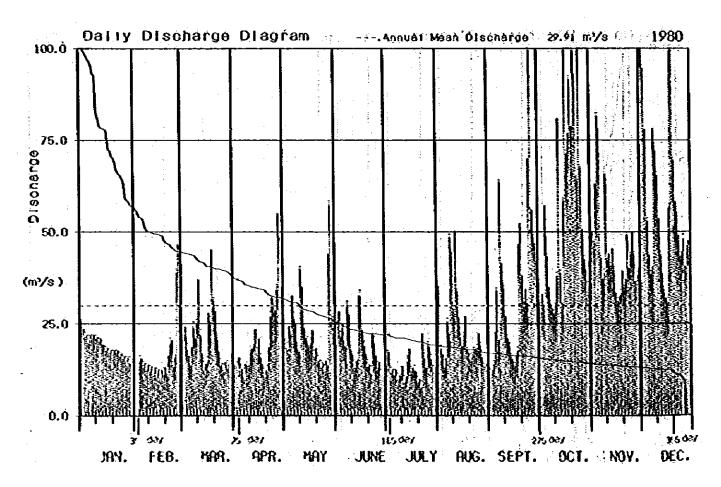

## Appendix C

Daily Discharge Tables and Duration Curves at Four stations

Jeram Teras

Penut

Kuala Tahan

Kg. Pagi

JERAM TERAS

| ,<br>day [   | JAN.     | FEB.                                                                                                                                                                                                                                                                                                                                                                                                                                                                                                                                                                                                                                                                                                                                                                                                                                                                                                                                                                                                                                                                                                                                                                                                                                                                                                                                                                                                                                                                                                                                                                                                                                                                                                                                                                                                                                                                                                                                                                                                                                                                                                                             | narye<br>MAR.        | APR,                                     | KAY                        | JUNE        | JULY    | FUG.   | SEPT. | OCT. | NCV.              | 1973<br>CEC     |
|--------------|----------|----------------------------------------------------------------------------------------------------------------------------------------------------------------------------------------------------------------------------------------------------------------------------------------------------------------------------------------------------------------------------------------------------------------------------------------------------------------------------------------------------------------------------------------------------------------------------------------------------------------------------------------------------------------------------------------------------------------------------------------------------------------------------------------------------------------------------------------------------------------------------------------------------------------------------------------------------------------------------------------------------------------------------------------------------------------------------------------------------------------------------------------------------------------------------------------------------------------------------------------------------------------------------------------------------------------------------------------------------------------------------------------------------------------------------------------------------------------------------------------------------------------------------------------------------------------------------------------------------------------------------------------------------------------------------------------------------------------------------------------------------------------------------------------------------------------------------------------------------------------------------------------------------------------------------------------------------------------------------------------------------------------------------------------------------------------------------------------------------------------------------------|----------------------|------------------------------------------|----------------------------|-------------|---------|--------|-------|------|-------------------|-----------------|
| <u> </u>     | •        |                                                                                                                                                                                                                                                                                                                                                                                                                                                                                                                                                                                                                                                                                                                                                                                                                                                                                                                                                                                                                                                                                                                                                                                                                                                                                                                                                                                                                                                                                                                                                                                                                                                                                                                                                                                                                                                                                                                                                                                                                                                                                                                                  |                      | <del></del>                              | <del></del>                | <del></del> |         |        |       |      |                   | 37£ 7<br>255.3  |
| ्री          |          |                                                                                                                                                                                                                                                                                                                                                                                                                                                                                                                                                                                                                                                                                                                                                                                                                                                                                                                                                                                                                                                                                                                                                                                                                                                                                                                                                                                                                                                                                                                                                                                                                                                                                                                                                                                                                                                                                                                                                                                                                                                                                                                                  | F.                   |                                          |                            | :           |         |        |       |      |                   | 162.0           |
| ] ž          |          |                                                                                                                                                                                                                                                                                                                                                                                                                                                                                                                                                                                                                                                                                                                                                                                                                                                                                                                                                                                                                                                                                                                                                                                                                                                                                                                                                                                                                                                                                                                                                                                                                                                                                                                                                                                                                                                                                                                                                                                                                                                                                                                                  |                      |                                          |                            | :           |         |        | •     |      |                   | 55.             |
| 9            |          |                                                                                                                                                                                                                                                                                                                                                                                                                                                                                                                                                                                                                                                                                                                                                                                                                                                                                                                                                                                                                                                                                                                                                                                                                                                                                                                                                                                                                                                                                                                                                                                                                                                                                                                                                                                                                                                                                                                                                                                                                                                                                                                                  |                      |                                          |                            |             |         |        |       |      |                   | (227.)<br>151.) |
| 9            |          |                                                                                                                                                                                                                                                                                                                                                                                                                                                                                                                                                                                                                                                                                                                                                                                                                                                                                                                                                                                                                                                                                                                                                                                                                                                                                                                                                                                                                                                                                                                                                                                                                                                                                                                                                                                                                                                                                                                                                                                                                                                                                                                                  |                      | 100                                      |                            |             |         |        |       |      |                   | 235.            |
| : <u>(</u> [ |          |                                                                                                                                                                                                                                                                                                                                                                                                                                                                                                                                                                                                                                                                                                                                                                                                                                                                                                                                                                                                                                                                                                                                                                                                                                                                                                                                                                                                                                                                                                                                                                                                                                                                                                                                                                                                                                                                                                                                                                                                                                                                                                                                  |                      |                                          |                            |             |         |        |       | ÷    | :                 | 2755            |
| ်းခါ         |          |                                                                                                                                                                                                                                                                                                                                                                                                                                                                                                                                                                                                                                                                                                                                                                                                                                                                                                                                                                                                                                                                                                                                                                                                                                                                                                                                                                                                                                                                                                                                                                                                                                                                                                                                                                                                                                                                                                                                                                                                                                                                                                                                  |                      |                                          |                            |             | * #     |        | 1 .   |      |                   | 1335.3          |
|              |          |                                                                                                                                                                                                                                                                                                                                                                                                                                                                                                                                                                                                                                                                                                                                                                                                                                                                                                                                                                                                                                                                                                                                                                                                                                                                                                                                                                                                                                                                                                                                                                                                                                                                                                                                                                                                                                                                                                                                                                                                                                                                                                                                  |                      |                                          |                            |             |         |        | 1.    |      |                   | 1020.           |
| 12           |          |                                                                                                                                                                                                                                                                                                                                                                                                                                                                                                                                                                                                                                                                                                                                                                                                                                                                                                                                                                                                                                                                                                                                                                                                                                                                                                                                                                                                                                                                                                                                                                                                                                                                                                                                                                                                                                                                                                                                                                                                                                                                                                                                  |                      |                                          |                            | 1000        |         |        | •     |      |                   | 374.            |
| : [2]        |          | 2.1                                                                                                                                                                                                                                                                                                                                                                                                                                                                                                                                                                                                                                                                                                                                                                                                                                                                                                                                                                                                                                                                                                                                                                                                                                                                                                                                                                                                                                                                                                                                                                                                                                                                                                                                                                                                                                                                                                                                                                                                                                                                                                                              |                      | en e | 1.15                       | !           | - 4     |        |       |      | 7.7               | 347,            |
| 15           |          | 1 3 1 1 3 1 4 4 1 1 1 1 1 1 1 1 1 1 1 1                                                                                                                                                                                                                                                                                                                                                                                                                                                                                                                                                                                                                                                                                                                                                                                                                                                                                                                                                                                                                                                                                                                                                                                                                                                                                                                                                                                                                                                                                                                                                                                                                                                                                                                                                                                                                                                                                                                                                                                                                                                                                          |                      |                                          |                            |             |         | 100    | •     |      |                   | 153             |
| 15           |          |                                                                                                                                                                                                                                                                                                                                                                                                                                                                                                                                                                                                                                                                                                                                                                                                                                                                                                                                                                                                                                                                                                                                                                                                                                                                                                                                                                                                                                                                                                                                                                                                                                                                                                                                                                                                                                                                                                                                                                                                                                                                                                                                  |                      | 1.7. 2. 2.                               |                            |             | 4 4 1   |        | ·.    | ř.   |                   | 311.            |
| 1            |          |                                                                                                                                                                                                                                                                                                                                                                                                                                                                                                                                                                                                                                                                                                                                                                                                                                                                                                                                                                                                                                                                                                                                                                                                                                                                                                                                                                                                                                                                                                                                                                                                                                                                                                                                                                                                                                                                                                                                                                                                                                                                                                                                  | 1.9                  |                                          |                            |             | 1125.4  |        |       |      | 12.22             | υ <b>/</b> τ.   |
| 2            |          |                                                                                                                                                                                                                                                                                                                                                                                                                                                                                                                                                                                                                                                                                                                                                                                                                                                                                                                                                                                                                                                                                                                                                                                                                                                                                                                                                                                                                                                                                                                                                                                                                                                                                                                                                                                                                                                                                                                                                                                                                                                                                                                                  | 1.                   |                                          |                            |             |         |        |       |      | 51.54<br>111.42   | 72.             |
|              |          |                                                                                                                                                                                                                                                                                                                                                                                                                                                                                                                                                                                                                                                                                                                                                                                                                                                                                                                                                                                                                                                                                                                                                                                                                                                                                                                                                                                                                                                                                                                                                                                                                                                                                                                                                                                                                                                                                                                                                                                                                                                                                                                                  | 1 1 1 - 1            |                                          | $\mathcal{E}_{\mathbf{k}}$ |             |         |        | ٠.    |      | 4 42,30<br>110,43 | (553,<br>275.   |
| 55<br>51     |          |                                                                                                                                                                                                                                                                                                                                                                                                                                                                                                                                                                                                                                                                                                                                                                                                                                                                                                                                                                                                                                                                                                                                                                                                                                                                                                                                                                                                                                                                                                                                                                                                                                                                                                                                                                                                                                                                                                                                                                                                                                                                                                                                  |                      |                                          |                            |             |         |        |       |      | 72.74             | 337.            |
| 23           |          |                                                                                                                                                                                                                                                                                                                                                                                                                                                                                                                                                                                                                                                                                                                                                                                                                                                                                                                                                                                                                                                                                                                                                                                                                                                                                                                                                                                                                                                                                                                                                                                                                                                                                                                                                                                                                                                                                                                                                                                                                                                                                                                                  |                      |                                          |                            | •           | 4.5     | 4      |       |      | 72.71<br>152.81   | 370.<br>221.    |
| . 51<br>51   |          |                                                                                                                                                                                                                                                                                                                                                                                                                                                                                                                                                                                                                                                                                                                                                                                                                                                                                                                                                                                                                                                                                                                                                                                                                                                                                                                                                                                                                                                                                                                                                                                                                                                                                                                                                                                                                                                                                                                                                                                                                                                                                                                                  |                      | AT 19 [1]                                |                            |             |         |        |       | 1.00 | (105.34           | 23E             |
| -0, 1 ±      |          |                                                                                                                                                                                                                                                                                                                                                                                                                                                                                                                                                                                                                                                                                                                                                                                                                                                                                                                                                                                                                                                                                                                                                                                                                                                                                                                                                                                                                                                                                                                                                                                                                                                                                                                                                                                                                                                                                                                                                                                                                                                                                                                                  |                      |                                          |                            |             |         | C      |       |      | 130.82            | 225.            |
| 21<br>27     |          |                                                                                                                                                                                                                                                                                                                                                                                                                                                                                                                                                                                                                                                                                                                                                                                                                                                                                                                                                                                                                                                                                                                                                                                                                                                                                                                                                                                                                                                                                                                                                                                                                                                                                                                                                                                                                                                                                                                                                                                                                                                                                                                                  |                      |                                          |                            |             |         |        | , •   |      | 30E 75            | 174.            |
| . 57<br>57   | Print    |                                                                                                                                                                                                                                                                                                                                                                                                                                                                                                                                                                                                                                                                                                                                                                                                                                                                                                                                                                                                                                                                                                                                                                                                                                                                                                                                                                                                                                                                                                                                                                                                                                                                                                                                                                                                                                                                                                                                                                                                                                                                                                                                  |                      |                                          |                            |             | 1       |        |       |      | 24.65<br>23.42    | 157.            |
| . 33         |          |                                                                                                                                                                                                                                                                                                                                                                                                                                                                                                                                                                                                                                                                                                                                                                                                                                                                                                                                                                                                                                                                                                                                                                                                                                                                                                                                                                                                                                                                                                                                                                                                                                                                                                                                                                                                                                                                                                                                                                                                                                                                                                                                  |                      |                                          |                            | N           |         | 1.1    |       |      | 222.15            | 157.<br>145.    |
| X [3]        |          |                                                                                                                                                                                                                                                                                                                                                                                                                                                                                                                                                                                                                                                                                                                                                                                                                                                                                                                                                                                                                                                                                                                                                                                                                                                                                                                                                                                                                                                                                                                                                                                                                                                                                                                                                                                                                                                                                                                                                                                                                                                                                                                                  |                      |                                          |                            |             |         |        |       |      | (120,04)          | ( ) 7E          |
| icta.        |          | en de la compansión de la<br>Compansión de la compansión de | The following states |                                          |                            |             |         |        |       |      | 1375.47           | 1545            |
| w.o.,        |          | 100                                                                                                                                                                                                                                                                                                                                                                                                                                                                                                                                                                                                                                                                                                                                                                                                                                                                                                                                                                                                                                                                                                                                                                                                                                                                                                                                                                                                                                                                                                                                                                                                                                                                                                                                                                                                                                                                                                                                                                                                                                                                                                                              |                      | - 1 d                                    | 12 F 7                     |             |         |        |       |      | 45.83<br>222.45   |                 |
| Vee.         |          |                                                                                                                                                                                                                                                                                                                                                                                                                                                                                                                                                                                                                                                                                                                                                                                                                                                                                                                                                                                                                                                                                                                                                                                                                                                                                                                                                                                                                                                                                                                                                                                                                                                                                                                                                                                                                                                                                                                                                                                                                                                                                                                                  |                      |                                          |                            |             |         | 1.     |       |      |                   | j (5,           |
| - 17 ·       | <u> </u> | <del></del>                                                                                                                                                                                                                                                                                                                                                                                                                                                                                                                                                                                                                                                                                                                                                                                                                                                                                                                                                                                                                                                                                                                                                                                                                                                                                                                                                                                                                                                                                                                                                                                                                                                                                                                                                                                                                                                                                                                                                                                                                                                                                                                      | yax.                 | y. 031                                   | 7,521                      | 162 231     | 275 528 | 35 621 | Mip.  | Mean |                   | To              |