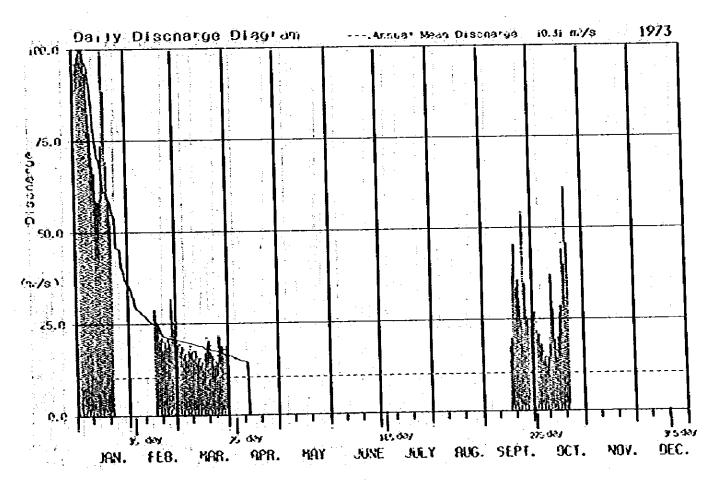

## Appendix C

Daily Discharge Tables and Duration Curves at Four stations

Jeram Teras

Penut

Kuala Tahan

Kg. Pagi

JERAM TERAS

| ,<br>day [   | JAN.     | FEB.                                                                                                                                                                                                                                                                                                                                                                                                                                                                                                                                                                                                                                                                                                                                                                                                                                                                                                                                                                                                                                                                                                                                                                                                                                                                                                                                                                                                                                                                                                                                                                                                                                                                                                                                                                                                                                                                                                                                                                                                                                                                                                                             | narye<br>MAR.        | APR,                                     | KAY                        | JUNE        | JULY    | FUG.   | SEPT. | OCT. | NCV.              | 1973<br>CEC     |
|--------------|----------|----------------------------------------------------------------------------------------------------------------------------------------------------------------------------------------------------------------------------------------------------------------------------------------------------------------------------------------------------------------------------------------------------------------------------------------------------------------------------------------------------------------------------------------------------------------------------------------------------------------------------------------------------------------------------------------------------------------------------------------------------------------------------------------------------------------------------------------------------------------------------------------------------------------------------------------------------------------------------------------------------------------------------------------------------------------------------------------------------------------------------------------------------------------------------------------------------------------------------------------------------------------------------------------------------------------------------------------------------------------------------------------------------------------------------------------------------------------------------------------------------------------------------------------------------------------------------------------------------------------------------------------------------------------------------------------------------------------------------------------------------------------------------------------------------------------------------------------------------------------------------------------------------------------------------------------------------------------------------------------------------------------------------------------------------------------------------------------------------------------------------------|----------------------|------------------------------------------|----------------------------|-------------|---------|--------|-------|------|-------------------|-----------------|
| <u> </u>     | •        |                                                                                                                                                                                                                                                                                                                                                                                                                                                                                                                                                                                                                                                                                                                                                                                                                                                                                                                                                                                                                                                                                                                                                                                                                                                                                                                                                                                                                                                                                                                                                                                                                                                                                                                                                                                                                                                                                                                                                                                                                                                                                                                                  |                      | <del></del>                              | <del></del>                | <del></del> |         |        |       |      |                   | 37£ 7<br>255.3  |
| ्री          |          |                                                                                                                                                                                                                                                                                                                                                                                                                                                                                                                                                                                                                                                                                                                                                                                                                                                                                                                                                                                                                                                                                                                                                                                                                                                                                                                                                                                                                                                                                                                                                                                                                                                                                                                                                                                                                                                                                                                                                                                                                                                                                                                                  | F.                   |                                          |                            | :           |         |        |       |      |                   | 162.0           |
| ] ž          |          |                                                                                                                                                                                                                                                                                                                                                                                                                                                                                                                                                                                                                                                                                                                                                                                                                                                                                                                                                                                                                                                                                                                                                                                                                                                                                                                                                                                                                                                                                                                                                                                                                                                                                                                                                                                                                                                                                                                                                                                                                                                                                                                                  |                      |                                          |                            | :           |         |        | •     |      |                   | 55.             |
| 9            |          |                                                                                                                                                                                                                                                                                                                                                                                                                                                                                                                                                                                                                                                                                                                                                                                                                                                                                                                                                                                                                                                                                                                                                                                                                                                                                                                                                                                                                                                                                                                                                                                                                                                                                                                                                                                                                                                                                                                                                                                                                                                                                                                                  |                      |                                          |                            |             |         |        |       |      |                   | (227.)<br>151.) |
| 9            |          |                                                                                                                                                                                                                                                                                                                                                                                                                                                                                                                                                                                                                                                                                                                                                                                                                                                                                                                                                                                                                                                                                                                                                                                                                                                                                                                                                                                                                                                                                                                                                                                                                                                                                                                                                                                                                                                                                                                                                                                                                                                                                                                                  |                      | 100                                      |                            |             |         |        |       |      |                   | 235.            |
| : <u>(</u> [ |          |                                                                                                                                                                                                                                                                                                                                                                                                                                                                                                                                                                                                                                                                                                                                                                                                                                                                                                                                                                                                                                                                                                                                                                                                                                                                                                                                                                                                                                                                                                                                                                                                                                                                                                                                                                                                                                                                                                                                                                                                                                                                                                                                  |                      |                                          |                            |             |         |        |       | ÷    | :                 | 2755            |
| ်းခါ         |          |                                                                                                                                                                                                                                                                                                                                                                                                                                                                                                                                                                                                                                                                                                                                                                                                                                                                                                                                                                                                                                                                                                                                                                                                                                                                                                                                                                                                                                                                                                                                                                                                                                                                                                                                                                                                                                                                                                                                                                                                                                                                                                                                  |                      |                                          |                            |             | * #     |        | 1 .   |      |                   | 1335.3          |
|              |          |                                                                                                                                                                                                                                                                                                                                                                                                                                                                                                                                                                                                                                                                                                                                                                                                                                                                                                                                                                                                                                                                                                                                                                                                                                                                                                                                                                                                                                                                                                                                                                                                                                                                                                                                                                                                                                                                                                                                                                                                                                                                                                                                  |                      |                                          |                            |             |         |        | 1.    |      |                   | 1020.           |
| 12           |          |                                                                                                                                                                                                                                                                                                                                                                                                                                                                                                                                                                                                                                                                                                                                                                                                                                                                                                                                                                                                                                                                                                                                                                                                                                                                                                                                                                                                                                                                                                                                                                                                                                                                                                                                                                                                                                                                                                                                                                                                                                                                                                                                  |                      |                                          |                            | 1000        |         |        | •     |      |                   | 374.            |
| : [2]        |          | 2.1                                                                                                                                                                                                                                                                                                                                                                                                                                                                                                                                                                                                                                                                                                                                                                                                                                                                                                                                                                                                                                                                                                                                                                                                                                                                                                                                                                                                                                                                                                                                                                                                                                                                                                                                                                                                                                                                                                                                                                                                                                                                                                                              |                      | en e | 1.15                       | !           | - 4     |        |       |      | 7.7               | 347,            |
| 15           |          | 1 3 1 1 3 1 4 4 1 1 1 1 1 1 1 1 1 1 1 1                                                                                                                                                                                                                                                                                                                                                                                                                                                                                                                                                                                                                                                                                                                                                                                                                                                                                                                                                                                                                                                                                                                                                                                                                                                                                                                                                                                                                                                                                                                                                                                                                                                                                                                                                                                                                                                                                                                                                                                                                                                                                          |                      |                                          |                            |             |         | 100    | •     |      |                   | 153             |
| 15           |          |                                                                                                                                                                                                                                                                                                                                                                                                                                                                                                                                                                                                                                                                                                                                                                                                                                                                                                                                                                                                                                                                                                                                                                                                                                                                                                                                                                                                                                                                                                                                                                                                                                                                                                                                                                                                                                                                                                                                                                                                                                                                                                                                  |                      | 1.7. 2. 2.                               |                            |             | 4 4 1   |        | ·.    | ř.   |                   | 311.            |
| 1            |          |                                                                                                                                                                                                                                                                                                                                                                                                                                                                                                                                                                                                                                                                                                                                                                                                                                                                                                                                                                                                                                                                                                                                                                                                                                                                                                                                                                                                                                                                                                                                                                                                                                                                                                                                                                                                                                                                                                                                                                                                                                                                                                                                  | 1.9                  |                                          |                            |             | 1125.4  |        |       |      | 12.22             | υ <b>/</b> τ.   |
| 2            |          |                                                                                                                                                                                                                                                                                                                                                                                                                                                                                                                                                                                                                                                                                                                                                                                                                                                                                                                                                                                                                                                                                                                                                                                                                                                                                                                                                                                                                                                                                                                                                                                                                                                                                                                                                                                                                                                                                                                                                                                                                                                                                                                                  | 1.                   |                                          |                            |             |         |        |       |      | 51.54<br>111.42   | 72.             |
|              |          |                                                                                                                                                                                                                                                                                                                                                                                                                                                                                                                                                                                                                                                                                                                                                                                                                                                                                                                                                                                                                                                                                                                                                                                                                                                                                                                                                                                                                                                                                                                                                                                                                                                                                                                                                                                                                                                                                                                                                                                                                                                                                                                                  | 1 1 1 - 1            |                                          | $\mathcal{E}_{\mathbf{k}}$ |             |         |        | ٠.    |      | 4 42,30<br>110,43 | (553,<br>275.   |
| 55<br>51     |          |                                                                                                                                                                                                                                                                                                                                                                                                                                                                                                                                                                                                                                                                                                                                                                                                                                                                                                                                                                                                                                                                                                                                                                                                                                                                                                                                                                                                                                                                                                                                                                                                                                                                                                                                                                                                                                                                                                                                                                                                                                                                                                                                  |                      |                                          |                            |             |         |        |       |      | 72.74             | 337.            |
| 23           |          |                                                                                                                                                                                                                                                                                                                                                                                                                                                                                                                                                                                                                                                                                                                                                                                                                                                                                                                                                                                                                                                                                                                                                                                                                                                                                                                                                                                                                                                                                                                                                                                                                                                                                                                                                                                                                                                                                                                                                                                                                                                                                                                                  |                      |                                          |                            | •           | 4.5     | 4      |       |      | 72.71<br>152.81   | 370.<br>221.    |
| . 51<br>51   |          |                                                                                                                                                                                                                                                                                                                                                                                                                                                                                                                                                                                                                                                                                                                                                                                                                                                                                                                                                                                                                                                                                                                                                                                                                                                                                                                                                                                                                                                                                                                                                                                                                                                                                                                                                                                                                                                                                                                                                                                                                                                                                                                                  |                      | AT 19 [1]                                |                            |             |         |        |       | 1.00 | (105.34           | 23E             |
| -0, 1 ±      |          |                                                                                                                                                                                                                                                                                                                                                                                                                                                                                                                                                                                                                                                                                                                                                                                                                                                                                                                                                                                                                                                                                                                                                                                                                                                                                                                                                                                                                                                                                                                                                                                                                                                                                                                                                                                                                                                                                                                                                                                                                                                                                                                                  |                      |                                          |                            |             |         | C      |       |      | 130.82            | 225.            |
| 21<br>27     |          |                                                                                                                                                                                                                                                                                                                                                                                                                                                                                                                                                                                                                                                                                                                                                                                                                                                                                                                                                                                                                                                                                                                                                                                                                                                                                                                                                                                                                                                                                                                                                                                                                                                                                                                                                                                                                                                                                                                                                                                                                                                                                                                                  |                      |                                          |                            |             |         |        | , •   |      | 30E 75            | 174.            |
| . 57<br>57   | Print    |                                                                                                                                                                                                                                                                                                                                                                                                                                                                                                                                                                                                                                                                                                                                                                                                                                                                                                                                                                                                                                                                                                                                                                                                                                                                                                                                                                                                                                                                                                                                                                                                                                                                                                                                                                                                                                                                                                                                                                                                                                                                                                                                  |                      |                                          |                            |             | 1       |        |       |      | 24.65<br>23.42    | 157.            |
| . 33         |          |                                                                                                                                                                                                                                                                                                                                                                                                                                                                                                                                                                                                                                                                                                                                                                                                                                                                                                                                                                                                                                                                                                                                                                                                                                                                                                                                                                                                                                                                                                                                                                                                                                                                                                                                                                                                                                                                                                                                                                                                                                                                                                                                  |                      |                                          |                            | N           |         | 1.1    |       |      | 222.15            | 157.<br>145.    |
| X [3]        |          |                                                                                                                                                                                                                                                                                                                                                                                                                                                                                                                                                                                                                                                                                                                                                                                                                                                                                                                                                                                                                                                                                                                                                                                                                                                                                                                                                                                                                                                                                                                                                                                                                                                                                                                                                                                                                                                                                                                                                                                                                                                                                                                                  |                      |                                          |                            |             |         |        |       |      | (120,04)          | ( ) 7E          |
| icta.        |          | en de la compansión de la<br>Compansión de la compansión de | The following states |                                          |                            |             |         |        |       |      | 1375.47           | 1545            |
| w.o.,        |          | 100                                                                                                                                                                                                                                                                                                                                                                                                                                                                                                                                                                                                                                                                                                                                                                                                                                                                                                                                                                                                                                                                                                                                                                                                                                                                                                                                                                                                                                                                                                                                                                                                                                                                                                                                                                                                                                                                                                                                                                                                                                                                                                                              |                      | - 1 d                                    | 12 F 7                     |             |         |        |       |      | 45.83<br>222.45   |                 |
| Vee.         |          |                                                                                                                                                                                                                                                                                                                                                                                                                                                                                                                                                                                                                                                                                                                                                                                                                                                                                                                                                                                                                                                                                                                                                                                                                                                                                                                                                                                                                                                                                                                                                                                                                                                                                                                                                                                                                                                                                                                                                                                                                                                                                                                                  |                      |                                          |                            |             |         | 1.     |       |      |                   | j (5,           |
| - 17 ·       | <u> </u> | <del></del>                                                                                                                                                                                                                                                                                                                                                                                                                                                                                                                                                                                                                                                                                                                                                                                                                                                                                                                                                                                                                                                                                                                                                                                                                                                                                                                                                                                                                                                                                                                                                                                                                                                                                                                                                                                                                                                                                                                                                                                                                                                                                                                      | yax.                 | y. 031                                   | 7,521                      | 162 231     | 275 528 | 35 621 | Mip.  | Mean |                   | To              |