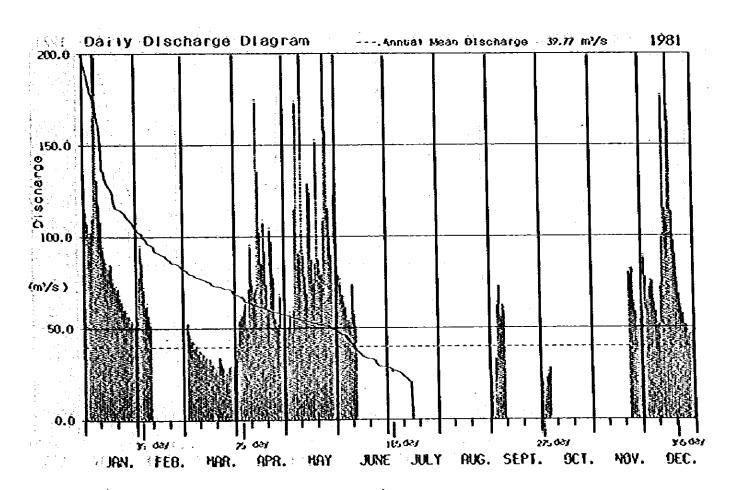

## Appendix C

Daily Discharge Tables and Duration Curves at Four stations

Jeram Teras

Penut

Kuala Tahan

Kg. Pagi

JERAM TERAS

| ,<br>day [   | JAN.     | FEB.                                                                                                                                                                                                                                                                                                                                                                                                                                                                                                                                                                                                                                                                                                                                                                                                                                                                                                                                                                                                                                                                                                                                                                                                                                                                                                                                                                                                                                                                                                                                                                                                                                                                                                                                                                                                                                                                                                                                                                                                                                                                                                                             | narye<br>MAR.        | APR,                                     | KAY                        | JUNE        | JULY    | FUG.   | SEPT. | OCT. | NCV.              | 1973<br>CEC     |
|--------------|----------|----------------------------------------------------------------------------------------------------------------------------------------------------------------------------------------------------------------------------------------------------------------------------------------------------------------------------------------------------------------------------------------------------------------------------------------------------------------------------------------------------------------------------------------------------------------------------------------------------------------------------------------------------------------------------------------------------------------------------------------------------------------------------------------------------------------------------------------------------------------------------------------------------------------------------------------------------------------------------------------------------------------------------------------------------------------------------------------------------------------------------------------------------------------------------------------------------------------------------------------------------------------------------------------------------------------------------------------------------------------------------------------------------------------------------------------------------------------------------------------------------------------------------------------------------------------------------------------------------------------------------------------------------------------------------------------------------------------------------------------------------------------------------------------------------------------------------------------------------------------------------------------------------------------------------------------------------------------------------------------------------------------------------------------------------------------------------------------------------------------------------------|----------------------|------------------------------------------|----------------------------|-------------|---------|--------|-------|------|-------------------|-----------------|
| <u> </u>     | •        |                                                                                                                                                                                                                                                                                                                                                                                                                                                                                                                                                                                                                                                                                                                                                                                                                                                                                                                                                                                                                                                                                                                                                                                                                                                                                                                                                                                                                                                                                                                                                                                                                                                                                                                                                                                                                                                                                                                                                                                                                                                                                                                                  |                      | <del></del>                              | <del></del>                | <del></del> |         |        |       |      |                   | 37£ 7<br>255.3  |
| ्री          |          |                                                                                                                                                                                                                                                                                                                                                                                                                                                                                                                                                                                                                                                                                                                                                                                                                                                                                                                                                                                                                                                                                                                                                                                                                                                                                                                                                                                                                                                                                                                                                                                                                                                                                                                                                                                                                                                                                                                                                                                                                                                                                                                                  | F.                   |                                          |                            | :           |         |        |       |      |                   | 162.0           |
| ] ž          |          |                                                                                                                                                                                                                                                                                                                                                                                                                                                                                                                                                                                                                                                                                                                                                                                                                                                                                                                                                                                                                                                                                                                                                                                                                                                                                                                                                                                                                                                                                                                                                                                                                                                                                                                                                                                                                                                                                                                                                                                                                                                                                                                                  |                      |                                          |                            | :           |         |        | •     |      |                   | 55.             |
| 9            |          |                                                                                                                                                                                                                                                                                                                                                                                                                                                                                                                                                                                                                                                                                                                                                                                                                                                                                                                                                                                                                                                                                                                                                                                                                                                                                                                                                                                                                                                                                                                                                                                                                                                                                                                                                                                                                                                                                                                                                                                                                                                                                                                                  |                      |                                          |                            |             |         |        |       |      |                   | (227.)<br>151.) |
| 9            |          |                                                                                                                                                                                                                                                                                                                                                                                                                                                                                                                                                                                                                                                                                                                                                                                                                                                                                                                                                                                                                                                                                                                                                                                                                                                                                                                                                                                                                                                                                                                                                                                                                                                                                                                                                                                                                                                                                                                                                                                                                                                                                                                                  |                      | 100                                      |                            |             |         |        |       |      |                   | 235.            |
| : <u>(</u> [ |          |                                                                                                                                                                                                                                                                                                                                                                                                                                                                                                                                                                                                                                                                                                                                                                                                                                                                                                                                                                                                                                                                                                                                                                                                                                                                                                                                                                                                                                                                                                                                                                                                                                                                                                                                                                                                                                                                                                                                                                                                                                                                                                                                  |                      |                                          |                            |             |         |        |       | ÷    | :                 | 2755            |
| ်းခါ         |          |                                                                                                                                                                                                                                                                                                                                                                                                                                                                                                                                                                                                                                                                                                                                                                                                                                                                                                                                                                                                                                                                                                                                                                                                                                                                                                                                                                                                                                                                                                                                                                                                                                                                                                                                                                                                                                                                                                                                                                                                                                                                                                                                  |                      |                                          |                            |             | * #     |        | 1 .   |      |                   | 1335.3          |
|              |          |                                                                                                                                                                                                                                                                                                                                                                                                                                                                                                                                                                                                                                                                                                                                                                                                                                                                                                                                                                                                                                                                                                                                                                                                                                                                                                                                                                                                                                                                                                                                                                                                                                                                                                                                                                                                                                                                                                                                                                                                                                                                                                                                  |                      |                                          |                            |             |         |        | 1.    |      |                   | 1020.           |
| 12           |          |                                                                                                                                                                                                                                                                                                                                                                                                                                                                                                                                                                                                                                                                                                                                                                                                                                                                                                                                                                                                                                                                                                                                                                                                                                                                                                                                                                                                                                                                                                                                                                                                                                                                                                                                                                                                                                                                                                                                                                                                                                                                                                                                  |                      |                                          |                            | 1000        |         |        | •     |      |                   | 374.            |
| : [2]        |          | 2.1                                                                                                                                                                                                                                                                                                                                                                                                                                                                                                                                                                                                                                                                                                                                                                                                                                                                                                                                                                                                                                                                                                                                                                                                                                                                                                                                                                                                                                                                                                                                                                                                                                                                                                                                                                                                                                                                                                                                                                                                                                                                                                                              |                      | en e | 1.15                       | !           | - 4     |        |       |      | 7.7               | 347,            |
| 15           |          | 1 3 1 1 3 1 4 4 1 1 1 1 1 1 1 1 1 1 1 1                                                                                                                                                                                                                                                                                                                                                                                                                                                                                                                                                                                                                                                                                                                                                                                                                                                                                                                                                                                                                                                                                                                                                                                                                                                                                                                                                                                                                                                                                                                                                                                                                                                                                                                                                                                                                                                                                                                                                                                                                                                                                          |                      |                                          |                            |             |         | 100    | •     |      |                   | 153             |
| 15           |          |                                                                                                                                                                                                                                                                                                                                                                                                                                                                                                                                                                                                                                                                                                                                                                                                                                                                                                                                                                                                                                                                                                                                                                                                                                                                                                                                                                                                                                                                                                                                                                                                                                                                                                                                                                                                                                                                                                                                                                                                                                                                                                                                  |                      | 1.7. 2. 2.                               |                            |             | 4 4 1   |        | ·.    | ř.   |                   | 311.            |
| 1            |          |                                                                                                                                                                                                                                                                                                                                                                                                                                                                                                                                                                                                                                                                                                                                                                                                                                                                                                                                                                                                                                                                                                                                                                                                                                                                                                                                                                                                                                                                                                                                                                                                                                                                                                                                                                                                                                                                                                                                                                                                                                                                                                                                  | 1.9                  |                                          |                            |             | 1125.4  |        |       |      | 12.22             | υ <b>/</b> τ.   |
| 2            |          |                                                                                                                                                                                                                                                                                                                                                                                                                                                                                                                                                                                                                                                                                                                                                                                                                                                                                                                                                                                                                                                                                                                                                                                                                                                                                                                                                                                                                                                                                                                                                                                                                                                                                                                                                                                                                                                                                                                                                                                                                                                                                                                                  | 1.                   |                                          |                            |             |         |        |       |      | 51.54<br>111.42   | 72.             |
|              |          |                                                                                                                                                                                                                                                                                                                                                                                                                                                                                                                                                                                                                                                                                                                                                                                                                                                                                                                                                                                                                                                                                                                                                                                                                                                                                                                                                                                                                                                                                                                                                                                                                                                                                                                                                                                                                                                                                                                                                                                                                                                                                                                                  | 1 1 1 - 1            |                                          | $\mathcal{E}_{\mathbf{k}}$ |             |         |        | ٠.    |      | 4 42,30<br>110,43 | (553,<br>275.   |
| 55<br>51     |          |                                                                                                                                                                                                                                                                                                                                                                                                                                                                                                                                                                                                                                                                                                                                                                                                                                                                                                                                                                                                                                                                                                                                                                                                                                                                                                                                                                                                                                                                                                                                                                                                                                                                                                                                                                                                                                                                                                                                                                                                                                                                                                                                  |                      |                                          |                            |             |         |        |       |      | 72.74             | 337.            |
| 23           |          |                                                                                                                                                                                                                                                                                                                                                                                                                                                                                                                                                                                                                                                                                                                                                                                                                                                                                                                                                                                                                                                                                                                                                                                                                                                                                                                                                                                                                                                                                                                                                                                                                                                                                                                                                                                                                                                                                                                                                                                                                                                                                                                                  |                      |                                          |                            | •           | 4.5     | 4      |       |      | 72.71<br>152.81   | 370.<br>221.    |
| . 51<br>51   |          |                                                                                                                                                                                                                                                                                                                                                                                                                                                                                                                                                                                                                                                                                                                                                                                                                                                                                                                                                                                                                                                                                                                                                                                                                                                                                                                                                                                                                                                                                                                                                                                                                                                                                                                                                                                                                                                                                                                                                                                                                                                                                                                                  |                      | AT 19 [1]                                |                            |             |         |        |       | 1.00 | (105.34           | 23E             |
| -0, 1 ±      |          |                                                                                                                                                                                                                                                                                                                                                                                                                                                                                                                                                                                                                                                                                                                                                                                                                                                                                                                                                                                                                                                                                                                                                                                                                                                                                                                                                                                                                                                                                                                                                                                                                                                                                                                                                                                                                                                                                                                                                                                                                                                                                                                                  |                      |                                          |                            |             |         | C      |       |      | 130.82            | 225.            |
| 21<br>27     |          |                                                                                                                                                                                                                                                                                                                                                                                                                                                                                                                                                                                                                                                                                                                                                                                                                                                                                                                                                                                                                                                                                                                                                                                                                                                                                                                                                                                                                                                                                                                                                                                                                                                                                                                                                                                                                                                                                                                                                                                                                                                                                                                                  |                      |                                          |                            |             |         |        | , •   |      | 30E 75            | 174.            |
| . 57<br>57   | Print    |                                                                                                                                                                                                                                                                                                                                                                                                                                                                                                                                                                                                                                                                                                                                                                                                                                                                                                                                                                                                                                                                                                                                                                                                                                                                                                                                                                                                                                                                                                                                                                                                                                                                                                                                                                                                                                                                                                                                                                                                                                                                                                                                  |                      |                                          |                            |             | 1       |        |       |      | 24.65<br>23.42    | 157.            |
| . 33         |          |                                                                                                                                                                                                                                                                                                                                                                                                                                                                                                                                                                                                                                                                                                                                                                                                                                                                                                                                                                                                                                                                                                                                                                                                                                                                                                                                                                                                                                                                                                                                                                                                                                                                                                                                                                                                                                                                                                                                                                                                                                                                                                                                  |                      |                                          |                            | N           |         | 1.1    |       |      | 222.15            | 157.<br>145.    |
| X [3]        |          |                                                                                                                                                                                                                                                                                                                                                                                                                                                                                                                                                                                                                                                                                                                                                                                                                                                                                                                                                                                                                                                                                                                                                                                                                                                                                                                                                                                                                                                                                                                                                                                                                                                                                                                                                                                                                                                                                                                                                                                                                                                                                                                                  |                      |                                          |                            |             |         |        |       |      | (120,04)          | ( ) 7E          |
| icta.        |          | en de la compansión de la<br>Compansión de la compansión de | The following states |                                          |                            |             |         |        |       |      | 1375.47           | 1545            |
| w.o.,        |          | 100                                                                                                                                                                                                                                                                                                                                                                                                                                                                                                                                                                                                                                                                                                                                                                                                                                                                                                                                                                                                                                                                                                                                                                                                                                                                                                                                                                                                                                                                                                                                                                                                                                                                                                                                                                                                                                                                                                                                                                                                                                                                                                                              |                      | - 1 d                                    | 12 F 7                     |             |         |        |       |      | 45.83<br>222.45   |                 |
| Vee.         |          |                                                                                                                                                                                                                                                                                                                                                                                                                                                                                                                                                                                                                                                                                                                                                                                                                                                                                                                                                                                                                                                                                                                                                                                                                                                                                                                                                                                                                                                                                                                                                                                                                                                                                                                                                                                                                                                                                                                                                                                                                                                                                                                                  |                      |                                          |                            |             |         | 1.     |       |      |                   | j (5,           |
| - 17 ·       | <u> </u> | <del></del>                                                                                                                                                                                                                                                                                                                                                                                                                                                                                                                                                                                                                                                                                                                                                                                                                                                                                                                                                                                                                                                                                                                                                                                                                                                                                                                                                                                                                                                                                                                                                                                                                                                                                                                                                                                                                                                                                                                                                                                                                                                                                                                      | yax.                 | y. 031                                   | 7,521                      | 162 231     | 275 528 | 35 621 | Mip.  | Mean |                   | To              |

JERAM TERAS

|     | 4.                                           | Daily                                                      | Disc                                                      | narge                                                     | Táblé                                                      |                                                               |                                                          | ), A, =                                                      | 2700.0                                                | kni) (Un                                                | It:m/s                                                    |                                                             | 1974                                                           |
|-----|----------------------------------------------|------------------------------------------------------------|-----------------------------------------------------------|-----------------------------------------------------------|------------------------------------------------------------|---------------------------------------------------------------|----------------------------------------------------------|--------------------------------------------------------------|-------------------------------------------------------|---------------------------------------------------------|-----------------------------------------------------------|-------------------------------------------------------------|----------------------------------------------------------------|
|     | day                                          | J.5,{.                                                     | ffB.                                                      | <b>የ</b> ደጓ                                               | FFR.                                                       | <b>የባ</b> የ                                                   | JUNE                                                     | JULY                                                         | AUG.                                                  | SEPI.                                                   | CCT.                                                      | NOY.                                                        | CF,C.                                                          |
|     | NO THE                                       | 137.13<br>127.41<br>123.53<br>150.35<br>125.41<br>(133.35) |                                                           | (13.27<br>73.73<br>55.35<br>54.36<br>44.36<br>47.34       | # 15<br># 40<br>57 33<br>71.51<br>113.55<br>( 52.17)       | 115.24<br>135.34<br>144.42<br>111.55<br>117.63<br>(126.30)    | \$2.77<br>\$1.01<br>\$4.57<br>\$2.77                     | 65.97<br>65.43<br>65.43<br>65.43<br>65.43<br>65.77<br>671.76 | 25000000000000000000000000000000000000                | 54.2<br>53.36<br>55.21<br>77.70<br>75.01<br>64.50       | \$6.43<br>61.52<br>104.62<br>136.65<br>24.42<br>(101.02)  | 121.52<br>27.46<br>27.05<br>175.36<br>125.64                | 122, 53<br>114, 54<br>157, 64<br>123, 76<br>77, 54<br>4124, 13 |
|     | 3<br>E<br>3<br>10                            | 112.22<br>103.42<br>101.13<br>55.50<br>21.13<br>(501.27)   | 75.57<br>55.55<br>47.55<br>55.54<br>43.55)                | 102.03<br>100.21<br>25.95<br>76.57<br>(102.03)            | 172.23<br>185.85<br>105.85<br>110.20<br>117.13<br>(126.81) | 37.57<br>117.54<br>134.54<br>17.51<br>12.15<br>( 70.57)       | 132.43<br>134.14<br>71.35<br>74.63<br>121.55<br>(133.67) | 46.56<br>43.57<br>47.37<br>(45.77)                           | \$. \$5<br>\$1.26<br>\$2.25<br>\$1.25<br>\$1.27       | & & & & & & & & & & & & & & & & & & &                   | 107.45<br>75.17<br>104.17<br>61.27<br>55.22<br>72.13      | 76 63<br>165,53<br>121,63<br>145,47<br>(126,65)             | 20, 47<br>67, 01<br>61, 34<br>76, 33<br>74, 25<br>62, 37       |
| ,   | 110345                                       | 85.57<br>83.21<br>77.21<br>75.57<br>(63.55)                | 97.87<br>93.48<br>45.51<br>45.33<br>51.34<br>( 50.51)     | \$5.71<br>\$0.75<br>\$7.19<br>\$6.24<br>\$3.14<br>\$55.57 | 75.51<br>187.67<br>71.53<br>64.62<br>73.63<br>C 20.15      | 63.55<br>62.74<br>72.73<br>72.73<br>5 65.220                  | 114.02<br>110.65<br>74.06<br>53.44<br>65.45<br>(4.55)    | 57.54<br>45.55<br>52.30<br>70.31<br>27.63<br>( 54.55)        | 45.20<br>50.04<br>43.45<br>43.17<br>47.76<br>(47.33)  | 17.07<br>15.55<br>10.65<br>10.75<br>10.75<br>10.77      | 51.26<br>55.60<br>47.45<br>106.14<br>122.15<br>( 13.06)   | 113.62<br>104.42<br>167.16<br>127.72<br>136.13<br>(134.27)  | 70, 24<br>57, 24<br>54, 46<br>51, 61<br>120, 67<br>6 20, 53    |
|     | 157 169 20                                   | 72.11<br>72.37<br>71.22<br>53.55<br>53.55<br>72.40         | \$2.71<br>74.75<br>427.53<br>176.77<br>157.45<br>(162.16) |                                                           | \$2.91<br>112.54<br>147.32<br>302.34<br>162.30<br>4141.54) | (E.E5<br>E1.37<br>74.37<br>124.30<br>E2.76<br>( 23.70)        | \$3.35<br>\$3.35<br>\$3.35<br>\$3.35<br>\$3.35           | 74.58<br>40.22<br>101.27<br>77.21<br>64.52<br>( 74.21)       | 45.23<br>40.47<br>37.03<br>34.14<br>34.21<br>4 36.421 | 49,62<br>45,11<br>41,54<br>41,20<br>45,72<br>4 55,06)   | 157.13<br>227.62<br>177.17<br>113.22<br>23.41<br>(154.20) | 106 N<br>ED E7<br>E1 .50<br>115 .55<br>171 .47<br>C113 .550 | 174.45<br>125.30<br>124.55<br>17.10<br>111.41<br>111.41        |
|     | <u>ನ</u> ಜಜನ                                 | 53.57<br>53.65<br>53.45<br>53.55<br>(57.55)                | 114.20<br>132.35<br>152.35<br>152.37<br>142.30            |                                                           | 131.55<br>105.06<br>123.55<br>132.63<br>117.13<br>6121.63  | 77.25<br>77.77<br>60.72<br>107.46<br>112.46<br>( 22.00)       | 42.37<br>48.1E<br>43.33<br>72.10<br>47.32<br>( 57.10)    | 99.55<br>99.47<br>99.47<br>192.47<br>113.55<br>176.50        |                                                       | 83.75<br>55.75<br>52.43<br>157.13<br>125.44<br>(130.85) | 77.52<br>72.73<br>72.75<br>75.75<br>(U.27)                | 173.07<br>343.34<br>223.27<br>214.37<br>237.73<br>(236.27)  | 77.55<br>72.55<br>72.55<br>73.15<br>42.67<br>671.75            |
| . i | 25<br>27<br>27<br>27<br>27<br>27<br>27<br>27 | 54.22<br>56.58<br>54.43<br>54.25                           | 107.37<br>25.47<br>24.50                                  | 4),04<br>37,15<br>38,35<br>45,76<br>47,33<br>52,22        | 105.42<br>127.45<br>114.37<br>134.42<br>144.42             | 65.50<br>77.49<br>97.71<br>55.55<br>72.62<br>97.47<br>(73.50) | \$2.77<br>101.44<br>75.54<br>71.51                       | 22.55<br>23.51<br>53.22<br>55.43<br>32.55<br>73.16           | 55.55<br>92.00<br>97.47<br>52.20<br>57.45             | 55.03<br>74.13<br>71.65                                 | 100.41<br>67.35<br>101.05<br>96.17<br>25.40               | 77. 13<br>147.52<br>17.53<br>18.75                          | 55,77<br>57,74<br>133.2c<br>135.0c<br>135.0c                   |
|     |                                              | -44                                                        | ( 22.12)                                                  |                                                           |                                                            |                                                               |                                                          |                                                              | ( 71.50)                                              |                                                         |                                                           | (170,931                                                    | 35255                                                          |
|     | Tota<br>Ves<br>Ves<br>Vin                    | 2441.43<br>76.85<br>150.38                                 | 2534,47<br>59,52<br>427,50                                | 1232,54<br>52,57<br>135,34<br>38,35                       | 3410,74<br>113.47<br>207.34<br>48.50                       | 2)25.30<br>24.37<br>144.42<br>55.55                           | 22(7, 3)<br>23.55<br>132.40<br>45.62                     | 2115.55<br>- 55 25<br>- 115.55<br>- 43.57                    | 1634.24<br>58 22<br>144.33<br>34.14                   | 2275.42<br>73.52<br>157.13<br>54.25                     | 3155,76<br>101,60<br>227,62<br>55 60                      | 4537,27<br>131,27<br>343,34<br>E1,30                        | 3265, 47<br>105, 99<br>386, 36<br>57, 24                       |
| •   |                                              |                                                            |                                                           | Max.<br>127.53                                            | 3, 389<br>144, 12                                          | 25,001<br>105,42                                              | 185 des                                                  | 275 des<br>52,27                                             | y 6 day<br>37, 25                                     | Min.                                                    | Mean<br>20.22                                             |                                                             | Tota:<br>32231.25                                              |