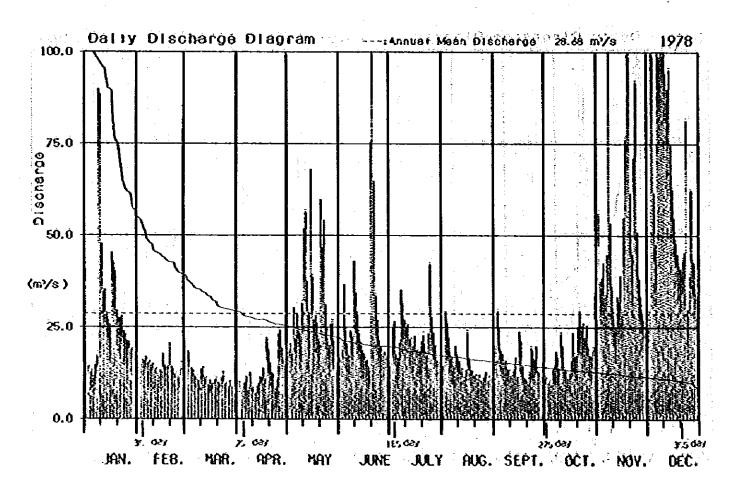

## Appendix C

Daily Discharge Tables and Duration Curves at Four stations

Jeram Teras

Penut

Kuala Tahan

Kg. Pagi

JERAM TERAS

| ,<br>day [   | JAN.     | FEB.                                                                                                                                                                                                                                                                                                                                                                                                                                                                                                                                                                                                                                                                                                                                                                                                                                                                                                                                                                                                                                                                                                                                                                                                                                                                                                                                                                                                                                                                                                                                                                                                                                                                                                                                                                                                                                                                                                                                                                                                                                                                                                                             | narye<br>MAR.        | APR,                                     | KAY                        | JUNE        | JULY    | FUG.   | SEPT. | OCT. | NCV.              | 1973<br>CEC     |
|--------------|----------|----------------------------------------------------------------------------------------------------------------------------------------------------------------------------------------------------------------------------------------------------------------------------------------------------------------------------------------------------------------------------------------------------------------------------------------------------------------------------------------------------------------------------------------------------------------------------------------------------------------------------------------------------------------------------------------------------------------------------------------------------------------------------------------------------------------------------------------------------------------------------------------------------------------------------------------------------------------------------------------------------------------------------------------------------------------------------------------------------------------------------------------------------------------------------------------------------------------------------------------------------------------------------------------------------------------------------------------------------------------------------------------------------------------------------------------------------------------------------------------------------------------------------------------------------------------------------------------------------------------------------------------------------------------------------------------------------------------------------------------------------------------------------------------------------------------------------------------------------------------------------------------------------------------------------------------------------------------------------------------------------------------------------------------------------------------------------------------------------------------------------------|----------------------|------------------------------------------|----------------------------|-------------|---------|--------|-------|------|-------------------|-----------------|
| <u> </u>     | •        |                                                                                                                                                                                                                                                                                                                                                                                                                                                                                                                                                                                                                                                                                                                                                                                                                                                                                                                                                                                                                                                                                                                                                                                                                                                                                                                                                                                                                                                                                                                                                                                                                                                                                                                                                                                                                                                                                                                                                                                                                                                                                                                                  |                      | <del></del>                              | <del></del>                | <del></del> |         |        |       |      |                   | 37£ 7<br>255.3  |
| ्री          |          |                                                                                                                                                                                                                                                                                                                                                                                                                                                                                                                                                                                                                                                                                                                                                                                                                                                                                                                                                                                                                                                                                                                                                                                                                                                                                                                                                                                                                                                                                                                                                                                                                                                                                                                                                                                                                                                                                                                                                                                                                                                                                                                                  | F.                   |                                          |                            | :           |         |        |       |      |                   | 162.0           |
| ] ž          |          |                                                                                                                                                                                                                                                                                                                                                                                                                                                                                                                                                                                                                                                                                                                                                                                                                                                                                                                                                                                                                                                                                                                                                                                                                                                                                                                                                                                                                                                                                                                                                                                                                                                                                                                                                                                                                                                                                                                                                                                                                                                                                                                                  |                      |                                          |                            | :           |         |        | •     |      |                   | 55.             |
| 9            |          |                                                                                                                                                                                                                                                                                                                                                                                                                                                                                                                                                                                                                                                                                                                                                                                                                                                                                                                                                                                                                                                                                                                                                                                                                                                                                                                                                                                                                                                                                                                                                                                                                                                                                                                                                                                                                                                                                                                                                                                                                                                                                                                                  |                      |                                          |                            |             |         |        |       |      |                   | (227.)<br>151.) |
| 9            |          |                                                                                                                                                                                                                                                                                                                                                                                                                                                                                                                                                                                                                                                                                                                                                                                                                                                                                                                                                                                                                                                                                                                                                                                                                                                                                                                                                                                                                                                                                                                                                                                                                                                                                                                                                                                                                                                                                                                                                                                                                                                                                                                                  |                      | 100                                      |                            |             |         |        |       |      |                   | 235.            |
| : <u>(</u> [ |          |                                                                                                                                                                                                                                                                                                                                                                                                                                                                                                                                                                                                                                                                                                                                                                                                                                                                                                                                                                                                                                                                                                                                                                                                                                                                                                                                                                                                                                                                                                                                                                                                                                                                                                                                                                                                                                                                                                                                                                                                                                                                                                                                  |                      |                                          |                            |             |         |        |       | ÷    | :                 | 2755            |
| ်းခါ         |          |                                                                                                                                                                                                                                                                                                                                                                                                                                                                                                                                                                                                                                                                                                                                                                                                                                                                                                                                                                                                                                                                                                                                                                                                                                                                                                                                                                                                                                                                                                                                                                                                                                                                                                                                                                                                                                                                                                                                                                                                                                                                                                                                  |                      |                                          |                            |             | * #     |        | 1 .   |      |                   | 1335.3          |
|              |          |                                                                                                                                                                                                                                                                                                                                                                                                                                                                                                                                                                                                                                                                                                                                                                                                                                                                                                                                                                                                                                                                                                                                                                                                                                                                                                                                                                                                                                                                                                                                                                                                                                                                                                                                                                                                                                                                                                                                                                                                                                                                                                                                  |                      |                                          |                            |             |         |        | 1.    |      |                   | 1020.           |
| 12           |          |                                                                                                                                                                                                                                                                                                                                                                                                                                                                                                                                                                                                                                                                                                                                                                                                                                                                                                                                                                                                                                                                                                                                                                                                                                                                                                                                                                                                                                                                                                                                                                                                                                                                                                                                                                                                                                                                                                                                                                                                                                                                                                                                  |                      |                                          |                            | 1000        |         |        | •     |      |                   | 374.            |
| : [2]        |          | 2.1                                                                                                                                                                                                                                                                                                                                                                                                                                                                                                                                                                                                                                                                                                                                                                                                                                                                                                                                                                                                                                                                                                                                                                                                                                                                                                                                                                                                                                                                                                                                                                                                                                                                                                                                                                                                                                                                                                                                                                                                                                                                                                                              |                      | en e | 1.15                       | !           | - 4     |        |       |      | 7.7               | 347,            |
| 15           |          | 1 3 1 1 3 1 4 4 1 1 1 1 1 1 1 1 1 1 1 1                                                                                                                                                                                                                                                                                                                                                                                                                                                                                                                                                                                                                                                                                                                                                                                                                                                                                                                                                                                                                                                                                                                                                                                                                                                                                                                                                                                                                                                                                                                                                                                                                                                                                                                                                                                                                                                                                                                                                                                                                                                                                          |                      |                                          |                            |             |         | 100    | •     |      |                   | 153             |
| 15           |          |                                                                                                                                                                                                                                                                                                                                                                                                                                                                                                                                                                                                                                                                                                                                                                                                                                                                                                                                                                                                                                                                                                                                                                                                                                                                                                                                                                                                                                                                                                                                                                                                                                                                                                                                                                                                                                                                                                                                                                                                                                                                                                                                  |                      | 1.7. 2. 2.                               |                            |             | 4 4 1   |        | ·.    | ř.   |                   | 311.            |
| 1            |          |                                                                                                                                                                                                                                                                                                                                                                                                                                                                                                                                                                                                                                                                                                                                                                                                                                                                                                                                                                                                                                                                                                                                                                                                                                                                                                                                                                                                                                                                                                                                                                                                                                                                                                                                                                                                                                                                                                                                                                                                                                                                                                                                  | 1.9                  |                                          |                            |             | 1125.4  |        |       |      | 12.22             | υ <b>/</b> τ.   |
| 2            |          |                                                                                                                                                                                                                                                                                                                                                                                                                                                                                                                                                                                                                                                                                                                                                                                                                                                                                                                                                                                                                                                                                                                                                                                                                                                                                                                                                                                                                                                                                                                                                                                                                                                                                                                                                                                                                                                                                                                                                                                                                                                                                                                                  | 1.                   |                                          |                            |             |         |        |       |      | 51.54<br>111.42   | 72.             |
|              |          |                                                                                                                                                                                                                                                                                                                                                                                                                                                                                                                                                                                                                                                                                                                                                                                                                                                                                                                                                                                                                                                                                                                                                                                                                                                                                                                                                                                                                                                                                                                                                                                                                                                                                                                                                                                                                                                                                                                                                                                                                                                                                                                                  | 1 1 1 - 1            |                                          | $\mathcal{E}_{\mathbf{k}}$ |             |         |        | ٠.    |      | 4 42,30<br>110,43 | (553,<br>275.   |
| 55<br>51     |          |                                                                                                                                                                                                                                                                                                                                                                                                                                                                                                                                                                                                                                                                                                                                                                                                                                                                                                                                                                                                                                                                                                                                                                                                                                                                                                                                                                                                                                                                                                                                                                                                                                                                                                                                                                                                                                                                                                                                                                                                                                                                                                                                  |                      |                                          |                            |             |         |        |       |      | 72.74             | 337.            |
| 23           |          |                                                                                                                                                                                                                                                                                                                                                                                                                                                                                                                                                                                                                                                                                                                                                                                                                                                                                                                                                                                                                                                                                                                                                                                                                                                                                                                                                                                                                                                                                                                                                                                                                                                                                                                                                                                                                                                                                                                                                                                                                                                                                                                                  |                      |                                          |                            | •           | 4.5     | 4      |       |      | 72.71<br>152.81   | 370.<br>221.    |
| . 51<br>51   |          |                                                                                                                                                                                                                                                                                                                                                                                                                                                                                                                                                                                                                                                                                                                                                                                                                                                                                                                                                                                                                                                                                                                                                                                                                                                                                                                                                                                                                                                                                                                                                                                                                                                                                                                                                                                                                                                                                                                                                                                                                                                                                                                                  |                      | AT 19 [1]                                |                            |             |         |        |       | 1.00 | (105.34           | 23E             |
| -0, 1 ±      |          |                                                                                                                                                                                                                                                                                                                                                                                                                                                                                                                                                                                                                                                                                                                                                                                                                                                                                                                                                                                                                                                                                                                                                                                                                                                                                                                                                                                                                                                                                                                                                                                                                                                                                                                                                                                                                                                                                                                                                                                                                                                                                                                                  |                      |                                          |                            |             |         | C      |       |      | 130.82            | 225.            |
| 21<br>27     |          |                                                                                                                                                                                                                                                                                                                                                                                                                                                                                                                                                                                                                                                                                                                                                                                                                                                                                                                                                                                                                                                                                                                                                                                                                                                                                                                                                                                                                                                                                                                                                                                                                                                                                                                                                                                                                                                                                                                                                                                                                                                                                                                                  |                      |                                          |                            |             |         |        | , •   |      | 30E 75            | 174.            |
| . 57<br>57   | Print    |                                                                                                                                                                                                                                                                                                                                                                                                                                                                                                                                                                                                                                                                                                                                                                                                                                                                                                                                                                                                                                                                                                                                                                                                                                                                                                                                                                                                                                                                                                                                                                                                                                                                                                                                                                                                                                                                                                                                                                                                                                                                                                                                  |                      |                                          |                            |             | 1       |        |       |      | 24.65<br>23.42    | 157.            |
| . 33         |          |                                                                                                                                                                                                                                                                                                                                                                                                                                                                                                                                                                                                                                                                                                                                                                                                                                                                                                                                                                                                                                                                                                                                                                                                                                                                                                                                                                                                                                                                                                                                                                                                                                                                                                                                                                                                                                                                                                                                                                                                                                                                                                                                  |                      |                                          |                            | N           |         | 1.1    |       |      | 222.15            | 157.<br>145.    |
| X [3]        |          |                                                                                                                                                                                                                                                                                                                                                                                                                                                                                                                                                                                                                                                                                                                                                                                                                                                                                                                                                                                                                                                                                                                                                                                                                                                                                                                                                                                                                                                                                                                                                                                                                                                                                                                                                                                                                                                                                                                                                                                                                                                                                                                                  |                      |                                          |                            |             |         |        |       |      | (120,04)          | ( ) 7E          |
| icta.        |          | en de la compansión de la<br>Compansión de la compansión de | The following states |                                          |                            |             |         |        |       |      | 1375.47           | 1545            |
| w.o.,        |          | 100                                                                                                                                                                                                                                                                                                                                                                                                                                                                                                                                                                                                                                                                                                                                                                                                                                                                                                                                                                                                                                                                                                                                                                                                                                                                                                                                                                                                                                                                                                                                                                                                                                                                                                                                                                                                                                                                                                                                                                                                                                                                                                                              |                      | - 1 d                                    | 12 F 7                     |             |         |        |       |      | 45.83<br>222.45   |                 |
| Vee.         |          |                                                                                                                                                                                                                                                                                                                                                                                                                                                                                                                                                                                                                                                                                                                                                                                                                                                                                                                                                                                                                                                                                                                                                                                                                                                                                                                                                                                                                                                                                                                                                                                                                                                                                                                                                                                                                                                                                                                                                                                                                                                                                                                                  |                      |                                          |                            |             |         | 1.     |       |      |                   | j (5,           |
| - 17 ·       | <u> </u> | <del></del>                                                                                                                                                                                                                                                                                                                                                                                                                                                                                                                                                                                                                                                                                                                                                                                                                                                                                                                                                                                                                                                                                                                                                                                                                                                                                                                                                                                                                                                                                                                                                                                                                                                                                                                                                                                                                                                                                                                                                                                                                                                                                                                      | yax.                 | y. 031                                   | 7,521                      | 162 231     | 275 528 | 35 621 | Mip.  | Mean |                   | To              |