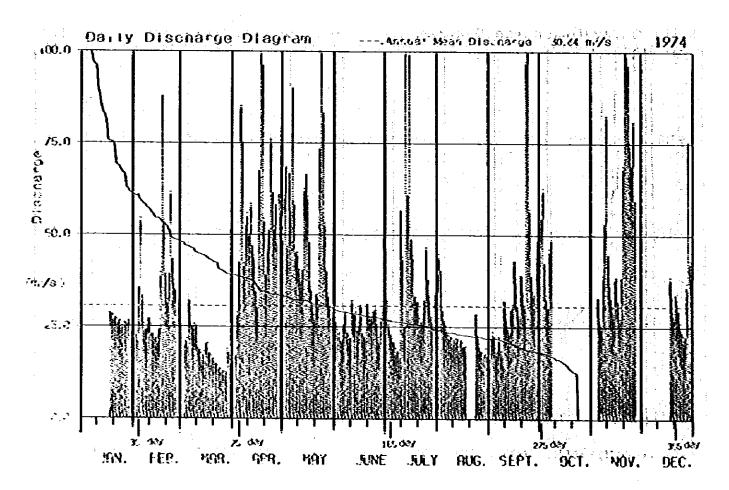

JERAM TERAS

|     | 4.                                           | Daily                                                      | Disc                                                      | narge                                                     | Táblé                                                      |                                                               |                                                          | ), A, =                                                      | 2700.0                                                | kni) (Un                                                | It:m/s                                                    |                                                             | 1974                                                           |
|-----|----------------------------------------------|------------------------------------------------------------|-----------------------------------------------------------|-----------------------------------------------------------|------------------------------------------------------------|---------------------------------------------------------------|----------------------------------------------------------|--------------------------------------------------------------|-------------------------------------------------------|---------------------------------------------------------|-----------------------------------------------------------|-------------------------------------------------------------|----------------------------------------------------------------|
|     | day                                          | J.5,{.                                                     | ffB.                                                      | <b>የ</b> ደጓ                                               | FFR.                                                       | <b>የባ</b> የ                                                   | JUNE                                                     | JULY                                                         | AUG.                                                  | SEPI.                                                   | CCT.                                                      | NOY.                                                        | CF,C.                                                          |
|     | NO THE                                       | 137.13<br>127.41<br>123.53<br>150.35<br>125.41<br>(133.35) |                                                           | (13.27<br>73.73<br>55.35<br>54.36<br>44.36<br>47.34       | # 15<br># 40<br>57 33<br>71.51<br>113.55<br>( 52.17)       | 115.24<br>135.34<br>144.42<br>111.55<br>117.63<br>(126.30)    | \$2.77<br>\$1.01<br>\$4.57<br>\$2.77                     | 65.97<br>65.43<br>65.43<br>65.43<br>65.43<br>65.77<br>671.76 | 25000000000000000000000000000000000000                | 54.2<br>53.36<br>55.21<br>77.70<br>75.01<br>64.50       | \$6.43<br>61.52<br>104.62<br>136.65<br>24.42<br>(101.02)  | 121.52<br>27.46<br>27.05<br>175.36<br>125.64                | 122, 53<br>114, 54<br>157, 64<br>123, 76<br>77, 54<br>4124, 13 |
|     | 3<br>E<br>3<br>10                            | 112.22<br>103.42<br>101.13<br>55.50<br>21.13<br>(501.27)   | 75.57<br>55.55<br>47.55<br>55.54<br>43.55)                | 102.03<br>100.21<br>25.95<br>76.57<br>(102.03)            | 172.23<br>185.85<br>105.85<br>110.20<br>117.13<br>(126.81) | 37.57<br>117.54<br>134.54<br>17.51<br>12.15<br>( 70.57)       | 132.43<br>134.14<br>71.35<br>74.63<br>121.55<br>(133.67) | 46.56<br>43.57<br>47.37<br>(45.77)                           | \$. \$5<br>\$1.26<br>\$2.25<br>\$1.25<br>\$1.27       | & & & & & & & & & & & & & & & & & & &                   | 107.45<br>75.17<br>104.17<br>61.27<br>55.22<br>72.13      | 76 63<br>165,53<br>121,63<br>145,47<br>(126,65)             | 20, 47<br>67, 01<br>61, 34<br>76, 33<br>74, 25<br>62, 37       |
| ,   | 110345                                       | 85.57<br>83.21<br>77.21<br>75.57<br>(63.55)                | 97.87<br>93.48<br>45.51<br>45.33<br>51.34<br>( 50.51)     | \$5.71<br>\$0.75<br>\$7.19<br>\$6.24<br>\$3.14<br>\$55.57 | 75.51<br>187.67<br>71.53<br>64.62<br>73.63<br>C 20.15      | 63.55<br>62.74<br>72.73<br>72.73<br>5 65.220                  | 114.02<br>110.65<br>74.06<br>53.44<br>65.45<br>(4.55)    | 57.54<br>45.55<br>52.30<br>70.31<br>27.63<br>( 54.55)        | 45.20<br>50.04<br>43.45<br>43.17<br>47.76<br>(47.33)  | 17.07<br>15.55<br>10.65<br>10.75<br>10.75<br>10.77      | 51.26<br>55.60<br>47.45<br>106.14<br>122.15<br>( 13.06)   | 113.62<br>104.42<br>167.16<br>127.72<br>136.13<br>(134.27)  | 70, 24<br>57, 24<br>54, 46<br>51, 61<br>120, 67<br>6 20, 53    |
|     | 157 169 20                                   | 72.11<br>72.37<br>71.22<br>53.55<br>53.55<br>72.40         | \$2.71<br>74.75<br>427.53<br>176.77<br>157.45<br>(162.16) |                                                           | \$2.91<br>112.54<br>147.32<br>302.34<br>162.30<br>4141.54) | (E.E5<br>E1.37<br>74.37<br>124.30<br>E2.76<br>( 23.70)        | \$3.35<br>\$3.35<br>\$3.35<br>\$3.35<br>\$3.35           | 74.58<br>40.22<br>101.27<br>77.21<br>64.52<br>( 74.21)       | 45.23<br>40.47<br>37.03<br>34.14<br>34.21<br>4 36.421 | 49,62<br>45,11<br>41,54<br>41,20<br>45,72<br>4 55,06)   | 157.13<br>227.62<br>177.17<br>113.22<br>23.41<br>(154.20) | 106 N<br>ED E7<br>E1 .50<br>115 .55<br>171 .47<br>C113 .550 | 174.45<br>125.30<br>124.55<br>17.10<br>111.41<br>111.41        |
|     | <u>ನ</u> ಜಜನ                                 | 53.57<br>53.65<br>53.45<br>53.55<br>(57.55)                | 114.20<br>132.35<br>152.35<br>152.37<br>142.30            |                                                           | 131.55<br>105.06<br>123.55<br>132.63<br>117.13<br>6121.63  | 77.25<br>77.77<br>60.72<br>107.46<br>112.46<br>( 22.00)       | 42.37<br>48.1E<br>43.33<br>72.10<br>47.32<br>( 57.10)    | 99.55<br>99.47<br>99.47<br>192.47<br>113.55<br>176.50        |                                                       | 83.75<br>55.75<br>52.43<br>157.13<br>125.44<br>(130.85) | 77.52<br>72.73<br>72.75<br>75.75<br>(U.27)                | 173.07<br>343.34<br>223.27<br>214.37<br>237.73<br>(236.27)  | 77.55<br>72.55<br>72.55<br>73.15<br>42.67<br>671.75            |
| . i | 25<br>27<br>27<br>27<br>27<br>27<br>27<br>27 | 54.22<br>56.58<br>54.43<br>54.25                           | 107.37<br>25.47<br>24.50                                  | 4),04<br>37,15<br>38,35<br>45,76<br>47,33<br>52,22        | 105.42<br>127.45<br>114.37<br>134.42<br>144.42             | 65.50<br>77.49<br>97.71<br>55.55<br>72.62<br>97.47<br>(73.50) | \$2.77<br>101.44<br>75.54<br>71.51                       | 22.55<br>23.51<br>53.22<br>55.43<br>32.55<br>73.16           | 55.55<br>92.00<br>97.47<br>52.20<br>57.45             | 55.03<br>74.13<br>71.65                                 | 100.41<br>67.35<br>101.05<br>96.17<br>25.40               | 77. 13<br>147.52<br>17.53<br>18.75                          | 55,77<br>57,74<br>133.2c<br>135.0c<br>135.0c                   |
|     |                                              | -44                                                        | ( 22.12)                                                  |                                                           |                                                            |                                                               |                                                          |                                                              | ( 71.50)                                              |                                                         |                                                           | (170,931                                                    | 35255                                                          |
|     | Tota<br>Ves<br>Ves<br>Vin                    | 2441.43<br>76.85<br>150.38                                 | 2534,47<br>59,52<br>427,50                                | 1232,54<br>52,57<br>135,34<br>38,35                       | 3410,74<br>113.47<br>207.34<br>48.50                       | 2)25.30<br>24.37<br>144.42<br>55.55                           | 22(7, 3)<br>23.55<br>132.40<br>45.62                     | 2115.55<br>- 55 25<br>- 115.55<br>- 43.57                    | 1634.24<br>58 22<br>144.33<br>34.14                   | 2275.42<br>73.52<br>157.13<br>54.25                     | 3155,76<br>101,60<br>227,62<br>55 60                      | 4537,27<br>131,27<br>343,34<br>E1,30                        | 3265, 47<br>105, 99<br>386, 36<br>57, 24                       |
| •   |                                              |                                                            |                                                           | Max.<br>127.53                                            | 3, 389<br>144, 12                                          | 25,001<br>105,42                                              | 185 des                                                  | 275 des<br>52,27                                             | y 6 day<br>37, 25                                     | Min.                                                    | Mean<br>20.22                                             |                                                             | Tota:<br>32231.25                                              |