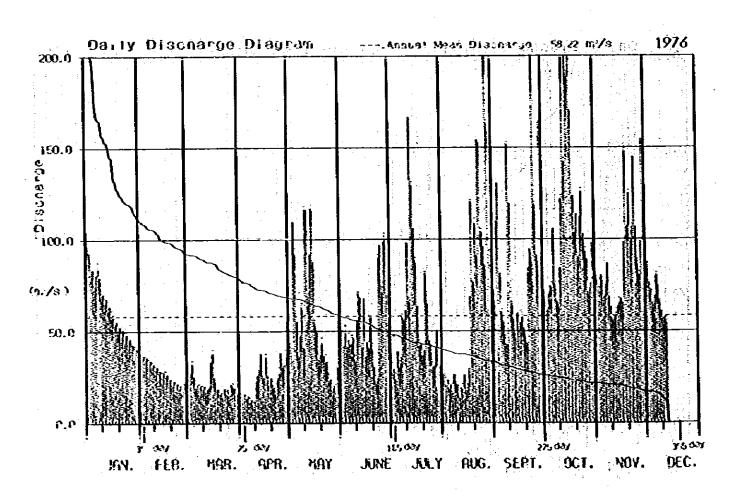

## Appendix C

Daily Discharge Tables and Duration Curves at Four stations

Jeram Teras

Penut

Kuala Tahan

Kg. Pagi

JERAM TERAS

| ,<br>day [   | JAN.     | FEB.                                                                                                                                                                                                                                                                                                                                                                                                                                                                                                                                                                                                                                                                                                                                                                                                                                                                                                                                                                                                                                                                                                                                                                                                                                                                                                                                                                                                                                                                                                                                                                                                                                                                                                                                                                                                                                                                                                                                                                                                                                                                                                                             | narye<br>MAR.        | APR,                                     | KAY                        | JUNE        | JULY    | FUG.   | SEPT. | OCT. | NCV.              | 1973<br>CEC     |
|--------------|----------|----------------------------------------------------------------------------------------------------------------------------------------------------------------------------------------------------------------------------------------------------------------------------------------------------------------------------------------------------------------------------------------------------------------------------------------------------------------------------------------------------------------------------------------------------------------------------------------------------------------------------------------------------------------------------------------------------------------------------------------------------------------------------------------------------------------------------------------------------------------------------------------------------------------------------------------------------------------------------------------------------------------------------------------------------------------------------------------------------------------------------------------------------------------------------------------------------------------------------------------------------------------------------------------------------------------------------------------------------------------------------------------------------------------------------------------------------------------------------------------------------------------------------------------------------------------------------------------------------------------------------------------------------------------------------------------------------------------------------------------------------------------------------------------------------------------------------------------------------------------------------------------------------------------------------------------------------------------------------------------------------------------------------------------------------------------------------------------------------------------------------------|----------------------|------------------------------------------|----------------------------|-------------|---------|--------|-------|------|-------------------|-----------------|
| <u> </u>     | •        |                                                                                                                                                                                                                                                                                                                                                                                                                                                                                                                                                                                                                                                                                                                                                                                                                                                                                                                                                                                                                                                                                                                                                                                                                                                                                                                                                                                                                                                                                                                                                                                                                                                                                                                                                                                                                                                                                                                                                                                                                                                                                                                                  |                      | <del></del>                              | <del></del>                | <del></del> |         |        |       |      |                   | 37£ 7<br>255.3  |
| ्री          |          |                                                                                                                                                                                                                                                                                                                                                                                                                                                                                                                                                                                                                                                                                                                                                                                                                                                                                                                                                                                                                                                                                                                                                                                                                                                                                                                                                                                                                                                                                                                                                                                                                                                                                                                                                                                                                                                                                                                                                                                                                                                                                                                                  | F.                   |                                          |                            | :           |         |        |       |      |                   | 162.0           |
| ] ž          |          |                                                                                                                                                                                                                                                                                                                                                                                                                                                                                                                                                                                                                                                                                                                                                                                                                                                                                                                                                                                                                                                                                                                                                                                                                                                                                                                                                                                                                                                                                                                                                                                                                                                                                                                                                                                                                                                                                                                                                                                                                                                                                                                                  |                      |                                          |                            | :           |         |        | •     |      |                   | 55.             |
| 9            |          |                                                                                                                                                                                                                                                                                                                                                                                                                                                                                                                                                                                                                                                                                                                                                                                                                                                                                                                                                                                                                                                                                                                                                                                                                                                                                                                                                                                                                                                                                                                                                                                                                                                                                                                                                                                                                                                                                                                                                                                                                                                                                                                                  |                      |                                          |                            |             |         |        |       |      |                   | (227.)<br>151.) |
| 9            |          |                                                                                                                                                                                                                                                                                                                                                                                                                                                                                                                                                                                                                                                                                                                                                                                                                                                                                                                                                                                                                                                                                                                                                                                                                                                                                                                                                                                                                                                                                                                                                                                                                                                                                                                                                                                                                                                                                                                                                                                                                                                                                                                                  |                      | 100                                      |                            |             |         |        |       |      |                   | 235.            |
| : <u>(</u> [ |          |                                                                                                                                                                                                                                                                                                                                                                                                                                                                                                                                                                                                                                                                                                                                                                                                                                                                                                                                                                                                                                                                                                                                                                                                                                                                                                                                                                                                                                                                                                                                                                                                                                                                                                                                                                                                                                                                                                                                                                                                                                                                                                                                  |                      |                                          |                            |             |         |        |       | ÷    | :                 | 2755            |
| ်းခါ         |          |                                                                                                                                                                                                                                                                                                                                                                                                                                                                                                                                                                                                                                                                                                                                                                                                                                                                                                                                                                                                                                                                                                                                                                                                                                                                                                                                                                                                                                                                                                                                                                                                                                                                                                                                                                                                                                                                                                                                                                                                                                                                                                                                  |                      |                                          |                            |             | * #     |        | 1 .   |      |                   | 1335.3          |
|              |          |                                                                                                                                                                                                                                                                                                                                                                                                                                                                                                                                                                                                                                                                                                                                                                                                                                                                                                                                                                                                                                                                                                                                                                                                                                                                                                                                                                                                                                                                                                                                                                                                                                                                                                                                                                                                                                                                                                                                                                                                                                                                                                                                  |                      |                                          |                            |             |         |        | 1.    |      |                   | 1020.           |
| 12           |          |                                                                                                                                                                                                                                                                                                                                                                                                                                                                                                                                                                                                                                                                                                                                                                                                                                                                                                                                                                                                                                                                                                                                                                                                                                                                                                                                                                                                                                                                                                                                                                                                                                                                                                                                                                                                                                                                                                                                                                                                                                                                                                                                  |                      |                                          |                            | 1000        |         |        | •     |      |                   | 374.            |
| : [2]        |          | 2.1                                                                                                                                                                                                                                                                                                                                                                                                                                                                                                                                                                                                                                                                                                                                                                                                                                                                                                                                                                                                                                                                                                                                                                                                                                                                                                                                                                                                                                                                                                                                                                                                                                                                                                                                                                                                                                                                                                                                                                                                                                                                                                                              |                      | en e | 1.15                       | !           | - 4     |        |       |      | 7.7               | 347,            |
| 15           |          | 1 3 1 1 3 1 4 4 1 1 1 1 1 1 1 1 1 1 1 1                                                                                                                                                                                                                                                                                                                                                                                                                                                                                                                                                                                                                                                                                                                                                                                                                                                                                                                                                                                                                                                                                                                                                                                                                                                                                                                                                                                                                                                                                                                                                                                                                                                                                                                                                                                                                                                                                                                                                                                                                                                                                          |                      |                                          |                            |             |         | 100    | •     |      |                   | 153             |
| 15           |          |                                                                                                                                                                                                                                                                                                                                                                                                                                                                                                                                                                                                                                                                                                                                                                                                                                                                                                                                                                                                                                                                                                                                                                                                                                                                                                                                                                                                                                                                                                                                                                                                                                                                                                                                                                                                                                                                                                                                                                                                                                                                                                                                  |                      | 1.7. 2. 2.                               |                            |             | 4 4 1   |        | ·.    | ř.   |                   | 311.            |
| 1            |          |                                                                                                                                                                                                                                                                                                                                                                                                                                                                                                                                                                                                                                                                                                                                                                                                                                                                                                                                                                                                                                                                                                                                                                                                                                                                                                                                                                                                                                                                                                                                                                                                                                                                                                                                                                                                                                                                                                                                                                                                                                                                                                                                  | 1.9                  |                                          |                            |             | 1125.4  |        |       |      | 12.22             | υ <b>/</b> τ.   |
| 2            |          |                                                                                                                                                                                                                                                                                                                                                                                                                                                                                                                                                                                                                                                                                                                                                                                                                                                                                                                                                                                                                                                                                                                                                                                                                                                                                                                                                                                                                                                                                                                                                                                                                                                                                                                                                                                                                                                                                                                                                                                                                                                                                                                                  | 1.                   |                                          |                            |             |         |        |       |      | 51.54<br>111.42   | 72.             |
|              |          |                                                                                                                                                                                                                                                                                                                                                                                                                                                                                                                                                                                                                                                                                                                                                                                                                                                                                                                                                                                                                                                                                                                                                                                                                                                                                                                                                                                                                                                                                                                                                                                                                                                                                                                                                                                                                                                                                                                                                                                                                                                                                                                                  | 1 1 1 - 1            |                                          | $\mathcal{E}_{\mathbf{k}}$ |             |         |        | ٠.    |      | 4 42,30<br>110,43 | (553,<br>275.   |
| 55<br>51     |          |                                                                                                                                                                                                                                                                                                                                                                                                                                                                                                                                                                                                                                                                                                                                                                                                                                                                                                                                                                                                                                                                                                                                                                                                                                                                                                                                                                                                                                                                                                                                                                                                                                                                                                                                                                                                                                                                                                                                                                                                                                                                                                                                  |                      |                                          |                            |             |         |        |       |      | 72.74             | 337.            |
| 23           |          |                                                                                                                                                                                                                                                                                                                                                                                                                                                                                                                                                                                                                                                                                                                                                                                                                                                                                                                                                                                                                                                                                                                                                                                                                                                                                                                                                                                                                                                                                                                                                                                                                                                                                                                                                                                                                                                                                                                                                                                                                                                                                                                                  |                      |                                          |                            | •           | 4.5     | 4      |       |      | 72.71<br>152.81   | 370.<br>221.    |
| . 51<br>51   |          |                                                                                                                                                                                                                                                                                                                                                                                                                                                                                                                                                                                                                                                                                                                                                                                                                                                                                                                                                                                                                                                                                                                                                                                                                                                                                                                                                                                                                                                                                                                                                                                                                                                                                                                                                                                                                                                                                                                                                                                                                                                                                                                                  |                      | AT 19 [1]                                |                            |             |         |        |       | 1.00 | (105.34           | 23E             |
| -0, 1 ±      |          |                                                                                                                                                                                                                                                                                                                                                                                                                                                                                                                                                                                                                                                                                                                                                                                                                                                                                                                                                                                                                                                                                                                                                                                                                                                                                                                                                                                                                                                                                                                                                                                                                                                                                                                                                                                                                                                                                                                                                                                                                                                                                                                                  |                      |                                          |                            |             |         | C      |       |      | 130.82            | 225.            |
| 21<br>27     |          |                                                                                                                                                                                                                                                                                                                                                                                                                                                                                                                                                                                                                                                                                                                                                                                                                                                                                                                                                                                                                                                                                                                                                                                                                                                                                                                                                                                                                                                                                                                                                                                                                                                                                                                                                                                                                                                                                                                                                                                                                                                                                                                                  |                      |                                          |                            |             |         |        | , •   |      | 30E 75            | 174.            |
| . 57<br>57   | Print    |                                                                                                                                                                                                                                                                                                                                                                                                                                                                                                                                                                                                                                                                                                                                                                                                                                                                                                                                                                                                                                                                                                                                                                                                                                                                                                                                                                                                                                                                                                                                                                                                                                                                                                                                                                                                                                                                                                                                                                                                                                                                                                                                  |                      |                                          |                            |             | 1       |        |       |      | 24.65<br>23.42    | 157.            |
| . 33         |          |                                                                                                                                                                                                                                                                                                                                                                                                                                                                                                                                                                                                                                                                                                                                                                                                                                                                                                                                                                                                                                                                                                                                                                                                                                                                                                                                                                                                                                                                                                                                                                                                                                                                                                                                                                                                                                                                                                                                                                                                                                                                                                                                  |                      |                                          |                            | N           |         | 1.1    |       |      | 222.15            | 157.<br>145.    |
| X [3]        |          |                                                                                                                                                                                                                                                                                                                                                                                                                                                                                                                                                                                                                                                                                                                                                                                                                                                                                                                                                                                                                                                                                                                                                                                                                                                                                                                                                                                                                                                                                                                                                                                                                                                                                                                                                                                                                                                                                                                                                                                                                                                                                                                                  |                      |                                          |                            |             |         |        |       |      | (120,04)          | ( ) 7E          |
| icta.        |          | en de la compansión de la<br>Compansión de la compansión de | The following states |                                          |                            |             |         |        |       |      | 1375.47           | 1545            |
| w.o.,        |          | 100                                                                                                                                                                                                                                                                                                                                                                                                                                                                                                                                                                                                                                                                                                                                                                                                                                                                                                                                                                                                                                                                                                                                                                                                                                                                                                                                                                                                                                                                                                                                                                                                                                                                                                                                                                                                                                                                                                                                                                                                                                                                                                                              |                      | - 1 d                                    | 12 F 7                     |             |         |        |       |      | 45.83<br>222.45   |                 |
| Vee.         |          |                                                                                                                                                                                                                                                                                                                                                                                                                                                                                                                                                                                                                                                                                                                                                                                                                                                                                                                                                                                                                                                                                                                                                                                                                                                                                                                                                                                                                                                                                                                                                                                                                                                                                                                                                                                                                                                                                                                                                                                                                                                                                                                                  |                      |                                          |                            |             |         | 1.     |       |      |                   | j (5,           |
| - 17 ·       | <u> </u> | <del></del>                                                                                                                                                                                                                                                                                                                                                                                                                                                                                                                                                                                                                                                                                                                                                                                                                                                                                                                                                                                                                                                                                                                                                                                                                                                                                                                                                                                                                                                                                                                                                                                                                                                                                                                                                                                                                                                                                                                                                                                                                                                                                                                      | yax.                 | y. 031                                   | 7,521                      | 162 231     | 275 528 | 35 621 | Mip.  | Mean |                   | To              |