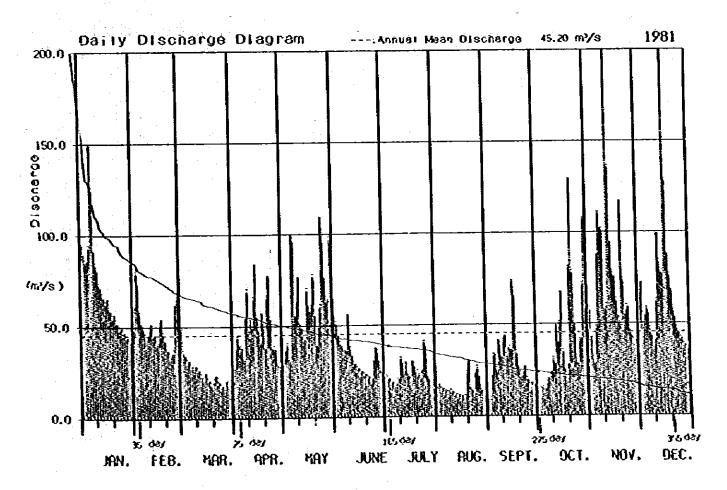

## Appendix C

Daily Discharge Tables and Duration Curves at Four stations

Jeram Teras

Penut

Kuala Tahan

Kg. Pagi

JERAM TERAS

| ,<br>day [   | JAN.     | FEB.                                                                                                                                                                                                                                                                                                                                                                                                                                                                                                                                                                                                                                                                                                                                                                                                                                                                                                                                                                                                                                                                                                                                                                                                                                                                                                                                                                                                                                                                                                                                                                                                                                                                                                                                                                                                                                                                                                                                                                                                                                                                                                                             | narye<br>MAR.        | APR,                                     | KAY                        | JUNE        | JULY    | FUG.   | SEPT. | OCT. | NCV.              | 1973<br>CEC     |
|--------------|----------|----------------------------------------------------------------------------------------------------------------------------------------------------------------------------------------------------------------------------------------------------------------------------------------------------------------------------------------------------------------------------------------------------------------------------------------------------------------------------------------------------------------------------------------------------------------------------------------------------------------------------------------------------------------------------------------------------------------------------------------------------------------------------------------------------------------------------------------------------------------------------------------------------------------------------------------------------------------------------------------------------------------------------------------------------------------------------------------------------------------------------------------------------------------------------------------------------------------------------------------------------------------------------------------------------------------------------------------------------------------------------------------------------------------------------------------------------------------------------------------------------------------------------------------------------------------------------------------------------------------------------------------------------------------------------------------------------------------------------------------------------------------------------------------------------------------------------------------------------------------------------------------------------------------------------------------------------------------------------------------------------------------------------------------------------------------------------------------------------------------------------------|----------------------|------------------------------------------|----------------------------|-------------|---------|--------|-------|------|-------------------|-----------------|
| <u> </u>     | •        |                                                                                                                                                                                                                                                                                                                                                                                                                                                                                                                                                                                                                                                                                                                                                                                                                                                                                                                                                                                                                                                                                                                                                                                                                                                                                                                                                                                                                                                                                                                                                                                                                                                                                                                                                                                                                                                                                                                                                                                                                                                                                                                                  |                      | <del></del>                              | <del></del>                | <del></del> |         |        |       |      |                   | 37£ 7<br>255.3  |
| ्री          |          |                                                                                                                                                                                                                                                                                                                                                                                                                                                                                                                                                                                                                                                                                                                                                                                                                                                                                                                                                                                                                                                                                                                                                                                                                                                                                                                                                                                                                                                                                                                                                                                                                                                                                                                                                                                                                                                                                                                                                                                                                                                                                                                                  | F.                   |                                          |                            | :           |         |        |       |      |                   | 162.0           |
| ] ž          |          |                                                                                                                                                                                                                                                                                                                                                                                                                                                                                                                                                                                                                                                                                                                                                                                                                                                                                                                                                                                                                                                                                                                                                                                                                                                                                                                                                                                                                                                                                                                                                                                                                                                                                                                                                                                                                                                                                                                                                                                                                                                                                                                                  |                      |                                          |                            | :           |         |        | •     |      |                   | 55.             |
| 9            |          |                                                                                                                                                                                                                                                                                                                                                                                                                                                                                                                                                                                                                                                                                                                                                                                                                                                                                                                                                                                                                                                                                                                                                                                                                                                                                                                                                                                                                                                                                                                                                                                                                                                                                                                                                                                                                                                                                                                                                                                                                                                                                                                                  |                      |                                          |                            |             |         |        |       |      |                   | (227.)<br>151.) |
| 9            |          |                                                                                                                                                                                                                                                                                                                                                                                                                                                                                                                                                                                                                                                                                                                                                                                                                                                                                                                                                                                                                                                                                                                                                                                                                                                                                                                                                                                                                                                                                                                                                                                                                                                                                                                                                                                                                                                                                                                                                                                                                                                                                                                                  |                      | 100                                      |                            |             |         |        |       |      |                   | 235.            |
| : <u>(</u> [ |          |                                                                                                                                                                                                                                                                                                                                                                                                                                                                                                                                                                                                                                                                                                                                                                                                                                                                                                                                                                                                                                                                                                                                                                                                                                                                                                                                                                                                                                                                                                                                                                                                                                                                                                                                                                                                                                                                                                                                                                                                                                                                                                                                  |                      |                                          |                            |             |         |        |       | ÷    | :                 | 2755            |
| ်းခါ         |          |                                                                                                                                                                                                                                                                                                                                                                                                                                                                                                                                                                                                                                                                                                                                                                                                                                                                                                                                                                                                                                                                                                                                                                                                                                                                                                                                                                                                                                                                                                                                                                                                                                                                                                                                                                                                                                                                                                                                                                                                                                                                                                                                  |                      |                                          |                            |             | * #     |        | 1 .   |      |                   | 1335.3          |
|              |          |                                                                                                                                                                                                                                                                                                                                                                                                                                                                                                                                                                                                                                                                                                                                                                                                                                                                                                                                                                                                                                                                                                                                                                                                                                                                                                                                                                                                                                                                                                                                                                                                                                                                                                                                                                                                                                                                                                                                                                                                                                                                                                                                  |                      |                                          |                            |             |         |        | 1.    |      |                   | 1020.           |
| 12           |          |                                                                                                                                                                                                                                                                                                                                                                                                                                                                                                                                                                                                                                                                                                                                                                                                                                                                                                                                                                                                                                                                                                                                                                                                                                                                                                                                                                                                                                                                                                                                                                                                                                                                                                                                                                                                                                                                                                                                                                                                                                                                                                                                  |                      |                                          |                            | 1000        |         |        | •     |      |                   | 374.            |
| : [2]        |          | 2.1                                                                                                                                                                                                                                                                                                                                                                                                                                                                                                                                                                                                                                                                                                                                                                                                                                                                                                                                                                                                                                                                                                                                                                                                                                                                                                                                                                                                                                                                                                                                                                                                                                                                                                                                                                                                                                                                                                                                                                                                                                                                                                                              |                      | en e | 1.15                       | !           | - 4     |        |       |      | 7.7               | 347,            |
| 15           |          | 1 3 1 1 3 1 4 4 1 1 1 1 1 1 1 1 1 1 1 1                                                                                                                                                                                                                                                                                                                                                                                                                                                                                                                                                                                                                                                                                                                                                                                                                                                                                                                                                                                                                                                                                                                                                                                                                                                                                                                                                                                                                                                                                                                                                                                                                                                                                                                                                                                                                                                                                                                                                                                                                                                                                          |                      |                                          |                            |             |         | 100    | •     |      |                   | 153             |
| 15           |          |                                                                                                                                                                                                                                                                                                                                                                                                                                                                                                                                                                                                                                                                                                                                                                                                                                                                                                                                                                                                                                                                                                                                                                                                                                                                                                                                                                                                                                                                                                                                                                                                                                                                                                                                                                                                                                                                                                                                                                                                                                                                                                                                  |                      | 1.7. 2. 2.                               |                            |             | 4 4 1   |        | ·.    | ř.   |                   | 311.            |
| 1            |          |                                                                                                                                                                                                                                                                                                                                                                                                                                                                                                                                                                                                                                                                                                                                                                                                                                                                                                                                                                                                                                                                                                                                                                                                                                                                                                                                                                                                                                                                                                                                                                                                                                                                                                                                                                                                                                                                                                                                                                                                                                                                                                                                  | 1.9                  |                                          |                            |             | 1125.4  |        |       |      | 12.22             | υ <b>/</b> τ.   |
| 2            |          |                                                                                                                                                                                                                                                                                                                                                                                                                                                                                                                                                                                                                                                                                                                                                                                                                                                                                                                                                                                                                                                                                                                                                                                                                                                                                                                                                                                                                                                                                                                                                                                                                                                                                                                                                                                                                                                                                                                                                                                                                                                                                                                                  | 1.                   |                                          |                            |             |         |        |       |      | 51.54<br>111.42   | 72.             |
|              |          |                                                                                                                                                                                                                                                                                                                                                                                                                                                                                                                                                                                                                                                                                                                                                                                                                                                                                                                                                                                                                                                                                                                                                                                                                                                                                                                                                                                                                                                                                                                                                                                                                                                                                                                                                                                                                                                                                                                                                                                                                                                                                                                                  | 1 1 1 - 1            |                                          | $\mathcal{E}_{\mathbf{k}}$ |             |         |        | ٠.    |      | 4 42,30<br>110,43 | (553,<br>275.   |
| 55<br>51     |          |                                                                                                                                                                                                                                                                                                                                                                                                                                                                                                                                                                                                                                                                                                                                                                                                                                                                                                                                                                                                                                                                                                                                                                                                                                                                                                                                                                                                                                                                                                                                                                                                                                                                                                                                                                                                                                                                                                                                                                                                                                                                                                                                  |                      |                                          |                            |             |         |        |       |      | 72.74             | 337.            |
| 23           |          |                                                                                                                                                                                                                                                                                                                                                                                                                                                                                                                                                                                                                                                                                                                                                                                                                                                                                                                                                                                                                                                                                                                                                                                                                                                                                                                                                                                                                                                                                                                                                                                                                                                                                                                                                                                                                                                                                                                                                                                                                                                                                                                                  |                      |                                          |                            | •           | 4.5     | 4      |       |      | 72.71<br>152.81   | 370.<br>221.    |
| . 51<br>51   |          |                                                                                                                                                                                                                                                                                                                                                                                                                                                                                                                                                                                                                                                                                                                                                                                                                                                                                                                                                                                                                                                                                                                                                                                                                                                                                                                                                                                                                                                                                                                                                                                                                                                                                                                                                                                                                                                                                                                                                                                                                                                                                                                                  |                      | AT 19 [1]                                |                            |             |         |        |       | 1.00 | (105.34           | 23E             |
| -0, 1 ±      |          |                                                                                                                                                                                                                                                                                                                                                                                                                                                                                                                                                                                                                                                                                                                                                                                                                                                                                                                                                                                                                                                                                                                                                                                                                                                                                                                                                                                                                                                                                                                                                                                                                                                                                                                                                                                                                                                                                                                                                                                                                                                                                                                                  |                      |                                          |                            |             |         | C      |       |      | 130.82            | 225.            |
| 21<br>27     |          |                                                                                                                                                                                                                                                                                                                                                                                                                                                                                                                                                                                                                                                                                                                                                                                                                                                                                                                                                                                                                                                                                                                                                                                                                                                                                                                                                                                                                                                                                                                                                                                                                                                                                                                                                                                                                                                                                                                                                                                                                                                                                                                                  |                      |                                          |                            |             |         |        | , •   |      | 30E 75            | 174.            |
| . 57<br>57   | Print    |                                                                                                                                                                                                                                                                                                                                                                                                                                                                                                                                                                                                                                                                                                                                                                                                                                                                                                                                                                                                                                                                                                                                                                                                                                                                                                                                                                                                                                                                                                                                                                                                                                                                                                                                                                                                                                                                                                                                                                                                                                                                                                                                  |                      |                                          |                            |             | 1       |        |       |      | 24.65<br>23.42    | 157.            |
| . 33         |          |                                                                                                                                                                                                                                                                                                                                                                                                                                                                                                                                                                                                                                                                                                                                                                                                                                                                                                                                                                                                                                                                                                                                                                                                                                                                                                                                                                                                                                                                                                                                                                                                                                                                                                                                                                                                                                                                                                                                                                                                                                                                                                                                  |                      |                                          |                            | N           |         | 1.1    |       |      | 222.15            | 157.<br>145.    |
| X [3]        |          |                                                                                                                                                                                                                                                                                                                                                                                                                                                                                                                                                                                                                                                                                                                                                                                                                                                                                                                                                                                                                                                                                                                                                                                                                                                                                                                                                                                                                                                                                                                                                                                                                                                                                                                                                                                                                                                                                                                                                                                                                                                                                                                                  |                      |                                          |                            |             |         |        |       |      | (120,04)          | ( ) 7E          |
| icta.        |          | en de la compansión de la<br>Compansión de la compansión de | The following states |                                          |                            |             |         |        |       |      | 1375.47           | 1545            |
| w.o.,        |          | 100                                                                                                                                                                                                                                                                                                                                                                                                                                                                                                                                                                                                                                                                                                                                                                                                                                                                                                                                                                                                                                                                                                                                                                                                                                                                                                                                                                                                                                                                                                                                                                                                                                                                                                                                                                                                                                                                                                                                                                                                                                                                                                                              |                      | - 1 d                                    | 12 F 7                     |             |         |        |       |      | 45.83<br>222.45   |                 |
| Vee.         |          |                                                                                                                                                                                                                                                                                                                                                                                                                                                                                                                                                                                                                                                                                                                                                                                                                                                                                                                                                                                                                                                                                                                                                                                                                                                                                                                                                                                                                                                                                                                                                                                                                                                                                                                                                                                                                                                                                                                                                                                                                                                                                                                                  |                      |                                          |                            |             |         | 1.     |       |      |                   | j (5,           |
| - 17 ·       | <u> </u> | <del></del>                                                                                                                                                                                                                                                                                                                                                                                                                                                                                                                                                                                                                                                                                                                                                                                                                                                                                                                                                                                                                                                                                                                                                                                                                                                                                                                                                                                                                                                                                                                                                                                                                                                                                                                                                                                                                                                                                                                                                                                                                                                                                                                      | yax.                 | y. 031                                   | 7,521                      | 162 231     | 275 528 | 35 621 | Mip.  | Mean |                   | To              |