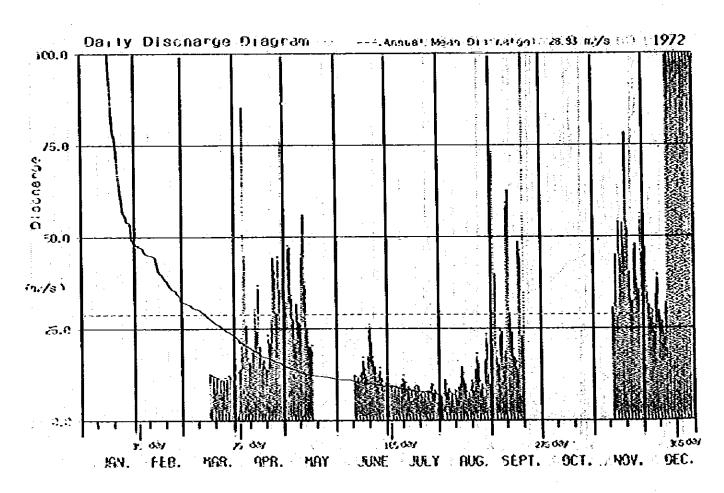

## Appendix C

Daily Discharge Tables and Duration Curves at Four stations

Jeram Teras

Penut

Kuala Tahan

Kg. Pagi

JERAM TERAS

| ,<br>day [   | JAN.     | FEB.                                                                                                                                                                                                                                                                                                                                                                                                                                                                                                                                                                                                                                                                                                                                                                                                                                                                                                                                                                                                                                                                                                                                                                                                                                                                                                                                                                                                                                                                                                                                                                                                                                                                                                                                                                                                                                                                                                                                                                                                                                                                                                                             | narye<br>MAR.        | APR,                                     | KAY                        | JUNE        | JULY    | FUG.   | SEPT. | OCT. | NCV.              | 1973<br>CEC     |
|--------------|----------|----------------------------------------------------------------------------------------------------------------------------------------------------------------------------------------------------------------------------------------------------------------------------------------------------------------------------------------------------------------------------------------------------------------------------------------------------------------------------------------------------------------------------------------------------------------------------------------------------------------------------------------------------------------------------------------------------------------------------------------------------------------------------------------------------------------------------------------------------------------------------------------------------------------------------------------------------------------------------------------------------------------------------------------------------------------------------------------------------------------------------------------------------------------------------------------------------------------------------------------------------------------------------------------------------------------------------------------------------------------------------------------------------------------------------------------------------------------------------------------------------------------------------------------------------------------------------------------------------------------------------------------------------------------------------------------------------------------------------------------------------------------------------------------------------------------------------------------------------------------------------------------------------------------------------------------------------------------------------------------------------------------------------------------------------------------------------------------------------------------------------------|----------------------|------------------------------------------|----------------------------|-------------|---------|--------|-------|------|-------------------|-----------------|
| <u> </u>     | •        |                                                                                                                                                                                                                                                                                                                                                                                                                                                                                                                                                                                                                                                                                                                                                                                                                                                                                                                                                                                                                                                                                                                                                                                                                                                                                                                                                                                                                                                                                                                                                                                                                                                                                                                                                                                                                                                                                                                                                                                                                                                                                                                                  |                      | <del></del>                              | <del></del>                | <del></del> |         |        |       |      |                   | 37£ 7<br>255.3  |
| ्री          |          |                                                                                                                                                                                                                                                                                                                                                                                                                                                                                                                                                                                                                                                                                                                                                                                                                                                                                                                                                                                                                                                                                                                                                                                                                                                                                                                                                                                                                                                                                                                                                                                                                                                                                                                                                                                                                                                                                                                                                                                                                                                                                                                                  | F.                   |                                          |                            | :           |         |        |       |      |                   | 162.0           |
| ] ž          |          |                                                                                                                                                                                                                                                                                                                                                                                                                                                                                                                                                                                                                                                                                                                                                                                                                                                                                                                                                                                                                                                                                                                                                                                                                                                                                                                                                                                                                                                                                                                                                                                                                                                                                                                                                                                                                                                                                                                                                                                                                                                                                                                                  |                      |                                          |                            | :           |         |        | •     |      |                   | 55.             |
| 9            |          |                                                                                                                                                                                                                                                                                                                                                                                                                                                                                                                                                                                                                                                                                                                                                                                                                                                                                                                                                                                                                                                                                                                                                                                                                                                                                                                                                                                                                                                                                                                                                                                                                                                                                                                                                                                                                                                                                                                                                                                                                                                                                                                                  |                      |                                          |                            |             |         |        |       |      |                   | (227.)<br>151.) |
| 9            |          |                                                                                                                                                                                                                                                                                                                                                                                                                                                                                                                                                                                                                                                                                                                                                                                                                                                                                                                                                                                                                                                                                                                                                                                                                                                                                                                                                                                                                                                                                                                                                                                                                                                                                                                                                                                                                                                                                                                                                                                                                                                                                                                                  |                      | 100                                      |                            |             |         |        |       |      |                   | 235.            |
| : <u>(</u> [ |          |                                                                                                                                                                                                                                                                                                                                                                                                                                                                                                                                                                                                                                                                                                                                                                                                                                                                                                                                                                                                                                                                                                                                                                                                                                                                                                                                                                                                                                                                                                                                                                                                                                                                                                                                                                                                                                                                                                                                                                                                                                                                                                                                  |                      |                                          |                            |             |         |        |       | ÷    | :                 | 2755            |
| ်းခါ         |          |                                                                                                                                                                                                                                                                                                                                                                                                                                                                                                                                                                                                                                                                                                                                                                                                                                                                                                                                                                                                                                                                                                                                                                                                                                                                                                                                                                                                                                                                                                                                                                                                                                                                                                                                                                                                                                                                                                                                                                                                                                                                                                                                  |                      |                                          |                            |             | * #     |        | 1 .   |      |                   | 1335.3          |
|              |          |                                                                                                                                                                                                                                                                                                                                                                                                                                                                                                                                                                                                                                                                                                                                                                                                                                                                                                                                                                                                                                                                                                                                                                                                                                                                                                                                                                                                                                                                                                                                                                                                                                                                                                                                                                                                                                                                                                                                                                                                                                                                                                                                  |                      |                                          |                            |             |         |        | 1.    |      |                   | 1020.           |
| 12           |          |                                                                                                                                                                                                                                                                                                                                                                                                                                                                                                                                                                                                                                                                                                                                                                                                                                                                                                                                                                                                                                                                                                                                                                                                                                                                                                                                                                                                                                                                                                                                                                                                                                                                                                                                                                                                                                                                                                                                                                                                                                                                                                                                  |                      |                                          |                            | 1000        |         |        | •     |      |                   | 374.            |
| : [2]        |          | 2.1                                                                                                                                                                                                                                                                                                                                                                                                                                                                                                                                                                                                                                                                                                                                                                                                                                                                                                                                                                                                                                                                                                                                                                                                                                                                                                                                                                                                                                                                                                                                                                                                                                                                                                                                                                                                                                                                                                                                                                                                                                                                                                                              |                      | en e | 1.15                       | !           | - 4     |        |       |      | 7.7               | 347,            |
| 15           |          | 1 3 1 1 3 1 4 4 1 1 1 1 1 1 1 1 1 1 1 1                                                                                                                                                                                                                                                                                                                                                                                                                                                                                                                                                                                                                                                                                                                                                                                                                                                                                                                                                                                                                                                                                                                                                                                                                                                                                                                                                                                                                                                                                                                                                                                                                                                                                                                                                                                                                                                                                                                                                                                                                                                                                          |                      |                                          |                            |             |         | 100    | •     |      |                   | 153             |
| 15           |          |                                                                                                                                                                                                                                                                                                                                                                                                                                                                                                                                                                                                                                                                                                                                                                                                                                                                                                                                                                                                                                                                                                                                                                                                                                                                                                                                                                                                                                                                                                                                                                                                                                                                                                                                                                                                                                                                                                                                                                                                                                                                                                                                  |                      | 1.7. 2. 2.                               |                            |             | 4 4 1   |        | ·.    | ř.   |                   | 311.            |
| 1            |          |                                                                                                                                                                                                                                                                                                                                                                                                                                                                                                                                                                                                                                                                                                                                                                                                                                                                                                                                                                                                                                                                                                                                                                                                                                                                                                                                                                                                                                                                                                                                                                                                                                                                                                                                                                                                                                                                                                                                                                                                                                                                                                                                  | 1.9                  |                                          |                            |             | 1125.4  |        |       |      | 12.22             | υ <b>/</b> τ.   |
| 2            |          |                                                                                                                                                                                                                                                                                                                                                                                                                                                                                                                                                                                                                                                                                                                                                                                                                                                                                                                                                                                                                                                                                                                                                                                                                                                                                                                                                                                                                                                                                                                                                                                                                                                                                                                                                                                                                                                                                                                                                                                                                                                                                                                                  | 1.                   |                                          |                            |             |         |        |       |      | 51.54<br>111.42   | 72.             |
|              |          |                                                                                                                                                                                                                                                                                                                                                                                                                                                                                                                                                                                                                                                                                                                                                                                                                                                                                                                                                                                                                                                                                                                                                                                                                                                                                                                                                                                                                                                                                                                                                                                                                                                                                                                                                                                                                                                                                                                                                                                                                                                                                                                                  | 1 1 1 - 1            |                                          | $\mathcal{E}_{\mathbf{k}}$ |             |         |        | ٠.    |      | 4 42,30<br>110,43 | (553,<br>275.   |
| 55<br>51     |          |                                                                                                                                                                                                                                                                                                                                                                                                                                                                                                                                                                                                                                                                                                                                                                                                                                                                                                                                                                                                                                                                                                                                                                                                                                                                                                                                                                                                                                                                                                                                                                                                                                                                                                                                                                                                                                                                                                                                                                                                                                                                                                                                  |                      |                                          |                            |             |         |        |       |      | 72.74             | 337.            |
| 23           |          |                                                                                                                                                                                                                                                                                                                                                                                                                                                                                                                                                                                                                                                                                                                                                                                                                                                                                                                                                                                                                                                                                                                                                                                                                                                                                                                                                                                                                                                                                                                                                                                                                                                                                                                                                                                                                                                                                                                                                                                                                                                                                                                                  |                      |                                          |                            | •           | 4.5     | 4      |       |      | 72.71<br>152.81   | 370.<br>221.    |
| . 51<br>51   |          |                                                                                                                                                                                                                                                                                                                                                                                                                                                                                                                                                                                                                                                                                                                                                                                                                                                                                                                                                                                                                                                                                                                                                                                                                                                                                                                                                                                                                                                                                                                                                                                                                                                                                                                                                                                                                                                                                                                                                                                                                                                                                                                                  |                      | AT 19 [1]                                |                            |             |         |        |       | 1.00 | (105.34           | 23E             |
| -0, 1 ±      |          |                                                                                                                                                                                                                                                                                                                                                                                                                                                                                                                                                                                                                                                                                                                                                                                                                                                                                                                                                                                                                                                                                                                                                                                                                                                                                                                                                                                                                                                                                                                                                                                                                                                                                                                                                                                                                                                                                                                                                                                                                                                                                                                                  |                      |                                          |                            |             |         | C      |       |      | 130.82            | 225.            |
| 21<br>27     |          |                                                                                                                                                                                                                                                                                                                                                                                                                                                                                                                                                                                                                                                                                                                                                                                                                                                                                                                                                                                                                                                                                                                                                                                                                                                                                                                                                                                                                                                                                                                                                                                                                                                                                                                                                                                                                                                                                                                                                                                                                                                                                                                                  |                      |                                          |                            |             |         |        | , •   |      | 30E 75            | 174.            |
| . 57<br>57   | Print    |                                                                                                                                                                                                                                                                                                                                                                                                                                                                                                                                                                                                                                                                                                                                                                                                                                                                                                                                                                                                                                                                                                                                                                                                                                                                                                                                                                                                                                                                                                                                                                                                                                                                                                                                                                                                                                                                                                                                                                                                                                                                                                                                  |                      |                                          |                            |             | 1       |        |       |      | 24.65<br>23.42    | 157.            |
| . 33         |          |                                                                                                                                                                                                                                                                                                                                                                                                                                                                                                                                                                                                                                                                                                                                                                                                                                                                                                                                                                                                                                                                                                                                                                                                                                                                                                                                                                                                                                                                                                                                                                                                                                                                                                                                                                                                                                                                                                                                                                                                                                                                                                                                  |                      |                                          |                            | N           |         | 1.1    |       |      | 222.15            | 157.<br>145.    |
| X [3]        |          |                                                                                                                                                                                                                                                                                                                                                                                                                                                                                                                                                                                                                                                                                                                                                                                                                                                                                                                                                                                                                                                                                                                                                                                                                                                                                                                                                                                                                                                                                                                                                                                                                                                                                                                                                                                                                                                                                                                                                                                                                                                                                                                                  |                      |                                          |                            |             |         |        |       |      | (120,04)          | ( ) 7E          |
| icta.        |          | en de la compansión de la<br>Compansión de la compansión de | The following states |                                          |                            |             |         |        |       |      | 1375.47           | 1545            |
| w.o.,        |          | 100                                                                                                                                                                                                                                                                                                                                                                                                                                                                                                                                                                                                                                                                                                                                                                                                                                                                                                                                                                                                                                                                                                                                                                                                                                                                                                                                                                                                                                                                                                                                                                                                                                                                                                                                                                                                                                                                                                                                                                                                                                                                                                                              |                      | - 1 d                                    | 12 F 7                     |             |         |        |       |      | 45.83<br>222.45   |                 |
| Vee.         |          |                                                                                                                                                                                                                                                                                                                                                                                                                                                                                                                                                                                                                                                                                                                                                                                                                                                                                                                                                                                                                                                                                                                                                                                                                                                                                                                                                                                                                                                                                                                                                                                                                                                                                                                                                                                                                                                                                                                                                                                                                                                                                                                                  |                      |                                          |                            |             |         | 1.     |       |      |                   | j (5,           |
| - 17 ·       | <u> </u> | <del></del>                                                                                                                                                                                                                                                                                                                                                                                                                                                                                                                                                                                                                                                                                                                                                                                                                                                                                                                                                                                                                                                                                                                                                                                                                                                                                                                                                                                                                                                                                                                                                                                                                                                                                                                                                                                                                                                                                                                                                                                                                                                                                                                      | yax.                 | y. 031                                   | 7,521                      | 162 231     | 275 528 | 35 621 | Mip.  | Mean |                   | To              |