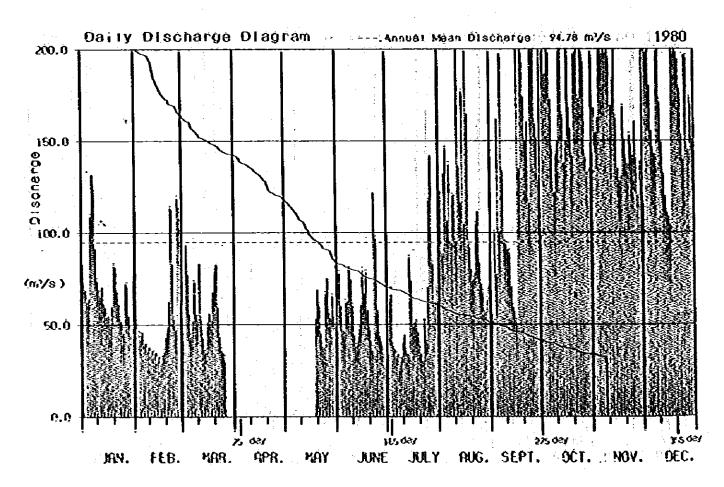

## Appendix C

Daily Discharge Tables and Duration Curves at Four stations

Jeram Teras

Penut

Kuala Tahan

Kg. Pagi

JERAM TERAS

| ,<br>day [   | JAN.     | FEB.                                                                                                                                                                                                                                                                                                                                                                                                                                                                                                                                                                                                                                                                                                                                                                                                                                                                                                                                                                                                                                                                                                                                                                                                                                                                                                                                                                                                                                                                                                                                                                                                                                                                                                                                                                                                                                                                                                                                                                                                                                                                                                                             | narye<br>MAR.        | APR,                                     | KAY                        | JUNE        | JULY    | FUG.   | SEPT. | OCT. | NCV.              | 1973<br>CEC     |
|--------------|----------|----------------------------------------------------------------------------------------------------------------------------------------------------------------------------------------------------------------------------------------------------------------------------------------------------------------------------------------------------------------------------------------------------------------------------------------------------------------------------------------------------------------------------------------------------------------------------------------------------------------------------------------------------------------------------------------------------------------------------------------------------------------------------------------------------------------------------------------------------------------------------------------------------------------------------------------------------------------------------------------------------------------------------------------------------------------------------------------------------------------------------------------------------------------------------------------------------------------------------------------------------------------------------------------------------------------------------------------------------------------------------------------------------------------------------------------------------------------------------------------------------------------------------------------------------------------------------------------------------------------------------------------------------------------------------------------------------------------------------------------------------------------------------------------------------------------------------------------------------------------------------------------------------------------------------------------------------------------------------------------------------------------------------------------------------------------------------------------------------------------------------------|----------------------|------------------------------------------|----------------------------|-------------|---------|--------|-------|------|-------------------|-----------------|
| <u> </u>     | •        |                                                                                                                                                                                                                                                                                                                                                                                                                                                                                                                                                                                                                                                                                                                                                                                                                                                                                                                                                                                                                                                                                                                                                                                                                                                                                                                                                                                                                                                                                                                                                                                                                                                                                                                                                                                                                                                                                                                                                                                                                                                                                                                                  |                      | <del></del>                              | <del></del>                | <del></del> |         |        |       |      |                   | 37£ 7<br>255.3  |
| ्री          |          |                                                                                                                                                                                                                                                                                                                                                                                                                                                                                                                                                                                                                                                                                                                                                                                                                                                                                                                                                                                                                                                                                                                                                                                                                                                                                                                                                                                                                                                                                                                                                                                                                                                                                                                                                                                                                                                                                                                                                                                                                                                                                                                                  | F.                   |                                          |                            | :           |         |        |       |      |                   | 162.0           |
| ] ž          |          |                                                                                                                                                                                                                                                                                                                                                                                                                                                                                                                                                                                                                                                                                                                                                                                                                                                                                                                                                                                                                                                                                                                                                                                                                                                                                                                                                                                                                                                                                                                                                                                                                                                                                                                                                                                                                                                                                                                                                                                                                                                                                                                                  |                      |                                          |                            | :           |         |        | •     |      |                   | 55.             |
| 9            |          |                                                                                                                                                                                                                                                                                                                                                                                                                                                                                                                                                                                                                                                                                                                                                                                                                                                                                                                                                                                                                                                                                                                                                                                                                                                                                                                                                                                                                                                                                                                                                                                                                                                                                                                                                                                                                                                                                                                                                                                                                                                                                                                                  |                      |                                          |                            |             |         |        |       |      |                   | (227.)<br>151.) |
| 9            |          |                                                                                                                                                                                                                                                                                                                                                                                                                                                                                                                                                                                                                                                                                                                                                                                                                                                                                                                                                                                                                                                                                                                                                                                                                                                                                                                                                                                                                                                                                                                                                                                                                                                                                                                                                                                                                                                                                                                                                                                                                                                                                                                                  |                      | 100                                      |                            |             |         |        |       |      |                   | 235.            |
| : <u>(</u> [ |          |                                                                                                                                                                                                                                                                                                                                                                                                                                                                                                                                                                                                                                                                                                                                                                                                                                                                                                                                                                                                                                                                                                                                                                                                                                                                                                                                                                                                                                                                                                                                                                                                                                                                                                                                                                                                                                                                                                                                                                                                                                                                                                                                  |                      |                                          |                            |             |         |        |       | ÷    | :                 | 2755            |
| ်းခါ         |          |                                                                                                                                                                                                                                                                                                                                                                                                                                                                                                                                                                                                                                                                                                                                                                                                                                                                                                                                                                                                                                                                                                                                                                                                                                                                                                                                                                                                                                                                                                                                                                                                                                                                                                                                                                                                                                                                                                                                                                                                                                                                                                                                  |                      |                                          |                            |             | * #     |        | 1 .   |      |                   | 1335.3          |
|              |          |                                                                                                                                                                                                                                                                                                                                                                                                                                                                                                                                                                                                                                                                                                                                                                                                                                                                                                                                                                                                                                                                                                                                                                                                                                                                                                                                                                                                                                                                                                                                                                                                                                                                                                                                                                                                                                                                                                                                                                                                                                                                                                                                  |                      |                                          |                            |             |         |        | 1.    |      |                   | 1020.           |
| 12           |          |                                                                                                                                                                                                                                                                                                                                                                                                                                                                                                                                                                                                                                                                                                                                                                                                                                                                                                                                                                                                                                                                                                                                                                                                                                                                                                                                                                                                                                                                                                                                                                                                                                                                                                                                                                                                                                                                                                                                                                                                                                                                                                                                  |                      |                                          |                            | 1000        |         |        | •     |      |                   | 374.            |
| : [2]        |          | 2.1                                                                                                                                                                                                                                                                                                                                                                                                                                                                                                                                                                                                                                                                                                                                                                                                                                                                                                                                                                                                                                                                                                                                                                                                                                                                                                                                                                                                                                                                                                                                                                                                                                                                                                                                                                                                                                                                                                                                                                                                                                                                                                                              |                      | en e | 1.15                       | !           | - 4     |        |       |      | 7.7               | 347,            |
| 15           |          | 1 3 1 1 3 1 4 4 1 1 1 1 1 1 1 1 1 1 1 1                                                                                                                                                                                                                                                                                                                                                                                                                                                                                                                                                                                                                                                                                                                                                                                                                                                                                                                                                                                                                                                                                                                                                                                                                                                                                                                                                                                                                                                                                                                                                                                                                                                                                                                                                                                                                                                                                                                                                                                                                                                                                          |                      |                                          |                            |             |         | 100    | •     |      |                   | 153             |
| 15           |          |                                                                                                                                                                                                                                                                                                                                                                                                                                                                                                                                                                                                                                                                                                                                                                                                                                                                                                                                                                                                                                                                                                                                                                                                                                                                                                                                                                                                                                                                                                                                                                                                                                                                                                                                                                                                                                                                                                                                                                                                                                                                                                                                  |                      | 1.7. 2. 2.                               |                            |             | 4 4 1   |        | ·.    | ř.   |                   | 311.            |
| 1            |          |                                                                                                                                                                                                                                                                                                                                                                                                                                                                                                                                                                                                                                                                                                                                                                                                                                                                                                                                                                                                                                                                                                                                                                                                                                                                                                                                                                                                                                                                                                                                                                                                                                                                                                                                                                                                                                                                                                                                                                                                                                                                                                                                  | 1.9                  |                                          |                            |             | 1125.4  |        |       |      | 12.22             | υ <b>/</b> τ.   |
| 2            |          |                                                                                                                                                                                                                                                                                                                                                                                                                                                                                                                                                                                                                                                                                                                                                                                                                                                                                                                                                                                                                                                                                                                                                                                                                                                                                                                                                                                                                                                                                                                                                                                                                                                                                                                                                                                                                                                                                                                                                                                                                                                                                                                                  | 1.                   |                                          |                            |             |         |        |       |      | 51.54<br>111.42   | 72.             |
|              |          |                                                                                                                                                                                                                                                                                                                                                                                                                                                                                                                                                                                                                                                                                                                                                                                                                                                                                                                                                                                                                                                                                                                                                                                                                                                                                                                                                                                                                                                                                                                                                                                                                                                                                                                                                                                                                                                                                                                                                                                                                                                                                                                                  | 1 1 1 - 1            |                                          | $\mathcal{E}_{\mathbf{k}}$ |             |         |        | ٠.    |      | 4 42,30<br>110,43 | (553,<br>275.   |
| 55<br>51     |          |                                                                                                                                                                                                                                                                                                                                                                                                                                                                                                                                                                                                                                                                                                                                                                                                                                                                                                                                                                                                                                                                                                                                                                                                                                                                                                                                                                                                                                                                                                                                                                                                                                                                                                                                                                                                                                                                                                                                                                                                                                                                                                                                  |                      |                                          |                            |             |         |        |       |      | 72.74             | 337.            |
| 23           |          |                                                                                                                                                                                                                                                                                                                                                                                                                                                                                                                                                                                                                                                                                                                                                                                                                                                                                                                                                                                                                                                                                                                                                                                                                                                                                                                                                                                                                                                                                                                                                                                                                                                                                                                                                                                                                                                                                                                                                                                                                                                                                                                                  |                      |                                          |                            | •           | 4.5     | 4      |       |      | 72.71<br>152.81   | 370.<br>221.    |
| . 51<br>51   |          |                                                                                                                                                                                                                                                                                                                                                                                                                                                                                                                                                                                                                                                                                                                                                                                                                                                                                                                                                                                                                                                                                                                                                                                                                                                                                                                                                                                                                                                                                                                                                                                                                                                                                                                                                                                                                                                                                                                                                                                                                                                                                                                                  |                      | AT 19 [1]                                |                            |             |         |        |       | 1.00 | (105.34           | 23E             |
| -0, 1 ±      |          |                                                                                                                                                                                                                                                                                                                                                                                                                                                                                                                                                                                                                                                                                                                                                                                                                                                                                                                                                                                                                                                                                                                                                                                                                                                                                                                                                                                                                                                                                                                                                                                                                                                                                                                                                                                                                                                                                                                                                                                                                                                                                                                                  |                      |                                          |                            |             |         | C      |       |      | 130.82            | 225.            |
| 21<br>27     |          |                                                                                                                                                                                                                                                                                                                                                                                                                                                                                                                                                                                                                                                                                                                                                                                                                                                                                                                                                                                                                                                                                                                                                                                                                                                                                                                                                                                                                                                                                                                                                                                                                                                                                                                                                                                                                                                                                                                                                                                                                                                                                                                                  |                      |                                          |                            |             |         |        | , •   |      | 30E 75            | 174.            |
| . 57<br>57   | Print    |                                                                                                                                                                                                                                                                                                                                                                                                                                                                                                                                                                                                                                                                                                                                                                                                                                                                                                                                                                                                                                                                                                                                                                                                                                                                                                                                                                                                                                                                                                                                                                                                                                                                                                                                                                                                                                                                                                                                                                                                                                                                                                                                  |                      |                                          |                            |             | 1       |        |       |      | 24.65<br>23.42    | 157.            |
| . 33         |          |                                                                                                                                                                                                                                                                                                                                                                                                                                                                                                                                                                                                                                                                                                                                                                                                                                                                                                                                                                                                                                                                                                                                                                                                                                                                                                                                                                                                                                                                                                                                                                                                                                                                                                                                                                                                                                                                                                                                                                                                                                                                                                                                  |                      |                                          |                            | N           |         | 1.1    |       |      | 222.15            | 157.<br>145.    |
| X [3]        |          |                                                                                                                                                                                                                                                                                                                                                                                                                                                                                                                                                                                                                                                                                                                                                                                                                                                                                                                                                                                                                                                                                                                                                                                                                                                                                                                                                                                                                                                                                                                                                                                                                                                                                                                                                                                                                                                                                                                                                                                                                                                                                                                                  |                      |                                          |                            |             |         |        |       |      | (120,04)          | ( ) 7E          |
| icta.        |          | en de la compansión de la<br>Compansión de la compansión de | The following states |                                          |                            |             |         |        |       |      | 1375.47           | 1545            |
| w.o.,        |          | 100                                                                                                                                                                                                                                                                                                                                                                                                                                                                                                                                                                                                                                                                                                                                                                                                                                                                                                                                                                                                                                                                                                                                                                                                                                                                                                                                                                                                                                                                                                                                                                                                                                                                                                                                                                                                                                                                                                                                                                                                                                                                                                                              |                      | - 1 d                                    | 12 F 7                     |             |         |        |       |      | 45.83<br>222.45   |                 |
| Vee.         |          |                                                                                                                                                                                                                                                                                                                                                                                                                                                                                                                                                                                                                                                                                                                                                                                                                                                                                                                                                                                                                                                                                                                                                                                                                                                                                                                                                                                                                                                                                                                                                                                                                                                                                                                                                                                                                                                                                                                                                                                                                                                                                                                                  |                      |                                          |                            |             |         | 1.     |       |      |                   | j (5,           |
| - 17 ·       | <u> </u> | <del></del>                                                                                                                                                                                                                                                                                                                                                                                                                                                                                                                                                                                                                                                                                                                                                                                                                                                                                                                                                                                                                                                                                                                                                                                                                                                                                                                                                                                                                                                                                                                                                                                                                                                                                                                                                                                                                                                                                                                                                                                                                                                                                                                      | yax.                 | y. 031                                   | 7,521                      | 162 231     | 275 528 | 35 621 | Mip.  | Mean |                   | To              |

JERAM TERAS

|     | 4.                                           | Daily                                                      | Disc                                                      | narge                                                     | Táblé                                                      |                                                               |                                                          | ), A, =                                                      | 2700.0                                                | kni) (Un                                                | It:m/s                                                    |                                                             | 1974                                                           |
|-----|----------------------------------------------|------------------------------------------------------------|-----------------------------------------------------------|-----------------------------------------------------------|------------------------------------------------------------|---------------------------------------------------------------|----------------------------------------------------------|--------------------------------------------------------------|-------------------------------------------------------|---------------------------------------------------------|-----------------------------------------------------------|-------------------------------------------------------------|----------------------------------------------------------------|
|     | day                                          | J.5,{.                                                     | ffB.                                                      | <b>የ</b> ደጓ                                               | FFR.                                                       | <b>የባ</b> የ                                                   | JUNE                                                     | JULY                                                         | AUG.                                                  | SEPI.                                                   | CCT.                                                      | NOY.                                                        | CF,C.                                                          |
|     | NO THE                                       | 137.13<br>127.41<br>123.53<br>150.35<br>125.41<br>(133.35) |                                                           | (13.27<br>73.73<br>55.35<br>54.36<br>44.36<br>47.34       | # 15<br># 40<br>57 33<br>71.51<br>113.55<br>( 52.17)       | 115.24<br>135.34<br>144.42<br>111.55<br>117.63<br>(126.30)    | \$2.77<br>\$1.01<br>\$4.57<br>\$2.77                     | 65.97<br>65.43<br>65.43<br>65.43<br>65.43<br>65.77<br>671.76 | 25000000000000000000000000000000000000                | 54.2<br>53.36<br>55.21<br>77.70<br>75.01<br>64.50       | \$6.43<br>61.52<br>104.62<br>136.65<br>24.42<br>(101.02)  | 121.52<br>27.46<br>27.05<br>175.36<br>125.64                | 122, 53<br>114, 54<br>157, 64<br>123, 76<br>77, 54<br>4124, 13 |
|     | 3<br>E<br>3<br>10                            | 112.22<br>103.42<br>101.13<br>55.50<br>21.13<br>(501.27)   | 75.57<br>55.55<br>47.55<br>55.54<br>43.55)                | 102.03<br>100.21<br>25.95<br>76.57<br>(102.03)            | 172.23<br>185.85<br>105.85<br>110.20<br>117.13<br>(126.81) | 37.57<br>117.54<br>134.54<br>17.51<br>12.15<br>( 70.57)       | 132.43<br>134.14<br>71.35<br>74.63<br>121.55<br>(133.67) | 46.56<br>43.57<br>47.37<br>(45.77)                           | \$. \$5<br>\$1.26<br>\$2.25<br>\$1.25<br>\$1.27       | & & & & & & & & & & & & & & & & & & &                   | 107.45<br>75.17<br>104.17<br>61.27<br>55.22<br>72.13      | 76 63<br>165,53<br>121,63<br>145,47<br>(126,65)             | 20, 47<br>67, 01<br>61, 34<br>76, 33<br>74, 25<br>62, 37       |
| ,   | 110345                                       | 85.57<br>83.21<br>77.21<br>75.57<br>(63.55)                | 97.87<br>93.48<br>45.51<br>45.33<br>51.34<br>( 50.51)     | \$5.71<br>\$0.75<br>\$7.19<br>\$6.24<br>\$3.14<br>\$55.57 | 75.51<br>187.67<br>71.53<br>64.62<br>73.63<br>C 20.15      | 63.55<br>62.74<br>72.73<br>72.73<br>5 65.220                  | 114.02<br>110.65<br>74.06<br>53.44<br>65.45<br>(4.55)    | 57.54<br>45.55<br>52.30<br>70.31<br>27.63<br>( 54.55)        | 45.20<br>50.04<br>43.45<br>43.17<br>47.76<br>(47.33)  | 17.07<br>15.55<br>10.65<br>10.75<br>10.75<br>10.77      | 51.26<br>55.60<br>47.45<br>106.14<br>122.15<br>( 13.06)   | 113.62<br>104.42<br>167.16<br>127.72<br>136.13<br>(134.27)  | 70, 24<br>57, 24<br>54, 46<br>51, 61<br>120, 67<br>6 20, 53    |
|     | 157 169 20                                   | 72.11<br>72.37<br>71.22<br>53.55<br>53.55<br>72.40         | \$2.71<br>74.75<br>427.53<br>176.77<br>157.45<br>(162.16) |                                                           | \$2.91<br>112.54<br>147.32<br>302.34<br>162.30<br>4141.54) | (E.E5<br>E1.37<br>74.37<br>124.30<br>E2.76<br>( 23.70)        | \$3.35<br>\$3.35<br>\$3.35<br>\$3.35<br>\$3.35           | 74.58<br>40.22<br>101.27<br>77.21<br>64.52<br>( 74.21)       | 45.23<br>40.47<br>37.03<br>34.14<br>34.21<br>4 36.421 | 49,62<br>45,11<br>41,54<br>41,20<br>45,72<br>4 55,06)   | 157.13<br>227.62<br>177.17<br>113.22<br>23.41<br>(154.20) | 106 N<br>ED E7<br>E1 .50<br>115 .55<br>171 .47<br>C113 .550 | 174.45<br>125.30<br>124.55<br>17.10<br>111.41<br>111.41        |
|     | <u>ನ</u> ಜಜನ                                 | 53.57<br>53.65<br>53.45<br>53.55<br>(57.55)                | 114.20<br>132.35<br>152.35<br>152.37<br>142.30            |                                                           | 131.55<br>105.06<br>123.55<br>132.63<br>117.13<br>6121.63  | 77.25<br>77.77<br>60.72<br>107.46<br>112.46<br>( 22.00)       | 42.37<br>48.1E<br>43.33<br>72.10<br>47.32<br>( 57.10)    | 99.55<br>99.47<br>99.47<br>192.47<br>113.55<br>176.50        |                                                       | 83.75<br>55.75<br>52.43<br>157.13<br>125.44<br>(130.85) | 77.52<br>72.73<br>72.75<br>75.75<br>(U.27)                | 173.07<br>343.34<br>223.27<br>214.37<br>237.73<br>(236.27)  | 77.55<br>72.55<br>72.55<br>73.15<br>42.67<br>671.75            |
| . i | 25<br>27<br>27<br>27<br>27<br>27<br>27<br>27 | 54.22<br>56.58<br>54.43<br>54.25                           | 107.37<br>25.47<br>24.50                                  | 4),04<br>37,15<br>38,35<br>45,76<br>47,33<br>52,22        | 105.42<br>127.45<br>114.37<br>134.42<br>144.42             | 65.50<br>77.49<br>97.71<br>55.55<br>72.62<br>97.47<br>(73.50) | \$2.77<br>101.44<br>75.54<br>71.51                       | 22.55<br>23.51<br>53.22<br>55.43<br>32.55<br>73.16           | 55.55<br>92.00<br>97.47<br>52.20<br>57.45             | 55.03<br>74.13<br>71.65                                 | 100.41<br>67.35<br>101.05<br>96.17<br>25.40               | 77. 13<br>147.52<br>17.53<br>18.75                          | 55,77<br>57,74<br>133.2c<br>135.0c<br>135.0c                   |
|     |                                              | -44                                                        | ( 22.12)                                                  |                                                           |                                                            |                                                               |                                                          |                                                              | ( 71.50)                                              |                                                         |                                                           | (170,931                                                    | 35255                                                          |
|     | Tota<br>Ves<br>Ves<br>Vin                    | 2441.43<br>76.85<br>150.38                                 | 2534,47<br>59,52<br>427,50                                | 1232,54<br>52,57<br>135,34<br>38,35                       | 3410,74<br>113.47<br>207.34<br>48.50                       | 2)25.30<br>24.37<br>144.42<br>55.55                           | 22(7, 3)<br>23.55<br>132.40<br>45.62                     | 2115.55<br>- 55 25<br>- 115.55<br>- 43.57                    | 1634.24<br>58 22<br>144.33<br>34.14                   | 2275.42<br>73.52<br>157.13<br>54.25                     | 3155,76<br>101,60<br>227,62<br>55 60                      | 4537,27<br>131,27<br>343,34<br>E1,30                        | 3265, 47<br>105, 99<br>386, 36<br>57, 24                       |
| •   |                                              |                                                            |                                                           | Max.<br>127.53                                            | 3, 389<br>144, 12                                          | 25,001<br>105,42                                              | 185 des                                                  | 275 des<br>52,27                                             | y 6 day<br>37, 25                                     | Min.                                                    | Mean<br>20.22                                             |                                                             | Tota:<br>32231.25                                              |