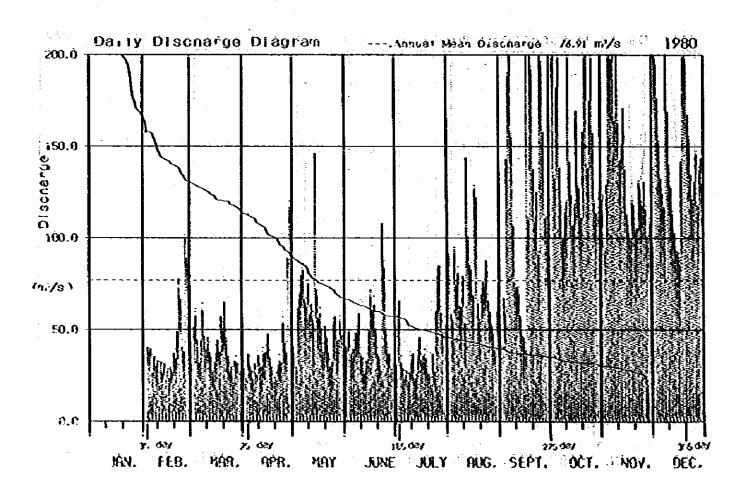

## Appendix C

Daily Discharge Tables and Duration Curves at Four stations

Jeram Teras

Penut

Kuala Tahan

Kg. Pagi

JERAM TERAS

| ,<br>day [   | JAN.     | FEB.                                                                                                                                                                                                                                                                                                                                                                                                                                                                                                                                                                                                                                                                                                                                                                                                                                                                                                                                                                                                                                                                                                                                                                                                                                                                                                                                                                                                                                                                                                                                                                                                                                                                                                                                                                                                                                                                                                                                                                                                                                                                                                                             | narye<br>MAR.        | APR,                                     | KAY                        | JUNE        | JULY    | FUG.   | SEPT. | OCT. | NCV.              | 1973<br>CEC     |
|--------------|----------|----------------------------------------------------------------------------------------------------------------------------------------------------------------------------------------------------------------------------------------------------------------------------------------------------------------------------------------------------------------------------------------------------------------------------------------------------------------------------------------------------------------------------------------------------------------------------------------------------------------------------------------------------------------------------------------------------------------------------------------------------------------------------------------------------------------------------------------------------------------------------------------------------------------------------------------------------------------------------------------------------------------------------------------------------------------------------------------------------------------------------------------------------------------------------------------------------------------------------------------------------------------------------------------------------------------------------------------------------------------------------------------------------------------------------------------------------------------------------------------------------------------------------------------------------------------------------------------------------------------------------------------------------------------------------------------------------------------------------------------------------------------------------------------------------------------------------------------------------------------------------------------------------------------------------------------------------------------------------------------------------------------------------------------------------------------------------------------------------------------------------------|----------------------|------------------------------------------|----------------------------|-------------|---------|--------|-------|------|-------------------|-----------------|
| <u> </u>     | •        |                                                                                                                                                                                                                                                                                                                                                                                                                                                                                                                                                                                                                                                                                                                                                                                                                                                                                                                                                                                                                                                                                                                                                                                                                                                                                                                                                                                                                                                                                                                                                                                                                                                                                                                                                                                                                                                                                                                                                                                                                                                                                                                                  |                      | <del></del>                              | <del></del>                | <del></del> |         |        |       |      |                   | 37£ 7<br>255.3  |
| ्री          |          |                                                                                                                                                                                                                                                                                                                                                                                                                                                                                                                                                                                                                                                                                                                                                                                                                                                                                                                                                                                                                                                                                                                                                                                                                                                                                                                                                                                                                                                                                                                                                                                                                                                                                                                                                                                                                                                                                                                                                                                                                                                                                                                                  | F.                   |                                          |                            | :           |         |        |       |      |                   | 162.0           |
| ] ž          |          |                                                                                                                                                                                                                                                                                                                                                                                                                                                                                                                                                                                                                                                                                                                                                                                                                                                                                                                                                                                                                                                                                                                                                                                                                                                                                                                                                                                                                                                                                                                                                                                                                                                                                                                                                                                                                                                                                                                                                                                                                                                                                                                                  |                      |                                          |                            | :           |         |        | •     |      |                   | 55.             |
| 9            |          |                                                                                                                                                                                                                                                                                                                                                                                                                                                                                                                                                                                                                                                                                                                                                                                                                                                                                                                                                                                                                                                                                                                                                                                                                                                                                                                                                                                                                                                                                                                                                                                                                                                                                                                                                                                                                                                                                                                                                                                                                                                                                                                                  |                      |                                          |                            |             |         |        |       |      |                   | (227.)<br>151.) |
| 9            |          |                                                                                                                                                                                                                                                                                                                                                                                                                                                                                                                                                                                                                                                                                                                                                                                                                                                                                                                                                                                                                                                                                                                                                                                                                                                                                                                                                                                                                                                                                                                                                                                                                                                                                                                                                                                                                                                                                                                                                                                                                                                                                                                                  |                      | 100                                      |                            |             |         |        |       |      |                   | 235.            |
| : <u>(</u> [ |          |                                                                                                                                                                                                                                                                                                                                                                                                                                                                                                                                                                                                                                                                                                                                                                                                                                                                                                                                                                                                                                                                                                                                                                                                                                                                                                                                                                                                                                                                                                                                                                                                                                                                                                                                                                                                                                                                                                                                                                                                                                                                                                                                  |                      |                                          |                            |             |         |        |       | ÷    | :                 | 2755            |
| ်းခါ         |          |                                                                                                                                                                                                                                                                                                                                                                                                                                                                                                                                                                                                                                                                                                                                                                                                                                                                                                                                                                                                                                                                                                                                                                                                                                                                                                                                                                                                                                                                                                                                                                                                                                                                                                                                                                                                                                                                                                                                                                                                                                                                                                                                  |                      |                                          |                            |             | * #     |        | 1 .   |      |                   | 1335.3          |
|              |          |                                                                                                                                                                                                                                                                                                                                                                                                                                                                                                                                                                                                                                                                                                                                                                                                                                                                                                                                                                                                                                                                                                                                                                                                                                                                                                                                                                                                                                                                                                                                                                                                                                                                                                                                                                                                                                                                                                                                                                                                                                                                                                                                  |                      |                                          |                            |             |         |        | 1.    |      |                   | 1020.           |
| 12           |          |                                                                                                                                                                                                                                                                                                                                                                                                                                                                                                                                                                                                                                                                                                                                                                                                                                                                                                                                                                                                                                                                                                                                                                                                                                                                                                                                                                                                                                                                                                                                                                                                                                                                                                                                                                                                                                                                                                                                                                                                                                                                                                                                  |                      |                                          |                            | 1000        |         |        | •     |      |                   | 374.            |
| : [2]        |          | 2.1                                                                                                                                                                                                                                                                                                                                                                                                                                                                                                                                                                                                                                                                                                                                                                                                                                                                                                                                                                                                                                                                                                                                                                                                                                                                                                                                                                                                                                                                                                                                                                                                                                                                                                                                                                                                                                                                                                                                                                                                                                                                                                                              |                      | en e | 1.15                       | !           | - 4     |        |       |      | 7.7               | 347,            |
| 15           |          | 1 3 1 1 3 1 4 4 1 1 1 1 1 1 1 1 1 1 1 1                                                                                                                                                                                                                                                                                                                                                                                                                                                                                                                                                                                                                                                                                                                                                                                                                                                                                                                                                                                                                                                                                                                                                                                                                                                                                                                                                                                                                                                                                                                                                                                                                                                                                                                                                                                                                                                                                                                                                                                                                                                                                          |                      |                                          |                            |             |         | 100    | •     |      |                   | 153             |
| 15           |          |                                                                                                                                                                                                                                                                                                                                                                                                                                                                                                                                                                                                                                                                                                                                                                                                                                                                                                                                                                                                                                                                                                                                                                                                                                                                                                                                                                                                                                                                                                                                                                                                                                                                                                                                                                                                                                                                                                                                                                                                                                                                                                                                  |                      | 1.7. 2. 2.                               |                            |             | 4 4 1   |        | ·.    | ř.   |                   | 311.            |
| 1            |          |                                                                                                                                                                                                                                                                                                                                                                                                                                                                                                                                                                                                                                                                                                                                                                                                                                                                                                                                                                                                                                                                                                                                                                                                                                                                                                                                                                                                                                                                                                                                                                                                                                                                                                                                                                                                                                                                                                                                                                                                                                                                                                                                  | 1.9                  |                                          |                            |             | 1125.4  |        |       |      | 12.22             | υ <b>/</b> τ.   |
| 2            |          |                                                                                                                                                                                                                                                                                                                                                                                                                                                                                                                                                                                                                                                                                                                                                                                                                                                                                                                                                                                                                                                                                                                                                                                                                                                                                                                                                                                                                                                                                                                                                                                                                                                                                                                                                                                                                                                                                                                                                                                                                                                                                                                                  | 1.                   |                                          |                            |             |         |        |       |      | 51.54<br>111.42   | 72.             |
|              |          |                                                                                                                                                                                                                                                                                                                                                                                                                                                                                                                                                                                                                                                                                                                                                                                                                                                                                                                                                                                                                                                                                                                                                                                                                                                                                                                                                                                                                                                                                                                                                                                                                                                                                                                                                                                                                                                                                                                                                                                                                                                                                                                                  | 1 1 1 - 1            |                                          | $\mathcal{E}_{\mathbf{k}}$ |             |         |        | ٠.    |      | 4 42,30<br>110,43 | (553,<br>275.   |
| 55<br>51     |          |                                                                                                                                                                                                                                                                                                                                                                                                                                                                                                                                                                                                                                                                                                                                                                                                                                                                                                                                                                                                                                                                                                                                                                                                                                                                                                                                                                                                                                                                                                                                                                                                                                                                                                                                                                                                                                                                                                                                                                                                                                                                                                                                  |                      |                                          |                            |             |         |        |       |      | 72.74             | 337.            |
| 23           |          |                                                                                                                                                                                                                                                                                                                                                                                                                                                                                                                                                                                                                                                                                                                                                                                                                                                                                                                                                                                                                                                                                                                                                                                                                                                                                                                                                                                                                                                                                                                                                                                                                                                                                                                                                                                                                                                                                                                                                                                                                                                                                                                                  |                      |                                          |                            | •           | 4.5     | 4      |       |      | 72.71<br>152.81   | 370.<br>221.    |
| . 51<br>51   |          |                                                                                                                                                                                                                                                                                                                                                                                                                                                                                                                                                                                                                                                                                                                                                                                                                                                                                                                                                                                                                                                                                                                                                                                                                                                                                                                                                                                                                                                                                                                                                                                                                                                                                                                                                                                                                                                                                                                                                                                                                                                                                                                                  |                      | AT 19 [1]                                |                            |             |         |        |       | 1.00 | (105.34           | 23E             |
| -0, 1 ±      |          |                                                                                                                                                                                                                                                                                                                                                                                                                                                                                                                                                                                                                                                                                                                                                                                                                                                                                                                                                                                                                                                                                                                                                                                                                                                                                                                                                                                                                                                                                                                                                                                                                                                                                                                                                                                                                                                                                                                                                                                                                                                                                                                                  |                      |                                          |                            |             |         | C      |       |      | 130.82            | 225.            |
| 21<br>27     |          |                                                                                                                                                                                                                                                                                                                                                                                                                                                                                                                                                                                                                                                                                                                                                                                                                                                                                                                                                                                                                                                                                                                                                                                                                                                                                                                                                                                                                                                                                                                                                                                                                                                                                                                                                                                                                                                                                                                                                                                                                                                                                                                                  |                      |                                          |                            |             |         |        | , •   |      | 30E 75            | 174.            |
| . 57<br>57   | Print    |                                                                                                                                                                                                                                                                                                                                                                                                                                                                                                                                                                                                                                                                                                                                                                                                                                                                                                                                                                                                                                                                                                                                                                                                                                                                                                                                                                                                                                                                                                                                                                                                                                                                                                                                                                                                                                                                                                                                                                                                                                                                                                                                  |                      |                                          |                            |             | 1       |        |       |      | 24.65<br>23.42    | 157.            |
| . 33         |          |                                                                                                                                                                                                                                                                                                                                                                                                                                                                                                                                                                                                                                                                                                                                                                                                                                                                                                                                                                                                                                                                                                                                                                                                                                                                                                                                                                                                                                                                                                                                                                                                                                                                                                                                                                                                                                                                                                                                                                                                                                                                                                                                  |                      |                                          |                            | N           |         | 1.1    |       |      | 222.15            | 157.<br>145.    |
| X [3]        |          |                                                                                                                                                                                                                                                                                                                                                                                                                                                                                                                                                                                                                                                                                                                                                                                                                                                                                                                                                                                                                                                                                                                                                                                                                                                                                                                                                                                                                                                                                                                                                                                                                                                                                                                                                                                                                                                                                                                                                                                                                                                                                                                                  |                      |                                          |                            |             |         |        |       |      | (120,04)          | ( ) 7E          |
| icta.        |          | en de la compansión de la<br>Compansión de la compansión de | The following states |                                          |                            |             |         |        |       |      | 1375.47           | 1545            |
| w.o.,        |          | 100                                                                                                                                                                                                                                                                                                                                                                                                                                                                                                                                                                                                                                                                                                                                                                                                                                                                                                                                                                                                                                                                                                                                                                                                                                                                                                                                                                                                                                                                                                                                                                                                                                                                                                                                                                                                                                                                                                                                                                                                                                                                                                                              |                      | - 1 d                                    | 12 F 7                     |             |         |        |       |      | 45.83<br>222.45   |                 |
| Vee.         |          |                                                                                                                                                                                                                                                                                                                                                                                                                                                                                                                                                                                                                                                                                                                                                                                                                                                                                                                                                                                                                                                                                                                                                                                                                                                                                                                                                                                                                                                                                                                                                                                                                                                                                                                                                                                                                                                                                                                                                                                                                                                                                                                                  |                      |                                          |                            |             |         | 1.     |       |      |                   | j (5,           |
| - 17 ·       | <u> </u> | <del></del>                                                                                                                                                                                                                                                                                                                                                                                                                                                                                                                                                                                                                                                                                                                                                                                                                                                                                                                                                                                                                                                                                                                                                                                                                                                                                                                                                                                                                                                                                                                                                                                                                                                                                                                                                                                                                                                                                                                                                                                                                                                                                                                      | yax.                 | y. 031                                   | 7,521                      | 162 231     | 275 528 | 35 621 | Mip.  | Mean |                   | To              |