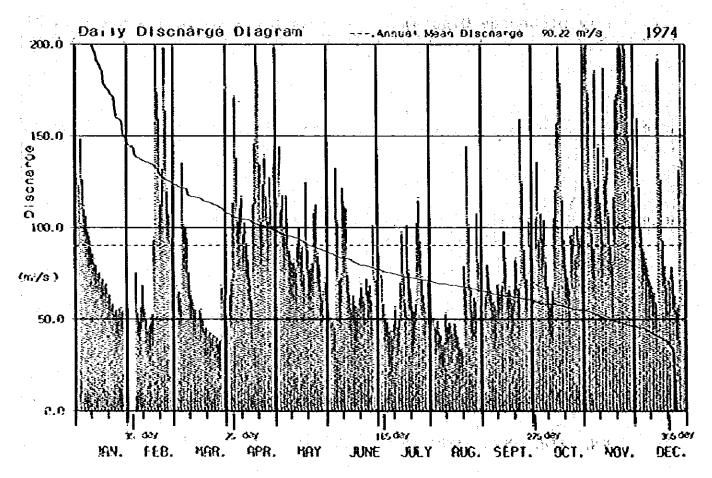

JERAM TERAS

|     | 4.                                           | Daily                                                      | Disc                                                      | narge                                                     | Táblé                                                      |                                                               |                                                          | ), A, =                                                      | 2700.0                                                | kni) (Un                                                | It:m/s                                                    |                                                             | 1974                                                           |
|-----|----------------------------------------------|------------------------------------------------------------|-----------------------------------------------------------|-----------------------------------------------------------|------------------------------------------------------------|---------------------------------------------------------------|----------------------------------------------------------|--------------------------------------------------------------|-------------------------------------------------------|---------------------------------------------------------|-----------------------------------------------------------|-------------------------------------------------------------|----------------------------------------------------------------|
|     | day                                          | J.5,{.                                                     | ffB.                                                      | <b>የ</b> ደጓ                                               | FFR.                                                       | <b>የባ</b> የ                                                   | JUNE                                                     | JULY                                                         | AUG.                                                  | SEPI.                                                   | CCT.                                                      | NOY.                                                        | CF,C.                                                          |
|     | NO THE                                       | 137.13<br>127.41<br>123.53<br>150.35<br>125.41<br>(133.35) |                                                           | (13.27<br>73.73<br>55.35<br>54.36<br>44.36<br>47.34       | # 15<br># 40<br>57 33<br>71.51<br>113.55<br>( 52.17)       | 115.24<br>135.34<br>144.42<br>111.55<br>117.63<br>(126.30)    | \$2.77<br>\$1.01<br>\$4.57<br>\$2.77                     | 65.97<br>65.43<br>65.43<br>65.43<br>65.43<br>65.77<br>671.76 | 25000000000000000000000000000000000000                | 54.2<br>53.36<br>55.21<br>77.70<br>75.01<br>64.50       | \$6.43<br>61.52<br>104.62<br>136.65<br>24.42<br>(101.02)  | 121.52<br>27.46<br>27.05<br>175.36<br>125.64                | 122, 53<br>114, 54<br>157, 64<br>123, 76<br>77, 54<br>4124, 13 |
|     | 3<br>E<br>3<br>10                            | 112.22<br>103.42<br>101.13<br>55.50<br>21.13<br>(501.27)   | 75.57<br>55.55<br>47.55<br>55.54<br>43.55)                | 102.03<br>100.21<br>25.95<br>76.57<br>(102.03)            | 172.23<br>185.85<br>105.85<br>110.20<br>117.13<br>(126.81) | 37.57<br>117.54<br>134.54<br>17.51<br>12.15<br>( 70.57)       | 132.43<br>134.14<br>71.35<br>74.63<br>121.55<br>(133.67) | 46.56<br>43.57<br>47.37<br>(45.77)                           | \$. \$5<br>\$1.26<br>\$2.25<br>\$1.25<br>\$1.27       | & & & & & & & & & & & & & & & & & & &                   | 107.45<br>75.17<br>104.17<br>61.27<br>55.22<br>72.13      | 76 63<br>165,53<br>121,63<br>145,47<br>(126,65)             | 20, 47<br>67, 01<br>61, 34<br>76, 33<br>74, 25<br>62, 37       |
| ,   | 110345                                       | 85.57<br>83.21<br>77.21<br>75.57<br>(63.55)                | 97.87<br>93.48<br>45.51<br>45.33<br>51.34<br>( 50.51)     | \$5.71<br>\$0.75<br>\$7.19<br>\$6.24<br>\$3.14<br>\$55.57 | 75.51<br>187.67<br>71.53<br>64.62<br>73.63<br>C 20.15      | 63.55<br>62.74<br>72.73<br>72.73<br>5 65.220                  | 114.02<br>110.65<br>74.06<br>53.44<br>65.45<br>(4.55)    | 57.54<br>45.55<br>52.30<br>70.31<br>27.63<br>( 54.55)        | 45.20<br>50.04<br>43.45<br>43.17<br>47.76<br>(47.33)  | 17.07<br>15.55<br>10.65<br>10.75<br>10.75<br>10.77      | 51.26<br>55.60<br>47.45<br>106.14<br>122.15<br>( 13.06)   | 113.62<br>104.42<br>167.16<br>127.72<br>136.13<br>(134.27)  | 70, 24<br>57, 24<br>54, 46<br>51, 61<br>120, 67<br>6 20, 53    |
|     | 157 169 20                                   | 72.11<br>72.37<br>71.22<br>53.55<br>53.55<br>72.40         | \$2.71<br>74.75<br>427.53<br>176.77<br>157.45<br>(162.16) |                                                           | \$2.91<br>112.54<br>147.32<br>302.34<br>162.30<br>4141.54) | (E.E5<br>E1.37<br>74.37<br>124.30<br>E2.76<br>( 23.70)        | \$3.35<br>\$3.35<br>\$3.35<br>\$3.35<br>\$3.35           | 74.58<br>40.22<br>101.27<br>77.21<br>64.52<br>( 74.21)       | 45.23<br>40.47<br>37.03<br>34.14<br>34.21<br>4 36.421 | 49,62<br>45,11<br>41,54<br>41,20<br>45,72<br>4 55,06)   | 157.13<br>227.62<br>177.17<br>113.22<br>23.41<br>(154.20) | 106 N<br>ED E7<br>E1 .50<br>115 .55<br>171 .47<br>C113 .550 | 174.45<br>125.30<br>124.55<br>17.10<br>111.41<br>111.41        |
|     | <u>ನ</u> ಜಜನ                                 | 53.57<br>53.65<br>53.45<br>53.55<br>(57.55)                | 114.20<br>132.35<br>152.35<br>152.37<br>142.30            |                                                           | 131.55<br>105.06<br>123.55<br>132.63<br>117.13<br>6121.63  | 77.25<br>77.77<br>60.72<br>107.46<br>112.46<br>( 22.00)       | 42.37<br>48.1E<br>43.33<br>72.10<br>47.32<br>( 57.10)    | 99.55<br>99.47<br>99.47<br>192.47<br>113.55<br>176.50        |                                                       | 83.75<br>55.75<br>52.43<br>157.13<br>125.44<br>(130.85) | 77.52<br>72.73<br>72.75<br>75.75<br>(U.27)                | 173.07<br>343.34<br>223.27<br>214.37<br>237.73<br>(236.27)  | 77.55<br>72.55<br>72.55<br>73.15<br>42.67<br>671.75            |
| . i | 25<br>27<br>27<br>27<br>27<br>27<br>27<br>27 | 54.22<br>56.58<br>54.43<br>54.25                           | 107.37<br>25.47<br>24.50                                  | 4),04<br>37,15<br>38,35<br>45,76<br>47,33<br>52,22        | 105.42<br>127.45<br>114.37<br>134.42<br>144.42             | 65.50<br>77.49<br>97.71<br>55.55<br>72.62<br>97.47<br>(73.50) | \$2.77<br>101.44<br>75.54<br>71.51                       | 22.55<br>23.51<br>53.22<br>55.43<br>32.55<br>73.16           | 55.55<br>92.00<br>97.47<br>52.20<br>57.45             | 55.03<br>74.13<br>71.65                                 | 100.41<br>67.35<br>101.05<br>96.17<br>25.40               | 77. 13<br>147.52<br>17.53<br>18.75                          | 55,77<br>57,74<br>133.2c<br>135.0c<br>135.0c                   |
|     |                                              | -44                                                        | ( 22.12)                                                  |                                                           |                                                            |                                                               |                                                          |                                                              | ( 71.50)                                              |                                                         |                                                           | (170,931                                                    | 35255                                                          |
|     | Tota<br>Ves<br>Ves<br>Vin                    | 2441.43<br>76.85<br>150.38                                 | 2534,47<br>59,52<br>427,50                                | 1232,54<br>52,57<br>135,34<br>38,35                       | 3410,74<br>113.47<br>207.34<br>48.50                       | 2)25.30<br>24.37<br>144.42<br>55.55                           | 22(7, 3)<br>23.55<br>132.40<br>45.62                     | 2115.55<br>- 55 25<br>- 115.55<br>- 43.57                    | 1634.24<br>58 22<br>144.33<br>34.14                   | 2275.42<br>73.52<br>157.13<br>54.25                     | 3155,76<br>101,60<br>227,62<br>55 60                      | 4537,27<br>131,27<br>343,34<br>E1,30                        | 3265, 47<br>105, 99<br>386, 36<br>57, 24                       |
| •   |                                              |                                                            |                                                           | Max.<br>127.53                                            | 3, 389<br>144, 12                                          | 25,001<br>105,42                                              | 185 des                                                  | 275 des<br>52,27                                             | y 6 day<br>37, 25                                     | Min.                                                    | Mean<br>20.22                                             |                                                             | Tota:<br>32231.25                                              |