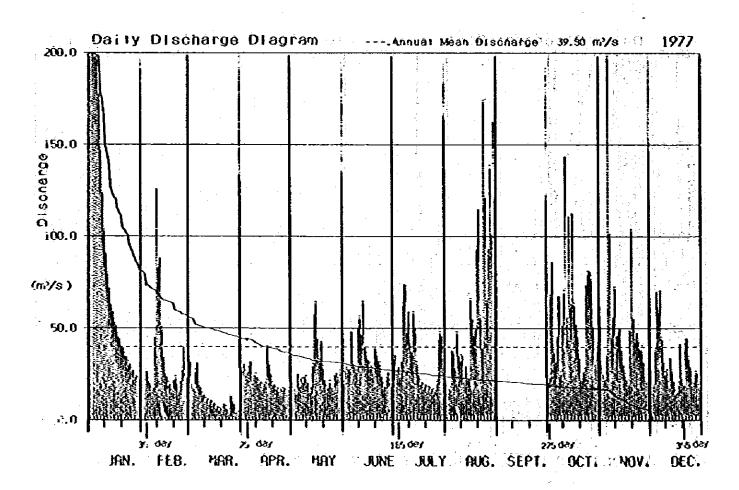

## Appendix C

Daily Discharge Tables and Duration Curves at Four stations

Jeram Teras

Penut

Kuala Tahan

Kg. Pagi

JERAM TERAS

| ,<br>day [   | JAN.     | FEB.                                                                                                                                                                                                                                                                                                                                                                                                                                                                                                                                                                                                                                                                                                                                                                                                                                                                                                                                                                                                                                                                                                                                                                                                                                                                                                                                                                                                                                                                                                                                                                                                                                                                                                                                                                                                                                                                                                                                                                                                                                                                                                                             | narye<br>MAR.        | APR,                                     | KAY                        | JUNE        | JULY    | FUG.   | SEPT. | OCT. | NCV.              | 1973<br>CEC     |
|--------------|----------|----------------------------------------------------------------------------------------------------------------------------------------------------------------------------------------------------------------------------------------------------------------------------------------------------------------------------------------------------------------------------------------------------------------------------------------------------------------------------------------------------------------------------------------------------------------------------------------------------------------------------------------------------------------------------------------------------------------------------------------------------------------------------------------------------------------------------------------------------------------------------------------------------------------------------------------------------------------------------------------------------------------------------------------------------------------------------------------------------------------------------------------------------------------------------------------------------------------------------------------------------------------------------------------------------------------------------------------------------------------------------------------------------------------------------------------------------------------------------------------------------------------------------------------------------------------------------------------------------------------------------------------------------------------------------------------------------------------------------------------------------------------------------------------------------------------------------------------------------------------------------------------------------------------------------------------------------------------------------------------------------------------------------------------------------------------------------------------------------------------------------------|----------------------|------------------------------------------|----------------------------|-------------|---------|--------|-------|------|-------------------|-----------------|
| <u> </u>     | •        |                                                                                                                                                                                                                                                                                                                                                                                                                                                                                                                                                                                                                                                                                                                                                                                                                                                                                                                                                                                                                                                                                                                                                                                                                                                                                                                                                                                                                                                                                                                                                                                                                                                                                                                                                                                                                                                                                                                                                                                                                                                                                                                                  |                      | <del></del>                              | <del></del>                | <del></del> |         |        |       |      |                   | 37£ 7<br>255.3  |
| ्री          |          |                                                                                                                                                                                                                                                                                                                                                                                                                                                                                                                                                                                                                                                                                                                                                                                                                                                                                                                                                                                                                                                                                                                                                                                                                                                                                                                                                                                                                                                                                                                                                                                                                                                                                                                                                                                                                                                                                                                                                                                                                                                                                                                                  | F.                   |                                          |                            | :           |         |        |       |      |                   | 162.0           |
| ] ž          |          |                                                                                                                                                                                                                                                                                                                                                                                                                                                                                                                                                                                                                                                                                                                                                                                                                                                                                                                                                                                                                                                                                                                                                                                                                                                                                                                                                                                                                                                                                                                                                                                                                                                                                                                                                                                                                                                                                                                                                                                                                                                                                                                                  |                      |                                          |                            | :           |         |        | •     |      |                   | 55.             |
| 9            |          |                                                                                                                                                                                                                                                                                                                                                                                                                                                                                                                                                                                                                                                                                                                                                                                                                                                                                                                                                                                                                                                                                                                                                                                                                                                                                                                                                                                                                                                                                                                                                                                                                                                                                                                                                                                                                                                                                                                                                                                                                                                                                                                                  |                      |                                          |                            |             |         |        |       |      |                   | (227.)<br>151.) |
| 9            |          |                                                                                                                                                                                                                                                                                                                                                                                                                                                                                                                                                                                                                                                                                                                                                                                                                                                                                                                                                                                                                                                                                                                                                                                                                                                                                                                                                                                                                                                                                                                                                                                                                                                                                                                                                                                                                                                                                                                                                                                                                                                                                                                                  |                      | 100                                      |                            |             |         |        |       |      |                   | 235.            |
| : <u>(</u> [ |          |                                                                                                                                                                                                                                                                                                                                                                                                                                                                                                                                                                                                                                                                                                                                                                                                                                                                                                                                                                                                                                                                                                                                                                                                                                                                                                                                                                                                                                                                                                                                                                                                                                                                                                                                                                                                                                                                                                                                                                                                                                                                                                                                  |                      |                                          |                            |             |         |        |       | ÷    | :                 | 2755            |
| ်းခါ         |          |                                                                                                                                                                                                                                                                                                                                                                                                                                                                                                                                                                                                                                                                                                                                                                                                                                                                                                                                                                                                                                                                                                                                                                                                                                                                                                                                                                                                                                                                                                                                                                                                                                                                                                                                                                                                                                                                                                                                                                                                                                                                                                                                  |                      |                                          |                            |             | * #     |        | 1 .   |      |                   | 1335.3          |
|              |          |                                                                                                                                                                                                                                                                                                                                                                                                                                                                                                                                                                                                                                                                                                                                                                                                                                                                                                                                                                                                                                                                                                                                                                                                                                                                                                                                                                                                                                                                                                                                                                                                                                                                                                                                                                                                                                                                                                                                                                                                                                                                                                                                  |                      |                                          |                            |             |         |        | 1.    |      |                   | 1020.           |
| 12           |          |                                                                                                                                                                                                                                                                                                                                                                                                                                                                                                                                                                                                                                                                                                                                                                                                                                                                                                                                                                                                                                                                                                                                                                                                                                                                                                                                                                                                                                                                                                                                                                                                                                                                                                                                                                                                                                                                                                                                                                                                                                                                                                                                  |                      |                                          |                            | 1000        |         |        | •     |      |                   | 374.            |
| : [2]        |          | 2.1                                                                                                                                                                                                                                                                                                                                                                                                                                                                                                                                                                                                                                                                                                                                                                                                                                                                                                                                                                                                                                                                                                                                                                                                                                                                                                                                                                                                                                                                                                                                                                                                                                                                                                                                                                                                                                                                                                                                                                                                                                                                                                                              |                      | en e | 1.15                       | !           | - 4     |        |       |      | 7.7               | 347,            |
| 15           |          | 1 3 1 1 3 1 4 4 1 1 1 1 1 1 1 1 1 1 1 1                                                                                                                                                                                                                                                                                                                                                                                                                                                                                                                                                                                                                                                                                                                                                                                                                                                                                                                                                                                                                                                                                                                                                                                                                                                                                                                                                                                                                                                                                                                                                                                                                                                                                                                                                                                                                                                                                                                                                                                                                                                                                          |                      |                                          |                            |             |         | 100    | •     |      |                   | 153             |
| 15           |          |                                                                                                                                                                                                                                                                                                                                                                                                                                                                                                                                                                                                                                                                                                                                                                                                                                                                                                                                                                                                                                                                                                                                                                                                                                                                                                                                                                                                                                                                                                                                                                                                                                                                                                                                                                                                                                                                                                                                                                                                                                                                                                                                  |                      | 1.7. 2. 2.                               |                            |             | 4 4 1   |        | ·.    | ř.   |                   | 311.            |
| 1            |          |                                                                                                                                                                                                                                                                                                                                                                                                                                                                                                                                                                                                                                                                                                                                                                                                                                                                                                                                                                                                                                                                                                                                                                                                                                                                                                                                                                                                                                                                                                                                                                                                                                                                                                                                                                                                                                                                                                                                                                                                                                                                                                                                  | 1.9                  |                                          |                            |             | 1125.4  |        |       |      | 12.22             | υ <b>/</b> τ.   |
| 2            |          |                                                                                                                                                                                                                                                                                                                                                                                                                                                                                                                                                                                                                                                                                                                                                                                                                                                                                                                                                                                                                                                                                                                                                                                                                                                                                                                                                                                                                                                                                                                                                                                                                                                                                                                                                                                                                                                                                                                                                                                                                                                                                                                                  | 1.                   |                                          |                            |             |         |        |       |      | 51.54<br>111.42   | 72.             |
|              |          |                                                                                                                                                                                                                                                                                                                                                                                                                                                                                                                                                                                                                                                                                                                                                                                                                                                                                                                                                                                                                                                                                                                                                                                                                                                                                                                                                                                                                                                                                                                                                                                                                                                                                                                                                                                                                                                                                                                                                                                                                                                                                                                                  | 1 1 1 - 1            |                                          | $\mathcal{E}_{\mathbf{k}}$ |             |         |        | ٠.    |      | 4 42,30<br>110,43 | (553,<br>275.   |
| 55<br>51     |          |                                                                                                                                                                                                                                                                                                                                                                                                                                                                                                                                                                                                                                                                                                                                                                                                                                                                                                                                                                                                                                                                                                                                                                                                                                                                                                                                                                                                                                                                                                                                                                                                                                                                                                                                                                                                                                                                                                                                                                                                                                                                                                                                  |                      |                                          |                            |             |         |        |       |      | 72.74             | 337.            |
| 23           |          |                                                                                                                                                                                                                                                                                                                                                                                                                                                                                                                                                                                                                                                                                                                                                                                                                                                                                                                                                                                                                                                                                                                                                                                                                                                                                                                                                                                                                                                                                                                                                                                                                                                                                                                                                                                                                                                                                                                                                                                                                                                                                                                                  |                      |                                          |                            | •           | 4.5     | 4      |       |      | 72.71<br>152.81   | 370.<br>221.    |
| . 51<br>51   |          |                                                                                                                                                                                                                                                                                                                                                                                                                                                                                                                                                                                                                                                                                                                                                                                                                                                                                                                                                                                                                                                                                                                                                                                                                                                                                                                                                                                                                                                                                                                                                                                                                                                                                                                                                                                                                                                                                                                                                                                                                                                                                                                                  |                      | AT 19 [1]                                |                            |             |         |        |       | 1.00 | (105.34           | 23E             |
| -0, 1 ±      |          |                                                                                                                                                                                                                                                                                                                                                                                                                                                                                                                                                                                                                                                                                                                                                                                                                                                                                                                                                                                                                                                                                                                                                                                                                                                                                                                                                                                                                                                                                                                                                                                                                                                                                                                                                                                                                                                                                                                                                                                                                                                                                                                                  |                      |                                          |                            |             |         | C      |       |      | 130.82            | 225.            |
| 21<br>27     |          |                                                                                                                                                                                                                                                                                                                                                                                                                                                                                                                                                                                                                                                                                                                                                                                                                                                                                                                                                                                                                                                                                                                                                                                                                                                                                                                                                                                                                                                                                                                                                                                                                                                                                                                                                                                                                                                                                                                                                                                                                                                                                                                                  |                      |                                          |                            |             |         |        | , •   |      | 30E 75            | 174.            |
| . 57<br>57   | Print    |                                                                                                                                                                                                                                                                                                                                                                                                                                                                                                                                                                                                                                                                                                                                                                                                                                                                                                                                                                                                                                                                                                                                                                                                                                                                                                                                                                                                                                                                                                                                                                                                                                                                                                                                                                                                                                                                                                                                                                                                                                                                                                                                  |                      |                                          |                            |             | 1       |        |       |      | 24.65<br>23.42    | 157.            |
| . 33         |          |                                                                                                                                                                                                                                                                                                                                                                                                                                                                                                                                                                                                                                                                                                                                                                                                                                                                                                                                                                                                                                                                                                                                                                                                                                                                                                                                                                                                                                                                                                                                                                                                                                                                                                                                                                                                                                                                                                                                                                                                                                                                                                                                  |                      |                                          |                            | N           |         | 1.1    |       |      | 222.15            | 157.<br>145.    |
| X [3]        |          |                                                                                                                                                                                                                                                                                                                                                                                                                                                                                                                                                                                                                                                                                                                                                                                                                                                                                                                                                                                                                                                                                                                                                                                                                                                                                                                                                                                                                                                                                                                                                                                                                                                                                                                                                                                                                                                                                                                                                                                                                                                                                                                                  |                      |                                          |                            |             |         |        |       |      | (120,04)          | ( ) 7E          |
| icta.        |          | en de la compansión de la<br>Compansión de la compansión de | The following states |                                          |                            |             |         |        |       |      | 1375.47           | 1545            |
| w.o.,        |          | 100                                                                                                                                                                                                                                                                                                                                                                                                                                                                                                                                                                                                                                                                                                                                                                                                                                                                                                                                                                                                                                                                                                                                                                                                                                                                                                                                                                                                                                                                                                                                                                                                                                                                                                                                                                                                                                                                                                                                                                                                                                                                                                                              |                      | - 1 d                                    | 12 F 7                     |             |         |        |       |      | 45.83<br>222.45   |                 |
| Vee.         |          |                                                                                                                                                                                                                                                                                                                                                                                                                                                                                                                                                                                                                                                                                                                                                                                                                                                                                                                                                                                                                                                                                                                                                                                                                                                                                                                                                                                                                                                                                                                                                                                                                                                                                                                                                                                                                                                                                                                                                                                                                                                                                                                                  |                      |                                          |                            |             |         | 1.     |       |      |                   | j (5,           |
| - 17 ·       | <u> </u> | <del></del>                                                                                                                                                                                                                                                                                                                                                                                                                                                                                                                                                                                                                                                                                                                                                                                                                                                                                                                                                                                                                                                                                                                                                                                                                                                                                                                                                                                                                                                                                                                                                                                                                                                                                                                                                                                                                                                                                                                                                                                                                                                                                                                      | yax.                 | y. 031                                   | 7,521                      | 162 231     | 275 528 | 35 621 | Mip.  | Mean |                   | To              |

JERAM TERAS

|     | 4.                                           | Daily                                                      | Disc                                                      | narge                                                     | Táblé                                                      |                                                               |                                                          | ), A, =                                                      | 2700.0                                                | kni) (Un                                                | It:m/s                                                    |                                                             | 1974                                                           |
|-----|----------------------------------------------|------------------------------------------------------------|-----------------------------------------------------------|-----------------------------------------------------------|------------------------------------------------------------|---------------------------------------------------------------|----------------------------------------------------------|--------------------------------------------------------------|-------------------------------------------------------|---------------------------------------------------------|-----------------------------------------------------------|-------------------------------------------------------------|----------------------------------------------------------------|
|     | day                                          | J.5,{.                                                     | ffB.                                                      | <b>የ</b> ደጓ                                               | FFR.                                                       | <b>የባ</b> የ                                                   | JUNE                                                     | JULY                                                         | AUG.                                                  | SEPI.                                                   | CCT.                                                      | NOY.                                                        | CF,C.                                                          |
|     | NO THE                                       | 137.13<br>127.41<br>123.53<br>150.35<br>125.41<br>(133.35) |                                                           | (13.27<br>73.73<br>55.35<br>54.36<br>44.36<br>47.34       | # 15<br># 40<br>57 33<br>71.51<br>113.55<br>( 52.17)       | 115.24<br>135.34<br>144.42<br>111.55<br>117.63<br>(126.30)    | \$2.77<br>\$1.01<br>\$4.57<br>\$2.77                     | 65.97<br>65.43<br>65.43<br>65.43<br>65.43<br>65.77<br>671.76 | 25000000000000000000000000000000000000                | 54.2<br>53.36<br>55.21<br>77.70<br>75.01<br>64.50       | \$6.43<br>61.52<br>104.62<br>136.65<br>24.42<br>(101.02)  | 121.52<br>27.46<br>27.05<br>175.36<br>125.64                | 122, 53<br>114, 54<br>157, 64<br>123, 76<br>77, 54<br>4124, 13 |
|     | 3<br>E<br>3<br>10                            | 112.22<br>103.42<br>101.13<br>55.50<br>21.13<br>(501.27)   | 75.57<br>55.55<br>47.55<br>55.54<br>43.55)                | 102.03<br>100.21<br>25.95<br>76.57<br>(102.03)            | 172.23<br>185.85<br>105.85<br>110.20<br>117.13<br>(126.81) | 37.57<br>117.54<br>134.54<br>17.51<br>12.15<br>( 70.57)       | 132.43<br>134.14<br>71.35<br>74.63<br>121.55<br>(133.67) | 46.56<br>43.57<br>47.37<br>(45.77)                           | \$. \$5<br>\$1.26<br>\$2.25<br>\$1.25<br>\$1.27       | & & & & & & & & & & & & & & & & & & &                   | 107.45<br>75.17<br>104.17<br>61.27<br>55.22<br>72.13      | 76 63<br>165,53<br>121,63<br>145,47<br>(126,65)             | 20, 47<br>67, 01<br>61, 34<br>76, 33<br>74, 25<br>62, 37       |
| ,   | 110345                                       | 85.57<br>83.21<br>77.21<br>75.57<br>(63.55)                | 97.87<br>93.48<br>45.51<br>45.33<br>51.34<br>( 50.51)     | \$5.71<br>\$0.75<br>\$7.19<br>\$6.24<br>\$3.14<br>\$55.57 | 75.51<br>187.67<br>71.53<br>64.62<br>73.63<br>C 20.15      | 63.55<br>62.74<br>72.73<br>72.73<br>5 65.220                  | 114.02<br>110.65<br>74.06<br>53.44<br>65.45<br>(4.55)    | 57.54<br>45.55<br>52.30<br>70.31<br>27.63<br>( 54.55)        | 45.20<br>50.04<br>43.45<br>43.17<br>47.76<br>(47.33)  | 17.07<br>15.55<br>10.65<br>10.75<br>10.75<br>10.77      | 51.26<br>55.60<br>47.45<br>106.14<br>122.15<br>( 13.06)   | 113.62<br>104.42<br>167.16<br>127.72<br>136.13<br>(134.27)  | 70, 24<br>57, 24<br>54, 46<br>51, 61<br>120, 67<br>6 20, 53    |
|     | 157 169 20                                   | 72.11<br>72.37<br>71.22<br>53.55<br>53.55<br>72.40         | \$2.71<br>74.75<br>427.53<br>176.77<br>157.45<br>(162.16) |                                                           | \$2.91<br>112.54<br>147.32<br>302.34<br>162.30<br>4141.54) | (E.E5<br>E1.37<br>74.37<br>124.30<br>E2.76<br>( 23.70)        | \$3.35<br>\$3.35<br>\$3.35<br>\$3.35<br>\$3.35           | 74.58<br>40.22<br>101.27<br>77.21<br>64.52<br>( 74.21)       | 45.23<br>40.47<br>37.03<br>34.14<br>34.21<br>4 36.421 | 49,62<br>45,11<br>41,54<br>41,20<br>45,72<br>4 55,06)   | 157.13<br>227.62<br>177.17<br>113.22<br>23.41<br>(154.20) | 106 N<br>ED E7<br>E1 .50<br>115 .55<br>171 .47<br>C113 .550 | 174.45<br>125.30<br>124.55<br>17.10<br>111.41<br>111.41        |
|     | <u>ನ</u> ಜಜನ                                 | 53.57<br>53.65<br>53.45<br>53.55<br>(57.55)                | 114.20<br>132.35<br>152.35<br>152.37<br>142.30            |                                                           | 131.55<br>105.06<br>123.55<br>132.63<br>117.13<br>6121.63  | 77.25<br>77.77<br>60.72<br>107.46<br>112.46<br>( 22.00)       | 42.37<br>48.1E<br>43.33<br>72.10<br>47.32<br>( 57.10)    | 99.55<br>99.47<br>99.47<br>192.47<br>113.55<br>176.50        |                                                       | 83.75<br>55.75<br>52.43<br>157.13<br>125.44<br>(130.85) | 77.52<br>72.73<br>72.75<br>75.75<br>(U.27)                | 173.07<br>343.34<br>223.27<br>214.37<br>237.73<br>(236.27)  | 77.55<br>72.55<br>72.55<br>73.15<br>42.67<br>671.75            |
| . i | 25<br>27<br>27<br>27<br>27<br>27<br>27<br>27 | 54.22<br>56.58<br>54.43<br>54.25                           | 107.37<br>25.47<br>24.50                                  | 4),04<br>37,15<br>38,35<br>45,76<br>47,33<br>52,22        | 105.42<br>127.45<br>114.37<br>134.42<br>144.42             | 65.50<br>77.49<br>97.71<br>55.55<br>72.62<br>97.47<br>(73.50) | \$2.77<br>101.44<br>75.54<br>71.51                       | 22.55<br>23.51<br>53.22<br>55.43<br>32.55<br>73.16           | 55.55<br>92.00<br>97.47<br>52.20<br>57.45             | 55.03<br>74.13<br>71.65                                 | 100.41<br>67.35<br>101.05<br>96.17<br>25.40               | 77. 13<br>147.52<br>17.53<br>18.75                          | 55,77<br>57,74<br>133.2c<br>135.0c<br>135.0c                   |
|     |                                              | -44                                                        | ( 22.12)                                                  |                                                           |                                                            |                                                               |                                                          |                                                              | ( 71.50)                                              |                                                         |                                                           | (170,931                                                    | 35255                                                          |
|     | Tota<br>Ves<br>Ves<br>Vin                    | 2441.43<br>76.85<br>150.38                                 | 2534,47<br>59,52<br>427,50                                | 1232,54<br>52,57<br>135,34<br>38,35                       | 3410,74<br>113.47<br>207.34<br>48.50                       | 2)25.30<br>24.37<br>144.42<br>55.55                           | 22(7, 3)<br>23.55<br>132.40<br>45.62                     | 2115.55<br>- 55 25<br>- 115.55<br>- 43.57                    | 1634.24<br>58 22<br>144.33<br>34.14                   | 2275.42<br>73.52<br>157.13<br>54.25                     | 3155,76<br>101,60<br>227,62<br>55 60                      | 4537,27<br>131,27<br>343,34<br>E1,30                        | 3265, 47<br>105, 99<br>386, 36<br>57, 24                       |
| •   |                                              |                                                            |                                                           | Max.<br>127.53                                            | 3, 389<br>144, 12                                          | 25,001<br>105,42                                              | 185 des                                                  | 275 des<br>52,27                                             | y 6 day<br>37, 25                                     | Min.                                                    | Mean<br>20.22                                             |                                                             | Tota:<br>32231.25                                              |