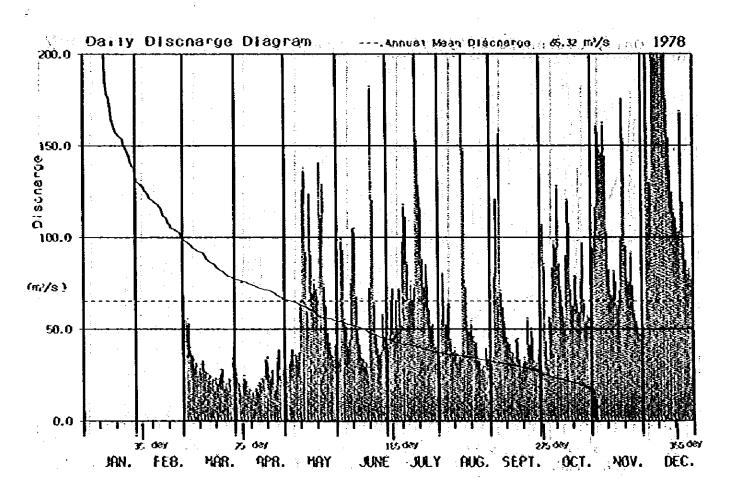

## Appendix C

Daily Discharge Tables and Duration Curves at Four stations

Jeram Teras

Penut

Kuala Tahan

Kg. Pagi

JERAM TERAS

| ,<br>day [   | JAN.     | FEB.                                                                                                                                                                                                                                                                                                                                                                                                                                                                                                                                                                                                                                                                                                                                                                                                                                                                                                                                                                                                                                                                                                                                                                                                                                                                                                                                                                                                                                                                                                                                                                                                                                                                                                                                                                                                                                                                                                                                                                                                                                                                                                                             | narye<br>MAR.        | APR,                                     | KAY                        | JUNE        | JULY    | FUG.   | SEPT. | OCT. | NCV.              | 1973<br>CEC     |
|--------------|----------|----------------------------------------------------------------------------------------------------------------------------------------------------------------------------------------------------------------------------------------------------------------------------------------------------------------------------------------------------------------------------------------------------------------------------------------------------------------------------------------------------------------------------------------------------------------------------------------------------------------------------------------------------------------------------------------------------------------------------------------------------------------------------------------------------------------------------------------------------------------------------------------------------------------------------------------------------------------------------------------------------------------------------------------------------------------------------------------------------------------------------------------------------------------------------------------------------------------------------------------------------------------------------------------------------------------------------------------------------------------------------------------------------------------------------------------------------------------------------------------------------------------------------------------------------------------------------------------------------------------------------------------------------------------------------------------------------------------------------------------------------------------------------------------------------------------------------------------------------------------------------------------------------------------------------------------------------------------------------------------------------------------------------------------------------------------------------------------------------------------------------------|----------------------|------------------------------------------|----------------------------|-------------|---------|--------|-------|------|-------------------|-----------------|
| <u> </u>     | •        |                                                                                                                                                                                                                                                                                                                                                                                                                                                                                                                                                                                                                                                                                                                                                                                                                                                                                                                                                                                                                                                                                                                                                                                                                                                                                                                                                                                                                                                                                                                                                                                                                                                                                                                                                                                                                                                                                                                                                                                                                                                                                                                                  |                      | <del></del>                              | <del></del>                | <del></del> |         |        |       |      |                   | 37£ 7<br>255.3  |
| ्री          |          |                                                                                                                                                                                                                                                                                                                                                                                                                                                                                                                                                                                                                                                                                                                                                                                                                                                                                                                                                                                                                                                                                                                                                                                                                                                                                                                                                                                                                                                                                                                                                                                                                                                                                                                                                                                                                                                                                                                                                                                                                                                                                                                                  | F.                   |                                          |                            | :           |         |        |       |      |                   | 162.0           |
| ] ž          |          |                                                                                                                                                                                                                                                                                                                                                                                                                                                                                                                                                                                                                                                                                                                                                                                                                                                                                                                                                                                                                                                                                                                                                                                                                                                                                                                                                                                                                                                                                                                                                                                                                                                                                                                                                                                                                                                                                                                                                                                                                                                                                                                                  |                      |                                          |                            | :           |         |        | •     |      |                   | 55.             |
| 9            |          |                                                                                                                                                                                                                                                                                                                                                                                                                                                                                                                                                                                                                                                                                                                                                                                                                                                                                                                                                                                                                                                                                                                                                                                                                                                                                                                                                                                                                                                                                                                                                                                                                                                                                                                                                                                                                                                                                                                                                                                                                                                                                                                                  |                      |                                          |                            |             |         |        |       |      |                   | (227.)<br>151.) |
| 9            |          |                                                                                                                                                                                                                                                                                                                                                                                                                                                                                                                                                                                                                                                                                                                                                                                                                                                                                                                                                                                                                                                                                                                                                                                                                                                                                                                                                                                                                                                                                                                                                                                                                                                                                                                                                                                                                                                                                                                                                                                                                                                                                                                                  |                      | 100                                      |                            |             |         |        |       |      |                   | 235.            |
| : <u>(</u> [ |          |                                                                                                                                                                                                                                                                                                                                                                                                                                                                                                                                                                                                                                                                                                                                                                                                                                                                                                                                                                                                                                                                                                                                                                                                                                                                                                                                                                                                                                                                                                                                                                                                                                                                                                                                                                                                                                                                                                                                                                                                                                                                                                                                  |                      |                                          |                            |             |         |        |       | ÷    | :                 | 2755            |
| ်းခါ         |          |                                                                                                                                                                                                                                                                                                                                                                                                                                                                                                                                                                                                                                                                                                                                                                                                                                                                                                                                                                                                                                                                                                                                                                                                                                                                                                                                                                                                                                                                                                                                                                                                                                                                                                                                                                                                                                                                                                                                                                                                                                                                                                                                  |                      |                                          |                            |             | * #     |        | 1 .   |      |                   | 1335.3          |
|              |          |                                                                                                                                                                                                                                                                                                                                                                                                                                                                                                                                                                                                                                                                                                                                                                                                                                                                                                                                                                                                                                                                                                                                                                                                                                                                                                                                                                                                                                                                                                                                                                                                                                                                                                                                                                                                                                                                                                                                                                                                                                                                                                                                  |                      |                                          |                            |             |         |        | 1.    |      |                   | 1020.           |
| 12           |          |                                                                                                                                                                                                                                                                                                                                                                                                                                                                                                                                                                                                                                                                                                                                                                                                                                                                                                                                                                                                                                                                                                                                                                                                                                                                                                                                                                                                                                                                                                                                                                                                                                                                                                                                                                                                                                                                                                                                                                                                                                                                                                                                  |                      |                                          |                            | 1000        |         |        | •     |      |                   | 374.            |
| : [2]        |          | 2.1                                                                                                                                                                                                                                                                                                                                                                                                                                                                                                                                                                                                                                                                                                                                                                                                                                                                                                                                                                                                                                                                                                                                                                                                                                                                                                                                                                                                                                                                                                                                                                                                                                                                                                                                                                                                                                                                                                                                                                                                                                                                                                                              |                      | en e | 1.15                       | !           | - 4     |        |       |      | 7.7               | 347,            |
| 15           |          | 1 3 1 1 3 1 4 4 1 1 1 1 1 1 1 1 1 1 1 1                                                                                                                                                                                                                                                                                                                                                                                                                                                                                                                                                                                                                                                                                                                                                                                                                                                                                                                                                                                                                                                                                                                                                                                                                                                                                                                                                                                                                                                                                                                                                                                                                                                                                                                                                                                                                                                                                                                                                                                                                                                                                          |                      |                                          |                            |             |         | 100    | •     |      |                   | 153             |
| 15           |          |                                                                                                                                                                                                                                                                                                                                                                                                                                                                                                                                                                                                                                                                                                                                                                                                                                                                                                                                                                                                                                                                                                                                                                                                                                                                                                                                                                                                                                                                                                                                                                                                                                                                                                                                                                                                                                                                                                                                                                                                                                                                                                                                  |                      | 1.7. 2. 2.                               |                            |             | 4 4 1   |        | ·.    | ř.   |                   | 311.            |
| 1            |          |                                                                                                                                                                                                                                                                                                                                                                                                                                                                                                                                                                                                                                                                                                                                                                                                                                                                                                                                                                                                                                                                                                                                                                                                                                                                                                                                                                                                                                                                                                                                                                                                                                                                                                                                                                                                                                                                                                                                                                                                                                                                                                                                  | 1.9                  |                                          |                            |             | 1125.4  |        |       |      | 12.22             | υ <b>/</b> τ.   |
| 2            |          |                                                                                                                                                                                                                                                                                                                                                                                                                                                                                                                                                                                                                                                                                                                                                                                                                                                                                                                                                                                                                                                                                                                                                                                                                                                                                                                                                                                                                                                                                                                                                                                                                                                                                                                                                                                                                                                                                                                                                                                                                                                                                                                                  | 1.                   |                                          |                            |             |         |        |       |      | 51.54<br>111.42   | 72.             |
|              |          |                                                                                                                                                                                                                                                                                                                                                                                                                                                                                                                                                                                                                                                                                                                                                                                                                                                                                                                                                                                                                                                                                                                                                                                                                                                                                                                                                                                                                                                                                                                                                                                                                                                                                                                                                                                                                                                                                                                                                                                                                                                                                                                                  | 1 1 1 - 1            |                                          | $\mathcal{E}_{\mathbf{k}}$ |             |         |        | ٠.    |      | 4 42,30<br>110,43 | (553,<br>275.   |
| 55<br>51     |          |                                                                                                                                                                                                                                                                                                                                                                                                                                                                                                                                                                                                                                                                                                                                                                                                                                                                                                                                                                                                                                                                                                                                                                                                                                                                                                                                                                                                                                                                                                                                                                                                                                                                                                                                                                                                                                                                                                                                                                                                                                                                                                                                  |                      |                                          |                            |             |         |        |       |      | 72.74             | 337.            |
| 23           |          |                                                                                                                                                                                                                                                                                                                                                                                                                                                                                                                                                                                                                                                                                                                                                                                                                                                                                                                                                                                                                                                                                                                                                                                                                                                                                                                                                                                                                                                                                                                                                                                                                                                                                                                                                                                                                                                                                                                                                                                                                                                                                                                                  |                      |                                          |                            | •           | 4.5     | 4      |       |      | 72.71<br>152.81   | 370.<br>221.    |
| . 51<br>51   |          |                                                                                                                                                                                                                                                                                                                                                                                                                                                                                                                                                                                                                                                                                                                                                                                                                                                                                                                                                                                                                                                                                                                                                                                                                                                                                                                                                                                                                                                                                                                                                                                                                                                                                                                                                                                                                                                                                                                                                                                                                                                                                                                                  |                      | AT 19 [1]                                |                            |             |         |        |       | 1.00 | (105.34           | 23E             |
| -0, 1 ±      |          |                                                                                                                                                                                                                                                                                                                                                                                                                                                                                                                                                                                                                                                                                                                                                                                                                                                                                                                                                                                                                                                                                                                                                                                                                                                                                                                                                                                                                                                                                                                                                                                                                                                                                                                                                                                                                                                                                                                                                                                                                                                                                                                                  |                      |                                          |                            |             |         | C      |       |      | 130.82            | 225.            |
| 21<br>27     |          |                                                                                                                                                                                                                                                                                                                                                                                                                                                                                                                                                                                                                                                                                                                                                                                                                                                                                                                                                                                                                                                                                                                                                                                                                                                                                                                                                                                                                                                                                                                                                                                                                                                                                                                                                                                                                                                                                                                                                                                                                                                                                                                                  |                      |                                          |                            |             |         |        | , •   |      | 30E 75            | 174.            |
| . 57<br>57   | Print    |                                                                                                                                                                                                                                                                                                                                                                                                                                                                                                                                                                                                                                                                                                                                                                                                                                                                                                                                                                                                                                                                                                                                                                                                                                                                                                                                                                                                                                                                                                                                                                                                                                                                                                                                                                                                                                                                                                                                                                                                                                                                                                                                  |                      |                                          |                            |             | 1       |        |       |      | 24.65<br>23.42    | 157.            |
| . 33         |          |                                                                                                                                                                                                                                                                                                                                                                                                                                                                                                                                                                                                                                                                                                                                                                                                                                                                                                                                                                                                                                                                                                                                                                                                                                                                                                                                                                                                                                                                                                                                                                                                                                                                                                                                                                                                                                                                                                                                                                                                                                                                                                                                  |                      |                                          |                            | N           |         | 1.1    |       |      | 222.15            | 157.<br>145.    |
| X [3]        |          |                                                                                                                                                                                                                                                                                                                                                                                                                                                                                                                                                                                                                                                                                                                                                                                                                                                                                                                                                                                                                                                                                                                                                                                                                                                                                                                                                                                                                                                                                                                                                                                                                                                                                                                                                                                                                                                                                                                                                                                                                                                                                                                                  |                      |                                          |                            |             |         |        |       |      | (120,04)          | ( ) 7E          |
| icta.        |          | en de la compansión de la<br>Compansión de la compansión de | The following states |                                          |                            |             |         |        |       |      | 1375.47           | 1545            |
| w.o.,        |          | 100                                                                                                                                                                                                                                                                                                                                                                                                                                                                                                                                                                                                                                                                                                                                                                                                                                                                                                                                                                                                                                                                                                                                                                                                                                                                                                                                                                                                                                                                                                                                                                                                                                                                                                                                                                                                                                                                                                                                                                                                                                                                                                                              |                      | - 1 d                                    | 12 F 7                     |             |         |        |       |      | 45.83<br>222.45   |                 |
| Vee.         |          |                                                                                                                                                                                                                                                                                                                                                                                                                                                                                                                                                                                                                                                                                                                                                                                                                                                                                                                                                                                                                                                                                                                                                                                                                                                                                                                                                                                                                                                                                                                                                                                                                                                                                                                                                                                                                                                                                                                                                                                                                                                                                                                                  |                      |                                          |                            |             |         | 1.     |       |      |                   | j (5,           |
| - 17 ·       | <u> </u> | <del></del>                                                                                                                                                                                                                                                                                                                                                                                                                                                                                                                                                                                                                                                                                                                                                                                                                                                                                                                                                                                                                                                                                                                                                                                                                                                                                                                                                                                                                                                                                                                                                                                                                                                                                                                                                                                                                                                                                                                                                                                                                                                                                                                      | yax.                 | y. 031                                   | 7,521                      | 162 231     | 275 528 | 35 621 | Mip.  | Mean |                   | To              |