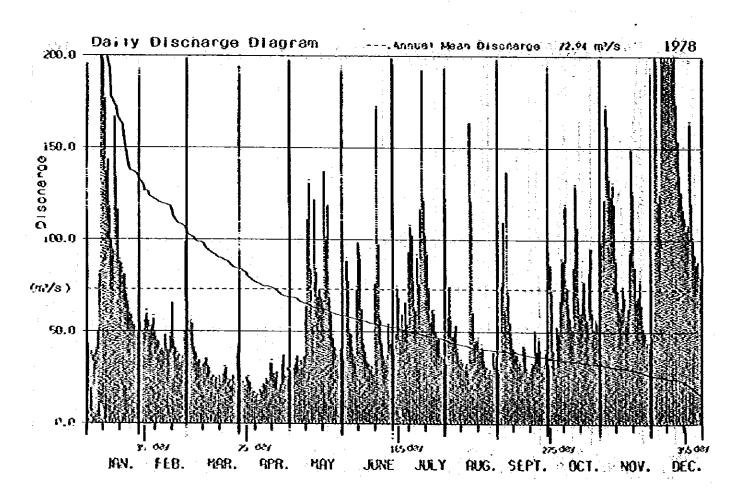

## Appendix C

Daily Discharge Tables and Duration Curves at Four stations

Jeram Teras

Penut

Kuala Tahan

Kg. Pagi

JERAM TERAS

| ,<br>day [   | JAN.     | FEB.                                                                                                                                                                                                                                                                                                                                                                                                                                                                                                                                                                                                                                                                                                                                                                                                                                                                                                                                                                                                                                                                                                                                                                                                                                                                                                                                                                                                                                                                                                                                                                                                                                                                                                                                                                                                                                                                                                                                                                                                                                                                                                                             | narye<br>MAR.        | APR,                                     | KAY                        | JUNE        | JULY    | FUG.   | SEPT. | OCT. | NCV.              | 1973<br>CEC     |
|--------------|----------|----------------------------------------------------------------------------------------------------------------------------------------------------------------------------------------------------------------------------------------------------------------------------------------------------------------------------------------------------------------------------------------------------------------------------------------------------------------------------------------------------------------------------------------------------------------------------------------------------------------------------------------------------------------------------------------------------------------------------------------------------------------------------------------------------------------------------------------------------------------------------------------------------------------------------------------------------------------------------------------------------------------------------------------------------------------------------------------------------------------------------------------------------------------------------------------------------------------------------------------------------------------------------------------------------------------------------------------------------------------------------------------------------------------------------------------------------------------------------------------------------------------------------------------------------------------------------------------------------------------------------------------------------------------------------------------------------------------------------------------------------------------------------------------------------------------------------------------------------------------------------------------------------------------------------------------------------------------------------------------------------------------------------------------------------------------------------------------------------------------------------------|----------------------|------------------------------------------|----------------------------|-------------|---------|--------|-------|------|-------------------|-----------------|
| <u> </u>     | •        |                                                                                                                                                                                                                                                                                                                                                                                                                                                                                                                                                                                                                                                                                                                                                                                                                                                                                                                                                                                                                                                                                                                                                                                                                                                                                                                                                                                                                                                                                                                                                                                                                                                                                                                                                                                                                                                                                                                                                                                                                                                                                                                                  |                      | <del></del>                              | <del></del>                | <del></del> |         |        |       |      |                   | 37£ 7<br>255.3  |
| ्री          |          |                                                                                                                                                                                                                                                                                                                                                                                                                                                                                                                                                                                                                                                                                                                                                                                                                                                                                                                                                                                                                                                                                                                                                                                                                                                                                                                                                                                                                                                                                                                                                                                                                                                                                                                                                                                                                                                                                                                                                                                                                                                                                                                                  | F.                   |                                          |                            | :           |         |        |       |      |                   | 162.0           |
| ] ž          |          |                                                                                                                                                                                                                                                                                                                                                                                                                                                                                                                                                                                                                                                                                                                                                                                                                                                                                                                                                                                                                                                                                                                                                                                                                                                                                                                                                                                                                                                                                                                                                                                                                                                                                                                                                                                                                                                                                                                                                                                                                                                                                                                                  |                      |                                          |                            | :           |         |        | •     |      |                   | 55.             |
| 9            |          |                                                                                                                                                                                                                                                                                                                                                                                                                                                                                                                                                                                                                                                                                                                                                                                                                                                                                                                                                                                                                                                                                                                                                                                                                                                                                                                                                                                                                                                                                                                                                                                                                                                                                                                                                                                                                                                                                                                                                                                                                                                                                                                                  |                      |                                          |                            |             |         |        |       |      |                   | (227.)<br>151.) |
| 9            |          |                                                                                                                                                                                                                                                                                                                                                                                                                                                                                                                                                                                                                                                                                                                                                                                                                                                                                                                                                                                                                                                                                                                                                                                                                                                                                                                                                                                                                                                                                                                                                                                                                                                                                                                                                                                                                                                                                                                                                                                                                                                                                                                                  |                      | 100                                      |                            |             |         |        |       |      |                   | 235.            |
| : <u>(</u> [ |          |                                                                                                                                                                                                                                                                                                                                                                                                                                                                                                                                                                                                                                                                                                                                                                                                                                                                                                                                                                                                                                                                                                                                                                                                                                                                                                                                                                                                                                                                                                                                                                                                                                                                                                                                                                                                                                                                                                                                                                                                                                                                                                                                  |                      |                                          |                            |             |         |        |       | ÷    | :                 | 2755            |
| ်းခါ         |          |                                                                                                                                                                                                                                                                                                                                                                                                                                                                                                                                                                                                                                                                                                                                                                                                                                                                                                                                                                                                                                                                                                                                                                                                                                                                                                                                                                                                                                                                                                                                                                                                                                                                                                                                                                                                                                                                                                                                                                                                                                                                                                                                  |                      |                                          |                            |             | * #     |        | 1 .   |      |                   | 1335.3          |
|              |          |                                                                                                                                                                                                                                                                                                                                                                                                                                                                                                                                                                                                                                                                                                                                                                                                                                                                                                                                                                                                                                                                                                                                                                                                                                                                                                                                                                                                                                                                                                                                                                                                                                                                                                                                                                                                                                                                                                                                                                                                                                                                                                                                  |                      |                                          |                            |             |         |        | 1.    |      |                   | 1020.           |
| 12           |          |                                                                                                                                                                                                                                                                                                                                                                                                                                                                                                                                                                                                                                                                                                                                                                                                                                                                                                                                                                                                                                                                                                                                                                                                                                                                                                                                                                                                                                                                                                                                                                                                                                                                                                                                                                                                                                                                                                                                                                                                                                                                                                                                  |                      |                                          |                            | 1000        |         |        | •     |      |                   | 374.            |
| : [2]        |          | 2.1                                                                                                                                                                                                                                                                                                                                                                                                                                                                                                                                                                                                                                                                                                                                                                                                                                                                                                                                                                                                                                                                                                                                                                                                                                                                                                                                                                                                                                                                                                                                                                                                                                                                                                                                                                                                                                                                                                                                                                                                                                                                                                                              |                      | en e | 1.15                       | !           | - 4     |        |       |      | 7.7               | 347,            |
| 15           |          | 1 3 1 1 3 1 4 4 1 1 1 1 1 1 1 1 1 1 1 1                                                                                                                                                                                                                                                                                                                                                                                                                                                                                                                                                                                                                                                                                                                                                                                                                                                                                                                                                                                                                                                                                                                                                                                                                                                                                                                                                                                                                                                                                                                                                                                                                                                                                                                                                                                                                                                                                                                                                                                                                                                                                          |                      |                                          |                            |             |         | 100    | •     |      |                   | 153             |
| 15           |          |                                                                                                                                                                                                                                                                                                                                                                                                                                                                                                                                                                                                                                                                                                                                                                                                                                                                                                                                                                                                                                                                                                                                                                                                                                                                                                                                                                                                                                                                                                                                                                                                                                                                                                                                                                                                                                                                                                                                                                                                                                                                                                                                  |                      | 1.7. 2. 2.                               |                            |             | 4 4 1   |        | ·.    | ř.   |                   | 311.            |
| 1            |          |                                                                                                                                                                                                                                                                                                                                                                                                                                                                                                                                                                                                                                                                                                                                                                                                                                                                                                                                                                                                                                                                                                                                                                                                                                                                                                                                                                                                                                                                                                                                                                                                                                                                                                                                                                                                                                                                                                                                                                                                                                                                                                                                  | 1.9                  |                                          |                            |             | 1125.4  |        |       |      | 12.22             | υ <b>/</b> τ.   |
| 2            |          |                                                                                                                                                                                                                                                                                                                                                                                                                                                                                                                                                                                                                                                                                                                                                                                                                                                                                                                                                                                                                                                                                                                                                                                                                                                                                                                                                                                                                                                                                                                                                                                                                                                                                                                                                                                                                                                                                                                                                                                                                                                                                                                                  | 1.                   |                                          |                            |             |         |        |       |      | 51.54<br>111.42   | 72.             |
|              |          |                                                                                                                                                                                                                                                                                                                                                                                                                                                                                                                                                                                                                                                                                                                                                                                                                                                                                                                                                                                                                                                                                                                                                                                                                                                                                                                                                                                                                                                                                                                                                                                                                                                                                                                                                                                                                                                                                                                                                                                                                                                                                                                                  | 1 1 1 - 1            |                                          | $\mathcal{E}_{\mathbf{k}}$ |             |         |        | ٠.    |      | 4 42,30<br>110,43 | (553,<br>275.   |
| 55<br>51     |          |                                                                                                                                                                                                                                                                                                                                                                                                                                                                                                                                                                                                                                                                                                                                                                                                                                                                                                                                                                                                                                                                                                                                                                                                                                                                                                                                                                                                                                                                                                                                                                                                                                                                                                                                                                                                                                                                                                                                                                                                                                                                                                                                  |                      |                                          |                            |             |         |        |       |      | 72.74             | 337.            |
| 23           |          |                                                                                                                                                                                                                                                                                                                                                                                                                                                                                                                                                                                                                                                                                                                                                                                                                                                                                                                                                                                                                                                                                                                                                                                                                                                                                                                                                                                                                                                                                                                                                                                                                                                                                                                                                                                                                                                                                                                                                                                                                                                                                                                                  |                      |                                          |                            | •           | 4.5     | 4      |       |      | 72.71<br>152.81   | 370.<br>221.    |
| . 51<br>51   |          |                                                                                                                                                                                                                                                                                                                                                                                                                                                                                                                                                                                                                                                                                                                                                                                                                                                                                                                                                                                                                                                                                                                                                                                                                                                                                                                                                                                                                                                                                                                                                                                                                                                                                                                                                                                                                                                                                                                                                                                                                                                                                                                                  |                      | AT 19 [1]                                |                            |             |         |        |       | 1.00 | (105.34           | 23E             |
| -0, 1 ±      |          |                                                                                                                                                                                                                                                                                                                                                                                                                                                                                                                                                                                                                                                                                                                                                                                                                                                                                                                                                                                                                                                                                                                                                                                                                                                                                                                                                                                                                                                                                                                                                                                                                                                                                                                                                                                                                                                                                                                                                                                                                                                                                                                                  |                      |                                          |                            |             |         | C      |       |      | 130.82            | 225.            |
| 21<br>27     |          |                                                                                                                                                                                                                                                                                                                                                                                                                                                                                                                                                                                                                                                                                                                                                                                                                                                                                                                                                                                                                                                                                                                                                                                                                                                                                                                                                                                                                                                                                                                                                                                                                                                                                                                                                                                                                                                                                                                                                                                                                                                                                                                                  |                      |                                          |                            |             |         |        | , •   |      | 30E 75            | 174.            |
| . 57<br>57   | Print    |                                                                                                                                                                                                                                                                                                                                                                                                                                                                                                                                                                                                                                                                                                                                                                                                                                                                                                                                                                                                                                                                                                                                                                                                                                                                                                                                                                                                                                                                                                                                                                                                                                                                                                                                                                                                                                                                                                                                                                                                                                                                                                                                  |                      |                                          |                            |             | 1       |        |       |      | 24.65<br>23.42    | 157.            |
| . 33         |          |                                                                                                                                                                                                                                                                                                                                                                                                                                                                                                                                                                                                                                                                                                                                                                                                                                                                                                                                                                                                                                                                                                                                                                                                                                                                                                                                                                                                                                                                                                                                                                                                                                                                                                                                                                                                                                                                                                                                                                                                                                                                                                                                  |                      |                                          |                            | N           |         | 1.1    |       |      | 222.15            | 157.<br>145.    |
| X [3]        |          |                                                                                                                                                                                                                                                                                                                                                                                                                                                                                                                                                                                                                                                                                                                                                                                                                                                                                                                                                                                                                                                                                                                                                                                                                                                                                                                                                                                                                                                                                                                                                                                                                                                                                                                                                                                                                                                                                                                                                                                                                                                                                                                                  |                      |                                          |                            |             |         |        |       |      | (120,04)          | ( ) 7E          |
| icta.        |          | en de la compansión de la<br>Compansión de la compansión de | The following states |                                          |                            |             |         |        |       |      | 1375.47           | 1545            |
| w.o.,        |          | 100                                                                                                                                                                                                                                                                                                                                                                                                                                                                                                                                                                                                                                                                                                                                                                                                                                                                                                                                                                                                                                                                                                                                                                                                                                                                                                                                                                                                                                                                                                                                                                                                                                                                                                                                                                                                                                                                                                                                                                                                                                                                                                                              |                      | - 1 d                                    | 12 F 7                     |             |         |        |       |      | 45.83<br>222.45   |                 |
| Vee.         |          |                                                                                                                                                                                                                                                                                                                                                                                                                                                                                                                                                                                                                                                                                                                                                                                                                                                                                                                                                                                                                                                                                                                                                                                                                                                                                                                                                                                                                                                                                                                                                                                                                                                                                                                                                                                                                                                                                                                                                                                                                                                                                                                                  |                      |                                          |                            |             |         | 1.     |       |      |                   | j (5,           |
| - 17 ·       | <u> </u> | <del></del>                                                                                                                                                                                                                                                                                                                                                                                                                                                                                                                                                                                                                                                                                                                                                                                                                                                                                                                                                                                                                                                                                                                                                                                                                                                                                                                                                                                                                                                                                                                                                                                                                                                                                                                                                                                                                                                                                                                                                                                                                                                                                                                      | yax.                 | y. 031                                   | 7,521                      | 162 231     | 275 528 | 35 621 | Mip.  | Mean |                   | To              |