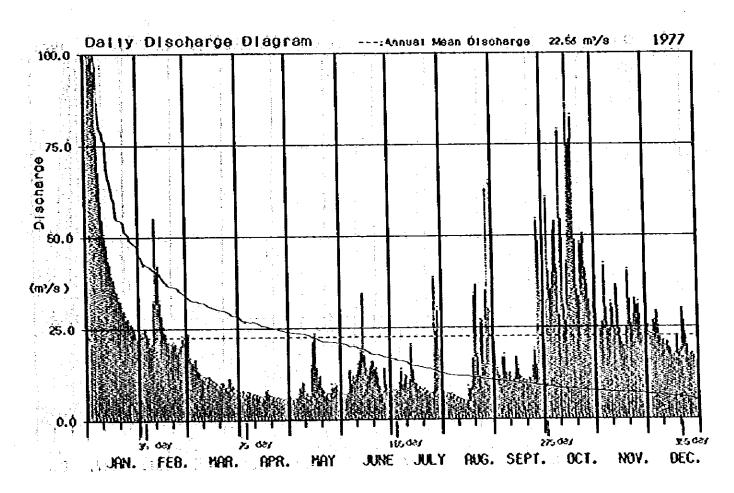

## Appendix C

Daily Discharge Tables and Duration Curves at Four stations

Jeram Teras

Penut

Kuala Tahan

Kg. Pagi

JERAM TERAS

| ,<br>day [   | JAN.     | FEB.                                                                                                                                                                                                                                                                                                                                                                                                                                                                                                                                                                                                                                                                                                                                                                                                                                                                                                                                                                                                                                                                                                                                                                                                                                                                                                                                                                                                                                                                                                                                                                                                                                                                                                                                                                                                                                                                                                                                                                                                                                                                                                                             | narye<br>MAR.        | APR,                                     | KAY                        | JUNE        | JULY    | FUG.   | SEPT. | OCT. | NCV.              | 1973<br>CEC     |
|--------------|----------|----------------------------------------------------------------------------------------------------------------------------------------------------------------------------------------------------------------------------------------------------------------------------------------------------------------------------------------------------------------------------------------------------------------------------------------------------------------------------------------------------------------------------------------------------------------------------------------------------------------------------------------------------------------------------------------------------------------------------------------------------------------------------------------------------------------------------------------------------------------------------------------------------------------------------------------------------------------------------------------------------------------------------------------------------------------------------------------------------------------------------------------------------------------------------------------------------------------------------------------------------------------------------------------------------------------------------------------------------------------------------------------------------------------------------------------------------------------------------------------------------------------------------------------------------------------------------------------------------------------------------------------------------------------------------------------------------------------------------------------------------------------------------------------------------------------------------------------------------------------------------------------------------------------------------------------------------------------------------------------------------------------------------------------------------------------------------------------------------------------------------------|----------------------|------------------------------------------|----------------------------|-------------|---------|--------|-------|------|-------------------|-----------------|
| <u> </u>     | •        |                                                                                                                                                                                                                                                                                                                                                                                                                                                                                                                                                                                                                                                                                                                                                                                                                                                                                                                                                                                                                                                                                                                                                                                                                                                                                                                                                                                                                                                                                                                                                                                                                                                                                                                                                                                                                                                                                                                                                                                                                                                                                                                                  |                      | <del></del>                              | <del></del>                | <del></del> |         |        |       |      |                   | 37£ 7<br>255.3  |
| ्री          |          |                                                                                                                                                                                                                                                                                                                                                                                                                                                                                                                                                                                                                                                                                                                                                                                                                                                                                                                                                                                                                                                                                                                                                                                                                                                                                                                                                                                                                                                                                                                                                                                                                                                                                                                                                                                                                                                                                                                                                                                                                                                                                                                                  | F.                   |                                          |                            | :           |         |        |       |      |                   | 162.0           |
| ] ž          |          |                                                                                                                                                                                                                                                                                                                                                                                                                                                                                                                                                                                                                                                                                                                                                                                                                                                                                                                                                                                                                                                                                                                                                                                                                                                                                                                                                                                                                                                                                                                                                                                                                                                                                                                                                                                                                                                                                                                                                                                                                                                                                                                                  |                      |                                          |                            | :           |         |        | •     |      |                   | 55.             |
| 9            |          |                                                                                                                                                                                                                                                                                                                                                                                                                                                                                                                                                                                                                                                                                                                                                                                                                                                                                                                                                                                                                                                                                                                                                                                                                                                                                                                                                                                                                                                                                                                                                                                                                                                                                                                                                                                                                                                                                                                                                                                                                                                                                                                                  |                      |                                          |                            |             |         |        |       |      |                   | (227.)<br>151.) |
| 9            |          |                                                                                                                                                                                                                                                                                                                                                                                                                                                                                                                                                                                                                                                                                                                                                                                                                                                                                                                                                                                                                                                                                                                                                                                                                                                                                                                                                                                                                                                                                                                                                                                                                                                                                                                                                                                                                                                                                                                                                                                                                                                                                                                                  |                      | 100                                      |                            |             |         |        |       |      |                   | 235.            |
| : <u>(</u> [ |          |                                                                                                                                                                                                                                                                                                                                                                                                                                                                                                                                                                                                                                                                                                                                                                                                                                                                                                                                                                                                                                                                                                                                                                                                                                                                                                                                                                                                                                                                                                                                                                                                                                                                                                                                                                                                                                                                                                                                                                                                                                                                                                                                  |                      |                                          |                            |             |         |        |       | ÷    | :                 | 2755            |
| ်းခါ         |          |                                                                                                                                                                                                                                                                                                                                                                                                                                                                                                                                                                                                                                                                                                                                                                                                                                                                                                                                                                                                                                                                                                                                                                                                                                                                                                                                                                                                                                                                                                                                                                                                                                                                                                                                                                                                                                                                                                                                                                                                                                                                                                                                  |                      |                                          |                            |             | * #     |        | 1 .   |      |                   | 1335.3          |
|              |          |                                                                                                                                                                                                                                                                                                                                                                                                                                                                                                                                                                                                                                                                                                                                                                                                                                                                                                                                                                                                                                                                                                                                                                                                                                                                                                                                                                                                                                                                                                                                                                                                                                                                                                                                                                                                                                                                                                                                                                                                                                                                                                                                  |                      |                                          |                            |             |         |        | 1.    |      |                   | 1020.           |
| 12           |          |                                                                                                                                                                                                                                                                                                                                                                                                                                                                                                                                                                                                                                                                                                                                                                                                                                                                                                                                                                                                                                                                                                                                                                                                                                                                                                                                                                                                                                                                                                                                                                                                                                                                                                                                                                                                                                                                                                                                                                                                                                                                                                                                  |                      |                                          |                            | 1000        |         |        | •     |      |                   | 374.            |
| : [2]        |          | 2.1                                                                                                                                                                                                                                                                                                                                                                                                                                                                                                                                                                                                                                                                                                                                                                                                                                                                                                                                                                                                                                                                                                                                                                                                                                                                                                                                                                                                                                                                                                                                                                                                                                                                                                                                                                                                                                                                                                                                                                                                                                                                                                                              |                      | en e | 1.15                       | !           | - 4     |        |       |      | 7.7               | 347,            |
| 15           |          | 1 3 1 1 3 1 4 4 1 1 1 1 1 1 1 1 1 1 1 1                                                                                                                                                                                                                                                                                                                                                                                                                                                                                                                                                                                                                                                                                                                                                                                                                                                                                                                                                                                                                                                                                                                                                                                                                                                                                                                                                                                                                                                                                                                                                                                                                                                                                                                                                                                                                                                                                                                                                                                                                                                                                          |                      |                                          |                            |             |         | 100    | •     |      |                   | 153             |
| 15           |          |                                                                                                                                                                                                                                                                                                                                                                                                                                                                                                                                                                                                                                                                                                                                                                                                                                                                                                                                                                                                                                                                                                                                                                                                                                                                                                                                                                                                                                                                                                                                                                                                                                                                                                                                                                                                                                                                                                                                                                                                                                                                                                                                  |                      | 1.7. 2. 2.                               |                            |             | 4 4 1   |        | ·.    | ř.   |                   | 311.            |
| 1            |          |                                                                                                                                                                                                                                                                                                                                                                                                                                                                                                                                                                                                                                                                                                                                                                                                                                                                                                                                                                                                                                                                                                                                                                                                                                                                                                                                                                                                                                                                                                                                                                                                                                                                                                                                                                                                                                                                                                                                                                                                                                                                                                                                  | 1.9                  |                                          |                            |             | 1125.4  |        |       |      | 12.22             | υ <b>/</b> τ.   |
| 2            |          |                                                                                                                                                                                                                                                                                                                                                                                                                                                                                                                                                                                                                                                                                                                                                                                                                                                                                                                                                                                                                                                                                                                                                                                                                                                                                                                                                                                                                                                                                                                                                                                                                                                                                                                                                                                                                                                                                                                                                                                                                                                                                                                                  | 1.                   |                                          |                            |             |         |        |       |      | 51.54<br>111.42   | 72.             |
|              |          |                                                                                                                                                                                                                                                                                                                                                                                                                                                                                                                                                                                                                                                                                                                                                                                                                                                                                                                                                                                                                                                                                                                                                                                                                                                                                                                                                                                                                                                                                                                                                                                                                                                                                                                                                                                                                                                                                                                                                                                                                                                                                                                                  | 1 1 1 - 1            |                                          | $\mathcal{E}_{\mathbf{k}}$ |             |         |        | ٠.    |      | 4 42,30<br>110,43 | (553,<br>275.   |
| 55<br>51     |          |                                                                                                                                                                                                                                                                                                                                                                                                                                                                                                                                                                                                                                                                                                                                                                                                                                                                                                                                                                                                                                                                                                                                                                                                                                                                                                                                                                                                                                                                                                                                                                                                                                                                                                                                                                                                                                                                                                                                                                                                                                                                                                                                  |                      |                                          |                            |             |         |        |       |      | 72.74             | 337.            |
| 23           |          |                                                                                                                                                                                                                                                                                                                                                                                                                                                                                                                                                                                                                                                                                                                                                                                                                                                                                                                                                                                                                                                                                                                                                                                                                                                                                                                                                                                                                                                                                                                                                                                                                                                                                                                                                                                                                                                                                                                                                                                                                                                                                                                                  |                      |                                          |                            | •           | 4.5     | 4      |       |      | 72.71<br>152.81   | 370.<br>221.    |
| . 51<br>51   |          |                                                                                                                                                                                                                                                                                                                                                                                                                                                                                                                                                                                                                                                                                                                                                                                                                                                                                                                                                                                                                                                                                                                                                                                                                                                                                                                                                                                                                                                                                                                                                                                                                                                                                                                                                                                                                                                                                                                                                                                                                                                                                                                                  |                      | AT 19 [1]                                |                            |             |         |        |       | 1.00 | (105.34           | 23E             |
| -0, 1 ±      |          |                                                                                                                                                                                                                                                                                                                                                                                                                                                                                                                                                                                                                                                                                                                                                                                                                                                                                                                                                                                                                                                                                                                                                                                                                                                                                                                                                                                                                                                                                                                                                                                                                                                                                                                                                                                                                                                                                                                                                                                                                                                                                                                                  |                      |                                          |                            |             |         | C      |       |      | 130.82            | 225.            |
| 21<br>27     |          |                                                                                                                                                                                                                                                                                                                                                                                                                                                                                                                                                                                                                                                                                                                                                                                                                                                                                                                                                                                                                                                                                                                                                                                                                                                                                                                                                                                                                                                                                                                                                                                                                                                                                                                                                                                                                                                                                                                                                                                                                                                                                                                                  |                      |                                          |                            |             |         |        | , •   |      | 30E 75            | 174.            |
| . 57<br>57   | Print    |                                                                                                                                                                                                                                                                                                                                                                                                                                                                                                                                                                                                                                                                                                                                                                                                                                                                                                                                                                                                                                                                                                                                                                                                                                                                                                                                                                                                                                                                                                                                                                                                                                                                                                                                                                                                                                                                                                                                                                                                                                                                                                                                  |                      |                                          |                            |             | 1       |        |       |      | 24.65<br>23.42    | 157.            |
| . 33         |          |                                                                                                                                                                                                                                                                                                                                                                                                                                                                                                                                                                                                                                                                                                                                                                                                                                                                                                                                                                                                                                                                                                                                                                                                                                                                                                                                                                                                                                                                                                                                                                                                                                                                                                                                                                                                                                                                                                                                                                                                                                                                                                                                  |                      |                                          |                            | N           |         | 1.1    |       |      | 222.15            | 157.<br>145.    |
| X [3]        |          |                                                                                                                                                                                                                                                                                                                                                                                                                                                                                                                                                                                                                                                                                                                                                                                                                                                                                                                                                                                                                                                                                                                                                                                                                                                                                                                                                                                                                                                                                                                                                                                                                                                                                                                                                                                                                                                                                                                                                                                                                                                                                                                                  |                      |                                          |                            |             |         |        |       |      | (120,04)          | ( ) 7E          |
| icta.        |          | en de la compansión de la<br>Compansión de la compansión de | The following states |                                          |                            |             |         |        |       |      | 1375.47           | 1545            |
| w.o.,        |          | 100                                                                                                                                                                                                                                                                                                                                                                                                                                                                                                                                                                                                                                                                                                                                                                                                                                                                                                                                                                                                                                                                                                                                                                                                                                                                                                                                                                                                                                                                                                                                                                                                                                                                                                                                                                                                                                                                                                                                                                                                                                                                                                                              |                      | - 1 d                                    | 12 F 7                     |             |         |        |       |      | 45.83<br>222.45   |                 |
| Vee.         |          |                                                                                                                                                                                                                                                                                                                                                                                                                                                                                                                                                                                                                                                                                                                                                                                                                                                                                                                                                                                                                                                                                                                                                                                                                                                                                                                                                                                                                                                                                                                                                                                                                                                                                                                                                                                                                                                                                                                                                                                                                                                                                                                                  |                      |                                          |                            |             |         | 1.     |       |      |                   | j (5,           |
| - 17 ·       | <u> </u> | <del></del>                                                                                                                                                                                                                                                                                                                                                                                                                                                                                                                                                                                                                                                                                                                                                                                                                                                                                                                                                                                                                                                                                                                                                                                                                                                                                                                                                                                                                                                                                                                                                                                                                                                                                                                                                                                                                                                                                                                                                                                                                                                                                                                      | yax.                 | y. 031                                   | 7,521                      | 162 231     | 275 528 | 35 621 | Mip.  | Mean |                   | To              |