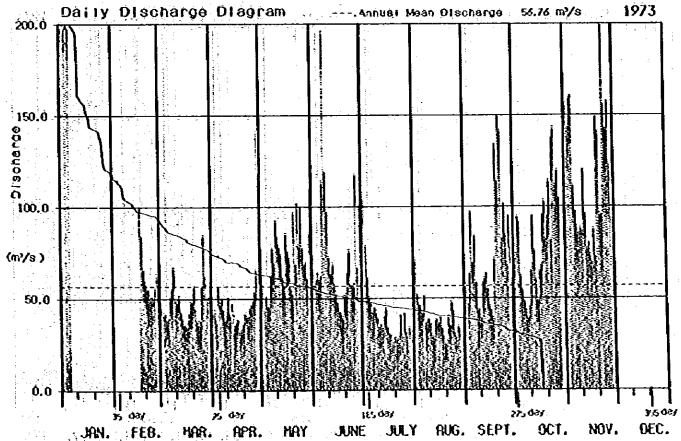

## Appendix C

Daily Discharge Tables and Duration Curves at Four stations

Jeram Teras

Penut

Kuala Tahan

Kg. Pagi

JERAM TERAS

| ,<br>day [   | JAN.     | FEB.                                                                                                                                                                                                                                                                                                                                                                                                                                                                                                                                                                                                                                                                                                                                                                                                                                                                                                                                                                                                                                                                                                                                                                                                                                                                                                                                                                                                                                                                                                                                                                                                                                                                                                                                                                                                                                                                                                                                                                                                                                                                                                                             | narye<br>MAR.        | APR,                                     | KAY                        | JUNE        | JULY    | FUG.   | SEPT. | OCT. | NCV.              | 1973<br>CEC     |
|--------------|----------|----------------------------------------------------------------------------------------------------------------------------------------------------------------------------------------------------------------------------------------------------------------------------------------------------------------------------------------------------------------------------------------------------------------------------------------------------------------------------------------------------------------------------------------------------------------------------------------------------------------------------------------------------------------------------------------------------------------------------------------------------------------------------------------------------------------------------------------------------------------------------------------------------------------------------------------------------------------------------------------------------------------------------------------------------------------------------------------------------------------------------------------------------------------------------------------------------------------------------------------------------------------------------------------------------------------------------------------------------------------------------------------------------------------------------------------------------------------------------------------------------------------------------------------------------------------------------------------------------------------------------------------------------------------------------------------------------------------------------------------------------------------------------------------------------------------------------------------------------------------------------------------------------------------------------------------------------------------------------------------------------------------------------------------------------------------------------------------------------------------------------------|----------------------|------------------------------------------|----------------------------|-------------|---------|--------|-------|------|-------------------|-----------------|
| <u> </u>     | •        |                                                                                                                                                                                                                                                                                                                                                                                                                                                                                                                                                                                                                                                                                                                                                                                                                                                                                                                                                                                                                                                                                                                                                                                                                                                                                                                                                                                                                                                                                                                                                                                                                                                                                                                                                                                                                                                                                                                                                                                                                                                                                                                                  |                      | <del></del>                              | <del></del>                | <del></del> |         |        |       |      |                   | 37£ 7<br>255.3  |
| ्री          |          |                                                                                                                                                                                                                                                                                                                                                                                                                                                                                                                                                                                                                                                                                                                                                                                                                                                                                                                                                                                                                                                                                                                                                                                                                                                                                                                                                                                                                                                                                                                                                                                                                                                                                                                                                                                                                                                                                                                                                                                                                                                                                                                                  | F.                   |                                          |                            | :           |         |        |       |      |                   | 162.0           |
| ] ž          |          |                                                                                                                                                                                                                                                                                                                                                                                                                                                                                                                                                                                                                                                                                                                                                                                                                                                                                                                                                                                                                                                                                                                                                                                                                                                                                                                                                                                                                                                                                                                                                                                                                                                                                                                                                                                                                                                                                                                                                                                                                                                                                                                                  |                      |                                          |                            | :           |         |        | •     |      |                   | 55.             |
| 9            |          |                                                                                                                                                                                                                                                                                                                                                                                                                                                                                                                                                                                                                                                                                                                                                                                                                                                                                                                                                                                                                                                                                                                                                                                                                                                                                                                                                                                                                                                                                                                                                                                                                                                                                                                                                                                                                                                                                                                                                                                                                                                                                                                                  |                      |                                          |                            |             |         |        |       |      |                   | (227.)<br>151.) |
| 9            |          |                                                                                                                                                                                                                                                                                                                                                                                                                                                                                                                                                                                                                                                                                                                                                                                                                                                                                                                                                                                                                                                                                                                                                                                                                                                                                                                                                                                                                                                                                                                                                                                                                                                                                                                                                                                                                                                                                                                                                                                                                                                                                                                                  |                      | 100                                      |                            |             |         |        |       |      |                   | 235.            |
| : <u>(</u> [ |          |                                                                                                                                                                                                                                                                                                                                                                                                                                                                                                                                                                                                                                                                                                                                                                                                                                                                                                                                                                                                                                                                                                                                                                                                                                                                                                                                                                                                                                                                                                                                                                                                                                                                                                                                                                                                                                                                                                                                                                                                                                                                                                                                  |                      |                                          |                            |             |         |        |       | ÷    | :                 | 2755            |
| ်းခါ         |          |                                                                                                                                                                                                                                                                                                                                                                                                                                                                                                                                                                                                                                                                                                                                                                                                                                                                                                                                                                                                                                                                                                                                                                                                                                                                                                                                                                                                                                                                                                                                                                                                                                                                                                                                                                                                                                                                                                                                                                                                                                                                                                                                  |                      |                                          |                            |             | * #     |        | 1 .   |      |                   | 1335.3          |
|              |          |                                                                                                                                                                                                                                                                                                                                                                                                                                                                                                                                                                                                                                                                                                                                                                                                                                                                                                                                                                                                                                                                                                                                                                                                                                                                                                                                                                                                                                                                                                                                                                                                                                                                                                                                                                                                                                                                                                                                                                                                                                                                                                                                  |                      |                                          |                            |             |         |        | 1.    |      |                   | 1020.           |
| 12           |          |                                                                                                                                                                                                                                                                                                                                                                                                                                                                                                                                                                                                                                                                                                                                                                                                                                                                                                                                                                                                                                                                                                                                                                                                                                                                                                                                                                                                                                                                                                                                                                                                                                                                                                                                                                                                                                                                                                                                                                                                                                                                                                                                  |                      |                                          |                            | 1000        |         |        | •     |      |                   | 374.            |
| : [2]        |          | 2.1                                                                                                                                                                                                                                                                                                                                                                                                                                                                                                                                                                                                                                                                                                                                                                                                                                                                                                                                                                                                                                                                                                                                                                                                                                                                                                                                                                                                                                                                                                                                                                                                                                                                                                                                                                                                                                                                                                                                                                                                                                                                                                                              |                      | en e | 1.15                       | !           | - 4     |        |       |      | 7.7               | 347,            |
| 15           |          | 1 3 1 1 3 1 4 4 1 1 1 1 1 1 1 1 1 1 1 1                                                                                                                                                                                                                                                                                                                                                                                                                                                                                                                                                                                                                                                                                                                                                                                                                                                                                                                                                                                                                                                                                                                                                                                                                                                                                                                                                                                                                                                                                                                                                                                                                                                                                                                                                                                                                                                                                                                                                                                                                                                                                          |                      |                                          |                            |             |         | 100    | •     |      |                   | 153             |
| 15           |          |                                                                                                                                                                                                                                                                                                                                                                                                                                                                                                                                                                                                                                                                                                                                                                                                                                                                                                                                                                                                                                                                                                                                                                                                                                                                                                                                                                                                                                                                                                                                                                                                                                                                                                                                                                                                                                                                                                                                                                                                                                                                                                                                  |                      | 1.7. 2. 2.                               |                            |             | 4 4 1   |        | ·.    | ř.   |                   | 311.            |
| 1            |          |                                                                                                                                                                                                                                                                                                                                                                                                                                                                                                                                                                                                                                                                                                                                                                                                                                                                                                                                                                                                                                                                                                                                                                                                                                                                                                                                                                                                                                                                                                                                                                                                                                                                                                                                                                                                                                                                                                                                                                                                                                                                                                                                  | 1.9                  |                                          |                            |             | 1125.4  |        |       |      | 12.22             | υ <b>/</b> τ.   |
| 2            |          |                                                                                                                                                                                                                                                                                                                                                                                                                                                                                                                                                                                                                                                                                                                                                                                                                                                                                                                                                                                                                                                                                                                                                                                                                                                                                                                                                                                                                                                                                                                                                                                                                                                                                                                                                                                                                                                                                                                                                                                                                                                                                                                                  | 1.                   |                                          |                            |             |         |        |       |      | 51.54<br>111.42   | 72.             |
|              |          |                                                                                                                                                                                                                                                                                                                                                                                                                                                                                                                                                                                                                                                                                                                                                                                                                                                                                                                                                                                                                                                                                                                                                                                                                                                                                                                                                                                                                                                                                                                                                                                                                                                                                                                                                                                                                                                                                                                                                                                                                                                                                                                                  | 1 1 1 - 1            |                                          | $\mathcal{E}_{\mathbf{k}}$ |             |         |        | ٠.    |      | 4 42,30<br>110,43 | (553,<br>275.   |
| 55<br>51     |          |                                                                                                                                                                                                                                                                                                                                                                                                                                                                                                                                                                                                                                                                                                                                                                                                                                                                                                                                                                                                                                                                                                                                                                                                                                                                                                                                                                                                                                                                                                                                                                                                                                                                                                                                                                                                                                                                                                                                                                                                                                                                                                                                  |                      |                                          |                            |             |         |        |       |      | 72.74             | 337.            |
| 23           |          |                                                                                                                                                                                                                                                                                                                                                                                                                                                                                                                                                                                                                                                                                                                                                                                                                                                                                                                                                                                                                                                                                                                                                                                                                                                                                                                                                                                                                                                                                                                                                                                                                                                                                                                                                                                                                                                                                                                                                                                                                                                                                                                                  |                      |                                          |                            | •           | 4.5     | 4      |       |      | 72.71<br>152.81   | 370.<br>221.    |
| . 51<br>51   |          |                                                                                                                                                                                                                                                                                                                                                                                                                                                                                                                                                                                                                                                                                                                                                                                                                                                                                                                                                                                                                                                                                                                                                                                                                                                                                                                                                                                                                                                                                                                                                                                                                                                                                                                                                                                                                                                                                                                                                                                                                                                                                                                                  |                      | AT 19 [1]                                |                            |             |         |        |       | 1.00 | (105.34           | 23E             |
| -0, 1 ±      |          |                                                                                                                                                                                                                                                                                                                                                                                                                                                                                                                                                                                                                                                                                                                                                                                                                                                                                                                                                                                                                                                                                                                                                                                                                                                                                                                                                                                                                                                                                                                                                                                                                                                                                                                                                                                                                                                                                                                                                                                                                                                                                                                                  |                      |                                          |                            |             |         | C      |       |      | 130.82            | 225.            |
| 21<br>27     |          |                                                                                                                                                                                                                                                                                                                                                                                                                                                                                                                                                                                                                                                                                                                                                                                                                                                                                                                                                                                                                                                                                                                                                                                                                                                                                                                                                                                                                                                                                                                                                                                                                                                                                                                                                                                                                                                                                                                                                                                                                                                                                                                                  |                      |                                          |                            |             |         |        | , •   |      | 30E 75            | 174.            |
| . 57<br>57   | Print    |                                                                                                                                                                                                                                                                                                                                                                                                                                                                                                                                                                                                                                                                                                                                                                                                                                                                                                                                                                                                                                                                                                                                                                                                                                                                                                                                                                                                                                                                                                                                                                                                                                                                                                                                                                                                                                                                                                                                                                                                                                                                                                                                  |                      |                                          |                            |             | 1       |        |       |      | 24.65<br>23.42    | 157.            |
| . 33         |          |                                                                                                                                                                                                                                                                                                                                                                                                                                                                                                                                                                                                                                                                                                                                                                                                                                                                                                                                                                                                                                                                                                                                                                                                                                                                                                                                                                                                                                                                                                                                                                                                                                                                                                                                                                                                                                                                                                                                                                                                                                                                                                                                  |                      |                                          |                            | N           |         | 1.1    |       |      | 222.15            | 157.<br>145.    |
| X [3]        |          |                                                                                                                                                                                                                                                                                                                                                                                                                                                                                                                                                                                                                                                                                                                                                                                                                                                                                                                                                                                                                                                                                                                                                                                                                                                                                                                                                                                                                                                                                                                                                                                                                                                                                                                                                                                                                                                                                                                                                                                                                                                                                                                                  |                      |                                          |                            |             |         |        |       |      | (120,04)          | ( ) 7E          |
| icta.        |          | en de la compansión de la<br>Compansión de la compansión de | The following states |                                          |                            |             |         |        |       |      | 1375.47           | 1545            |
| w.o.,        |          | 100                                                                                                                                                                                                                                                                                                                                                                                                                                                                                                                                                                                                                                                                                                                                                                                                                                                                                                                                                                                                                                                                                                                                                                                                                                                                                                                                                                                                                                                                                                                                                                                                                                                                                                                                                                                                                                                                                                                                                                                                                                                                                                                              |                      | - 1 d                                    | 12 F 7                     |             |         |        |       |      | 45.83<br>222.45   |                 |
| Vee.         |          |                                                                                                                                                                                                                                                                                                                                                                                                                                                                                                                                                                                                                                                                                                                                                                                                                                                                                                                                                                                                                                                                                                                                                                                                                                                                                                                                                                                                                                                                                                                                                                                                                                                                                                                                                                                                                                                                                                                                                                                                                                                                                                                                  |                      |                                          |                            |             |         | 1.     |       |      |                   | j (5,           |
| - 17 ·       | <u> </u> | <del></del>                                                                                                                                                                                                                                                                                                                                                                                                                                                                                                                                                                                                                                                                                                                                                                                                                                                                                                                                                                                                                                                                                                                                                                                                                                                                                                                                                                                                                                                                                                                                                                                                                                                                                                                                                                                                                                                                                                                                                                                                                                                                                                                      | yax.                 | y. 031                                   | 7,521                      | 162 231     | 275 528 | 35 621 | Mip.  | Mean |                   | To              |