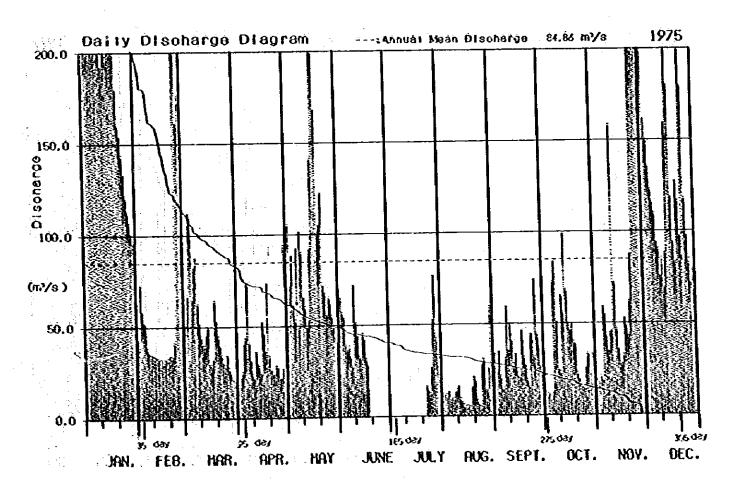

| Fragis (*)<br>Startes                                                                                            | Max. 35.68.<br>2477.53 IEE X                                                                                            |                                                             | 162 gs/<br>33.55                                              | 275 633<br>22.59                                               |                                                               | Min.                                                                                       |                                                                         |                                                                           | Totai<br>33772.85                                          |



|                                         | 2.                            | Dáily Disci                                                                                                                    | harge Table                                                                                                                      |                                                                             |                                                                                              |                                                                           |                                                               |                                                                                                                                     |
|--------------