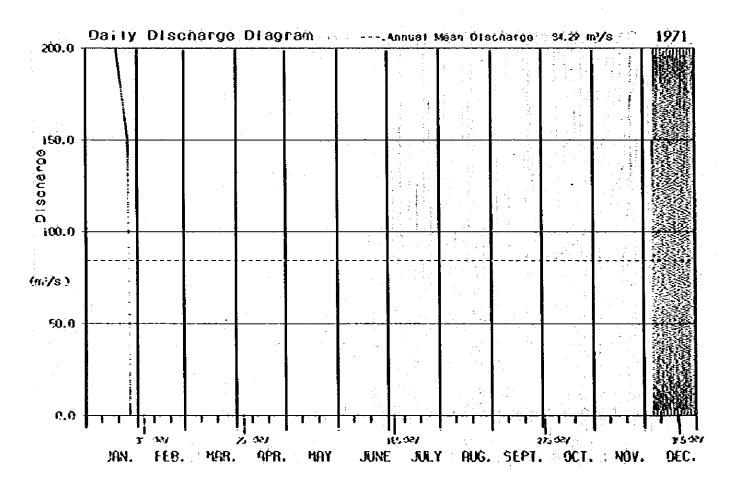

## Appendix C

Daily Discharge Tables and Duration Curves at Four stations

Jeram Teras

Penut

Kuala Tahan

Kg. Pagi

JERAM TERAS

| ,<br>day [   | JAN.     | FEB.                                                                                                                                                                                                                                                                                                                                                                                                                                                                                                                                                                                                                                                                                                                                                                                                                                                                                                                                                                                                                                                                                                                                                                                                                                                                                                                                                                                                                                                                                                                                                                                                                                                                                                                                                                                                                                                                                                                                                                                                                                                                                                                             | narye<br>MAR.        | APR,                                     | KAY                        | JUNE        | JULY    | FUG.   | SEPT. | OCT. | NCV.              | 1973<br>CEC     |
|--------------|----------|----------------------------------------------------------------------------------------------------------------------------------------------------------------------------------------------------------------------------------------------------------------------------------------------------------------------------------------------------------------------------------------------------------------------------------------------------------------------------------------------------------------------------------------------------------------------------------------------------------------------------------------------------------------------------------------------------------------------------------------------------------------------------------------------------------------------------------------------------------------------------------------------------------------------------------------------------------------------------------------------------------------------------------------------------------------------------------------------------------------------------------------------------------------------------------------------------------------------------------------------------------------------------------------------------------------------------------------------------------------------------------------------------------------------------------------------------------------------------------------------------------------------------------------------------------------------------------------------------------------------------------------------------------------------------------------------------------------------------------------------------------------------------------------------------------------------------------------------------------------------------------------------------------------------------------------------------------------------------------------------------------------------------------------------------------------------------------------------------------------------------------|----------------------|------------------------------------------|----------------------------|-------------|---------|--------|-------|------|-------------------|-----------------|
| <u> </u>     | •        |                                                                                                                                                                                                                                                                                                                                                                                                                                                                                                                                                                                                                                                                                                                                                                                                                                                                                                                                                                                                                                                                                                                                                                                                                                                                                                                                                                                                                                                                                                                                                                                                                                                                                                                                                                                                                                                                                                                                                                                                                                                                                                                                  |                      | <del></del>                              | <del></del>                | <del></del> |         |        |       |      |                   | 37£ 7<br>255.3  |
| ्री          |          |                                                                                                                                                                                                                                                                                                                                                                                                                                                                                                                                                                                                                                                                                                                                                                                                                                                                                                                                                                                                                                                                                                                                                                                                                                                                                                                                                                                                                                                                                                                                                                                                                                                                                                                                                                                                                                                                                                                                                                                                                                                                                                                                  | F.                   |                                          |                            | :           |         |        |       |      |                   | 162.0           |
| ] ž          |          |                                                                                                                                                                                                                                                                                                                                                                                                                                                                                                                                                                                                                                                                                                                                                                                                                                                                                                                                                                                                                                                                                                                                                                                                                                                                                                                                                                                                                                                                                                                                                                                                                                                                                                                                                                                                                                                                                                                                                                                                                                                                                                                                  |                      |                                          |                            | :           |         |        | •     |      |                   | 55.             |
| 9            |          |                                                                                                                                                                                                                                                                                                                                                                                                                                                                                                                                                                                                                                                                                                                                                                                                                                                                                                                                                                                                                                                                                                                                                                                                                                                                                                                                                                                                                                                                                                                                                                                                                                                                                                                                                                                                                                                                                                                                                                                                                                                                                                                                  |                      |                                          |                            |             |         |        |       |      |                   | (227.)<br>151.) |
| 9            |          |                                                                                                                                                                                                                                                                                                                                                                                                                                                                                                                                                                                                                                                                                                                                                                                                                                                                                                                                                                                                                                                                                                                                                                                                                                                                                                                                                                                                                                                                                                                                                                                                                                                                                                                                                                                                                                                                                                                                                                                                                                                                                                                                  |                      | 100                                      |                            |             |         |        |       |      |                   | 235.            |
| : <u>(</u> [ |          |                                                                                                                                                                                                                                                                                                                                                                                                                                                                                                                                                                                                                                                                                                                                                                                                                                                                                                                                                                                                                                                                                                                                                                                                                                                                                                                                                                                                                                                                                                                                                                                                                                                                                                                                                                                                                                                                                                                                                                                                                                                                                                                                  |                      |                                          |                            |             |         |        |       | ÷    | :                 | 2755            |
| ်းခါ         |          |                                                                                                                                                                                                                                                                                                                                                                                                                                                                                                                                                                                                                                                                                                                                                                                                                                                                                                                                                                                                                                                                                                                                                                                                                                                                                                                                                                                                                                                                                                                                                                                                                                                                                                                                                                                                                                                                                                                                                                                                                                                                                                                                  |                      |                                          |                            |             | * #     |        | 1 .   |      |                   | 1335.3          |
|              |          |                                                                                                                                                                                                                                                                                                                                                                                                                                                                                                                                                                                                                                                                                                                                                                                                                                                                                                                                                                                                                                                                                                                                                                                                                                                                                                                                                                                                                                                                                                                                                                                                                                                                                                                                                                                                                                                                                                                                                                                                                                                                                                                                  |                      |                                          |                            |             |         |        | 1.    |      |                   | 1020.           |
| 12           |          |                                                                                                                                                                                                                                                                                                                                                                                                                                                                                                                                                                                                                                                                                                                                                                                                                                                                                                                                                                                                                                                                                                                                                                                                                                                                                                                                                                                                                                                                                                                                                                                                                                                                                                                                                                                                                                                                                                                                                                                                                                                                                                                                  |                      |                                          |                            | 1000        |         |        | •     |      |                   | 374.            |
| : [2]        |          | 2.1                                                                                                                                                                                                                                                                                                                                                                                                                                                                                                                                                                                                                                                                                                                                                                                                                                                                                                                                                                                                                                                                                                                                                                                                                                                                                                                                                                                                                                                                                                                                                                                                                                                                                                                                                                                                                                                                                                                                                                                                                                                                                                                              |                      | en e | 1.15                       | !           | - 4     |        |       |      | 7.7               | 347,            |
| 15           |          | 1 3 1 1 3 1 4 4 1 1 1 1 1 1 1 1 1 1 1 1                                                                                                                                                                                                                                                                                                                                                                                                                                                                                                                                                                                                                                                                                                                                                                                                                                                                                                                                                                                                                                                                                                                                                                                                                                                                                                                                                                                                                                                                                                                                                                                                                                                                                                                                                                                                                                                                                                                                                                                                                                                                                          |                      |                                          |                            |             |         | 100    | •     |      |                   | 153             |
| 15           |          |                                                                                                                                                                                                                                                                                                                                                                                                                                                                                                                                                                                                                                                                                                                                                                                                                                                                                                                                                                                                                                                                                                                                                                                                                                                                                                                                                                                                                                                                                                                                                                                                                                                                                                                                                                                                                                                                                                                                                                                                                                                                                                                                  |                      | 1.7. 2. 2.                               |                            |             | 4 4 1   |        | ·.    | ř.   |                   | 311.            |
| 1            |          |                                                                                                                                                                                                                                                                                                                                                                                                                                                                                                                                                                                                                                                                                                                                                                                                                                                                                                                                                                                                                                                                                                                                                                                                                                                                                                                                                                                                                                                                                                                                                                                                                                                                                                                                                                                                                                                                                                                                                                                                                                                                                                                                  | 1.9                  |                                          |                            |             | 1125.4  |        |       |      | 12.22             | υ <b>/</b> τ.   |
| 2            |          |                                                                                                                                                                                                                                                                                                                                                                                                                                                                                                                                                                                                                                                                                                                                                                                                                                                                                                                                                                                                                                                                                                                                                                                                                                                                                                                                                                                                                                                                                                                                                                                                                                                                                                                                                                                                                                                                                                                                                                                                                                                                                                                                  | 1.                   |                                          |                            |             |         |        |       |      | 51.54<br>111.42   | 72.             |
|              |          |                                                                                                                                                                                                                                                                                                                                                                                                                                                                                                                                                                                                                                                                                                                                                                                                                                                                                                                                                                                                                                                                                                                                                                                                                                                                                                                                                                                                                                                                                                                                                                                                                                                                                                                                                                                                                                                                                                                                                                                                                                                                                                                                  | 1 1 1 - 1            |                                          | $\mathcal{E}_{\mathbf{k}}$ |             |         |        | ٠.    |      | 4 42,30<br>110,43 | (553,<br>275.   |
| 55<br>51     |          |                                                                                                                                                                                                                                                                                                                                                                                                                                                                                                                                                                                                                                                                                                                                                                                                                                                                                                                                                                                                                                                                                                                                                                                                                                                                                                                                                                                                                                                                                                                                                                                                                                                                                                                                                                                                                                                                                                                                                                                                                                                                                                                                  |                      |                                          |                            |             |         |        |       |      | 72.74             | 337.            |
| 23           |          |                                                                                                                                                                                                                                                                                                                                                                                                                                                                                                                                                                                                                                                                                                                                                                                                                                                                                                                                                                                                                                                                                                                                                                                                                                                                                                                                                                                                                                                                                                                                                                                                                                                                                                                                                                                                                                                                                                                                                                                                                                                                                                                                  |                      |                                          |                            | •           | 4.5     | 4      |       |      | 72.71<br>152.81   | 370.<br>221.    |
| . 51<br>51   |          |                                                                                                                                                                                                                                                                                                                                                                                                                                                                                                                                                                                                                                                                                                                                                                                                                                                                                                                                                                                                                                                                                                                                                                                                                                                                                                                                                                                                                                                                                                                                                                                                                                                                                                                                                                                                                                                                                                                                                                                                                                                                                                                                  |                      | AT 19 [1]                                |                            |             |         |        |       | 1.00 | (105.34           | 23E             |
| -0, 1 ±      |          |                                                                                                                                                                                                                                                                                                                                                                                                                                                                                                                                                                                                                                                                                                                                                                                                                                                                                                                                                                                                                                                                                                                                                                                                                                                                                                                                                                                                                                                                                                                                                                                                                                                                                                                                                                                                                                                                                                                                                                                                                                                                                                                                  |                      |                                          |                            |             |         | C      |       |      | 130.82            | 225.            |
| 21<br>27     |          |                                                                                                                                                                                                                                                                                                                                                                                                                                                                                                                                                                                                                                                                                                                                                                                                                                                                                                                                                                                                                                                                                                                                                                                                                                                                                                                                                                                                                                                                                                                                                                                                                                                                                                                                                                                                                                                                                                                                                                                                                                                                                                                                  |                      |                                          |                            |             |         |        | , •   |      | 30E 75            | 174.            |
| . 57<br>57   | Print    |                                                                                                                                                                                                                                                                                                                                                                                                                                                                                                                                                                                                                                                                                                                                                                                                                                                                                                                                                                                                                                                                                                                                                                                                                                                                                                                                                                                                                                                                                                                                                                                                                                                                                                                                                                                                                                                                                                                                                                                                                                                                                                                                  |                      |                                          |                            |             | 1       |        |       |      | 24.65<br>23.42    | 157.            |
| . 33         |          |                                                                                                                                                                                                                                                                                                                                                                                                                                                                                                                                                                                                                                                                                                                                                                                                                                                                                                                                                                                                                                                                                                                                                                                                                                                                                                                                                                                                                                                                                                                                                                                                                                                                                                                                                                                                                                                                                                                                                                                                                                                                                                                                  |                      |                                          |                            | N           |         | 1.1    |       |      | 222.15            | 157.<br>145.    |
| X [3]        |          |                                                                                                                                                                                                                                                                                                                                                                                                                                                                                                                                                                                                                                                                                                                                                                                                                                                                                                                                                                                                                                                                                                                                                                                                                                                                                                                                                                                                                                                                                                                                                                                                                                                                                                                                                                                                                                                                                                                                                                                                                                                                                                                                  |                      |                                          |                            |             |         |        |       |      | (120,04)          | ( ) 7E          |
| icta.        |          | en de la compansión de la<br>Compansión de la compansión de | The following states |                                          |                            |             |         |        |       |      | 1375.47           | 1545            |
| w.o.,        |          | 100                                                                                                                                                                                                                                                                                                                                                                                                                                                                                                                                                                                                                                                                                                                                                                                                                                                                                                                                                                                                                                                                                                                                                                                                                                                                                                                                                                                                                                                                                                                                                                                                                                                                                                                                                                                                                                                                                                                                                                                                                                                                                                                              |                      | - 1 d                                    | 12 F 7                     |             |         |        |       |      | 45.83<br>222.45   |                 |
| Vee.         |          |                                                                                                                                                                                                                                                                                                                                                                                                                                                                                                                                                                                                                                                                                                                                                                                                                                                                                                                                                                                                                                                                                                                                                                                                                                                                                                                                                                                                                                                                                                                                                                                                                                                                                                                                                                                                                                                                                                                                                                                                                                                                                                                                  |                      |                                          |                            |             |         | 1.     |       |      |                   | j (5,           |
| - 17 ·       | <u> </u> | <del></del>                                                                                                                                                                                                                                                                                                                                                                                                                                                                                                                                                                                                                                                                                                                                                                                                                                                                                                                                                                                                                                                                                                                                                                                                                                                                                                                                                                                                                                                                                                                                                                                                                                                                                                                                                                                                                                                                                                                                                                                                                                                                                                                      | yax.                 | y. 031                                   | 7,521                      | 162 231     | 275 528 | 35 621 | Mip.  | Mean |                   | To              |