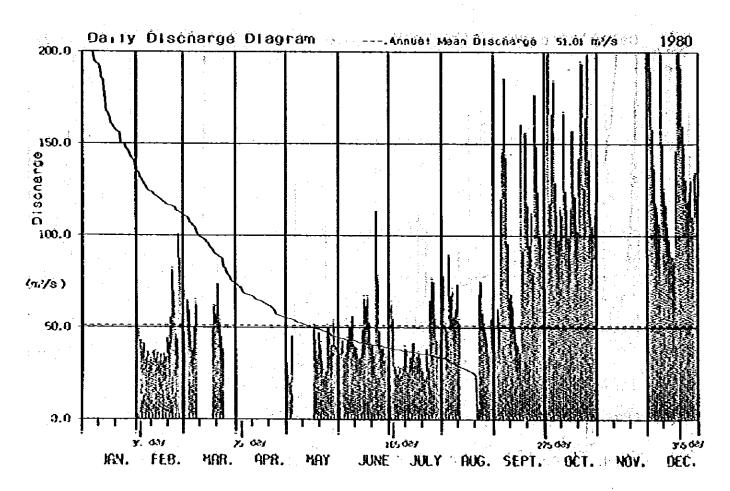

## Appendix C

Daily Discharge Tables and Duration Curves at Four stations

Jeram Teras

Penut

Kuala Tahan

Kg. Pagi

JERAM TERAS

| ,<br>day [   | JAN.     | FEB.                                                                                                                                                                                                                                                                                                                                                                                                                                                                                                                                                                                                                                                                                                                                                                                                                                                                                                                                                                                                                                                                                                                                                                                                                                                                                                                                                                                                                                                                                                                                                                                                                                                                                                                                                                                                                                                                                                                                                                                                                                                                                                                             | narye<br>MAR.        | APR,                                     | KAY                        | JUNE        | JULY    | FUG.   | SEPT. | OCT. | NCV.              | 1973<br>CEC     |
|--------------|----------|----------------------------------------------------------------------------------------------------------------------------------------------------------------------------------------------------------------------------------------------------------------------------------------------------------------------------------------------------------------------------------------------------------------------------------------------------------------------------------------------------------------------------------------------------------------------------------------------------------------------------------------------------------------------------------------------------------------------------------------------------------------------------------------------------------------------------------------------------------------------------------------------------------------------------------------------------------------------------------------------------------------------------------------------------------------------------------------------------------------------------------------------------------------------------------------------------------------------------------------------------------------------------------------------------------------------------------------------------------------------------------------------------------------------------------------------------------------------------------------------------------------------------------------------------------------------------------------------------------------------------------------------------------------------------------------------------------------------------------------------------------------------------------------------------------------------------------------------------------------------------------------------------------------------------------------------------------------------------------------------------------------------------------------------------------------------------------------------------------------------------------|----------------------|------------------------------------------|----------------------------|-------------|---------|--------|-------|------|-------------------|-----------------|
| <u> </u>     | •        |                                                                                                                                                                                                                                                                                                                                                                                                                                                                                                                                                                                                                                                                                                                                                                                                                                                                                                                                                                                                                                                                                                                                                                                                                                                                                                                                                                                                                                                                                                                                                                                                                                                                                                                                                                                                                                                                                                                                                                                                                                                                                                                                  |                      | <del></del>                              | <del></del>                | <del></del> |         |        |       |      |                   | 37£ 7<br>255.3  |
| ्री          |          |                                                                                                                                                                                                                                                                                                                                                                                                                                                                                                                                                                                                                                                                                                                                                                                                                                                                                                                                                                                                                                                                                                                                                                                                                                                                                                                                                                                                                                                                                                                                                                                                                                                                                                                                                                                                                                                                                                                                                                                                                                                                                                                                  | F.                   |                                          |                            | :           |         |        |       |      |                   | 162.0           |
| ] ž          |          |                                                                                                                                                                                                                                                                                                                                                                                                                                                                                                                                                                                                                                                                                                                                                                                                                                                                                                                                                                                                                                                                                                                                                                                                                                                                                                                                                                                                                                                                                                                                                                                                                                                                                                                                                                                                                                                                                                                                                                                                                                                                                                                                  |                      |                                          |                            | :           |         |        | •     |      |                   | 55.             |
| 9            |          |                                                                                                                                                                                                                                                                                                                                                                                                                                                                                                                                                                                                                                                                                                                                                                                                                                                                                                                                                                                                                                                                                                                                                                                                                                                                                                                                                                                                                                                                                                                                                                                                                                                                                                                                                                                                                                                                                                                                                                                                                                                                                                                                  |                      |                                          |                            |             |         |        |       |      |                   | (227.)<br>151.) |
| 9            |          |                                                                                                                                                                                                                                                                                                                                                                                                                                                                                                                                                                                                                                                                                                                                                                                                                                                                                                                                                                                                                                                                                                                                                                                                                                                                                                                                                                                                                                                                                                                                                                                                                                                                                                                                                                                                                                                                                                                                                                                                                                                                                                                                  |                      | 100                                      |                            |             |         |        |       |      |                   | 235.            |
| : <u>(</u> [ |          |                                                                                                                                                                                                                                                                                                                                                                                                                                                                                                                                                                                                                                                                                                                                                                                                                                                                                                                                                                                                                                                                                                                                                                                                                                                                                                                                                                                                                                                                                                                                                                                                                                                                                                                                                                                                                                                                                                                                                                                                                                                                                                                                  |                      |                                          |                            |             |         |        |       | ÷    | :                 | 2755            |
| ်းခါ         |          |                                                                                                                                                                                                                                                                                                                                                                                                                                                                                                                                                                                                                                                                                                                                                                                                                                                                                                                                                                                                                                                                                                                                                                                                                                                                                                                                                                                                                                                                                                                                                                                                                                                                                                                                                                                                                                                                                                                                                                                                                                                                                                                                  |                      |                                          |                            |             | * #     |        | 1 .   |      |                   | 1335.3          |
|              |          |                                                                                                                                                                                                                                                                                                                                                                                                                                                                                                                                                                                                                                                                                                                                                                                                                                                                                                                                                                                                                                                                                                                                                                                                                                                                                                                                                                                                                                                                                                                                                                                                                                                                                                                                                                                                                                                                                                                                                                                                                                                                                                                                  |                      |                                          |                            |             |         |        | 1.    |      |                   | 1020.           |
| 12           |          |                                                                                                                                                                                                                                                                                                                                                                                                                                                                                                                                                                                                                                                                                                                                                                                                                                                                                                                                                                                                                                                                                                                                                                                                                                                                                                                                                                                                                                                                                                                                                                                                                                                                                                                                                                                                                                                                                                                                                                                                                                                                                                                                  |                      |                                          |                            | 1000        |         |        | •     |      |                   | 374.            |
| : [2]        |          | 2.1                                                                                                                                                                                                                                                                                                                                                                                                                                                                                                                                                                                                                                                                                                                                                                                                                                                                                                                                                                                                                                                                                                                                                                                                                                                                                                                                                                                                                                                                                                                                                                                                                                                                                                                                                                                                                                                                                                                                                                                                                                                                                                                              |                      | en e | 1.15                       | !           | - 4     |        |       |      | 7.7               | 347,            |
| 15           |          | 1 3 1 1 3 1 4 4 1 1 1 1 1 1 1 1 1 1 1 1                                                                                                                                                                                                                                                                                                                                                                                                                                                                                                                                                                                                                                                                                                                                                                                                                                                                                                                                                                                                                                                                                                                                                                                                                                                                                                                                                                                                                                                                                                                                                                                                                                                                                                                                                                                                                                                                                                                                                                                                                                                                                          |                      |                                          |                            |             |         | 100    | •     |      |                   | 153             |
| 15           |          |                                                                                                                                                                                                                                                                                                                                                                                                                                                                                                                                                                                                                                                                                                                                                                                                                                                                                                                                                                                                                                                                                                                                                                                                                                                                                                                                                                                                                                                                                                                                                                                                                                                                                                                                                                                                                                                                                                                                                                                                                                                                                                                                  |                      | 1.7. 2. 2.                               |                            |             | 4 4 1   |        | ·.    | ř.   |                   | 311.            |
| 1            |          |                                                                                                                                                                                                                                                                                                                                                                                                                                                                                                                                                                                                                                                                                                                                                                                                                                                                                                                                                                                                                                                                                                                                                                                                                                                                                                                                                                                                                                                                                                                                                                                                                                                                                                                                                                                                                                                                                                                                                                                                                                                                                                                                  | 1.9                  |                                          |                            |             | 1125.4  |        |       |      | 12.22             | υ <b>/</b> τ.   |
| 2            |          |                                                                                                                                                                                                                                                                                                                                                                                                                                                                                                                                                                                                                                                                                                                                                                                                                                                                                                                                                                                                                                                                                                                                                                                                                                                                                                                                                                                                                                                                                                                                                                                                                                                                                                                                                                                                                                                                                                                                                                                                                                                                                                                                  | 1.                   |                                          |                            |             |         |        |       |      | 51.54<br>111.42   | 72.             |
|              |          |                                                                                                                                                                                                                                                                                                                                                                                                                                                                                                                                                                                                                                                                                                                                                                                                                                                                                                                                                                                                                                                                                                                                                                                                                                                                                                                                                                                                                                                                                                                                                                                                                                                                                                                                                                                                                                                                                                                                                                                                                                                                                                                                  | 1 1 1 - 1            |                                          | $\mathcal{E}_{\mathbf{k}}$ |             |         |        | ٠.    |      | 4 42,30<br>110,43 | (553,<br>275.   |
| 55<br>51     |          |                                                                                                                                                                                                                                                                                                                                                                                                                                                                                                                                                                                                                                                                                                                                                                                                                                                                                                                                                                                                                                                                                                                                                                                                                                                                                                                                                                                                                                                                                                                                                                                                                                                                                                                                                                                                                                                                                                                                                                                                                                                                                                                                  |                      |                                          |                            |             |         |        |       |      | 72.74             | 337.            |
| 23           |          |                                                                                                                                                                                                                                                                                                                                                                                                                                                                                                                                                                                                                                                                                                                                                                                                                                                                                                                                                                                                                                                                                                                                                                                                                                                                                                                                                                                                                                                                                                                                                                                                                                                                                                                                                                                                                                                                                                                                                                                                                                                                                                                                  |                      |                                          |                            | •           | 4.5     | 4      |       |      | 72.71<br>152.81   | 370.<br>221.    |
| . 51<br>51   |          |                                                                                                                                                                                                                                                                                                                                                                                                                                                                                                                                                                                                                                                                                                                                                                                                                                                                                                                                                                                                                                                                                                                                                                                                                                                                                                                                                                                                                                                                                                                                                                                                                                                                                                                                                                                                                                                                                                                                                                                                                                                                                                                                  |                      | AT 19 [1]                                |                            |             |         |        |       | 1.00 | (105.34           | 23E             |
| -0, 1 ±      |          |                                                                                                                                                                                                                                                                                                                                                                                                                                                                                                                                                                                                                                                                                                                                                                                                                                                                                                                                                                                                                                                                                                                                                                                                                                                                                                                                                                                                                                                                                                                                                                                                                                                                                                                                                                                                                                                                                                                                                                                                                                                                                                                                  |                      |                                          |                            |             |         | C      |       |      | 130.82            | 225.            |
| 21<br>27     |          |                                                                                                                                                                                                                                                                                                                                                                                                                                                                                                                                                                                                                                                                                                                                                                                                                                                                                                                                                                                                                                                                                                                                                                                                                                                                                                                                                                                                                                                                                                                                                                                                                                                                                                                                                                                                                                                                                                                                                                                                                                                                                                                                  |                      |                                          |                            |             |         |        | , •   |      | 30E 75            | 174.            |
| . 57<br>57   | Print    |                                                                                                                                                                                                                                                                                                                                                                                                                                                                                                                                                                                                                                                                                                                                                                                                                                                                                                                                                                                                                                                                                                                                                                                                                                                                                                                                                                                                                                                                                                                                                                                                                                                                                                                                                                                                                                                                                                                                                                                                                                                                                                                                  |                      |                                          |                            |             | 1       |        |       |      | 24.65<br>23.42    | 157.            |
| . 33         |          |                                                                                                                                                                                                                                                                                                                                                                                                                                                                                                                                                                                                                                                                                                                                                                                                                                                                                                                                                                                                                                                                                                                                                                                                                                                                                                                                                                                                                                                                                                                                                                                                                                                                                                                                                                                                                                                                                                                                                                                                                                                                                                                                  |                      |                                          |                            | N           |         | 1.1    |       |      | 222.15            | 157.<br>145.    |
| X [3]        |          |                                                                                                                                                                                                                                                                                                                                                                                                                                                                                                                                                                                                                                                                                                                                                                                                                                                                                                                                                                                                                                                                                                                                                                                                                                                                                                                                                                                                                                                                                                                                                                                                                                                                                                                                                                                                                                                                                                                                                                                                                                                                                                                                  |                      |                                          |                            |             |         |        |       |      | (120,04)          | ( ) 7E          |
| icta.        |          | en de la compansión de la<br>Compansión de la compansión de | The following states |                                          |                            |             |         |        |       |      | 1375.47           | 1545            |
| w.o.,        |          | 100                                                                                                                                                                                                                                                                                                                                                                                                                                                                                                                                                                                                                                                                                                                                                                                                                                                                                                                                                                                                                                                                                                                                                                                                                                                                                                                                                                                                                                                                                                                                                                                                                                                                                                                                                                                                                                                                                                                                                                                                                                                                                                                              |                      | - 1 d                                    | 12 F 7                     |             |         |        |       |      | 45.83<br>222.45   |                 |
| Vee.         |          |                                                                                                                                                                                                                                                                                                                                                                                                                                                                                                                                                                                                                                                                                                                                                                                                                                                                                                                                                                                                                                                                                                                                                                                                                                                                                                                                                                                                                                                                                                                                                                                                                                                                                                                                                                                                                                                                                                                                                                                                                                                                                                                                  |                      |                                          |                            |             |         | 1.     |       |      |                   | j (5,           |
| - 17 ·       | <u> </u> | <del></del>                                                                                                                                                                                                                                                                                                                                                                                                                                                                                                                                                                                                                                                                                                                                                                                                                                                                                                                                                                                                                                                                                                                                                                                                                                                                                                                                                                                                                                                                                                                                                                                                                                                                                                                                                                                                                                                                                                                                                                                                                                                                                                                      | yax.                 | y. 031                                   | 7,521                      | 162 231     | 275 528 | 35 621 | Mip.  | Mean |                   | To              |