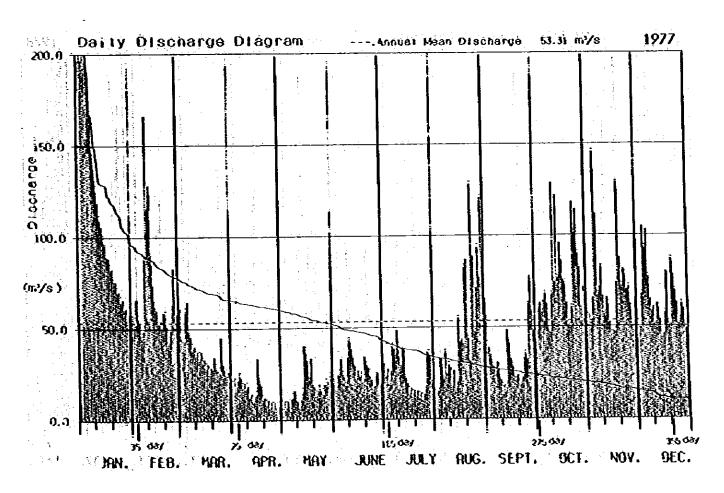

## Appendix C

Daily Discharge Tables and Duration Curves at Four stations

Jeram Teras

Penut

Kuala Tahan

Kg. Pagi

JERAM TERAS

| ,<br>day [   | JAN.     | FEB.                                                                                                                                                                                                                                                                                                                                                                                                                                                                                                                                                                                                                                                                                                                                                                                                                                                                                                                                                                                                                                                                                                                                                                                                                                                                                                                                                                                                                                                                                                                                                                                                                                                                                                                                                                                                                                                                                                                                                                                                                                                                                                                             | narye<br>MAR.        | APR,                                     | KAY                        | JUNE        | JULY    | FUG.   | SEPT. | OCT. | NCV.              | 1973<br>CEC     |
|--------------|----------|----------------------------------------------------------------------------------------------------------------------------------------------------------------------------------------------------------------------------------------------------------------------------------------------------------------------------------------------------------------------------------------------------------------------------------------------------------------------------------------------------------------------------------------------------------------------------------------------------------------------------------------------------------------------------------------------------------------------------------------------------------------------------------------------------------------------------------------------------------------------------------------------------------------------------------------------------------------------------------------------------------------------------------------------------------------------------------------------------------------------------------------------------------------------------------------------------------------------------------------------------------------------------------------------------------------------------------------------------------------------------------------------------------------------------------------------------------------------------------------------------------------------------------------------------------------------------------------------------------------------------------------------------------------------------------------------------------------------------------------------------------------------------------------------------------------------------------------------------------------------------------------------------------------------------------------------------------------------------------------------------------------------------------------------------------------------------------------------------------------------------------|----------------------|------------------------------------------|----------------------------|-------------|---------|--------|-------|------|-------------------|-----------------|
| <u> </u>     | •        |                                                                                                                                                                                                                                                                                                                                                                                                                                                                                                                                                                                                                                                                                                                                                                                                                                                                                                                                                                                                                                                                                                                                                                                                                                                                                                                                                                                                                                                                                                                                                                                                                                                                                                                                                                                                                                                                                                                                                                                                                                                                                                                                  |                      | <del></del>                              | <del></del>                | <del></del> |         |        |       |      |                   | 37£ 7<br>255.3  |
| ्री          |          |                                                                                                                                                                                                                                                                                                                                                                                                                                                                                                                                                                                                                                                                                                                                                                                                                                                                                                                                                                                                                                                                                                                                                                                                                                                                                                                                                                                                                                                                                                                                                                                                                                                                                                                                                                                                                                                                                                                                                                                                                                                                                                                                  | F.                   |                                          |                            | :           |         |        |       |      |                   | 162.0           |
| ] ž          |          |                                                                                                                                                                                                                                                                                                                                                                                                                                                                                                                                                                                                                                                                                                                                                                                                                                                                                                                                                                                                                                                                                                                                                                                                                                                                                                                                                                                                                                                                                                                                                                                                                                                                                                                                                                                                                                                                                                                                                                                                                                                                                                                                  |                      |                                          |                            | :           |         |        | •     |      |                   | 55.             |
| 9            |          |                                                                                                                                                                                                                                                                                                                                                                                                                                                                                                                                                                                                                                                                                                                                                                                                                                                                                                                                                                                                                                                                                                                                                                                                                                                                                                                                                                                                                                                                                                                                                                                                                                                                                                                                                                                                                                                                                                                                                                                                                                                                                                                                  |                      |                                          |                            |             |         |        |       |      |                   | (227.)<br>151.) |
| 9            |          |                                                                                                                                                                                                                                                                                                                                                                                                                                                                                                                                                                                                                                                                                                                                                                                                                                                                                                                                                                                                                                                                                                                                                                                                                                                                                                                                                                                                                                                                                                                                                                                                                                                                                                                                                                                                                                                                                                                                                                                                                                                                                                                                  |                      | 100                                      |                            |             |         |        |       |      |                   | 235.            |
| : <u>(</u> [ |          |                                                                                                                                                                                                                                                                                                                                                                                                                                                                                                                                                                                                                                                                                                                                                                                                                                                                                                                                                                                                                                                                                                                                                                                                                                                                                                                                                                                                                                                                                                                                                                                                                                                                                                                                                                                                                                                                                                                                                                                                                                                                                                                                  |                      |                                          |                            |             |         |        |       | ÷    | :                 | 2755            |
| ်းခါ         |          |                                                                                                                                                                                                                                                                                                                                                                                                                                                                                                                                                                                                                                                                                                                                                                                                                                                                                                                                                                                                                                                                                                                                                                                                                                                                                                                                                                                                                                                                                                                                                                                                                                                                                                                                                                                                                                                                                                                                                                                                                                                                                                                                  |                      |                                          |                            |             | * #     |        | 1 .   |      |                   | 1335.3          |
|              |          |                                                                                                                                                                                                                                                                                                                                                                                                                                                                                                                                                                                                                                                                                                                                                                                                                                                                                                                                                                                                                                                                                                                                                                                                                                                                                                                                                                                                                                                                                                                                                                                                                                                                                                                                                                                                                                                                                                                                                                                                                                                                                                                                  |                      |                                          |                            |             |         |        | 1.    |      |                   | 1020.           |
| 12           |          |                                                                                                                                                                                                                                                                                                                                                                                                                                                                                                                                                                                                                                                                                                                                                                                                                                                                                                                                                                                                                                                                                                                                                                                                                                                                                                                                                                                                                                                                                                                                                                                                                                                                                                                                                                                                                                                                                                                                                                                                                                                                                                                                  |                      |                                          |                            | 1000        |         |        | •     |      |                   | 374.            |
| : [2]        |          | 2.1                                                                                                                                                                                                                                                                                                                                                                                                                                                                                                                                                                                                                                                                                                                                                                                                                                                                                                                                                                                                                                                                                                                                                                                                                                                                                                                                                                                                                                                                                                                                                                                                                                                                                                                                                                                                                                                                                                                                                                                                                                                                                                                              |                      | en e | 1.15                       | !           | - 4     |        |       |      | 7.7               | 347,            |
| 15           |          | 1 3 1 1 3 1 4 4 1 1 1 1 1 1 1 1 1 1 1 1                                                                                                                                                                                                                                                                                                                                                                                                                                                                                                                                                                                                                                                                                                                                                                                                                                                                                                                                                                                                                                                                                                                                                                                                                                                                                                                                                                                                                                                                                                                                                                                                                                                                                                                                                                                                                                                                                                                                                                                                                                                                                          |                      |                                          |                            |             |         | 100    | •     |      |                   | 153             |
| 15           |          |                                                                                                                                                                                                                                                                                                                                                                                                                                                                                                                                                                                                                                                                                                                                                                                                                                                                                                                                                                                                                                                                                                                                                                                                                                                                                                                                                                                                                                                                                                                                                                                                                                                                                                                                                                                                                                                                                                                                                                                                                                                                                                                                  |                      | 1.7. 2. 2.                               |                            |             | 4 4 1   |        | ·.    | ř.   |                   | 311.            |
| 1            |          |                                                                                                                                                                                                                                                                                                                                                                                                                                                                                                                                                                                                                                                                                                                                                                                                                                                                                                                                                                                                                                                                                                                                                                                                                                                                                                                                                                                                                                                                                                                                                                                                                                                                                                                                                                                                                                                                                                                                                                                                                                                                                                                                  | 1.9                  |                                          |                            |             | 1125.4  |        |       |      | 12.22             | υ <b>/</b> τ.   |
| 2            |          |                                                                                                                                                                                                                                                                                                                                                                                                                                                                                                                                                                                                                                                                                                                                                                                                                                                                                                                                                                                                                                                                                                                                                                                                                                                                                                                                                                                                                                                                                                                                                                                                                                                                                                                                                                                                                                                                                                                                                                                                                                                                                                                                  | 1.                   |                                          |                            |             |         |        |       |      | 51.54<br>111.42   | 72.             |
|              |          |                                                                                                                                                                                                                                                                                                                                                                                                                                                                                                                                                                                                                                                                                                                                                                                                                                                                                                                                                                                                                                                                                                                                                                                                                                                                                                                                                                                                                                                                                                                                                                                                                                                                                                                                                                                                                                                                                                                                                                                                                                                                                                                                  | 1 1 1 - 1            |                                          | $\mathcal{E}_{\mathbf{k}}$ |             |         |        | ٠.    |      | 4 42,30<br>110,43 | (553,<br>275.   |
| 55<br>51     |          |                                                                                                                                                                                                                                                                                                                                                                                                                                                                                                                                                                                                                                                                                                                                                                                                                                                                                                                                                                                                                                                                                                                                                                                                                                                                                                                                                                                                                                                                                                                                                                                                                                                                                                                                                                                                                                                                                                                                                                                                                                                                                                                                  |                      |                                          |                            |             |         |        |       |      | 72.74             | 337.            |
| 23           |          |                                                                                                                                                                                                                                                                                                                                                                                                                                                                                                                                                                                                                                                                                                                                                                                                                                                                                                                                                                                                                                                                                                                                                                                                                                                                                                                                                                                                                                                                                                                                                                                                                                                                                                                                                                                                                                                                                                                                                                                                                                                                                                                                  |                      |                                          |                            | •           | 4.5     | 4      |       |      | 72.71<br>152.81   | 370.<br>221.    |
| . 51<br>51   |          |                                                                                                                                                                                                                                                                                                                                                                                                                                                                                                                                                                                                                                                                                                                                                                                                                                                                                                                                                                                                                                                                                                                                                                                                                                                                                                                                                                                                                                                                                                                                                                                                                                                                                                                                                                                                                                                                                                                                                                                                                                                                                                                                  |                      | AT 19 [1]                                |                            |             |         |        |       | 1.00 | (105.34           | 23E             |
| -0, 1 ±      |          |                                                                                                                                                                                                                                                                                                                                                                                                                                                                                                                                                                                                                                                                                                                                                                                                                                                                                                                                                                                                                                                                                                                                                                                                                                                                                                                                                                                                                                                                                                                                                                                                                                                                                                                                                                                                                                                                                                                                                                                                                                                                                                                                  |                      |                                          |                            |             |         | C      |       |      | 130.82            | 225.            |
| 21<br>27     |          |                                                                                                                                                                                                                                                                                                                                                                                                                                                                                                                                                                                                                                                                                                                                                                                                                                                                                                                                                                                                                                                                                                                                                                                                                                                                                                                                                                                                                                                                                                                                                                                                                                                                                                                                                                                                                                                                                                                                                                                                                                                                                                                                  |                      |                                          |                            |             |         |        | , •   |      | 30E 75            | 174.            |
| . 57<br>57   | Print    |                                                                                                                                                                                                                                                                                                                                                                                                                                                                                                                                                                                                                                                                                                                                                                                                                                                                                                                                                                                                                                                                                                                                                                                                                                                                                                                                                                                                                                                                                                                                                                                                                                                                                                                                                                                                                                                                                                                                                                                                                                                                                                                                  |                      |                                          |                            |             | 1       |        |       |      | 24.65<br>23.42    | 157.            |
| . 33         |          |                                                                                                                                                                                                                                                                                                                                                                                                                                                                                                                                                                                                                                                                                                                                                                                                                                                                                                                                                                                                                                                                                                                                                                                                                                                                                                                                                                                                                                                                                                                                                                                                                                                                                                                                                                                                                                                                                                                                                                                                                                                                                                                                  |                      |                                          |                            | N           |         | 1.1    |       |      | 222.15            | 157.<br>145.    |
| X [3]        |          |                                                                                                                                                                                                                                                                                                                                                                                                                                                                                                                                                                                                                                                                                                                                                                                                                                                                                                                                                                                                                                                                                                                                                                                                                                                                                                                                                                                                                                                                                                                                                                                                                                                                                                                                                                                                                                                                                                                                                                                                                                                                                                                                  |                      |                                          |                            |             |         |        |       |      | (120,04)          | ( ) 7E          |
| icta.        |          | en de la compansión de la<br>Compansión de la compansión de | The following states |                                          |                            |             |         |        |       |      | 1375.47           | 1545            |
| w.o.,        |          | 100                                                                                                                                                                                                                                                                                                                                                                                                                                                                                                                                                                                                                                                                                                                                                                                                                                                                                                                                                                                                                                                                                                                                                                                                                                                                                                                                                                                                                                                                                                                                                                                                                                                                                                                                                                                                                                                                                                                                                                                                                                                                                                                              |                      | - 1 d                                    | 12 F 7                     |             |         |        |       |      | 45.83<br>222.45   |                 |
| Vee.         |          |                                                                                                                                                                                                                                                                                                                                                                                                                                                                                                                                                                                                                                                                                                                                                                                                                                                                                                                                                                                                                                                                                                                                                                                                                                                                                                                                                                                                                                                                                                                                                                                                                                                                                                                                                                                                                                                                                                                                                                                                                                                                                                                                  |                      |                                          |                            |             |         | 1.     |       |      |                   | j (5,           |
| - 17 ·       | <u> </u> | <del></del>                                                                                                                                                                                                                                                                                                                                                                                                                                                                                                                                                                                                                                                                                                                                                                                                                                                                                                                                                                                                                                                                                                                                                                                                                                                                                                                                                                                                                                                                                                                                                                                                                                                                                                                                                                                                                                                                                                                                                                                                                                                                                                                      | yax.                 | y. 031                                   | 7,521                      | 162 231     | 275 528 | 35 621 | Mip.  | Mean |                   | To              |