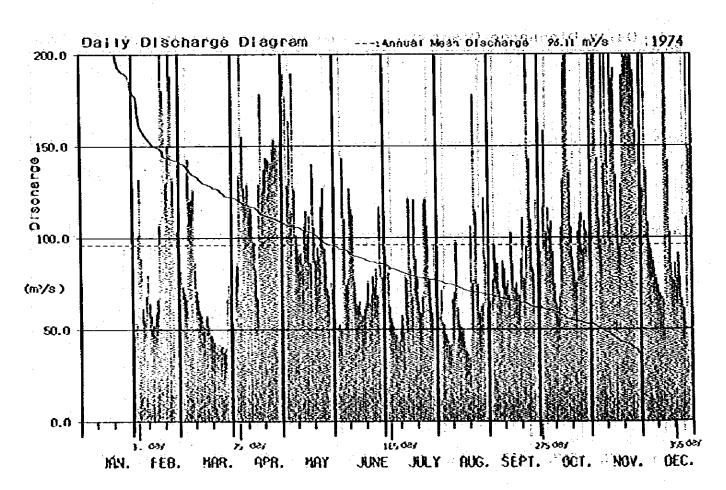

JERAM TERAS

|     | 4.                                           | Daily                                                      | Disc                                                      | narge                                                     | Táblé                                                      |                                                               |                                                          | ), A, =                                                      | 2700.0                                                | kni) (Un                                                | It:m/s                                                    |                                                             | 1974                                                           |
|-----|----------------------------------------------|------------------------------------------------------------|-----------------------------------------------------------|-----------------------------------------------------------|------------------------------------------------------------|---------------------------------------------------------------|----------------------------------------------------------|--------------------------------------------------------------|-------------------------------------------------------|---------------------------------------------------------|-----------------------------------------------------------|-------------------------------------------------------------|----------------------------------------------------------------|
|     | day                                          | J.5,{.                                                     | ffB.                                                      | <b>የ</b> ደጓ                                               | FFR.                                                       | <b>የባ</b> የ                                                   | JUNE                                                     | JULY                                                         | AUG.                                                  | SEPI.                                                   | CCT.                                                      | NOY.                                                        | CF,C.                                                          |
|     | NO THE                                       | 137.13<br>127.41<br>123.53<br>150.35<br>125.41<br>(133.35) |                                                           | (13.27<br>73.73<br>55.35<br>54.36<br>44.36<br>47.34       | # 15<br># 40<br>57 33<br>71.51<br>113.55<br>( 52.17)       | 115.24<br>135.34<br>144.42<br>111.55<br>117.63<br>(126.30)    | \$2.77<br>\$1.01<br>\$4.57<br>\$2.77                     | 65.97<br>65.43<br>65.43<br>65.43<br>65.43<br>65.77<br>671.76 | 25000000000000000000000000000000000000                | 54.2<br>53.36<br>55.21<br>77.70<br>75.01<br>64.50       | \$6.43<br>61.52<br>104.62<br>136.65<br>24.42<br>(101.02)  | 121.52<br>27.46<br>27.05<br>175.36<br>125.64                | 122, 53<br>114, 54<br>157, 64<br>123, 76<br>77, 54<br>4124, 13 |
|     | 3<br>E<br>3<br>10                            | 112.22<br>103.42<br>101.13<br>55.50<br>21.13<br>(501.27)   | 75.57<br>55.55<br>47.55<br>55.54<br>43.55)                | 102.03<br>100.21<br>25.95<br>76.57<br>(102.03)            | 172.23<br>185.85<br>105.85<br>110.20<br>117.13<br>(126.81) | 37.57<br>117.54<br>134.54<br>17.51<br>12.15<br>( 70.57)       | 132.43<br>134.14<br>71.35<br>74.63<br>121.55<br>(133.67) | 46.56<br>43.57<br>47.37<br>(45.77)                           | \$. \$5<br>\$1.26<br>\$2.25<br>\$1.25<br>\$1.27       | & & & & & & & & & & & & & & & & & & &                   | 107.45<br>75.17<br>104.17<br>61.27<br>55.22<br>72.13      | 76 63<br>165,53<br>121,63<br>145,47<br>(126,65)             | 20, 47<br>67, 01<br>61, 34<br>76, 33<br>74, 25<br>62, 37       |
| ,   | 110345                                       | 85.57<br>83.21<br>77.21<br>75.57<br>(63.55)                | 97.87<br>93.48<br>45.51<br>45.33<br>51.34<br>( 50.51)     | \$5.71<br>\$0.75<br>\$7.19<br>\$6.24<br>\$3.14<br>\$55.57 | 75.51<br>187.67<br>71.53<br>64.62<br>73.63<br>C 20.15      | 63.55<br>62.74<br>72.73<br>72.73<br>5 65.220                  | 114.02<br>110.65<br>74.06<br>53.44<br>65.45<br>(4.55)    | 57.54<br>45.55<br>52.30<br>70.31<br>27.63<br>( 54.55)        | 45.20<br>50.04<br>43.45<br>43.17<br>47.76<br>(47.33)  | 17.07<br>15.55<br>10.65<br>10.75<br>10.75<br>10.77      | 51.26<br>55.60<br>47.45<br>106.14<br>122.15<br>( 13.06)   | 113.62<br>104.42<br>167.16<br>127.72<br>136.13<br>(134.27)  | 70, 24<br>57, 24<br>54, 46<br>51, 61<br>120, 67<br>6 20, 53    |
|     | 157 169 20                                   | 72.11<br>72.37<br>71.22<br>53.55<br>53.55<br>72.40         | \$2.71<br>74.75<br>427.53<br>176.77<br>157.45<br>(162.16) |                                                           | \$2.91<br>112.54<br>147.32<br>302.34<br>162.30<br>4141.54) | (E.E5<br>E1.37<br>74.37<br>124.30<br>E2.76<br>( 23.70)        | \$3.35<br>\$3.35<br>\$3.35<br>\$3.35<br>\$3.35           | 74.58<br>40.22<br>101.27<br>77.21<br>64.52<br>( 74.21)       | 45.23<br>40.47<br>37.03<br>34.14<br>34.21<br>4 36.421 | 49,62<br>45,11<br>41,54<br>41,20<br>45,72<br>4 55,06)   | 157.13<br>227.62<br>177.17<br>113.22<br>23.41<br>(154.20) | 106 N<br>ED E7<br>E1 .50<br>115 .55<br>171 .47<br>C113 .550 | 174.45<br>125.30<br>124.55<br>17.10<br>111.41<br>111.41        |
|     | <u>ನ</u> ಜಜನ                                 | 53.57<br>53.65<br>53.45<br>53.55<br>(57.55)                | 114.20<br>132.35<br>152.35<br>152.37<br>142.30            |                                                           | 131.55<br>105.06<br>123.55<br>132.63<br>117.13<br>6121.63  | 77.25<br>77.77<br>60.72<br>107.46<br>112.46<br>( 22.00)       | 42.37<br>48.1E<br>43.33<br>72.10<br>47.32<br>( 57.10)    | 99.55<br>99.47<br>99.47<br>192.47<br>113.55<br>176.50        |                                                       | 83.75<br>55.75<br>52.43<br>157.13<br>125.44<br>(130.85) | 77.52<br>72.73<br>72.75<br>75.75<br>(U.27)                | 173.07<br>343.34<br>223.27<br>214.37<br>237.73<br>(236.27)  | 77.55<br>72.55<br>72.55<br>73.15<br>42.67<br>671.75            |
| . i | 25<br>27<br>27<br>27<br>27<br>27<br>27<br>27 | 54.22<br>56.58<br>54.43<br>54.25                           | 107.37<br>25.47<br>24.50                                  | 4),04<br>37,15<br>38,35<br>45,76<br>47,33<br>52,22        | 105.42<br>127.45<br>114.37<br>134.42<br>144.42             | 65.50<br>77.49<br>97.71<br>55.55<br>72.62<br>97.47<br>(73.50) | \$2.77<br>101.44<br>75.54<br>71.51                       | 22.55<br>23.51<br>53.22<br>55.43<br>32.55<br>73.16           | 55.55<br>92.00<br>97.47<br>52.20<br>57.45             | 55.03<br>74.13<br>71.65                                 | 100.41<br>67.35<br>101.05<br>96.17<br>25.40               | 77. 13<br>147.52<br>17.53<br>18.75                          | 55,77<br>57,74<br>133.2c<br>135.0c<br>135.0c                   |
|     |                                              | -44                                                        | ( 22.12)                                                  |                                                           |                                                            |                                                               |                                                          |                                                              | ( 71.50)                                              |                                                         |                                                           | (170,931                                                    | 35255                                                          |
|     | Tota<br>Ves<br>Ves<br>Vin                    | 2441.43<br>76.85<br>150.38                                 | 2534,47<br>59,52<br>427,50                                | 1232,54<br>52,57<br>135,34<br>38,35                       | 3410,74<br>113.47<br>207.34<br>48.50                       | 2)25.30<br>24.37<br>144.42<br>55.55                           | 22(7, 3)<br>23.55<br>132.40<br>45.62                     | 2115.55<br>- 55 25<br>- 115.55<br>- 43.57                    | 1634.24<br>58 22<br>144.33<br>34.14                   | 2275.42<br>73.52<br>157.13<br>54.25                     | 3155,76<br>101,60<br>227,62<br>55 60                      | 4537,27<br>131,27<br>343,34<br>E1,30                        | 3265, 47<br>105, 99<br>386, 36<br>57, 24                       |
| •   |                                              |                                                            |                                                           | Max.<br>127.53                                            | 3, 389<br>144, 12                                          | 25,001<br>105,42                                              | 185 des                                                  | 275 des<br>52,27                                             | y 6 day<br>37, 25                                     | Min.                                                    | Mean<br>20.22                                             |                                                             | Tota:<br>32231.25                                              |