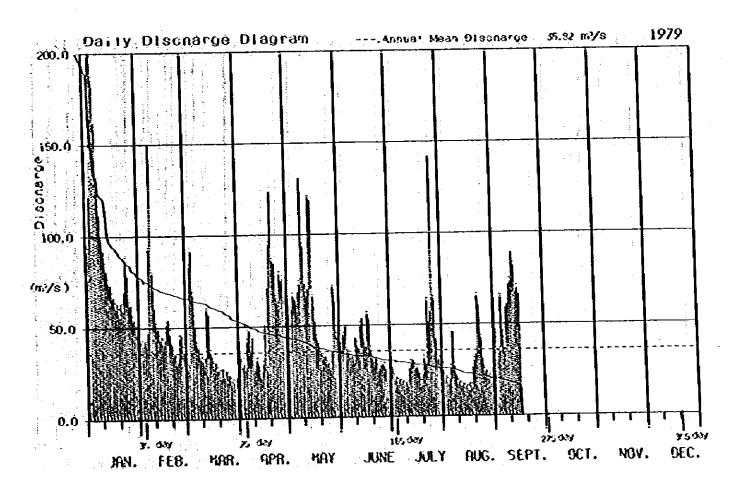

## Appendix C

Daily Discharge Tables and Duration Curves at Four stations

Jeram Teras

Penut

Kuala Tahan

Kg. Pagi

JERAM TERAS

| ,<br>day [   | JAN.     | FEB.                                                                                                                                                                                                                                                                                                                                                                                                                                                                                                                                                                                                                                                                                                                                                                                                                                                                                                                                                                                                                                                                                                                                                                                                                                                                                                                                                                                                                                                                                                                                                                                                                                                                                                                                                                                                                                                                                                                                                                                                                                                                                                                             | narye<br>MAR.        | APR,                                     | KAY                        | JUNE        | JULY    | FUG.   | SEPT. | OCT. | NCV.              | 1973<br>CEC     |
|--------------|----------|----------------------------------------------------------------------------------------------------------------------------------------------------------------------------------------------------------------------------------------------------------------------------------------------------------------------------------------------------------------------------------------------------------------------------------------------------------------------------------------------------------------------------------------------------------------------------------------------------------------------------------------------------------------------------------------------------------------------------------------------------------------------------------------------------------------------------------------------------------------------------------------------------------------------------------------------------------------------------------------------------------------------------------------------------------------------------------------------------------------------------------------------------------------------------------------------------------------------------------------------------------------------------------------------------------------------------------------------------------------------------------------------------------------------------------------------------------------------------------------------------------------------------------------------------------------------------------------------------------------------------------------------------------------------------------------------------------------------------------------------------------------------------------------------------------------------------------------------------------------------------------------------------------------------------------------------------------------------------------------------------------------------------------------------------------------------------------------------------------------------------------|----------------------|------------------------------------------|----------------------------|-------------|---------|--------|-------|------|-------------------|-----------------|
| <u> </u>     | •        |                                                                                                                                                                                                                                                                                                                                                                                                                                                                                                                                                                                                                                                                                                                                                                                                                                                                                                                                                                                                                                                                                                                                                                                                                                                                                                                                                                                                                                                                                                                                                                                                                                                                                                                                                                                                                                                                                                                                                                                                                                                                                                                                  |                      | <del></del>                              | <del></del>                | <del></del> |         |        |       |      |                   | 37£ 7<br>255.3  |
| ्री          |          |                                                                                                                                                                                                                                                                                                                                                                                                                                                                                                                                                                                                                                                                                                                                                                                                                                                                                                                                                                                                                                                                                                                                                                                                                                                                                                                                                                                                                                                                                                                                                                                                                                                                                                                                                                                                                                                                                                                                                                                                                                                                                                                                  | F.                   |                                          |                            | :           |         |        |       |      |                   | 162.0           |
| ] ž          |          |                                                                                                                                                                                                                                                                                                                                                                                                                                                                                                                                                                                                                                                                                                                                                                                                                                                                                                                                                                                                                                                                                                                                                                                                                                                                                                                                                                                                                                                                                                                                                                                                                                                                                                                                                                                                                                                                                                                                                                                                                                                                                                                                  |                      |                                          |                            | :           |         |        | •     |      |                   | 55.             |
| 9            |          |                                                                                                                                                                                                                                                                                                                                                                                                                                                                                                                                                                                                                                                                                                                                                                                                                                                                                                                                                                                                                                                                                                                                                                                                                                                                                                                                                                                                                                                                                                                                                                                                                                                                                                                                                                                                                                                                                                                                                                                                                                                                                                                                  |                      |                                          |                            |             |         |        |       |      |                   | (227.)<br>151.) |
| 9            |          |                                                                                                                                                                                                                                                                                                                                                                                                                                                                                                                                                                                                                                                                                                                                                                                                                                                                                                                                                                                                                                                                                                                                                                                                                                                                                                                                                                                                                                                                                                                                                                                                                                                                                                                                                                                                                                                                                                                                                                                                                                                                                                                                  |                      | 100                                      |                            |             |         |        |       |      |                   | 235.            |
| : <u>(</u> [ |          |                                                                                                                                                                                                                                                                                                                                                                                                                                                                                                                                                                                                                                                                                                                                                                                                                                                                                                                                                                                                                                                                                                                                                                                                                                                                                                                                                                                                                                                                                                                                                                                                                                                                                                                                                                                                                                                                                                                                                                                                                                                                                                                                  |                      |                                          |                            |             |         |        |       | ÷    | :                 | 2755            |
| ်းခါ         |          |                                                                                                                                                                                                                                                                                                                                                                                                                                                                                                                                                                                                                                                                                                                                                                                                                                                                                                                                                                                                                                                                                                                                                                                                                                                                                                                                                                                                                                                                                                                                                                                                                                                                                                                                                                                                                                                                                                                                                                                                                                                                                                                                  |                      |                                          |                            |             | * #     |        | 1 .   |      |                   | 1335.3          |
|              |          |                                                                                                                                                                                                                                                                                                                                                                                                                                                                                                                                                                                                                                                                                                                                                                                                                                                                                                                                                                                                                                                                                                                                                                                                                                                                                                                                                                                                                                                                                                                                                                                                                                                                                                                                                                                                                                                                                                                                                                                                                                                                                                                                  |                      |                                          |                            |             |         |        | 1.    |      |                   | 1020.           |
| 12           |          |                                                                                                                                                                                                                                                                                                                                                                                                                                                                                                                                                                                                                                                                                                                                                                                                                                                                                                                                                                                                                                                                                                                                                                                                                                                                                                                                                                                                                                                                                                                                                                                                                                                                                                                                                                                                                                                                                                                                                                                                                                                                                                                                  |                      |                                          |                            | 1000        |         |        | •     |      |                   | 374.            |
| : [2]        |          | 2.1                                                                                                                                                                                                                                                                                                                                                                                                                                                                                                                                                                                                                                                                                                                                                                                                                                                                                                                                                                                                                                                                                                                                                                                                                                                                                                                                                                                                                                                                                                                                                                                                                                                                                                                                                                                                                                                                                                                                                                                                                                                                                                                              |                      | en e | 1.15                       | !           | - 4     |        |       |      | 7.7               | 347,            |
| 15           |          | 1 3 1 1 3 1 4 4 1 1 1 1 1 1 1 1 1 1 1 1                                                                                                                                                                                                                                                                                                                                                                                                                                                                                                                                                                                                                                                                                                                                                                                                                                                                                                                                                                                                                                                                                                                                                                                                                                                                                                                                                                                                                                                                                                                                                                                                                                                                                                                                                                                                                                                                                                                                                                                                                                                                                          |                      |                                          |                            |             |         | 100    | •     |      |                   | 153             |
| 15           |          |                                                                                                                                                                                                                                                                                                                                                                                                                                                                                                                                                                                                                                                                                                                                                                                                                                                                                                                                                                                                                                                                                                                                                                                                                                                                                                                                                                                                                                                                                                                                                                                                                                                                                                                                                                                                                                                                                                                                                                                                                                                                                                                                  |                      | 1.7. 2. 2.                               |                            |             | 4 4 1   |        | ·.    | ř.   |                   | 311.            |
| 1            |          |                                                                                                                                                                                                                                                                                                                                                                                                                                                                                                                                                                                                                                                                                                                                                                                                                                                                                                                                                                                                                                                                                                                                                                                                                                                                                                                                                                                                                                                                                                                                                                                                                                                                                                                                                                                                                                                                                                                                                                                                                                                                                                                                  | 1.9                  |                                          |                            |             | 1125.4  |        |       |      | 12.22             | υ <b>/</b> τ.   |
| 2            |          |                                                                                                                                                                                                                                                                                                                                                                                                                                                                                                                                                                                                                                                                                                                                                                                                                                                                                                                                                                                                                                                                                                                                                                                                                                                                                                                                                                                                                                                                                                                                                                                                                                                                                                                                                                                                                                                                                                                                                                                                                                                                                                                                  | 1.                   |                                          |                            |             |         |        |       |      | 51.54<br>111.42   | 72.             |
|              |          |                                                                                                                                                                                                                                                                                                                                                                                                                                                                                                                                                                                                                                                                                                                                                                                                                                                                                                                                                                                                                                                                                                                                                                                                                                                                                                                                                                                                                                                                                                                                                                                                                                                                                                                                                                                                                                                                                                                                                                                                                                                                                                                                  | 1 1 1 - 1            |                                          | $\mathcal{E}_{\mathbf{k}}$ |             |         |        | ٠.    |      | 4 42,30<br>110,43 | (553,<br>275.   |
| 55<br>51     |          |                                                                                                                                                                                                                                                                                                                                                                                                                                                                                                                                                                                                                                                                                                                                                                                                                                                                                                                                                                                                                                                                                                                                                                                                                                                                                                                                                                                                                                                                                                                                                                                                                                                                                                                                                                                                                                                                                                                                                                                                                                                                                                                                  |                      |                                          |                            |             |         |        |       |      | 72.74             | 337.            |
| 23           |          |                                                                                                                                                                                                                                                                                                                                                                                                                                                                                                                                                                                                                                                                                                                                                                                                                                                                                                                                                                                                                                                                                                                                                                                                                                                                                                                                                                                                                                                                                                                                                                                                                                                                                                                                                                                                                                                                                                                                                                                                                                                                                                                                  |                      |                                          |                            | •           | 4.5     | 4      |       |      | 72.71<br>152.81   | 370.<br>221.    |
| . 51<br>51   |          |                                                                                                                                                                                                                                                                                                                                                                                                                                                                                                                                                                                                                                                                                                                                                                                                                                                                                                                                                                                                                                                                                                                                                                                                                                                                                                                                                                                                                                                                                                                                                                                                                                                                                                                                                                                                                                                                                                                                                                                                                                                                                                                                  |                      | AT 19 [1]                                |                            |             |         |        |       | 1.00 | (105.34           | 23E             |
| -0, 1 ±      |          |                                                                                                                                                                                                                                                                                                                                                                                                                                                                                                                                                                                                                                                                                                                                                                                                                                                                                                                                                                                                                                                                                                                                                                                                                                                                                                                                                                                                                                                                                                                                                                                                                                                                                                                                                                                                                                                                                                                                                                                                                                                                                                                                  |                      |                                          |                            |             |         | C      |       |      | 130.82            | 225.            |
| 21<br>27     |          |                                                                                                                                                                                                                                                                                                                                                                                                                                                                                                                                                                                                                                                                                                                                                                                                                                                                                                                                                                                                                                                                                                                                                                                                                                                                                                                                                                                                                                                                                                                                                                                                                                                                                                                                                                                                                                                                                                                                                                                                                                                                                                                                  |                      |                                          |                            |             |         |        | , •   |      | 30E 75            | 174.            |
| . 57<br>57   | Print    |                                                                                                                                                                                                                                                                                                                                                                                                                                                                                                                                                                                                                                                                                                                                                                                                                                                                                                                                                                                                                                                                                                                                                                                                                                                                                                                                                                                                                                                                                                                                                                                                                                                                                                                                                                                                                                                                                                                                                                                                                                                                                                                                  |                      |                                          |                            |             | 1       |        |       |      | 24.65<br>23.42    | 157.            |
| . 33         |          |                                                                                                                                                                                                                                                                                                                                                                                                                                                                                                                                                                                                                                                                                                                                                                                                                                                                                                                                                                                                                                                                                                                                                                                                                                                                                                                                                                                                                                                                                                                                                                                                                                                                                                                                                                                                                                                                                                                                                                                                                                                                                                                                  |                      |                                          |                            | N           |         | 1.1    |       |      | 222.15            | 157.<br>145.    |
| X [3]        |          |                                                                                                                                                                                                                                                                                                                                                                                                                                                                                                                                                                                                                                                                                                                                                                                                                                                                                                                                                                                                                                                                                                                                                                                                                                                                                                                                                                                                                                                                                                                                                                                                                                                                                                                                                                                                                                                                                                                                                                                                                                                                                                                                  |                      |                                          |                            |             |         |        |       |      | (120,04)          | ( ) 7E          |
| icta.        |          | en de la compansión de la<br>Compansión de la compansión de | The following states |                                          |                            |             |         |        |       |      | 1375.47           | 1545            |
| w.o.,        |          | 100                                                                                                                                                                                                                                                                                                                                                                                                                                                                                                                                                                                                                                                                                                                                                                                                                                                                                                                                                                                                                                                                                                                                                                                                                                                                                                                                                                                                                                                                                                                                                                                                                                                                                                                                                                                                                                                                                                                                                                                                                                                                                                                              |                      | - 1 d                                    | 12 F 7                     |             |         |        |       |      | 45.83<br>222.45   |                 |
| Vee.         |          |                                                                                                                                                                                                                                                                                                                                                                                                                                                                                                                                                                                                                                                                                                                                                                                                                                                                                                                                                                                                                                                                                                                                                                                                                                                                                                                                                                                                                                                                                                                                                                                                                                                                                                                                                                                                                                                                                                                                                                                                                                                                                                                                  |                      |                                          |                            |             |         | 1.     |       |      |                   | j (5,           |
| - 17 ·       | <u> </u> | <del></del>                                                                                                                                                                                                                                                                                                                                                                                                                                                                                                                                                                                                                                                                                                                                                                                                                                                                                                                                                                                                                                                                                                                                                                                                                                                                                                                                                                                                                                                                                                                                                                                                                                                                                                                                                                                                                                                                                                                                                                                                                                                                                                                      | yax.                 | y. 031                                   | 7,521                      | 162 231     | 275 528 | 35 621 | Mip.  | Mean |                   | To              |