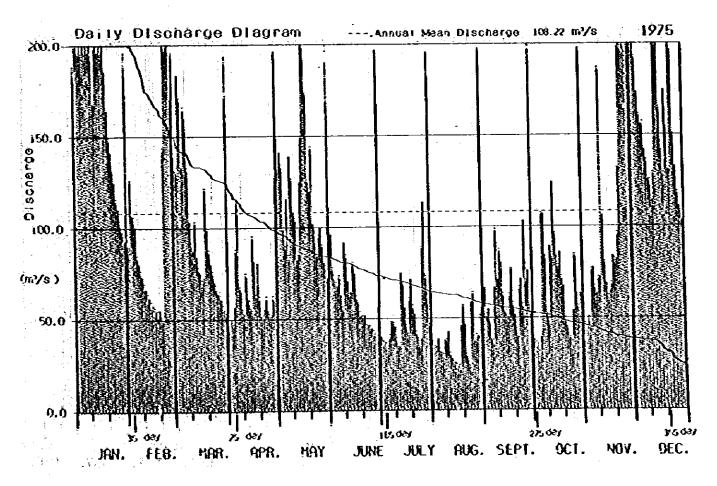

## Appendix C

Daily Discharge Tables and Duration Curves at Four stations

Jeram Teras

Penut

Kuala Tahan

Kg. Pagi

JERAM TERAS

| ,<br>day [   | JAN.     | FEB.                                                                                                                                                                                                                                                                                                                                                                                                                                                                                                                                                                                                                                                                                                                                                                                                                                                                                                                                                                                                                                                                                                                                                                                                                                                                                                                                                                                                                                                                                                                                                                                                                                                                                                                                                                                                                                                                                                                                                                                                                                                                                                                             | narye<br>MAR.        | APR,                                     | KAY                        | JUNE        | JULY    | FUG.   | SEPT. | OCT. | NCV.              | 1973<br>CEC     |
|--------------|----------|----------------------------------------------------------------------------------------------------------------------------------------------------------------------------------------------------------------------------------------------------------------------------------------------------------------------------------------------------------------------------------------------------------------------------------------------------------------------------------------------------------------------------------------------------------------------------------------------------------------------------------------------------------------------------------------------------------------------------------------------------------------------------------------------------------------------------------------------------------------------------------------------------------------------------------------------------------------------------------------------------------------------------------------------------------------------------------------------------------------------------------------------------------------------------------------------------------------------------------------------------------------------------------------------------------------------------------------------------------------------------------------------------------------------------------------------------------------------------------------------------------------------------------------------------------------------------------------------------------------------------------------------------------------------------------------------------------------------------------------------------------------------------------------------------------------------------------------------------------------------------------------------------------------------------------------------------------------------------------------------------------------------------------------------------------------------------------------------------------------------------------|----------------------|------------------------------------------|----------------------------|-------------|---------|--------|-------|------|-------------------|-----------------|
| <u> </u>     | •        |                                                                                                                                                                                                                                                                                                                                                                                                                                                                                                                                                                                                                                                                                                                                                                                                                                                                                                                                                                                                                                                                                                                                                                                                                                                                                                                                                                                                                                                                                                                                                                                                                                                                                                                                                                                                                                                                                                                                                                                                                                                                                                                                  |                      | <del></del>                              | <del></del>                | <del></del> |         |        |       |      |                   | 37£ 7<br>255.3  |
| ्री          |          |                                                                                                                                                                                                                                                                                                                                                                                                                                                                                                                                                                                                                                                                                                                                                                                                                                                                                                                                                                                                                                                                                                                                                                                                                                                                                                                                                                                                                                                                                                                                                                                                                                                                                                                                                                                                                                                                                                                                                                                                                                                                                                                                  | F.                   |                                          |                            | :           |         |        |       |      |                   | 162.0           |
| ] ž          |          |                                                                                                                                                                                                                                                                                                                                                                                                                                                                                                                                                                                                                                                                                                                                                                                                                                                                                                                                                                                                                                                                                                                                                                                                                                                                                                                                                                                                                                                                                                                                                                                                                                                                                                                                                                                                                                                                                                                                                                                                                                                                                                                                  |                      |                                          |                            | :           |         |        | •     |      |                   | 55.             |
| 9            |          |                                                                                                                                                                                                                                                                                                                                                                                                                                                                                                                                                                                                                                                                                                                                                                                                                                                                                                                                                                                                                                                                                                                                                                                                                                                                                                                                                                                                                                                                                                                                                                                                                                                                                                                                                                                                                                                                                                                                                                                                                                                                                                                                  |                      |                                          |                            |             |         |        |       |      |                   | (227.)<br>151.) |
| 9            |          |                                                                                                                                                                                                                                                                                                                                                                                                                                                                                                                                                                                                                                                                                                                                                                                                                                                                                                                                                                                                                                                                                                                                                                                                                                                                                                                                                                                                                                                                                                                                                                                                                                                                                                                                                                                                                                                                                                                                                                                                                                                                                                                                  |                      | 100                                      |                            |             |         |        |       |      |                   | 235.            |
| : <u>(</u> [ |          |                                                                                                                                                                                                                                                                                                                                                                                                                                                                                                                                                                                                                                                                                                                                                                                                                                                                                                                                                                                                                                                                                                                                                                                                                                                                                                                                                                                                                                                                                                                                                                                                                                                                                                                                                                                                                                                                                                                                                                                                                                                                                                                                  |                      |                                          |                            |             |         |        |       | ÷    | :                 | 2755            |
| ်းခါ         |          |                                                                                                                                                                                                                                                                                                                                                                                                                                                                                                                                                                                                                                                                                                                                                                                                                                                                                                                                                                                                                                                                                                                                                                                                                                                                                                                                                                                                                                                                                                                                                                                                                                                                                                                                                                                                                                                                                                                                                                                                                                                                                                                                  |                      |                                          |                            |             | * #     |        | 1 .   |      |                   | 1335.3          |
|              |          |                                                                                                                                                                                                                                                                                                                                                                                                                                                                                                                                                                                                                                                                                                                                                                                                                                                                                                                                                                                                                                                                                                                                                                                                                                                                                                                                                                                                                                                                                                                                                                                                                                                                                                                                                                                                                                                                                                                                                                                                                                                                                                                                  |                      |                                          |                            |             |         |        | 1.    |      |                   | 1020.           |
| 12           |          |                                                                                                                                                                                                                                                                                                                                                                                                                                                                                                                                                                                                                                                                                                                                                                                                                                                                                                                                                                                                                                                                                                                                                                                                                                                                                                                                                                                                                                                                                                                                                                                                                                                                                                                                                                                                                                                                                                                                                                                                                                                                                                                                  |                      |                                          |                            | 1000        |         |        | •     |      |                   | 374.            |
| : [2]        |          | 2.1                                                                                                                                                                                                                                                                                                                                                                                                                                                                                                                                                                                                                                                                                                                                                                                                                                                                                                                                                                                                                                                                                                                                                                                                                                                                                                                                                                                                                                                                                                                                                                                                                                                                                                                                                                                                                                                                                                                                                                                                                                                                                                                              |                      | en e | 1.15                       | !           | - 4     |        |       |      | 7.7               | 347,            |
| 15           |          | 1 3 1 1 3 1 4 4 1 1 1 1 1 1 1 1 1 1 1 1                                                                                                                                                                                                                                                                                                                                                                                                                                                                                                                                                                                                                                                                                                                                                                                                                                                                                                                                                                                                                                                                                                                                                                                                                                                                                                                                                                                                                                                                                                                                                                                                                                                                                                                                                                                                                                                                                                                                                                                                                                                                                          |                      |                                          |                            |             |         | 100    | •     |      |                   | 153             |
| 15           |          |                                                                                                                                                                                                                                                                                                                                                                                                                                                                                                                                                                                                                                                                                                                                                                                                                                                                                                                                                                                                                                                                                                                                                                                                                                                                                                                                                                                                                                                                                                                                                                                                                                                                                                                                                                                                                                                                                                                                                                                                                                                                                                                                  |                      | 1.7. 2. 2.                               |                            |             | 4 4 1   |        | ·.    | ř.   |                   | 311.            |
| 1            |          |                                                                                                                                                                                                                                                                                                                                                                                                                                                                                                                                                                                                                                                                                                                                                                                                                                                                                                                                                                                                                                                                                                                                                                                                                                                                                                                                                                                                                                                                                                                                                                                                                                                                                                                                                                                                                                                                                                                                                                                                                                                                                                                                  | 1.9                  |                                          |                            |             | 1125.4  |        |       |      | 12.22             | υ <b>/</b> τ.   |
| 2            |          |                                                                                                                                                                                                                                                                                                                                                                                                                                                                                                                                                                                                                                                                                                                                                                                                                                                                                                                                                                                                                                                                                                                                                                                                                                                                                                                                                                                                                                                                                                                                                                                                                                                                                                                                                                                                                                                                                                                                                                                                                                                                                                                                  | 1.                   |                                          |                            |             |         |        |       |      | 51.54<br>111.42   | 72.             |
|              |          |                                                                                                                                                                                                                                                                                                                                                                                                                                                                                                                                                                                                                                                                                                                                                                                                                                                                                                                                                                                                                                                                                                                                                                                                                                                                                                                                                                                                                                                                                                                                                                                                                                                                                                                                                                                                                                                                                                                                                                                                                                                                                                                                  | 1 1 1 - 1            |                                          | $\mathcal{E}_{\mathbf{k}}$ |             |         |        | ٠.    |      | 4 42,30<br>110,43 | (553,<br>275.   |
| 55<br>51     |          |                                                                                                                                                                                                                                                                                                                                                                                                                                                                                                                                                                                                                                                                                                                                                                                                                                                                                                                                                                                                                                                                                                                                                                                                                                                                                                                                                                                                                                                                                                                                                                                                                                                                                                                                                                                                                                                                                                                                                                                                                                                                                                                                  |                      |                                          |                            |             |         |        |       |      | 72.74             | 337.            |
| 23           |          |                                                                                                                                                                                                                                                                                                                                                                                                                                                                                                                                                                                                                                                                                                                                                                                                                                                                                                                                                                                                                                                                                                                                                                                                                                                                                                                                                                                                                                                                                                                                                                                                                                                                                                                                                                                                                                                                                                                                                                                                                                                                                                                                  |                      |                                          |                            | •           | 4.5     | 4      |       |      | 72.71<br>152.81   | 370.<br>221.    |
| . 51<br>51   |          |                                                                                                                                                                                                                                                                                                                                                                                                                                                                                                                                                                                                                                                                                                                                                                                                                                                                                                                                                                                                                                                                                                                                                                                                                                                                                                                                                                                                                                                                                                                                                                                                                                                                                                                                                                                                                                                                                                                                                                                                                                                                                                                                  |                      | AT 19 [1]                                |                            |             |         |        |       | 1.00 | (105.34           | 23E             |
| -0, 1 ±      |          |                                                                                                                                                                                                                                                                                                                                                                                                                                                                                                                                                                                                                                                                                                                                                                                                                                                                                                                                                                                                                                                                                                                                                                                                                                                                                                                                                                                                                                                                                                                                                                                                                                                                                                                                                                                                                                                                                                                                                                                                                                                                                                                                  |                      |                                          |                            |             |         | C      |       |      | 130.82            | 225.            |
| 21<br>27     |          |                                                                                                                                                                                                                                                                                                                                                                                                                                                                                                                                                                                                                                                                                                                                                                                                                                                                                                                                                                                                                                                                                                                                                                                                                                                                                                                                                                                                                                                                                                                                                                                                                                                                                                                                                                                                                                                                                                                                                                                                                                                                                                                                  |                      |                                          |                            |             |         |        | , •   |      | 30E 75            | 174.            |
| . 57<br>57   | Print    |                                                                                                                                                                                                                                                                                                                                                                                                                                                                                                                                                                                                                                                                                                                                                                                                                                                                                                                                                                                                                                                                                                                                                                                                                                                                                                                                                                                                                                                                                                                                                                                                                                                                                                                                                                                                                                                                                                                                                                                                                                                                                                                                  |                      |                                          |                            |             | 1       |        |       |      | 24.65<br>23.42    | 157.            |
| . 33         |          |                                                                                                                                                                                                                                                                                                                                                                                                                                                                                                                                                                                                                                                                                                                                                                                                                                                                                                                                                                                                                                                                                                                                                                                                                                                                                                                                                                                                                                                                                                                                                                                                                                                                                                                                                                                                                                                                                                                                                                                                                                                                                                                                  |                      |                                          |                            | N           |         | 1.1    |       |      | 222.15            | 157.<br>145.    |
| X [3]        |          |                                                                                                                                                                                                                                                                                                                                                                                                                                                                                                                                                                                                                                                                                                                                                                                                                                                                                                                                                                                                                                                                                                                                                                                                                                                                                                                                                                                                                                                                                                                                                                                                                                                                                                                                                                                                                                                                                                                                                                                                                                                                                                                                  |                      |                                          |                            |             |         |        |       |      | (120,04)          | ( ) 7E          |
| icta.        |          | en de la compansión de la<br>Compansión de la compansión de | The following states |                                          |                            |             |         |        |       |      | 1375.47           | 1545            |
| w.o.,        |          | 100                                                                                                                                                                                                                                                                                                                                                                                                                                                                                                                                                                                                                                                                                                                                                                                                                                                                                                                                                                                                                                                                                                                                                                                                                                                                                                                                                                                                                                                                                                                                                                                                                                                                                                                                                                                                                                                                                                                                                                                                                                                                                                                              |                      | - 1 d                                    | 12 F 7                     |             |         |        |       |      | 45.83<br>222.45   |                 |
| Vee.         |          |                                                                                                                                                                                                                                                                                                                                                                                                                                                                                                                                                                                                                                                                                                                                                                                                                                                                                                                                                                                                                                                                                                                                                                                                                                                                                                                                                                                                                                                                                                                                                                                                                                                                                                                                                                                                                                                                                                                                                                                                                                                                                                                                  |                      |                                          |                            |             |         | 1.     |       |      |                   | j (5,           |
| - 17 ·       | <u> </u> | <del></del>                                                                                                                                                                                                                                                                                                                                                                                                                                                                                                                                                                                                                                                                                                                                                                                                                                                                                                                                                                                                                                                                                                                                                                                                                                                                                                                                                                                                                                                                                                                                                                                                                                                                                                                                                                                                                                                                                                                                                                                                                                                                                                                      | yax.                 | y. 031                                   | 7,521                      | 162 231     | 275 528 | 35 621 | Mip.  | Mean |                   | To              |