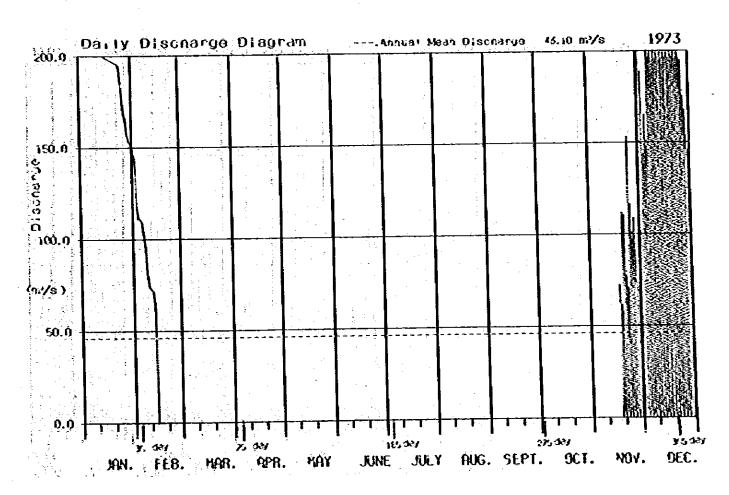

## Appendix C

Daily Discharge Tables and Duration Curves at Four stations

Jeram Teras

Penut

Kuala Tahan

Kg. Pagi

JERAM TERAS

| ,<br>day [   | JAN.     | FEB.                                                                                                                                                                                                                                                                                                                                                                                                                                                                                                                                                                                                                                                                                                                                                                                                                                                                                                                                                                                                                                                                                                                                                                                                                                                                                                                                                                                                                                                                                                                                                                                                                                                                                                                                                                                                                                                                                                                                                                                                                                                                                                                             | narye<br>MAR.        | APR,                                     | KAY                        | JUNE        | JULY    | FUG.   | SEPT. | OCT. | NCV.              | 1973<br>CEC     |
|--------------|----------|----------------------------------------------------------------------------------------------------------------------------------------------------------------------------------------------------------------------------------------------------------------------------------------------------------------------------------------------------------------------------------------------------------------------------------------------------------------------------------------------------------------------------------------------------------------------------------------------------------------------------------------------------------------------------------------------------------------------------------------------------------------------------------------------------------------------------------------------------------------------------------------------------------------------------------------------------------------------------------------------------------------------------------------------------------------------------------------------------------------------------------------------------------------------------------------------------------------------------------------------------------------------------------------------------------------------------------------------------------------------------------------------------------------------------------------------------------------------------------------------------------------------------------------------------------------------------------------------------------------------------------------------------------------------------------------------------------------------------------------------------------------------------------------------------------------------------------------------------------------------------------------------------------------------------------------------------------------------------------------------------------------------------------------------------------------------------------------------------------------------------------|----------------------|------------------------------------------|----------------------------|-------------|---------|--------|-------|------|-------------------|-----------------|
| <u> </u>     | •        |                                                                                                                                                                                                                                                                                                                                                                                                                                                                                                                                                                                                                                                                                                                                                                                                                                                                                                                                                                                                                                                                                                                                                                                                                                                                                                                                                                                                                                                                                                                                                                                                                                                                                                                                                                                                                                                                                                                                                                                                                                                                                                                                  |                      | <del></del>                              | <del></del>                | <del></del> |         |        |       |      |                   | 37£ 7<br>255.3  |
| ्री          |          |                                                                                                                                                                                                                                                                                                                                                                                                                                                                                                                                                                                                                                                                                                                                                                                                                                                                                                                                                                                                                                                                                                                                                                                                                                                                                                                                                                                                                                                                                                                                                                                                                                                                                                                                                                                                                                                                                                                                                                                                                                                                                                                                  | F.                   |                                          |                            | :           |         |        |       |      |                   | 162.0           |
| ] ž          |          |                                                                                                                                                                                                                                                                                                                                                                                                                                                                                                                                                                                                                                                                                                                                                                                                                                                                                                                                                                                                                                                                                                                                                                                                                                                                                                                                                                                                                                                                                                                                                                                                                                                                                                                                                                                                                                                                                                                                                                                                                                                                                                                                  |                      |                                          |                            | :           |         |        | •     |      |                   | 55.             |
| 9            |          |                                                                                                                                                                                                                                                                                                                                                                                                                                                                                                                                                                                                                                                                                                                                                                                                                                                                                                                                                                                                                                                                                                                                                                                                                                                                                                                                                                                                                                                                                                                                                                                                                                                                                                                                                                                                                                                                                                                                                                                                                                                                                                                                  |                      |                                          |                            |             |         |        |       |      |                   | (227.)<br>151.) |
| 9            |          |                                                                                                                                                                                                                                                                                                                                                                                                                                                                                                                                                                                                                                                                                                                                                                                                                                                                                                                                                                                                                                                                                                                                                                                                                                                                                                                                                                                                                                                                                                                                                                                                                                                                                                                                                                                                                                                                                                                                                                                                                                                                                                                                  |                      | 100                                      |                            |             |         |        |       |      |                   | 235.            |
| : <u>(</u> [ |          |                                                                                                                                                                                                                                                                                                                                                                                                                                                                                                                                                                                                                                                                                                                                                                                                                                                                                                                                                                                                                                                                                                                                                                                                                                                                                                                                                                                                                                                                                                                                                                                                                                                                                                                                                                                                                                                                                                                                                                                                                                                                                                                                  |                      |                                          |                            |             |         |        |       | ÷    | :                 | 2755            |
| ်းခါ         |          |                                                                                                                                                                                                                                                                                                                                                                                                                                                                                                                                                                                                                                                                                                                                                                                                                                                                                                                                                                                                                                                                                                                                                                                                                                                                                                                                                                                                                                                                                                                                                                                                                                                                                                                                                                                                                                                                                                                                                                                                                                                                                                                                  |                      |                                          |                            |             | * #     |        | 1 .   |      |                   | 1335.3          |
|              |          |                                                                                                                                                                                                                                                                                                                                                                                                                                                                                                                                                                                                                                                                                                                                                                                                                                                                                                                                                                                                                                                                                                                                                                                                                                                                                                                                                                                                                                                                                                                                                                                                                                                                                                                                                                                                                                                                                                                                                                                                                                                                                                                                  |                      |                                          |                            |             |         |        | 1.    |      |                   | 1020.           |
| 12           |          |                                                                                                                                                                                                                                                                                                                                                                                                                                                                                                                                                                                                                                                                                                                                                                                                                                                                                                                                                                                                                                                                                                                                                                                                                                                                                                                                                                                                                                                                                                                                                                                                                                                                                                                                                                                                                                                                                                                                                                                                                                                                                                                                  |                      |                                          |                            | 1000        |         |        | •     |      |                   | 374.            |
| : [2]        |          | 2.1                                                                                                                                                                                                                                                                                                                                                                                                                                                                                                                                                                                                                                                                                                                                                                                                                                                                                                                                                                                                                                                                                                                                                                                                                                                                                                                                                                                                                                                                                                                                                                                                                                                                                                                                                                                                                                                                                                                                                                                                                                                                                                                              |                      | en e | 1.15                       | !           | - 4     |        |       |      | 7.7               | 347,            |
| 15           |          | 1 3 1 1 3 1 4 4 1 1 1 1 1 1 1 1 1 1 1 1                                                                                                                                                                                                                                                                                                                                                                                                                                                                                                                                                                                                                                                                                                                                                                                                                                                                                                                                                                                                                                                                                                                                                                                                                                                                                                                                                                                                                                                                                                                                                                                                                                                                                                                                                                                                                                                                                                                                                                                                                                                                                          |                      |                                          |                            |             |         | 100    | •     |      |                   | 153             |
| 15           |          |                                                                                                                                                                                                                                                                                                                                                                                                                                                                                                                                                                                                                                                                                                                                                                                                                                                                                                                                                                                                                                                                                                                                                                                                                                                                                                                                                                                                                                                                                                                                                                                                                                                                                                                                                                                                                                                                                                                                                                                                                                                                                                                                  |                      | 1.7. 2. 2.                               |                            |             | 4 4 1   |        | ·.    | ř.   |                   | 311.            |
| 1            |          |                                                                                                                                                                                                                                                                                                                                                                                                                                                                                                                                                                                                                                                                                                                                                                                                                                                                                                                                                                                                                                                                                                                                                                                                                                                                                                                                                                                                                                                                                                                                                                                                                                                                                                                                                                                                                                                                                                                                                                                                                                                                                                                                  | 1.9                  |                                          |                            |             | 1125.4  |        |       |      | 12.22             | υ <b>/</b> τ.   |
| 2            |          |                                                                                                                                                                                                                                                                                                                                                                                                                                                                                                                                                                                                                                                                                                                                                                                                                                                                                                                                                                                                                                                                                                                                                                                                                                                                                                                                                                                                                                                                                                                                                                                                                                                                                                                                                                                                                                                                                                                                                                                                                                                                                                                                  | 1.                   |                                          |                            |             |         |        |       |      | 51.54<br>111.42   | 72.             |
|              |          |                                                                                                                                                                                                                                                                                                                                                                                                                                                                                                                                                                                                                                                                                                                                                                                                                                                                                                                                                                                                                                                                                                                                                                                                                                                                                                                                                                                                                                                                                                                                                                                                                                                                                                                                                                                                                                                                                                                                                                                                                                                                                                                                  | 1 1 1 - 1            |                                          | $\mathcal{E}_{\mathbf{k}}$ |             |         |        | ٠.    |      | 4 42,30<br>110,43 | (553,<br>275.   |
| 55<br>51     |          |                                                                                                                                                                                                                                                                                                                                                                                                                                                                                                                                                                                                                                                                                                                                                                                                                                                                                                                                                                                                                                                                                                                                                                                                                                                                                                                                                                                                                                                                                                                                                                                                                                                                                                                                                                                                                                                                                                                                                                                                                                                                                                                                  |                      |                                          |                            |             |         |        |       |      | 72.74             | 337.            |
| 23           |          |                                                                                                                                                                                                                                                                                                                                                                                                                                                                                                                                                                                                                                                                                                                                                                                                                                                                                                                                                                                                                                                                                                                                                                                                                                                                                                                                                                                                                                                                                                                                                                                                                                                                                                                                                                                                                                                                                                                                                                                                                                                                                                                                  |                      |                                          |                            | •           | 4.5     | 4      |       |      | 72.71<br>152.81   | 370.<br>221.    |
| . 51<br>51   |          |                                                                                                                                                                                                                                                                                                                                                                                                                                                                                                                                                                                                                                                                                                                                                                                                                                                                                                                                                                                                                                                                                                                                                                                                                                                                                                                                                                                                                                                                                                                                                                                                                                                                                                                                                                                                                                                                                                                                                                                                                                                                                                                                  |                      | AT 19 [1]                                |                            |             |         |        |       | 1.00 | (105.34           | 23E             |
| -0, 1 ±      |          |                                                                                                                                                                                                                                                                                                                                                                                                                                                                                                                                                                                                                                                                                                                                                                                                                                                                                                                                                                                                                                                                                                                                                                                                                                                                                                                                                                                                                                                                                                                                                                                                                                                                                                                                                                                                                                                                                                                                                                                                                                                                                                                                  |                      |                                          |                            |             |         | C      |       |      | 130.82            | 225.            |
| 21<br>27     |          |                                                                                                                                                                                                                                                                                                                                                                                                                                                                                                                                                                                                                                                                                                                                                                                                                                                                                                                                                                                                                                                                                                                                                                                                                                                                                                                                                                                                                                                                                                                                                                                                                                                                                                                                                                                                                                                                                                                                                                                                                                                                                                                                  |                      |                                          |                            |             |         |        | , •   |      | 30E 75            | 174.            |
| . 57<br>57   | Print    |                                                                                                                                                                                                                                                                                                                                                                                                                                                                                                                                                                                                                                                                                                                                                                                                                                                                                                                                                                                                                                                                                                                                                                                                                                                                                                                                                                                                                                                                                                                                                                                                                                                                                                                                                                                                                                                                                                                                                                                                                                                                                                                                  |                      |                                          |                            |             | 1       |        |       |      | 24.65<br>23.42    | 157.            |
| . 33         |          |                                                                                                                                                                                                                                                                                                                                                                                                                                                                                                                                                                                                                                                                                                                                                                                                                                                                                                                                                                                                                                                                                                                                                                                                                                                                                                                                                                                                                                                                                                                                                                                                                                                                                                                                                                                                                                                                                                                                                                                                                                                                                                                                  |                      |                                          |                            | N           |         | 1.1    |       |      | 222.15            | 157.<br>145.    |
| X [3]        |          |                                                                                                                                                                                                                                                                                                                                                                                                                                                                                                                                                                                                                                                                                                                                                                                                                                                                                                                                                                                                                                                                                                                                                                                                                                                                                                                                                                                                                                                                                                                                                                                                                                                                                                                                                                                                                                                                                                                                                                                                                                                                                                                                  |                      |                                          |                            |             |         |        |       |      | (120,04)          | ( ) 7E          |
| icta.        |          | en de la compansión de la<br>Compansión de la compansión de | The following states |                                          |                            |             |         |        |       |      | 1375.47           | 1545            |
| w.o.,        |          | 100                                                                                                                                                                                                                                                                                                                                                                                                                                                                                                                                                                                                                                                                                                                                                                                                                                                                                                                                                                                                                                                                                                                                                                                                                                                                                                                                                                                                                                                                                                                                                                                                                                                                                                                                                                                                                                                                                                                                                                                                                                                                                                                              |                      | - 1 d                                    | 12 F 7                     |             |         |        |       |      | 45.83<br>222.45   |                 |
| Vee.         |          |                                                                                                                                                                                                                                                                                                                                                                                                                                                                                                                                                                                                                                                                                                                                                                                                                                                                                                                                                                                                                                                                                                                                                                                                                                                                                                                                                                                                                                                                                                                                                                                                                                                                                                                                                                                                                                                                                                                                                                                                                                                                                                                                  |                      |                                          |                            |             |         | 1.     |       |      |                   | j (5,           |
| - 17 ·       | <u> </u> | <del></del>                                                                                                                                                                                                                                                                                                                                                                                                                                                                                                                                                                                                                                                                                                                                                                                                                                                                                                                                                                                                                                                                                                                                                                                                                                                                                                                                                                                                                                                                                                                                                                                                                                                                                                                                                                                                                                                                                                                                                                                                                                                                                                                      | yax.                 | y. 031                                   | 7,521                      | 162 231     | 275 528 | 35 621 | Mip.  | Mean |                   | To              |