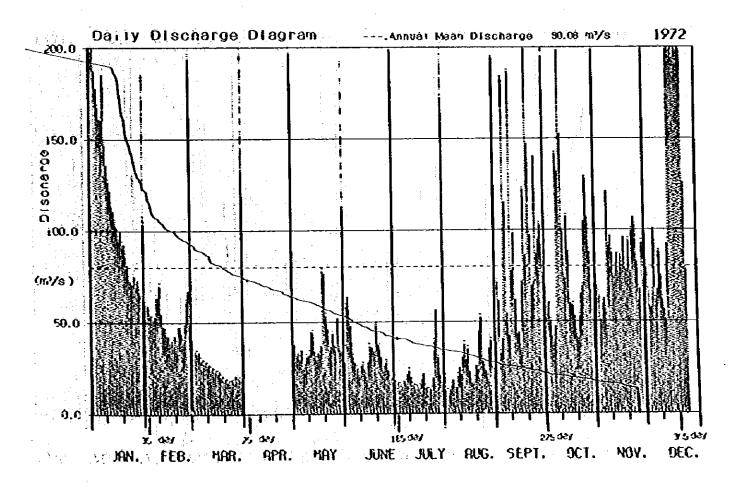

## Appendix C

Daily Discharge Tables and Duration Curves at Four stations

Jeram Teras

Penut

Kuala Tahan

Kg. Pagi

JERAM TERAS

| ,<br>day [   | JAN.     | FEB.                                                                                                                                                                                                                                                                                                                                                                                                                                                                                                                                                                                                                                                                                                                                                                                                                                                                                                                                                                                                                                                                                                                                                                                                                                                                                                                                                                                                                                                                                                                                                                                                                                                                                                                                                                                                                                                                                                                                                                                                                                                                                                                             | narye<br>MAR.        | APR,                                     | KAY                        | JUNE        | JULY    | FUG.   | SEPT. | OCT. | NCV.              | 1973<br>CEC     |
|--------------|----------|----------------------------------------------------------------------------------------------------------------------------------------------------------------------------------------------------------------------------------------------------------------------------------------------------------------------------------------------------------------------------------------------------------------------------------------------------------------------------------------------------------------------------------------------------------------------------------------------------------------------------------------------------------------------------------------------------------------------------------------------------------------------------------------------------------------------------------------------------------------------------------------------------------------------------------------------------------------------------------------------------------------------------------------------------------------------------------------------------------------------------------------------------------------------------------------------------------------------------------------------------------------------------------------------------------------------------------------------------------------------------------------------------------------------------------------------------------------------------------------------------------------------------------------------------------------------------------------------------------------------------------------------------------------------------------------------------------------------------------------------------------------------------------------------------------------------------------------------------------------------------------------------------------------------------------------------------------------------------------------------------------------------------------------------------------------------------------------------------------------------------------|----------------------|------------------------------------------|----------------------------|-------------|---------|--------|-------|------|-------------------|-----------------|
| <u> </u>     | •        |                                                                                                                                                                                                                                                                                                                                                                                                                                                                                                                                                                                                                                                                                                                                                                                                                                                                                                                                                                                                                                                                                                                                                                                                                                                                                                                                                                                                                                                                                                                                                                                                                                                                                                                                                                                                                                                                                                                                                                                                                                                                                                                                  |                      | <del></del>                              | <del></del>                | <del></del> |         |        |       |      |                   | 37£ 7<br>255.3  |
| ्री          |          |                                                                                                                                                                                                                                                                                                                                                                                                                                                                                                                                                                                                                                                                                                                                                                                                                                                                                                                                                                                                                                                                                                                                                                                                                                                                                                                                                                                                                                                                                                                                                                                                                                                                                                                                                                                                                                                                                                                                                                                                                                                                                                                                  | F.                   |                                          |                            | :           |         |        |       |      |                   | 162.0           |
| ] ž          |          |                                                                                                                                                                                                                                                                                                                                                                                                                                                                                                                                                                                                                                                                                                                                                                                                                                                                                                                                                                                                                                                                                                                                                                                                                                                                                                                                                                                                                                                                                                                                                                                                                                                                                                                                                                                                                                                                                                                                                                                                                                                                                                                                  |                      |                                          |                            | :           |         |        | •     |      |                   | 55.             |
| 9            |          |                                                                                                                                                                                                                                                                                                                                                                                                                                                                                                                                                                                                                                                                                                                                                                                                                                                                                                                                                                                                                                                                                                                                                                                                                                                                                                                                                                                                                                                                                                                                                                                                                                                                                                                                                                                                                                                                                                                                                                                                                                                                                                                                  |                      |                                          |                            |             |         |        |       |      |                   | (227.)<br>151.) |
| 9            |          |                                                                                                                                                                                                                                                                                                                                                                                                                                                                                                                                                                                                                                                                                                                                                                                                                                                                                                                                                                                                                                                                                                                                                                                                                                                                                                                                                                                                                                                                                                                                                                                                                                                                                                                                                                                                                                                                                                                                                                                                                                                                                                                                  |                      | 100                                      |                            |             |         |        |       |      |                   | 235.            |
| : <u>(</u> [ |          |                                                                                                                                                                                                                                                                                                                                                                                                                                                                                                                                                                                                                                                                                                                                                                                                                                                                                                                                                                                                                                                                                                                                                                                                                                                                                                                                                                                                                                                                                                                                                                                                                                                                                                                                                                                                                                                                                                                                                                                                                                                                                                                                  |                      |                                          |                            |             |         |        |       | ÷    | :                 | 2755            |
| ်းခါ         |          |                                                                                                                                                                                                                                                                                                                                                                                                                                                                                                                                                                                                                                                                                                                                                                                                                                                                                                                                                                                                                                                                                                                                                                                                                                                                                                                                                                                                                                                                                                                                                                                                                                                                                                                                                                                                                                                                                                                                                                                                                                                                                                                                  |                      |                                          |                            |             | * #     |        | 1 .   |      |                   | 1335.3          |
|              |          |                                                                                                                                                                                                                                                                                                                                                                                                                                                                                                                                                                                                                                                                                                                                                                                                                                                                                                                                                                                                                                                                                                                                                                                                                                                                                                                                                                                                                                                                                                                                                                                                                                                                                                                                                                                                                                                                                                                                                                                                                                                                                                                                  |                      |                                          |                            |             |         |        | 1.    |      |                   | 1020.           |
| 12           |          |                                                                                                                                                                                                                                                                                                                                                                                                                                                                                                                                                                                                                                                                                                                                                                                                                                                                                                                                                                                                                                                                                                                                                                                                                                                                                                                                                                                                                                                                                                                                                                                                                                                                                                                                                                                                                                                                                                                                                                                                                                                                                                                                  |                      |                                          |                            | 1000        |         |        | •     |      |                   | 374.            |
| : [2]        |          | 2.1                                                                                                                                                                                                                                                                                                                                                                                                                                                                                                                                                                                                                                                                                                                                                                                                                                                                                                                                                                                                                                                                                                                                                                                                                                                                                                                                                                                                                                                                                                                                                                                                                                                                                                                                                                                                                                                                                                                                                                                                                                                                                                                              |                      | en e | 1.15                       | !           | - 4     |        |       |      | 7.7               | 347,            |
| 15           |          | 1 3 1 1 3 1 4 4 1 1 1 1 1 1 1 1 1 1 1 1                                                                                                                                                                                                                                                                                                                                                                                                                                                                                                                                                                                                                                                                                                                                                                                                                                                                                                                                                                                                                                                                                                                                                                                                                                                                                                                                                                                                                                                                                                                                                                                                                                                                                                                                                                                                                                                                                                                                                                                                                                                                                          |                      |                                          |                            |             |         | 100    | •     |      |                   | 153             |
| 15           |          |                                                                                                                                                                                                                                                                                                                                                                                                                                                                                                                                                                                                                                                                                                                                                                                                                                                                                                                                                                                                                                                                                                                                                                                                                                                                                                                                                                                                                                                                                                                                                                                                                                                                                                                                                                                                                                                                                                                                                                                                                                                                                                                                  |                      | 1.7. 2. 2.                               |                            |             | 4 4 1   |        | ·.    | ř.   |                   | 311.            |
| 1            |          |                                                                                                                                                                                                                                                                                                                                                                                                                                                                                                                                                                                                                                                                                                                                                                                                                                                                                                                                                                                                                                                                                                                                                                                                                                                                                                                                                                                                                                                                                                                                                                                                                                                                                                                                                                                                                                                                                                                                                                                                                                                                                                                                  | 1.9                  |                                          |                            |             | 1125.4  |        |       |      | 12.22             | υ <b>/</b> τ.   |
| 2            |          |                                                                                                                                                                                                                                                                                                                                                                                                                                                                                                                                                                                                                                                                                                                                                                                                                                                                                                                                                                                                                                                                                                                                                                                                                                                                                                                                                                                                                                                                                                                                                                                                                                                                                                                                                                                                                                                                                                                                                                                                                                                                                                                                  | 1.                   |                                          |                            |             |         |        |       |      | 51.54<br>111.42   | 72.             |
|              |          |                                                                                                                                                                                                                                                                                                                                                                                                                                                                                                                                                                                                                                                                                                                                                                                                                                                                                                                                                                                                                                                                                                                                                                                                                                                                                                                                                                                                                                                                                                                                                                                                                                                                                                                                                                                                                                                                                                                                                                                                                                                                                                                                  | 1 1 1 - 1            |                                          | $\mathcal{E}_{\mathbf{k}}$ |             |         |        | ٠.    |      | 4 42,30<br>110,43 | (553,<br>275.   |
| 55<br>51     |          |                                                                                                                                                                                                                                                                                                                                                                                                                                                                                                                                                                                                                                                                                                                                                                                                                                                                                                                                                                                                                                                                                                                                                                                                                                                                                                                                                                                                                                                                                                                                                                                                                                                                                                                                                                                                                                                                                                                                                                                                                                                                                                                                  |                      |                                          |                            |             |         |        |       |      | 72.74             | 337.            |
| 23           |          |                                                                                                                                                                                                                                                                                                                                                                                                                                                                                                                                                                                                                                                                                                                                                                                                                                                                                                                                                                                                                                                                                                                                                                                                                                                                                                                                                                                                                                                                                                                                                                                                                                                                                                                                                                                                                                                                                                                                                                                                                                                                                                                                  |                      |                                          |                            | •           | 4.5     | 4      |       |      | 72.71<br>152.81   | 370.<br>221.    |
| . 51<br>51   |          |                                                                                                                                                                                                                                                                                                                                                                                                                                                                                                                                                                                                                                                                                                                                                                                                                                                                                                                                                                                                                                                                                                                                                                                                                                                                                                                                                                                                                                                                                                                                                                                                                                                                                                                                                                                                                                                                                                                                                                                                                                                                                                                                  |                      | AT 19 [1]                                |                            |             |         |        |       | 1.00 | (105.34           | 23E             |
| -0, 1 ±      |          |                                                                                                                                                                                                                                                                                                                                                                                                                                                                                                                                                                                                                                                                                                                                                                                                                                                                                                                                                                                                                                                                                                                                                                                                                                                                                                                                                                                                                                                                                                                                                                                                                                                                                                                                                                                                                                                                                                                                                                                                                                                                                                                                  |                      |                                          |                            |             |         | C      |       |      | 130.82            | 225.            |
| 21<br>27     |          |                                                                                                                                                                                                                                                                                                                                                                                                                                                                                                                                                                                                                                                                                                                                                                                                                                                                                                                                                                                                                                                                                                                                                                                                                                                                                                                                                                                                                                                                                                                                                                                                                                                                                                                                                                                                                                                                                                                                                                                                                                                                                                                                  |                      |                                          |                            |             |         |        | , •   |      | 30E 75            | 174.            |
| . 57<br>57   | Print    |                                                                                                                                                                                                                                                                                                                                                                                                                                                                                                                                                                                                                                                                                                                                                                                                                                                                                                                                                                                                                                                                                                                                                                                                                                                                                                                                                                                                                                                                                                                                                                                                                                                                                                                                                                                                                                                                                                                                                                                                                                                                                                                                  |                      |                                          |                            |             | 1       |        |       |      | 24.65<br>23.42    | 157.            |
| . 33         |          |                                                                                                                                                                                                                                                                                                                                                                                                                                                                                                                                                                                                                                                                                                                                                                                                                                                                                                                                                                                                                                                                                                                                                                                                                                                                                                                                                                                                                                                                                                                                                                                                                                                                                                                                                                                                                                                                                                                                                                                                                                                                                                                                  |                      |                                          |                            | N           |         | 1.1    |       |      | 222.15            | 157.<br>145.    |
| X [3]        |          |                                                                                                                                                                                                                                                                                                                                                                                                                                                                                                                                                                                                                                                                                                                                                                                                                                                                                                                                                                                                                                                                                                                                                                                                                                                                                                                                                                                                                                                                                                                                                                                                                                                                                                                                                                                                                                                                                                                                                                                                                                                                                                                                  |                      |                                          |                            |             |         |        |       |      | (120,04)          | ( ) 7E          |
| icta.        |          | en de la compansión de la<br>Compansión de la compansión de | The following states |                                          |                            |             |         |        |       |      | 1375.47           | 1545            |
| w.o.,        |          | 100                                                                                                                                                                                                                                                                                                                                                                                                                                                                                                                                                                                                                                                                                                                                                                                                                                                                                                                                                                                                                                                                                                                                                                                                                                                                                                                                                                                                                                                                                                                                                                                                                                                                                                                                                                                                                                                                                                                                                                                                                                                                                                                              |                      | - 1 d                                    | 12 F 7                     |             |         |        |       |      | 45.83<br>222.45   |                 |
| Vee.         |          |                                                                                                                                                                                                                                                                                                                                                                                                                                                                                                                                                                                                                                                                                                                                                                                                                                                                                                                                                                                                                                                                                                                                                                                                                                                                                                                                                                                                                                                                                                                                                                                                                                                                                                                                                                                                                                                                                                                                                                                                                                                                                                                                  |                      |                                          |                            |             |         | 1.     |       |      |                   | j (5,           |
| - 17 ·       | <u> </u> | <del></del>                                                                                                                                                                                                                                                                                                                                                                                                                                                                                                                                                                                                                                                                                                                                                                                                                                                                                                                                                                                                                                                                                                                                                                                                                                                                                                                                                                                                                                                                                                                                                                                                                                                                                                                                                                                                                                                                                                                                                                                                                                                                                                                      | yax.                 | y. 031                                   | 7,521                      | 162 231     | 275 528 | 35 621 | Mip.  | Mean |                   | To              |