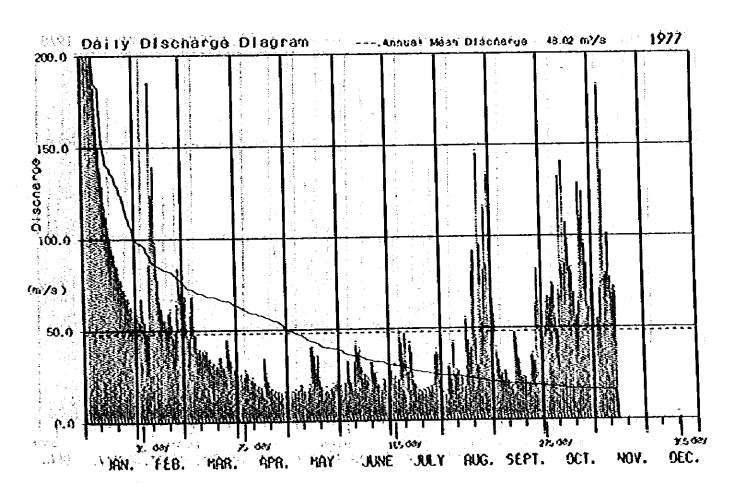

## Appendix C

Daily Discharge Tables and Duration Curves at Four stations

Jeram Teras

Penut

Kuala Tahan

Kg. Pagi

JERAM TERAS

| ,<br>day [   | JAN.     | FEB.                                                                                                                                                                                                                                                                                                                                                                                                                                                                                                                                                                                                                                                                                                                                                                                                                                                                                                                                                                                                                                                                                                                                                                                                                                                                                                                                                                                                                                                                                                                                                                                                                                                                                                                                                                                                                                                                                                                                                                                                                                                                                                                             | narye<br>MAR.        | APR,                                     | KAY                        | JUNE        | JULY    | FUG.   | SEPT. | OCT. | NCV.              | 1973<br>CEC     |
|--------------|----------|----------------------------------------------------------------------------------------------------------------------------------------------------------------------------------------------------------------------------------------------------------------------------------------------------------------------------------------------------------------------------------------------------------------------------------------------------------------------------------------------------------------------------------------------------------------------------------------------------------------------------------------------------------------------------------------------------------------------------------------------------------------------------------------------------------------------------------------------------------------------------------------------------------------------------------------------------------------------------------------------------------------------------------------------------------------------------------------------------------------------------------------------------------------------------------------------------------------------------------------------------------------------------------------------------------------------------------------------------------------------------------------------------------------------------------------------------------------------------------------------------------------------------------------------------------------------------------------------------------------------------------------------------------------------------------------------------------------------------------------------------------------------------------------------------------------------------------------------------------------------------------------------------------------------------------------------------------------------------------------------------------------------------------------------------------------------------------------------------------------------------------|----------------------|------------------------------------------|----------------------------|-------------|---------|--------|-------|------|-------------------|-----------------|
| <u> </u>     | •        |                                                                                                                                                                                                                                                                                                                                                                                                                                                                                                                                                                                                                                                                                                                                                                                                                                                                                                                                                                                                                                                                                                                                                                                                                                                                                                                                                                                                                                                                                                                                                                                                                                                                                                                                                                                                                                                                                                                                                                                                                                                                                                                                  |                      | <del></del>                              | <del></del>                | <del></del> |         |        |       |      |                   | 37£ 7<br>255.3  |
| ्री          |          |                                                                                                                                                                                                                                                                                                                                                                                                                                                                                                                                                                                                                                                                                                                                                                                                                                                                                                                                                                                                                                                                                                                                                                                                                                                                                                                                                                                                                                                                                                                                                                                                                                                                                                                                                                                                                                                                                                                                                                                                                                                                                                                                  | F.                   |                                          |                            | :           |         |        |       |      |                   | 162.0           |
| ] ž          |          |                                                                                                                                                                                                                                                                                                                                                                                                                                                                                                                                                                                                                                                                                                                                                                                                                                                                                                                                                                                                                                                                                                                                                                                                                                                                                                                                                                                                                                                                                                                                                                                                                                                                                                                                                                                                                                                                                                                                                                                                                                                                                                                                  |                      |                                          |                            | :           |         |        | •     |      |                   | 55.             |
| 9            |          |                                                                                                                                                                                                                                                                                                                                                                                                                                                                                                                                                                                                                                                                                                                                                                                                                                                                                                                                                                                                                                                                                                                                                                                                                                                                                                                                                                                                                                                                                                                                                                                                                                                                                                                                                                                                                                                                                                                                                                                                                                                                                                                                  |                      |                                          |                            |             |         |        |       |      |                   | (227.)<br>151.) |
| 9            |          |                                                                                                                                                                                                                                                                                                                                                                                                                                                                                                                                                                                                                                                                                                                                                                                                                                                                                                                                                                                                                                                                                                                                                                                                                                                                                                                                                                                                                                                                                                                                                                                                                                                                                                                                                                                                                                                                                                                                                                                                                                                                                                                                  |                      | 100                                      |                            |             |         |        |       |      |                   | 235.            |
| : <u>(</u> [ |          |                                                                                                                                                                                                                                                                                                                                                                                                                                                                                                                                                                                                                                                                                                                                                                                                                                                                                                                                                                                                                                                                                                                                                                                                                                                                                                                                                                                                                                                                                                                                                                                                                                                                                                                                                                                                                                                                                                                                                                                                                                                                                                                                  |                      |                                          |                            |             |         |        |       | ÷    | :                 | 2755            |
| ်းခါ         |          |                                                                                                                                                                                                                                                                                                                                                                                                                                                                                                                                                                                                                                                                                                                                                                                                                                                                                                                                                                                                                                                                                                                                                                                                                                                                                                                                                                                                                                                                                                                                                                                                                                                                                                                                                                                                                                                                                                                                                                                                                                                                                                                                  |                      |                                          |                            |             | * #     |        | 1 .   |      |                   | 1335.3          |
|              |          |                                                                                                                                                                                                                                                                                                                                                                                                                                                                                                                                                                                                                                                                                                                                                                                                                                                                                                                                                                                                                                                                                                                                                                                                                                                                                                                                                                                                                                                                                                                                                                                                                                                                                                                                                                                                                                                                                                                                                                                                                                                                                                                                  |                      |                                          |                            |             |         |        | 1.    |      |                   | 1020.           |
| 12           |          |                                                                                                                                                                                                                                                                                                                                                                                                                                                                                                                                                                                                                                                                                                                                                                                                                                                                                                                                                                                                                                                                                                                                                                                                                                                                                                                                                                                                                                                                                                                                                                                                                                                                                                                                                                                                                                                                                                                                                                                                                                                                                                                                  |                      |                                          |                            | 1000        |         |        | •     |      |                   | 374.            |
| : [2]        |          | 2.1                                                                                                                                                                                                                                                                                                                                                                                                                                                                                                                                                                                                                                                                                                                                                                                                                                                                                                                                                                                                                                                                                                                                                                                                                                                                                                                                                                                                                                                                                                                                                                                                                                                                                                                                                                                                                                                                                                                                                                                                                                                                                                                              |                      | en e | 1.15                       | !           | - 4     |        |       |      | 7.7               | 347,            |
| 15           |          | 1 3 1 1 3 1 4 4 1 1 1 1 1 1 1 1 1 1 1 1                                                                                                                                                                                                                                                                                                                                                                                                                                                                                                                                                                                                                                                                                                                                                                                                                                                                                                                                                                                                                                                                                                                                                                                                                                                                                                                                                                                                                                                                                                                                                                                                                                                                                                                                                                                                                                                                                                                                                                                                                                                                                          |                      |                                          |                            |             |         | 100    | •     |      |                   | 153             |
| 15           |          |                                                                                                                                                                                                                                                                                                                                                                                                                                                                                                                                                                                                                                                                                                                                                                                                                                                                                                                                                                                                                                                                                                                                                                                                                                                                                                                                                                                                                                                                                                                                                                                                                                                                                                                                                                                                                                                                                                                                                                                                                                                                                                                                  |                      | 1.7. 2. 2.                               |                            |             | 4 4 1   |        | ·.    | ř.   |                   | 311.            |
| 1            |          |                                                                                                                                                                                                                                                                                                                                                                                                                                                                                                                                                                                                                                                                                                                                                                                                                                                                                                                                                                                                                                                                                                                                                                                                                                                                                                                                                                                                                                                                                                                                                                                                                                                                                                                                                                                                                                                                                                                                                                                                                                                                                                                                  | 1.9                  |                                          |                            |             | 1125.4  |        |       |      | 12.22             | υ <b>/</b> τ.   |
| 2            |          |                                                                                                                                                                                                                                                                                                                                                                                                                                                                                                                                                                                                                                                                                                                                                                                                                                                                                                                                                                                                                                                                                                                                                                                                                                                                                                                                                                                                                                                                                                                                                                                                                                                                                                                                                                                                                                                                                                                                                                                                                                                                                                                                  | 1.                   |                                          |                            |             |         |        |       |      | 51.54<br>111.42   | 72.             |
|              |          |                                                                                                                                                                                                                                                                                                                                                                                                                                                                                                                                                                                                                                                                                                                                                                                                                                                                                                                                                                                                                                                                                                                                                                                                                                                                                                                                                                                                                                                                                                                                                                                                                                                                                                                                                                                                                                                                                                                                                                                                                                                                                                                                  | 1 1 1 - 1            |                                          | $\mathcal{E}_{\mathbf{k}}$ |             |         |        | ٠.    |      | 4 42,30<br>110,43 | (553,<br>275.   |
| 55<br>51     |          |                                                                                                                                                                                                                                                                                                                                                                                                                                                                                                                                                                                                                                                                                                                                                                                                                                                                                                                                                                                                                                                                                                                                                                                                                                                                                                                                                                                                                                                                                                                                                                                                                                                                                                                                                                                                                                                                                                                                                                                                                                                                                                                                  |                      |                                          |                            |             |         |        |       |      | 72.74             | 337.            |
| 23           |          |                                                                                                                                                                                                                                                                                                                                                                                                                                                                                                                                                                                                                                                                                                                                                                                                                                                                                                                                                                                                                                                                                                                                                                                                                                                                                                                                                                                                                                                                                                                                                                                                                                                                                                                                                                                                                                                                                                                                                                                                                                                                                                                                  |                      |                                          |                            | •           | 4.5     | 4      |       |      | 72.71<br>152.81   | 370.<br>221.    |
| . 51<br>51   |          |                                                                                                                                                                                                                                                                                                                                                                                                                                                                                                                                                                                                                                                                                                                                                                                                                                                                                                                                                                                                                                                                                                                                                                                                                                                                                                                                                                                                                                                                                                                                                                                                                                                                                                                                                                                                                                                                                                                                                                                                                                                                                                                                  |                      | AT 19 [1]                                |                            |             |         |        |       | 1.00 | (105.34           | 23E             |
| -0, 1 ±      |          |                                                                                                                                                                                                                                                                                                                                                                                                                                                                                                                                                                                                                                                                                                                                                                                                                                                                                                                                                                                                                                                                                                                                                                                                                                                                                                                                                                                                                                                                                                                                                                                                                                                                                                                                                                                                                                                                                                                                                                                                                                                                                                                                  |                      |                                          |                            |             |         | C      |       |      | 130.82            | 225.            |
| 21<br>27     |          |                                                                                                                                                                                                                                                                                                                                                                                                                                                                                                                                                                                                                                                                                                                                                                                                                                                                                                                                                                                                                                                                                                                                                                                                                                                                                                                                                                                                                                                                                                                                                                                                                                                                                                                                                                                                                                                                                                                                                                                                                                                                                                                                  |                      |                                          |                            |             |         |        | , •   |      | 30E 75            | 174.            |
| . 57<br>57   | Print    |                                                                                                                                                                                                                                                                                                                                                                                                                                                                                                                                                                                                                                                                                                                                                                                                                                                                                                                                                                                                                                                                                                                                                                                                                                                                                                                                                                                                                                                                                                                                                                                                                                                                                                                                                                                                                                                                                                                                                                                                                                                                                                                                  |                      |                                          |                            |             | 1       |        |       |      | 24.65<br>23.42    | 157.            |
| . 33         |          |                                                                                                                                                                                                                                                                                                                                                                                                                                                                                                                                                                                                                                                                                                                                                                                                                                                                                                                                                                                                                                                                                                                                                                                                                                                                                                                                                                                                                                                                                                                                                                                                                                                                                                                                                                                                                                                                                                                                                                                                                                                                                                                                  |                      |                                          |                            | N           |         | 1.1    |       |      | 222.15            | 157.<br>145.    |
| X [3]        |          |                                                                                                                                                                                                                                                                                                                                                                                                                                                                                                                                                                                                                                                                                                                                                                                                                                                                                                                                                                                                                                                                                                                                                                                                                                                                                                                                                                                                                                                                                                                                                                                                                                                                                                                                                                                                                                                                                                                                                                                                                                                                                                                                  |                      |                                          |                            |             |         |        |       |      | (120,04)          | ( ) 7E          |
| icta.        |          | en de la compansión de la<br>Compansión de la compansión de | The following states |                                          |                            |             |         |        |       |      | 1375.47           | 1545            |
| w.o.,        |          | 100                                                                                                                                                                                                                                                                                                                                                                                                                                                                                                                                                                                                                                                                                                                                                                                                                                                                                                                                                                                                                                                                                                                                                                                                                                                                                                                                                                                                                                                                                                                                                                                                                                                                                                                                                                                                                                                                                                                                                                                                                                                                                                                              |                      | - 1 d                                    | 12 F 7                     |             |         |        |       |      | 45.83<br>222.45   |                 |
| Vee.         |          |                                                                                                                                                                                                                                                                                                                                                                                                                                                                                                                                                                                                                                                                                                                                                                                                                                                                                                                                                                                                                                                                                                                                                                                                                                                                                                                                                                                                                                                                                                                                                                                                                                                                                                                                                                                                                                                                                                                                                                                                                                                                                                                                  |                      |                                          |                            |             |         | 1.     |       |      |                   | j (5,           |
| - 17 ·       | <u> </u> | <del></del>                                                                                                                                                                                                                                                                                                                                                                                                                                                                                                                                                                                                                                                                                                                                                                                                                                                                                                                                                                                                                                                                                                                                                                                                                                                                                                                                                                                                                                                                                                                                                                                                                                                                                                                                                                                                                                                                                                                                                                                                                                                                                                                      | yax.                 | y. 031                                   | 7,521                      | 162 231     | 275 528 | 35 621 | Mip.  | Mean |                   | To              |