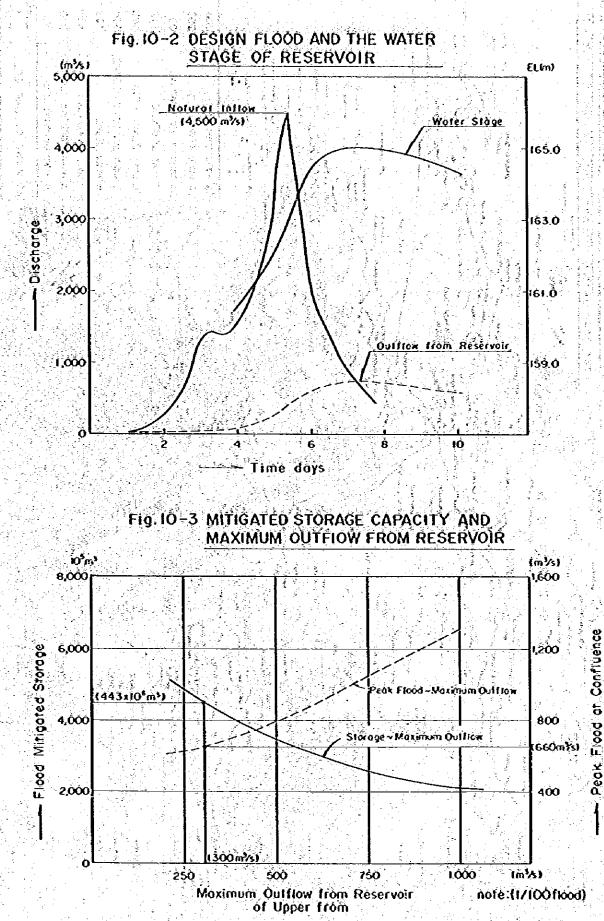

0.12)                      | M\$/KN                     | 4.03    |
| Inclusive Fixed Cost                  | M\$/kw                     | 14.45   |
| 0 & H Costs (2)                       | M\$/kwh                    | 0.0050  |
| Total Operating Cost (1+2)            | M\$/kWH                    | 0.1198  |
| Cost for Power Generating             | 10 <sup>6</sup> H\$        | 39.18   |
| Reservoir Clearing Cost               | 10 <sup>6</sup> M\$        | 5.94    |
| Annual Cost (C)                       | 10 <sup>6</sup> M\$        | 45.12   |
| Annual Benefit (B)                    | 10 <sup>6</sup> M\$        | 57.49   |
| (B) / (C)                             |                            | 1,27    |
| (B) - (C)                             | 10 <sup>6</sup> א\$        | 12.37   |





.





# Table 10-1 Diversion Scheme (1)

| HE.L        | H 98.5                                                                                                          | 5 111.0                                    | 118.9                                                                                                           | 125.0                                    | 142.5                                   | 47.9 15                                                                                                          | .9 155.                                                                                                          | 5 162.5                                                                                                          | 165.0