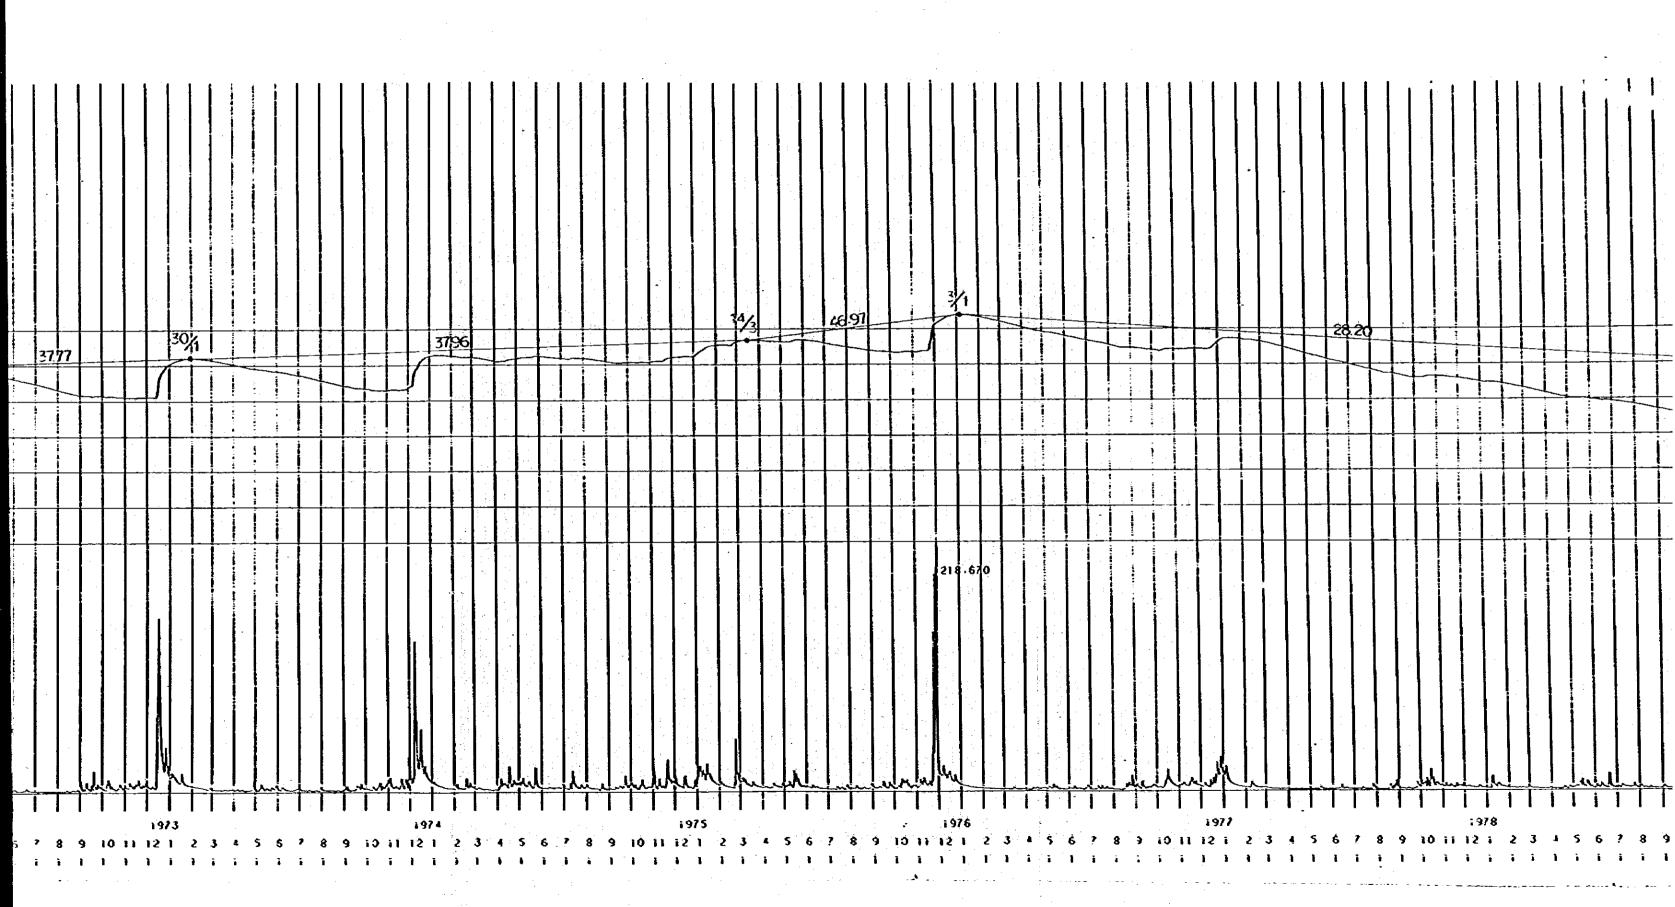

# APPENDICES













1976 :978 :978 4 5 6 7 8 9 10 11 12 1 2 3 4 5 6 7 8 9 10 11 12 1 2 3 4 5 6 7 8 9 10 11 12 1 2 3 4 5 6 7 8 9 10 11 12 1 2 3 4 5 6 7 8 9 10 11 12 



**(**8)







|                                                                                            |                             | 기 기계기 및 기계 등급<br>경기 및 기계 기계 기계 등급기 |                                                            |  |
|--------------------------------------------------------------------------------------------|-----------------------------|------------------------------------|------------------------------------------------------------|--|
|                                                                                            |                             |                                    |