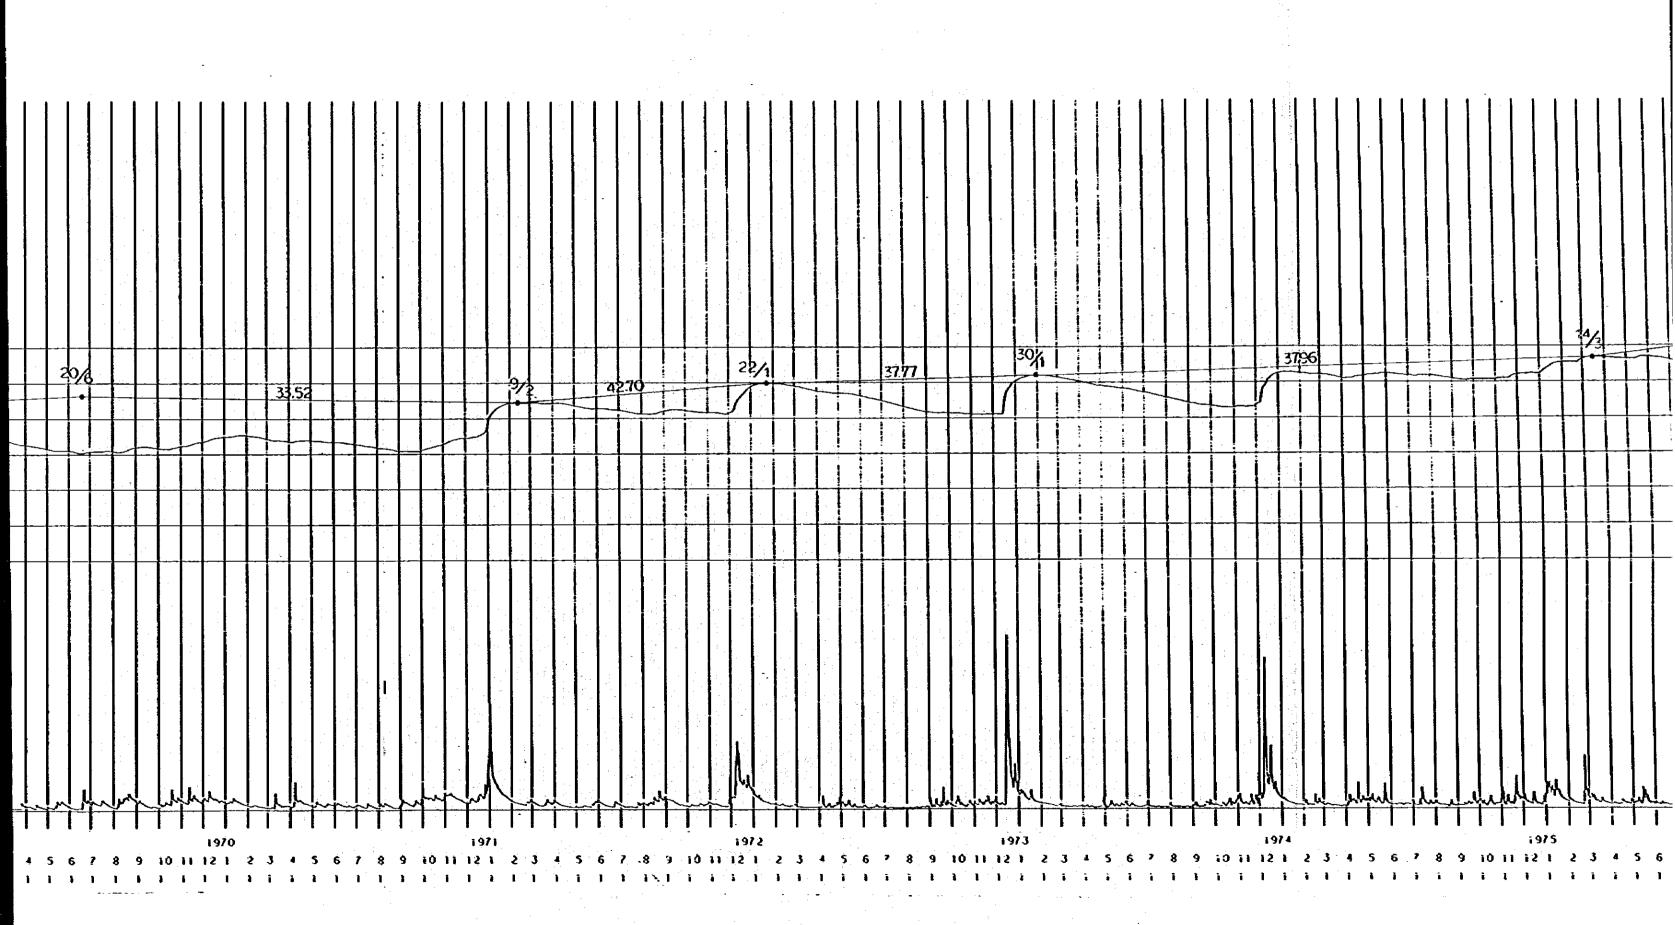

# APPENDICES













1976 :978 :978 4 5 6 7 8 9 10 11 12 1 2 3 4 5 6 7 8 9 10 11 12 1 2 3 4 5 6 7 8 9 10 11 12 1 2 3 4 5 6 7 8 9 10 11 12 1 2 3 4 5 6 7 8 9 10 11 12 



**(**8)







|                                                                                            |                             | 기 기계기 및 기계 등급<br>경기 및 기계 기계 기계 등급기 |                                                            |  |
|--------------------------------------------------------------------------------------------|-----------------------------|------------------------------------|------------------------------------------------------------|--|
|                                                                                            |                             |                                    |