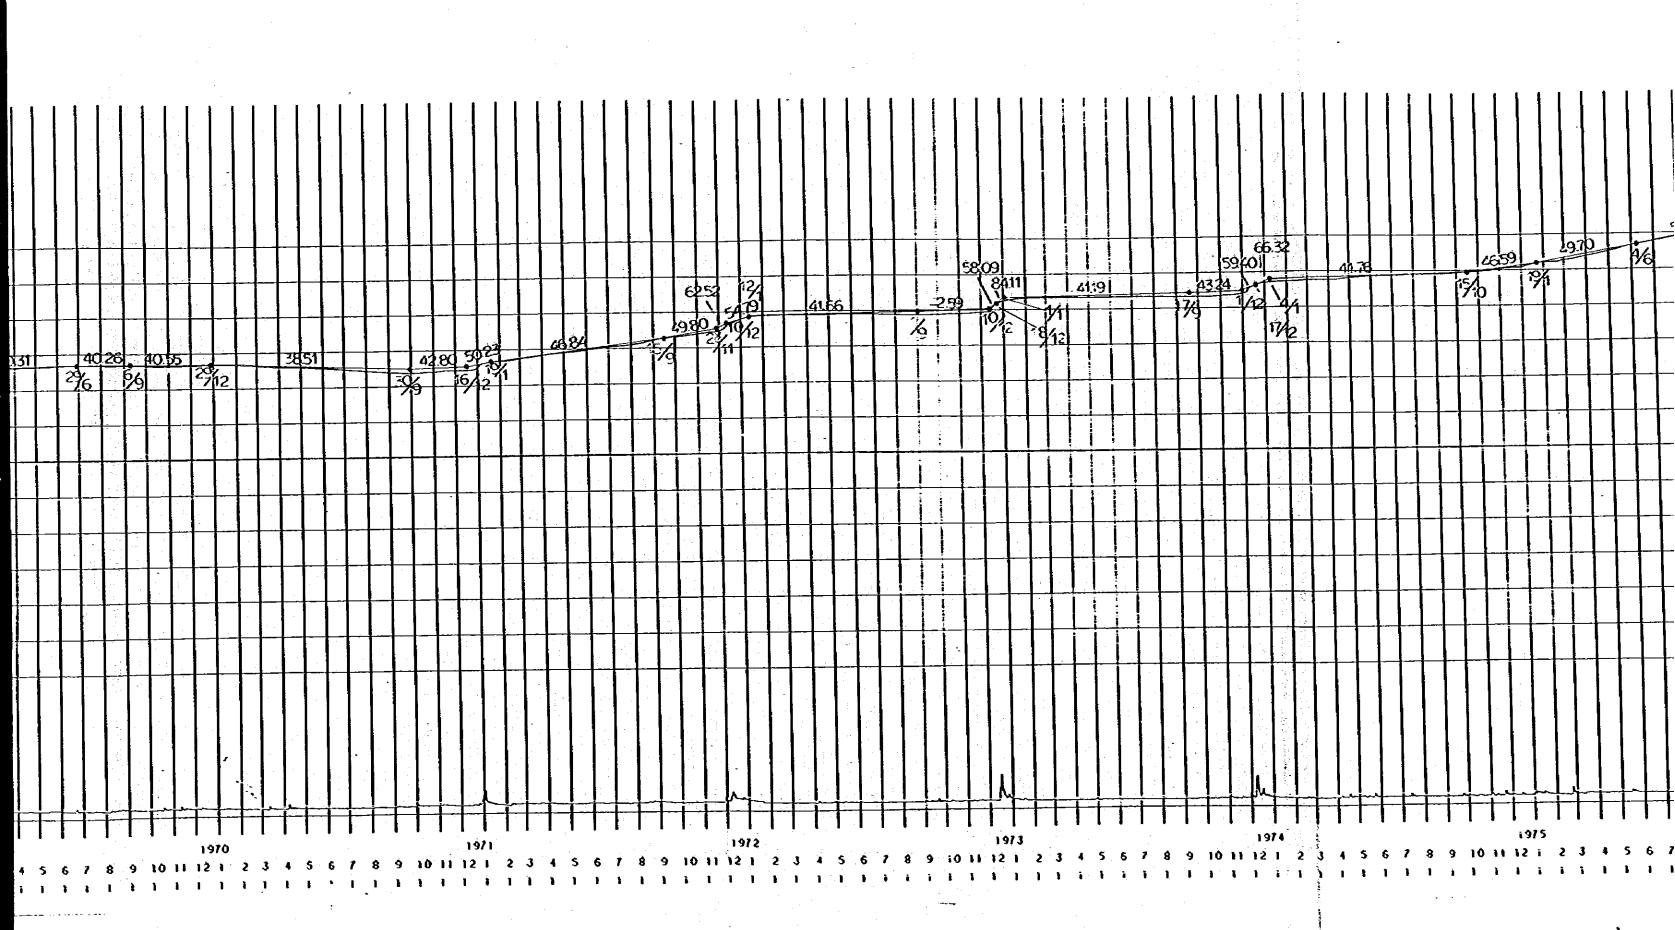

# APPENDICES













1976 :978 :978 4 5 6 7 8 9 10 11 12 1 2 3 4 5 6 7 8 9 10 11 12 1 2 3 4 5 6 7 8 9 10 11 12 1 2 3 4 5 6 7 8 9 10 11 12 1 2 3 4 5 6 7 8 9 10 11 12 



**(**8)







|                                                                                            |                             | 기 기계기 및 기계 등급<br>경기 및 기계 기계 기계 등급기 |                                                            |  |
|--------------------------------------------------------------------------------------------|-----------------------------|------------------------------------|------------------------------------------------------------|--|
|                                                                                            |                             |                                    |                                                            |  |
|                                                                                            |