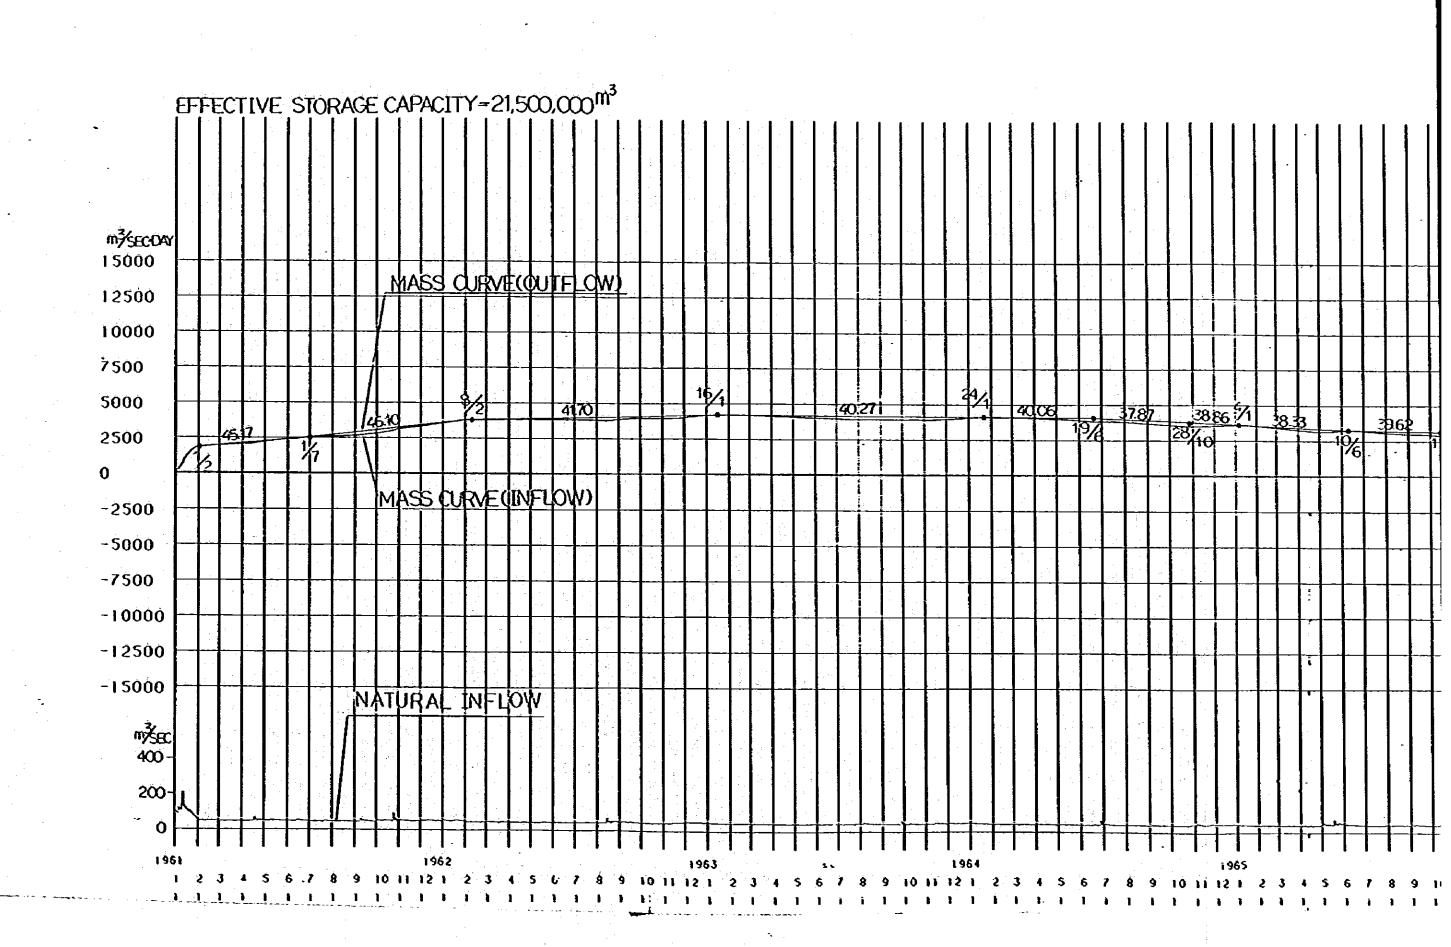

# APPENDICES













1976 :978 :978 4 5 6 7 8 9 10 11 12 1 2 3 4 5 6 7 8 9 10 11 12 1 2 3 4 5 6 7 8 9 10 11 12 1 2 3 4 5 6 7 8 9 10 11 12 1 2 3 4 5 6 7 8 9 10 11 12 



**(**8)







|                                                                                            |                             | 기 기계기 및 기계 등급<br>경기 및 기계 기계 기계 등급기 |                                                            |  |
|--------------------------------------------------------------------------------------------|-----------------------------|------------------------------------|------------------------------------------------------------|--|
|                                                                                            |                             |                                    |                                                            |  |
|                                                                                            |