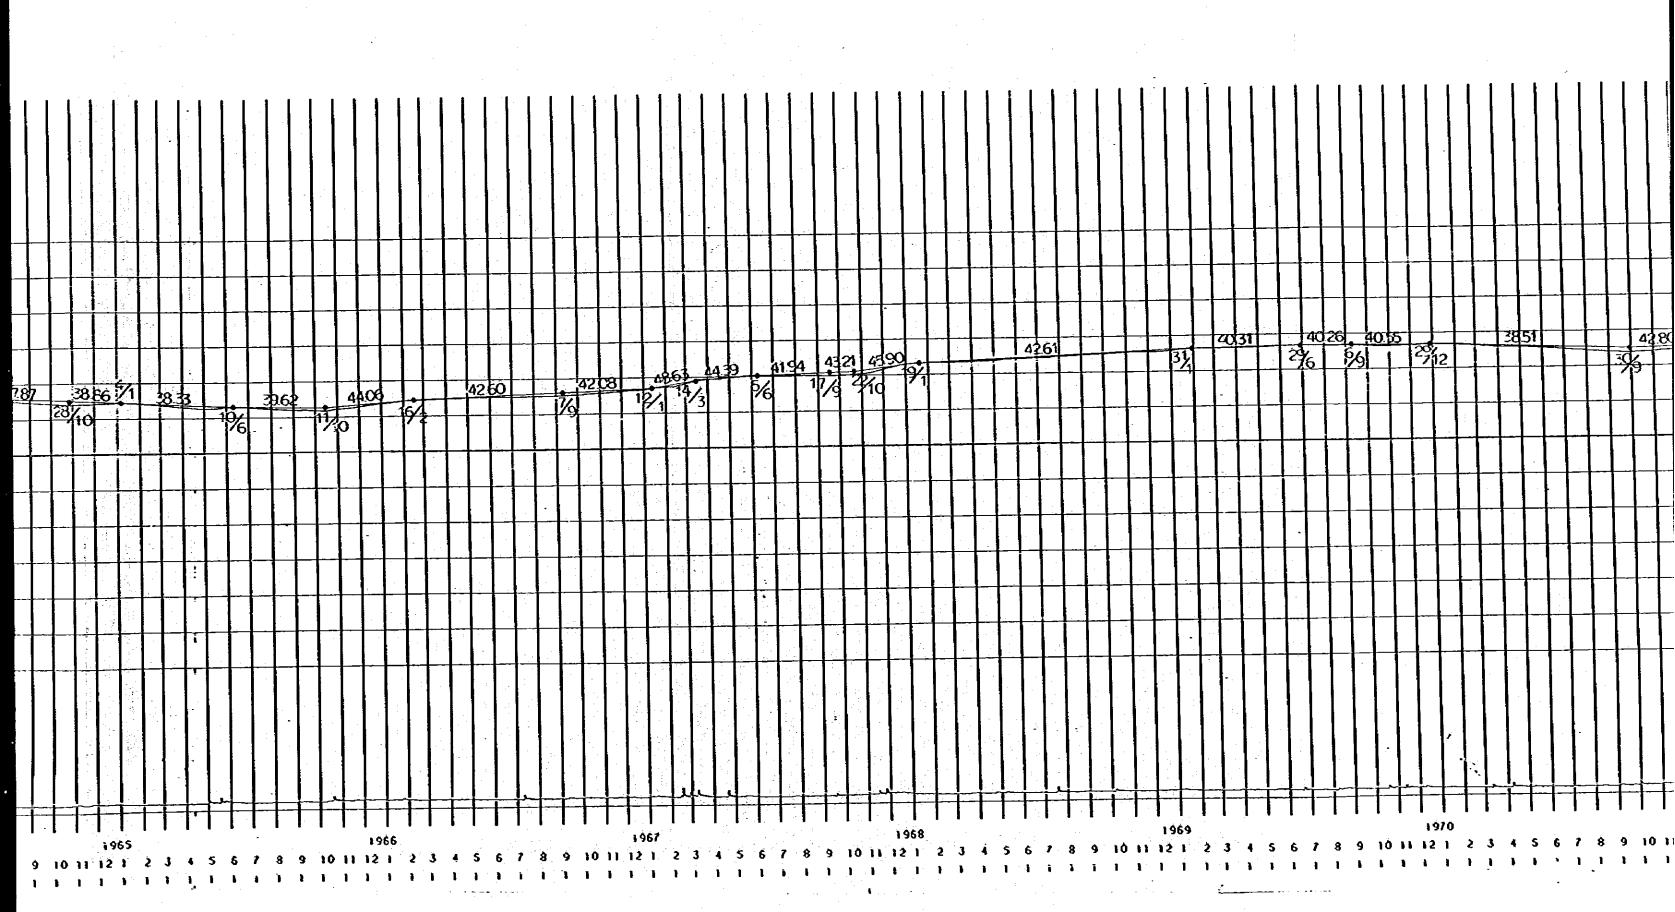

# APPENDICES













1976 :978 :978 4 5 6 7 8 9 10 11 12 1 2 3 4 5 6 7 8 9 10 11 12 1 2 3 4 5 6 7 8 9 10 11 12 1 2 3 4 5 6 7 8 9 10 11 12 1 2 3 4 5 6 7 8 9 10 11 12 



**(**8)







|                                                                                            |                             | 기 기계기 및 기계 등급<br>경기 및 기계 기계 기계 등급기 |                                                            |  |
|--------------------------------------------------------------------------------------------|-----------------------------|------------------------------------|------------------------------------------------------------|--|
|                                                                                            |                             |                                    |                                                            |  |
|                                                                                            |