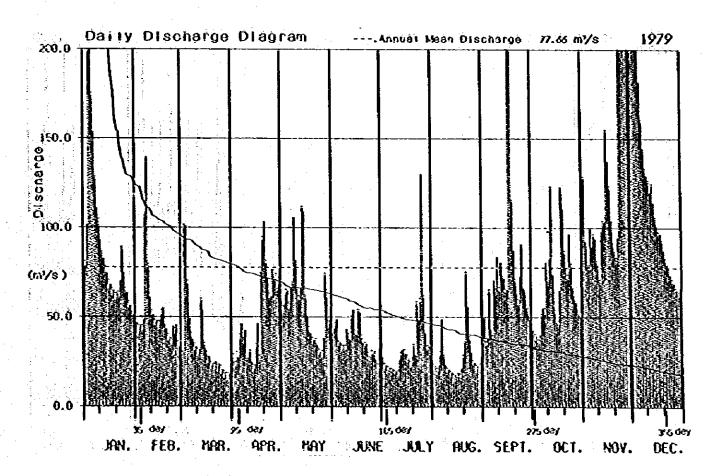

| , . | <b>4</b>                  | Daily                                                                                                                                                                                                                                                                                                                                                                                                                                                                                                                                                                                                                                                                                                                                                                                                                                                                                                                                                                                                                                                                                                                                                                                                                                                                                                                                                                                                                                                                                                                                                                                                                                                                                                                                                                                                                                                                                                                                                                                                                                                                                                                                                                                                                                                                                                                                                                                                                                                                                                                                                                                                                                                                                                                                                                                                                                                                                                                                                                                                                                                                                                                                                                                                                                                                                                                                                                                                                                                                                                                                          | Dis                                                                                                                                                                                                                                                                                                                                                                                                                                                                                                                                                                                                                                                                                                                                                                                                                                                                                                                                                                                                                                                                                                                                                                                                                                                                                                                                                                                                                                                                                                                                                                                                                                                                                                                                                                                                                                                                                                                                                                                                                                                                                                                                                                                                                                                                                                                                                                                                                                                                                                                                                                                                                                                                                                                                                                                                                                                                                                                                                                                                                                                                                                                                                                                       | บจะกิจ                                                                                                                                                                                                                                                                                                                                                                                                                                                                                                                                                                                                                                                                                                                                                                                                                                                                                                                                                                                                                                                                                                                                                                                                                                                                                                                                                                                                                                                                                                                                                                                                                                                                                                                                                                                                                                                                                                                                                                                                                                                                                                                                                                                                                                                                                                                                                                                                                                                                                                                                                                                                                                                                                                                                                                                                                                                                                                                                                                                                                                                                                                                                                                                    | Table                                                                                                                                                                                                                                                                                                                                                                                                                                                                                                                                                                                                                                                                                                                                                                                                                                                                                                                                                                                                                                                                                                                                                                                                                                                                                                                                                                                                                                                                                                                                                                                                                                                                                                                                                                                                                                                                                                                                                                                                                                                                                                                                                                                                                                                                                                                                                                                                                                                                                                                                                                                                                                                                                                                                                                                                                                                                                                                                                                                                                                                                                                                                                                                     | مراجا                                                                                                                                                                                                                                                                                                                                                                                                                                                                                                                                                                                                                                                                                                                                                                                                                                                                                                                                                                                                                                                                                                                                                                                                                                                                                                                                                                                                                                                                                                                                                                                                                                                                                                                                                                                                                                                                                                                                                                                                                                                                                                                                                                                                                                                                                                                                                                                                                                                                                                                                                                                                                                                                                                                                                                                                                                                                                                                                                                                                                                                                                                                                                                               |                                                | 0. <b>4.</b> = 2                                                   | 700.0                                                                                  | kni) (dr                                                                                                                                                                                                                                                                                                                                                                                                                                                                                                                                                                                                                                                                                                                                                                                                                                                                                                                                                                                                                                                                                                                                                                                                                                                                                                                                                                                                                                                                                                                                                                                                                                                                                                                                                                                                                                                                                                                                                                                                                                                                                                                                                                                                                                                                                                                                                                                                                                                                                                                                                                                                                                                                                                                                                                                                                                                                                                                                                                                                                                                                                                                                                                                  | 1 t . n. /s                                                                                                                                                                                                                                                                                                                                                                                                                                                                                                                                                                                                                                                                                                                                                                                                                                                                                                                                                                                                                                                                                                                                                                                                                                                                                                                                                                                                                                                                                                                                                                                                                                                                                                                                                                                                                                                                                                                                                                                                                                                                                                                                                                                                                                                                                                                                                                                                                                                                                                                                                                                                                                                                                                                                                                                                                                                                                                                                                                                                                                                                                                                                                                               | 1976                                                                                                                                                                                                                                                                                                                                                                                                                                                                                                                                                                                                                                                                                                                                                                                                                                                                                                                                                                                                                                                                                                                                                                                                                                                                                                                                                                                                                                                                                                                                                                                                                                                                                                                                                                                                                                                                                                                                                                                                                                                                                                                                                                                                                                                                                                                                                                                                                               |
|-----|---------------------------|------------------------------------------------------------------------------------------------------------------------------------------------------------------------------------------------------------------------------------------------------------------------------------------------------------------------------------------------------------------------------------------------------------------------------------------------------------------------------------------------------------------------------------------------------------------------------------------------------------------------------------------------------------------------------------------------------------------------------------------------------------------------------------------------------------------------------------------------------------------------------------------------------------------------------------------------------------------------------------------------------------------------------------------------------------------------------------------------------------------------------------------------------------------------------------------------------------------------------------------------------------------------------------------------------------------------------------------------------------------------------------------------------------------------------------------------------------------------------------------------------------------------------------------------------------------------------------------------------------------------------------------------------------------------------------------------------------------------------------------------------------------------------------------------------------------------------------------------------------------------------------------------------------------------------------------------------------------------------------------------------------------------------------------------------------------------------------------------------------------------------------------------------------------------------------------------------------------------------------------------------------------------------------------------------------------------------------------------------------------------------------------------------------------------------------------------------------------------------------------------------------------------------------------------------------------------------------------------------------------------------------------------------------------------------------------------------------------------------------------------------------------------------------------------------------------------------------------------------------------------------------------------------------------------------------------------------------------------------------------------------------------------------------------------------------------------------------------------------------------------------------------------------------------------------------------------------------------------------------------------------------------------------------------------------------------------------------------------------------------------------------------------------------------------------------------------------------------------------------------------------------------------------------------------|-------------------------------------------------------------------------------------------------------------------------------------------------------------------------------------------------------------------------------------------------------------------------------------------------------------------------------------------------------------------------------------------------------------------------------------------------------------------------------------------------------------------------------------------------------------------------------------------------------------------------------------------------------------------------------------------------------------------------------------------------------------------------------------------------------------------------------------------------------------------------------------------------------------------------------------------------------------------------------------------------------------------------------------------------------------------------------------------------------------------------------------------------------------------------------------------------------------------------------------------------------------------------------------------------------------------------------------------------------------------------------------------------------------------------------------------------------------------------------------------------------------------------------------------------------------------------------------------------------------------------------------------------------------------------------------------------------------------------------------------------------------------------------------------------------------------------------------------------------------------------------------------------------------------------------------------------------------------------------------------------------------------------------------------------------------------------------------------------------------------------------------------------------------------------------------------------------------------------------------------------------------------------------------------------------------------------------------------------------------------------------------------------------------------------------------------------------------------------------------------------------------------------------------------------------------------------------------------------------------------------------------------------------------------------------------------------------------------------------------------------------------------------------------------------------------------------------------------------------------------------------------------------------------------------------------------------------------------------------------------------------------------------------------------------------------------------------------------------------------------------------------------------------------------------------------------|-------------------------------------------------------------------------------------------------------------------------------------------------------------------------------------------------------------------------------------------------------------------------------------------------------------------------------------------------------------------------------------------------------------------------------------------------------------------------------------------------------------------------------------------------------------------------------------------------------------------------------------------------------------------------------------------------------------------------------------------------------------------------------------------------------------------------------------------------------------------------------------------------------------------------------------------------------------------------------------------------------------------------------------------------------------------------------------------------------------------------------------------------------------------------------------------------------------------------------------------------------------------------------------------------------------------------------------------------------------------------------------------------------------------------------------------------------------------------------------------------------------------------------------------------------------------------------------------------------------------------------------------------------------------------------------------------------------------------------------------------------------------------------------------------------------------------------------------------------------------------------------------------------------------------------------------------------------------------------------------------------------------------------------------------------------------------------------------------------------------------------------------------------------------------------------------------------------------------------------------------------------------------------------------------------------------------------------------------------------------------------------------------------------------------------------------------------------------------------------------------------------------------------------------------------------------------------------------------------------------------------------------------------------------------------------------------------------------------------------------------------------------------------------------------------------------------------------------------------------------------------------------------------------------------------------------------------------------------------------------------------------------------------------------------------------------------------------------------------------------------------------------------------------------------------------------|-------------------------------------------------------------------------------------------------------------------------------------------------------------------------------------------------------------------------------------------------------------------------------------------------------------------------------------------------------------------------------------------------------------------------------------------------------------------------------------------------------------------------------------------------------------------------------------------------------------------------------------------------------------------------------------------------------------------------------------------------------------------------------------------------------------------------------------------------------------------------------------------------------------------------------------------------------------------------------------------------------------------------------------------------------------------------------------------------------------------------------------------------------------------------------------------------------------------------------------------------------------------------------------------------------------------------------------------------------------------------------------------------------------------------------------------------------------------------------------------------------------------------------------------------------------------------------------------------------------------------------------------------------------------------------------------------------------------------------------------------------------------------------------------------------------------------------------------------------------------------------------------------------------------------------------------------------------------------------------------------------------------------------------------------------------------------------------------------------------------------------------------------------------------------------------------------------------------------------------------------------------------------------------------------------------------------------------------------------------------------------------------------------------------------------------------------------------------------------------------------------------------------------------------------------------------------------------------------------------------------------------------------------------------------------------------------------------------------------------------------------------------------------------------------------------------------------------------------------------------------------------------------------------------------------------------------------------------------------------------------------------------------------------------------------------------------------------------------------------------------------------------------------------------------------------------|-------------------------------------------------------------------------------------------------------------------------------------------------------------------------------------------------------------------------------------------------------------------------------------------------------------------------------------------------------------------------------------------------------------------------------------------------------------------------------------------------------------------------------------------------------------------------------------------------------------------------------------------------------------------------------------------------------------------------------------------------------------------------------------------------------------------------------------------------------------------------------------------------------------------------------------------------------------------------------------------------------------------------------------------------------------------------------------------------------------------------------------------------------------------------------------------------------------------------------------------------------------------------------------------------------------------------------------------------------------------------------------------------------------------------------------------------------------------------------------------------------------------------------------------------------------------------------------------------------------------------------------------------------------------------------------------------------------------------------------------------------------------------------------------------------------------------------------------------------------------------------------------------------------------------------------------------------------------------------------------------------------------------------------------------------------------------------------------------------------------------------------------------------------------------------------------------------------------------------------------------------------------------------------------------------------------------------------------------------------------------------------------------------------------------------------------------------------------------------------------------------------------------------------------------------------------------------------------------------------------------------------------------------------------------------------------------------------------------------------------------------------------------------------------------------------------------------------------------------------------------------------------------------------------------------------------------------------------------------------------------------------------------------------------------------------------------------------------------------------------------------------------------------------------------------------|------------------------------------------------|--------------------------------------------------------------------|----------------------------------------------------------------------------------------|-------------------------------------------------------------------------------------------------------------------------------------------------------------------------------------------------------------------------------------------------------------------------------------------------------------------------------------------------------------------------------------------------------------------------------------------------------------------------------------------------------------------------------------------------------------------------------------------------------------------------------------------------------------------------------------------------------------------------------------------------------------------------------------------------------------------------------------------------------------------------------------------------------------------------------------------------------------------------------------------------------------------------------------------------------------------------------------------------------------------------------------------------------------------------------------------------------------------------------------------------------------------------------------------------------------------------------------------------------------------------------------------------------------------------------------------------------------------------------------------------------------------------------------------------------------------------------------------------------------------------------------------------------------------------------------------------------------------------------------------------------------------------------------------------------------------------------------------------------------------------------------------------------------------------------------------------------------------------------------------------------------------------------------------------------------------------------------------------------------------------------------------------------------------------------------------------------------------------------------------------------------------------------------------------------------------------------------------------------------------------------------------------------------------------------------------------------------------------------------------------------------------------------------------------------------------------------------------------------------------------------------------------------------------------------------------------------------------------------------------------------------------------------------------------------------------------------------------------------------------------------------------------------------------------------------------------------------------------------------------------------------------------------------------------------------------------------------------------------------------------------------------------------------------------------------------|-------------------------------------------------------------------------------------------------------------------------------------------------------------------------------------------------------------------------------------------------------------------------------------------------------------------------------------------------------------------------------------------------------------------------------------------------------------------------------------------------------------------------------------------------------------------------------------------------------------------------------------------------------------------------------------------------------------------------------------------------------------------------------------------------------------------------------------------------------------------------------------------------------------------------------------------------------------------------------------------------------------------------------------------------------------------------------------------------------------------------------------------------------------------------------------------------------------------------------------------------------------------------------------------------------------------------------------------------------------------------------------------------------------------------------------------------------------------------------------------------------------------------------------------------------------------------------------------------------------------------------------------------------------------------------------------------------------------------------------------------------------------------------------------------------------------------------------------------------------------------------------------------------------------------------------------------------------------------------------------------------------------------------------------------------------------------------------------------------------------------------------------------------------------------------------------------------------------------------------------------------------------------------------------------------------------------------------------------------------------------------------------------------------------------------------------------------------------------------------------------------------------------------------------------------------------------------------------------------------------------------------------------------------------------------------------------------------------------------------------------------------------------------------------------------------------------------------------------------------------------------------------------------------------------------------------------------------------------------------------------------------------------------------------------------------------------------------------------------------------------------------------------------------------------------------------|------------------------------------------------------------------------------------------------------------------------------------------------------------------------------------------------------------------------------------------------------------------------------------------------------------------------------------------------------------------------------------------------------------------------------------------------------------------------------------------------------------------------------------------------------------------------------------------------------------------------------------------------------------------------------------------------------------------------------------------------------------------------------------------------------------------------------------------------------------------------------------------------------------------------------------------------------------------------------------------------------------------------------------------------------------------------------------------------------------------------------------------------------------------------------------------------------------------------------------------------------------------------------------------------------------------------------------------------------------------------------------------------------------------------------------------------------------------------------------------------------------------------------------------------------------------------------------------------------------------------------------------------------------------------------------------------------------------------------------------------------------------------------------------------------------------------------------------------------------------------------------------------------------------------------------------------------------------------------------------------------------------------------------------------------------------------------------------------------------------------------------------------------------------------------------------------------------------------------------------------------------------------------------------------------------------------------------------------------------------------------------------------------------------------------------|
|     | 180                       | JAN.                                                                                                                                                                                                                                                                                                                                                                                                                                                                                                                                                                                                                                                                                                                                                                                                                                                                                                                                                                                                                                                                                                                                                                                                                                                                                                                                                                                                                                                                                                                                                                                                                                                                                                                                                                                                                                                                                                                                                                                                                                                                                                                                                                                                                                                                                                                                                                                                                                                                                                                                                                                                                                                                                                                                                                                                                                                                                                                                                                                                                                                                                                                                                                                                                                                                                                                                                                                                                                                                                                                                           | FEB.                                                                                                                                                                                                                                                                                                                                                                                                                                                                                                                                                                                                                                                                                                                                                                                                                                                                                                                                                                                                                                                                                                                                                                                                                                                                                                                                                                                                                                                                                                                                                                                                                                                                                                                                                                                                                                                                                                                                                                                                                                                                                                                                                                                                                                                                                                                                                                                                                                                                                                                                                                                                                                                                                                                                                                                                                                                                                                                                                                                                                                                                                                                                                                                      | Kar.                                                                                                                                                                                                                                                                                                                                                                                                                                                                                                                                                                                                                                                                                                                                                                                                                                                                                                                                                                                                                                                                                                                                                                                                                                                                                                                                                                                                                                                                                                                                                                                                                                                                                                                                                                                                                                                                                                                                                                                                                                                                                                                                                                                                                                                                                                                                                                                                                                                                                                                                                                                                                                                                                                                                                                                                                                                                                                                                                                                                                                                                                                                                                                                      | gen.                                                                                                                                                                                                                                                                                                                                                                                                                                                                                                                                                                                                                                                                                                                                                                                                                                                                                                                                                                                                                                                                                                                                                                                                                                                                                                                                                                                                                                                                                                                                                                                                                                                                                                                                                                                                                                                                                                                                                                                                                                                                                                                                                                                                                                                                                                                                                                                                                                                                                                                                                                                                                                                                                                                                                                                                                                                                                                                                                                                                                                                                                                                                                                                      | KUY                                                                                                                                                                                                                                                                                                                                                                                                                                                                                                                                                                                                                                                                                                                                                                                                                                                                                                                                                                                                                                                                                                                                                                                                                                                                                                                                                                                                                                                                                                                                                                                                                                                                                                                                                                                                                                                                                                                                                                                                                                                                                                                                                                                                                                                                                                                                                                                                                                                                                                                                                                                                                                                                                                                                                                                                                                                                                                                                                                                                                                                                                                                                                                                 | JUNE                                           | JŲĽÝ                                                               | NUG.                                                                                   | SEPT.                                                                                                                                                                                                                                                                                                                                                                                                                                                                                                                                                                                                                                                                                                                                                                                                                                                                                                                                                                                                                                                                                                                                                                                                                                                                                                                                                                                                                                                                                                                                                                                                                                                                                                                                                                                                                                                                                                                                                                                                                                                                                                                                                                                                                                                                                                                                                                                                                                                                                                                                                                                                                                                                                                                                                                                                                                                                                                                                                                                                                                                                                                                                                                                     | OCT,                                                                                                                                                                                                                                                                                                                                                                                                                                                                                                                                                                                                                                                                                                                                                                                                                                                                                                                                                                                                                                                                                                                                                                                                                                                                                                                                                                                                                                                                                                                                                                                                                                                                                                                                                                                                                                                                                                                                                                                                                                                                                                                                                                                                                                                                                                                                                                                                                                                                                                                                                                                                                                                                                                                                                                                                                                                                                                                                                                                                                                                                                                                                                                                      | NOV. DEC.                                                                                                                                                                                                                                                                                                                                                                                                                                                                                                                                                                                                                                                                                                                                                                                                                                                                                                                                                                                                                                                                                                                                                                                                                                                                                                                                                                                                                                                                                                                                                                                                                                                                                                                                                                                                                                                                                                                                                                                                                                                                                                                                                                                                                                                                                                                                                                                                                          |
|     | 12346 57690 112345 137620 | 104.75.55.75.75.75.75.75.75.75.75.75.75.75.                                                                                                                                                                                                                                                                                                                                                                                                                                                                                                                                                                                                                                                                                                                                                                                                                                                                                                                                                                                                                                                                                                                                                                                                                                                                                                                                                                                                                                                                                                                                                                                                                                                                                                                                                                                                                                                                                                                                                                                                                                                                                                                                                                                                                                                                                                                                                                                                                                                                                                                                                                                                                                                                                                                                                                                                                                                                                                                                                                                                                                                                                                                                                                                                                                                                                                                                                                                                                                                                                                    | STATES AND                                                                                                                                                                                                                                                                                                                                                                                                                                                                                                                                                                                                                                                                                                                                                                                                                                                                                                                                                                                                                                                             | 33.33<br>33.45<br>33.45<br>33.45<br>31.22<br>31.22<br>31.23<br>31.23<br>31.23<br>31.23<br>31.23<br>31.23<br>31.23<br>31.23<br>31.23<br>31.23<br>31.23<br>31.23<br>31.23<br>31.23<br>31.23<br>31.23<br>31.23<br>31.23<br>31.23<br>31.23<br>31.23<br>31.23<br>31.23<br>31.23<br>31.23<br>31.23<br>31.23<br>31.23<br>31.23<br>31.23<br>31.23<br>31.23<br>31.23<br>31.23<br>31.23<br>31.23<br>31.23<br>31.23<br>31.23<br>31.23<br>31.23<br>31.23<br>31.23<br>31.23<br>31.23<br>31.23<br>31.23<br>31.23<br>31.23<br>31.23<br>31.23<br>31.23<br>31.23<br>31.23<br>31.23<br>31.23<br>31.23<br>31.23<br>31.23<br>31.23<br>31.23<br>31.23<br>31.23<br>31.23<br>31.23<br>31.23<br>31.23<br>31.23<br>31.23<br>31.23<br>31.23<br>31.23<br>31.23<br>31.23<br>31.23<br>31.23<br>31.23<br>31.23<br>31.23<br>31.23<br>31.23<br>31.23<br>31.23<br>31.23<br>31.23<br>31.23<br>31.23<br>31.23<br>31.23<br>31.23<br>31.23<br>31.23<br>31.23<br>31.23<br>31.23<br>31.23<br>31.23<br>31.23<br>31.23<br>31.23<br>31.23<br>31.23<br>31.23<br>31.23<br>31.23<br>31.23<br>31.23<br>31.23<br>31.23<br>31.23<br>31.23<br>31.23<br>31.23<br>31.23<br>31.23<br>31.23<br>31.23<br>31.23<br>31.23<br>31.23<br>31.23<br>31.23<br>31.23<br>31.23<br>31.23<br>31.23<br>31.23<br>31.23<br>31.23<br>31.23<br>31.23<br>31.23<br>31.23<br>31.23<br>31.23<br>31.23<br>31.23<br>31.23<br>31.23<br>31.23<br>31.23<br>31.23<br>31.23<br>31.23<br>31.23<br>31.23<br>31.23<br>31.23<br>31.23<br>31.23<br>31.23<br>31.23<br>31.23<br>31.23<br>31.23<br>31.23<br>31.23<br>31.23<br>31.23<br>31.23<br>31.23<br>31.23<br>31.23<br>31.23<br>31.23<br>31.23<br>31.23<br>31.23<br>31.23<br>31.23<br>31.23<br>31.23<br>31.23<br>31.23<br>31.23<br>31.23<br>31.23<br>31.23<br>31.23<br>31.23<br>31.23<br>31.23<br>31.23<br>31.23<br>31.23<br>31.23<br>31.23<br>31.23<br>31.23<br>31.23<br>31.23<br>31.23<br>31.23<br>31.23<br>31.23<br>31.23<br>31.23<br>31.23<br>31.23<br>31.23<br>31.23<br>31.23<br>31.23<br>31.23<br>31.23<br>31.23<br>31.23<br>31.23<br>31.23<br>31.23<br>31.23<br>31.23<br>31.23<br>31.23<br>31.23<br>31.23<br>31.23<br>31.23<br>31.23<br>31.23<br>31.23<br>31.23<br>31.23<br>31.23<br>31.23<br>31.23<br>31.23<br>31.23<br>31.23<br>31.23<br>31.23<br>31.23<br>31.23<br>31.23<br>31.23<br>31.23<br>31.23<br>31.23<br>31.23<br>31.23<br>31.23<br>31.23<br>31.23<br>31.23<br>31.23<br>31.23<br>31.23<br>31.23<br>31.23<br>31.23<br>31.23<br>31.23<br>31.23<br>31.23<br>31.23<br>31.23<br>31.23<br>31.23<br>31.23<br>31.23<br>31.23<br>31.23<br>31.23<br>31.23<br>31.23<br>31.23<br>31.23<br>31.23<br>31.23<br>31.23<br>31.23<br>31.23<br>31.23<br>31.23<br>31.23<br>31.23<br>31.23<br>31.23<br>31.23<br>31.23<br>31.23<br>31.23<br>31.23<br>31.23<br>31.23<br>31.23<br>31.23<br>31.23<br>31.23<br>31.23<br>31.23<br>31.23<br>31.23<br>31.23<br>31.23<br>31.23<br>31.23<br>31.23<br>31.23<br>31.23<br>31.23<br>31.23<br>31.23<br>31.23<br>31.23<br>31.23<br>31.23<br>31.23<br>31.23<br>31.23<br>31.23<br>31.23<br>31.23<br>31.23<br>31.23<br>31.23<br>31.23<br>31.23<br>31.23<br>31.23<br>31.23<br>31.23<br>31.23<br>31.23<br>31.23<br>31.23<br>31.23<br>31.23<br>31.23<br>31.23<br>31.23<br>31.23<br>31.23<br>31.23<br>31.23 | 15.54<br>15.54<br>15.51<br>15.51<br>15.50<br>11.75<br>11.75<br>11.75<br>25.31<br>25.31<br>25.31<br>25.31<br>25.31<br>25.31<br>25.31<br>25.31<br>25.31<br>25.31<br>25.31<br>25.31<br>25.31<br>25.31<br>25.31<br>25.31<br>25.31<br>25.31<br>25.31<br>25.31<br>25.31<br>25.31<br>25.31<br>25.31<br>25.31<br>25.31<br>25.31<br>25.31<br>25.31<br>25.31<br>25.31<br>25.31<br>25.31<br>25.31<br>25.31<br>25.31<br>25.31<br>25.31<br>25.31<br>25.31<br>25.31<br>25.31<br>25.31<br>25.31<br>25.31<br>25.31<br>25.31<br>25.31<br>25.31<br>25.31<br>25.31<br>25.31<br>25.31<br>25.31<br>25.31<br>25.31<br>25.31<br>25.31<br>25.31<br>25.31<br>25.31<br>25.31<br>25.31<br>25.31<br>25.31<br>25.31<br>25.31<br>25.31<br>25.31<br>25.31<br>25.31<br>25.31<br>25.31<br>25.31<br>25.31<br>25.31<br>25.31<br>25.31<br>25.31<br>25.31<br>25.31<br>25.31<br>25.31<br>25.31<br>25.31<br>25.31<br>25.31<br>25.31<br>25.31<br>25.31<br>25.31<br>25.31<br>25.31<br>25.31<br>25.31<br>25.31<br>25.31<br>25.31<br>25.31<br>25.31<br>25.31<br>25.31<br>25.31<br>25.31<br>25.31<br>25.31<br>25.31<br>25.31<br>25.31<br>25.31<br>25.31<br>25.31<br>25.31<br>25.31<br>25.31<br>25.31<br>25.31<br>25.31<br>25.31<br>25.31<br>25.31<br>25.31<br>25.31<br>25.31<br>25.31<br>25.31<br>25.31<br>25.31<br>25.31<br>25.31<br>25.31<br>25.31<br>25.31<br>25.31<br>25.31<br>25.31<br>25.31<br>25.31<br>25.31<br>25.31<br>25.31<br>25.31<br>25.31<br>25.31<br>25.31<br>25.31<br>25.31<br>25.31<br>25.31<br>25.31<br>25.31<br>25.31<br>25.31<br>25.31<br>25.31<br>25.31<br>25.31<br>25.31<br>25.31<br>25.31<br>25.31<br>25.31<br>25.31<br>25.31<br>25.31<br>25.31<br>25.31<br>25.31<br>25.31<br>25.31<br>25.31<br>25.31<br>25.31<br>25.31<br>25.31<br>25.31<br>25.31<br>25.31<br>25.31<br>25.31<br>25.31<br>25.31<br>25.31<br>25.31<br>25.31<br>25.31<br>25.31<br>25.31<br>25.31<br>25.31<br>25.31<br>25.31<br>25.31<br>25.31<br>25.31<br>25.31<br>25.31<br>25.31<br>25.31<br>25.31<br>25.31<br>25.31<br>25.31<br>25.31<br>25.31<br>25.31<br>25.31<br>25.31<br>25.31<br>25.31<br>25.31<br>25.31<br>25.31<br>25.31<br>25.31<br>25.31<br>25.31<br>25.31<br>25.31<br>25.31<br>25.31<br>25.31<br>25.31<br>25.31<br>25.31<br>25.31<br>25.31<br>25.31<br>25.31<br>25.31<br>25.31<br>25.31<br>25.31<br>25.31<br>25.31<br>25.31<br>25.31<br>25.31<br>25.31<br>25.31<br>25.31<br>25.31<br>25.31<br>25.31<br>25.31<br>25.31<br>25.31<br>25.31<br>25.31<br>25.31<br>25.31<br>25.31<br>25.31<br>25.31<br>25.31<br>25.31<br>25.31<br>25.31<br>25.31<br>25.31<br>25.31<br>25.31<br>25.31<br>25.31<br>25.31<br>25.31<br>25.31<br>25.31<br>25.31<br>25.31<br>25.31<br>25.31<br>25.31<br>25.31<br>25.31<br>25.31<br>25.31<br>25.31<br>25.31<br>25.31<br>25.31<br>25.31<br>25.31<br>25.31<br>25.31<br>25.31<br>25.31<br>25.31<br>25.31<br>25.31<br>25.31<br>25.31<br>25.31<br>25.31<br>25.31<br>25.31<br>25.31<br>25.31<br>25.31<br>25.31<br>25.31<br>25.31<br>25.31<br>25.31<br>25.31<br>25.31<br>25.31<br>25.31<br>25.31<br>25.31<br>25.31<br>25.31<br>25.31<br>25.31<br>25.31<br>25.31<br>25.31<br>25.31<br>25.31<br>25.31<br>25.31<br>25.31<br>25.31<br>25.31<br>25.31<br>25.31<br>25.31<br>25.31<br>25.31<br>25.31<br>25.31<br>25.31<br>25.31 | 43.03<br>43.03<br>43.23<br>43.23<br>43.23<br>43.23<br>43.23<br>43.23<br>43.23<br>43.23<br>43.23<br>43.23<br>43.23<br>43.23<br>43.23<br>43.23<br>43.23<br>43.23<br>43.23<br>43.23<br>43.23<br>43.23<br>43.23<br>43.23<br>43.23<br>43.23<br>43.23<br>43.23<br>43.23<br>43.23<br>43.23<br>43.23<br>43.23<br>43.23<br>43.23<br>43.23<br>43.23<br>43.23<br>43.23<br>43.23<br>43.23<br>43.23<br>43.23<br>43.23<br>43.23<br>43.23<br>43.23<br>43.23<br>43.23<br>43.23<br>43.23<br>43.23<br>43.23<br>43.23<br>43.23<br>43.23<br>43.23<br>43.23<br>43.23<br>43.23<br>43.23<br>43.23<br>43.23<br>43.23<br>43.23<br>43.23<br>43.23<br>43.23<br>43.23<br>43.23<br>43.23<br>43.23<br>43.23<br>43.23<br>43.23<br>43.23<br>43.23<br>43.23<br>43.23<br>43.23<br>43.23<br>43.23<br>43.23<br>43.23<br>43.23<br>43.23<br>43.23<br>43.23<br>43.23<br>43.23<br>43.23<br>43.23<br>43.23<br>43.23<br>43.23<br>43.23<br>43.23<br>43.23<br>43.23<br>43.23<br>43.23<br>43.23<br>43.23<br>43.23<br>43.23<br>43.23<br>43.23<br>43.23<br>43.23<br>43.23<br>43.23<br>43.23<br>43.23<br>43.23<br>43.23<br>43.23<br>43.23<br>43.23<br>43.23<br>43.23<br>43.23<br>43.23<br>43.23<br>43.23<br>43.23<br>43.23<br>43.23<br>43.23<br>43.23<br>43.23<br>43.23<br>43.23<br>43.23<br>43.23<br>43.23<br>43.23<br>43.23<br>43.23<br>43.23<br>43.23<br>43.23<br>43.23<br>43.23<br>43.23<br>43.23<br>43.23<br>43.23<br>43.23<br>43.23<br>43.23<br>43.23<br>43.23<br>43.23<br>43.23<br>43.23<br>43.23<br>43.23<br>43.23<br>43.23<br>43.23<br>43.23<br>43.23<br>43.23<br>43.23<br>43.23<br>43.23<br>43.23<br>43.23<br>43.23<br>43.23<br>43.23<br>43.23<br>43.23<br>43.23<br>43.23<br>43.23<br>43.23<br>43.23<br>43.23<br>43.23<br>43.23<br>43.23<br>43.23<br>43.23<br>43.23<br>43.23<br>43.23<br>43.23<br>43.23<br>43.23<br>43.23<br>43.23<br>43.23<br>43.23<br>43.23<br>43.23<br>43.23<br>43.23<br>43.23<br>43.23<br>43.23<br>43.23<br>43.23<br>43.23<br>43.23<br>43.23<br>43.23<br>43.23<br>43.23<br>43.23<br>43.23<br>43.23<br>43.23<br>43.23<br>43.23<br>43.23<br>43.23<br>43.23<br>43.23<br>43.23<br>43.23<br>43.23<br>43.23<br>43.23<br>43.23<br>43.23<br>43.23<br>43.23<br>43.23<br>43.23<br>43.23<br>43.23<br>43.23<br>43.23<br>43.23<br>43.23<br>43.23<br>43.23<br>43.23<br>43.23<br>43.23<br>43.23<br>43.23<br>43.23<br>43.23<br>43.23<br>43.23<br>43.23<br>43.23<br>43.23<br>43.23<br>43.23<br>43.23<br>43.23<br>43.23<br>43.23<br>43.23<br>43.23<br>43.23<br>43.23<br>43.23<br>43.23<br>43.23<br>43.23<br>43.23<br>43.23<br>43.23<br>43.23<br>43.23<br>43.23<br>43.23<br>43.23<br>43.23<br>43.23<br>43.23<br>43.23<br>43.23<br>43.23<br>43.23<br>43.23<br>43.23<br>43.23<br>43.23<br>43.23<br>43.23<br>43.23<br>43.23<br>43.23<br>43.23<br>43.23<br>43.23<br>43.23<br>43.23<br>43.23<br>43.23<br>43.23<br>43.23<br>43.23<br>43.23<br>43.23<br>43.23<br>43.23<br>43.23<br>43.23<br>43.23<br>43.23<br>43.23<br>43.23<br>43.23<br>43.23<br>43.23<br>43.23<br>43.23<br>43.23<br>43.23<br>43.23<br>43.23<br>43.23<br>43.23<br>43.23<br>43.23<br>43.23<br>43.23<br>43.23<br>43.23<br>43.23<br>43.23<br>43.23<br>43.23<br>43.23<br>43<br>43.23<br>43<br>43<br>43<br>43<br>43<br>43<br>43<br>43<br>43<br>43<br>43<br>43<br>43 | \$5.72.75.75.75.75.75.75.75.75.75.75.75.75.75. | 5.                                                                 | 200 5 1 1 1 1 1 1 1 1 1 1 1 1 1 1 1 1 1 1                                              | 72. 17<br>\$2. 16<br>10. 15<br>10. 15                                                                                                                                                                                                                                                                                                                                                                                                                                                                                                                             | 70.50<br>70.50<br>70.50<br>70.50<br>70.50<br>70.50<br>70.50<br>70.50<br>70.50<br>70.50<br>70.50<br>70.50<br>70.50<br>70.50<br>70.50<br>70.50<br>70.50<br>70.50<br>70.50<br>70.50<br>70.50<br>70.50<br>70.50<br>70.50<br>70.50<br>70.50<br>70.50<br>70.50<br>70.50<br>70.50<br>70.50<br>70.50<br>70.50<br>70.50<br>70.50<br>70.50<br>70.50<br>70.50<br>70.50<br>70.50<br>70.50<br>70.50<br>70.50<br>70.50<br>70.50<br>70.50<br>70.50<br>70.50<br>70.50<br>70.50<br>70.50<br>70.50<br>70.50<br>70.50<br>70.50<br>70.50<br>70.50<br>70.50<br>70.50<br>70.50<br>70.50<br>70.50<br>70.50<br>70.50<br>70.50<br>70.50<br>70.50<br>70.50<br>70.50<br>70.50<br>70.50<br>70.50<br>70.50<br>70.50<br>70.50<br>70.50<br>70.50<br>70.50<br>70.50<br>70.50<br>70.50<br>70.50<br>70.50<br>70.50<br>70.50<br>70.50<br>70.50<br>70.50<br>70.50<br>70.50<br>70.50<br>70.50<br>70.50<br>70.50<br>70.50<br>70.50<br>70.50<br>70.50<br>70.50<br>70.50<br>70.50<br>70.50<br>70.50<br>70.50<br>70.50<br>70.50<br>70.50<br>70.50<br>70.50<br>70.50<br>70.50<br>70.50<br>70.50<br>70.50<br>70.50<br>70.50<br>70.50<br>70.50<br>70.50<br>70.50<br>70.50<br>70.50<br>70.50<br>70.50<br>70.50<br>70.50<br>70.50<br>70.50<br>70.50<br>70.50<br>70.50<br>70.50<br>70.50<br>70.50<br>70.50<br>70.50<br>70.50<br>70.50<br>70.50<br>70.50<br>70.50<br>70.50<br>70.50<br>70.50<br>70.50<br>70.50<br>70.50<br>70.50<br>70.50<br>70.50<br>70.50<br>70.50<br>70.50<br>70.50<br>70.50<br>70.50<br>70.50<br>70.50<br>70.50<br>70.50<br>70.50<br>70.50<br>70.50<br>70.50<br>70.50<br>70.50<br>70.50<br>70.50<br>70.50<br>70.50<br>70.50<br>70.50<br>70.50<br>70.50<br>70.50<br>70.50<br>70.50<br>70.50<br>70.50<br>70.50<br>70.50<br>70.50<br>70.50<br>70.50<br>70.50<br>70.50<br>70.50<br>70.50<br>70.50<br>70.50<br>70.50<br>70.50<br>70.50<br>70.50<br>70.50<br>70.50<br>70.50<br>70.50<br>70.50<br>70.50<br>70.50<br>70.50<br>70.50<br>70.50<br>70.50<br>70.50<br>70.50<br>70.50<br>70.50<br>70.50<br>70.50<br>70.50<br>70.50<br>70.50<br>70.50<br>70.50<br>70.50<br>70.50<br>70.50<br>70.50<br>70.50<br>70.50<br>70.50<br>70.50<br>70.50<br>70.50<br>70.50<br>70.50<br>70.50<br>70.50<br>70.50<br>70.50<br>70.50<br>70.50<br>70.50<br>70.50<br>70.50<br>70.50<br>70.50<br>70.50<br>70.50<br>70.50<br>70.50<br>70.50<br>70.50<br>70.50<br>70.50<br>70.50<br>70.50<br>70.50<br>70.50<br>70.50<br>70.50<br>70.50<br>70.50<br>70.50<br>70.50<br>70.50<br>70.50<br>70.50<br>70.50<br>70.50<br>70.50<br>70.50<br>70.50<br>70.50<br>70.50<br>70.50<br>70.50<br>70.50<br>70.50<br>70.50<br>70.50<br>70.50<br>70.50<br>70.50<br>70.50<br>70.50<br>70.50<br>70.50<br>70.50<br>70.50<br>70.50<br>70.50<br>70.50<br>70.50<br>70.50<br>70.50<br>70.50<br>70.50<br>70.50<br>70.50<br>70.50<br>70.50<br>70.50<br>70.50<br>70.50<br>70.50<br>70.50<br>70.50<br>70.50<br>70.50<br>70.50<br>70.50<br>70.50<br>70.50<br>70.50<br>70.50<br>70.50<br>70.50<br>70.50<br>70.50<br>70.50<br>70.50<br>70.50<br>70.50<br>70.50<br>70.50<br>70.50<br>70.50<br>70.50<br>70.50<br>70.50<br>70.50<br>70.50<br>70.50<br>70.50<br>70.50<br>70.50<br>70.50<br>70.50<br>70.50<br>70.50<br>70.50<br>70.50<br>70.50<br>70.50<br>70.50<br>70.50<br>70.50<br>70.50 | 11.53 100.55<br>100.55 12.50<br>100.65 12.50<br>100.07 12.50<br>100.07 11.50<br>100.07 11.50<br>10 |
|     | 2 288888 XXXXXXX          | \$5.50<br>\$5.50<br>\$5.50<br>\$5.50<br>\$5.50<br>\$5.50<br>\$5.50<br>\$5.50<br>\$5.50<br>\$5.50<br>\$5.50<br>\$5.50<br>\$5.50<br>\$5.50<br>\$5.50<br>\$5.50<br>\$5.50<br>\$5.50<br>\$5.50<br>\$5.50<br>\$5.50<br>\$5.50<br>\$5.50<br>\$5.50<br>\$5.50<br>\$5.50<br>\$5.50<br>\$5.50<br>\$5.50<br>\$5.50<br>\$5.50<br>\$5.50<br>\$5.50<br>\$5.50<br>\$5.50<br>\$5.50<br>\$5.50<br>\$5.50<br>\$5.50<br>\$5.50<br>\$5.50<br>\$5.50<br>\$5.50<br>\$5.50<br>\$5.50<br>\$5.50<br>\$5.50<br>\$5.50<br>\$5.50<br>\$5.50<br>\$5.50<br>\$5.50<br>\$5.50<br>\$5.50<br>\$5.50<br>\$5.50<br>\$5.50<br>\$5.50<br>\$5.50<br>\$5.50<br>\$5.50<br>\$5.50<br>\$5.50<br>\$5.50<br>\$5.50<br>\$5.50<br>\$5.50<br>\$5.50<br>\$5.50<br>\$5.50<br>\$5.50<br>\$5.50<br>\$5.50<br>\$5.50<br>\$5.50<br>\$5.50<br>\$5.50<br>\$5.50<br>\$5.50<br>\$5.50<br>\$5.50<br>\$5.50<br>\$5.50<br>\$5.50<br>\$5.50<br>\$5.50<br>\$5.50<br>\$5.50<br>\$5.50<br>\$5.50<br>\$5.50<br>\$5.50<br>\$5.50<br>\$5.50<br>\$5.50<br>\$5.50<br>\$5.50<br>\$5.50<br>\$5.50<br>\$5.50<br>\$5.50<br>\$5.50<br>\$5.50<br>\$5.50<br>\$5.50<br>\$5.50<br>\$5.50<br>\$5.50<br>\$5.50<br>\$5.50<br>\$5.50<br>\$5.50<br>\$5.50<br>\$5.50<br>\$5.50<br>\$5.50<br>\$5.50<br>\$5.50<br>\$5.50<br>\$5.50<br>\$5.50<br>\$5.50<br>\$5.50<br>\$5.50<br>\$5.50<br>\$5.50<br>\$5.50<br>\$5.50<br>\$5.50<br>\$5.50<br>\$5.50<br>\$5.50<br>\$5.50<br>\$5.50<br>\$5.50<br>\$5.50<br>\$5.50<br>\$5.50<br>\$5.50<br>\$5.50<br>\$5.50<br>\$5.50<br>\$5.50<br>\$5.50<br>\$5.50<br>\$5.50<br>\$5.50<br>\$5.50<br>\$5.50<br>\$5.50<br>\$5.50<br>\$5.50<br>\$5.50<br>\$5.50<br>\$5.50<br>\$5.50<br>\$5.50<br>\$5.50<br>\$5.50<br>\$5.50<br>\$5.50<br>\$5.50<br>\$5.50<br>\$5.50<br>\$5.50<br>\$5.50<br>\$5.50<br>\$5.50<br>\$5.50<br>\$5.50<br>\$5.50<br>\$5.50<br>\$5.50<br>\$5.50<br>\$5.50<br>\$5.50<br>\$5.50<br>\$5.50<br>\$5.50<br>\$5.50<br>\$5.50<br>\$5.50<br>\$5.50<br>\$5.50<br>\$5.50<br>\$5.50<br>\$5.50<br>\$5.50<br>\$5.50<br>\$5.50<br>\$5.50<br>\$5.50<br>\$5.50<br>\$5.50<br>\$5.50<br>\$5.50<br>\$5.50<br>\$5.50<br>\$5.50<br>\$5.50<br>\$5.50<br>\$5.50<br>\$5.50<br>\$5.50<br>\$5.50<br>\$5.50<br>\$5.50<br>\$5.50<br>\$5.50<br>\$5.50<br>\$5.50<br>\$5.50<br>\$5.50<br>\$5.50<br>\$5.50<br>\$5.50<br>\$5.50<br>\$5.50<br>\$5.50<br>\$5.50<br>\$5.50<br>\$5.50<br>\$5.50<br>\$5.50<br>\$5.50<br>\$5.50<br>\$5.50<br>\$5.50<br>\$5.50<br>\$5.50<br>\$5.50<br>\$5.50<br>\$5.50<br>\$5.50<br>\$5.50<br>\$5.50<br>\$5.50<br>\$5.50<br>\$5.50<br>\$5.50<br>\$5.50<br>\$5.50<br>\$5.50<br>\$5.50<br>\$5.50<br>\$5.50<br>\$5.50<br>\$5.50<br>\$5.50<br>\$5.50<br>\$5.50<br>\$5.50<br>\$5.50<br>\$5.50<br>\$5.50<br>\$5.50<br>\$5.50<br>\$5.50<br>\$5.50<br>\$5.50<br>\$5.50<br>\$5.50<br>\$5.50<br>\$5.50<br>\$5.50<br>\$5.50<br>\$5.50<br>\$5.50<br>\$5.50<br>\$5.50<br>\$5.50<br>\$5.50<br>\$5.50<br>\$5.50<br>\$5.50<br>\$5.50<br>\$5.50<br>\$5.50<br>\$5.50<br>\$5.50<br>\$5.50<br>\$5.50<br>\$5.50<br>\$5.50<br>\$5.50<br>\$5.50<br>\$5.50<br>\$5.50<br>\$5.50<br>\$5.50<br>\$5.50<br>\$5.50<br>\$5.50<br>\$5.50<br>\$5.50<br>\$5.50<br>\$5.50<br>\$5.50<br>\$5.50<br>\$5.50<br>\$5.50<br>\$5.50<br>\$5.50<br>\$5.50<br>\$5.50<br>\$5.50<br>\$5.50<br>\$5.50<br>\$5.50<br>\$5.50<br>\$5.50<br>\$5.50<br>\$5.50<br>\$5.50<br>\$5.50<br>\$5.50<br>\$5.50<br>\$5.50<br>\$5.50<br>\$5.50<br>\$5.50<br>\$5.50<br>\$5.50<br>\$5.50<br>\$5.50<br>\$5.50<br>\$5.50<br>\$5.50<br>\$5.50<br>\$5.50<br>\$5.50<br>\$5.50<br>\$5.50<br>\$5.50<br>\$5.50<br>\$5.50<br>\$5.50<br>\$5.50<br>\$5.50<br>\$5.50<br>\$5.50 | (3.30<br>23.35<br>23.35<br>23.35<br>23.35<br>23.35<br>23.35<br>23.35<br>23.35<br>23.35<br>23.35<br>23.35<br>23.35<br>23.35<br>23.35<br>23.35<br>23.35<br>23.35<br>23.35<br>23.35<br>23.35<br>23.35<br>23.35<br>23.35<br>23.35<br>23.35<br>23.35<br>23.35<br>23.35<br>23.35<br>23.35<br>23.35<br>23.35<br>23.35<br>23.35<br>23.35<br>23.35<br>23.35<br>23.35<br>23.35<br>23.35<br>23.35<br>23.35<br>23.35<br>23.35<br>23.35<br>23.35<br>23.35<br>23.35<br>23.35<br>23.35<br>23.35<br>23.35<br>23.35<br>23.35<br>23.35<br>23.35<br>23.35<br>23.35<br>23.35<br>23.35<br>23.35<br>23.35<br>23.35<br>23.35<br>23.35<br>23.35<br>23.35<br>23.35<br>23.35<br>23.35<br>23.35<br>23.35<br>23.35<br>23.35<br>23.35<br>23.35<br>23.35<br>23.35<br>23.35<br>23.35<br>23.35<br>23.35<br>23.35<br>23.35<br>23.35<br>23.35<br>23.35<br>23.35<br>23.35<br>23.35<br>23.35<br>23.35<br>23.35<br>23.35<br>23.35<br>23.35<br>23.35<br>23.35<br>23.35<br>23.35<br>23.35<br>23.35<br>23.35<br>23.35<br>23.35<br>23.35<br>23.35<br>23.35<br>23.35<br>23.35<br>23.35<br>23.35<br>23.35<br>23.35<br>23.35<br>23.35<br>23.35<br>23.35<br>23.35<br>23.35<br>23.35<br>23.35<br>23.35<br>23.35<br>23.35<br>23.35<br>23.35<br>23.35<br>23.35<br>23.35<br>23.35<br>23.35<br>23.35<br>23.35<br>23.35<br>23.35<br>23.35<br>23.35<br>23.35<br>23.35<br>23.35<br>23.35<br>23.35<br>23.35<br>23.35<br>23.35<br>23.35<br>23.35<br>23.35<br>23.35<br>23.35<br>23.35<br>23.35<br>23.35<br>23.35<br>23.35<br>23.35<br>23.35<br>23.35<br>23.35<br>23.35<br>23.35<br>23.35<br>23.35<br>23.35<br>23.35<br>23.35<br>23.35<br>23.35<br>23.35<br>23.35<br>23.35<br>23.35<br>23.35<br>23.35<br>23.35<br>23.35<br>23.35<br>23.35<br>23.35<br>23.35<br>23.35<br>23.35<br>23.35<br>23.35<br>23.35<br>23.35<br>23.35<br>23.35<br>23.35<br>23.35<br>23.35<br>23.35<br>23.35<br>23.35<br>23.35<br>23.35<br>23.35<br>23.35<br>23.35<br>23.35<br>23.35<br>23.35<br>23.35<br>23.35<br>23.35<br>23.35<br>23.35<br>23.35<br>23.35<br>23.35<br>23.35<br>23.35<br>23.35<br>23.35<br>23.35<br>23.35<br>23.35<br>23.35<br>23.35<br>23.35<br>23.35<br>23.35<br>23.35<br>23.35<br>23.35<br>23.35<br>23.35<br>23.35<br>23.35<br>23.35<br>23.35<br>23.35<br>23.35<br>23.35<br>23.35<br>23.35<br>23.35<br>23.35<br>23.35<br>23.35<br>23.35<br>23.35<br>23.35<br>23.35<br>23.35<br>23.35<br>23.35<br>23.35<br>23.35<br>23.35<br>23.35<br>23.35<br>23.35<br>23.35<br>23.35<br>23.35<br>23.35<br>23.35<br>23.35<br>23.35<br>23.35<br>23.35<br>23.35<br>23.35<br>23.35<br>23.35<br>23.35<br>23.35<br>23.35<br>23.35<br>23.35<br>23.35<br>23.35<br>23.35<br>23.35<br>23.35<br>23.35<br>23.35<br>23.35<br>23.35<br>23.35<br>23.35<br>23.35<br>23.35<br>23.35<br>23.35<br>23.35<br>23.35<br>23.35<br>23.35<br>23.35<br>23.35<br>23.35<br>23.35<br>23.35<br>23.35<br>23.35<br>23.35<br>23.35<br>23.35<br>23.35<br>23.35<br>23.35<br>23.35<br>23.35<br>23.35<br>23.35<br>23.35<br>23.35<br>23.35<br>23.35<br>23.35<br>23.35<br>23.35<br>23.35<br>23.35<br>23.35<br>23.35<br>23.35<br>23.35<br>23.35<br>23.35<br>23.35<br>23.35<br>23.35<br>23.35<br>23.35<br>23.35<br>23.35<br>23.35<br>23.35<br>23.35<br>23.35<br>23.35<br>23.35<br>23.35<br>23.35<br>23.35<br>23.35 |                                                                                                                                                                                                                                                                                                                                                                                                                                                                                                                                                                                                                                                                                                                                                                                                                                                                                                                                                                                                                                                                                                                                                                                                                                                                                                                                                                                                                                                                                                                                                                                                                                                                                                                                                                                                                                                                                                                                                                                                                                                                                                                                                                                                                                                                                                                                                                                                                                                                                                                                                                                                                                                                                                                                                                                                                                                                                                                                                                                                                                                                                                                                                                                           | \$2,10<br>22,37<br>12.47<br>21.59<br>21.59<br>21.59<br>23.79<br>23.79<br>31.77                                                                                                                                                                                                                                                                                                                                                                                                                                                                                                                                                                                                                                                                                                                                                                                                                                                                                                                                                                                                                                                                                                                                                                                                                                                                                                                                                                                                                                                                                                                                                                                                                                                                                                                                                                                                                                                                                                                                                                                                                                                                                                                                                                                                                                                                                                                                                                                                                                                                                                                                                                                                                                                                                                                                                                                                                                                                                                                                                                                                                                                                                                            | (53.6)<br>43.86<br>33.47<br>37.37<br>37.57<br>(53.37)<br>23.52<br>21.33<br>21.33                                                                                                                                                                                                                                                                                                                                                                                                                                                                                                                                                                                                                                                                                                                                                                                                                                                                                                                                                                                                                                                                                                                                                                                                                                                                                                                                                                                                                                                                                                                                                                                                                                                                                                                                                                                                                                                                                                                                                                                                                                                                                                                                                                                                                                                                                                                                                                                                                                                                                                                                                                                                                                                                                                                                                                                                                                                                                                                                                                                                                                                                                                    | (45.50)<br>39.34<br>5.21<br>24.33<br>24.55     | 5.50<br>52.51<br>62.21<br>47.65<br>7.50<br>31.50<br>31.50<br>41.65 | 133 50<br>111.53<br>136.55<br>136.57<br>137.40<br>123.43<br>123.75<br>133.75<br>135.36 | 13.00<br>13.00<br>13.00<br>13.00<br>13.00<br>13.00<br>13.00<br>13.00<br>13.00<br>13.00<br>13.00<br>13.00<br>13.00<br>13.00<br>13.00<br>13.00<br>13.00<br>13.00<br>13.00<br>13.00<br>13.00<br>13.00<br>13.00<br>13.00<br>13.00<br>13.00<br>13.00<br>13.00<br>13.00<br>13.00<br>13.00<br>13.00<br>13.00<br>13.00<br>13.00<br>13.00<br>13.00<br>13.00<br>13.00<br>13.00<br>13.00<br>13.00<br>13.00<br>13.00<br>13.00<br>13.00<br>13.00<br>13.00<br>13.00<br>13.00<br>13.00<br>13.00<br>13.00<br>13.00<br>13.00<br>13.00<br>13.00<br>13.00<br>13.00<br>13.00<br>13.00<br>13.00<br>13.00<br>13.00<br>13.00<br>13.00<br>13.00<br>13.00<br>13.00<br>13.00<br>13.00<br>13.00<br>13.00<br>13.00<br>13.00<br>13.00<br>13.00<br>13.00<br>13.00<br>13.00<br>13.00<br>13.00<br>13.00<br>13.00<br>13.00<br>13.00<br>13.00<br>13.00<br>13.00<br>13.00<br>13.00<br>13.00<br>13.00<br>13.00<br>13.00<br>13.00<br>13.00<br>13.00<br>13.00<br>13.00<br>13.00<br>13.00<br>13.00<br>13.00<br>13.00<br>13.00<br>13.00<br>13.00<br>13.00<br>13.00<br>13.00<br>13.00<br>13.00<br>13.00<br>13.00<br>13.00<br>13.00<br>13.00<br>13.00<br>13.00<br>13.00<br>13.00<br>13.00<br>13.00<br>13.00<br>13.00<br>13.00<br>13.00<br>13.00<br>13.00<br>13.00<br>13.00<br>13.00<br>13.00<br>13.00<br>13.00<br>13.00<br>13.00<br>13.00<br>13.00<br>13.00<br>13.00<br>13.00<br>13.00<br>13.00<br>13.00<br>13.00<br>13.00<br>13.00<br>13.00<br>13.00<br>13.00<br>13.00<br>13.00<br>13.00<br>13.00<br>13.00<br>13.00<br>13.00<br>13.00<br>13.00<br>13.00<br>13.00<br>13.00<br>13.00<br>13.00<br>13.00<br>13.00<br>13.00<br>13.00<br>13.00<br>13.00<br>13.00<br>13.00<br>13.00<br>13.00<br>13.00<br>13.00<br>13.00<br>13.00<br>13.00<br>13.00<br>13.00<br>13.00<br>13.00<br>13.00<br>13.00<br>13.00<br>13.00<br>13.00<br>13.00<br>13.00<br>13.00<br>13.00<br>13.00<br>13.00<br>13.00<br>13.00<br>13.00<br>13.00<br>13.00<br>13.00<br>13.00<br>13.00<br>13.00<br>13.00<br>13.00<br>13.00<br>13.00<br>13.00<br>13.00<br>13.00<br>13.00<br>13.00<br>13.00<br>13.00<br>13.00<br>13.00<br>13.00<br>13.00<br>13.00<br>13.00<br>13.00<br>13.00<br>13.00<br>13.00<br>13.00<br>13.00<br>13.00<br>13.00<br>13.00<br>13.00<br>13.00<br>13.00<br>13.00<br>13.00<br>13.00<br>13.00<br>13.00<br>13.00<br>13.00<br>13.00<br>13.00<br>13.00<br>13.00<br>13.00<br>13.00<br>13.00<br>13.00<br>13.00<br>13.00<br>13.00<br>13.00<br>13.00<br>13.00<br>13.00<br>13.00<br>13.00<br>13.00<br>13.00<br>13.00<br>13.00<br>13.00<br>13.00<br>13.00<br>13.00<br>13.00<br>13.00<br>13.00<br>13.00<br>13.00<br>13.00<br>13.00<br>13.00<br>13.00<br>13.00<br>13.00<br>13.00<br>13.00<br>13.00<br>13.00<br>13.00<br>13.00<br>13.00<br>13.00<br>13.00<br>13.00<br>13.00<br>13.00<br>13.00<br>13.00<br>13.00<br>13.00<br>13.00<br>13.00<br>13.00<br>13.00<br>13.00<br>13.00<br>13.00<br>13.00<br>13.00<br>13.00<br>13.00<br>13.00<br>13.00<br>13.00<br>13.00<br>13.00<br>13.00<br>13.00<br>13.00<br>13.00<br>13.00<br>13.00<br>13.00<br>13.00<br>13.00<br>13.00<br>13.00<br>13.00<br>10.00<br>10.00<br>10.00<br>10.00<br>10.00<br>10.00<br>10.00<br>10.00<br>10.00<br>10.00<br>10.00<br>10.00<br>10.00<br>10.00<br>10.00<br>10.00<br>10.00<br>10.00<br>10.00<br>10.00 | 172.90<br>113.73<br>112.53<br>112.53<br>112.53<br>112.53<br>112.53<br>112.53<br>112.53<br>112.53<br>112.53<br>112.53<br>112.53<br>112.53<br>112.53                                                                                                                                                                                                                                                                                                                                                                                                                                                                                                                                                                                                                                                                                                                                                                                                                                                                                                                                                                                                                                                                                                                                                                                                                                                                                                                                                                                                                                                                                                                                                                                                                                                                                                                                                                                                                                                                                                                                                                                                                                                                                                                                                                                                                                                                                                                                                                                                                                                                                                                                                                                                                                                                                                                                                                                                                                                                                                                                                                                                                                        | (7) 7)<br>135.52<br>3) 44<br>106.23<br>106.23<br>107.20<br>57.42<br>52.47<br>76.61<br>153.21                                                                                                                                                                                                                                                                                                                                                                                                                                                                                                                                                                                                                                                                                                                                                                                                                                                                                                                                                                                                                                                                                                                                                                                                                                                                                                                                                                                                                                                                                                                                                                                                                                                                                                                                                                                                                                                                                                                                                                                                                                                                                                                                                                                                                                                                                                                                       |
|     | rcla<br>eas<br>es.        | 2008 25<br>54,76<br>104,71<br>41,95                                                                                                                                                                                                                                                                                                                                                                                                                                                                                                                                                                                                                                                                                                                                                                                                                                                                                                                                                                                                                                                                                                                                                                                                                                                                                                                                                                                                                                                                                                                                                                                                                                                                                                                                                                                                                                                                                                                                                                                                                                                                                                                                                                                                                                                                                                                                                                                                                                                                                                                                                                                                                                                                                                                                                                                                                                                                                                                                                                                                                                                                                                                                                                                                                                                                                                                                                                                                                                                                                                            | 23.E2<br>37.X<br>37.X<br>37.E                                                                                                                                                                                                                                                                                                                                                                                                                                                                                                                                                                                                                                                                                                                                                                                                                                                                                                                                                                                                                                                                                                                                                                                                                                                                                                                                                                                                                                                                                                                                                                                                                                                                                                                                                                                                                                                                                                                                                                                                                                                                                                                                                                                                                                                                                                                                                                                                                                                                                                                                                                                                                                                                                                                                                                                                                                                                                                                                                                                                                                                                                                                                                             | 525,75<br>22,22<br>37,81<br>13,50                                                                                                                                                                                                                                                                                                                                                                                                                                                                                                                                                                                                                                                                                                                                                                                                                                                                                                                                                                                                                                                                                                                                                                                                                                                                                                                                                                                                                                                                                                                                                                                                                                                                                                                                                                                                                                                                                                                                                                                                                                                                                                                                                                                                                                                                                                                                                                                                                                                                                                                                                                                                                                                                                                                                                                                                                                                                                                                                                                                                                                                                                                                                                         | 747.42<br>24.21<br>55.11<br>11.74                                                                                                                                                                                                                                                                                                                                                                                                                                                                                                                                                                                                                                                                                                                                                                                                                                                                                                                                                                                                                                                                                                                                                                                                                                                                                                                                                                                                                                                                                                                                                                                                                                                                                                                                                                                                                                                                                                                                                                                                                                                                                                                                                                                                                                                                                                                                                                                                                                                                                                                                                                                                                                                                                                                                                                                                                                                                                                                                                                                                                                                                                                                                                         | 1743. 95<br>53. 15<br>11E 22<br>20.31                                                                                                                                                                                                                                                                                                                                                                                                                                                                                                                                                                                                                                                                                                                                                                                                                                                                                                                                                                                                                                                                                                                                                                                                                                                                                                                                                                                                                                                                                                                                                                                                                                                                                                                                                                                                                                                                                                                                                                                                                                                                                                                                                                                                                                                                                                                                                                                                                                                                                                                                                                                                                                                                                                                                                                                                                                                                                                                                                                                                                                                                                                                                               | \$5,25<br>\$5,25<br>103,27<br>24,33            | 1755 22<br>57.54<br>155.59<br>27,14                                | 2107.12<br>.55.04<br>33.75<br>18.50                                                    | 25.47.37<br>64.23<br>221.52<br>42.35                                                                                                                                                                                                                                                                                                                                                                                                                                                                                                                                                                                                                                                                                                                                                                                                                                                                                                                                                                                                                                                                                                                                                                                                                                                                                                                                                                                                                                                                                                                                                                                                                                                                                                                                                                                                                                                                                                                                                                                                                                                                                                                                                                                                                                                                                                                                                                                                                                                                                                                                                                                                                                                                                                                                                                                                                                                                                                                                                                                                                                                                                                                                                      | 9:50,33<br>314,53<br>313,22<br>41,42                                                                                                                                                                                                                                                                                                                                                                                                                                                                                                                                                                                                                                                                                                                                                                                                                                                                                                                                                                                                                                                                                                                                                                                                                                                                                                                                                                                                                                                                                                                                                                                                                                                                                                                                                                                                                                                                                                                                                                                                                                                                                                                                                                                                                                                                                                                                                                                                                                                                                                                                                                                                                                                                                                                                                                                                                                                                                                                                                                                                                                                                                                                                                      | 27.00, 24 232, 57<br>20,03 50 06<br>154, 21 100, 45<br>57, 45                                                                                                                                                                                                                                                                                                                                                                                                                                                                                                                                                                                                                                                                                                                                                                                                                                                                                                                                                                                                                                                                                                                                                                                                                                                                                                                                                                                                                                                                                                                                                                                                                                                                                                                                                                                                                                                                                                                                                                                                                                                                                                                                                                                                                                                                                                                                                                      |
|     |                           |                                                                                                                                                                                                                                                                                                                                                                                                                                                                                                                                                                                                                                                                                                                                                                                                                                                                                                                                                                                                                                                                                                                                                                                                                                                                                                                                                                                                                                                                                                                                                                                                                                                                                                                                                                                                                                                                                                                                                                                                                                                                                                                                                                                                                                                                                                                                                                                                                                                                                                                                                                                                                                                                                                                                                                                                                                                                                                                                                                                                                                                                                                                                                                                                                                                                                                                                                                                                                                                                                                                                                |                                                                                                                                                                                                                                                                                                                                                                                                                                                                                                                                                                                                                                                                                                                                                                                                                                                                                                                                                                                                                                                                                                                                                                                                                                                                                                                                                                                                                                                                                                                                                                                                                                                                                                                                                                                                                                                                                                                                                                                                                                                                                                                                                                                                                                                                                                                                                                                                                                                                                                                                                                                                                                                                                                                                                                                                                                                                                                                                                                                                                                                                                                                                                                                           | Max.<br>313.22                                                                                                                                                                                                                                                                                                                                                                                                                                                                                                                                                                                                                                                                                                                                                                                                                                                                                                                                                                                                                                                                                                                                                                                                                                                                                                                                                                                                                                                                                                                                                                                                                                                                                                                                                                                                                                                                                                                                                                                                                                                                                                                                                                                                                                                                                                                                                                                                                                                                                                                                                                                                                                                                                                                                                                                                                                                                                                                                                                                                                                                                                                                                                                            | y, 32/<br>137, 14                                                                                                                                                                                                                                                                                                                                                                                                                                                                                                                                                                                                                                                                                                                                                                                                                                                                                                                                                                                                                                                                                                                                                                                                                                                                                                                                                                                                                                                                                                                                                                                                                                                                                                                                                                                                                                                                                                                                                                                                                                                                                                                                                                                                                                                                                                                                                                                                                                                                                                                                                                                                                                                                                                                                                                                                                                                                                                                                                                                                                                                                                                                                                                         | 75,037<br>75,75                                                                                                                                                                                                                                                                                                                                                                                                                                                                                                                                                                                                                                                                                                                                                                                                                                                                                                                                                                                                                                                                                                                                                                                                                                                                                                                                                                                                                                                                                                                                                                                                                                                                                                                                                                                                                                                                                                                                                                                                                                                                                                                                                                                                                                                                                                                                                                                                                                                                                                                                                                                                                                                                                                                                                                                                                                                                                                                                                                                                                                                                                                                                                                     | ११५ व्हर<br>१७,६५                              | 275 521                                                            | y 15 381                                                                               | Min.                                                                                                                                                                                                                                                                                                                                                                                                                                                                                                                                                                                                                                                                                                                                                                                                                                                                                                                                                                                                                                                                                                                                                                                                                                                                                                                                                                                                                                                                                                                                                                                                                                                                                                                                                                                                                                                                                                                                                                                                                                                                                                                                                                                                                                                                                                                                                                                                                                                                                                                                                                                                                                                                                                                                                                                                                                                                                                                                                                                                                                                                                                                                                                                      |                                                                                                                                                                                                                                                                                                                                                                                                                                                                                                                                                                                                                                                                                                                                                                                                                                                                                                                                                                                                                                                                                                                                                                                                                                                                                                                                                                                                                                                                                                                                                                                                                                                                                                                                                                                                                                                                                                                                                                                                                                                                                                                                                                                                                                                                                                                                                                                                                                                                                                                                                                                                                                                                                                                                                                                                                                                                                                                                                                                                                                                                                                                                                                                           | Yotai                                                                                                                                                                                                                                                                                                                                                                                                                                                                                                                                                                                                                                                                                                                                                                                                                                                                                                                                                                                                                                                                                                                                                                                                                                                                                                                                                                                                                                                                                                                                                                                                                                                                                                                                                                                                                                                                                                                                                                                                                                                                                                                                                                                                                                                                                                                                                                                                                              |