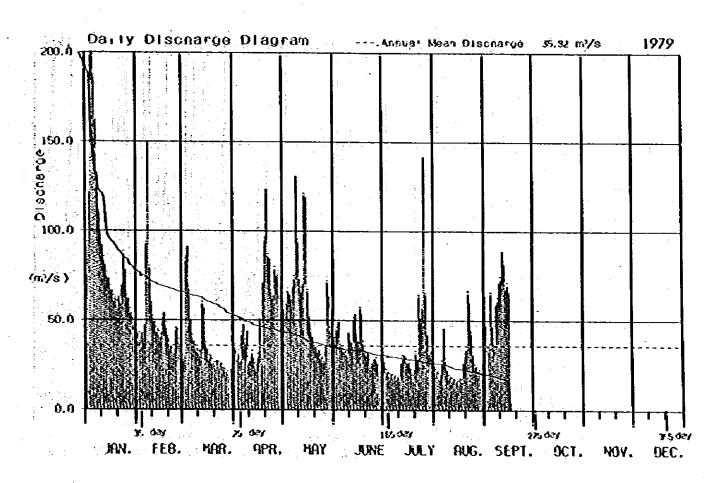

| Mio.                                                                                                                                                  | Mean<br>35.52           |      | Tota:<br>13:73.43 |



|                                         |                                                        | Daily | Disc                                                 | กลานัด                                                         | Table                                                       |                                                                     |                                                       | C 🕰 🔫 2                                                   | 700.0                                                         | አመ <b>ን (</b> ሀስ                                          | lt.m/s                                                                     | •                                                                | 1980