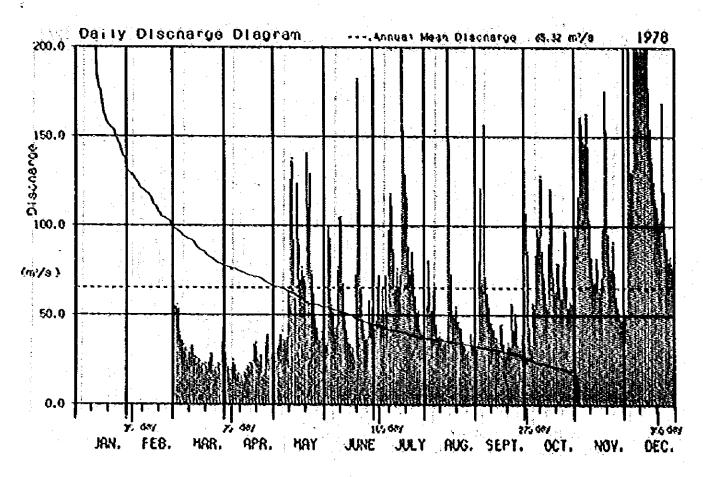

| 75 dej                                    | HIO.                                                                         | Mean<br>45, 32                                                 | Tote:                                                              |



|                                   | Daily