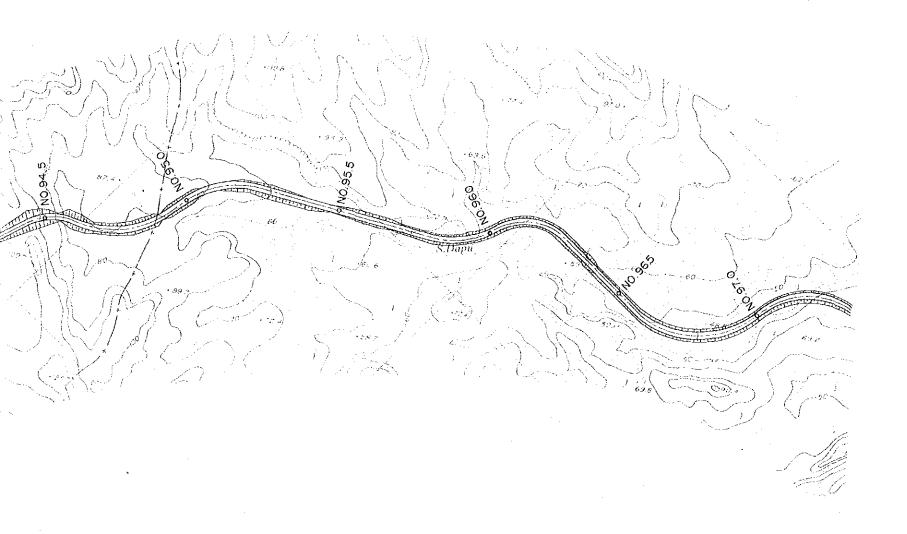

HULU ANAP Br. 4000

TATAU - KAPIT PLAN AND END POINT OF ALTERNATIVE ROUTE
NO.94 +0.000

END POINT OF ALTERNATIVE ROUTE

| TATAU - KAPIT TRUNK ROAD PROJECT IN SARAWAK | SHEET No. | TOTAL SHEET                            |
|---------------------------------------------|-----------|----------------------------------------|
| TATAO NATTI THOUN NOAD THOULET IN SANAWAN   | 9         | 9                                      |
| PLAN AND PROFILE OF THE ALTERNATIVE         | ROUTE     | Scale Hor. 1: 10,000<br>Vert. 1: 1,000 |