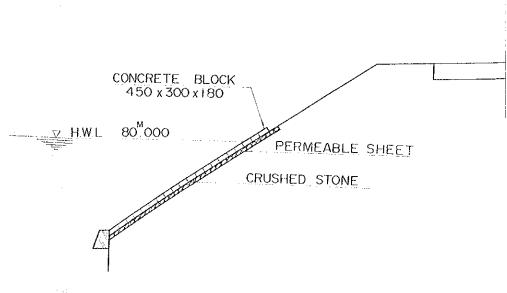

#### BLOCK MASONRY

# TYPYCAL WALL SECTION (REVERSED T-TYPE WALL)

BEGINNING POINT OF ALTERNATIVE ROUTE

Br. 148 0

SMALAT BESAR

SHEET No. TOTAL SHEET TATAU - KAPIT TRUNK ROAD PROJECT IN SARAWAK 9 Scale Hor. 1: 10,000 Vert 1: 1,000 PLAN AND PROFILE OF THE ALTERNATIVE ROUTE