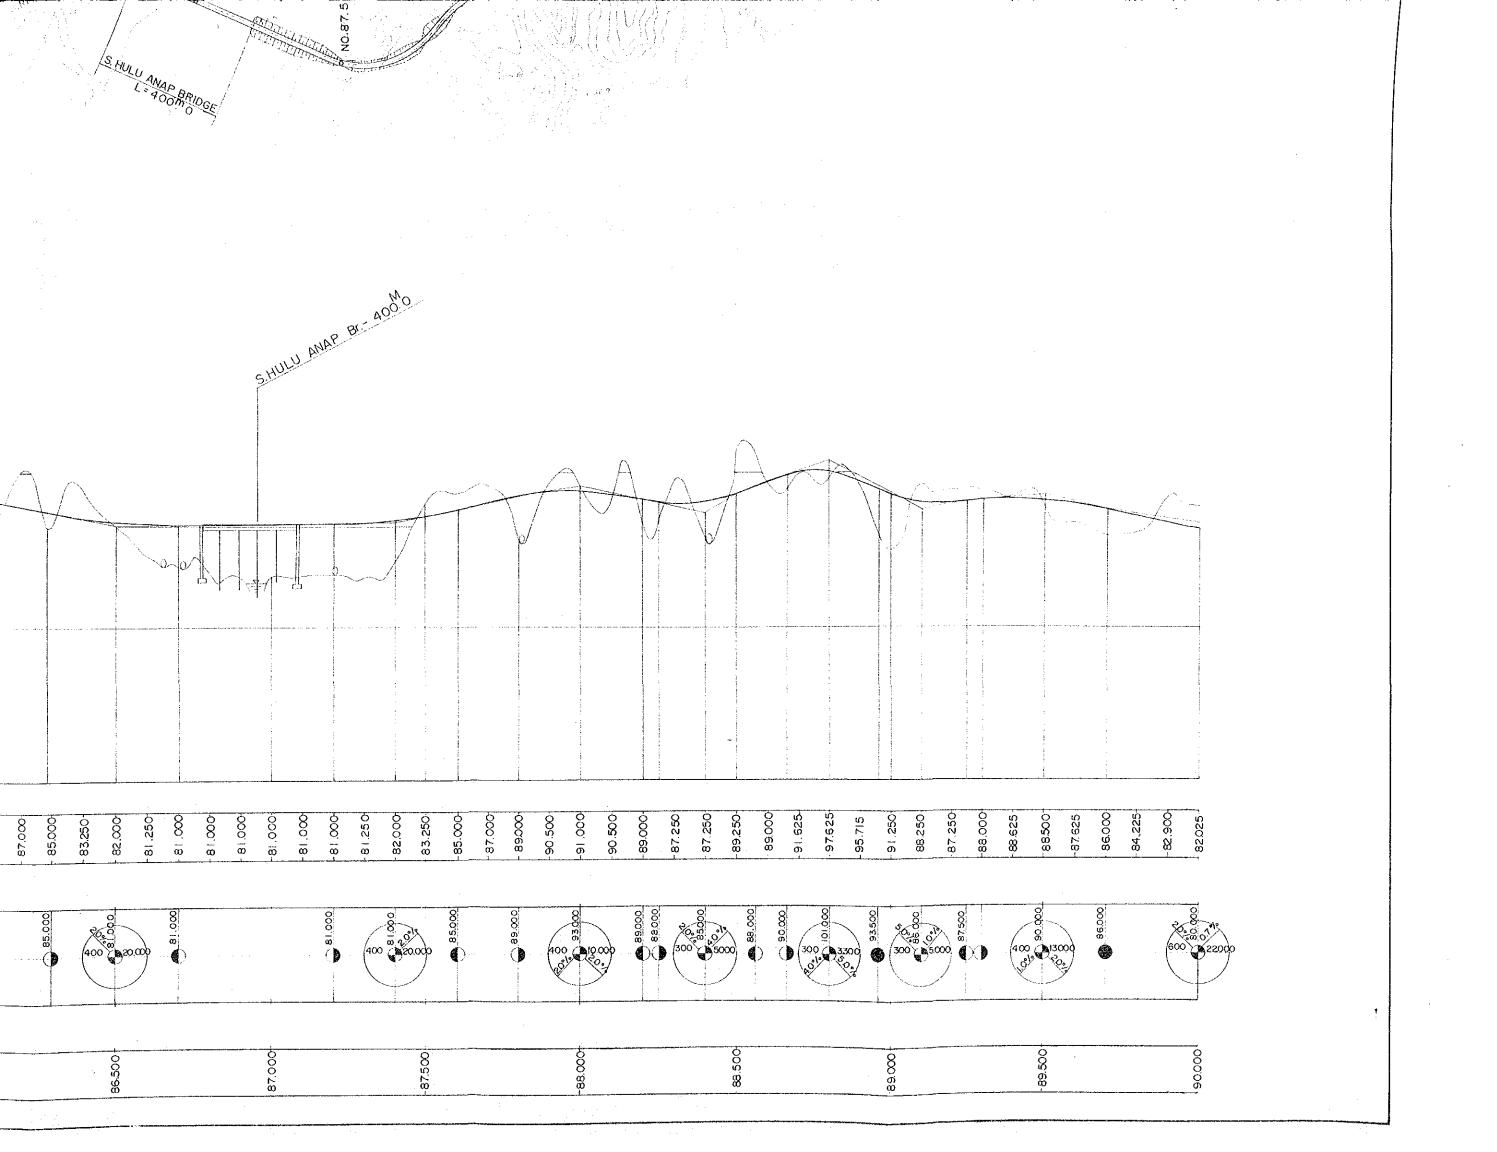

TATAU -- KAPIT

PLAN AND

HULL ANAP BY 400

| TATALL MADET TOUNIA DO AD DOO ITOT IN OAD ANNAM | SHEET No.                                   | TOTAL SHEET |                                        |
|-------------------------------------------------|---------------------------------------------|-------------|----------------------------------------|
|                                                 | TATAU - KAPIT TRUNK ROAD PROJECT IN SARAWAK | 8           | 9                                      |
|                                                 | PLAN AND PROFILE OF THE ALTERNATIVE         | E ROUTE     | Scale Hor. 1: 10,000<br>Vert. 1: 1,000 |