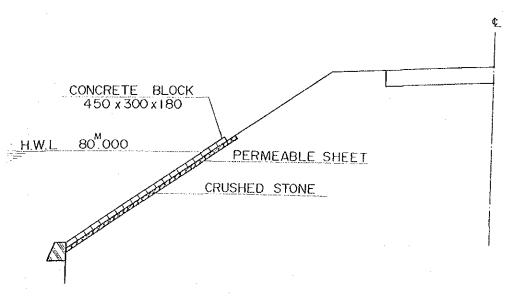

OAD |           | Scale 1.100 |

### TYPICAL CROSS SECTION OF RURAL ROAD

A. FLAT / ROLLING TERRAIN

EMBANKMENT SECTION

CUT SECTION







B. MOUNTAINOUS TERRAIN

EMBANKMENT SECTION

CUT SECTION



TYPICAL CR(

## BOX CU



### BRIDGES

#### 30 FEET BEAM BRIDGE



#### 54 FEET BEAM BRIGE





| TATAU - KAPIT TRUNK ROAD PROJECT IN SARAWAK | SHEET No. | TOTAL SHEET |
|---------------------------------------------|-----------|-------------|
| TATAU - KAPIT TRONK ROAD PROJECT IN SAKAWAK | 3         | 9           |
| TYPICAL CROSS SECTION OF BRIDGES &          | STRUCTURS | Scale 1:50  |

### BOX CULVERT



# PIPE CULVERTS SCALE 1:40

#### ø 1066<sup>mm</sup>



ø 1524<sup>mm</sup>





#### 54 FEET BEAM BRIGE



## 80. (90. 100) FEET BEAM BRIDGE





BLOCK MASO











#### BLOCK MASONRY



# TYPYCAL WALL SECTION (REVERSED T-TYPE WALL)





BEGINNING POINT OF ALTERNATIVE ROUTE

Br. 148 0

SMALAT BESAR

SHEET No. TOTAL SHEET TATAU - KAPIT TRUNK ROAD PROJECT IN SARAWAK 9 Scale Hor. 1: 10,000 Vert 1: 1,000 PLAN AND PROFILE OF THE ALTERNATIVE ROUTE

AALAT BESAF

S. MAKOH





TATAU - KAPIT T PLAN AND F

| TATAU - KAPIT TRUNK ROAD PROJECT IN SARAWAK | SHEET No. | TOTAL SHEET                            |
|---------------------------------------------|-----------|----------------------------------------|
| THE THORK HOAD THOULD IN SARAWAR            | 5         | 9                                      |
| PLAN AND PROFILE OF THE ALTERNATIV          | /E ROUTE  | Scale Hor. 1: 10,000<br>Vert. 1: 1,000 |



SEENYAN BI-121.6





TATAU - KAPIT PLAN AND

| TATAU - KAPIT TRUNK ROAD PRO