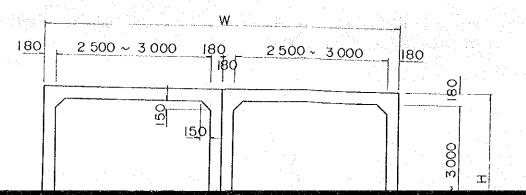

### BRIDGES

#### 30 FEET BEAM BRIDGE

#### 54 FEET BEAM BRIGE

| TATAU - KAPIT TRUNK ROAD PROJECT IN SARAWAK | SHEET No. | TOTAL SHEET |
|---------------------------------------------|-----------|-------------|
| TATAU - KAPIT TRONK ROAD PROJECT IN SAKAWAK | 3         | 9           |
| TYPICAL CROSS SECTION OF BRIDGES &          | STRUCTURS | Scale 1:50  |