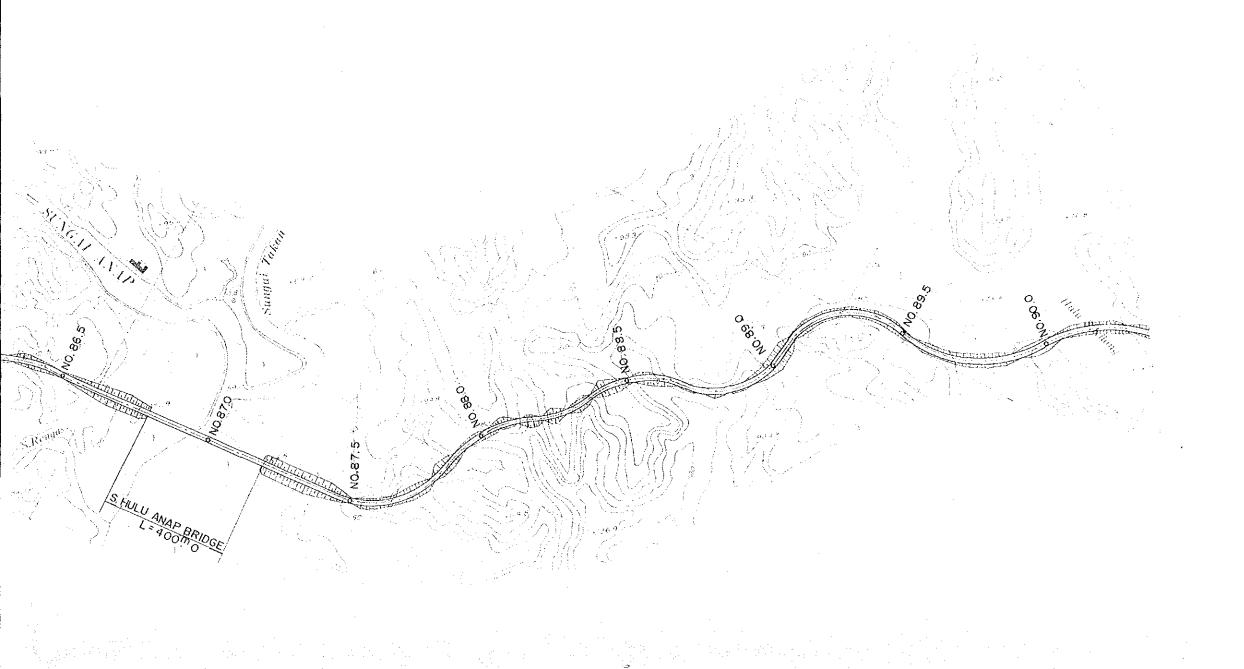

Br=182M4

ŧ

TATAU -KAPIT TRUI PLAN AND PR

| TATAU -KAPIT TRUNK ROAD PROJECTIN SARAWAK   | SHEET No. | TOTAL SHEET                            |
|---------------------------------------------|-----------|----------------------------------------|
| TATAU - KAFTI TRUNK ROAD FROJECT IN SARAWAK | 7         | 9                                      |
| PLAN AND PROFILE OF THE ALTERNATIV          | VE ROUTE  | Scale Hor. 1: 10,000<br>Vert. 1: 1,000 |

TATAU -- KAPIT

PLAN AND

HULL ANAP BY 400

| TATALL MADET TOUNIA DO AD DOO ITOT IN OAD ANNAM | SHEET No.                                   | TOTAL SHEET |                                        |
|-------------------------------------------------|---------------------------------------------|-------------|----------------------------------------|
|                                                 | TATAU - KAPIT TRUNK ROAD PROJECT IN SARAWAK | 8           | 9                                      |
|                                                 | PLAN AND PROFILE OF THE ALTERNATIVE         | E ROUTE     | Scale Hor. 1: 10,000<br>Vert. 1: 1,000 |