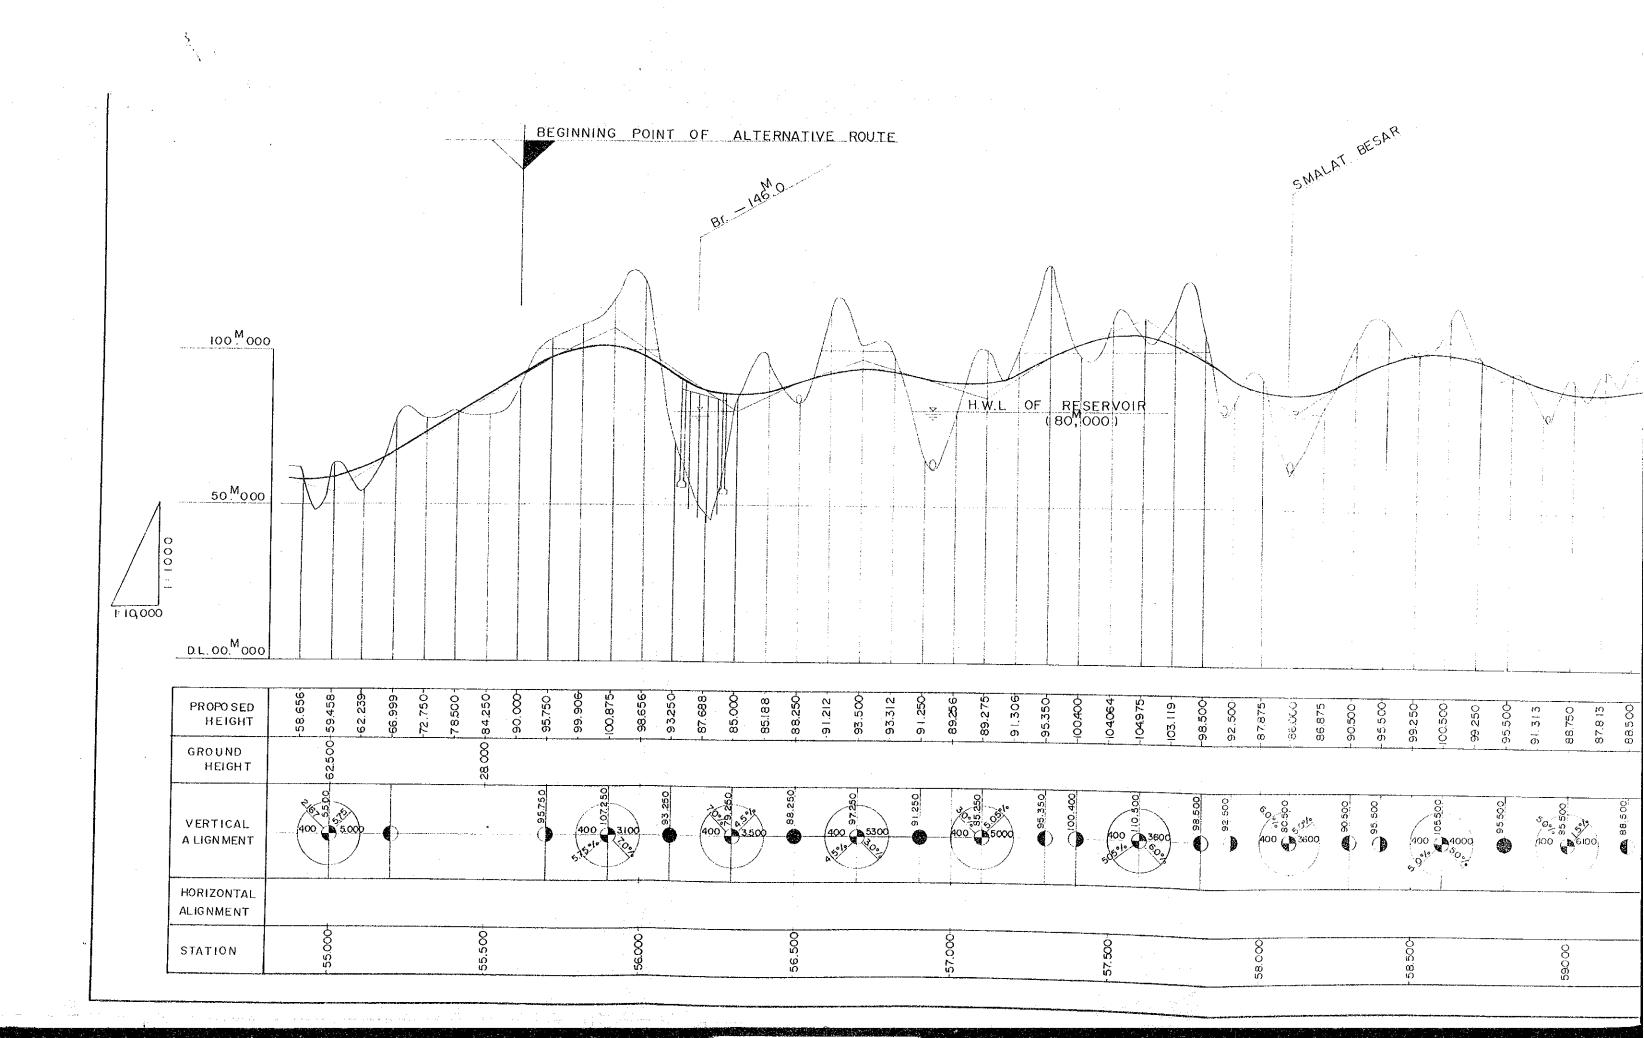

# TYPYCAL WALL SECTION (REVERSED T-TYPE WALL)

BEGINNING POINT OF ALTERNATIVE ROUTE

Br. 148 0

SMALAT BESAR

SHEET No. TOTAL SHEET TATAU - KAPIT TRUNK ROAD PROJECT IN SARAWAK 9 Scale Hor. 1: 10,000 Vert 1: 1,000 PLAN AND PROFILE OF THE ALTERNATIVE ROUTE

AALAT BESAF

S. MAKOH

TATAU - KAPIT T PLAN AND F

| TATAU - KAPIT TRUNK ROAD PROJECT IN SARAWAK | SHEET No. | TOTAL SHEET                            |
|---------------------------------------------|-----------|----------------------------------------|
| THE THORK HOAD THOULD IN SARAWAR            | 5         | 9                                      |
| PLAN AND PROFILE OF THE ALTERNATIV          | /E ROUTE  | Scale Hor. 1: 10,000<br>Vert. 1: 1,000 |