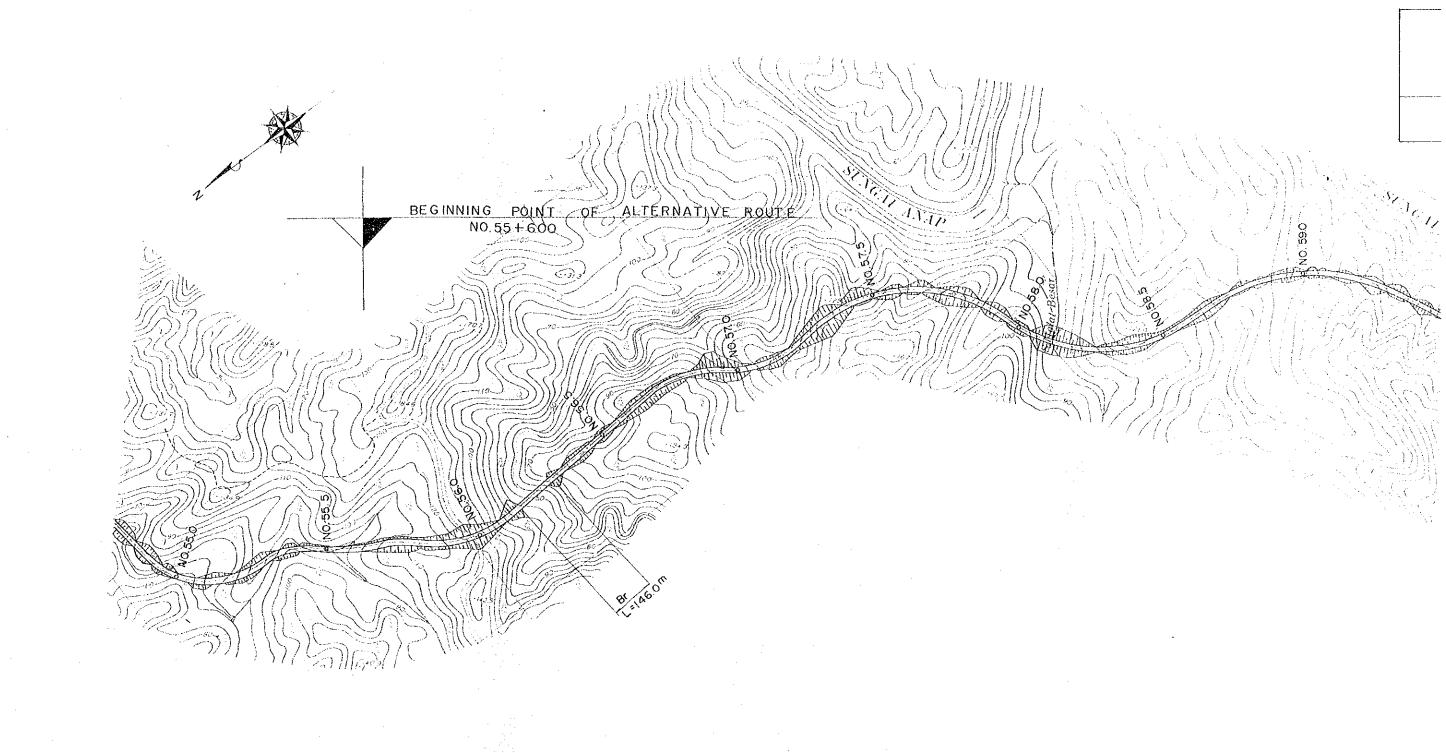

# TYPYCAL WALL SECTION (REVERSED T-TYPE WALL)

BEGINNING POINT OF ALTERNATIVE ROUTE

Br. 148 0

SMALAT BESAR

SHEET No. TOTAL SHEET TATAU - KAPIT TRUNK ROAD PROJECT IN SARAWAK 9 Scale Hor. 1: 10,000 Vert 1: 1,000 PLAN AND PROFILE OF THE ALTERNATIVE ROUTE