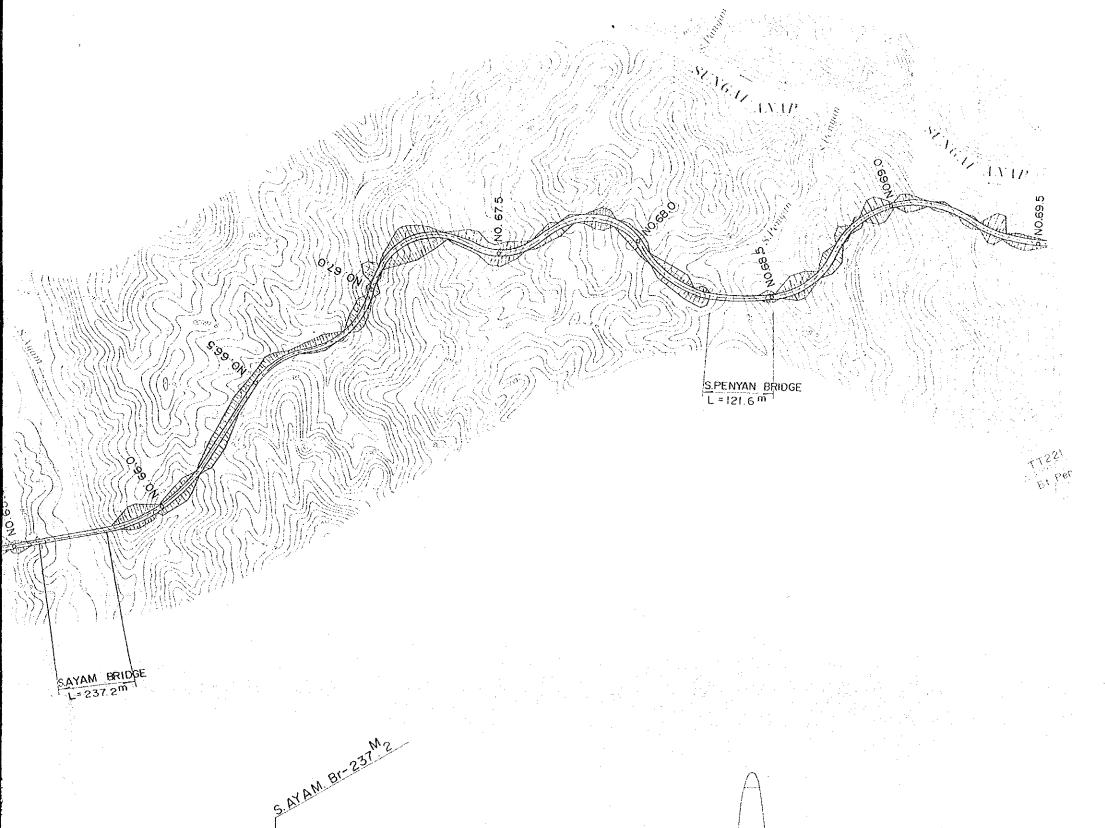

SEENYAN BI-121.6

TATAU - KAPIT PLAN AND

| TATAU - KAPIT TRUNK ROAD PROJECTIN SARAWAK  | SHEET No. | TOTAL SHEET                            |
|---------------------------------------------|-----------|----------------------------------------|
| TATAO KATTI THOMIN NOAD I NOOLOT IN CANAMAN | 6         | 9                                      |
| PLAN AND PROFILE OF THE ALTERNATIV          | E ROUTE   | Scale Hor. 1: 10,000<br>Vert. 1: 1,000 |

Br=182M4

ŧ

TATAU -KAPIT TRUI PLAN AND PR

| TATAU -KAPIT TRUNK ROAD PROJECTIN SARAWAK   | SHEET No. | TOTAL SHEET                            |
|---------------------------------------------|-----------|----------------------------------------|
| TATAU - KAFTI TRUNK ROAD FROJECT IN SARAWAK | 7         | 9                                      |
| PLAN AND PROFILE OF THE ALTERNATIV          | VE ROUTE  | Scale Hor. 1: 10,000<br>Vert. 1: 1,000 |