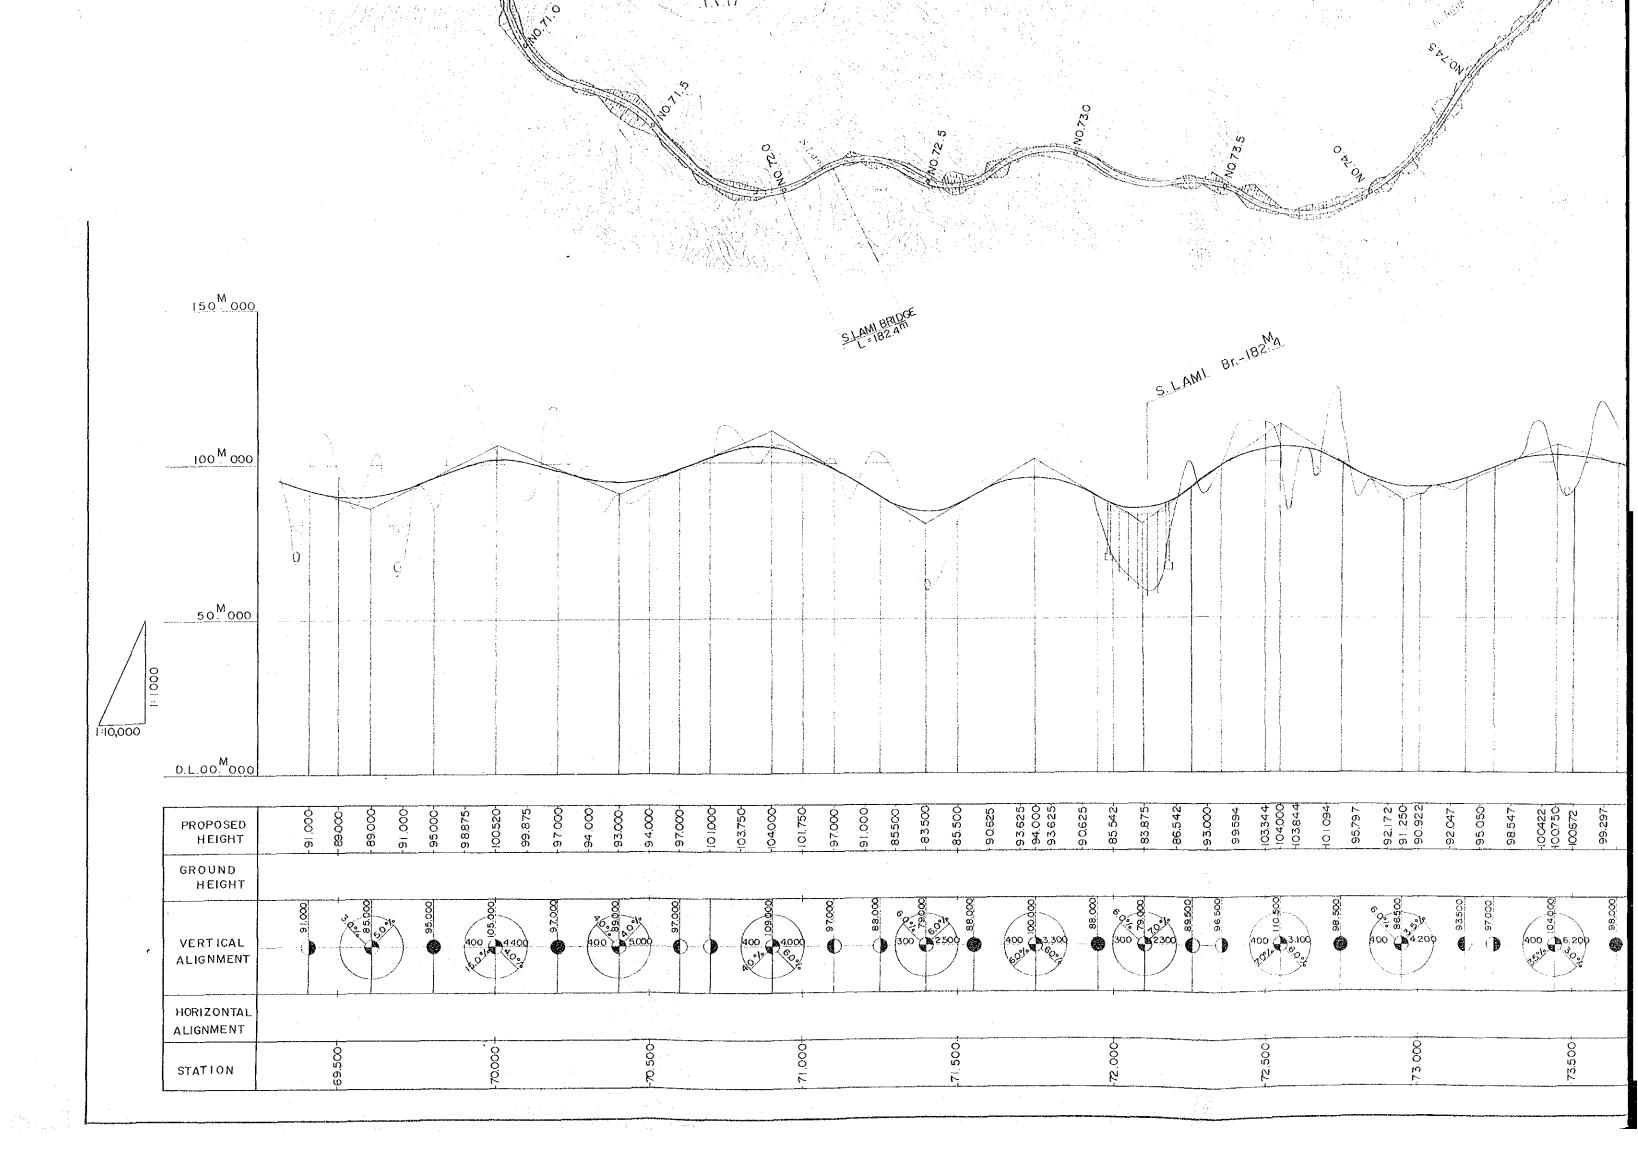

Br=182M4

ŧ

TATAU -KAPIT TRUI PLAN AND PR

| TATAU -KAPIT TRUNK ROAD PROJECTIN SARAWAK   | SHEET No. | TOTAL SHEET                            |
|---------------------------------------------|-----------|----------------------------------------|
| TATAU - KAFTI TRUNK ROAD FROJECT IN SARAWAK | 7         | 9                                      |
| PLAN AND PROFILE OF THE ALTERNATIV          | VE ROUTE  | Scale Hor. 1: 10,000<br>Vert. 1: 1,000 |