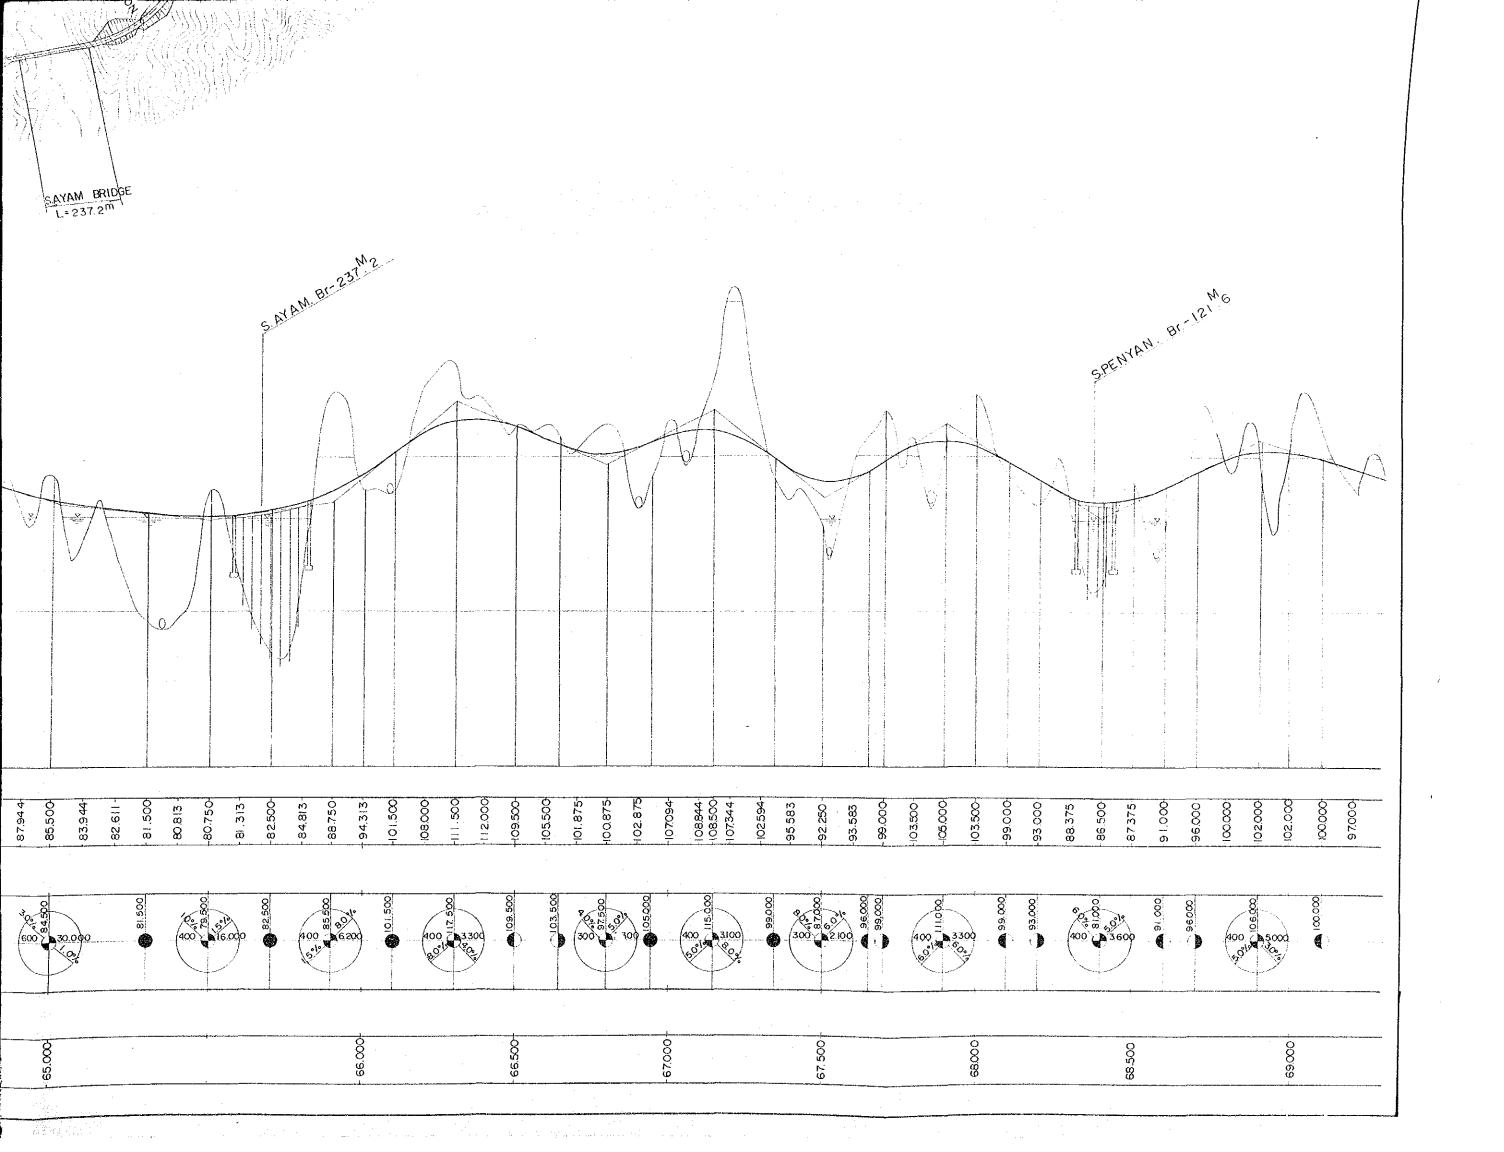

SEENYAN BI-121.6

TATAU - KAPIT PLAN AND

| TATAU - KAPIT TRUNK ROAD PROJECTIN SARAWAK  | SHEET No. | TOTAL SHEET                            |
|---------------------------------------------|-----------|----------------------------------------|
| TATAO KATTI THOMIN NOAD I NOOLOT IN CANAMAN | 6         | 9                                      |
| PLAN AND PROFILE OF THE ALTERNATIV          | E ROUTE   | Scale Hor. 1: 10,000<br>Vert. 1: 1,000 |