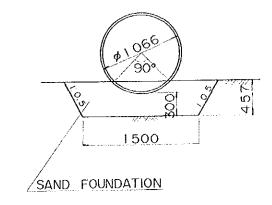

SARAWAK                             | 2         | 9           |
| TYPICAL CROSS SECTION OF TRUNK ROAD TYPICAL CROSS SECTION OF RURAL ROAD |           | Scale 1.100 |

### TYPICAL CROSS SECTION OF RURAL ROAD

A. FLAT / ROLLING TERRAIN

EMBANKMENT SECTION

CUT SECTION







B. MOUNTAINOUS TERRAIN

EMBANKMENT SECTION

CUT SECTION



TYPICAL CR(

## BOX CU



### BRIDGES

#### 30 FEET BEAM BRIDGE



#### 54 FEET BEAM BRIGE





| TATAU - KAPIT TRUNK ROAD PROJECT IN SARAWAK | SHEET No. | TOTAL SHEET |
|---------------------------------------------|-----------|-------------|
| TATAU - KAPIT TRONK ROAD PROJECT IN SAKAWAK | 3         | 9           |
| TYPICAL CROSS SECTION OF BRIDGES &          | STRUCTURS | Scale 1:50  |

### BOX CULVERT



# PIPE CULVERTS SCALE 1:40

#### ø 1066<sup>mm</sup>



ø 1524<sup>mm</sup>





#### 54 FEET BEAM BRIGE



## 80. (90. 100) FEET BEAM BRIDGE





BLOCK MASO











#### BLOCK MASONRY



# TYPYCAL WALL SECTION (REVERSED T-TYPE WALL)





BEGINNING POINT OF ALTERNATIVE ROUTE

Br. 148 0

SMALAT BESAR

SHEET No. TOTAL SHEET TATAU - KAPIT TRUNK ROAD PROJECT IN SARAWAK 9 Scale Hor. 1: 10,000 Vert 1: 1,000 PLAN AND PROFILE OF THE ALTERNATIVE ROUTE

AALAT BESAF

S. MAKOH





TATAU - KAPIT T PLAN AND F

| TATAU - KAPIT TRUNK ROAD PROJECT IN SARAWAK | SHEET No. | TOTAL SHEET                            |
|---------------------------------------------|-----------|----------------------------------------|
| THE THORK HOAD THOULD IN SARAWAR            | 5         | 9                                      |
| PLAN AND PROFILE OF THE ALTERNATIV