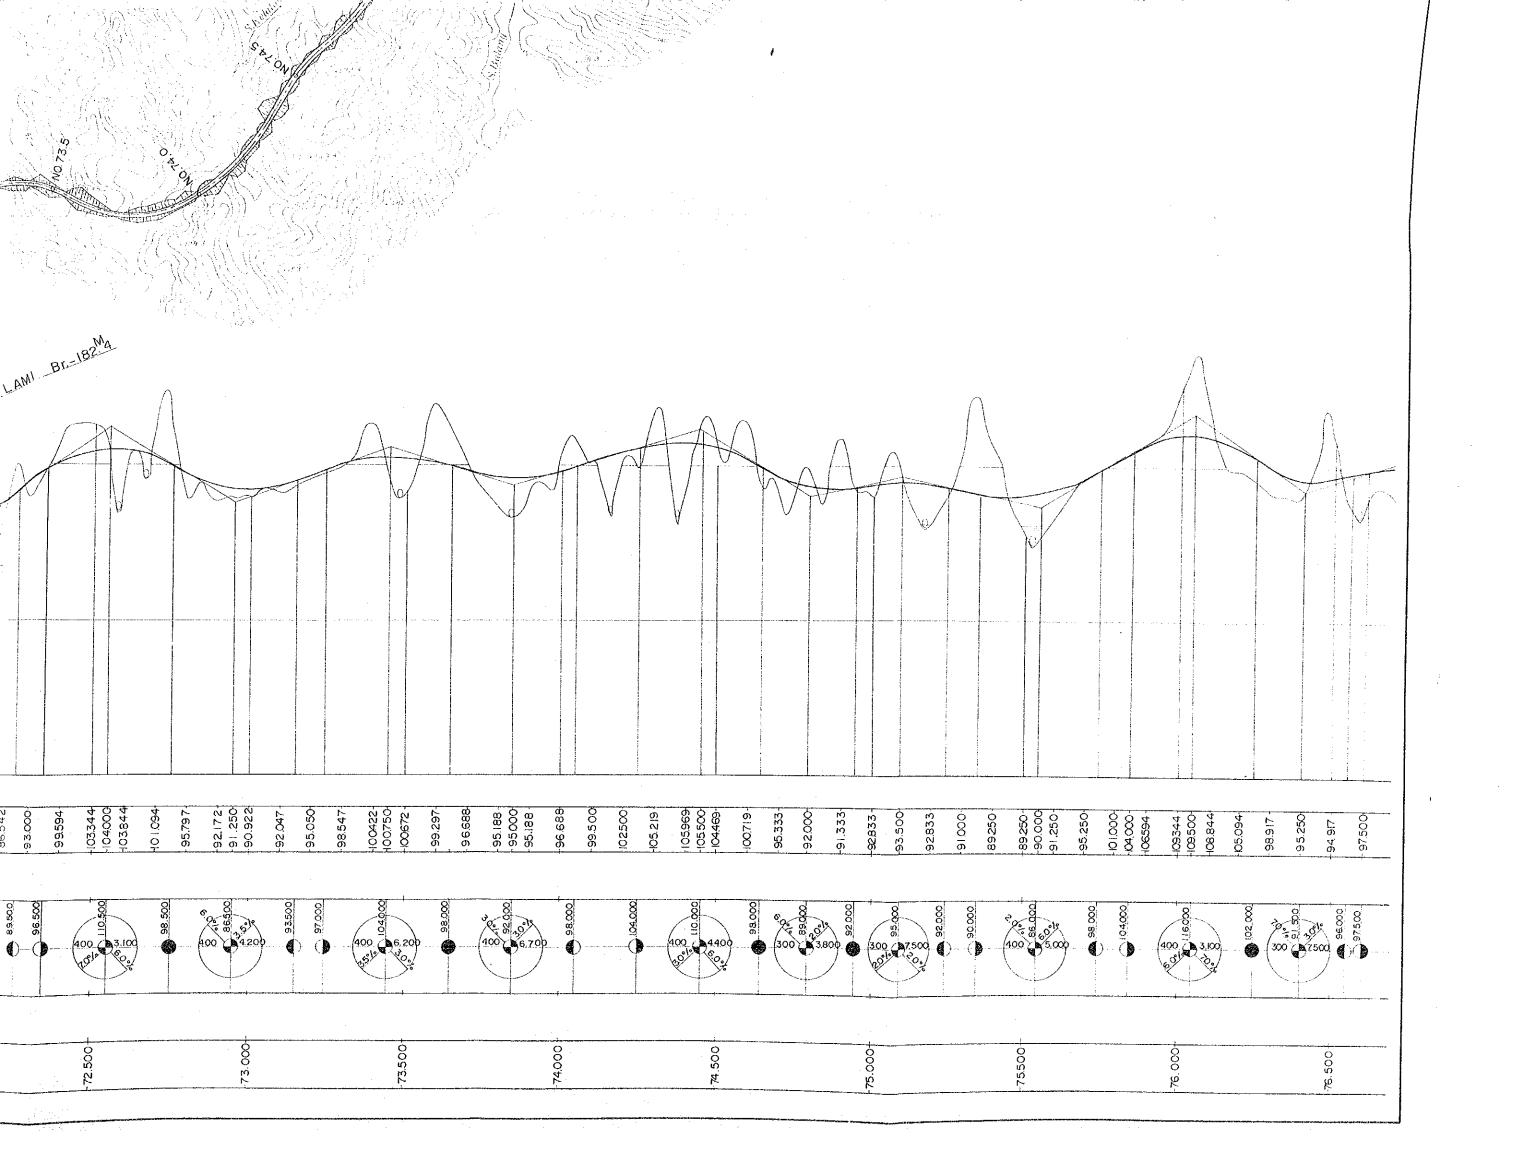

Br=182M4

ŧ

TATAU -KAPIT TRUI PLAN AND PR

| TATAU -KAPIT TRUNK ROAD PROJECTIN SARAWAK   | SHEET No. | TOTAL SHEET                            |
|---------------------------------------------|-----------|----------------------------------------|
| TATAU - KAFTI TRUNK ROAD FROJECT IN SARAWAK | 7         | 9                                      |
| PLAN AND PROFILE OF THE ALTERNATIV          | VE ROUTE  | Scale Hor. 1: 10,000<br>Vert. 1: 1,000 |