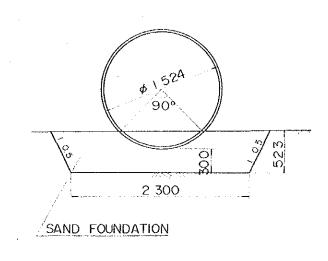

CROSS SECTION OF RURAL ROAD |           | Scale 1.100 |

### TYPICAL CROSS SECTION OF RURAL ROAD

A. FLAT / ROLLING TERRAIN

EMBANKMENT SECTION

CUT SECTION







B. MOUNTAINOUS TERRAIN

EMBANKMENT SECTION

CUT SECTION



TYPICAL CR(

## BOX CU



### BRIDGES

#### 30 FEET BEAM BRIDGE



#### 54 FEET BEAM BRIGE





| TATAU - KAPIT TRUNK ROAD PROJECT IN SARAWAK | SHEET No. | TOTAL SHEET |
|---------------------------------------------|-----------|-------------|
| TATAU - KAPIT TRONK ROAD PROJECT IN SAKAWAK | 3         | 9           |
| TYPICAL CROSS SECTION OF BRIDGES &          | STRUCTURS | Scale 1:50  |

### BOX CULVERT



# PIPE CULVERTS SCALE 1:40

#### ø 1066<sup>mm</sup>



ø 1524<sup>mm</sup>





#### 54 FEET BEAM BRIGE



## 80. (90. 100) FEET BEAM BRIDGE





BLOCK MASO











#### BLOCK MASONRY



# TYPYCAL WALL SECTION (REVERSED T-TYPE WALL)





BEGINNING POINT OF ALTERNATIVE ROUTE

Br. 148 0

SMALAT BESAR

SHEET No. TOTAL SHEET TATAU - KAPIT TRUNK ROAD PROJECT IN SARAWAK 9 Scale Hor. 1: 10,000 Vert 1: 1,000 PLAN AND PROFILE OF THE ALTERNATIVE ROUTE

AALAT BESAF

S. MAKOH





TATAU - KAPIT T PLAN AND F

| TATAU - KAPIT TRUNK ROAD PROJECT IN SARAWAK | SHEET No. | TOTAL SHEET                            |
|---------------------------------------------|-----------|----------------------------------------|
| THE THORK HOAD THOULD IN SARAWAR            | 5         | 9                                      |
| PLAN AND PROFILE OF THE ALTERNATIV          | /E ROUTE  | Scale Hor. 1: 10,000<br>Vert. 1: 1,000 |



SEENYAN BI-121.6





TATAU - KAPIT PLAN AND

| TATA