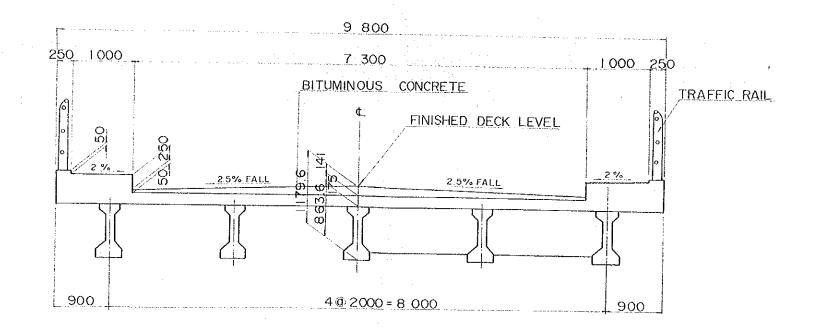

### BRIDGES

#### 30 FEET BEAM BRIDGE

#### 54 FEET BEAM BRIGE

| TATAU - KAPIT TRUNK ROAD PROJECT IN SARAWAK | SHEET No. | TOTAL SHEET |
|---------------------------------------------|-----------|-------------|
| TATAU - KAPIT TRONK ROAD PROJECT IN SAKAWAK | 3         | 9           |
| TYPICAL CROSS SECTION OF BRIDGES &          | STRUCTURS | Scale 1:50  |

#### 54 FEET BEAM BRIGE

## 80. (90. 100) FEET BEAM BRIDGE

BLOCK MASO