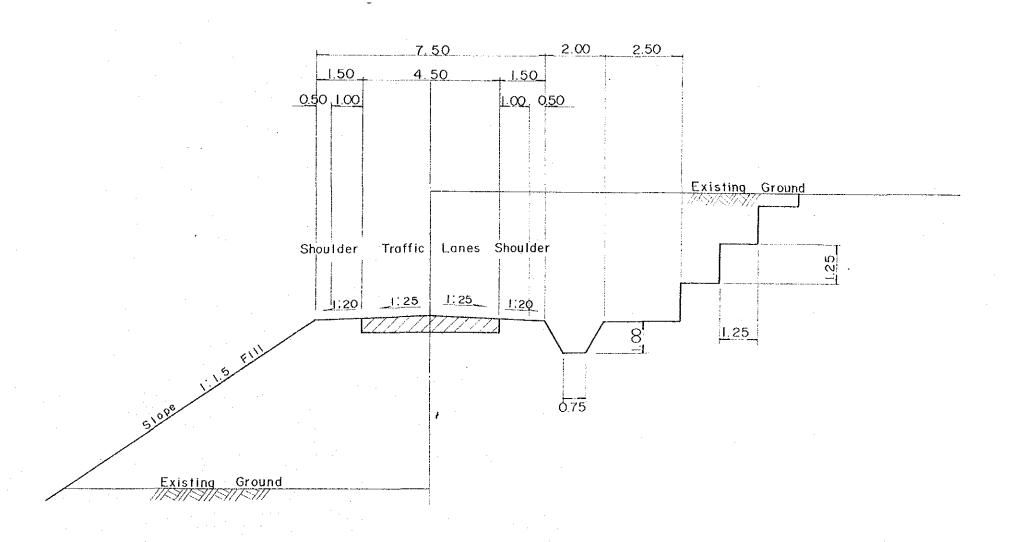

## TYPICAL CROSS SECTION OF TRUNK ROAD

A. FLAT / ROLLING TERRAIN

EMBANKMENT SECTION

CUT SECTION

| TATALL KADIT TOUNK DOAD DOOLGOT IN CADAMAK                              | SHEET No. | TOTAL SHEET |
|-------------------------------------------------------------------------|-----------|-------------|
| TATAU - KAPIT TRUNK ROAD PROJECT IN SARAWAK                             | 2         | 9           |
| TYPICAL CROSS SECTION OF TRUNK ROAD TYPICAL CROSS SECTION OF RURAL ROAD |           | Scale 1.100 |

### TYPICAL CROSS SECTION OF RURAL ROAD

A. FLAT / ROLLING TERRAIN

EMBANKMENT SECTION

CUT SECTION

B. MOUNTAINOUS TERRAIN

EMBANKMENT SECTION

CUT SECTION

TYPICAL CR(