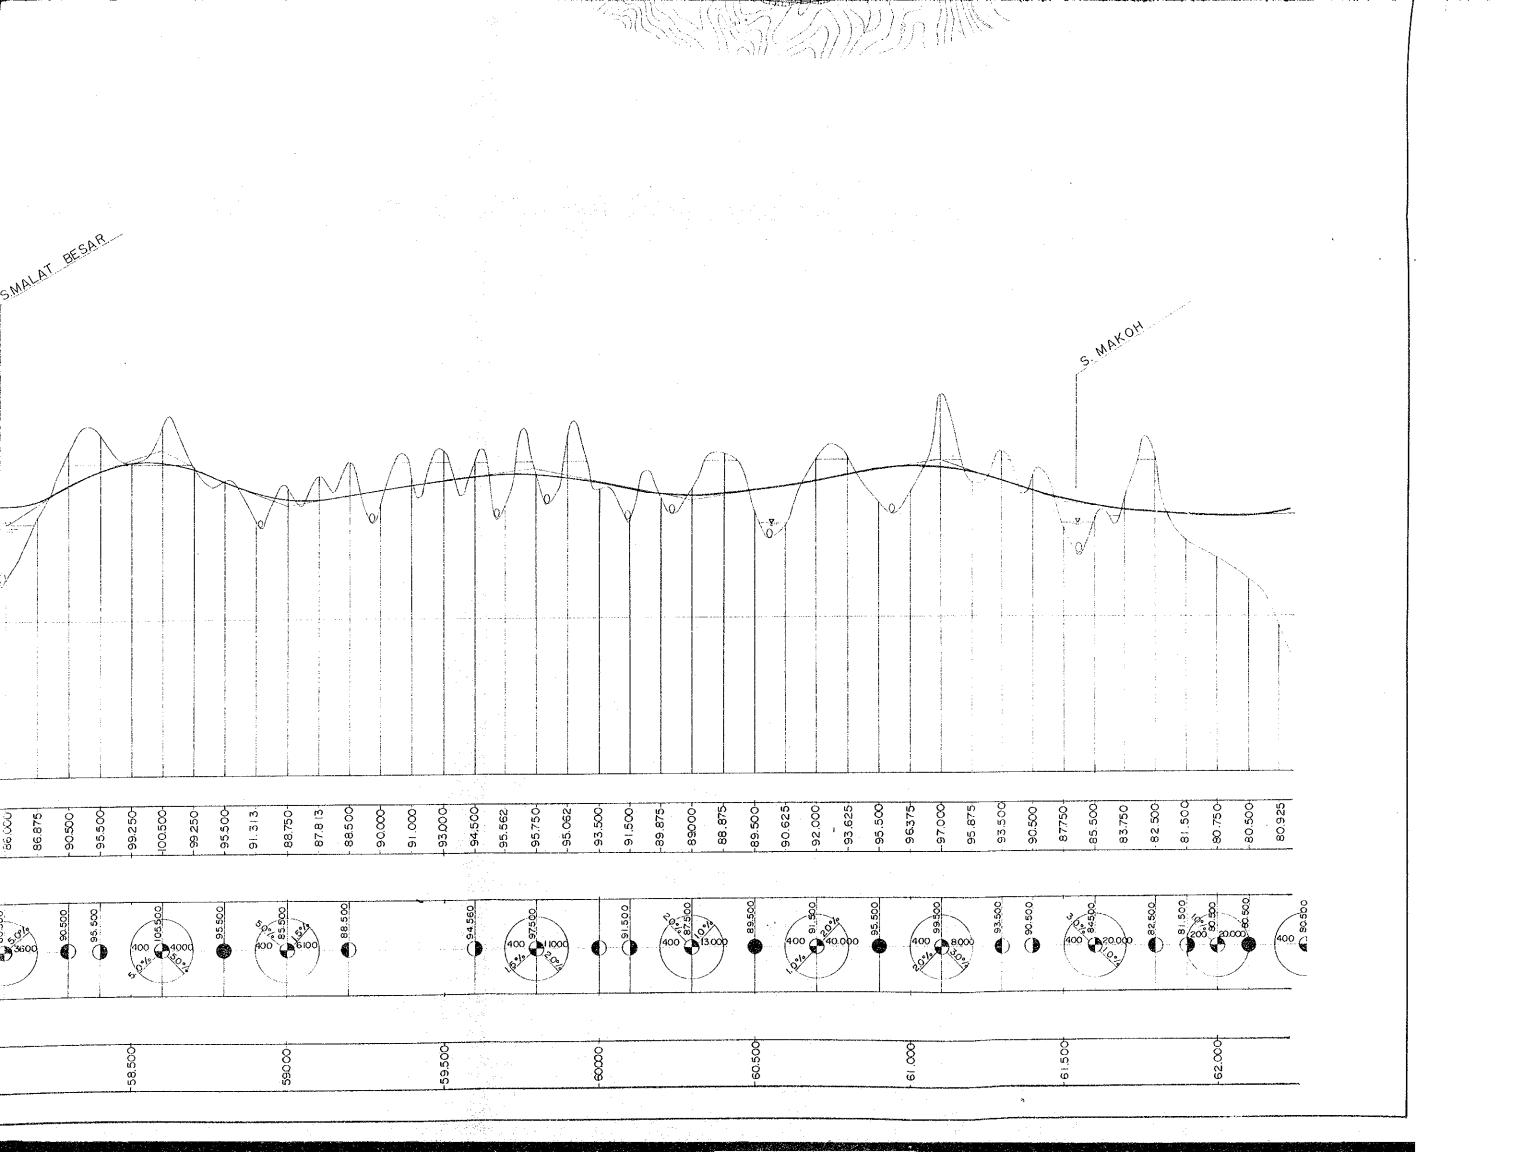

AALAT BESAF

S. MAKOH

TATAU - KAPIT T PLAN AND F

| TATAU - KAPIT TRUNK ROAD PROJECT IN SARAWAK | SHEET No. | TOTAL SHEET                            |
|---------------------------------------------|-----------|----------------------------------------|
| THE THORK HOAD THOULD IN SARAWAR            | 5         | 9                                      |
| PLAN AND PROFILE OF THE ALTERNATIV          | /E ROUTE  | Scale Hor. 1: 10,000<br>Vert. 1: 1,000 |

SEENYAN BI-121.6

TATAU - KAPIT PLAN AND

| TATAU - KAPIT TRUNK ROAD PROJECTIN SARAWAK  | SHEET No. | TOTAL SHEET                            |
|---------------------------------------------|-----------|----------------------------------------|
| TATAO KATTI THOMIN NOAD I NOOLOT IN CANAMAN | 6         | 9                                      |
| PLAN AND PROFILE OF THE ALTERNATIV          | E ROUTE   | Scale Hor. 1: 10,000<br>Vert. 1: 1,000 |