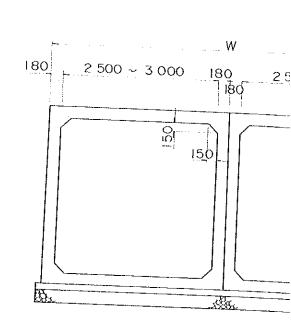

TRUNK ROAD TYPICAL CROSS SECTION OF RURAL ROAD |           | Scale 1.100 |

### TYPICAL CROSS SECTION OF RURAL ROAD

A. FLAT / ROLLING TERRAIN

EMBANKMENT SECTION

CUT SECTION







B. MOUNTAINOUS TERRAIN

EMBANKMENT SECTION

CUT SECTION



TYPICAL CR(

## BOX CU



### BRIDGES

#### 30 FEET BEAM BRIDGE



#### 54 FEET BEAM BRIGE





| TATAU - KAPIT TRUNK ROAD PROJECT IN SARAWAK | SHEET No. | TOTAL SHEET |
|---------------------------------------------|-----------|-------------|
| TATAU - KAPIT TRONK ROAD PROJECT IN SAKAWAK | 3         | 9           |
| TYPICAL CROSS SECTION OF BRIDGES &          | STRUCTURS | Scale 1:50  |

### BOX CULVERT



# PIPE CULVERTS SCALE 1:40

#### ø 1066<sup>mm</sup>



ø 1524<sup>mm</sup>





#### 54 FEET BEAM BRIGE



## 80. (90. 100) FEET BEAM BRIDGE





BLOCK MASO











#### BLOCK MASONRY



# TYPYCAL WALL SECTION (REVERSED T-TYPE WALL)





BEGINNING POINT OF ALTERNATIVE ROUTE

Br. 148 0

SMALAT BESAR

SHEET No. TOTAL SHEET TATAU - KAPIT TRUNK ROAD PROJECT IN SARAWAK 9 Scale Hor. 1: 10,000 Vert 1: 1,000 PLAN AND PROFILE OF THE ALTERNATIVE ROUTE

AALAT BESAF

S. MAKOH





TATAU - KAPIT T PLAN AND F

| TATAU - KAPIT TRUNK ROAD PROJECT IN SARAWAK | SHEET No. | TOTAL SHEET                            |
|---------------------------------------------|-----------|----------------------------------------|
| THE THORK HOAD THOULD IN SARAWAR            | 5         | 9                                      |
| PLAN AND PROFILE OF THE ALTERNATIV          | /E ROUTE  | Scale Hor. 1: 10,000<br>Vert. 1: 1,000 |



SEENYAN BI-121.6





TATAU - KA