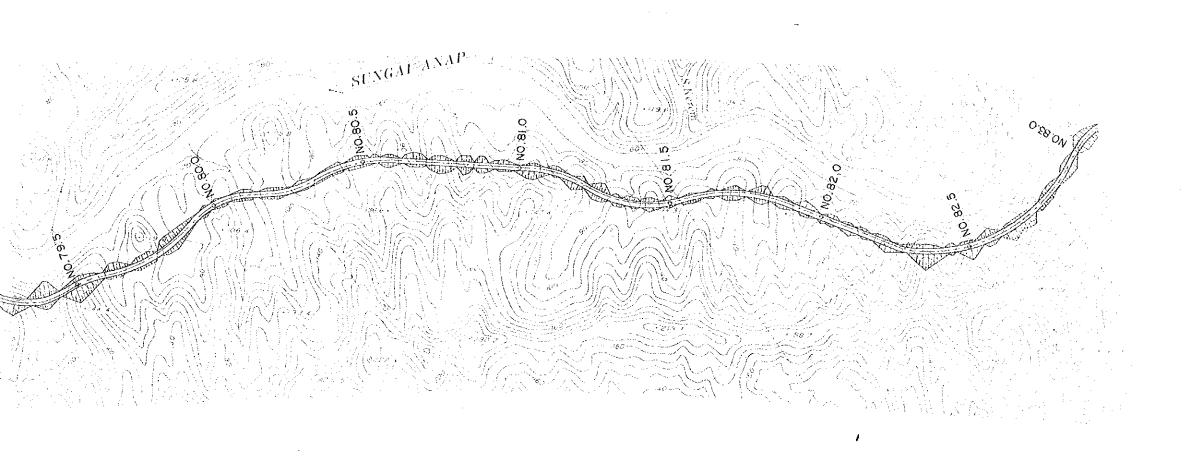

Br=182M4

ŧ

TATAU -KAPIT TRUI PLAN AND PR

| TATAU -KAPIT TRUNK ROAD PROJECTIN SARAWAK   | SHEET No. | TOTAL SHEET                            |
|---------------------------------------------|-----------|----------------------------------------|
| TATAU - KAFTI TRUNK ROAD FROJECT IN SARAWAK | 7         | 9                                      |
| PLAN AND PROFILE OF THE ALTERNATIV          | VE ROUTE  | Scale Hor. 1: 10,000<br>Vert. 1: 1,000 |

TATAU -- KAPIT

PLAN AND

HULL ANAP BY 400

| TATALL MADET TOUNIA DO AD DOO ITOT IN OAD ANNAM | SHEET No.                                   | TOTAL SHEET |                                        |
|-------------------------------------------------|---------------------------------------------|-------------|----------------------------------------|
|                                                 | TATAU - KAPIT TRUNK ROAD PROJECT IN SARAWAK | 8           | 9                                      |
|                                                 | PLAN AND PROFILE OF THE ALTERNATIVE         | E ROUTE     | Scale Hor. 1: 10,000<br>Vert. 1: 1,000 |