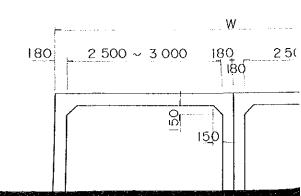

### BRIDGES

#### 30 FEET BEAM BRIDGE

#### 54 FEET BEAM BRIGE

| TATAU - KAPIT TRUNK ROAD PROJECT IN SARAWAK | SHEET No. | TOTAL SHEET |
|---------------------------------------------|-----------|-------------|
| TATAU - KAPIT TRONK ROAD PROJECT IN SAKAWAK | 3         | 9           |
| TYPICAL CROSS SECTION OF BRIDGES &          | STRUCTURS | Scale 1:50  |