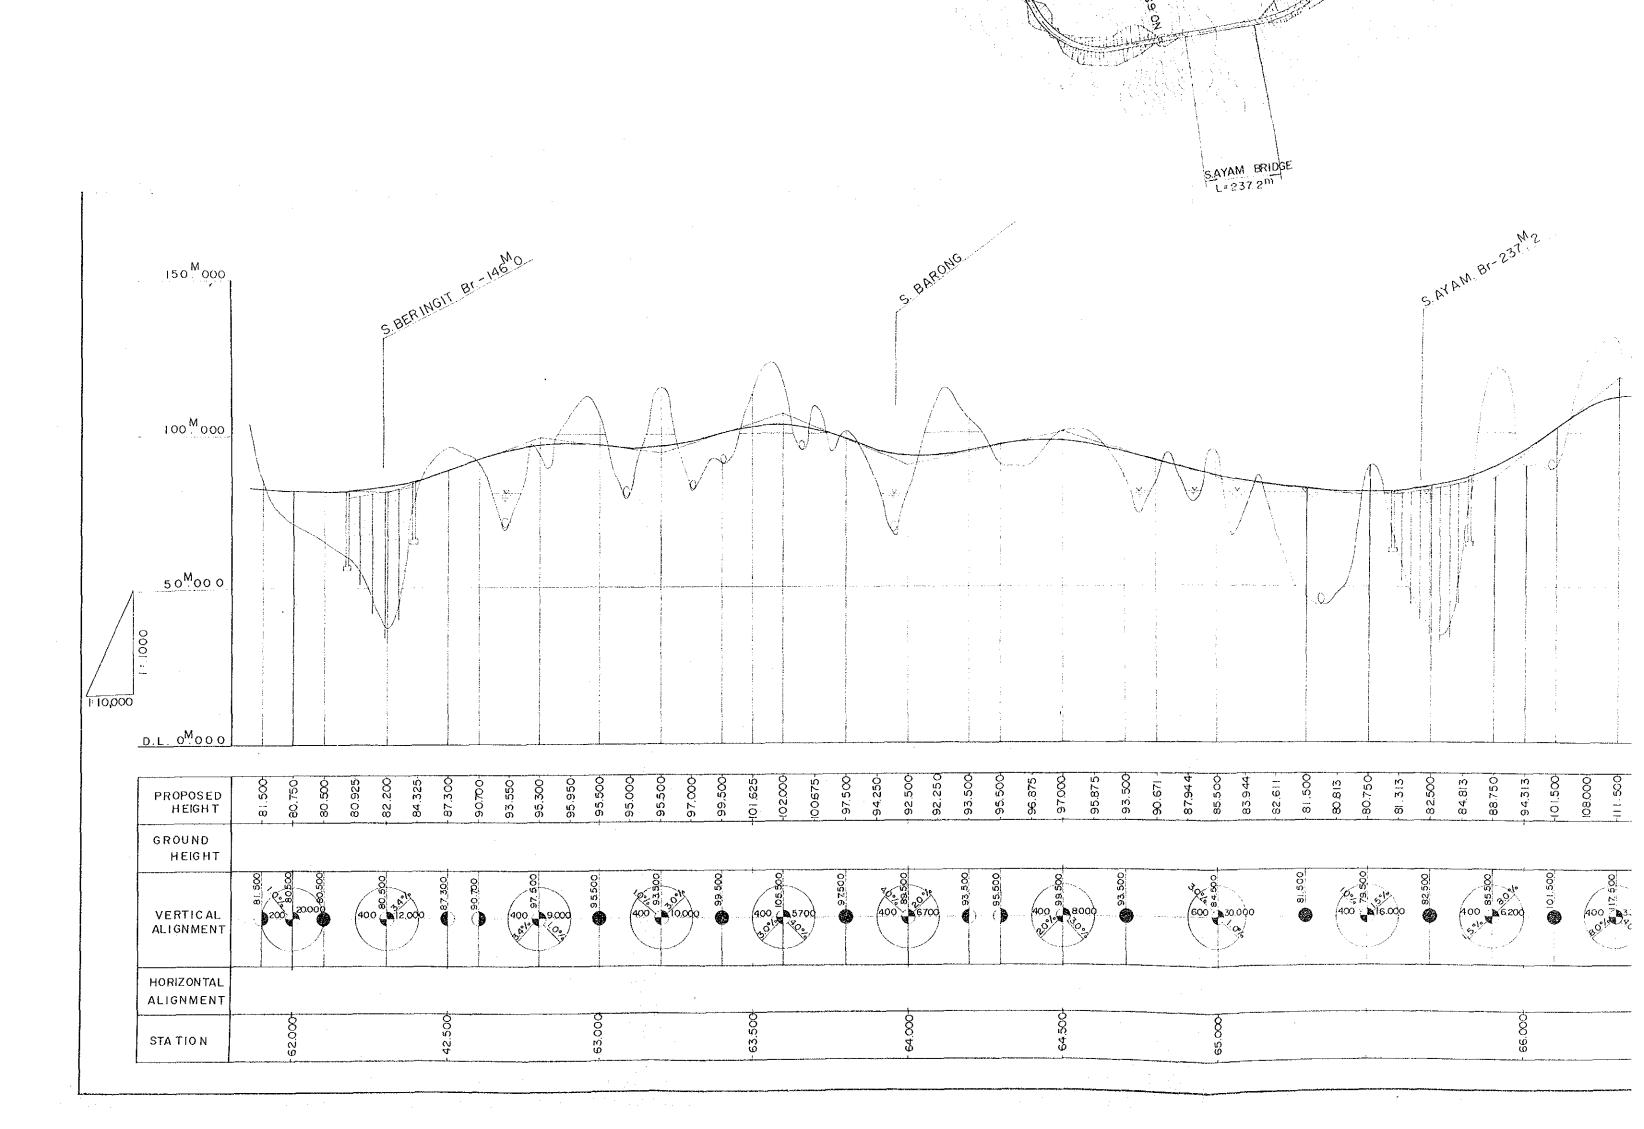

SEENYAN BI-121.6

TATAU - KAPIT PLAN AND

| TATAU - KAPIT TRUNK ROAD PROJECTIN SARAWAK  | SHEET No. | TOTAL SHEET                            |
|---------------------------------------------|-----------|----------------------------------------|
| TATAO KATTI THOMIN NOAD I NOOLOT IN CANAMAN | 6         | 9                                      |
| PLAN AND PROFILE OF THE ALTERNATIV          | E ROUTE   | Scale Hor. 1: 10,000<br>Vert. 1: 1,000 |

Br=182M4

ŧ

TATAU -KAPIT TRUI PLAN AND PR

| TATAU -KAPIT TRUNK ROAD PROJECTIN SARAWAK   | SHEET No. | TOTAL SHEET                            |
|---------------------------------------------|-----------|----------------------------------------|
| TATAU - KAFTI TRUNK ROAD FROJECT IN SARAWAK | 7         | 9                                      |
| PLAN AND PROFILE OF THE ALTERNATIV          | VE ROUTE  | Scale Hor. 1: 10,000<br>Vert. 1: 1,000 |