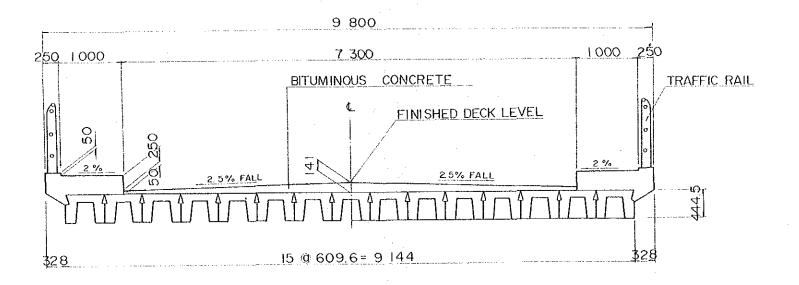

#### 30 FEET BEAM BRIDGE

#### 54 FEET BEAM BRIGE

| TATAU - KAPIT TRUNK ROAD PROJECT IN SARAWAK | SHEET No. | TOTAL SHEET |
|---------------------------------------------|-----------|-------------|
| TATAU - KAPIT TRONK ROAD PROJECT IN SAKAWAK | 3         | 9           |
| TYPICAL CROSS SECTION OF BRIDGES &          | STRUCTURS | Scale 1:50  |

#### 54 FEET BEAM BRIGE