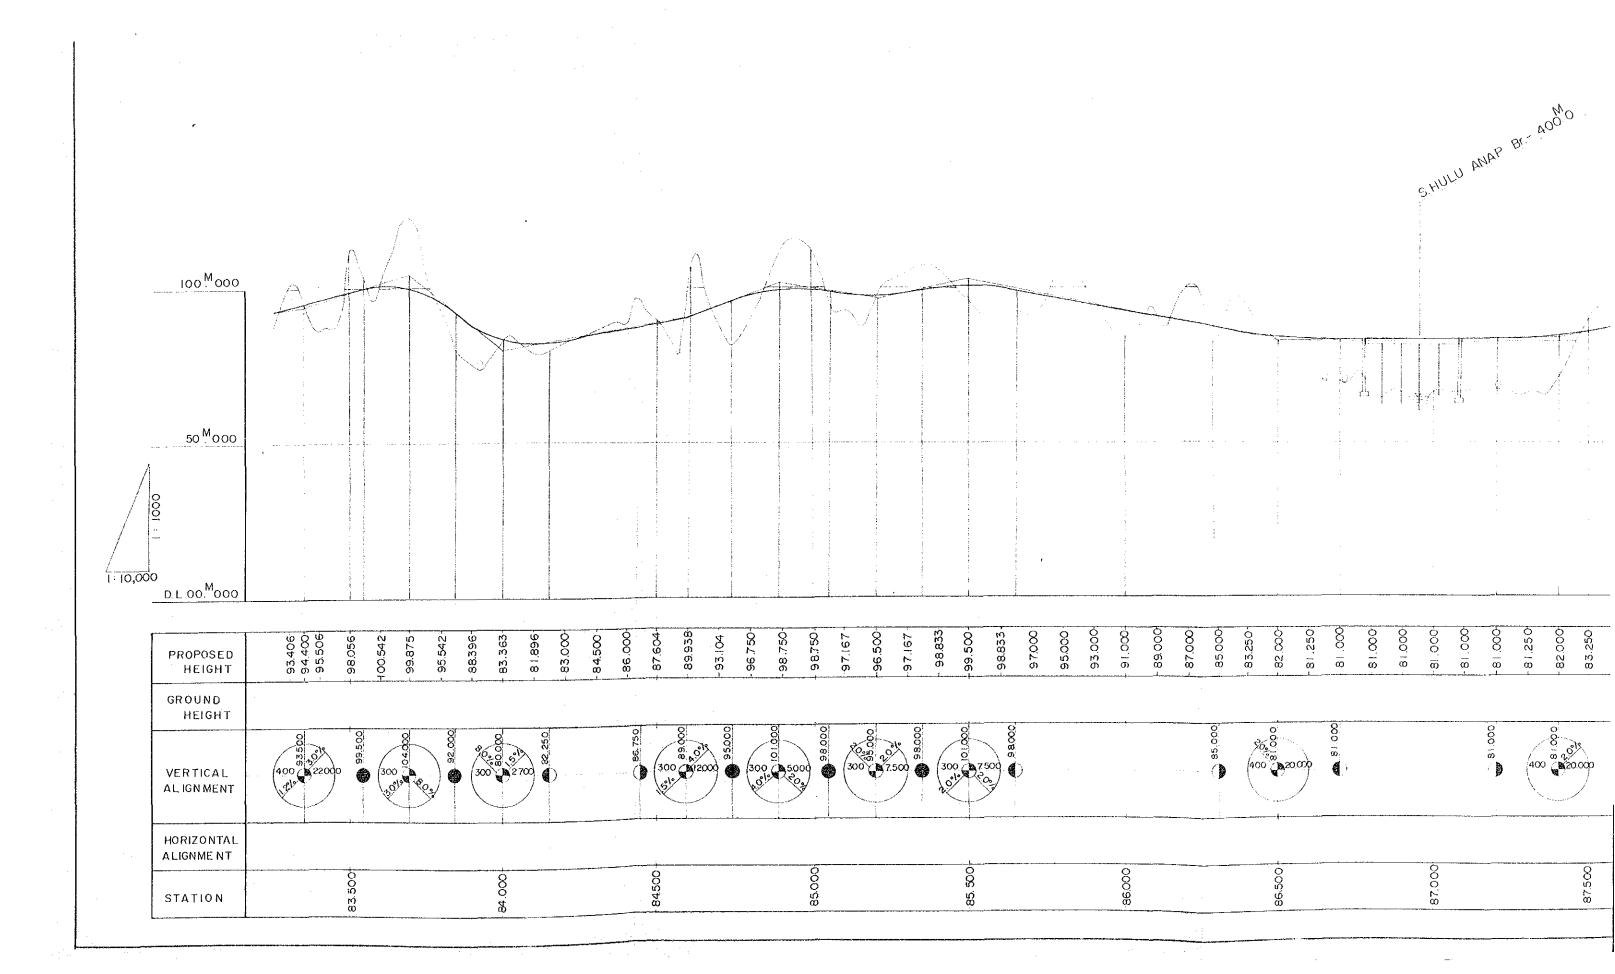

TATAU -- KAPIT

PLAN AND

HULL ANAP BY 400

| TATALL MADET TOUNIA DO AD DOO ITOT IN OAD ANNAM | SHEET No.                                   | TOTAL SHEET |                                        |
|-------------------------------------------------|---------------------------------------------|-------------|----------------------------------------|
|                                                 | TATAU - KAPIT TRUNK ROAD PROJECT IN SARAWAK | 8           | 9                                      |
|                                                 | PLAN AND PROFILE OF THE ALTERNATIVE         | E ROUTE     | Scale Hor. 1: 10,000<br>Vert. 1: 1,000 |

HULU ANAP Br. 4000

TATAU - KAPIT PLAN AND END POINT OF ALTERNATIVE ROUTE
NO.94 +0.000

END POINT OF ALTERNATIVE ROUTE

| TATAU - KAPIT TRUNK ROAD PROJECT IN SARAWAK | SHEET No. | TOTAL SHEET                            |
|---------------------------------------------|-----------|----------------------------------------|
| TATAO NATTI THOUN NOAD THOULET IN SANAWAN   | 9         | 9                                      |
| PLAN AND PROFILE OF THE ALTERNATIVE         | ROUTE     | Scale Hor. 1: 10,000<br>Vert. 1: 1,000 |