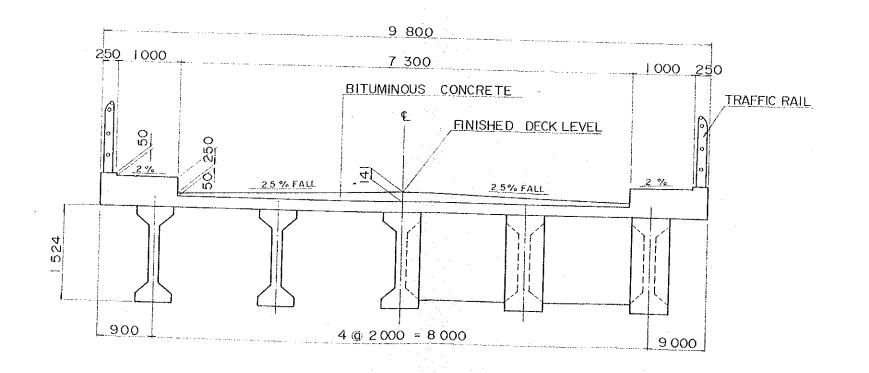

### BRIDGES

#### 30 FEET BEAM BRIDGE

#### 54 FEET BEAM BRIGE

| TATAU - KAPIT TRUNK ROAD PROJECT IN SARAWAK | SHEET No. | TOTAL SHEET |
|---------------------------------------------|-----------|-------------|
| TATAU - KAPIT TRONK ROAD PROJECT IN SAKAWAK | 3         | 9           |
| TYPICAL CROSS SECTION OF BRIDGES &          | STRUCTURS | Scale 1:50  |

#### 54 FEET BEAM BRIGE

## 80. (90. 100) FEET BEAM BRIDGE

BLOCK MASO