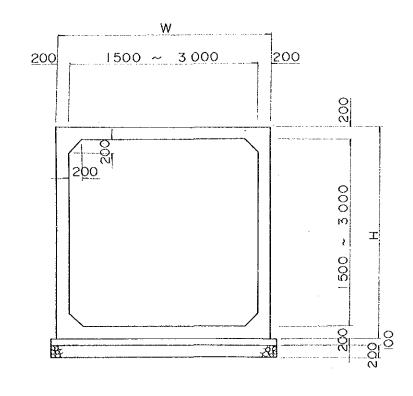

---|-------------|
| TATAU - KAPIT TRUNK ROAD PROJECT IN SARAWAK                             | 2         | 9           |
| TYPICAL CROSS SECTION OF TRUNK ROAD TYPICAL CROSS SECTION OF RURAL ROAD |           | Scale 1.100 |

### TYPICAL CROSS SECTION OF RURAL ROAD

A. FLAT / ROLLING TERRAIN

EMBANKMENT SECTION

CUT SECTION







B. MOUNTAINOUS TERRAIN

EMBANKMENT SECTION

CUT SECTION



TYPICAL CR(

## BOX CU



### BRIDGES

#### 30 FEET BEAM BRIDGE



#### 54 FEET BEAM BRIGE





| TATAU - KAPIT TRUNK ROAD PROJECT IN SARAWAK | SHEET No. | TOTAL SHEET |
|---------------------------------------------|-----------|-------------|
| TATAU - KAPIT TRONK ROAD PROJECT IN SAKAWAK | 3         | 9           |
| TYPICAL CROSS SECTION OF BRIDGES &          | STRUCTURS | Scale 1:50  |

### BOX CULVERT



# PIPE CULVERTS SCALE 1:40

#### ø 1066<sup>mm</sup>



ø 1524<sup>mm</sup>





#### 54 FEET BEAM BRIGE



## 80. (90. 100) FEET BEAM BRIDGE





BLOCK MASO











#### BLOCK MASONRY



# TYPYCAL WALL SECTION (REVERSED T-TYPE WALL)





BEGINNING POINT OF ALTERNATIVE ROUTE

Br. 148 0

SMALAT BESAR

SHEET No. TOTAL SHEET TATAU - KAPIT TRUNK ROAD PROJECT IN SARAWAK 9 Scale Hor. 1: 10,000 Vert 1: 1,000 PLAN AND PROFILE OF THE ALTERNATIVE ROUTE

AALAT BESAF

S. MAKOH





TATAU - KAPIT T PLAN AND F

| TATAU - KAPIT TRUNK ROAD PROJECT IN SARAWAK | SHEET No. | TOTAL SHEET                            |
|---------------------------------------------|-----------|----------------------------------------|
| THE THORK HOAD THOULD IN SARAWAR            | 5         | 9