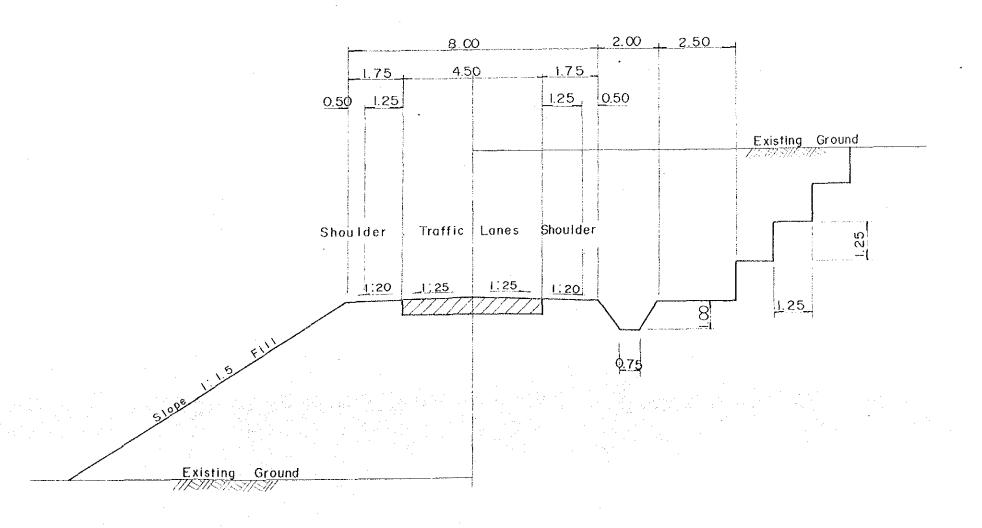

### TYPICAL CROSS SECTION OF RURAL ROAD

A. FLAT / ROLLING TERRAIN

EMBANKMENT SECTION

CUT SECTION

B. MOUNTAINOUS TERRAIN

EMBANKMENT SECTION

CUT SECTION

TYPICAL CR(