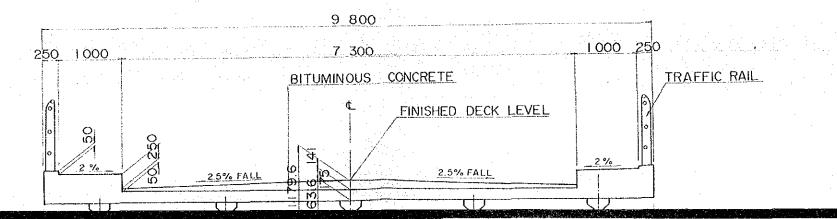

#### 30 FEET BEAM BRIDGE

#### 54 FEET BEAM BRIGE

| TATAU - KAPIT TRUNK ROAD PROJECT IN SARAWAK | SHEET No. | TOTAL SHEET |
|---------------------------------------------|-----------|-------------|
| TATAU - KAPIT TRONK ROAD PROJECT IN SAKAWAK | 3         | 9           |
| TYPICAL CROSS SECTION OF BRIDGES &          | STRUCTURS | Scale 1:50  |

#### 54 FEET BEAM BRIGE