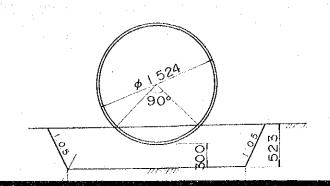

| 2         | 9           |
| TYPICAL CROSS SECTION OF TRUNK ROAD TYPICAL CROSS SECTION OF RURAL ROAD |           | Scale 1.100 |

### TYPICAL CROSS SECTION OF RURAL ROAD

A. FLAT / ROLLING TERRAIN

EMBANKMENT SECTION

CUT SECTION







B. MOUNTAINOUS TERRAIN

EMBANKMENT SECTION

CUT SECTION



TYPICAL CR(

## BOX CU



### BRIDGES

#### 30 FEET BEAM BRIDGE



#### 54 FEET BEAM BRIGE





| TATAU - KAPIT TRUNK ROAD PROJECT IN SARAWAK | SHEET No. | TOTAL SHEET |
|---------------------------------------------|-----------|-------------|
| TATAU - KAPIT TRONK ROAD PROJECT IN SAKAWAK | 3         | 9           |
| TYPICAL CROSS SECTION OF BRIDGES &          | STRUCTURS | Scale 1:50  |

### BOX CULVERT



# PIPE CULVERTS SCALE 1:40

#### ø 1066<sup>mm</sup>



ø 1524<sup>mm</sup>





#### 54 FEET BEAM BRIGE



## 80. (90. 100) FEET BEAM BRIDGE





BLOCK MASO











#### BLOCK MASONRY



# TYPYCAL WALL SECTION (REVERSED T-TYPE WALL)





BEGINNING POINT OF ALTERNATIVE ROUTE

Br. 148 0

SMALAT BESAR

SHEET No. TOTAL SHEET TATAU - KAPIT TRUNK ROAD PROJECT IN SARAWAK 9 Scale Hor. 1: 10,000 Vert 1: 1,000 PLAN AND PROFILE OF THE ALTERNATIVE ROUTE

AALAT BESAF

S. MAKOH





TATAU - KAPIT T PLAN AND F

| TATAU - KAPIT TRUNK ROAD PROJECT IN SARAWAK | SHEET No. | TOTAL SHEET                            |
|---------------------------------------------|-----------|----------------------------------------|
| THE THORK HOAD THOULD IN SARAWAR            | 5         | 9                                      |
| PLAN AND PROFILE OF THE ALTERNATIV          | /E ROUTE  | Scale Hor.