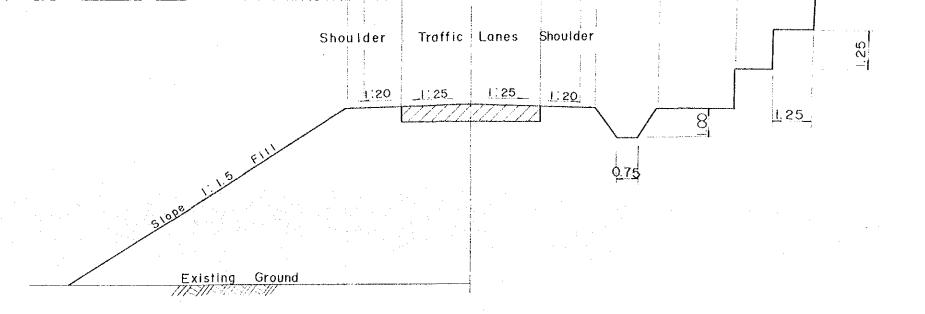

### TYPICAL CROSS SECTION OF RURAL ROAD

A. FLAT / ROLLING TERRAIN

EMBANKMENT SECTION

CUT SECTION

B. MOUNTAINOUS TERRAIN

EMBANKMENT SECTION

CUT SECTION

TYPICAL CR(