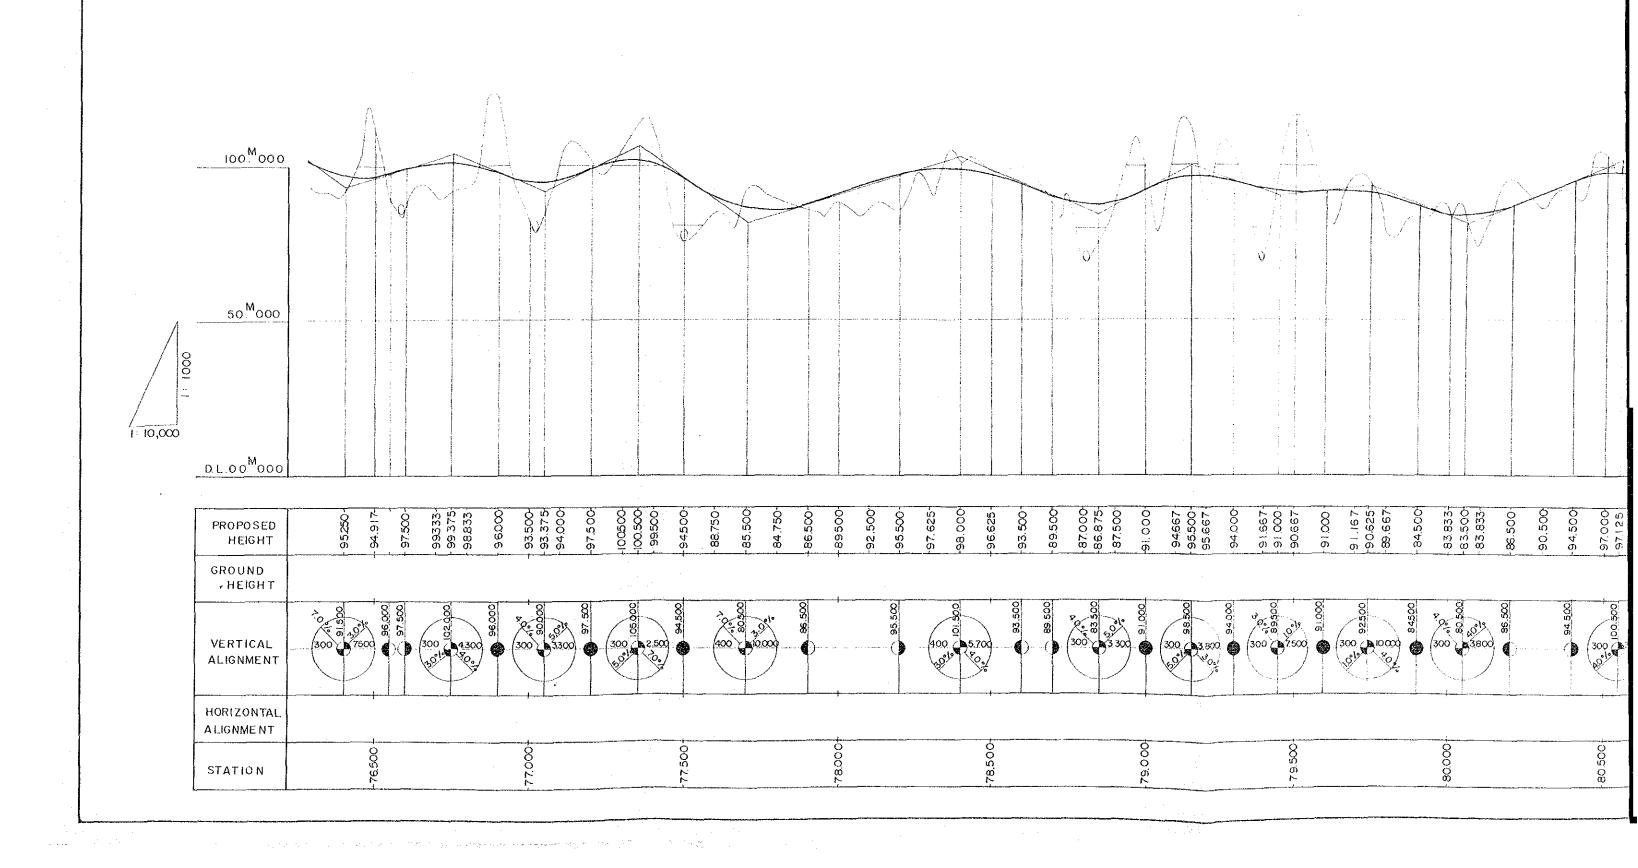

Br=182M4

ŧ

TATAU -KAPIT TRUI PLAN AND PR

| TATAU -KAPIT TRUNK ROAD PROJECTIN SARAWAK   | SHEET No. | TOTAL SHEET                            |
|---------------------------------------------|-----------|----------------------------------------|
| TATAU - KAFTI TRUNK ROAD FROJECT IN SARAWAK | 7         | 9                                      |
| PLAN AND PROFILE OF THE ALTERNATIV          | VE ROUTE  | Scale Hor. 1: 10,000<br>Vert. 1: 1,000 |

TATAU -- KAPIT

PLAN AND

HULL ANAP BY 400

| TATALL MADET TOUNIA DO AD DOO ITOT IN OAD ANNAM | SHEET No.                                   | TOTAL SHEET |                                        |
|-------------------------------------------------|---------------------------------------------|-------------|----------------------------------------|
|                                                 | TATAU - KAPIT TRUNK ROAD PROJECT IN SARAWAK | 8           | 9                                      |
|                                                 | PLAN AND PROFILE OF THE ALTERNATIVE         | E ROUTE     | Scale Hor. 1: 10,000<br>Vert. 1: 1,000 |