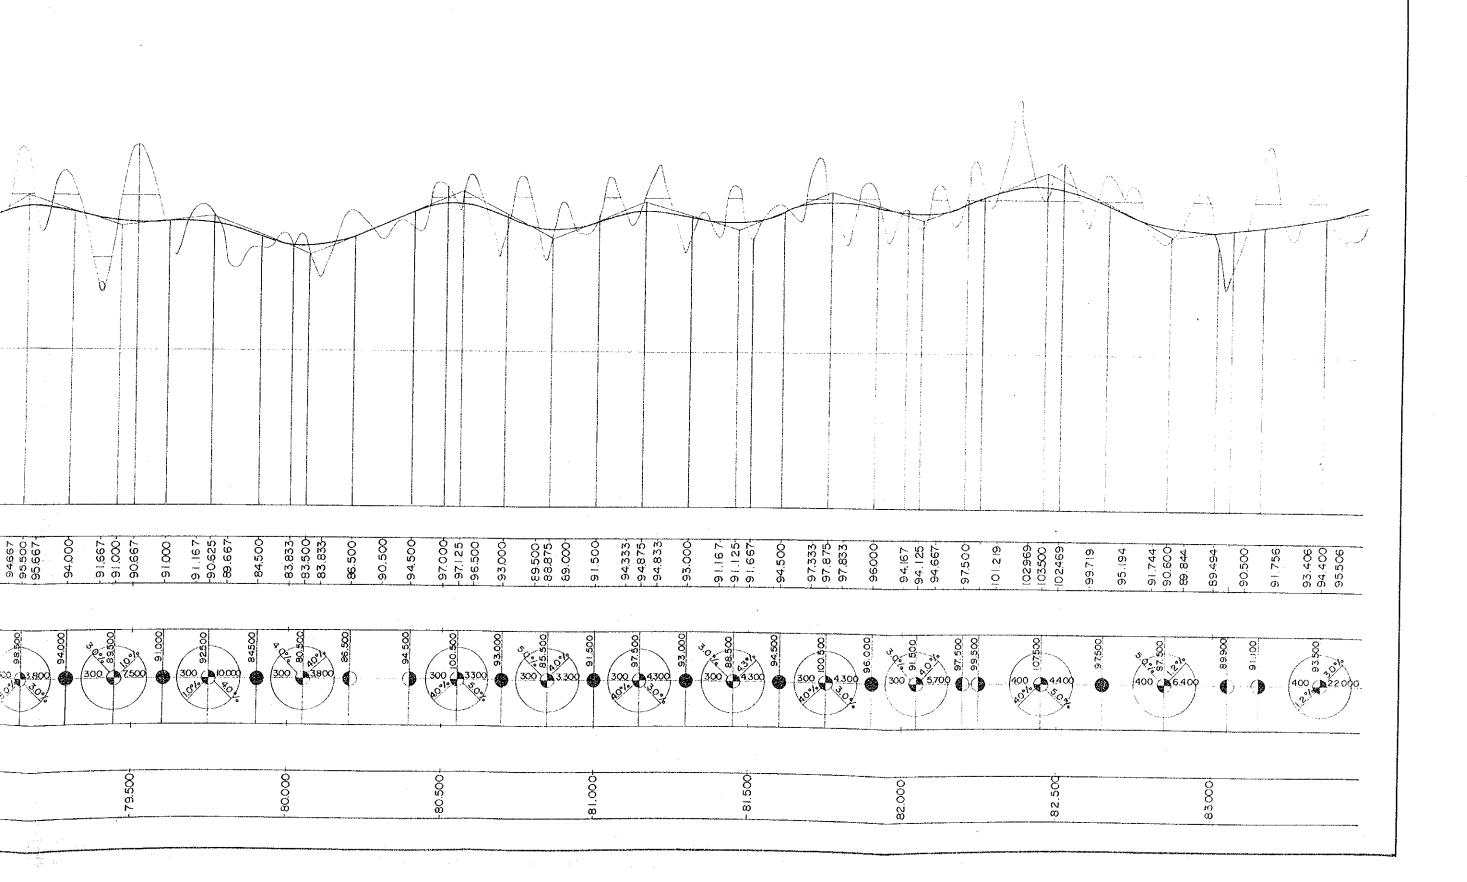

Br=182M4

ŧ

TATAU -KAPIT TRUI PLAN AND PR

| TATAU -KAPIT TRUNK ROAD PROJECTIN SARAWAK   | SHEET No. | TOTAL SHEET                            |
|---------------------------------------------|-----------|----------------------------------------|
| TATAU - KAFTI TRUNK ROAD FROJECT IN SARAWAK | 7         | 9                                      |
| PLAN AND PROFILE OF THE ALTERNATIV          | VE ROUTE  | Scale Hor. 1: 10,000<br>Vert. 1: 1,000 |

TATAU -- KAPIT

PLAN AND

HULL ANAP BY 400

| TATALL MADET TOUNIA DO AD DOO ITOT IN OAD ANNAM | SHEET No.                                   | TOTAL SHEET |                                        |
|-------------------------------------------------|---------------------------------------------|-------------|----------------------------------------|
|                                                 | TATAU - KAPIT TRUNK ROAD PROJECT IN SARAWAK | 8           | 9                                      |
|                                                 | PLAN AND PROFILE OF THE ALTERNATIVE         | E ROUTE     | Scale Hor. 1: 10,000<br>Vert. 1: 1,000 |