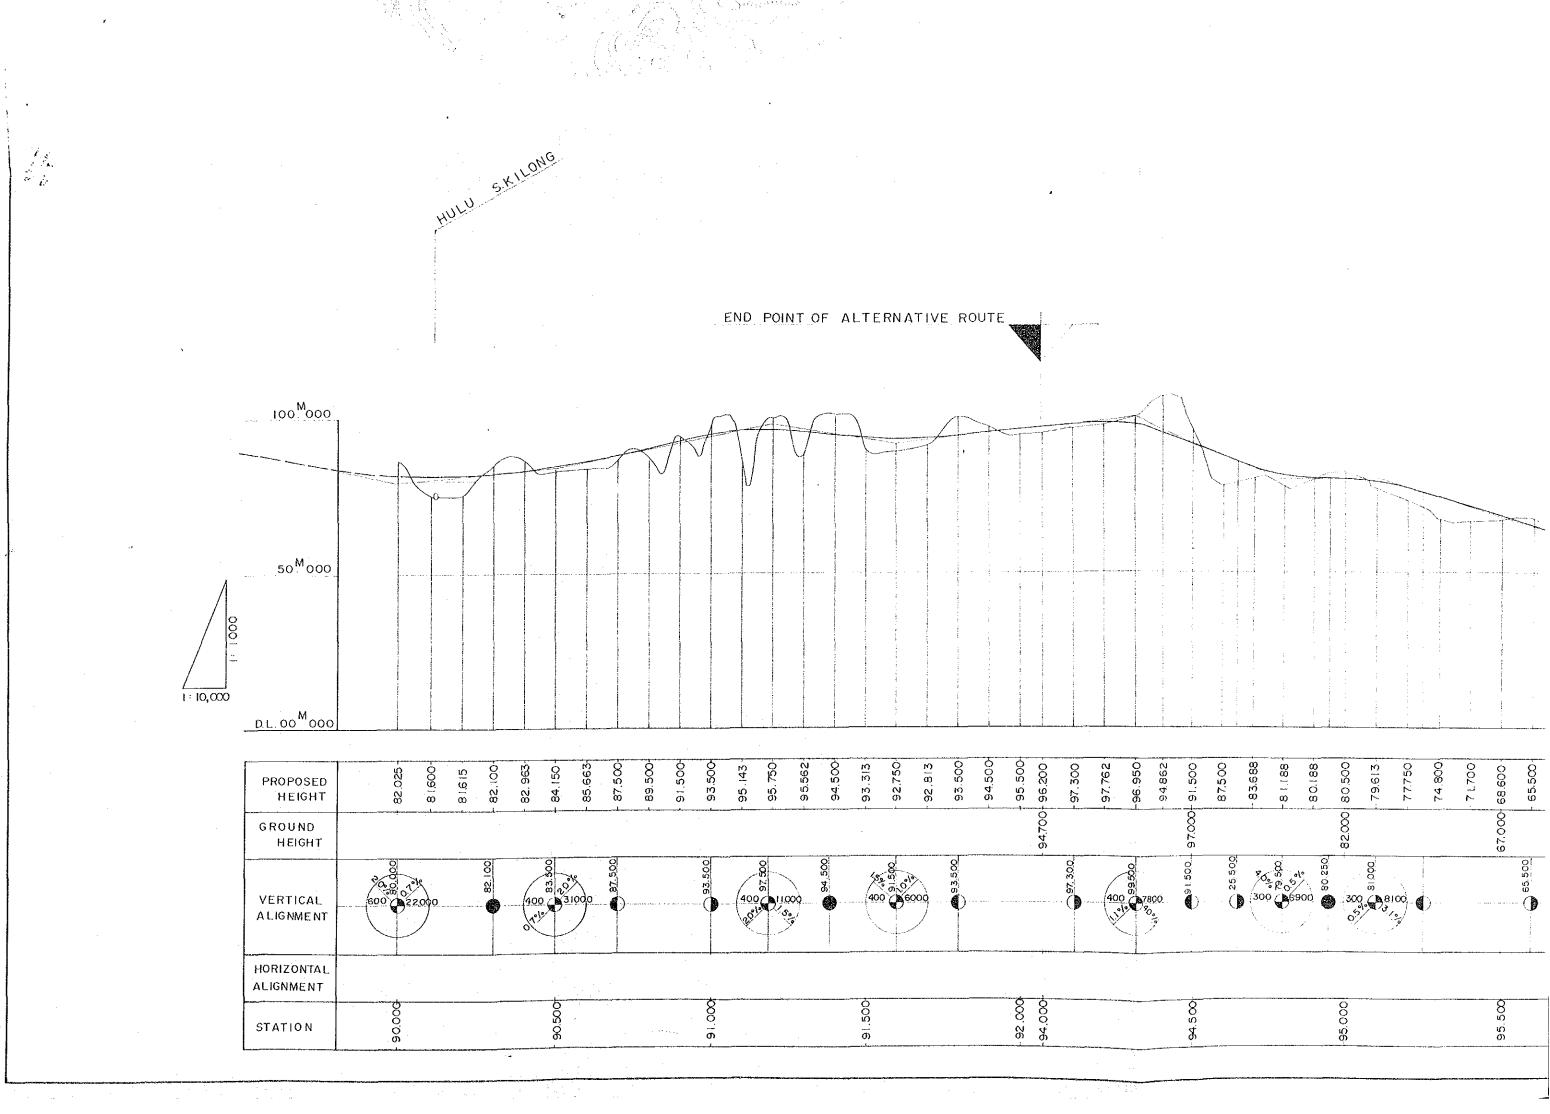

# TYPYCAL WALL SECTION (REVERSED T-TYPE WALL)

BEGINNING POINT OF ALTERNATIVE ROUTE

Br. 148 0

SMALAT BESAR

SHEET No. TOTAL SHEET TATAU - KAPIT TRUNK ROAD PROJECT IN SARAWAK 9 Scale Hor. 1: 10,000 Vert 1: 1,000 PLAN AND PROFILE OF THE ALTERNATIVE ROUTE

HULU ANAP Br. 4000

TATAU - KAPIT PLAN AND END POINT OF ALTERNATIVE ROUTE
NO.94 +0.000

END POINT OF ALTERNATIVE ROUTE

| TATAU - KAPIT TRUNK ROAD PROJECT IN SARAWAK | SHEET No. | TOTAL SHEET                            |
|---------------------------------------------|-----------|----------------------------------------|
| TATAO NATTI THOUN NOAD THOULET IN SANAWAN   | 9         | 9                                      |
| PLAN AND PROFILE OF THE ALTERNATIVE         | ROUTE     | Scale Hor. 1: 10,000<br>Vert. 1: 1,000 |