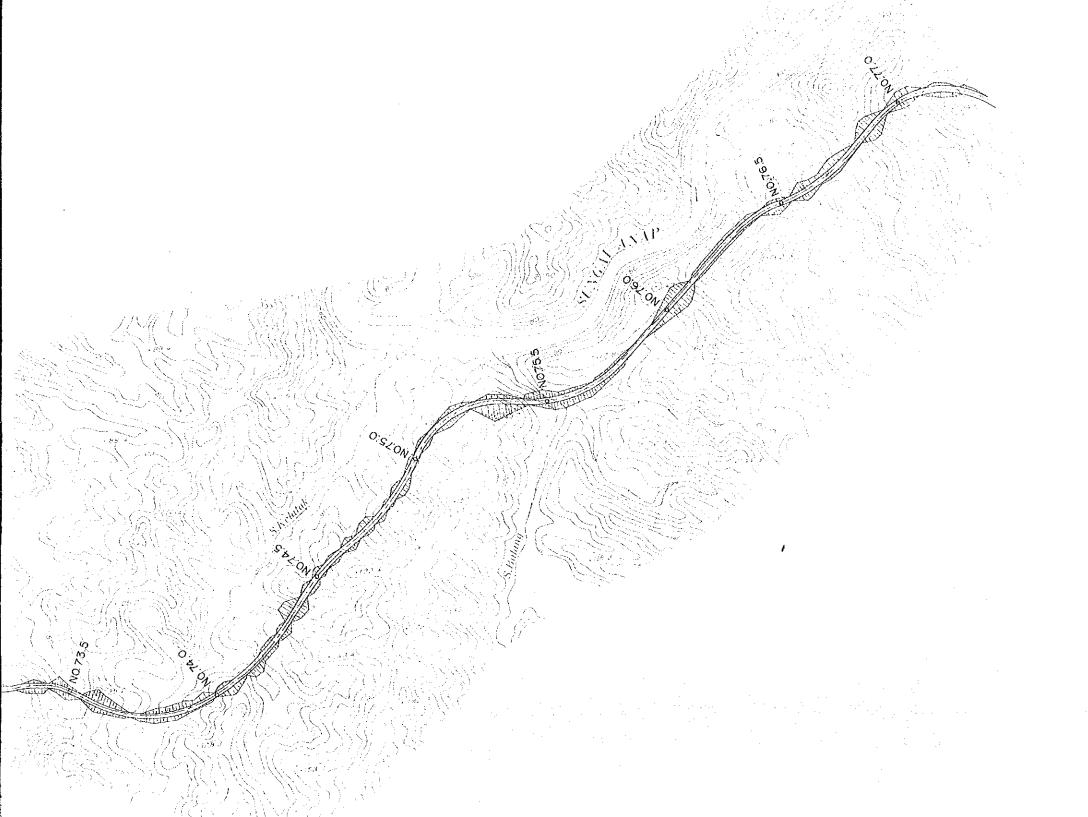

Br=182M4

ŧ

TATAU -KAPIT TRUI PLAN AND PR

| TATAU -KAPIT TRUNK ROAD PROJECTIN SARAWAK   | SHEET No. | TOTAL SHEET                            |
|---------------------------------------------|-----------|----------------------------------------|
| TATAU - KAFTI TRUNK ROAD FROJECT IN SARAWAK | 7         | 9                                      |
| PLAN AND PROFILE OF THE ALTERNATIV          | VE ROUTE  | Scale Hor. 1: 10,000<br>Vert. 1: 1,000 |