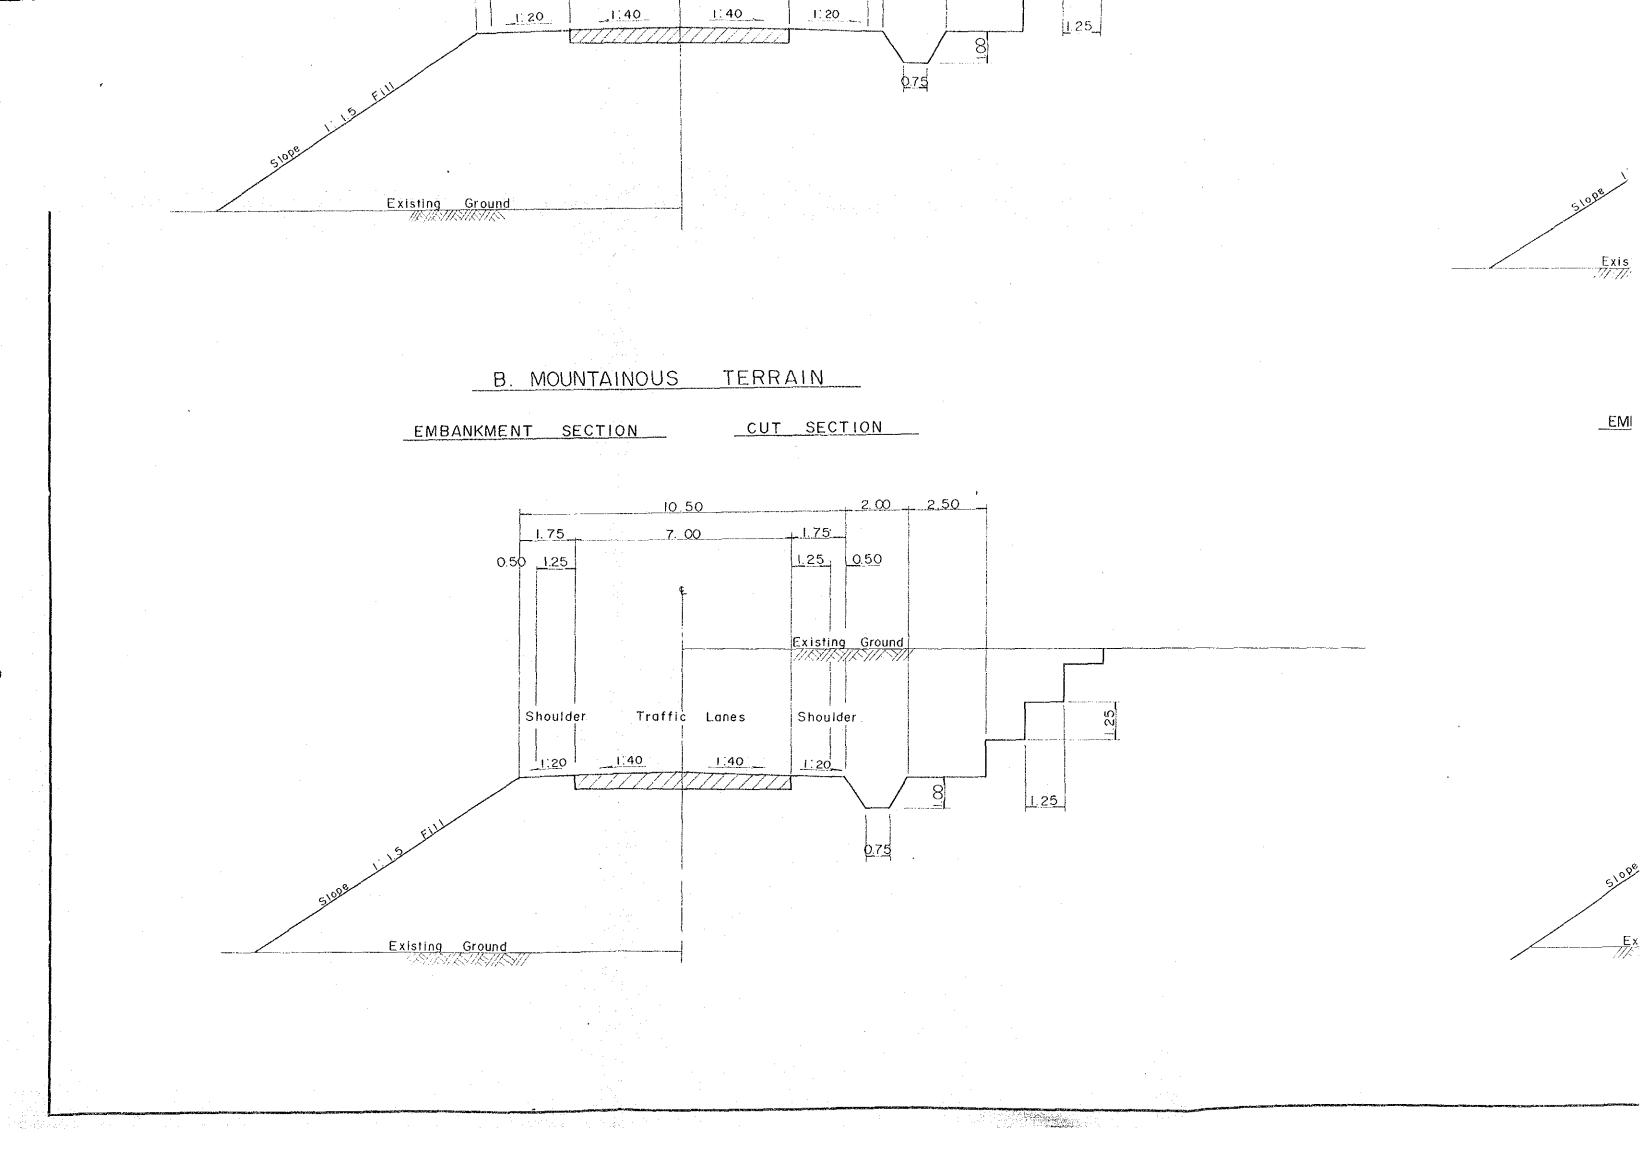

### TYPICAL CROSS SECTION OF RURAL ROAD

A. FLAT / ROLLING TERRAIN

EMBANKMENT SECTION

CUT SECTION

B. MOUNTAINOUS TERRAIN

EMBANKMENT SECTION

CUT SECTION

TYPICAL CR(