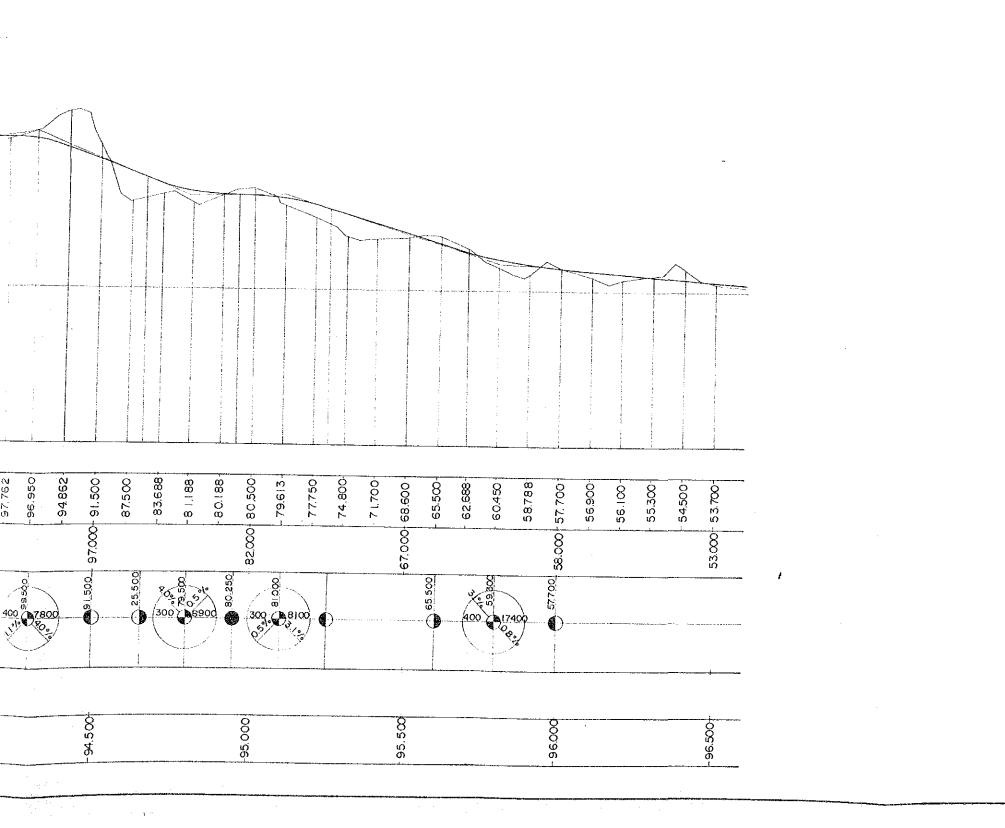

HULU ANAP Br. 4000

TATAU - KAPIT PLAN AND END POINT OF ALTERNATIVE ROUTE
NO.94 +0.000

END POINT OF ALTERNATIVE ROUTE

| TATAU - KAPIT TRUNK ROAD PROJECT IN SARAWAK | SHEET No. | TOTAL SHEET                            |
|---------------------------------------------|-----------|----------------------------------------|
| TATAO NATTI THOUN NOAD THOULET IN SANAWAN   | 9         | 9                                      |
| PLAN AND PROFILE OF THE ALTERNATIVE         | ROUTE     | Scale Hor. 1: 10,000<br>Vert. 1: 1,000 |