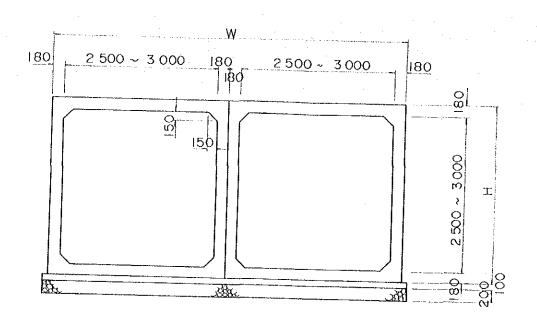

OSS SECTION OF RURAL ROAD |           | Scale 1.100 |

### TYPICAL CROSS SECTION OF RURAL ROAD

A. FLAT / ROLLING TERRAIN

EMBANKMENT SECTION

CUT SECTION







B. MOUNTAINOUS TERRAIN

EMBANKMENT SECTION

CUT SECTION



TYPICAL CR(

## BOX CU



### BRIDGES

#### 30 FEET BEAM BRIDGE



#### 54 FEET BEAM BRIGE





| TATAU - KAPIT TRUNK ROAD PROJECT IN SARAWAK | SHEET No. | TOTAL SHEET |
|---------------------------------------------|-----------|-------------|
| TATAU - KAPIT TRONK ROAD PROJECT IN SAKAWAK | 3         | 9           |
| TYPICAL CROSS SECTION OF BRIDGES &          | STRUCTURS | Scale 1:50  |

### BOX CULVERT



# PIPE CULVERTS SCALE 1:40

#### ø 1066<sup>mm</sup>



ø 1524<sup>mm</sup>





#### 54 FEET BEAM BRIGE



## 80. (90. 100) FEET BEAM BRIDGE





BLOCK MASO











#### BLOCK MASONRY



# TYPYCAL WALL SECTION (REVERSED T-TYPE WALL)





BEGINNING POINT OF ALTERNATIVE ROUTE

Br. 148 0

SMALAT BESAR

SHEET No. TOTAL SHEET TATAU - KAPIT TRUNK ROAD PROJECT IN SARAWAK 9 Scale Hor. 1: 10,000 Vert 1: 1,000 PLAN AND PROFILE OF THE ALTERNATIVE ROUTE

AALAT BESAF

S. MAKOH





TATAU - KAPIT T PLAN AND F

| TATAU - KAPIT TRUNK ROAD PROJECT IN SARAWAK | SHEET No. | TOTAL SHEET                            |
|---------------------------------------------|-----------|----------------------------------------|
| THE THORK HOAD THOULD IN SARAWAR            | 5         | 9                                      |
| PLAN AND PROFILE OF THE ALTERNATIV          | /E ROUTE  | Scale Hor. 1: 10,000<br>Vert. 1: 1,000 |



SEENYAN BI-121.6





TATAU - KAPIT PLAN AND

| TATAU