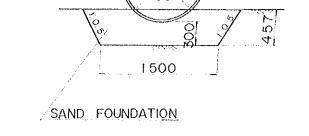

CAL CROSS SECTION OF RURAL ROAD |           | Scale 1.100 |

### TYPICAL CROSS SECTION OF RURAL ROAD

A. FLAT / ROLLING TERRAIN

EMBANKMENT SECTION

CUT SECTION







B. MOUNTAINOUS TERRAIN

EMBANKMENT SECTION

CUT SECTION



TYPICAL CR(

## BOX CU



### BRIDGES

#### 30 FEET BEAM BRIDGE



#### 54 FEET BEAM BRIGE





| TATAU - KAPIT TRUNK ROAD PROJECT IN SARAWAK | SHEET No. | TOTAL SHEET |
|---------------------------------------------|-----------|-------------|
| TATAU - KAPIT TRONK ROAD PROJECT IN SAKAWAK | 3         | 9           |
| TYPICAL CROSS SECTION OF BRIDGES &          | STRUCTURS | Scale 1:50  |

### BOX CULVERT



# PIPE CULVERTS SCALE 1:40

#### ø 1066<sup>mm</sup>



ø 1524<sup>mm</sup>





#### 54 FEET BEAM BRIGE



## 80. (90. 100) FEET BEAM BRIDGE





BLOCK MASO











#### BLOCK MASONRY



# TYPYCAL WALL SECTION (REVERSED T-TYPE WALL)





BEGINNING POINT OF ALTERNATIVE ROUTE

Br. 148 0

SMALAT BESAR

SHEET No. TOTAL SHEET TATAU - KAPIT TRUNK ROAD PROJECT IN SARAWAK 9 Scale Hor. 1: 10,000 Vert 1: 1,000 PLAN AND PROFILE OF THE ALTERNATIVE ROUTE

AALAT BESAF

S. MAKOH





TATAU - KAPIT T PLAN AND F

| TATAU - KAPIT TRUNK ROAD PROJECT IN SARAWAK | SHEET No. | TOTAL SHEET                            |
|---------------------------------------------|-----------|----------------------------------------|
| THE THORK HOAD THOULD IN SARAWAR            | 5         | 9                                      |
| PLAN AND PROFILE OF THE ALTERNATIV          | /E ROUTE  | Scale Hor. 1: 10,000<br>Vert. 1: 1,000 |



SEENYAN BI-121.6





TATAU - KAPIT PLAN AND

|