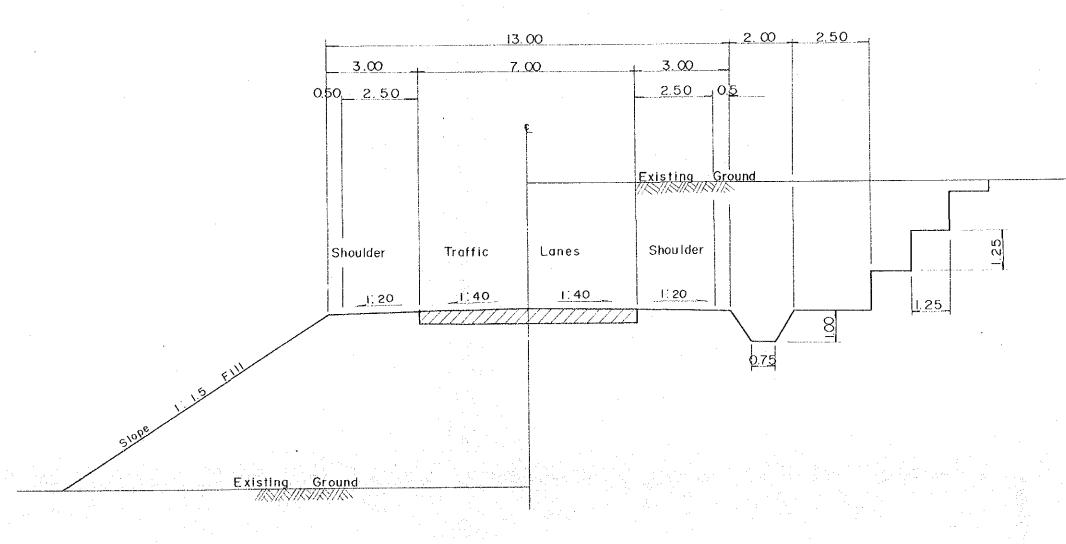

## TYPICAL CROSS SECTION OF TRUNK ROAD

A. FLAT / ROLLING TERRAIN

EMBANKMENT SECTION

CUT SECTION

| TATALL KADIT TOUNK DOAD DOOLGOT IN CADAMAK                              | SHEET No. | TOTAL SHEET |
|-------------------------------------------------------------------------|-----------|-------------|
| TATAU - KAPIT TRUNK ROAD PROJECT IN SARAWAK                             | 2         | 9           |
| TYPICAL CROSS SECTION OF TRUNK ROAD TYPICAL CROSS SECTION OF RURAL ROAD |           | Scale 1.100 |