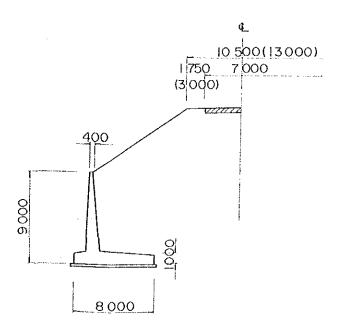

# TYPYCAL WALL SECTION (REVERSED T-TYPE WALL)

BEGINNING POINT OF ALTERNATIVE ROUTE

Br. 148 0

SMALAT BESAR

SHEET No. TOTAL SHEET TATAU - KAPIT TRUNK ROAD PROJECT IN SARAWAK 9 Scale Hor. 1: 10,000 Vert 1: 1,000 PLAN AND PROFILE OF THE ALTERNATIVE ROUTE