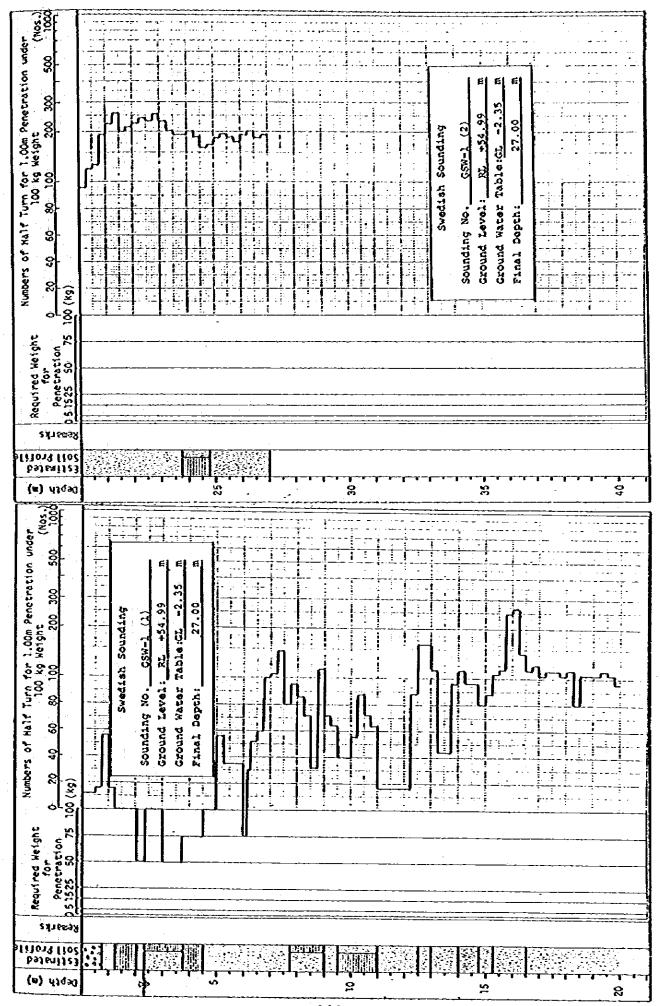

E-71

ę - 6 STATION FOLICE HENETROWER

Parkibility Study for the Reclamation Project of Ex-mining Land for Housing Developement and Other Purposes / Phase I at Sentul, Kuala Lumpur --

Project : Feasivility Study for the Reclamation Project of Ex-mining Land for Mousing Development and Other Purposes / Phase I at Sentul, Kuala Lumpur