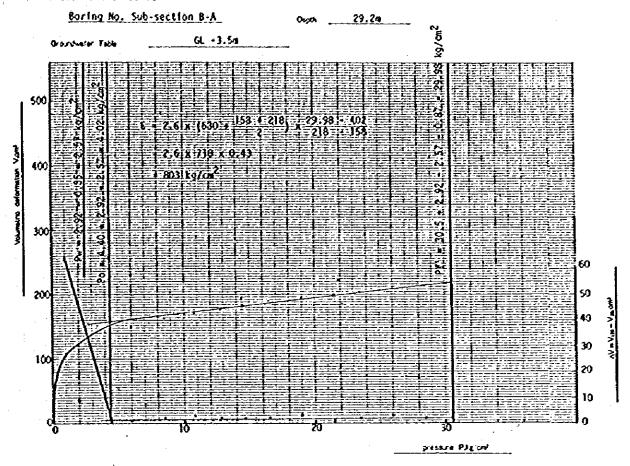

E-71

ę - 6 STATION FOLICE HENETROWER

Parkibility Study for the Reclamation Project of Ex-mining Land for Housing Developement and Other Purposes / Phase I at Sentul, Kuala Lumpur --

Project : Feasivility Study for the Reclamation Project of Ex-mining Land for Mousing Development and Other Purposes / Phase I at Sentul, Kuala Lumpur