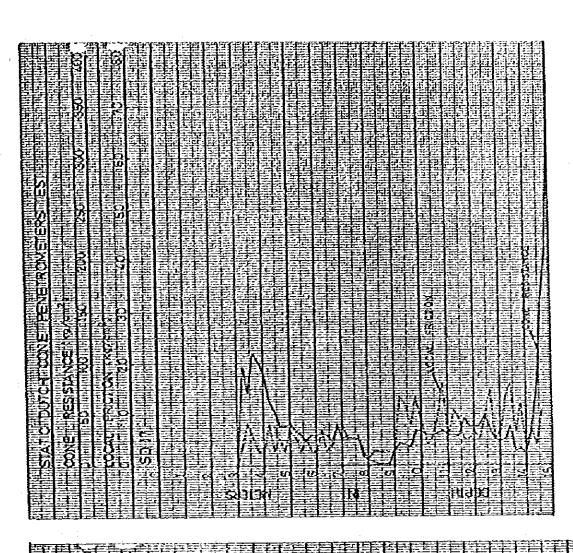

E-71

ę - 6 STATION FOLICE HENETROWER

Parkibility Study for the Reclamation Project of Ex-mining Land for Housing Developement and Other Purposes / Phase I at Sentul, Kuala Lumpur --

Project : Feasivility Study for the Reclamation Project of Ex-mining Land for Mousing Development and Other Purposes / Phase I at Sentul, Kuala Lumpur