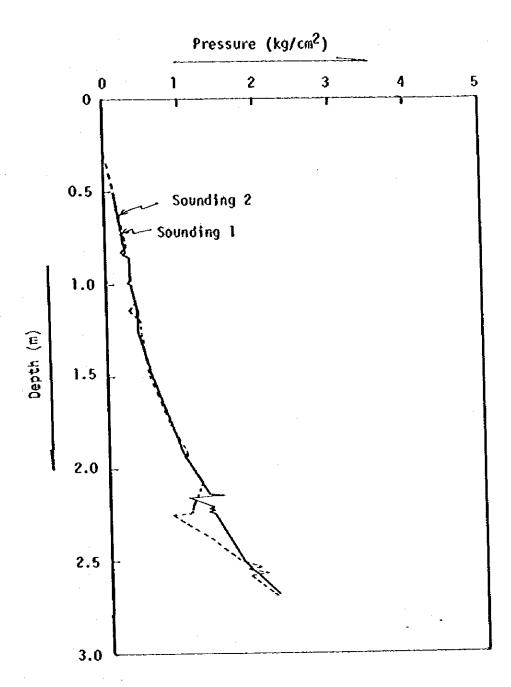

|                                                  |
|        |       |            |     |            | É  | Ħ           |    |    | 臣    | 团    | 탩  | ħ   | Ŧ  | E  |    | 詳              | jji |     |     | <b>I</b> |          | ij | Ţ   | ij   | Į. |    |          |                                                                                                                |                                                  |





E-71





ę - 6 STATION FOLICE HENETROWER



Parkibility Study for the Reclamation Project of Ex-mining Land for Housing Developement and Other Purposes / Phase I at Sentul, Kuala Lumpur --



Project : Feasivility Study for the Reclamation Project of Ex-mining Land for Mousing Development and Other Purposes / Phase I at Sentul, Kuala Lumpur



Result of Pore Water Pressure Sounding ( Sub-section  $A^{\mu}$  )



Result of Pore Water Pressure Sounding ( Sub-section B ) E-76

|   |            |              |                       | -                             | موجود                         | FIG.                               | <b>M</b> arket marks | DRI                                | LLING LOC                             |