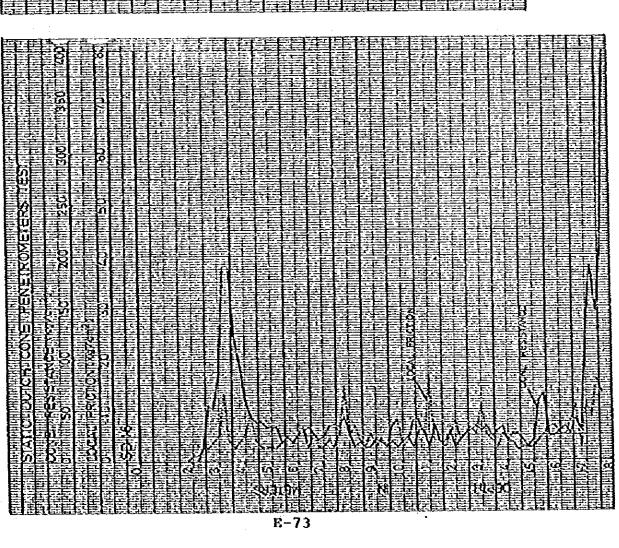

|          |    |     |      |    |    |          |                                                                                                                |                                                  |
|        |       |            |     |            | É  | Ħ           |    |    | 臣    | 团    | 탩  | ħ   | Ŧ  | E  |    | 詳              | jji |     |     | <b>I</b> |          | ij | Ţ   | ij   | Į. |    |          |                                                                                                                |                                                  |





E-71





ę - 6 STATION FOLICE HENETROWER



Parkibility Study for the Reclamation Project of Ex-mining Land for Housing Developement and Other Purposes / Phase I at Sentul, Kuala Lumpur --



Project : Feasivility Study for the Reclamation Project of Ex-mining Land for Mousing Development and Other Purposes / Phase I at Sentul, Kuala Lumpur



Result of Pore Water Pressure Sounding ( Sub-section  $A^{\mu}$  )



Result of Pore Water Pressure Sounding ( Sub-section B ) E-76

|   |            |              |                       | -                             | موجود                         | FIG.                               | <b>M</b> arket marks | DRI                                | LLING LOC                             |