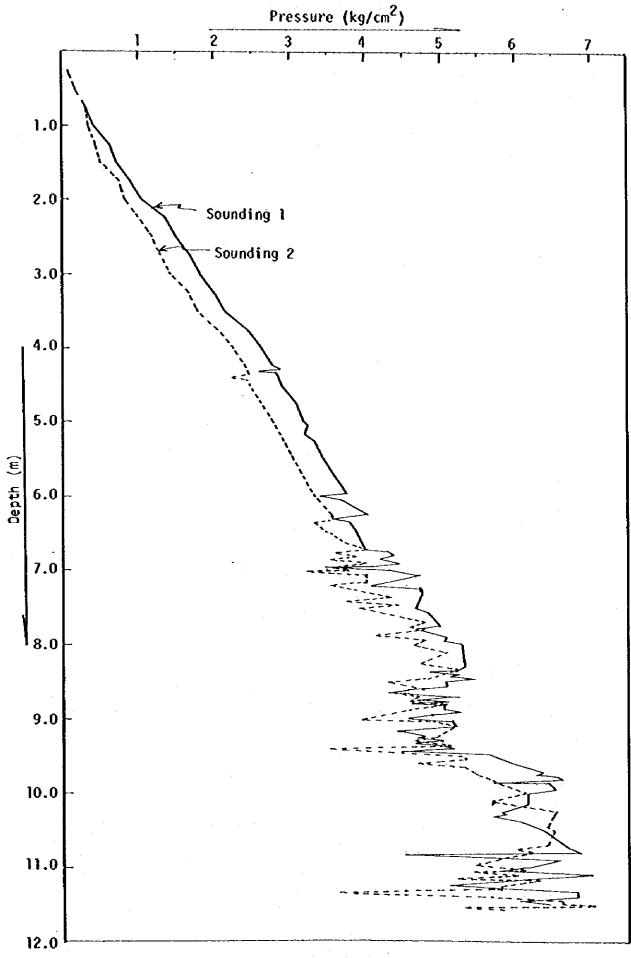

E-71

ę - 6 STATION FOLICE HENETROWER

Parkibility Study for the Reclamation Project of Ex-mining Land for Housing Developement and Other Purposes / Phase I at Sentul, Kuala Lumpur --

Project : Feasivility Study for the Reclamation Project of Ex-mining Land for Mousing Development and Other Purposes / Phase I at Sentul, Kuala Lumpur