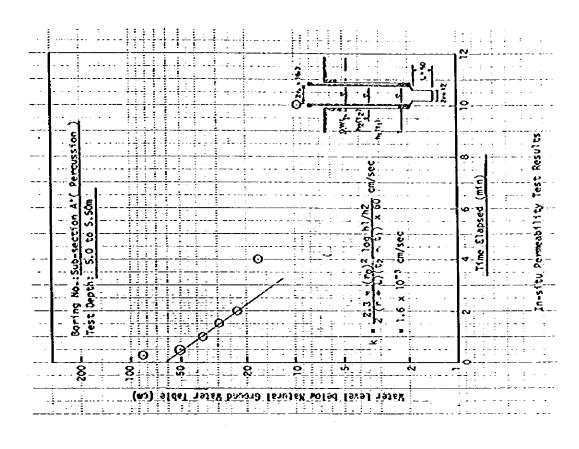

E-71

ę - 6 STATION FOLICE HENETROWER

Parkibility Study for the Reclamation Project of Ex-mining Land for Housing Developement and Other Purposes / Phase I at Sentul, Kuala Lumpur --

Project : Feasivility Study for the Reclamation Project of Ex-mining Land for Mousing Development and Other Purposes / Phase I at Sentul, Kuala Lumpur