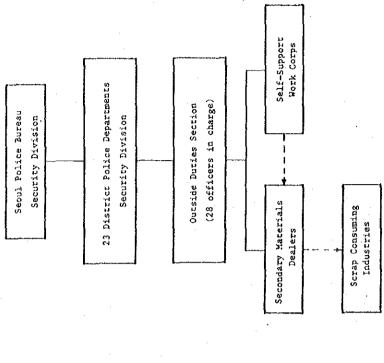

Inquiry in person

Questionnaire Survey by mail

Table 5-1 Establishments for Recoverables Market Survey

| Establishment                   | Questi     | onnaire.     | Comments                                                                                                                                                                                                          |  |  |  |
|---------------------------------|------------|--------------|-------------------------------------------------------------------------------------------------------------------------------------------------------------------------------------------------------------------|--|--|--|
|                                 | Issued     | Replied      |                                                                                                                                                                                                                   |  |  |  |
| Households                      | 175        | 165          | 17 Gu's in Seoul + 1 in Kwachon                                                                                                                                                                                   |  |  |  |
| Markets                         | 5          | 5            | 3 Gu's in Seoul                                                                                                                                                                                                   |  |  |  |
| Shopping Centers                | 5          | 5            | 2 Gu's in Seoul                                                                                                                                                                                                   |  |  |  |
| Hotels                          | 5          | 5            | 3 Gu's in Seoul                                                                                                                                                                                                   |  |  |  |
| Offices                         | 5          | 3            | 2 Gu's in Seoul                                                                                                                                                                                                   |  |  |  |
| Public Facilities               | <b>3</b> · | 2            | 2 Gu's in Seoul                                                                                                                                                                                                   |  |  |  |
| Seoul Police Bureau*            | 1 + 1      | 1 + 1        | Security Division of Seoul City<br>Police Bureau                                                                                                                                                                  |  |  |  |
| District Police<br>Departments* | 23+23      | 23+14        | Outside Duties Section, security<br>Division of 23 district police<br>departments                                                                                                                                 |  |  |  |
| Bottlers                        | 4          | 2            | Oriental Brewery, Chosun Brewery,<br>Hai Tai Confectioners, Lotte Chilsung<br>Beverages                                                                                                                           |  |  |  |
| KRRRC                           | -          | -            | Korea Resources Recovery and Reutilization Corporation                                                                                                                                                            |  |  |  |
| Farms                           | 20         | 20           | 5 each of orchards, vegetable farms, grain farms and vinyl houses in Seoul City and Kyeonggi Do                                                                                                                   |  |  |  |
| Nurseries                       | 10         | 10           | 4 Gu's in Seoul                                                                                                                                                                                                   |  |  |  |
| Agricultural<br>Agencies        | <b>-</b>   | -            | National Agricultural Cooperative<br>Federation, Seoul Rural Counseling<br>Office, Rural Promotion Office,<br>Agricultural Technology Research<br>Institute, Cheil Sugar Co., Ltd., and<br>Kyeonggi Do Government |  |  |  |
| Mapo Gu Office                  | - '        | <del>-</del> | Situation of recycling at Nanjido landfill site and briquet ash brick production information.                                                                                                                     |  |  |  |