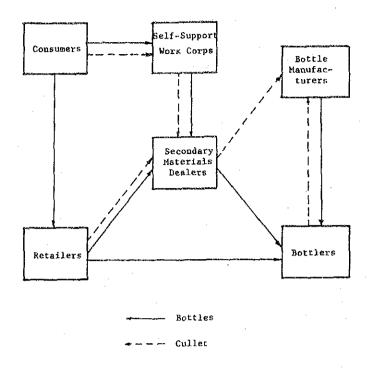

| ·<br>            | 3.0            | 900-1000              | 950             | 930~1100              | 1015            | -               | 4.0               | 900-1000              | 950             | 930-1100              | 1,015             |
| Brass                   |                  | -              | 800-850               | 817             | 830-870               | 857             | -               | -                 | 800-850               | 817             | 830-870               | 857               |
| Non-ferr-<br>ous Metals | 2.0-8.0          |                | 150-900               | 488             | 180-1000              | 545             | 0,7-5.0         |                   | 150-900               | . 488           | 180-1000              | 545               |



Fig. 5-4 Flow Diagram of Glass Recycling in Seoul

Table 5-20 Beer Bottle Recycling Information

|                     |                  | Amount                | Pri        | ce          |                                          |
|---------------------|------------------|-----------------------|------------|-------------|------------------------------------------|
| Name of<br>Factory  | Bottle Size (ml) | Recycled<br>(Pcs/day) | Buy<br>(W) | Sell<br>(W) | End User                                 |
| Oriental<br>Brewery | 640<br>500       | 460,000<br>690,000    | 15<br>20   | 110<br>90   | Liquor shops,<br>Supermarkets,<br>Stores |
| Chosun<br>Brewery   | 640<br>500       | 1,000,000             | 15<br>20   | 100<br>90   |                                          |



Korea Resourc