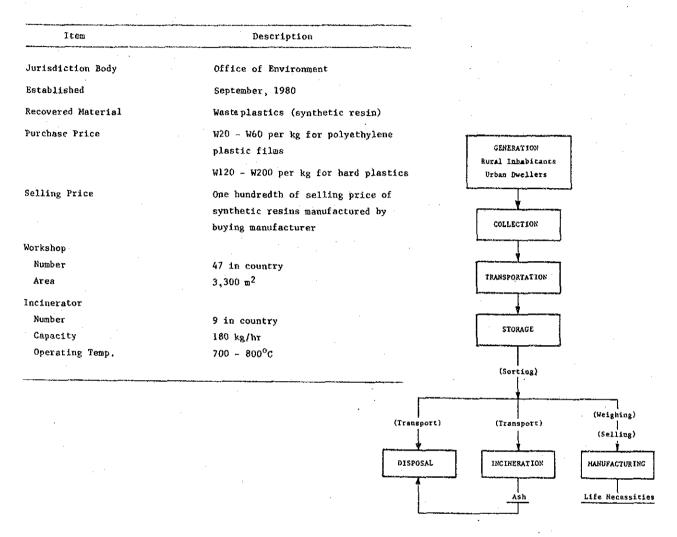

Recycling Information

|                     |                  | Amount                | Pri        | ce          |                                          |
|---------------------|------------------|-----------------------|------------|-------------|------------------------------------------|
| Name of<br>Factory  | Bottle Size (ml) | Recycled<br>(Pcs/day) | Buy<br>(W) | Sell<br>(W) | End User                                 |
| Oriental<br>Brewery | 640<br>500       | 460,000<br>690,000    | 15<br>20   | 110<br>90   | Liquor shops,<br>Supermarkets,<br>Stores |
| Chosun<br>Brewery   | 640<br>500       | 1,000,000             | 15<br>20   | 100<br>90   |                                          |



Korea Resources Recovery and Reutilization Corporation

Table 5-21 Information on KRRRC



Fig. 5-6 Flow of KRRRC Activities

Table 5-22 Handling Rate of KRRRC

| Year | Collected (t) | Recycled (t) | Incinerated (t) |
|------|---------------|--------------|-----------------|
| 1981 | 19,748        | 12,830       | 155             |
| 1982 | 20,572        | 19,877       | 1,330           |
| 1983 | 23,804        | 21,772       | 1,681           |
| •    |               |              |                 |

## 5-3-4 Agricultural Information

The results of questionnaires to farms and shops selling fertilizers or nurseries are presented in Table 5-23 to Table 5-26. The compilations of these results are shown in Tables 5-27 through 5-30. The lists of chemical and organic fertilizers available in Korea are given in Tables 5-31 and 5-32. Application data for various crops are indicat