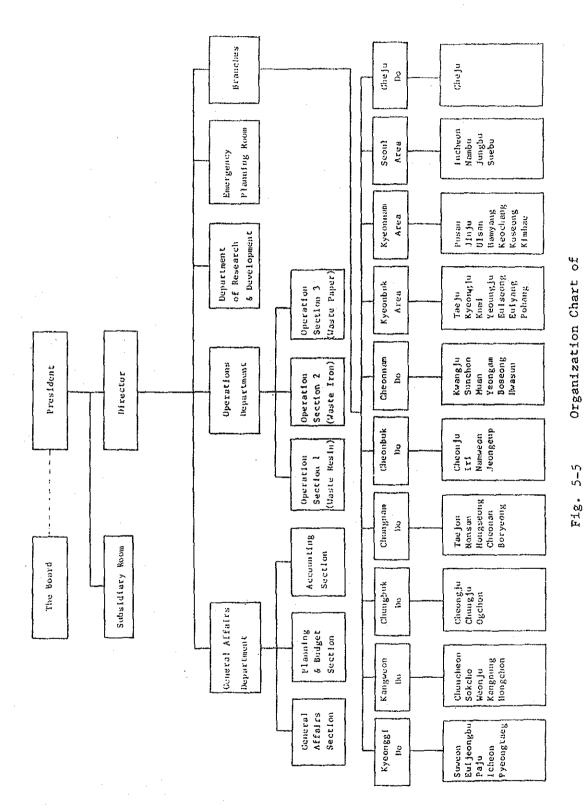

|



Fig. 5-4 Flow Diagram of Glass Recycling in Seoul

Table 5-20 Beer Bottle Recycling Information

|                     |                  | Amount                | Pri        | ce          |                                          |
|---------------------|------------------|-----------------------|------------|-------------|------------------------------------------|
| Name of<br>Factory  | Bottle Size (ml) | Recycled<br>(Pcs/day) | Buy<br>(W) | Sell<br>(W) | End User                                 |
| Oriental<br>Brewery | 640<br>500       | 460,000<br>690,000    | 15<br>20   | 110<br>90   | Liquor shops,<br>Supermarkets,<br>Stores |
| Chosun<br>Brewery   | 640<br>500       | 1,000,000             | 15<br>20   | 100<br>90   |                                          |



Korea Resources Recovery and Reutilization Corporation

Table 5-21 Information on KRRRC



Fig. 5-6 Flow of KRRRC Activities

Table 5-22 Handling Rate of KRRRC

| Year | Collected (t) | Recycled (t) | Incinerated (t) |
|------|---------------|--------------|-----------------|
| 1981 | 19,748        | 12,830       | 155             |
| 1982 | 20,572        | 19,877       | 1,330           |
| 1983 | 23,804        | 21,772       | 1,681           |
| •    |               |              |                 |

## 5-3-4 Agricultural Information

The results of questionnaires to farms and shops selling fertilizers or nurseries are presented in Table 5-23 to Table 5-26. The compilations of these results are shown in Tables 5-27 through 5-30. The lists of chemical and organic fertilizers available