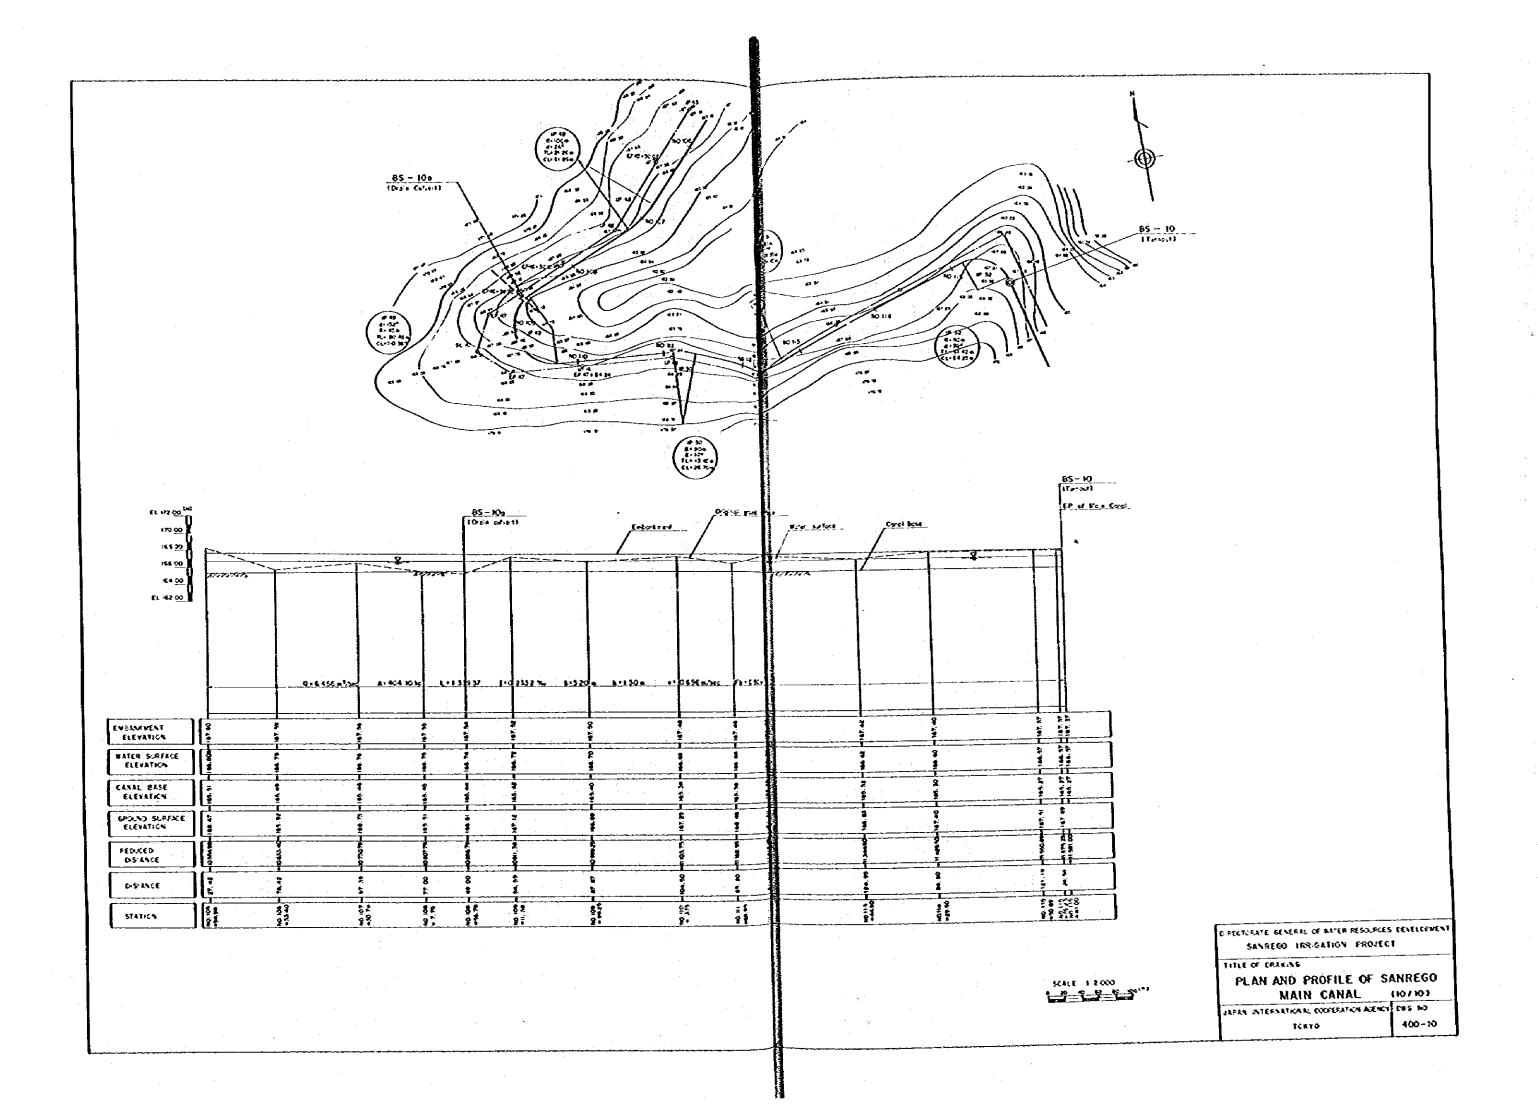

## LIST OF DRAWINGS

| SERIAL<br>NO. | DWG. NO. | TITLE                                             |  |  |  |  |  |
|---------------|----------|---------------------------------------------------|--|--|--|--|--|
| 1 -           | 100 - 1  | IRRIGATION CANAL LAYOUT                           |  |  |  |  |  |
| Ż             | 100 - 2  | IRRIGATION DIAGRAM                                |  |  |  |  |  |
| 3             | 100 - 3  | DRAINAGE DIAGRAM                                  |  |  |  |  |  |
| 4             | 200 - 1  | PLAN OF SANREGO INTAKE WEIR                       |  |  |  |  |  |
| 5             | 200 - 2  | PROFILE OF SANREGO IN AKE WEIR                    |  |  |  |  |  |
| 6             | 200 - 3  | PROFILE AND TYPICAL CROSS SECTION OF CLOSING DIKE |  |  |  |  |  |
| 7             | 200 - 4  | PAROTA INTAKE WEIR                                |  |  |  |  |  |
| .8            | 200 - 5  | BIRU INTAKE WEIR                                  |  |  |  |  |  |
| 9             | 200 - 6  | MACINAGA INTAKE WEIR                              |  |  |  |  |  |
| 10            | 200 - 7  | TYPICAL DRAWING OF THREE CONNECTING CANALS        |  |  |  |  |  |
| . 11          | 300 - 1  | TYPICAL DRAWING OF TURNOUT, TYPE I & II           |  |  |  |  |  |
| 12            | 300 - 2  | TYPICAL DRAWING OF TURNOUT, TYPE III, IV & V      |  |  |  |  |  |
| 13            | 300 - 3  | TYPICAL DRAWING OF DRAIN CULVERT, TYPE I & II     |  |  |  |  |  |
| 14            | 300 - 4  | TYPICAL DRAWING OF DRAIN CULVERT, TYPE III & DROP |  |  |  |  |  |
| 15            | 300 - 5  | AQUEDUCT OF MARADDA, SANREGO AND PAROTA           |  |  |  |  |  |
| 16            | 300 - 6  | TYPICAL DRAWING OF CHUTE AND BRIDGE               |  |  |  |  |  |
| 17            | 400 - 1  | PLAN AND PROFILE OF SANREGO MAIN CANAL ( 1/10)    |  |  |  |  |  |
| 18            | 400 - 2  | PLAN AND PROPILE OF SANREGO MAIN CANAL ( 2/10)    |  |  |  |  |  |
| 19            | 400 - 3  | PLAN AND PROFILE OF SANREGO MAIN CANAL ( 3/10)    |  |  |  |  |  |
| 20            | 400 - 4  | PLAN AND PROFILE OF SANREGO MAIN CANAL ( 4/10)    |  |  |  |  |  |
| 21            | 400 - 5  | PLAN AND PROFILE OF SANREGO MAIN CANAL ( 5/10)    |  |  |  |  |  |
| 22            | 400 - 6  | PLAN AND PROFILE OF SANREGO MAIN CANAL ( 6/10)    |  |  |  |  |  |
| 23            | 400 - 7  | PLAN AND PROFILE OF SANREGO MAIN CANAL ( 7/10)    |  |  |  |  |  |
| 24            | 400 - 8  | PLAN AND PROFILE OF SANREGO MAIN CANAL ( 8/10)    |  |  |  |  |  |
| 25            | 400 - 9  | PLAN AND PROFILE OF SANREGO MAIN CANAL ( 9/10)    |  |  |  |  |  |
| 26            | 400 - 10 | PLAN AND PROFILE OF SANREGO MAIN CANAL (10/10)    |  |  |  |  |  |
| <u> </u>      |          |                                                   |  |  |  |  |  |