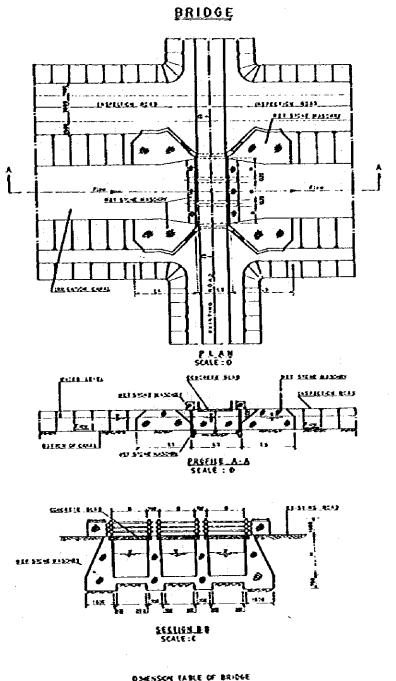

## LIST OF DRAWINGS

| SERIAL<br>NO. | DWG. NO. | TITLE                                             |  |  |  |  |  |
|---------------|----------|---------------------------------------------------|--|--|--|--|--|
| 1 -           | 100 - 1  | IRRIGATION CANAL LAYOUT                           |  |  |  |  |  |
| Ż             | 100 - 2  | IRRIGATION DIAGRAM                                |  |  |  |  |  |
| 3             | 100 - 3  | DRAINAGE DIAGRAM                                  |  |  |  |  |  |
| 4             | 200 - 1  | PLAN OF SANREGO INTAKE WEIR                       |  |  |  |  |  |
| 5             | 200 - 2  | PROFILE OF SANREGO IN AKE WEIR                    |  |  |  |  |  |
| 6             | 200 - 3  | PROFILE AND TYPICAL CROSS SECTION OF CLOSING DIKE |  |  |  |  |  |
| 7             | 200 - 4  | PAROTA INTAKE WEIR                                |  |  |  |  |  |
| .8            | 200 - 5  | BIRU INTAKE WEIR                                  |  |  |  |  |  |
| 9             | 200 - 6  | MACINAGA INTAKE WEIR                              |  |  |  |  |  |
| 10            | 200 - 7  | TYPICAL DRAWING OF THREE CONNECTING CANALS        |  |  |  |  |  |
| . 11          | 300 - 1  | TYPICAL DRAWING OF TURNOUT, TYPE I & II           |  |  |  |  |  |
| 12            | 300 - 2  | TYPICAL DRAWING OF TURNOUT, TYPE III, IV & V      |  |  |  |  |  |
| 13            | 300 - 3  | TYPICAL DRAWING OF DRAIN CULVERT, TYPE I & II     |  |  |  |  |  |
| 14            | 300 - 4  | TYPICAL DRAWING OF DRAIN CULVERT, TYPE III & DROP |  |  |  |  |  |
| 15            | 300 - 5  | AQUEDUCT OF MARADDA, SANREGO AND PAROTA           |  |  |  |  |  |
| 16            | 300 - 6  | TYPICAL DRAWING OF CHUTE AND BRIDGE               |  |  |  |  |  |
| 17            | 400 - 1  | PLAN AND PROFILE OF SANREGO MAIN CANAL ( 1/10)    |  |  |  |  |  |
| 18            | 400 - 2  | PLAN AND PROPILE OF SANREGO MAIN CANAL ( 2/10)    |  |  |  |  |  |
| 19            | 400 - 3  | PLAN AND PROFILE OF SANREGO MAIN CANAL ( 3/10)    |  |  |  |  |  |
| 20            | 400 - 4  | PLAN AND PROFILE OF SANREGO MAIN CANAL ( 4/10)    |  |  |  |  |  |
| 21            | 400 - 5  | PLAN AND PROFILE OF SANREGO MAIN CANAL ( 5/10)    |  |  |  |  |  |
| 22            | 400 - 6  | PLAN AND PROFILE OF SANREGO MAIN CANAL ( 6/10)    |  |  |  |  |  |
| 23            | 400 - 7  | PLAN AND PROFILE OF SANREGO MAIN CANAL ( 7/10)    |  |  |  |  |  |
| 24            | 400 - 8  | PLAN AND PROFILE OF SANREGO MAIN CANAL ( 8/10)    |  |  |  |  |  |
| 25            | 400 - 9  | PLAN AND PROFILE OF SANREGO MAIN CANAL ( 9/10)    |  |  |  |  |  |
| 26            | 400 - 10 | PLAN AND PROFILE OF SANREGO MAIN CANAL (10/10)    |  |  |  |  |  |
| <u> </u>      |          |                                                   |  |  |  |  |  |

TYPICAL DRAWING OF THREE CONNECTING CANALS

20270

200 - 7

OSENSION TABLE OF BRIDGE

| (m)(K)     |         | )      | (a e)        | (m m)   | (= =)         | ¥<br>, , , , , , , , , , , , , , , , , , , |
|------------|---------|--------|--------------|---------|---------------|--------------------------------------------|
| 87.9       | 3 596   | 2133   | 1314         | 122     | 3533          | 18:5                                       |
| Ser.       | 334     | 3:30   | 133          | 4700    | 5129          | IEL.                                       |
| 9-16       | (15     | 3753   | 3774         | 4 6 30  | 1770          | 1573                                       |
| er-vi•     | 4377    | \$4.50 | 1114         | 133.0   | <u> 14 70</u> | 1720                                       |
| 83-339     | 43.     | 22.20  | 17.74        | 1,200   | 15.1          | 1542                                       |
| 8777       | 1265_   | 3320   | 75.20        |         | 33.00         | 55.00                                      |
| 82317      | 369     | 5530   | N.X.C        | l (X)   |               |                                            |
| 8-0:       | 1 63    | 434    | <u> 1632</u> | 133     |               | 3.0                                        |
| Br-279     | 1211    | 11:3   | (E30)        | 1300    |               | 125.9                                      |
| St. 2 7 Se | 1 2 4 6 | 2730   | 100          | 1 4 300 |               |                                            |
| 8001       | 181     | 3739   | 1350         | 1000    | (330          | 1559                                       |
| #S3        | 3743    | Soci   | iù H         |         | 45 70         | 1120                                       |
| 157        | 1395    | 3121   | Lu XXC       | 1500    | 4220          | 1120                                       |
| 8370       | 6 454   | 160    | 11.00        | 1 45 40 | 31.85         |                                            |
| 85.74      | 9.7%    | 1113   | 1350         | 120     | 15.00         | 22.01                                      |
| 8511       | 8330    | 3.3    | 1350         | Į (M    | 138           | 2.8                                        |

SCALE D 1 10 15 17 12

DESCRIPTIVE CONTRACT WATER RESOLUTES CONFIDENCES SANREGO IRRIGATION PROJECT

TIME OF DEAMING

TYPICAL DRAWING OF CHUTE AND BRIDGE

DE HO 300 - 6 10KT#

ت تالي