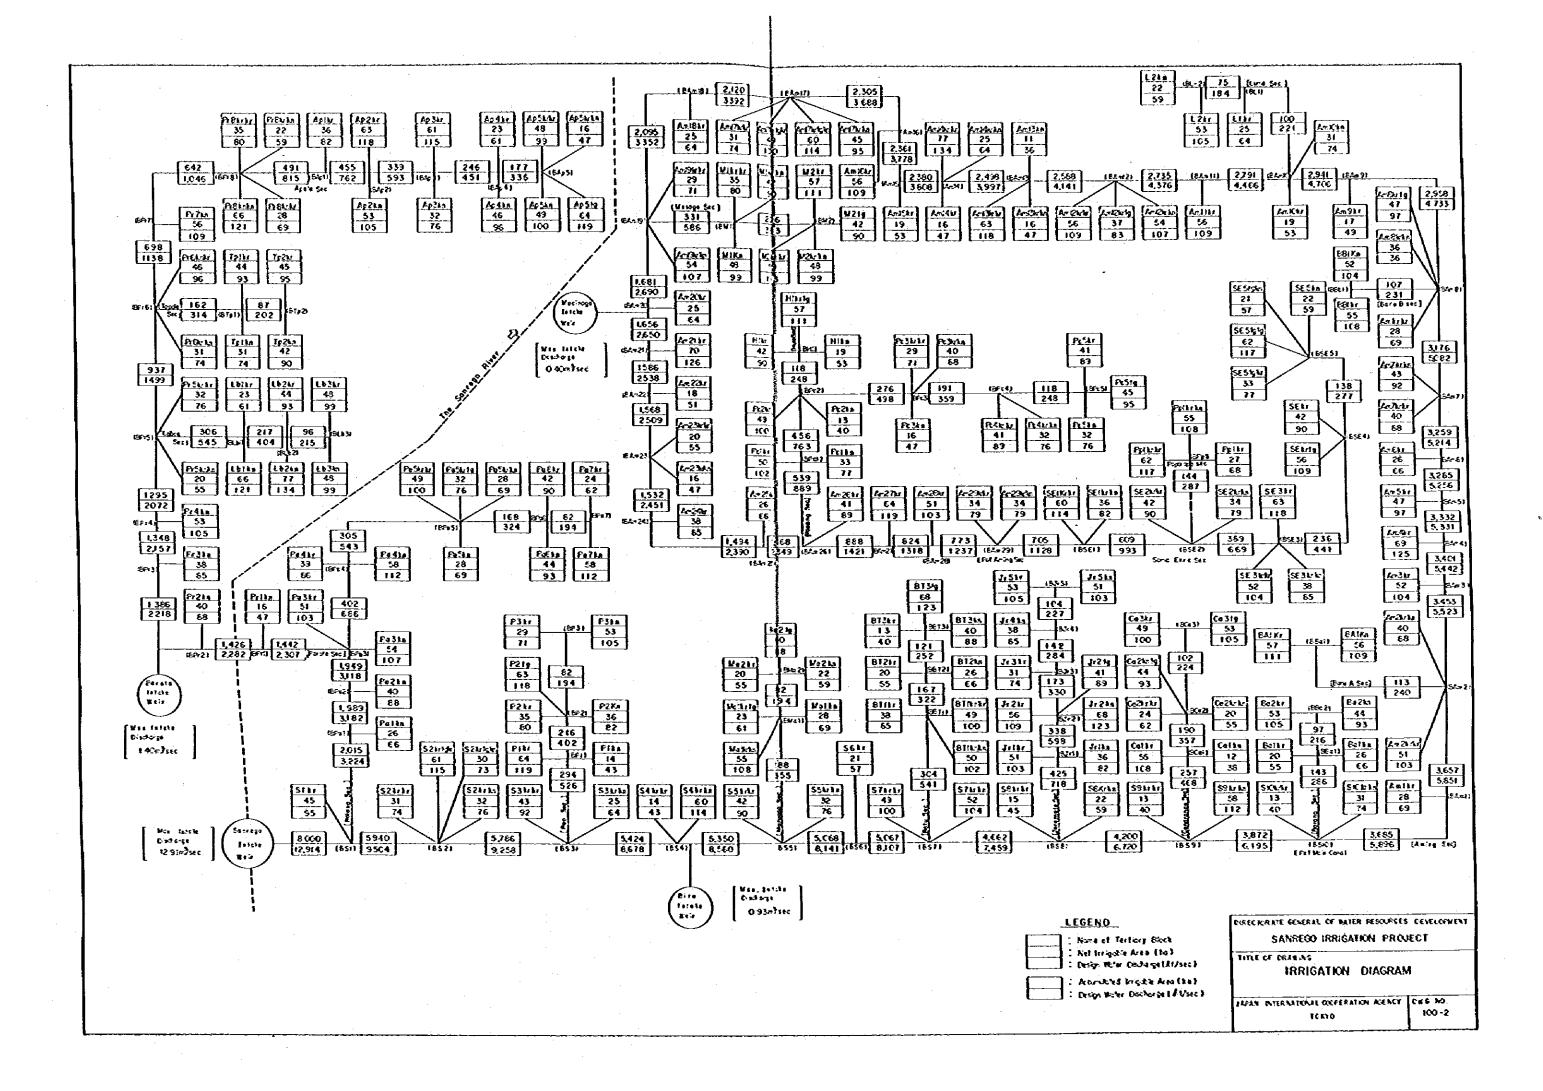

## LIST OF DRAWINGS

| SERIAL<br>NO. | DWG. NO. | TITLE                                             |  |  |  |  |  |
|---------------|----------|---------------------------------------------------|--|--|--|--|--|
| 1 -           | 100 - 1  | IRRIGATION CANAL LAYOUT                           |  |  |  |  |  |
| Ż             | 100 - 2  | IRRIGATION DIAGRAM                                |  |  |  |  |  |
| 3             | 100 - 3  | DRAINAGE DIAGRAM                                  |  |  |  |  |  |
| 4             | 200 - 1  | PLAN OF SANREGO INTAKE WEIR                       |  |  |  |  |  |
| 5             | 200 - 2  | PROFILE OF SANREGO IN AKE WEIR                    |  |  |  |  |  |
| 6             | 200 - 3  | PROFILE AND TYPICAL CROSS SECTION OF CLOSING DIKE |  |  |  |  |  |
| 7             | 200 - 4  | PAROTA INTAKE WEIR                                |  |  |  |  |  |
| .8            | 200 - 5  | BIRU INTAKE WEIR                                  |  |  |  |  |  |
| 9             | 200 - 6  | MACINAGA INTAKE WEIR                              |  |  |  |  |  |
| 10            | 200 - 7  | TYPICAL DRAWING OF THREE CONNECTING CANALS        |  |  |  |  |  |
| . 11          | 300 - 1  | TYPICAL DRAWING OF TURNOUT, TYPE I & II           |  |  |  |  |  |
| 12            | 300 - 2  | TYPICAL DRAWING OF TURNOUT, TYPE III, IV & V      |  |  |  |  |  |
| 13            | 300 - 3  | TYPICAL DRAWING OF DRAIN CULVERT, TYPE I & II     |  |  |  |  |  |
| 14            | 300 - 4  | TYPICAL DRAWING OF DRAIN CULVERT, TYPE III & DROP |  |  |  |  |  |
| 15            | 300 - 5  | AQUEDUCT OF MARADDA, SANREGO AND PAROTA           |  |  |  |  |  |
| 16            | 300 - 6  | TYPICAL DRAWING OF CHUTE AND BRIDGE               |  |  |  |  |  |
| 17            | 400 - 1  | PLAN AND PROFILE OF SANREGO MAIN CANAL ( 1/10)    |  |  |  |  |  |
| 18            | 400 - 2  | PLAN AND PROPILE OF SANREGO MAIN CANAL ( 2/10)    |  |  |  |  |  |
| 19            | 400 - 3  | PLAN AND PROFILE OF SANREGO MAIN CANAL ( 3/10)    |  |  |  |  |  |
| 20            | 400 - 4  | PLAN AND PROFILE OF SANREGO MAIN CANAL ( 4/10)    |  |  |  |  |  |
| 21            | 400 - 5  | PLAN AND PROFILE OF SANREGO MAIN CANAL ( 5/10)    |  |  |  |  |  |
| 22            | 400 - 6  | PLAN AND PROFILE OF SANREGO MAIN CANAL ( 6/10)    |  |  |  |  |  |
| 23            | 400 - 7  | PLAN AND PROFILE OF SANREGO MAIN CANAL ( 7/10)    |  |  |  |  |  |
| 24            | 400 - 8  | PLAN AND PROFILE OF SANREGO MAIN CANAL ( 8/10)    |  |  |  |  |  |
| 25            | 400 - 9  | PLAN AND PROFILE OF SANREGO MAIN CANAL ( 9/10)    |  |  |  |  |  |
| 26            | 400 - 10 | PLAN AND PROFILE OF SANREGO MAIN CANAL (10/10)    |  |  |  |  |  |
| <u> </u>      |          |                                                   |  |  |  |  |  |