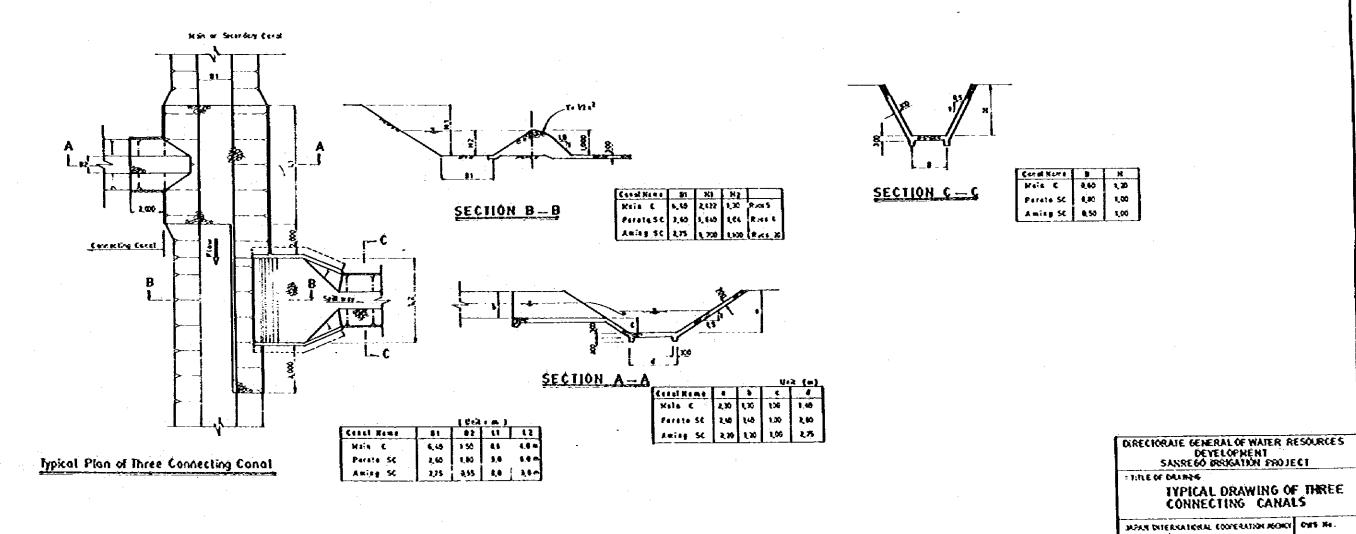

## LIST OF DRAWINGS

| SERIAL<br>NO. | DWG. NO. | TITLE                                             |  |  |  |  |  |
|---------------|----------|---------------------------------------------------|--|--|--|--|--|
| 1 -           | 100 - 1  | IRRIGATION CANAL LAYOUT                           |  |  |  |  |  |
| Ż             | 100 - 2  | IRRIGATION DIAGRAM                                |  |  |  |  |  |
| 3             | 100 - 3  | DRAINAGE DIAGRAM                                  |  |  |  |  |  |
| 4             | 200 - 1  | PLAN OF SANREGO INTAKE WEIR                       |  |  |  |  |  |
| 5             | 200 - 2  | PROFILE OF SANREGO IN AKE WEIR                    |  |  |  |  |  |
| 6             | 200 - 3  | PROFILE AND TYPICAL CROSS SECTION OF CLOSING DIKE |  |  |  |  |  |
| 7             | 200 - 4  | PAROTA INTAKE WEIR                                |  |  |  |  |  |
| .8            | 200 - 5  | BIRU INTAKE WEIR                                  |  |  |  |  |  |
| 9             | 200 - 6  | MACINAGA INTAKE WEIR                              |  |  |  |  |  |
| 10            | 200 - 7  | TYPICAL DRAWING OF THREE CONNECTING CANALS        |  |  |  |  |  |
| . 11          | 300 - 1  | TYPICAL DRAWING OF TURNOUT, TYPE I & II           |  |  |  |  |  |
| 12            | 300 - 2  | TYPICAL DRAWING OF TURNOUT, TYPE III, IV & V      |  |  |  |  |  |
| 13            | 300 - 3  | TYPICAL DRAWING OF DRAIN CULVERT, TYPE I & II     |  |  |  |  |  |
| 14            | 300 - 4  | TYPICAL DRAWING OF DRAIN CULVERT, TYPE III & DROP |  |  |  |  |  |
| 15            | 300 - 5  | AQUEDUCT OF MARADDA, SANREGO AND PAROTA           |  |  |  |  |  |
| 16            | 300 - 6  | TYPICAL DRAWING OF CHUTE AND BRIDGE               |  |  |  |  |  |
| 17            | 400 - 1  | PLAN AND PROFILE OF SANREGO MAIN CANAL ( 1/10)    |  |  |  |  |  |
| 18            | 400 - 2  | PLAN AND PROPILE OF SANREGO MAIN CANAL ( 2/10)    |  |  |  |  |  |
| 19            | 400 - 3  | PLAN AND PROFILE OF SANREGO MAIN CANAL ( 3/10)    |  |  |  |  |  |
| 20            | 400 - 4  | PLAN AND PROFILE OF SANREGO MAIN CANAL ( 4/10)    |  |  |  |  |  |
| 21            | 400 - 5  | PLAN AND PROFILE OF SANREGO MAIN CANAL ( 5/10)    |  |  |  |  |  |
| 22            | 400 - 6  | PLAN AND PROFILE OF SANREGO MAIN CANAL ( 6/10)    |  |  |  |  |  |
| 23            | 400 - 7  | PLAN AND PROFILE OF SANREGO MAIN CANAL ( 7/10)    |  |  |  |  |  |
| 24            | 400 - 8  | PLAN AND PROFILE OF SANREGO MAIN CANAL ( 8/10)    |  |  |  |  |  |
| 25            | 400 - 9  | PLAN AND PROFILE OF SANREGO MAIN CANAL ( 9/10)    |  |  |  |  |  |
| 26            | 400 - 10 | PLAN AND PROFILE OF SANREGO MAIN CANAL (10/10)    |  |  |  |  |  |
| <u> </u>      |          |                                                   |  |  |  |  |  |

只要是有一点,只是一点,我们就是一点,我们就是一点,我们就是这个一个一点,我们就是这个一个一点,这个一点,这个一点,这个一点,这个一点,这个一点,这个一点,这个 "我们是我们是我们,我们就是我们的,我们就是我们的,我们就是我们就是我们的,我们就是我们的,我们就是我们的,我们就是我们的,我们就是我们的,我们就是我们的,我们

Typical Cross Section of Three Connecting Canal

TYPICAL DRAWING OF THREE CONNECTING CANALS

20270

200 - 7

OSENSION TABLE OF BRIDGE

| (m)(K)     |         | )      | (a e)        | (m m)   | (= =)         | ¥<br>, , , , , , , , , , , , , , , , , , , |
|------------|---------|--------|--------------|---------|---------------|--------------------------------------------|
| 87.9       | 3 596   | 2133   | 1314         | 122     | 3533          | 18:5                                       |
| Ser.       | 334     | 3:30   | 133          | 4700    | 5129          | IEL.                                       |
| 9-16       | (15     | 3753   | 3774         | 4 6 30  | 1770          | 1573                                       |
| er-vi•     | 4377    | \$4.50 | 1114         | 133.0   | <u> 14 70</u> | 1720                                       |
| 83-339     | 43.     | 22.20  | 17.74        | 1,200   | 15.1          | 1542                                       |
| 8777       | 1265_   | 3320   | 75.20        |         | 33.00         | 55.00                                      |
| 82317      | 369     | 5530   | N.X.C        | l (X)   |               |                                            |
| 8-0:       | 1 63    | 434    | <u> 1632</u> | 133     |               | 3.0                                        |
| Br-279     | 1211    | 11:3   | (E30)        | 1300    |               | 125.9                                      |
| St. 2 7 Se | 1 2 4 6 | 2730   | 100          | 1 4 300 |               |                                            |
| 8001       | 181     | 3739   | 1350         | 1000    | (330          | 1559                                       |
| #S3        | 3743    | Soci   | iù H         |         | 45 70         | 1120                                       |
| 157        | 1395    | 3121   | Lu XXC       | 1500    | 4220          | 1120                                       |
| 8370       | 6 454   | 160    | 11.00        | 1 45 40 | 31.85         |                                            |
| 85.74      | 9.7%    | 1113   | 1350         | 120     | 15.00         | 22.01                                      |
| 8511       | 8330    | 3.3    | 1350         | Į (M    | 138           | 2.8                                        |