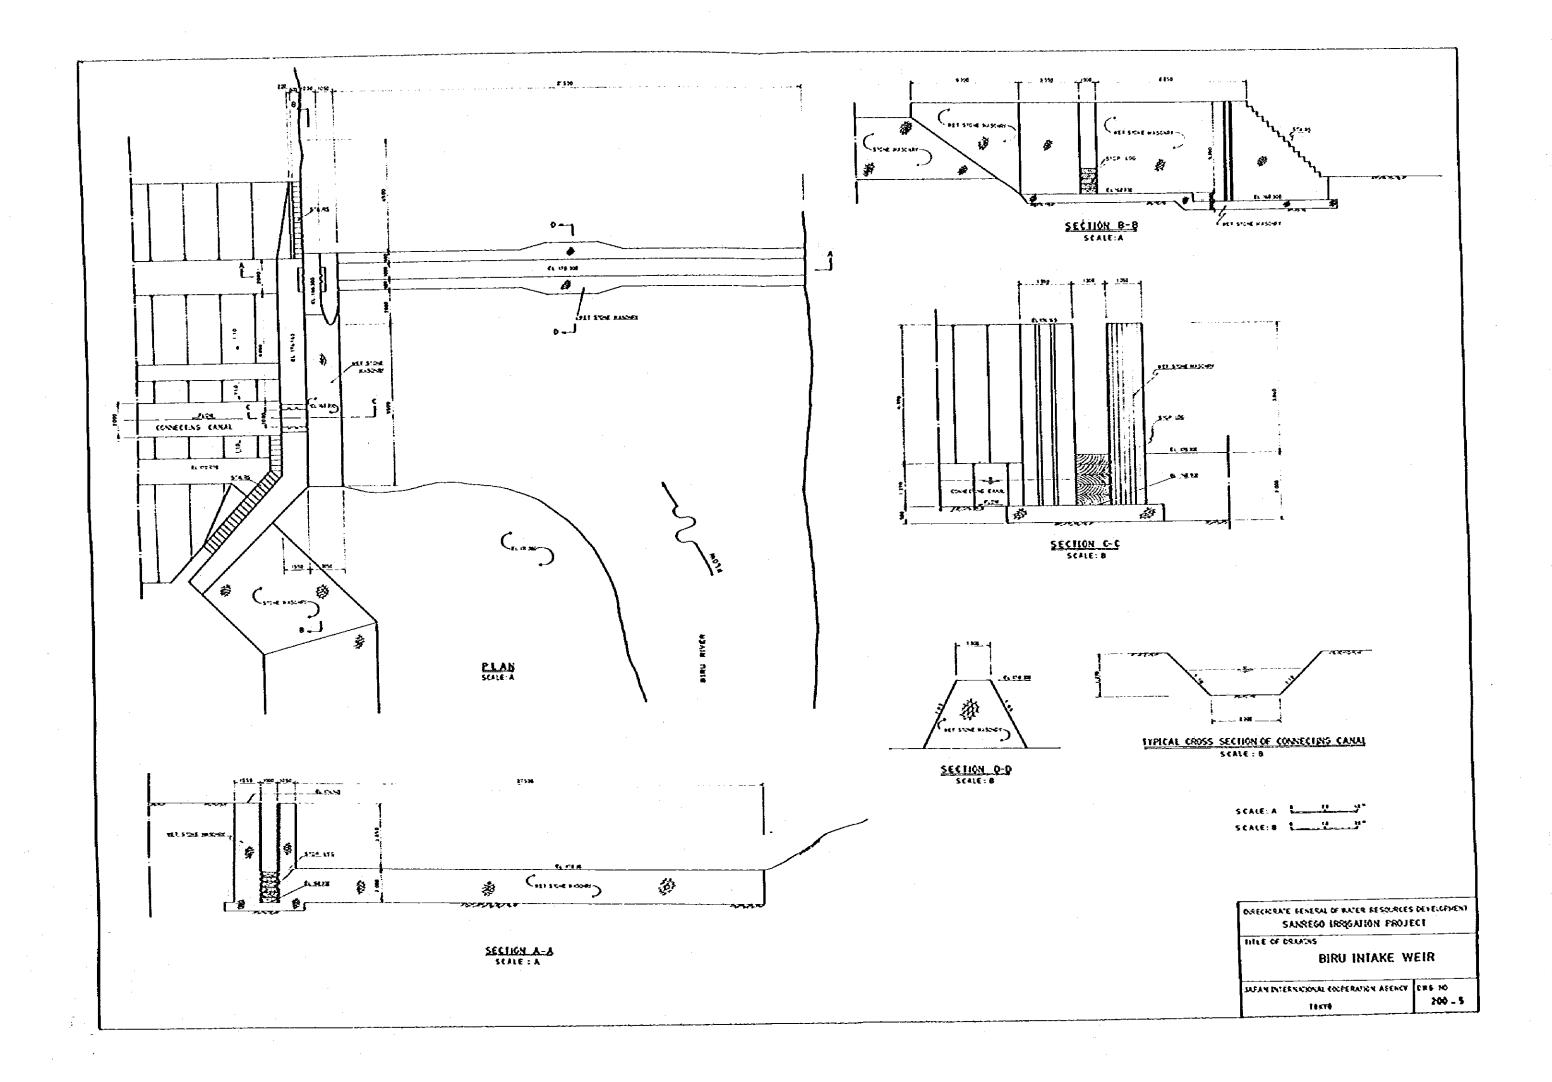

## LIST OF DRAWINGS

| SERIAL<br>NO. | DWG. NO. | TITLE                                             |  |  |  |  |  |
|---------------|----------|---------------------------------------------------|--|--|--|--|--|
| 1 -           | 100 - 1  | IRRIGATION CANAL LAYOUT                           |  |  |  |  |  |
| Ż             | 100 - 2  | IRRIGATION DIAGRAM                                |  |  |  |  |  |
| 3             | 100 - 3  | DRAINAGE DIAGRAM                                  |  |  |  |  |  |
| 4             | 200 - 1  | PLAN OF SANREGO INTAKE WEIR                       |  |  |  |  |  |
| 5             | 200 - 2  | PROFILE OF SANREGO IN AKE WEIR                    |  |  |  |  |  |
| 6             | 200 - 3  | PROFILE AND TYPICAL CROSS SECTION OF CLOSING DIKE |  |  |  |  |  |
| 7             | 200 - 4  | PAROTA INTAKE WEIR                                |  |  |  |  |  |
| .8            | 200 - 5  | BIRU INTAKE WEIR                                  |  |  |  |  |  |
| 9             | 200 - 6  | MACINAGA INTAKE WEIR                              |  |  |  |  |  |
| 10            | 200 - 7  | TYPICAL DRAWING OF THREE CONNECTING CANALS        |  |  |  |  |  |
| . 11          | 300 - 1  | TYPICAL DRAWING OF TURNOUT, TYPE I & II           |  |  |  |  |  |
| 12            | 300 - 2  | TYPICAL DRAWING OF TURNOUT, TYPE III, IV & V      |  |  |  |  |  |
| 13            | 300 - 3  | TYPICAL DRAWING OF DRAIN CULVERT, TYPE I & II     |  |  |  |  |  |
| 14            | 300 - 4  | TYPICAL DRAWING OF DRAIN CULVERT, TYPE III & DROP |  |  |  |  |  |
| 15            | 300 - 5  | AQUEDUCT OF MARADDA, SANREGO AND PAROTA           |  |  |  |  |  |
| 16            | 300 - 6  | TYPICAL DRAWING OF CHUTE AND BRIDGE               |  |  |  |  |  |
| 17            | 400 - 1  | PLAN AND PROFILE OF SANREGO MAIN CANAL ( 1/10)    |  |  |  |  |  |
| 18            | 400 - 2  | PLAN AND PROPILE OF SANREGO MAIN CANAL ( 2/10)    |  |  |  |  |  |
| 19            | 400 - 3  | PLAN AND PROFILE OF SANREGO MAIN CANAL ( 3/10)    |  |  |  |  |  |
| 20            | 400 - 4  | PLAN AND PROFILE OF SANREGO MAIN CANAL ( 4/10)    |  |  |  |  |  |
| 21            | 400 - 5  | PLAN AND PROFILE OF SANREGO MAIN CANAL ( 5/10)    |  |  |  |  |  |
| 22            | 400 - 6  | PLAN AND PROFILE OF SANREGO MAIN CANAL ( 6/10)    |  |  |  |  |  |
| 23            | 400 - 7  | PLAN AND PROFILE OF SANREGO MAIN CANAL ( 7/10)    |  |  |  |  |  |
| 24            | 400 - 8  | PLAN AND PROFILE OF SANREGO MAIN CANAL ( 8/10)    |  |  |  |  |  |
| 25            | 400 - 9  | PLAN AND PROFILE OF SANREGO MAIN CANAL ( 9/10)    |  |  |  |  |  |
| 26            | 400 - 10 | PLAN AND PROFILE OF SANREGO MAIN CANAL (10/10)    |  |  |  |  |  |
| <u> </u>      |          |                                                   |  |  |  |  |  |