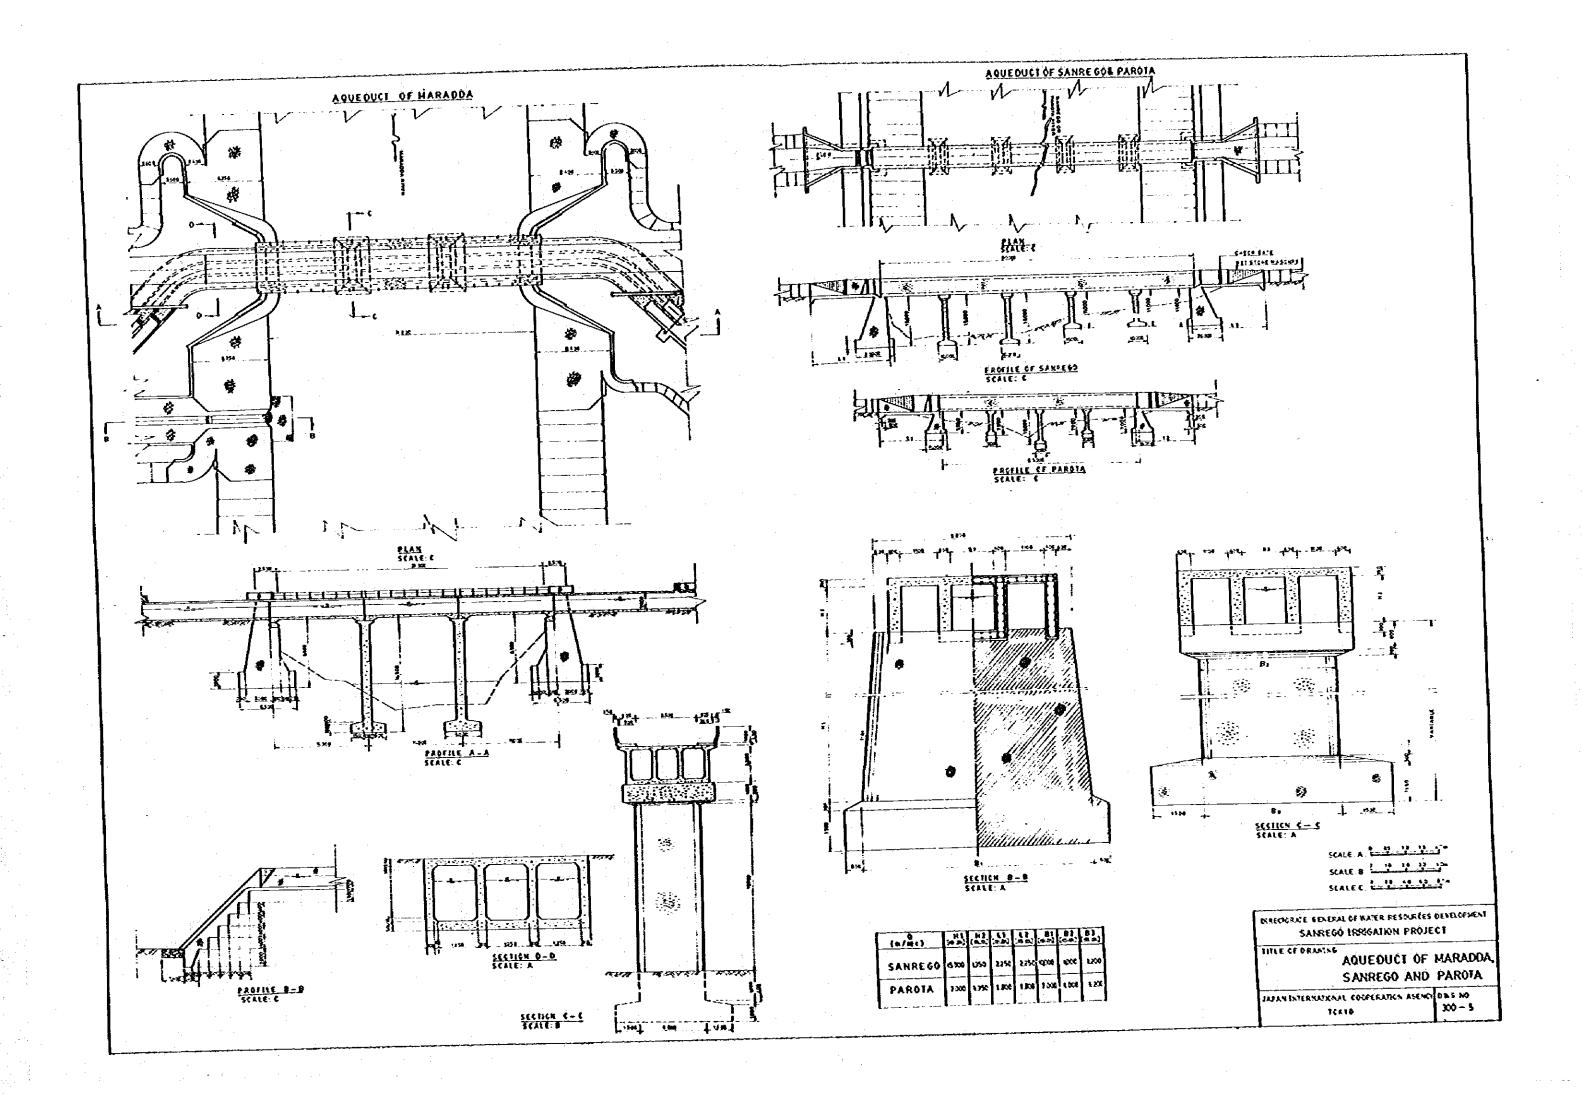

## LIST OF DRAWINGS

| SERIAL<br>NO. | DWG. NO. | TITLE                                             |  |  |  |  |  |
|---------------|----------|---------------------------------------------------|--|--|--|--|--|
| 1 -           | 100 - 1  | IRRIGATION CANAL LAYOUT                           |  |  |  |  |  |
| Ż             | 100 - 2  | IRRIGATION DIAGRAM                                |  |  |  |  |  |
| 3             | 100 - 3  | DRAINAGE DIAGRAM                                  |  |  |  |  |  |
| 4             | 200 - 1  | PLAN OF SANREGO INTAKE WEIR                       |  |  |  |  |  |
| 5             | 200 - 2  | PROFILE OF SANREGO IN AKE WEIR                    |  |  |  |  |  |
| 6             | 200 - 3  | PROFILE AND TYPICAL CROSS SECTION OF CLOSING DIKE |  |  |  |  |  |
| 7             | 200 - 4  | PAROTA INTAKE WEIR                                |  |  |  |  |  |
| .8            | 200 - 5  | BIRU INTAKE WEIR                                  |  |  |  |  |  |
| 9             | 200 - 6  | MACINAGA INTAKE WEIR                              |  |  |  |  |  |
| 10            | 200 - 7  | TYPICAL DRAWING OF THREE CONNECTING CANALS        |  |  |  |  |  |
| . 11          | 300 - 1  | TYPICAL DRAWING OF TURNOUT, TYPE I & II           |  |  |  |  |  |
| 12            | 300 - 2  | TYPICAL DRAWING OF TURNOUT, TYPE III, IV & V      |  |  |  |  |  |
| 13            | 300 - 3  | TYPICAL DRAWING OF DRAIN CULVERT, TYPE I & II     |  |  |  |  |  |
| 14            | 300 - 4  | TYPICAL DRAWING OF DRAIN CULVERT, TYPE III & DROP |  |  |  |  |  |
| 15            | 300 - 5  | AQUEDUCT OF MARADDA, SANREGO AND PAROTA           |  |  |  |  |  |
| 16            | 300 - 6  | TYPICAL DRAWING OF CHUTE AND BRIDGE               |  |  |  |  |  |
| 17            | 400 - 1  | PLAN AND PROFILE OF SANREGO MAIN CANAL ( 1/10)    |  |  |  |  |  |
| 18            | 400 - 2  | PLAN AND PROPILE OF SANREGO MAIN CANAL ( 2/10)    |  |  |  |  |  |
| 19            | 400 - 3  | PLAN AND PROFILE OF SANREGO MAIN CANAL ( 3/10)    |  |  |  |  |  |
| 20            | 400 - 4  | PLAN AND PROFILE OF SANREGO MAIN CANAL ( 4/10)    |  |  |  |  |  |
| 21            | 400 - 5  | PLAN AND PROFILE OF SANREGO MAIN CANAL ( 5/10)    |  |  |  |  |  |
| 22            | 400 - 6  | PLAN AND PROFILE OF SANREGO MAIN CANAL ( 6/10)    |  |  |  |  |  |
| 23            | 400 - 7  | PLAN AND PROFILE OF SANREGO MAIN CANAL ( 7/10)    |  |  |  |  |  |
| 24            | 400 - 8  | PLAN AND PROFILE OF SANREGO MAIN CANAL ( 8/10)    |  |  |  |  |  |
| 25            | 400 - 9  | PLAN AND PROFILE OF SANREGO MAIN CANAL ( 9/10)    |  |  |  |  |  |
| 26            | 400 - 10 | PLAN AND PROFILE OF SANREGO MAIN CANAL (10/10)    |  |  |  |  |  |
| <u> </u>      |          |                                                   |  |  |  |  |  |