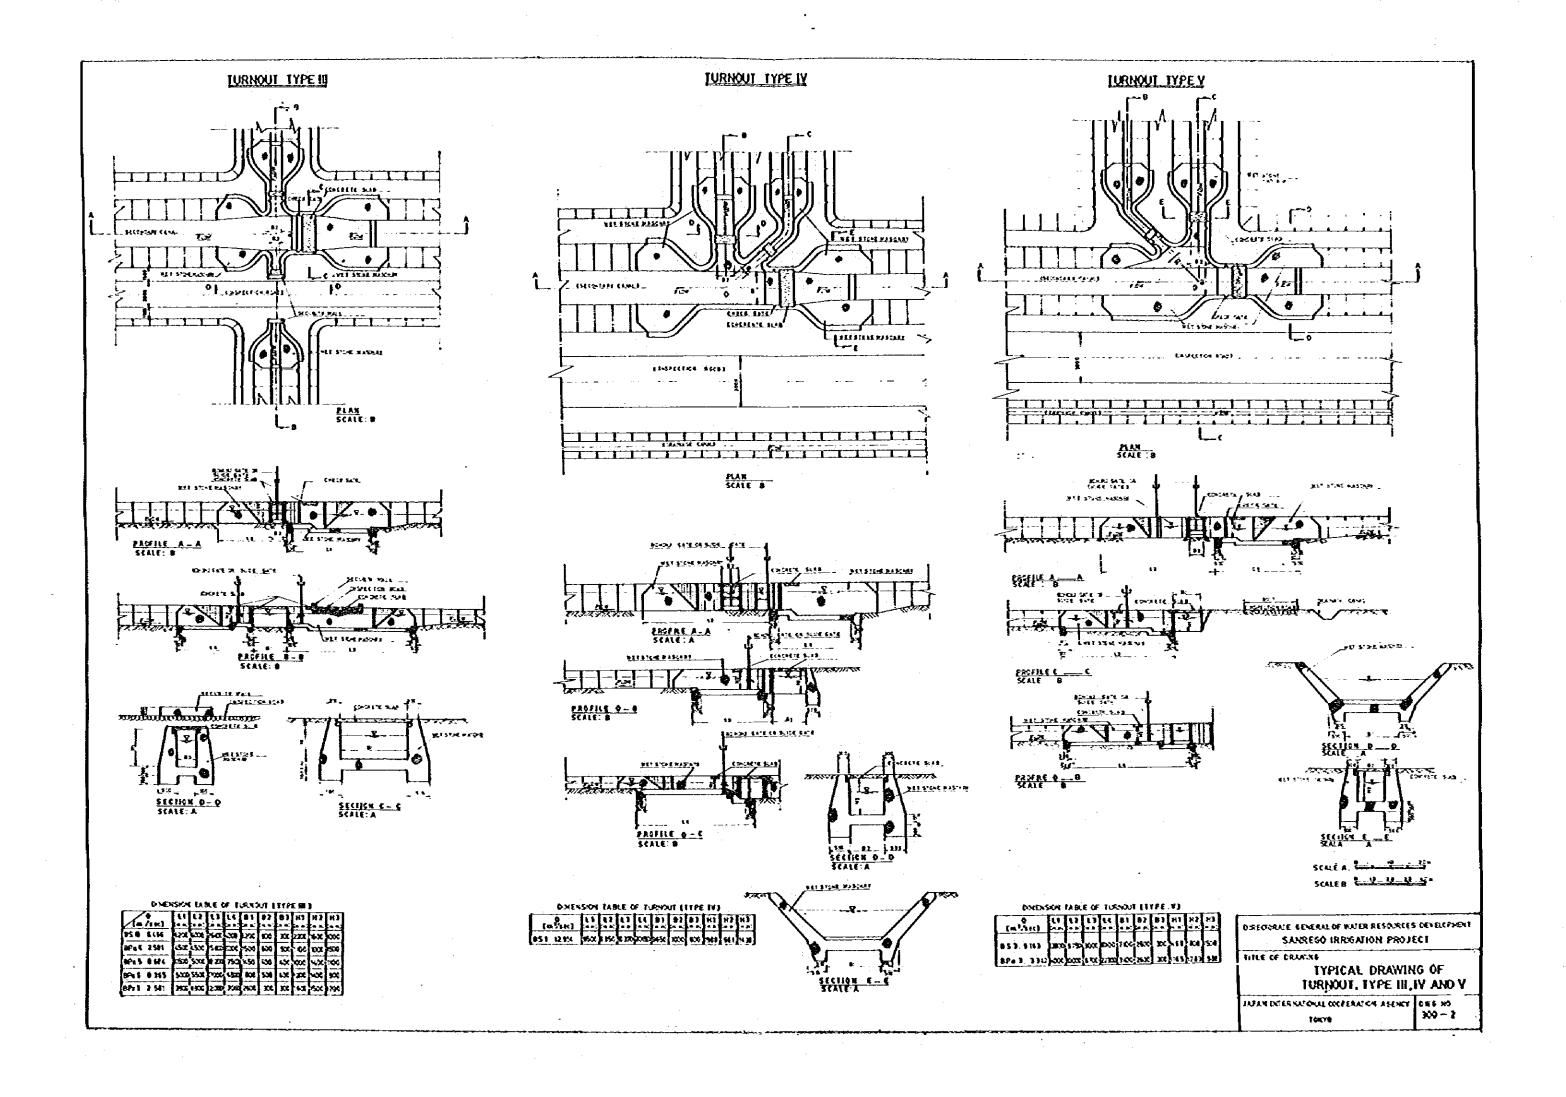

## LIST OF DRAWINGS

| SERIAL<br>NO. | DWG. NO. | TITLE                                             |  |  |  |  |  |
|---------------|----------|---------------------------------------------------|--|--|--|--|--|
| 1 -           | 100 - 1  | IRRIGATION CANAL LAYOUT                           |  |  |  |  |  |
| Ż             | 100 - 2  | IRRIGATION DIAGRAM                                |  |  |  |  |  |
| 3             | 100 - 3  | DRAINAGE DIAGRAM                                  |  |  |  |  |  |
| 4             | 200 - 1  | PLAN OF SANREGO INTAKE WEIR                       |  |  |  |  |  |
| 5             | 200 - 2  | PROFILE OF SANREGO IN AKE WEIR                    |  |  |  |  |  |
| 6             | 200 - 3  | PROFILE AND TYPICAL CROSS SECTION OF CLOSING DIKE |  |  |  |  |  |
| 7             | 200 - 4  | PAROTA INTAKE WEIR                                |  |  |  |  |  |
| .8            | 200 - 5  | BIRU INTAKE WEIR                                  |  |  |  |  |  |
| 9             | 200 - 6  | MACINAGA INTAKE WEIR                              |  |  |  |  |  |
| 10            | 200 - 7  | TYPICAL DRAWING OF THREE CONNECTING CANALS        |  |  |  |  |  |
| . 11          | 300 - 1  | TYPICAL DRAWING OF TURNOUT, TYPE I & II           |  |  |  |  |  |
| 12            | 300 - 2  | TYPICAL DRAWING OF TURNOUT, TYPE III, IV & V      |  |  |  |  |  |
| 13            | 300 - 3  | TYPICAL DRAWING OF DRAIN CULVERT, TYPE I & II     |  |  |  |  |  |
| 14            | 300 - 4  | TYPICAL DRAWING OF DRAIN CULVERT, TYPE III & DROP |  |  |  |  |  |
| 15            | 300 - 5  | AQUEDUCT OF MARADDA, SANREGO AND PAROTA           |  |  |  |  |  |
| 16            | 300 - 6  | TYPICAL DRAWING OF CHUTE AND BRIDGE               |  |  |  |  |  |
| 17            | 400 - 1  | PLAN AND PROFILE OF SANREGO MAIN CANAL ( 1/10)    |  |  |  |  |  |
| 18            | 400 - 2  | PLAN AND PROPILE OF SANREGO MAIN CANAL ( 2/10)    |  |  |  |  |  |
| 19            | 400 - 3  | PLAN AND PROFILE OF SANREGO MAIN CANAL ( 3/10)    |  |  |  |  |  |
| 20            | 400 - 4  | PLAN AND PROFILE OF SANREGO MAIN CANAL ( 4/10)    |  |  |  |  |  |
| 21            | 400 - 5  | PLAN AND PROFILE OF SANREGO MAIN CANAL ( 5/10)    |  |  |  |  |  |
| 22            | 400 - 6  | PLAN AND PROFILE OF SANREGO MAIN CANAL ( 6/10)    |  |  |  |  |  |
| 23            | 400 - 7  | PLAN AND PROFILE OF SANREGO MAIN CANAL ( 7/10)    |  |  |  |  |  |
| 24            | 400 - 8  | PLAN AND PROFILE OF SANREGO MAIN CANAL ( 8/10)    |  |  |  |  |  |
| 25            | 400 - 9  | PLAN AND PROFILE OF SANREGO MAIN CANAL ( 9/10)    |  |  |  |  |  |
| 26            | 400 - 10 | PLAN AND PROFILE OF SANREGO MAIN CANAL (10/10)    |  |  |  |  |  |
| <u> </u>      |          |                                                   |  |  |  |  |  |