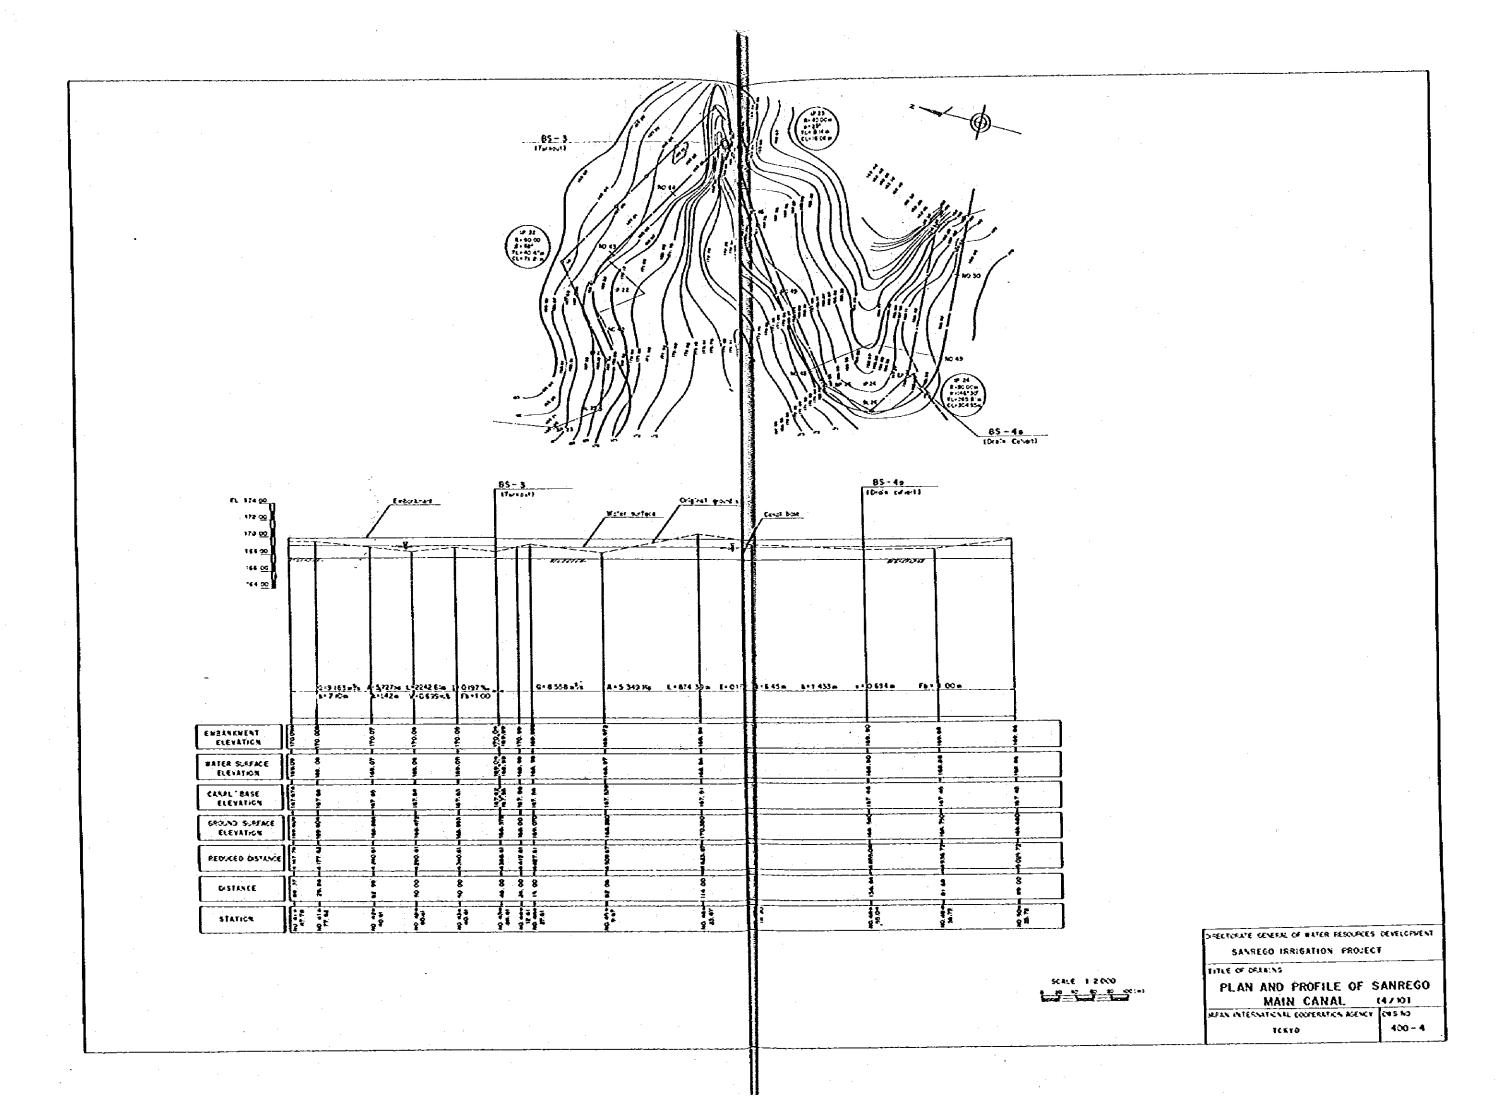

## LIST OF DRAWINGS

| SERIAL<br>NO. | DWG. NO. | TITLE                                             |  |  |  |  |  |
|---------------|----------|---------------------------------------------------|--|--|--|--|--|
| 1 -           | 100 - 1  | IRRIGATION CANAL LAYOUT                           |  |  |  |  |  |
| Ż             | 100 - 2  | IRRIGATION DIAGRAM                                |  |  |  |  |  |
| 3             | 100 - 3  | DRAINAGE DIAGRAM                                  |  |  |  |  |  |
| 4             | 200 - 1  | PLAN OF SANREGO INTAKE WEIR                       |  |  |  |  |  |
| 5             | 200 - 2  | PROFILE OF SANREGO IN AKE WEIR                    |  |  |  |  |  |
| 6             | 200 - 3  | PROFILE AND TYPICAL CROSS SECTION OF CLOSING DIKE |  |  |  |  |  |
| 7             | 200 - 4  | PAROTA INTAKE WEIR                                |  |  |  |  |  |
| .8            | 200 - 5  | BIRU INTAKE WEIR                                  |  |  |  |  |  |
| 9             | 200 - 6  | MACINAGA INTAKE WEIR                              |  |  |  |  |  |
| 10            | 200 - 7  | TYPICAL DRAWING OF THREE CONNECTING CANALS        |  |  |  |  |  |
| . 11          | 300 - 1  | TYPICAL DRAWING OF TURNOUT, TYPE I & II           |  |  |  |  |  |
| 12            | 300 - 2  | TYPICAL DRAWING OF TURNOUT, TYPE III, IV & V      |  |  |  |  |  |
| 13            | 300 - 3  | TYPICAL DRAWING OF DRAIN CULVERT, TYPE I & II     |  |  |  |  |  |
| 14            | 300 - 4  | TYPICAL DRAWING OF DRAIN CULVERT, TYPE III & DROP |  |  |  |  |  |
| 15            | 300 - 5  | AQUEDUCT OF MARADDA, SANREGO AND PAROTA           |  |  |  |  |  |
| 16            | 300 - 6  | TYPICAL DRAWING OF CHUTE AND BRIDGE               |  |  |  |  |  |
| 17            | 400 - 1  | PLAN AND PROFILE OF SANREGO MAIN CANAL ( 1/10)    |  |  |  |  |  |
| 18            | 400 - 2  | PLAN AND PROPILE OF SANREGO MAIN CANAL ( 2/10)    |  |  |  |  |  |
| 19            | 400 - 3  | PLAN AND PROFILE OF SANREGO MAIN CANAL ( 3/10)    |  |  |  |  |  |
| 20            | 400 - 4  | PLAN AND PROFILE OF SANREGO MAIN CANAL ( 4/10)    |  |  |  |  |  |
| 21            | 400 - 5  | PLAN AND PROFILE OF SANREGO MAIN CANAL ( 5/10)    |  |  |  |  |  |
| 22            | 400 - 6  | PLAN AND PROFILE OF SANREGO MAIN CANAL ( 6/10)    |  |  |  |  |  |
| 23            | 400 - 7  | PLAN AND PROFILE OF SANREGO MAIN CANAL ( 7/10)    |  |  |  |  |  |
| 24            | 400 - 8  | PLAN AND PROFILE OF SANREGO MAIN CANAL ( 8/10)    |  |  |  |  |  |
| 25            | 400 - 9  | PLAN AND PROFILE OF SANREGO MAIN CANAL ( 9/10)    |  |  |  |  |  |
| 26            | 400 - 10 | PLAN AND PROFILE OF SANREGO MAIN CANAL (10/10)    |  |  |  |  |  |
| <u> </u>      |          |                                                   |  |  |  |  |  |