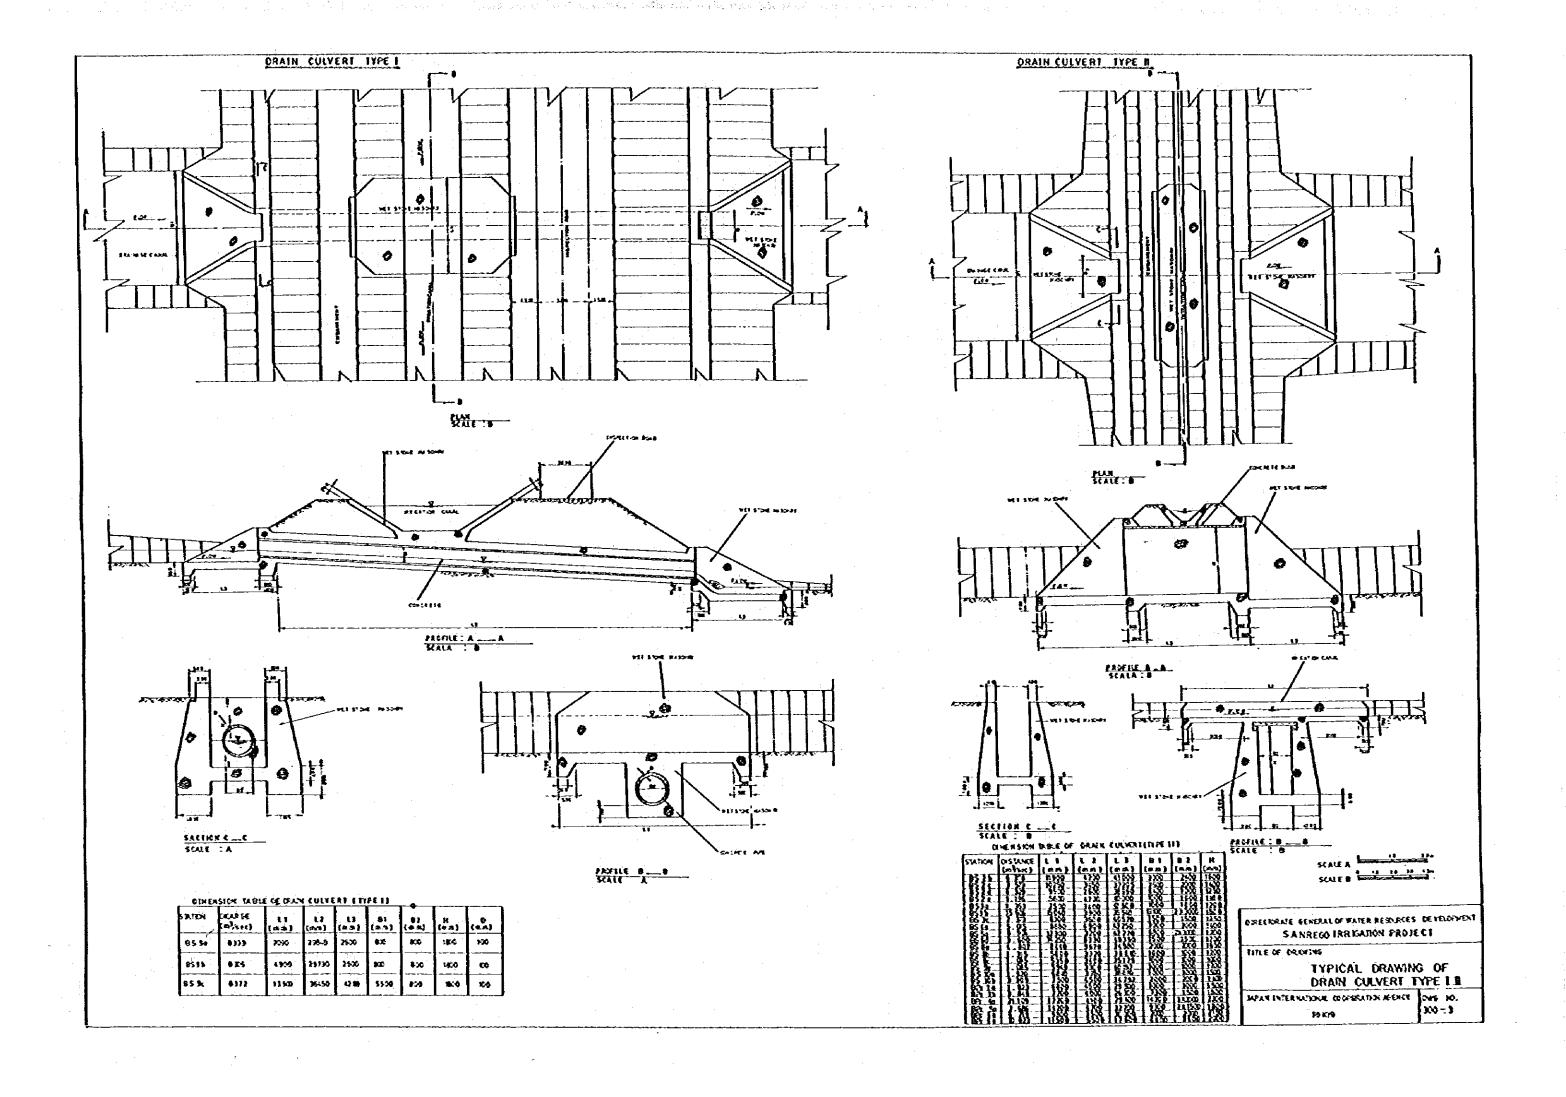

## LIST OF DRAWINGS

| SERIAL<br>NO. | DWG. NO. | TITLE                                             |  |  |  |  |  |
|---------------|----------|---------------------------------------------------|--|--|--|--|--|
| 1 -           | 100 - 1  | IRRIGATION CANAL LAYOUT                           |  |  |  |  |  |
| Ż             | 100 - 2  | IRRIGATION DIAGRAM                                |  |  |  |  |  |
| 3             | 100 - 3  | DRAINAGE DIAGRAM                                  |  |  |  |  |  |
| 4             | 200 - 1  | PLAN OF SANREGO INTAKE WEIR                       |  |  |  |  |  |
| 5             | 200 - 2  | PROFILE OF SANREGO IN AKE WEIR                    |  |  |  |  |  |
| 6             | 200 - 3  | PROFILE AND TYPICAL CROSS SECTION OF CLOSING DIKE |  |  |  |  |  |
| 7             | 200 - 4  | PAROTA INTAKE WEIR                                |  |  |  |  |  |
| .8            | 200 - 5  | BIRU INTAKE WEIR                                  |  |  |  |  |  |
| 9             | 200 - 6  | MACINAGA INTAKE WEIR                              |  |  |  |  |  |
| 10            | 200 - 7  | TYPICAL DRAWING OF THREE CONNECTING CANALS        |  |  |  |  |  |
| . 11          | 300 - 1  | TYPICAL DRAWING OF TURNOUT, TYPE I & II           |  |  |  |  |  |
| 12            | 300 - 2  | TYPICAL DRAWING OF TURNOUT, TYPE III, IV & V      |  |  |  |  |  |
| 13            | 300 - 3  | TYPICAL DRAWING OF DRAIN CULVERT, TYPE I & II     |  |  |  |  |  |
| 14            | 300 - 4  | TYPICAL DRAWING OF DRAIN CULVERT, TYPE III & DROP |  |  |  |  |  |
| 15            | 300 - 5  | AQUEDUCT OF MARADDA, SANREGO AND PAROTA           |  |  |  |  |  |
| 16            | 300 - 6  | TYPICAL DRAWING OF CHUTE AND BRIDGE               |  |  |  |  |  |
| 17            | 400 - 1  | PLAN AND PROFILE OF SANREGO MAIN CANAL ( 1/10)    |  |  |  |  |  |
| 18            | 400 - 2  | PLAN AND PROPILE OF SANREGO MAIN CANAL ( 2/10)    |  |  |  |  |  |
| 19            | 400 - 3  | PLAN AND PROFILE OF SANREGO MAIN CANAL ( 3/10)    |  |  |  |  |  |
| 20            | 400 - 4  | PLAN AND PROFILE OF SANREGO MAIN CANAL ( 4/10)    |  |  |  |  |  |
| 21            | 400 - 5  | PLAN AND PROFILE OF SANREGO MAIN CANAL ( 5/10)    |  |  |  |  |  |
| 22            | 400 - 6  | PLAN AND PROFILE OF SANREGO MAIN CANAL ( 6/10)    |  |  |  |  |  |
| 23            | 400 - 7  | PLAN AND PROFILE OF SANREGO MAIN CANAL ( 7/10)    |  |  |  |  |  |
| 24            | 400 - 8  | PLAN AND PROFILE OF SANREGO MAIN CANAL ( 8/10)    |  |  |  |  |  |
| 25            | 400 - 9  | PLAN AND PROFILE OF SANREGO MAIN CANAL ( 9/10)    |  |  |  |  |  |
| 26            | 400 - 10 | PLAN AND PROFILE OF SANREGO MAIN CANAL (10/10)    |  |  |  |  |  |
| <u> </u>      |          |                                                   |  |  |  |  |  |