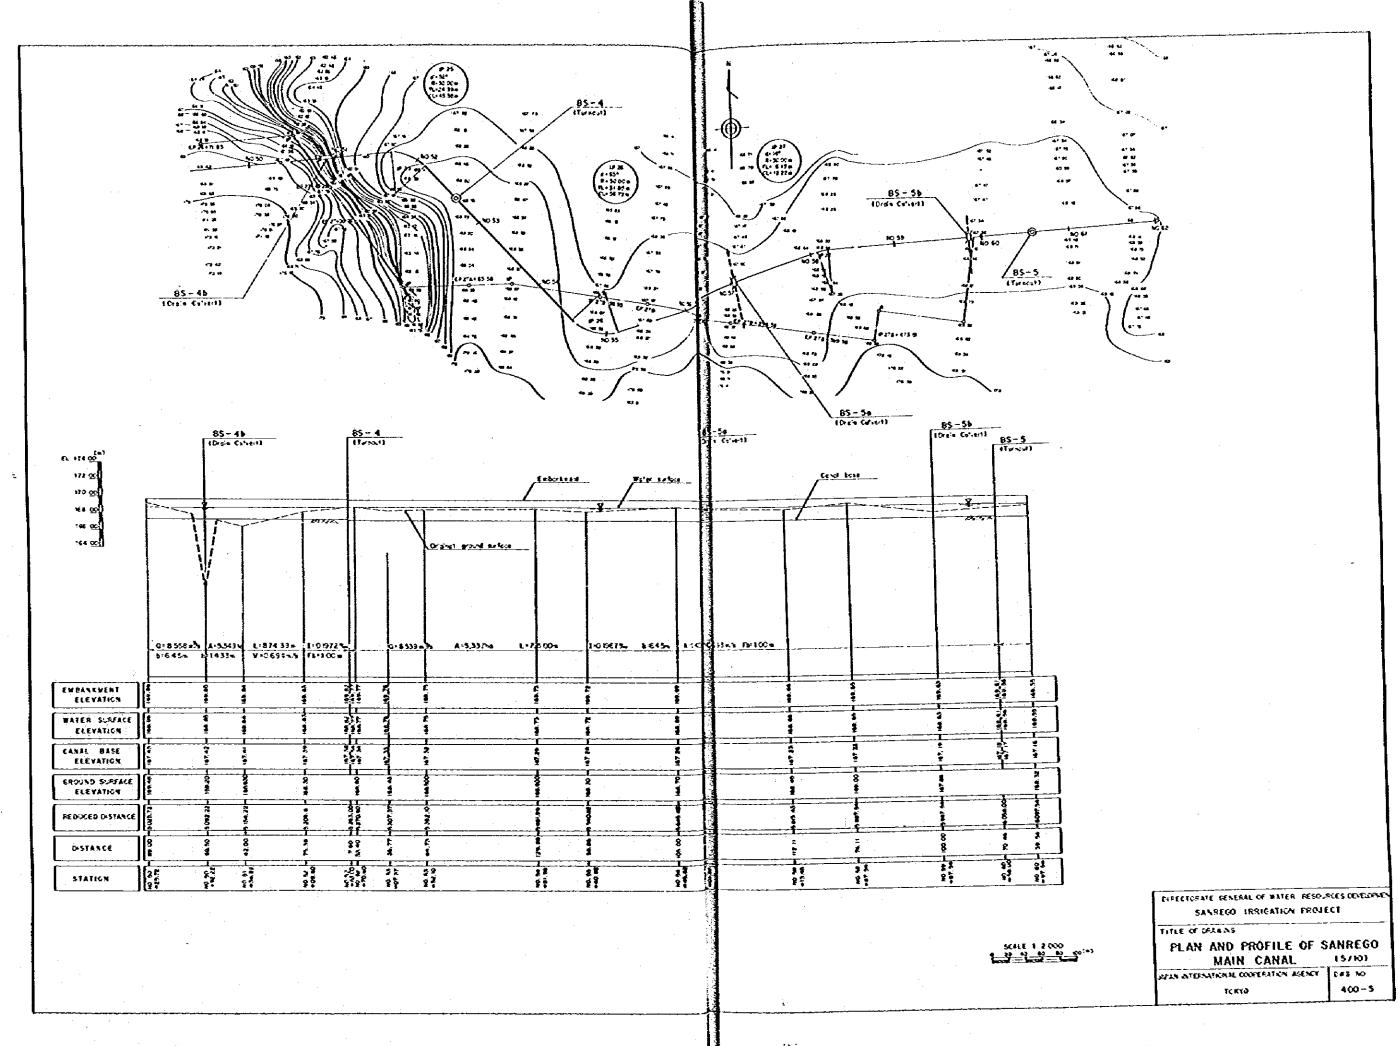

## LIST OF DRAWINGS

| SERIAL<br>NO. | DWG. NO. | TITLE                                             |  |  |  |  |  |
|---------------|----------|---------------------------------------------------|--|--|--|--|--|
| 1 -           | 100 - 1  | IRRIGATION CANAL LAYOUT                           |  |  |  |  |  |
| Ż             | 100 - 2  | IRRIGATION DIAGRAM                                |  |  |  |  |  |
| 3             | 100 - 3  | DRAINAGE DIAGRAM                                  |  |  |  |  |  |
| 4             | 200 - 1  | PLAN OF SANREGO INTAKE WEIR                       |  |  |  |  |  |
| 5             | 200 - 2  | PROFILE OF SANREGO IN AKE WEIR                    |  |  |  |  |  |
| 6             | 200 - 3  | PROFILE AND TYPICAL CROSS SECTION OF CLOSING DIKE |  |  |  |  |  |
| 7             | 200 - 4  | PAROTA INTAKE WEIR                                |  |  |  |  |  |
| .8            | 200 - 5  | BIRU INTAKE WEIR                                  |  |  |  |  |  |
| 9             | 200 - 6  | MACINAGA INTAKE WEIR                              |  |  |  |  |  |
| 10            | 200 - 7  | TYPICAL DRAWING OF THREE CONNECTING CANALS        |  |  |  |  |  |
| . 11          | 300 - 1  | TYPICAL DRAWING OF TURNOUT, TYPE I & II           |  |  |  |  |  |
| 12            | 300 - 2  | TYPICAL DRAWING OF TURNOUT, TYPE III, IV & V      |  |  |  |  |  |
| 13            | 300 - 3  | TYPICAL DRAWING OF DRAIN CULVERT, TYPE I & II     |  |  |  |  |  |
| 14            | 300 - 4  | TYPICAL DRAWING OF DRAIN CULVERT, TYPE III & DROP |  |  |  |  |  |
| 15            | 300 - 5  | AQUEDUCT OF MARADDA, SANREGO AND PAROTA           |  |  |  |  |  |
| 16            | 300 - 6  | TYPICAL DRAWING OF CHUTE AND BRIDGE               |  |  |  |  |  |
| 17            | 400 - 1  | PLAN AND PROFILE OF SANREGO MAIN CANAL ( 1/10)    |  |  |  |  |  |
| 18            | 400 - 2  | PLAN AND PROPILE OF SANREGO MAIN CANAL ( 2/10)    |  |  |  |  |  |
| 19            | 400 - 3  | PLAN AND PROFILE OF SANREGO MAIN CANAL ( 3/10)    |  |  |  |  |  |
| 20            | 400 - 4  | PLAN AND PROFILE OF SANREGO MAIN CANAL ( 4/10)    |  |  |  |  |  |
| 21            | 400 - 5  | PLAN AND PROFILE OF SANREGO MAIN CANAL ( 5/10)    |  |  |  |  |  |
| 22            | 400 - 6  | PLAN AND PROFILE OF SANREGO MAIN CANAL ( 6/10)    |  |  |  |  |  |
| 23            | 400 - 7  | PLAN AND PROFILE OF SANREGO MAIN CANAL ( 7/10)    |  |  |  |  |  |
| 24            | 400 - 8  | PLAN AND PROFILE OF SANREGO MAIN CANAL ( 8/10)    |  |  |  |  |  |
| 25            | 400 - 9  | PLAN AND PROFILE OF SANREGO MAIN CANAL ( 9/10)    |  |  |  |  |  |
| 26            | 400 - 10 | PLAN AND PROFILE OF SANREGO MAIN CANAL (10/10)    |  |  |  |  |  |
| <u> </u>      |          |                                                   |  |  |  |  |  |