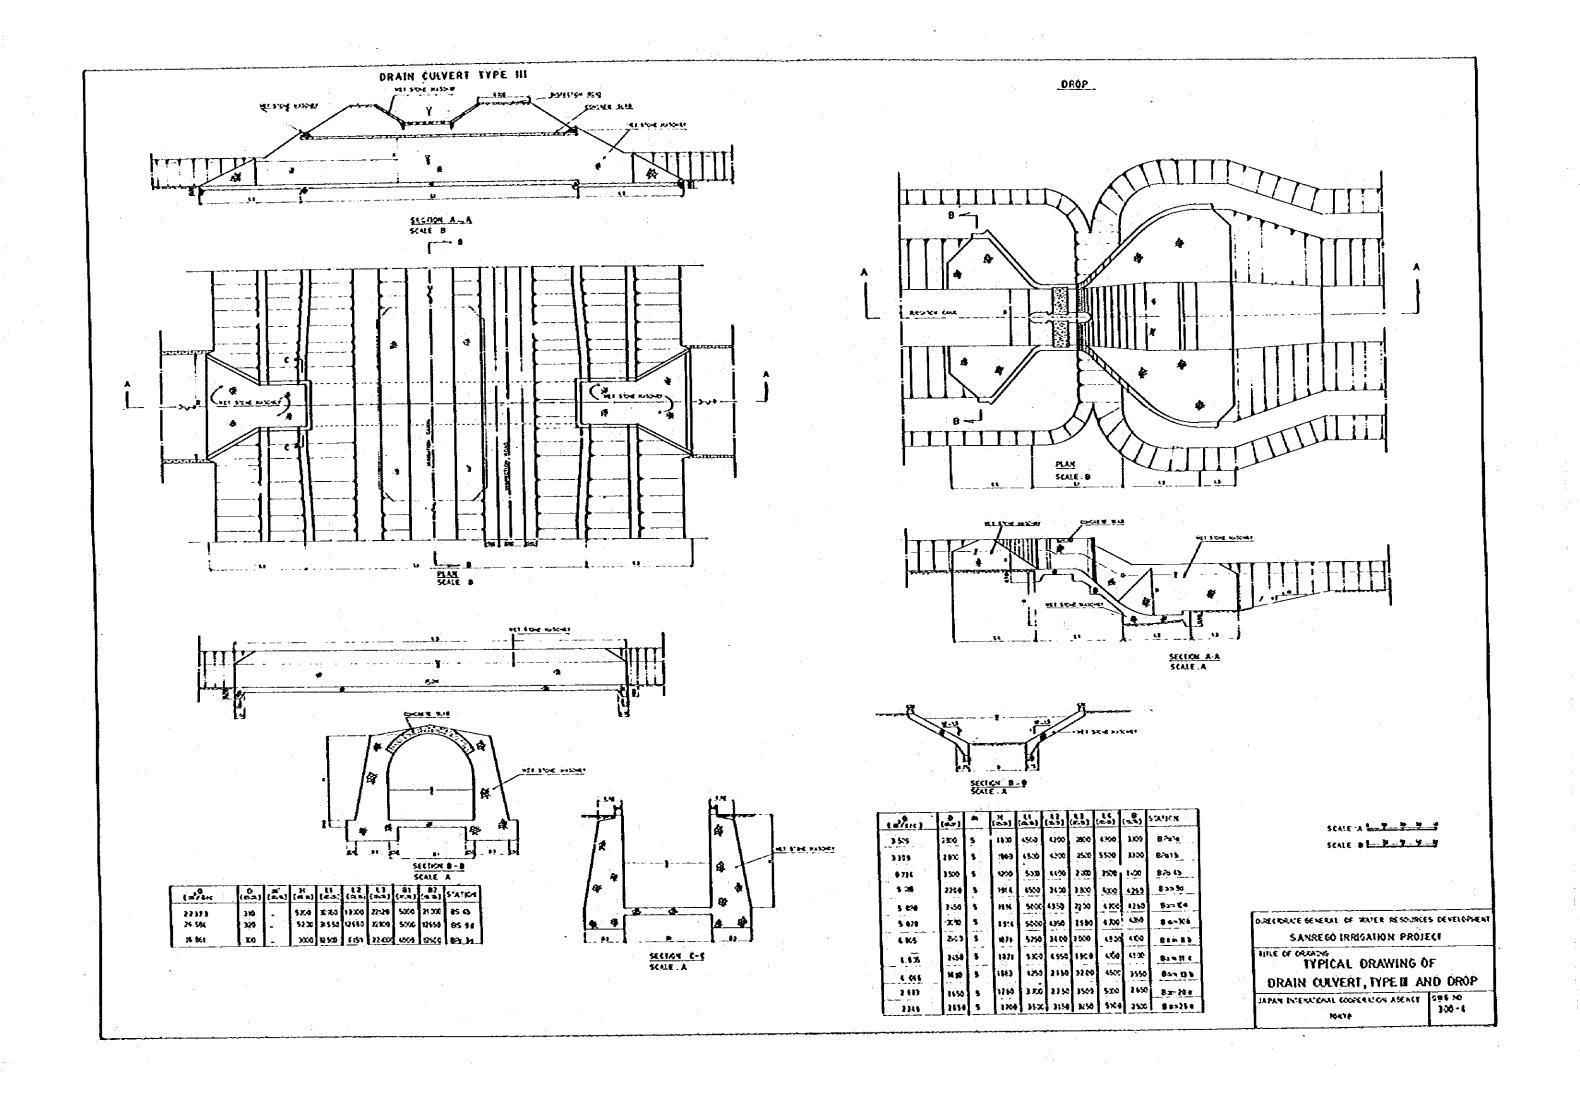

## LIST OF DRAWINGS

| SERIAL<br>NO. | DWG. NO. | TITLE                                             |  |  |  |  |  |
|---------------|----------|---------------------------------------------------|--|--|--|--|--|
| 1 -           | 100 - 1  | IRRIGATION CANAL LAYOUT                           |  |  |  |  |  |
| Ż             | 100 - 2  | IRRIGATION DIAGRAM                                |  |  |  |  |  |
| 3             | 100 - 3  | DRAINAGE DIAGRAM                                  |  |  |  |  |  |
| 4             | 200 - 1  | PLAN OF SANREGO INTAKE WEIR                       |  |  |  |  |  |
| 5             | 200 - 2  | PROFILE OF SANREGO IN AKE WEIR                    |  |  |  |  |  |
| 6             | 200 - 3  | PROFILE AND TYPICAL CROSS SECTION OF CLOSING DIKE |  |  |  |  |  |
| 7             | 200 - 4  | PAROTA INTAKE WEIR                                |  |  |  |  |  |
| .8            | 200 - 5  | BIRU INTAKE WEIR                                  |  |  |  |  |  |
| 9             | 200 - 6  | MACINAGA INTAKE WEIR                              |  |  |  |  |  |
| 10            | 200 - 7  | TYPICAL DRAWING OF THREE CONNECTING CANALS        |  |  |  |  |  |
| . 11          | 300 - 1  | TYPICAL DRAWING OF TURNOUT, TYPE I & II           |  |  |  |  |  |
| 12            | 300 - 2  | TYPICAL DRAWING OF TURNOUT, TYPE III, IV & V      |  |  |  |  |  |
| 13            | 300 - 3  | TYPICAL DRAWING OF DRAIN CULVERT, TYPE I & II     |  |  |  |  |  |
| 14            | 300 - 4  | TYPICAL DRAWING OF DRAIN CULVERT, TYPE III & DROP |  |  |  |  |  |
| 15            | 300 - 5  | AQUEDUCT OF MARADDA, SANREGO AND PAROTA           |  |  |  |  |  |
| 16            | 300 - 6  | TYPICAL DRAWING OF CHUTE AND BRIDGE               |  |  |  |  |  |
| 17            | 400 - 1  | PLAN AND PROFILE OF SANREGO MAIN CANAL ( 1/10)    |  |  |  |  |  |
| 18            | 400 - 2  | PLAN AND PROPILE OF SANREGO MAIN CANAL ( 2/10)    |  |  |  |  |  |
| 19            | 400 - 3  | PLAN AND PROFILE OF SANREGO MAIN CANAL ( 3/10)    |  |  |  |  |  |
| 20            | 400 - 4  | PLAN AND PROFILE OF SANREGO MAIN CANAL ( 4/10)    |  |  |  |  |  |
| 21            | 400 - 5  | PLAN AND PROFILE OF SANREGO MAIN CANAL ( 5/10)    |  |  |  |  |  |
| 22            | 400 - 6  | PLAN AND PROFILE OF SANREGO MAIN CANAL ( 6/10)    |  |  |  |  |  |
| 23            | 400 - 7  | PLAN AND PROFILE OF SANREGO MAIN CANAL ( 7/10)    |  |  |  |  |  |
| 24            | 400 - 8  | PLAN AND PROFILE OF SANREGO MAIN CANAL ( 8/10)    |  |  |  |  |  |
| 25            | 400 - 9  | PLAN AND PROFILE OF SANREGO MAIN CANAL ( 9/10)    |  |  |  |  |  |
| 26            | 400 - 10 | PLAN AND PROFILE OF SANREGO MAIN CANAL (10/10)    |  |  |  |  |  |
| <u> </u>      |          |                                                   |  |  |  |  |  |