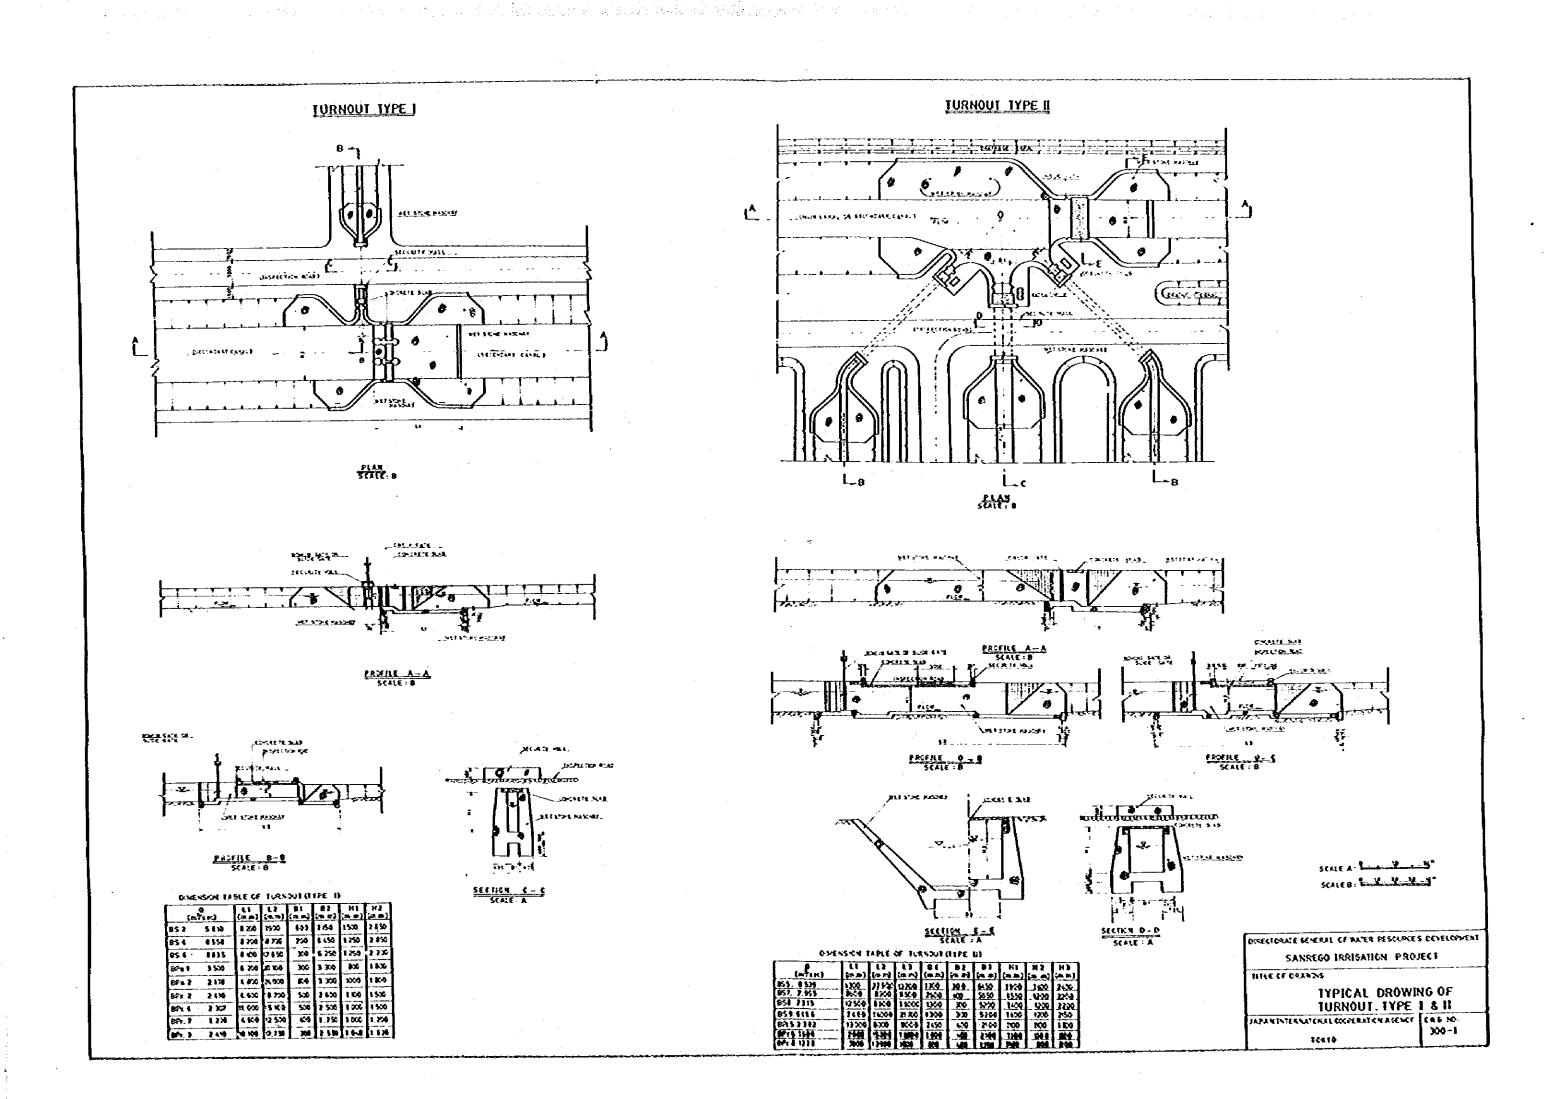

## LIST OF DRAWINGS

| SERIAL<br>NO. | DWG. NO. | TITLE                                             |  |  |  |  |  |
|---------------|----------|---------------------------------------------------|--|--|--|--|--|
| 1 -           | 100 - 1  | IRRIGATION CANAL LAYOUT                           |  |  |  |  |  |
| Ż             | 100 - 2  | IRRIGATION DIAGRAM                                |  |  |  |  |  |
| 3             | 100 - 3  | DRAINAGE DIAGRAM                                  |  |  |  |  |  |
| 4             | 200 - 1  | PLAN OF SANREGO INTAKE WEIR                       |  |  |  |  |  |
| 5             | 200 - 2  | PROFILE OF SANREGO IN AKE WEIR                    |  |  |  |  |  |
| 6             | 200 - 3  | PROFILE AND TYPICAL CROSS SECTION OF CLOSING DIKE |  |  |  |  |  |
| 7             | 200 - 4  | PAROTA INTAKE WEIR                                |  |  |  |  |  |
| .8            | 200 - 5  | BIRU INTAKE WEIR                                  |  |  |  |  |  |
| 9             | 200 - 6  | MACINAGA INTAKE WEIR                              |  |  |  |  |  |
| 10            | 200 - 7  | TYPICAL DRAWING OF THREE CONNECTING CANALS        |  |  |  |  |  |
| . 11          | 300 - 1  | TYPICAL DRAWING OF TURNOUT, TYPE I & II           |  |  |  |  |  |
| 12            | 300 - 2  | TYPICAL DRAWING OF TURNOUT, TYPE III, IV & V      |  |  |  |  |  |
| 13            | 300 - 3  | TYPICAL DRAWING OF DRAIN CULVERT, TYPE I & II     |  |  |  |  |  |
| 14            | 300 - 4  | TYPICAL DRAWING OF DRAIN CULVERT, TYPE III & DROP |  |  |  |  |  |
| 15            | 300 - 5  | AQUEDUCT OF MARADDA, SANREGO AND PAROTA           |  |  |  |  |  |
| 16            | 300 - 6  | TYPICAL DRAWING OF CHUTE AND BRIDGE               |  |  |  |  |  |
| 17            | 400 - 1  | PLAN AND PROFILE OF SANREGO MAIN CANAL ( 1/10)    |  |  |  |  |  |
| 18            | 400 - 2  | PLAN AND PROPILE OF SANREGO MAIN CANAL ( 2/10)    |  |  |  |  |  |
| 19            | 400 - 3  | PLAN AND PROFILE OF SANREGO MAIN CANAL ( 3/10)    |  |  |  |  |  |
| 20            | 400 - 4  | PLAN AND PROFILE OF SANREGO MAIN CANAL ( 4/10)    |  |  |  |  |  |
| 21            | 400 - 5  | PLAN AND PROFILE OF SANREGO MAIN CANAL ( 5/10)    |  |  |  |  |  |
| 22            | 400 - 6  | PLAN AND PROFILE OF SANREGO MAIN CANAL ( 6/10)    |  |  |  |  |  |
| 23            | 400 - 7  | PLAN AND PROFILE OF SANREGO MAIN CANAL ( 7/10)    |  |  |  |  |  |
| 24            | 400 - 8  | PLAN AND PROFILE OF SANREGO MAIN CANAL ( 8/10)    |  |  |  |  |  |
| 25            | 400 - 9  | PLAN AND PROFILE OF SANREGO MAIN CANAL ( 9/10)    |  |  |  |  |  |
| 26            | 400 - 10 | PLAN AND PROFILE OF SANREGO MAIN CANAL (10/10)    |  |  |  |  |  |
| <u> </u>      |          |                                                   |  |  |  |  |  |