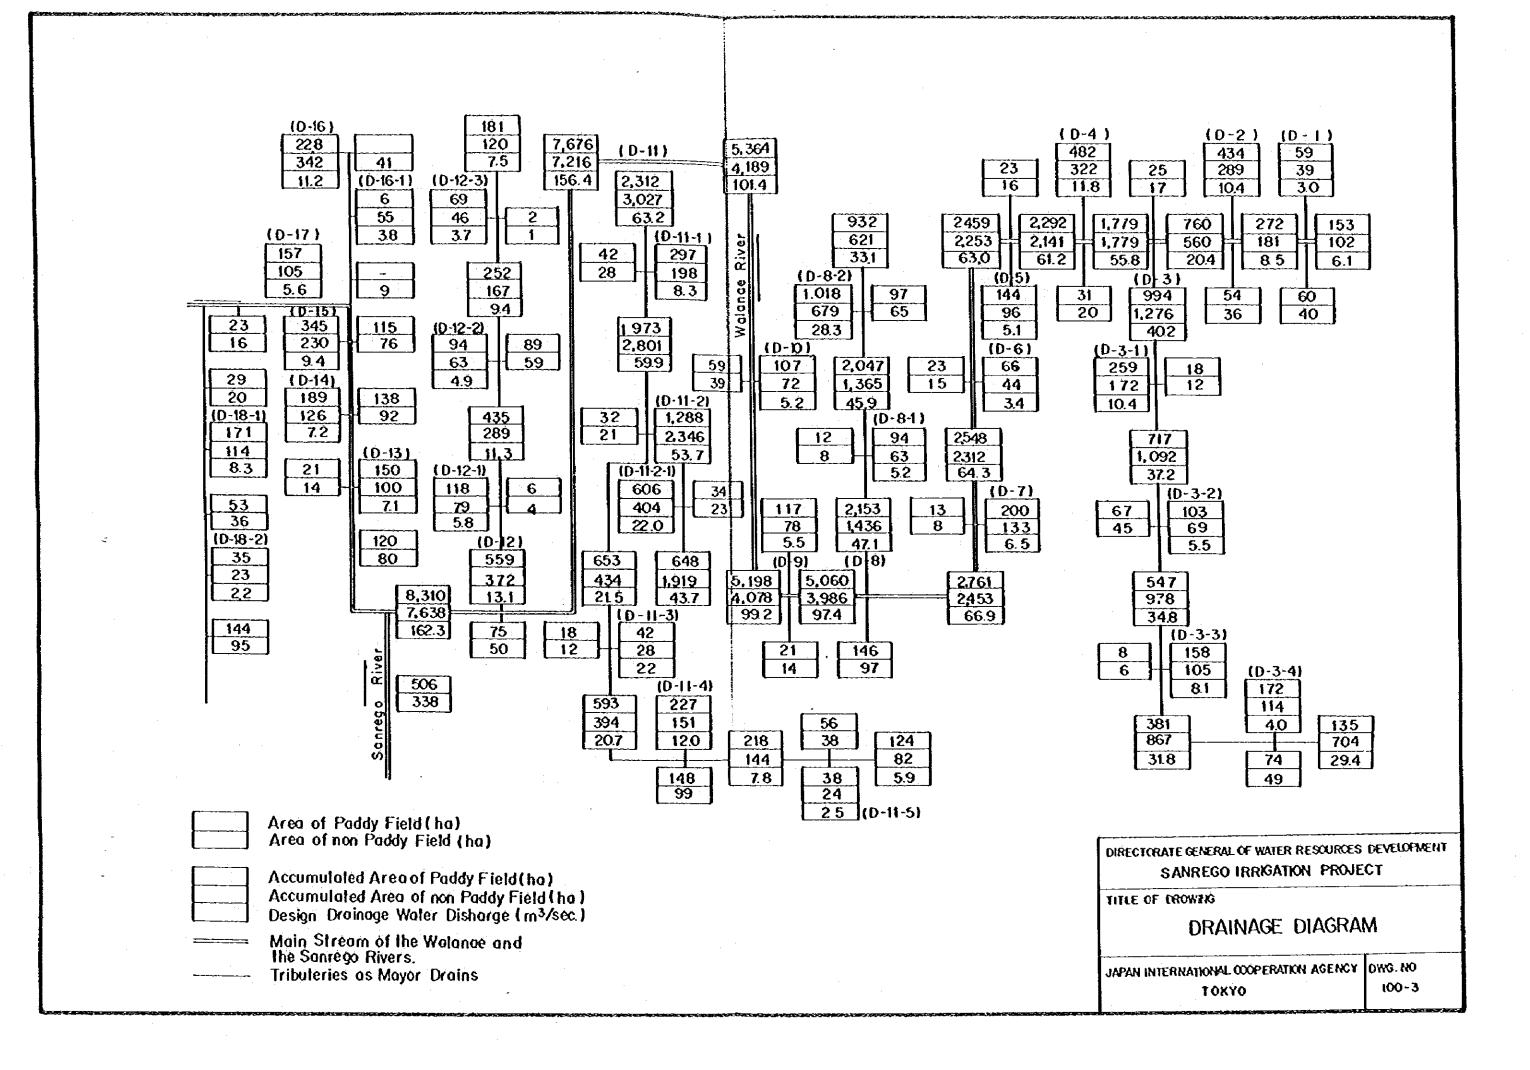

## LIST OF DRAWINGS

| SERIAL<br>NO. | DWG. NO. | TITLE                                             |  |  |  |  |  |
|---------------|----------|---------------------------------------------------|--|--|--|--|--|
| 1 -           | 100 - 1  | IRRIGATION CANAL LAYOUT                           |  |  |  |  |  |
| Ż             | 100 - 2  | IRRIGATION DIAGRAM                                |  |  |  |  |  |
| 3             | 100 - 3  | DRAINAGE DIAGRAM                                  |  |  |  |  |  |
| 4             | 200 - 1  | PLAN OF SANREGO INTAKE WEIR                       |  |  |  |  |  |
| 5             | 200 - 2  | PROFILE OF SANREGO IN AKE WEIR                    |  |  |  |  |  |
| 6             | 200 - 3  | PROFILE AND TYPICAL CROSS SECTION OF CLOSING DIKE |  |  |  |  |  |
| 7             | 200 - 4  | PAROTA INTAKE WEIR                                |  |  |  |  |  |
| .8            | 200 - 5  | BIRU INTAKE WEIR                                  |  |  |  |  |  |
| 9             | 200 - 6  | MACINAGA INTAKE WEIR                              |  |  |  |  |  |
| 10            | 200 - 7  | TYPICAL DRAWING OF THREE CONNECTING CANALS        |  |  |  |  |  |
| . 11          | 300 - 1  | TYPICAL DRAWING OF TURNOUT, TYPE I & II           |  |  |  |  |  |
| 12            | 300 - 2  | TYPICAL DRAWING OF TURNOUT, TYPE III, IV & V      |  |  |  |  |  |
| 13            | 300 - 3  | TYPICAL DRAWING OF DRAIN CULVERT, TYPE I & II     |  |  |  |  |  |
| 14            | 300 - 4  | TYPICAL DRAWING OF DRAIN CULVERT, TYPE III & DROP |  |  |  |  |  |
| 15            | 300 - 5  | AQUEDUCT OF MARADDA, SANREGO AND PAROTA           |  |  |  |  |  |
| 16            | 300 - 6  | TYPICAL DRAWING OF CHUTE AND BRIDGE               |  |  |  |  |  |
| 17            | 400 - 1  | PLAN AND PROFILE OF SANREGO MAIN CANAL ( 1/10)    |  |  |  |  |  |
| 18            | 400 - 2  | PLAN AND PROPILE OF SANREGO MAIN CANAL ( 2/10)    |  |  |  |  |  |
| 19            | 400 - 3  | PLAN AND PROFILE OF SANREGO MAIN CANAL ( 3/10)    |  |  |  |  |  |
| 20            | 400 - 4  | PLAN AND PROFILE OF SANREGO MAIN CANAL ( 4/10)    |  |  |  |  |  |
| 21            | 400 - 5  | PLAN AND PROFILE OF SANREGO MAIN CANAL ( 5/10)    |  |  |  |  |  |
| 22            | 400 - 6  | PLAN AND PROFILE OF SANREGO MAIN CANAL ( 6/10)    |  |  |  |  |  |
| 23            | 400 - 7  | PLAN AND PROFILE OF SANREGO MAIN CANAL ( 7/10)    |  |  |  |  |  |
| 24            | 400 - 8  | PLAN AND PROFILE OF SANREGO MAIN CANAL ( 8/10)    |  |  |  |  |  |
| 25            | 400 - 9  | PLAN AND PROFILE OF SANREGO MAIN CANAL ( 9/10)    |  |  |  |  |  |
| 26            | 400 - 10 | PLAN AND PROFILE OF SANREGO MAIN CANAL (10/10)    |  |  |  |  |  |
| <u> </u>      |          |                                                   |  |  |  |  |  |