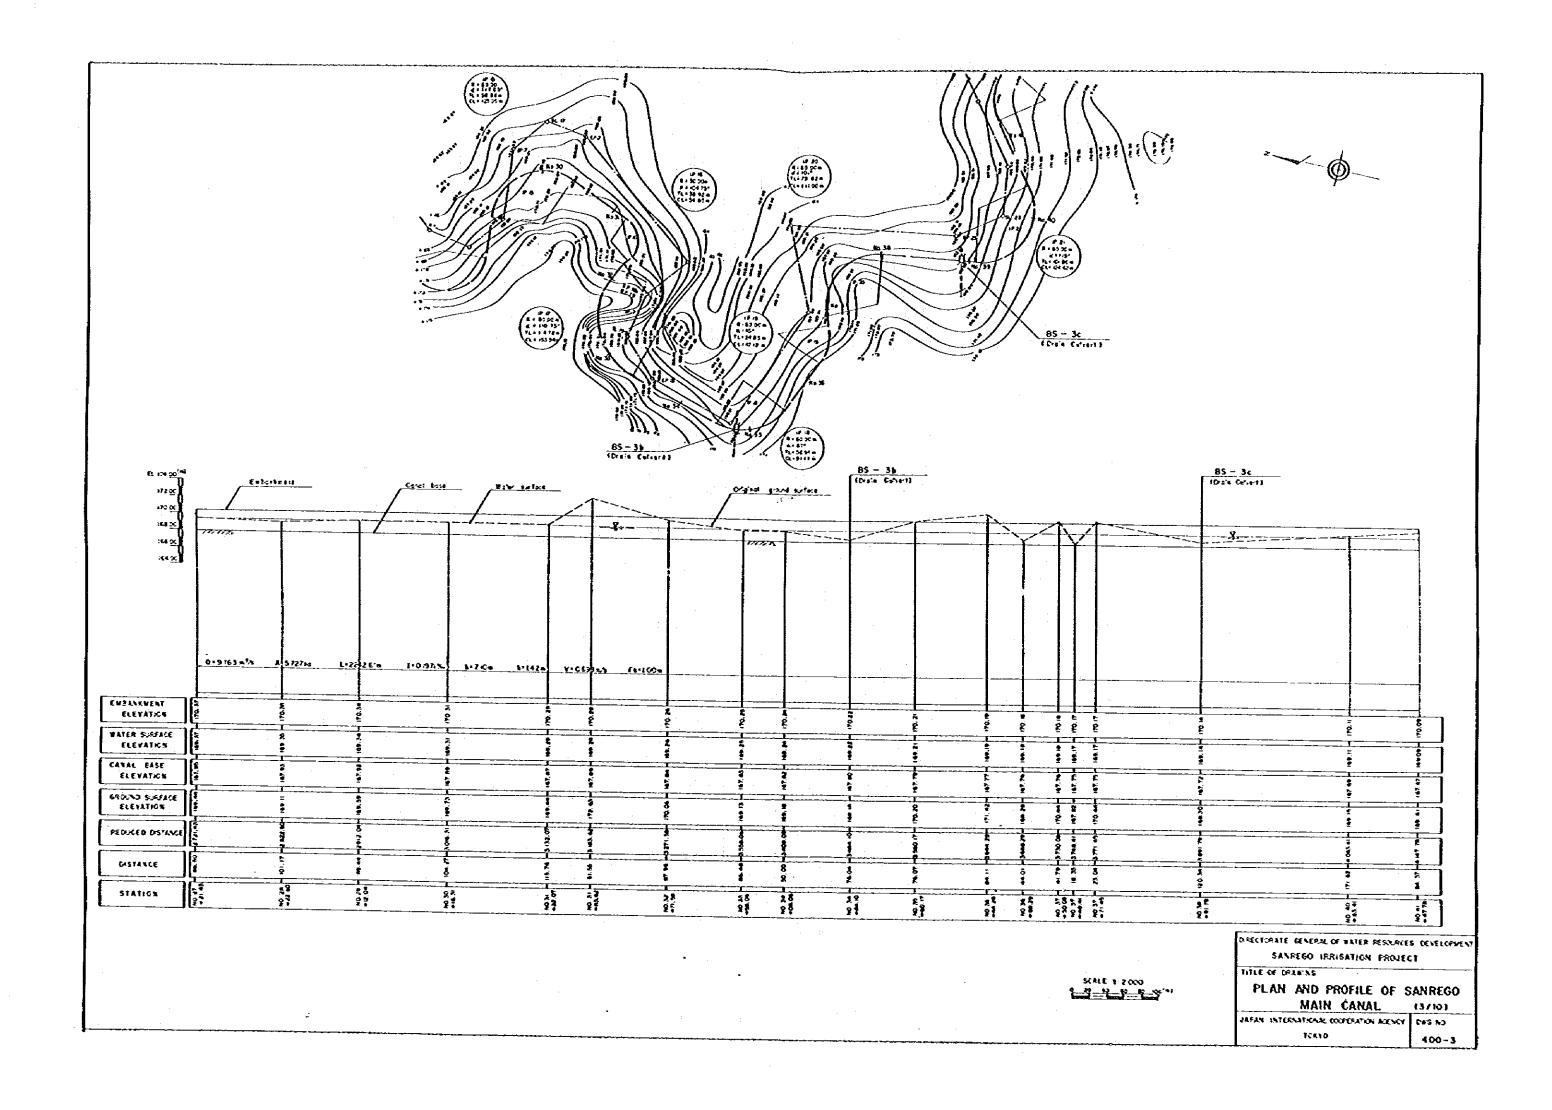

## LIST OF DRAWINGS

| SERIAL<br>NO. | DWG. NO. | TITLE                                             |  |  |  |  |  |
|---------------|----------|---------------------------------------------------|--|--|--|--|--|
| 1 -           | 100 - 1  | IRRIGATION CANAL LAYOUT                           |  |  |  |  |  |
| Ż             | 100 - 2  | IRRIGATION DIAGRAM                                |  |  |  |  |  |
| 3             | 100 - 3  | DRAINAGE DIAGRAM                                  |  |  |  |  |  |
| 4             | 200 - 1  | PLAN OF SANREGO INTAKE WEIR                       |  |  |  |  |  |
| 5             | 200 - 2  | PROFILE OF SANREGO IN AKE WEIR                    |  |  |  |  |  |
| 6             | 200 - 3  | PROFILE AND TYPICAL CROSS SECTION OF CLOSING DIKE |  |  |  |  |  |
| 7             | 200 - 4  | PAROTA INTAKE WEIR                                |  |  |  |  |  |
| .8            | 200 - 5  | BIRU INTAKE WEIR                                  |  |  |  |  |  |
| 9             | 200 - 6  | MACINAGA INTAKE WEIR                              |  |  |  |  |  |
| 10            | 200 - 7  | TYPICAL DRAWING OF THREE CONNECTING CANALS        |  |  |  |  |  |
| . 11          | 300 - 1  | TYPICAL DRAWING OF TURNOUT, TYPE I & II           |  |  |  |  |  |
| 12            | 300 - 2  | TYPICAL DRAWING OF TURNOUT, TYPE III, IV & V      |  |  |  |  |  |
| 13            | 300 - 3  | TYPICAL DRAWING OF DRAIN CULVERT, TYPE I & II     |  |  |  |  |  |
| 14            | 300 - 4  | TYPICAL DRAWING OF DRAIN CULVERT, TYPE III & DROP |  |  |  |  |  |
| 15            | 300 - 5  | AQUEDUCT OF MARADDA, SANREGO AND PAROTA           |  |  |  |  |  |
| 16            | 300 - 6  | TYPICAL DRAWING OF CHUTE AND BRIDGE               |  |  |  |  |  |
| 17            | 400 - 1  | PLAN AND PROFILE OF SANREGO MAIN CANAL ( 1/10)    |  |  |  |  |  |
| 18            | 400 - 2  | PLAN AND PROPILE OF SANREGO MAIN CANAL ( 2/10)    |  |  |  |  |  |
| 19            | 400 - 3  | PLAN AND PROFILE OF SANREGO MAIN CANAL ( 3/10)    |  |  |  |  |  |
| 20            | 400 - 4  | PLAN AND PROFILE OF SANREGO MAIN CANAL ( 4/10)    |  |  |  |  |  |
| 21            | 400 - 5  | PLAN AND PROFILE OF SANREGO MAIN CANAL ( 5/10)    |  |  |  |  |  |
| 22            | 400 - 6  | PLAN AND PROFILE OF SANREGO MAIN CANAL ( 6/10)    |  |  |  |  |  |
| 23            | 400 - 7  | PLAN AND PROFILE OF SANREGO MAIN CANAL ( 7/10)    |  |  |  |  |  |
| 24            | 400 - 8  | PLAN AND PROFILE OF SANREGO MAIN CANAL ( 8/10)    |  |  |  |  |  |
| 25            | 400 - 9  | PLAN AND PROFILE OF SANREGO MAIN CANAL ( 9/10)    |  |  |  |  |  |
| 26            | 400 - 10 | PLAN AND PROFILE OF SANREGO MAIN CANAL (10/10)    |  |  |  |  |  |
| <u> </u>      |          |                                                   |  |  |  |  |  |