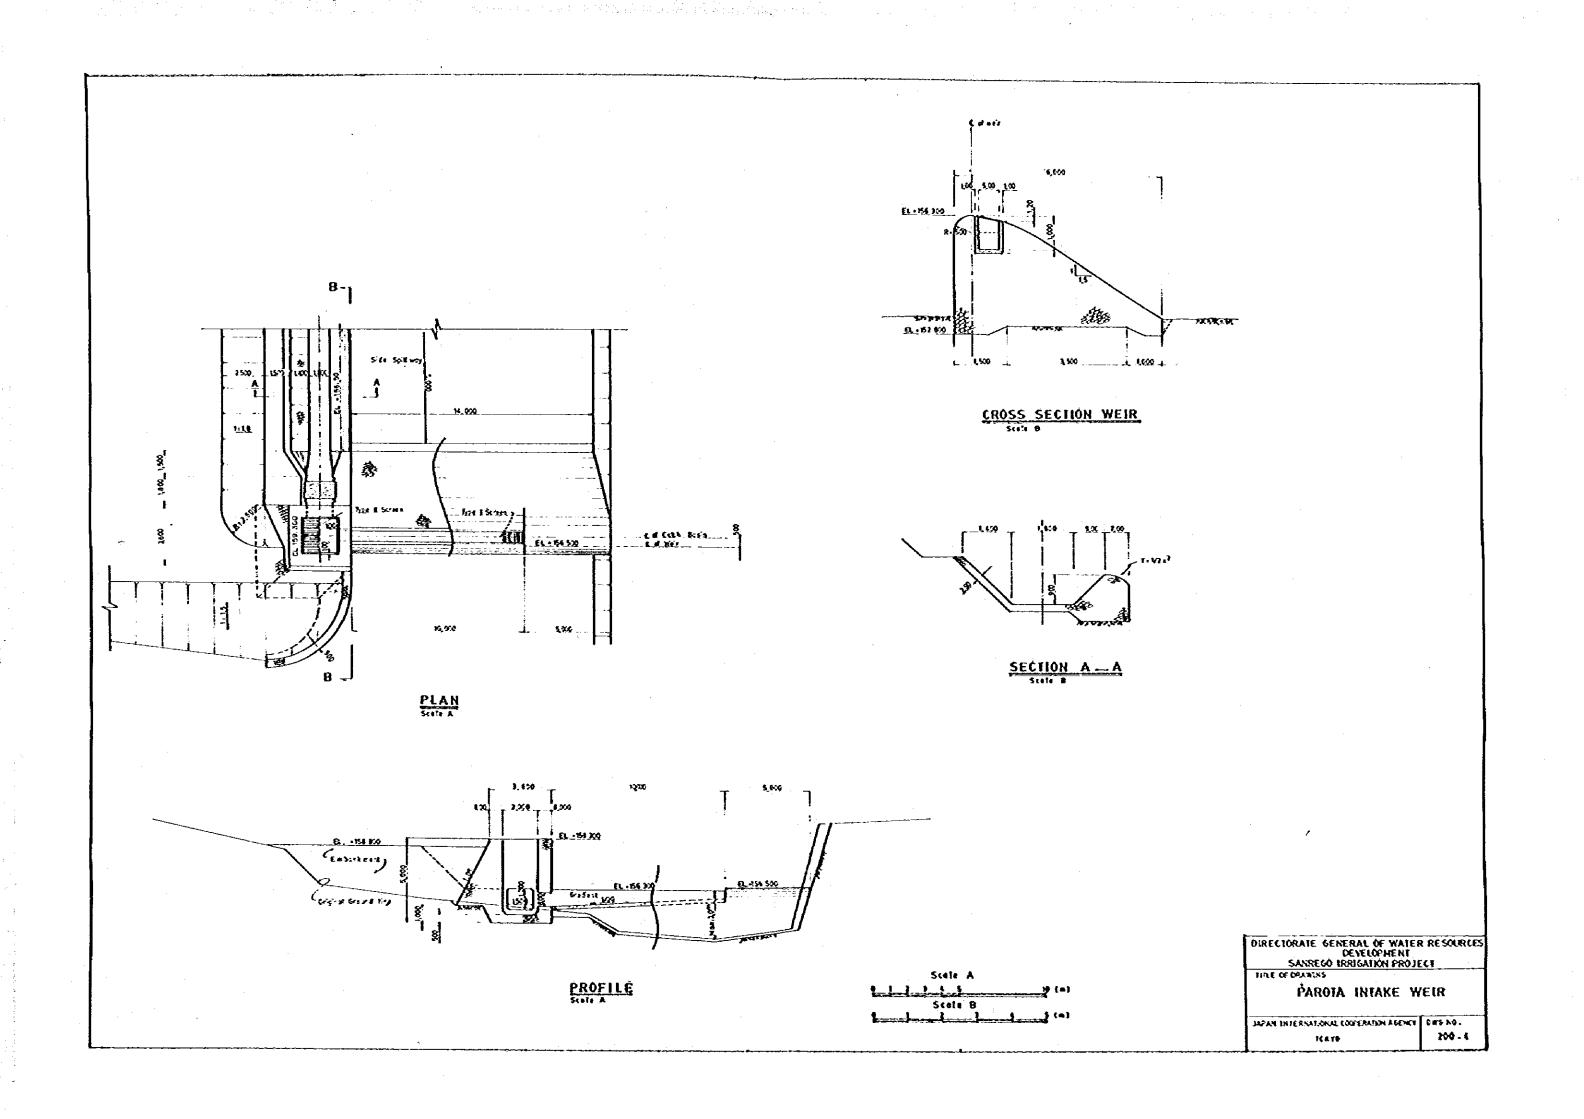

## LIST OF DRAWINGS

| SERIAL<br>NO. | DWG. NO. | TITLE                                             |  |  |  |  |  |
|---------------|----------|---------------------------------------------------|--|--|--|--|--|
| 1 -           | 100 - 1  | IRRIGATION CANAL LAYOUT                           |  |  |  |  |  |
| Ż             | 100 - 2  | IRRIGATION DIAGRAM                                |  |  |  |  |  |
| 3             | 100 - 3  | DRAINAGE DIAGRAM                                  |  |  |  |  |  |
| 4             | 200 - 1  | PLAN OF SANREGO INTAKE WEIR                       |  |  |  |  |  |
| 5             | 200 - 2  | PROFILE OF SANREGO IN AKE WEIR                    |  |  |  |  |  |
| 6             | 200 - 3  | PROFILE AND TYPICAL CROSS SECTION OF CLOSING DIKE |  |  |  |  |  |
| 7             | 200 - 4  | PAROTA INTAKE WEIR                                |  |  |  |  |  |
| .8            | 200 - 5  | BIRU INTAKE WEIR                                  |  |  |  |  |  |
| 9             | 200 - 6  | MACINAGA INTAKE WEIR                              |  |  |  |  |  |
| 10            | 200 - 7  | TYPICAL DRAWING OF THREE CONNECTING CANALS        |  |  |  |  |  |
| . 11          | 300 - 1  | TYPICAL DRAWING OF TURNOUT, TYPE I & II           |  |  |  |  |  |
| 12            | 300 - 2  | TYPICAL DRAWING OF TURNOUT, TYPE III, IV & V      |  |  |  |  |  |
| 13            | 300 - 3  | TYPICAL DRAWING OF DRAIN CULVERT, TYPE I & II     |  |  |  |  |  |
| 14            | 300 - 4  | TYPICAL DRAWING OF DRAIN CULVERT, TYPE III & DROP |  |  |  |  |  |
| 15            | 300 - 5  | AQUEDUCT OF MARADDA, SANREGO AND PAROTA           |  |  |  |  |  |
| 16            | 300 - 6  | TYPICAL DRAWING OF CHUTE AND BRIDGE               |  |  |  |  |  |
| 17            | 400 - 1  | PLAN AND PROFILE OF SANREGO MAIN CANAL ( 1/10)    |  |  |  |  |  |
| 18            | 400 - 2  | PLAN AND PROPILE OF SANREGO MAIN CANAL ( 2/10)    |  |  |  |  |  |
| 19            | 400 - 3  | PLAN AND PROFILE OF SANREGO MAIN CANAL ( 3/10)    |  |  |  |  |  |
| 20            | 400 - 4  | PLAN AND PROFILE OF SANREGO MAIN CANAL ( 4/10)    |  |  |  |  |  |
| 21            | 400 - 5  | PLAN AND PROFILE OF SANREGO MAIN CANAL ( 5/10)    |  |  |  |  |  |
| 22            | 400 - 6  | PLAN AND PROFILE OF SANREGO MAIN CANAL ( 6/10)    |  |  |  |  |  |
| 23            | 400 - 7  | PLAN AND PROFILE OF SANREGO MAIN CANAL ( 7/10)    |  |  |  |  |  |
| 24            | 400 - 8  | PLAN AND PROFILE OF SANREGO MAIN CANAL ( 8/10)    |  |  |  |  |  |
| 25            | 400 - 9  | PLAN AND PROFILE OF SANREGO MAIN CANAL ( 9/10)    |  |  |  |  |  |
| 26            | 400 - 10 | PLAN AND PROFILE OF SANREGO MAIN CANAL (10/10)    |  |  |  |  |  |
| <u> </u>      |          |                                                   |  |  |  |  |  |