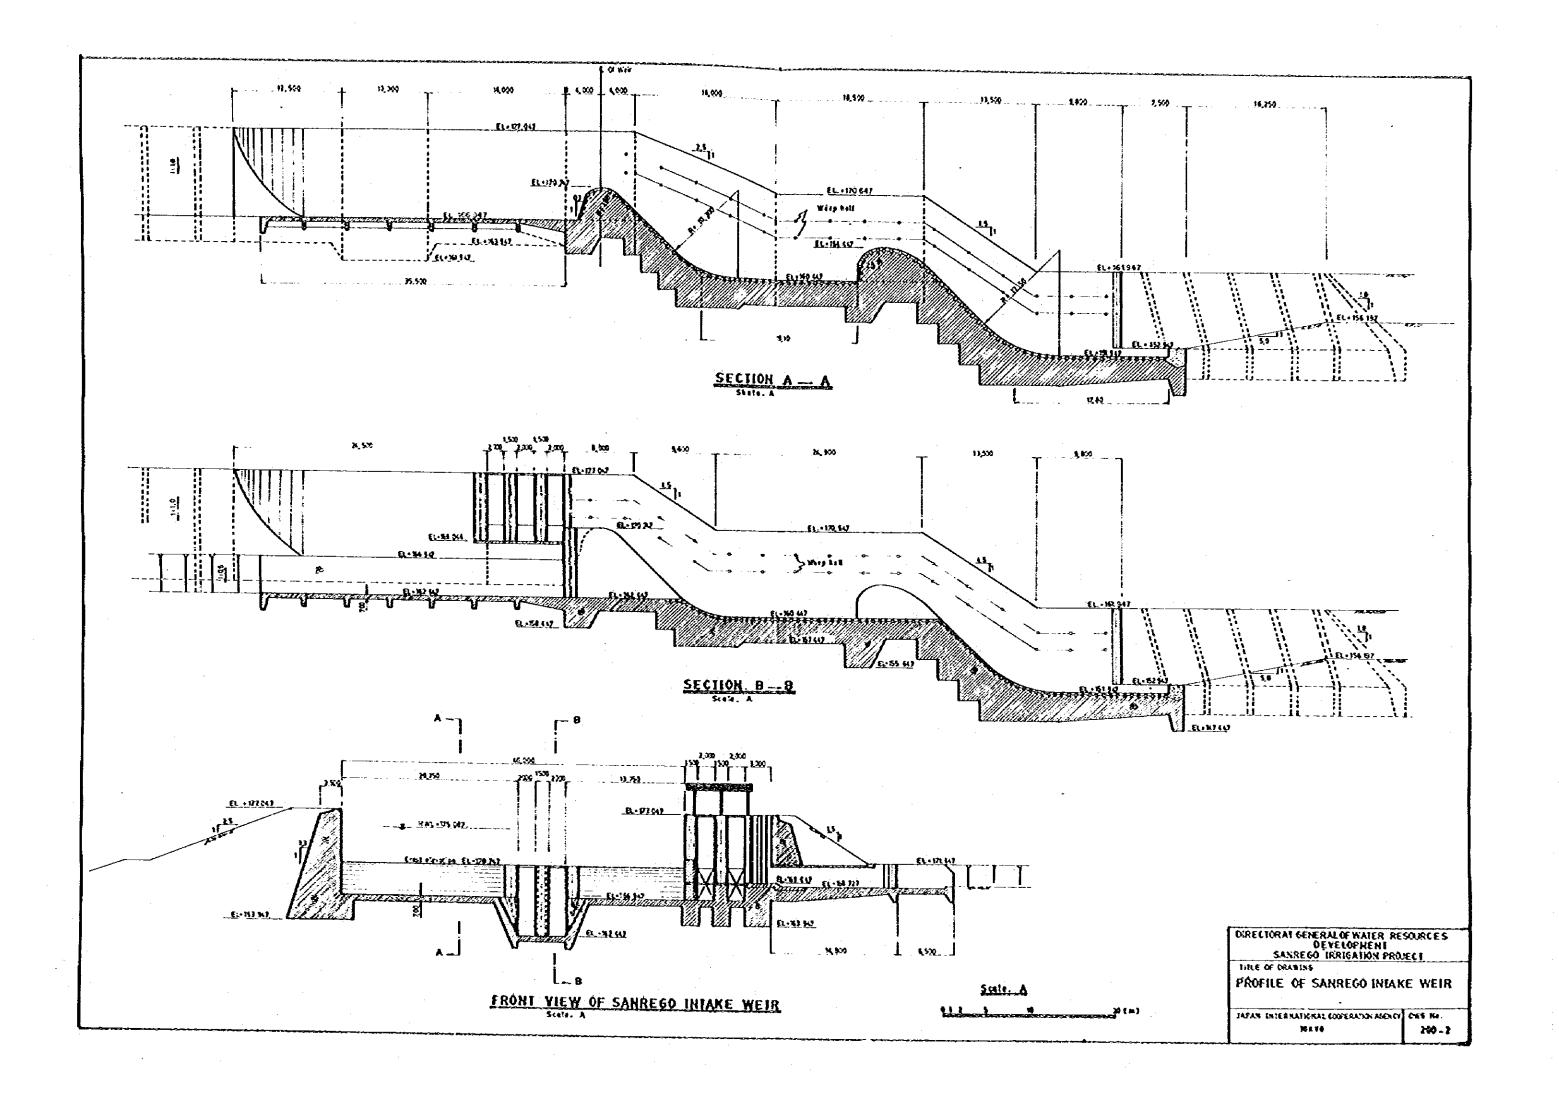

## LIST OF DRAWINGS

| SERIAL<br>NO. | DWG. NO. | TITLE                                             |  |  |  |  |  |
|---------------|----------|---------------------------------------------------|--|--|--|--|--|
| 1 -           | 100 - 1  | IRRIGATION CANAL LAYOUT                           |  |  |  |  |  |
| Ż             | 100 - 2  | IRRIGATION DIAGRAM                                |  |  |  |  |  |
| 3             | 100 - 3  | DRAINAGE DIAGRAM                                  |  |  |  |  |  |
| 4             | 200 - 1  | PLAN OF SANREGO INTAKE WEIR                       |  |  |  |  |  |
| 5             | 200 - 2  | PROFILE OF SANREGO IN AKE WEIR                    |  |  |  |  |  |
| 6             | 200 - 3  | PROFILE AND TYPICAL CROSS SECTION OF CLOSING DIKE |  |  |  |  |  |
| 7             | 200 - 4  | PAROTA INTAKE WEIR                                |  |  |  |  |  |
| .8            | 200 - 5  | BIRU INTAKE WEIR                                  |  |  |  |  |  |
| 9             | 200 - 6  | MACINAGA INTAKE WEIR                              |  |  |  |  |  |
| 10            | 200 - 7  | TYPICAL DRAWING OF THREE CONNECTING CANALS        |  |  |  |  |  |
| . 11          | 300 - 1  | TYPICAL DRAWING OF TURNOUT, TYPE I & II           |  |  |  |  |  |
| 12            | 300 - 2  | TYPICAL DRAWING OF TURNOUT, TYPE III, IV & V      |  |  |  |  |  |
| 13            | 300 - 3  | TYPICAL DRAWING OF DRAIN CULVERT, TYPE I & II     |  |  |  |  |  |
| 14            | 300 - 4  | TYPICAL DRAWING OF DRAIN CULVERT, TYPE III & DROP |  |  |  |  |  |
| 15            | 300 - 5  | AQUEDUCT OF MARADDA, SANREGO AND PAROTA           |  |  |  |  |  |
| 16            | 300 - 6  | TYPICAL DRAWING OF CHUTE AND BRIDGE               |  |  |  |  |  |
| 17            | 400 - 1  | PLAN AND PROFILE OF SANREGO MAIN CANAL ( 1/10)    |  |  |  |  |  |
| 18            | 400 - 2  | PLAN AND PROPILE OF SANREGO MAIN CANAL ( 2/10)    |  |  |  |  |  |
| 19            | 400 - 3  | PLAN AND PROFILE OF SANREGO MAIN CANAL ( 3/10)    |  |  |  |  |  |
| 20            | 400 - 4  | PLAN AND PROFILE OF SANREGO MAIN CANAL ( 4/10)    |  |  |  |  |  |
| 21            | 400 - 5  | PLAN AND PROFILE OF SANREGO MAIN CANAL ( 5/10)    |  |  |  |  |  |
| 22            | 400 - 6  | PLAN AND PROFILE OF SANREGO MAIN CANAL ( 6/10)    |  |  |  |  |  |
| 23            | 400 - 7  | PLAN AND PROFILE OF SANREGO MAIN CANAL ( 7/10)    |  |  |  |  |  |
| 24            | 400 - 8  | PLAN AND PROFILE OF SANREGO MAIN CANAL ( 8/10)    |  |  |  |  |  |
| 25            | 400 - 9  | PLAN AND PROFILE OF SANREGO MAIN CANAL ( 9/10)    |  |  |  |  |  |
| 26            | 400 - 10 | PLAN AND PROFILE OF SANREGO MAIN CANAL (10/10)    |  |  |  |  |  |
| <u> </u>      |          |                                                   |  |  |  |  |  |