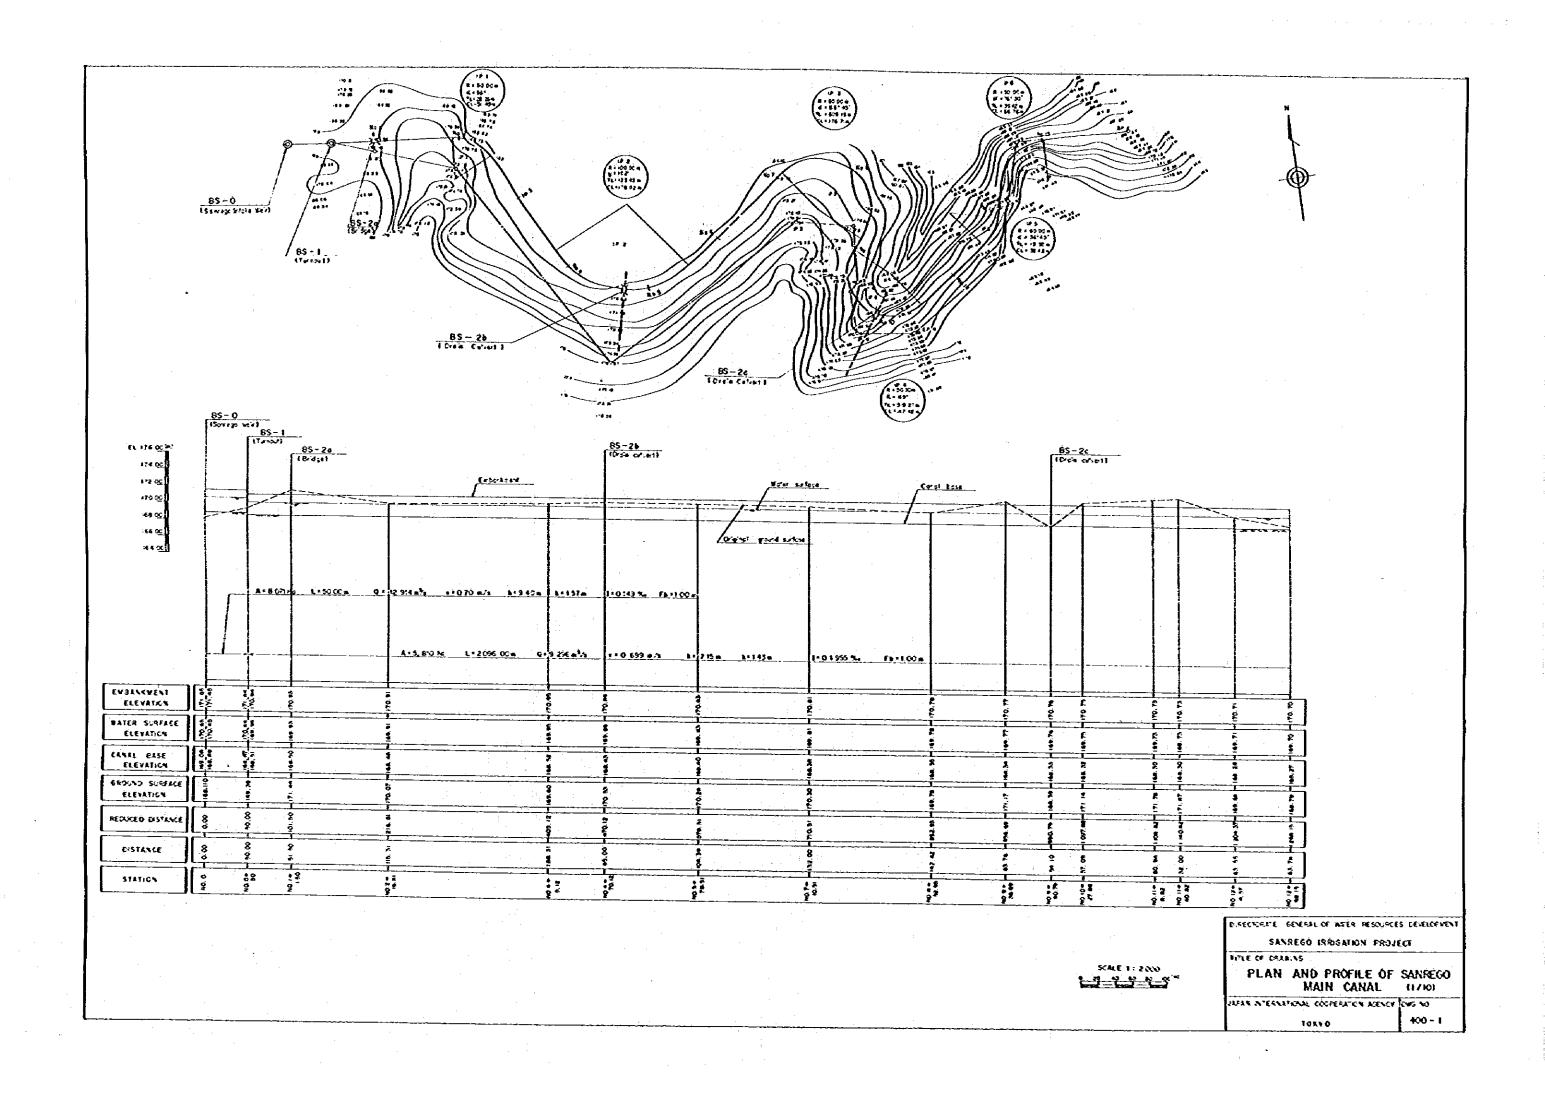

## LIST OF DRAWINGS

| SERIAL<br>NO. | DWG. NO. | TITLE                                             |  |  |  |  |  |
|---------------|----------|---------------------------------------------------|--|--|--|--|--|
| 1 -           | 100 - 1  | IRRIGATION CANAL LAYOUT                           |  |  |  |  |  |
| Ż             | 100 - 2  | IRRIGATION DIAGRAM                                |  |  |  |  |  |
| 3             | 100 - 3  | DRAINAGE DIAGRAM                                  |  |  |  |  |  |
| 4             | 200 - 1  | PLAN OF SANREGO INTAKE WEIR                       |  |  |  |  |  |
| 5             | 200 - 2  | PROFILE OF SANREGO IN AKE WEIR                    |  |  |  |  |  |
| 6             | 200 - 3  | PROFILE AND TYPICAL CROSS SECTION OF CLOSING DIKE |  |  |  |  |  |
| 7             | 200 - 4  | PAROTA INTAKE WEIR                                |  |  |  |  |  |
| .8            | 200 - 5  | BIRU INTAKE WEIR                                  |  |  |  |  |  |
| 9             | 200 - 6  | MACINAGA INTAKE WEIR                              |  |  |  |  |  |
| 10            | 200 - 7  | TYPICAL DRAWING OF THREE CONNECTING CANALS        |  |  |  |  |  |
| . 11          | 300 - 1  | TYPICAL DRAWING OF TURNOUT, TYPE I & II           |  |  |  |  |  |
| 12            | 300 - 2  | TYPICAL DRAWING OF TURNOUT, TYPE III, IV & V      |  |  |  |  |  |
| 13            | 300 - 3  | TYPICAL DRAWING OF DRAIN CULVERT, TYPE I & II     |  |  |  |  |  |
| 14            | 300 - 4  | TYPICAL DRAWING OF DRAIN CULVERT, TYPE III & DROP |  |  |  |  |  |
| 15            | 300 - 5  | AQUEDUCT OF MARADDA, SANREGO AND PAROTA           |  |  |  |  |  |
| 16            | 300 - 6  | TYPICAL DRAWING OF CHUTE AND BRIDGE               |  |  |  |  |  |
| 17            | 400 - 1  | PLAN AND PROFILE OF SANREGO MAIN CANAL ( 1/10)    |  |  |  |  |  |
| 18            | 400 - 2  | PLAN AND PROPILE OF SANREGO MAIN CANAL ( 2/10)    |  |  |  |  |  |
| 19            | 400 - 3  | PLAN AND PROFILE OF SANREGO MAIN CANAL ( 3/10)    |  |  |  |  |  |
| 20            | 400 - 4  | PLAN AND PROFILE OF SANREGO MAIN CANAL ( 4/10)    |  |  |  |  |  |
| 21            | 400 - 5  | PLAN AND PROFILE OF SANREGO MAIN CANAL ( 5/10)    |  |  |  |  |  |
| 22            | 400 - 6  | PLAN AND PROFILE OF SANREGO MAIN CANAL ( 6/10)    |  |  |  |  |  |
| 23            | 400 - 7  | PLAN AND PROFILE OF SANREGO MAIN CANAL ( 7/10)    |  |  |  |  |  |
| 24            | 400 - 8  | PLAN AND PROFILE OF SANREGO MAIN CANAL ( 8/10)    |  |  |  |  |  |
| 25            | 400 - 9  | PLAN AND PROFILE OF SANREGO MAIN CANAL ( 9/10)    |  |  |  |  |  |
| 26            | 400 - 10 | PLAN AND PROFILE OF SANREGO MAIN CANAL (10/10)    |  |  |  |  |  |
| <u> </u>      |          |                                                   |  |  |  |  |  |