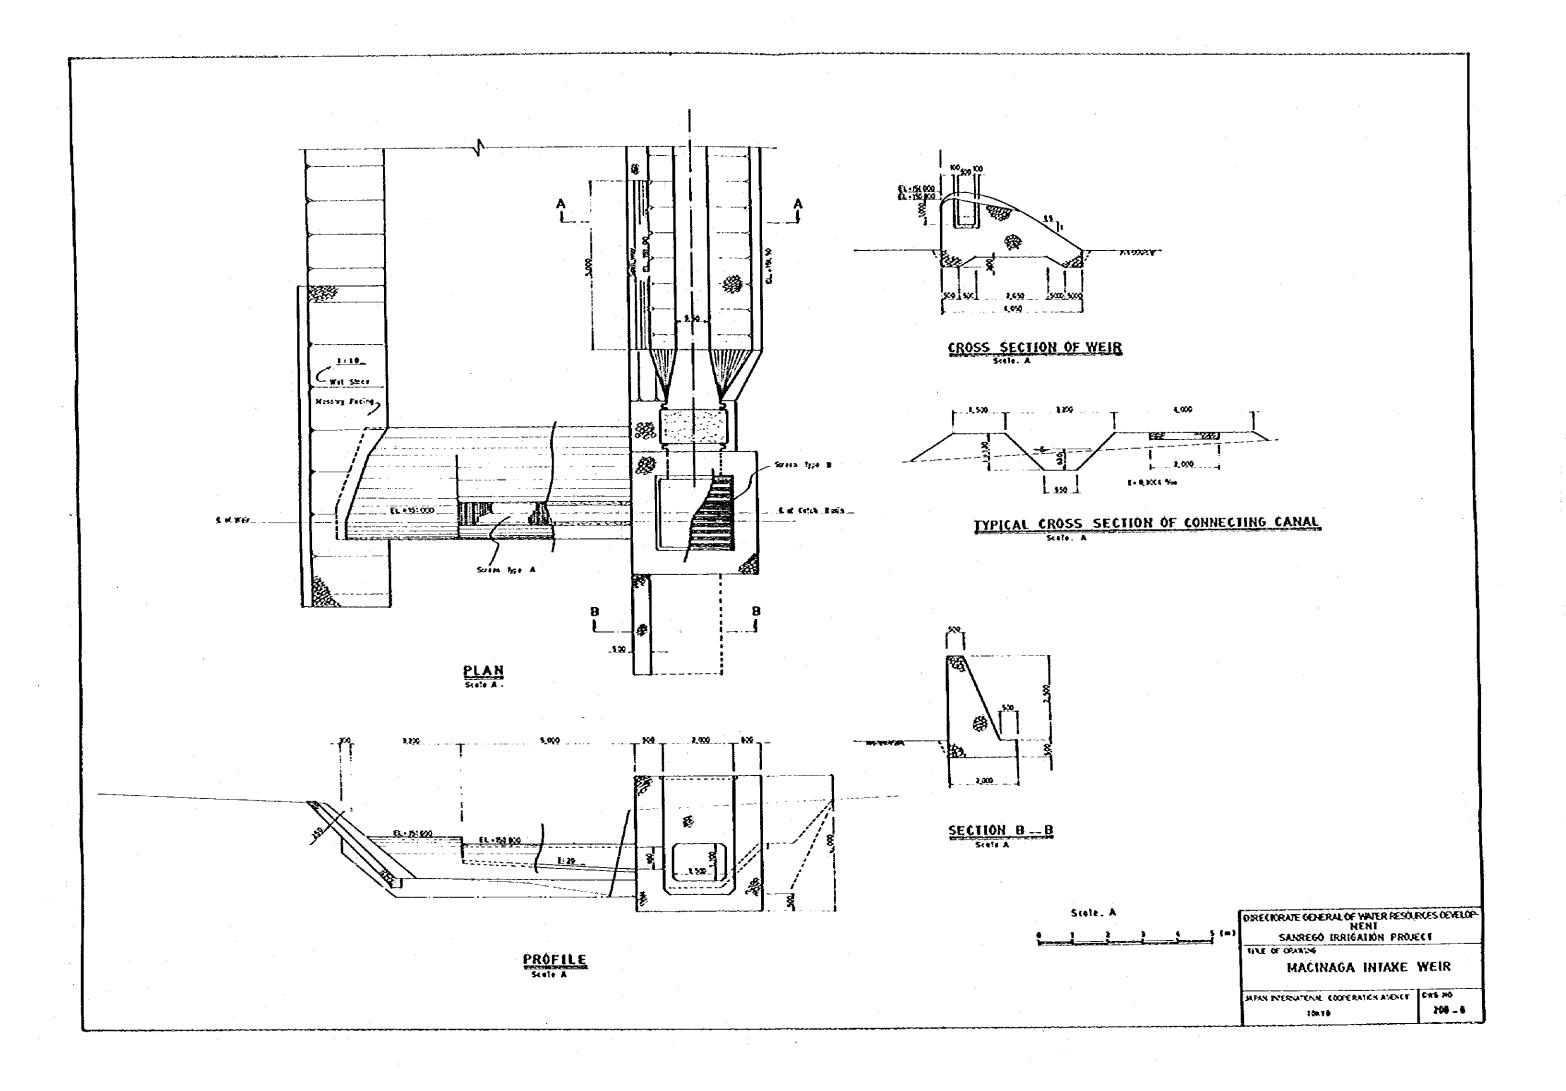

## LIST OF DRAWINGS

| SERIAL<br>NO. | DWG. NO. | TITLE                                             |  |  |  |  |  |
|---------------|----------|---------------------------------------------------|--|--|--|--|--|
| 1 -           | 100 - 1  | IRRIGATION CANAL LAYOUT                           |  |  |  |  |  |
| Ż             | 100 - 2  | IRRIGATION DIAGRAM                                |  |  |  |  |  |
| 3             | 100 - 3  | DRAINAGE DIAGRAM                                  |  |  |  |  |  |
| 4             | 200 - 1  | PLAN OF SANREGO INTAKE WEIR                       |  |  |  |  |  |
| 5             | 200 - 2  | PROFILE OF SANREGO IN AKE WEIR                    |  |  |  |  |  |
| 6             | 200 - 3  | PROFILE AND TYPICAL CROSS SECTION OF CLOSING DIKE |  |  |  |  |  |
| 7             | 200 - 4  | PAROTA INTAKE WEIR                                |  |  |  |  |  |
| .8            | 200 - 5  | BIRU INTAKE WEIR                                  |  |  |  |  |  |
| 9             | 200 - 6  | MACINAGA INTAKE WEIR                              |  |  |  |  |  |
| 10            | 200 - 7  | TYPICAL DRAWING OF THREE CONNECTING CANALS        |  |  |  |  |  |
| . 11          | 300 - 1  | TYPICAL DRAWING OF TURNOUT, TYPE I & II           |  |  |  |  |  |
| 12            | 300 - 2  | TYPICAL DRAWING OF TURNOUT, TYPE III, IV & V      |  |  |  |  |  |
| 13            | 300 - 3  | TYPICAL DRAWING OF DRAIN CULVERT, TYPE I & II     |  |  |  |  |  |
| 14            | 300 - 4  | TYPICAL DRAWING OF DRAIN CULVERT, TYPE III & DROP |  |  |  |  |  |
| 15            | 300 - 5  | AQUEDUCT OF MARADDA, SANREGO AND PAROTA           |  |  |  |  |  |
| 16            | 300 - 6  | TYPICAL DRAWING OF CHUTE AND BRIDGE               |  |  |  |  |  |
| 17            | 400 - 1  | PLAN AND PROFILE OF SANREGO MAIN CANAL ( 1/10)    |  |  |  |  |  |
| 18            | 400 - 2  | PLAN AND PROPILE OF SANREGO MAIN CANAL ( 2/10)    |  |  |  |  |  |
| 19            | 400 - 3  | PLAN AND PROFILE OF SANREGO MAIN CANAL ( 3/10)    |  |  |  |  |  |
| 20            | 400 - 4  | PLAN AND PROFILE OF SANREGO MAIN CANAL ( 4/10)    |  |  |  |  |  |
| 21            | 400 - 5  | PLAN AND PROFILE OF SANREGO MAIN CANAL ( 5/10)    |  |  |  |  |  |
| 22            | 400 - 6  | PLAN AND PROFILE OF SANREGO MAIN CANAL ( 6/10)    |  |  |  |  |  |
| 23            | 400 - 7  | PLAN AND PROFILE OF SANREGO MAIN CANAL ( 7/10)    |  |  |  |  |  |
| 24            | 400 - 8  | PLAN AND PROFILE OF SANREGO MAIN CANAL ( 8/10)    |  |  |  |  |  |
| 25            | 400 - 9  | PLAN AND PROFILE OF SANREGO MAIN CANAL ( 9/10)    |  |  |  |  |  |
| 26            | 400 - 10 | PLAN AND PROFILE OF SANREGO MAIN CANAL (10/10)    |  |  |  |  |  |
| <u> </u>      |          |                                                   |  |  |  |  |  |