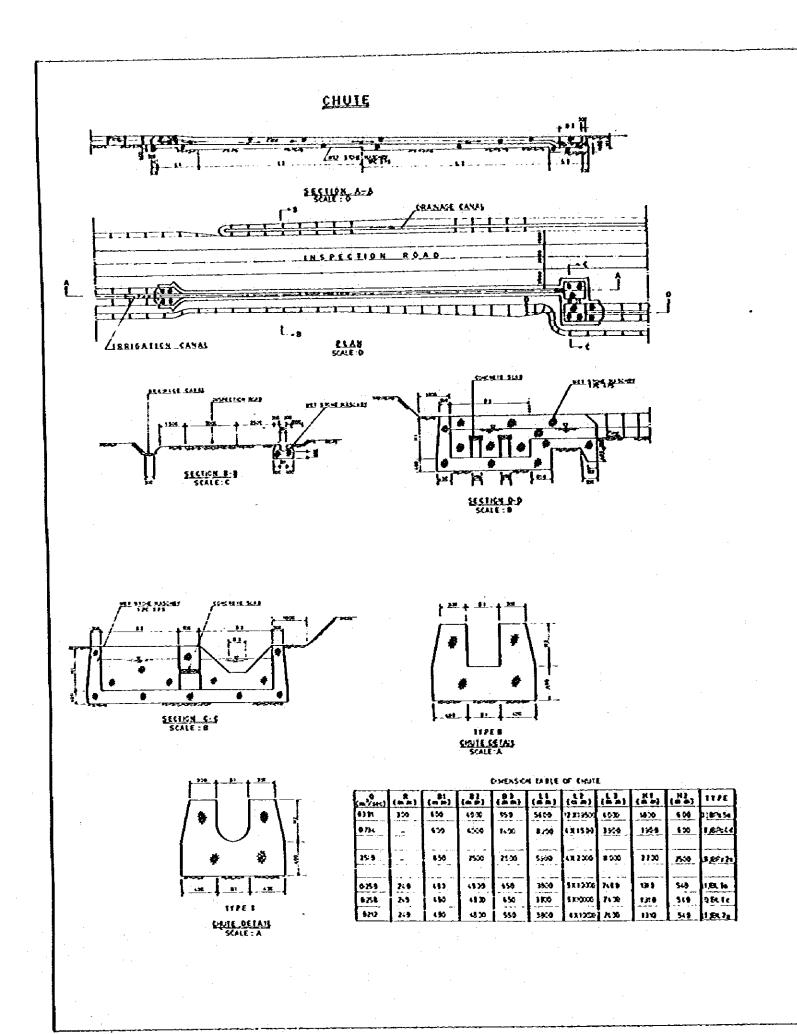

## LIST OF DRAWINGS

| SERIAL<br>NO. | DWG. NO. | TITLE                                             |  |  |  |  |  |
|---------------|----------|---------------------------------------------------|--|--|--|--|--|
| 1 -           | 100 - 1  | IRRIGATION CANAL LAYOUT                           |  |  |  |  |  |
| Ż             | 100 - 2  | IRRIGATION DIAGRAM                                |  |  |  |  |  |
| 3             | 100 - 3  | DRAINAGE DIAGRAM                                  |  |  |  |  |  |
| 4             | 200 - 1  | PLAN OF SANREGO INTAKE WEIR                       |  |  |  |  |  |
| 5             | 200 - 2  | PROFILE OF SANREGO IN AKE WEIR                    |  |  |  |  |  |
| 6             | 200 - 3  | PROFILE AND TYPICAL CROSS SECTION OF CLOSING DIKE |  |  |  |  |  |
| 7             | 200 - 4  | PAROTA INTAKE WEIR                                |  |  |  |  |  |
| .8            | 200 - 5  | BIRU INTAKE WEIR                                  |  |  |  |  |  |
| 9             | 200 - 6  | MACINAGA INTAKE WEIR                              |  |  |  |  |  |
| 10            | 200 - 7  | TYPICAL DRAWING OF THREE CONNECTING CANALS        |  |  |  |  |  |
| . 11          | 300 - 1  | TYPICAL DRAWING OF TURNOUT, TYPE I & II           |  |  |  |  |  |
| 12            | 300 - 2  | TYPICAL DRAWING OF TURNOUT, TYPE III, IV & V      |  |  |  |  |  |
| 13            | 300 - 3  | TYPICAL DRAWING OF DRAIN CULVERT, TYPE I & II     |  |  |  |  |  |
| 14            | 300 - 4  | TYPICAL DRAWING OF DRAIN CULVERT, TYPE III & DROP |  |  |  |  |  |
| 15            | 300 - 5  | AQUEDUCT OF MARADDA, SANREGO AND PAROTA           |  |  |  |  |  |
| 16            | 300 - 6  | TYPICAL DRAWING OF CHUTE AND BRIDGE               |  |  |  |  |  |
| 17            | 400 - 1  | PLAN AND PROFILE OF SANREGO MAIN CANAL ( 1/10)    |  |  |  |  |  |
| 18            | 400 - 2  | PLAN AND PROPILE OF SANREGO MAIN CANAL ( 2/10)    |  |  |  |  |  |
| 19            | 400 - 3  | PLAN AND PROFILE OF SANREGO MAIN CANAL ( 3/10)    |  |  |  |  |  |
| 20            | 400 - 4  | PLAN AND PROFILE OF SANREGO MAIN CANAL ( 4/10)    |  |  |  |  |  |
| 21            | 400 - 5  | PLAN AND PROFILE OF SANREGO MAIN CANAL ( 5/10)    |  |  |  |  |  |
| 22            | 400 - 6  | PLAN AND PROFILE OF SANREGO MAIN CANAL ( 6/10)    |  |  |  |  |  |
| 23            | 400 - 7  | PLAN AND PROFILE OF SANREGO MAIN CANAL ( 7/10)    |  |  |  |  |  |
| 24            | 400 - 8  | PLAN AND PROFILE OF SANREGO MAIN CANAL ( 8/10)    |  |  |  |  |  |
| 25            | 400 - 9  | PLAN AND PROFILE OF SANREGO MAIN CANAL ( 9/10)    |  |  |  |  |  |
| 26            | 400 - 10 | PLAN AND PROFILE OF SANREGO MAIN CANAL (10/10)    |  |  |  |  |  |
| <u> </u>      |          |                                                   |  |  |  |  |  |

SCALE D 1 10 15 17 12

DESCRIPTIVE CONTRACT WATER RESOLUTES CONFIDENCES SANREGO IRRIGATION PROJECT

TIME OF DEAMING

TYPICAL DRAWING OF CHUTE AND BRIDGE

DE HO 300 - 6 10KT#

ت تالي