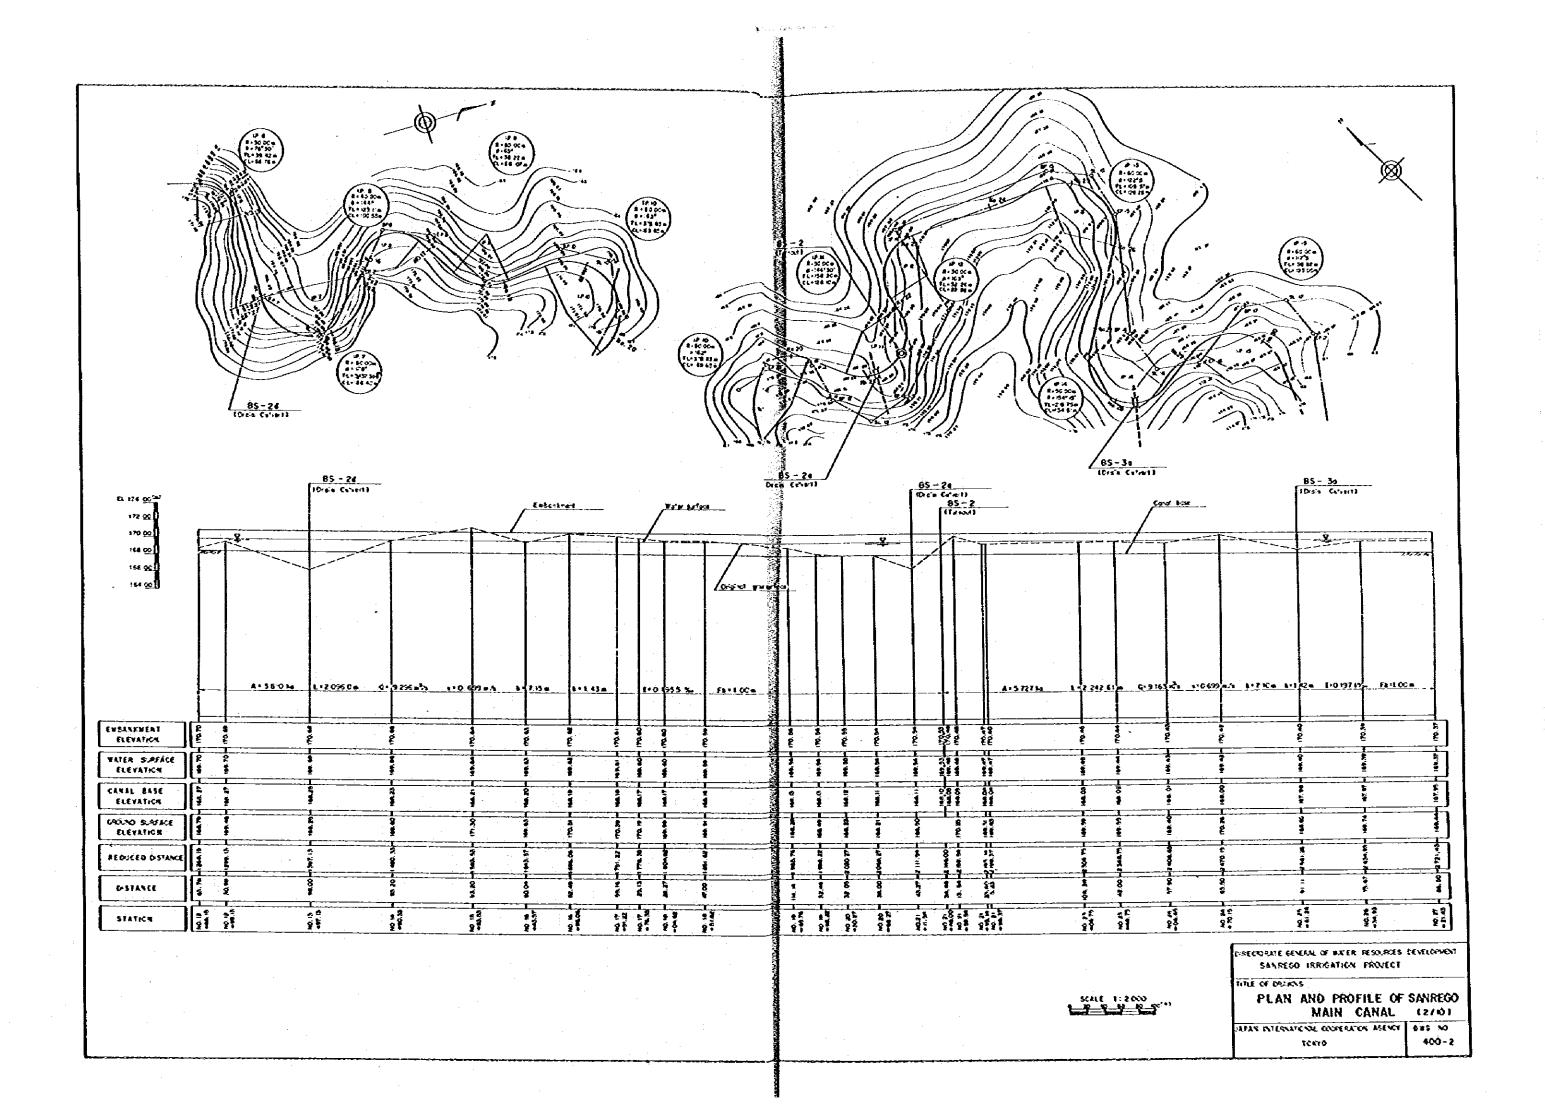

## LIST OF DRAWINGS

| SERIAL<br>NO. | DWG. NO. | TITLE                                             |  |  |  |  |  |
|---------------|----------|---------------------------------------------------|--|--|--|--|--|
| 1 -           | 100 - 1  | IRRIGATION CANAL LAYOUT                           |  |  |  |  |  |
| Ż             | 100 - 2  | IRRIGATION DIAGRAM                                |  |  |  |  |  |
| 3             | 100 - 3  | DRAINAGE DIAGRAM                                  |  |  |  |  |  |
| 4             | 200 - 1  | PLAN OF SANREGO INTAKE WEIR                       |  |  |  |  |  |
| 5             | 200 - 2  | PROFILE OF SANREGO IN AKE WEIR                    |  |  |  |  |  |
| 6             | 200 - 3  | PROFILE AND TYPICAL CROSS SECTION OF CLOSING DIKE |  |  |  |  |  |
| 7             | 200 - 4  | PAROTA INTAKE WEIR                                |  |  |  |  |  |
| .8            | 200 - 5  | BIRU INTAKE WEIR                                  |  |  |  |  |  |
| 9             | 200 - 6  | MACINAGA INTAKE WEIR                              |  |  |  |  |  |
| 10            | 200 - 7  | TYPICAL DRAWING OF THREE CONNECTING CANALS        |  |  |  |  |  |
| . 11          | 300 - 1  | TYPICAL DRAWING OF TURNOUT, TYPE I & II           |  |  |  |  |  |
| 12            | 300 - 2  | TYPICAL DRAWING OF TURNOUT, TYPE III, IV & V      |  |  |  |  |  |
| 13            | 300 - 3  | TYPICAL DRAWING OF DRAIN CULVERT, TYPE I & II     |  |  |  |  |  |
| 14            | 300 - 4  | TYPICAL DRAWING OF DRAIN CULVERT, TYPE III & DROP |  |  |  |  |  |
| 15            | 300 - 5  | AQUEDUCT OF MARADDA, SANREGO AND PAROTA           |  |  |  |  |  |
| 16            | 300 - 6  | TYPICAL DRAWING OF CHUTE AND BRIDGE               |  |  |  |  |  |
| 17            | 400 - 1  | PLAN AND PROFILE OF SANREGO MAIN CANAL ( 1/10)    |  |  |  |  |  |
| 18            | 400 - 2  | PLAN AND PROPILE OF SANREGO MAIN CANAL ( 2/10)    |  |  |  |  |  |
| 19            | 400 - 3  | PLAN AND PROFILE OF SANREGO MAIN CANAL ( 3/10)    |  |  |  |  |  |
| 20            | 400 - 4  | PLAN AND PROFILE OF SANREGO MAIN CANAL ( 4/10)    |  |  |  |  |  |
| 21            | 400 - 5  | PLAN AND PROFILE OF SANREGO MAIN CANAL ( 5/10)    |  |  |  |  |  |
| 22            | 400 - 6  | PLAN AND PROFILE OF SANREGO MAIN CANAL ( 6/10)    |  |  |  |  |  |
| 23            | 400 - 7  | PLAN AND PROFILE OF SANREGO MAIN CANAL ( 7/10)    |  |  |  |  |  |
| 24            | 400 - 8  | PLAN AND PROFILE OF SANREGO MAIN CANAL ( 8/10)    |  |  |  |  |  |
| 25            | 400 - 9  | PLAN AND PROFILE OF SANREGO MAIN CANAL ( 9/10)    |  |  |  |  |  |
| 26            | 400 - 10 | PLAN AND PROFILE OF SANREGO MAIN CANAL (10/10)    |  |  |  |  |  |
| <u> </u>      |          |                                                   |  |  |  |  |  |