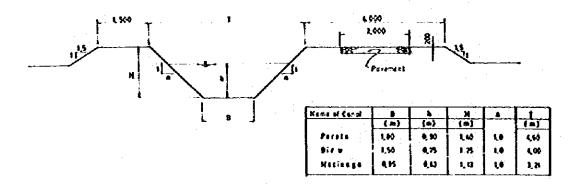

## LIST OF DRAWINGS

| SERIAL<br>NO. | DWG. NO. | TITLE                                             |  |  |  |  |  |
|---------------|----------|---------------------------------------------------|--|--|--|--|--|
| 1 -           | 100 - 1  | IRRIGATION CANAL LAYOUT                           |  |  |  |  |  |
| Ż             | 100 - 2  | IRRIGATION DIAGRAM                                |  |  |  |  |  |
| 3             | 100 - 3  | DRAINAGE DIAGRAM                                  |  |  |  |  |  |
| 4             | 200 - 1  | PLAN OF SANREGO INTAKE WEIR                       |  |  |  |  |  |
| 5             | 200 - 2  | PROFILE OF SANREGO IN AKE WEIR                    |  |  |  |  |  |
| 6             | 200 - 3  | PROFILE AND TYPICAL CROSS SECTION OF CLOSING DIKE |  |  |  |  |  |
| 7             | 200 - 4  | PAROTA INTAKE WEIR                                |  |  |  |  |  |
| .8            | 200 - 5  | BIRU INTAKE WEIR                                  |  |  |  |  |  |
| 9             | 200 - 6  | MACINAGA INTAKE WEIR                              |  |  |  |  |  |
| 10            | 200 - 7  | TYPICAL DRAWING OF THREE CONNECTING CANALS        |  |  |  |  |  |
| . 11          | 300 - 1  | TYPICAL DRAWING OF TURNOUT, TYPE I & II           |  |  |  |  |  |
| 12            | 300 - 2  | TYPICAL DRAWING OF TURNOUT, TYPE III, IV & V      |  |  |  |  |  |
| 13            | 300 - 3  | TYPICAL DRAWING OF DRAIN CULVERT, TYPE I & II     |  |  |  |  |  |
| 14            | 300 - 4  | TYPICAL DRAWING OF DRAIN CULVERT, TYPE III & DROP |  |  |  |  |  |
| 15            | 300 - 5  | AQUEDUCT OF MARADDA, SANREGO AND PAROTA           |  |  |  |  |  |
| 16            | 300 - 6  | TYPICAL DRAWING OF CHUTE AND BRIDGE               |  |  |  |  |  |
| 17            | 400 - 1  | PLAN AND PROFILE OF SANREGO MAIN CANAL ( 1/10)    |  |  |  |  |  |
| 18            | 400 - 2  | PLAN AND PROPILE OF SANREGO MAIN CANAL ( 2/10)    |  |  |  |  |  |
| 19            | 400 - 3  | PLAN AND PROFILE OF SANREGO MAIN CANAL ( 3/10)    |  |  |  |  |  |
| 20            | 400 - 4  | PLAN AND PROFILE OF SANREGO MAIN CANAL ( 4/10)    |  |  |  |  |  |
| 21            | 400 - 5  | PLAN AND PROFILE OF SANREGO MAIN CANAL ( 5/10)    |  |  |  |  |  |
| 22            | 400 - 6  | PLAN AND PROFILE OF SANREGO MAIN CANAL ( 6/10)    |  |  |  |  |  |
| 23            | 400 - 7  | PLAN AND PROFILE OF SANREGO MAIN CANAL ( 7/10)    |  |  |  |  |  |
| 24            | 400 - 8  | PLAN AND PROFILE OF SANREGO MAIN CANAL ( 8/10)    |  |  |  |  |  |
| 25            | 400 - 9  | PLAN AND PROFILE OF SANREGO MAIN CANAL ( 9/10)    |  |  |  |  |  |
| 26            | 400 - 10 | PLAN AND PROFILE OF SANREGO MAIN CANAL (10/10)    |  |  |  |  |  |
| <u> </u>      |          |                                                   |  |  |  |  |  |