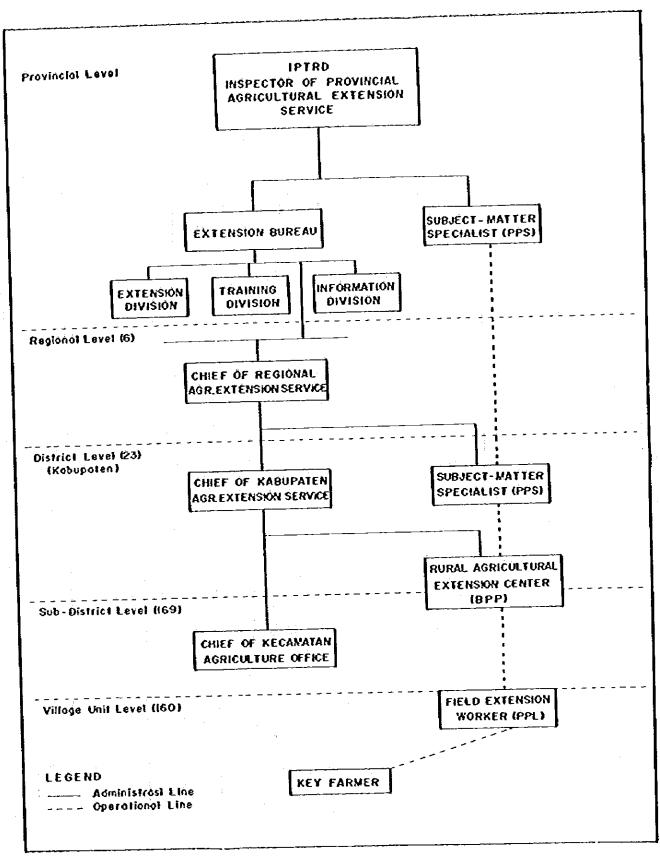

0-90%  | о ф 4<br>w Ф и                                       | 26.1              | 0 0                                |
| Jan.             | - 2×                                    | 8                                       | S d                                        | 0 0 =<br>0 6 0                                       | 26.2              | 62                                 |
| Cropping Pattern | 1. Paddy - Polowijo crops Two crops per | 2. Paddy - Paddy Two crops per          | 3. Paddy - Polowijo - Poddy/Polowijo crops | Monthly Reinfall (mm) (Palatrae) (Maradda) (Camming) | Monthly Mean (c°) | Relative Humidity (%)<br>(Camming) |

V - 107



Fig. V.2.4 MARKETING FLOW OF RICE (1982)



Fig. V.2.5 RETAIL PRICES OF FARM PRODUCTS



Fig. V.3.1 ORGANIZATION CHART OF LAPPO ASE OPERATION



Fig. V.3.2 ORGANIZATION CHART OF ACRICULTURAL EXTENTION SERVICE IN THE SOUTH SULAWEST PROVINCE



V - 112



Fig. V.4.1 RELATION BETWEEN UNIT YIELD & YIELD COMPONENTS (HET SEASON PADDY)



Fig. V.4.2 RELATION BETWEEN UNIT YIELD & YIELD COMPONENTS (DRY SEASON PADDY)



Fig. V.4.3 RELATION BETWEEN UNIT YIELD & NUMBER OF GRAINS PER 112



Source: S. Matsushima, Rice cultivation for the Million, Japan Scientific Societies Press, 1980

Fig. V.4.4 DIAGRAMMATIC GUIDELINE FOR IMPROVEMENT OF RICE CULTIVATION PRACTICES



Fig. V.5.1 ALTERNATIVE CROPPING PATTERNS



Fig. V.5.2 AVAILABLE LABOUR FORCE UNDER DIFFERENT IRRIGABLE AREA (ADAPTABILITY OF ALTERNATIVE CROPPING PATIERN)

| A STORY                                    | Jon. Feb.         | Μο̈́                | Apr      | γοχ   | Jun.