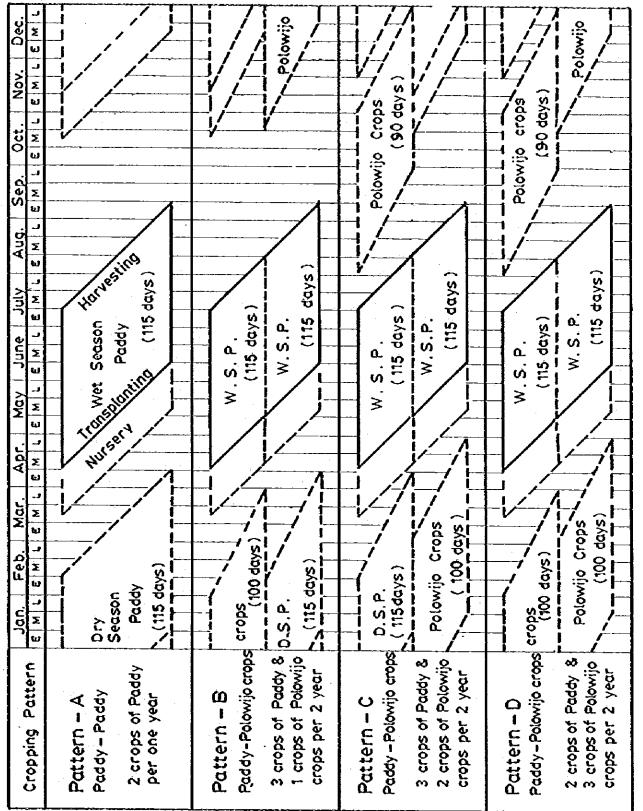

Table V.2.7 Planted, Harvested and Damaged Area of Paddy, Polowijo and Upland Crops (1977-1981)

| Choos                                     | Planted Area         | Demaged Area | Harvested Aros                          | # C OK O                               | name and the track the track to         |
|-------------------------------------------|----------------------|--------------|-----------------------------------------|----------------------------------------|-----------------------------------------|
|                                           |                      | V            | 400                                     | Unitand Grope                          | 4,340                                   |
| Padde                                     | 7.920                | 777          |                                         | ************************************** |                                         |
| Wet Season Fadcy                          | •                    | •            | 089                                     | 1421                                   | 0.00                                    |
| 1977                                      | 5,470                | 06/47        |                                         | 1978                                   | 2,740                                   |
| 978                                       | 7.940                | P            | OCA                                     |                                        | C S                                     |
| 010                                       | 7,160                | 0,00         | 2.830                                   | 7·                                     | ) ( ) ( ) ( ) ( ) ( ) ( ) ( ) ( ) ( ) ( |
| 0000                                      | 130                  | 2            | 7.350                                   | Cest:                                  | DLU.5                                   |
| 26.                                       |                      | 210          | 7.860                                   | £85÷                                   | 1,150                                   |
| 1961                                      |                      | Cac -        | 540<br>640<br>840<br>840                | AVOTAPO                                | C)<br>なられ<br>れらし                        |
| 61 51 51 51 51 51 51 51 51 51 51 51 51 51 | 7,120                | ) i          |                                         | Croundhuta                             |                                         |
| Dry Season Poddy                          |                      | 1            | ()<br>()                                | 101                                    | 1,650                                   |
| 1977/78                                   | <b>500</b>           | 0.0          | ) (i                                    |                                        | 0.5                                     |
| 64/8/5                                    | 620                  | t            | 200                                     | 0.61                                   | 000                                     |
| CA/010                                    | 730                  | Ď            | 720                                     | 1979                                   | 0000                                    |
| \$0.70 fc                                 | 050                  | 081          | 920                                     | C89.                                   | 066.                                    |
| 19/08/61                                  | 000                  |              | 000                                     | 1901                                   | 000                                     |
| 1981/82                                   | 1,820                |              | 0 0                                     | *****                                  | 2523.4                                  |
| Average<br>Salas                          | S                    | 20           | ×77,11                                  | 1 2 1                                  |                                         |
|                                           | 1.760                |              | 1.750                                   | COBROVE                                | •                                       |
| TOTO CTONE                                |                      |              |                                         | 1977                                   | 250                                     |
| Ovoundnuta                                |                      |              | 4                                       | 4978                                   | 400                                     |
| 94/446                                    | 1.730                | •            | ) ( ) ( ) ( ) ( ) ( ) ( ) ( ) ( ) ( ) ( | 040                                    | 240                                     |
| 1978/79                                   | 1,580                | •            | 1.040                                   | 2 - K -                                | C                                       |
| C6                                        | 1,000                | •            | 1,800                                   | 000                                    |                                         |
| *0/000                                    | 010                  | •            | 0.930                                   | 186                                    | Ž.                                      |
| . O \ O O O O                             |                      | •            | 1,330                                   |                                        |                                         |
| 1981/84                                   |                      | •            | 1,670                                   | 60 FT 60 F                             | 100                                     |
| 61<br>61<br>51<br>51<br>51                | )!<br>-1<br>-1<br>-1 | 1            | ]<br> <br>                              | Deset Poteto                           |                                         |
| Creenbeans                                |                      |              | ,                                       | 7.40                                   | 280                                     |
| 1977/78                                   | g                    | :            | 2                                       |                                        | 0.2                                     |
| 07/8/01                                   | 5                    | •            | 90                                      | D (1)                                  | > (0<br>0 (                             |
| 00/010                                    | 000                  | . •          | 00                                      | 6.26                                   | ) ()<br>;; ()                           |
| 00/4/61                                   |                      | •            | ÖFF                                     | 086                                    | Qr                                      |
| 1980/81                                   | 2                    | + 1          | ç                                       | 18¢1                                   | 0,9                                     |
| 1981/82                                   | O.                   | •            | . 6                                     | AVOTAR                                 | 210                                     |
| ***                                       |                      | •            | •                                       |                                        |                                         |