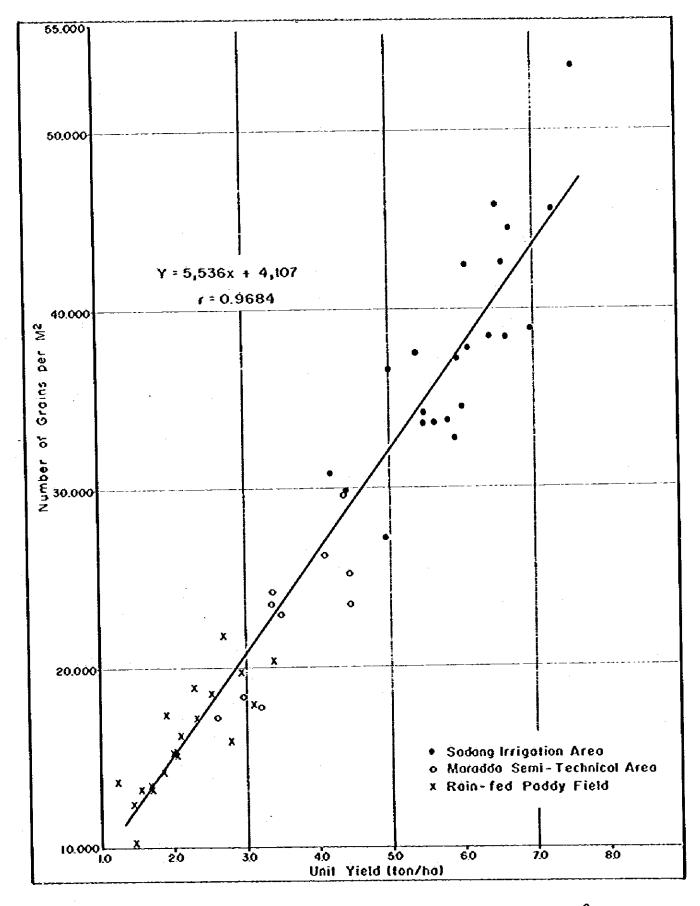

| 0 0 =<br>0 6 0                                       | 26.2              | 62                                 |
| Cropping Pattern | 1. Paddy - Polowijo crops Two crops per | 2. Paddy - Paddy Two crops per          | 3. Paddy - Polowijo - Poddy/Polowijo crops | Monthly Reinfall (mm) (Palatrae) (Maradda) (Camming) | Monthly Mean (c°) | Relative Humidity (%)<br>(Camming) |

V - 107



Fig. V.2.4 MARKETING FLOW OF RICE (1982)



Fig. V.2.5 RETAIL PRICES OF FARM PRODUCTS



Fig. V.3.1 ORGANIZATION CHART OF LAPPO ASE OPERATION



Fig. V.3.2 ORGANIZATION CHART OF ACRICULTURAL EXTENTION SERVICE IN THE SOUTH SULAWEST PROVINCE



V - 112



Fig. V.4.1 RELATION BETWEEN UNIT YIELD & YIELD COMPONENTS (HET SEASON PADDY)



Fig. V.4.2 RELATION BETWEEN UNIT YIELD & YIELD COMPONENTS (DRY SEASON PADDY)



Fig. V.4.3 RELATION BETWEEN UNIT YIELD & NUMBER OF GRAINS PER 112



Source: S. Matsushima, Rice cultivation for the Million, Japan Scientific Societies Press, 1980

Fig. V.4.4 DIAGRAMMATIC GUIDELINE FOR IMPROVEMENT OF RICE CULTIVATION PRACTICES



Fig. V.5.1 ALTERNATIVE CROPPING PATTERNS



Fig. V.5.2 AVAILABLE LABOUR FORCE UNDER DIFFERENT IRRIGABLE AREA (ADAPTABILITY OF ALTERNATIVE CROPPING PATIERN)

| A STORY                                    | Jon. Feb.         | Μο̈́                | Apr      | γοχ   | Jun.                | 3    | Aug.                       | Sep   | og.       | Nov    | Dec.              | 7 1100                 | Leoour Rea                 | Requirement      |
|--------------------------------------------|-------------------|---------------------|----------|-----