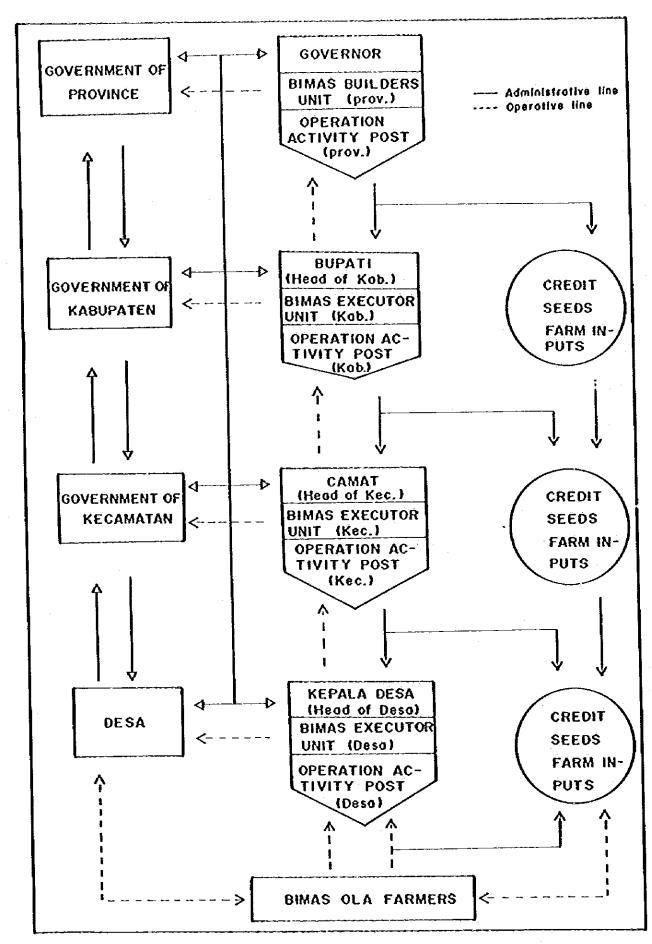

0%)               | Season Paddy<br>Polowijo Grops<br>(80-90%  | о ф 4<br>w Ф и                                       | 26.1              | 0 0                                |
| Jan.             | - 2×                                    | 8                                       | S d                                        | 0 0 =<br>0 6 0                                       | 26.2              | 62                                 |
| Cropping Pattern | 1. Paddy - Polowijo crops Two crops per | 2. Paddy - Paddy Two crops per          | 3. Paddy - Polowijo - Poddy/Polowijo crops | Monthly Reinfall (mm) (Palatrae) (Maradda) (Camming) | Monthly Mean (c°) | Relative Humidity (%)<br>(Camming) |

V - 107



Fig. V.2.4 MARKETING FLOW OF RICE (1982)



Fig. V.2.5 RETAIL PRICES OF FARM PRODUCTS



Fig. V.3.1 ORGANIZATION CHART OF LAPPO ASE OPERATION



Fig. V.3.2 ORGANIZATION CHART OF ACRICULTURAL EXTENTION SERVICE IN THE SOUTH SULAWEST PROVINCE



V - 112



Fig. V.4.1 RELATION BETWEEN UNIT YIELD & YIELD COMPONENTS (HET SEASON PADDY)



Fig. V.4.2 RELATION BETWEEN UNIT YIELD & YIELD COMPONENTS (DRY SEASON PADDY)



Fig. V.4.3 RELATION BETWEEN UNIT YIELD & NUMBER OF GRAINS PER 112



Source: S. Matsushima, Rice cultivation for the Million, Japan Scientific Societies Press, 1980

Fig. V.4.4 DIAGRAMMATIC GUIDELINE FOR IMPROVEMENT OF RICE CULTIVATION PRACTICES



Fig. V.5.1 ALTERNATIVE CROPPING PATTERNS



Fig. V.5.2 AVAILABLE LABOUR FORCE UNDER DIFFERENT IRRIGABLE AREA (ADAPTABILITY OF ALTERNATIVE CROPPING PATIERN)

| A STORY                                    | Jon. Feb.         |