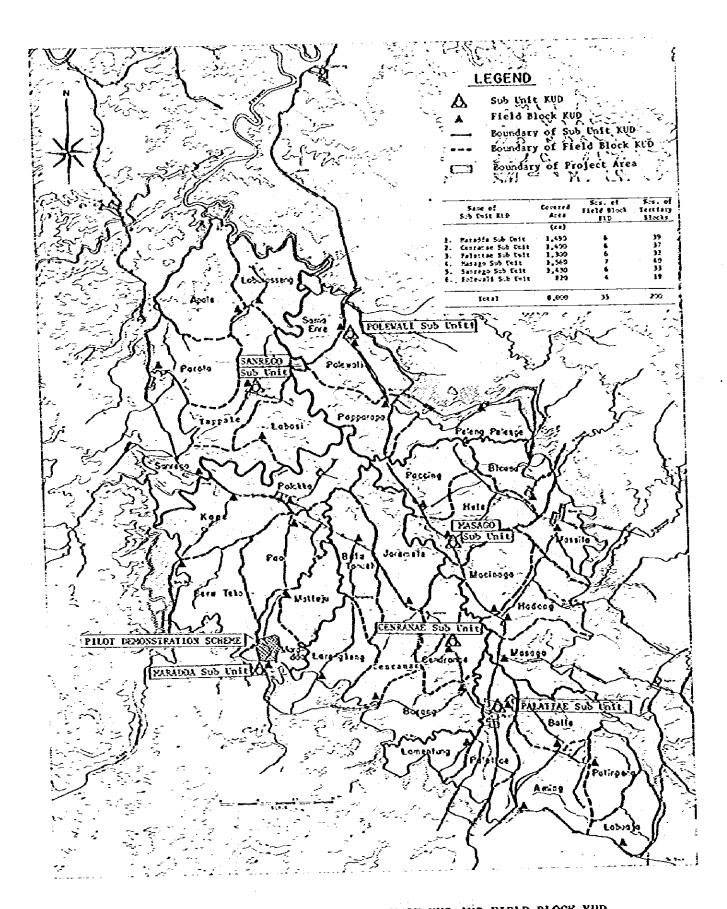

|      |      |               | }                                                                      |                            |                |          |                                                                     |        |                                      |                 |

UNIT LABOUR REQUIREMENT PER HA FOR ALTERNATIVE CROPPING PATTERN US. AVAILABLE LABOUR FORCE (4/4) F18. V.5.3



Fig. V.5.4 PROPOSED CROPPING PATTERN (PATTERN A)



Fig. V 6.1 GROWTH PROCESS OF THE RICE PLANT AND PROPOSED FARMING PRACTICES
AT EACH GROWTH STAGE



Fig. V.7.1 RICE SURPLUS CONDITION IN SOUTH SULANEST PROVINCE 1980/1981



Fig. V.9.1 CORRELATION BETWEEN ANNUAL TOTAL GROSS INCOME AND ANNUAL LIVING EXPENCES



Fig. V.10.1 GENERAL LAYOUT OF THE PILOT DEMONSTRATION SCHENE V - 127



Fig. V.10.2 LOCATION MAP OF SUB UNIT KUD AND FIELD BLOCK KUD



Fig. V.10.3 ORGANIZATION FOR POST HARVEST SCHEME

| · |  |  |  |
|---|--|--|--|
|   |  |  |  |
|   |  |  |  |