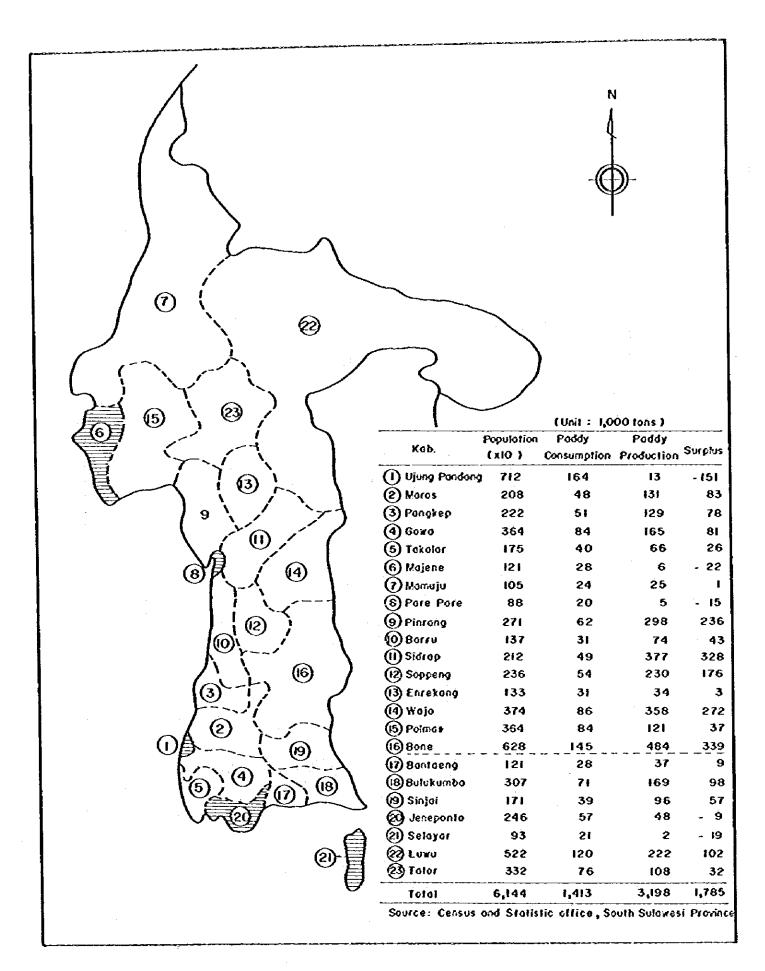

Table V.2.1 General Peatures of Present Demographic Condition (1981)

| <del></del>    | •        | Total     | Po     | pulation |        | Density       | Family                  | Farm      |
|----------------|----------|-----------|--------|----------|--------|---------------|-------------------------|-----------|
|                | Area     | Household | Hale   |          | Total  |               | Size                    | Household |
|                | (km²)    |           |        |          |        | (Persons/km²) | (Persons/<br>Household) |           |
| Keć. Kahu      |          |           |        |          |        |               |                         |           |
| Sanrego        | 29.5     | 795       | 2,129  | 2,204    | 4,333  | 146.9         | 5.5                     | 755       |
| Biru           | 24.1     | 557       | 1,359  | 1,510    | 2,869  | 119.0         | 5.2                     | 551       |
| Palakka        | 24.6     | 586       | 1,612  | 1,651    | 3,263  | 132.6         | 5.6                     | 540       |
| Centana        | 22.8     | 307       | 816    | 934      | 1,750  | 76.8          | 5.7                     | 288       |
| Balle          | 26.9     | 475       | 1,360  | 1,598    | 2,958  | 110.0         | 6.2                     | 430       |
| Cakkela        | 28.6     | 376       | 1,035  | 1,105    | 2,140  | 74.8          | 5.7                     | 318       |
| Labuaja        | 23.5     | 422       | 1,091  | 1,216    | 2,307  | 98.2          | \$.5                    | 409       |
| Kec. Libureng  |          |           |        |          |        |               |                         |           |
| Tappale        | 44.0     | 729       | 2,009  | 2,105    | 4,114  | 93.5          | 5.6                     | 682       |
| Pitumpidange   | 42.0     | 280       | 673    | 674      | 1,347  | 32.1          | 4.8                     | 218       |
| Polevali       | 32.0     | 321       | 531    | 665      | 1,196  | 37.4          | 3.7                     | 257       |
| Kec. Tenra     |          |           |        |          |        |               |                         |           |
| Paccing        | 16.      | 4 413     | 1,091  | 1,405    | 2,496  | 152.2         | 6.0                     | 354       |
| <b>Kassile</b> | 20.      | 0 476     | 1,386  | 1,525    | 2,911  | 145.6         | 6.1                     | 443       |
| Kec. Salosekk  | <u>o</u> |           |        |          |        |               |                         |           |
| Kasago         | 20.      | 0 531     | 1,500  | 1,638    | 3,138  | 156.9         | 5.9                     | 500       |
| Patimpeng      | 26.      | 0 470     | 1,274  | 1,848    | 3,622  | 139.3         | 7.7                     | 468       |
| Total/Average  | 380.     | 4 6,738   | 18,356 | 20,078   | 38,444 | 101.1         | 5.7                     | 6,273     |