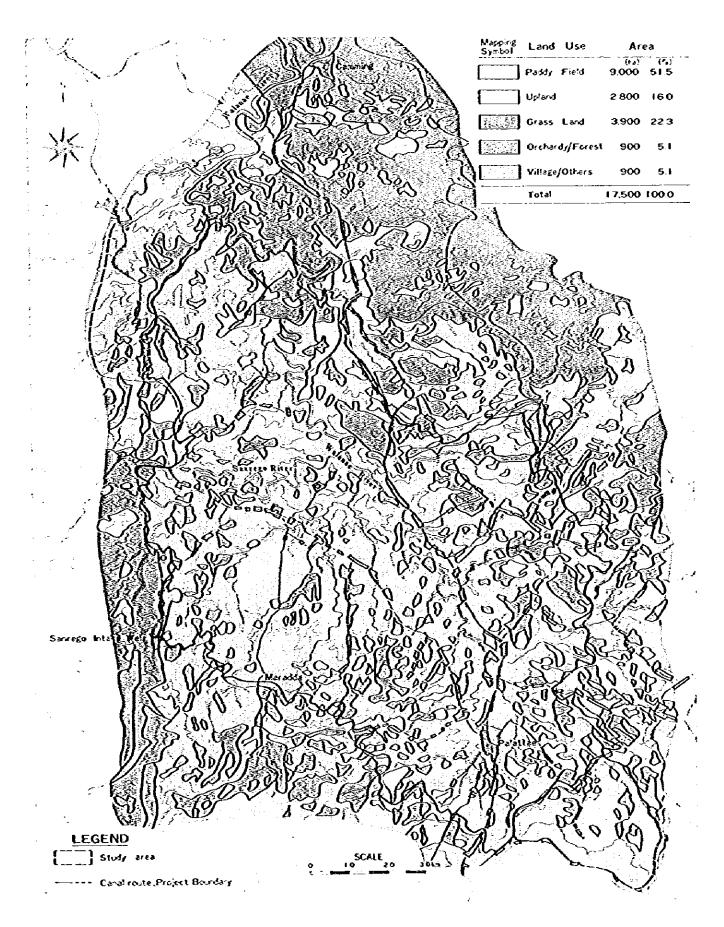

Table V.2.3 Present Condition of Farmland by Desa

|                | rable v.z | .) Ilesei   | it condict     |           |       |        |         | (he)              |
|----------------|-----------|-------------|----------------|-----------|-------|--------|---------|-------------------|
|                | Total     |             | Feddy F        | ield      |       | Uplend | Orchard | Total<br>Farmlend |
| Kec./Dess      | Area      | Klech Irris | Desa Irri      | 2 Rainfed | Total | Field  | Pield   | 19191913          |
| Kec. Kahu      |           |             |                |           |       |        |         |                   |
| Sanrego        | 2,950     |             | •              | 720       | 720   | 110    | 60      | 890               |
| Biru           | 2,410     | 250         | -              | 520       | 770   | 100    | 30      | 900               |
| Pelekke        | 2,460     | -           | -              | 800       | 800   | 170    | 140     | 1,110             |
| Cenreba        | 2,280     | _           | -              | 660       | 660   | 180    | 270     | 1,310             |
| Ralle          | 2,690     | -           | -              | 780       | 780   | 380    | 380     | 1,540             |
| Cekkela        | 2,860     |             | -              | 940       | 940   | 430    | 270     | 1,640             |
| Lebusis        | 2,350     | -           | -              | 660       | 660   | 350    | 240     | 1,250             |
| Kec. Libureng  |           |             |                |           |       |        |         |                   |
| Teppele        | 4,400     | -           | 50             | 720       | 740   | 70     | 110     | 920               |
| Pituspidenge   | 4,200     | -           | -              | 510       | 510   | 50     | 40      | 600               |
| Folesoli       | 3,200     | -           | . =            | 450       | 450   | 50     | 50      | 520               |
| Kes. Tonra     |           |             |                |           |       |        |         |                   |
| Fecting        | 1,640     |             | _              | 420       | 420   | 180    | 250     | 850               |
| Vessila        | 2,000     | -           | . <del>-</del> | 610       | 610   | 280    | 250     | 1,140             |
| Kec. Salozekko |           |             |                |           |       |        |         |                   |
| Masago         | 2,000     | _           | -              | 470       | 470   | 110    | 500     | 1,080             |
| Fatimpeng      | 2,600     | _           | -              | 410       | 410   | 120    | 800     | 1,330             |
| Total          | 38,040    | 250         | 20             | 8,670     | 8,940 | 2,580  | 3,360   | 14,880            |