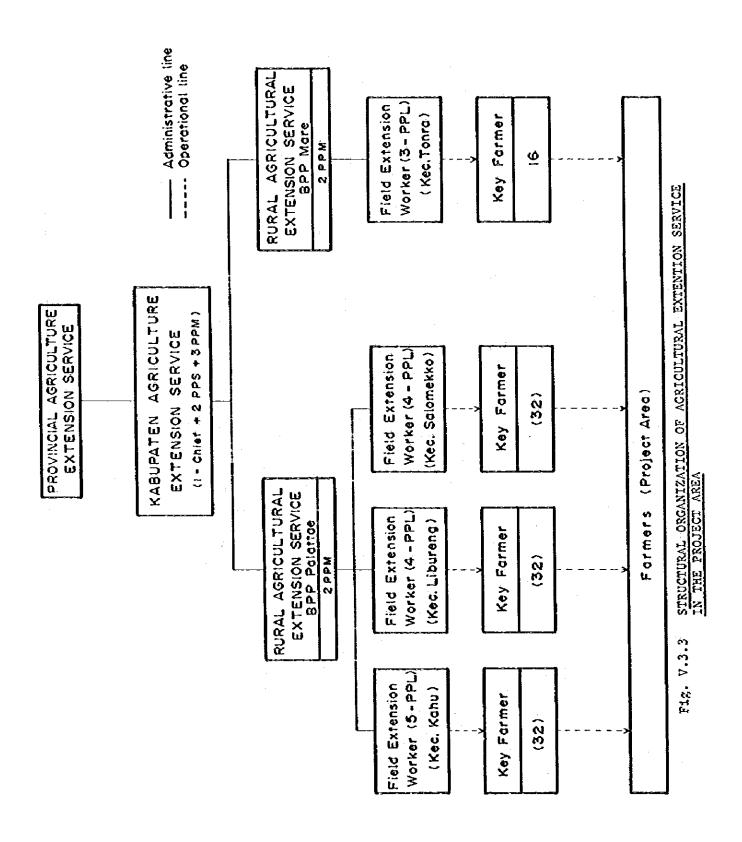

|
| Jan.             | - 2×                                    | 8                                       | S d                                        | 0 0 =<br>0 6 0                                       | 26.2              | 62                                 |
| Cropping Pattern | 1. Paddy - Polowijo crops Two crops per | 2. Paddy - Paddy Two crops per          | 3. Paddy - Polowijo - Poddy/Polowijo crops | Monthly Reinfall (mm) (Palatrae) (Maradda) (Camming) | Monthly Mean (c°) | Relative Humidity (%)<br>(Camming) |

V - 107



Fig. V.2.4 MARKETING FLOW OF RICE (1982)



Fig. V.2.5 RETAIL PRICES OF FARM PRODUCTS



Fig. V.3.1 ORGANIZATION CHART OF LAPPO ASE OPERATION



Fig. V.3.2 ORGANIZATION CHART OF ACRICULTURAL EXTENTION SERVICE IN THE SOUTH SULAWEST PROVINCE



V - 112



Fig. V.4.1 RELATION BETWEEN UNIT YIELD & YIELD COMPONENTS (HET SEASON PADDY)



Fig. V.4.2 RELATION BETWEEN UNIT YIELD & YIELD COMPONENTS (DRY SEASON PADDY)



Fig. V.4.3 RELATION BETWEEN UNIT YIELD & NUMBER OF GRAINS PER 112



Source: S. Matsushima, Rice cultivation for the Million, Japan Scientific Societies Press, 1980

Fig. V.4.4 DIAGRAMMATIC GUIDELINE FOR IMPROVEMENT OF RICE CULTIVATION PRACTICES



Fig. V.5.1 ALTERNATIVE CROPPING PATTERNS



Fig. V.5.2 AVAILABLE LABOUR FORCE UNDER DIFFERENT IRRIGABLE AREA (ADAPTABILITY OF ALTERNATIVE CROPPING PATIERN)

| A STORY                                    | Jon. Feb.         | Μο̈́                | Apr      | γοχ   | Jun.                | 3    | Aug.                       | Sep   | og.       | Nov    | Dec.              | 7 1100