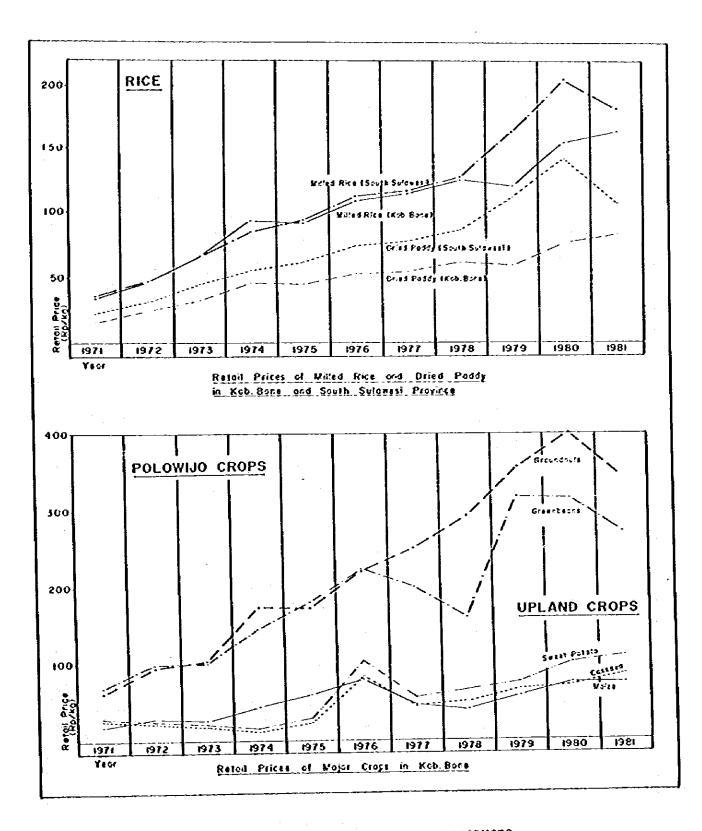

Table V.2.7 Planted, Harvested and Damaged Area of Paddy, Polowijo and Upland Crops (1977-1981)

| Choos                                     | Planted Area         | Demaged Area | Harvested Aros                          | # C OK O                               | name and the track the track to         |
|-------------------------------------------|----------------------|--------------|-----------------------------------------|----------------------------------------|-----------------------------------------|
|                                           |                      | V            | 400                                     | Unitand Grope                          | 4,340                                   |
| Padde                                     | 7.920                | 777          |                                         | ************************************** |                                         |
| Wet Season Fadcy                          | •                    | •            | 089                                     | 1421                                   | 0.00                                    |
| 1977                                      | 5,470                | 06/47        |                                         | 1978                                   | 2,740                                   |
| 978                                       | 7.940                | P            | OCA                                     |                                        | C S                                     |
| 010                                       | 7,160                | 0,00         | 2.830                                   | 7·                                     | ) ( ) ( ) ( ) ( ) ( ) ( ) ( ) ( ) ( ) ( |
| 0000                                      | 130                  | 2            | 7.350                                   | Cest:                                  | DLU.5                                   |
| 26.                                       |                      | 210          | 7.860                                   | £85÷                                   | 1,150                                   |
| 1961                                      |                      | Cac -        | 540<br>640<br>840<br>840                | AVOTAPO                                | C)<br>なられ<br>れらし                        |
| 61 51 51 51 51 51 51 51 51 51 51 51 51 51 | 7,120                | ) i          |                                         | Croundhuta                             |                                         |
| Dry Season Poddy                          |                      | 1            | ()<br>()                                | 101                                    | 1,650                                   |
| 1977/78                                   | <b>500</b>           | 0.0          | ) (i                                    |                                        | 0.5                                     |
| 64/8/5                                    | 620                  | t            | 200                                     | 0.61                                   | 000                                     |
| CA/010                                    | 730                  | Ď            | 720                                     | 1979                                   | 0000                                    |
| \$0.70 fc                                 | 050                  | 081          | 920                                     | C89.                                   | 066.                                    |
| 19/08/61                                  | 000                  |              | 000                                     | 1901                                   | 000                                     |
| 1981/82                                   | 1,820                |              | 0 0                                     | *****                                  | 2523.4                                  |
| Average<br>Salas                          | S                    | 20           | ×77,11                                  | 1 2 1                                  |                                         |
|                                           | 1.760                |              | 1.750                                   | COBROVE                                | •                                       |
| TOTO CTONE                                |                      |              |                                         | 1977                                   | 250                                     |
| Ovoundnuta                                |                      |              | 4                                       | 4978                                   | 400                                     |
| 94/446                                    | 1.730                | •            | ) ( ) ( ) ( ) ( ) ( ) ( ) ( ) ( ) ( ) ( | 040                                    | 240                                     |
| 1978/79                                   | 1,580                | •            | 1.040                                   | 2 - K -                                | C                                       |
| C6                                        | 1,000                | •            | 1,800                                   | 000                                    |                                         |
| *0/000                                    | 010                  | •            | 0.930                                   | 186                                    | Ž.                                      |
| . O \ O O O O                             |                      | •            | 1,330                                   |                                        |                                         |
| 1981/84                                   |                      | •            | 1,670                                   | 60 FT 60 F                             | 100                                     |
| 61<br>61<br>51<br>51<br>51                | )!<br>-1<br>-1<br>-1 | 1            | ]<br> <br>                              | Deset Poteto                           |                                         |
| Creenbeans                                |                      |              | ,                                       | 7.40                                   | 280                                     |
| 1977/78                                   | g                    | :            | 2                                       |                                        | 0.2                                     |
| 07/8/01                                   | 5                    | •            | 90                                      | D (1)                                  | > (0<br>0 (                             |
| 00/010                                    | 000                  | . •          | 00                                      | 6.26                                   | ) ()<br>;; ()                           |
| 00/4/61                                   |                      | •            | ÖFF                                     | 086                                    | Qr                                      |
| 1980/81                                   | 2                    | + 1          | ç                                       | 18¢1                                   | 0,9                                     |
| 1981/82                                   | O.                   | •            | . 6                                     | AVOTAR                                 | 210                                     |
| ***                                       |                      | •            | •                                       |                                        |                                         |