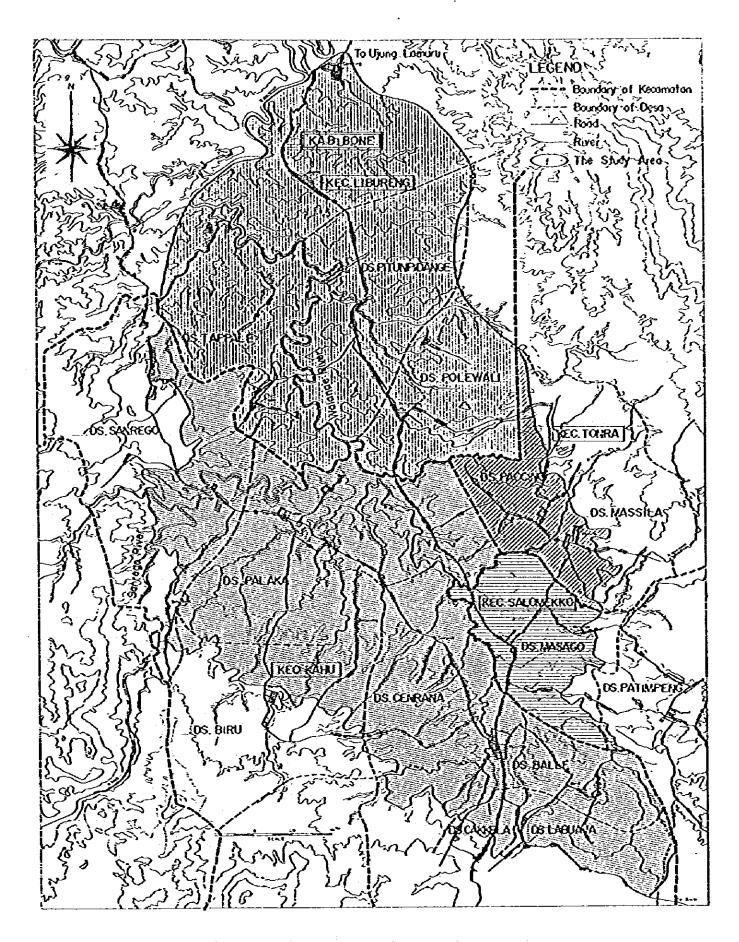

Table V.2.1 General Peatures of Present Demographic Condition (1981)

| <del></del>    | •        | Total     | Po     | pulation |        | Density       | Family                  | Farm      |
|----------------|----------|-----------|--------|----------|--------|---------------|-------------------------|-----------|
|                | Area     | Household | Hale   |          | Total  |               | Size                    | Household |
|                | (km²)    |           |        |          |        | (Persons/km²) | (Persons/<br>Household) |           |
| Keć. Kahu      |          |           |        |          |        |               |                         |           |
| Sanrego        | 29.5     | 795       | 2,129  | 2,204    | 4,333  | 146.9         | 5.5                     | 755       |
| Biru           | 24.1     | 557       | 1,359  | 1,510    | 2,869  | 119.0         | 5.2                     | 551       |
| Palakka        | 24.6     | 586       | 1,612  | 1,651    | 3,263  | 132.6         | 5.6                     | 540       |
| Centana        | 22.8     | 307       | 816    | 934      | 1,750  | 76.8          | 5.7                     | 288       |
| Balle          | 26.9     | 475       | 1,360  | 1,598    | 2,958  | 110.0         | 6.2                     | 430       |
| Cakkela        | 28.6     | 376       | 1,035  | 1,105    | 2,140  | 74.8          | 5.7                     | 318       |
| Labuaja        | 23.5     | 422       | 1,091  | 1,216    | 2,307  | 98.2          | \$.5                    | 409       |
| Kec. Libureng  |          |           |        |          |        |               |                         |           |
| Tappale        | 44.0     | 729       | 2,009  | 2,105    | 4,114  | 93.5          | 5.6                     | 682       |
| Pitumpidange   | 42.0     | 280       | 673    | 674      | 1,347  | 32.1          | 4.8                     | 218       |
| Polevali       | 32.0     | 321       | 531    | 665      | 1,196  | 37.4          | 3.7                     | 257       |
| Kec. Tenra     |          |           |        |          |        |               |                         |           |
| Paccing        | 16.      | 4 413     | 1,091  | 1,405    | 2,496  | 152.2         | 6.0                     | 354       |
| <b>Kassile</b> | 20.      | 0 476     | 1,386  | 1,525    | 2,911  | 145.6         | 6.1                     | 443       |
| Kec. Salosekk  | <u>o</u> |           |        |          |        |               |                         |           |
| Kasago         | 20.      | 0 531     | 1,500  | 1,638    | 3,138  | 156.9         | 5.9                     | 500       |
| Patimpeng      | 26.      | 0 470     | 1,274  | 1,848    | 3,622  | 139.3         | 7.7                     | 468       |
| Total/Average  | 380.     | 4 6,738   | 18,356 | 20,078   | 38,444 | 101.1         | 5.7                     | 6,273     |

Annual Population Growth (1972 - 1981)

|                 |        |        |        |        | Yea    | r      |        |        |          | <u>.</u> | Average<br>Growth |
|-----------------|--------|--------|--------|--------|--------|--------|--------|--------|----------|----------|-------------------|
| Kec. Desa       | 1972   | 1973   | 1974   | 1975   | 1976   | 1977   | 1978   | 1979   | 1980     | 1981     | Rate              |
| Kec. Kahu       |        |        |        |        |        |        |        |        |          |          | (1)               |
| 1. Sanrego      | 3,554  | 3,642  | 3,707  | 3,793  | 3,887  | 3,980  | 4,084  | 4,152  | 4,227    | 4,333    | 2.22              |
| 2. Biru         | 2,160  | 2,262  | 2,371  | 2,463  | 2,563  | 2,654  | 2,754  | 2,842  | 2,926    | 2,859    | 3.20              |
| 3. Palakka      | 2,685  | 2,164  | 2,973  | 3,151  | 3,172  | 3,242  | 3,322  | 3,353  | 3,224    | 3,263    | 2,20              |
| 4. Cenrana      | 1,276  | 1.342  | 1,384  | 1,454  | 1,550  | 1,628  | 1,663  | 1,714  | 1,767    | 1,750    | 3.57              |
| 5. Balle        | 1,863  | 1,961  | 2,055  | 2,162  | 2,257  | 2,366  | 2,471  | 2,564  | 2,639    | 2,958    | 5.27              |
| 6. Cakkela      | 1,414  | 1,546  | 1,636  | 1,755  | 1,822  | 1,905  | 1,964  | 2,060  | 2,139    | 2,140    | 4.71              |
| 7. Labuaja      | 1,635  | 1,724  | 1,821  | 1,915  | 2,009  | 2,113  | 2,207  | 2,302  | 2,358    | 2,307    | 3.90              |
| Xec. Libureng   |        |        |        |        |        |        |        |        |          |          |                   |
| i. Tappale      | 3,733  | 3,789  | 3,842  | 3,890  | 3,525  | 3,658  | 3,349  | 3,355  | 4,053    | 4,114    | 1.07              |
| 2. Pitumpidange | 1,207  | 1,241  | 1,270  | 1,300  | 1,202  | 1,253  | 1,249  | 1,252  | 1,329    | 1,347    | 1.23              |
| 3. Poleveli     | 1,111  | 1,149  | 1,191  | 1,390  | 1,295  | 1,277  | 1,149  | 1,175  | 1,181    | 1,196    | 0.82              |
| Kec. Tonte      |        |        |        |        |        |        |        |        |          |          |                   |
| 1. Paceing      | 1,945  | 1,957  | 1,981  | 1,999  | 2,013  | 2,050  | 2,120  | 2,145  | 2,484    | 2,496    | 1.63              |
| 2. Kassile      | 2,142  | 2,228  | 2,327  | 2,343  | 2,353  | 2,360  | 2,376  | 2,388  | 2,856    | 2,911    | 3.47              |
| Kec. Salozekko  |        |        |        |        |        |        |        |        |          |          |                   |
| 1. Masago       | 3,436  | 3,404  | 3,417  | 3,391  | 3,606  | 3,321  | 3,226  | 3,250  | 3,136    | 3,138    | -1.00             |
| 2. Patiepeng    | •      | 2,998  |        | •      | 3,112  |        |        |        | <u> </u> |          | 7.16              |
| Total/Average   | 31,154 | 32,007 | 32,990 | 30,577 | 34,366 | 35,124 | 34,985 | 35,595 | 37,951   | 38,444   | 2.36              |