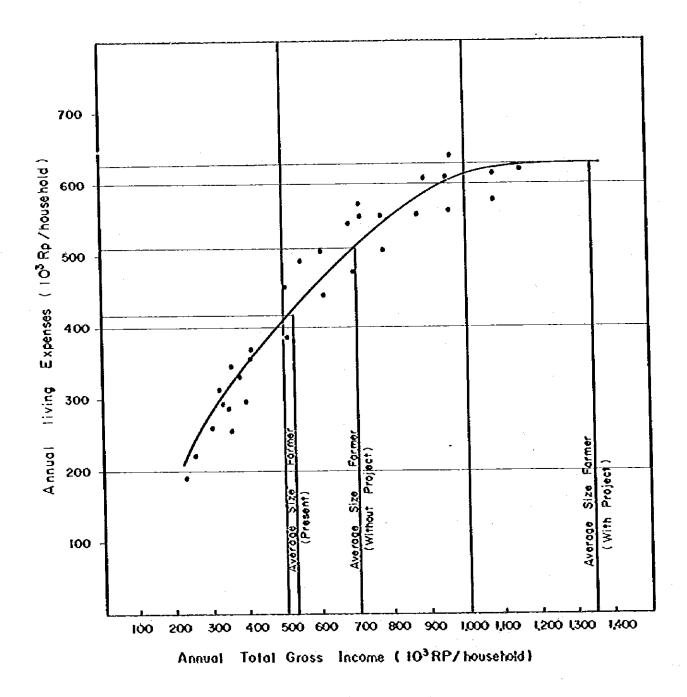

Table V.2.4 Average Farm Size (1980)

| <del> </del>  | <del></del> | Farmla | d       |        | Total Farm | Average Fe  | ra Size  | per Bouse | hold  |
|---------------|-------------|--------|---------|--------|------------|-------------|----------|-----------|-------|
| Kec. Desa     | Paddy field |        | Orchard | Total  | Bousehold  | Feddy field | Upland   | Orchard   | fotal |
|               | (ba)        | (ha)   | (ha)    | (Ea)   | (nos)      |             | (ha/hous | (proge    |       |
| Keo, Kabu     |             |        |         |        |            |             |          |           |       |
| Sanrego       | 720         | 110    | 60      | 890    | 755        | 0.95        | 0.15     | 0.08      | 1, 18 |
| Biru          | 770         | 100    | 30      | 900    | 551        | 1.40        | 0,18     | 0.05      | 1.63  |
| Falakka       | 800         | 170    | 140     | 1, 110 | 540        | 1.48        | 0.31     | 0.26      | 8,06  |
| Cenrana       | 660         | 180    | 270     | 1,110  | 288        | 2.23        | 0.63     | 0.94      | 3.85  |
| Eslle         | 780         | 380    | 380     | 1,540  | 430        | 1,81        | 68.0     | 0.89      | 3.58  |
| Cekkela       | 940         | 430    | 270     | 1,640  | 318        | 2.95        | 1,35     | 0.85      | 5.16  |
| Lebuaja       | 660         | 350    | 240     | 1,250  | 409        | 1,61        | 0.85     | 0.59      | 3.09  |
| Nec. Libureng |             |        |         |        |            |             |          | A 46      | 4 25  |
| Teppele       | 740         | 70     | 110     | 920    | 682        | 1.03        | 0,10     | 0.16      | 1.35  |
| Pituspidange  | 510         | 50     | 40      | 600    | 278        | 1.83        | 0.18     | 0.14      | 2.16  |
| Folemali      | 450         | 50     | 50      | 520    | 257        | 1.75        | 0.19     | 0.08      | 2.00  |
| Rec. Tonra    |             |        |         |        | 45.5       |             | 0,51     | 0.71      | 2.4   |
| Peccing       | 420         | 180    | 250     | 850    | 354        | 1.19        |          | 0.56      | 2.57  |
| Kassila       | 610         | 280    | 250     | 1,140  | 443        | 1,38        | 0.63     | 0.70      | £17   |
| Kec. Salozekk | •           |        |         |        | F 0.0      | A 04        | 0.52     | 1.00      | 2.1   |
| Kasago        | 470         | 110    | 500     | 1,080  | 500        | 0.94        |          |           | 2.8   |
| Fatingeng     | 410         | 120    | 800     | 1,330  | 468        | 0,88        | 0.26     | 3.71      |       |
| fotel/Average | 8,940       | 2,580  | 3,360   | 14,880 | 6,273      | 1.42        | 0.40     | 0.54      | 5.3   |