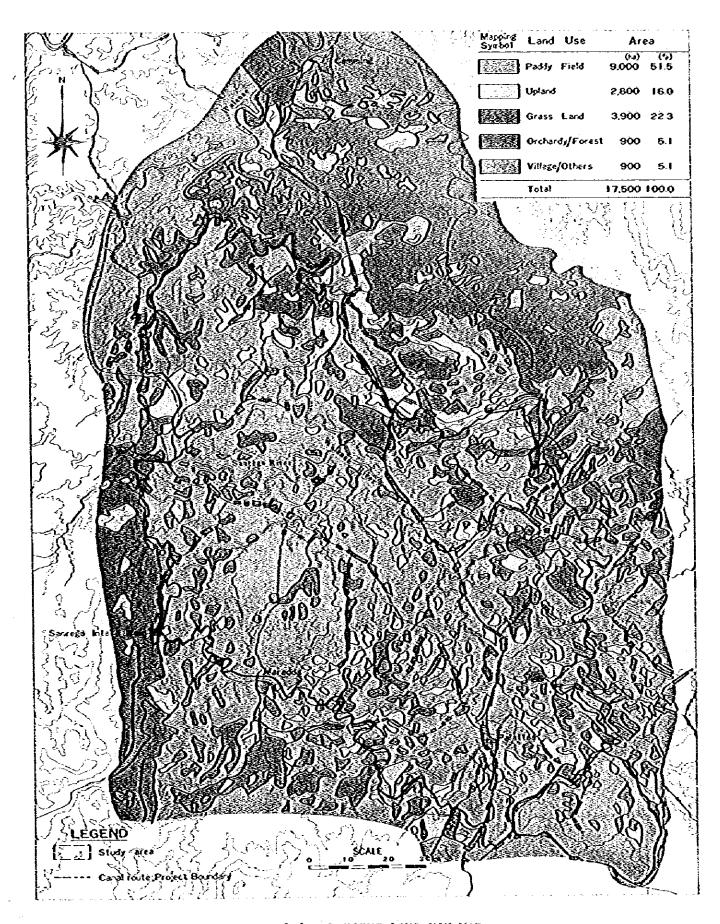

Table V.2.3 Present Condition of Farmland by Desa

|                | rable v.z | .) Ilesei   | it condict     |           |       |        |         | (he)              |
|----------------|-----------|-------------|----------------|-----------|-------|--------|---------|-------------------|
|                | Total     |             | Feddy F        | ield      |       | Uplend | Orchard | Total<br>Farmlend |
| Kec./Dess      | Area      | Klech Irris | Desa Irri      | 2 Rainfed | Total | Field  | Pield   | 19191913          |
| Kec. Kahu      |           |             |                |           |       |        |         |                   |
| Sanrego        | 2,950     |             | •              | 720       | 720   | 110    | 60      | 890               |
| Biru           | 2,410     | 250         | -              | 520       | 770   | 100    | 30      | 900               |
| Pelekke        | 2,460     | -           | -              | 800       | 800   | 170    | 140     | 1,110             |
| Cenreba        | 2,280     | _           | -              | 660       | 660   | 180    | 270     | 1,310             |
| Ralle          | 2,690     | -           | -              | 780       | 780   | 380    | 380     | 1,540             |
| Cekkela        | 2,860     |             | -              | 940       | 940   | 430    | 270     | 1,640             |
| Lebusis        | 2,350     | -           | -              | 660       | 660   | 350    | 240     | 1,250             |
| Kec. Libureng  |           |             |                |           |       |        |         |                   |
| Teppele        | 4,400     | -           | 50             | 720       | 740   | 70     | 110     | 920               |
| Pituspidenge   | 4,200     | -           | -              | 510       | 510   | 50     | 40      | 600               |
| Folesoli       | 3,200     | -           | . =            | 450       | 450   | 50     | 50      | 520               |
| Kes. Tonra     |           |             |                |           |       |        |         |                   |
| Fecting        | 1,640     |             | _              | 420       | 420   | 180    | 250     | 850               |
| Vessila        | 2,000     | -           | . <del>-</del> | 610       | 610   | 280    | 250     | 1,140             |
| Kec. Salozekko |           |             |                |           |       |        |         |                   |
| Masago         | 2,000     | _           | -              | 470       | 470   | 110    | 500     | 1,080             |
| Fatimpeng      | 2,600     | _           | -              | 410       | 410   | 120    | 800     | 1,330             |
| Total          | 38,040    | 250         | 20             | 8,670     | 8,940 | 2,580  | 3,360   | 14,880            |