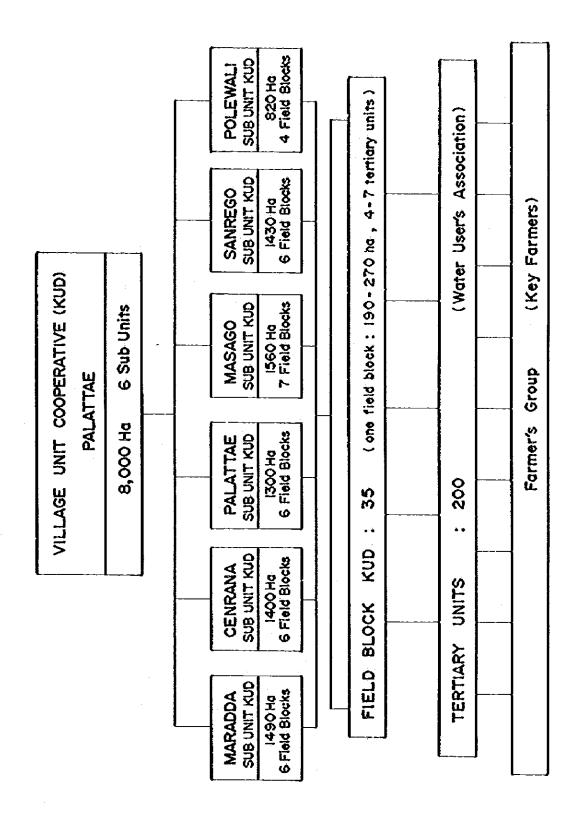

Table V.2.1 General Peatures of Present Demographic Condition (1981)

| <del></del>    | •        | Total     | Po     | pulation |        | Density       | Family                  | Farm      |
|----------------|----------|-----------|--------|----------|--------|---------------|-------------------------|-----------|
|                | Area     | Household | Hale   |          | Total  |               | Size                    | Household |
|                | (km²)    |           |        |          |        | (Persons/km²) | (Persons/<br>Household) |           |
| Keć. Kahu      |          |           |        |          |        |               |                         |           |
| Sanrego        | 29.5     | 795       | 2,129  | 2,204    | 4,333  | 146.9         | 5.5                     | 755       |
| Biru           | 24.1     | 557       | 1,359  | 1,510    | 2,869  | 119.0         | 5.2                     | 551       |
| Palakka        | 24.6     | 586       | 1,612  | 1,651    | 3,263  | 132.6         | 5.6                     | 540       |
| Centana        | 22.8     | 307       | 816    | 934      | 1,750  | 76.8          | 5.7                     | 288       |
| Balle          | 26.9     | 475       | 1,360  | 1,598    | 2,958  | 110.0         | 6.2                     | 430       |
| Cakkela        | 28.6     | 376       | 1,035  | 1,105    | 2,140  | 74.8          | 5.7                     | 318       |
| Labuaja        | 23.5     | 422       | 1,091  | 1,216    | 2,307  | 98.2          | \$.5                    | 409       |
| Kec. Libureng  |          |           |        |          |        |               |                         |           |
| Tappale        | 44.0     | 729       | 2,009  | 2,105    | 4,114  | 93.5          | 5.6                     | 682       |
| Pitumpidange   | 42.0     | 280       | 673    | 674      | 1,347  | 32.1          | 4.8                     | 218       |
| Polevali       | 32.0     | 321       | 531    | 665      | 1,196  | 37.4          | 3.7                     | 257       |
| Kec. Tenra     |          |           |        |          |        |               |                         |           |
| Paccing        | 16.      | 4 413     | 1,091  | 1,405    | 2,496  | 152.2         | 6.0                     | 354       |
| <b>Kassile</b> | 20.      | 0 476     | 1,386  | 1,525    | 2,911  | 145.6         | 6.1                     | 443       |
| Kec. Salosekk  | <u>o</u> |           |        |          |        |               |                         |           |
| Kasago         | 20.      | 0 531     | 1,500  | 1,638    | 3,138  | 156.9         | 5.9                     | 500       |
| Patimpeng      | 26.      | 0 470     | 1,274  | 1,848    | 3,622  | 139.3         | 7.7                     | 468       |
| Total/Average  | 380.     | 4 6,738   | 18,356 | 20,078   | 38,444 | 101.1         | 5.7                     | 6,273     |

Annual Population Growth (1972 - 1981)

|                 |        |        |        |        | Yea    | r      |        |        |          | <u>.</u> | Average<br>Growth |
|-----------------|--------|--------|--------|--------|--------|--------|--------|--------|----------|----------|-------------------|
| Kec. Desa       | 1972   | 1973   | 1974   | 1975   | 1976   | 1977   | 1978   | 1979   | 1980     | 1981     | Rate              |
| Kec. Kahu       |        |        |        |        |        |        |        |        |          |          | (1)               |
| 1. Sanrego      | 3,554  | 3,642  | 3,707  | 3,793  | 3,887  | 3,980  | 4,084  | 4,152  | 4,227    | 4,333    | 2.22              |
| 2. Biru         | 2,160  | 2,262  | 2,371  | 2,463  | 2,563  | 2,654  | 2,754  | 2,842  | 2,926    | 2,859    | 3.20              |
| 3. Palakka      | 2,685  | 2,164  | 2,973  | 3,151  | 3,172  | 3,242  | 3,322  | 3,353  | 3,224    | 3,263    | 2,20              |
| 4. Cenrana      | 1,276  | 1.342  | 1,384  | 1,454  | 1,550  | 1,628  | 1,663  | 1,714  | 1,767    | 1,750    | 3.57              |
| 5. Balle        | 1,863  | 1,961  | 2,055  | 2,162  | 2,257  | 2,366  | 2,471  | 2,564  | 2,639    | 2,958    | 5.27              |
| 6. Cakkela      | 1,414  | 1,546  | 1,636  | 1,755  | 1,822  | 1,905  | 1,964  | 2,060  | 2,139    | 2,140    | 4.71              |
| 7. Labuaja      | 1,635  | 1,724  | 1,821  | 1,915  | 2,009  | 2,113  | 2,207  | 2,302  | 2,358    | 2,307    | 3.90              |
| Xec. Libureng   |        |        |        |        |        |        |        |        |          |          |                   |
| i. Tappale      | 3,733  | 3,789  | 3,842  | 3,890  | 3,525  | 3,658  | 3,349  | 3,355  | 4,053    | 4,114    | 1.07              |
| 2. Pitumpidange | 1,207  | 1,241  | 1,270  | 1,300  | 1,202  | 1,253  | 1,249  | 1,252  | 1,329    | 1,347    | 1.23              |
| 3. Poleveli     | 1,111  | 1,149  | 1,191  | 1,390  | 1,295  | 1,277  | 1,149  | 1,175  | 1,181    | 1,196    | 0.82              |
| Kec. Tonte      |        |        |        |        |        |        |        |        |          |          |                   |
| 1. Paceing      | 1,945  | 1,957  | 1,981  | 1,999  | 2,013  | 2,050  | 2,120  | 2,145  | 2,484    | 2,496    | 1.63              |
| 2. Kassile      | 2,142  | 2,228  | 2,327  | 2,343  | 2,353  | 2,360  | 2,376  | 2,388  | 2,856    | 2,911    | 3.47              |
| Kec. Salozekko  |        |        |        |        |        |        |        |        |          |          |                   |
| 1. Masago       | 3,436  | 3,404  | 3,417  | 3,391  | 3,606  | 3,321  | 3,226  | 3,250  | 3,136    | 3,138    | -1.00             |
| 2. Patiepeng    | •      | 2,998  |        | •      | 3,112  |        |        |        | <u> </u> |          | 7.16              |
| Total/Average   | 31,154 | 32,007 | 32,990 | 30,577 | 34,366 | 35,124 | 34,985 | 35,595 | 37,951   | 38,444   | 2.36              |

Table V.2.3 Present Condition of Farmland by Desa

|                | rable v.z | .) Ilesei   | it condict     |           |       |        |         | (he)              |
|----------------|-----------|-------------|----------------|-----------|-------|--------|---------|-------------------|
|                | Total     |             | Feddy F        | ield      |       | Uplend | Orchard | Total<br>Farmlend |
| Kec./Dess      | Area      | Klech Irris | Desa Irri      | 2 Rainfed | Total | Field  | Pield   | 19191913          |
| Kec. Kahu      |           |             |                |           |       |        |         |                   |
| Sanrego        | 2,950     |             | •              | 720       | 720   | 110    | 60      | 890               |
| Biru           | 2,410     | 250         | -              | 520       | 770   | 100    | 30      | 900               |
| Pelekke        | 2,460     | -           | -              | 800       | 800   | 170    | 140     | 1,110             |
| Cenreba        | 2,280     | _           | -              | 660       | 660   | 180    | 270     | 1,310             |
| Ralle          | 2,690     | -           | -              | 780       | 780   | 380    | 380     | 1,540             |
| Cekkela        | 2,860     |             | -              | 940       | 940   | 430    | 270     | 1,640             |
| Lebusis        | 2,350     | -           | -              | 660       | 660   | 350    | 240     | 1,250             |
| Kec. Libureng  |           |             |                |           |       |        |         |                   |
| Teppele        | 4,400     | -           | 50             | 720       | 740   | 70     | 110     | 920               |
| Pituspidenge   | 4,200     | -           | -              | 510       | 510   | 50     | 40      | 600               |
| Folesoli       | 3,200     | -           | . =            | 450       | 450   | 50     | 50      | 520               |
| Kes. Tonra     |           |             |                |           |       |        |         |                   |
| Fecting        | 1,640     |             | _              | 420       | 420   | 180    | 250     | 850               |
| Vessila        | 2,000     | -           | . <del>-</del> | 610       | 610   | 280    | 250     | 1,140             |
| Kec. Salozekko |           |             |                |           |       |        |         |                   |
| Masago         | 2,000     | _           | -              | 470       | 470   | 110    | 500     | 1,080             |
| Fatimpeng      | 2,600     | _           | -              | 410       | 410   | 120    | 800     | 1,330             |
| Total          | 38,040    | 250         | 20             | 8,670     | 8,940 | 2,580  | 3,360   | 14,880            |

Table V.2.4 Average Farm Size (1980)

| <del> </del>  | <del></del> | Farmla | d       |        | Total Farm | Average Fe  | ra Size  | per Bouse | hold  |
|---------------|-------------|--------|---------|--------|------------|-------------|----------|-----------|-------|
| Kec. Desa     | Paddy field |        | Orchard | Total  | Bousehold  | Feddy field | Upland   | Orchard   | fotal |
|               | (ba)        | (ha)   | (ha)    | (Ea)   | (nos)      |             | (ha/hous | (proge    |       |
| Keo, Kabu     |             |        |         |        |            |             |          |           |       |
| Sanrego       | 720         | 110    | 60      | 890    | 755        | 0.95        | 0.15     | 0.08      | 1, 18 |
| Biru          | 770         | 100    | 30      | 900    | 551        | 1.40        | 0,18     | 0.05      | 1.63  |
| Falakka       | 800         | 170    | 140     | 1, 110 | 540        | 1.48        | 0.31     | 0.26      | 8,06  |
| Cenrana       | 660         | 180    | 270     | 1,110  | 288        | 2.23        | 0.63     | 0.94      | 3.85  |
| Eslle         | 780         | 380    | 380     | 1,540  | 430        | 1,81        | 68.0     | 0.89      | 3.58  |
| Cekkela       | 940         | 430    | 270     | 1,640  | 318        | 2.95        | 1,35     | 0.85      | 5.16  |
| Lebuaja       | 660         | 350    | 240     | 1,250  | 409        | 1,61        | 0.85     | 0.59      | 3.09  |
| Nec. Libureng |             |        |         |        |            |             |          | A 46      | 4 25  |
| Teppele       | 740         | 70     | 110     | 920    | 682        | 1.03        | 0,10     | 0.16      | 1.35  |
| Pituspidange  | 510         | 50     | 40      | 600    | 278        | 1.83        | 0.18     | 0.14      | 2.16  |
| Folemali      | 450         | 50     | 50      | 520    | 257        | 1.75        | 0.19     | 0.08      | 2.00  |
| Rec. Tonra    |             |        |         |        | 45.5       |             | 0,51     | 0.71      | 2.4   |
| Peccing       | 420         | 180    | 250     | 850    | 354        | 1.19        |          | 0.56      | 2.57  |
| Kassila       | 610         | 280    | 250     | 1,140  | 443        | 1,38        | 0.63     | 0.70      | £17   |
| Kec. Salozekk | •           |        |         |        | F 0.0      | A 04        | 0.52     | 1.00      | 2.1   |
| Kasago        | 470         | 110    | 500     | 1,080  | 500        | 0.94        |          |           | 2.8   |
| Fatingeng     | 410         | 120    | 800     | 1,330  | 468        | 0,88        | 0.26     | 3.71      |       |
| fotel/Average | 8,940       | 2,580  | 3,360   | 14,880 | 6,273      | 1.42        | 0.40     | 0.54      | 5.3   |

|                |               | · · · · · · · · · · · · · · · · · · · | (Unit : %) |
|----------------|---------------|---------------------------------------|------------|
| Kec. Desa      | Lend<br>Owner | Land Owner<br>cum Tenant              | Tenant     |
| Kec. Kahu      |               |                                       |            |
| Sanrego        | 68.1          | 24.5                                  | 7.4        |
| Biru           | 49.6          | 49.5                                  | 0.9        |
| Palakka        | 89.9          | 8.2                                   | 1.9        |
| Cenrana        | 49.3          | 49.9                                  | 0.9        |
| Balle          | 52.6          | 32.1                                  | 15.3       |
| Cakkela        | 47.2          | 46.5                                  | 6.3        |
| Labuaja        | 70.6          | 24.0                                  | 5.4        |
| Kec. Libureng  |               |                                       |            |
| Tappale        | 91.2          | 7.3                                   | 1.5        |
| Pitumpidangé   | 89.6          | 4.3                                   | 6.1        |
| Polewali       | 69.6          | 14.8                                  | 15.6       |
| Kec. Tonra     |               |                                       |            |
| Paccing        | 63.8          | 32.5                                  | 3.7        |
| Massila        | 96.5          | -                                     | 3.5        |
| Kec. Salomekko |               |                                       |            |
| <b>Lassgo</b>  | 70.8          | 29.2                                  | 45         |
| Patimpeng      | 59.6          | 40.2                                  | 0.2        |
| Average        | 69.2          | 25.9                                  | 4.9        |

|                                         |          |          | Land Hold | Holding Size (ba) | (et      | . ;     | £         |
|-----------------------------------------|----------|----------|-----------|-------------------|----------|---------|-----------|
| Koc Dogg                                |          |          |           | C C U +           | 0 5-0 6  | 5.0     | 1 5 5 0 1 |
|                                         | - 0.2    | 0-1-0    |           | •1                | ×->>     | •       |           |
| Kec. Kahu                               |          |          |           |                   |          |         | ,         |
| Sanrego                                 | 146      | 171      | 96        |                   | 101      | Q<br>Q  | 669       |
| Biru                                    | 158      | 102      | 85        | 78                | 69       | 52      | 546       |
| 100 10 10 10 10 10 10 10 10 10 10 10 10 | 180      | 91       | 107       | 74                | 46       | 38      | 530       |
| arotto                                  | 89       | 7.5      | 50        | 45                | 36       | 62      | 285       |
| Bello Tell                              | 114      | 102      | in<br>in  | 43                | Ä        | 27      | 364       |
| 1677.00                                 | 85       | 65       | 92        |                   | 8        | 54      | 298       |
| Lebusia                                 | 150      | 88       | 63        | 4                 | ٣        | 80      | 387       |
| Kec. Libureng                           |          |          |           |                   |          |         |           |
| olennen.                                | 165      | 133      | 117       | 106               | es<br>es | 89      | 672       |
| 74 + 1 m 1 4 4 0 1 9 0                  | 104      | 7        | 38        | É                 | 56       | 27      | 261       |
| > Owns + Amport                         | 7        | · •      | 70        | -                 | 2        | ω       | 217       |
| Polewall                                | <u>.</u> | ÷        | 3         | -                 | !        | ı       |           |
| Kec. Tonra                              |          |          |           | 1                 | :        | •       | •         |
| Paccina                                 | 25       | 119      | 9         | 09                | ဓ္က      | <u></u> | 24C       |
| Massila                                 | 125      | 149      | 4<br>®    | 39                | 44       | Ó.      | 427       |
| Kec. Salomekko                          |          |          |           |                   | ,        | •       |           |
| Messeo                                  | 830      | <u>ω</u> | 63        | ي<br>1            | 42       | ώ<br>M  | 200       |
| Patimpeng                               | 205      | 82       | 61        | 49                | 41       | 32      | 466       |
| Motel                                   | 1,902    | 1,312    | 918       | 764               | 625      | 471     | 5,992     |
| (%)                                     | (31.7)   | (21.9)   | (15.3)    | (12.8)            | (10.4)   | (4.9)   | (100)     |

Table V.2.7 Planted, Harvested and Damaged Area of Paddy, Polowijo and Upland Crops (1977-1981)

| Choos                                     | Planted Area         | Demaged Area | Harvested Aros                          | # C OK O                               | name and the track the track to         |
|-------------------------------------------|----------------------|--------------|-----------------------------------------|----------------------------------------|-----------------------------------------|
|                                           |                      | V            | 400                                     | Unitand Grope                          | 4,340                                   |
| Padde                                     | 7.920                | 777          |                                         | ************************************** |                                         |
| Wet Season Fadcy                          | •                    | •            | 089                                     | 1421                                   | 0.00                                    |
| 1977                                      | 5,470                | 06/47        |                                         | 1978                                   | 2,740                                   |
| 978                                       | 7.940                | P            | OCA                                     |                                        | C S                                     |
| 010                                       | 7,160                | 0,00         | 2.830                                   | 7·                                     | ) ( ) ( ) ( ) ( ) ( ) ( ) ( ) ( ) ( ) ( |
| 0000                                      | 130                  | 2            | 7.350                                   | Cest:                                  | DLU.5                                   |
| 26.                                       |                      | 210          | 7.860                                   | £85÷                                   | 1,150                                   |
| 1961                                      |                      | Cac -        | 540<br>640<br>840<br>840                | AVOTAPO                                | C)<br>なられ<br>れらし                        |
| 61 51 51 51 51 51 51 51 51 51 51 51 51 51 | 7,120                | ) i          |                                         | Croundhuta                             |                                         |
| Dry Season Poddy                          |                      | 1            | ()<br>()                                | 101                                    | 1,650                                   |
| 1977/78                                   | <b>500</b>           | 0.0          | ) (i                                    |                                        | 0.5                                     |
| 64/8/5                                    | 620                  | t            | 200                                     | 0.61                                   | 000                                     |
| CA/010                                    | 730                  | Ď            | 720                                     | 1979                                   | 0000                                    |
| \$0.70 fc                                 | 050                  | 081          | 920                                     | C89.                                   | 066.                                    |
| 19/08/61                                  | 000                  |              | 000                                     | 1901                                   | 000                                     |
| 1981/82                                   | 1,820                |              | 0 0                                     | *****                                  | 2523.4                                  |
| Average<br>Salas                          | S                    | 20           | ×77,11                                  | 1 2 1                                  |                                         |
|                                           | 1.760                |              | 1.750                                   | COBROVE                                | •                                       |
| TOTO CTONE                                |                      |              |                                         | 1977                                   | 250                                     |
| Ovoundnuta                                |                      |              | 4                                       | 4978                                   | 400                                     |
| 94/446                                    | 1.730                | •            | ) ( ) ( ) ( ) ( ) ( ) ( ) ( ) ( ) ( ) ( | 040                                    | 240                                     |
| 1978/79                                   | 1,580                | •            | 1.040                                   | 2 - K -                                | C                                       |
| C6                                        | 1,000                | •            | 1,800                                   | 000                                    |                                         |
| *0/000                                    | 010                  | •            | 0.930                                   | 186                                    | Ž.                                      |
| . O \ O O O O                             |                      | •            | 1,330                                   |                                        |                                         |
| 1981/84                                   |                      | •            | 1,670                                   | 60 FT 60 F                             | 100                                     |
| 61<br>61<br>51<br>51<br>51                | )!<br>-1<br>-1<br>-1 | 1            | ]<br> <br>                              | Deset Poteto                           |                                         |
| Creenbeans                                |                      |              | ,                                       | 7.40                                   | 280                                     |
| 1977/78                                   | g                    | :            | 2                                       |                                        | 0.2                                     |
| 07/8/01                                   | 5                    | •            | 90                                      | D (1)                                  | > (0<br>0 (                             |
| 00/010                                    | 000                  | . •          | 00                                      | 6.26                                   | ) ()<br>;; ()                           |
| 00/4/61                                   |                      | •            | ÖFF                                     | 086                                    | Qr                                      |
| 1980/81                                   | 2                    | + 1          | ç                                       | 18¢1                                   | 0,9                                     |
| 1981/82                                   | O.                   | •            | . 6                                     | AVOTAR                                 | 210                                     |
| ***                                       |                      | •            | •                                       |                                        |                                         |