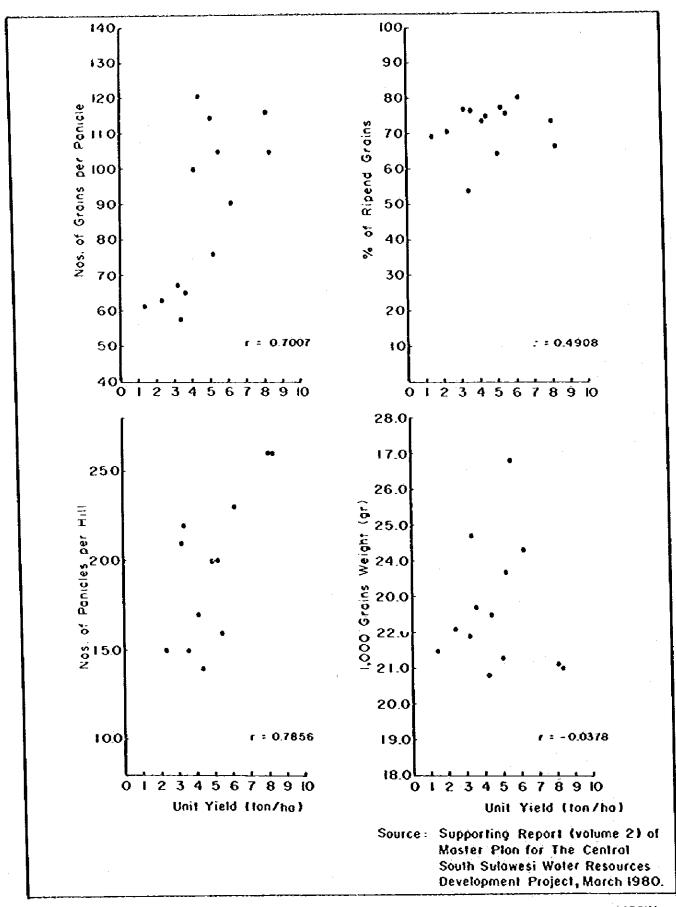

| S d                                        | 0 0 =<br>0 6 0                                       | 26.2              | 62                                 |
| Cropping Pattern | 1. Paddy - Polowijo crops Two crops per | 2. Paddy - Paddy Two crops per          | 3. Paddy - Polowijo - Poddy/Polowijo crops | Monthly Reinfall (mm) (Palatrae) (Maradda) (Camming) | Monthly Mean (c°) | Relative Humidity (%)<br>(Camming) |

V - 107



Fig. V.2.4 MARKETING FLOW OF RICE (1982)



Fig. V.2.5 RETAIL PRICES OF FARM PRODUCTS



Fig. V.3.1 ORGANIZATION CHART OF LAPPO ASE OPERATION



Fig. V.3.2 ORGANIZATION CHART OF ACRICULTURAL EXTENTION SERVICE IN THE SOUTH SULAWEST PROVINCE



V - 112



Fig. V.4.1 RELATION BETWEEN UNIT YIELD & YIELD COMPONENTS (HET SEASON PADDY)



Fig. V.4.2 RELATION BETWEEN UNIT YIELD & YIELD COMPONENTS (DRY SEASON PADDY)



Fig. V.4.3 RELATION BETWEEN UNIT YIELD & NUMBER OF GRAINS PER 112



Source: S. Matsushima, Rice cultivation for the Million, Japan Scientific Societies Press, 1980

Fig. V.4.4 DIAGRAMMATIC GUIDELINE FOR IMPROVEMENT OF RICE CULTIVATION PRACTICES



Fig. V.5.1 ALTERNATIVE CROPPING PATTERNS



Fig. V.5.2 AVAILABLE LABOUR FORCE UNDER DIFFERENT IRRIGABLE AREA (ADAPTABILITY OF ALTERNATIVE CROPPING PATIERN)

| A STORY                                    | Jon. Feb.         | Μο̈́                | Apr      | γοχ   | Jun.                | 3    | Aug.                       | Sep   | og.       | Nov    | Dec.              | 7 1100                 | Leoour Rea                 | Requirement      |
|-----------------------