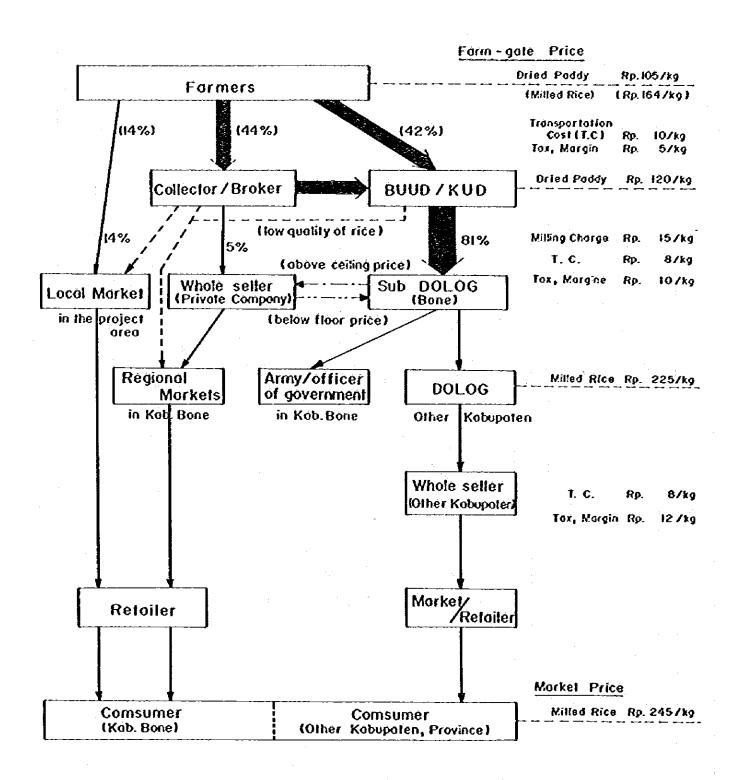

|
| Feb.             | Crops<br>(20-30%)                       | Season Paddy<br>(90-100%)               | Season Paddy<br>Polowijo Grops<br>(80-90%  | о ф 4<br>w Ф и                                       | 26.1              | 0 0                                |
| Jan.             | - 2×                                    | 8                                       | S d                                        | 0 0 =<br>0 6 0                                       | 26.2              | 62                                 |
| Cropping Pattern | 1. Paddy - Polowijo crops Two crops per | 2. Paddy - Paddy Two crops per          | 3. Paddy - Polowijo - Poddy/Polowijo crops | Monthly Reinfall (mm) (Palatrae) (Maradda) (Camming) | Monthly Mean (c°) | Relative Humidity (%)<br>(Camming) |

V - 107



Fig. V.2.4 MARKETING FLOW OF RICE (1982)



Fig. V.2.5 RETAIL PRICES OF FARM PRODUCTS



Fig. V.3.1 ORGANIZATION CHART OF LAPPO ASE OPERATION



Fig. V.3.2 ORGANIZATION CHART OF ACRICULTURAL EXTENTION SERVICE IN THE SOUTH SULAWEST PROVINCE



V - 112



Fig. V.4.1 RELATION BETWEEN UNIT YIELD & YIELD COMPONENTS (HET SEASON PADDY)



Fig. V.4.2 RELATION BETWEEN UNIT YIELD & YIELD COMPONENTS (DRY SEASON PADDY)



Fig. V.4.3 RELATION BETWEEN UNIT YIELD & NUMBER OF GRAINS PER 112



Source: S. Matsushima, Rice cultivation for the Million, Japan Scientific Societies Press, 1980

Fig. V.4.4 DIAGRAMMATIC GUIDELINE FOR IMPROVEMENT OF RICE CULTIVATION PRACTICES



Fig. V.5.1 ALTERNATIVE CROPPING PATTERNS



Fig. V.5.2 AVAILABLE LABOUR FORCE UNDER DIFFERENT IRRIGABLE AREA (ADAPTABILITY OF ALTERNATI