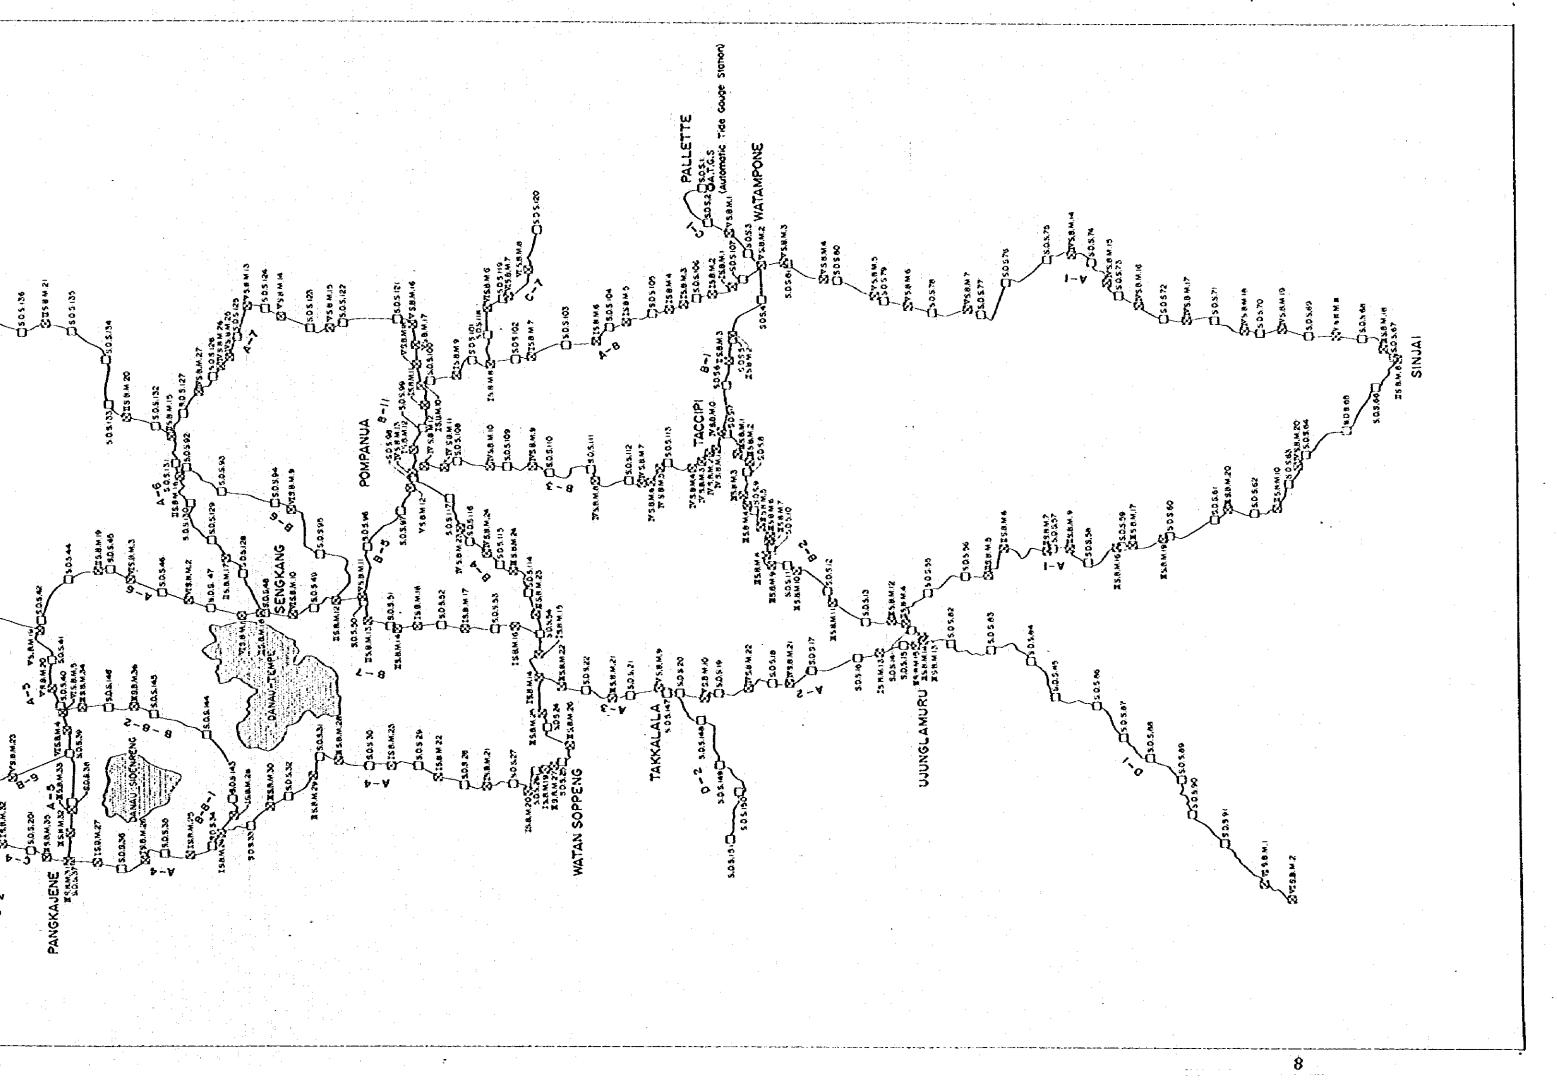

| <del></del>                |                                             |                                        | MPACTION T<br>DE COMPA                  |                                               |                               |                       | 1                                     | REPORTING<br>LE RAPPORT;                |
|----------------------------|---------------------------------------------|----------------------------------------|-----------------------------------------|-----------------------------------------------|-------------------------------|-----------------------|---------------------------------------|-----------------------------------------|
|                            | SURVEY & LOCALITY                           | Bila                                   |                                         | Canal Rou                                     | te)                           | DATE<br>(DATE)        | Sept.                                 | 1981                                    |
|                            | NO & DEPTH                                  |                                        | T.                                      |                                               |                               | IESIED BY             |                                       |                                         |
| ra . to                    | DANILLO, E. BORONGIR.                       | TP                                     | ~ 0 L (                                 | 0.5 m~                                        | 1,2 m 31                      | ESSAI PAR             | Bina                                  | Merge                                   |
| MOLLO<br>(MOLLE)           | No 1                                        | WEIGHT<br>(POOS)                       |                                         | ISOE OUT<br>(OUNTIRE)                         | NT)                           | 0.2                   | CAPACITÉ.                             | 942 ~                                   |
| RAVVER<br>(PLOI)           | 1 050                                       | HEIGHT (                               | e ceces outes. 3                        | O ~ (NOVER OF OUR)                            | CAYER<br>CAYS FOX)<br>ODGE    | 25                    | NUMBER OF                             | COLOGE: 3                               |
| MATER                      | AL USED FOR SPECMENT<br>IN CHOSE POUR DULES | S . !                                  | reprocessag df                          | FEREIR SOL                                    | PREPARED FOI<br>PREPARE POUR  |                       | 1808ED 16" 28<br>(STOC T 1" 18 1      | <del>45</del>                           |
| ÷                          | WATER CONTENT                               | 3,50,000                               |                                         | R COMEN AFTER                                 |                               |                       |                                       |                                         |
|                            |                                             | 27.9                                   | Se , TENES                              | r whien a tea<br>A en eau après<br>à l'ar lex | SEO*CE)                       | - 8                   | SPEDFIC (<br>(POCS SPE                |                                         |
| MAX G                      | rsa size allomed<br>Ometre marmen 1         | A .76                                  | S OF PAI                                | eral over the i<br>Erau de Grandli            | MA GAN SIZE                   | ALLÓMED<br>SOUSC I CO | te tince                              |                                         |
| TEST                       | T NO (N°DE L'ESSA')                         | <del></del>                            | 2                                       | 3 . 4                                         | 5                             | ; 6                   | 7                                     | 8                                       |
| (Pr                        | ensiv<br>Sie seoe: "" (""""                 | 1.483                                  | .522 1.                                 | 542 1.49                                      | 2 1.45                        | 3 :                   |                                       | ;                                       |
| MEAN A                     | ATER COMEST                                 | 20.3                                   |                                         | 3.8 25.                                       | .4 27.                        | 2 :                   |                                       | :                                       |
| reveus M                   | DIEVE EN END                                | <u> </u>                               | · • • • • • • • • • • • • • • • • • • • |                                               |                               |                       |                                       | ·                                       |
|                            |                                             | <u> </u>                               | :                                       |                                               |                               |                       | •                                     | = = = = = = = = = = = = = = = = = = = = |
|                            |                                             |                                        |                                         |                                               | લ્ટા સરકારમ<br>કેટ કેલ્ટાઝક - | HE MARKEY:            | 7/2 1.5                               | _                                       |
|                            |                                             |                                        | •                                       |                                               | GERRY AN                      |                       | 23.1                                  | 3 % -                                   |
|                            | -                                           | <u> </u>                               | <u></u>                                 | <del></del>                                   |                               | _                     |                                       |                                         |
|                            |                                             | ************************************** |                                         |                                               |                               |                       |                                       |                                         |
|                            |                                             | <u>.</u>                               | :<br>•                                  | •                                             |                               |                       |                                       | · <del></del>                           |
|                            |                                             |                                        | <u> </u>                                | <del>i</del>                                  |                               |                       | ·                                     |                                         |
|                            |                                             | <u>:</u>                               | <u></u>                                 |                                               |                               | <sup>7</sup> .<br>2-  |                                       |                                         |
|                            | <u> </u>                                    |                                        | <u> </u>                                |                                               |                               | <br>&_                |                                       |                                         |
|                            |                                             |                                        |                                         |                                               |                               |                       | · · · · · · · · · · · · · · · · · · · |                                         |
| <b>?</b>                   |                                             |                                        | <u> </u>                                |                                               |                               |                       |                                       |                                         |
| •                          |                                             |                                        |                                         | ·                                             |                               | <del>.</del>          | <del> :</del>                         |                                         |
| _                          |                                             |                                        |                                         |                                               |                               |                       |                                       | اً حافياتا ا                            |
| £.6                        |                                             |                                        |                                         |                                               |                               | <u>-</u>              |                                       |                                         |
| -                          |                                             |                                        |                                         |                                               |                               |                       |                                       |                                         |
| <u> </u>                   |                                             |                                        | 1                                       |                                               |                               |                       |                                       |                                         |
| <u>ૄ</u><br>કું1્ટ્રેં5.   |                                             |                                        |                                         |                                               |                               |                       |                                       |                                         |
| າ<br>ກັນ<br>ກັນ            |                                             | سعبر ا                                 |                                         |                                               |                               |                       |                                       |                                         |
| CISCONDITION OF COLUMN (C) |                                             |                                        |                                         |                                               | <u> </u>                      | /                     |                                       |                                         |
| D E                        |                                             |                                        |                                         |                                               |                               |                       |                                       |                                         |
| 1.4                        |                                             | i                                      |                                         |                                               |                               |                       |                                       |                                         |
|                            |                                             |                                        |                                         |                                               |                               |                       |                                       |                                         |
|                            |                                             |                                        |                                         |                                               | <del></del>                   | :                     |                                       |                                         |
|                            |                                             | 1 :                                    | <u>:</u>                                |                                               | <u> </u>                      | <u> </u>              |                                       |                                         |
|                            |                                             | <u> </u>                               |                                         |                                               |                               |                       | •••                                   |                                         |
|                            | 1-10-10-10-10-10-10-10-10-10-10-10-10-10    |                                        |                                         | <u> </u>                                      | <del></del>                   |                       |                                       |                                         |
|                            |                                             |                                        |                                         | · · · · · · · · · · · · · · · · · · ·         |                               |                       |                                       | •                                       |
|                            |                                             |                                        |                                         |                                               | • • • •<br>• • • • •          | 1.1 . 1               |                                       |                                         |