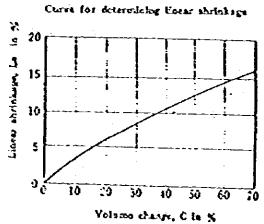

| <del></del>                |                                             |                                        | MPACTION T<br>DE COMPA                  |                                               |                               |                       | 1                                     | REPORTING<br>LE RAPPORT;                |
|----------------------------|---------------------------------------------|----------------------------------------|-----------------------------------------|-----------------------------------------------|-------------------------------|-----------------------|---------------------------------------|-----------------------------------------|
|                            | SURVEY & LOCALITY                           | Bila                                   |                                         | Canal Rou                                     | te)                           | DATE<br>(DATE)        | Sept.                                 | 1981                                    |
|                            | NO & DEPTH                                  |                                        | T.                                      |                                               |                               | IESIED BY             |                                       |                                         |
| ra . to                    | DANILLO, E. BORONGIR.                       | TP                                     | ~ 0 L (                                 | 0.5 m~                                        | 1,2 m 31                      | ESSAI PAR             | Bina                                  | Merge                                   |
| MOLLO<br>(MOLLE)           | No 1                                        | WEIGHT<br>(POOS)                       |                                         | ISOE OUT<br>(OUNTIRE)                         | NT)                           | 0.2                   | CAPACITÉ.                             | 942 ~                                   |
| RAVVER<br>(PLOI)           | 1 050                                       | HEIGHT (                               | e ceces outes. 3                        | O ~ (NOVER OF OUR)                            | CAYER<br>CAYS FOX)<br>ODGE    | 25                    | NUMBER OF                             | COLOGE: 3                               |
| MATER                      | AL USED FOR SPECMENT<br>IN CHOSE POUR DULES | S . !                                  | reprocessag df                          | FEREIR SOL                                    | PREPARED FOI<br>PREPARE POUR  |                       | 1808ED 16" 28<br>(STOC T 1" 18 1      | <del>45</del>                           |
| ÷                          | WATER CONTENT                               | 3,50,000                               |                                         | R COMEN AFTER                                 |                               |                       |                                       |                                         |
|                            |                                             | 27.9                                   | Se , TENES                              | r whien a tea<br>A en eau après<br>à l'ar lex | SEO*CE)                       | - 8                   | SPEDFIC (<br>(POCS SPE                |                                         |
| MAX G                      | rsa size allomed<br>Ometre marmen 1         | A .76                                  | S OF PAI                                | eral over the i<br>Erau de Grandli            | MA GAN SIZE                   | ALLÓMED<br>SOUSC I CO | te tince                              |                                         |
| TEST                       | T NO (N°DE L'ESSA')                         | <del></del>                            | 2                                       | 3 . 4                                         | 5                             | ; 6                   | 7                                     | 8                                       |
| (Pr                        | ensiv<br>Sie seoe: "" (""""                 | 1.483                                  | .522 1.                                 | 542 1.49                                      | 2 1.45                        | 3 :                   |                                       | ;                                       |
| MEAN A                     | ATER COMEST                                 | 20.3                                   |                                         | 3.8 25.                                       | .4 27.                        | 2 :                   |                                       | :                                       |
| reveus M                   | DIEVE EN END                                | <u> </u>                               | · • • • • • • • • • • • • • • • • • • • |                                               |                               |                       |                                       | ·                                       |
|                            |                                             | <u> </u>                               | :                                       |                                               |                               |                       | •                                     | = = = = = = = = = = = = = = = = = = = = |
|                            |                                             |                                        |                                         |                                               | લ્ટા સરકારમ<br>કેટ કેલ્ટાઝક - | HE MARKEY:            | 7/2 1.5                               | _                                       |
|                            |                                             |                                        | •                                       |                                               | GERRY AN                      |                       | 23.1                                  | 3 % -                                   |
|                            | -                                           | <u> </u>                               | <u></u>                                 | <del></del>                                   |                               | _                     |                                       |                                         |
|                            |                                             | ************************************** |                                         |                                               |                               |                       |                                       |                                         |
|                            |                                             | <u>.</u>                               | :<br>•                                  | •                                             |                               |                       |                                       | · <del></del>                           |
|                            |                                             |                                        | <u> </u>                                | <del>i</del>                                  |                               |                       | ·                                     |                                         |
|                            |                                             | <u>:</u>                               | <u></u>                                 |                                               |                               | <sup>7</sup> .<br>2-  |                                       |                                         |
|                            | <u> </u>                                    |                                        | <u> </u>                                |                                               |                               | <br>&_                |                                       |                                         |
|                            |                                             |                                        |                                         |                                               |                               |                       | · · · · · · · · · · · · · · · · · · · |                                         |
| <b>?</b>                   |                                             |                                        | <u> </u>                                |                                               |                               |                       |                                       |                                         |
| •                          |                                             |                                        |                                         | ·                                             |                               | <del>.</del>          | <del> :</del>                         |                                         |
| _                          |                                             |                                        |                                         |                                               |                               |                       |                                       | اً حافياتا ا                            |
| £.6                        |                                             |                                        |                                         |                                               |                               | <u>-</u>              |                                       |                                         |
| -                          |                                             |                                        |                                         |                                               |                               |                       |                                       |                                         |
| <u> </u>                   |                                             |                                        | 1                                       |                                               |                               |                       |                                       |                                         |
| <u>ૄ</u><br>કું1્ટ્રેં5.   |                                             |                                        |                                         |                                               |                               |                       |                                       |                                         |
| າ<br>ກັນ<br>ກັນ            |                                             | سعبر ا                                 |                                         |                                               |                               |                       |                                       |                                         |
| CISCONDITION OF COLUMN (C) |                                             |                                        |                                         |                                               | <u> </u>                      | /                     |                                       |                                         |
| D E                        |                                             |                                        |                                         |                                               |                               |                       |                                       |                                         |
| 1.4                        |                                             | i                                      |                                         |                                               |                               |                       |                                       |                                         |
|                            |                                             |                                        |                                         |                                               |                               |                       |                                       |                                         |
|                            |                                             |                                        |                                         |                                               | <del></del>                   | :                     |                                       |                                         |
|                            |                                             | 1 :                                    | <u>:</u>                                |                                               | <u> </u>                      | <u> </u>              |                                       |                                         |
|                            |                                             | <u> </u>                               |                                         |                                               |                               |                       | •••                                   |                                         |
|                            | 1-10-10-10-10-10-10-10-10-10-10-10-10-10    |                                        |                                         | <u> </u>                                      | <del></del>                   |                       |                                       |                                         |
|                            |                                             |                                        |                                         | · · · · · · · · · · · · · · · · · · ·         |                               |                       |                                       | •                                       |
|                            |                                             |                                        |                                         |                                               | • • • •<br>• • • • •          | 1.1 . 1               |                                       |                                         |