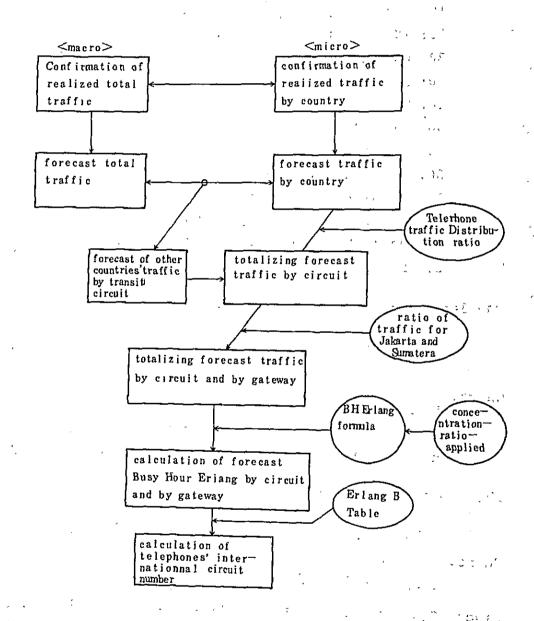

> "LOSS PROBABILITY"; P 10: INPUT

> "ERLANG VALUE"; E 20: INPUT

30: QB = 1

1 \* 1 / 1

40: N = 0

50: TH = 1/P

60: QA = QB

70: N = N + 1

80: QB = N/E \* QA + 1

90: 1F QB < TH THEN 60

100: X = N - 1 + (TH-QA)/(QB-QA)

110: PRINT "#OF CIRCUITS = "; INT (X) + 1

120: END

The lag vergion of Erlang B formula

$$P_n(E) = \frac{E * P_{n-1}(E)}{n + E * P_{n-1}(E)}, P_0(E) = 2$$

 $P_n(E)$ : loss probability

E : offered traffic in erlangs
n : number of circuits

The above formula can be converted as:

$$Q(n) = \frac{n}{E} * Q(n-1) + 1$$

Where:

$$Q(n) = \frac{1}{P_n(E)}, Q(o) = 1$$

Since Q(n)increases as n increases, m satisfying the following Q(m-1) < 1/P < Q(m)

will represent the required number of circuits.

Flowchart of Demand Forecast and International

(International Telephone)



International Telephone Traffic Forecast
Indonesia - World
(Outgoing + Incoming)

| Year | Calls       | Minutes     | Average Minutes |
|------|-------------|-------------|-----------------|
|      | (thousands) | (thousands) | per call        |
| 1983 | 7,301       | 53,295      | 7.30            |
| 1984 | 9,551       | 68,484      | 7.17            |
| 1985 | 12,673      | 86,427      | 6.82            |
| 1986 | 16,304      | 106,305     | 6.52            |
| 1987 | 20,921      | 130,968     | 6.26            |
| 1988 | 26,518      | 160,436     | 6.05            |
| 1989 | 33,175      | 195,731     | 5.90            |
| 1990 | 40,707      | 234,877     | 5.77            |
| 1994 | 72,701      | 387,498     | 5.33            |
| 1999 | ,126,584    | 620,264     | 4.90            |
|