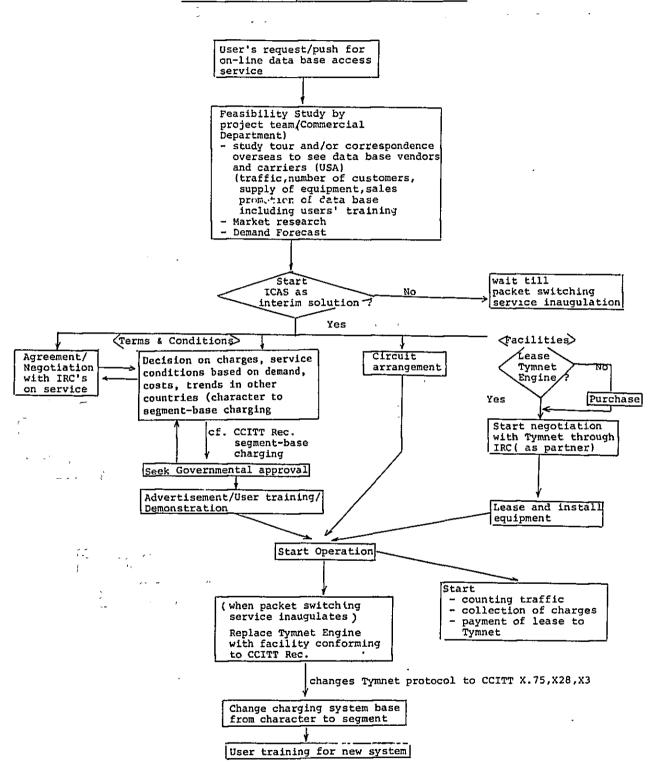

### Flow of ICAS Inaugulation Procedure (Sample)

Flow of Packet Switching Service Inaugulation Procedure (Sample)

231

After VENUS-P absorbs ICAS

TIS: Terminal Interface Subsystem
C-PAD: Character Packet Assembly &
Disassembly