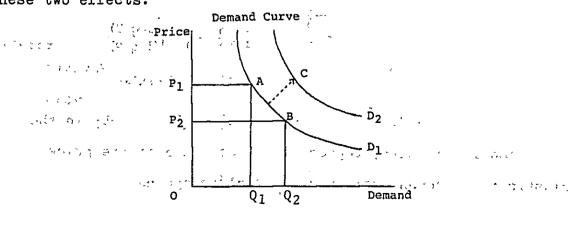

\*\* \* 1 6 6.611.

Naturally, a positive relationship can be expected between demand and each of these variables with the exception of price. When price moves in one direction, demand should moves along the demand curve in the other derection.

Technically, change in demand is either a movement along, or shift in, the demand curve. The figure below demonstrates these two effects.

A price reduction would cause a movement along the D<sub>1</sub> demand curve from A to B. Other influences than price upon demand such as an increase in national income would cause the demand curve to shift up to the right, i.e., D<sub>1</sub> to D<sub>2</sub>, thus the demand would move to point C.

the regression coefficient of the price variable,  $-B_2$  in the above log linear case, represents an estimate of the price elasticity of demand for international telephone.

The value of the demand elasticity obtained like this is very important from the revenue point of view. Because the value shows possible result in revenue of a price change. In the above example, reduction of price (P<sub>1</sub> to P<sub>2</sub>) would mean demand increace (Q<sub>1</sub> to Q<sub>2</sub>) with the other variables being constant. This also means the revenue change (P<sub>1</sub>AQ<sub>1</sub>O to P<sub>2</sub>BQ<sub>2</sub>O) because revenue is price times quantity, or demand. However, revenue does not always increase. If the absolute value of elasticity is bigger than one, the resultant revenue would be bigger than before (in this case, demand is called "price elastic"). On the other hand, if the absolute value is smaller than one, it would be larger than before (in this case, demand is called "price in elastic").