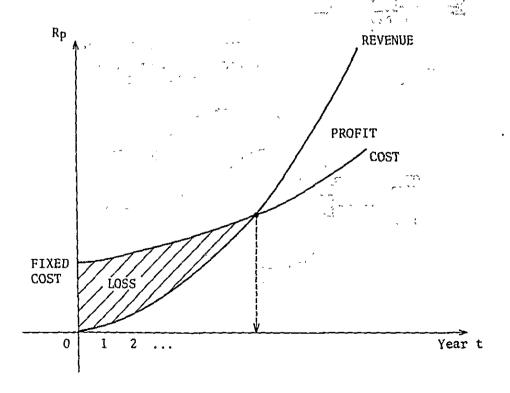

### Profit/loss analysis

This analysis compares revenue and cost year by year.

Revenue and costs of a service of the year t are determined basically by the following formula:

REVENUE<sub>t</sub> = UNIT CHARGE \* DEMAND<sub>t</sub>

COST<sub>t</sub> = FIXED COST + VARIABLE COST \* DEMAND<sub>t</sub>

PROFIT<sub>t</sub> = REVENUE<sub>t</sub> - COST<sub>t</sub>

the track sufficiency

Appendix 2.4-1(2)

This analysis is based on "break even" analysis (for a certain year).