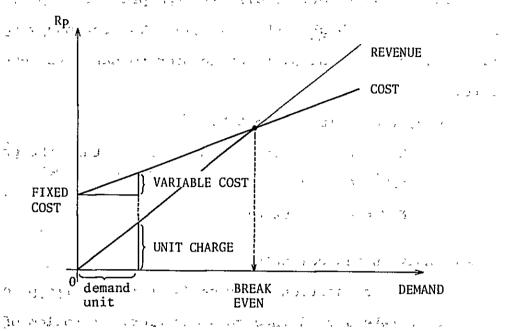

COST<sub>t</sub> = FIXED COST + VARIABLE COST \* DEMAND<sub>t</sub>

PROFIT<sub>t</sub> = REVENUE<sub>t</sub> - COST<sub>t</sub>

the track sufficiency

Appendix 2.4-1(2)

This analysis is based on "break even" analysis (for a certain year).