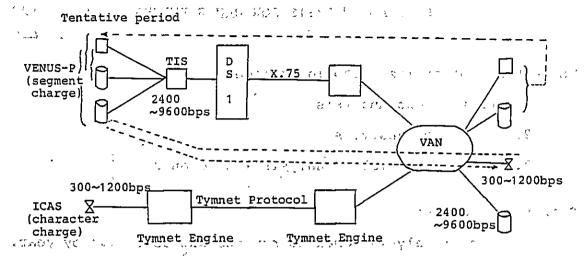

### Flow of ICAS Inaugulation Procedure (Sample)

Flow of Packet Switching Service Inaugulation Procedure (Sample)

231

After VENUS-P absorbs ICAS

TIS: Terminal Interface Subsystem
C-PAD: Character Packet Assembly &
Disassembly