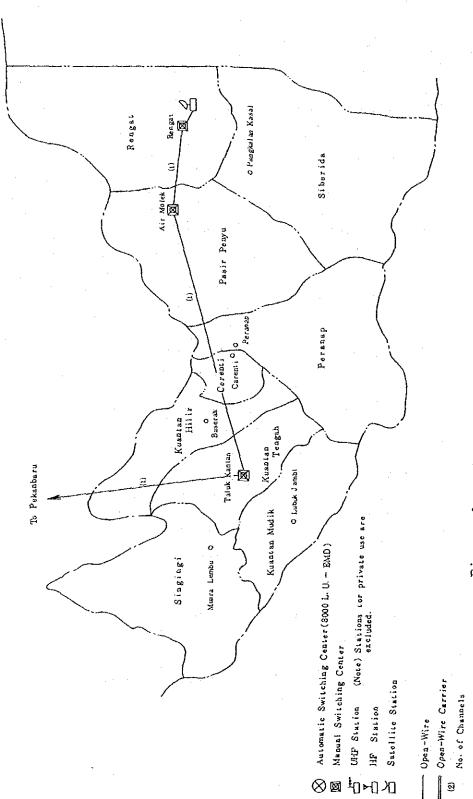

Existing satellite system earth station and radio station arrangements appear in Table 4. Figure 8 to Figure 12 present schematic configuration of existing telecommunication network in the sample areas.