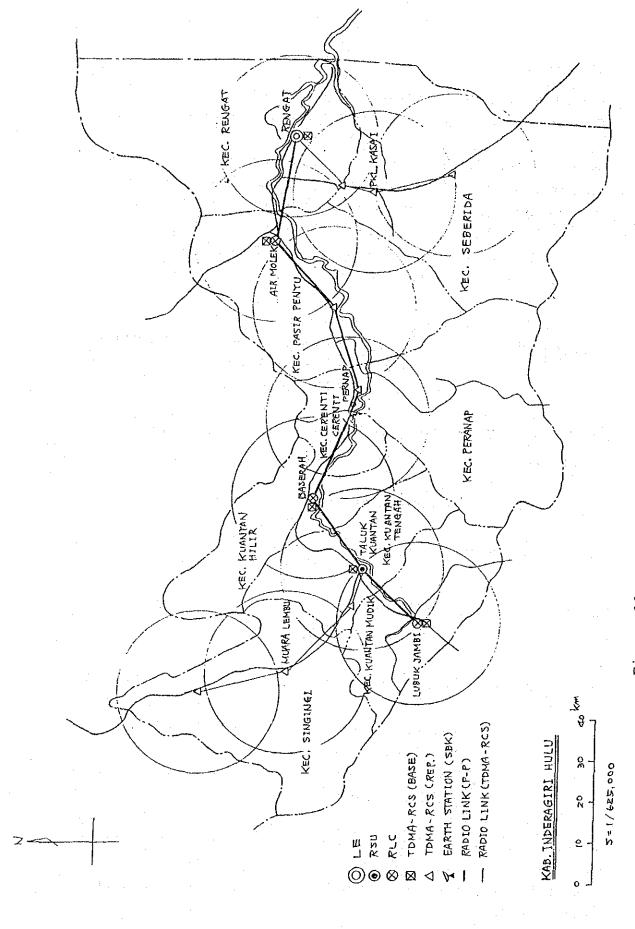

Existing satellite system earth station and radio station arrangements appear in Table 4. Figure 8 to Figure 12 present schematic configuration of existing telecommunication network in the sample areas.

For Riau Province, STC and Pekanbalu automatic exchange exist in Kabupaten Kampar. Manual exchange is at Bankinang. In Kabupaten Indragiri Hulu, three manual exchanges exist. They are Rengat PTC, Taluk Kuantan PTC and Air Molek.