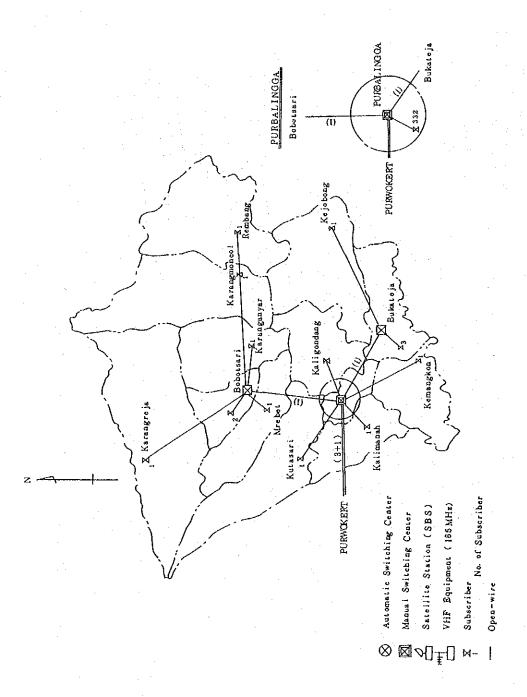

Kabupaten Cilacap, Jawa Tengah Province, there exist Primary Trunk Center (PTC), Cilacap automatic telephone exchange and four manual exchanges, i.e., Maos, Kroya, Majenang and Meluwung. In Kabupaten Banyumas are Secondary Trunk Center (STC), Purwokerto automatic telephone exchange and two, i.e., Banyumas and Sokaraja, manual exchanges. In Kabupaten Purbalingga, the sole manual exchange exists in Kecamatan Purbalingga.

Existing satellite system earth station and radio station arrangements appear in Table 4. Figure 8 to Figure 12 present schematic configuration of existing telecommunication network in the sample areas.

Out of PERUMTEL facilities now in operation, manual exchanges are magneto switchboards for the most part and they are considerably time-worn. As for subscriber's lines, up to 90% are aerial line or open wire facilities. Almost all these facilities are considered to be not fit for utilization when the rural telecommunication network improvement and expansion plan is implemented. Poles for subscriber's line installation and existing satellite system earth station facilities can possibly be utilized.