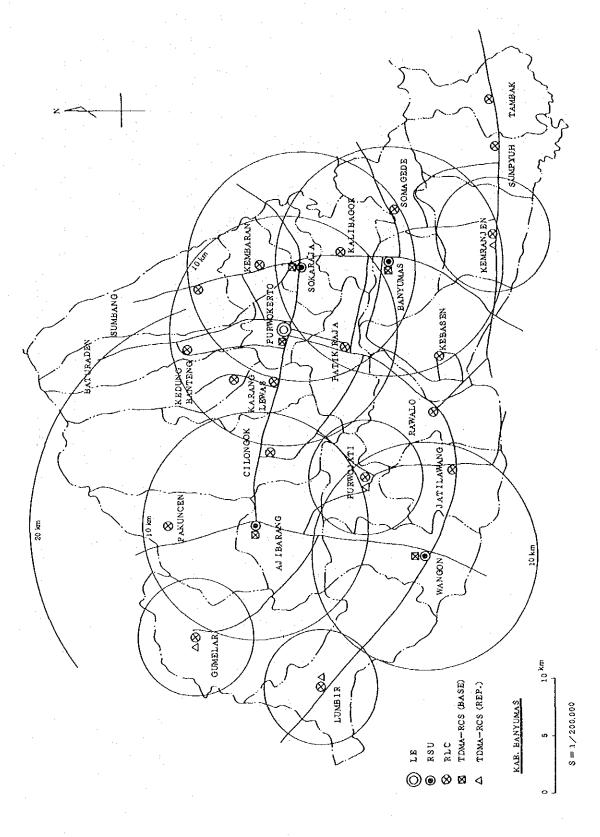

Existing satellite system earth station and radio station arrangements appear in Table 4. Figure 8 to Figure 12 present schematic configuration of existing telecommunication network in the sample areas.

Kabupaten Cilacap, Jawa Tengah Province, there exist Primary Trunk Center (PTC), Cilacap automatic telephone exchange and four manual exchanges, i.e., Maos, Kroya, Majenang and Meluwung. In Kabupaten Banyumas are Secondary Trunk Center (STC), Purwokerto automatic telephone exchange and two, i.e., Banyumas and Sokaraja, manual exchanges. In Kabupaten Purbalingga, the sole manual exchange exists in Kecamatan Purbalingga.