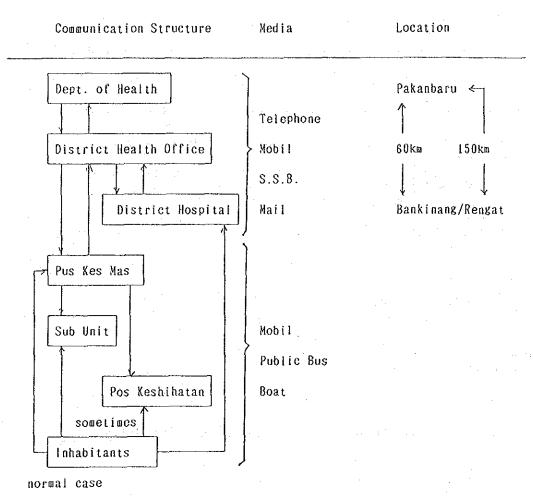

#### (1) Administrative Organizations

In Riau Province, High Frequency (S.S.B.) is most commonly used as means of communication. Kecamatan Office are without telephone. Conversely, in Jawa Tengah Province, each Kecamatan Office is equipped with at least one telephone and High Frequency is less used.

In Riau Province, the distance between Kabupaten capital, on one hand, and Kecamatan capital and Desa center, on the other, is long, and covering this distance requires much time. In the areas where road construction is delayed, the need for communication media is great.

#### (2) Social Service Organizations

Medical organizations elsewhere than the Kabupaten capital use automobiles only. In Riau Province, inhabitants must proceed to Kecamatan and Kabupaten capitals to do business in almost all cases. Hence limited accessibility to communication media. In case of emergency, High Frequency Radio system installed in each Kecamatan Office is utilized.

In Jawa Tengah Province, Subscriber Unit is installed in each Desa Office. Distance between Desa Office and inhabitants is short. Improvement of communication media to Desa center is the immediate requirement.