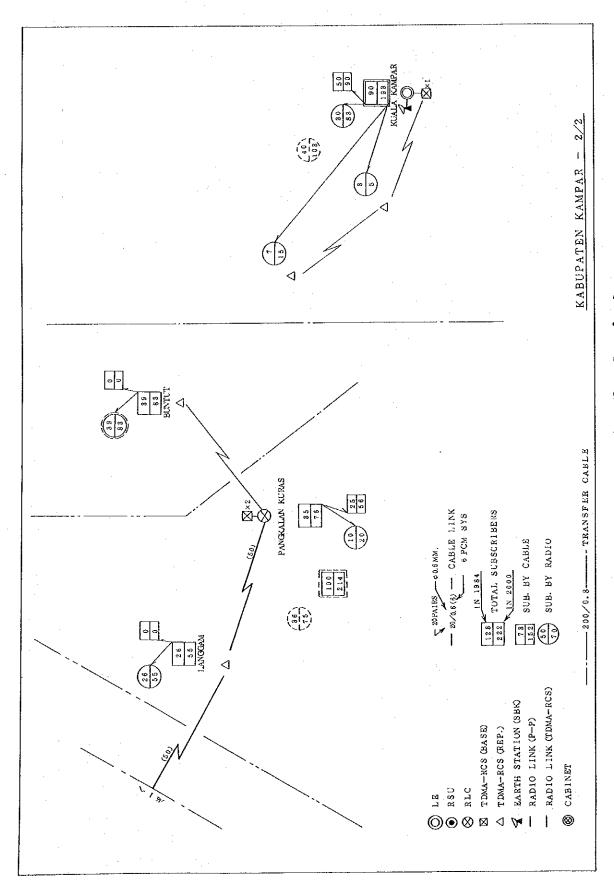

Existing satellite system earth station and radio station arrangements appear in Table 4. Figure 8 to Figure 12 present schematic configuration of existing telecommunication network in the sample areas.