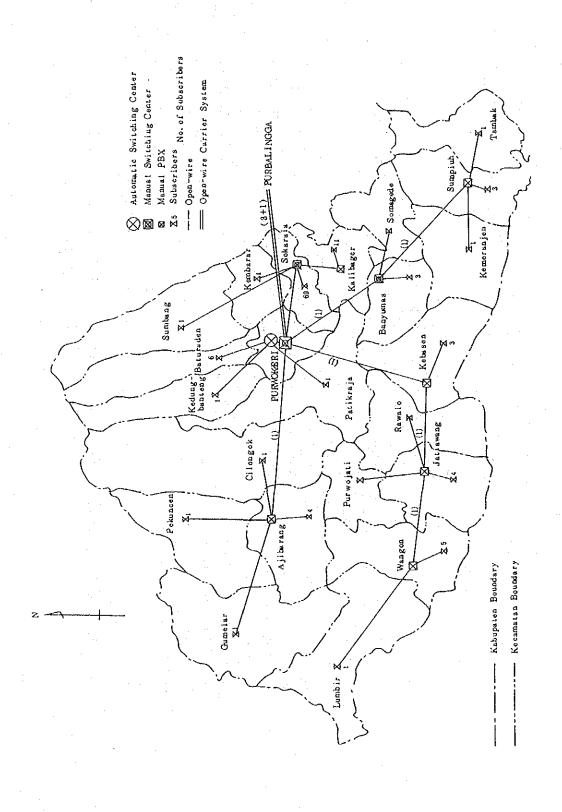

Kabupaten Cilacap, Jawa Tengah Province, there exist Primary Trunk Center (PTC), Cilacap automatic telephone exchange and four manual exchanges, i.e., Maos, Kroya, Majenang and Meluwung. In Kabupaten Banyumas are Secondary Trunk Center (STC), Purwokerto automatic telephone exchange and two, i.e., Banyumas and Sokaraja, manual exchanges. In Kabupaten Purbalingga, the sole manual exchange exists in Kecamatan Purbalingga.

Existing satellite system earth station and radio station arrangements appear in Table 4. Figure 8 to Figure 12 present schematic configuration of existing telecommunication network in the sample areas.

Out of PERUMTEL facilities now in operation, manual exchanges are magneto switchboards for the most part and they are considerably time-worn. As for subscriber's lines, up to 90% are aerial line or open wire facilities. Almost all these facilities are considered to be not fit for utilization when the rural telecommunication network improvement and expansion plan is implemented. Poles for subscriber's line installation and existing satellite system earth station facilities can possibly be utilized.