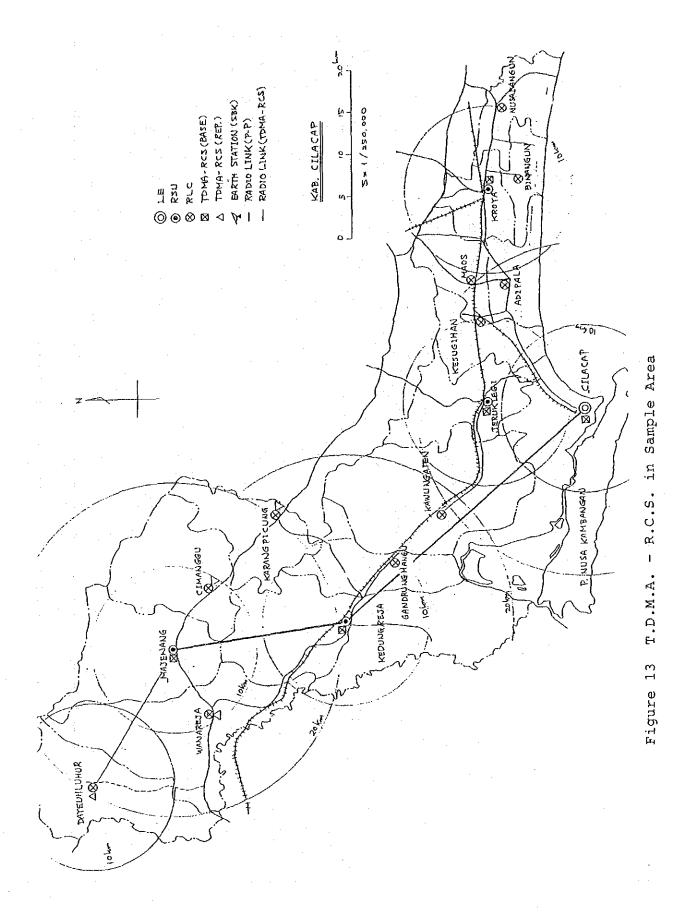

Existing satellite system earth station and radio station arrangements appear in Table 4. Figure 8 to Figure 12 present schematic configuration of existing telecommunication network in the sample areas.

Kabupaten Cilacap, Jawa Tengah Province, there exist Primary Trunk Center (PTC), Cilacap automatic telephone exchange and four manual exchanges, i.e., Maos, Kroya, Majenang and Meluwung. In Kabupaten Banyumas are Secondary Trunk Center (STC), Purwokerto automatic telephone exchange and two, i.e., Banyumas and Sokaraja, manual exchanges. In Kabupaten Purbalingga, the sole manual exchange exists in Kecamatan Purbalingga.