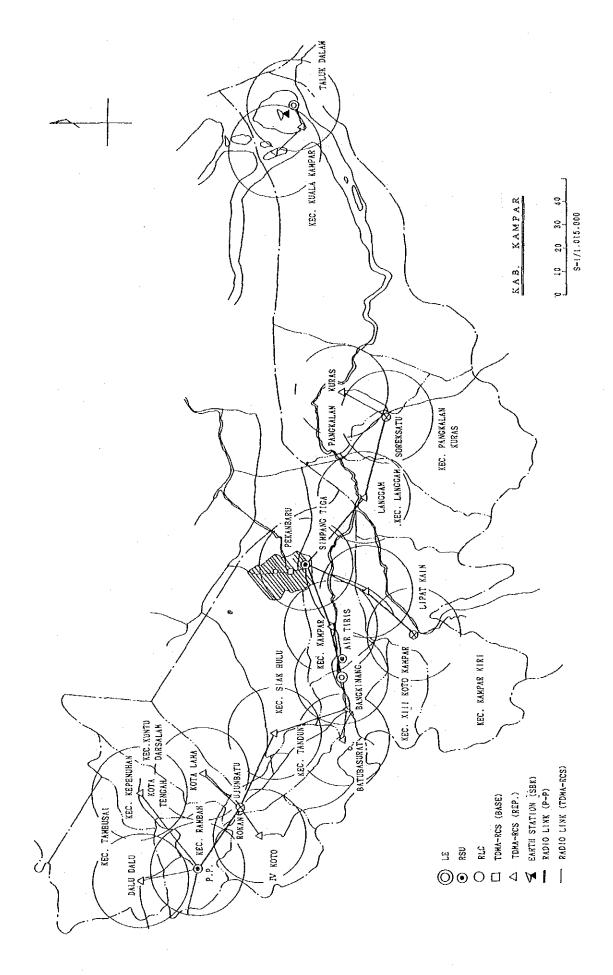

Existing satellite system earth station and radio station arrangements appear in Table 4. Figure 8 to Figure 12 present schematic configuration of existing telecommunication network in the sample areas.

For Riau Province, STC and Pekanbalu automatic exchange exist in Kabupaten Kampar. Manual exchange is at Bankinang. In Kabupaten Indragiri Hulu, three manual exchanges exist. They are Rengat PTC, Taluk Kuantan PTC and Air Molek.

Kabupaten Cilacap, Jawa Tengah Province, there exist Primary Trunk Center (PTC), Cilacap automatic telephone exchange and four manual exchanges, i.e., Maos, Kroya, Majenang and Meluwung. In Kabupaten Banyumas are Secondary Trunk Center (STC), Purwokerto automatic telephone exchange and two, i.e., Banyumas and Sokaraja, manual exchanges. In Kabupaten Purbalingga, the sole manual exchange exists in Kecamatan Purbalingga.