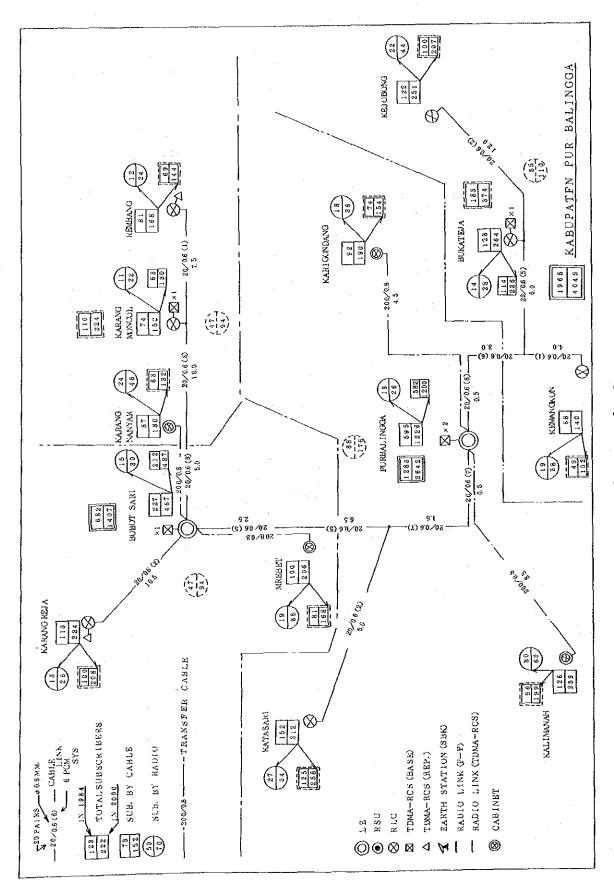

Existing satellite system earth station and radio station arrangements appear in Table 4. Figure 8 to Figure 12 present schematic configuration of existing telecommunication network in the sample areas.

Out of PERUMTEL facilities now in operation, manual exchanges are magneto switchboards for the most part and they are considerably time-worn. As for subscriber's lines, up to 90% are aerial line or open wire facilities. Almost all these facilities are considered to be not fit for utilization when the rural telecommunication network improvement and expansion plan is implemented. Poles for subscriber's line installation and existing satellite system earth station facilities can possibly be utilized.