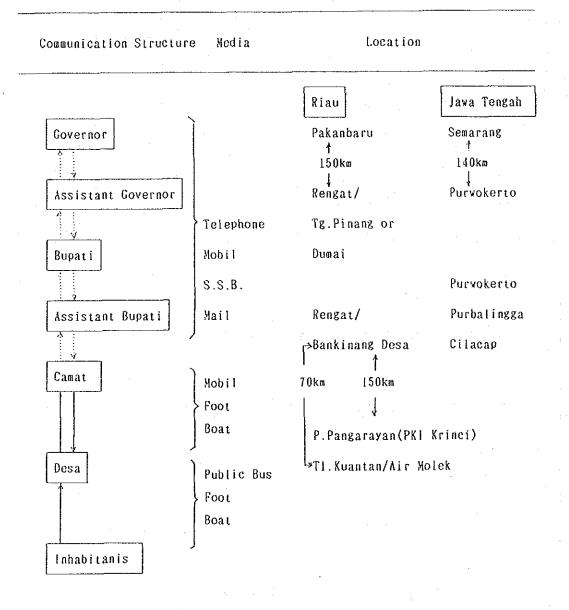

#### 4-2-3 Communication Structure

In the sample areas, the following media are used for bothway communication:

- Private Means of Transportation used by people to exchange information (Mobile)
- Public Means of Transportation (Public Bus)
- Mail
- Telegram
- H.F. Radio (S.S.B.)
- Telephone
  - Traditional Means of Exchanging information (Boat, Foot)

How these media are used are shown in average modes and classified by types of users in Figure 3 through Figure 7. Characteristics of each communication category are described below.

#### (1) Administrative Organizations

In Riau Province, High Frequency (S.S.B.) is most commonly used as means of communication. Kecamatan Office are without telephone. Conversely, in Jawa Tengah Province, each Kecamatan Office is equipped with at least one telephone and High Frequency is less used.

In Riau Province, the distance between Kabupaten capital, on one hand, and Kecamatan capital and Desa center, on the other, is long, and covering this distance requires much time. In the areas where road construction is delayed, the need for communication media is great.

The other parties of communication are limited to the inside of each organization. Change in this communication architecture is seldom seen. As each organization grows in scale, geographical distance to the other parties of communication is expected to shorten.