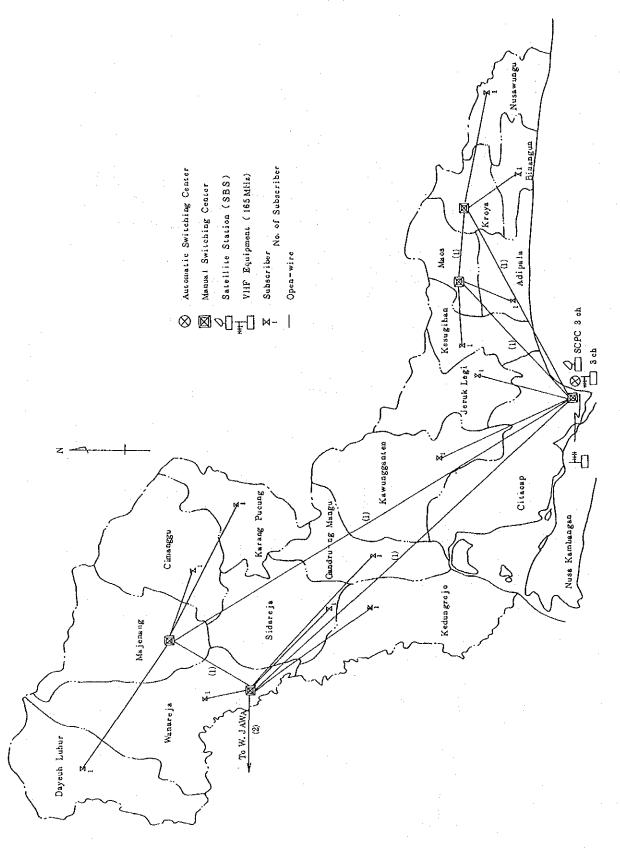

Kabupaten Cilacap, Jawa Tengah Province, there exist Primary Trunk Center (PTC), Cilacap automatic telephone exchange and four manual exchanges, i.e., Maos, Kroya, Majenang and Meluwung. In Kabupaten Banyumas are Secondary Trunk Center (STC), Purwokerto automatic telephone exchange and two, i.e., Banyumas and Sokaraja, manual exchanges. In Kabupaten Purbalingga, the sole manual exchange exists in Kecamatan Purbalingga.

Existing satellite system earth station and radio station arrangements appear in Table 4. Figure 8 to Figure 12 present schematic configuration of existing telecommunication network in the sample areas.

Out of PERUMTEL facilities now in operation, manual exchanges are magneto switchboards for the most part and they are considerably time-worn. As for subscriber's lines, up to 90% are aerial line or open wire facilities. Almost all these facilities are considered to be not fit for utilization when the rural telecommunication network improvement and expansion plan is implemented. Poles for subscriber's line installation and existing satellite system earth station facilities can possibly be utilized.