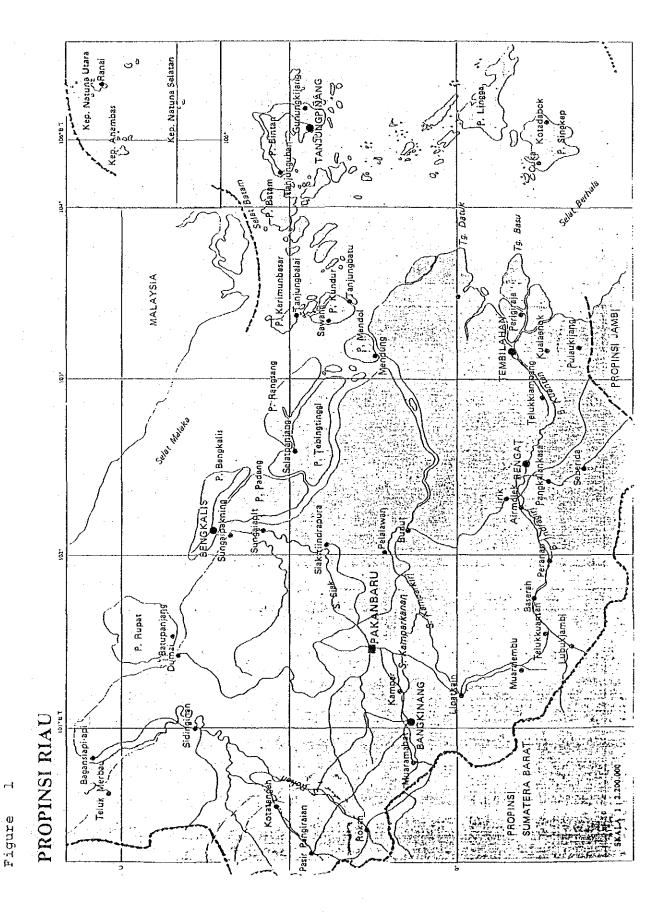

#### 3-2 Riau Province

- a) The whole Province is sparsely populated.

  Urbanization is at a low level. There is much to expect from telecommunication role as public service.
- b) Kabupaten Indragiri Hulu is located in the remote area. It is the target area of transmigration policy of the Government. Infrastructure requires improvement. Desas are scattered along rivers.
- c) Kabupaten Kampar features long distance from Kabupaten capital, Bangkinang, to each Kecamatan capital.

  The average distance is 65 km. The distance to Kecamatan Tambusai is as long as 118 km. Thus the whole Kabupaten can be regarded as a typical rural area.

#### (1) Riau Province

Riau Province occupies the central part of Sumatera Island which faces Malaysia and Singapore across Malacca Straits. Total area is 94,562 m<sup>2</sup> or about 10% of the whole area of Indonesia.

Population numbers 2,169,000 as of 1980, occupying only 1.47% of the whole population of Indonesia.

Population density of 22.9/km<sup>2</sup> is considerably smaller than the national average of 160/km<sup>2</sup>.

Riau Province is divided into five Kabupatens and one Kotamadya. It comprises 72 Kecamatans and 1,110 Desas. Outlines of Kabupaten Indragiri Hulu and Kabupaten Kampar, selected as sample areas, this time, are given in Table 1. Both Kabupatens are characterized by large size of each Kecamatan, hence small population density. For the whole of Riau Province, telephone diffusion is at the level of national average; however, in Kabupatens Indragiri Hulu and Kampar, the rate of telephone diffusion is especially low and the telephone system leaves large room for improvement. Especially so in Kabupaten Kampar. There, the average size of Kecamatan is so large that it is comparable to Kalimantan area.

The biggest industry in Riau Province is the petroleum industry. Crude oil production in Riau Province alone accounts for about 25% of the total production in Indonesia. GRDP of Riau Province as of 1980 occupies as much as 83% of the national total. GRDP per capita in 1980 amounts to 781,000 Rp., taking second place in the whole country. When the petroleum industry share is excluded, GRDP per capita in 1980 drops to 109,000 Rp., placing 10th in the national list. This fact shows that the industrial structure of Riau Province is essentially agriculture oriented.

In the on-going fourth National Development Five-Year Plan (PELITA IV), the economic growth rate in Riau Province is set at 6.0% in annual average, i.e., higher than the national average of about 5.0%. Development policy planks consist of road construction from each Kecamatan capital to each Desa, installation of communication media including post offices and telephone system, as well as construction of industrial, sanitation and education facilities.

- 673 -

In the amount of development investment, Kabupaten Kampar takes the lead with 1,674,600 million Rp. or 29% of the total for the whole Province.

Development investment for Kabupaten Indragiri Hulu amounts to 751,600 million Rp. which account for 13% of the total.