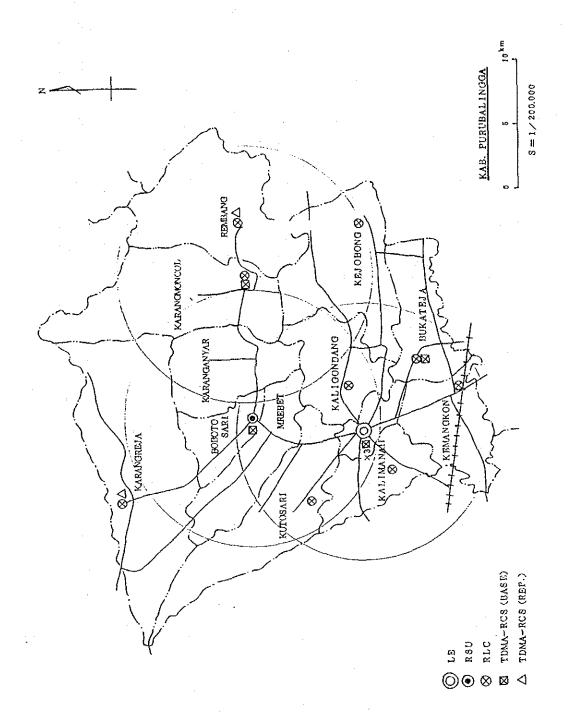

Existing satellite system earth station and radio station arrangements appear in Table 4. Figure 8 to Figure 12 present schematic configuration of existing telecommunication network in the sample areas.

Kabupaten Cilacap, Jawa Tengah Province, there exist Primary Trunk Center (PTC), Cilacap automatic telephone exchange and four manual exchanges, i.e., Maos, Kroya, Majenang and Meluwung. In Kabupaten Banyumas are Secondary Trunk Center (STC), Purwokerto automatic telephone exchange and two, i.e., Banyumas and Sokaraja, manual exchanges. In Kabupaten Purbalingga, the sole manual exchange exists in Kecamatan Purbalingga.