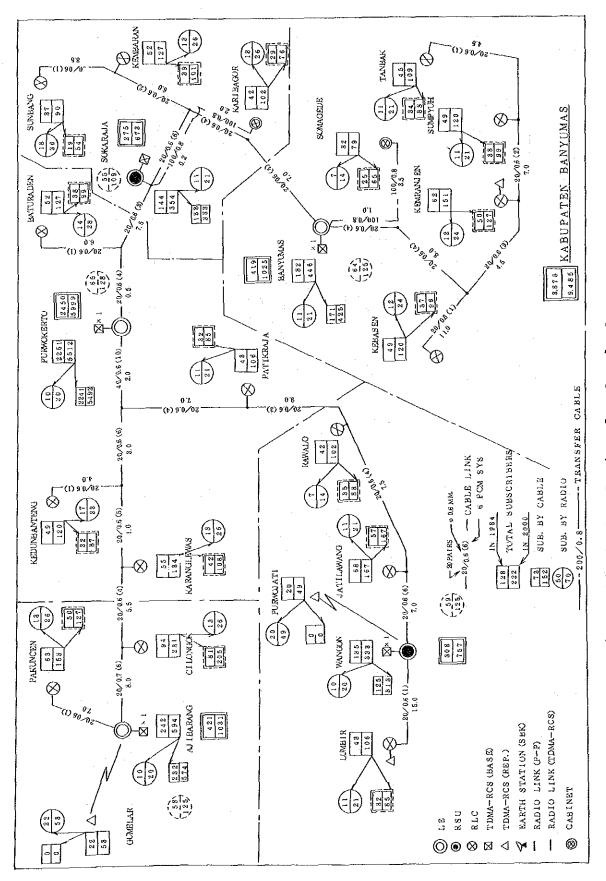

Existing satellite system earth station and radio station arrangements appear in Table 4. Figure 8 to Figure 12 present schematic configuration of existing telecommunication network in the sample areas.