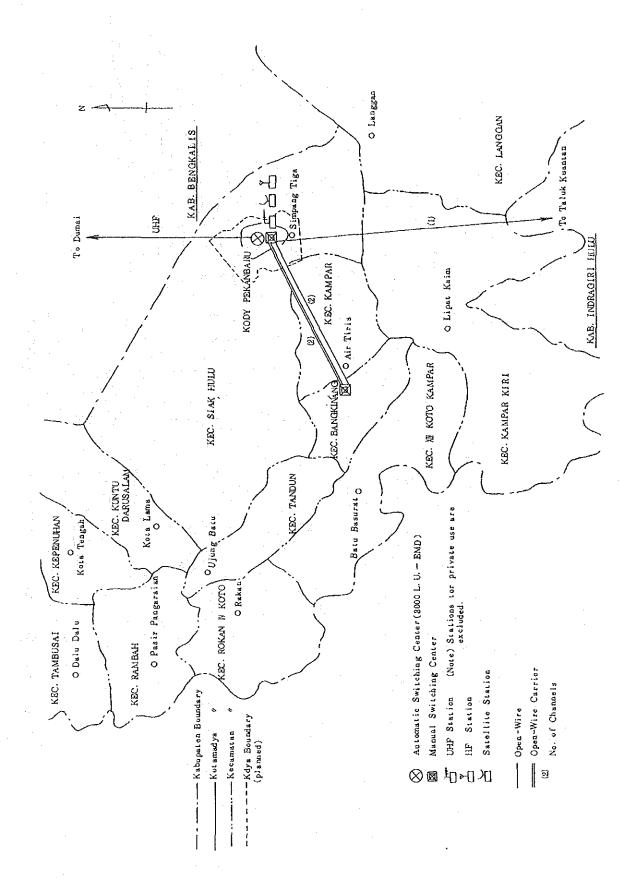

For Riau Province, STC and Pekanbalu automatic exchange exist in Kabupaten Kampar. Manual exchange is at Bankinang. In Kabupaten Indragiri Hulu, three manual exchanges exist. They are Rengat PTC, Taluk Kuantan PTC and Air Molek.

Existing satellite system earth station and radio station arrangements appear in Table 4. Figure 8 to Figure 12 present schematic configuration of existing telecommunication network in the sample areas.

Out of PERUMTEL facilities now in operation, manual exchanges are magneto switchboards for the most part and they are considerably time-worn. As for subscriber's lines, up to 90% are aerial line or open wire facilities. Almost all these facilities are considered to be not fit for utilization when the rural telecommunication network improvement and expansion plan is implemented. Poles for subscriber's line installation and existing satellite system earth station facilities can possibly be utilized.