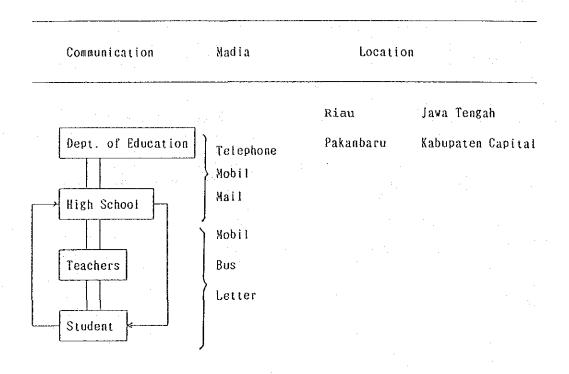

In the educational field, primary and middle schools are established on Desa base. High schools are established on Desa base. High schools are established in Kabupaten and Kecamatan capitals. Communication media consist of correspondence by manpower in many cases. Communication is limited to communication between schools and communication to/from Education Division of Province Office.