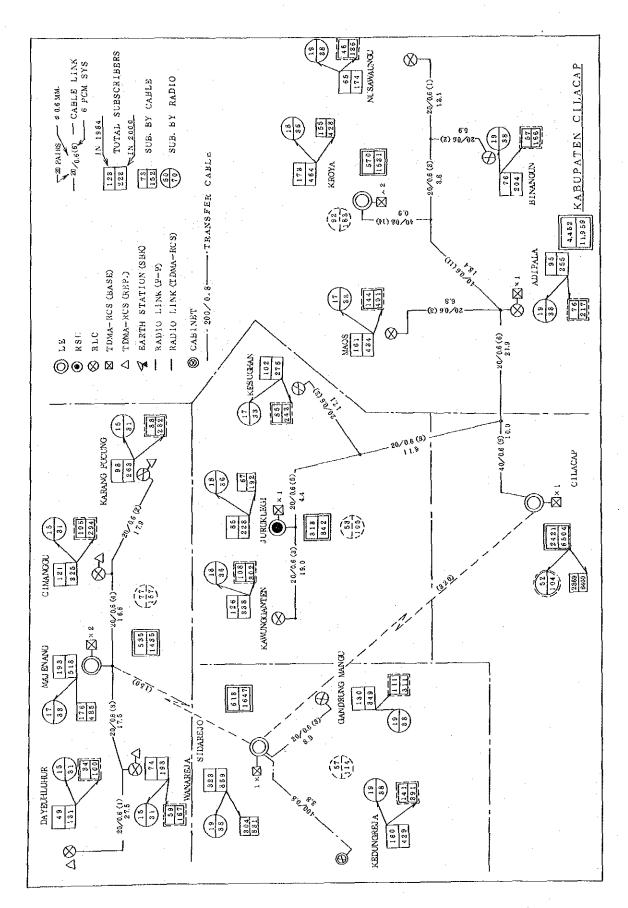

Existing satellite system earth station and radio station arrangements appear in Table 4. Figure 8 to Figure 12 present schematic configuration of existing telecommunication network in the sample areas.