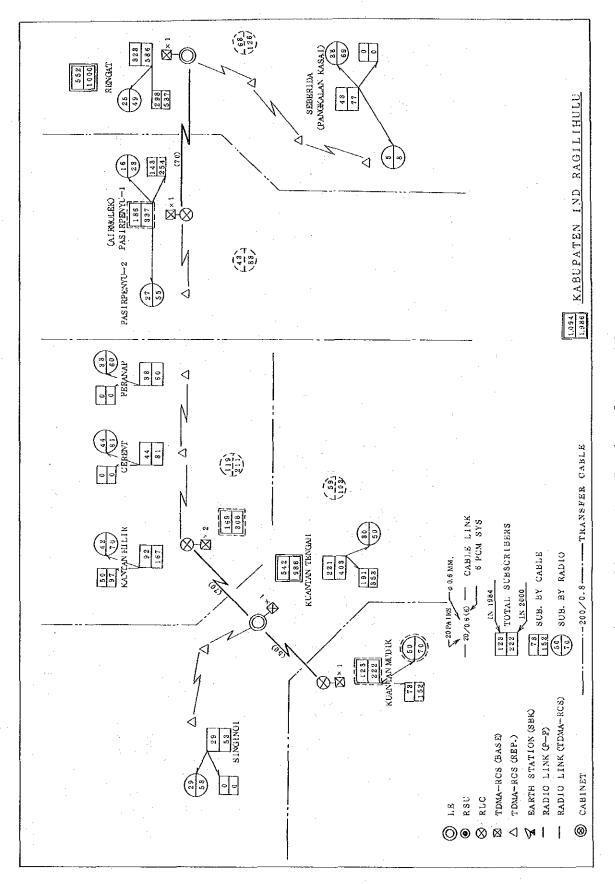

Existing satellite system earth station and radio station arrangements appear in Table 4. Figure 8 to Figure 12 present schematic configuration of existing telecommunication network in the sample areas.

Out of PERUMTEL facilities now in operation, manual exchanges are magneto switchboards for the most part and they are considerably time-worn. As for subscriber's lines, up to 90% are aerial line or open wire facilities. Almost all these facilities are considered to be not fit for utilization when the rural telecommunication network improvement and expansion plan is implemented. Poles for subscriber's line installation and existing satellite system earth station facilities can possibly be utilized.