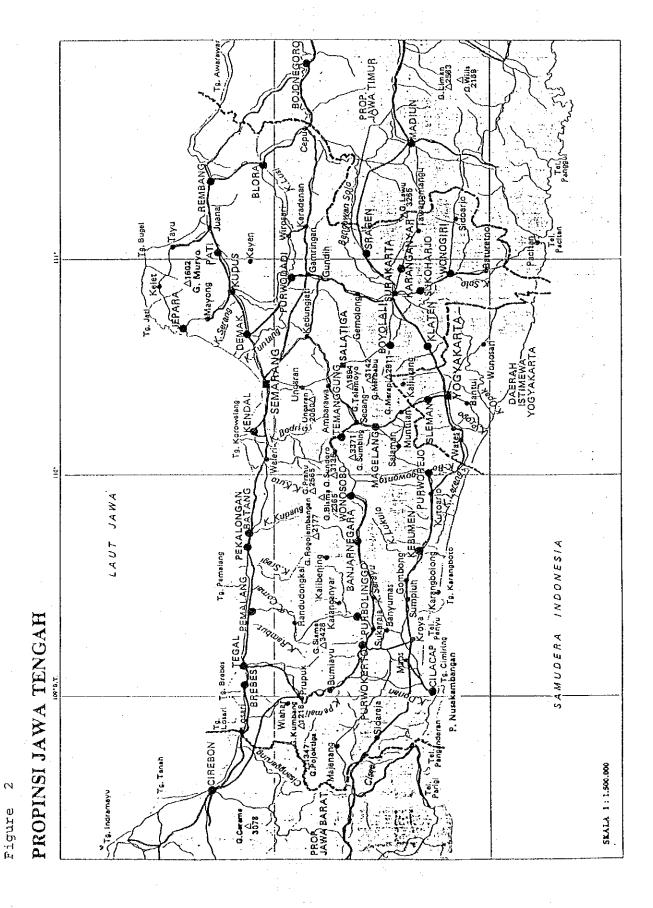

#### (2) Jawa Tengah Province

Jawa Tengah Province is located in the central part of Jawa Island. Jakarta - Surabaya and Jakarta - Bandung - Jogyakarta land routes run in the Province. Total area is 34,531 km<sup>2</sup> which occupy 1.8% of the total national area of Indonesia. Population numbers 25,373,000 or 17.2% of the national total. Population density registers 735/km<sup>2</sup> which by far exceed the national average of 160/km<sup>2</sup>.

Jawa Tengah Province is divided into 29 Kabupatens and six Kotamadyas, and further into 490 Kecamatans and 8,456 Desas. General features of Cilacap, Banyumas and Purbalingga, the three Kabupatens selected as sample areas, are in Table 1. These three Kabupatens are about 150 km (in crow flight) distant from Semarang, the capital city of Jawa Tengah Province. All are located in the extreme southwest of the Province. Transmigration from Jawa Tengah to Sumatera and Kalimantan islands is in progress, causing the annual population growth rate in the Province to lower to 1.6% during 1971 through 1980. The population growth rate is especially low in Kabupaten Purbalingga located in the mountain region.

- 675 -

Table 1 Socio-Economic Indicator of Sample Area (1980)

|             | Kabupaten      | Ibukota     | Area                | Population  | Density               | No. of    | No. of | Clow Dis.    | Pop Growth Size of | Size of             | Telephone |
|-------------|----------------|-------------|---------------------|-------------|-----------------------|-----------|--------|--------------|--------------------|---------------------|-----------|
|             |                |             | ( KB <sup>2</sup> ) | (Person)    | (Perkm <sup>2</sup> ) | Kecamatan | Desa   | from Capital | Rate 71-30         | Kecamatan           | Density   |
|             |                |             |                     |             |                       |           |        |              |                    | ( km <sup>2</sup> ) |           |
| Riau        | Indragiri Hulu | Rongaı      | 15,854              | 245.322     | 15                    | 6         | 292    | 156          | 1.67               | 1761.6              | 0.1       |
|             | Kampar         | Bankinang   | 28.292              | 394,045     | 14                    | 15        | 211    | 50           | 3.79               | 1886.1              | 0.01      |
|             |                |             |                     |             |                       |           |        | -            |                    |                     |           |
| Province    | Pekanbalu      | 1           | 94,561              | 2.169,000   | 24                    | 72        | 1.110  |              | 3.11               | 1,313.4             | 0.24      |
| Jawa Tengah | Cilacap        | Cilacap     | 2,335               | 1.333,395   | 57.1                  | 17        | 214    | 175          | 1.28               | 137.4               | 0.08      |
|             | Banyumas       | Purwokerto  | 1.311               | 1.225.471   | 935                   | 24        | 328    | 140          | 1.78               | 54.0                | 0.15      |
|             | Purbalingsa    | Purbalingga | 767                 | .666,145    | 869                   | 13        | 237    | 125          | 1.42               | 0.86                | 0.05      |
|             |                |             |                     |             |                       |           |        |              |                    |                     |           |
| Province    | Semarang       | -           | 34.521              | 25.372.889  | 735                   | 490       | 8456   | -            | 1.64               | 43.0                | 0.16      |
| Indonesia   |                | •           | 1,919,443           | 147.470,300 | 091                   | 3,420     | 64.680 |              | 2.32               | 199                 | 0.25      |

Real GRDP per capita as of 1980 amounts to 69,000 Rp. With this, Jawa Tengah Province ranks 22nd out of all 25 Provinces. The average annual growth rate during 1976 through 1980 is also low at 6.0%. In PELITA IV, GRDP per capita growth rate is planned to be 10.6% (nominal) in annual average. When the inflation rate is set at 8%, the planned growth rate is reduced to 2.6% in real terms. This growth rate is lower than the national average.

As for GRDP per capita among the three sample Kabupatens Cilacap leads with 71,763 Rp. Banyumas places second with 56,385 Rp. and Purbalingga third with 49,330 Rp. Annual growth rates from 1975 forward are 5.2% for Cilacap, 6.4% for Banyumas and 5.8% for Purbalingga.