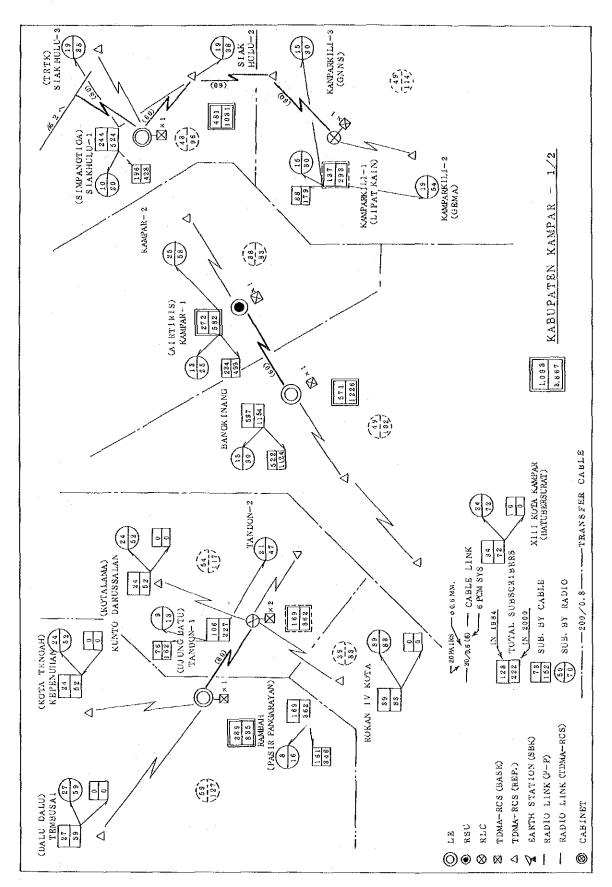

Existing satellite system earth station and radio station arrangements appear in Table 4. Figure 8 to Figure 12 present schematic configuration of existing telecommunication network in the sample areas.