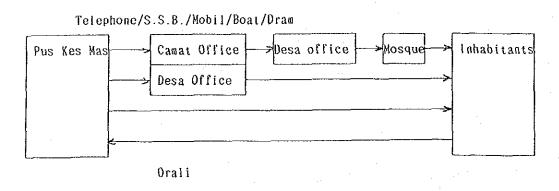

#### (2) Social Service Organizations

Medical organizations elsewhere than the Kabupaten capital use automobiles only. In Riau Province, inhabitants must proceed to Kecamatan and Kabupaten capitals to do business in almost all cases. Hence limited accessibility to communication media. In case of emergency, High Frequency Radio system installed in each Kecamatan Office is utilized.

In Jawa Tengah Province, Subscriber Unit is installed in each Desa Office. Distance between Desa Office and inhabitants is short. Improvement of communication media to Desa center is the immediate requirement.