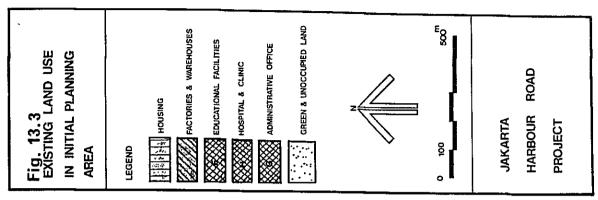

# Appendix 9.7 COMPARISON FOR FLEXIBLE AND RIGID PAVEMENT

The cost for flexible and rigid pavement is compared by using the unit cost estimated in the Project. Import duty is excluded from the unit cost. The comparison was made for the Phase-1 construction.