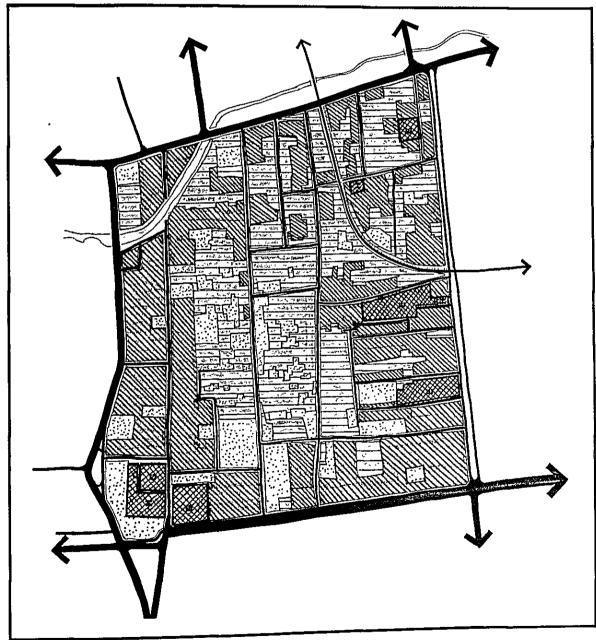

# Appendix 9.7 COMPARISON FOR FLEXIBLE AND RIGID PAVEMENT

The cost for flexible and rigid pavement is compared by using the unit cost estimated in the Project. Import duty is excluded from the unit cost. The comparison was made for the Phase-1 construction.