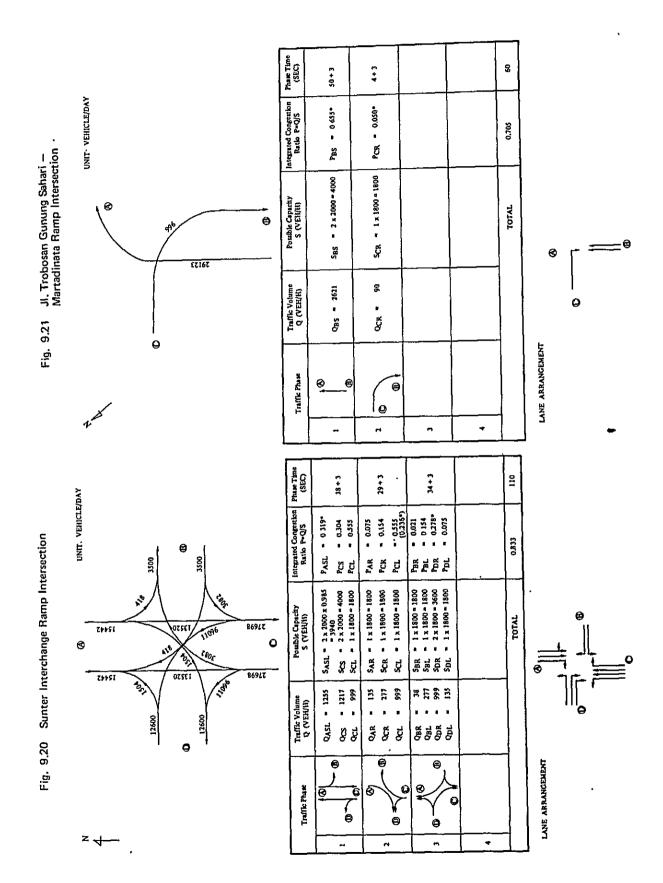

#### 2. Studied Plan

The interchanges in DKI plan lacks some access ramps of Sunter IC and J1. Trobosan Gunung Sahari - Martadinata IC. (T.G.S.M.I.C.). These are listed below.

Sunter IC. - East/West bound ramps from Sunter/Jakarta Fair.

T.G.S.M.I.C. - West bound ramp from Jl. Gunung Sahari Ancol.

In order to attain full service the interchange type was revised base on the future traffic predicted in the Project as shown in Drawing attached on the back of this APPENDIX. The intersections at-grade was analized in Figs. 9.20 and 9.21.