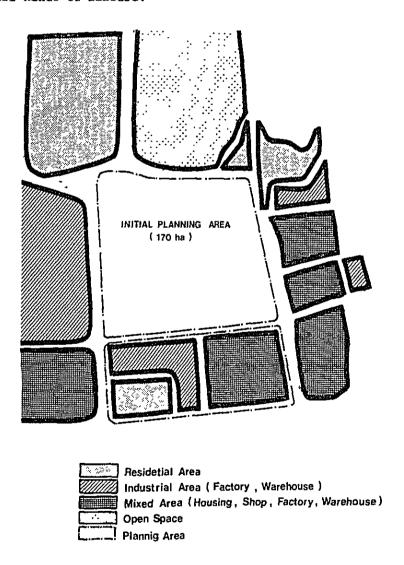

# Appendix 9.7 COMPARISON FOR FLEXIBLE AND RIGID PAVEMENT

The cost for flexible and rigid pavement is compared by using the unit cost estimated in the Project. Import duty is excluded from the unit cost. The comparison was made for the Phase-1 construction.