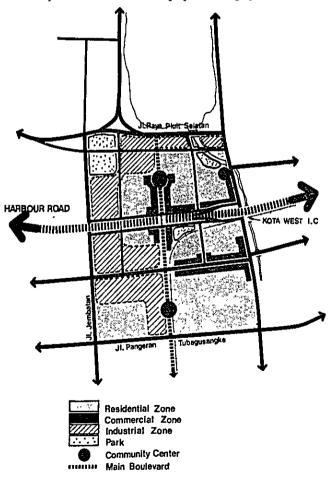

anned to be allocated along Harbour Road and along the arterial roads to protect the environment of this area from noise pollution.
- Industrial facilities was concentrically allocated in the west area to make it easier to relocate the existing industrial facilities.
- Housing zone was planned to be divided into two types of area. One is a high density area where the housing building are 4 -5 storeys made of permanent structure. The other is a low density area consisting of individual houses, which is allocated inside the area bounded by the high-density housing.
- Public landuse such as schools, parks, hospitals, community facilities and administrative offices was planned in the residential area considering a proper service area of each function, from a community planning point of view.



Fig. 13.5 Conceptual Scheme on Planning Landuse

## (5) Masterplan

Masterplan for redevelopment in Penjaringan area which is defined to be the initial planning area was tentatively proposed as illustrated in the main report Fig. 13.2 "Masterplan for Redevelopment in Penjaringan" based on the considerations described above.

This plan shows only one of the recommendable directions, therefore, referring to this proposed plan, the most appropriate, suitable redevelopment planning should be studied still more.