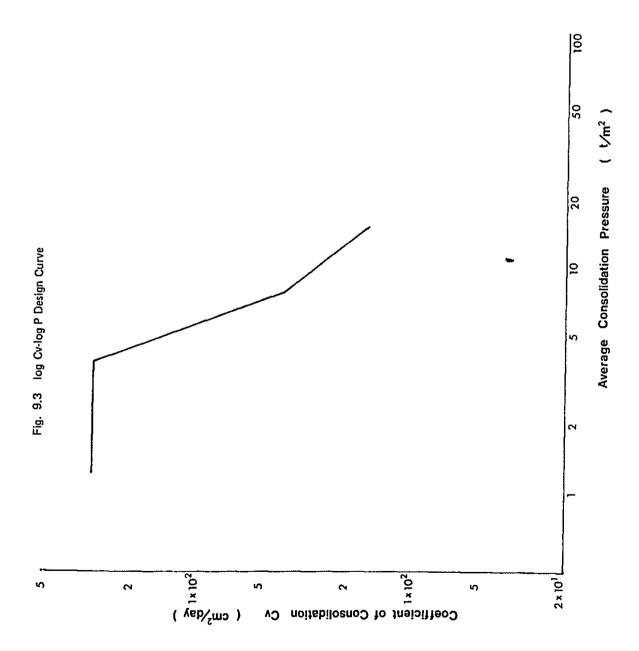

## CONTENTS

| ~~       |      |                                                             | Dane        |
|----------|------|-------------------------------------------------------------|-------------|
| Appendix | 3.1  | Zone Division Maps and Zone Code List                       | Page<br>3-1 |
| nppenarx | 3.2  | Locations and Results of Traffic Count                      | J 4.        |
| •        | J.2  | Survey                                                      | 3-18        |
|          | 3.3  | Questionaire for OD Survey                                  | 3-24        |
|          | 3.4  | Result of Running Speed and Delay Survey .                  | 3-30        |
| Appendix | 4.1  | Traffic Forecasts of Jakarta Airport Cengkareng             | 4-1         |
| Appendix | 6.1  | Estimation of Passengers by Mass Transit .                  | 6-1         |
|          | 6.2  | Road Network for Traffic Assignment                         | 6-5         |
|          | 6.3  | Results of Traffic Assignment                               | 6-12        |
|          | 6.4  | Traffic Demand at Jakarta Airport Gengkareng                | 6-24        |
|          | 6.5  | Forecast of Future Truck Traffic                            | 6-27        |
| Appendix | 8.1  | Min. Vertical Length/Superelevation                         | 8-1         |
|          | 8.2  | Materials for Structures                                    | 8-3         |
|          | 8.3  | Study on S-W Arc Extension of Intra Urban Tollway           | 8-6         |
| Appendix | 9.1  | Result of Laboratory Test                                   | 9-1         |
|          | 9.2  | Hydraulic Study                                             | 9-4         |
|          | 9.3  | Comparison of Road Structure                                | 9-10        |
|          | 9.4  | Alternative Reclamation Plan for Ancol Canal                | 9-11        |
|          | 9.5  | Related Projects and Roads in Sunter                        | 9-12        |
|          | 9.6  | Traffic Analysis for Related Intersections                  | 9-14        |
|          | 9.7  | Comparison for Flexible and Rigid Pavement                  | 9-23        |
|          | 9.8  | Preliminary Right-of-Way Width                              | 9-24        |
|          | 9.9  | Alternative Right-of-Way Plan of DKI Jakarta                | 9-26        |
| Appendix | 10.1 | Major Materials Required for Phase-I Construction           | 10-1        |
|          | 10.2 | Project Cost of Construction Segments (in Dec. 1980 Prices) | 10-2        |
| Appendix | 11   | Annual Working Day                                          | 11-1        |
| Appendix | 12.1 | Dimensions of Representative Vehicles                       | 12-1        |
|          | 12.2 | Tax on Sedan                                                | 12-2        |