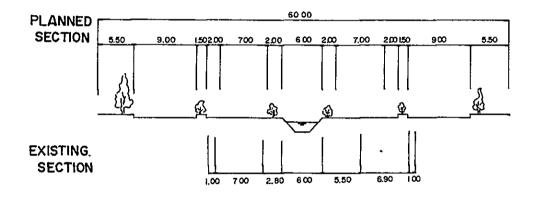

ough-lanes is 4. 4 lanes are required for the toll road and 4 lanes for the arterial street. Number of ramp lanes for junction and interchange are as follows:

Junction rampway between Harbour Road and S-W Arc Extension of Intra Urban Tollway:-

East bound rampway 1 lane
West bound rampway 1 lane

#### Design Speed

Access road (Extension of S-W Arc) 80 km/h

Junction rampway (without tollgates) 60 km/h

(with tollgates) 40 km/h

#### - Typical Cross-section

Typical cross-sections are adopted for each section as follows:

#### Alternative - A

## 1 Grogol Intersection - Latumeten Bridge



This typical cross-section was determined by the study discussed later.

## 2 Latumeten bridge $\sim$ J1. Pangrang



(Note: Existing Right Of Way is 40 to 45 meter)

## 3 J1. Pangrang ~J1. Teluk Gong



## Alternative - $B \sim E$

- 1 Grogol Intersection ~ Latumeten bridge
  The same typical cross-section as alternative
   A is adopted.
- 2 Latumeten bridge  $\sim$  Junction with Harbour Road



#### - Maintenance of Existing Rivers and Canals

Existing rivers and canals are maintained as far as possible so as to avoid any bad influence on the water flow.

## - Relocation of Electric Transmission Line

The relocation of the electric transmission line complies with DKI regulations, which require 60 meter width open space under the line.

# iii) Study of Cross-Section to be Adopted for the Section between Grogol Intersection and Latumeten Bridge

The alingment was roughly fixed in Section i). In this Section the location of center line is discussed in relation to the adoption of the cros