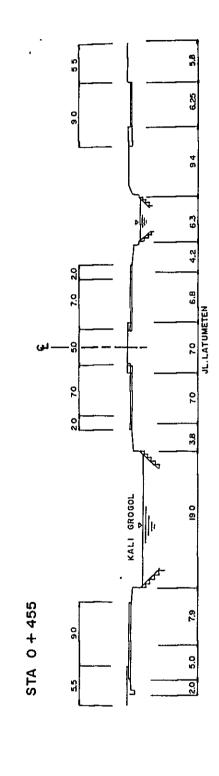

ion of existing carriageway and wider new construction.                                                                                            |
| Cost                    | Comparatively cheap  - Minor expansion of existing pavement  - Smaller scale construction for new construction section.  - 40 meter bridge required for north-bound arterial street to cross Kali Grogol  - Less Compensation and land acquisition Cost. | Comparatively expensive  - Bigger scale construct- ion for relocation of existing carriageway  - Bigger scale construct- ion for new construct- ion section  - Bigger compensation and land acquisition cost |

2015 0 JL LATUMETEN Fig. 8.5 Alternative Adoption of Cross Section 69 20 2 S = 1 : 500KALI GROGOL ALTERNATIVE - I STA 1 + 390 9 0 EXISTING SECTION PLANNED SECTION







#### 3. Comparison of Alternateives

The tollway junction of alternative - A is located between Jl. Jembatan Tiga and Kali Muara Karang, just south of Pluit industrial complex area.

The tollway junction of alternative - B - E is located between Kali Muara Karang and Banjir Canal.

Among the alternatives described in section i) alternative - C , D and E are no selected for the reasons described below.

- For alternative C (located on the east bank of Kali Duri)

  The eastern area of Kali Duri has already been developed for mixed purpose. It is difficult to acquire land for the new road.
- For alternative D (Located between Kali Duri and Banjir Canal)

  Between the two rivers mentioned above only about 20 meter width is available for the road. The construction cost is therefore very