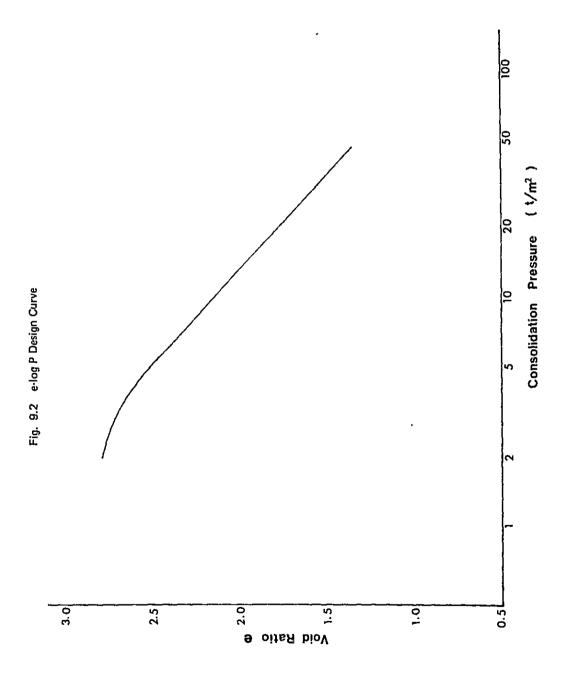

## CONTENTS

| ~~       |      |                                                             | Dane        |
|----------|------|-------------------------------------------------------------|-------------|
| Appendix | 3.1  | Zone Division Maps and Zone Code List                       | Page<br>3-1 |
| nppenarx | 3.2  | Locations and Results of Traffic Count                      | J 4.        |
| •        | J.2  | Survey                                                      | 3-18        |
|          | 3.3  | Questionaire for OD Survey                                  | 3-24        |
|          | 3.4  | Result of Running Speed and Delay Survey .                  | 3-30        |
| Appendix | 4.1  | Traffic Forecasts of Jakarta Airport Cengkareng             | 4-1         |
| Appendix | 6.1  | Estimation of Passengers by Mass Transit .                  | 6-1         |
|          | 6.2  | Road Network for Traffic Assignment                         | 6-5         |
|          | 6.3  | Results of Traffic Assignment                               | 6-12        |
|          | 6.4  | Traffic Demand at Jakarta Airport Gengkareng                | 6-24        |
|          | 6.5  | Forecast of Future Truck Traffic                            | 6-27        |
| Appendix | 8.1  | Min. Vertical Length/Superelevation                         | 8-1         |
|          | 8.2  | Materials for Structures                                    | 8-3         |
|          | 8.3  | Study on S-W Arc Extension of Intra Urban Tollway           | 8-6         |
| Appendix | 9.1  | Result of Laboratory Test                                   | 9-1         |
|          | 9.2  | Hydraulic Study                                             | 9-4         |
|          | 9.3  | Comparison of Road Structure                                | 9-10        |
|          | 9.4  | Alternative Reclamation Plan for Ancol Canal                | 9-11        |
|          | 9.5  | Related Projects and Roads in Sunter                        | 9-12        |
|          | 9.6  | Traffic Analysis for Related Intersections                  | 9-14        |
|          | 9.7  | Comparison for Flexible and Rigid Pavement                  | 9-23        |
|          | 9.8  | Preliminary Right-of-Way Width                              | 9-24        |
|          | 9.9  | Alternative Right-of-Way Plan of DKI Jakarta                | 9-26        |
| Appendix | 10.1 | Major Materials Required for Phase-I Construction           | 10-1        |
|          | 10.2 | Project Cost of Construction Segments (in Dec. 1980 Prices) | 10-2        |
| Appendix | 11   | Annual Working Day                                          | 11-1        |
| Appendix | 12.1 | Dimensions of Representative Vehicles                       | 12-1        |
|          | 12.2 | Tax on Sedan                                                | 12-2        |