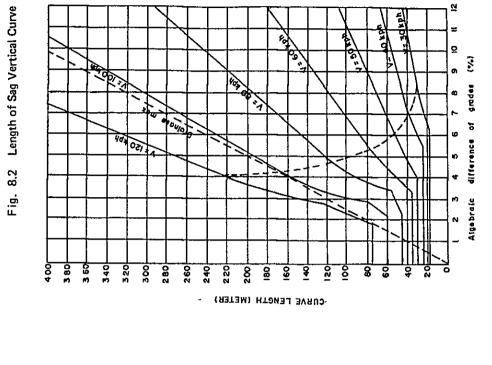

landuse.

Therefore, the present distribution pattern for the Tg. Priok Port traffic was revised with reference to future development plans.

Based on the revised distribution pattern of the Tg. Priok Port traffic and the present pattern of other zonal traffic, future truck O-D tables were estimated for both cases and then added together.

1980 Truck 0-D Table Present O-D Pattern Present 0-D Pattern of Tg. Priok Zone Other than Tg. Priok Zone Future Develop-Future Traffic ment Plans Generation and related to Attraction by Tg. Priok Port Zone Revised O-D Pattern of Port Traffic Future Traffic Frator Generation and Method Attraction in Zones 16 & 20 Future Truck O-D Table

Fig. 6.5.1 Methodological Flow for the Estimation of Future Truck O-D Tables

Fig. 8.1 Length of Crest Vertical Curve





Fig. 8.3 Superelevation

| DESIGN<br>SPEED | 80    | KM/h         | 60 KM / h | ۲, | 50 KM/h          | 4/h | 40 KM/h | SUPER EL      |
|-----------------|-------|--------------|-----------|----|------------------|-----|---------|---------------|
|                 | 230   | ABOVE        | 120       | =  | 99               | :   | 30 "    | %01           |
|                 | 280   | UNDER        | 120       | =  | 9                | :   | \$ 99   |               |
|                 | 260   | ABOVE        | 150       | =  | 901              | :   | 65 "    | % 0           |
|                 | 28    | UNDER        | 061       | z  | 8                | :   | ., 06   | •             |
|                 | 330   | ABOVE        | 061       | =  | 130              | :   | 08      |