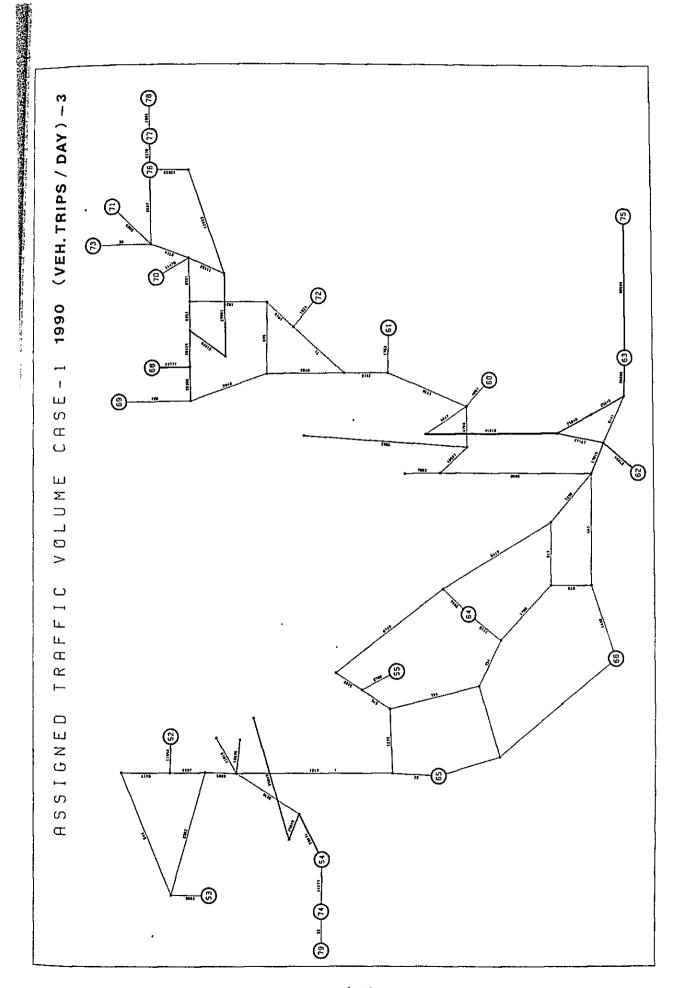

| 40        | 38*       |

Notes: 1) The percentage with mark "\*" shows the result of calculation.

Person trips by railway for these columns were calculated deducting person trips by railway attracted to Jakarta from total generated person trips by railway.

2) The percentage with mark "( )" shows the result of caluculation, too. Person trips by railway for these lines were calculated by averaging the person trips byu railway of the year 1990 and 2010.



|  | • |  |
|--|---|--|
|  |   |  |
|  |   |  |
|  |   |  |
|  |   |  |

PROJECT

|  | • |
|--|---|
|  |   |
|  |   |
|  |   |
|  |   |



, i







|  | • |  |
|--|---|--|
|  |   |  |
|  |   |  |
|  |   |  |
|  |   |  |
|  |   |  |



|  | · |  |
|--|---|--|
|  |   |  |
|  |   |  |
|  |   |  |
|  |   |  |
|  |   |  |





























#### Appendix 6.4 TRAFFIC DEMAND AT JAKARTA AIRPORT CENGKARENG

In order to estimate traffic demand at Jakarta Airport Cengkareng, reference was made to the assessment report, "Jakarta Airport Cengkareng, 1977."

In the assessment report, airport passenger in the year 1980 was estimated based on the data up to the year 1976. In this study, the data was revised to the year 1979 and airport passenger in the year 1980 was re-estimated. The difference between these two estimation amounted to 650 passengers per day. The difference was so small that the future estimation of the said report was adopted as a framework for this study.

Average annual growth rates of airport passengers were assumed to be 11.4 percent, 9.5 percent and 8.3% for the period 1980 - 1985, 1985 - 1990 a