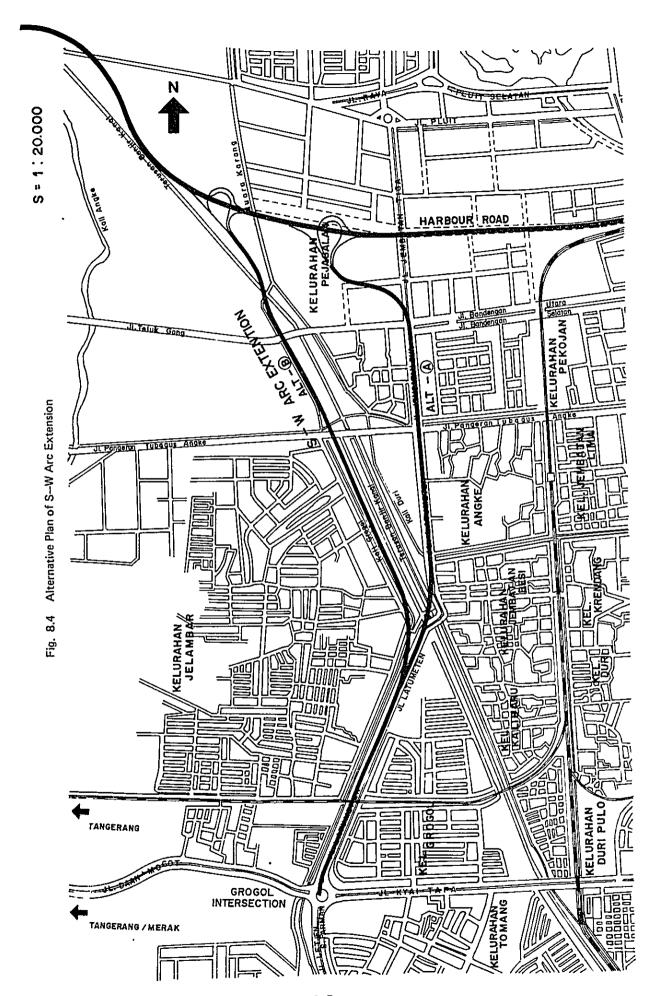

## CONTENTS

| ~~       |      |                                                             | Dane        |
|----------|------|-------------------------------------------------------------|-------------|
| Appendix | 3.1  | Zone Division Maps and Zone Code List                       | Page<br>3-1 |
| nppenarx | 3.2  | Locations and Results of Traffic Count                      | J 4.        |
| •        | J.2  | Survey                                                      | 3-18        |
|          | 3.3  | Questionaire for OD Survey                                  | 3-24        |
|          | 3.4  | Result of Running Speed and Delay Survey .                  | 3-30        |
| Appendix | 4.1  | Traffic Forecasts of Jakarta Airport Cengkareng             | 4-1         |
| Appendix | 6.1  | Estimation of Passengers by Mass Transit .                  | 6-1         |
|          | 6.2  | Road Network for Traffic Assignment                         | 6-5         |
|          | 6.3  | Results of Traffic Assignment                               | 6-12        |
|          | 6.4  | Traffic Demand at Jakarta Airport Gengkareng                | 6-24        |
|          | 6.5  | Forecast of Future Truck Traffic                            | 6-27        |
| Appendix | 8.1  | Min. Vertical Length/Superelevation                         | 8-1         |
|          | 8.2  | Materials for Structures                                    | 8-3         |
|          | 8.3  | Study on S-W Arc Extension of Intra Urban Tollway           | 8-6         |
| Appendix | 9.1  | Result of Laboratory Test                                   | 9-1         |
|          | 9.2  | Hydraulic Study                                             | 9-4         |
|          | 9.3  | Comparison of Road Structure                                | 9-10        |
|          | 9.4  | Alternative Reclamation Plan for Ancol Canal                | 9-11        |
|          | 9.5  | Related Projects and Roads in Sunter                        | 9-12        |
|          | 9.6  | Traffic Analysis for Related Intersections                  | 9-14        |
|          | 9.7  | Comparison for Flexible and Rigid Pavement                  | 9-23        |
|          | 9.8  | Preliminary Right-of-Way Width                              | 9-24        |
|          | 9.9  | Alternative Right-of-Way Plan of DKI Jakarta                | 9-26        |
| Appendix | 10.1 | Major Materials Required for Phase-I Construction           | 10-1        |
|          | 10.2 | Project Cost of Construction Segments (in Dec. 1980 Prices) | 10-2        |
| Appendix | 11   | Annual Working Day                                          | 11-1        |
| Appendix | 12.1 | Dimensions of Representative Vehicles                       | 12-1        |
|          | 12.2 | Tax on Sedan                                                | 12-2        |