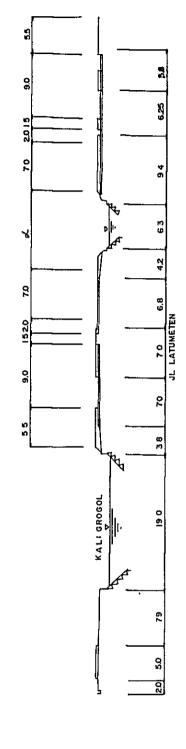

of existing carriageway and wider new construction.                                                                                            |
| Cost                    | Comparatively cheap  - Minor expansion of existing pavement  - Smaller scale construction for new construction section.  - 40 meter bridge required for north-bound arterial street to cross Kali Grogol  - Less Compensation and land acquisition Cost. | Comparatively expensive  - Bigger scale construct- ion for relocation of existing carriageway  - Bigger scale construct- ion for new construct- ion section  - Bigger compensation and land acquisition cost |

2015 0 JL LATUMETEN Fig. 8.5 Alternative Adoption of Cross Section 69 20 2 S = 1 : 500KALI GROGOL ALTERNATIVE - I STA 1 + 390 9 0 EXISTING SECTION PLANNED SECTION







#### 3. Comparison of Alternateives

The tollway junction of alternative - A is located between Jl. Jembatan Tiga and Kali Muara Karang, just south of Pluit industrial complex area.

The tollway junction of alternative - B - E is located between Kali Muara Karang and Banjir Canal.

Among the alternatives described in section i) alternative - C , D and E are no selected for the reasons described below.

- For alternative C (located on the east bank of Kali Duri)

  The eastern area of Kali Duri has already been developed for mixed purpose. It is difficult to acquire land for the new road.
- For alternative D (Located between Kali Duri and Banjir Canal)

  Between the two rivers mentioned above only about 20 meter width is available for the road. The construction cost is therefore very exp