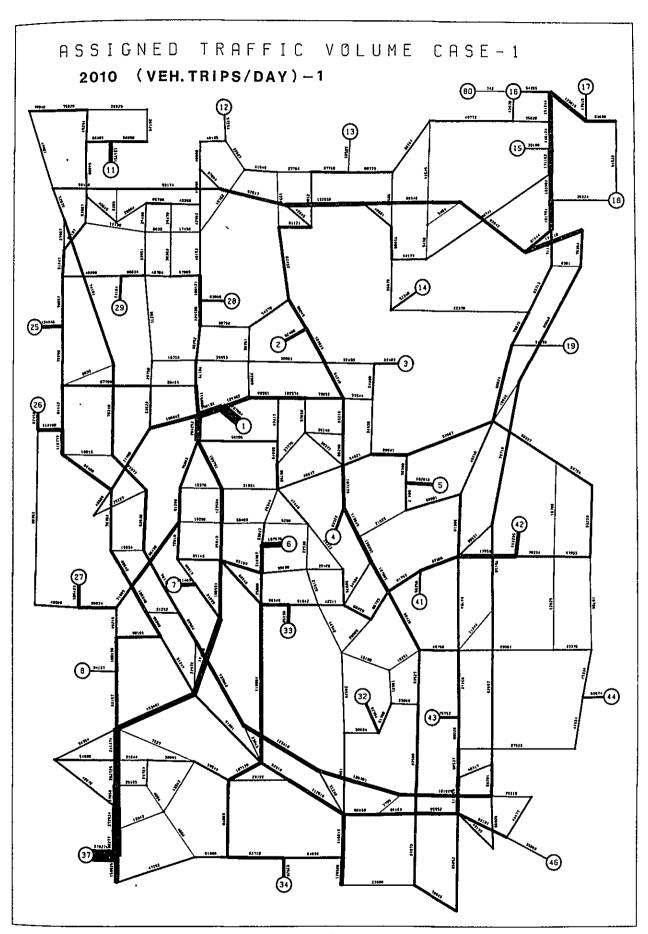

| 40        | 38*       |

Notes: 1) The percentage with mark "\*" shows the result of calculation.

Person trips by railway for these columns were calculated deducting person trips by railway attracted to Jakarta from total generated person trips by railway.

2) The percentage with mark "( )" shows the result of caluculation, too. Person trips by railway for these lines were calculated by averaging the person trips byu railway of the year 1990 and 2010.



|  | • |  |
|--|---|--|
|  |   |  |
|  |   |  |
|  |   |  |
|  |   |  |

PROJECT

|  | • |
|--|---|
|  |   |
|  |   |
|  |   |
|  |   |



, i







|  | • |  |
|--|---|--|
|  |   |  |
|  |   |  |
|  |   |  |
|  |   |  |
|  |   |  |



|  | · |  |
|--|---|--|
|  |   |  |
|  |   |  |
|  |   |  |
|  |   |  |
|  |   |  |





























#### Appendix 6.4 TRAFFIC DEMAND AT JAKARTA AIRPORT CENGKARENG

In order to estimate traffic demand at Jakarta Airport Cengkareng, reference was made to the assessment report, "Jakarta Airport Cengkareng, 1977."

In the assessment report, airport passenger in the year 1980 was estimated based on the data up to the year 1976. In this study, the data was revised to the year 1979 and airport passenger in the year 1980 was re-estimated. The difference between these two estimation amounted to 650 passengers per day. The difference was so small that the future estimation of the said report was adopted as a framework for this study.

Average annual growth rates of airport passengers were assumed to be 11.4 percent, 9.5 percent and 8.3% for the period 1980 - 1985, 1985 - 1990 and 1990