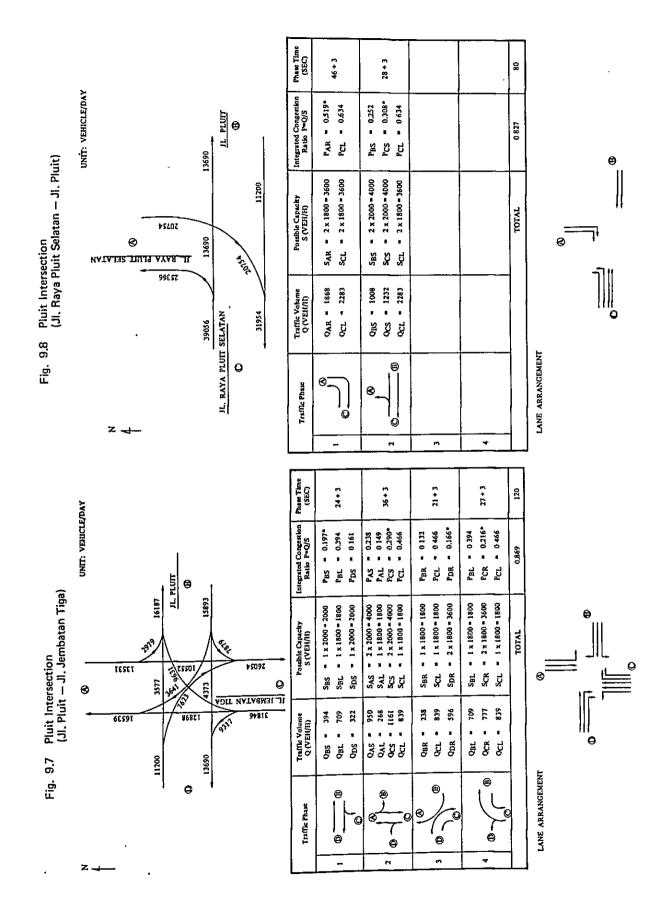

te from the shore line and serve the traffic from Cilincing to Ancol, as well as the local traffic.

Based on the DKI street plan the outline of the road is as follows:

- Rank of road : Minor arterial street Rank-F

- Number of lane : 6-lanes

- Typical cross section



# 4. Jl. Martadinata - Enggano

The street will be improved to a 4 to 6 lane carriageway. The carriageway may be provided separately on both banks of Ancol canal. The tentative plan is provided by the Team.

# Appendix 9.6 TRAFFIC ANALYSIS FOR RELATED INTERSECTIONS

The traffic analysis for related intersections was conducted for the year of 2010 as follows. The alternative Pluit intersection with Jl. Jembatan Tiga paralleled with Harbour Road is also analyzed.

The analyzed intersections are listed in the Main Report.





Phase Time (SEC) 22 + 3 27+3 27+3 120 UNIT VEHICLE/DAY PAL = 0.196 PBS = 0.173\* PBR = 0.136 PBL = 0.211 Integrated Congestion Ratio P=Q/S PCL = 0.236 PDS = 0.211\* PDR = 0.68 PDL = 0.278 PAS = 0.245 PAR = 0.254\* PAL = 0.196 PDL = 0.228 0.211
0.200
0.207
0.236 0 845 មីសិជ្ជិ Kota East Intersection (Frontage Road — Jl. Tongkol) 14482 SAS = 3x2000 = 6000 SAR = 2x1800 = 3600 SAL = 2x1800 = 3600 SpL = 2x1800 = 3600 SCL = 2x1800 3600 SDS = 1x2000 = 2000 SDR = 2x1800 = 3600 SDL = 2x1800 = 3600 SAL = 2x1800=3600 SBS = 1x2000=2000 SBR = 2x1800=3600 SBL = 1x1800=1800 SBL = 1 x 1800 = 1800 SCS = 3 x 2000 = 6000 SCR = 1 x 1800 = 1800 SCL = 2 x 1800 = 3600 Poutble Capacity S (VEH/H) TOTAL SEEST 85526 01Z8Z 0 0 II. TONGKOL 28613 QAL = 707 QBS = 346 QBR = 489 QBL = 379 Ont = 379 Ocs = 1203 Ocs = 373