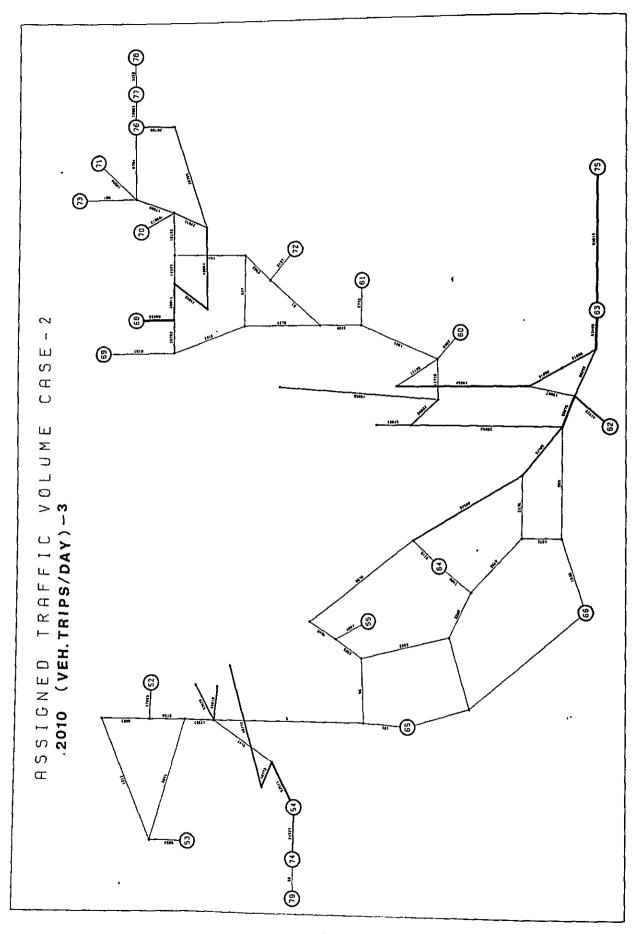

JAKARTA HARBOUR ROAD PROJECT

| ZONE DIVISION IN BOTABEK AREA Legend: Zone Boundary Zone No.51-No.73 | JAKARTA<br>HARBOUR ROAD<br>PROJECT |
|----------------------------------------------------------------------|------------------------------------|
|----------------------------------------------------------------------|------------------------------------|