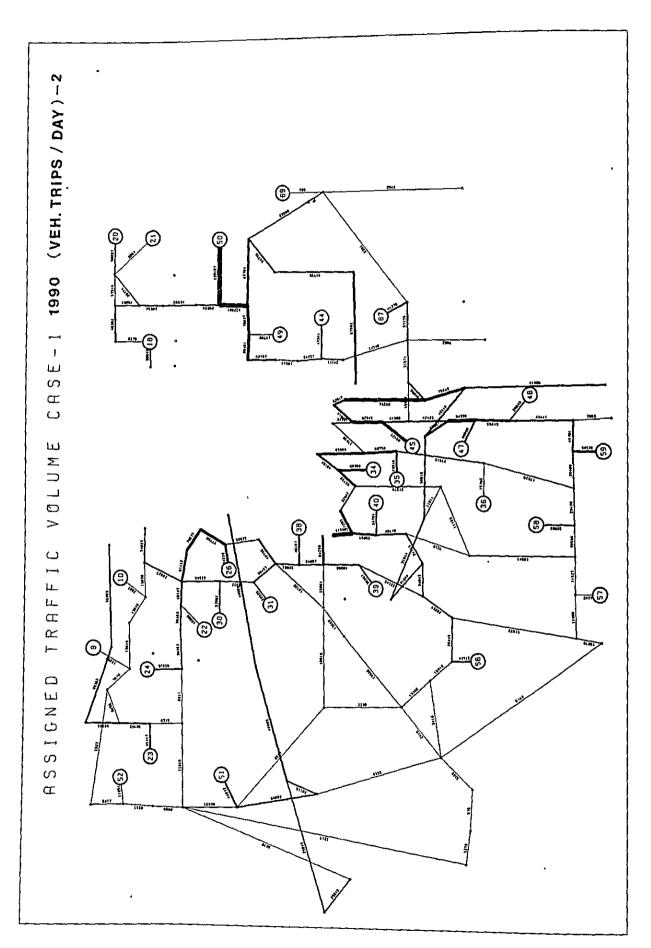

20        | 40        | 38*       |

Notes: 1) The percentage with mark "\*" shows the result of calculation.

Person trips by railway for these columns were calculated deducting person trips by railway attracted to Jakarta from total generated person trips by railway.

2) The percentage with mark "( )" shows the result of caluculation, too. Person trips by railway for these lines were calculated by averaging the person trips byu railway of the year 1990 and 2010.



|  | • |  |
|--|---|--|
|  |   |  |
|  |   |  |
|  |   |  |
|  |   |  |

PROJECT

|  | • |
|--|---|
|  |   |
|  |   |
|  |   |
|  |   |



, i







|  | • |  |
|--|---|--|
|  |   |  |
|  |   |  |
|  |   |  |
|  |   |  |
|  |   |  |



|  | · |  |
|--|---|--|
|  |   |  |
|  |   |  |
|  |   |  |
|  |   |  |
|  |   |  |





























#### Appendix 6.4 TRAFFIC DEMAND AT JAKARTA AIRPORT CENGKARENG

In order to estimate traffic demand at Jakarta Airport Cengkareng, reference was made to the assessment report, "Jakarta Airport Cengkareng, 1977."

In the assessment report, airport passenger in the year 1980 was estimated based on the data up to the year 1976. In this study, the data was revised to the year 1979 and airport passenger in the year 1980 was re-estimated. The difference between these two estimation amounted to 650 passengers per day. The difference was so small that the future estimation of the said report was adopted as a framework for this study.

Average annual growth rates of airport passengers were assumed to be 11.4 percent, 9.5 percent and 8.3% for the period 1980 - 1985, 1985 - 1990