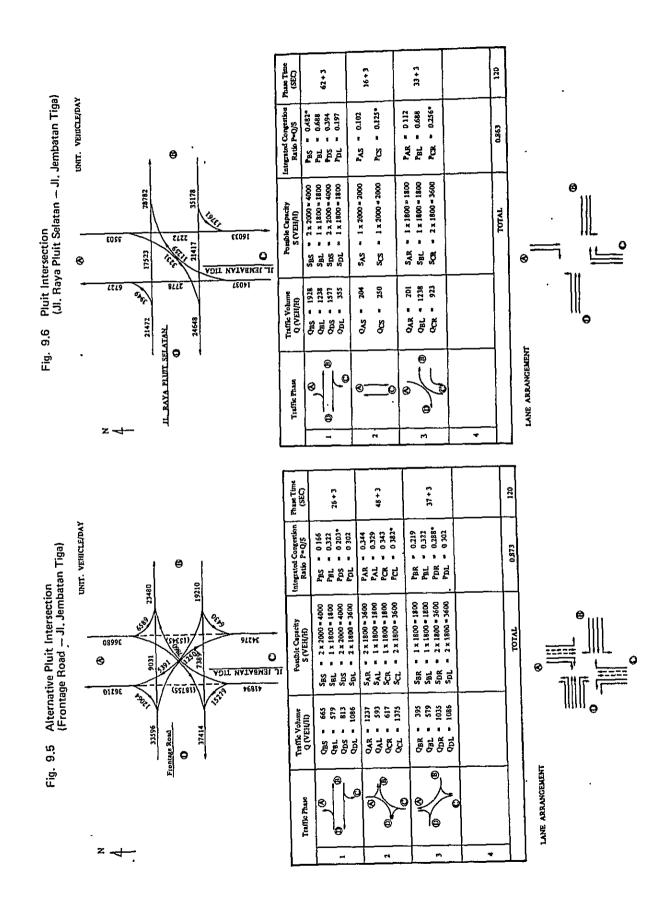

oute from the shore line and serve the traffic from Cilincing to Ancol, as well as the local traffic.

Based on the DKI street plan the outline of the road is as follows:

- Rank of road : Minor arterial street Rank-F

- Number of lane : 6-lanes

- Typical cross section



# 4. Jl. Martadinata - Enggano

The street will be improved to a 4 to 6 lane carriageway. The carriageway may be provided separately on both banks of Ancol canal. The tentative plan is provided by the Team.

# Appendix 9.6 TRAFFIC ANALYSIS FOR RELATED INTERSECTIONS

The traffic analysis for related intersections was conducted for the year of 2010 as follows. The alternative Pluit intersection with Jl. Jembatan Tiga paralleled with Harbour Road is also analyzed.

The analyzed intersections are listed in the Main Report.





Phase Time (SEC) 22 + 3 27+3 27+3 120 UNIT VEHICLE/DAY PAL = 0.196 PBS = 0.173\* PBR = 0.136 PBL = 0.211 Integrated Congestion Ratio P=Q/S PCL = 0.236 PDS = 0.211\* PDR = 0.68 PDL = 0.278 PAS = 0.245 PAR = 0.254\* PAL = 0.196 PDL = 0.228 0.211
0.200
0.207
0.236 0 845 មីសិជ្ជិ Kota East Intersection (Frontage Road — Jl. Tongkol) 14482 SAS = 3x2000 = 6000 SAR = 2x1800 = 3600 SAL = 2x1800 = 3600 SpL = 2x1800 = 3600 SCL = 2x1800 3600 SDS = 1x2000 = 2000 SDR = 2x1800 = 3600 SDL = 2x1800 = 3600 SAL = 2x1800=3600 SBS = 1x2000=2000 SBR = 2x1800=3600 SBL = 1x1800=1800 SBL = 1 x 1800 = 1800 SCS = 3 x 2000 = 6000 SCR = 1 x 1800 = 1800 SCL = 2 x 1800 = 3600 Poutble Capacity S (VEH/H) TOTAL SEEST 85526 01Z8Z 0 0 II. TONGKOL 28613 QAL = 707 QBS = 346 QBR = 489 QBL = 379 Ont = 379 Ocs = 1203 Ocs = 37