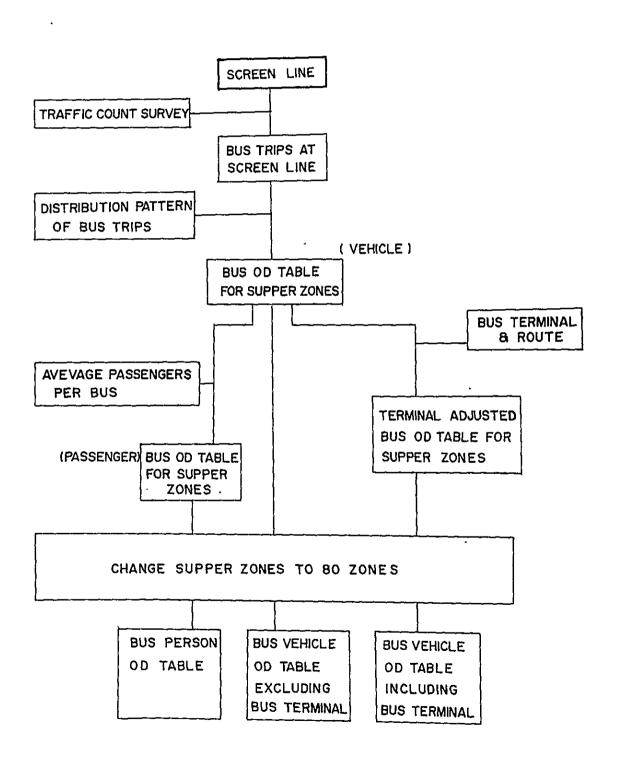

## CONTENTS

| ~~       |      |                                                             | Dane        |
|----------|------|-------------------------------------------------------------|-------------|
| Appendix | 3.1  | Zone Division Maps and Zone Code List                       | Page<br>3-1 |
| nppenarx | 3.2  | Locations and Results of Traffic Count                      | J 4.        |
| •        | J.2  | Survey                                                      | 3-18        |
|          | 3.3  | Questionaire for OD Survey                                  | 3-24        |
|          | 3.4  | Result of Running Speed and Delay Survey .                  | 3-30        |
| Appendix | 4.1  | Traffic Forecasts of Jakarta Airport Cengkareng             | 4-1         |
| Appendix | 6.1  | Estimation of Passengers by Mass Transit .                  | 6-1         |
|          | 6.2  | Road Network for Traffic Assignment                         | 6-5         |
|          | 6.3  | Results of Traffic Assignment                               | 6-12        |
|          | 6.4  | Traffic Demand at Jakarta Airport Gengkareng                | 6-24        |
|          | 6.5  | Forecast of Future Truck Traffic                            | 6-27        |
| Appendix | 8.1  | Min. Vertical Length/Superelevation                         | 8-1         |
|          | 8.2  | Materials for Structures                                    | 8-3         |
|          | 8.3  | Study on S-W Arc Extension of Intra Urban Tollway           | 8-6         |
| Appendix | 9.1  | Result of Laboratory Test                                   | 9-1         |
|          | 9.2  | Hydraulic Study                                             | 9-4         |
|          | 9.3  | Comparison of Road Structure                                | 9-10        |
|          | 9.4  | Alternative Reclamation Plan for Ancol Canal                | 9-11        |
|          | 9.5  | Related Projects and Roads in Sunter                        | 9-12        |
|          | 9.6  | Traffic Analysis for Related Intersections                  | 9-14        |
|          | 9.7  | Comparison for Flexible and Rigid Pavement                  | 9-23        |
|          | 9.8  | Preliminary Right-of-Way Width                              | 9-24        |
|          | 9.9  | Alternative Right-of-Way Plan of DKI Jakarta                | 9-26        |
| Appendix | 10.1 | Major Materials Required for Phase-I Construction           | 10-1        |
|          | 10.2 | Project Cost of Construction Segments (in Dec. 1980 Prices) | 10-2        |
| Appendix | 11   | Annual Working Day                                          | 11-1        |
| Appendix | 12.1 | Dimensions of Representative Vehicles                       | 12-1        |
|          | 12.2 | Tax on Sedan                                                | 12-2        |