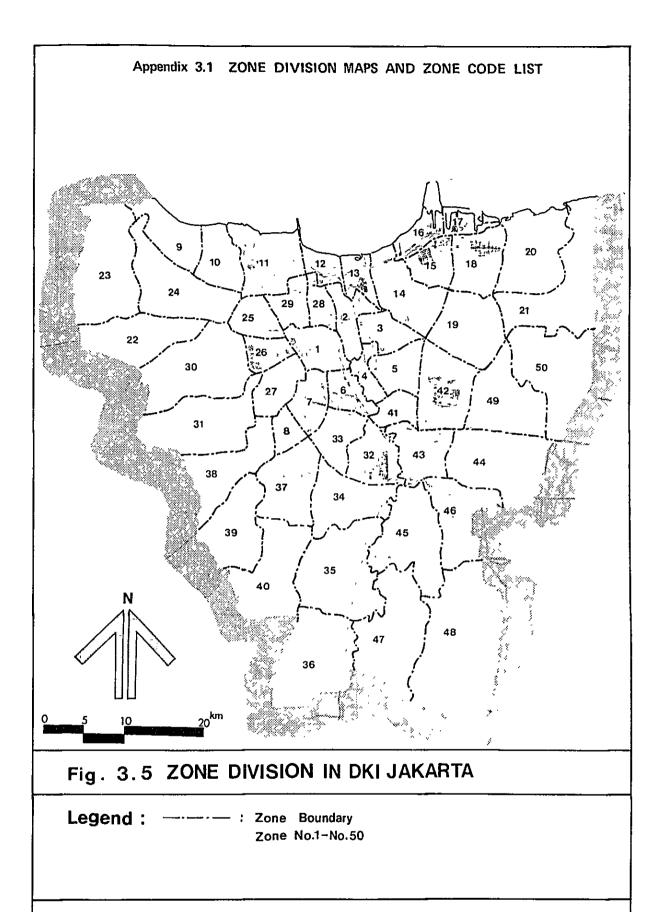

## CONTENTS

| ~~       |      |                                                             | Dane        |
|----------|------|-------------------------------------------------------------|-------------|
| Appendix | 3.1  | Zone Division Maps and Zone Code List                       | Page<br>3-1 |
| nppenarx | 3.2  | Locations and Results of Traffic Count                      | J 4.        |
| •        | J.2  | Survey                                                      | 3-18        |
|          | 3.3  | Questionaire for OD Survey                                  | 3-24        |
|          | 3.4  | Result of Running Speed and Delay Survey .                  | 3-30        |
| Appendix | 4.1  | Traffic Forecasts of Jakarta Airport Cengkareng             | 4-1         |
| Appendix | 6.1  | Estimation of Passengers by Mass Transit .                  | 6-1         |
|          | 6.2  | Road Network for Traffic Assignment                         | 6-5         |
|          | 6.3  | Results of Traffic Assignment                               | 6-12        |
|          | 6.4  | Traffic Demand at Jakarta Airport Gengkareng                | 6-24        |
|          | 6.5  | Forecast of Future Truck Traffic                            | 6-27        |
| Appendix | 8.1  | Min. Vertical Length/Superelevation                         | 8-1         |
|          | 8.2  | Materials for Structures                                    | 8-3         |
|          | 8.3  | Study on S-W Arc Extension of Intra Urban Tollway           | 8-6         |
| Appendix | 9.1  | Result of Laboratory Test                                   | 9-1         |
|          | 9.2  | Hydraulic Study                                             | 9-4         |
|          | 9.3  | Comparison of Road Structure                                | 9-10        |
|          | 9.4  | Alternative Reclamation Plan for Ancol Canal                | 9-11        |
|          | 9.5  | Related Projects and Roads in Sunter                        | 9-12        |
|          | 9.6  | Traffic Analysis for Related Intersections                  | 9-14        |
|          | 9.7  | Comparison for Flexible and Rigid Pavement                  | 9-23        |
|          | 9.8  | Preliminary Right-of-Way Width                              | 9-24        |
|          | 9.9  | Alternative Right-of-Way Plan of DKI Jakarta                | 9-26        |
| Appendix | 10.1 | Major Materials Required for Phase-I Construction           | 10-1        |
|          | 10.2 | Project Cost of Construction Segments (in Dec. 1980 Prices) | 10-2        |
| Appendix | 11   | Annual Working Day                                          | 11-1        |
| Appendix | 12.1 | Dimensions of Representative Vehicles                       | 12-1        |
|          | 12.2 | Tax on Sedan                                                | 12-2        |

|  | • |  |
|--|---|--|
|  |   |  |
|  |   |  |
|  |   |  |
|  |   |  |

|     | Zone                                  | Ko       | dya/Kabupaten         |     | Kecamatan   |     | Kelurahan             |
|-----|---------------------------------------|----------|-----------------------|-----|-------------|-----|-----------------------|
| NO. | Name                                  | NO.      | Name                  | NO. | Name        | NO. | Name                  |
| 1.  | GAMBIR                                | 11       | Central Jakarta       | 1   | GAMBIR      | 01  | Cideng                |
|     | •                                     |          |                       |     |             | 02  | Duri Pulau            |
|     |                                       |          |                       |     |             | 03  | Petojo Utara          |
|     |                                       | <u> </u> |                       |     |             | 04  | Petojo Selatan        |
|     |                                       |          |                       |     |             | 05  | Kebun Kelapa          |
|     |                                       |          |                       |     |             | 06  | Gambir                |
| 2   | SAWAH BESAR                           |          |                       | 2   | Sawah Besar | 01  | Mangga Dua<br>Selatan |
|     |                                       |          |                       |     |             | 02  | Karang Anyar          |
|     |                                       |          |                       |     |             | 03  | Kartini               |
|     |                                       |          |                       |     |             | 04  | Pasar Baru            |
|     | <br>                                  |          |                       |     |             | 05  | Gn.Sahari Utara       |
| 3   | KEMAYORAN                             |          |                       | 3   | Kemayoran   | 01  | Gn Sahari Selatar     |
|     | · · · · · · · · · · · · · · · · · · · |          |                       |     |             | 02  | Kemayoran             |
|     |                                       |          |                       |     |             | 03  | Kebon Kosong          |
|     | <del>,</del>                          |          |                       |     |             | 04  | Serdang               |
|     |                                       |          |                       |     |             | 05  | Harapan Mulya         |
| 4   | SENEN                                 |          |                       | 4   | Senen       | 01  | Senen                 |
|     |                                       |          |                       |     |             | 02  | Kwitang               |
|     |                                       |          |                       |     |             | 03  | Kenari                |
|     |                                       |          |                       |     |             | 04  | Kramat                |
|     |                                       |          | a processor against a |     |             | 05  | Paseban               |
|     |                                       |          |                       |     |             | 06  | Bungur                |
|     |                                       |          |                       |     |             |     |                       |

| Zone |               | Ko             | odya/Kabupaten  |     | Kecamatan     |     | Kelurahan              |
|------|---------------|----------------|-----------------|-----|---------------|-----|------------------------|
| NO.  | Name          | NO.            | Name            | NO. | Name          | NO. | Name                   |
| 5    | CEMPAKA PUTIH | 11             | Central Jakarta | 5   | Cempaka Putih | 01  | Tanah Tinggi           |
|      |               |                |                 |     |               | 02  | Johar Baru             |
|      |               |                |                 |     |               | 03  | Galur                  |
|      |               | <u> </u>       |                 |     |               | 04  | Kampung Rawa           |
| ·    |               |                |                 |     | <u> </u>      | 05  | Rawa Sari              |
|      |               |                |                 |     |               | 06  | Cempaka Putih<br>Barat |
|      |               |                |                 |     |               | 07  | Cempaka Putih<br>Timur |
| 6    | MENTENG       |                |                 | 6   | Menteng       | 01  | Kebon Sirih            |
|      |               |                |                 |     |               | 02  | Gondang Dia            |
|      |               |                |                 |     |               | 03  | Cikini                 |
|      |               |                |                 |     |               | 04  | Menteng                |
|      |               |                |                 |     |               | 05  | Pegangsaan             |
| 7    | KEBON MELATI  |                |                 | 7   | Tanah Abang   | 01  | Kampung Bali           |
|      |               |                |                 |     |               | 02  | Kebon Kacang           |
|      |               |                |                 |     |               | 03  | Kebon Melati           |
|      |               |                |                 |     |               | 04  | Fetamburan             |
|      |               |                |                 |     |               | 05  | Karet Tengsin          |
|      |               |                |                 |     |               | 06  | Bendungan Hilir        |
| 8    | GELORA        |                |                 |     |               | 07  | Gelora                 |
| 9    | KAMAL MUARA   | 1 2            | North Jakarta   | _ 1 | Penjaringan   | 01  | Kamal Muara            |
| 10   | KAPUK MUARA   | - <del>-</del> |                 |     |               | 02  | Kapuk Muara            |
| 11   | PEJAGALAN     |                |                 |     |               | 03  | Pejagalan              |
|      |               | L              |                 |     |               |     |                        |

|          | Zone             | Kod | lya/Kabupaten |     | Kecamatan     |     | Kelurahan        |
|----------|------------------|-----|---------------|-----|---------------|-----|------------------|
| NO.      | Name             | NO. | Name          | NO. | Name          | NO. | Name             |
| 11       | PEJAGALAN        | 1 2 | North Jakarta | 1   | Penjaringan   | 04  | Penjaringan      |
|          |                  |     |               |     |               | 05  | Muara Angke      |
| 12       | MANGGA DUA UTARA |     |               |     |               | 06  | Mangga Dua Utara |
| 13       | PADEMANGAN       |     |               |     |               | 07  | Pademangan Barat |
|          |                  |     |               |     |               | 08  | Pademangan Timur |
| 14       | SUNTER           |     | 4.            | 2   | Tanjung Priok | 01. | Sunter           |
| 15       | PEPANGGO         |     |               |     |               | 02  | Pepanggo         |
|          |                  |     |               |     |               | 03  | Sungai Bambu     |
|          |                  |     |               |     |               | 04  | Kebon Bawang     |
| 16       | TANJUNG PRIOK    |     |               |     |               | 05  | Tanjung Priok    |
| 17       | KOJA             |     |               | 3   | Koja          | 01  | Koja Utara       |
|          |                  |     |               |     |               | 02  | Koja Selatan     |
| 18       | TUGU             |     |               |     |               | 03  | Lagoa            |
|          |                  |     | <u> </u>      |     |               | 04  | Tugu             |
|          |                  |     |               |     |               | 05  | Rawabadak        |
| 19       | PEGANGSAAN DUA   |     |               |     |               | 06  | Kelapa Gading    |
| <u> </u> |                  |     |               |     |               | 07  | Pegangsaan Dua   |
| 20       | SEMPER           |     |               | 4   | Cilincing     | 01  | Kali Baru        |
|          |                  |     |               |     |               | 02  | Cilincing        |
|          |                  |     |               |     |               | 03  | Semper           |
| 21       | SIÍKAPURA        |     |               |     |               | 04  | Marunda          |
|          | ,                |     |               |     |               | 05  | Sukapura         |
|          |                  |     |               |     |               |     |                  |

|          | Zone         | K            | Kodya/Kabupaten |              | Kecamatan                             | Kelurahan |                       |
|----------|--------------|--------------|-----------------|--------------|---------------------------------------|-----------|-----------------------|
| No.      | Name of Zone | NO.          | Name            | NO.          | Name                                  | NO.       | Name                  |
| 22       | SEMANAN      | 1 3          | West Jakarta    | 1            | Cengkareng                            | 01        | Semanan               |
|          | •            |              |                 |              |                                       | 02        | Duri Kosambi          |
|          |              |              |                 |              |                                       | 03        | Rawa Buaya            |
| 23       | PEGADUNGAN   |              |                 |              |                                       | 04        | Kemal                 |
|          |              |              |                 |              |                                       | 05        | Tegal Alur            |
|          |              |              | -               |              |                                       | 06        | Pegadungan            |
|          |              |              |                 | <u> </u>     |                                       | 07        | Kali Deres            |
| 24       | CENGKARENG   |              |                 |              | · · · · · · · · · · · · · · · · · · · | 08        | Cengkareng            |
|          |              |              |                 |              |                                       | 09        | Kapuk                 |
|          |              |              |                 |              |                                       | 10        | Kedaung Kali<br>Angke |
| 25       | JELAMBAR     |              |                 | 2            | Grogol Petambur-<br>an.               | 01        | Grogo1                |
|          |              |              |                 | <u> </u>     |                                       | 02        | Jelambar              |
| 26       | TOMANG       |              |                 |              |                                       | 03        | Tanjung Duren         |
|          |              |              |                 |              |                                       | 04        | Tomang                |
| 27       | PALMERAH     | <u> </u>     |                 | <del> </del> |                                       | 05        | Jati Pulo             |
|          |              |              |                 | <u> </u>     |                                       | 06        | Kota Bambu            |
| <u> </u> |              | <del> </del> | <del> </del>    | ļ            |                                       | 07        | Slipi                 |
|          |              |              |                 |              |                                       | 08        | Palmerah              |
| 28       | TAMAN SARI   | <u> </u>     |                 | 3            | Taman Sari                            | 01        | Pinangsia             |
|          |              |              |                 | <del> </del> |                                       | 02        | Mangga Besar          |
|          |              |              |                 | <u> </u>     |                                       | 03        | Tangki                |
| <br>     |              | -            |                 |              |                                       | 04        | Glodok                |
| Ĺ        |              |              |                 | <u> </u>     |                                       | <u> </u>  |                       |

|         | Zone                                          | Ko  | dya/Kabupaten |     | Kecamatan   |     | Kelurahan     |
|---------|-----------------------------------------------|-----|---------------|-----|-------------|-----|---------------|
| NO.     | Name                                          | NO. | Name          | NO. | Name        | NO. | Name          |
| 28      | TAMAN SARI                                    | 13  | West Jakarta  | 3   | Taman Sari  | 05  | Keagungan     |
|         |                                               |     |               |     |             | 06  | Krukut        |
|         |                                               |     |               |     |             | 07  | Taman Sari    |
|         |                                               |     |               |     |             | 08  | Maphar        |
| 29      | TAMBORA                                       |     |               | 4   | Tambora     | 01  | Pekojan       |
|         |                                               | ļ   |               |     |             | 02  | Malaka        |
|         |                                               |     |               |     |             | 03  | Tambora       |
|         |                                               |     |               |     |             | 04  | Jembatan Lima |
|         |                                               |     |               |     |             | 05  | Angke         |
|         | · <u>·</u> ·································· |     |               |     | •           | 06  | Jembatan Besi |
|         |                                               |     |               |     |             | 07  | Krendang      |
| <u></u> |                                               |     |               | İ   |             | 80  | Tanah Sareal  |
|         |                                               |     |               |     |             | 09  | Duri          |
|         |                                               |     |               |     |             | 10  | Kali Baru     |
| 30      | KEMBANGAN                                     |     |               | 5   | Kebon Jeruk | 01  | Kembangan     |
|         |                                               |     |               |     |             | 02  | Kedoya        |
| <br>    |                                               |     |               |     |             | _03 | Duri          |
|         |                                               |     |               |     |             | 04  | Meruya Ilir   |
| 31      | KEBON JERUK                                   |     |               |     |             | 05  | Meruya Udik   |
|         |                                               |     |               |     |             | 06  | Joglo         |
|         |                                               |     |               |     |             | 07  | Srengseng     |
|         | ·                                             |     |               |     |             | 08  | Kebon Jeruk   |
|         |                                               |     |               |     |             | 09  | Sukabumi Ilir |

|     | Zone                 | K   | odya/Kabupaten |     | Kecamatan             |       | Kelurahan         |
|-----|----------------------|-----|----------------|-----|-----------------------|-------|-------------------|
| NO. | Name                 | NO. | Name           | NO. | Name                  | NO.   | Name              |
| 31  | KEBON JERUK          | 13  | West Jakarta   | 5   | Kebon Jeruk           | 10    | Kelapa Dua        |
|     |                      |     |                |     |                       | 11    | Sukabumi Udik     |
| 32  | ТЕВЕТ                | 14  | South Jakarta  | 1   | Tebet                 | 01    | Menteng Dalam     |
|     |                      |     |                |     |                       | 02    | Tebet Barat       |
|     |                      |     |                |     |                       | 03    | Tebet Timur       |
|     |                      |     |                |     |                       | 04    | Kebon Baru        |
|     |                      |     |                |     |                       | 05    | Bukit Duri        |
|     |                      |     |                |     |                       | 06    | Manggarai Selatar |
|     |                      |     |                |     |                       | 07    | Manggarai         |
| 33  | SETIA BUDI           |     |                | 2   | Setia Budi            | 01    | Setia Budi        |
|     |                      |     |                |     |                       | 02    | Guntur            |
|     |                      |     |                |     |                       | 03    | Karet             |
|     |                      |     |                |     |                       | 04    | Karet Semanggi    |
|     | ·                    |     |                |     |                       | 05    | Karet Kuningan    |
|     |                      |     |                |     |                       | 06    | Kuningan Timur    |
|     |                      |     |                |     |                       | 07    | Pasar Manggis     |
|     | MANDANG PRADAM       |     |                |     |                       | 08    | Menteng Atas      |
| 34  | MAMPANG PRAPAT<br>AN |     |                | 3   | Mampang Prapat-<br>an | 01    | Kuningan Barat    |
|     | -                    |     |                |     |                       | 02    | Mampang Prapatan  |
|     |                      |     |                |     |                       | 03    | Pela Mampang      |
|     |                      |     |                |     |                       | 04    | Tegal Parang      |
|     |                      |     |                |     |                       | 05    | Bangka            |
|     |                      |     |                |     |                       | ]<br> |                   |

|     | Zone                                      | k   | Kodya/Kabupaten |     | Kecamatan             |     | Kelurahan          |
|-----|-------------------------------------------|-----|-----------------|-----|-----------------------|-----|--------------------|
| NO. | Name                                      | NO. | Name            | NO. | Name                  | NO. | Name               |
| 34  | MAMPANG PRAPAT<br>AN                      | 1 4 | South Jakarta   | 3   | Mampang Prapat-<br>an | 06  | Pancoran           |
|     |                                           |     |                 |     |                       | 07  | Duren Tiga         |
|     |                                           |     |                 |     |                       | 08  | Kali Bata          |
| ·   |                                           |     | <del></del> -   |     |                       | 09  | Cikoko             |
|     |                                           |     |                 |     |                       | 10  | Pegadegan          |
|     |                                           |     |                 |     |                       | 11  | Rawa Jati          |
| 35  | PEJATEN                                   |     |                 | 4   | Pasar Minggu          | 01  | Pejaten            |
|     |                                           |     |                 |     |                       | 02  | Pasar Minggu       |
|     |                                           |     |                 |     |                       | 03_ | Tanjung Barat      |
|     |                                           |     |                 |     |                       | 04  | Jati Padang        |
|     |                                           |     |                 |     |                       | 05  | Ragunan            |
|     | 7. J. · · · · · · · · · · · · · · · · · · |     |                 |     |                       | 06  | Cilandak           |
| 36  | SRENGSENG<br>SAWAH                        |     |                 |     |                       | 07  | Jaga Karsa         |
|     |                                           |     |                 |     |                       | 08  | Lenteng Agung      |
| _   |                                           |     | <u>,,</u>       |     |                       | 09  | Srengseng<br>Sawah |
|     | -                                         |     |                 |     |                       | 10  | Ciganjur           |
| 37  | KEBAYORAN BARU                            |     |                 | 5   | Kebayoran Baru        | 01  | Senayan            |
|     |                                           |     |                 |     |                       | 02  | Rawa Barat         |
|     |                                           |     |                 |     |                       | 03  | Selong             |
|     |                                           |     |                 |     |                       | 04  | Gunung             |
|     |                                           |     |                 |     |                       | 05  | Kramat Pela        |
|     |                                           |     |                 |     |                       | 06  | Melawai            |
|     |                                           |     |                 |     |                       |     |                    |

|     | Zone           | F   | Kodya/Kabupaten |     | Kecamatan      |     | Kelurahan             |
|-----|----------------|-----|-----------------|-----|----------------|-----|-----------------------|
| NO. | Name           | NO. | Name            | NO. | Name           | NO. | Name                  |
| 37  | KEBAYORAN BARU | 14  | South Jakarta   | 5   | Kebayoran Baru | 07  | Petogogan             |
|     |                |     |                 |     |                | 08  | Pulo                  |
|     |                |     |                 |     |                | 09  | Gandaria Utara        |
|     |                |     |                 |     |                | 10  | Cipete Utara          |
| 38  | GROGOL UTARA   |     |                 | 6   | Kebayoran Lama | 01  | Grogol Utara          |
|     |                |     |                 |     |                | 02  | Grogol Selatan        |
|     |                |     | ·               |     |                | 03  | Cipulir               |
|     |                |     |                 |     |                | 04  | Petukangan Utara      |
|     |                |     |                 |     |                | 05  | Petukangan<br>Selatan |
|     |                |     |                 |     |                | 06  | Ulujami               |
|     |                |     |                 |     |                | 07  | Pesanggrahan          |
| 39  | KEBAYORAN LAMA |     |                 |     |                | 08  | Kebayoran Lama        |
|     |                |     |                 |     |                | 09  | Pondok Pinang         |
|     |                | -   |                 |     |                | 10  | Bintaro               |
| 40  | CILANDAK       |     |                 | 7   | Cilandak       | 01  | Gandaria Selatan      |
|     |                |     |                 |     |                | 02  | Cipete Selatan        |
|     |                |     |                 |     |                | 03  | Cilandak              |
|     |                |     |                 | -   |                | 04  | Lebak Bulus           |
|     |                |     |                 |     |                | 05  | Pondok Labu           |
| 41  | MATRAMAN       | 15  | East Jakarta    | 1   | Matraman       | 01  | Kebon Manggis         |
|     |                |     |                 |     |                | 02  | Pal Meriam            |
|     |                |     |                 |     |                | 03  | Kayu Manis            |
|     |                |     |                 |     |                |     |                       |

|     | Zone           | Kod | ya/Kabupaten | !   | Kecamatan   |     | Kelurahan         |
|-----|----------------|-----|--------------|-----|-------------|-----|-------------------|
| NO. | Name           | NO. | Name         | NO. | Name        | NO. | Name              |
| 41  | MATRAMAN       | 15  | East Jakarta | 1   | Matraman    | 04  | Utan Kayu         |
|     |                |     |              |     |             | 05  | Pisangan Barat    |
| 42  | PULO GADUNG    |     |              | 2   | Pulo Gadung | 01  | Kayu Putih        |
|     |                |     |              |     |             | 02  | Jati Rawa Mangun  |
|     |                |     |              |     |             | 03  | Pisangan Timur    |
|     |                |     |              |     |             | 04  | Cipinang          |
|     |                |     | ·            |     |             | 05  | Pulo Gadung       |
|     |                |     |              |     |             | 06  | Jati Negara Kaum  |
| 43  | CIPINANG BESAR |     |              | 3   | Jati Negara | 01  | Kampung Melayu    |
|     |                | \   |              |     |             | 02  | Bali Mester       |
|     |                |     |              |     |             | 03  | Bidara Cina       |
|     |                |     |              |     |             | 04  | Cipinang Cempedak |
|     |                |     |              |     |             | 05  | Rawa Bangke       |
|     |                |     |              |     |             | 06  | Cipinang Muara    |
|     |                |     |              |     |             | 07  | Cipinang Besar    |
| 44  | KLENDER        |     |              |     |             | 08  | Pondok BAMBU      |
|     |                |     |              |     |             | 09  | Klender           |
|     |                |     |              |     |             | 10  | Duren Sawit       |
|     |                |     |              |     |             | 11  | Malaka            |
|     |                |     |              |     |             | 12  | Pondok Kelapa     |
| 45  | CILILITAN      |     |              | 4   | Kramat Jati | 01  | Cawang            |
|     |                |     |              |     |             | 02  | Cililitan         |
|     |                |     |              |     |             |     |                   |

|          | Zone                    | Kođ | ya / Kabupaten |     | Kecamatan   |     | Kelurahan               |
|----------|-------------------------|-----|----------------|-----|-------------|-----|-------------------------|
| NO.      | Name                    | NO. | Name           | NO. | Name        | NO. | Name                    |
| 45       | CILILITAN               | 1 5 | East Jakarta   | 4   | Kramat Jati | 03  | Kramat Jati             |
|          | •                       |     |                |     |             | 04  | Kebon Pala              |
|          |                         |     | ·              |     |             | 05  | Batu Ampar              |
|          |                         |     |                | _   |             | 06  | Bale Kambang            |
|          |                         |     |                |     |             | 07  | Makasar                 |
|          |                         |     |                |     |             | 80  | Kampung Tengah          |
|          |                         |     |                |     |             | 09  | Dukuh                   |
| 46       | HALIM PERDANA<br>KUSUMA |     |                |     |             | 10  | Cipinang Melayu         |
|          |                         |     |                |     |             | 11  | Halim Perdana<br>Kusuma |
| 47       | GEDONG                  |     |                | 5   | Pasar Rebo  | 01  | Gedong                  |
|          |                         |     |                |     |             | 02  | Rambutan                |
|          |                         |     |                |     |             | 03  | Susukan                 |
|          | i                       |     |                |     |             | 04  | Ciracas                 |
|          |                         |     |                |     | ·           | 05  | Cijantung               |
|          |                         |     |                |     |             | 06  | Baru                    |
| <u> </u> |                         |     |                |     |             | 07  | Kali Sari               |
|          |                         |     |                |     |             | 08  | Pekayon                 |
| 48       | LUBANG BUAYA            |     |                |     |             | 09  | Lubang Buaya            |
| }        |                         |     |                |     | - <u></u>   | 10  | Ceger                   |
|          |                         |     |                |     |             | 11  | Bambu Apus              |
|          |                         |     |                |     |             | 12  | Setu                    |
|          | •                       |     |                |     |             | 13  | Cipayung                |
|          |                         |     |                |     |             |     |                         |

|     | Zone         | Ko  | dya/Kabupaten                         |      | Kecamatan   | Ì   | Kelurahan           |
|-----|--------------|-----|---------------------------------------|------|-------------|-----|---------------------|
| NO. | Name         | NO. | Name                                  | No.  | Name        | NO. | Name                |
| 48  | LUBANG BUAYA | 15  | East Jakar                            | ta 5 | Pasar Rebo  | 14  | Kelapa Dua<br>Wetan |
| ·   | •            |     |                                       |      |             | 15  | Munjul              |
|     |              |     | · · · · · · · · · · · · · · · · · · · |      |             | 16  | Cilangkap           |
|     |              |     |                                       |      |             | 17  | Cibubur             |
|     |              |     |                                       |      | <del></del> | 18  | Pondok Ranggon      |
| 49  | Penggilingan |     | ·                                     | 6    | Cakung      | 01  | Rawa Terate         |
|     |              |     |                                       |      |             | 02  | Jati Negara         |
|     |              |     |                                       |      |             | 03  | Penggilingan        |
| 50  | CAKUNG       |     |                                       |      |             | 04  | Cakung              |
|     |              |     |                                       |      |             | 05  | Ujung Menteng       |
|     |              |     |                                       |      |             | 06  | Pulo Gebang         |
|     |              |     |                                       |      | <u></u>     |     |                     |
|     |              |     |                                       |      |             |     |                     |
|     |              |     |                                       |      |             |     |                     |
|     |              |     |                                       |      |             |     |                     |
|     |              |     |                                       |      |             |     |                     |
|     |              |     |                                       |      |             |     |                     |
|     |              |     |                                       |      |             |     |                     |
|     |              |     |                                       |      |             |     |                     |
|     |              |     |                                       |      |             |     |                     |
|     |              |     |                                       |      |             |     |                     |
|     |              |     |                                       |      |             |     |                     |
|     |              |     |                                       |      |             |     |                     |