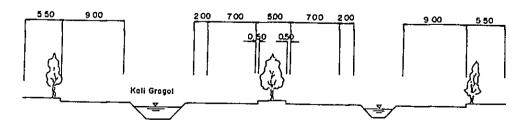

arison of alternatives was made based on the following basic conditions.

## - Number of Lanes

Based on the traffic forecast conducted in the feasibility study on Harbour Road, the required number of through-lanes is 4. 4 lanes are required for the toll road and 4 lanes for the arterial street. Number of ramp lanes for junction and interchange are as follows:

Junction rampway between Harbour Road and S-W Arc Extension of Intra Urban Tollway:-

East bound rampway 1 lane
West bound rampway 1 lane

#### Design Speed

Access road (Extension of S-W Arc) 80 km/h

Junction rampway (without tollgates) 60 km/h

(with tollgates) 40 km/h

#### - Typical Cross-section

Typical cross-sections are adopted for each section as follows:

#### Alternative - A

## 1 Grogol Intersection - Latumeten Bridge



This typical cross-section was determined by the study discussed later.

## 2 Latumeten bridge $\sim$ J1. Pangrang



(Note: Existing Right Of Way is 40 to 45 meter)

## 3 J1. Pangrang ~J1. Teluk Gong



## Alternative - $B \sim E$

- 1 Grogol Intersection ~ Latumeten bridge
  The same typical cross-section as alternative
   A is adopted.
- 2 Latumeten bridge  $\sim$  Junction with Harbour Road



#### - Maintenance of Existing Rivers and Canals

Existing rivers and canals are maintained as far as possible so as to avoid any bad influence on the water flow.

## - Relocation of Electric Transmission Line

The relocation of the electric transmission line complies with DKI regulations, which require 60 meter width open space under the line.

# iii) Study of Cross-Section to be Adopted for t