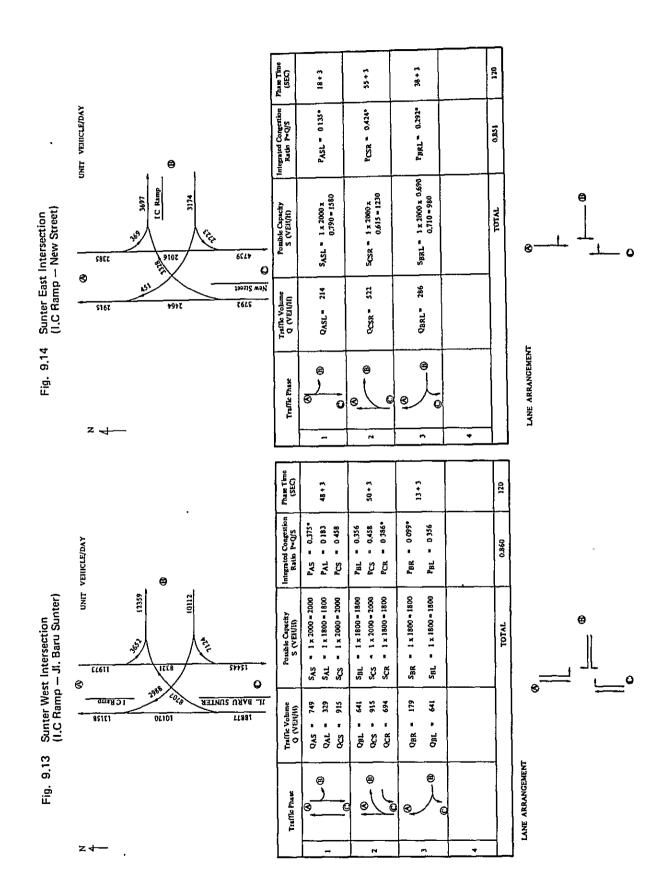

00° PAR = 0.183 PAL = 0.306 PDL = 0.343 0.306 0.163 0.225 Integrated Congression Ratio P=Q/S Kota West Intersection (Frontage Road – Jl. Gedung Panjang) 0 Par Par Par SAS = 2x2000=4000 SAR = 2x1800=3600 SAL = 2x1800=3600 SDL = 1x1800=1800 SCI = 1x1800=1800 SDS = 2x2000=4000 SDR = 1x1800=1800 SDL = 1x1800=1800 SBL = 1 x 1800 = 1800 Scs = 2 x 2000 = 4000 Scr = 1 x 1800 = 1800 Scl = 1 x 1800 = 1800 2 x 1800 = 3600 2 x 2000 = 4000 2 x 1800 = 3600 1 x 1800 = 1800 Possible Capacity S (VEH/II) TOTAL 61567 Q Ses Ses Ses IL. GEDUNG PANIAN 1015[ Cago QAS = 802 QAR = 665 QAL = 1100 QDL = 618 OBL 576 OCS 656 OCR 340 OCL 300 QAL = 1100 QBS = 650 QBR = 810 58L = 526 Triffic Volume Q (VEH/H) . . . . Jegā 16848 18945 Frontage Road Fig. 9.9 Ð LANE ARRANGEMENT 0 0 Traffic Phase Ø 8 8 ( ( () 0 ø Θ x 4. ~









Fig. 9.19 Tg. Priok Access Intersection (Tg. Priok Access — Jl. Raya Pelabuhan)

UNIT VEHICLE/DAY



| Phase Time<br>(SEC)                  | £+09                                                                                | 23+3                                                                                               | 28+3                                                        |   | 120   |
|--------------------------------------|-------------------------------------------------------------------------------------|----------------------------------------------------------------------------------------------------|-------------------------------------------------------------|---|-------|
| Integrated Congestion<br>Ratio P=Q/S | PBL = 0.564<br>PCS = 0.181<br>PCR = 0.436*