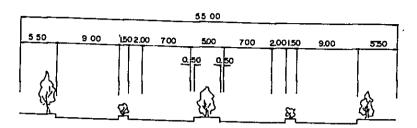

orecast conducted in the feasibility study on Harbour Road, the required number of through-lanes is 4. 4 lanes are required for the toll road and 4 lanes for the arterial street. Number of ramp lanes for junction and interchange are as follows:

Junction rampway between Harbour Road and S-W Arc Extension of Intra Urban Tollway:-

East bound rampway 1 lane
West bound rampway 1 lane

#### Design Speed

Access road (Extension of S-W Arc) 80 km/h

Junction rampway (without tollgates) 60 km/h

(with tollgates) 40 km/h

#### - Typical Cross-section

Typical cross-sections are adopted for each section as follows:

#### Alternative - A

## 1 Grogol Intersection - Latumeten Bridge



This typical cross-section was determined by the study discussed later.

## 2 Latumeten bridge $\sim$ J1. Pangrang



(Note: Existing Right Of Way is 40 to 45 meter)

## 3 J1. Pangrang ~J1. Teluk Gong



## Alternative - $B \sim E$

- 1 Grogol Intersection ~ Latumeten bridge
  The same typical cross-section as alternative
   A is adopted.
- 2 Latumeten bridge  $\sim$  Junction with Harbour Road



#### - Maintenance of Existing Rivers and Canals

Existing rivers and canals are maintained as far as possible so as to avoid any bad influence on the water flow.

## - Relocation of Electric Transmission Line

The relocation of the electric transmission line complies with DKI regulations, which require 60 meter width open space under the line.

# iii) Study of Cross-Section to be Adopted for the Section between Grogol Intersection and Latumeten Bridge

The alingment was roughly fixed in Section i). In this Se