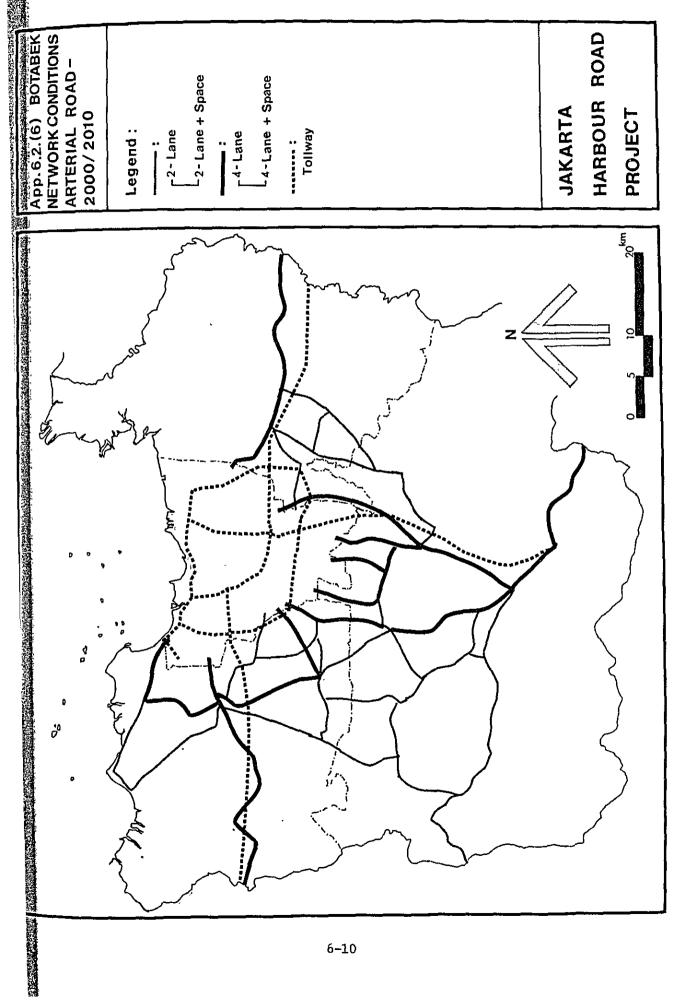

2000    | (17)      | (17)      | (39)      | (36)      |
|         | 2010    | 20        | 20        | 40        | 38*       |

Notes: 1) The percentage with mark "\*" shows the result of calculation.

Person trips by railway for these columns were calculated deducting person trips by railway attracted to Jakarta from total generated person trips by railway.

2) The percentage with mark "( )" shows the result of caluculation, too. Person trips by railway for these lines were calculated by averaging the person trips byu railway of the year 1990 and 2010.



|  | • |  |
|--|---|--|
|  |   |  |
|  |   |  |
|  |   |  |
|  |   |  |

PROJECT

|  | • |
|--|---|
|  |   |
|  |   |
|  |   |
|  |   |



, i







|  | • |  |
|--|---|--|
|  |   |  |
|  |   |  |
|  |   |  |
|  |   |  |
|  |   |  |



|  | · |  |
|--|---|--|
|  |   |  |
|  |   |  |
|  |   |  |
|  |   |  |
|  |   |  |





























#### Appendix 6.4 TRAFFIC DEMAND AT JAKARTA AIRPORT CENGKARENG

In order to estimate traffic demand at Jakarta Airport Cengkareng, reference was made to the assessment report, "Jakarta Airport Cengkareng, 1977."

In the assessment report, airport passenger in the year 1980 was estimated based on the data up to the year 1976. In this study, the data was revised to the year 1979 and airport passenger in the year 1980 was re-estimated. The difference between these two estimation amounted to 650 passengers per day. The difference was so small that the future estimation of the said report was adopted as a framework for this study.

Average annual growth rates of airport passengers