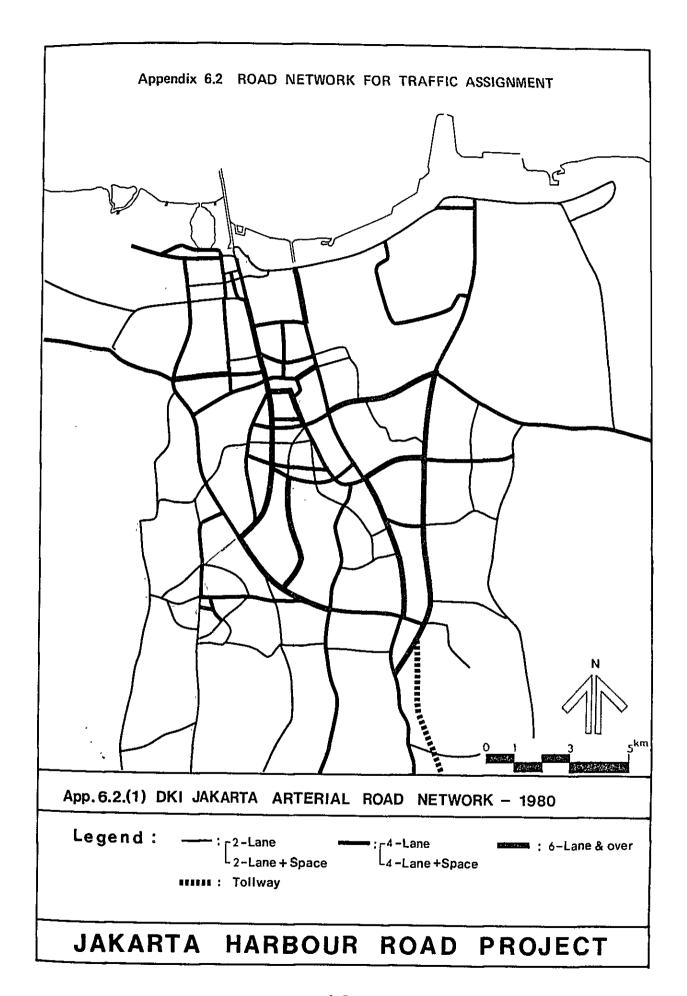

## CONTENTS

| ~~       |      |                                                             | Dane        |
|----------|------|-------------------------------------------------------------|-------------|
| Appendix | 3.1  | Zone Division Maps and Zone Code List                       | Page<br>3-1 |
| nppenarx | 3.2  | Locations and Results of Traffic Count                      | J 4.        |
| •        | J.2  | Survey                                                      | 3-18        |
|          | 3.3  | Questionaire for OD Survey                                  | 3-24        |
|          | 3.4  | Result of Running Speed and Delay Survey .                  | 3-30        |
| Appendix | 4.1  | Traffic Forecasts of Jakarta Airport Cengkareng             | 4-1         |
| Appendix | 6.1  | Estimation of Passengers by Mass Transit .                  | 6-1         |
|          | 6.2  | Road Network for Traffic Assignment                         | 6-5         |
|          | 6.3  | Results of Traffic Assignment                               | 6-12        |
|          | 6.4  | Traffic Demand at Jakarta Airport Gengkareng                | 6-24        |
|          | 6.5  | Forecast of Future Truck Traffic                            | 6-27        |
| Appendix | 8.1  | Min. Vertical Length/Superelevation                         | 8-1         |
|          | 8.2  | Materials for Structures                                    | 8-3         |
|          | 8.3  | Study on S-W Arc Extension of Intra Urban Tollway           | 8-6         |
| Appendix | 9.1  | Result of Laboratory Test                                   | 9-1         |
|          | 9.2  | Hydraulic Study                                             | 9-4         |
|          | 9.3  | Comparison of Road Structure                                | 9-10        |
|          | 9.4  | Alternative Reclamation Plan for Ancol Canal                | 9-11        |
|          | 9.5  | Related Projects and Roads in Sunter                        | 9-12        |
|          | 9.6  | Traffic Analysis for Related Intersections                  | 9-14        |
|          | 9.7  | Comparison for Flexible and Rigid Pavement                  | 9-23        |
|          | 9.8  | Preliminary Right-of-Way Width                              | 9-24        |
|          | 9.9  | Alternative Right-of-Way Plan of DKI Jakarta                | 9-26        |
| Appendix | 10.1 | Major Materials Required for Phase-I Construction           | 10-1        |
|          | 10.2 | Project Cost of Construction Segments (in Dec. 1980 Prices) | 10-2        |
| Appendix | 11   | Annual Working Day                                          | 11-1        |
| Appendix | 12.1 | Dimensions of Representative Vehicles                       | 12-1        |
|          | 12.2 | Tax on Sedan                                                | 12-2        |