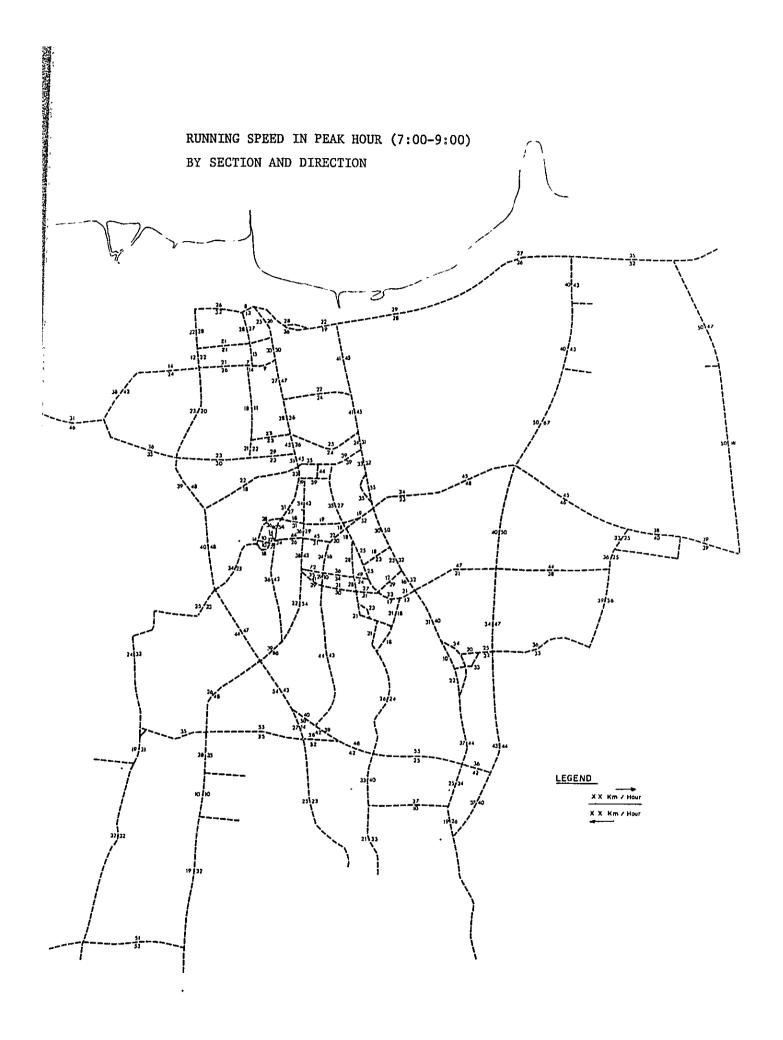

1038" 455/18x 1178" 45x 723/27x 148" 4x 16" 1x 51." 2X 24" 4x 348" 8x 415" 13x 0 176" 13x ~ 403"/4x 390" 3x 403" 4x TIZ ¢ 0 0 0 0 0 0 œ. Stopping 169" 2x 17. 13. 186" 3x 186/3x 0 0 0 0 0 0 S 0 47 t 61" 4x 167" 14x 52" 6x 3x 1x | 6" 201/17x359 8 8 20 t 794" 45x 593/28x 4 RESULT OF RUNNING SPEED AND DELAY SURVEY Reason for 17" 1x 24" 2× 310" 13x 15 | X 95" 6x 10" 2x 17 7. 72" 5x 541" 31x 436/22x 105/9xM 17/2x40# 1x 14" 1x 40/1x1× 3 S 3x " 0 0 0 0 0 3112/94x 385" 12x 2937/100x 315" 12x 514" 21x 1240" 39x 495" 18x 1430" 36x 872" 28x 798" 28 6049" 194x DISTANCE 96.5 8.96 59.1 59.1 77.5 272.4 77.5 274.2 546.6 41.1 39 TIME 8703" 7325" 9174" 12402" 10775" 8409" 5586" 6070" 68415" 36322" 32093" BAND 12-14 12-14 7-9 4-6 12-14 12-14 12-14 7-9 HOUR 7~9 7-9 TOTAL DATE = TOTAL Ξ  $\geq$ 

Appendix 3.4









# Appendix 4.1 TRAFFIC FORECASTS OF JAKARTA AIRPORT CENGKARENG

Some considerable forecasts for the traffic demand of Jakarta Airport Cengkareng quoted from the assessment report of "Jakarta Airport Cengkareng" published in the year of 1977 are shown below.

# 4.1.1 Passenger Forecast

Table 4.1.1 Forecasts of Overall Passenger Traffic

(in thousands of passengers, arrival + departure)

|                            | 1976    | 19    | 80  | 19      | 85  | 19     | 90  | 2000   |
|----------------------------|---------|-------|-----|---------|-----|--------|-----|--------|
| International traffic      | 964.5   | 1,5   | 48  | 2,      | 488 | 3,     | 742 | 7,780  |
| Average annual growth rate | 12.6    | 5%    | 1.0 | .0%     | 8.  | .5%    | _   | 7.6%   |
| Domestic<br>traffic