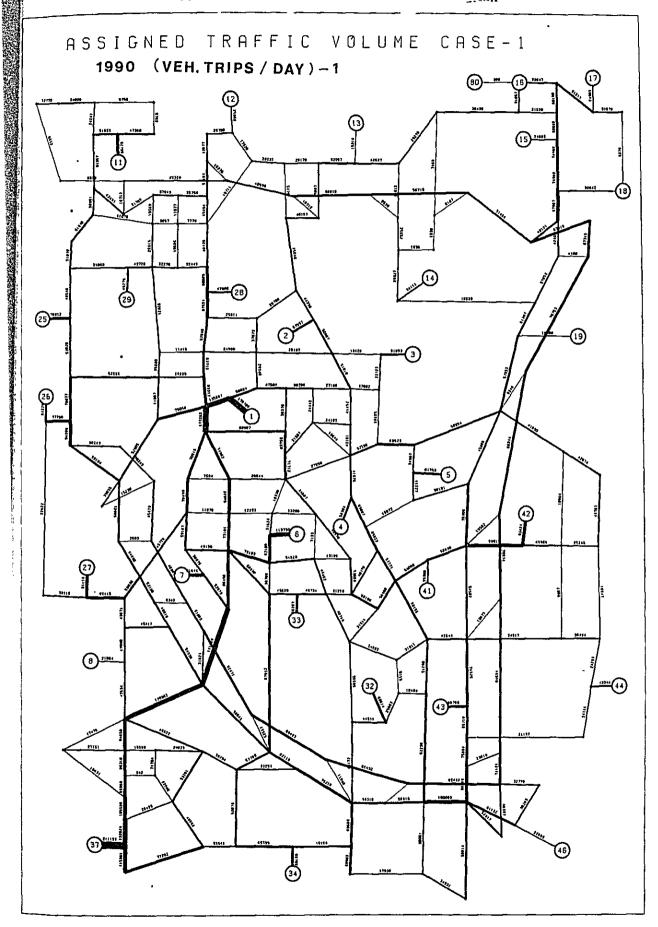

| 20        | 40        | 38*       |

Notes: 1) The percentage with mark "\*" shows the result of calculation.

Person trips by railway for these columns were calculated deducting person trips by railway attracted to Jakarta from total generated person trips by railway.

2) The percentage with mark "( )" shows the result of caluculation, too. Person trips by railway for these lines were calculated by averaging the person trips byu railway of the year 1990 and 2010.



|  | • |  |
|--|---|--|
|  |   |  |
|  |   |  |
|  |   |  |
|  |   |  |

PROJECT

|  | • |
|--|---|
|  |   |
|  |   |
|  |   |
|  |   |



, i







|  | • |  |
|--|---|--|
|  |   |  |
|  |   |  |
|  |   |  |
|  |   |  |
|  |   |  |



|  | · |  |
|--|---|--|
|  |   |  |
|  |   |  |
|  |   |  |
|  |   |  |
|  |   |  |





























#### Appendix 6.4 TRAFFIC DEMAND AT JAKARTA AIRPORT CENGKARENG

In order to estimate traffic demand at Jakarta Airport Cengkareng, reference was made to the assessment report, "Jakarta Airport Cengkareng, 1977."

In the assessment report, airport passenger in the year 1980 was estimated based on the data up to the year 1976. In this study, the data was revised to the year 1979 and airport passenger in the year 1980 was re-estimated. The difference between these two estimation amounted to 650 passengers per day. The difference was so small that the future estimation of the said report was adopted as a framework for this study.

Average annual growth rates of airport passengers were assumed to be 11.4 percent, 9.5 percent and 8.3% for the period 1980 - 1985, 1985 - 19