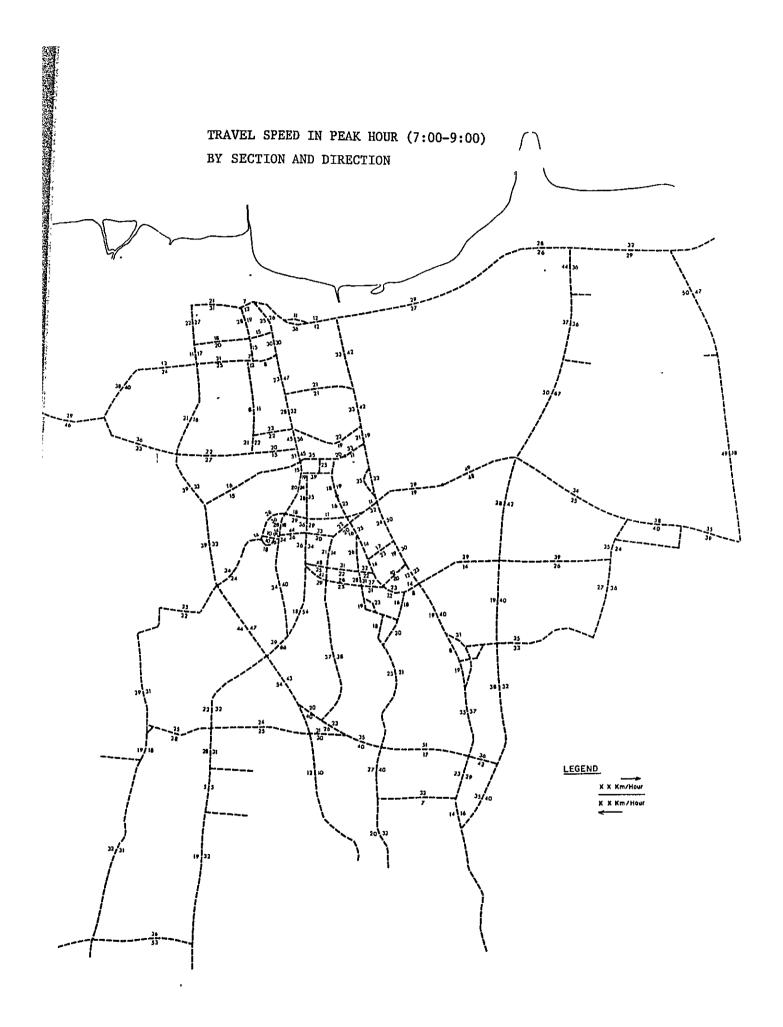

## CONTENTS

| ~~       |      |                                                             | Dane        |
|----------|------|-------------------------------------------------------------|-------------|
| Appendix | 3.1  | Zone Division Maps and Zone Code List                       | Page<br>3-1 |
| nppenarx | 3.2  | Locations and Results of Traffic Count                      | J 4.        |
| •        | J.2  | Survey                                                      | 3-18        |
|          | 3.3  | Questionaire for OD Survey                                  | 3-24        |
|          | 3.4  | Result of Running Speed and Delay Survey .                  | 3-30        |
| Appendix | 4.1  | Traffic Forecasts of Jakarta Airport Cengkareng             | 4-1         |
| Appendix | 6.1  | Estimation of Passengers by Mass Transit .                  | 6-1         |
|          | 6.2  | Road Network for Traffic Assignment                         | 6-5         |
|          | 6.3  | Results of Traffic Assignment                               | 6-12        |
|          | 6.4  | Traffic Demand at Jakarta Airport Gengkareng                | 6-24        |
|          | 6.5  | Forecast of Future Truck Traffic                            | 6-27        |
| Appendix | 8.1  | Min. Vertical Length/Superelevation                         | 8-1         |
|          | 8.2  | Materials for Structures                                    | 8-3         |
|          | 8.3  | Study on S-W Arc Extension of Intra Urban Tollway           | 8-6         |
| Appendix | 9.1  | Result of Laboratory Test                                   | 9-1         |
|          | 9.2  | Hydraulic Study                                             | 9-4         |
|          | 9.3  | Comparison of Road Structure                                | 9-10        |
|          | 9.4  | Alternative Reclamation Plan for Ancol Canal                | 9-11        |
|          | 9.5  | Related Projects and Roads in Sunter                        | 9-12        |
|          | 9.6  | Traffic Analysis for Related Intersections                  | 9-14        |
|          | 9.7  | Comparison for Flexible and Rigid Pavement                  | 9-23        |
|          | 9.8  | Preliminary Right-of-Way Width                              | 9-24        |
|          | 9.9  | Alternative Right-of-Way Plan of DKI Jakarta                | 9-26        |
| Appendix | 10.1 | Major Materials Required for Phase-I Construction           | 10-1        |
|          | 10.2 | Project Cost of Construction Segments (in Dec. 1980 Prices) | 10-2        |
| Appendix | 11   | Annual Working Day                                          | 11-1        |
| Appendix | 12.1 | Dimensions of Representative Vehicles                       | 12-1        |
|          | 12.2 | Tax on Sedan                                                | 12-2        |