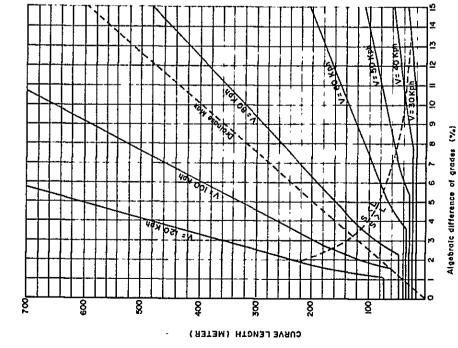

anduse.

Therefore, the present distribution pattern for the Tg. Priok Port traffic was revised with reference to future development plans.

Based on the revised distribution pattern of the Tg. Priok Port traffic and the present pattern of other zonal traffic, future truck O-D tables were estimated for both cases and then added together.

1980 Truck 0-D Table Present O-D Pattern Present 0-D Pattern of Tg. Priok Zone Other than Tg. Priok Zone Future Develop-Future Traffic ment Plans Generation and related to Attraction by Tg. Priok Port Zone Revised O-D Pattern of Port Traffic Future Traffic Frator Generation and Method Attraction in Zones 16 & 20 Future Truck O-D Table

Fig. 6.5.1 Methodological Flow for the Estimation of Future Truck O-D Tables

Fig. 8.1 Length of Crest Vertical Curve





Fig. 8.3 Superelevation

| DESIGN<br>SPEED | 80    | KM/h         | 60 KM / h | ۲, | 50 KM/h          | 4/h | 40 KM/h | SUPER EL      |
|-----------------|-------|--------------|-----------|----|------------------|-----|---------|---------------|
|                 | 230   | ABOVE        | 120       | =  | 99               | :   | 30 "    | %01           |
|                 | 280   | UNDER        | 120       | =  | 9                | :   | \$ 99   |               |
|                 | 260   | ABOVE        | 150       | =  | 901              | :   | 65 "    | % 0           |
|                 | 28    | UNDER        | 061       | z  | 8                | :   | ., 06   | •             |
|                 | 330   | ABOVE        | 061       | =  | 130              | :   | 08      |