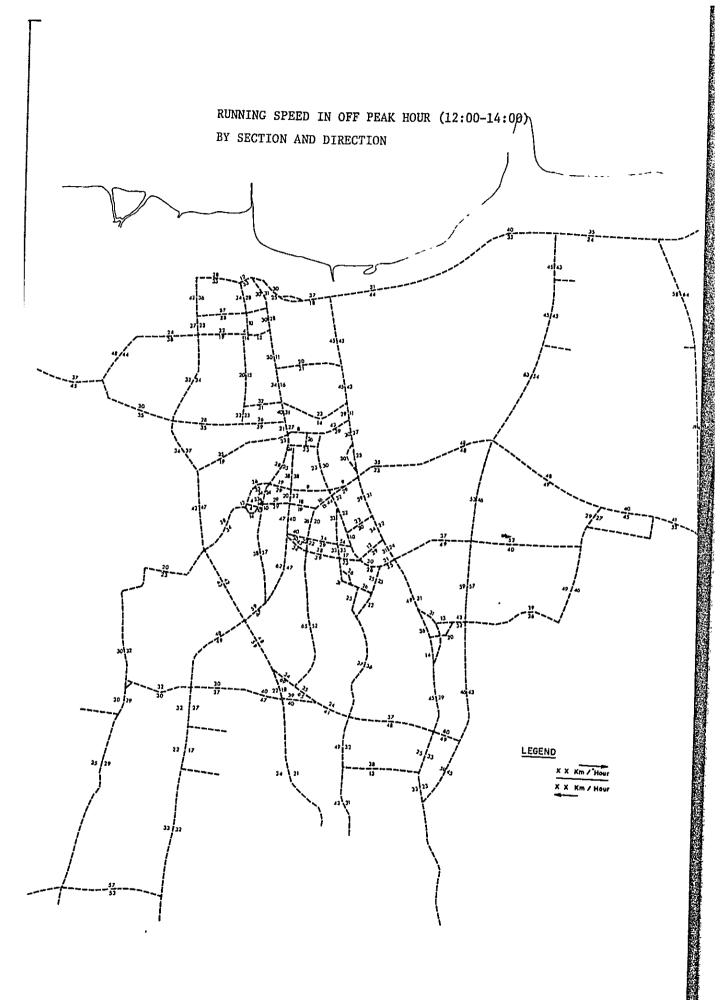

38" 455/18x 1178" 45x 723/27x 148" 4x 16" 1x 51." 2X 24" 4x 348" 8x 415" 13x 0 176" 13x ~ 403"/4x 390" 3x 403" 4x TIZ ¢ 0 0 0 0 0 0 œ. Stopping 169" 2x 17. 13. 186" 3x 186/3x 0 0 0 0 0 0 S 0 47 t 61" 4x 167" 14x 52" 6x 3x 1x | 6" 201/17x359 8 8 20 t 794" 45x 593/28x 4 RESULT OF RUNNING SPEED AND DELAY SURVEY Reason for 17" 1x 24" 2× 310" 13x 15 | X 95" 6x 10" 2x 17 7. 72" 5x 541" 31x 436/22x 105/9xM 17/2x40# 1x 14" 1x 40/1x1× 3 S 3x " 0 0 0 0 0 3112/94x 385" 12x 2937/100x 315" 12x 514" 21x 1240" 39x 495" 18x 1430" 36x 872" 28x 798" 28 6049" 194x DISTANCE 96.5 8.96 59.1 59.1 77.5 272.4 77.5 274.2 546.6 41.1 39 TIME 8703" 7325" 9174" 12402" 10775" 8409" 5586" 6070" 68415" 36322" 32093" BAND 12-14 12-14 7-9 4-6 12-14 12-14 12-14 7-9 HOUR 7~9 7-9 TOTAL DATE = TOTAL Ξ  $\geq$ 

Appendix 3.4









# Appendix 4.1 TRAFFIC FORECASTS OF JAKARTA AIRPORT CENGKARENG

Some considerable forecasts for the traffic demand of Jakarta Airport Cengkareng quoted from the assessment report of "Jakarta Airport Cengkareng" published in the year of 1977 are shown below.

# 4.1.1 Passenger Forecast

Table 4.1.1 Forecasts of Overall Passenger Traffic

(in thousands of passengers, arrival + departure)

|                            | 1976    | 19    | 80  | 19      | 85  | 19     | 90  | 2000   |
|----------------------------|---------|-------|-----|---------|-----|--------|-----|--------|
| International traffic      | 964.5   | 1,5   | 48  | 2,      | 488 | 3,     | 742 | 7,780  |
| Average annual growth rate | 12.6    | 5%    | 1.0 | .0%     | 8.  | .5%    | _   | 7.6%   |
| Domestic<br>traffic