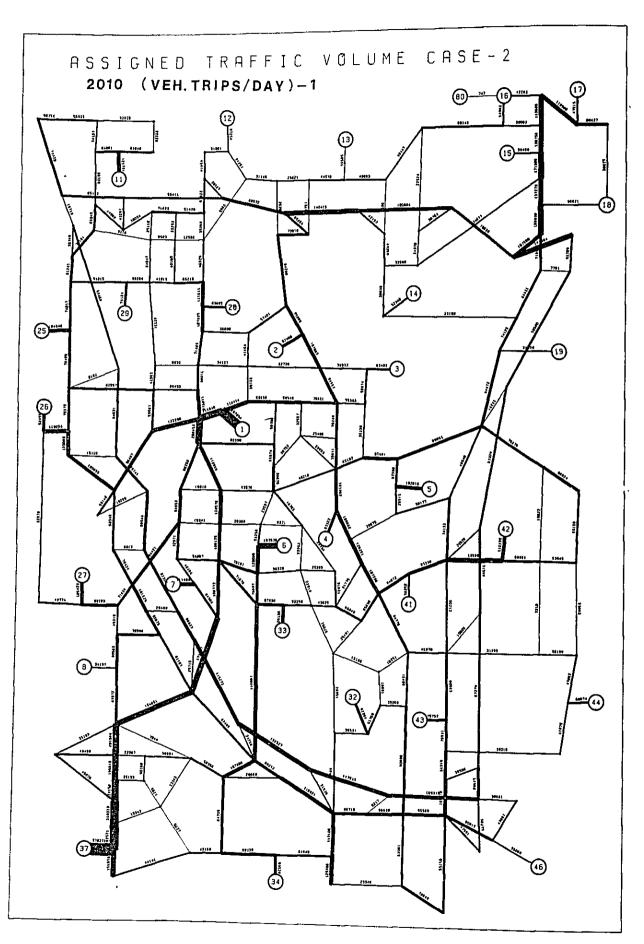

## CONTENTS

| ~~       |      |                                                             | Dane        |
|----------|------|-------------------------------------------------------------|-------------|
| Appendix | 3.1  | Zone Division Maps and Zone Code List                       | Page<br>3-1 |
| nppenarx | 3.2  | Locations and Results of Traffic Count                      | J 4.        |
| •        | J.2  | Survey                                                      | 3-18        |
|          | 3.3  | Questionaire for OD Survey                                  | 3-24        |
|          | 3.4  | Result of Running Speed and Delay Survey .                  | 3-30        |
| Appendix | 4.1  | Traffic Forecasts of Jakarta Airport Cengkareng             | 4-1         |
| Appendix | 6.1  | Estimation of Passengers by Mass Transit .                  | 6-1         |
|          | 6.2  | Road Network for Traffic Assignment                         | 6-5         |
|          | 6.3  | Results of Traffic Assignment                               | 6-12        |
|          | 6.4  | Traffic Demand at Jakarta Airport Gengkareng                | 6-24        |
|          | 6.5  | Forecast of Future Truck Traffic                            | 6-27        |
| Appendix | 8.1  | Min. Vertical Length/Superelevation                         | 8-1         |
|          | 8.2  | Materials for Structures                                    | 8-3         |
|          | 8.3  | Study on S-W Arc Extension of Intra Urban Tollway           | 8-6         |
| Appendix | 9.1  | Result of Laboratory Test                                   | 9-1         |
|          | 9.2  | Hydraulic Study                                             | 9-4         |
|          | 9.3  | Comparison of Road Structure                                | 9-10        |
|          | 9.4  | Alternative Reclamation Plan for Ancol Canal                | 9-11        |
|          | 9.5  | Related Projects and Roads in Sunter                        | 9-12        |
|          | 9.6  | Traffic Analysis for Related Intersections                  | 9-14        |
|          | 9.7  | Comparison for Flexible and Rigid Pavement                  | 9-23        |
|          | 9.8  | Preliminary Right-of-Way Width                              | 9-24        |
|          | 9.9  | Alternative Right-of-Way Plan of DKI Jakarta                | 9-26        |
| Appendix | 10.1 | Major Materials Required for Phase-I Construction           | 10-1        |
|          | 10.2 | Project Cost of Construction Segments (in Dec. 1980 Prices) | 10-2        |
| Appendix | 11   | Annual Working Day                                          | 11-1        |
| Appendix | 12.1 | Dimensions of Representative Vehicles                       | 12-1        |
|          | 12.2 | Tax on Sedan                                                | 12-2        |