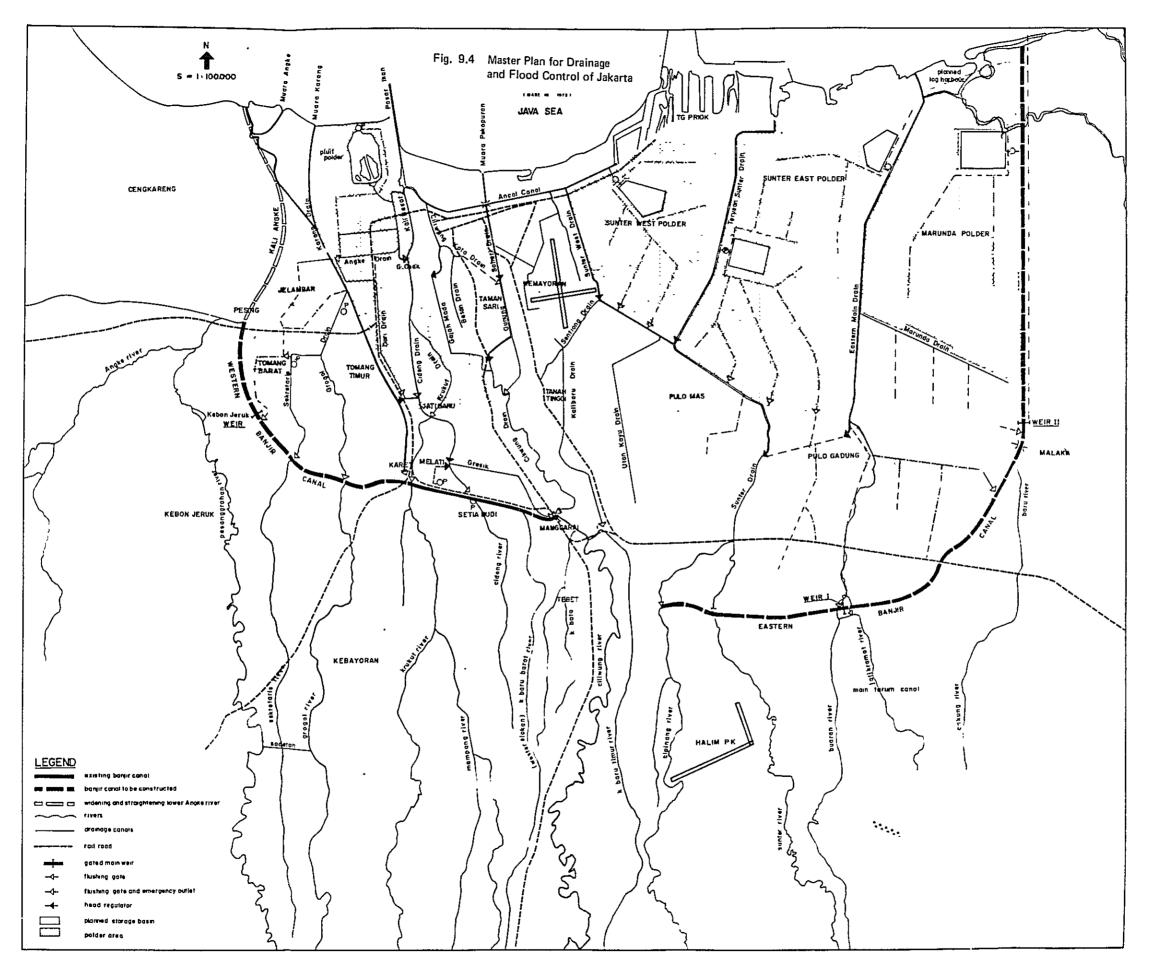

ized. It has been obserbed that rainfall is generally concentrated in the afternoons and evenings, with 60 to 80% falling from 14.00 till 21:00 hours at some stations.

#### (2) Hydrological Situation in the Project Area

Starting from Mt. Pangrunggo (3,019 m) in the southern range, the Ciliwung river and several other rivers flow into the Java Sea affecting the Project area.

According to the historical trend, once every two years a flood occurs, when rainfall exceeds 115 mm per day. It is considered that the reasons for the floods are as follows:

- (a) Compared with the size of the catchment area and the rainfall volume, the discharge capacity of the rivers is small.
- (b) River slopes are too flat and the rivers meander.
- (c) Each river is effected by tidal rises in the river-mouth.





This flooding problem of DKI Jakarta is common in the river mouth in an alluvium plain. Related rivers and canals to the Project road are developed for banking improvement in the city area, but the discharge capacities are greatly hindered in the suburbs by the meandering nature of the rivers.

# (3) Introduction of the Masterplan

The MASTERPLAN for DRAINAGE and FLOOD CONTROL of Jakarta introduced the following three principles on the solution of the problems of drainage and flood control in the city:

- Drain off the rainfall on the area itself;
- Prevent run-off from the hill to the south to flooding the city area, and
- In the dry season, prevent stagnation of the water in the open canals in the city.

Based on these principles the PLAN recommended as follows:

- Flood control is t