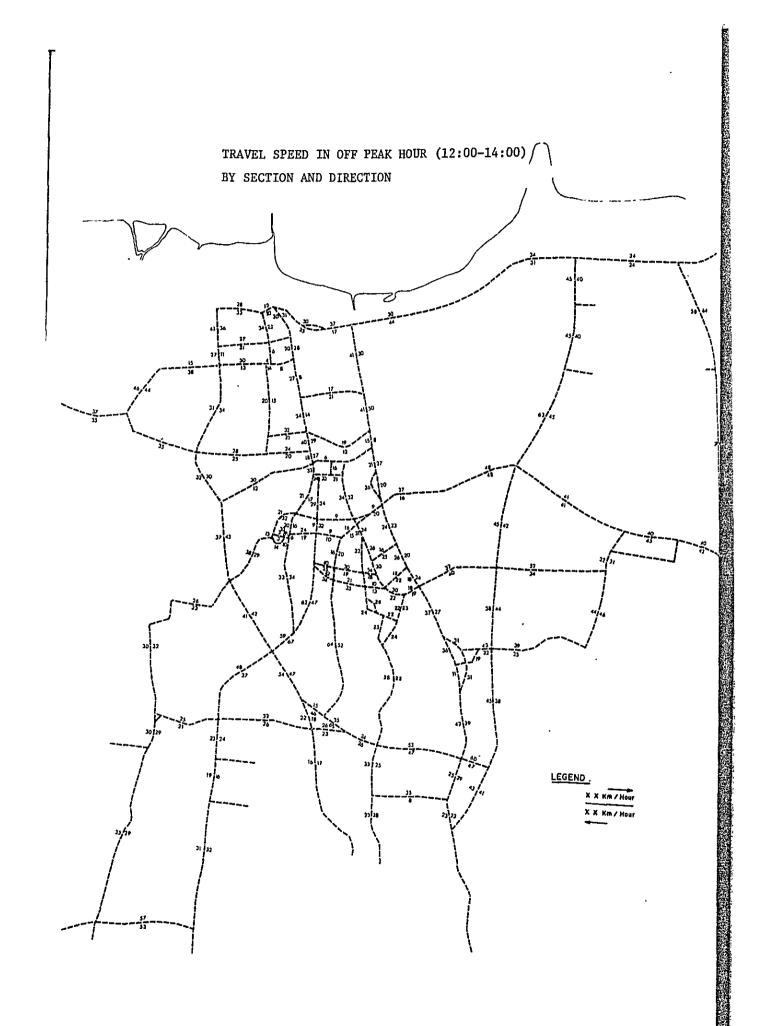

## CONTENTS

| ~~       |      |                                                             | Dane        |
|----------|------|-------------------------------------------------------------|-------------|
| Appendix | 3.1  | Zone Division Maps and Zone Code List                       | Page<br>3-1 |
| nppenarx | 3.2  | Locations and Results of Traffic Count                      | J 4.        |
| •        | J.2  | Survey                                                      | 3-18        |
|          | 3.3  | Questionaire for OD Survey                                  | 3-24        |
|          | 3.4  | Result of Running Speed and Delay Survey .                  | 3-30        |
| Appendix | 4.1  | Traffic Forecasts of Jakarta Airport Cengkareng             | 4-1         |
| Appendix | 6.1  | Estimation of Passengers by Mass Transit .                  | 6-1         |
|          | 6.2  | Road Network for Traffic Assignment                         | 6-5         |
|          | 6.3  | Results of Traffic Assignment                               | 6-12        |
|          | 6.4  | Traffic Demand at Jakarta Airport Gengkareng                | 6-24        |
|          | 6.5  | Forecast of Future Truck Traffic                            | 6-27        |
| Appendix | 8.1  | Min. Vertical Length/Superelevation                         | 8-1         |
|          | 8.2  | Materials for Structures                                    | 8-3         |
|          | 8.3  | Study on S-W Arc Extension of Intra Urban Tollway           | 8-6         |
| Appendix | 9.1  | Result of Laboratory Test                                   | 9-1         |
|          | 9.2  | Hydraulic Study                                             | 9-4         |
|          | 9.3  | Comparison of Road Structure                                | 9-10        |
|          | 9.4  | Alternative Reclamation Plan for Ancol Canal                | 9-11        |
|          | 9.5  | Related Projects and Roads in Sunter                        | 9-12        |
|          | 9.6  | Traffic Analysis for Related Intersections                  | 9-14        |
|          | 9.7  | Comparison for Flexible and Rigid Pavement                  | 9-23        |
|          | 9.8  | Preliminary Right-of-Way Width                              | 9-24        |
|          | 9.9  | Alternative Right-of-Way Plan of DKI Jakarta                | 9-26        |
| Appendix | 10.1 | Major Materials Required for Phase-I Construction           | 10-1        |
|          | 10.2 | Project Cost of Construction Segments (in Dec. 1980 Prices) | 10-2        |
| Appendix | 11   | Annual Working Day                                          | 11-1        |
| Appendix | 12.1 | Dimensions of Representative Vehicles                       | 12-1        |
|          | 12.2 | Tax on Sedan                                                | 12-2        |