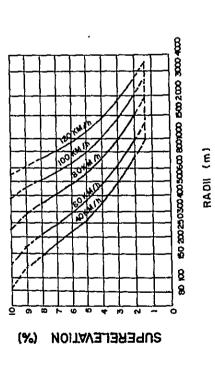

1   | 200           |
|                 | 670   | UNDER        | 420       | :  | 310              |     | 210 "   | _             |
|                 | 670   | ABOVE        | 420       | :  | 310              | =   | 210     | /6 /          |
|                 | 870   |              | 260       | :  | 9                | =   | 280     | _             |
|                 | 870   | ABOVE        | 560       | =  | 9<br>0<br>1<br>0 | :   | . 092   | \ \frac{1}{2} |
| _               | 1240  | UNDER        | 900       | :  | 290              | •   | 400     |               |
|                 | 1240  | 1.2 40 ABOVE | 800       | -  | 290              | :   | 400     | 2%            |
|                 | 3.500 | 3.500 UNDER  | 2 000     | =  | 300              | =   | . 009   | _             |



8-2

## Appendix 8.2 MATERIALS FOR STRUCTURES

## 1. Concrete

· Concrete is classified into the following five types.

Table 8.1 Concrete

| Class | Minimum Compressive Stregnth $\sigma$ ck (kg/cm <sup>2</sup> ) | Description                                                                       |  |  |  |  |
|-------|----------------------------------------------------------------|-----------------------------------------------------------------------------------|--|--|--|--|
| A     | 400                                                            | Cost in place concrete for pre-<br>stressed concrete                              |  |  |  |  |
| В     | 350                                                            | Cast in place concrete for dia-<br>phragms and deck slab (reinforced<b