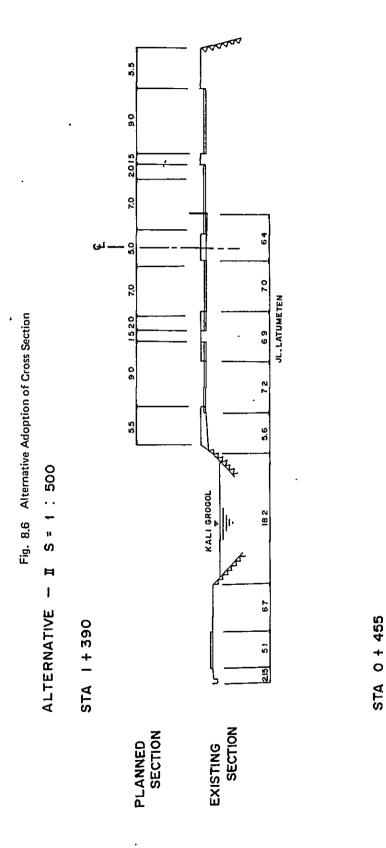

n of existing carriageway and wider new construction.                                                                                            |
| Cost                    | Comparatively cheap  - Minor expansion of existing pavement  - Smaller scale construction for new construction section.  - 40 meter bridge required for north-bound arterial street to cross Kali Grogol  - Less Compensation and land acquisition Cost. | Comparatively expensive  - Bigger scale construct- ion for relocation of existing carriageway  - Bigger scale construct- ion for new construct- ion section  - Bigger compensation and land acquisition cost |

2015 0 JL LATUMETEN Fig. 8.5 Alternative Adoption of Cross Section 69 20 2 S = 1 : 500KALI GROGOL ALTERNATIVE - I STA 1 + 390 9 0 EXISTING SECTION PLANNED SECTION







#### 3. Comparison of Alternateives

The tollway junction of alternative - A is located between Jl. Jembatan Tiga and Kali Muara Karang, just south of Pluit industrial complex area.

The tollway junction of alternative - B - E is located between Kali Muara Karang and Banjir Canal.

Among the alternatives described in section i) alternative - C , D and E are no selected for the reasons described below.

- For alternative C (located on the east bank of Kali Duri)

  The eastern area of Kali Duri has already been developed for mixed purpose. It is difficult to acquire land for the new road.
- For alternative D (Located between Kali Duri and Banjir Canal)

  Between the two rivers mentioned above only about 20 meter width is available for the road. The construction cost is therefore very e