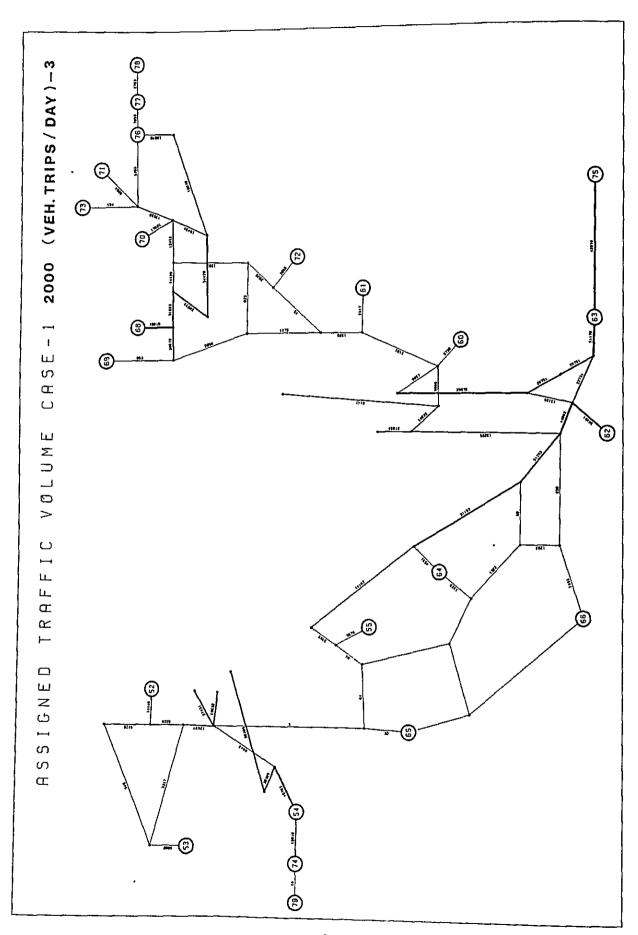

| 40        | 38*       |

Notes: 1) The percentage with mark "\*" shows the result of calculation.

Person trips by railway for these columns were calculated deducting person trips by railway attracted to Jakarta from total generated person trips by railway.

2) The percentage with mark "( )" shows the result of caluculation, too. Person trips by railway for these lines were calculated by averaging the person trips byu railway of the year 1990 and 2010.



|  | • |  |
|--|---|--|
|  |   |  |
|  |   |  |
|  |   |  |
|  |   |  |

PROJECT

|  | • |
|--|---|
|  |   |
|  |   |
|  |   |
|  |   |



, i







|  | • |  |
|--|---|--|
|  |   |  |
|  |   |  |
|  |   |  |
|  |   |  |
|  |   |  |



|  | · |  |
|--|---|--|
|  |   |  |
|  |   |  |
|  |   |  |
|  |   |  |
|  |   |  |





























#### Appendix 6.4 TRAFFIC DEMAND AT JAKARTA AIRPORT CENGKARENG

In order to estimate traffic demand at Jakarta Airport Cengkareng, reference was made to the assessment report, "Jakarta Airport Cengkareng, 1977."

In the assessment report, airport passenger in the year 1980 was estimated based on the data up to the year 1976. In this study, the data was revised to the year 1979 and airport passenger in the year 1980 was re-estimated. The difference between these two estimation amounted to 650 passengers per day. The difference was so small that the future estimation of the said report was adopted as a framework for this study.

Average annual growth rates of airport passengers were assumed to be 11.4 percent, 9.5 percent and 8.3% for the period 1980 - 1985, 1985 - 1990 and 199