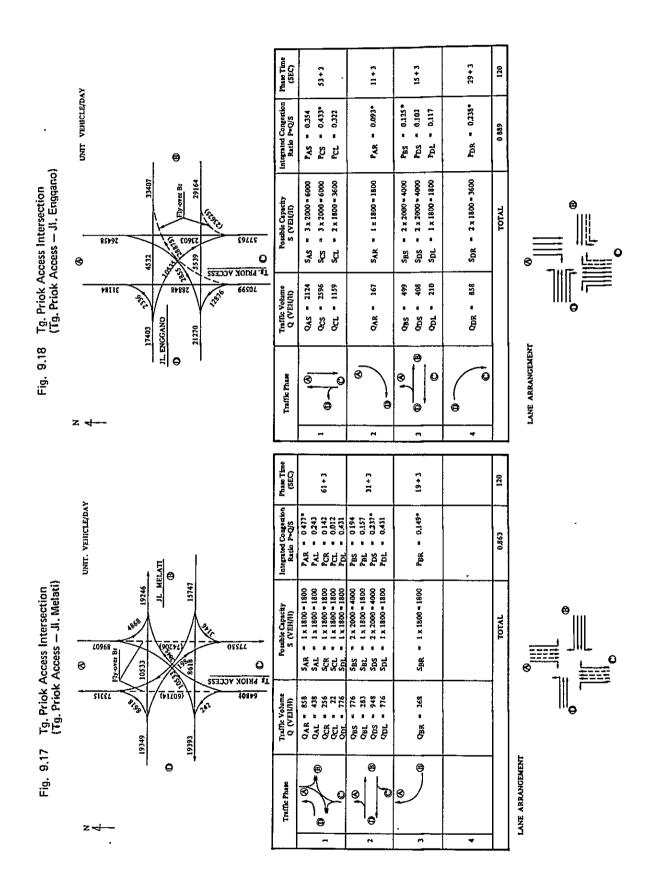

PAR = 0.183 PAL = 0.306 PDL = 0.343 0.306 0.163 0.225 Integrated Congression Ratio P=Q/S Kota West Intersection (Frontage Road – Jl. Gedung Panjang) 0 Par Par Par SAS = 2x2000=4000 SAR = 2x1800=3600 SAL = 2x1800=3600 SDL = 1x1800=1800 SCI = 1x1800=1800 SDS = 2x2000=4000 SDR = 1x1800=1800 SDL = 1x1800=1800 SBL = 1 x 1800 = 1800 Scs = 2 x 2000 = 4000 Scr = 1 x 1800 = 1800 Scl = 1 x 1800 = 1800 2 x 1800 = 3600 2 x 2000 = 4000 2 x 1800 = 3600 1 x 1800 = 1800 Possible Capacity S (VEH/II) TOTAL 61567 Q Ses Ses Ses IL. GEDUNG PANIAN 1015[ Cago QAS = 802 QAR = 665 QAL = 1100 QDL = 618 OBL 576 OCS 656 OCR 340 OCL 300 QAL = 1100 QBS = 650 QBR = 810 58L = 526 Triffic Volume Q (VEH/H) . . . . Jegā 16848 18945 Frontage Road Fig. 9.9 Ð LANE ARRANGEMENT 0 0 Traffic Phase Ø 8 8 ( ( () 0 ø Θ x 4. ~









Fig. 9.19 Tg. Priok Access Intersection (Tg. Priok Access — Jl. Raya Pelabuhan)

UNIT VEHICLE/DAY



| Phase Time<br>(SEC)                  | £+09                                                                                | 23+3                                                                                               | 28+3                                                        |   | 120   |
|--------------------------------------|-------------------------------------------------------------------------------------|----------------------------------------------------------------------------------------------------|-------------------------------------------------------------|---|-------|
| Integrated Congestion<br>Ratio P=Q/S | PBL = 0.564<br>PCS = 0.181<br>PCR = 0.436*