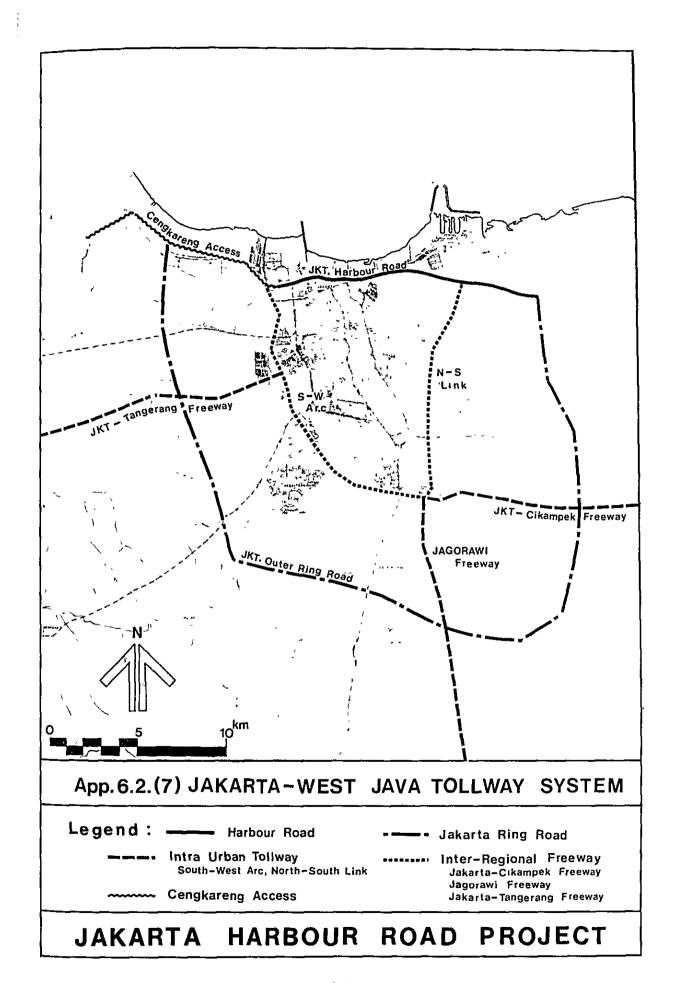

JAKARTA HARBOUR ROAD PROJECT

| ZONE DIVISION IN BOTABEK AREA Legend: Zone Boundary Zone No.51-No.73 | JAKARTA<br>HARBOUR ROAD<br>PROJECT |
|----------------------------------------------------------------------|------------------------------------|
|----------------------------------------------------------------------|------------------------------------|