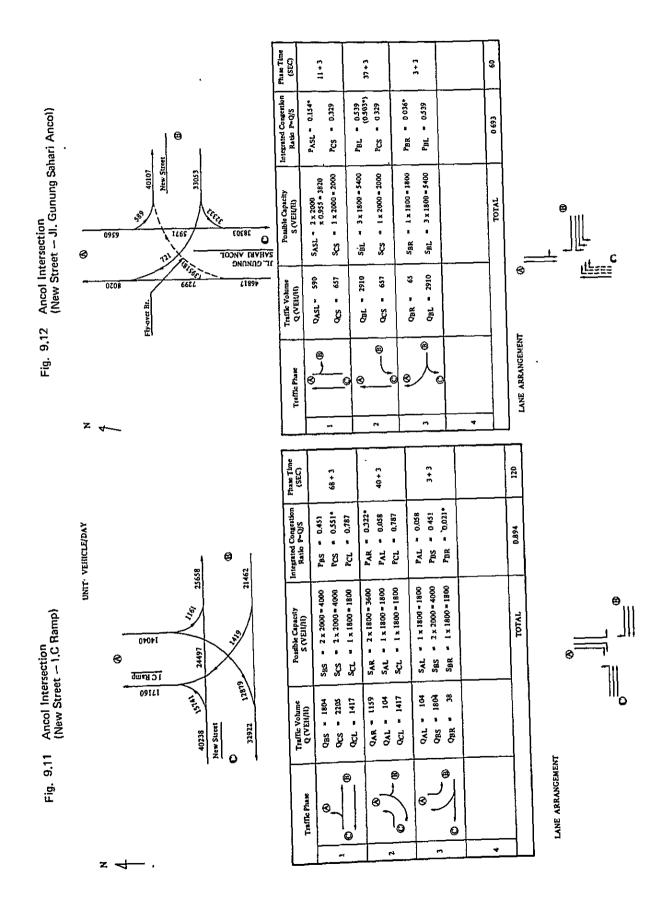

.200° PAR = 0.183 PAL = 0.306 PDL = 0.343 0.306 0.163 0.225 Integrated Congression Ratio P=Q/S Kota West Intersection (Frontage Road – Jl. Gedung Panjang) 0 Par Par Par SAS = 2x2000=4000 SAR = 2x1800=3600 SAL = 2x1800=3600 SDL = 1x1800=1800 SCI = 1x1800=1800 SDS = 2x2000=4000 SDR = 1x1800=1800 SDL = 1x1800=1800 SBL = 1 x 1800 = 1800 Scs = 2 x 2000 = 4000 Scr = 1 x 1800 = 1800 Scl = 1 x 1800 = 1800 2 x 1800 = 3600 2 x 2000 = 4000 2 x 1800 = 3600 1 x 1800 = 1800 Possible Capacity S (VEH/II) TOTAL 61567 Q Ses Ses Ses IL. GEDUNG PANIAN 1015[ Cago QAS = 802 QAR = 665 QAL = 1100 QDL = 618 OBL 576 OCS 656 OCR 340 OCL 300 QAL = 1100 QBS = 650 QBR = 810 58L = 526 Triffic Volume Q (VEH/H) . . . . Jegā 16848 18945 Frontage Road Fig. 9.9 Ð LANE ARRANGEMENT 0 0 Traffic Phase Ø 8 8 ( ( () 0 ø Θ x 4. ~









Fig. 9.19 Tg. Priok Access Intersection (Tg. Priok Access — Jl. Raya Pelabuhan)

UNIT VEHICLE/DAY



| Phase Time<br>(SEC)                  | £+09                                                                                | 23+3                                                                                               | 28+3                                                        |   | 120   |
|--------------------------------------|-------------------------------------------------------------------------------------|----------------------------------------------------------------------------------------------------|-------------------------------------------------------------|---|-------|
| Integrated Congestion<br>Ratio P=Q/S | PBL = 0.564<br>PCS = 0.181<br>PCR = 0.436*