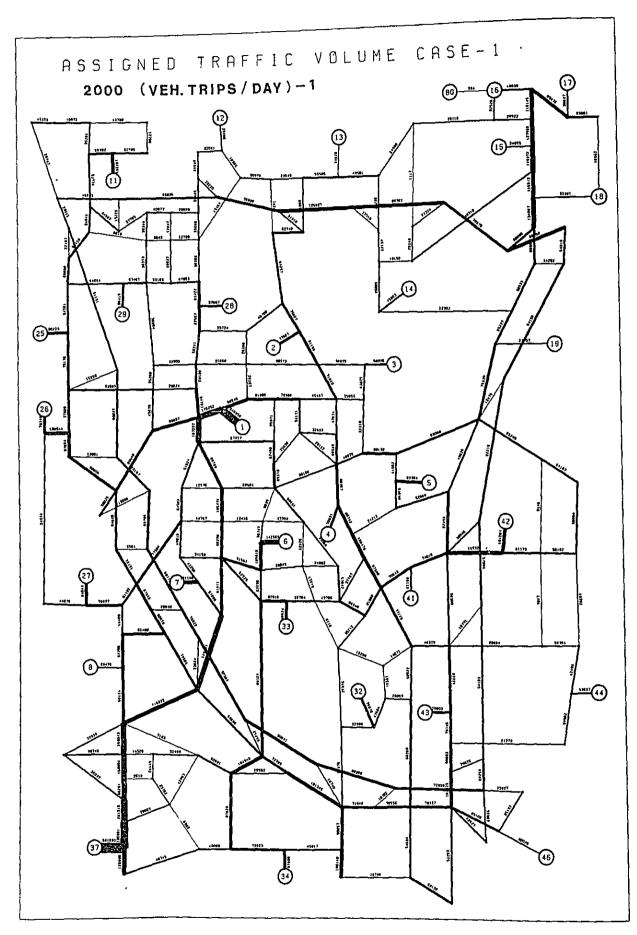

| 40        | 38*       |

Notes: 1) The percentage with mark "\*" shows the result of calculation.

Person trips by railway for these columns were calculated deducting person trips by railway attracted to Jakarta from total generated person trips by railway.

2) The percentage with mark "( )" shows the result of caluculation, too. Person trips by railway for these lines were calculated by averaging the person trips byu railway of the year 1990 and 2010.



|  | • |  |
|--|---|--|
|  |   |  |
|  |   |  |
|  |   |  |
|  |   |  |

PROJECT

|  | • |
|--|---|
|  |   |
|  |   |
|  |   |
|  |   |



, i







|  | • |  |
|--|---|--|
|  |   |  |
|  |   |  |
|  |   |  |
|  |   |  |
|  |   |  |



|  | · |  |
|--|---|--|
|  |   |  |
|  |   |  |
|  |   |  |
|  |   |  |
|  |   |  |





























#### Appendix 6.4 TRAFFIC DEMAND AT JAKARTA AIRPORT CENGKARENG

In order to estimate traffic demand at Jakarta Airport Cengkareng, reference was made to the assessment report, "Jakarta Airport Cengkareng, 1977."

In the assessment report, airport passenger in the year 1980 was estimated based on the data up to the year 1976. In this study, the data was revised to the year 1979 and airport passenger in the year 1980 was re-estimated. The difference between these two estimation amounted to 650 passengers per day. The difference was so small that the future estimation of the said report was adopted as a framework for this study.

Average annual growth rates of airport passengers were assumed to be 11.4 percent, 9.5 percent and 8.3% for the period 1980 - 1985, 1985 - 1990 and