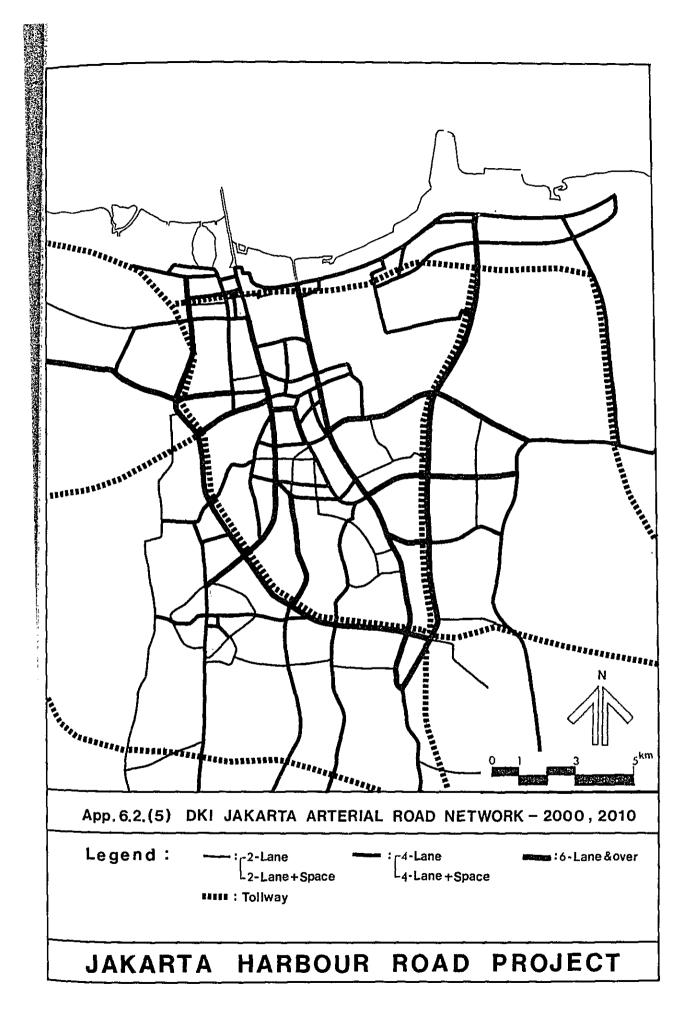

|
| Off     | 1990    | 10        | 10        | 30        | 29*       |
| peak    | 2000    | (17)      | (17)      | (39)      | (36)      |
|         | 2010    | 20        | 20        | 40        | 38*       |

Notes: 1) The percentage with mark "\*" shows the result of calculation.

Person trips by railway for these columns were calculated deducting person trips by railway attracted to Jakarta from total generated person trips by railway.

2) The percentage with mark "( )" shows the result of caluculation, too. Person trips by railway for these lines were calculated by averaging the person trips byu railway of the year 1990 and 2010.



|  | • |  |
|--|---|--|
|  |   |  |
|  |   |  |
|  |   |  |
|  |   |  |

PROJECT

|  | • |
|--|---|
|  |   |
|  |   |
|  |   |
|  |   |



, i







|  | • |  |
|--|---|--|
|  |   |  |
|  |   |  |
|  |   |  |
|  |   |  |
|  |   |  |



|  | · |  |
|--|---|--|
|  |   |  |
|  |   |  |
|  |   |  |
|  |   |  |
|  |   |  |





























#### Appendix 6.4 TRAFFIC DEMAND AT JAKARTA AIRPORT CENGKARENG

In order to estimate traffic demand at Jakarta Airport Cengkareng, reference was made to the assessment report, "Jakarta Airport Cengkareng, 1977."

In the assessment report, airport passenger in the year 1980 was estimated based on the data up to the year 1976. In this study, the data was revised to the year 1979 and airport passenger in the year 1980 was re-estimated. The difference between these two estimation amounted to 650 passengers per day. The difference was so small that the future estimation of the said report was ado