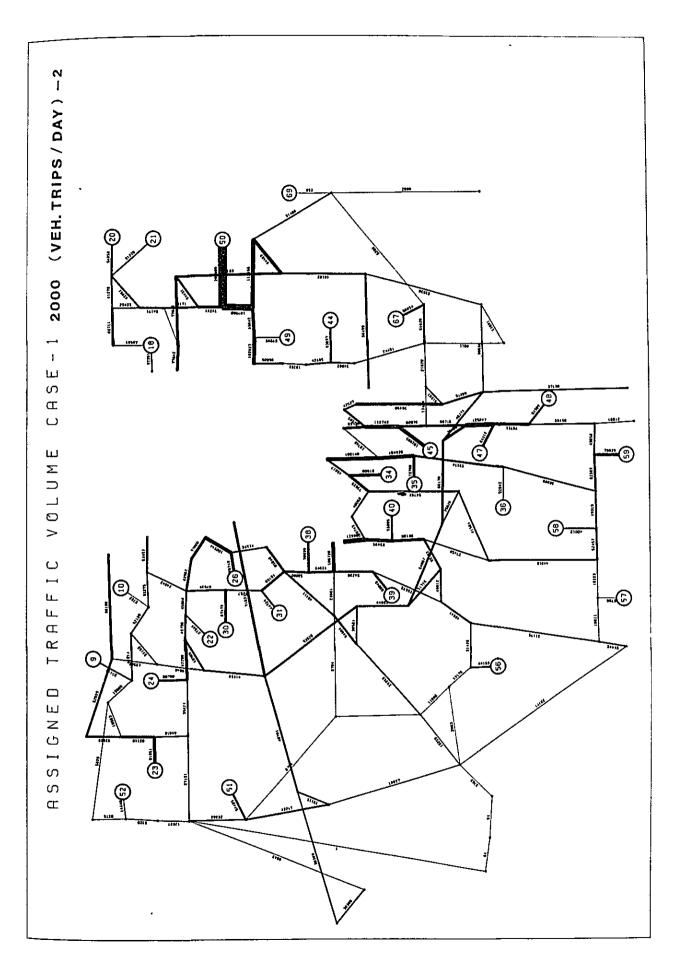

| 40        | 38*       |

Notes: 1) The percentage with mark "\*" shows the result of calculation.

Person trips by railway for these columns were calculated deducting person trips by railway attracted to Jakarta from total generated person trips by railway.

2) The percentage with mark "( )" shows the result of caluculation, too. Person trips by railway for these lines were calculated by averaging the person trips byu railway of the year 1990 and 2010.



|  | • |  |
|--|---|--|
|  |   |  |
|  |   |  |
|  |   |  |
|  |   |  |

PROJECT

|  | • |
|--|---|
|  |   |
|  |   |
|  |   |
|  |   |



, i







|  | • |  |
|--|---|--|
|  |   |  |
|  |   |  |
|  |   |  |
|  |   |  |
|  |   |  |



|  | · |  |
|--|---|--|
|  |   |  |
|  |   |  |
|  |   |  |
|  |   |  |
|  |   |  |





























#### Appendix 6.4 TRAFFIC DEMAND AT JAKARTA AIRPORT CENGKARENG

In order to estimate traffic demand at Jakarta Airport Cengkareng, reference was made to the assessment report, "Jakarta Airport Cengkareng, 1977."

In the assessment report, airport passenger in the year 1980 was estimated based on the data up to the year 1976. In this study, the data was revised to the year 1979 and airport passenger in the year 1980 was re-estimated. The difference between these two estimation amounted to 650 passengers per day. The difference was so small that the future estimation of the said report was adopted as a framework for this study.

Average annual growth rates of airport passengers were assumed to be 11.4 percent, 9.5 percent and 8.3% for the period 1980 - 1985, 1985 - 1990 and 1