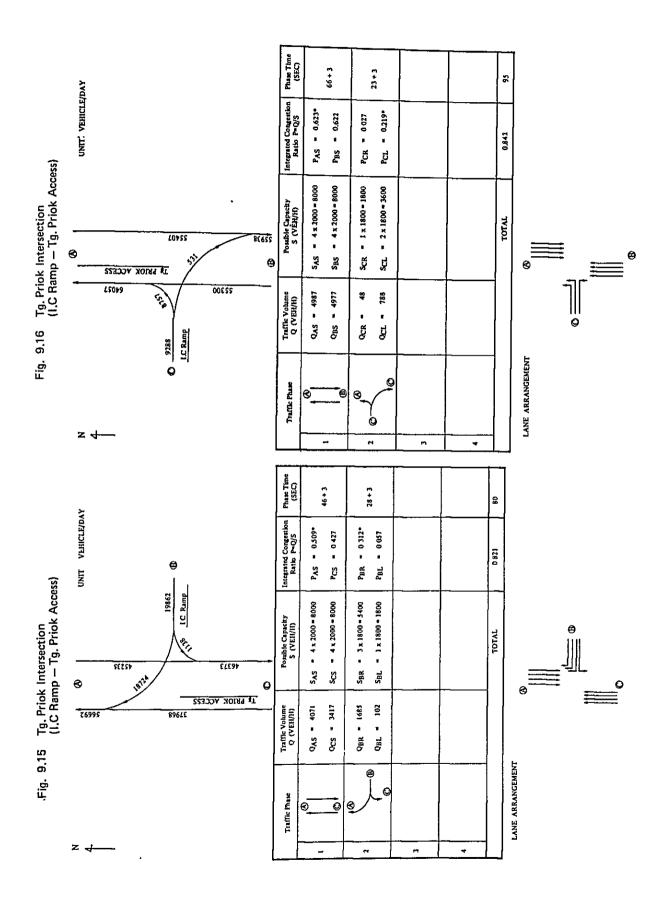

° PAR = 0.183 PAL = 0.306 PDL = 0.343 0.306 0.163 0.225 Integrated Congression Ratio P=Q/S Kota West Intersection (Frontage Road – Jl. Gedung Panjang) 0 Par Par Par SAS = 2x2000=4000 SAR = 2x1800=3600 SAL = 2x1800=3600 SDL = 1x1800=1800 SCI = 1x1800=1800 SDS = 2x2000=4000 SDR = 1x1800=1800 SDL = 1x1800=1800 SBL = 1 x 1800 = 1800 Scs = 2 x 2000 = 4000 Scr = 1 x 1800 = 1800 Scl = 1 x 1800 = 1800 2 x 1800 = 3600 2 x 2000 = 4000 2 x 1800 = 3600 1 x 1800 = 1800 Possible Capacity S (VEH/II) TOTAL 61567 Q Ses Ses Ses IL. GEDUNG PANIAN 1015[ Cago QAS = 802 QAR = 665 QAL = 1100 QDL = 618 OBL 576 OCS 656 OCR 340 OCL 300 QAL = 1100 QBS = 650 QBR = 810 58L = 526 Triffic Volume Q (VEH/H) . . . . Jegā 16848 18945 Frontage Road Fig. 9.9 Ð LANE ARRANGEMENT 0 0 Traffic Phase Ø 8 8 ( ( () 0 ø Θ x 4. ~









Fig. 9.19 Tg. Priok Access Intersection (Tg. Priok Access — Jl. Raya Pelabuhan)

UNIT VEHICLE/DAY



| Phase Time<br>(SEC)                  | £+09                                                                                | 23+3                                                                                               | 28+3                                                        |   | 120   |
|--------------------------------------|-------------------------------------------------------------------------------------|----------------------------------------------------------------------------------------------------|-------------------------------------------------------------|---|-------|
| Integrated Congestion<br>Ratio P=Q/S | PBL = 0.564<br>PCS = 0.181<br>PCR = 0.436*