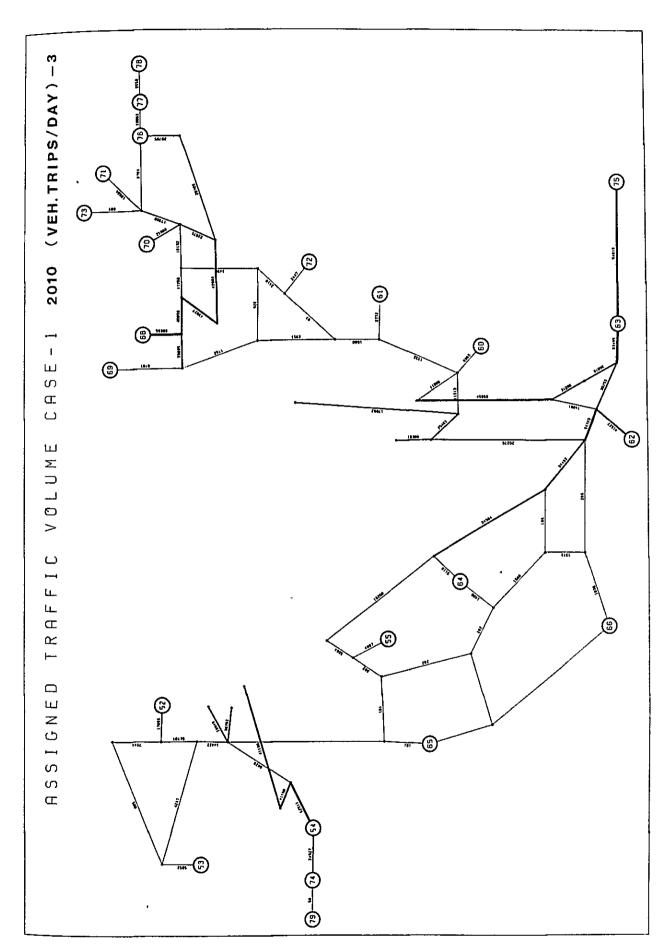

## CONTENTS

| ~~       |      |                                                             | Dane        |
|----------|------|-------------------------------------------------------------|-------------|
| Appendix | 3.1  | Zone Division Maps and Zone Code List                       | Page<br>3-1 |
| nppenarx | 3.2  | Locations and Results of Traffic Count                      | J 4.        |
| •        | J.2  | Survey                                                      | 3-18        |
|          | 3.3  | Questionaire for OD Survey                                  | 3-24        |
|          | 3.4  | Result of Running Speed and Delay Survey .                  | 3-30        |
| Appendix | 4.1  | Traffic Forecasts of Jakarta Airport Cengkareng             | 4-1         |
| Appendix | 6.1  | Estimation of Passengers by Mass Transit .                  | 6-1         |
|          | 6.2  | Road Network for Traffic Assignment                         | 6-5         |
|          | 6.3  | Results of Traffic Assignment                               | 6-12        |
|          | 6.4  | Traffic Demand at Jakarta Airport Gengkareng                | 6-24        |
|          | 6.5  | Forecast of Future Truck Traffic                            | 6-27        |
| Appendix | 8.1  | Min. Vertical Length/Superelevation                         | 8-1         |
|          | 8.2  | Materials for Structures                                    | 8-3         |
|          | 8.3  | Study on S-W Arc Extension of Intra Urban Tollway           | 8-6         |
| Appendix | 9.1  | Result of Laboratory Test                                   | 9-1         |
|          | 9.2  | Hydraulic Study                                             | 9-4         |
|          | 9.3  | Comparison of Road Structure                                | 9-10        |
|          | 9.4  | Alternative Reclamation Plan for Ancol Canal                | 9-11        |
|          | 9.5  | Related Projects and Roads in Sunter                        | 9-12        |
|          | 9.6  | Traffic Analysis for Related Intersections                  | 9-14        |
|          | 9.7  | Comparison for Flexible and Rigid Pavement                  | 9-23        |
|          | 9.8  | Preliminary Right-of-Way Width                              | 9-24        |
|          | 9.9  | Alternative Right-of-Way Plan of DKI Jakarta                | 9-26        |
| Appendix | 10.1 | Major Materials Required for Phase-I Construction           | 10-1        |
|          | 10.2 | Project Cost of Construction Segments (in Dec. 1980 Prices) | 10-2        |
| Appendix | 11   | Annual Working Day                                          | 11-1        |
| Appendix | 12.1 | Dimensions of Representative Vehicles                       | 12-1        |
|          | 12.2 | Tax on Sedan                                                | 12-2        |