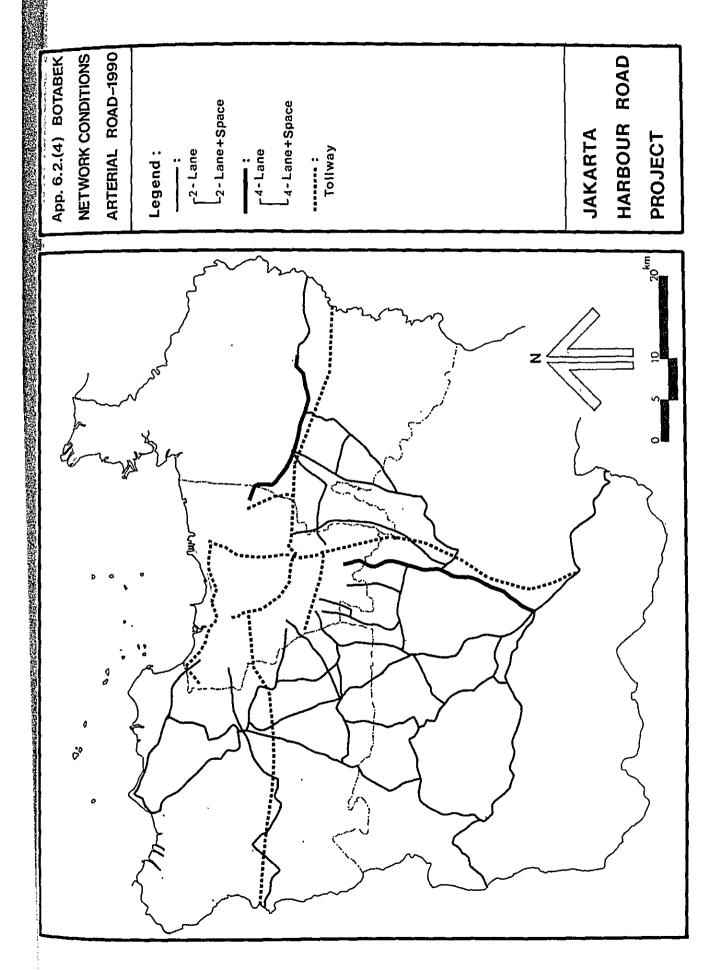

*       |
| Off     | 1990    | 10        | 10        | 30        | 29*       |
| peak    | 2000    | (17)      | (17)      | (39)      | (36)      |
|         | 2010    | 20        | 20        | 40        | 38*       |

Notes: 1) The percentage with mark "\*" shows the result of calculation.

Person trips by railway for these columns were calculated deducting person trips by railway attracted to Jakarta from total generated person trips by railway.

2) The percentage with mark "( )" shows the result of caluculation, too. Person trips by railway for these lines were calculated by averaging the person trips byu railway of the year 1990 and 2010.



|  | • |  |
|--|---|--|
|  |   |  |
|  |   |  |
|  |   |  |
|  |   |  |

PROJECT

|  | • |
|--|---|
|  |   |
|  |   |
|  |   |
|  |   |



, i







|  | • |  |
|--|---|--|
|  |   |  |
|  |   |  |
|  |   |  |
|  |   |  |
|  |   |  |



|  | · |  |
|--|---|--|
|  |   |  |
|  |   |  |
|  |   |  |
|  |   |  |
|  |   |  |





























#### Appendix 6.4 TRAFFIC DEMAND AT JAKARTA AIRPORT CENGKARENG

In order to estimate traffic demand at Jakarta Airport Cengkareng, reference was made to the assessment report, "Jakarta Airport Cengkareng, 1977."

In the assessment report, airport passenger in the year 1980 was estimated based on the data up to the year 1976. In this study, the data was revised to the year 1979 and airport passenger in the year 1980 was re-estimated. The difference between these two estimation amounted to 650 passengers per day. The difference was so small that the future estimation of the said report was