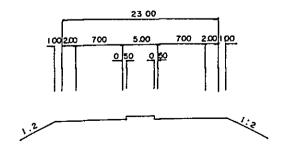

and S-W Arc Extension of Intra Urban Tollway:-

East bound rampway 1 lane
West bound rampway 1 lane

#### Design Speed

Access road (Extension of S-W Arc) 80 km/h

Junction rampway (without tollgates) 60 km/h

(with tollgates) 40 km/h

#### - Typical Cross-section

Typical cross-sections are adopted for each section as follows:

#### Alternative - A

## 1 Grogol Intersection - Latumeten Bridge



This typical cross-section was determined by the study discussed later.

## 2 Latumeten bridge $\sim$ J1. Pangrang



(Note: Existing Right Of Way is 40 to 45 meter)

## 3 J1. Pangrang ~J1. Teluk Gong



## Alternative - $B \sim E$

- 1 Grogol Intersection ~ Latumeten bridge
  The same typical cross-section as alternative
   A is adopted.
- 2 Latumeten bridge  $\sim$  Junction with Harbour Road



#### - Maintenance of Existing Rivers and Canals

Existing rivers and canals are maintained as far as possible so as to avoid any bad influence on the water flow.

## - Relocation of Electric Transmission Line

The relocation of the electric transmission line complies with DKI regulations, which require 60 meter width open space under the line.

# iii) Study of Cross-Section to be Adopted for the Section between Grogol Intersection and Latumeten Bridge

The alingment was roughly fixed in Section i). In this Section the location of center line is discussed in relation to the adoption of the cross-section required.

In considering the planned cross-section for existing J1. Latumeten, two alternatives were studied as follows:

- Alternative I Existing carriageway used for the planned tollwa