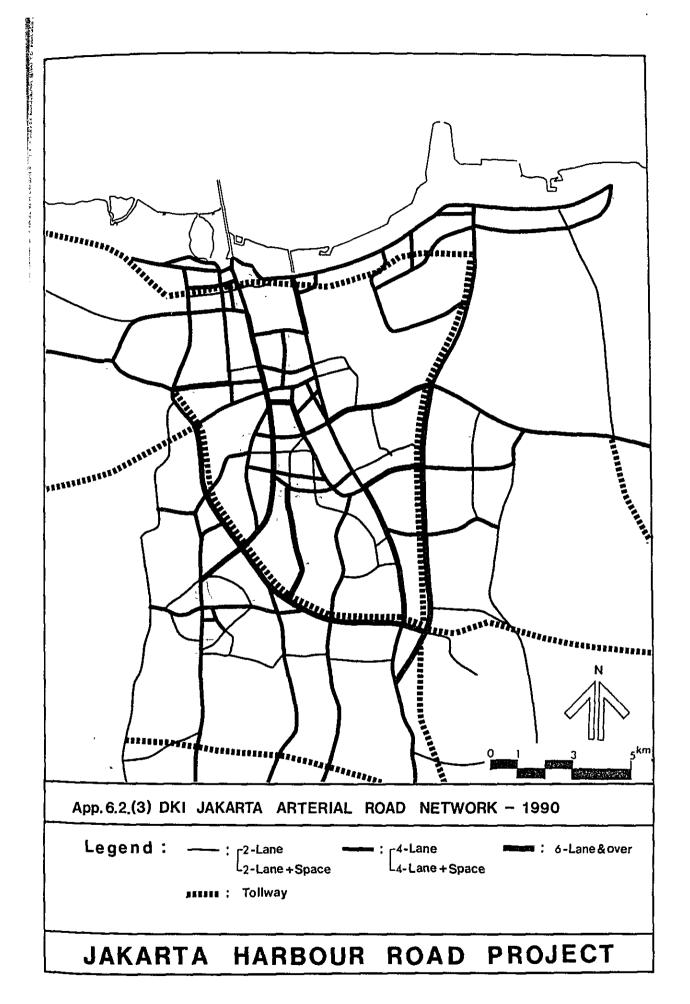

| 39*       |
| Off     | 1990    | 10        | 10        | 30        | 29*       |
| peak    | 2000    | (17)      | (17)      | (39)      | (36)      |
|         | 2010    | 20        | 20        | 40        | 38*       |

Notes: 1) The percentage with mark "\*" shows the result of calculation.

Person trips by railway for these columns were calculated deducting person trips by railway attracted to Jakarta from total generated person trips by railway.

2) The percentage with mark "( )" shows the result of caluculation, too. Person trips by railway for these lines were calculated by averaging the person trips byu railway of the year 1990 and 2010.



|  | • |  |
|--|---|--|
|  |   |  |
|  |   |  |
|  |   |  |
|  |   |  |

PROJECT

|  | • |
|--|---|
|  |   |
|  |   |
|  |   |
|  |   |



, i







|  | • |  |
|--|---|--|
|  |   |  |
|  |   |  |
|  |   |  |
|  |   |  |
|  |   |  |



|  | · |  |
|--|---|--|
|  |   |  |
|  |   |  |
|  |   |  |
|  |   |  |
|  |   |  |





























#### Appendix 6.4 TRAFFIC DEMAND AT JAKARTA AIRPORT CENGKARENG

In order to estimate traffic demand at Jakarta Airport Cengkareng, reference was made to the assessment report, "Jakarta Airport Cengkareng, 1977."

In the assessment report, airport passenger in the year 1980 was estimated based on the data up to the year 1976. In this study, the data was revised to the year 1979 and airport passenger in the year 1980 was re-estimated. The difference between these two estimation amounted to 650 passengers per day. The difference was so small that the future estimation of the said rep