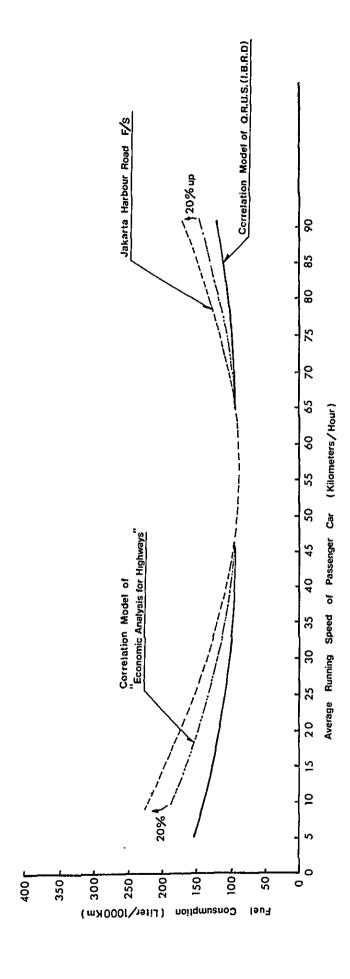

A    |           | 0.42A | 0.42A |
|   |                            | Sub-total | 2.52A | 1.52A |

It is assumed that the proportions between total assembly material cost and the assembly cost at the manufactures plus general administration/sales cost including profit and tax will be 70: 30.

- Material costs and assembly costs : 2.52A ÷ 0.7 = 3.60A

- Assembly costs : 3.60A - 2.52A = 1.08A

It is assumed that the average net profit on the sales amount is at 12%, and the corporate tax at 45.5%.

- PPS : 3.60A x 0.12 x 0.455 0.197A

- PPN DN : 3.60A x 0.2 0.72A 0.72A

Sub-total 1.80A 0.917A

- MPO WAPU : 2% of above sub-total 0.086A 0.086A

Total: 4.406A 2.523A (Tax

Total)

Rate of Tax is : 2.523A/4.406A = 0.573

Appendix 12.3 PASSENGER CAR FUEL CONSUMPTION BY SPEED ON LEVEL TANGENT ROAD



# Appendix 12.4 EQUATIONS FOR VEHICLE OPERATING COST ESTIMATES

a. Equation of Fuel Consumption

Passenger Car 2000 :  $Y = 0.05865 \text{ s}^2 - 6.50197 \text{ s} + 269.02157$ Bus :  $Y = 0.14461 \text{ s}^2 - 16.10285 \text{ s} + 636.50343$ Truck :  $Y = 0.13485 \text{ s}^2 - 15.12463 \text{ s} + 592.60931$ 

where, Y = Volume of fuel consumption, as liter per 1000 kilometers.

S = Running Speed (KM.P.H.)

b. Equation of Engine Oil Consumption

Passenger Car 2000 :  $Y = 0.00036 \text{ s}^2 - 0.03897 \text{ s} + 2.14048$ Bus :  $Y = 0.00121 \text{ s}^2 - 0.15257 \text{ s} + 8.30869$ Truck :  $Y = 0.00118 \text{ s}^2 - 0.13770 \text{ s} + 7.54073$ 

> where, Y = Volume of engine oil consumption, as liter per 1000 kilometers.

c. Equation of Tyre Wear

Passenger Car :  $Y = 0.00052 \text