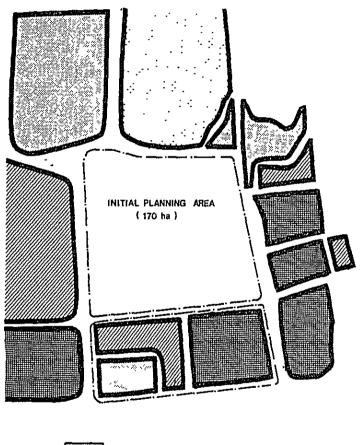

luation because of the significance of its historical formation process, is disregarded. Therefore, Alternative A would be highly recommended from an urban planning point of view.

## 4. Redevelopment Planning

## (1) Existing Land Use

As for the existing land use in the surrounding area of the initial planning area the east and south sides of the area are mixed areas of housing, commercial and industry, but the west-side area is occupied by a few large factories, and in the north-west side area, the developed housing area is spread (refer to Fig. 13.2).

The existing land use in detail in the initial planning area is shown in Fig. 13.3.

Though there exist some large warehouses and factories in this area, the characteristics of this area is seemed to be mixed with all kinds of landuse.



| 24.3 | Residetial Area                                |
|------|------------------------------------------------|
|      | Industrial Area (Factory, Warehouse)           |
|      | Mixed Area (Housing, Shop, Factory, Warehouse) |
|      | Open Space                                     |
|      | Plannig Area                                   |

Fig. 13.2 Characteristics of Existing Landuse in Surrounding Area

As shown in Table 13.1, the land use composition of this area is that the housing area occupies 28.4% of the total and the industrial use including factories and warehouses occupies 35.6%, and the ratio of the unoccupied use, green and similars is 24.3%.

The number of inhabitants in this areas is estimated to be approximately more than 20,000 persons, based on the assumption tha