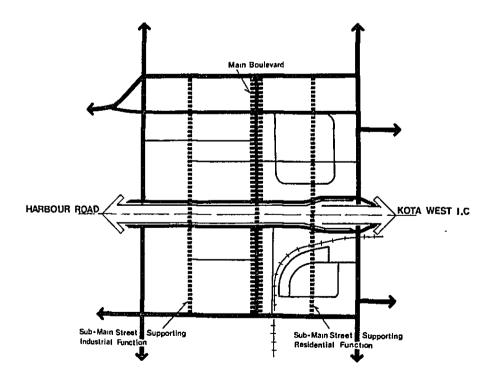

# Appendix 10.2 PROJECT COST OF CONSTRUCTION SEGMENTS (IN DEC. 1980 PRICES)

Construction segments and sections are shown in Fig. 11.1 of the Main Report. The breakdown of 20 construction segments were calculated by using a computer and shown for Case-1 as follows.