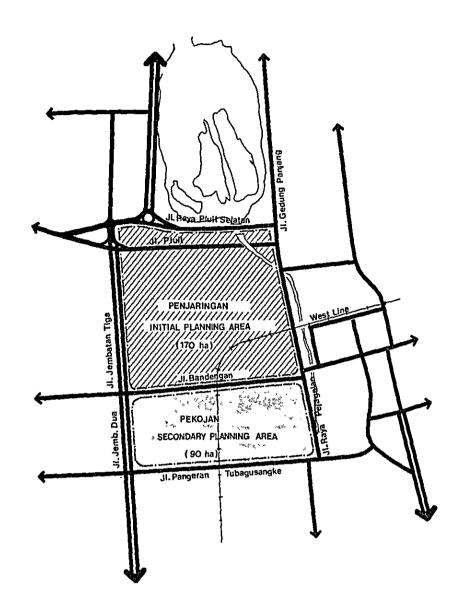

be divided into 2 parts characterized as follows in considering the priority of performance.

- 1) The planning area to be developed urgently related with the construction of Harbour Road (Initial Planning Area)
  - This area is assumed to be approximately 170 hectares bounded with Jl. Raya Pluit Selatan, Jl. Gedung Panjang, Jl. Bandengan Utara, and Jl. Jembatan Tiga.
  - This area is named by "Penjariugan Area".
- 2) The planning area to be developed in the future in relation to the urban planning roads and the establishment of development of the initial planning area (Secondary Planning Area)
  - This area is assumed to be about 90 hectares bounded with J1. Bandangan Selatan, J1. Raya Pejagalan, J1. Pangeran Tubagusangke, and J1. Jembatan Dua.
  - This area is named by "Pekojan Area".



Fig. 13.1 Planning Redeveloped Area

# (2) Alternative Directions of Redevelopment

Considering the directions of development, the following should be taken into account.

- To plan the efficient landuse based on a land adjustment;
- To consider the suitable landuse for the irregular shaped lands divided by infrastructures such as major roads, railway and river;

- To plan an appropriate allocation of existing buildings.
- To consider the relationship to the surrounding landuse.

Based on above considerations, three types of directions for development would be proposed as follows;

### Alternative A

Direction of establishing the orderly mixed area with housing, commercial and industrial facilities.

- To plan to redevelop the existing functions;
- To redevelop the industrial land for re