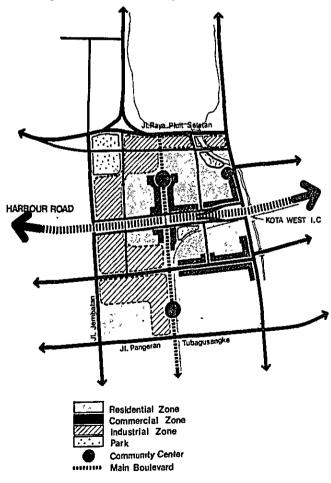

# Appendix 10.2 PROJECT COST OF CONSTRUCTION SEGMENTS (IN DEC. 1980 PRICES)

Construction segments and sections are shown in Fig. 11.1 of the Main Report. The breakdown of 20 construction segments were calculated by using a computer and shown for Case-1 as follows.