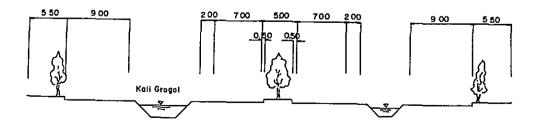

n the traffic forecast conducted in the feasibility study on Harbour Road, the required number of through-lanes is 4. 4 lanes are required for the toll road and 4 lanes for the arterial street. Number of ramp lanes for junction and interchange are as follows:

Junction rampway between Harbour Road and S-W Arc Extension of Intra Urban Tollway:-

East bound rampway 1 lane
West bound rampway 1 lane

#### - Design Speed

| Access road (Exte | ension of S-W Arc)  | 80 km/h |
|-------------------|---------------------|---------|
| Junction rampway  | (without tollgates) | 60 km/h |
|                   | (with tollgates)    | 40 km/h |

#### - Typical Cross-section

Typical cross-sections are adopted for each section as follows:

#### Alternative - A

## 1 Grogol Intersection - Latumeten Bridge



This typical cross-section was determined by the study discussed later.

## 2 Latumeten bridge $\sim$ J1. Pangrang



(Note: Existing Right Of Way is 40 to 45 meter)

## 3 J1. Pangrang ∼J1. Teluk Gong



## Alternative - B ~ E

- 1 Grogol Intersection ~ Latumeten bridge
  The same typical cross-section as alternative
   A is adopted.
- 2 Latumeten bridge ~ Junction with Harbour Road



## - Maintenance of Existing Rivers and Canals

Existing rivers and canals are maintained as far as possible so as to avoid any bad influence on the water flow.

## - Relocation of Electric Transmission Line

The relocation of the electric transmission line complies with DKI regulations, which require 60 meter width open space under the line.

# iii) Study of Cross-Section to be Adopted for the Section bet