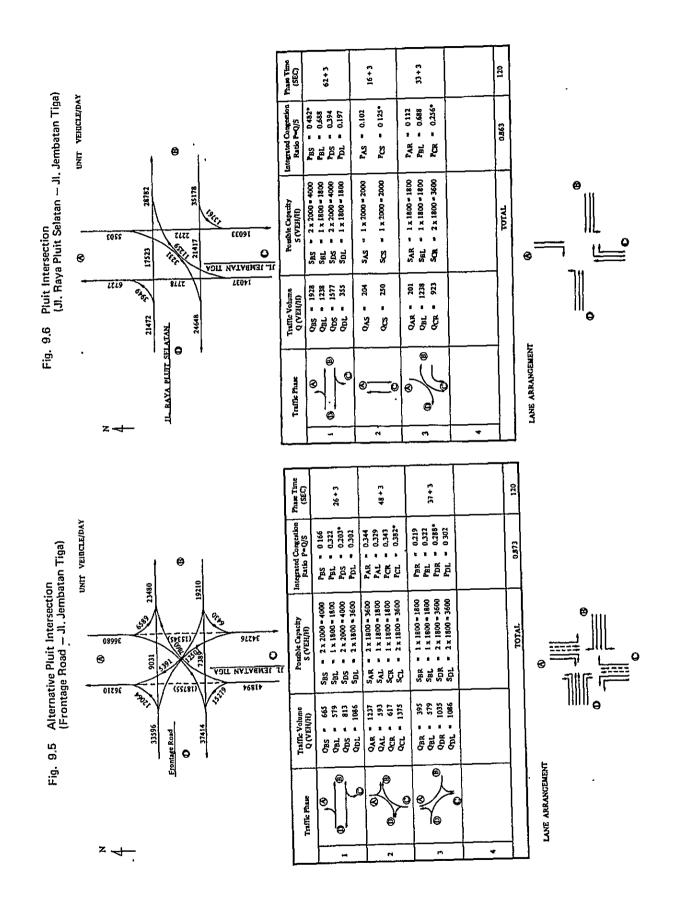

#### CONTENTS

|          |      |                                                             | Page |
|----------|------|-------------------------------------------------------------|------|
| Appendix | 3.1  | Zone Division Maps and Zone Code List                       | 3-1  |
|          | 3.2  | Locations and Results of Traffic Count Survey               | 3-18 |
|          | 3.3  | Questionaire for OD Survey                                  | 3-24 |
|          | 3.4  | Result of Running Speed and Delay Survey .                  | 3-30 |
| Appendix | 4.1  | Traffic Forecasts of Jakarta Airport Cengkareng             | 4-1  |
| Appendix | 6.1  | Estimation of Passengers by Mass Transit .                  | 6-1  |
|          | 6.2  | Road Network for Traffic Assignment                         | 6-5  |
|          | 6.3  | Results of Traffic Assignment                               | 6-12 |
|          | 6.4  | Traffic Demand at Jakarta Airport Gengkareng                | 6-24 |
|          | 6.5  | Forecast of Future Truck Traffic                            | 6-27 |
| Appendix | 8.1  | Min. Vertical Length/Superelevation                         | 8-1  |
|          | 8.2  | Materials for Structures                                    | 8-3  |
|          | 8.3  | Study on S-W Arc Extension of Intra Urban Tollway           | 8-6  |
| Appendix | 9.1  | Result of Laboratory Test                                   | 9-1  |
|          | 9.2  | Hydraulic Study                                             | 9-4  |
|          | 9.3  | Comparison of Road Structure                                | 9-10 |
|          | 9.4  | Alternative Reclamation Plan for Ancol Canal                | 9-11 |
|          | 9.5  | Related Projects and Roads in Sunter                        | 9-12 |
|          | 9.6  | Traffic Analysis for Related Intersections                  | 9-14 |
|          | 9.7  | Comparison for Flexible and Rigid Pavement                  | 9-23 |
|          | 9.8  | Preliminary Right-of-Way Width                              | 9-24 |
|          | 9.9  | Alternative Right-of-Way Plan of DKI Jakarta                | 9-26 |
| Appendix | 10.1 | Major Materials Required for Phase-I Construction           | 10-1 |
|          | 10.2 | Project Cost of Construction Segments (in Dec. 1980 Prices) | 10-2 |
| Appendix | 11   | Annual Working Day                                          | 111  |
| Appendix | 12.1 | Dimensions of Representative Vehicles                       | 12-1 |
|          | 12.2 | Tax on Sedan                                                | 12-2 |