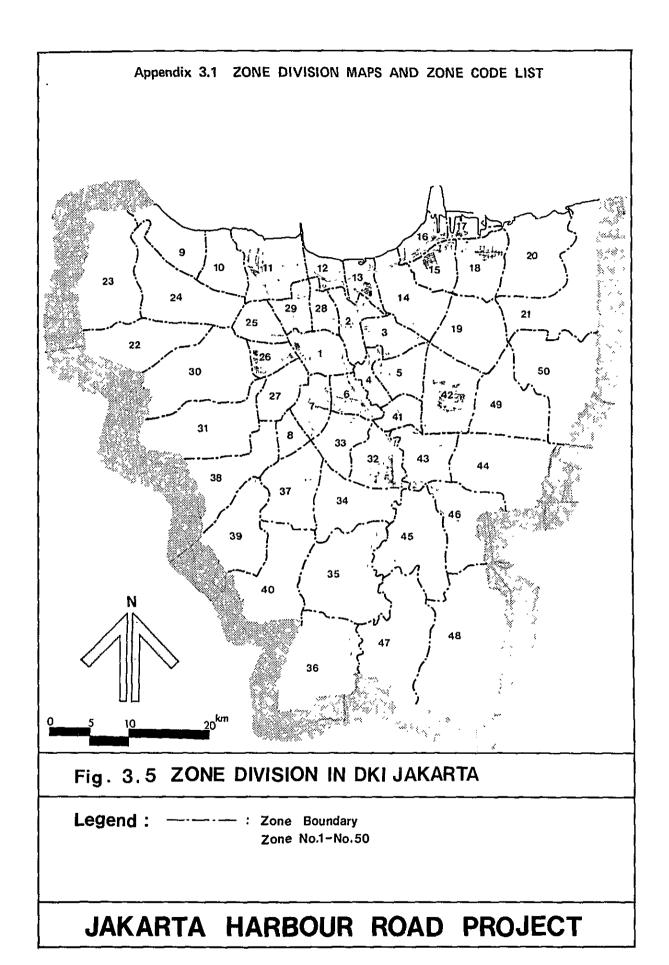

#### CONTENTS

|          |      |                                                             | Page |
|----------|------|-------------------------------------------------------------|------|
| Appendix | 3.1  | Zone Division Maps and Zone Code List                       | 3-1  |
|          | 3.2  | Locations and Results of Traffic Count Survey               | 3-18 |
|          | 3.3  | Questionaire for OD Survey                                  | 3-24 |
|          | 3.4  | Result of Running Speed and Delay Survey .                  | 3-30 |
| Appendix | 4.1  | Traffic Forecasts of Jakarta Airport Cengkareng             | 4-1  |
| Appendix | 6.1  | Estimation of Passengers by Mass Transit .                  | 6-1  |
|          | 6.2  | Road Network for Traffic Assignment                         | 6-5  |
|          | 6.3  | Results of Traffic Assignment                               | 6-12 |
|          | 6.4  | Traffic Demand at Jakarta Airport Gengkareng                | 6-24 |
|          | 6.5  | Forecast of Future Truck Traffic                            | 6-27 |
| Appendix | 8.1  | Min. Vertical Length/Superelevation                         | 8-1  |
|          | 8.2  | Materials for Structures                                    | 8-3  |
|          | 8.3  | Study on S-W Arc Extension of Intra Urban Tollway           | 8-6  |
| Appendix | 9.1  | Result of Laboratory Test                                   | 9-1  |
|          | 9.2  | Hydraulic Study                                             | 9-4  |
|          | 9.3  | Comparison of Road Structure                                | 9-10 |
|          | 9.4  | Alternative Reclamation Plan for Ancol Canal                | 9-11 |
|          | 9.5  | Related Projects and Roads in Sunter                        | 9-12 |
|          | 9.6  | Traffic Analysis for Related Intersections                  | 9-14 |
|          | 9.7  | Comparison for Flexible and Rigid Pavement                  | 9-23 |
|          | 9.8  | Preliminary Right-of-Way Width                              | 9-24 |
|          | 9.9  | Alternative Right-of-Way Plan of DKI Jakarta                | 9-26 |
| Appendix | 10.1 | Major Materials Required for Phase-I Construction           | 10-1 |
|          | 10.2 | Project Cost of Construction Segments (in Dec. 1980 Prices) | 10-2 |
| Appendix | 11   | Annual Working Day                                          | 111  |
| Appendix | 12.1 | Dimensions of Representative Vehicles                       | 12-1 |
|          | 12.2 | Tax on Sedan                                                | 12-2 |

| ZONE DIVISION IN BOTABEK AREA Legend: Zone Boundary Zone No.51-No.73 | JAKARTA<br>HARBOUR ROAD<br>PROJECT |
|----------------------------------------------------------------------|------------------------------------|
|----------------------------------------------------------------------|------------------------------------|