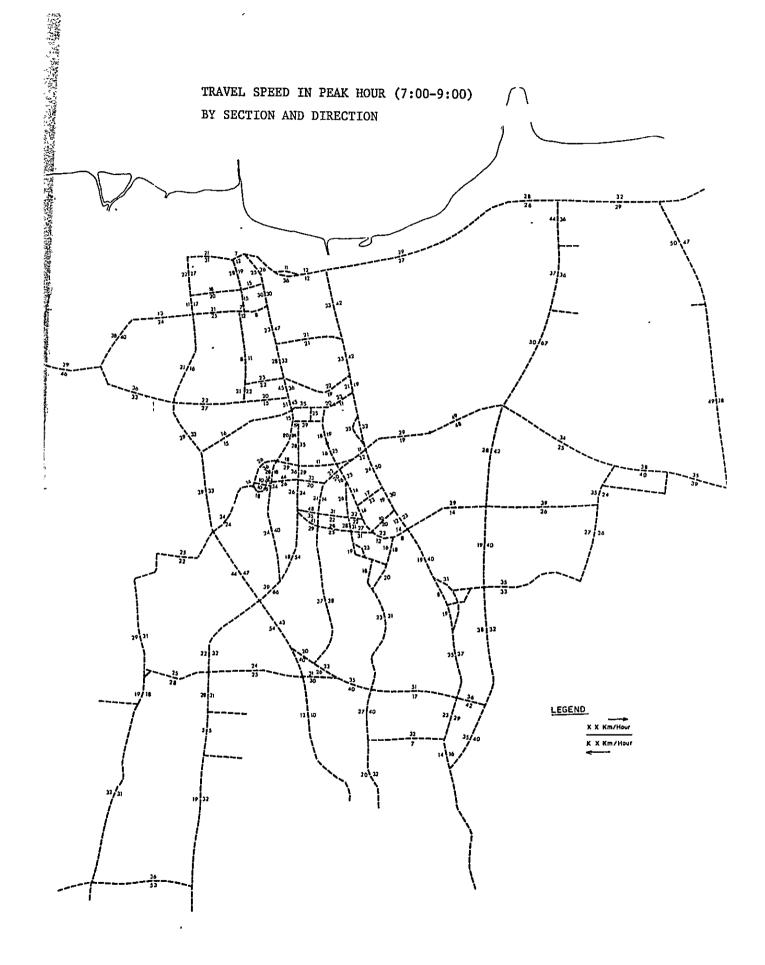

#### CONTENTS

|          |      |                                                             | Page |
|----------|------|-------------------------------------------------------------|------|
| Appendix | 3.1  | Zone Division Maps and Zone Code List                       | 3-1  |
|          | 3.2  | Locations and Results of Traffic Count Survey               | 3-18 |
|          | 3.3  | Questionaire for OD Survey                                  | 3-24 |
|          | 3.4  | Result of Running Speed and Delay Survey .                  | 3-30 |
| Appendix | 4.1  | Traffic Forecasts of Jakarta Airport Cengkareng             | 4-1  |
| Appendix | 6.1  | Estimation of Passengers by Mass Transit .                  | 6-1  |
|          | 6.2  | Road Network for Traffic Assignment                         | 6-5  |
|          | 6.3  | Results of Traffic Assignment                               | 6-12 |
|          | 6.4  | Traffic Demand at Jakarta Airport Gengkareng                | 6-24 |
|          | 6.5  | Forecast of Future Truck Traffic                            | 6-27 |
| Appendix | 8.1  | Min. Vertical Length/Superelevation                         | 8-1  |
|          | 8.2  | Materials for Structures                                    | 8-3  |
|          | 8.3  | Study on S-W Arc Extension of Intra Urban Tollway           | 8-6  |
| Appendix | 9.1  | Result of Laboratory Test                                   | 9-1  |
|          | 9.2  | Hydraulic Study                                             | 9-4  |
|          | 9.3  | Comparison of Road Structure                                | 9-10 |
|          | 9.4  | Alternative Reclamation Plan for Ancol Canal                | 9-11 |
|          | 9.5  | Related Projects and Roads in Sunter                        | 9-12 |
|          | 9.6  | Traffic Analysis for Related Intersections                  | 9-14 |
|          | 9.7  | Comparison for Flexible and Rigid Pavement                  | 9-23 |
|          | 9.8  | Preliminary Right-of-Way Width                              | 9-24 |
|          | 9.9  | Alternative Right-of-Way Plan of DKI Jakarta                | 9-26 |
| Appendix | 10.1 | Major Materials Required for Phase-I Construction           | 10-1 |
|          | 10.2 | Project Cost of Construction Segments (in Dec. 1980 Prices) | 10-2 |
| Appendix | 11   | Annual Working Day                                          | 111  |
| Appendix | 12.1 | Dimensions of Representative Vehicles                       | 12-1 |
|          | 12.2 | Tax on Sedan                                                | 12-2 |