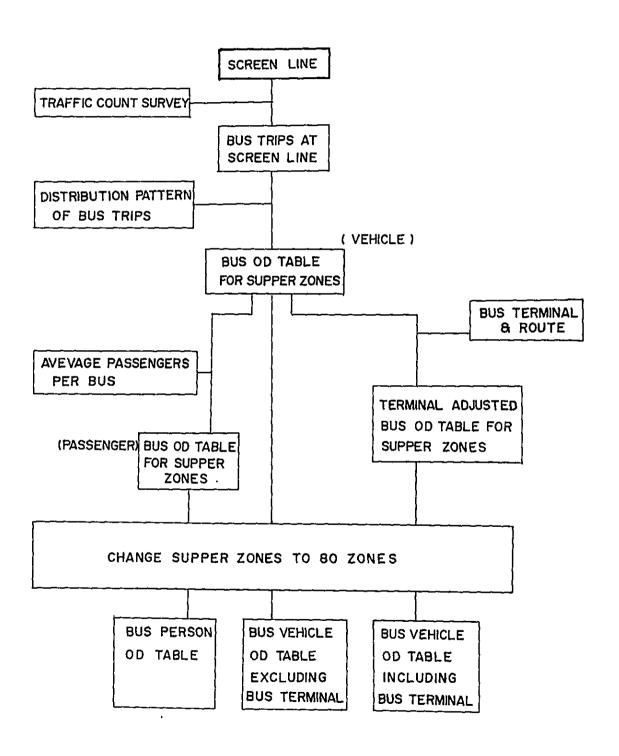

ing to the results of Roadside OD Survey and bus routes, determine how to allocate the bus trips at every screen line to each super zone.
- c. Calculate bus vehicle OD table among super zones.
- d. By referring to the results of bus survey and data obtained from DLLAJR, determine average passengers per bus. Then calculate bus passenger OD table for the above-mentioned super zones.
- e. Take bus terminal and route into consideration, and establish another bus vehicle OD table for super zone.
- f. Change OD table for super zones (c.d. and e.) to OD table for eighty traffic zones.
- g. Output at this stage:
  - Bus vehicle OD table (not considered bus terminal system)
  - Bus vehicle OD table adjusted by bus terminal system
  - Bus passenger OD table

Fig. 6.1.1 Estimating Flow of Bus Trips



## 6.1.3 Estimation of Passengers by Mass Transit

Considering the present situation of Jabotabek Area and the situations of other countries, a framework of future share of mass transit was established as shown in Table A.6.1.1. In all day, share of mass transit was estimated to be increased to 65 percent and 75 percent for DKI Jakarta and Outside DKI Jakarta respectively. In peak 2 hours, it was estimated to be 70 percent and 75 percent for each area respectively. By multiplying the estimated person trips by these percentage, the number of person trips by mass rransit was calculated as shown in Table 6.12 in the Text.

Table A.6.1.2 was assumed to separate person trips by railway from those by mass transit (railway and bus). As noted in the table, the percentage for the year 2000 was de