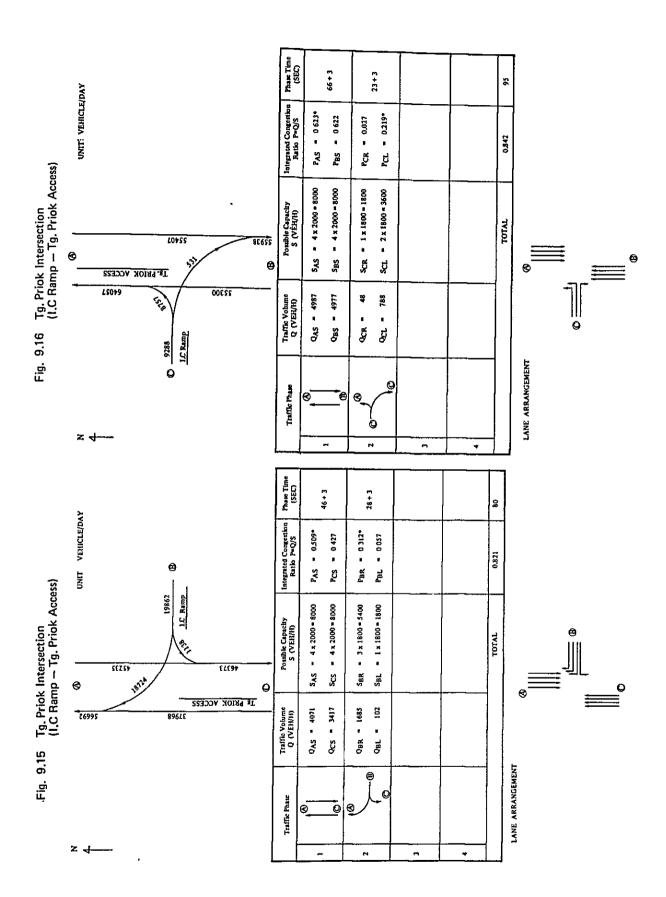

shore line and serve the traffic from Cilincing to Ancol, as well as the local traffic.

Based on the DKI street plan the outline of the road is as follows:

- Rank of road : Minor arterial street Rank-F

- Number of lane : 6-lanes

- Typical cross section



#### 4. Jl. Martadinata - Enggano

The street will be improved to a 4 to 6 lane carriageway. The carriageway may be provided separately on both banks of Ancol canal. The tentative plan is provided by the Team.

# Appendix 9.6 TRAFFIC ANALYSIS FOR RELATED INTERSECTIONS

The traffic analysis for related intersections was conducted for the year of 2010 as follows. The alternative Pluit intersection with Jl. Jembatan Tiga paralleled with Harbour Road is also analyzed.

The analyzed intersections are listed in the Main Report.















Fig. 9.19 Tg. Priok Access Intersection (Tg. Priok Access — Jl. Raya Pelabuhan)

UNIT VEHICLE/DAY



| Phase Time<br>(SEC)                  | 60+3                                                        | 23+3                                                        | 28+3                                                        | 120   |
|--------------------------------------|-------------------------------------------------------------|-------------------------------------------------------------|-------------------------------------------------------------|-------|
| integrated Congestion<br>Ratio P=Q/S | PBL = 0.564 PCS = 0.181 PCR = 0.436*                        | PAS = 0.148<br>PAL = 0.374<br>PCS = 0.181                   | PAL = 0.374<br>PBR = 0.204*<br>PBL = 0.564