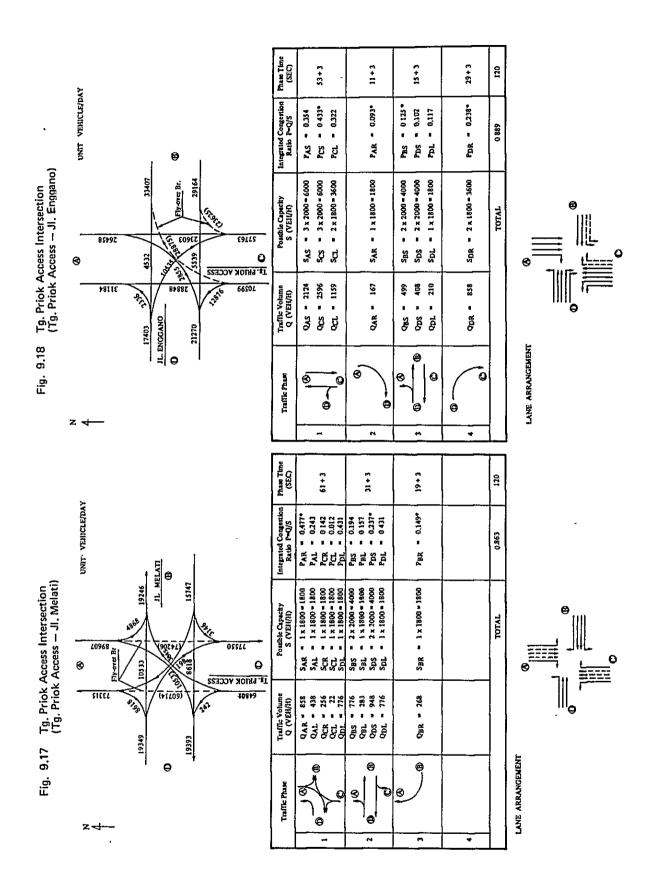

hore line and serve the traffic from Cilincing to Ancol, as well as the local traffic.

Based on the DKI street plan the outline of the road is as follows:

- Rank of road : Minor arterial street Rank-F

- Number of lane : 6-lanes

- Typical cross section



#### 4. Jl. Martadinata - Enggano

The street will be improved to a 4 to 6 lane carriageway. The carriageway may be provided separately on both banks of Ancol canal. The tentative plan is provided by the Team.

# Appendix 9.6 TRAFFIC ANALYSIS FOR RELATED INTERSECTIONS

The traffic analysis for related intersections was conducted for the year of 2010 as follows. The alternative Pluit intersection with Jl. Jembatan Tiga paralleled with Harbour Road is also analyzed.

The analyzed intersections are listed in the Main Report.















Fig. 9.19 Tg. Priok Access Intersection (Tg. Priok Access — Jl. Raya Pelabuhan)

UNIT VEHICLE/DAY



| Phase Time<br>(SEC)                  | 60+3                                                        | 23+3                                                        | 28+3                                                        | 120   |
|--------------------------------------|-------------------------------------------------------------|-------------------------------------------------------------|-------------------------------------------------------------|-------|
| integrated Congestion<br>Ratio P=Q/S | PBL = 0.564 PCS = 0.181 PCR = 0.436*                        | PAS = 0.148<br>PAL = 0.374<br>PCS = 0.181                   | PAL = 0.374<br>PBR = 0.204*<br>PBL = 0.564                  |