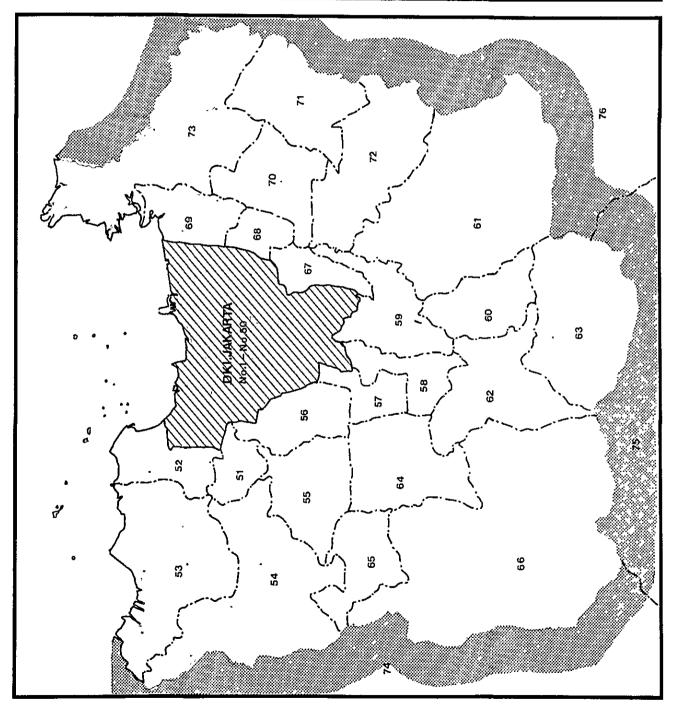

| ZONE DIVISION IN BOTABEK AREA Legend: Zone Boundary Zone No.51-No.73 | JAKARTA<br>HARBOUR ROAD<br>PROJECT |
|----------------------------------------------------------------------|------------------------------------|
|----------------------------------------------------------------------|------------------------------------|