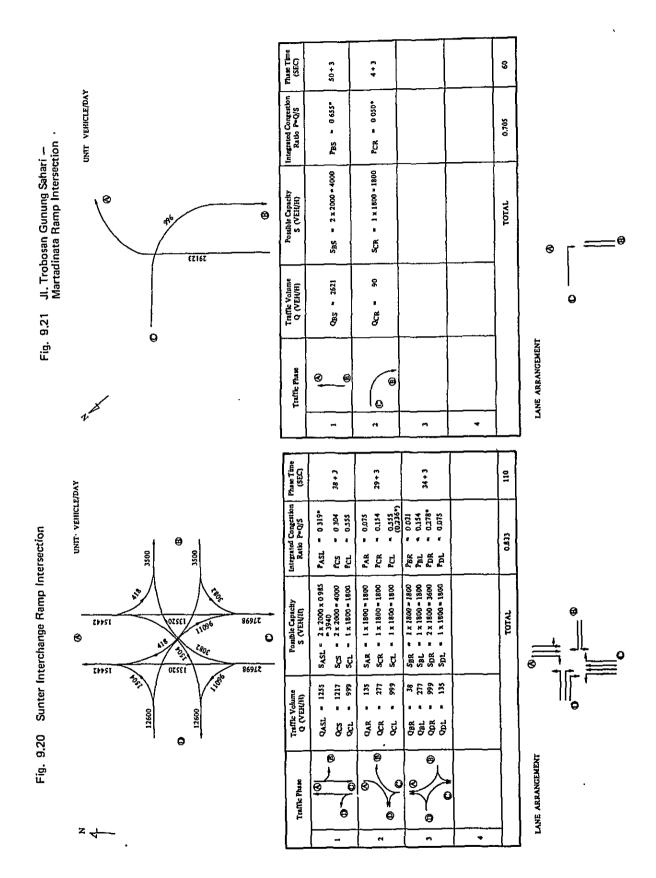

ial street of Harbour Road, but not connected to Jl. Martadinata.

#### 2. Studied Plan

The interchanges in DKI plan lacks some access ramps of Sunter IC and Jl. Trobosan Gunung Sahari - Martadinata IC. (T.G.S.M.I.C.). These are listed below.

Sunter IC. - East/West bound ramps from Sunter/Jakarta Fair.

T.G.S.M.I.C. - West bound ramp from J1. Gunung Sahari Ancol.

In order to attain full service the interchange type was revised base on the future traffic predicted in the Project as shown in Drawing attached on the back of this APPENDIX. The intersections at-grade was analized in Figs. 9.20 and 9.21.

The construction cost will not be big difference between this studied plan and the Project plan. The plan will be reviewed in the detailed design through discussion with relevant agencies.



Appendix 10.1 Major Materials Required for Phase-I Construction

| <u> </u> | Materials    | Sand      | Gravel  | Cobble | Crushed<br>Stone | Embankment<br>Borrow | Cement | Asphalt | Reinforc-<br>ing Bar | Structural<br>Steel | P.C.<br>Steel |
|----------|--------------|-----------|---------|--------|------------------|----------------------|--------|---------|----------------------|---------------------|---------------|
| S        | Section      | М3        | M3      | M3     | М3               | м3                   | TON    | TON     | TON                  | TON                 | TON           |
| <u> </u> | SECTION<br>I | 135,072   | 15,228  | 126    | 15,519           | 313,790              | 5,527  | 819     | 3,838                | 109                 | 114           |
| <u> </u