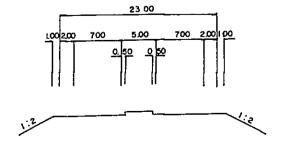

ay 1 lane

#### - Design Speed

| Access road (Exte | ension of S-W Arc)  | 80 km/h |
|-------------------|---------------------|---------|
| Junction rampway  | (without tollgates) | 60 km/h |
|                   | (with tollgates)    | 40 km/h |

#### - Typical Cross-section

Typical cross-sections are adopted for each section as follows:

#### Alternative - A

## 1 Grogol Intersection - Latumeten Bridge



This typical cross-section was determined by the study discussed later.

## 2 Latumeten bridge $\sim$ J1. Pangrang



(Note: Existing Right Of Way is 40 to 45 meter)

## 3 J1. Pangrang ∼J1. Teluk Gong



## Alternative - B ~ E

- 1 Grogol Intersection ~ Latumeten bridge
  The same typical cross-section as alternative
   A is adopted.
- 2 Latumeten bridge ~ Junction with Harbour Road



## - Maintenance of Existing Rivers and Canals

Existing rivers and canals are maintained as far as possible so as to avoid any bad influence on the water flow.

## - Relocation of Electric Transmission Line

The relocation of the electric transmission line complies with DKI regulations, which require 60 meter width open space under the line.

# iii) Study of Cross-Section to be Adopted for the Section between Grogol Intersection and Latumeten Bridge

The alingment was roughly fixed in Section i). In this Section the location of center line is discussed in relation to the adoption of the cross-section required.

In considering the planned cross-section for existing Jl. Latumeten, two alternatives were studied as follows:

Alternative - I Existing carriageway used for the planned tollway