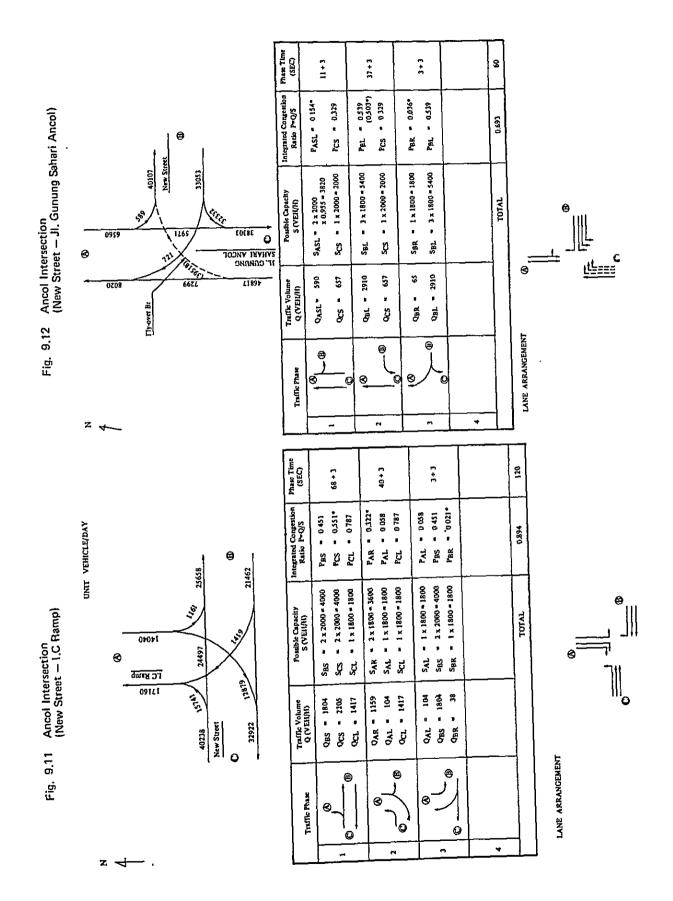

#### CONTENTS

|          |      |                                                             | Page |
|----------|------|-------------------------------------------------------------|------|
| Appendix | 3.1  | Zone Division Maps and Zone Code List                       | 3-1  |
|          | 3.2  | Locations and Results of Traffic Count Survey               | 3-18 |
|          | 3.3  | Questionaire for OD Survey                                  | 3-24 |
|          | 3.4  | Result of Running Speed and Delay Survey .                  | 3-30 |
| Appendix | 4.1  | Traffic Forecasts of Jakarta Airport Cengkareng             | 4-1  |
| Appendix | 6.1  | Estimation of Passengers by Mass Transit .                  | 6-1  |
|          | 6.2  | Road Network for Traffic Assignment                         | 6-5  |
|          | 6.3  | Results of Traffic Assignment                               | 6-12 |
|          | 6.4  | Traffic Demand at Jakarta Airport Gengkareng                | 6-24 |
|          | 6.5  | Forecast of Future Truck Traffic                            | 6-27 |
| Appendix | 8.1  | Min. Vertical Length/Superelevation                         | 8-1  |
|          | 8.2  | Materials for Structures                                    | 8-3  |
|          | 8.3  | Study on S-W Arc Extension of Intra Urban Tollway           | 8-6  |
| Appendix | 9.1  | Result of Laboratory Test                                   | 9-1  |
|          | 9.2  | Hydraulic Study                                             | 9-4  |
|          | 9.3  | Comparison of Road Structure                                | 9-10 |
|          | 9.4  | Alternative Reclamation Plan for Ancol Canal                | 9-11 |
|          | 9.5  | Related Projects and Roads in Sunter                        | 9-12 |
|          | 9.6  | Traffic Analysis for Related Intersections                  | 9-14 |
|          | 9.7  | Comparison for Flexible and Rigid Pavement                  | 9-23 |
|          | 9.8  | Preliminary Right-of-Way Width                              | 9-24 |
|          | 9.9  | Alternative Right-of-Way Plan of DKI Jakarta                | 9-26 |
| Appendix | 10.1 | Major Materials Required for Phase-I Construction           | 10-1 |
|          | 10.2 | Project Cost of Construction Segments (in Dec. 1980 Prices) | 10-2 |
| Appendix | 11   | Annual Working Day                                          | 111  |
| Appendix | 12.1 | Dimensions of Representative Vehicles                       | 12-1 |
|          | 12.2 | Tax on Sedan                                                | 12-2 |