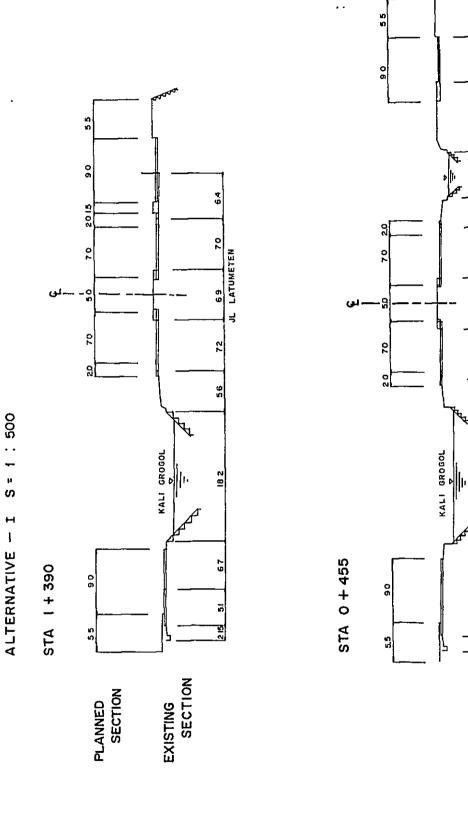

| Bigger problem for existing traffic because of reconstruction of existing carriageway and wider new construction.                                                                                            |
| Cost                    | Comparatively cheap  - Minor expansion of existing pavement  - Smaller scale construction for new construction section.  - 40 meter bridge required for north-bound arterial street to cross Kali Grogol  - Less Compensation and land acquisition Cost. | Comparatively expensive  — Bigger scale construct— ion for relocation of existing carriageway  — Bigger scale construct— ion for new construct— ion section  — Bigger compensation and land acquisition cost |

Fig. 8.5 Alternative Adoption of Cross Section



JL.LATUMETEN

Fig. 8.6 Alternative Adoption of Cross Section





STA 0 + 455

#### 3. Comparison of Alternateives

The tollway junction of alternative - A is located between Jl. Jembatan Tiga and Kali Muara Karang, just south of Pluit industrial complex area.

The tollway junction of alternative - B - E is located between Kali Muara Karang and Banjir Canal.

Among the alternatives described in section i) alternative - C , D and E are no selected for the reasons described below.

- For alternative - C (located on the east bank of Kali Duri)

The eastern area of Kali Duri has already been developed for mixed purpose. It is difficult to acquire land for the new road.

- For alternative - D (Located between Kali Duri and Banjir Canal)

Between the two rivers mentioned above only about 20 me