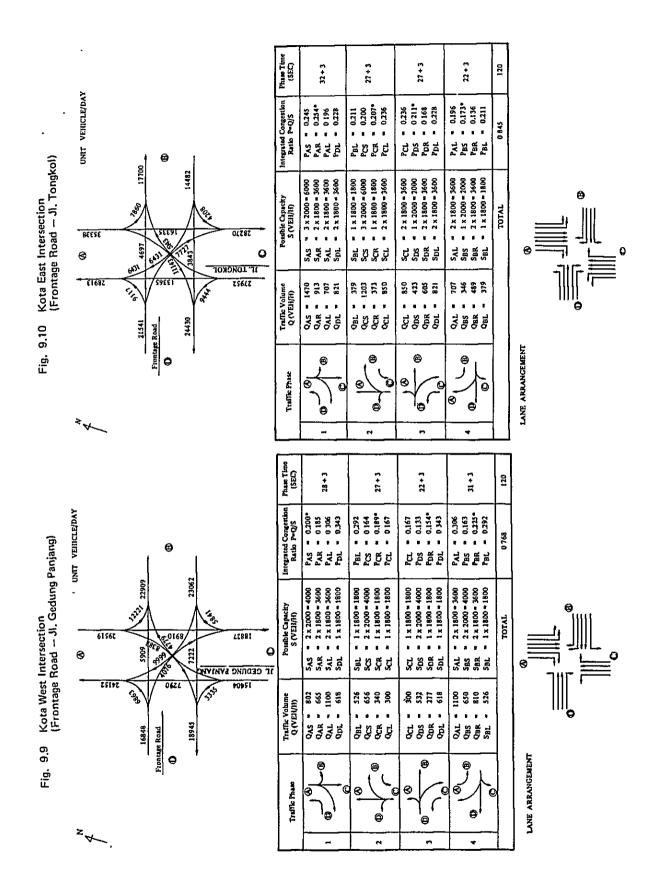

#### CONTENTS

|          |      |                                                             | Page |
|----------|------|-------------------------------------------------------------|------|
| Appendix | 3.1  | Zone Division Maps and Zone Code List                       | 3-1  |
|          | 3.2  | Locations and Results of Traffic Count Survey               | 3-18 |
|          | 3.3  | Questionaire for OD Survey                                  | 3-24 |
|          | 3.4  | Result of Running Speed and Delay Survey .                  | 3-30 |
| Appendix | 4.1  | Traffic Forecasts of Jakarta Airport Cengkareng             | 4-1  |
| Appendix | 6.1  | Estimation of Passengers by Mass Transit .                  | 6-1  |
|          | 6.2  | Road Network for Traffic Assignment                         | 6-5  |
|          | 6.3  | Results of Traffic Assignment                               | 6-12 |
|          | 6.4  | Traffic Demand at Jakarta Airport Gengkareng                | 6-24 |
|          | 6.5  | Forecast of Future Truck Traffic                            | 6-27 |
| Appendix | 8.1  | Min. Vertical Length/Superelevation                         | 8-1  |
|          | 8.2  | Materials for Structures                                    | 8-3  |
|          | 8.3  | Study on S-W Arc Extension of Intra Urban Tollway           | 8-6  |
| Appendix | 9.1  | Result of Laboratory Test                                   | 9-1  |
|          | 9.2  | Hydraulic Study                                             | 9-4  |
|          | 9.3  | Comparison of Road Structure                                | 9-10 |
|          | 9.4  | Alternative Reclamation Plan for Ancol Canal                | 9-11 |
|          | 9.5  | Related Projects and Roads in Sunter                        | 9-12 |
|          | 9.6  | Traffic Analysis for Related Intersections                  | 9-14 |
|          | 9.7  | Comparison for Flexible and Rigid Pavement                  | 9-23 |
|          | 9.8  | Preliminary Right-of-Way Width                              | 9-24 |
|          | 9.9  | Alternative Right-of-Way Plan of DKI Jakarta                | 9-26 |
| Appendix | 10.1 | Major Materials Required for Phase-I Construction           | 10-1 |
|          | 10.2 | Project Cost of Construction Segments (in Dec. 1980 Prices) | 10-2 |
| Appendix | 11   | Annual Working Day                                          | 111  |
| Appendix | 12.1 | Dimensions of Representative Vehicles                       | 12-1 |
|          | 12.2 | Tax on Sedan                                                | 12-2 |