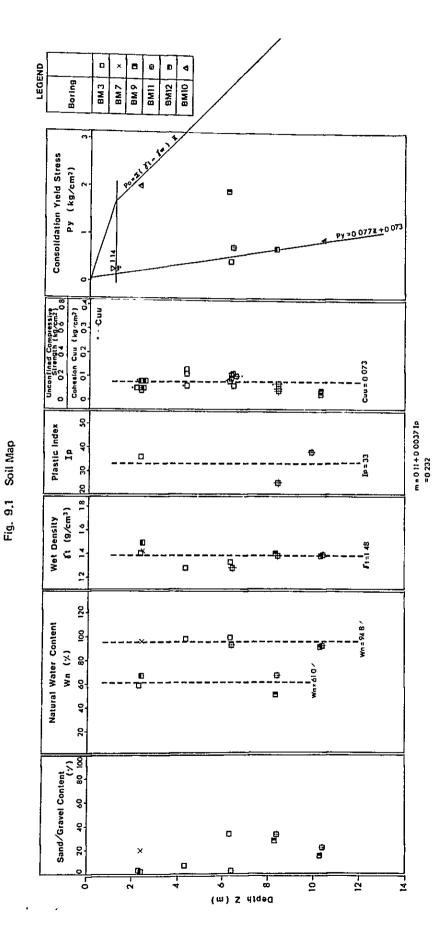

|                                                                     |
| Length of<br>Road (Km)                                        | STA 0+00<br>3+800                         | L = 3.8                   |                                                                                       | STA 0+00<br>4+00                      | L = 4.0                                                             |
| Item<br>Alternative                                           |                                           | Ą                         |                                                                                       |                                       | m                                                                   |

Appendix 9.1 RESULT OF LABORATORY TEST







#### Appendix 9.2 HYDRAULIC STUDY

#### 1. General

For DKI Jakarta, the "MASTERPLAN for DRAINAGE and FLOOD CONTROL OF JAKARTA' was established by the Ministry of Public Works and Electric Power, Directorate General of Water Resources Development, in December 1973. The basic principles and recommendations made by the Masterplan are also adopted for this Study.

The Masterplan are shown in Fig. 9.4.

#### 2. Existing Situation

#### (1) Characteristics of Rain-fall in the Project Area

According to the "MASTERPLAN" the characteristics of rain fall are described as follows:

Average yearly rainfall varies from about 2,000 mm near the coast to about 4,000 mm in the mountains. The greater part (approx. 80%) of the yearly rainfall takes place during the wet season, generally from November