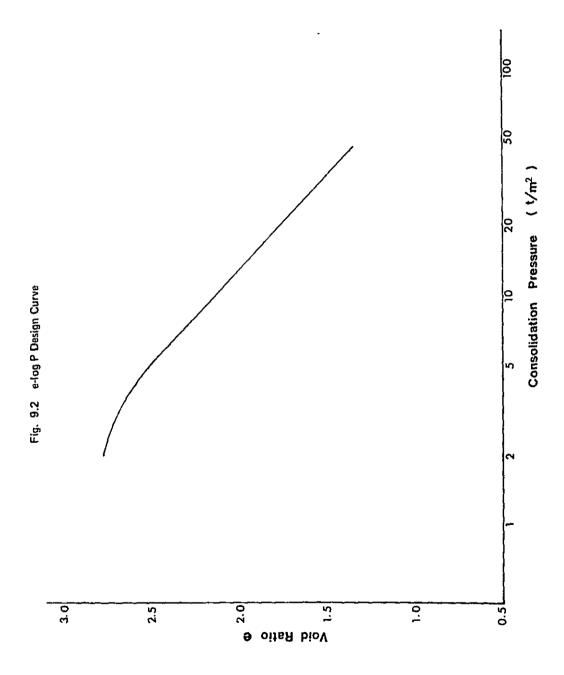

|                                                                     |
| Length of<br>Road (Km)                                        | STA 0+00<br>3+800                         | L = 3.8                   |                                                                                       | STA 0+00<br>4+00                      | L = 4.0                                                             |
| Item<br>Alternative                                           |                                           | Ą                         |                                                                                       |                                       | m                                                                   |

Appendix 9.1 RESULT OF LABORATORY TEST







#### Appendix 9.2 HYDRAULIC STUDY

#### 1. General

For DKI Jakarta, the "MASTERPLAN for DRAINAGE and FLOOD CONTROL OF JAKARTA' was established by the Ministry of Public Works and Electric Power, Directorate General of Water Resources Development, in December 1973. The basic principles and recommendations made by the Masterplan are also adopted for this Study.

The Masterplan are shown in Fig. 9.4.

#### 2. Existing Situation

#### (1) Characteristics of Rain-fall in the Project Area

According to the "MASTERPLAN" the characteristics of rain fall are described as follows:

Average yearly rainfall varies from about 2,000 mm near the coast to about 4,000 mm in the mountains. The greater part (approx. 80%) of the yearly rainfall takes place during the wet season, generally from November 1