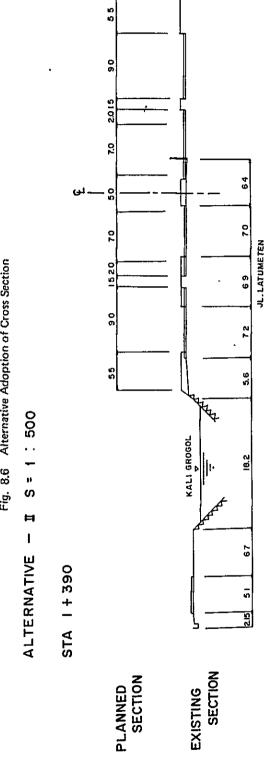

problem for existing traffic because of reconstruction of existing carriageway and wider new construction.                                                                                            |
| Cost                    | Comparatively cheap  - Minor expansion of existing pavement  - Smaller scale construction for new construction section.  - 40 meter bridge required for north-bound arterial street to cross Kali Grogol  - Less Compensation and land acquisition Cost. | Comparatively expensive  — Bigger scale construct— ion for relocation of existing carriageway  — Bigger scale construct— ion for new construct— ion section  — Bigger compensation and land acquisition cost |

Fig. 8.5 Alternative Adoption of Cross Section



JL.LATUMETEN

Fig. 8.6 Alternative Adoption of Cross Section





STA 0 + 455

#### 3. Comparison of Alternateives

The tollway junction of alternative - A is located between Jl. Jembatan Tiga and Kali Muara Karang, just south of Pluit industrial complex area.

The tollway junction of alternative - B - E is located between Kali Muara Karang and Banjir Canal.

Among the alternatives described in section i) alternative - C , D and E are no selected for the reasons described below.

- For alternative - C (located on the east bank of Kali Duri)

The eastern area of Kali Duri has already been developed for mixed purpose. It is difficult to acquire land for the new road.

- For alternative - D (Located between Kali Duri and Banjir Canal)

Between the two rivers mentioned above only about 20 meter width is available for the road. The construction cost is th