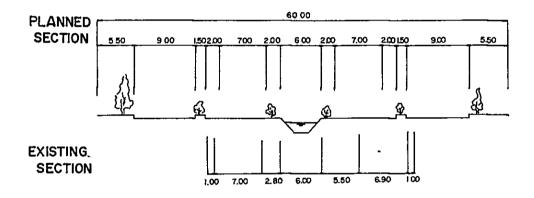

| ZONE DIVISION IN BOTABEK AREA Legend: Zone Boundary Zone No.51-No.73 | JAKARTA<br>HARBOUR ROAD<br>PROJECT |
|----------------------------------------------------------------------|------------------------------------|
|----------------------------------------------------------------------|------------------------------------|