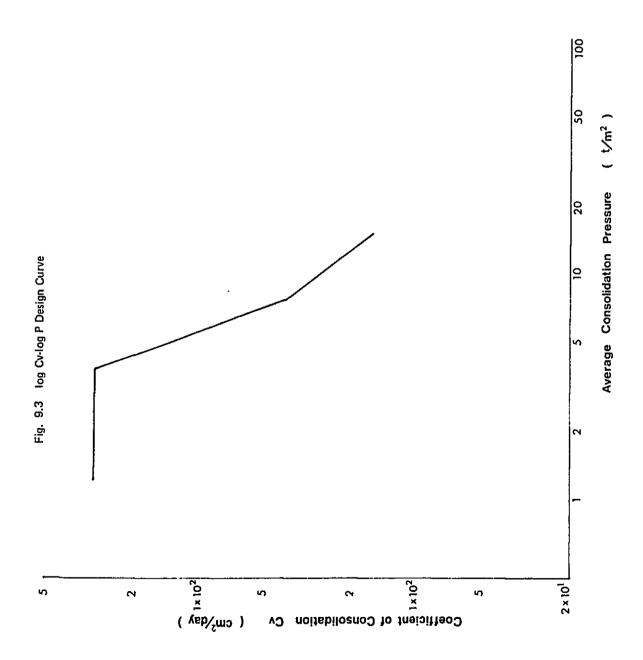

|                                                                     |
| Length of<br>Road (Km)                                        | STA 0+00<br>3+800                         | L = 3.8                   |                                                                                       | STA 0+00<br>4+00                      | L = 4.0                                                             |
| Item<br>Alternative                                           |                                           | Ą                         |                                                                                       |                                       | m                                                                   |

Appendix 9.1 RESULT OF LABORATORY TEST







#### Appendix 9.2 HYDRAULIC STUDY

#### 1. General

For DKI Jakarta, the "MASTERPLAN for DRAINAGE and FLOOD CONTROL OF JAKARTA' was established by the Ministry of Public Works and Electric Power, Directorate General of Water Resources Development, in December 1973. The basic principles and recommendations made by the Masterplan are also adopted for this Study.

The Masterplan are shown in Fig. 9.4.

#### 2. Existing Situation

#### (1) Characteristics of Rain-fall in the Project Area

According to the "MASTERPLAN" the characteristics of rain fall are described as follows:

Average yearly rainfall varies from about 2,000 mm near the coast to about 4,000 mm in the mountains. The greater part (approx. 80%) of the yearly rainfall takes place during the wet season, generally from November 1 t