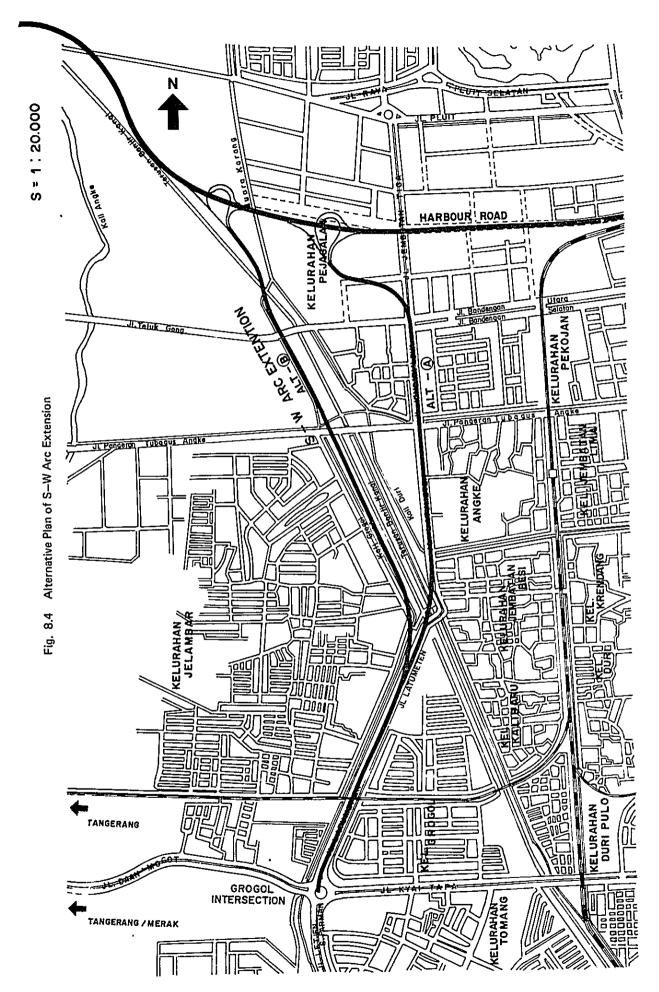

#### CONTENTS

|          |      |                                                             | Page |
|----------|------|-------------------------------------------------------------|------|
| Appendix | 3.1  | Zone Division Maps and Zone Code List                       | 3-1  |
|          | 3.2  | Locations and Results of Traffic Count Survey               | 3-18 |
|          | 3.3  | Questionaire for OD Survey                                  | 3-24 |
|          | 3.4  | Result of Running Speed and Delay Survey .                  | 3-30 |
| Appendix | 4.1  | Traffic Forecasts of Jakarta Airport Cengkareng             | 4-1  |
| Appendix | 6.1  | Estimation of Passengers by Mass Transit .                  | 6-1  |
|          | 6.2  | Road Network for Traffic Assignment                         | 6-5  |
|          | 6.3  | Results of Traffic Assignment                               | 6-12 |
|          | 6.4  | Traffic Demand at Jakarta Airport Gengkareng                | 6-24 |
|          | 6.5  | Forecast of Future Truck Traffic                            | 6-27 |
| Appendix | 8.1  | Min. Vertical Length/Superelevation                         | 8-1  |
|          | 8.2  | Materials for Structures                                    | 8-3  |
|          | 8.3  | Study on S-W Arc Extension of Intra Urban Tollway           | 8-6  |
| Appendix | 9.1  | Result of Laboratory Test                                   | 9-1  |
|          | 9.2  | Hydraulic Study                                             | 9-4  |
|          | 9.3  | Comparison of Road Structure                                | 9-10 |
|          | 9.4  | Alternative Reclamation Plan for Ancol Canal                | 9-11 |
|          | 9.5  | Related Projects and Roads in Sunter                        | 9-12 |
|          | 9.6  | Traffic Analysis for Related Intersections                  | 9-14 |
|          | 9.7  | Comparison for Flexible and Rigid Pavement                  | 9-23 |
|          | 9.8  | Preliminary Right-of-Way Width                              | 9-24 |
|          | 9.9  | Alternative Right-of-Way Plan of DKI Jakarta                | 9-26 |
| Appendix | 10.1 | Major Materials Required for Phase-I Construction           | 10-1 |
|          | 10.2 | Project Cost of Construction Segments (in Dec. 1980 Prices) | 10-2 |
| Appendix | 11   | Annual Working Day                                          | 111  |
| Appendix | 12.1 | Dimensions of Representative Vehicles                       | 12-1 |
|          | 12.2 | Tax on Sedan                                                | 12-2 |