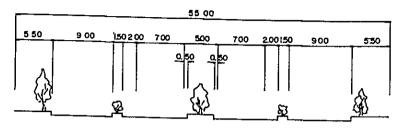

4 lanes are required for the toll road and 4 lanes for the arterial street. Number of ramp lanes for junction and interchange are as follows:

Junction rampway between Harbour Road and S-W Arc Extension of Intra Urban Tollway:-

East bound rampway 1 lane
West bound rampway 1 lane

#### - Design Speed

| Access road (Exte | ension of S-W Arc)  | 80 km/h |
|-------------------|---------------------|---------|
| Junction rampway  | (without tollgates) | 60 km/h |
|                   | (with tollgates)    | 40 km/h |

#### - Typical Cross-section

Typical cross-sections are adopted for each section as follows:

#### Alternative - A

## 1 Grogol Intersection - Latumeten Bridge



This typical cross-section was determined by the study discussed later.

## 2 Latumeten bridge $\sim$ J1. Pangrang



(Note: Existing Right Of Way is 40 to 45 meter)

## 3 J1. Pangrang ∼J1. Teluk Gong



## Alternative - B ~ E

- 1 Grogol Intersection ~ Latumeten bridge
  The same typical cross-section as alternative
   A is adopted.
- 2 Latumeten bridge ~ Junction with Harbour Road



## - Maintenance of Existing Rivers and Canals

Existing rivers and canals are maintained as far as possible so as to avoid any bad influence on the water flow.

## - Relocation of Electric Transmission Line

The relocation of the electric transmission line complies with DKI regulations, which require 60 meter width open space under the line.

# iii) Study of Cross-Section to be Adopted for the Section between Grogol Intersection and Latumeten Bridge

The alingment was roughly fixed in Section i). In this Section the loca