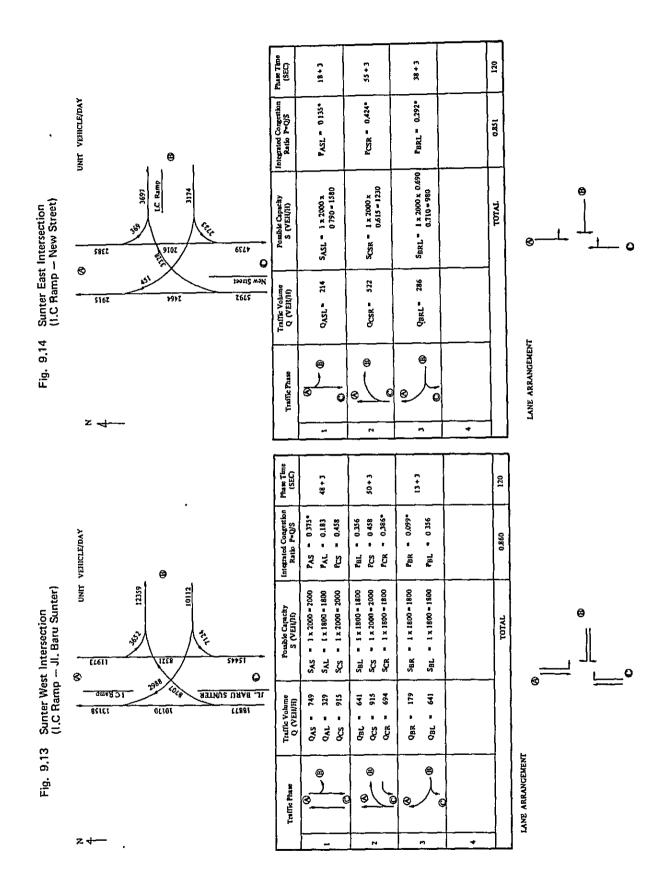

#### CONTENTS

|          |      |                                                             | Page |
|----------|------|-------------------------------------------------------------|------|
| Appendix | 3.1  | Zone Division Maps and Zone Code List                       | 3-1  |
|          | 3.2  | Locations and Results of Traffic Count Survey               | 3-18 |
|          | 3.3  | Questionaire for OD Survey                                  | 3-24 |
|          | 3.4  | Result of Running Speed and Delay Survey .                  | 3-30 |
| Appendix | 4.1  | Traffic Forecasts of Jakarta Airport Cengkareng             | 4-1  |
| Appendix | 6.1  | Estimation of Passengers by Mass Transit .                  | 6-1  |
|          | 6.2  | Road Network for Traffic Assignment                         | 6-5  |
|          | 6.3  | Results of Traffic Assignment                               | 6-12 |
|          | 6.4  | Traffic Demand at Jakarta Airport Gengkareng                | 6-24 |
|          | 6.5  | Forecast of Future Truck Traffic                            | 6-27 |
| Appendix | 8.1  | Min. Vertical Length/Superelevation                         | 8-1  |
|          | 8.2  | Materials for Structures                                    | 8-3  |
|          | 8.3  | Study on S-W Arc Extension of Intra Urban Tollway           | 8-6  |
| Appendix | 9.1  | Result of Laboratory Test                                   | 9-1  |
|          | 9.2  | Hydraulic Study                                             | 9-4  |
|          | 9.3  | Comparison of Road Structure                                | 9-10 |
|          | 9.4  | Alternative Reclamation Plan for Ancol Canal                | 9-11 |
|          | 9.5  | Related Projects and Roads in Sunter                        | 9-12 |
|          | 9.6  | Traffic Analysis for Related Intersections                  | 9-14 |
|          | 9.7  | Comparison for Flexible and Rigid Pavement                  | 9-23 |
|          | 9.8  | Preliminary Right-of-Way Width                              | 9-24 |
|          | 9.9  | Alternative Right-of-Way Plan of DKI Jakarta                | 9-26 |
| Appendix | 10.1 | Major Materials Required for Phase-I Construction           | 10-1 |
|          | 10.2 | Project Cost of Construction Segments (in Dec. 1980 Prices) | 10-2 |
| Appendix | 11   | Annual Working Day                                          | 111  |
| Appendix | 12.1 | Dimensions of Representative Vehicles                       | 12-1 |
|          | 12.2 | Tax on Sedan                                                | 12-2 |