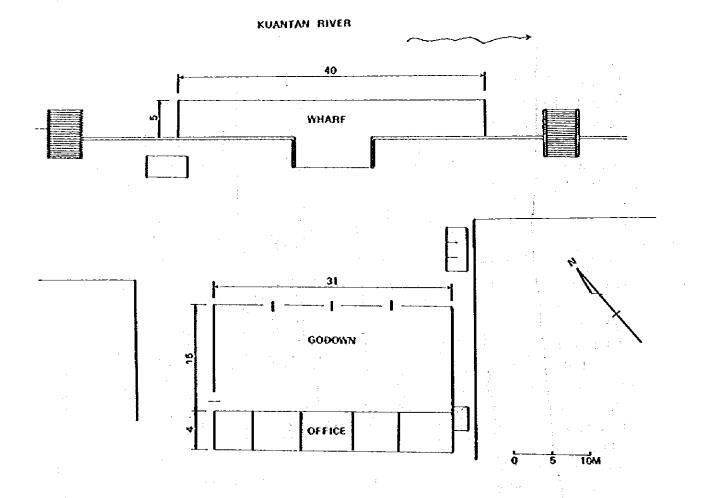

tion caused by the rivers and sea current. About 4 million m<sup>3</sup> are annually dredged from the channel to maintain appropriate water depth. Port expansion would be difficult due to the lopographical limitation near the present port facilities.

Teluk Bayur is located on the west coast of West Sumatra Prov., about 8 km south of Padang City. The port faces the Indian Ocean and is protected from waves by 900 m and 274 m long breakwaters. The amount of dredging is small. Some cargoes (cement, daily necessities, etc.) are transported from Teluk Bayur to Riau Prov. by trucks. However, it is expected that Teluk Bayur will not have much influence on the activities of Dumai Port, because of the very steep mountains that separate the Provinces.



Fig. 1.3.1 Layout of Pekanbaru Port

-27--



Fig. 1.3.2 Layout of Rengat Port





Table 1.3.1 Foreign Trade Cargo Flows of the Related Ports

Professional Activities of the

the second state of a second state of the second state of the second state of the

A sub-contraction of the second se

171,901 282,868 870,883 2,113,146 70,816 454,769. 1,242,263 27,792 43,024 (ton) 1981 20,279 130,507 363,003 67,303 12,984 1,170,829 2,192,989 581 13,565 493,510. 1,022,160 1980 11,058 69,936 116,746 461,306 80,994 518 13,814 14,332 -578,052-834,349 1,977,410 1,143,061 1979-10,345 92,994 418,375 35,985 10,345 -511,369-909,983 984,797 7,729 43,664 1,894,780 . 1978 89,806 413,259 -503,065-14,496 14,496 7,846 33,260 41,106 166'956 966,366 1,923,357 1261 1997 (Sec. 13,734 406,514 1/2788 523,772 34,810 43,297 13,734 80,140 486,654 1976 8,487 1,836,9