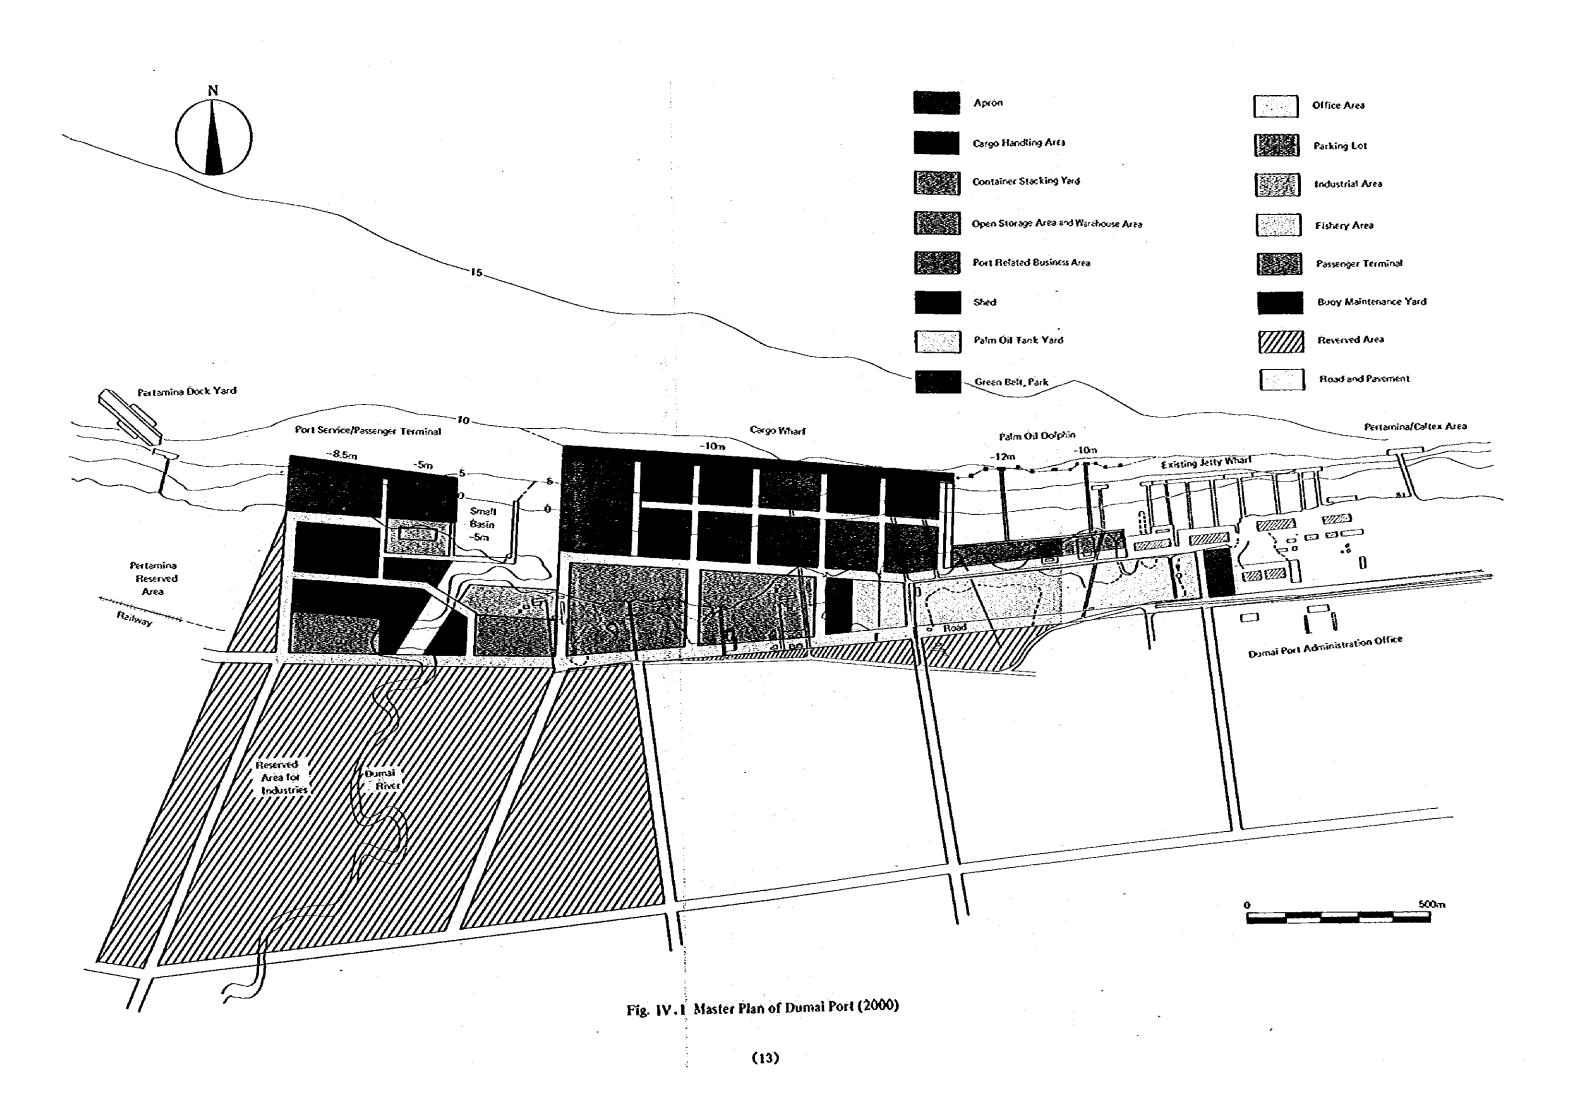

| 6<br>(multi-purpose berth)                              |
| Rubber                       | -10                   | 79,000                                 | (mon-purpose berini)                                    |
| Palm Karnel<br>General Cargo |                       | 343,000<br>223,000                     | 1,045 m - 1,045 m - 1 - 1 - 1 - 1 - 1 - 1 - 1 - 1 - 1 - |
| Sub Total                    |                       | 2,857,000                              | 8                                                       |

530,000

81,000

189,000

1.4.1

3

500 m

 $\cdot$ 

- 1. . . . . .

(multi-purpose berth)

Berth Allotment in 2000 - 1V 3

11 <mark>8 (planned)</mark> 3 (existing) 3,657,000

-6.5

-10

,

(500 m Jetty Berth)

Palm Off

Rice

General Cargo

Grand Total

(12)







n la Maria an an Allan Anna a' Allan Anna Allana

v

. -• • . .

-



- V. Design, Construction and Cost Estimate
- 1. Fundamental Conditions for Design, Construction and Cost Estimate
  - (1) The elevation of top of the wharf is +4.5 m and the water depth in front of the wharf is -10.0 m.
    - (2) Reclamation is made by pump dredger.
    - (3) The construction period is 5 years, from 1984 to 1988.
    - (4) The exchange rate is 1 USS = 680 Rp. = ¥250 and the prices of 1982 are used.
- Structural Type of a New Wharf Three alternative plans have been mutually compared. (Plan A) sheet pile type quaywall (Plan B) open-type wharf with vertical piles (Plan C) caisson type quaywall Plan A is adopted for reasons of cost and workability.
- 3. Construction Schedule

The Short Term Plan under