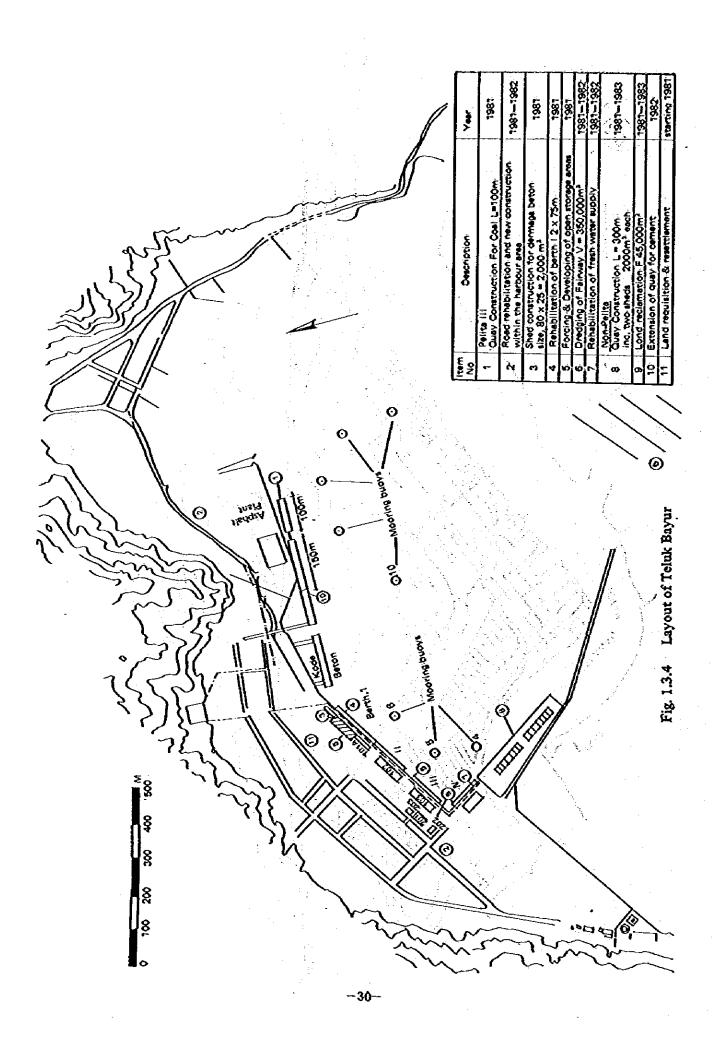

|              | LIST OF TABLES                                                                                                                                  | :    |
|--------------|-------------------------------------------------------------------------------------------------------------------------------------------------|------|
| Table 1.1.1  | Population of Indonesia, Area and Population Density Per km <sup>2</sup><br>by Province (Population Census 1980)                                | - 4  |
| Table 1.1.2  | Population Density in Riau Province by Regency/Municipality,<br>end of 1981                                                                     | 8    |
| Table 1.1.3  | Population Density in North Sumatra Province by Regency/<br>Municipality, 1980                                                                  | 9    |
| Table 1.1.4  | Population Growth 1961/1971, 1971/1980                                                                                                          | 9    |
| Table 1.1.5  | Number of Transmigrations to Riau Province<br>1971/1972 ~ 1981/1982                                                                             | •    |
| Table 1.1.6  | Per Capita GRDP (1975 Constant Prices)                                                                                                          | . 10 |
| Table 1.1.7  | Gross Domestic Regional Product of Riau Province<br>at Constant 1975                                                                            | . 11 |
| Table 1.1.8  | Gross Domestic Regional Product of North Sumatra Province<br>at Constant 1975 Market Price by Industrial Origin                                 | . 12 |
| Table 1.1.9  | Gross Domestic Product of Riau Province at Constant 1975<br>Market Price by Industrial Origin (Excluded Petrolium)                              | . 13 |
| Table 1.1.10 | Index Number of Gross Domestic Regional Product of Riau<br>Province at Constant 1975 Market Prices by Industrial Origin<br>(Excluded Petrolium) | . 14 |
| Table 1.1.11 | Harvested Area and Paddy Production in Riau and<br>North Sumatra Province                                                                       |      |
| Table 1.1.12 | Production of Food Stuffs by Crops Item in Riau and<br>North Sumatra Province                                                                   |      |
| Table 1.1.13 | Production of Small Holders & Estate Corp                                                                                                       | 16   |
| Table 1.1.14 | Porest Area by its Function, 1980                                                                                                               | 10   |
| Table 1.1.15 | Principal Forest Production in Riau Province                                                                                                    |      |
| Table 1.1.16 | Export of Principal Porest Products                                                                                                             | 1    |
| Table 1.1.17 | Fisheries Production, 1978                                                                                                                      | 1    |
| Table 1.1.18 | Livestock Population by Kind, 1979                                                                                                              | 1    |
| Table 1.1.19 | Production of Meat 1974 ~ 1978                                                                                                                  |      |
| Table 1.1.20 | Crude Oil Production 1975 ~ 1979                                                                                                                | 1    |
| Table 1.1.21 | Amount of Large and Medium Scale Manufacturing Industries.<br>Establishment Person Engaged in Riau Province                                     |      |
| Table 1.2.1  | Number of Rainfall in Bengkatis Regency at Selected Location,<br>1981 (mm)                                                                      | 2    |
| Table 1.2.2  | Temperature, Atomospheric Pressure and Wind in Pekanbaru<br>Municipality, 1981                                                                  | 2    |