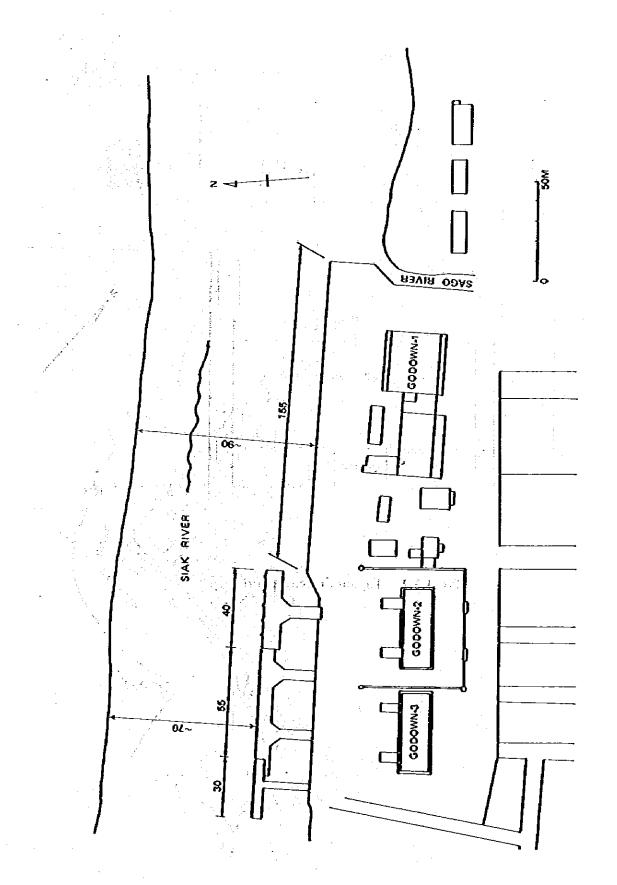

deep. However, it is subject to massive siltation caused by the rivers and sea current. About 4 million m<sup>3</sup> are annually dredged from the channel to maintain appropriate water depth. Port expansion would be difficult due to the lopographical limitation near the present port facilities.

Teluk Bayur is located on the west coast of West Sumatra Prov., about 8 km south of Padang City. The port faces the Indian Ocean and is protected from waves by 900 m and 274 m long breakwaters. The amount of dredging is small. Some cargoes (cement, daily necessities, etc.) are transported from Teluk Bayur to Riau Prov. by trucks. However, it is expected that Teluk Bayur will not have much influence on the activities of Dumai Port, because of the very steep mountains that separate the Provinces.



Fig. 1.3.1 Layout of Pekanbaru Port

-27--



Fig. 1.3.2 Layout of Rengat Port





Table 1.3.1 Foreign Trade Cargo Flows of the Related Ports

Professional Activities of the

the second state of a second state of the second state of the second state of the

A sub-contraction of the second se

171,901 282,868 870,883 2,113,146 70,816 454,769. 1,242,263 27,792 43,024 (ton) 1981 20,279 130,507 363,003 67,303 12,984 1,170,829 2,192,989 581 13,565 493,510. 1,022,160 1980 11,058 69,936 116,746 461,306 80,994 518 13,814 14,332 -578,052-834,349 1,977,410 1,143,061 1979-10,345 92,994 418,375 35,985 10,345 -511,369-909,983 984,797 7,729 43,664 1,894,780 . 1978 89,806 413,259 -503,065-14,496 14,496 7,846 33,260 41,106 166'956 966,366 1,923,357 1261 1997 (Sec. 13,734 406,514 1/2788 523,772 34,810 4