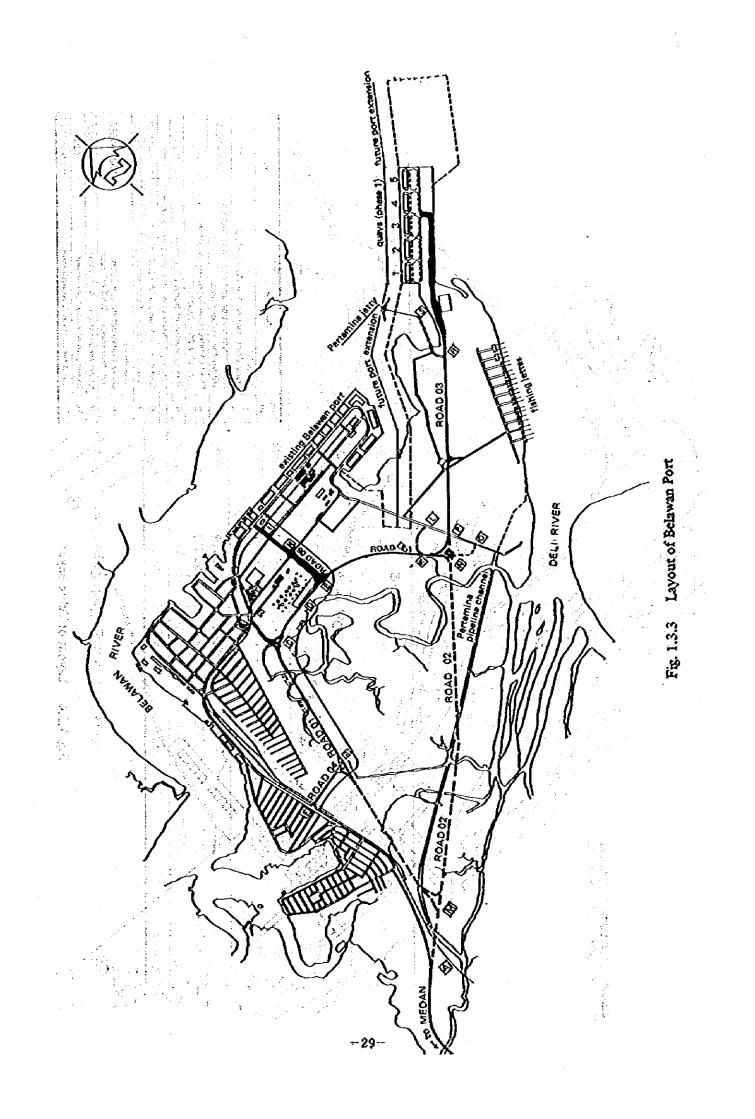

rrent. About 4 million m<sup>3</sup> are annually dredged from the channel to maintain appropriate water depth. Port expansion would be difficult due to the lopographical limitation near the present port facilities.

Teluk Bayur is located on the west coast of West Sumatra Prov., about 8 km south of Padang City. The port faces the Indian Ocean and is protected from waves by 900 m and 274 m long breakwaters. The amount of dredging is small. Some cargoes (cement, daily necessities, etc.) are transported from Teluk Bayur to Riau Prov. by trucks. However, it is expected that Teluk Bayur will not have much influence on the activities of Dumai Port, because of the very steep mountains that separate the Provinces.



Fig. 1.3.1 Layout of Pekanbaru Port

-27--



Fig. 1.3.2 Layout of Rengat Port





Table 1.3.1 Foreign Trade Cargo Flows of the Related Ports

Professional Activities of the

the second state of a second state of the second state of the second state of the

A sub-contraction of the second se

171,901 282,868 870,883 2,113,146 70,816 454,769. 1,242,263 27,792 43,024 (ton) 1981 20,279 130,507 363,003 67,303 12,984 1,170,829 2,192,989 581 13,565 493,510. 1,022,160 1980 11,058 69,936 116,746 461,306 80,994 518 13,814 14,332 -578,052-834,349 1,977,410 1,143,061 1979-10,345 92,994 418,375 35,985 10,345 -511,369-909,983 984,797 7,729 43,664 1,894,780 . 1978 89,806 413,259 -503,065-14,496 14,496 7,846 33,260 41,106 166'956 966,366 1,923,357 1261 1997 (Sec. 13,734 406,514 1/2788 523,772 34,810 43,297 13,734 80,140 486,654 1976 8,487 1,836,943-488,097 4,380 329 745 872,472 900