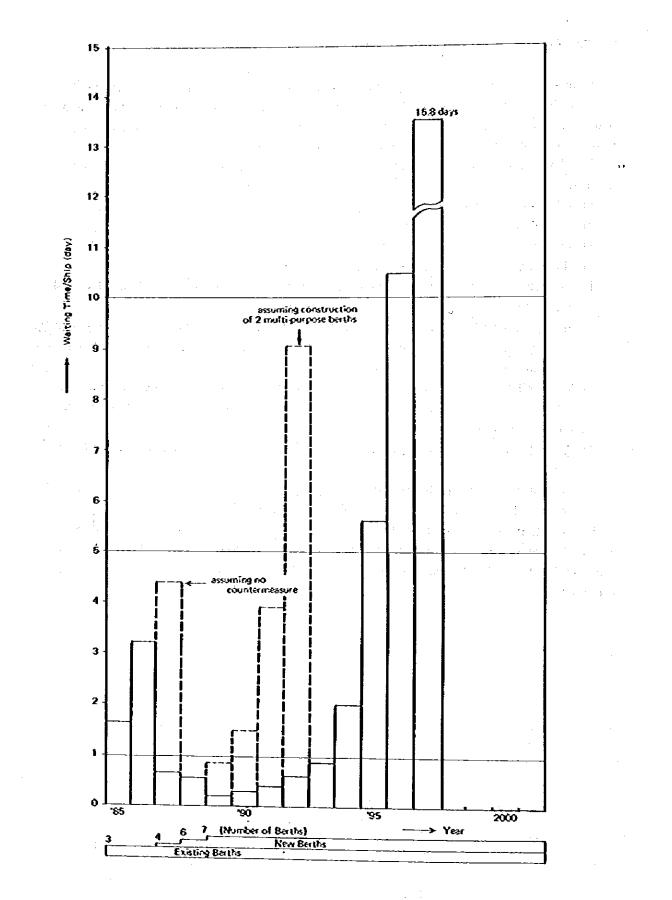

ompared to 4.4 days without the berth.
- 2) When all four berths proposed for the short term development plan are completed in 1988, average ship waiting time will be reduced to a possible minimum of approximately six hours in 1989.
- 3) After 1989, average waiting time will gradually increase, reaching a length of 16 days in 1997.
- 4) Present port capacity is not sufficient to meet increasing traffic demands, so the total combined length of the port's berths should be expanded to 500 m by 1985.

In order that ship waiting time does not exceed the maximum acceptable limit of 24 hours, the number of multi-purpose berths for the short term plan has been set at three. However, if only two berths are built, then this maximum acceptable limit will clearly be exceeded, as shown in Fig. III.1.



Fig. III.1 Average Waiting Time

### IV. Master Plan and Short Term Development Plan

And the state of the state

1 **1 1 1** 

1. In order to meet the estimated cargo traffic demand as shown in Table IV.1 and IV.2 the Master Plan (Fig. IV.1) calls for construction by 2000 of eight berths including two dolphin berths and the Short Term Development Plan (Fig. IV.2) calls for construction by 1990 of four new berths, including one dolphin berth.

化酸盐酸 后期的复数 正行的 法财产任何

2. Dolphin berths will be used exclusively for loading palm oil.

n de la seconda de

 $1 \leq 1 \leq k \leq k$ ad i f

ee saad sa 3. The face line of the berth should be aligned as nearly as possible with the -10 m contour line in order to minimize the required soil work.

4. Port management facilities for customs and port se