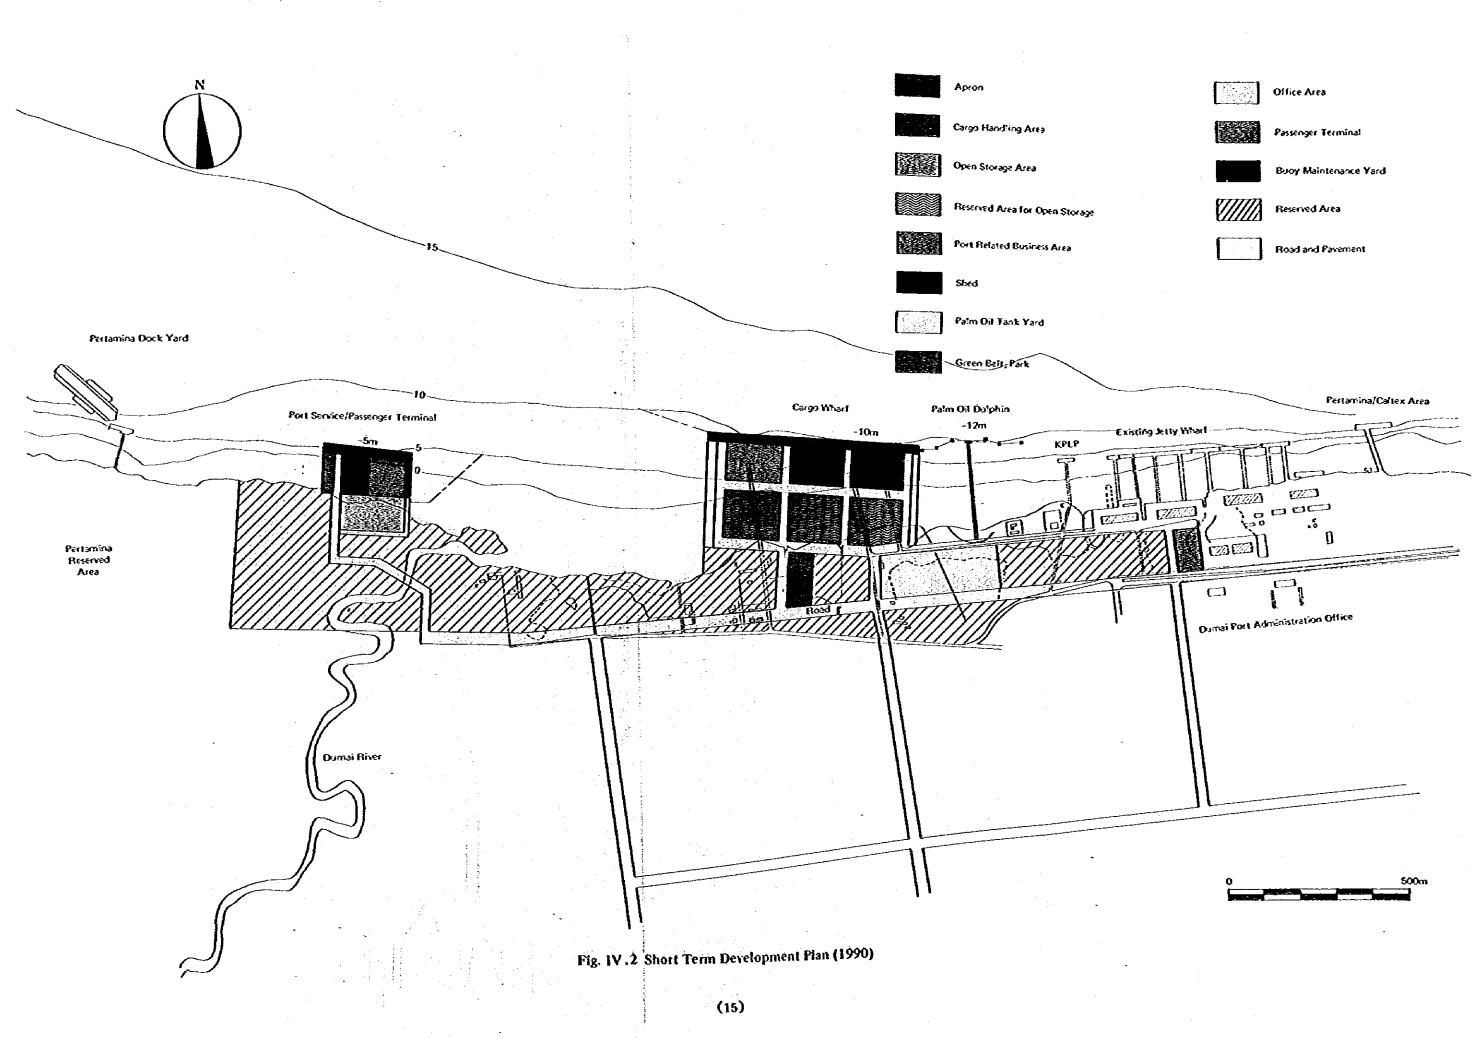

| 6<br>(multi-purpose berth)                              |
| Rubber                       | -10                   | 79,000                                 | (mon-purpose berini)                                    |
| Palm Karnel<br>General Cargo |                       | 343,000<br>223,000                     | 1,045 m - 1,045 m - 1 - 1 - 1 - 1 - 1 - 1 - 1 - 1 - 1 - |
| Sub Total                    |                       | 2,857,000                              | 8                                                       |

530,000

81,000

189,000

1.4.1

3

500 m

 $\cdot$ 

- 1. . . . . .

(multi-purpose berth)

Berth Allotment in 2000 - 1V 3

11 <mark>8 (planned)</mark> 3 (existing) 3,657,000

-6.5

-10

,

(500 m Jetty Berth)

Palm Off

Rice

General Cargo

Grand Total

(12)







n la Maria an an Allan Anna a' Allan Anna Allana

v

. -• • . .

-



- V. Design, Construction and Cost Estimate
- 1. Fundamental Conditions for Design, Construction and Cost Estimate
  - (1) The elevation of top of the wharf is +4.5 m and the water depth in front of the wharf is -10.0 m.
    - (2) Reclamation is made by pump dredger.
    - (3) The construction period is 5 years, from 1984 to 1988.
    - (4) The exchange rate is 1 USS = 680 Rp. = ¥250 and the prices of 1982 are used.
- Structural Type of a New Wharf Three alternative plans have been mutually compared. (Plan A) sheet pile type quaywall (Plan B) open-type wharf with vertical piles (Plan C) caisson type quaywall Plan A is adopted for reasons of cost and workability.
- 3. Construction Schedule

The Short Term Plan under t