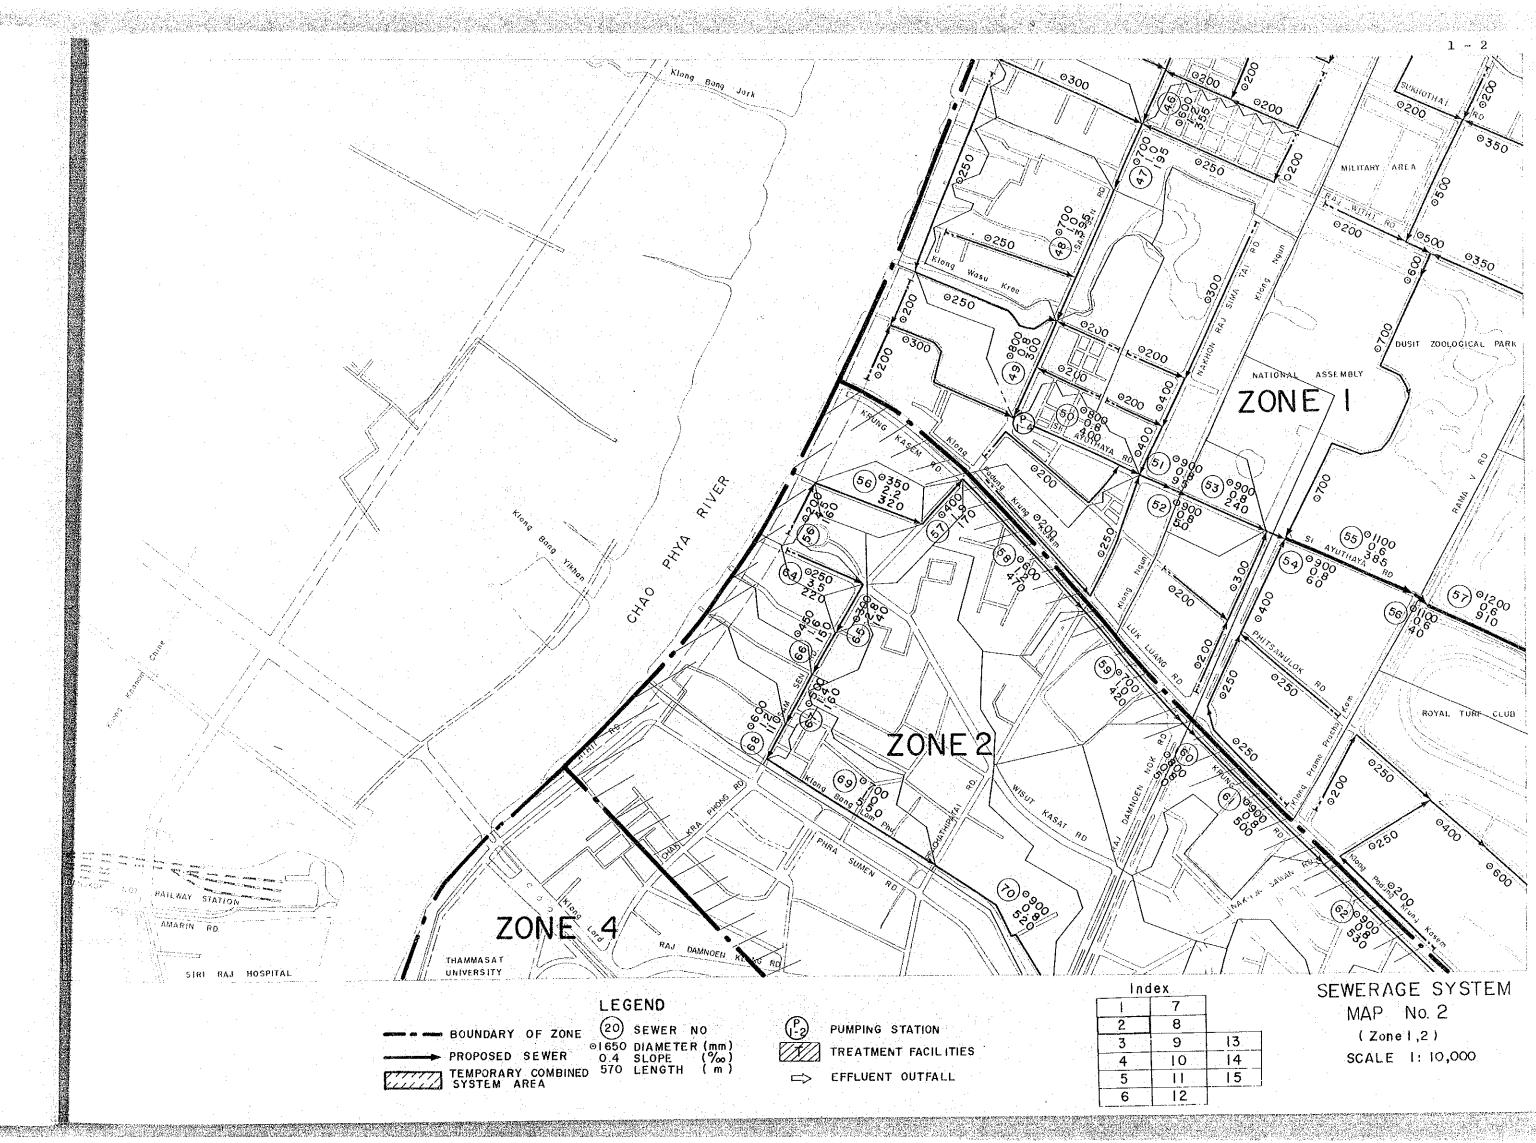

# Sewerage System Maps in Zones 1, 2 and 3 ..... 1-1~1-15 Sewer Profiles ..... 2-1~2-20 Computation for Design of Sanitary Sewers ..... 3-1~3-30 Maps for Existing Drainage Pipes with Capacity Calculation Table ..... 4-1~4-12

SYSTEM MAPS IN 1 2 AND 3

1 - INDEX