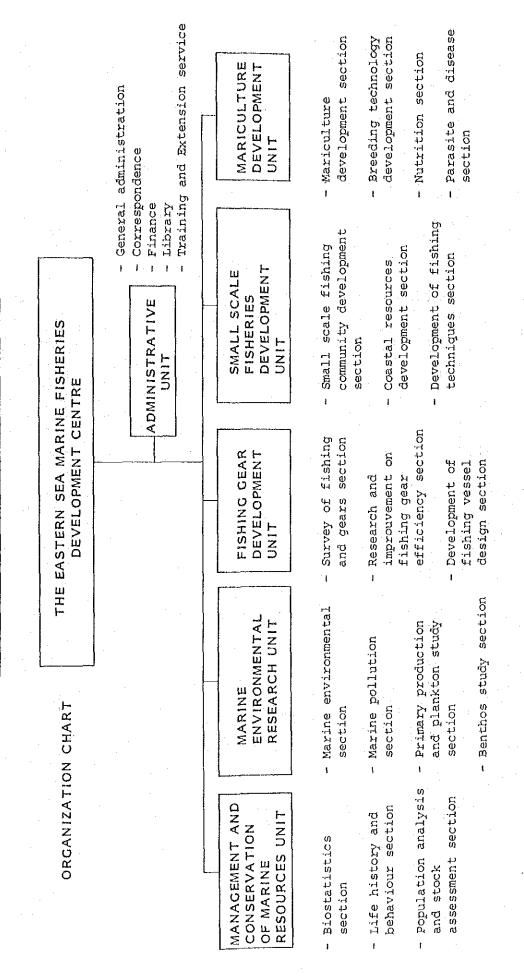

Fisheries Development centre situated in the eastern side of the Gulf of Thailand.

ANNEX 5 : ORGANIZATION CHART OF THE CENTER

#### (2) Activities of the EMDEC

#### Management and Conservation of Marine Resources Unit

- 1: Study on size distributions of shrimps and squids.
- 2: Studies on life histories of shrimps and squids.
- 3 : Population analysis and stock assessments of marine resources.
- 4: Monitoring survey of marine resources.
- 5: Mesh size selection studies.

#### Marine Environmental Research Unit

6 : Assessing the water quality.

#### Fishing Gear Development Unit

7: Development of new fishing method and gear.

#### Small Scale Fisheries Development Unit

.8: Small scale fisheries development programme.

#### Mariculture Development Unit

- 9: Mariculture technology development.
- 10: Mass seed production programme.
- 11: Development of artificial food for mariculture production.

#### Administration Unit

12: Training and extension services.