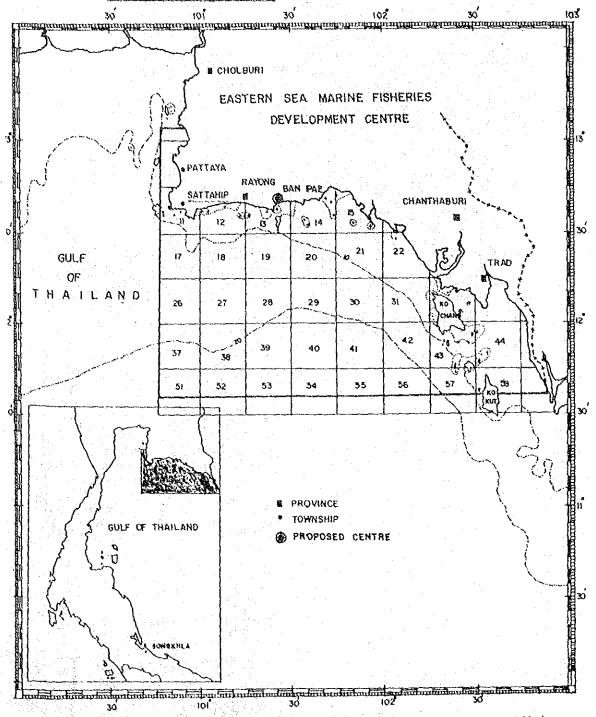

Fig. 1. Total Fish Production in Thailand

ANNEX 3: AQUACULTURE FACILITIES IN RAYONG MARINE FISHERIES STATION

ANNEX 4: OBJECTIVE REGION FOR THE EASTERN SEA MARINE FISHERIES

DEVELOPMENT CENTER

Map showing geographical location and responsible area of the Eastern sea Morine -

Fisheries Development centre situated in the eastern side of the Gulf of Thailand.

ANNEX 5 : ORGANIZATION CHART OF THE CENTER