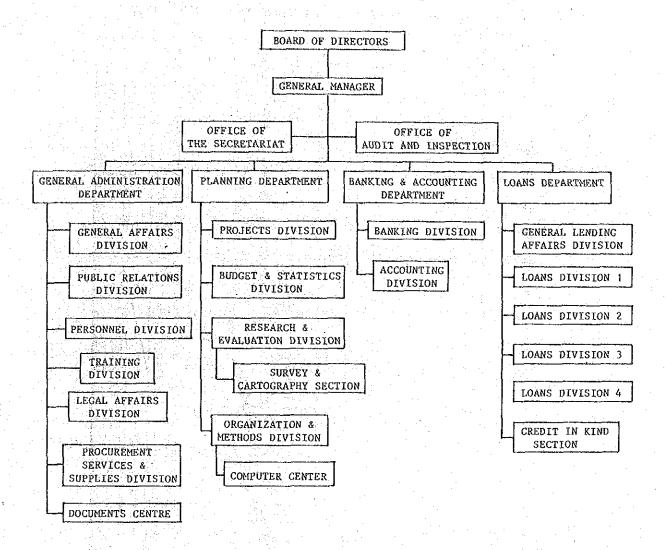

### III. Bank for Agriculture and Agricultural Cooperatives, on March 8, 1984

1. Mr. Pittayapol Nattaradol Chief Manager of Planning Division

2. Mr. Bunthoon Vaithanomsat Asst. Chief Manager of Planning Division

3. Mr. Thiraphong Tangthirasunan Planning Officer