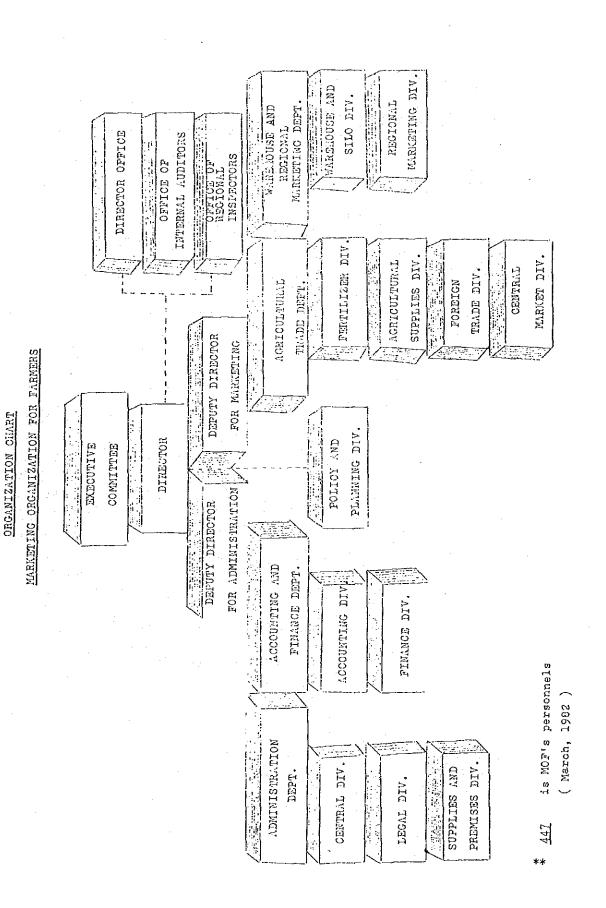

### I. Marketing Organization for Farmers, on March 6, 1984

. Mr. Pramud Buranasiri Managing Director

2. Mrs. Saengtawan Sinthuvanik Chief of Trade Dept.

3. Mrs. Chantratip Kasemsuwan Assts. Chief of Policy and Planning Division

4. Mr. Vichai Jirathiyut Chief of Storage and Transportation
Warehouse and Silo Division

### IV. Agricultural Co-operatives Federation of Thailand, on March 9, 1984

1. Mr. Pramote Savigamin General Manager

Mr. Charan Kungsisana na Ayuttaya Rice Department Adviser
 Mr. Peerapong Vannacharoen Warehouse and Wharf Department Manager
 Mr. Danujchat Tawinprawat Chief of Statistics and Correspondence