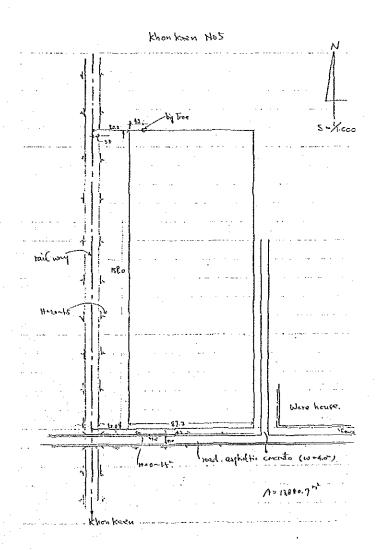

## Civil Engineering

a, Land area

b, Access road

c, Banking

d, Drainage

e, Siding

f, Foundation

about 13900 m<sup>2</sup>

newly construction

extended work

L=780 m

L=400 m

Existing siding can be used after

repair

Individual footing

Worthan's No 2.

## (3) KHON KAEN NO.5

### Geological Condition

Flat plane,

Top soil is Silt and soft, the under layer is Silty Sand. Water level is approximately 1.5 m below surface.

Continuos or individual footing

### Civil Engineering Works

f, Foundation

| a, Land area   | about 13900 m <sup>2</sup> |
|----------------|----------------------------|
| h, Access road | L=5 m                      |
| c, Banking     | H = O.5 m                  |
| d, Drainage    | L=300 m                    |
| e, Siding      | L = O m                    |



### (4) UBON RATCHATANI NO.6

### Geological Condition

On a gently sloped hill, Top soil is Silty Sand, under the layer is Laterite, well consolidated, Water level is deep.

### Civil Engineering Works

| a, Land area   | about 20000 m <sup>2</sup>                   |
|----------------|----------------------------------------------|
| b, Access road | L= 40 m                                      |
| c, Banking     | Leveling of ground about 5000 m <sup>2</sup> |
| d, Drainage    | L=420 m                                      |
| e, Siding      | $\mathbf{L} = \mathbf{O} \mathbf{m}$         |
| f, Foundation  | Continuous or individual footing             |

Remarks; There are big trees, need pulling routes.



#### (5) UBON RATCHATANI NO.7

#### Geological Condition

A steep slop of a h