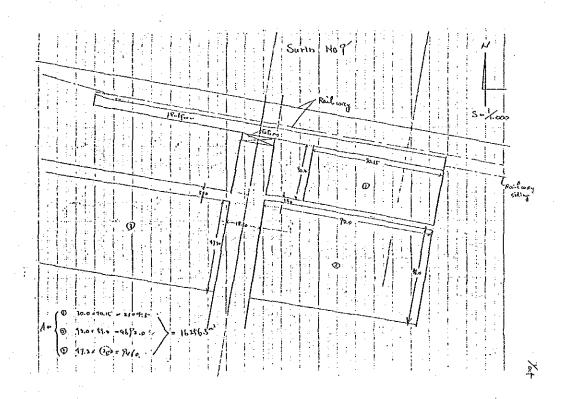

dual footing

## (6) SURIN NO.9

### Geological Condition

Pond, water depth about 1.0 m.

### Civil Engineering Works

- a, Land area
- b. Access road
- c, Banking
- d, Drainage
- e, Siding
- f, Foundation

Remarks; This land is unsuitable for warehouse.

### (7) SURIN NO.9'

### Geological Condition

Flat plane,

Top soil is Sandy Silt, under the layer is Laterite. Water level is approximately 2.0 m below surface.

| a, Land area   | 16000 m <sup>2</sup>             |
|----------------|----------------------------------|
| b, Access road | L=1000  m (extention  W=3.5  m)  |
| c, Banking     | H=O                              |
| d, Drainage    | L=350  m                         |
| e, Siding      | L= 150 m                         |
| f, Foundation  | Continuous or individual footing |



# (8) SURIN NO.8

### Geological Condition

Ruins of a castle wall and a ditch,
The ditch is a water canal,
The relative hight between ground surface and bottom of
water is so high.

#### Civil Engineering Works

- a, Land area
- b, Access road
- c, Banking
- d, Drainage
- e, Siding
- f, Foundation

Remarks; This land is unsuitable for warehouse.

### (9) NAKON RATCHASIMA NO.10

### Geological Condition

On a gently hilly land,

Top soil is Laterite with Gravel, compacted.

Water level is deep, but rain water stay on the ground and make pond.

| a, La | nd area   | about 90000 m <sup>2</sup> |
|-------|-----------|----------------------------|
| b, Ac | cess road | L=17  m                    |
| c, Ba | nking     | H= 1.5 m                   |
| d, Dr | ainage    | L=930 m