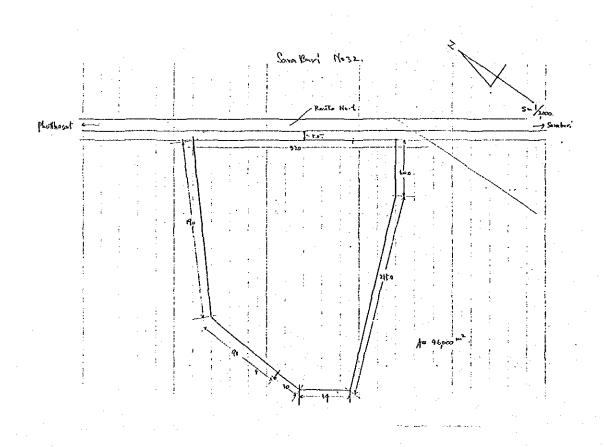

----------|
| b, Access road | L = O m                          |
| c, Banking     | H = O m                          |
| d, Drainage    | L=200 m                          |
| e, Siding      | L = O m                          |
| f, Foundation  | Continuous or individual footing |

# (29) SARA BURI NO.32

### Geological Condition

On a gently sloped hill, wett land. Water level is approximate 2 meters below surface.

| a, Land area   | about 46000 m <sup>2</sup>       |
|----------------|----------------------------------|
| b, Access road | L=10  m                          |
| c, Banking     | H= 1.0 $m$                       |
| d, Drainage    | L=300  m                         |
| e, Siding      | $\mathbf{L}=$ 0 m                |
| f, Foundation  | Continuous or individual footing |



## (30) CHAINAT NO.34

### Geological Condition

Gently sloping hilly land.

Laterite is widely distributed.

Water level is about 3.0 to 4.0 meters below surface.

## Civil Engineering Works

| a, | Land area   | 1600       | 0C | $m^2$ |
|----|-------------|------------|----|-------|
| b, | Access road | $\Gamma =$ | 0  | m     |
| с, | Banking     | H =        | 0  | m     |
| d, | Drainage    | L=3        | 00 | m     |
| e, | Siding      | L=         | 0  | m     |

f, Foundation Individual footing

### (31) SURAT THANI

### Geological Condition

Narrow land between big hill and the Mapi River. Top soil is this, rock is situated in 2 to 3 meters below surface.

| a, | Land area   | 3500 m <sup>2</sup> |
|----|-------------|---------------------|
| ъ, | Access road | L = 5 m