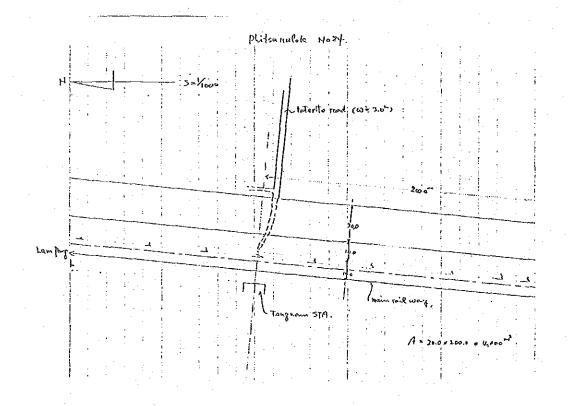

or individual footing



# (20) PHISNULOK NO.24

## Geological Condition

Wet land, in rainy season the land will be water way. Top soil is soft in 2 to 3 meters depth.

Water level is 0.5-1.0 meter below surface.

| a, Land area  | about 6000 m <sup>2</sup> |                          |
|---------------|---------------------------|--------------------------|
| b, Access roa | ad L=200 m                |                          |
| e, Banking    | H=2 to 3 m                |                          |
| d, Drainage   | L=500 m                   |                          |
| e, Siding     | L= O m                    |                          |
| f, Foundation | n Pile need, lengt        | th approximate 13 meters |
|               |                           |                          |



#### (21)PHSNULOK NO.25

#### Geological Condition

Flat and wet land, now using for rice field. Silt is approximate 10 meters below surface.

### Civil Engineering Works

| a, Land area   | about 80000 m <sup>2</sup>               |
|----------------|------------------------------------------|
| b, Access road | L=200 m                                  |
| e, Banking     | H=2 to 3 m                               |
| d, Drainage    | L=400 m                                  |
| e, Siding      | L = Om                                   |
| f, Foundation  | Bearing layer is approximate 13.0 meters |
|                | below surface                            |

Phitsamulak Noss

## (22) NAKHON SAWAN NO.26 (A)

#### Geological Condition

Flood plane of the Mae Nam River, flood marks are ob