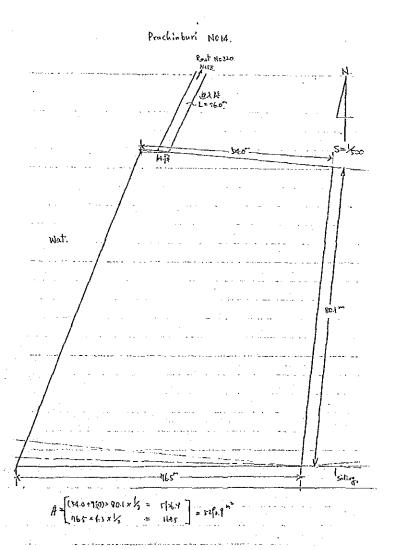

--------|
| b, Access road | T= 50 m                          |
| c, Banking     | Leveling of ground               |
| d. Drainage    | L=250 m                          |
| e, Siding      | $T_{D} = 0$ m                    |
| f. Foundation  | Continuous or individual footing |



## (13) PRACHINBURI NO.14

### Geological Condition

Flood plane of the Bang Pakong River, Alluvial deposit deep, Water level is approximate 1.0 m below surface, flood mark is observed.

| a, Land area   | about 5290 m <sup>2</sup> |
|----------------|---------------------------|
| b, Access road | L=80 m                    |
| c, Banking     | Leveling of ground        |
| d, Drainage    | L=200 m                   |
| e, Siding      | L = Om                    |
| f, Foundation  | Continuous footing        |



### (14) PRACHINBURI NO.15

# Geological Condition

Delta of the Bang Pakong River,
Alluvial deposit deep,
Water level is deep (approximate 4.0 meters)

| a, Land area   | about 17000 m <sup>2</sup> |
|----------------|----------------------------|
| b, Access road | L=500 m                    |
| c, Banking     | Leveling of ground         |
| d, Drainage    | L=200 m                    |
| e, Siding      | $\Gamma = O m$             |
| f, Foundation  | Pile need                  |



### (15) LAMPANG NO.17

### Geological Condition

Flood plane of the Wang River, alluvial deposit deep. Flood marks are obseved on the land. Water level is 1.0 to 2.0 meters below surface.

| a, Land area   | about 5990 m <sup>2</sup>          |
|----------------|------------------------------------|
| b,