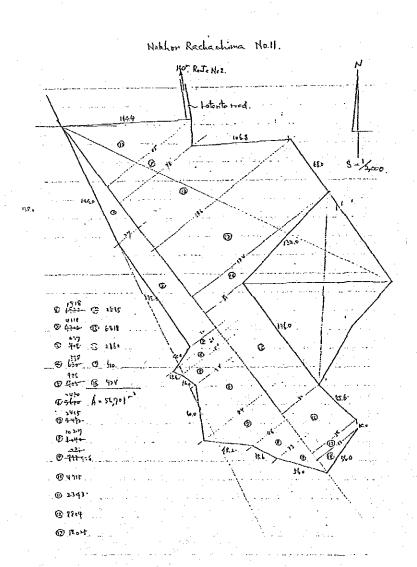

90000 m <sup>2</sup> |
|-------|-----------|----------------------------|
| b, Ac | cess road | L=17  m                    |
| c, Ba | nking     | H= 1.5 m                   |
| d, Dr | ainage    | L=930 m                    |
| e, Si | ling      | $L = O_m$                  |



# (10) NAKON RATCHASIMA NO.11

# Geological Condition

On a gently hill, Top soil is Laterite with Gravel, compacted, Water level is deep.

| a, Land area   | about 56700 m <sup>2</sup>       |
|----------------|----------------------------------|
| b, Access road | L=140 m                          |
| c, Banking     | Leveling of ground               |
| d, Drainage    | L=350 m                          |
| e, Siding      | L= O m                           |
| f, Foundation  | Continuous or individual footing |



# (11) NAKON RATCHASIMA NO.12

### Geological Condition

Top soil is Silt to Sandy Silt, Water level is approximate 2.0 meters below surface. S.P.T-N approximate 8 to 15.

| a, Land area   | 42800 m <sup>2</sup>             |
|----------------|----------------------------------|
| b, Access road | L= 50 m                          |
| c, Banking     | H= 0.5 m                         |
| d, Drainage    | L=800 m                          |
| e, Siding      | L=100 m                          |
| f, Foundation  | Continuous or individual footing |



#### PRACHINBURI NO.13 (12)

# Geological Condition

On a natural level, top soil is Silty Sand, Water level is 2 - 3 meter depth below surface.

# Civil Engineering Works

f, Foundation

| a, Land area   | 7140 m                           |
|--