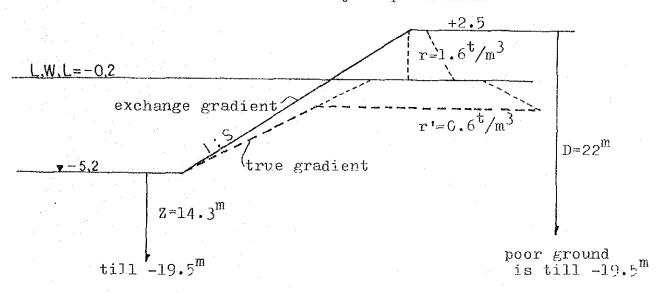

\beta = \sqrt[4]{\frac{Kn \cdot B}{E \cdot I}} = \sqrt[4]{\frac{0.89 \times 50}{21 \times 10^5 \times 606 \times 10^2}} = 4.32 \times 10^{-3}$$

B; pile diameter 50cm

h; Length of jutting part 770cm

Therefore Allowable Horisontal Force of pile is as followed,

$$H = \frac{\text{Mo } 2B}{(1+Bh)} = \frac{2.402.579 \times 2 \times 4.32 \times 10^{-3}}{(1+4.32 \times 10^{-3} \times 770)} = 4.798 \text{kg} = 4.8 \text{ton/piece}$$

Allowable Horizontal Force SH is as followed,

 $\Sigma H = 4.8 \text{ton/piece} \times 16 \text{piece} = 76.8 \text{ton} > 30 \text{ton}$ 

This is, in case of  $\phi$ =500mm S.P.P. design condition is sufficient on Horizontal Force.

### 2. Stability of Rataining Wall

The profile of retaining wall is as followed,

Fig-16 Calculation of Stability Slope Gradient



P and P' in above figure are load on cobble banking and ground. Allowable Bearing Capacity qs of clay layer is as followed,

$$qa = Nc \frac{Co}{F} + r_2 D$$

Where Nc; Bearing Capacity Factor 5.3
Co; Cohesion 2.0t/m<sup>2</sup>
F; 2.5  $r_2D$ ; Depth weight 1.5t/m<sup>2</sup>

$$\therefore qa = 5.3 \times \frac{2.0}{2.5} \times 1.5 = 5.74 \text{ t/m}^2 > F' = 4.0 \text{ t/m}^2$$

This is, Allowable Bearing Capacity of Clay layer is sufficient against the load.

#### 3. Stability of Slope

The stability slope gradient after dredging is obtained by Talor's figure,

$$Fs = \frac{C \cdot Ns}{\Sigma r H}$$

Where C; Cohesion 2.0t/m<sup>2</sup>

Ns; Stability Intensity

 $\gamma$ ; Density of soil 1.6t/m<sup>3</sup>  $\gamma$ ; Density in water 0.6t/m<sup>3</sup>

H ; Height of Slope 2.7m and