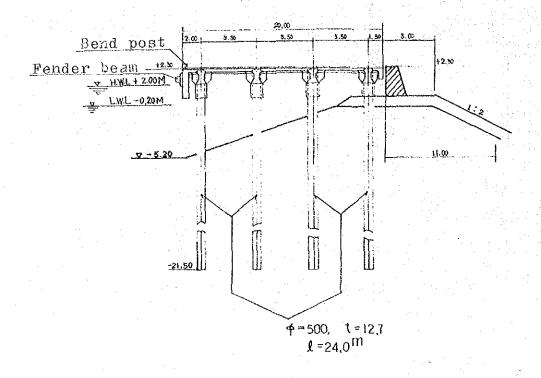

### (1) Field works

- 1) To carry out data collection and field survey on the following items
  - A) Storage Technology
  - B) Structure and attached facilities of existing warehouses
  - C) Marketing conditions
  - D) Transportation of rice and paddy
  - E) Economic activities of farmers, middlemen, exporters and other related groups
  - F) Topography
  - G) Soil nature
  - H) Environmental aspect
  - I) Price structure of materials and supply conditions
  - J) Others
- 2) To make suggestion on the most suitable locations and capacity of the warehouses