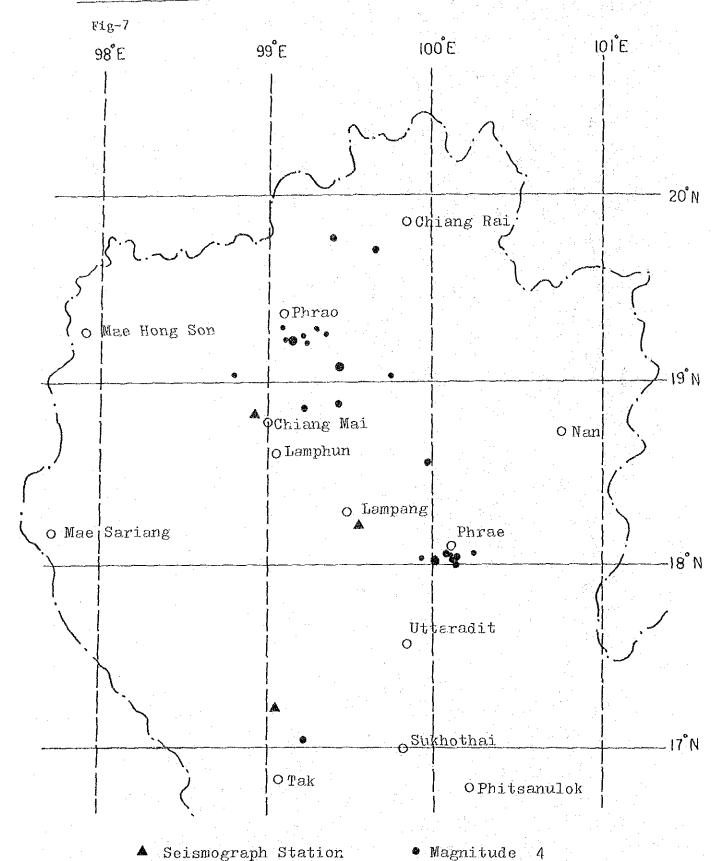

### (1) Field works

- 1) To carry out data collection and field survey on the following items
  - A) Storage Technology
  - B) Structure and attached facilities of existing warehouses
  - C) Marketing conditions
  - D) Transportation of rice and paddy
  - E) Economic activities of farmers, middlemen, exporters and other related groups
  - F) Topography
  - G) Soil nature
  - H) Environmental aspect
  - I) Price structure of materials and supply conditions
  - J) Others
- 2) To make suggestion on the most suitable locations and capacity of the warehouses