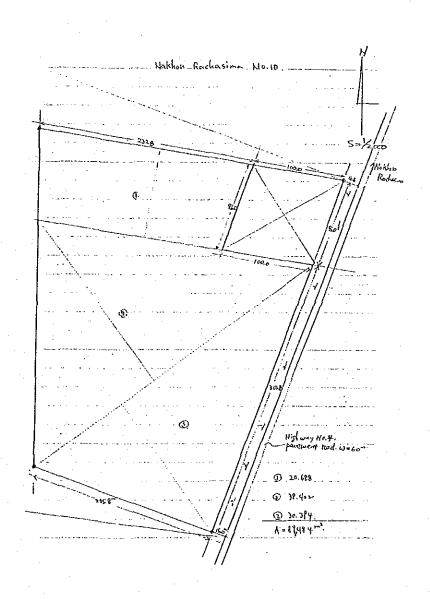

stle wall and a ditch,
The ditch is a water canal,
The relative hight between ground surface and bottom of
water is so high.

#### Civil Engineering Works

- a, Land area
- b, Access road
- c, Banking
- d, Drainage
- e, Siding
- f, Foundation

Remarks; This land is unsuitable for warehouse.

### (9) NAKON RATCHASIMA NO.10

### Geological Condition

On a gently hilly land,

Top soil is Laterite with Gravel, compacted.

Water level is deep, but rain water stay on the ground and make pond.

| a, La | nd area   | about 90000 m <sup>2</sup> |
|-------|-----------|----------------------------|
| b, Ac | cess road | L=17  m                    |
| c, Ba | nking     | H= 1.5 m                   |
| d, Dr | ainage    | L=930 m                    |
| e, Si | ling      | $L = O_m$                  |



# (10) NAKON RATCHASIMA NO.11

# Geological Condition

On a gently hill, Top soil is Laterite with Gravel, compacted, Water level is deep.

| a, Land area   | about 56700 m <sup>2</sup>       |
|----------------|----------------------------------|
| b, Access road | L=140 m                          |
| c, Banking     | Leveling of ground               |
| d, Drainage    | L=350 m                          |
| e, Siding      | L= O m                           |
| f, Foundation  | Continuous or individual footing |



# (11) NAKON RATCHASIMA NO.12

### Geological Condition

Top soil is Silt to Sandy Silt, Water level is approximate 2.0 meters below surface. S.P.T-N approximate 8 to 15.

| a, Land area   | 42800 m <sup>2</sup>             |
|----------------|---------------------------------