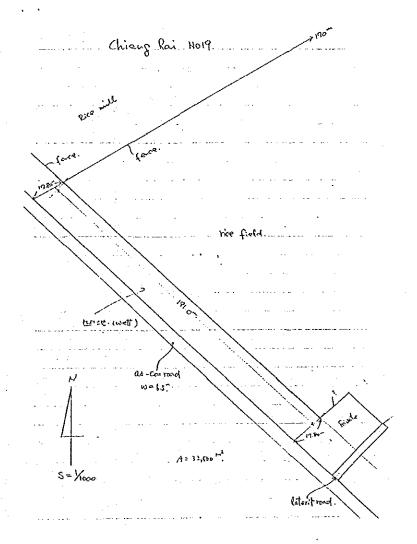

|
| c, Banking     | H=0.5-1.0 m                             |
| d, Drainage    | L=600 m                                 |
| e, Siding      | $\mathbf{L} = \mathbf{O} \mathbf{m}$    |
| f, Foundation  | pile need, length approximate 10 meters |



### (17) CHIENG RAI NO.19

## Geological Condition

Flat plane, now using for rice field.

Top soil is Silt, water level is 1.0 to 1.5 meters.

| a, Land area   | about 32500 m <sup>2</sup>       |
|----------------|----------------------------------|
| b, Access road | L=20  m                          |
| c, Banking     | H = -1.0  m                      |
| d, Drainage    | L=535 m                          |
| e, Siding      | L = O m                          |
| f, Foundation  | Continuous or individual footing |



### (18) CHIENG MAI NO.22

# Geological Condition

Pond, water depth about 2 to 3 meters.
Alluvial deposit is approximate 7 meters.

### Civil Engineering Works

f, Foundation

| a, Land area   | 30000 m²      |
|----------------|---------------|
| b, Access road | T = JO m      |
| c, Banking     | H = .3 - 4  m |
| d, Drainage    | L=440  m      |
| e, Siding      | T = 0         |



Pile need, length approximate 10 meters

# (19) CHIENG MAI NO.23

#### Geological Condition

Flat plane, top soil is Sandy Silt, under the layer is Laterite.

Water level is 1.0 to 1.5 meters depth.

## Civil Engineering Works

a, Land area about 14000 m<sup>2</sup>
b, Access road newly construction L=100 m
extended work L= 70 m
c, Banking H= 0.5 m
d, Drainage L=400 m
e, Siding L=150 m
f, Foundation conti