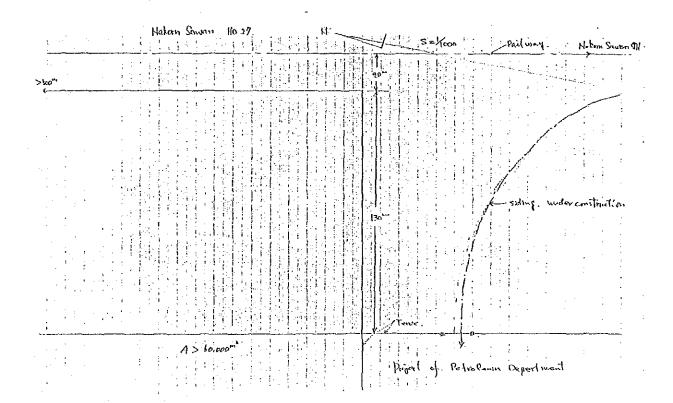

B)

#### Geological Condition

Flood plane of the Mae Nam River, flood marks are observed on the land.

Alluvial deposit deep. Pile length approximate 10 meters. This land is unsuitable for warehouse.

## (24) NAKHON SAWAN NO.27

### Geological Condition

Flat plane,

Top soil is Silt, the under layer is Laterite. Water lever is 1.5 to 2.0 meters.

| a, Land area   | about 48000 m <sup>2</sup>         |
|----------------|------------------------------------|
| b, Access road | L=200 m                            |
| c, Banking     | H= 0.3 m                           |
| d, Drainage    | L=780 m                            |
| e, Siding      | L=400 m                            |
| f, Foundation  | Pile need, pile length approximate |
|                | 10 meters                          |



# (25) SUPHAN BURI NO.28

## Geological Condition

Flat plane, alluvial deposit is distributed. Water level is about 0.5 to 1.0 meter.

### Civil Engineering Works

| a, Land area   | 5155 m <sup>2</sup>                |
|----------------|------------------------------------|
| b, Access road | L-400 meters extended              |
| c, Banking     | H= 1.0 meter                       |
| d, Drainage    | L=300 meters                       |
| e, Siding      | L= 0 meter                         |
| f, Foundation  | Pile need, pile length approximate |

10 meters

# (26) SUPHAN BURI NO.29

### Geological Condition

Flood plane, now using for rice field. Alluvial deposit is distributed. Water level is 0.5 to 1.0 meter.

# Civil Engineering Works

| a, | Land area   | 152 Rai   |
|----|-----