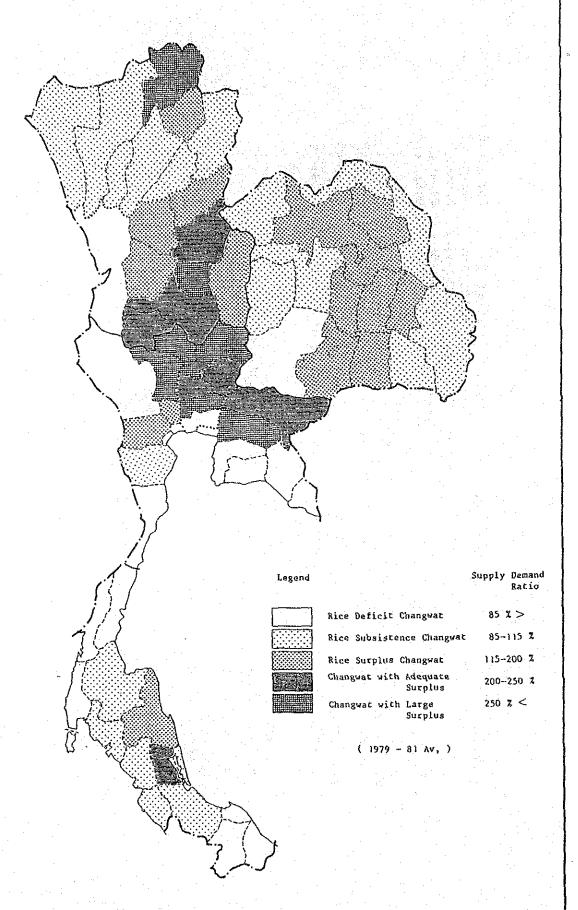

| Paddy from   | 100        | Demand  | and     |
|         |                  | of Rice    | Rice Growing |            |         | Deficit |
|         |                  | Growing    | Households   |            |         | • .     |
|         |                  | Households |              | Households |         |         |
| (South) |                  |            |              |            |         |         |
| Phanga  | 15.4             | 9.2        | 6.2          | 27.2       | 36.4    | 0.21.0  |
| Ranong  | 4.5              | 2.7        | 8° 4         | 14.7       | 17.4    | △12.9   |
| Total   | 1,129.6          | 580.6      | 549.0        | 635.0      | 1,215.6 | Δ 86.0  |

Note: Calculation is done with finite number of difigits.

# 2. SURPLUS and DEFICIT of RICE by CHANGWAT



# 3. Population Projections of Different Regions by Assumption of Low Fertility in 1990 and 2000

|             |                                                           | 1980<br>(1,000) | Average annual growth rate 1980 - 1990 | 1990<br>(1,000) | Average annual growth rate 1990 - 2000 | 2000<br>(1,000) |
|-------------|-----------------------------------------------------------|-----------------|----------------------------------------|-----------------|----------------------------------------|-----------------|
| 0.          | Whole Kingdom                                             | 46,455          | 1.77                                   | 55,345          | 1.43                                   | 63,772          |
| 01.         | Bangkok Metro-<br>polis