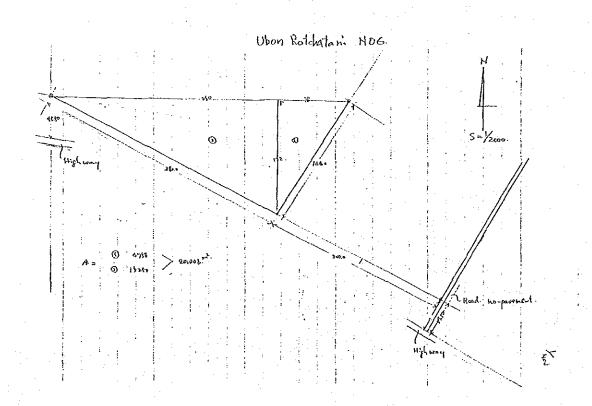

L=300 m                    |
| e, Siding      | L = O m                    |



### (4) UBON RATCHATANI NO.6

### Geological Condition

On a gently sloped hill, Top soil is Silty Sand, under the layer is Laterite, well consolidated, Water level is deep.

### Civil Engineering Works

| a, Land area   | about 20000 m <sup>2</sup>                   |
|----------------|----------------------------------------------|
| b, Access road | L= 40 m                                      |
| c, Banking     | Leveling of ground about 5000 m <sup>2</sup> |
| d, Drainage    | L=420 m                                      |
| e, Siding      | $\mathbf{L} = \mathbf{O} \mathbf{m}$         |
| f, Foundation  | Continuous or individual footing             |

Remarks; There are big trees, need pulling routes.



#### (5) UBON RATCHATANI NO.7

#### Geological Condition

A steep slop of a hill, relative height about 6 m. Need a high wall.

Water level is deep.

### Civil Engineering Works

| a, Land area   | about