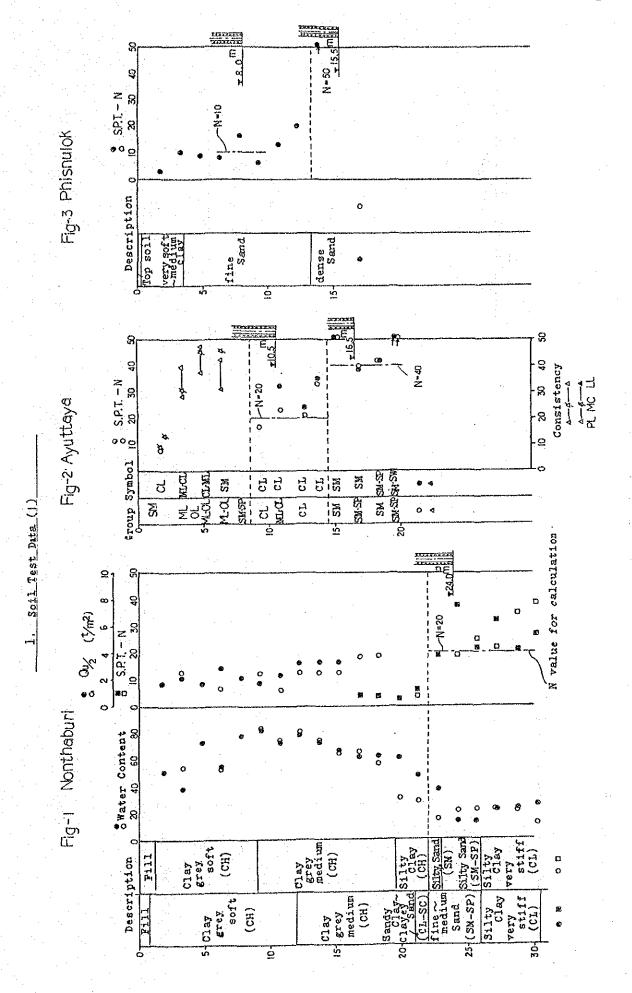

### (1) Field works

- 1) To carry out data collection and field survey on the following items
  - A) Storage Technology
  - B) Structure and attached facilities of existing warehouses
  - C) Marketing conditions
  - D) Transportation of rice and paddy
  - E) Economic activities of farmers, middlemen, exporters and other related groups
  - F) Topography
  - G) Soil nature
  - H) Environmental aspect
  - I) Price structure of materials and supply conditions
  - J) Others
- 2) To make suggestion on the most suitable locations and capacity of the warehouses