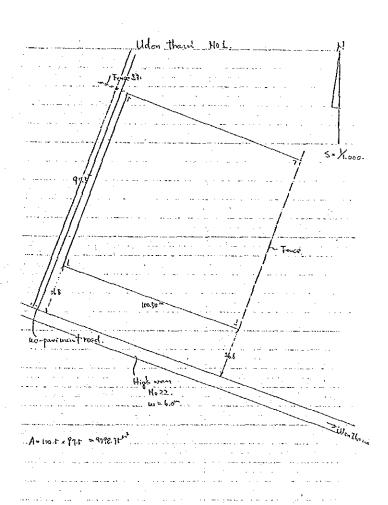

| 88   |





### 3. Seismic Probability Man For Thailand And Veighbouring Countries

Distribution Of Earthquake Epicenters: 1975 - 1981

Fig-6



# 4. Distribution of Earthquake Epicenters of North Thailand



Magnitude

Magnitude

### 5. Survey Note of Civil Engineering

### (1) UDON THANI NO.1

### Geological Condition

Flat plane,

Top soil is fine sand, tha under layer is Laterite, well consolidated.

Individual footing

Water level is deep.

### Civil Engineering Works

f, Foundation

| a, | Land area   | about 9800m <sup>2</sup> |
|----|-------------|--------------------------|
| b, | Access road | $L^* = 30 \text{m}$      |
| с, | Banking     | Leveling of ground       |
| d, | Drainag     | I.=4.00m                 |
| е, | Siding      | L = Om                   |



#### UDON THANI NO.2 (2)

Geological Condition

Flat plane, on the existing siding of Udon Thani station. Top soil is Laterite. Water level is deep.

### Civil Engineering

a, Land area

b, Access road

c, Banking

d, Drainage

e, Siding

f, Foundation

about 13900 m<sup>2</sup>

newly construction

extended work

L=780 m

L=400 m

Existing siding can be used after

repair

Individual footing

Worthan's No 2.

## (3) KHON KAEN NO.5

### Geological Condition

Flat plane,

Top soil is Silt and soft, the under layer is Silty Sand. Water level is approximately 1.5 m below surface.

Continuos or individual footing

### Civil Engineering Works

f, Foundation

| a, Land area   | about 13900 m <sup>2</sup> |
|----------------|----------------------------|
| h, Access road | L=5 m