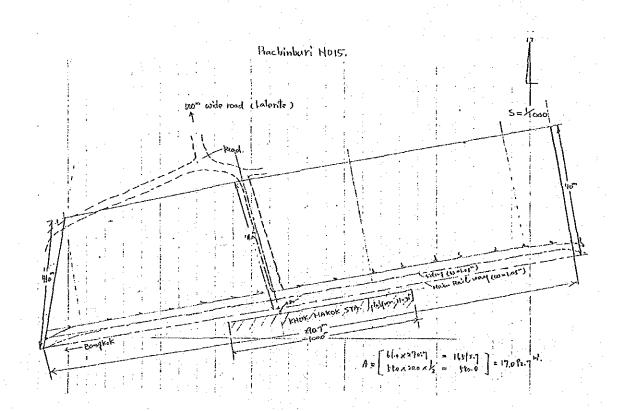

ut 5290 m <sup>2</sup> |
|----------------|---------------------------|
| b, Access road | L=80 m                    |
| c, Banking     | Leveling of ground        |
| d, Drainage    | L=200 m                   |
| e, Siding      | L = Om                    |
| f, Foundation  | Continuous footing        |



### (14) PRACHINBURI NO.15

# Geological Condition

Delta of the Bang Pakong River,
Alluvial deposit deep,
Water level is deep (approximate 4.0 meters)

| a, Land area   | about 17000 m <sup>2</sup> |
|----------------|----------------------------|
| b, Access road | L=500 m                    |
| c, Banking     | Leveling of ground         |
| d, Drainage    | L=200 m                    |
| e, Siding      | $\Gamma = O m$             |
| f, Foundation  | Pile need                  |



### (15) LAMPANG NO.17

### Geological Condition

Flood plane of the Wang River, alluvial deposit deep. Flood marks are obseved on the land. Water level is 1.0 to 2.0 meters below surface.

| a, Land area   | about 5990 m <sup>2</sup>          |
|----------------|------------------------------------|
| b, Access road | $\mathbf{L} = 10 \ \mathbf{m}$     |
| c, Banking     | H = 2.0  m                         |
| d, Drainage    | T=500 w                            |
| e, Siding      | L = O m                            |
| f, Foundation  | Pile need, length approximate 10 m |



### (16) LAMPANG NO.18

#### Geological Condition

Flood plane of the Wang River, alluvial deposits deep. Water level is shallow, in rainy season the land will be covered by water.

| a, Land area   | about 30000