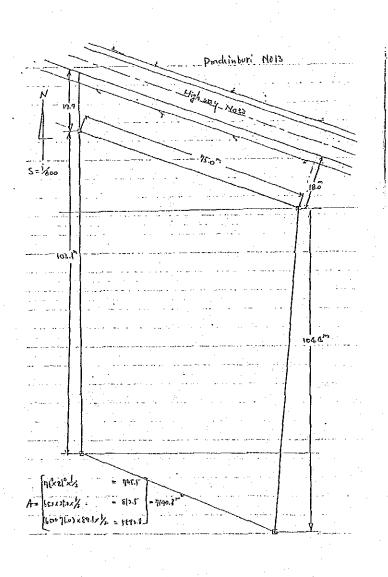

|
| c, Banking     | H= 0.5 m                         |
| d, Drainage    | L=800 m                          |
| e, Siding      | L=100 m                          |
| f, Foundation  | Continuous or individual footing |



#### PRACHINBURI NO.13 (12)

# Geological Condition

On a natural level, top soil is Silty Sand, Water level is 2 - 3 meter depth below surface.

# Civil Engineering Works

f, Foundation

| a, Land area   | 7140 m                           |
|----------------|----------------------------------|
| b, Access road | T= 50 m                          |
| c, Banking     | Leveling of ground               |
| d. Drainage    | L=250 m                          |
| e, Siding      | $T_{D} = 0$ m                    |
| f. Foundation  | Continuous or individual footing |



## (13) PRACHINBURI NO.14

### Geological Condition

Flood plane of the Bang Pakong River, Alluvial deposit deep, Water level is approximate 1.0 m below surface, flood mark is observed.

| a, Land area   | about 5290 m <sup>2</sup> |
|----------------|---------------------------|
| b, Access road | L=80 m                    |
| c, Banking     | Leveling of ground        |
| d, Drainage    | L=200 m                   |
| e, Siding      | L = Om                    |
| f, Foundation  | Continuous footing        |



### (14) PRACHINBURI NO.15

# Geological Condition

Delta of the Bang Pakong River,
Alluvial deposit deep,
Water level is deep (approximate 4.0 meters)

| a, Land area   | about 17000 m <sup>2</sup> |
|----------------|----------------------------|
| b, Access road | L=500 m