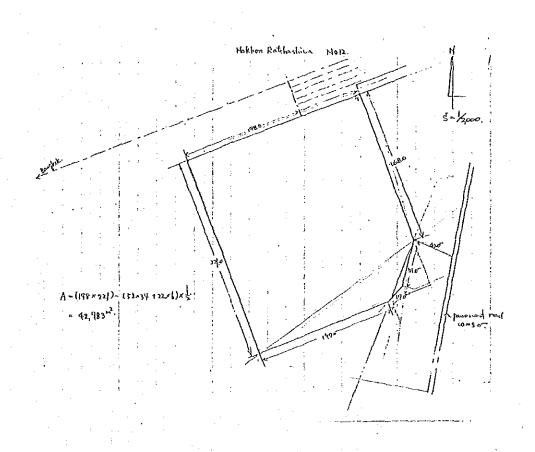

m                          |
| c, Banking     | Leveling of ground               |
| d, Drainage    | L=350 m                          |
| e, Siding      | L= O m                           |
| f, Foundation  | Continuous or individual footing |



# (11) NAKON RATCHASIMA NO.12

### Geological Condition

Top soil is Silt to Sandy Silt, Water level is approximate 2.0 meters below surface. S.P.T-N approximate 8 to 15.

| a, Land area   | 42800 m <sup>2</sup>             |
|----------------|----------------------------------|
| b, Access road | L= 50 m                          |
| c, Banking     | H= 0.5 m                         |
| d, Drainage    | L=800 m                          |
| e, Siding      | L=100 m                          |
| f, Foundation  | Continuous or individual footing |



#### PRACHINBURI NO.13 (12)

# Geological Condition

On a natural level, top soil is Silty Sand, Water level is 2 - 3 meter depth below surface.

# Civil Engineering Works

f, Foundation

| a, Land area   | 7140 m                           |
|----------------|----------------------------------|
| b, Access road | T= 50 m                          |
| c, Banking     | Leveling of ground               |
| d. Drainage    | L=250 m                          |
| e, Siding      | $T_{D} = 0$ m                    |
| f. Foundation  | Continuous or individual footing |



## (13) PRACHINBURI NO.14

### Geological Condition

Flood plane of the Bang Pakong River, Alluvial deposit deep, Water level is approximate 1.0 m below surface, flood mark is observed.

| a, Land area   | about 5290 m <sup>2</su