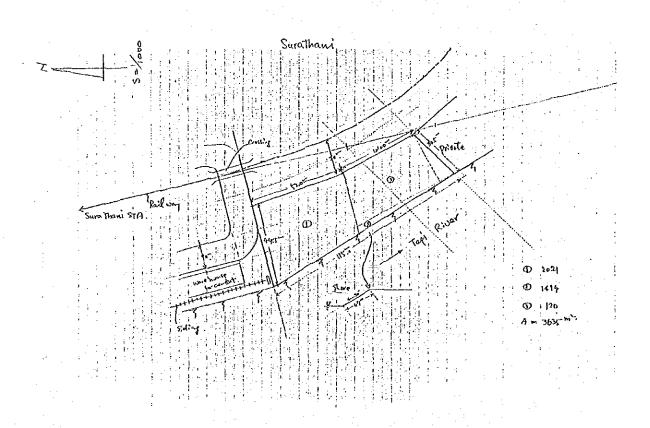

### (1) Field works

- 1) To carry out data collection and field survey on the following items
  - A) Storage Technology
  - B) Structure and attached facilities of existing warehouses
  - C) Marketing conditions
  - D) Transportation of rice and paddy
  - E) Economic activities of farmers, middlemen, exporters and other related groups
  - F) Topography
  - G) Soil nature
  - H) Environmental aspect
  - I) Price structure of materials and supply conditions
  - J) Others
- 2) To make suggestion on the most suitable locations and capacity of the warehouses