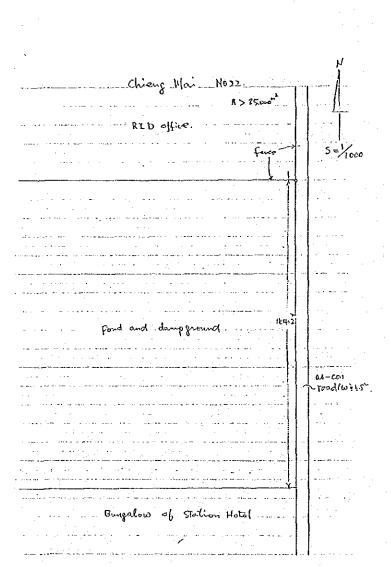

r level is 1.0 to 1.5 meters.

| a, Land area   | about 32500 m <sup>2</sup>       |
|----------------|----------------------------------|
| b, Access road | L=20  m                          |
| c, Banking     | H = -1.0  m                      |
| d, Drainage    | L=535 m                          |
| e, Siding      | L = O m                          |
| f, Foundation  | Continuous or individual footing |



### (18) CHIENG MAI NO.22

# Geological Condition

Pond, water depth about 2 to 3 meters.
Alluvial deposit is approximate 7 meters.

### Civil Engineering Works

f, Foundation

| a, Land area   | 30000 m²      |
|----------------|---------------|
| b, Access road | T = JO m      |
| c, Banking     | H = .3 - 4  m |
| d, Drainage    | L=440  m      |
| e, Siding      | T = 0         |



Pile need, length approximate 10 meters

# (19) CHIENG MAI NO.23

#### Geological Condition

Flat plane, top soil is Sandy Silt, under the layer is Laterite.

Water level is 1.0 to 1.5 meters depth.

## Civil Engineering Works

a, Land area about 14000 m<sup>2</sup>
b, Access road newly construction L=100 m
extended work L= 70 m
c, Banking H= 0.5 m
d, Drainage L=400 m
e, Siding L=150 m
f, Foundation continuous or individual footing



# (20) PHISNULOK NO.24

## Geological Condition

Wet land, in rainy season the land will be water way. Top soil is soft in 2 to 3 meters depth.

Water level is 0.5-1.0 meter below surface.

| a, Land area  | about 6000 m <sup>2</sup> |                          |
|---------------|---------------------------|--------------------------|
| b, Access roa | ad L=