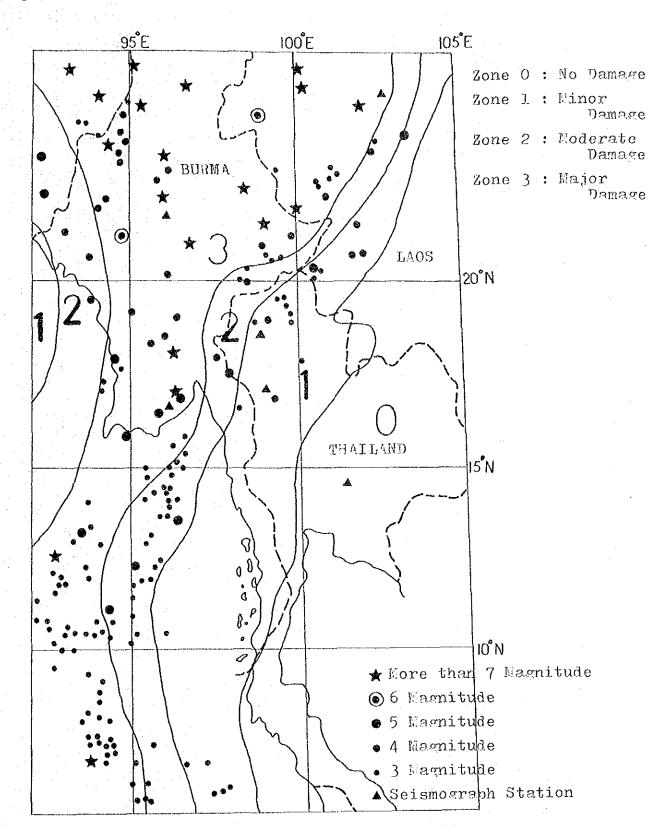

### (1) Field works

- 1) To carry out data collection and field survey on the following items
  - A) Storage Technology
  - B) Structure and attached facilities of existing warehouses
  - C) Marketing conditions
  - D) Transportation of rice and paddy
  - E) Economic activities of farmers, middlemen, exporters and other related groups
  - F) Topography
  - G) Soil nature
  - H) Environmental aspect
  - I) Price structure of materials and supply conditions
  - J) Others
- 2) To make suggestion on the most suitable locations and capacity of the warehouses