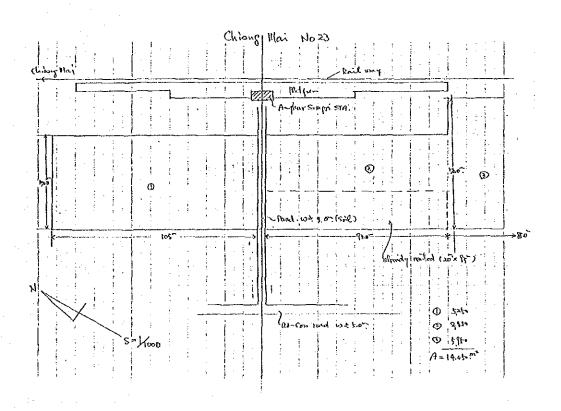

# Geological Condition

Pond, water depth about 2 to 3 meters.
Alluvial deposit is approximate 7 meters.

### Civil Engineering Works

f, Foundation

| a, Land area   | 30000 m²      |
|----------------|---------------|
| b, Access road | T = JO m      |
| c, Banking     | H = .3 - 4  m |
| d, Drainage    | L=440  m      |
| e, Siding      | T = 0         |



Pile need, length approximate 10 meters

# (19) CHIENG MAI NO.23

#### Geological Condition

Flat plane, top soil is Sandy Silt, under the layer is Laterite.

Water level is 1.0 to 1.5 meters depth.

## Civil Engineering Works

a, Land area about 14000 m<sup>2</sup>
b, Access road newly construction L=100 m
extended work L= 70 m
c, Banking H= 0.5 m
d, Drainage L=400 m
e, Siding L=150 m
f, Foundation continuous or individual footing



# (20) PHISNULOK NO.24

## Geological Condition

Wet land, in rainy season the land will be water way. Top soil is soft in 2 to 3 meters depth.

Water level is 0.5-1.0 meter below surface.

| a, Land area  | about 6000 m <sup>2</sup> |                          |
|---------------|---------------------------|--------------------------|
| b, Access roa | ad L=200 m                |                          |
| e, Banking    | H=2 to 3 m                |                          |
| d, Drainage   | L=500 m                   |                          |
| e, Siding     | L= O m                    |                          |
| f, Foundation | n Pile need, lengt        | th approximate 13 meters |
|               |                           |                          |



#### (21)PHSNULOK NO.