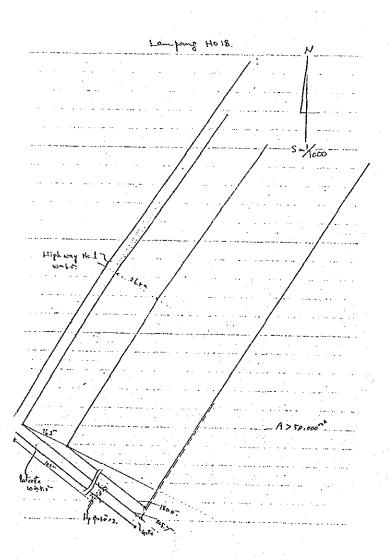

|
| d, Drainage    | T=500 w                            |
| e, Siding      | L = O m                            |
| f, Foundation  | Pile need, length approximate 10 m |



### (16) LAMPANG NO.18

#### Geological Condition

Flood plane of the Wang River, alluvial deposits deep. Water level is shallow, in rainy season the land will be covered by water.

| a, Land area   | about 30000 m <sup>2</sup>              |
|----------------|-----------------------------------------|
| b, Access road | L= 30 m - 1                             |
| c, Banking     | H=0.5-1.0 m                             |
| d, Drainage    | L=600 m                                 |
| e, Siding      | $\mathbf{L} = \mathbf{O} \mathbf{m}$    |
| f, Foundation  | pile need, length approximate 10 meters |



### (17) CHIENG RAI NO.19

## Geological Condition

Flat plane, now using for rice field.

Top soil is Silt, water level is 1.0 to 1.5 meters.

| a, Land area   | about 32500 m <sup>2</sup>       |
|----------------|----------------------------------|
| b, Access road | L=20  m                          |
| c, Banking     | H = -1.0  m                      |
| d, Drainage    | L=535 m                          |
| e, Siding      | L = O m                          |
| f, Foundation  | Continuous or individual footing |



### (18) CHIENG MAI NO.22

# Geological Condition

Pond, water depth about 2 to 3 meters.
Alluvial deposit is approximate 7 meters.

### Civil Engineering Works

f, Foundation

| a, Land area   | 30000 m²      |
|----------------|---------------|
| b, Access road | T = JO