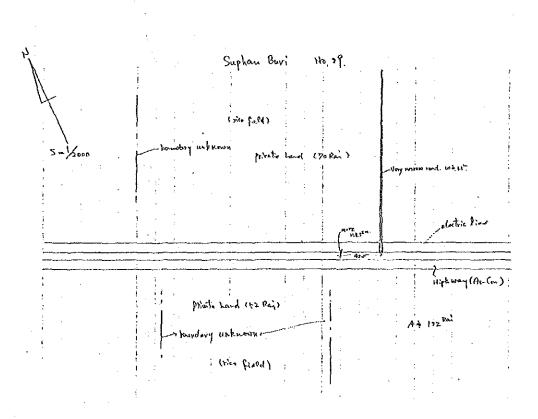

ring Works

| a, Land area   | 5155 m <sup>2</sup>                |
|----------------|------------------------------------|
| b, Access road | L-400 meters extended              |
| c, Banking     | H= 1.0 meter                       |
| d, Drainage    | L=300 meters                       |
| e, Siding      | L= 0 meter                         |
| f, Foundation  | Pile need, pile length approximate |

10 meters

# (26) SUPHAN BURI NO.29

### Geological Condition

Flood plane, now using for rice field. Alluvial deposit is distributed. Water level is 0.5 to 1.0 meter.

# Civil Engineering Works

| a, | Land area   | 152 Rai   |
|----|-------------|-----------|
| b, | Access road | T = 50  m |
| с, | Banking     | H=1.5 m   |
| d, | Drainage    | L≈300 m   |
| е, | Siding      | L = 0 m   |



f, Foundation Pile need, length approximate 10 meters

### (27) PHICHIT NO.30'

### Geological Condition

Flat plane, alluvial deposit is distributed. Top soil is Silt.

Water level is approximate 1.0 meter.

#### Civil Engineering Works

f, Foundation

| 2 |
|---|
|   |
| ÷ |
|   |
| · |
|   |

Pile need, pile length approximate 10 meters



### (28) SARA BURI NO.31

### Geological Condition

On a gently sloped hill, arround the land is a farm. Water level is deep.

| a, Land area   | about 15400 m <sup>2</sup>       |
|----------------|----------------------------------|
| b, Access road | L = O m                          |
| c, Banking     | H = O m                          |
| d, Drainage    | L=200 m                          |
| e, Siding      | L = O m                          |
|