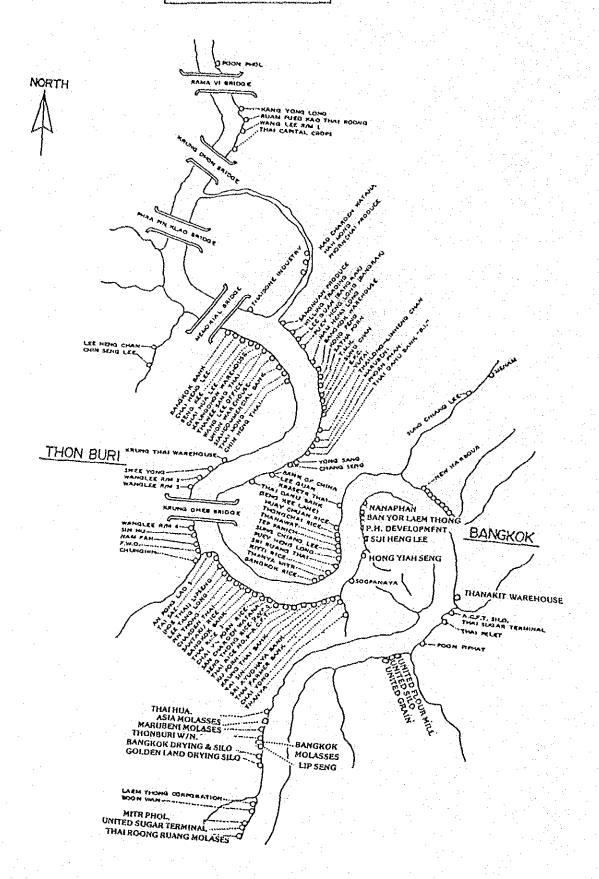

| 1   |
|   | 2.  | Rice and General-Cargo Godown                | 2   |
|   | 3.  | Rice and General Cargo Warehouses in Bangkok | 3   |

### 1. Rent of Warehouse

Unit of Warehouse Capacity : Metric tons

| <u>Locations</u>      | 1980/81   | 1981/82   | <u> 1982/83</u> |
|-----------------------|-----------|-----------|-----------------|
| Bangkok Area          | 271,633   | 415,215   | 416,119         |
| Northern Region       | 161,270   | 142,532   | 84,109          |
| Northeastern Region   | 352,157   | 775,226   | 145,765         |
| Central Plains Region | 330,158   | 797,003   | 236,237         |
| Southern Region       | 25,470    | 11,500    | -               |
| Total                 | 1,140,688 | 2,240,476 | 882,230         |

RICE AND GENERAL-CARGO GODOWN



# 3. RICE AND GENERAL CARGO WAREHOUSES IN BANGKOK

| tiles           |                                                                                   | Msei<br>Mesi<br>ploce                                                                                                                                                                                                         |                                                                                                                                                      |                                                                                                                                                                                         |
|-----------------|---------------------------------------------------------------