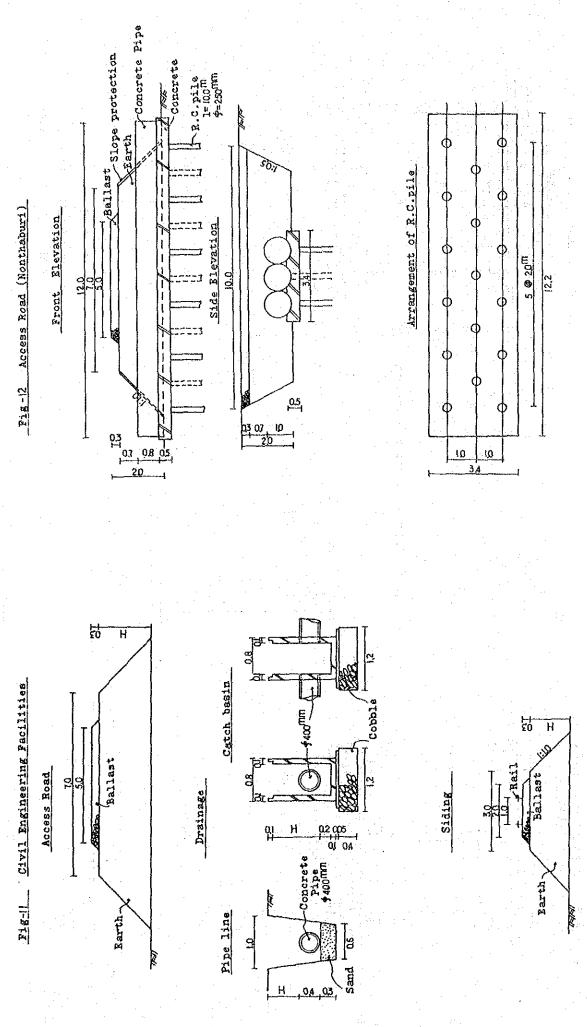

### (1) Field works

- 1) To carry out data collection and field survey on the following items
  - A) Storage Technology
  - B) Structure and attached facilities of existing warehouses
  - C) Marketing conditions
  - D) Transportation of rice and paddy
  - E) Economic activities of farmers, middlemen, exporters and other related groups
  - F) Topography
  - G) Soil nature
  - H) Environmental aspect
  - I) Price structure of materials and supply conditions
  - J) Others
- 2) To make suggestion on the most suitable locations and capacity of the warehouses