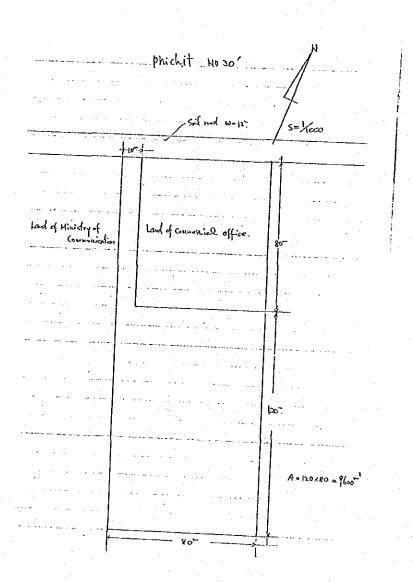

|
| f, Foundation  | Pile need, pile length approximate |

10 meters

# (26) SUPHAN BURI NO.29

### Geological Condition

Flood plane, now using for rice field. Alluvial deposit is distributed. Water level is 0.5 to 1.0 meter.

# Civil Engineering Works

| a, | Land area   | 152 Rai   |
|----|-------------|-----------|
| b, | Access road | T = 50  m |
| с, | Banking     | H=1.5 m   |
| d, | Drainage    | L≈300 m   |
| е, | Siding      | L = 0 m   |



f, Foundation Pile need, length approximate 10 meters

### (27) PHICHIT NO.30'

### Geological Condition

Flat plane, alluvial deposit is distributed. Top soil is Silt.

Water level is approximate 1.0 meter.

#### Civil Engineering Works

f, Foundation

| 2 |
|---|
|   |
| ÷ |
|   |
| · |
|   |

Pile need, pile length approximate 10 meters



### (28) SARA BURI NO.31

### Geological Condition

On a gently sloped hill, arround the land is a farm. Water level is deep.

| a, Land area   | about 15400 m <sup>2</sup>       |
|----------------|----------------------------------|
| b, Access road | L = O m                          |
| c, Banking     | H = O m                          |
| d, Drainage    | L=200 m                          |
| e, Siding      | L = O m                          |
| f, Foundation  | Continuous or individual footing |

# (29) SARA BURI NO.32

### Geological Condition

On a gently sloped hill, wett land. Water level is approximate 2 meters below surface.

| a, Land area   | about 46000 m <sup>2</sup>       |
|----------------|----------------------------------|
| b, Access road | L=10  m