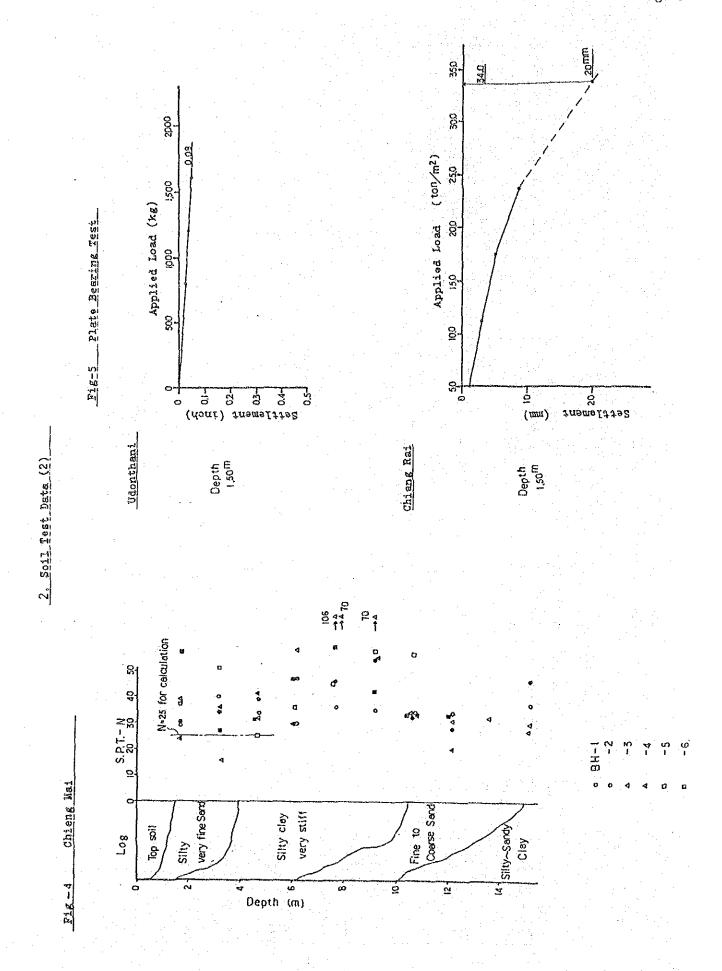

### (1) Field works

- 1) To carry out data collection and field survey on the following items
  - A) Storage Technology
  - B) Structure and attached facilities of existing warehouses
  - C) Marketing conditions
  - D) Transportation of rice and paddy
  - E) Economic activities of farmers, middlemen, exporters and other related groups
  - F) Topography
  - G) Soil nature
  - H) Environmental aspect
  - I) Price structure of materials and supply conditions
  - J) Others
- 2) To make suggestion on the most suitable locations and capacity of the warehouses