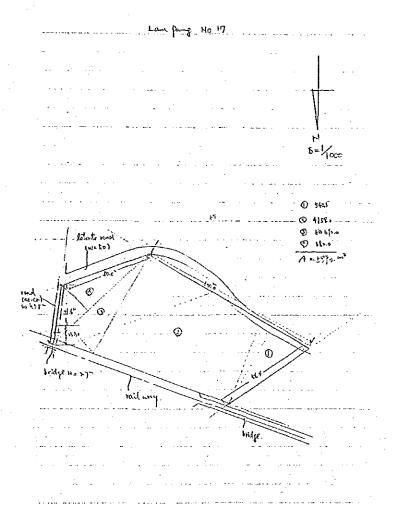

|
| c, Banking     | Leveling of ground         |
| d, Drainage    | L=200 m                    |
| e, Siding      | $\Gamma = O m$             |
| f, Foundation  | Pile need                  |



### (15) LAMPANG NO.17

### Geological Condition

Flood plane of the Wang River, alluvial deposit deep. Flood marks are obseved on the land. Water level is 1.0 to 2.0 meters below surface.

| a, Land area   | about 5990 m <sup>2</sup>          |
|----------------|------------------------------------|
| b, Access road | $\mathbf{L} = 10 \ \mathbf{m}$     |
| c, Banking     | H = 2.0  m                         |
| d, Drainage    | T=500 w                            |
| e, Siding      | L = O m                            |
| f, Foundation  | Pile need, length approximate 10 m |



### (16) LAMPANG NO.18

#### Geological Condition

Flood plane of the Wang River, alluvial deposits deep. Water level is shallow, in rainy season the land will be covered by water.

| a, Land area   | about 30000 m <sup>2</sup>              |
|----------------|-----------------------------------------|
| b, Access road | L= 30 m - 1                             |
| c, Banking     | H=0.5-1.0 m                             |
| d, Drainage    | L=600 m                                 |
| e, Siding      | $\mathbf{L} = \mathbf{O} \mathbf{m}$    |
| f, Foundation  | pile need, length approximate 10 meters |



### (17) CHIENG RAI NO.19

## Geological Condition

Flat plane, now using for rice field.

Top soil is Silt, water level is 1.0 to 1.5 meters.

| a, Land area   | about 32500 m <sup>2</s