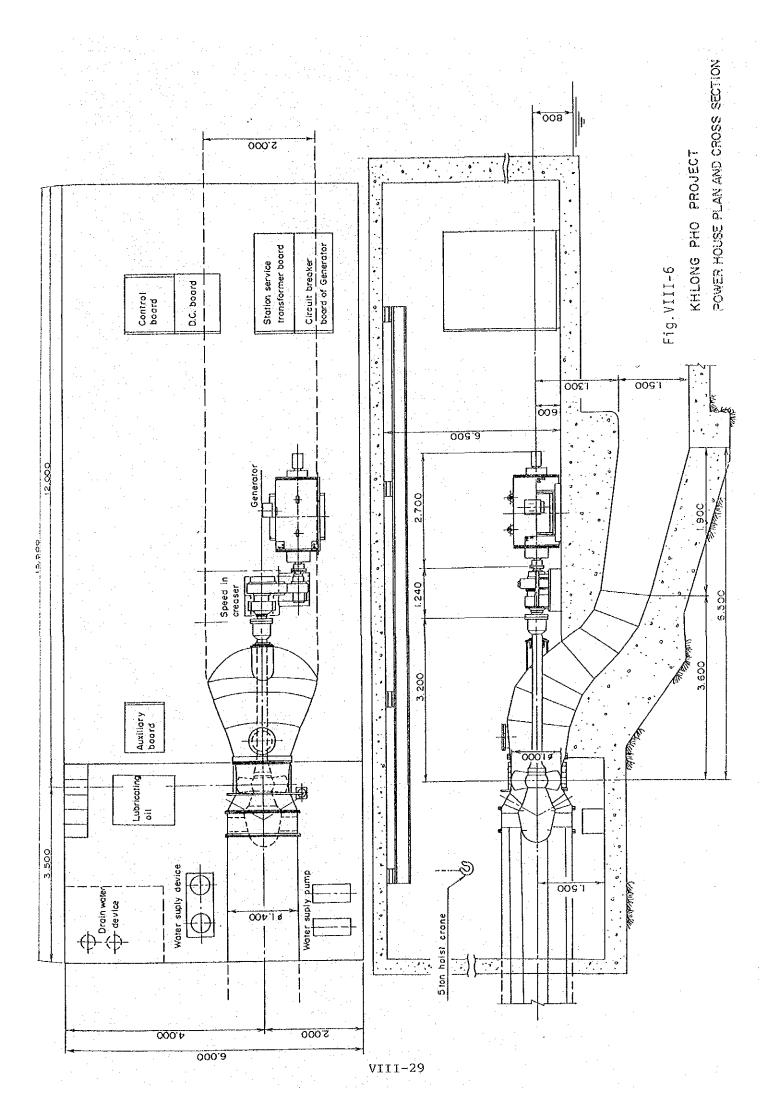

| 67     | 60     | 55     | 50     |
| Annual Benefit    | (MB)                           | 0.6    | 0.6    | 0.5    | 0.3    |
| Annual Cost       | (MB)                           | 1.3    | 1.2    | 1.1    | 1.0    |
| Benefit Cost Rat  | io                             | 0.45   | 0.5    | 0.45   | 0.3    |
| Unit Price        | (%/kWh)                        | 112    | 105.1  | 112.7  | 143.5  |
|                   |                                |        | 1      |        |        |

Note: "Optimum" is marked with "\*"



Fig.VIII-1 Comparison of Micro and Macro Forecast VIII-24





Fig. VIII-3 Load Forecast of Chainat & Uthai Thani



Fig. VIII-4 UPPER MAE WONG PROJECT POWER HOUSE PLAN AND CROSS SECTION





Fig.VIII-5 LOWER MAE WONG PROJECT POWER HOUSE PLAN



# ANNEX IX CONSTRUCTION PLAN AND COST ESTIMATE

# ANNEX IX

# CONSTRUCTION PLAN AND COST ESTIMATE

# TABLE OF CONTENTS

| W 4 |       |                                            | PAGE |
|-----|-------|--------------------------------------------|------|
| 1.  | CONSI | PRUCTION PLAN                              | 1X-1 |
|     | 1.1   | Basic Assumption of Constructions Planning | 1X-1 |
|     |       | 1.1.1 Workable days                        | IX-l |
|     |       | 1.1.2 Conversion rate of earth materials   | IX-1 |
|     | 1.2   | Dam Construction                           | 1X-2 |
|     |       | 1.2.1 Upper Mae Wong dam                   | IX-2 |
|     | •     | 1.2.2 Lower Mae Wong dam                   | IX-3 |
|     |       | 1.2.3 Khlong Pho dam                       | IX-3