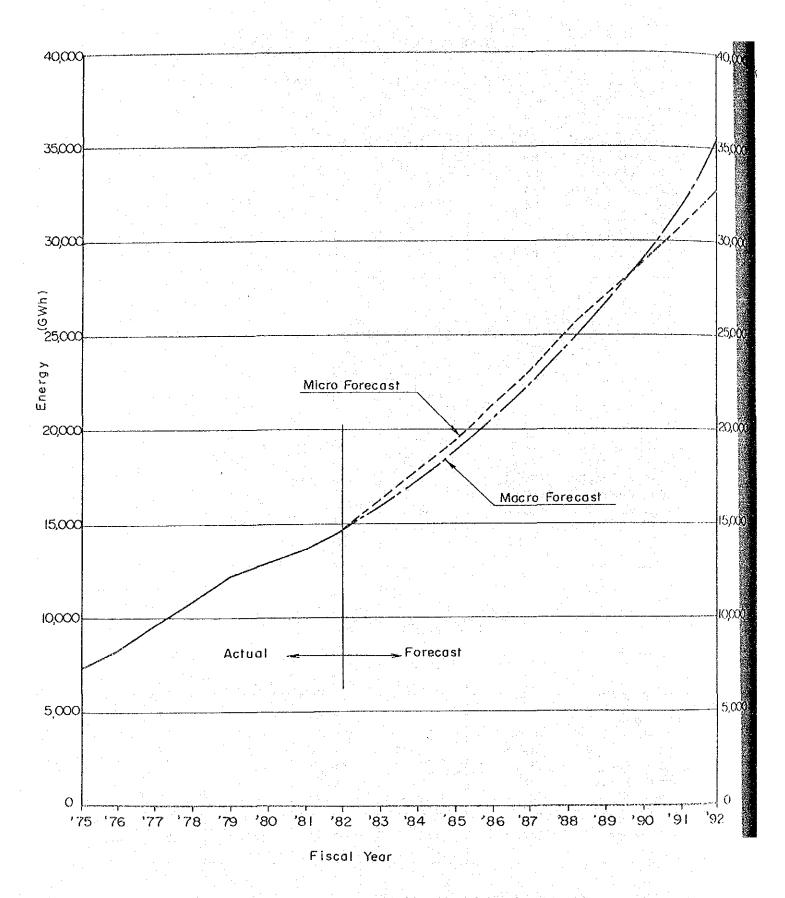

Table VIII-9 ENERGY SALES: UTHAI THANI

FISCAL YEAR 1974  $\sim$  1983

|                         |                                 | ***                                                                                                                        |                                                                                                                                                     | 5~.uzus                                                                                                                                                          |                                                                                                                                                                                                                                                                                                                                                                                                                                                                                                                                                                                                                                                                                                                                                                                                                                                                                                                                                                                                                                                                                                                                                                                                                                                                                                                            | ···                                                                                                                                                                                                                                                                                                                                                                                                                                                                                                                                                                                                                               |                                                                                                                                                                                                                                                                                                                                                                                                                                                                                                                                                                                                                                               |                                                                                                                                                                                                                                                                                                                                                                                                                                                                                                                                                                                                                                                                                                                                                                                                                                                                                                                                                                                                                                                                                                                                                                                                                                                                                                                                                                                                                                                                                                                                                                                                                                                                                                                                                                                                                                                                                                                                                                                             |                                                                                                                                                                                                                                                                                                                                                                                                                                                                                                                                                                                                                                                                                                                                                                                                                                                                                                                                                                                                                                                                                                                                                                                                                                                                                                                                                                                                                                                                                                                                                                                                                              |                                                                                                                                                                                                                                                                                                                                                                                                                                                                                                                                                                                                                                                                                                                                                                                                                                                                                                                                                                                                                                                                                                                                                                                                                                                                             |                                                                                                                                                                                                                                                                                                                                                                                                                                                                                                                                                                                                                                                                                                                                                                                                                                                                                                                                                                                                                                                                                                                                                                                                                                                                                                                                                                                                                                                                                                                                                                                                                                                                                                                                                                                                                                                                                                                                                                                                                                                                                                        |                                                                                                                                                                                                                                                                                                                                                                                                                                                                                                                                                                                                                                                                                                                                                                                                                                                                                                                                                                                                                                                                                                                                                                                                                                                                                                                                                                                                                                                                                                                                                                                                                                                                                                                                                                                                                                                                                    |
|-------------------------|---------------------------------|----------------------------------------------------------------------------------------------------------------------------|-----------------------------------------------------------------------------------------------------------------------------------------------------|------------------------------------------------------------------------------------------------------------------------------------------------------------------|----------------------------------------------------------------------------------------------------------------------------------------------------------------------------------------------------------------------------------------------------------------------------------------------------------------------------------------------------------------------------------------------------------------------------------------------------------------------------------------------------------------------------------------------------------------------------------------------------------------------------------------------------------------------------------------------------------------------------------------------------------------------------------------------------------------------------------------------------------------------------------------------------------------------------------------------------------------------------------------------------------------------------------------------------------------------------------------------------------------------------------------------------------------------------------------------------------------------------------------------------------------------------------------------------------------------------|-----------------------------------------------------------------------------------------------------------------------------------------------------------------------------------------------------------------------------------------------------------------------------------------------------------------------------------------------------------------------------------------------------------------------------------------------------------------------------------------------------------------------------------------------------------------------------------------------------------------------------------|-----------------------------------------------------------------------------------------------------------------------------------------------------------------------------------------------------------------------------------------------------------------------------------------------------------------------------------------------------------------------------------------------------------------------------------------------------------------------------------------------------------------------------------------------------------------------------------------------------------------------------------------------|---------------------------------------------------------------------------------------------------------------------------------------------------------------------------------------------------------------------------------------------------------------------------------------------------------------------------------------------------------------------------------------------------------------------------------------------------------------------------------------------------------------------------------------------------------------------------------------------------------------------------------------------------------------------------------------------------------------------------------------------------------------------------------------------------------------------------------------------------------------------------------------------------------------------------------------------------------------------------------------------------------------------------------------------------------------------------------------------------------------------------------------------------------------------------------------------------------------------------------------------------------------------------------------------------------------------------------------------------------------------------------------------------------------------------------------------------------------------------------------------------------------------------------------------------------------------------------------------------------------------------------------------------------------------------------------------------------------------------------------------------------------------------------------------------------------------------------------------------------------------------------------------------------------------------------------------------------------------------------------------|------------------------------------------------------------------------------------------------------------------------------------------------------------------------------------------------------------------------------------------------------------------------------------------------------------------------------------------------------------------------------------------------------------------------------------------------------------------------------------------------------------------------------------------------------------------------------------------------------------------------------------------------------------------------------------------------------------------------------------------------------------------------------------------------------------------------------------------------------------------------------------------------------------------------------------------------------------------------------------------------------------------------------------------------------------------------------------------------------------------------------------------------------------------------------------------------------------------------------------------------------------------------------------------------------------------------------------------------------------------------------------------------------------------------------------------------------------------------------------------------------------------------------------------------------------------------------------------------------------------------------|-----------------------------------------------------------------------------------------------------------------------------------------------------------------------------------------------------------------------------------------------------------------------------------------------------------------------------------------------------------------------------------------------------------------------------------------------------------------------------------------------------------------------------------------------------------------------------------------------------------------------------------------------------------------------------------------------------------------------------------------------------------------------------------------------------------------------------------------------------------------------------------------------------------------------------------------------------------------------------------------------------------------------------------------------------------------------------------------------------------------------------------------------------------------------------------------------------------------------------------------------------------------------------|--------------------------------------------------------------------------------------------------------------------------------------------------------------------------------------------------------------------------------------------------------------------------------------------------------------------------------------------------------------------------------------------------------------------------------------------------------------------------------------------------------------------------------------------------------------------------------------------------------------------------------------------------------------------------------------------------------------------------------------------------------------------------------------------------------------------------------------------------------------------------------------------------------------------------------------------------------------------------------------------------------------------------------------------------------------------------------------------------------------------------------------------------------------------------------------------------------------------------------------------------------------------------------------------------------------------------------------------------------------------------------------------------------------------------------------------------------------------------------------------------------------------------------------------------------------------------------------------------------------------------------------------------------------------------------------------------------------------------------------------------------------------------------------------------------------------------------------------------------------------------------------------------------------------------------------------------------------------------------------------------------------------------------------------------------------------------------------------------------|------------------------------------------------------------------------------------------------------------------------------------------------------------------------------------------------------------------------------------------------------------------------------------------------------------------------------------------------------------------------------------------------------------------------------------------------------------------------------------------------------------------------------------------------------------------------------------------------------------------------------------------------------------------------------------------------------------------------------------------------------------------------------------------------------------------------------------------------------------------------------------------------------------------------------------------------------------------------------------------------------------------------------------------------------------------------------------------------------------------------------------------------------------------------------------------------------------------------------------------------------------------------------------------------------------------------------------------------------------------------------------------------------------------------------------------------------------------------------------------------------------------------------------------------------------------------------------------------------------------------------------------------------------------------------------------------------------------------------------------------------------------------------------------------------------------------------------------------------------------------------------|
|                         | Tota1                           |                                                                                                                            | 2,377,126                                                                                                                                           | 3,744,947                                                                                                                                                        | 4,468,112                                                                                                                                                                                                                                                                                                                                                                                                                                                                                                                                                                                                                                                                                                                                                                                                                                                                                                                                                                                                                                                                                                                                                                                                                                                                                                                  | 5,701,303                                                                                                                                                                                                                                                                                                                                                                                                                                                                                                                                                                                                                         | 6,618,298                                                                                                                                                                                                                                                                                                                                                                                                                                                                                                                                                                                                                                     | 8,489,050                                                                                                                                                                                                                                                                                                                                                                                                                                                                                                                                                                                                                                                                                                                                                                                                                                                                                                                                                                                                                                                                                                                                                                                                                                                                                                                                                                                                                                                                                                                                                                                                                                                                                                                                                                                                                                                                                                                                                                                   | 10,289,049                                                                                                                                                                                                                                                                                                                                                                                                                                                                                                                                                                                                                                                                                                                                                                                                                                                                                                                                                                                                                                                                                                                                                                                                                                                                                                                                                                                                                                                                                                                                                                                                                   | 10,923,820                                                                                                                                                                                                                                                                                                                                                                                                                                                                                                                                                                                                                                                                                                                                                                                                                                                                                                                                                                                                                                                                                                                                                                                                                                                                  | 13,396,841                                                                                                                                                                                                                                                                                                                                                                                                                                                                                                                                                                                                                                                                                                                                                                                                                                                                                                                                                                                                                                                                                                                                                                                                                                                                                                                                                                                                                                                                                                                                                                                                                                                                                                                                                                                                                                                                                                                                                                                                                                                                                             | 16,004,756                                                                                                                                                                                                                                                                                                                                                                                                                                                                                                                                                                                                                                                                                                                                                                                                                                                                                                                                                                                                                                                                                                                                                                                                                                                                                                                                                                                                                                                                                                                                                                                                                                                                                                                                                                                                                                                                         |
|                         | Tem-<br>porary                  |                                                                                                                            | 41,187                                                                                                                                              | 34,896                                                                                                                                                           | 26,710                                                                                                                                                                                                                                                                                                                                                                                                                                                                                                                                                                                                                                                                                                                                                                                                                                                                                                                                                                                                                                                                                                                                                                                                                                                                                                                     | 24,746                                                                                                                                                                                                                                                                                                                                                                                                                                                                                                                                                                                                                            | 20,290                                                                                                                                                                                                                                                                                                                                                                                                                                                                                                                                                                                                                                        | 34,334                                                                                                                                                                                                                                                                                                                                                                                                                                                                                                                                                                                                                                                                                                                                                                                                                                                                                                                                                                                                                                                                                                                                                                                                                                                                                                                                                                                                                                                                                                                                                                                                                                                                                                                                                                                                                                                                                                                                                                                      | 19,533                                                                                                                                                                                                                                                                                                                                                                                                                                                                                                                                                                                                                                                                                                                                                                                                                                                                                                                                                                                                                                                                                                                                                                                                                                                                                                                                                                                                                                                                                                                                                                                                                       | 24,820                                                                                                                                                                                                                                                                                                                                                                                                                                                                                                                                                                                                                                                                                                                                                                                                                                                                                                                                                                                                                                                                                                                                                                                                                                                                      | 23,236                                                                                                                                                                                                                                                                                                                                                                                                                                                                                                                                                                                                                                                                                                                                                                                                                                                                                                                                                                                                                                                                                                                                                                                                                                                                                                                                                                                                                                                                                                                                                                                                                                                                                                                                                                                                                                                                                                                                                                                                                                                                                                 | 22,979                                                                                                                                                                                                                                                                                                                                                                                                                                                                                                                                                                                                                                                                                                                                                                                                                                                                                                                                                                                                                                                                                                                                                                                                                                                                                                                                                                                                                                                                                                                                                                                                                                                                                                                                                                                                                                                                             |
|                         | Agri-<br>culture<br>Pumping     |                                                                                                                            |                                                                                                                                                     |                                                                                                                                                                  |                                                                                                                                                                                                                                                                                                                                                                                                                                                                                                                                                                                                                                                                                                                                                                                                                                                                                                                                                                                                                                                                                                                                                                                                                                                                                                                            |                                                                                                                                                                                                                                                                                                                                                                                                                                                                                                                                                                                                                                   |                                                                                                                                                                                                                                                                                                                                                                                                                                                                                                                                                                                                                                               | :                                                                                                                                                                                                                                                                                                                                                                                                                                                                                                                                                                                                                                                                                                                                                                                                                                                                                                                                                                                                                                                                                                                                                                                                                                                                                                                                                                                                                                                                                                                                                                                                                                                                                                                                                                                                                                                                                                                                                                                           |                                                                                                                                                                                                                                                                                                                                                                                                                                                                                                                                                                                                                                                                                                                                                                                                                                                                                                                                                                                                                                                                                                                                                                                                                                                                                                                                                                                                                                                                                                                                                                                                                              |                                                                                                                                                                                                                                                                                                                                                                                                                                                                                                                                                                                                                                                                                                                                                                                                                                                                                                                                                                                                                                                                                                                                                                                                                                                                             |                                                                                                                                                                                                                                                                                                                                                                                                                                                                                                                                                                                                                                                                                                                                                                                                                                                                                                                                                                                                                                                                                                                                                                                                                                                                                                                                                                                                                                                                                                                                                                                                                                                                                                                                                                                                                                                                                                                                                                                                                                                                                                        | 51,760                                                                                                                                                                                                                                                                                                                                                                                                                                                                                                                                                                                                                                                                                                                                                                                                                                                                                                                                                                                                                                                                                                                                                                                                                                                                                                                                                                                                                                                                                                                                                                                                                                                                                                                                                                                                                                                                             |
| Government<br>Hospital, | Health<br>Service<br>and Insti- | tute of<br>Education                                                                                                       |                                                                                                                                                     |                                                                                                                                                                  |                                                                                                                                                                                                                                                                                                                                                                                                                                                                                                                                                                                                                                                                                                                                                                                                                                                                                                                                                                                                                                                                                                                                                                                                                                                                                                                            |                                                                                                                                                                                                                                                                                                                                                                                                                                                                                                                                                                                                                                   |                                                                                                                                                                                                                                                                                                                                                                                                                                                                                                                                                                                                                                               |                                                                                                                                                                                                                                                                                                                                                                                                                                                                                                                                                                                                                                                                                                                                                                                                                                                                                                                                                                                                                                                                                                                                                                                                                                                                                                                                                                                                                                                                                                                                                                                                                                                                                                                                                                                                                                                                                                                                                                                             |                                                                                                                                                                                                                                                                                                                                                                                                                                                                                                                                                                                                                                                                                                                                                                                                                                                                                                                                                                                                                                                                                                                                                                                                                                                                                                                                                                                                                                                                                                                                                                                                                              |                                                                                                                                                                                                                                                                                                                                                                                                                                                                                                                                                                                                                                                                                                                                                                                                                                                                                                                                                                                                                                                                                                                                                                                                                                                                             |                                                                                                                                                                                                                                                                                                                                                                                                                                                                                                                                                                                                                                                                                                                                                                                                                                                                                                                                                                                                                                                                                                                                                                                                                                                                                                                                                                                                                                                                                                                                                                                                                                                                                                                                                                                                                                                                                                                                                                                                                                                                                                        | 563,026                                                                                                                                                                                                                                                                                                                                                                                                                                                                                                                                                                                                                                                                                                                                                                                                                                                                                                                                                                                                                                                                                                                                                                                                                                                                                                                                                                                                                                                                                                                                                                                                                                                                                                                                                                                                                                                                            |
|                         | Large<br>Industry               |                                                                                                                            |                                                                                                                                                     |                                                                                                                                                                  |                                                                                                                                                                                                                                                                                                                                                                                                                                                                                                                                                                                                                                                                                                                                                                                                                                                                                                                                                                                                                                                                                                                                                                                                                                                                                                                            |                                                                                                                                                                                                                                                                                                                                                                                                                                                                                                                                                                                                                                   |                                                                                                                                                                                                                                                                                                                                                                                                                                                                                                                                                                                                                                               |                                                                                                                                                                                                                                                                                                                                                                                                                                                                                                                                                                                                                                                                                                                                                                                                                                                                                                                                                                                                                                                                                                                                                                                                                                                                                                                                                                                                                                                                                                                                                                                                                                                                                                                                                                                                                                                                                                                                                                                             |                                                                                                                                                                                                                                                                                                                                                                                                                                                                                                                                                                                                                                                                                                                                                                                                                                                                                                                                                                                                                                                                                                                                                                                                                                                                                                                                                                                                                                                                                                                                                                                                                              |                                                                                                                                                                                                                                                                                                                                                                                                                                                                                                                                                                                                                                                                                                                                                                                                                                                                                                                                                                                                                                                                                                                                                                                                                                                                             |                                                                                                                                                                                                                                                                                                                                                                                                                                                                                                                                                                                                                                                                                                                                                                                                                                                                                                                                                                                                                                                                                                                                                                                                                                                                                                                                                                                                                                                                                                                                                                                                                                                                                                                                                                                                                                                                                                                                                                                                                                                                                                        |                                                                                                                                                                                                                                                                                                                                                                                                                                                                                                                                                                                                                                                                                                                                                                                                                                                                                                                                                                                                                                                                                                                                                                                                                                                                                                                                                                                                                                                                                                                                                                                                                                                                                                                                                                                                                                                                                    |
|                         | Small<br>Industry               |                                                                                                                            | 122,189                                                                                                                                             | 388,960                                                                                                                                                          | 408,046                                                                                                                                                                                                                                                                                                                                                                                                                                                                                                                                                                                                                                                                                                                                                                                                                                                                                                                                                                                                                                                                                                                                                                                                                                                                                                                    | 649,909                                                                                                                                                                                                                                                                                                                                                                                                                                                                                                                                                                                                                           | 793,677                                                                                                                                                                                                                                                                                                                                                                                                                                                                                                                                                                                                                                       | 937,850                                                                                                                                                                                                                                                                                                                                                                                                                                                                                                                                                                                                                                                                                                                                                                                                                                                                                                                                                                                                                                                                                                                                                                                                                                                                                                                                                                                                                                                                                                                                                                                                                                                                                                                                                                                                                                                                                                                                                                                     | 693,064                                                                                                                                                                                                                                                                                                                                                                                                                                                                                                                                                                                                                                                                                                                                                                                                                                                                                                                                                                                                                                                                                                                                                                                                                                                                                                                                                                                                                                                                                                                                                                                                                      | 1,135,309                                                                                                                                                                                                                                                                                                                                                                                                                                                                                                                                                                                                                                                                                                                                                                                                                                                                                                                                                                                                                                                                                                                                                                                                                                                                   | 1,349,173                                                                                                                                                                                                                                                                                                                                                                                                                                                                                                                                                                                                                                                                                                                                                                                                                                                                                                                                                                                                                                                                                                                                                                                                                                                                                                                                                                                                                                                                                                                                                                                                                                                                                                                                                                                                                                                                                                                                                                                                                                                                                              | 1,470,064                                                                                                                                                                                                                                                                                                                                                                                                                                                                                                                                                                                                                                                                                                                                                                                                                                                                                                                                                                                                                                                                                                                                                                                                                                                                                                                                                                                                                                                                                                                                                                                                                                                                                                                                                                                                                                                                          |
|                         | Large<br>Business               |                                                                                                                            | 35,635                                                                                                                                              | 113,463                                                                                                                                                          | 119,030                                                                                                                                                                                                                                                                                                                                                                                                                                                                                                                                                                                                                                                                                                                                                                                                                                                                                                                                                                                                                                                                                                                                                                                                                                                                                                                    | 189,584                                                                                                                                                                                                                                                                                                                                                                                                                                                                                                                                                                                                                           | 231,522                                                                                                                                                                                                                                                                                                                                                                                                                                                                                                                                                                                                                                       | 273,579                                                                                                                                                                                                                                                                                                                                                                                                                                                                                                                                                                                                                                                                                                                                                                                                                                                                                                                                                                                                                                                                                                                                                                                                                                                                                                                                                                                                                                                                                                                                                                                                                                                                                                                                                                                                                                                                                                                                                                                     | 767,869                                                                                                                                                                                                                                                                                                                                                                                                                                                                                                                                                                                                                                                                                                                                                                                                                                                                                                                                                                                                                                                                                                                                                                                                                                                                                                                                                                                                                                                                                                                                                                                                                      | 331,179                                                                                                                                                                                                                                                                                                                                                                                                                                                                                                                                                                                                                                                                                                                                                                                                                                                                                                                                                                                                                                                                                                                                                                                                                                                                     | 430,079                                                                                                                                                                                                                                                                                                                                                                                                                                                                                                                                                                                                                                                                                                                                                                                                                                                                                                                                                                                                                                                                                                                                                                                                                                                                                                                                                                                                                                                                                                                                                                                                                                                                                                                                                                                                                                                                                                                                                                                                                                                                                                | 151,046                                                                                                                                                                                                                                                                                                                                                                                                                                                                                                                                                                                                                                                                                                                                                                                                                                                                                                                                                                                                                                                                                                                                                                                                                                                                                                                                                                                                                                                                                                                                                                                                                                                                                                                                                                                                                                                                            |
|                         | Small<br>Business               |                                                                                                                            | 178,702                                                                                                                                             | 568,994                                                                                                                                                          | 596,913                                                                                                                                                                                                                                                                                                                                                                                                                                                                                                                                                                                                                                                                                                                                                                                                                                                                                                                                                                                                                                                                                                                                                                                                                                                                                                                    | 950,725                                                                                                                                                                                                                                                                                                                                                                                                                                                                                                                                                                                                                           | 1,161,038                                                                                                                                                                                                                                                                                                                                                                                                                                                                                                                                                                                                                                     | 1,371,943                                                                                                                                                                                                                                                                                                                                                                                                                                                                                                                                                                                                                                                                                                                                                                                                                                                                                                                                                                                                                                                                                                                                                                                                                                                                                                                                                                                                                                                                                                                                                                                                                                                                                                                                                                                                                                                                                                                                                                                   | 1,608,632                                                                                                                                                                                                                                                                                                                                                                                                                                                                                                                                                                                                                                                                                                                                                                                                                                                                                                                                                                                                                                                                                                                                                                                                                                                                                                                                                                                                                                                                                                                                                                                                                    | 1,660,798                                                                                                                                                                                                                                                                                                                                                                                                                                                                                                                                                                                                                                                                                                                                                                                                                                                                                                                                                                                                                                                                                                                                                                                                                                                                   | 1,889,774                                                                                                                                                                                                                                                                                                                                                                                                                                                                                                                                                                                                                                                                                                                                                                                                                                                                                                                                                                                                                                                                                                                                                                                                                                                                                                                                                                                                                                                                                                                                                                                                                                                                                                                                                                                                                                                                                                                                                                                                                                                                                              | 1,763,794                                                                                                                                                                                                                                                                                                                                                                                                                                                                                                                                                                                                                                                                                                                                                                                                                                                                                                                                                                                                                                                                                                                                                                                                                                                                                                                                                                                                                                                                                                                                                                                                                                                                                                                                                                                                                                                                          |
|                         | Residen-<br>tial                |                                                                                                                            | 1,908,115                                                                                                                                           | 2,538,865                                                                                                                                                        | 3,162,510                                                                                                                                                                                                                                                                                                                                                                                                                                                                                                                                                                                                                                                                                                                                                                                                                                                                                                                                                                                                                                                                                                                                                                                                                                                                                                                  | 3,728,627                                                                                                                                                                                                                                                                                                                                                                                                                                                                                                                                                                                                                         | 4,214,120                                                                                                                                                                                                                                                                                                                                                                                                                                                                                                                                                                                                                                     | 5,649,311                                                                                                                                                                                                                                                                                                                                                                                                                                                                                                                                                                                                                                                                                                                                                                                                                                                                                                                                                                                                                                                                                                                                                                                                                                                                                                                                                                                                                                                                                                                                                                                                                                                                                                                                                                                                                                                                                                                                                                                   | 7,029,157                                                                                                                                                                                                                                                                                                                                                                                                                                                                                                                                                                                                                                                                                                                                                                                                                                                                                                                                                                                                                                                                                                                                                                                                                                                                                                                                                                                                                                                                                                                                                                                                                    | 7,586,829                                                                                                                                                                                                                                                                                                                                                                                                                                                                                                                                                                                                                                                                                                                                                                                                                                                                                                                                                                                                                                                                                                                                                                                                                                                                   | 9,493,706                                                                                                                                                                                                                                                                                                                                                                                                                                                                                                                                                                                                                                                                                                                                                                                                                                                                                                                                                                                                                                                                                                                                                                                                                                                                                                                                                                                                                                                                                                                                                                                                                                                                                                                                                                                                                                                                                                                                                                                                                                                                                              | 226,513 11,755,574                                                                                                                                                                                                                                                                                                                                                                                                                                                                                                                                                                                                                                                                                                                                                                                                                                                                                                                                                                                                                                                                                                                                                                                                                                                                                                                                                                                                                                                                                                                                                                                                                                                                                                                                                                                                                                                                 |
|                         | Street<br>Light-<br>ing         |                                                                                                                            | 91,328                                                                                                                                              | 69,769                                                                                                                                                           | 154,903                                                                                                                                                                                                                                                                                                                                                                                                                                                                                                                                                                                                                                                                                                                                                                                                                                                                                                                                                                                                                                                                                                                                                                                                                                                                                                                    | 157,712                                                                                                                                                                                                                                                                                                                                                                                                                                                                                                                                                                                                                           | 197,651                                                                                                                                                                                                                                                                                                                                                                                                                                                                                                                                                                                                                                       | 222,033                                                                                                                                                                                                                                                                                                                                                                                                                                                                                                                                                                                                                                                                                                                                                                                                                                                                                                                                                                                                                                                                                                                                                                                                                                                                                                                                                                                                                                                                                                                                                                                                                                                                                                                                                                                                                                                                                                                                                                                     | 240,169                                                                                                                                                                                                                                                                                                                                                                                                                                                                                                                                                                                                                                                                                                                                                                                                                                                                                                                                                                                                                                                                                                                                                                                                                                                                                                                                                                                                                                                                                                                                                                                                                      | 184,885                                                                                                                                                                                                                                                                                                                                                                                                                                                                                                                                                                                                                                                                                                                                                                                                                                                                                                                                                                                                                                                                                                                                                                                                                                                                     | 210,873                                                                                                                                                                                                                                                                                                                                                                                                                                                                                                                                                                                                                                                                                                                                                                                                                                                                                                                                                                                                                                                                                                                                                                                                                                                                                                                                                                                                                                                                                                                                                                                                                                                                                                                                                                                                                                                                                                                                                                                                                                                                                                |                                                                                                                                                                                                                                                                                                                                                                                                                                                                                                                                                                                                                                                                                                                                                                                                                                                                                                                                                                                                                                                                                                                                                                                                                                                                                                                                                                                                                                                                                                                                                                                                                                                                                                                                                                                                                                                                                    |
|                         | Year                            |                                                                                                                            | 1974                                                                                                                                                | 1975                                                                                                                                                             | 1976                                                                                                                                                                                                                                                                                                                                                                                                                                                                                                                                                                                                                                                                                                                                                                                                                                                                                                                                                                                                                                                                                                                                                                                                                                                                                                                       | 1977                                                                                                                                                                                                                                                                                                                                                                                                                                                                                                                                                                                                                              | 1978                                                                                                                                                                                                                                                                                                                                                                                                                                                                                                                                                                                                                                          | 1979                                                                                                                                                                                                                                                                                                                                                                                                                                                                                                                                                                                                                                                                                                                                                                                                                                                                                                                                                                                                                                                                                                                                                                                                                                                                                                                                                                                                                                                                                                                                                                                                                                                                                                                                                                                                                                                                                                                                                                                        | 1980                                                                                                                                                                                                                                                                                                                                                                                                                                                                                                                                                                                                                                                                                                                                                                                                                                                                                                                                                                                                                                                                                                                                                                                                                                                                                                                                                                                                                                                                                                                                                                                                                         | 1981                                                                                                                                                                                                                                                                                                                                                                                                                                                                                                                                                                                                                                                                                                                                                                                                                                                                                                                                                                                                                                                                                                                                                                                                                                                                        | 1982                                                                                                                                                                                                                                                                                                                                                                                                                                                                                                                                                                                                                                                                                                                                                                                                                                                                                                                                                                                                                                                                                                                                                                                                                                                                                                                                                                                                                                                                                                                                                                                                                                                                                                                                                                                                                                                                                                                                                                                                                                                                                                   | 1983                                                                                                                                                                                                                                                                                                                                                                                                                                                                                                                                                                                                                                                                                                                                                                                                                                                                                                                                                                                                                                                                                                                                                                                                                                                                                                                                                                                                                                                                                                                                                                                                                                                                                                                                                                                                                                                                               |
|                         | Government                      | Street Residen- Small Large Small Large Service culture tial Business Business Industry Industry and Insti- Pumping porary | Street Residen- Small Large Small Large Service culture Fem- Total lng trial Business Industry Industry and Insti- Pumping porary tute of Education | Street Residen- Small Large Small Large Small Large Business Business Industry Industry and Insti- Pumping Porary Light Late of Education 178,702 35,635 122,189 | Street light-         Residen-         Small business         Large light-         Small health lealth lead that light-         Agri-         Tem-         Total           11,ght-         tial         Business         Industry         Industry         Industry         Industry         Industry         Industry         Industry         Industry         Intent         Intent | Street         Residen- tial         Small         Large Small         Small Large Large         Small Large Small         Large Small         Large Small         Large Small         Culture and Institute of Lumping         Total         Total           91,328         1,908,115         178,702         35,635         122,189         Education         41,187         2,377,126           99,769         2,538,865         568,994         113,463         388,960         34,896         3,744,947           154,903         3,162,510         596,913         119,030         408,046         26,710         4,468,112 | Street Light- Light         Small Business         Small Business         Small Industry         Large Business         Small Industry         Large Industry Industry         Service Culture Industry and Insti- Pumping Porary         Total           91,328         1,908,115         178,702         35,635         122,189         Education         41,187         2,377,126           99,769         2,538,865         568,994         113,463         388,960         408,046         34,896         3,744,947           154,903         3,728,627         950,725         189,584         649,909         24,746         5,701,303 | Street Light Light         Residen Light         Small Business         Small Industry Industry         Large Laucation         Small Residen Large Laugh Large Laugh Large Laucation         Small Large Laucation         Small Large Laucation         Small Large Laucation         Large Laucation Lauch Laucation         Total Laucation Lauch Laucation         Total Laucation Laucation         Total Laucation Lauca | Street Light Light Light         Small Business         Large Business         Small Industry Light         Large Agrit Light         Residen Culture of Light         Total Culture of Light         To | Street         Residen-         Small         Large         Large | Street Light Large | Street<br>Light-<br>Ing         Residen-<br>ting         Small<br>Business         Small<br>Industry         Large<br>Industry         Small<br>Industry         Large<br>Industry         Service<br>Industry         Tem-<br>culture<br>Industry         Tem-<br>Industry         Tem-<br>Industry         Tem-<br>Industry         Tem-<br>Industry         Tem-<br>Industry         Tem-<br>Industry         Tem-<br>Industry         Tem-<br>Industry         Tem-<br>Industry         Te |