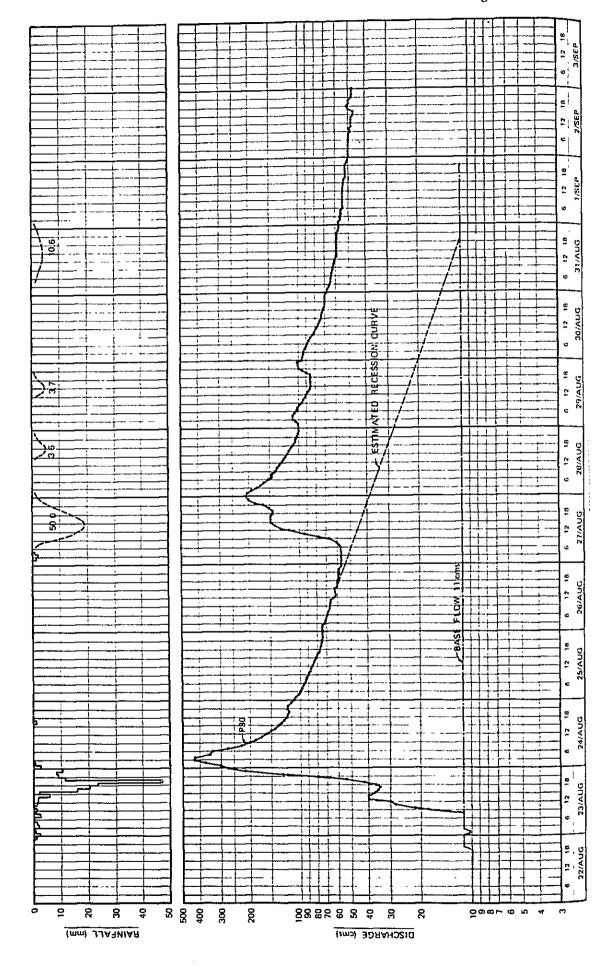

```
Flood Situation in the Mae Kuang Basin in 1969
Table A 8-1
              Flood Situation in the Hae Kuang Basin in 1970
Table A 8-2
              Flood Situation in the Mae Kuang Basin in 1971
Table A 8-3
              Flood Situation in the Mae Kuang Basin in 1973
Table A 8-4
Table A 8-5
              Flood Situation in the Mae Kuang Basin in 1975
              Runoff Coefficients of Recorded Floods
Table A 9
              Hourly Record of Flood (August 1970)
Table A 10-1
              Hourly Record of Flood (August 1973)
Table A 10-2
              Hourly Record of Flood (September 1974)
Table A 10-3
              Hourly Record of Flood (August 1975)
Table A 10-4
Table A 10-5
              Hourly Record of Flood (July 1978)
              Probable Design Rainfalls for Flood Estimation
Table A 11
              Flood Computation program by Unit Hydrograph
Table A 12
              Data for Flood Computation Program
Table A 13
Table A 14
              Design Flood Discharge
Table A 15
              Estimated Monthly Suspended Sediment Yield at
```

P-34 Gauging Station

| Figure A 1   | Detail Basin Boundary of Mae Kuang River                           |
|--------------|--------------------------------------------------------------------|
| Figure A 2   | Correlation Between Reservoir Inflow and<br>Rainfall at Chiang Mai |
| Figure A 3   | Profile of Mae Ping River                                          |
| Figure A 4   | Cross-section of Mae Ping River                                    |
| Figure A 5   | Profile of Mae Kuang River                                         |
| Figure A 6   | Cross-section of Mae Kuang River                                   |
| Figure A 7-1 | Cross-section and Rating Curve at P-I Gauging Station              |
| Figure A 7-2 | Cross-section and Rating Curve at P-5 Gauging Station              |
| Figure A 7-3 | Cross-section and Rating Curve at P-30 Gauging Station             |
| Figure A 7-4 | Cross-section and Rating Curve at P-34 Gauging Station             |
| Figure A 8   | Verification of Applied Runoff Models                              |
| Figure A 9-1 | Flood Hydrograph (August 1970)                                     |
| Figure A 9-2 | Flood Hydrograph (August 1973)                                     |
| Figure A 9-3 | Flood Hydrograph (September 1974)                                  |
| Figure A 9-4 | Flood hydrograph (August 1975)                                     |
| Figure A 9-5 | Flood Hydrograph (July 1978)                                       |