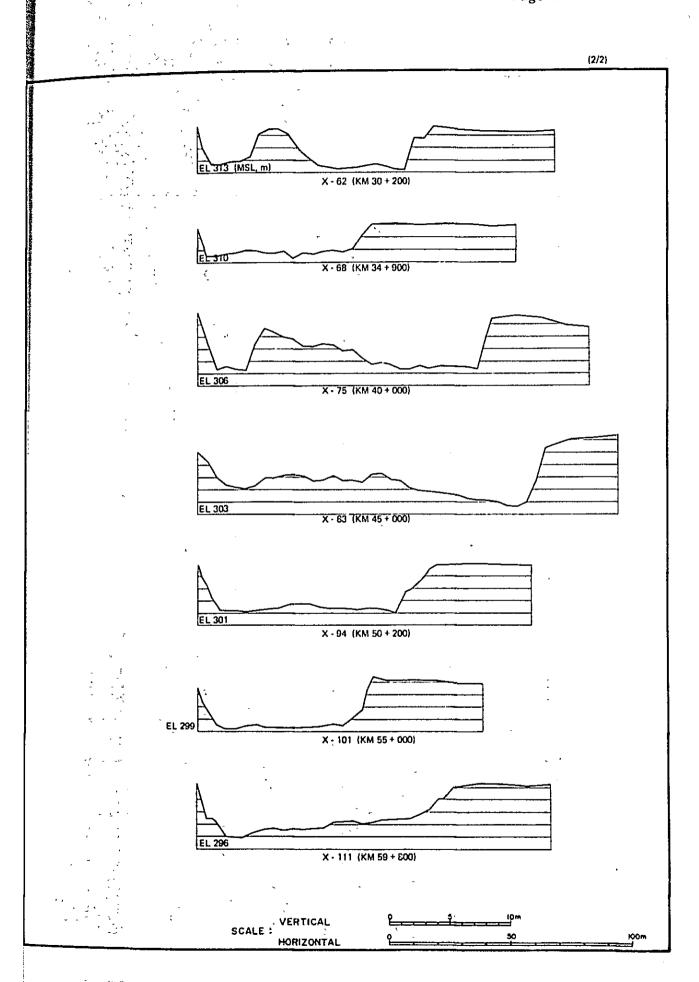

P-34 Gauging Station

| Figure A 1   | Detail Basin Boundary of Mae Kuang River                           |
|--------------|--------------------------------------------------------------------|
| Figure A 2   | Correlation Between Reservoir Inflow and<br>Rainfall at Chiang Mai |
| Figure A 3   | Profile of Mae Ping River                                          |
| Figure A 4   | Cross-section of Mae Ping River                                    |
| Figure A 5   | Profile of Mae Kuang River                                         |
| Figure A 6   | Cross-section of Mae Kuang River                                   |
| Figure A 7-1 | Cross-section and Rating Curve at P-I Gauging Station              |
| Figure A 7-2 | Cross-section and Rating Curve at P-5 Gauging Station              |
| Figure A 7-3 | Cross-section and Rating Curve at P-30 Gauging Station             |
| Figure A 7-4 | Cross-section and Rating Curve at P-34 Gauging Station             |
| Figure A 8   | Verification of Applied Runoff Models                              |
| Figure A 9-1 | Flood Hydrograph (August 1970)                                     |
| Figure A 9-2 | Flood Hydrograph (August 1973)                                     |
| Figure A 9-3 | Flood Hydrograph (September 1974)                                  |
| Figure A 9-4 | Flood hydrograph (August 1975)                                     |
| Figure A 9-5 | Flood Hydrograph (July 1978)                                       |