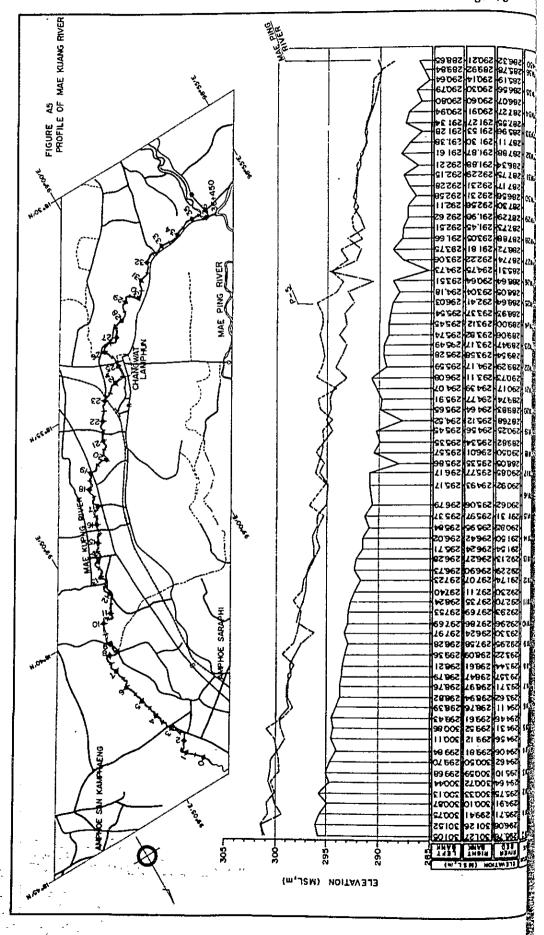

P-34 Gauging Station

| Figure A 1   | Detail Basin Boundary of Mae Kuang River                           |
|--------------|--------------------------------------------------------------------|
| Figure A 2   | Correlation Between Reservoir Inflow and<br>Rainfall at Chiang Mai |
| Figure A 3   | Profile of Mae Ping River                                          |
| Figure A 4   | Cross-section of Mae Ping River                                    |
| Figure A 5   | Profile of Mae Kuang River                                         |
| Figure A 6   | Cross-section of Mae Kuang River                                   |
| Figure A 7-1 | Cross-section and Rating Curve at P-I Gauging Station              |
| Figure A 7-2 | Cross-section and Rating Curve at P-5 Gauging Station              |
| Figure A 7-3 | Cross-section and Rating Curve at P-30 Gauging Station             |
| Figure A 7-4 | Cross-section and Rating Curve at P-34 Gauging Station             |
| Figure A 8   | Verification of Applied Runoff Models                              |
| Figure A 9-1 | Flood Hydrograph (August 1970)                                     |
| Figure A 9-2 | Flood Hydrograph (August 1973)                                     |
| Figure A 9-3 | Flood Hydrograph (September 1974)                                  |
| Figure A 9-4 | Flood hydrograph (August 1975)                                     |
| Figure A 9-5 | Flood Hydrograph (July 1978)                                       |