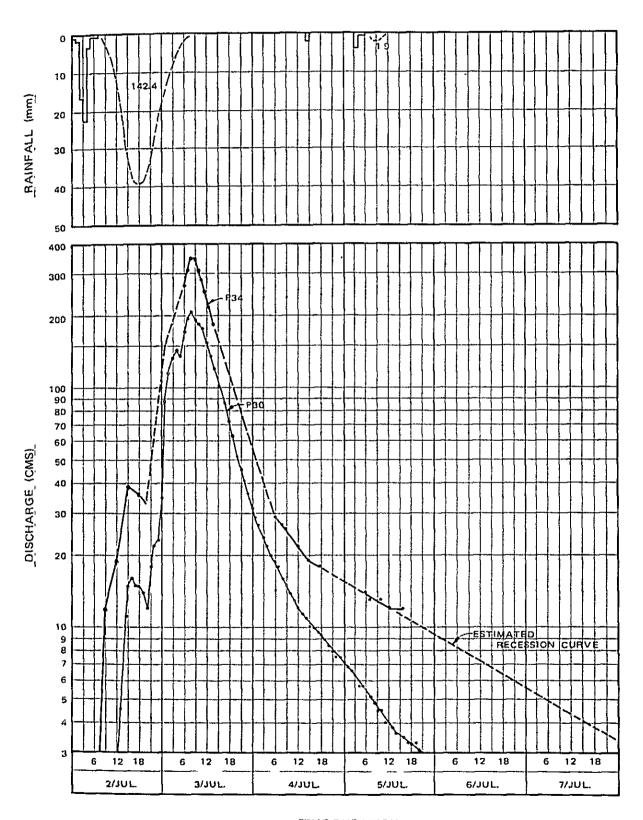

```
Flood Situation in the Mae Kuang Basin in 1969
Table A 8-1
              Flood Situation in the Hae Kuang Basin in 1970
Table A 8-2
              Flood Situation in the Mae Kuang Basin in 1971
Table A 8-3
              Flood Situation in the Mae Kuang Basin in 1973
Table A 8-4
Table A 8-5
              Flood Situation in the Mae Kuang Basin in 1975
              Runoff Coefficients of Recorded Floods
Table A 9
              Hourly Record of Flood (August 1970)
Table A 10-1
              Hourly Record of Flood (August 1973)
Table A 10-2
              Hourly Record of Flood (September 1974)
Table A 10-3
              Hourly Record of Flood (August 1975)
Table A 10-4
Table A 10-5
              Hourly Record of Flood (July 1978)
              Probable Design Rainfalls for Flood Estimation
Table A 11
              Flood Computation program by Unit Hydrograph
Table A 12
              Data for Flood Computation Program
Table A 13
Table A 14
              Design Flood Discharge
Table A 15
              Estimated Monthly Suspended Sediment Yield at
```

P-34 Gauging Station

| Figure A 1   | Detail Basin Boundary of Mae Kuang River                           |
|--------------|--------------------------------------------------------------------|
| Figure A 2   | Correlation Between Reservoir Inflow and<br>Rainfall at Chiang Mai |
| Figure A 3   | Profile of Mae Ping River                                          |
| Figure A 4   | Cross-section of Mae Ping River                                    |
| Figure A 5   | Profile of Mae Kuang River                                         |
| Figure A 6   | Cross-section of Mae Kuang River                                   |
| Figure A 7-1 | Cross-section and Rating Curve at P-I Gauging Station              |
| Figure A 7-2 | Cross-section and Rating Curve at P-5 Gauging Station              |
| Figure A 7-3 | Cross-section and Rating Curve at P-30 Gauging Station             |
| Figure A 7-4 | Cross-section and Rating Curve at P-34 Gauging Station             |
| Figure A 8   | Verification of Applied Runoff Models                              |
| Figure A 9-1 | Flood Hydrograph (August 1970)                                     |
| Figure A 9-2 | Flood Hydrograph (August 1973)                                     |
| Figure A 9-3 | Flood Hydrograph (September 1974)                                  |
| Figure A 9-4 | Flood hydrograph (August 1975)                                     |
| Figure A 9-5 | Flood Hydrograph (July 1978)                                       |