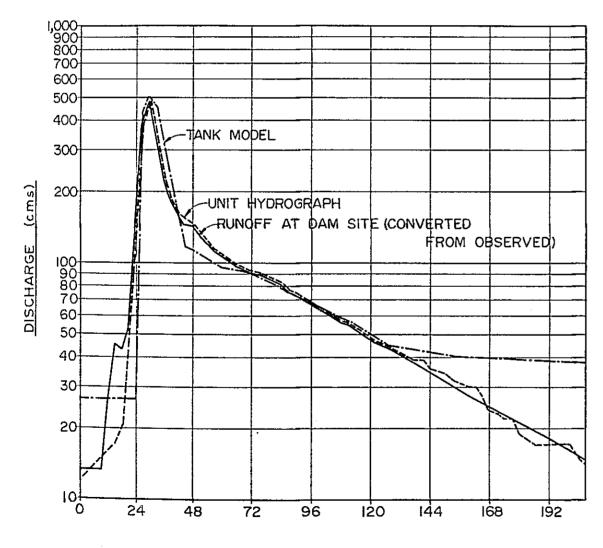

Figure A 10 Applied Tank Model at Mae Kuang Dam Site

Figure A 11 Applied Unit Hydrograph at Mae Kuang Dam Site

Figure A 12 Suspended Sediment Rating Curve of Mae Kuang
River at P-34 Gauging Station

| Mai      |
|----------|
| Chiang   |
| аt       |
| Duration |
| Hours    |
| Sunshine |
| Monthly  |
| Mean     |
| A 1      |
| Table    |