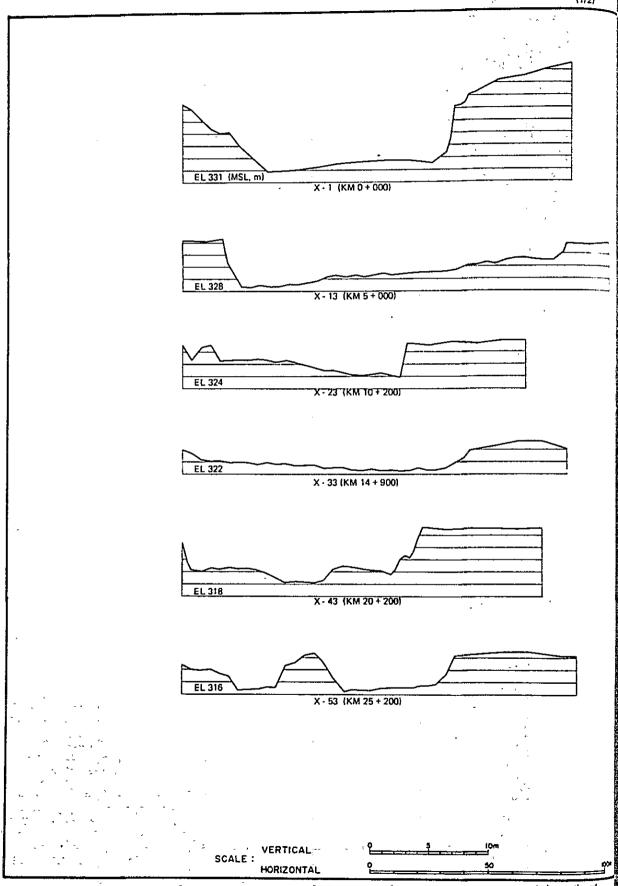

P-34 Gauging Station

| Figure A 1   | Detail Basin Boundary of Mae Kuang River                           |
|--------------|--------------------------------------------------------------------|
| Figure A 2   | Correlation Between Reservoir Inflow and<br>Rainfall at Chiang Mai |
| Figure A 3   | Profile of Mae Ping River                                          |
| Figure A 4   | Cross-section of Mae Ping River                                    |
| Figure A 5   | Profile of Mae Kuang River                                         |
| Figure A 6   | Cross-section of Mae Kuang River                                   |
| Figure A 7-1 | Cross-section and Rating Curve at P-I Gauging Station              |
| Figure A 7-2 | Cross-section and Rating Curve at P-5 Gauging Station              |
| Figure A 7-3 | Cross-section and Rating Curve at P-30 Gauging Station             |
| Figure A 7-4 | Cross-section and Rating Curve at P-34 Gauging Station             |
| Figure A 8   | Verification of Applied Runoff Models                              |
| Figure A 9-1 | Flood Hydrograph (August 1970)                                     |
| Figure A 9-2 | Flood Hydrograph (August 1973)                                     |
| Figure A 9-3 | Flood Hydrograph (September 1974)                                  |
| Figure A 9-4 | Flood hydrograph (August 1975)                                     |
| Figure A 9-5 | Flood Hydrograph (July 1978)                                       |