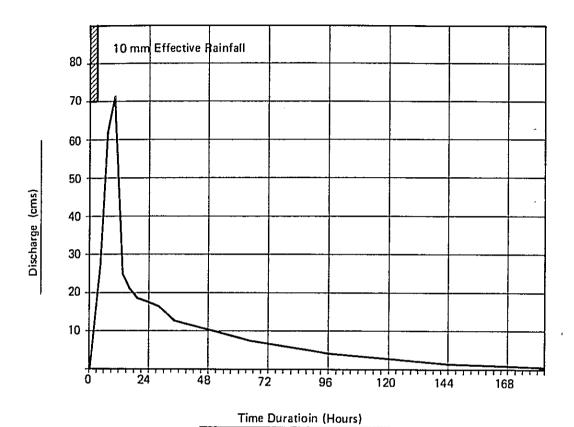

P-34 Gauging Station

| Figure A 1   | Detail Basin Boundary of Mae Kuang River                           |
|--------------|--------------------------------------------------------------------|
| Figure A 2   | Correlation Between Reservoir Inflow and<br>Rainfall at Chiang Mai |
| Figure A 3   | Profile of Mae Ping River                                          |
| Figure A 4   | Cross-section of Mae Ping River                                    |
| Figure A 5   | Profile of Mae Kuang River                                         |
| Figure A 6   | Cross-section of Mae Kuang River                                   |
| Figure A 7-1 | Cross-section and Rating Curve at P-I Gauging Station              |
| Figure A 7-2 | Cross-section and Rating Curve at P-5 Gauging Station              |
| Figure A 7-3 | Cross-section and Rating Curve at P-30 Gauging Station             |
| Figure A 7-4 | Cross-section and Rating Curve at P-34 Gauging Station             |
| Figure A 8   | Verification of Applied Runoff Models                              |
| Figure A 9-1 | Flood Hydrograph (August 1970)                                     |
| Figure A 9-2 | Flood Hydrograph (August 1973)                                     |
| Figure A 9-3 | Flood Hydrograph (September 1974)                                  |
| Figure A 9-4 | Flood hydrograph (August 1975)                                     |
| Figure A 9-5 | Flood Hydrograph (July 1978)                                       |