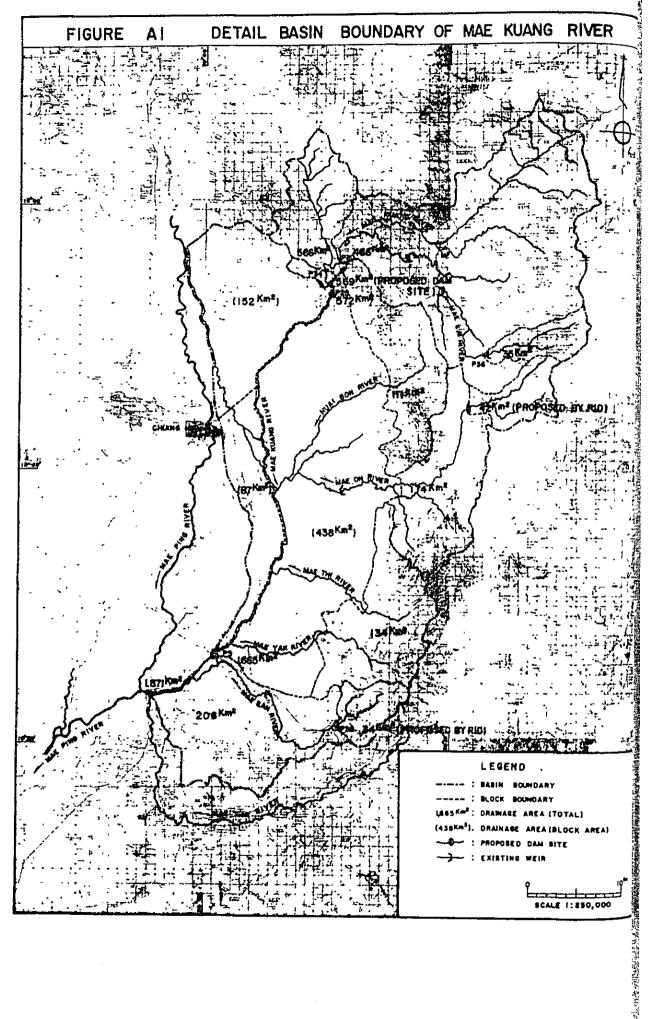

P-34 Gauging Station

| Figure A 1   | Detail Basin Boundary of Mae Kuang River                           |
|--------------|--------------------------------------------------------------------|
| Figure A 2   | Correlation Between Reservoir Inflow and<br>Rainfall at Chiang Mai |
| Figure A 3   | Profile of Mae Ping River                                          |
| Figure A 4   | Cross-section of Mae Ping River                                    |
| Figure A 5   | Profile of Mae Kuang River                                         |
| Figure A 6   | Cross-section of Mae Kuang River                                   |
| Figure A 7-1 | Cross-section and Rating Curve at P-I Gauging Station              |
| Figure A 7-2 | Cross-section and Rating Curve at P-5 Gauging Station              |
| Figure A 7-3 | Cross-section and Rating Curve at P-30 Gauging Station             |
| Figure A 7-4 | Cross-section and Rating Curve at P-34 Gauging Station             |
| Figure A 8   | Verification of Applied Runoff Models                              |
| Figure A 9-1 | Flood Hydrograph (August 1970)                                     |
| Figure A 9-2 | Flood Hydrograph (August 1973)                                     |
| Figure A 9-3 | Flood Hydrograph (September 1974)                                  |
| Figure A 9-4 | Flood hydrograph (August 1975)                                     |
| Figure A 9-5 | Flood Hydrograph (July 1978)                                       |