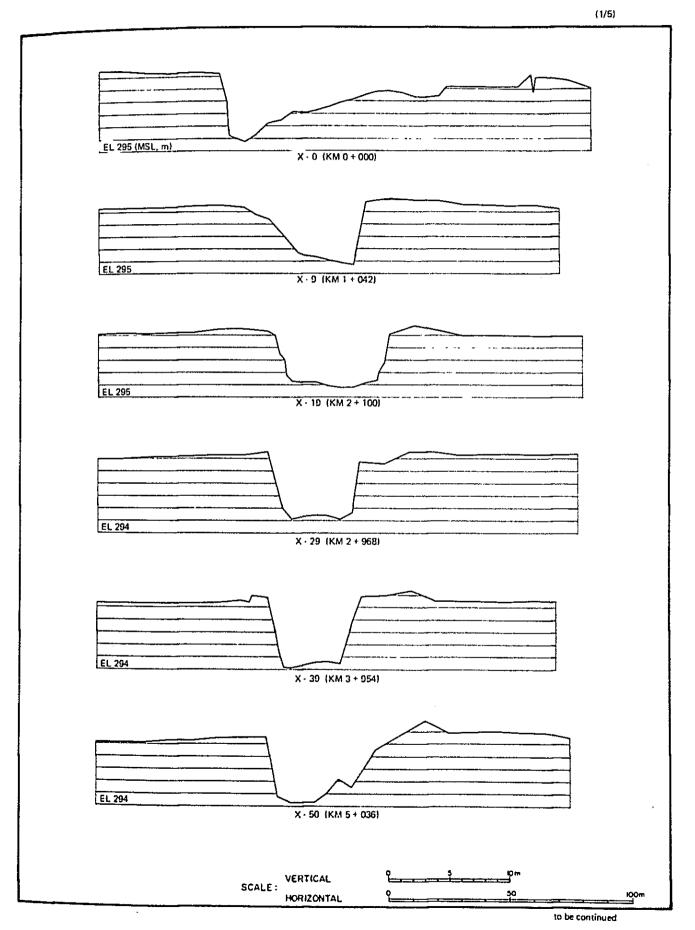

P-34 Gauging Station

| Figure A 1   | Detail Basin Boundary of Mae Kuang River                           |
|--------------|--------------------------------------------------------------------|
| Figure A 2   | Correlation Between Reservoir Inflow and<br>Rainfall at Chiang Mai |
| Figure A 3   | Profile of Mae Ping River                                          |
| Figure A 4   | Cross-section of Mae Ping River                                    |
| Figure A 5   | Profile of Mae Kuang River                                         |
| Figure A 6   | Cross-section of Mae Kuang River                                   |
| Figure A 7-1 | Cross-section and Rating Curve at P-I Gauging Station              |
| Figure A 7-2 | Cross-section and Rating Curve at P-5 Gauging Station              |
| Figure A 7-3 | Cross-section and Rating Curve at P-30 Gauging Station             |
| Figure A 7-4 | Cross-section and Rating Curve at P-34 Gauging Station             |
| Figure A 8   | Verification of Applied Runoff Models                              |
| Figure A 9-1 | Flood Hydrograph (August 1970)                                     |
| Figure A 9-2 | Flood Hydrograph (August 1973)                                     |
| Figure A 9-3 | Flood Hydrograph (September 1974)                                  |
| Figure A 9-4 | Flood hydrograph (August 1975)                                     |
| Figure A 9-5 | Flood Hydrograph (July 1978)                                       |