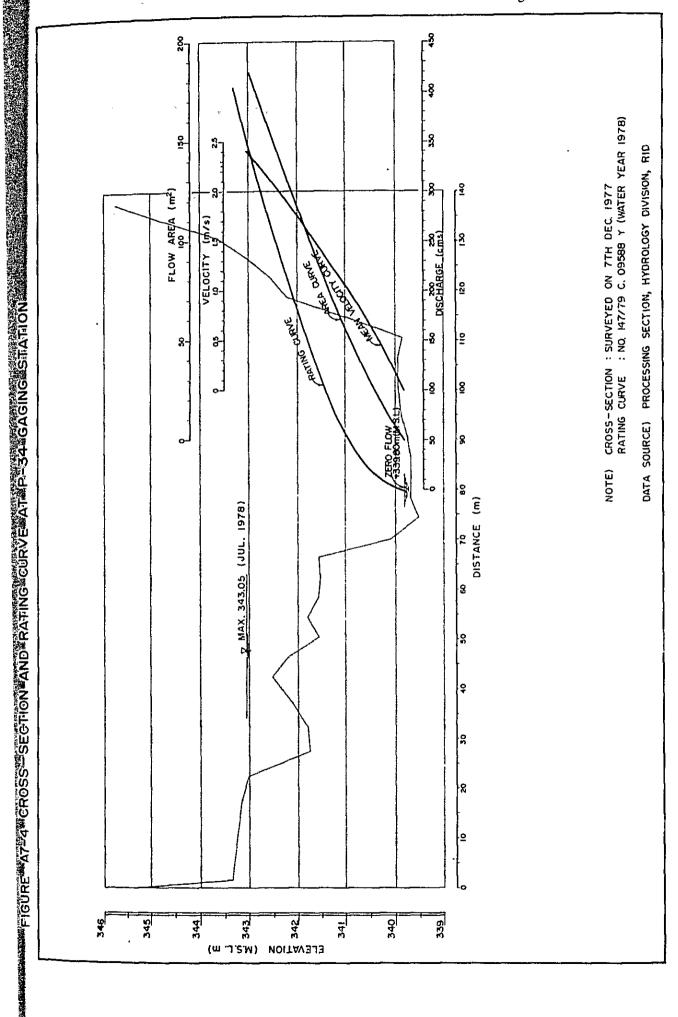

P-34 Gauging Station

| Figure A 1   | Detail Basin Boundary of Mae Kuang River                           |
|--------------|--------------------------------------------------------------------|
| Figure A 2   | Correlation Between Reservoir Inflow and<br>Rainfall at Chiang Mai |
| Figure A 3   | Profile of Mae Ping River                                          |
| Figure A 4   | Cross-section of Mae Ping River                                    |
| Figure A 5   | Profile of Mae Kuang River                                         |
| Figure A 6   | Cross-section of Mae Kuang River                                   |
| Figure A 7-1 | Cross-section and Rating Curve at P-I Gauging Station              |
| Figure A 7-2 | Cross-section and Rating Curve at P-5 Gauging Station              |
| Figure A 7-3 | Cross-section and Rating Curve at P-30 Gauging Station             |
| Figure A 7-4 | Cross-section and Rating Curve at P-34 Gauging Station             |
| Figure A 8   | Verification of Applied Runoff Models                              |
| Figure A 9-1 | Flood Hydrograph (August 1970)                                     |
| Figure A 9-2 | Flood Hydrograph (August 1973)                                     |
| Figure A 9-3 | Flood Hydrograph (September 1974)                                  |
| Figure A 9-4 | Flood hydrograph (August 1975)                                     |
| Figure A 9-5 | Flood Hydrograph (July 1978)                                       |