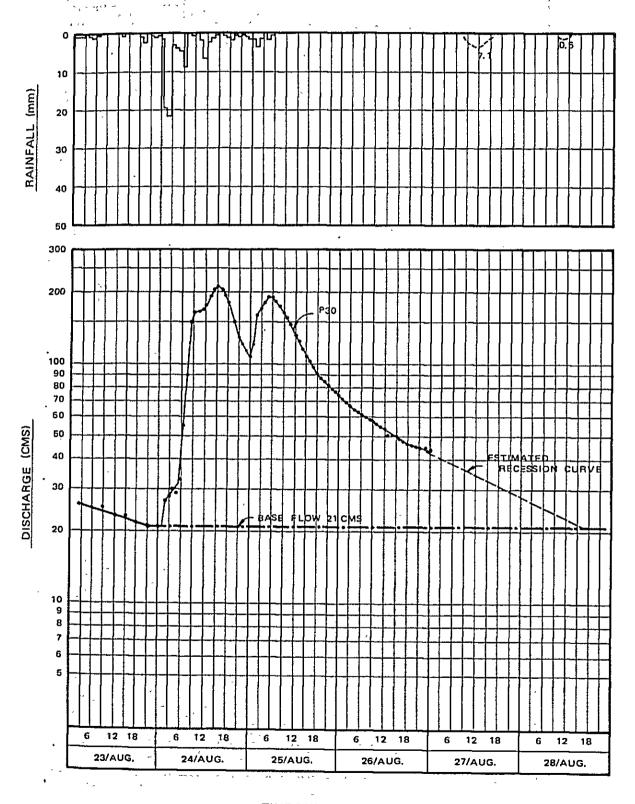

- Table A 5-5 Annual Maximum Daily Rainfall at A. Doi Saket, Chiang Mai (07052)
- Table A 5-6 Annual Maximum Daily Rainfall at A. Hang Dong, Chiang Mai (07072)
- Table A 5-7 Annual Maximum Daily Rainfall at A. San Pa. Tong, Chiang Mai (07082)
- Table A 5-8 Annual Maximum Daily Rainfall at A. Prao, Chiang Mai (07122)
- Table A 5-9 Annual Maximum Daily Rainfall at Mae Kuang (P.25), A. Doi Saket, Chiang Mai (07341)
- Table A 5-10 Annual Maximum Daily Rainfall at RID Office, A. Muang, Chiang Mai (07391)
- Table A 5-11 Annual Maximum Daily Rainfall at Tail Regulator of Mae Fack Project (07460)
- Table A 5-12 Annual Maximum Dail Rainfall at Huai Mae Lai (P.36), A. San Kamphaeng, Chiang Mai (07581)
- Table A 5-13 Annual Maximum Daily Rainfall at A. Muang, Lamphun (17012)
- Table A 5-14 Annual Maximum Daily Rainfall at A. Mae Tha, Lamphun (17042)
- Table A 6-1 Monthly Runoff Record at P-1 Gaging Station
- Table A 6-2 Monthly Runoff Record at P-5 Gaging Station
- Table A 6-3 Monthly Runoff Record at P-13 Gaging Station
- Table A 6-4 Monthly Runoff Record at P-30 Gaging Station
- Table A 6-5 Monthly Runoff Record at P-34 Gaging Station
- Table A 6-6 Monthly Runoff Record at P-36 Gaging Station
- Table A 6-7 Monthly Runoff to Mae Kuang Weir (P.25)
- Table A 6-8 Monthly Runoff Record through Mae Kuang Weir (P.25)
- Table A 6-9 Monthly Total Diverted Flow at Mae Kuang Weir (P.25)
- Table A 6-10 Monthly Diverted Flow to Koh Matan Canal (P.25A)
- Table A 6-11 Monthly Diverted Flow to Muang Wa Canal (P.25B)
- Table A 6-12 Monthly Diverted Flow to Pha Taek Canal (P.25C)
- Table A 6-13 Correlation of Monthly Runoff at P-13 and P-34
- Table A 7-1 Annual Maximum Discharge at P-1 Gaging Station
- Table A 7-2 Annual Maximum Discharge at P-5 Gaging Station
- Table A 7-3 Annual Maximum Discharge at P-19.A Gaging Station
- Table A 7-4 Annual Maximum Discharge at P-30 Gaging Station
- Table A 7-5 Annual Maximum Discharge at P-34 Gaging Station