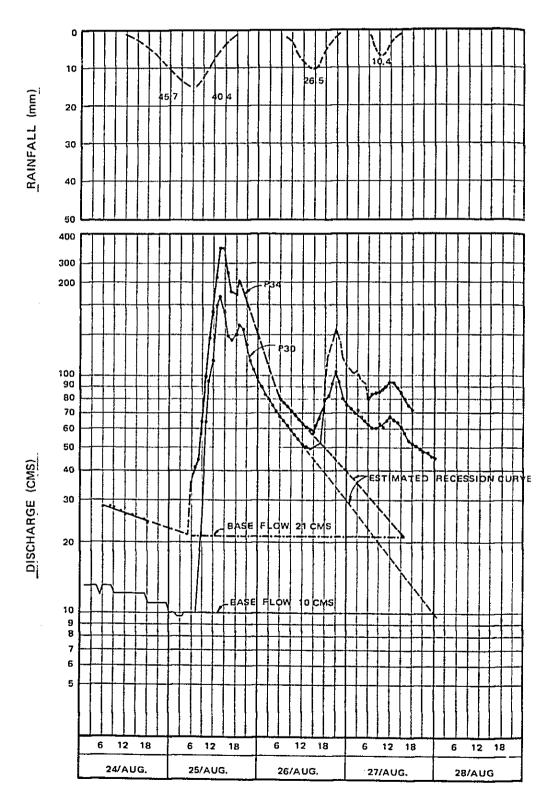

```
Flood Situation in the Mae Kuang Basin in 1969
Table A 8-1
              Flood Situation in the Hae Kuang Basin in 1970
Table A 8-2
              Flood Situation in the Mae Kuang Basin in 1971
Table A 8-3
              Flood Situation in the Mae Kuang Basin in 1973
Table A 8-4
Table A 8-5
              Flood Situation in the Mae Kuang Basin in 1975
              Runoff Coefficients of Recorded Floods
Table A 9
              Hourly Record of Flood (August 1970)
Table A 10-1
              Hourly Record of Flood (August 1973)
Table A 10-2
              Hourly Record of Flood (September 1974)
Table A 10-3
              Hourly Record of Flood (August 1975)
Table A 10-4
Table A 10-5
              Hourly Record of Flood (July 1978)
              Probable Design Rainfalls for Flood Estimation
Table A 11
              Flood Computation program by Unit Hydrograph
Table A 12
              Data for Flood Computation Program
Table A 13
Table A 14
              Design Flood Discharge
Table A 15
              Estimated Monthly Suspended Sediment Yield at
```

P-34 Gauging Station

| Figure A 1   | Detail Basin Boundary of Mae Kuang River                           |
|--------------|--------------------------------------------------------------------|
| Figure A 2   | Correlation Between Reservoir Inflow and<br>Rainfall at Chiang Mai |
| Figure A 3   | Profile of Mae Ping River                                          |
| Figure A 4   | Cross-section of Mae Ping River                                    |
| Figure A 5   | Profile of Mae Kuang River                                         |
| Figure A 6   | Cross-section of Mae Kuang River                                   |
| Figure A 7-1 | Cross-section and Rating Curve at P-I Gauging Station              |
| Figure A 7-2 | Cross-section and Rating Curve at P-5 Gauging Station              |
| Figure A 7-3 | Cross-section and Rating Curve at P-30 Gauging Station             |
| Figure A 7-4 | Cross-section and Rating Curve at P-34 Gauging Station             |
| Figure A 8   | Verification of Applied Runoff Models                              |
| Figure A 9-1 | Flood Hydrograph (August 1970)                                     |
| Figure A 9-2 | Flood Hydrograph (August 1973)                                     |
| Figure A 9-3 | Flood Hydrograph (September 1974)                                  |
| Figure A 9-4 | Flood hydrograph (August 1975)                                     |
| Figure A 9-5 | Flood Hydrograph (July 1978)                                       |