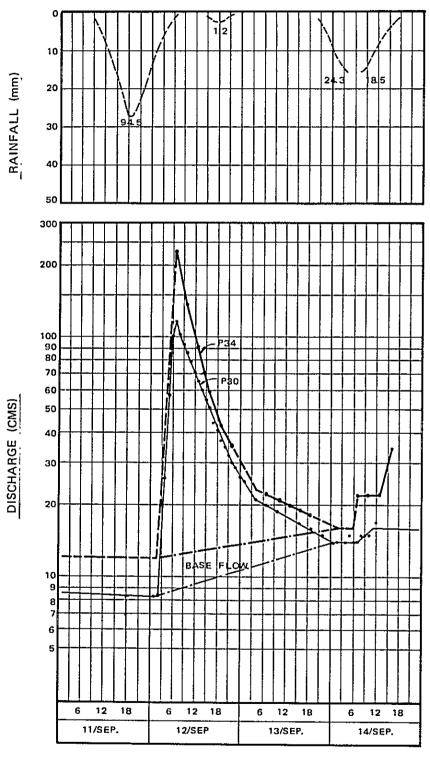

```
Flood Situation in the Mae Kuang Basin in 1969
Table A 8-1
              Flood Situation in the Hae Kuang Basin in 1970
Table A 8-2
              Flood Situation in the Mae Kuang Basin in 1971
Table A 8-3
              Flood Situation in the Mae Kuang Basin in 1973
Table A 8-4
Table A 8-5
              Flood Situation in the Mae Kuang Basin in 1975
              Runoff Coefficients of Recorded Floods
Table A 9
              Hourly Record of Flood (August 1970)
Table A 10-1
              Hourly Record of Flood (August 1973)
Table A 10-2
              Hourly Record of Flood (September 1974)
Table A 10-3
              Hourly Record of Flood (August 1975)
Table A 10-4
Table A 10-5
              Hourly Record of Flood (July 1978)
              Probable Design Rainfalls for Flood Estimation
Table A 11
              Flood Computation program by Unit Hydrograph
Table A 12
              Data for Flood Computation Program
Table A 13
Table A 14
              Design Flood Discharge
Table A 15
              Estimated Monthly Suspended Sediment Yield at
```

P-34 Gauging Station

| Figure A 1   | Detail Basin Boundary of Mae Kuang River                           |
|--------------|--------------------------------------------------------------------|
| Figure A 2   | Correlation Between Reservoir Inflow and<br>Rainfall at Chiang Mai |
| Figure A 3   | Profile of Mae Ping River                                          |
| Figure A 4   | Cross-section of Mae Ping River                                    |
| Figure A 5   | Profile of Mae Kuang River                                         |
| Figure A 6   | Cross-section of Mae Kuang River                                   |
| Figure A 7-1 | Cross-section and Rating Curve at P-I Gauging Station              |
| Figure A 7-2 | Cross-section and Rating Curve at P-5 Gauging Station              |
| Figure A 7-3 | Cross-section and Rating Curve at P-30 Gauging Station             |
| Figure A 7-4 | Cross-section and Rating Curve at P-34 Gauging Station             |
| Figure A 8   | Verification of Applied Runoff Models                              |
| Figure A 9-1 | Flood Hydrograph (August 1970)                                     |
| Figure A 9-2 | Flood Hydrograph (August 1973)                                     |
| Figure A 9-3 | Flood Hydrograph (September 1974)                                  |
| Figure A 9-4 | Flood hydrograph (August 1975)                                     |
| Figure A 9-5 | Flood Hydrograph (July 1978)                                       |