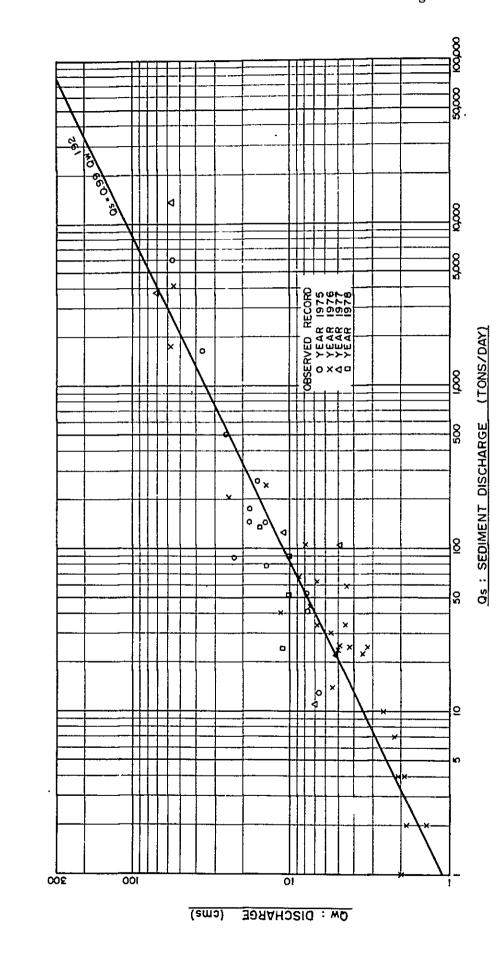

```
Flood Situation in the Mae Kuang Basin in 1969
Table A 8-1
              Flood Situation in the Hae Kuang Basin in 1970
Table A 8-2
              Flood Situation in the Mae Kuang Basin in 1971
Table A 8-3
              Flood Situation in the Mae Kuang Basin in 1973
Table A 8-4
Table A 8-5
              Flood Situation in the Mae Kuang Basin in 1975
              Runoff Coefficients of Recorded Floods
Table A 9
              Hourly Record of Flood (August 1970)
Table A 10-1
              Hourly Record of Flood (August 1973)
Table A 10-2
              Hourly Record of Flood (September 1974)
Table A 10-3
              Hourly Record of Flood (August 1975)
Table A 10-4
Table A 10-5
              Hourly Record of Flood (July 1978)
              Probable Design Rainfalls for Flood Estimation
Table A 11
              Flood Computation program by Unit Hydrograph
Table A 12
              Data for Flood Computation Program
Table A 13
Table A 14
              Design Flood Discharge
Table A 15
              Estimated Monthly Suspended Sediment Yield at
```

Figure A 10 Applied Tank Model at Mae Kuang Dam Site

Figure A 11 Applied Unit Hydrograph at Mae Kuang Dam Site

Figure A 12 Suspended Sediment Rating Curve of Mae Kuang
River at P-34 Gauging Station

| Mai      |
|----------|
| Chiang   |
| аt       |
| Duration |
| Hours    |
| Sunshine |
| Monthly  |
| Mean     |
| A 1      |
| Table    |