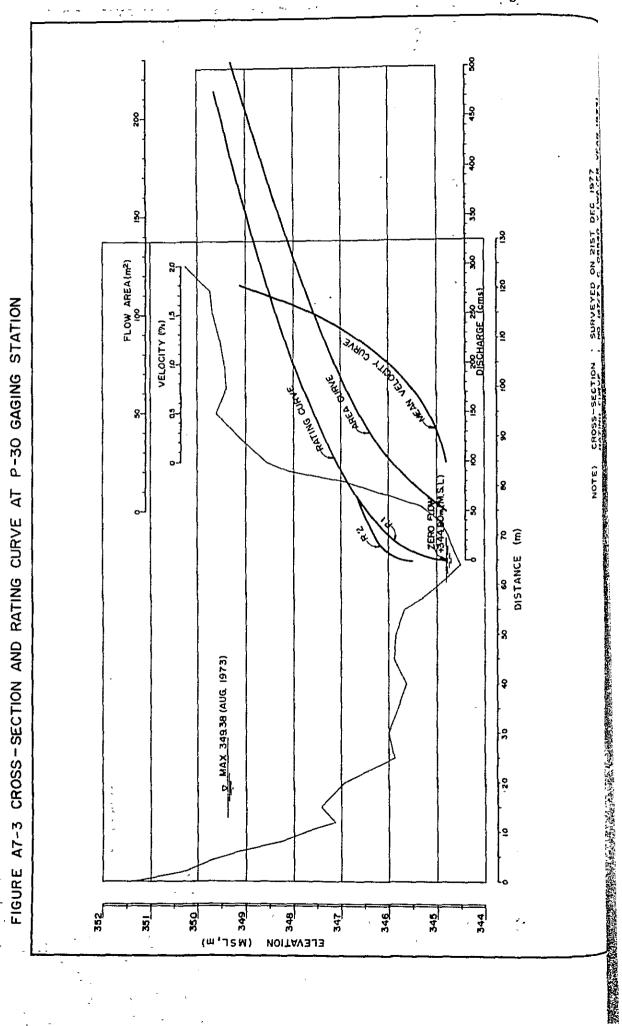

P-34 Gauging Station

| Figure A 1   | Detail Basin Boundary of Mae Kuang River                           |
|--------------|--------------------------------------------------------------------|
| Figure A 2   | Correlation Between Reservoir Inflow and<br>Rainfall at Chiang Mai |
| Figure A 3   | Profile of Mae Ping River                                          |
| Figure A 4   | Cross-section of Mae Ping River                                    |
| Figure A 5   | Profile of Mae Kuang River                                         |
| Figure A 6   | Cross-section of Mae Kuang River                                   |
| Figure A 7-1 | Cross-section and Rating Curve at P-I Gauging Station              |
| Figure A 7-2 | Cross-section and Rating Curve at P-5 Gauging Station              |
| Figure A 7-3 | Cross-section and Rating Curve at P-30 Gauging Station             |
| Figure A 7-4 | Cross-section and Rating Curve at P-34 Gauging Station             |
| Figure A 8   | Verification of Applied Runoff Models                              |
| Figure A 9-1 | Flood Hydrograph (August 1970)                                     |
| Figure A 9-2 | Flood Hydrograph (August 1973)                                     |
| Figure A 9-3 | Flood Hydrograph (September 1974)                                  |
| Figure A 9-4 | Flood hydrograph (August 1975)                                     |
| Figure A 9-5 | Flood Hydrograph (July 1978)                                       |