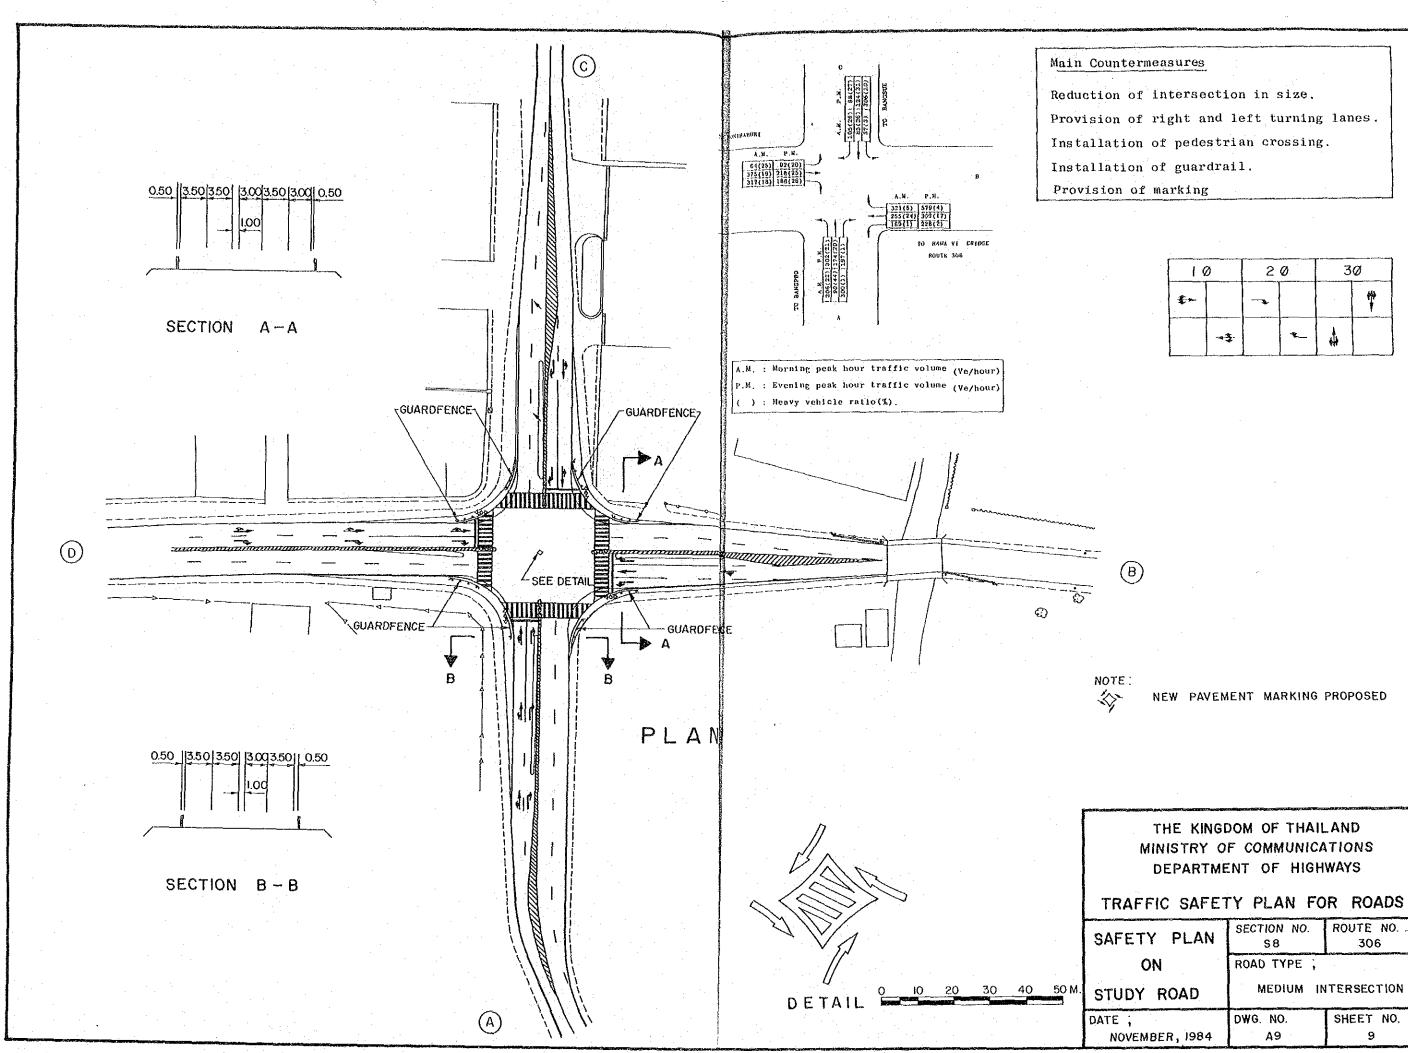

#### A. SAFETY PLAN

|           | •                          |                |
|-----------|----------------------------|----------------|
| Al        | SECTION I, ROUTE I         |                |
| A 2       | SECTION 2, ROUTE I         |                |
| A3        | SECTION 3-(1), ROUTE I     |                |
| Α4        | SECTION 3-(2), ROUTE I     | ۰<br>۲۰۰۰ ۲۰۰۰ |
| Å 5       | SECTION 4, ROUTE 32        | :<br>:         |
| A6        | SECTION 5, ROUTE 304       |                |
| Α7        | SECTION 6, ROUTE 323       |                |
| <b>A8</b> | SECTION 7, ROUTE 302       |                |
| Α9        | SECTION 8, ROUTE 306       |                |
| AIO       | SECTION 9, ROUTE 306       |                |
| All       | SECTION IO, ROUTE 306      |                |
| A12       | SECTION II-(I), ROUTE 336  |                |
| A13       | SECTION II-(2), ROUTE 336  |                |
| A14       | SECTION II-(3), ROUTE 336  |                |
| A15       | SECTION 12, ROUTE 3113     |                |
| A16       | SECTION 13, ROUTE II       |                |
| A17       | SECTION 14-(1), ROUTE 1141 |                |
| 81A       | SECTION 14-(2), ROUTE 1141 |                |
| A19       | SECTION 15, ROUTE 2        |                |
| A 20      | SECTION 16, ROUTE 2        |                |
| A21       | SECTION 17, ROUTE 205      | -              |
|           |                            |                |

#### INDEX

SHEET NO.

· [

||

| B. EX | PERIMENTAL WORKS SH                                                | IEET | NO. |
|-------|--------------------------------------------------------------------|------|-----|
| BI    | LOCATION MAP                                                       | 22   |     |
| B2    | IMPROVEMENT OF LANE LINE MARKING, ROUTE I                          | 23   |     |
| B3    | IMPROVEMENT OF LANE LINE MARKING, ROUTE I                          | 24   |     |
|       | IMPROVEMENT OF SUB-STANDARD CURVE BY<br>VISUAL GUIDANCE, ROUTE 306 | 25   | ·   |
| B5    | SAFEGUARD OF PEDESTRIAN, ROUTE 306                                 | 26   |     |
| B6    | IMPROVEMENT OF INTERSECTION (SOI 39), ROUTE 336                    | 27   |     |
| B7    | IMPROVEMENT OF INTERSECTION (SOI 53), ROUTE 336                    | 28   |     |
|       | INTERSECTION IMPROVEMENT BY CHANNELIZATION,<br>ROUTE 1141          | 29   |     |
| В9    | IMPROVEMENT OF INTERSECTION, ROUTE 1141                            | 30   |     |
| BIO   | THE TRAFFIC CICH AND BOAD MARKING                                  | 31   |     |