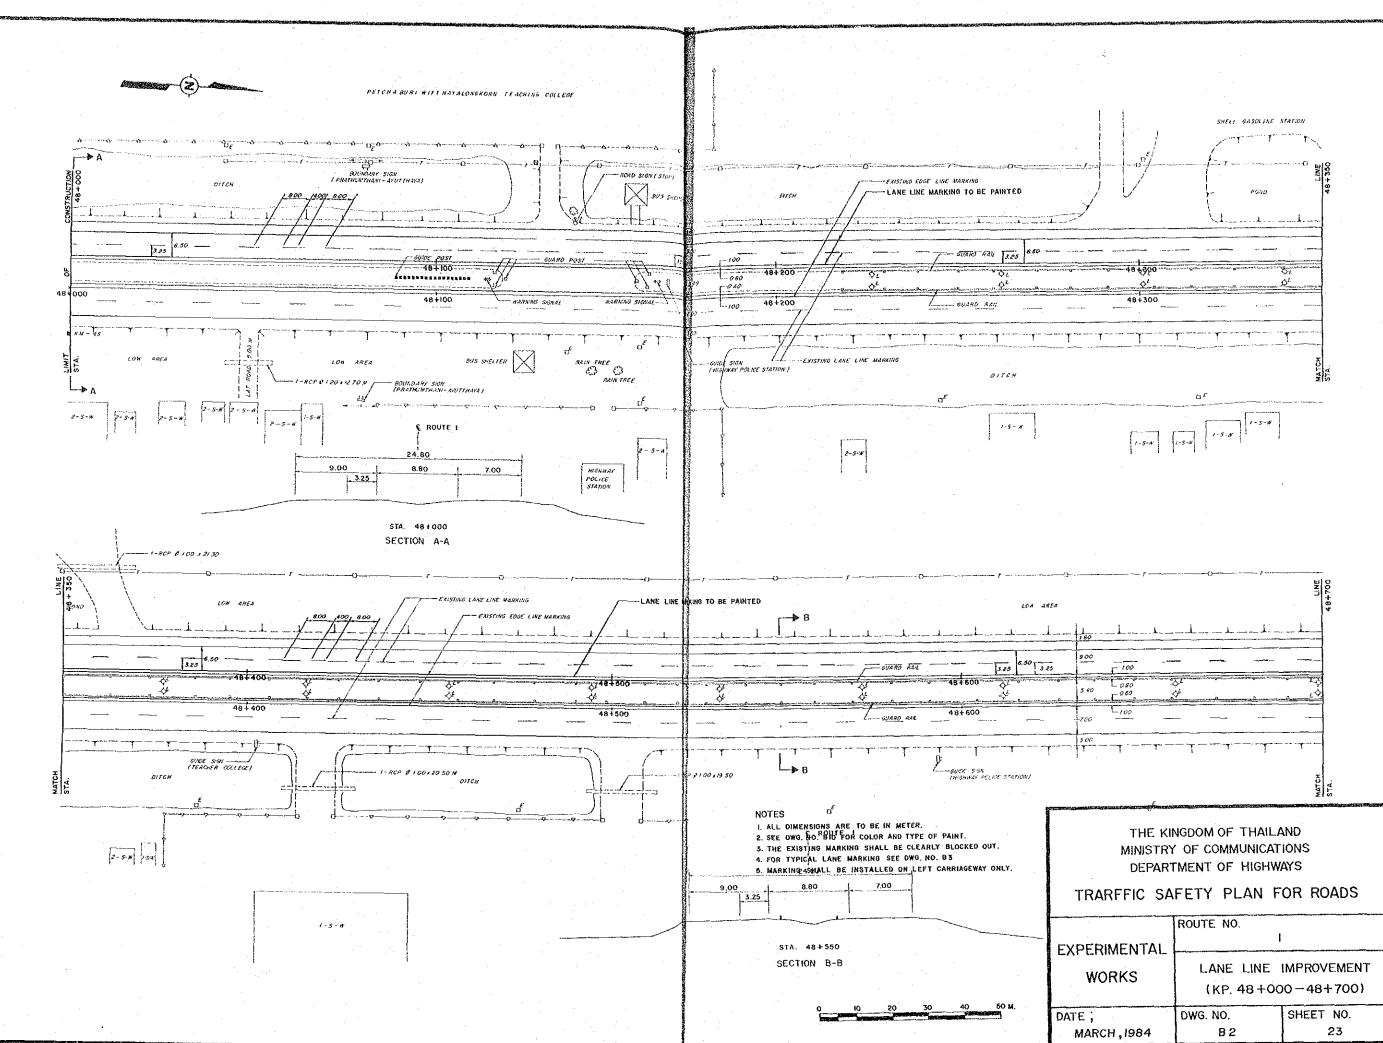

#### INDEX

SHEET NO.

· [

||

| B. EX | PERIMENTAL WORKS SH                                                | IEET | NO. |
|-------|--------------------------------------------------------------------|------|-----|
| BI    | LOCATION MAP                                                       | 22   |     |
| B2    | IMPROVEMENT OF LANE LINE MARKING, ROUTE I                          | 23   |     |
| B3    | IMPROVEMENT OF LANE LINE MARKING, ROUTE I                          | 24   |     |
|       | IMPROVEMENT OF SUB-STANDARD CURVE BY<br>VISUAL GUIDANCE, ROUTE 306 | 25   | ·   |
| B5    | SAFEGUARD OF PEDESTRIAN, ROUTE 306                                 | 26   |     |
| B6    | IMPROVEMENT OF INTERSECTION (SOI 39), ROUTE 336                    | 27   |     |
| B7    | IMPROVEMENT OF INTERSECTION (SOI 53), ROUTE 336                    | 28   |     |
|       | INTERSECTION IMPROVEMENT BY CHANNELIZATION,<br>ROUTE 1141          | 29   |     |
| В9    | IMPROVEMENT OF INTERSECTION, ROUTE 1141                            | 30   |     |
| BIO   | THE TRAFFIC CICH AND BOAD MARKING                                  | 31   |     |