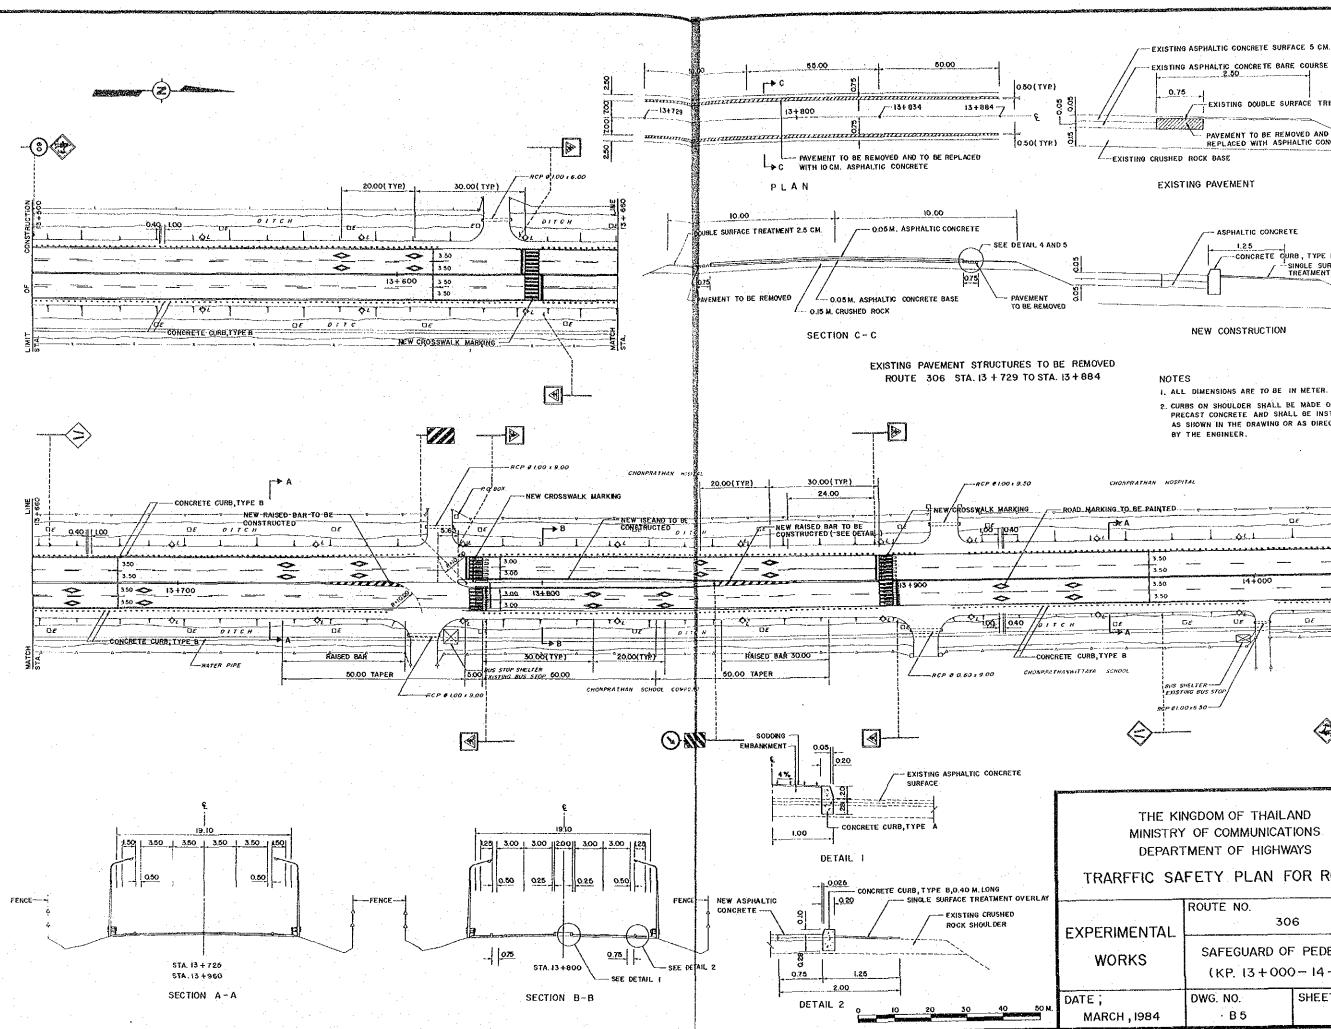

#### INDEX

SHEET NO.

· [

||

| B. EX | PERIMENTAL WORKS SH                                                | IEET | NO. |
|-------|--------------------------------------------------------------------|------|-----|
| BI    | LOCATION MAP                                                       | 22   |     |
| B2    | IMPROVEMENT OF LANE LINE MARKING, ROUTE I                          | 23   |     |
| B3    | IMPROVEMENT OF LANE LINE MARKING, ROUTE I                          | 24   |     |
|       | IMPROVEMENT OF SUB-STANDARD CURVE BY<br>VISUAL GUIDANCE, ROUTE 306 | 25   | ·   |
| B5    | SAFEGUARD OF PEDESTRIAN, ROUTE 306                                 | 26   |     |
| B6    | IMPROVEMENT OF INTERSECTION (SOI 39), ROUTE 336                    | 27   |     |
| B7    | IMPROVEMENT OF INTERSECTION (SOI 53), ROUTE 336                    | 28   |     |
|       | INTERSECTION IMPROVEMENT BY CHANNELIZATION,<br>ROUTE 1141          | 29   |     |
| В9    | IMPROVEMENT OF INTERSECTION, ROUTE 1141                            | 30   |     |
| BIO   | THE TRAFFIC CICH AND BOAD MARKING                                  | 31   |     |