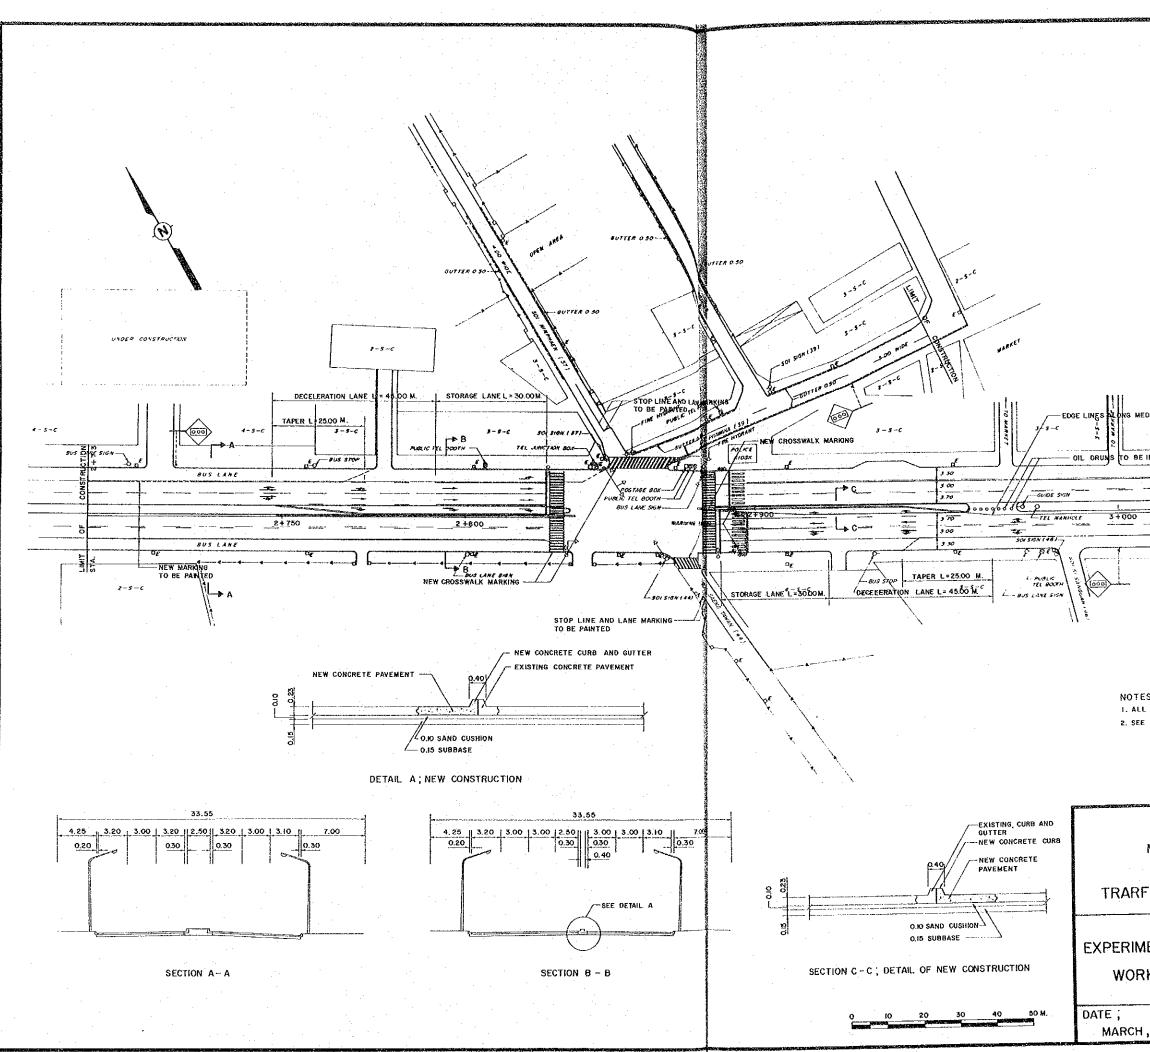

#### INDEX

SHEET NO.

· [

||

| B. EX | PERIMENTAL WORKS SH                                                | IEET | NO. |
|-------|--------------------------------------------------------------------|------|-----|
| BI    | LOCATION MAP                                                       | 22   |     |
| B2    | IMPROVEMENT OF LANE LINE MARKING, ROUTE I                          | 23   |     |
| B3    | IMPROVEMENT OF LANE LINE MARKING, ROUTE I                          | 24   |     |
|       | IMPROVEMENT OF SUB-STANDARD CURVE BY<br>VISUAL GUIDANCE, ROUTE 306 | 25   | ·   |
| B5    | SAFEGUARD OF PEDESTRIAN, ROUTE 306                                 | 26   |     |
| B6    | IMPROVEMENT OF INTERSECTION (SOI 39), ROUTE 336                    | 27   |     |
| B7    | IMPROVEMENT OF INTERSECTION (SOI 53), ROUTE 336                    | 28   |     |
|       | INTERSECTION IMPROVEMENT BY CHANNELIZATION,<br>ROUTE 1141          | 29   |     |
| В9    | IMPROVEMENT OF INTERSECTION, ROUTE 1141                            | 30   |     |
| BIO   | THE TRAFFIC CICH AND BOAD MARKING                                  | 31   |     |