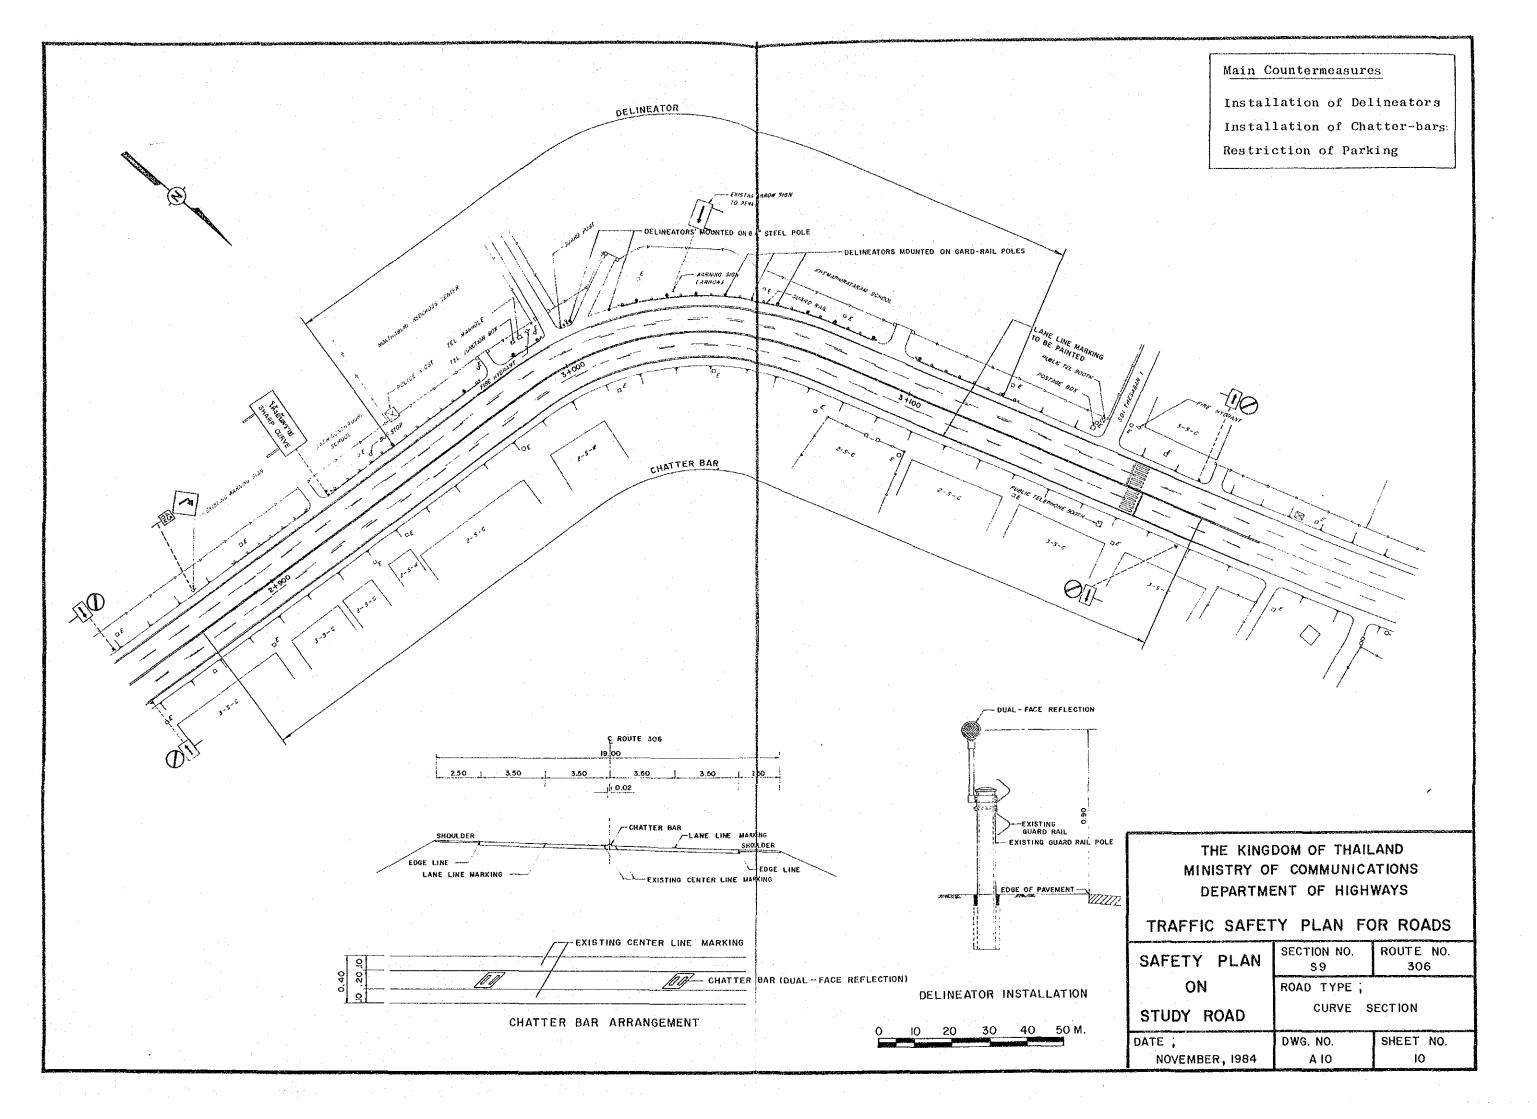

#### A. SAFETY PLAN

|           | •                          |                |
|-----------|----------------------------|----------------|
| Al        | SECTION I, ROUTE I         |                |
| A 2       | SECTION 2, ROUTE I         |                |
| A3        | SECTION 3-(1), ROUTE I     |                |
| Α4        | SECTION 3-(2), ROUTE I     | ۰<br>۲۰۰۰ ۲۰۰۰ |
| Å 5       | SECTION 4, ROUTE 32        | :<br>:         |
| A6        | SECTION 5, ROUTE 304       |                |
| Α7        | SECTION 6, ROUTE 323       |                |
| <b>A8</b> | SECTION 7, ROUTE 302       |                |
| Α9        | SECTION 8, ROUTE 306       |                |
| AIO       | SECTION 9, ROUTE 306       |                |
| All       | SECTION IO, ROUTE 306      |                |
| A12       | SECTION II-(I), ROUTE 336  |                |
| A13       | SECTION II-(2), ROUTE 336  |                |
| A14       | SECTION II-(3), ROUTE 336  |                |
| A15       | SECTION 12, ROUTE 3113     |                |
| A16       | SECTION 13, ROUTE II       |                |
| A17       | SECTION 14-(1), ROUTE 1141 |                |
| 81A       | SECTION 14-(2), ROUTE 1141 |                |
| A19       | SECTION 15, ROUTE 2        |                |
| A 20      | SECTION 16, ROUTE 2        |                |
| A21       | SECTION 17, ROUTE 205      | -              |
|           |                            |                |

#### INDEX

SHEET NO.

· [

||

| B. EX | PERIMENTAL WORKS SH                                                | IEET | NO. |
|-------|--------------------------------------------------------------------|------|-----|
| BI    | LOCATION MAP                                                       | 22   |     |
| B2    | IMPROVEMENT OF LANE LINE MARKING, ROUTE I                          | 23   |     |
| B3    | IMPROVEMENT OF LANE LINE MARKING, ROUTE I                          | 24   |     |
|       | IMPROVEMENT OF SUB-STANDARD CURVE BY<br>VISUAL GUIDANCE, ROUTE 306 | 25   | ·   |
| B5    | SAFEGUARD OF PEDESTRIAN, ROUTE 306                                 | 26   |     |
| B6    | IMPROVEMENT OF INTERSECTION (SOI 39), ROUTE 336                    | 27   |     |
| B7    | IMPROVEMENT OF INTERSECTION (SOI 53), ROUTE 336                    | 28   |     |
|       | INTERSECTION IMPROVEMENT BY CHANNELIZATION,<br>ROUTE 1141          | 29   |     |
| В9    | IMPROVEMENT OF INTERSECTION, ROUTE 1141                            | 30   |     |
| BIO   | THE TRAFFIC CICH AND BOAD MARKING                                  | 31   |     |