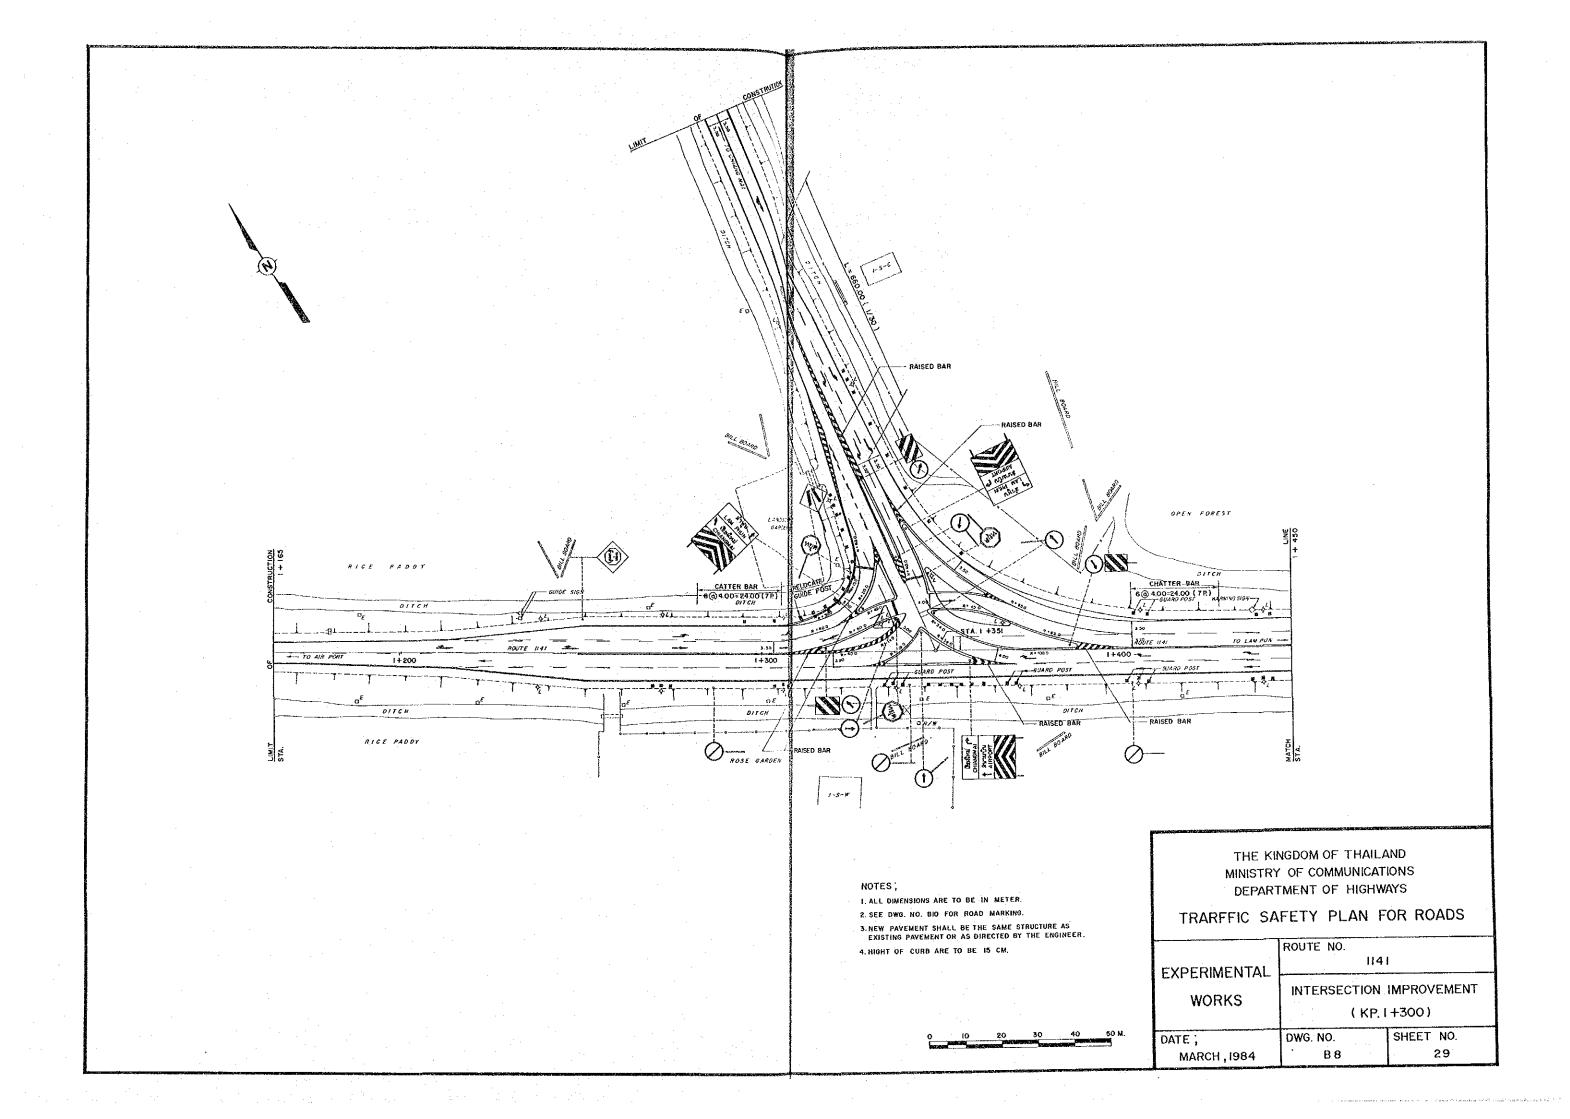

#### INDEX

SHEET NO.

· [

||

| B. EX | PERIMENTAL WORKS SH                                                | IEET | NO. |
|-------|--------------------------------------------------------------------|------|-----|
| BI    | LOCATION MAP                                                       | 22   |     |
| B2    | IMPROVEMENT OF LANE LINE MARKING, ROUTE I                          | 23   |     |
| B3    | IMPROVEMENT OF LANE LINE MARKING, ROUTE I                          | 24   |     |
|       | IMPROVEMENT OF SUB-STANDARD CURVE BY<br>VISUAL GUIDANCE, ROUTE 306 | 25   | ·   |
| B5    | SAFEGUARD OF PEDESTRIAN, ROUTE 306                                 | 26   |     |
| B6    | IMPROVEMENT OF INTERSECTION (SOI 39), ROUTE 336                    | 27   |     |
| B7    | IMPROVEMENT OF INTERSECTION (SOI 53), ROUTE 336                    | 28   |     |
|       | INTERSECTION IMPROVEMENT BY CHANNELIZATION,<br>ROUTE 1141          | 29   |     |
| В9    | IMPROVEMENT OF INTERSECTION, ROUTE 1141                            | 30   |     |
| BIO   | THE TRAFFIC CICH AND BOAD MARKING                                  | 31   |     |