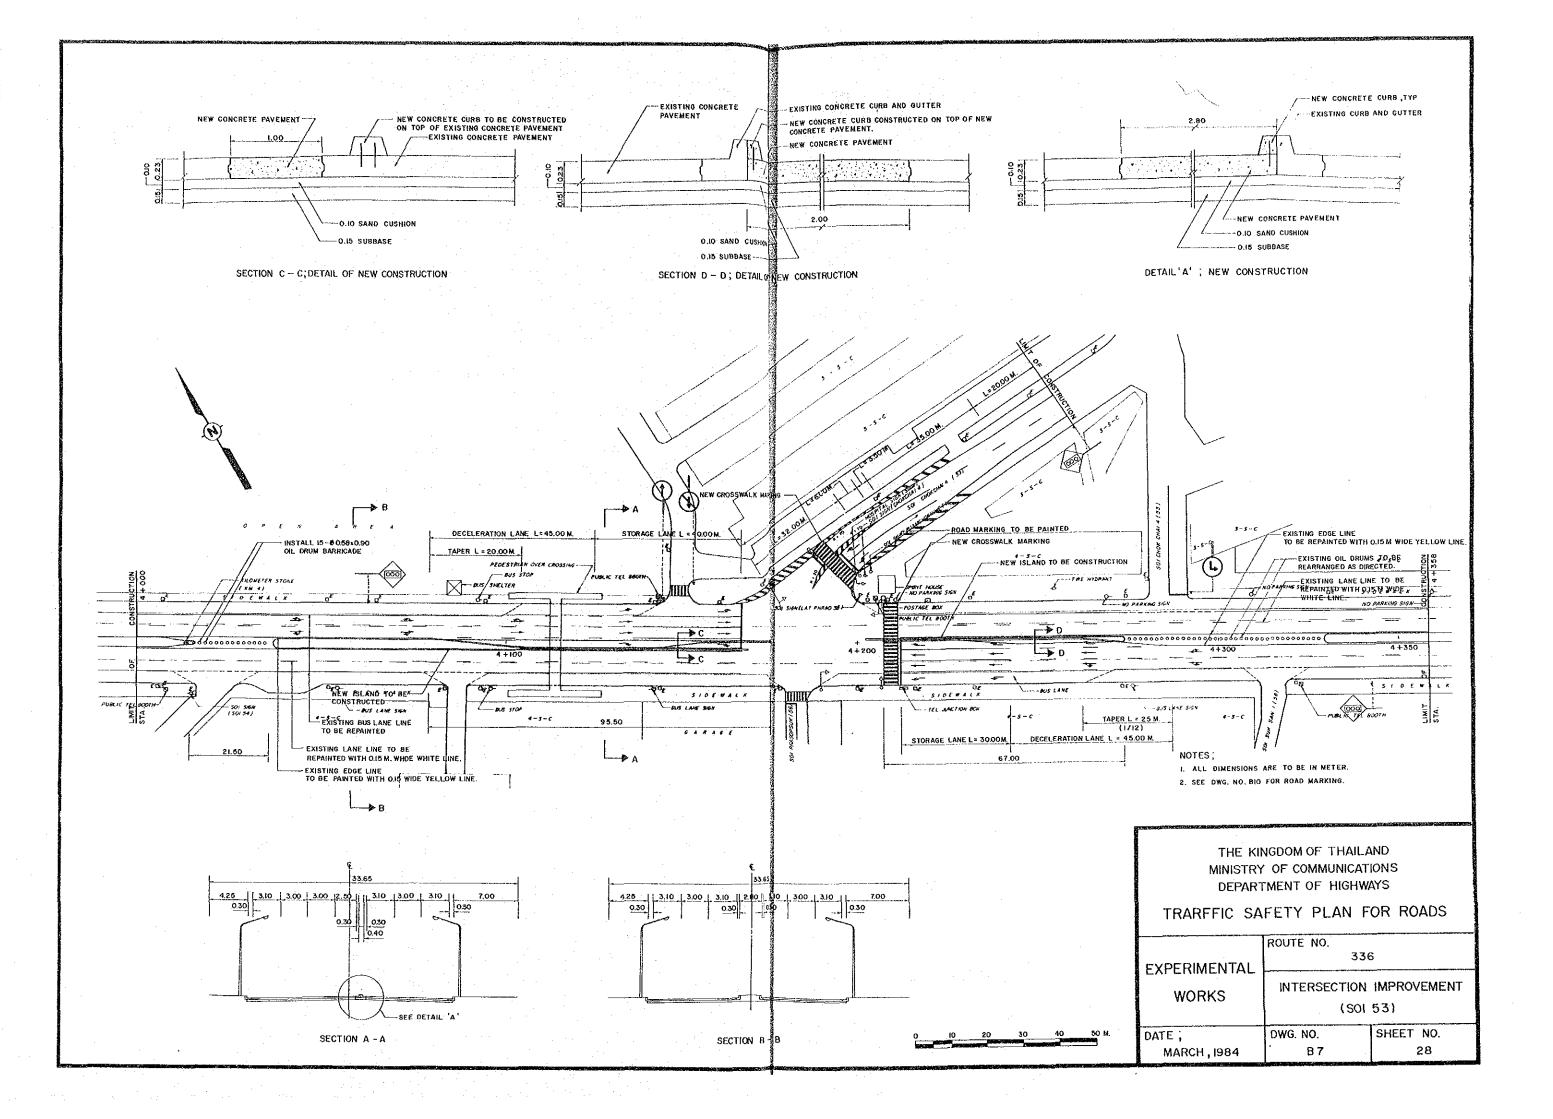

#### INDEX

SHEET NO.

· [

||

| B. EX | PERIMENTAL WORKS SH                                                | IEET | NO. |
|-------|--------------------------------------------------------------------|------|-----|
| BI    | LOCATION MAP                                                       | 22   |     |
| B2    | IMPROVEMENT OF LANE LINE MARKING, ROUTE I                          | 23   |     |
| B3    | IMPROVEMENT OF LANE LINE MARKING, ROUTE I                          | 24   |     |
|       | IMPROVEMENT OF SUB-STANDARD CURVE BY<br>VISUAL GUIDANCE, ROUTE 306 | 25   | ·   |
| B5    | SAFEGUARD OF PEDESTRIAN, ROUTE 306                                 | 26   |     |
| B6    | IMPROVEMENT OF INTERSECTION (SOI 39), ROUTE 336                    | 27   |     |
| B7    | IMPROVEMENT OF INTERSECTION (SOI 53), ROUTE 336                    | 28   |     |
|       | INTERSECTION IMPROVEMENT BY CHANNELIZATION,<br>ROUTE 1141          | 29   |     |
| В9    | IMPROVEMENT OF INTERSECTION, ROUTE 1141                            | 30   |     |
| BIO   | THE TRAFFIC CICH AND BOAD MARKING                                  | 31   |     |