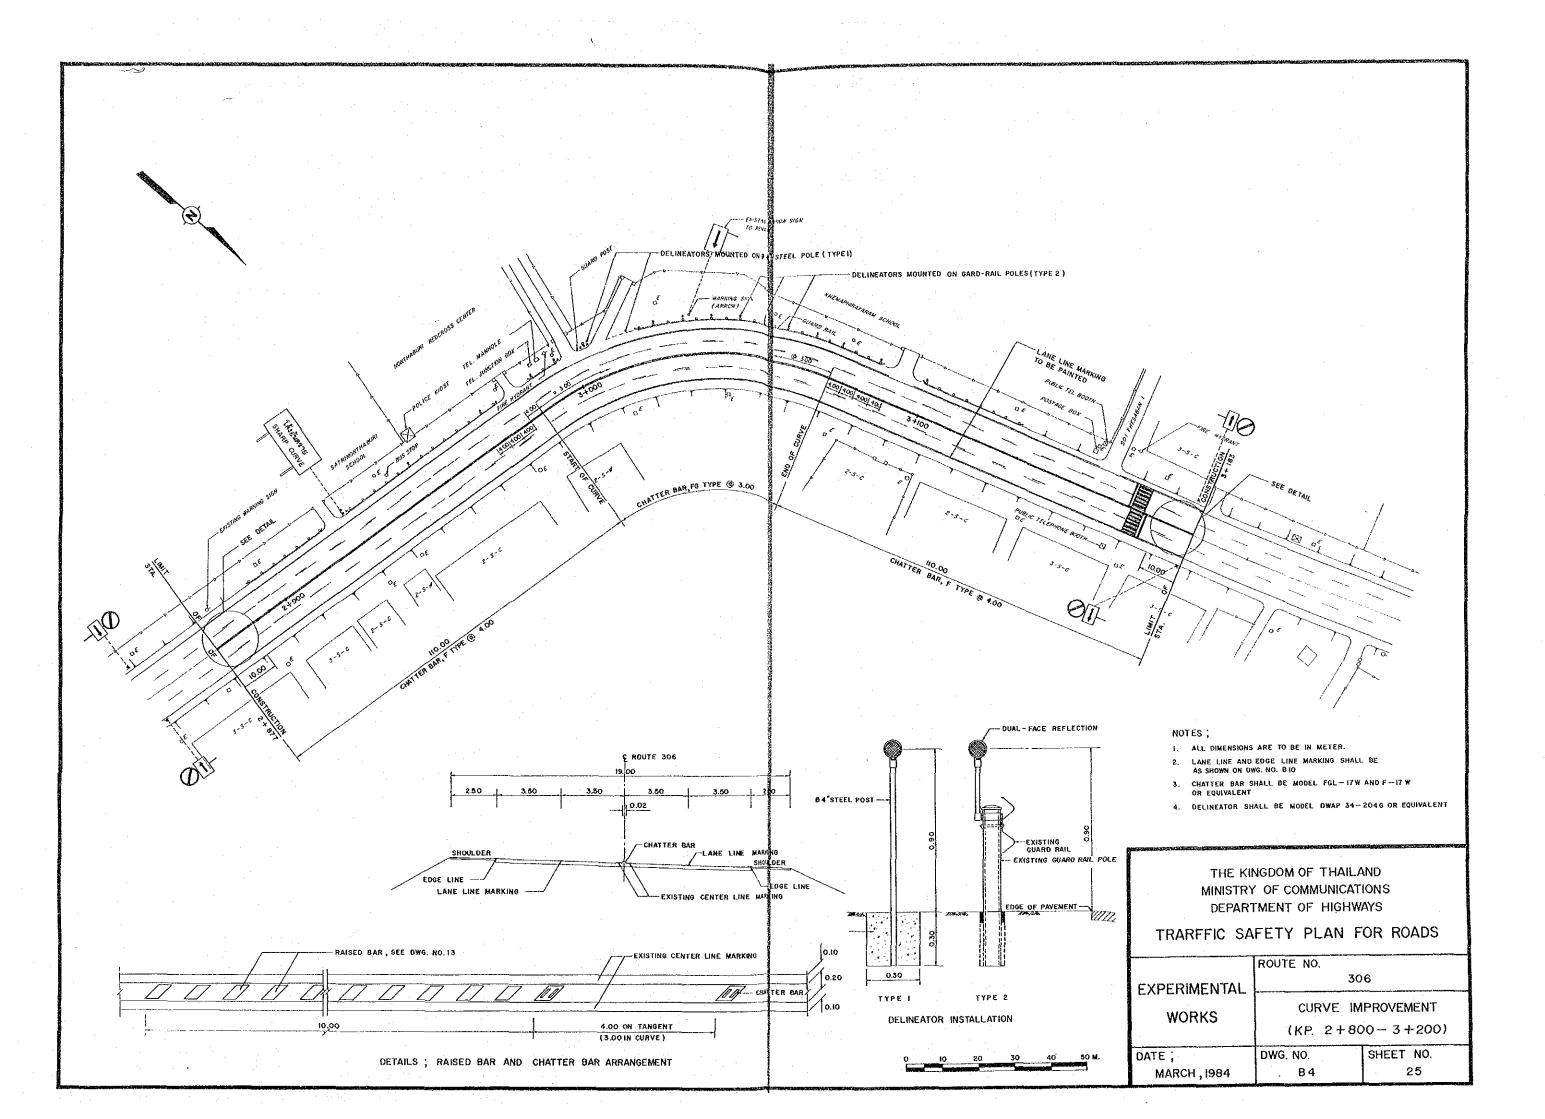

#### INDEX

SHEET NO.

· [

||

| B. EX | PERIMENTAL WORKS SH                                                | IEET | NO. |
|-------|--------------------------------------------------------------------|------|-----|
| BI    | LOCATION MAP                                                       | 22   |     |
| B2    | IMPROVEMENT OF LANE LINE MARKING, ROUTE I                          | 23   |     |
| B3    | IMPROVEMENT OF LANE LINE MARKING, ROUTE I                          | 24   |     |
|       | IMPROVEMENT OF SUB-STANDARD CURVE BY<br>VISUAL GUIDANCE, ROUTE 306 | 25   | ·   |
| B5    | SAFEGUARD OF PEDESTRIAN, ROUTE 306                                 | 26   |     |
| B6    | IMPROVEMENT OF INTERSECTION (SOI 39), ROUTE 336                    | 27   |     |
| B7    | IMPROVEMENT OF INTERSECTION (SOI 53), ROUTE 336                    | 28   |     |
|       | INTERSECTION IMPROVEMENT BY CHANNELIZATION,<br>ROUTE 1141          | 29   |     |
| В9    | IMPROVEMENT OF INTERSECTION, ROUTE 1141                            | 30   |     |
| BIO   | THE TRAFFIC CICH AND BOAD MARKING                                  | 31   |     |