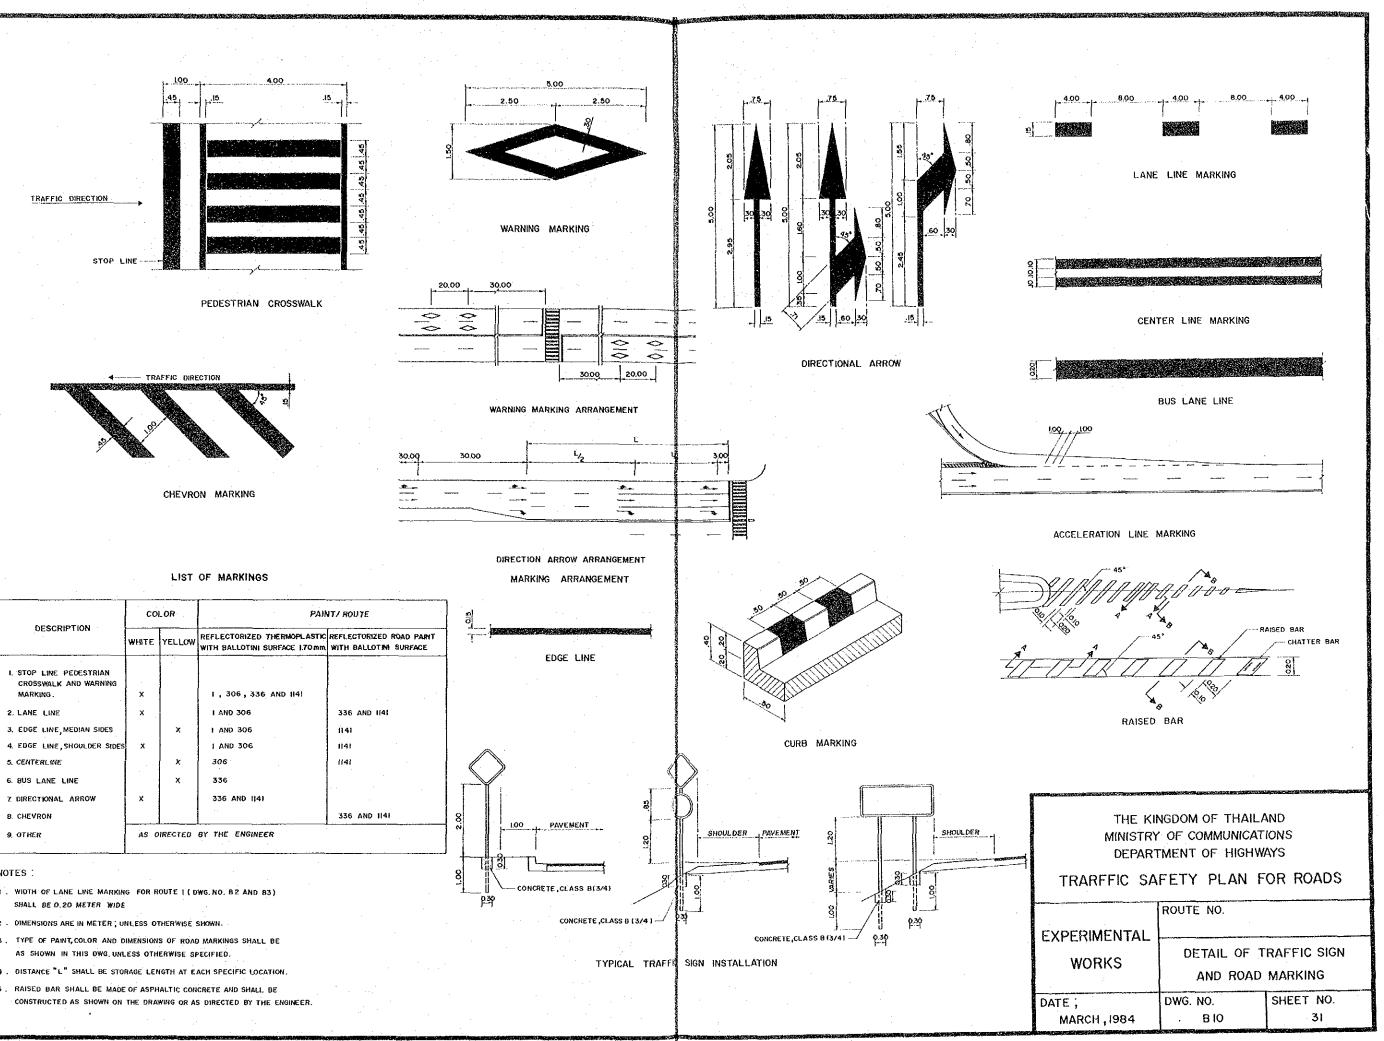

#### INDEX

SHEET NO.

· [

||

| B. EX | PERIMENTAL WORKS SH                                                | IEET | NO. |
|-------|--------------------------------------------------------------------|------|-----|
| BI    | LOCATION MAP                                                       | 22   |     |
| B2    | IMPROVEMENT OF LANE LINE MARKING, ROUTE I                          | 23   |     |
| B3    | IMPROVEMENT OF LANE LINE MARKING, ROUTE I                          | 24   |     |
|       | IMPROVEMENT OF SUB-STANDARD CURVE BY<br>VISUAL GUIDANCE, ROUTE 306 | 25   | ·   |
| B5    | SAFEGUARD OF PEDESTRIAN, ROUTE 306                                 | 26   |     |
| B6    | IMPROVEMENT OF INTERSECTION (SOI 39), ROUTE 336                    | 27   |     |
| B7    | IMPROVEMENT OF INTERSECTION (SOI 53), ROUTE 336                    | 28   |     |
|       | INTERSECTION IMPROVEMENT BY CHANNELIZATION,<br>ROUTE 1141          | 29   |     |
| В9    | IMPROVEMENT OF INTERSECTION, ROUTE 1141                            | 30   |     |
| BIO   | THE TRAFFIC CICH AND BOAD MARKING                                  | 31   |     |