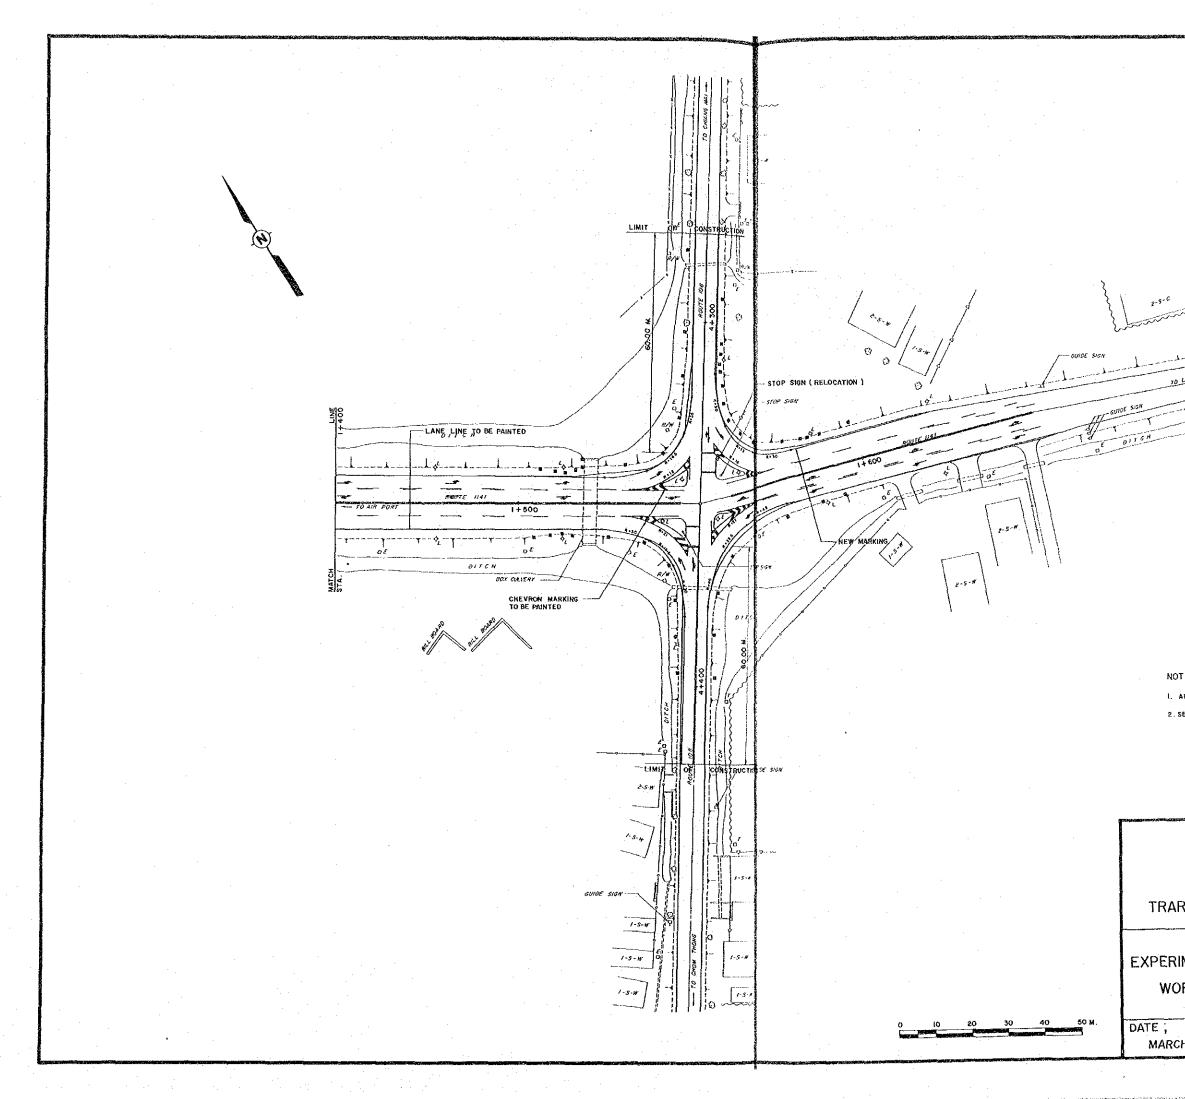

#### INDEX

SHEET NO.

· [

||

| B. EX | PERIMENTAL WORKS SH                                                | IEET | NO. |
|-------|--------------------------------------------------------------------|------|-----|
| BI    | LOCATION MAP                                                       | 22   |     |
| B2    | IMPROVEMENT OF LANE LINE MARKING, ROUTE I                          | 23   |     |
| B3    | IMPROVEMENT OF LANE LINE MARKING, ROUTE I                          | 24   |     |
|       | IMPROVEMENT OF SUB-STANDARD CURVE BY<br>VISUAL GUIDANCE, ROUTE 306 | 25   | ·   |
| B5    | SAFEGUARD OF PEDESTRIAN, ROUTE 306                                 | 26   |     |
| B6    | IMPROVEMENT OF INTERSECTION (SOI 39), ROUTE 336                    | 27   |     |
| B7    | IMPROVEMENT OF INTERSECTION (SOI 53), ROUTE 336                    | 28   |     |
|       | INTERSECTION IMPROVEMENT BY CHANNELIZATION,<br>ROUTE 1141          | 29   |     |
| В9    | IMPROVEMENT OF INTERSECTION, ROUTE 1141                            | 30   |     |
| BIO   | THE TRAFFIC CICH AND BOAD MARKING                                  | 31   |     |