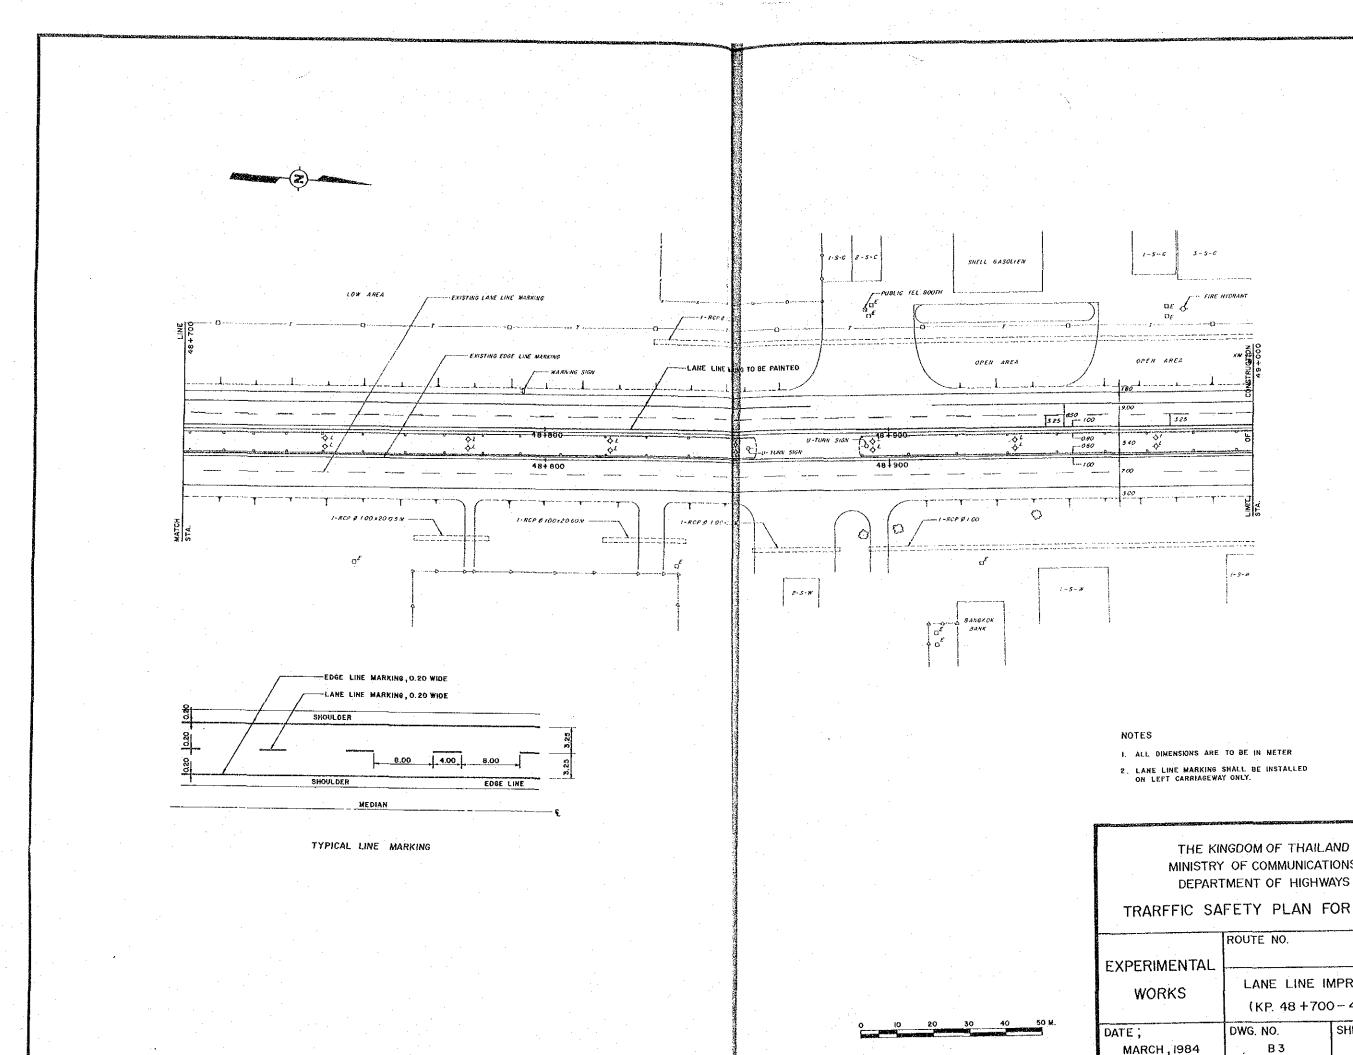

#### INDEX

SHEET NO.

· [

||

| B. EX | PERIMENTAL WORKS SH                                                | IEET | NO. |
|-------|--------------------------------------------------------------------|------|-----|
| BI    | LOCATION MAP                                                       | 22   |     |
| B2    | IMPROVEMENT OF LANE LINE MARKING, ROUTE I                          | 23   |     |
| B3    | IMPROVEMENT OF LANE LINE MARKING, ROUTE I                          | 24   |     |
|       | IMPROVEMENT OF SUB-STANDARD CURVE BY<br>VISUAL GUIDANCE, ROUTE 306 | 25   | ·   |
| B5    | SAFEGUARD OF PEDESTRIAN, ROUTE 306                                 | 26   |     |
| B6    | IMPROVEMENT OF INTERSECTION (SOI 39), ROUTE 336                    | 27   |     |
| B7    | IMPROVEMENT OF INTERSECTION (SOI 53), ROUTE 336                    | 28   |     |
|       | INTERSECTION IMPROVEMENT BY CHANNELIZATION,<br>ROUTE 1141          | 29   |     |
| В9    | IMPROVEMENT OF INTERSECTION, ROUTE 1141                            | 30   |     |
| BIO   | THE TRAFFIC CICH AND BOAD MARKING                                  | 31   |     |