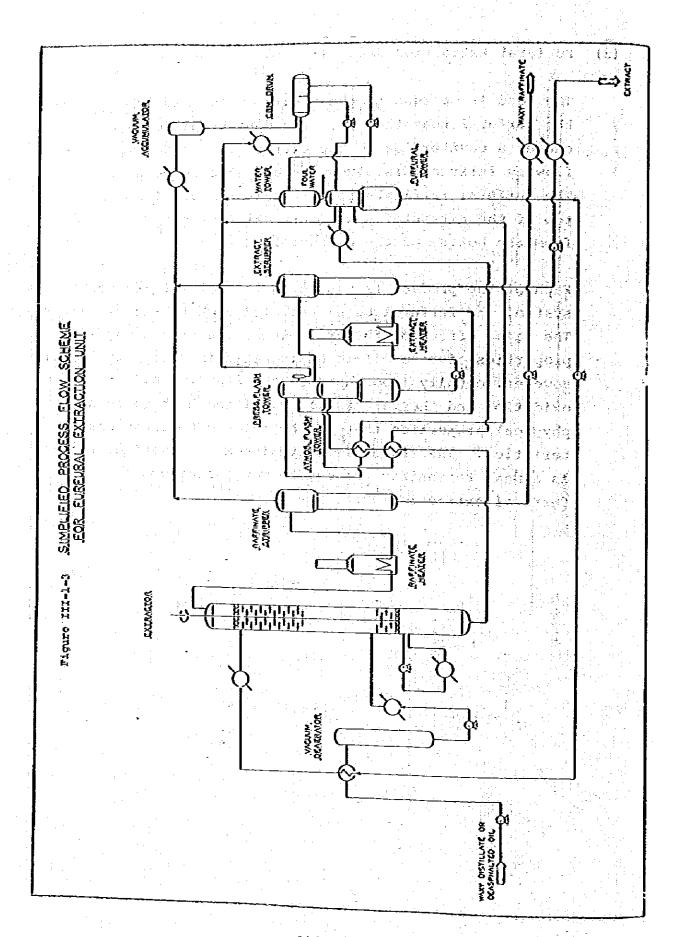

r the top. The density difference causes a counterflow in the extractor, the downward flowing furfural dissolves the aromatic compounds. The furfural raffinate rises and is removed from the top of the extractor. The furfural extract is removed from the bottom of the extractor.

Each of the product is passes to its solvent recovery system, the furfural being recycled back to the extractor. The major effect of furfural extraction on the physical properties of base oil is an increase in viscosity index. However, equally important are the improvements of oxidation and thermal stability, although there is no physical properties that can be related to these characteristics. Therefore viscosity index is sometimes used as a meas to monitor the day to day operations of a furfural extraction unit.



A111-1-6

## (4) Hydrofinishing Unit (Figure III-1-4)

The feed oil and recycle gas are combined and preheated, and the mixture is passed through the reactor. The reactor effluent is separated into hydrofinished oil and a gas stream, consisting mostly of unreacted hydrogen which is recycled back to the reactor. The hydrofinished oil is stripped of light hydrocarbons, distillate, and hydrogen sulfide and pumped to storage or further processing. Make-up hydrogen is constantly added to compensate that reacted with the oil and solution loss.



9-1-11V

#### (5) MEK Dewaxing Unit (Figure III-1-5)

The waxy feed, hydrofinished oil is mixed with solvent and heated to a temperature high enough to dissolve all waxes. The purpose of this step is to dissolve all the crystals that are in the oil so