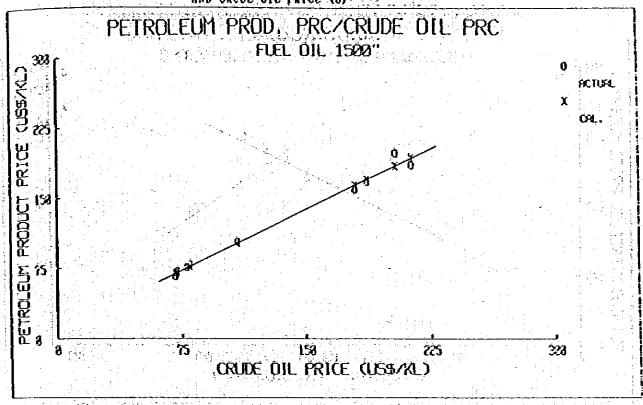

.921062 | 0.959720 |
| Base Oil 500%       | 48.35320 | 1.800550 | 0.923277 | 0.960873 |
| Base 011 150BS      | 59.52410 | 2.041200 | 0.923220 | 0.960844 |

Notes: 1. That Ex-refinery Price: See Table 11-10.

FOB Singapore Price: See Table 11-13.

Crude Oil Price (Arab
Light-34 FOB Ras Tanura): See Tables 11-10.

Table All-2-1.

\*1 Adjusted by using equation of fuel Oil 1200° and Bitumen price in 1975.

Flaure: All-2-1 RELATION BETWEEN PETROLEUM PRODUCT EX-REFINERY PRICE AND CRUDE OIL PRICE (1)









Flaure All-2-13 Relation betheen petroleum product ex-refinery price and crude oil price (3)





Figure All-2-1 RELATION BETWEEN PETROLEUM PRODUCT EX-REFINERY PRICE AND CRUDE OIL PRICE (4)





Figure All-2-12 Relation Between Petroleum Product ex-Refinery Price and Crude oil Price (5)





Figure All-2-2 RELATION BETWEEN PETROLEUM PRODUCT FOR SINGAPORE AND CRUDE OIL PRICE (1)





RELATION BETHEEN PETROLEUM PRODUCT FOB SINGAPORE AND CRUDE OIL PRICE (2)



8,5,681

et idelé i

PROJECTED BASE OIL PRICES/FOB SINGAPORE (1984 - 2010) (Unit: US\$/ki)

|      |                       | - <del></del> |        |        |        |                  |  |
|------|-----------------------|---------------|--------|--------|--------|------------------|--|
| Year | Arab Lt.<br>(US\$/kI) | 608           | 150N   | 300×   | 500N   | 15089            |  |
| 1984 | 182.40                | 326.1         | 335.6  | 355.7  | 376.8  | 431.8            |  |
| 1985 | 182.40                | 326.1         | 335.6  | 3\$5.7 | 376.8  | 431,8            |  |
| 1986 | 182.40                | 326.1