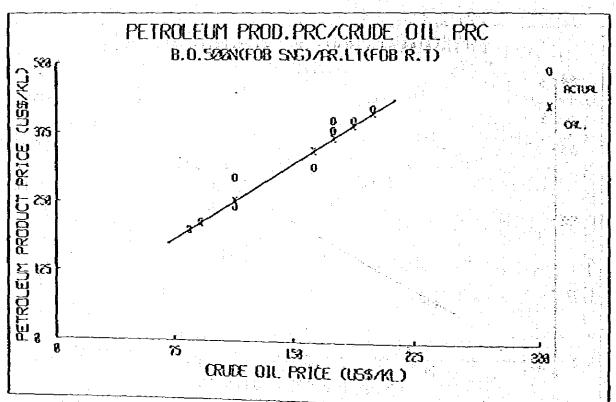

011 150BS      | 59.52410 | 2.041200 | 0.923220 | 0.960844 |

Notes: 1. That Ex-refinery Price: See Table 11-10.

FOB Singapore Price: See Table 11-13.

Crude Oil Price (Arab
Light-34 FOB Ras Tanura): See Tables 11-10.

Table All-2-1.

\*1 Adjusted by using equation of fuel Oil 1200° and Bitumen price in 1975.

Flaure: All-2-1 RELATION BETWEEN PETROLEUM PRODUCT EX-REFINERY PRICE AND CRUDE OIL PRICE (1)









Flaure All-2-13 Relation betheen petroleum product ex-refinery price and crude oil price (3)





Figure All-2-1 RELATION BETWEEN PETROLEUM PRODUCT EX-REFINERY PRICE AND CRUDE OIL PRICE (4)





Figure All-2-12 Relation Between Petroleum Product ex-Refinery Price and Crude oil Price (5)





Figure All-2-2 RELATION BETWEEN PETROLEUM PRODUCT FOR SINGAPORE AND CRUDE OIL PRICE (1)





RELATION BETHEEN PETROLEUM PRODUCT FOB SINGAPORE AND CRUDE OIL PRICE (2)



8,5,681

et idelé i

PROJECTED BASE OIL PRICES/FOB SINGAPORE (1984 - 2010) (Unit: US\$/ki)

|      |                       | - <del></del> |        |        |        |                  |  |
|------|-----------------------|---------------|--------|--------|--------|------------------|--|
| Year | Arab Lt.<br>(US\$/kI) | 608           | 150N   | 300×   | 500N   | 15089            |  |
| 1984 | 182.40                | 326.1         | 335.6  | 355.7  | 376.8  | 431.8            |  |
| 1985 | 182.40                | 326.1         | 335.6  | 3\$5.7 | 376.8  | 431,8            |  |
| 1986 | 182.40                | 326.1         | 335.6  | 355.7  | 376.8  | 431.8            |  |
| 1987 | 197.94                | 347.8