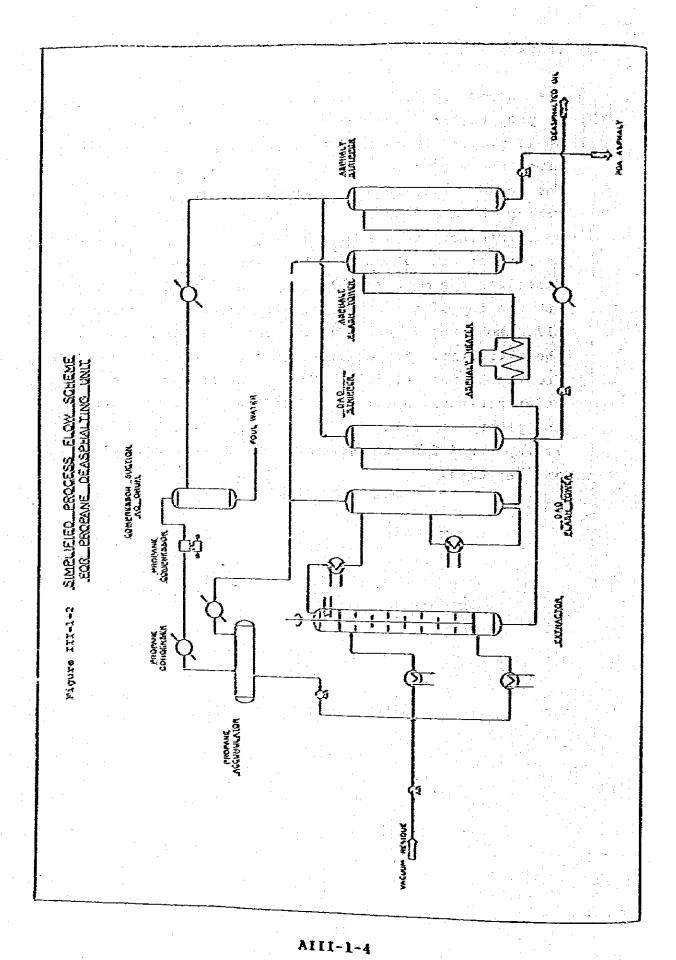

ctor, while propane is charged to the bottom of the extractor. Since the vacuum residue is more dense than the propane, the residue will flow down the extractor, the propane rising up in a counter flow. The mixing is provided by some internals in the extractor, either baffle plates or a rotor with discs attached. The rising propane dissolves the more soluble components which are carried out the top of the extractor with propane. The insoluble, asphaltic material is removed from the bottom of the extractor. Temperatures used in the extractor range from about 50°C to 80°C. The extractor must be operated under pressure (about 35 kg/cm<sup>2</sup>G) in order to maintain the propane as a liquid at the temperature used. Propane is vaporized from the products and is then recovered and recycled.



#### (3) Furfural Extraction Unit (Pigure III-1-3)

The feed is charged to the middle of the extractor, the furfural near the top. The density difference causes a counterflow in the extractor, the downward flowing furfural dissolves the aromatic compounds. The furfural raffinate rises and is removed from the top of the extractor. The furfural extract is removed from the bottom of the extractor.

Each of the product is passes to its solvent recovery system, the furfural being recycled back to the extractor. The major effect of furfural extraction on the physical properties of base oil is an increase in viscosity index. However, equally important are the improvements of oxidation and thermal stability, although there is no physical properties that can be related to these characteristics. T