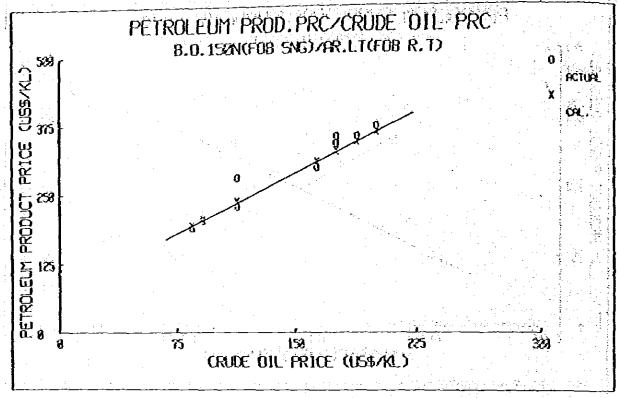

se 011 150BS      | 59.52410 | 2.041200 | 0.923220 | 0.960844 |

Notes: 1. That Ex-refinery Price: See Table 11-10.

FOB Singapore Price: See Table 11-13.

Crude Oil Price (Arab
Light-34 FOB Ras Tanura): See Tables 11-10.

Table All-2-1.

\*1 Adjusted by using equation of fuel Oil 1200° and Bitumen price in 1975.

Flaure: All-2-1 RELATION BETWEEN PETROLEUM PRODUCT EX-REFINERY PRICE AND CRUDE OIL PRICE (1)









Flaure All-2-13 Relation betheen petroleum product ex-refinery price and crude oil price (3)





Figure All-2-1 RELATION BETWEEN PETROLEUM PRODUCT EX-REFINERY PRICE AND CRUDE OIL PRICE (4)





Figure All-2-12 Relation Between Petroleum Product ex-Refinery Price and Crude oil Price (5)





Figure All-2-2 RELATION BETWEEN PETROLEUM PRODUCT FOR SINGAPORE AND CRUDE OIL PRICE (1)





RELATION BETHEEN PETROLEUM PRODUCT FOB SINGAPORE AND CRUDE OIL PRICE (2)



8,5,681

et idelé i

PROJECTED BASE OIL PRICES/FOB SINGAPORE (1984 - 2010) (Unit: US\$/ki)

|      |                       | - <del></del> |        |        |        |                  |  |
|------|-----------------------|---------------|--------|--------|--------|------------------|--|
| Year | Arab Lt.<br>(US\$/kI) | 608           | 150N   | 300×   | 500N   | 15089            |  |
| 1984 | 182.40                | 326.1         | 335.6  | 355.7  | 376.8  | 431.8            |  |
| 1985 | 182.40                | 326.1         | 335.6  | 3\$5.7 | 376.8  | 431,8            |  |
| 1986 | 182.40                | 326.1         | 335.6  | 355.7  | 376.8  | 431.8            |  |
| 1987 | 197.94                | 347.8