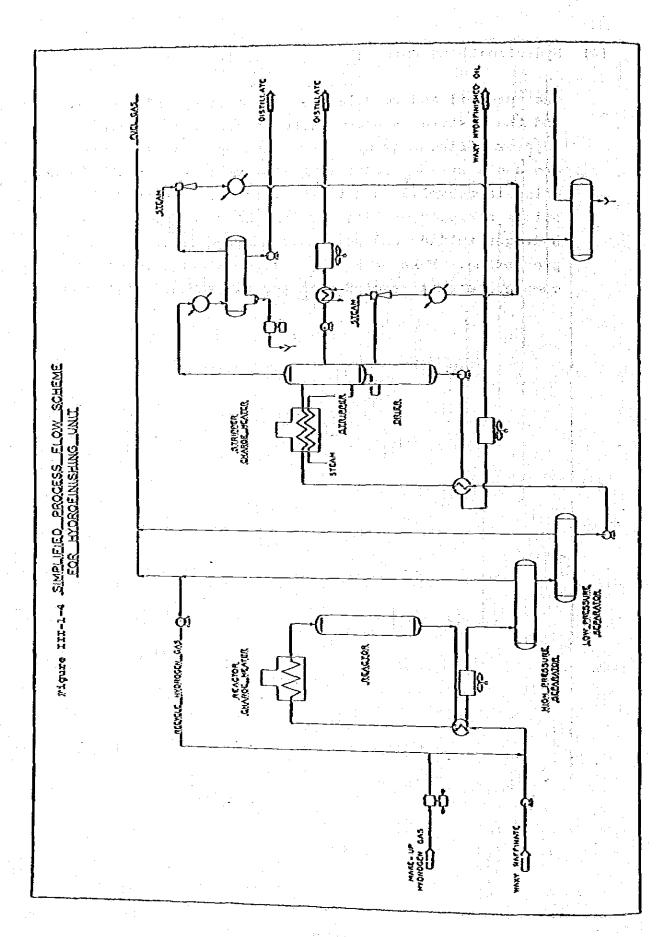

Lube oil consumption is same as Section 6-11.

Brigine Oil 14,400 liter
NaOH Production 60,739 ton
Unit Lube Oil Consumption 0.237 lit/ton

Lube 011 Consumption in 1983 and 1993

 $\begin{array}{c} \textbf{1983} \\ \textbf{Engine Oil} \\ \end{array} \qquad \begin{array}{c} \textbf{1993} \\ \textbf{0} \\ \end{array}$ 