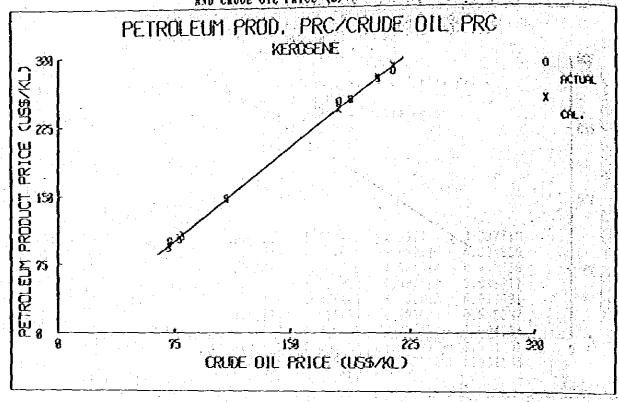

9613 | 0.915636 | 0.968501 | 0.984125 |
| Bitumen *1          | 5.79817  | 0.876861 |          |          |
| FOD Classaces Deta- |          |          |          |          |
| FOB Singapore Price |          |          |          |          |
| Base 0il 150%       | 72.64960 | 1.441770 | 0.921062 | 0.959720 |
| Base Oil 500%       | 48.35320 | 1.800550 | 0.923277 | 0.960873 |
| Base 011 150BS      | 59.52410 | 2.041200 | 0.923220 | 0.960844 |

Notes: 1. That Ex-refinery Price: See Table 11-10.

FOB Singapore Price: See Table 11-13.

Crude Oil Price (Arab
Light-34 FOB Ras Tanura): See Tables 11-10.

Table All-2-1.

\*1 Adjusted by using equation of fuel Oil 1200° and Bitumen price in 1975.

Flaure: All-2-1 RELATION BETWEEN PETROLEUM PRODUCT EX-REFINERY PRICE AND CRUDE OIL PRICE (1)









Flaure All-2-13 Relation betheen petroleum product ex-refinery price and crude oil price (3)





Figure All-2-1 RELATION BETWEEN PETROLEUM PRODUCT EX-REFINERY PRICE AND CRUDE OIL PRICE (4)





Figure All-2-12 Relation Between Petroleum Product ex-Refinery Price and Crude oil Price (5)





Figure All-2-2 RELATION BETWEEN PETROLEUM PRODUCT FOR SINGAPORE AND CRUDE OIL PRICE (1)





RELATION BETHEEN PETROLEUM PRODUCT FOB SINGAPORE AND CRUDE OIL PRICE (2)



8,5,681

et idelé i

PROJECTED BASE OIL PRICES/FOB SINGAPORE (1984 - 2010) (Unit: US\$/ki)

|      |                       | - <del></del> |        |        |        |                  |  |
|------|-----------------------|---------------|--------|--------|--------|------------------|--|
| Year | Arab Lt.<br>(US\$/kI) | 608           |