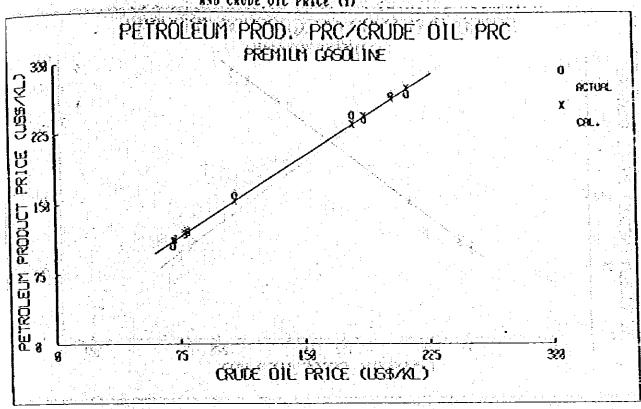

| -4.29613 | 0.915636 | 0.968501 | 0.984125 |
| Bitumen *1          | 5.79817  | 0.876861 |          |          |
| FOD Classaces Deta- |          |          |          |          |
| FOB Singapore Price |          |          |          |          |
| Base 0il 150%       | 72.64960 | 1.441770 | 0.921062 | 0.959720 |
| Base Oil 500%       | 48.35320 | 1.800550 | 0.923277 | 0.960873 |
| Base 011 150BS      | 59.52410 | 2.041200 | 0.923220 | 0.960844 |

Notes: 1. That Ex-refinery Price: See Table 11-10.

FOB Singapore Price: See Table 11-13.

Crude Oil Price (Arab
Light-34 FOB Ras Tanura): See Tables 11-10.

Table All-2-1.

\*1 Adjusted by using equation of fuel Oil 1200° and Bitumen price in 1975.

Flaure: All-2-1 RELATION BETWEEN PETROLEUM PRODUCT EX-REFINERY PRICE AND CRUDE OIL PRICE (1)









Flaure All-2-13 Relation betheen petroleum product ex-refinery price and crude oil price (3)





Figure All-2-1 RELATION BETWEEN PETROLEUM PRODUCT EX-REFINERY PRICE AND CRUDE OIL PRICE (4)





Figure All-2-12 Relation Between Petroleum Product ex-Refinery Price and Crude oil Price (5)





Figure All-2-2 RELATION BETWEEN PETROLEUM PRODUCT FOR SINGAPORE AND CRUDE OIL PRICE (1)





RELATION BETHEEN PETROLEUM PRODUCT FOB SINGAPORE AND CRUDE OIL PRICE (2)



8,5,681

et idelé i

PROJECTED BASE OIL PRICES/FOB SINGAPORE (1984 - 2010) (Unit: US\$/ki)

|      |                       | - <del></del> |        |        |        |                  |  |
|------|-----------------------|---------------|--------|--------|--------|------------------|--|
| Year | Arab Lt.<br>(US\$/kI) | 608