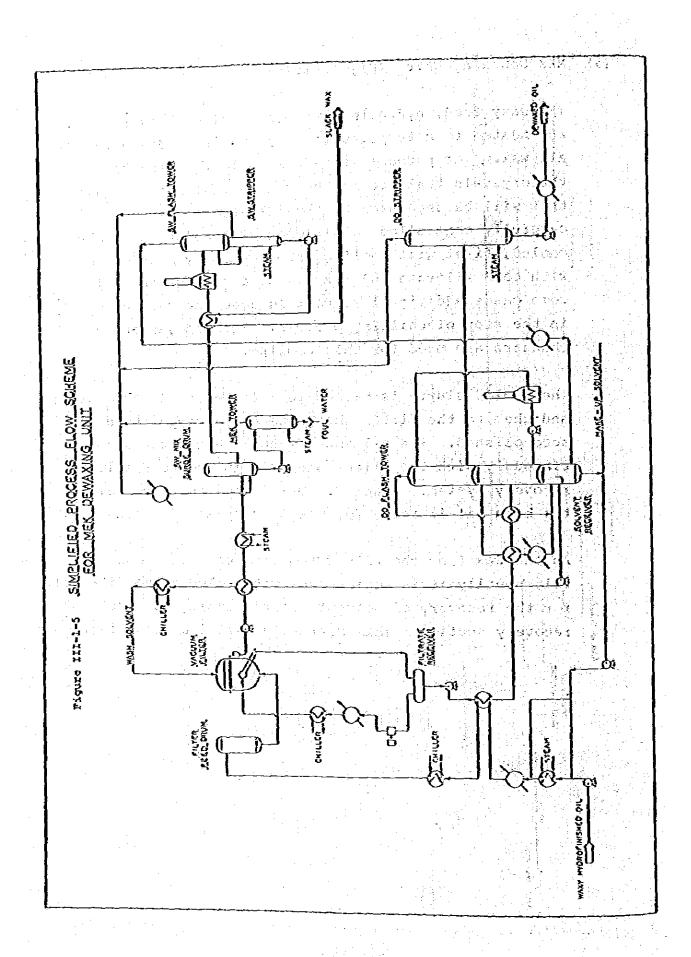

Lube oil consumption is same as Section 6-11.

Brigine Oil 14,400 liter
NaOH Production 60,739 ton
Unit Lube Oil Consumption 0.237 lit/ton

Lube 011 Consumption in 1983 and 1993

 $\begin{array}{c} \textbf{1983} \\ \textbf{Engine Oil} \\ \end{array} \qquad \begin{array}{c} \textbf{1993} \\ \textbf{0} \\ \end{array}$ 