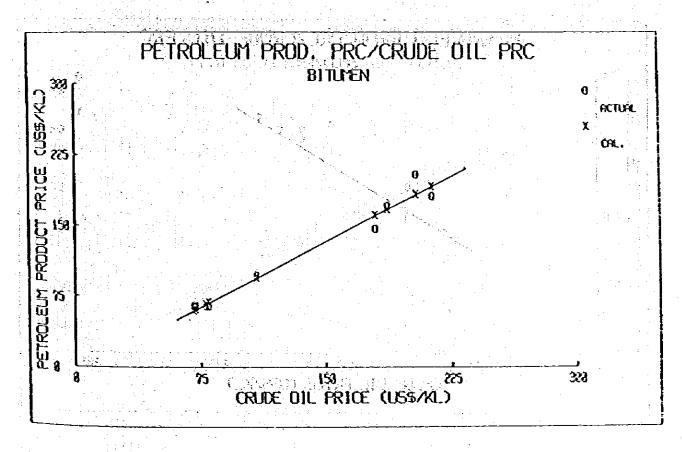

21062 | 0.959720 |
| Base Oil 500%       | 48.35320 | 1.800550 | 0.923277 | 0.960873 |
| Base 011 150BS      | 59.52410 | 2.041200 | 0.923220 | 0.960844 |

Notes: 1. That Ex-refinery Price: See Table 11-10.

FOB Singapore Price: See Table 11-13.

Crude Oil Price (Arab
Light-34 FOB Ras Tanura): See Tables 11-10.

Table All-2-1.

\*1 Adjusted by using equation of fuel Oil 1200° and Bitumen price in 1975.

Flaure: All-2-1 RELATION BETWEEN PETROLEUM PRODUCT EX-REFINERY PRICE AND CRUDE OIL PRICE (1)









Flaure All-2-13 Relation betheen petroleum product ex-refinery price and crude oil price (3)





Figure All-2-1 RELATION BETWEEN PETROLEUM PRODUCT EX-REFINERY PRICE AND CRUDE OIL PRICE (4)





Figure All-2-12 Relation Between Petroleum Product ex-Refinery Price and Crude oil Price (5)





Figure All-2-2 RELATION BETWEEN PETROLEUM PRODUCT FOR SINGAPORE AND CRUDE OIL PRICE (1)





RELATION BETHEEN PETROLEUM PRODUCT FOB SINGAPORE AND CRUDE OIL PRICE (2)



8,5,681

et idelé i

PROJECTED BASE OIL PRICES/FOB SINGAPORE (1984 - 2010) (Unit: US\$/ki)

|      |                       | - <del></del> |        |        |        |                  |  |
|------|-----------------------|---------------|--------|--------|--------|------------------|--|
| Year | Arab Lt.<br>(US\$/kI) | 608           | 150N   | 300×   | 500N   | 15089            |  |
| 1984 | 182.40                | 326.1         | 335.6  | 355.7  | 376.8  | 431.8            |  |
| 1985 | 182.40                | 326.1         | 335.6  | 3\$5.7 | 376.8  | 431,8            |  |
| 1986 | 182.40                | 326.1