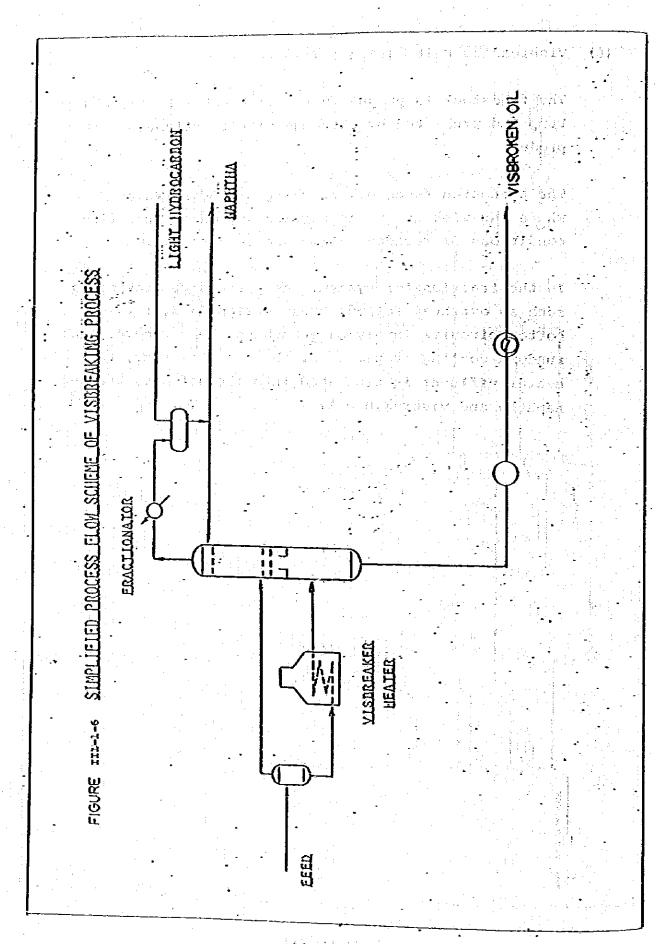

Lube oil consumption is same as Section 6-11.

Brigine Oil 14,400 liter
NaOH Production 60,739 ton
Unit Lube Oil Consumption 0.237 lit/ton

Lube 011 Consumption in 1983 and 1993

 $\begin{array}{c} \textbf{1983} \\ \textbf{Engine Oil} \\ \end{array} \qquad \begin{array}{c} \textbf{1993} \\ \textbf{0} \\ \end{array}$ 