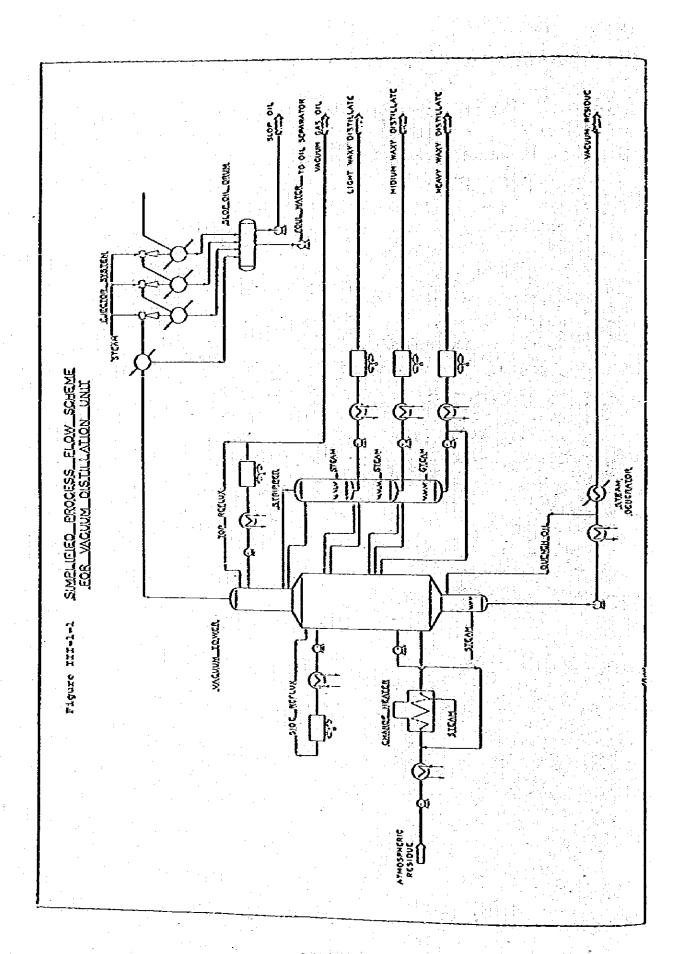

rnace and flow into the flash zone of the column. The steam is injected to the coil in the furnace to assist the vaporization of oil. A vacuum is maintained in the flash zone by a vacuum system connected to the top of the By reducing the pressure, materials boiling up to 550°C at atmospheric pressure can be vaporized without thermal cracking. At various points in the column, special trays (draw off trays) are installed which collect the distillate and remove from the column. To remove the low boiling materials, the distillate is charged to a side stripper where steam is introduced to strip out the low boiling materials. The flash point of distillate is adjusted by removing these low boiling components. The vacuum residue is also steam stripped in a stripping section below the flash zone.



#### (2) Propane Deasphalting Unit (Figure III-1-2)

The vacuum residue, usually diluted with a small amount of propane, is charged to the middle of the extractor, while propane is charged to the bottom of the extractor. Since the vacuum residue is more dense than the propane, the residue will flow down the extractor, the propane rising up in a counter flow. The mixing is provided by some internals in the extractor, either baffle plates or a rotor with discs attached. The rising propane dissolves the more soluble components which are carried out the top of the extractor with propane. The insoluble, asphaltic material is removed from the bottom of the extractor. Temperatures used in the extractor range from about 50°C to 80°C. The extractor must be operated under pressure (about 35 kg/cm<