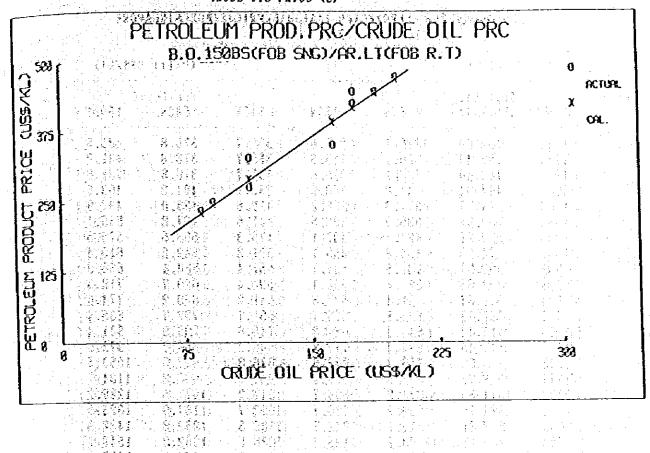

t Ex-refinery Price: See Table 11-10.

FOB Singapore Price: See Table 11-13.

Crude Oil Price (Arab
Light-34 FOB Ras Tanura): See Tables 11-10.

Table All-2-1.

\*1 Adjusted by using equation of fuel Oil 1200° and Bitumen price in 1975.

Flaure: All-2-1 RELATION BETWEEN PETROLEUM PRODUCT EX-REFINERY PRICE AND CRUDE OIL PRICE (1)









Flaure All-2-13 Relation betheen petroleum product ex-refinery price and crude oil price (3)





Figure All-2-1 RELATION BETWEEN PETROLEUM PRODUCT EX-REFINERY PRICE AND CRUDE OIL PRICE (4)





Figure All-2-12 Relation Between Petroleum Product ex-Refinery Price and Crude oil Price (5)





Figure All-2-2 RELATION BETWEEN PETROLEUM PRODUCT FOR SINGAPORE AND CRUDE OIL PRICE (1)





RELATION BETHEEN PETROLEUM PRODUCT FOB SINGAPORE AND CRUDE OIL PRICE (2)



8,5,681

et idelé i

PROJECTED BASE OIL PRICES/FOB SINGAPORE (1984 - 2010) (Unit: US\$/ki)

|      |                       | - <del></del> |        |        |        |                  |  |
|------|-----------------------|---------------|--------|--------|--------|------------------|--|
| Year | Arab Lt.<br>(US\$/kI) | 608           | 150N   | 300×   | 500N   | 15089            |  |
| 1984 | 182.40                | 326.1         | 335.6  | 355.7  | 376.8  | 431.8            |  |
| 1985 | 182.40                | 326.1         | 335.6  | 3\$5.7 | 376.8  | 431,8            |  |
| 1986 | 182.40                | 326.1         | 335.6  | 355.7  | 376.8  | 431.8            |  |
| 1987 | 197.94                | 347.8         | 358.0  | 382.1  | 404.8  | 463.6            |  |
| 1988 | 214.73