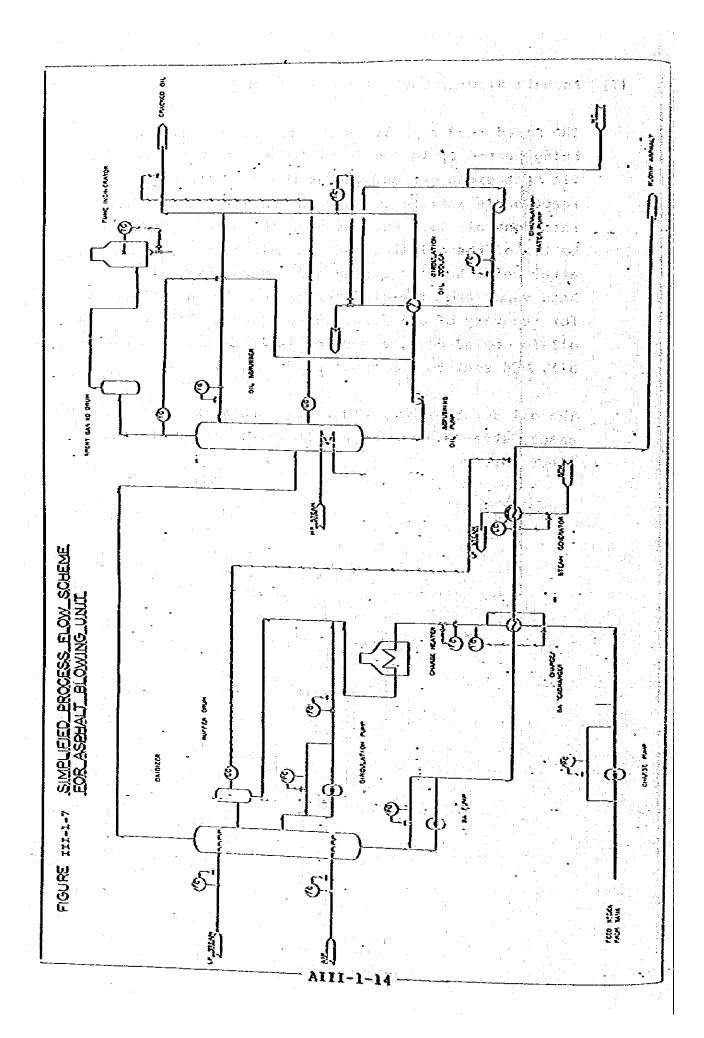

Lube oil consumption is same as Section 6-11.

Brigine Oil 14,400 liter
NaOH Production 60,739 ton
Unit Lube Oil Consumption 0.237 lit/ton

Lube 011 Consumption in 1983 and 1993

 $\begin{array}{c} \textbf{1983} \\ \textbf{Engine Oil} \\ \end{array} \qquad \begin{array}{c} \textbf{1993} \\ \textbf{0} \\ \end{array}$ 