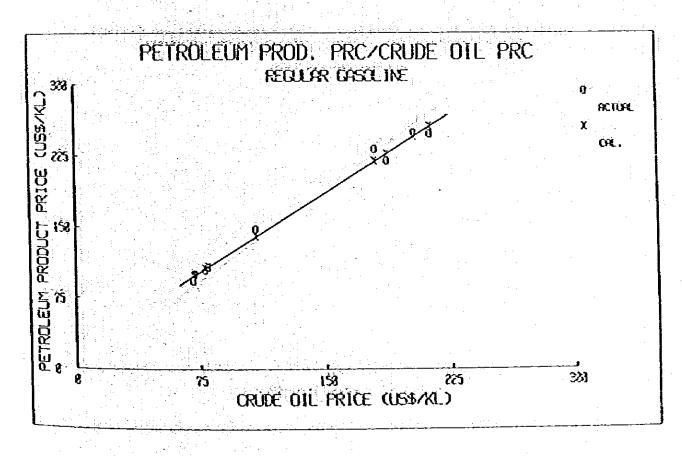

-4.29613 | 0.915636 | 0.968501 | 0.984125 |
| Bitumen *1          | 5.79817  | 0.876861 |          |          |
| FOD Classaces Deta- |          |          |          |          |
| FOB Singapore Price |          |          |          |          |
| Base 0il 150%       | 72.64960 | 1.441770 | 0.921062 | 0.959720 |
| Base Oil 500%       | 48.35320 | 1.800550 | 0.923277 | 0.960873 |
| Base 011 150BS      | 59.52410 | 2.041200 | 0.923220 | 0.960844 |

Notes: 1. That Ex-refinery Price: See Table 11-10.

FOB Singapore Price: See Table 11-13.

Crude Oil Price (Arab
Light-34 FOB Ras Tanura): See Tables 11-10.

Table All-2-1.

\*1 Adjusted by using equation of fuel Oil 1200° and Bitumen price in 1975.

Flaure: All-2-1 RELATION BETWEEN PETROLEUM PRODUCT EX-REFINERY PRICE AND CRUDE OIL PRICE (1)









Flaure All-2-13 Relation betheen petroleum product ex-refinery price and crude oil price (3)





Figure All-2-1 RELATION BETWEEN PETROLEUM PRODUCT EX-REFINERY PRICE AND CRUDE OIL PRICE (4)





Figure All-2-12 Relation Between Petroleum Product ex-Refinery Price and Crude oil Price (5)





Figure All-2-2 RELATION BETWEEN PETROLEUM PRODUCT FOR SINGAPORE AND CRUDE OIL PRICE (1)





RELATION BETHEEN PETROLEUM PRODUCT FOB SINGAPORE AND CRUDE OIL PRICE (2)



8,5,681

et idelé i

PROJECTED BASE OIL PRICES/FOB SINGAPORE (1984 - 2010) (Unit: US\$/ki)

|      |                       | - <del></del> |        |        |        |                  |  |
|------|-----------------------|---------------|--------|--------|--------|------------------|--|
| Year | Arab Lt.<br>(US\$/kI) | 608