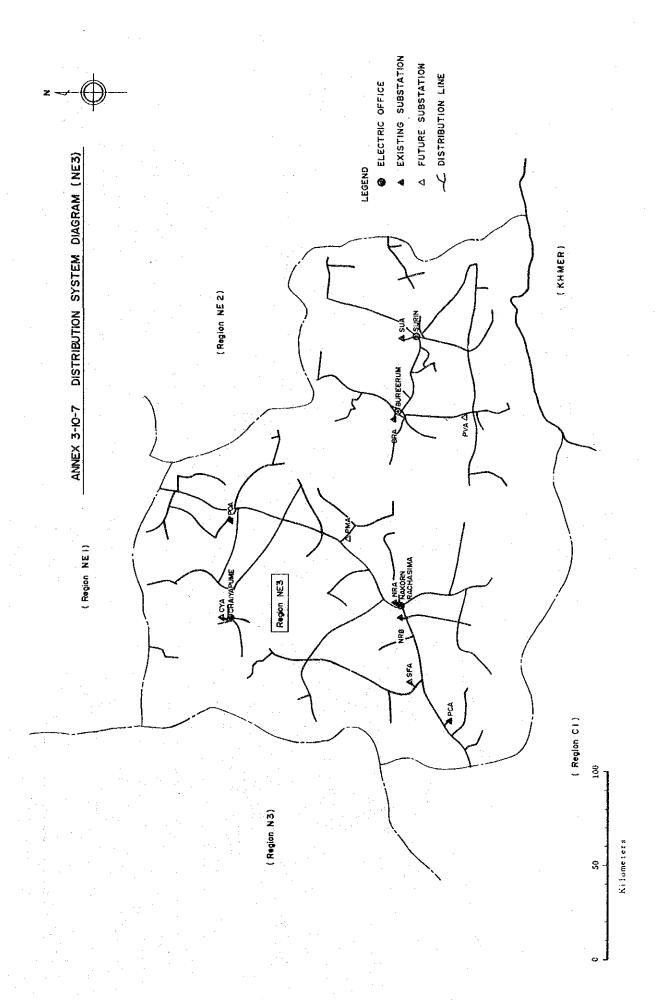

| BBA BLA CBA CCA CTA KAA RAB RAC SCA TTA PSA  CLA KBA KNA LRA NTA PGA PKA PKB PPA TPA     | BAN PONG 1 BAN PONG 2 KANCHANA BURT KAMPHAENG SAEN NAKHON CHAIST SAM PHRAN 1 SAMUT SAKHON 1 SAMUT SAKHON 2 SUPHAN BURT THA MUANG SAM PHRAN 2 DOEMBANG NANGBUAT SRINAGARIND KHAO LAEM  S3 BANG LANG HAT YAI 1 HAT YAI 2 NARATHIWAT PHATTHALUNG SADAO SONGKHLA YALA PATTANI SATUN | BPB KCA KSA NCA SAA SMA SMB SPA TMA SAB DBA SVA KHA  BAA HYA HYB NWA PUA SQA SLA YLA PTA SEA |

























FREQUENCY OF FAULTS

(UNIT: TIMES)

|      | AVE/MON | 52.9<br>39.3<br>8.3 | 130.5     | 61.9<br>39.0<br>52.4 | 153.3     | 67.2<br>50.2<br>67.3 | 184.7     | 58.7<br>56.4<br>70.3 | 185.4     | 653.9       |
|------|---------|---------------------|-----------|----------------------|-----------|----------------------|-----------|----------------------|-----------|-------------|
|      | TOTAL   | 635<br>471<br>460   | 1,566     | 743<br>468<br>629    | 1,840     | 806<br>602<br>807    | 2,215     | 704<br>677<br>844    | 2,225     | 7,846       |
|      | JUL     | 59<br>26<br>39      | 124       | 60<br>51<br>47       | 158       | 81<br>55<br>47       | 183       | 72<br>81<br>70       | 223       | 989         |
|      | JUN     | 80<br>43<br>39      | 162       | 99<br>30<