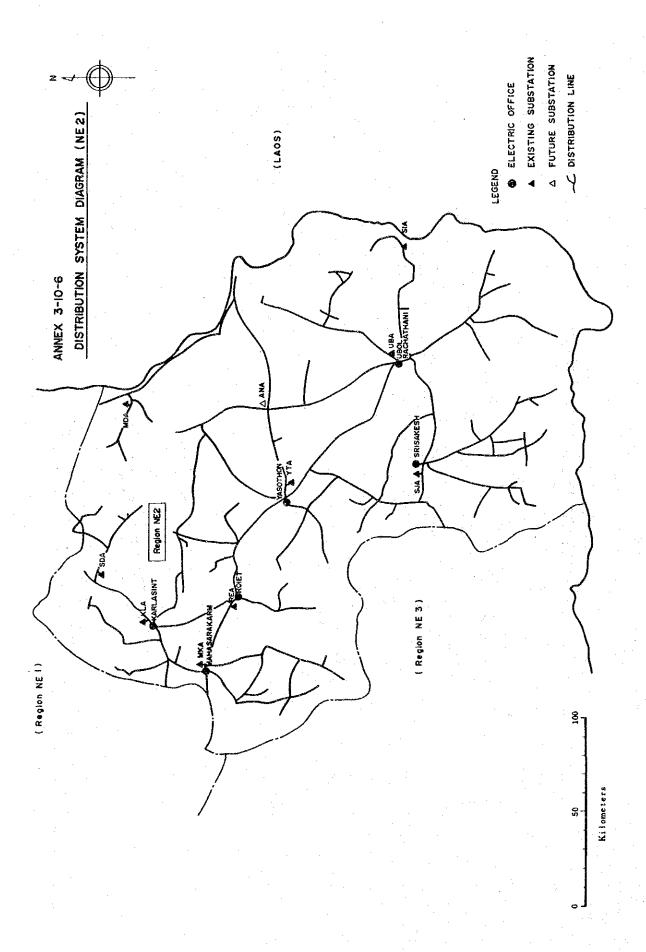

| BBA BLA CBA CCA CTA KAA RAB RAC SCA TTA PSA  CLA KBA KNA LRA NTA PGA PKA PKB PPA TPA     | BAN PONG 1 BAN PONG 2 KANCHANA BURT KAMPHAENG SAEN NAKHON CHAIST SAM PHRAN 1 SAMUT SAKHON 1 SAMUT SAKHON 2 SUPHAN BURT THA MUANG SAM PHRAN 2 DOEMBANG NANGBUAT SRINAGARIND KHAO LAEM  S3 BANG LANG HAT YAI 1 HAT YAI 2 NARATHIWAT PHATTHALUNG SADAO SONGKHLA YALA PATTANI SATUN | BPB KCA KSA NCA SAA SMA SMB SPA TMA SAB DBA SVA KHA  BAA HYA HYB NWA PUA SQA SLA YLA PTA SEA |

























FREQUENCY OF FAULTS

(UNIT: TIMES)

|      | AVE/MON | 52.9<br>39.3<br>8.3 | 130.5     | 61.9<br>39.0<br>52.4 | 153.3     | 67.2<br>50.2<br>67.3 | 184.7     | 58.7<br>56.4<br>70.3 | 185.4     | 653.9       |
|------|---------|---------------------|-----------|----------------------|-----------|----------------------|-----------|----------------------|-----------|-------------|
|      | TOTAL   | 635<br>471<br>460   | 1,566     | 743<br>468<br>629    | 1,840     | 806<br>602<br>807    | 2,215     | 704<br>677<br>844    | 2,225     | 7,846       |
|      | JUL     | 59<br>26<br>39      | 124       | 60<br>51<br>47       | 158       | 81<br>55<br>47       | 183       | 72<br>81<br>70       | 223       | 989         |
|      | JUN     | 80<br>43<br>39      | 162       | 99<br>3