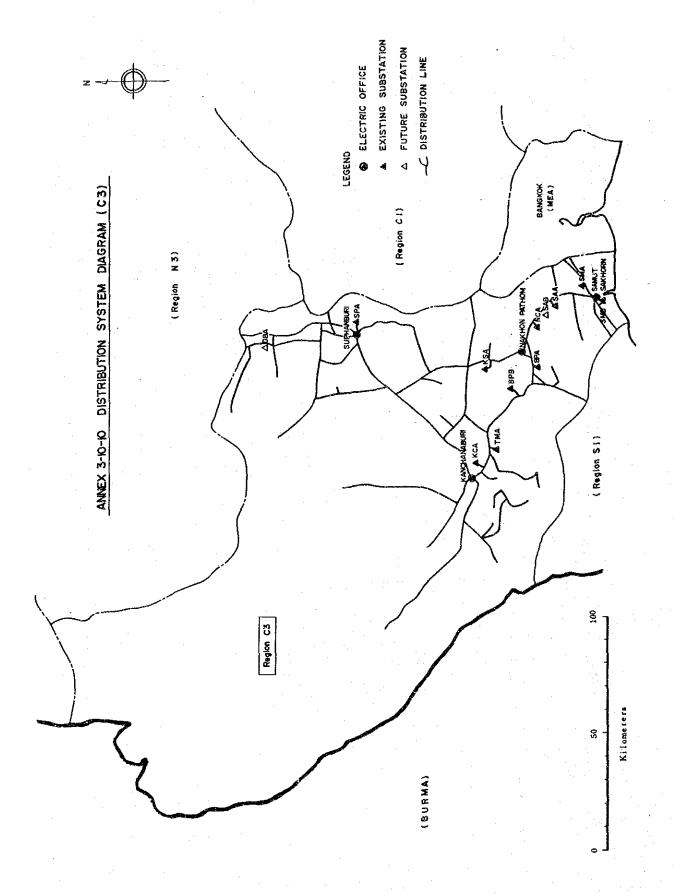

ANNEX 3-9-10

SUBSTATION DATA (SI)

LINE HYDRAULIC ELECTRONIC NO. OF RECLOSER ON DISTRIBUTION 0 56 4 7 ~ 4 ~ m ~ NO. OF FEEDER сч 4 34 'n 4 4 ന 4 ڼ ന ന 13 m 4 ന ጣ m m) 0 ~ --0 0 0 0 6 0 0 0 ø. RECLOSER HYDRAULIC ELECTRONIC ä ď OF SWITCHGEAR **-**4 о В ص بخ 7 H 33 > **7** <u>س</u> بن χĊ X øÞ ø Z X ပ POWER
TRANSFORMER VOLTAGE
CAPACITY
(MVA) (KV) 22 22 22 22 22 22 22 22 22 250  $2 \times 12.5$  $2 \times 12.5$  $2 \times 25$ 1 x 25  $1 \times 25$  $1 \times 25$  $1 \times 25$  $1 \times 25$ 1 x 25 걸 4. PRACHOAPKHIRI KHAN ó 9. SAMUT SONGKHRAM 8. RATCHABURI 2 7. RATCHABURI 1 3. PHETCHABURI SUBSTATION 2. CHUM PHON PRAN BURI RANONG CHA AM TOTAL , ,--! 12 14. 13. 10. ٠,