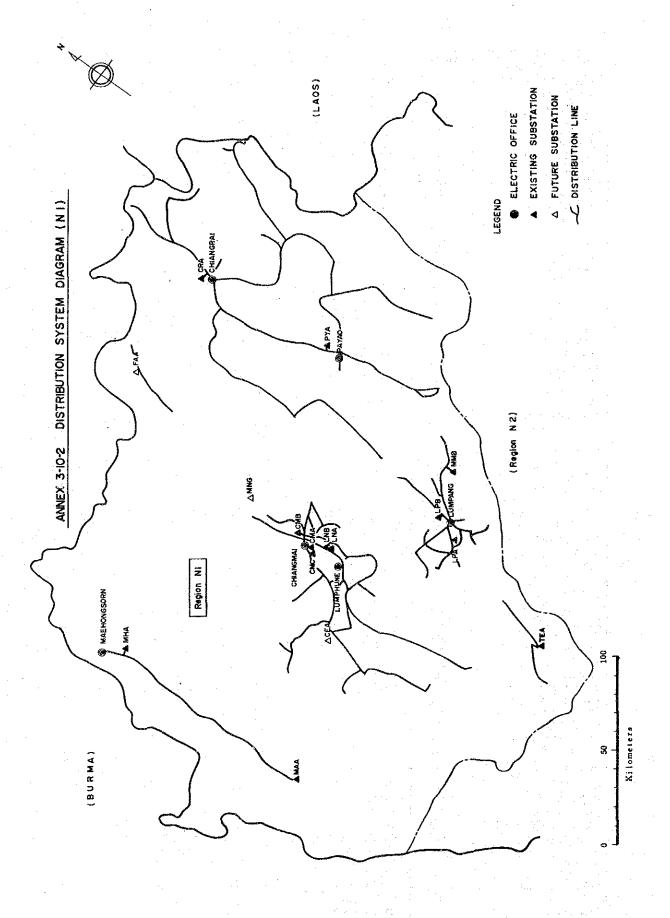

| NO. OF STAFF AT CONTROL STATION IFUTURE FEEDER |                           | 3 2               | 5 3              | 4 8 2              | 4 8 2                         | 7 4 5               | 7 6 3              | 3 5           | 4 5 2                  | 2                  | 7 7             | 1 2 2                 |  | 0 23 13 58 21 3         |
|------------------------------------------------|---------------------------|-------------------|------------------|--------------------|-------------------------------|---------------------|--------------------|---------------|------------------------|--------------------|-----------------|-----------------------|--|-------------------------|
| NO, OF C<br>EXISTING UNDE                      | CTRONIC 1 2 3 4 1 2 3 4 1 | 2                 |                  |                    | 1                             | 1                   |                    | 1             | p-d                    |                    | 1               | -                     |  | 2 5 1 0 0 2 1 0 0 0 1 0 |
| NO I                                           | (kV) C B HYDRAULIC ELE    | 22                | 22 V 6           | 22 V 9             | 22 V16                        | 22 V 7              | 22 M 7             | 22 V S        | 22 M 4 I               | 22 2               | 22 B 4          | 22 M 4                |  | E 95                    |
| SUBSTATION TRANSFORMER VOLTAGE CAPACITY        |                           | 1. AO PHAI 1 x 40 | BANG BUNG 1 x 25 | BANG LAMU G 2 x 25 | 4. CHON BURI 1 x 40<br>2 x 25 | CHACHOENGSAO 2 x 25 | CHANTHABURI 2 x 25 | KLAENG 1 x 25 | RAYONG 1 $2 \times 25$ | 9. RAYONG 2 1 x 25 | RAYONG 3 2 x 40 | 11. SRIRACHA 2 x 12.5 |  | TOTAL 11 19 510         |