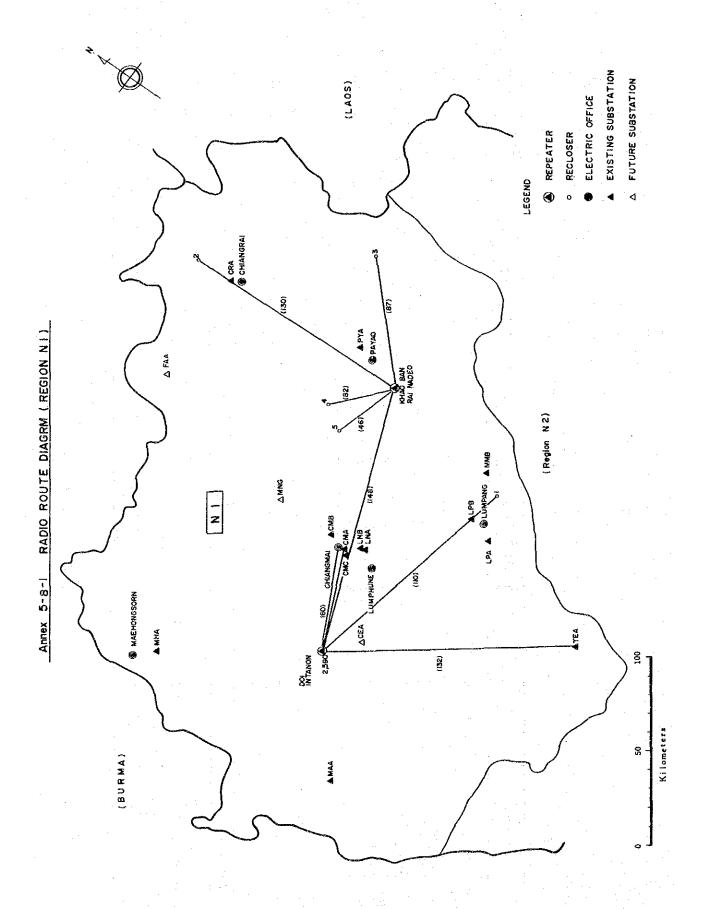

67                                      |
| 87                       |         | l |       |                         |         |       | 87     |       |                |           |                          |       |          | 87                                      |
| 22                       |         |   |       |                         |         |       | 22     |       |                |           |                          | 22    |          | 777                                     |
|                          |         | i |       |                         |         |       |        |       |                |           |                          |       |          |                                         |

ANNEX 5-7-12

ESTIMATED DATA QUANTITIES TO BE TRANSMITTED S3 (2000)