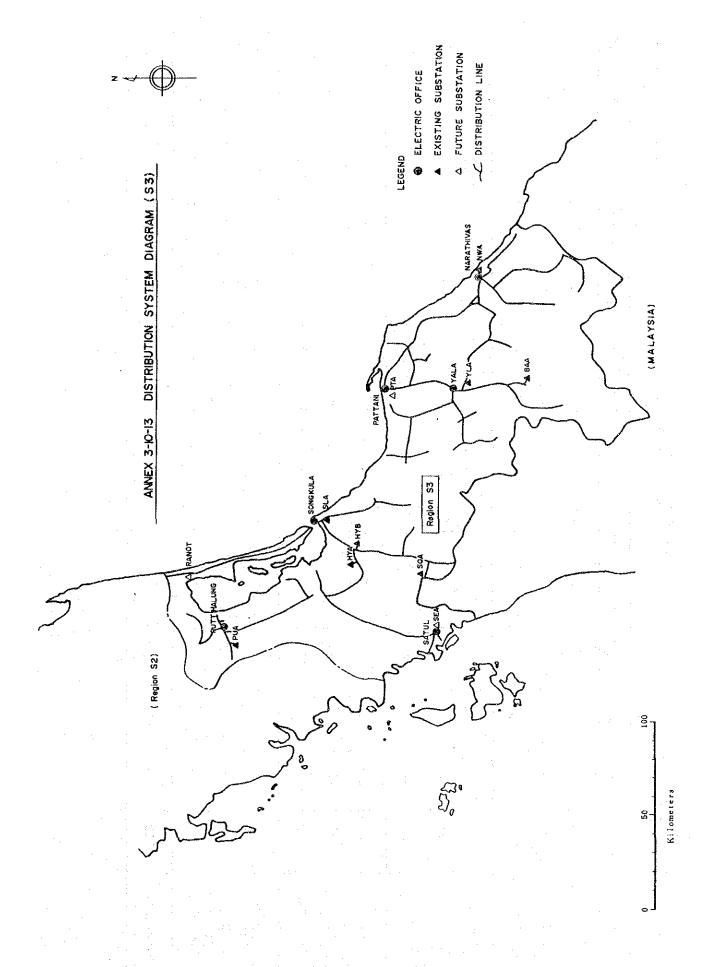

ANNEX 3-9-12

SUBSTATION DATA (S3)

| TRANSFORMER   VOLTAGE   NO. OF SWITCHGEAR   CAPACITY   (kV)   C B     RECLOSER   CAPACITY   (kV)   C B     HYDRAULIC   ELECTRONIC   1 x 7.5   33   B 2 |
|--------------------------------------------------------------------------------------------------------------------------------------------------------|
| m m                                                                                                                                                    |
| 33 B 4                                                                                                                                                 |
| 33 B 5                                                                                                                                                 |
|                                                                                                                                                        |
|                                                                                                                                                        |
|                                                                                                                                                        |
| 28 0                                                                                                                                                   |