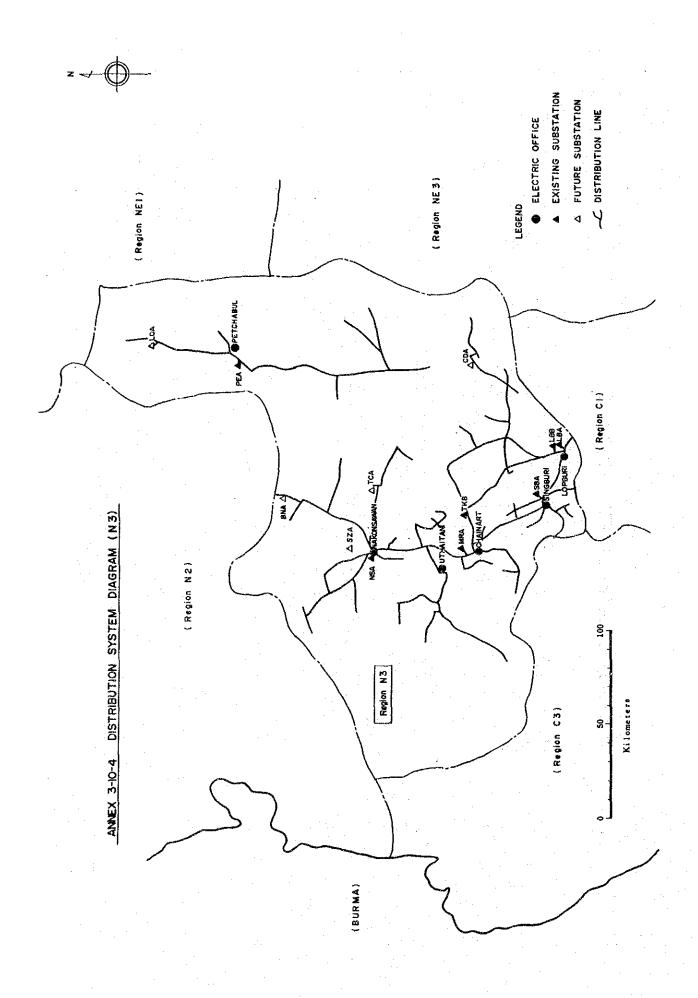

ANNEX 3-9-10

SUBSTATION DATA (SI)

LINE HYDRAULIC ELECTRONIC NO. OF RECLOSER ON DISTRIBUTION 0 56 4 7 ~ 4 ~ m ~ NO. OF FEEDER сч 4 34 'n 4 4 ന 4 ڼ ന ന 13 m 4 ന ጣ m m) 0 ~ --0 0 0 0 6 0 0 0 ø. RECLOSER HYDRAULIC ELECTRONIC ä ď OF SWITCHGEAR **-**4 о В ص بخ 7 H 33 > **7** <u>س</u> بن χĊ X øÞ ø Z X ပ POWER
TRANSFORMER VOLTAGE
CAPACITY
(MVA) (KV) 22 22 22 22 22 22 22 22 22 250  $2 \times 12.5$  $2 \times 12.5$  $2 \times 25$ 1 x 25  $1 \times 25$  $1 \times 25$  $1 \times 25$  $1 \times 25$ 1 x 25 걸 4. PRACHOAPKHIRI KHAN ó 9. SAMUT SONGKHRAM 8. RATCHABURI 2 7. RATCHABURI 1 3. PHETCHABURI SUBSTATION 2. CHUM PHON PRAN BURI RANONG CHA AM TOTAL , ,--! 12 14. 13. 10. ٠,