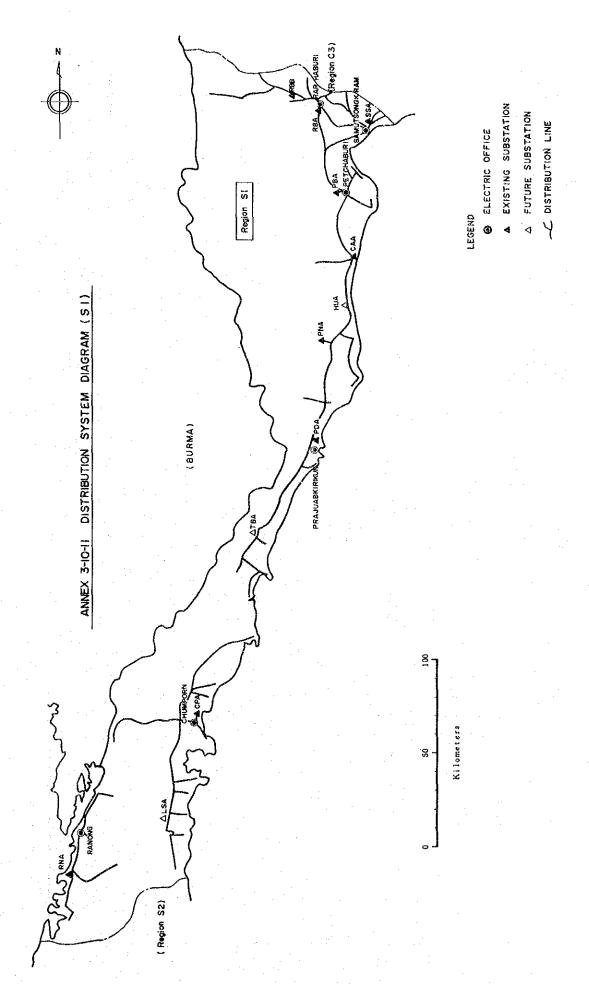

ANNEX 3-9-10

SUBSTATION DATA (SI)

LINE HYDRAULIC ELECTRONIC NO. OF RECLOSER ON DISTRIBUTION 0 56 4 7 ~ 4 ~ m ~ NO. OF FEEDER сч 4 34 'n 4 4 ന 4 ڼ ന ന 13 m 4 ന ጣ m m) 0 ~ --0 0 0 0 6 0 0 0 ø. RECLOSER HYDRAULIC ELECTRONIC ä ď OF SWITCHGEAR **-**4 о В ص بخ 7 H 33 > **7** <u>س</u> بن χĊ X øÞ ø Z X ပ POWER
TRANSFORMER VOLTAGE
CAPACITY
(MVA) (KV) 22 22 22 22 22 22 22 22 22 250  $2 \times 12.5$  $2 \times 12.5$  $2 \times 25$ 1 x 25  $1 \times 25$  $1 \times 25$  $1 \times 25$  $1 \times 25$ 1 x 25 걸 4. PRACHOAPKHIRI KHAN ó 9. SAMUT SONGKHRAM 8. RATCHABURI 2 7. RATCHABURI 1 3. PHETCHABURI SUBSTATION 2. CHUM PHON PRAN BURI RANONG CHA AM TOTAL , ,--! 12 14. 13. 10. ٠,