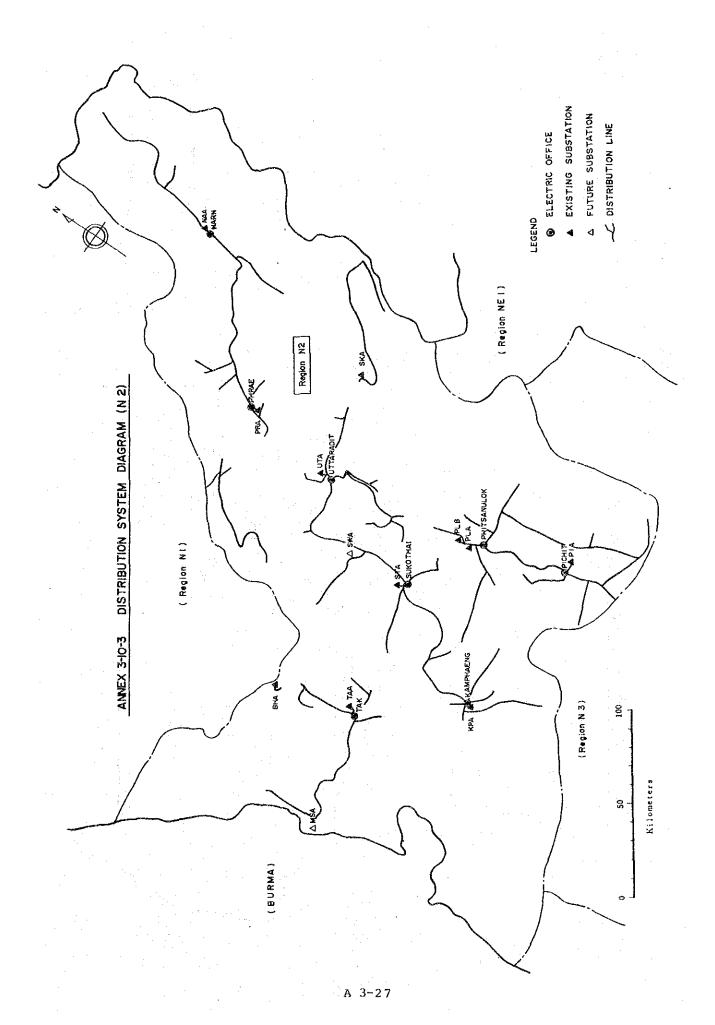

| TO A W TO GATE    | POWER<br>TRANSFORMER VOLTAGE | VOLTAGE | Z          | NO. OF SWITCHGEAR | HGEAR          | EXI         | NO.<br>EXISTING |          | OF CONTROL<br>UNDER CONST | ROL | ROOM . | TURE     | PLAN | OF CONTROL ROOM NO. OF STAFF AT UNDER CONST.! FUTURE PLAN CONTROL STATION |    | NO. OF | NO. OF RECLOSER<br>ON DISTRIBUTION | ECLOSER<br>IBUTION   |
|-------------------|------------------------------|---------|------------|-------------------|----------------|-------------|-----------------|----------|---------------------------|-----|--------|----------|------|---------------------------------------------------------------------------|----|--------|------------------------------------|----------------------|
| 25                | CAPACITY                     |         | 1          | RECLOSER          | SER            | F           | TYPE            | 1        | TYPE                      | ш   | L      | TYPE     |      | miemod ac                                                                 | -  | FEEDER | 17                                 | LINE                 |
|                   | (MVA)                        | (kV)    | ا<br>د     | HYDRAULIC         | LIC ELECTRONIC | 1   2       | 2 3             | 4 1      | 2                         | 3 4 |        | 2 3      | 4    | PRESENT                                                                   |    | 4      | HYDRAULIC                          | HYDRAULIC ELECTRONIC |
|                   | 2 x 25                       | 22      | - Z        | -                 |                |             |                 |          |                           |     |        |          |      | 7                                                                         |    | 7      | 6                                  |                      |
|                   |                              |         | •          |                   |                |             | 1               | +        |                           | 7   | 1      | +        | _    |                                                                           |    | •      | ,                                  |                      |
| BAN PONG 2        | 2 x 25                       | 22      | 8<br>2     |                   |                | 1           |                 |          |                           |     |        |          |      | 4                                                                         |    | 6      |                                    | 1                    |
| KANCHANA BURI     | 1 x 25                       | 22      | Λ 7        |                   |                | -           |                 |          |                           |     |        |          |      |                                                                           | n  | _      | 9                                  |                      |
| KAMPHAENG SAE     | 1 x 25                       | 22      |            |                   | 2              |             |                 |          |                           |     |        |          |      |                                                                           | 8  | 5      | 2                                  |                      |
| NAKHON CHAISI     | 1 × 40<br>2 × 25             | 22      | B 7        |                   | -              |             | ,               |          |                           |     |        |          |      | 7                                                                         |    | ٥      | <b>m</b>                           |                      |
| SAM PHRAN 1       | 2 x 40                       | 22      | 8 2        |                   | -              | <i>7</i> =4 |                 | -        |                           |     |        | <u> </u> |      | 7                                                                         |    | œ      | 1                                  |                      |
| 7. SAMUT SAKHON 1 | 2 x 25                       | 22      | M 1<br>8 9 |                   |                | -           | -               |          |                           |     |        |          |      | 4                                                                         |    | 10     |                                    |                      |
| SAMUT SAKHON 2    | 1 x 25                       | 22      |            |                   | 3              |             |                 |          |                           |     |        | 1        |      |                                                                           | 3  | 9      | 2                                  |                      |
| SUPHAN BURI       | 2 x 25                       | 22      | 7 A        | I                 |                | 1           |                 |          |                           |     |        |          |      | 4                                                                         |    | 5      | 7                                  |                      |
| 10. THAMUANG      | 1 x 25                       | 22      | 7 g        |                   |                | 1           |                 |          |                           |     |        |          |      | 8                                                                         |    | 7      |                                    |                      |
|                   |                              |         |            |                   |                |             |                 |          |                           |     |        |          |      |                                                                           |    |        |                                    |                      |
|                   |                              |         |            |                   |                |             |                 |          |                           |     |        |          |      |                                                                           |    |        |                                    |                      |
|                   |                              |         |            |                   |                |             |                 |          |                           |     |        |          |      |                                                                           |    |        |                                    |                      |
|                   |                              |         |            |                   |                |             |                 |          |                           |     |        |          |      |                                                                           |    |        | -                                  |                      |
| 10                | 17 470                       |         | 55         | p-4               | Ŋ              |             | 0               | <u>-</u> | 0                         | 0   | 0      | 2 0      |      | 27                                                                        | σ. | 67     | 18                                 | ÷                    |
|                   |                              |         |            |                   |                |             |                 |          |                           |     |        |          |      |                                                                           |    |        |                                    |                      |