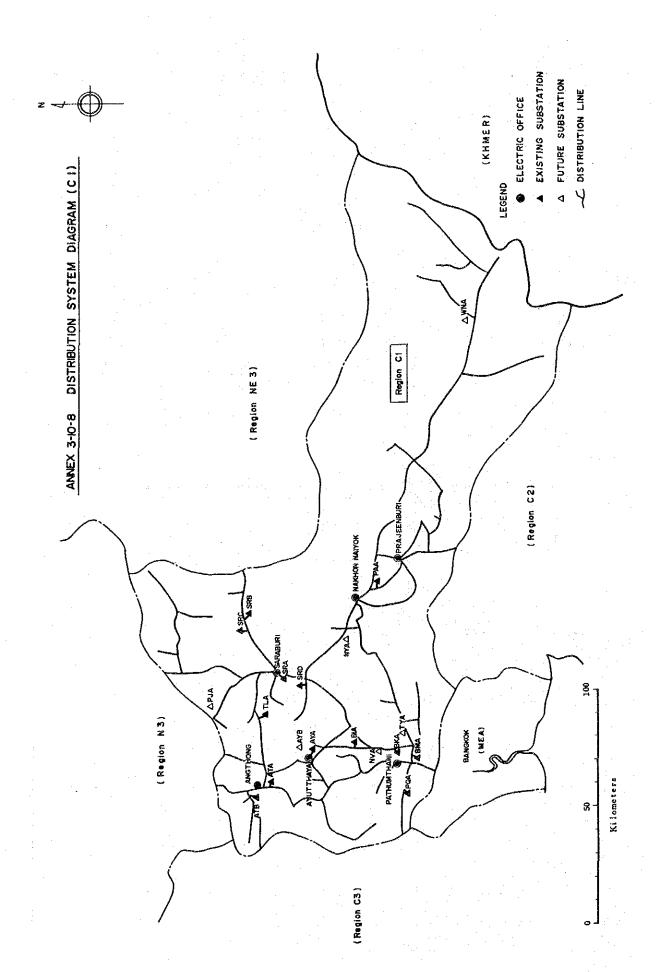

| BBA BLA CBA CCA CTA KAA RAB RAC SCA TTA PSA  CLA KBA KNA LRA NTA PGA PKA PKB PPA TPA     | BAN PONG 1 BAN PONG 2 KANCHANA BURT KAMPHAENG SAEN NAKHON CHAIST SAM PHRAN 1 SAMUT SAKHON 1 SAMUT SAKHON 2 SUPHAN BURT THA MUANG SAM PHRAN 2 DOEMBANG NANGBUAT SRINAGARIND KHAO LAEM  S3 BANG LANG HAT YAI 1 HAT YAI 2 NARATHIWAT PHATTHALUNG SADAO SONGKHLA YALA PATTANI SATUN | BPB KCA KSA NCA SAA SMA SMB SPA TMA SAB DBA SVA KHA  BAA HYA HYB NWA PUA SQA SLA YLA PTA SEA |

























FREQUENCY OF FAULTS

(UNIT: TIMES)

|      | AVE/MON | 52.9<br>39.3<br>8.3 | 130.5     | 61.9<br>39.0<br>52.4 | 153.3     | 67.2<br>50.2<br>67.3 | 184.7     | 58.7<br>56.4<br>70.3 | 185.4     | 653.9       |
|------|---------|---------------------|-----------|----------------------|-----------|----------------------|-----------|----------------------|-----------|-------------|
|      | TOTAL   | 635<br>471<br>460   | 1,566     | 743<br>468<br>629    | 1,840     | 806<br>602<br>807    | 2,215     | 704<br>677<br>844    | 2,225     | 7,846       |
|      | JUL     | 59<br>26<br>39      | 124       | 60<br>51<br>47       | 158       | 81<br>55<br>47       | 183       | 72<br>81<br>70       | 223       | 989         |
|      | JUN     | 80<br>43<br>39      | 162       | 99<br>30<br