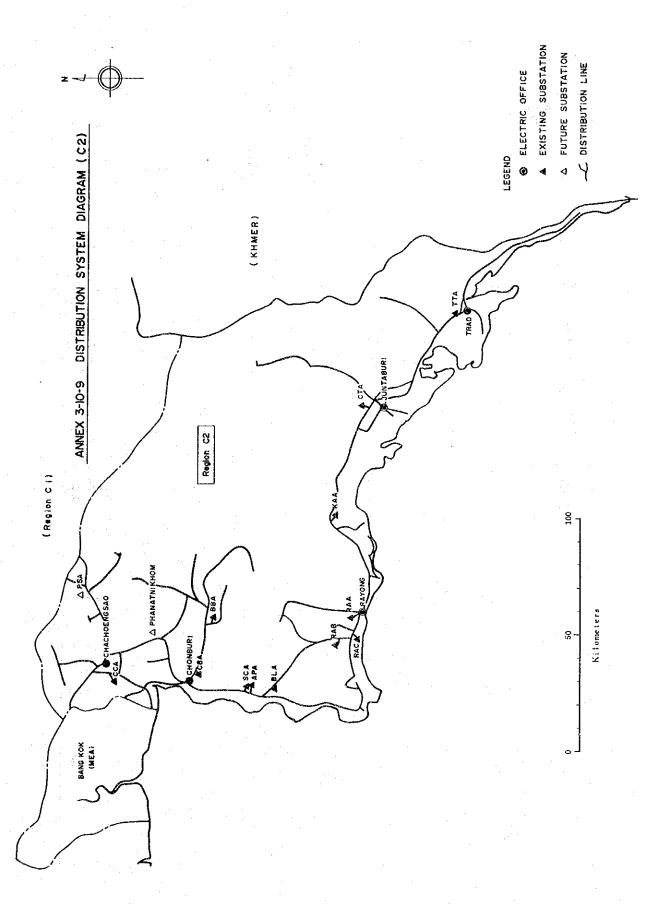

| BBA BLA CBA CCA CTA KAA RAB RAC SCA TTA PSA  CLA KBA KNA LRA NTA PGA PKA PKB PPA TPA     | BAN PONG 1 BAN PONG 2 KANCHANA BURT KAMPHAENG SAEN NAKHON CHAIST SAM PHRAN 1 SAMUT SAKHON 1 SAMUT SAKHON 2 SUPHAN BURT THA MUANG SAM PHRAN 2 DOEMBANG NANGBUAT SRINAGARIND KHAO LAEM  S3 BANG LANG HAT YAI 1 HAT YAI 2 NARATHIWAT PHATTHALUNG SADAO SONGKHLA YALA PATTANI SATUN | BPB KCA KSA NCA SAA SMA SMB SPA TMA SAB DBA SVA KHA  BAA HYA HYB NWA PUA SQA SLA YLA PTA SEA |

























FREQUENCY OF FAULTS

(UNIT: TIMES)

|      | AVE/MON | 52.9<br>39.3<br>8.3 | 130.5     | 61.9<br>39.0<br>52.4 | 153.3     | 67.2<br>50.2<br>67.3 | 184.7     | 58.7<br>56.4<br>70.3 | 185.4     | 653.9       |
|------|---------|---------------------|-----------|----------------------|-----------|----------------------|-----------|----------------------|-----------|-------------|
|      | TOTAL   | 635<br>471<br>460   | 1,566     | 743<br>468<br>629    | 1,840     | 806<br>602<br>807    | 2,215     | 704<br>677<br>844    | 2,225     | 7,846       |
|      | JUL     | 59<br>26<br>39      | 124       | 60<br>51<br>47       | 158       | 81<br>55<br>47       | 183       | 72<br>81<br>70       | 223       | 989         |
|      | JUN     | 80<br>43<br>39      | 162       | 99<br>30<br>2