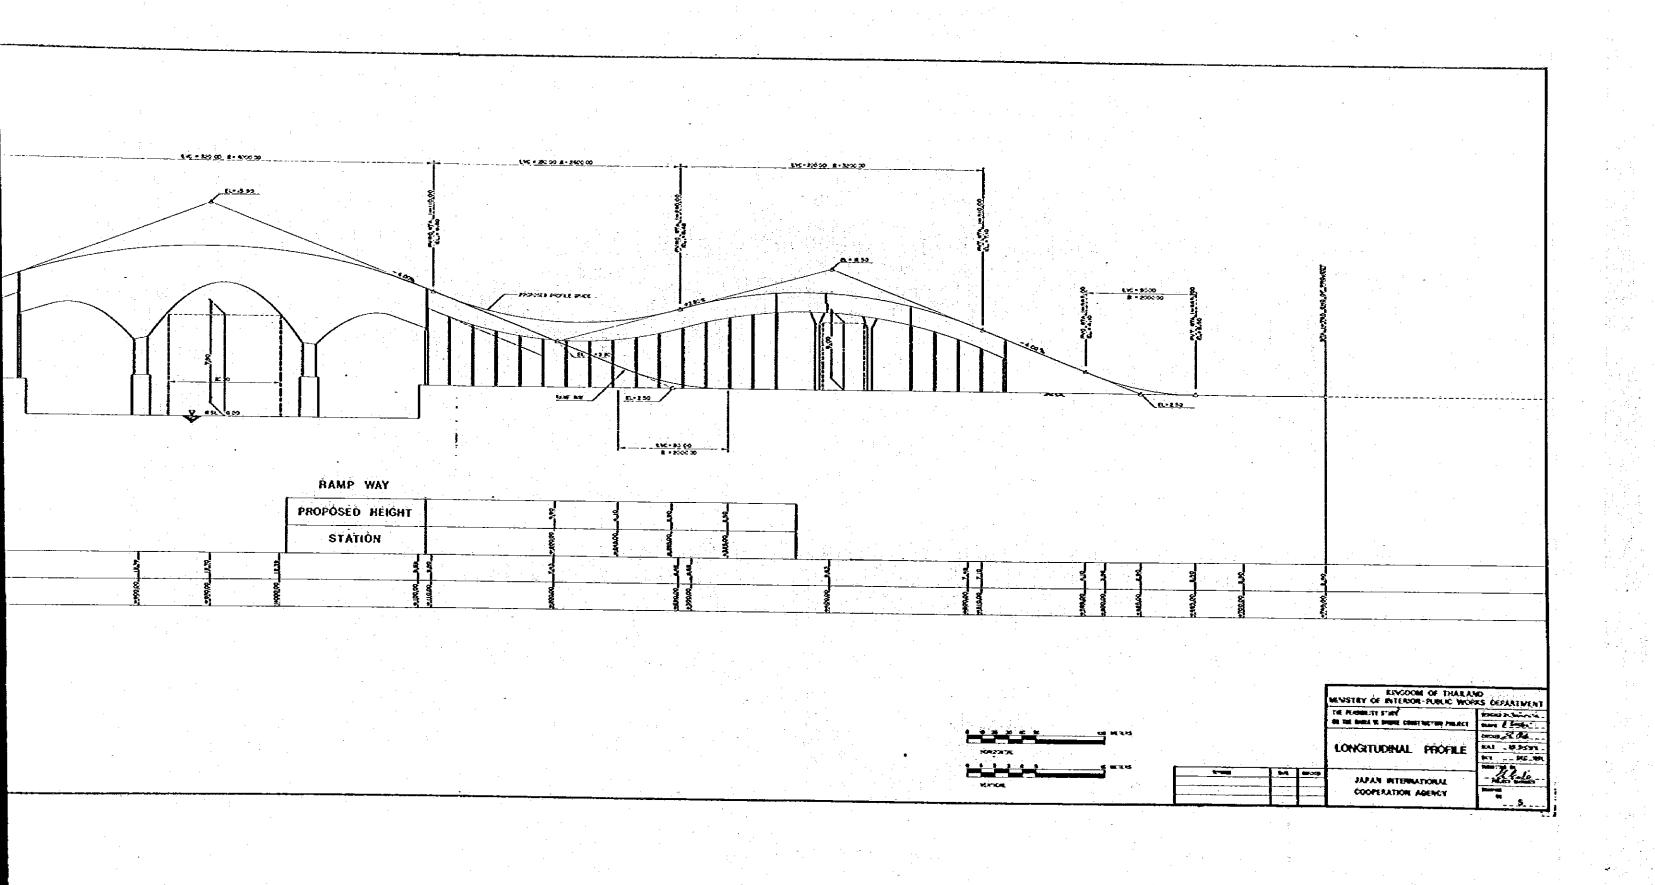

| ·              |                                    |                |                                                  |               |                                  |
|----------------|------------------------------------|----------------|--------------------------------------------------|---------------|----------------------------------|
| DRAWING<br>NO. | TITLE                              | DRAWING<br>NO. | TITLE                                            | DŘAWNO<br>NO. | TITLE                            |
|                |                                    |                |                                                  |               |                                  |
| * \$           | STANDARD SYMBOLS AND ABBREVIATIONS | 11             | MAIN BRIDGE - GENERAL LAYOUT                     | 21 22         | ABUTMENT STRUCTURES              |
|                |                                    |                |                                                  |               |                                  |
| <b>2</b>       | GENERAL LOCATION MAP               | 12             | MAIN BRIDGE-SUPERSTRUCTURE CROSS SECTIONS        | 23            | MINOR BRIDGES                    |
|                |                                    |                |                                                  |               |                                  |
| 3              | KEY PLAN                           | 13             | MAIN BRIDGE-SUPERSTRUCTURE LONGITUDINAL SECTIONS | 24            | RAILWAY VIADUCT (SINGLE TRACK)   |
|                |                                    | •              |                                                  |               |                                  |
| 4              | PLAN                               | 14             | MAIN BRIDGE-CENTRAL SLIDING HINGE DETAILS        | 25            | RAILWAY VIADUCT (DOUBLE TRACK)   |
|                |                                    |                |                                                  |               |                                  |
| 5              | LONGITUDINAL PROFILE               | 15             | MAIN BRIDGE-SUBSTRUCTURE MAIN SPAN PIERS         | 26            | RIVER BANK STRUCTURES            |
|                |                                    |                |                                                  |               |                                  |
| 6              | TYPICAL CROSS SECTIONS             | 16             | MAIN BRIDGE - SUBSTRUCTURE END SPAN PIERS        | 27            | BEARING ARRANGEMENT              |
|                |                                    |                |                                                  |               |                                  |
| 7              | INTERSECTION THONBURI SIDE         | 17             | MAIN BRIDGE - STAIRCASE                          | <b>28</b>     | DRAIN DETAILS AND LIGHTING POLES |
|                |                                    |                |                                                  |               |                                  |
| 8              | INTERSECTION BANGKOK SIDE          | 18             | APPROACH SPANS-GENERAL LAYOUT                    | 29            | RAILING DETAILS                  |
|                |                                    |                |                                                  |               |                                  |
| 9              | STANDARD TRAFFIC SIGNS             | 19             | VIADUCT-CONTINUOUS BRIDGE PIERS                  | 30            | SOIL PROFILE                     |
|                |                                    |                |                                                  | e e           |                                  |
| 10             | BRIDGE-PLAN AND ELEVATION          | 20             | VIADUCT-MASHROOM TYPE BRIDGE PIERS               |               |                                  |
|                |                                    |                |                                                  |               |                                  |