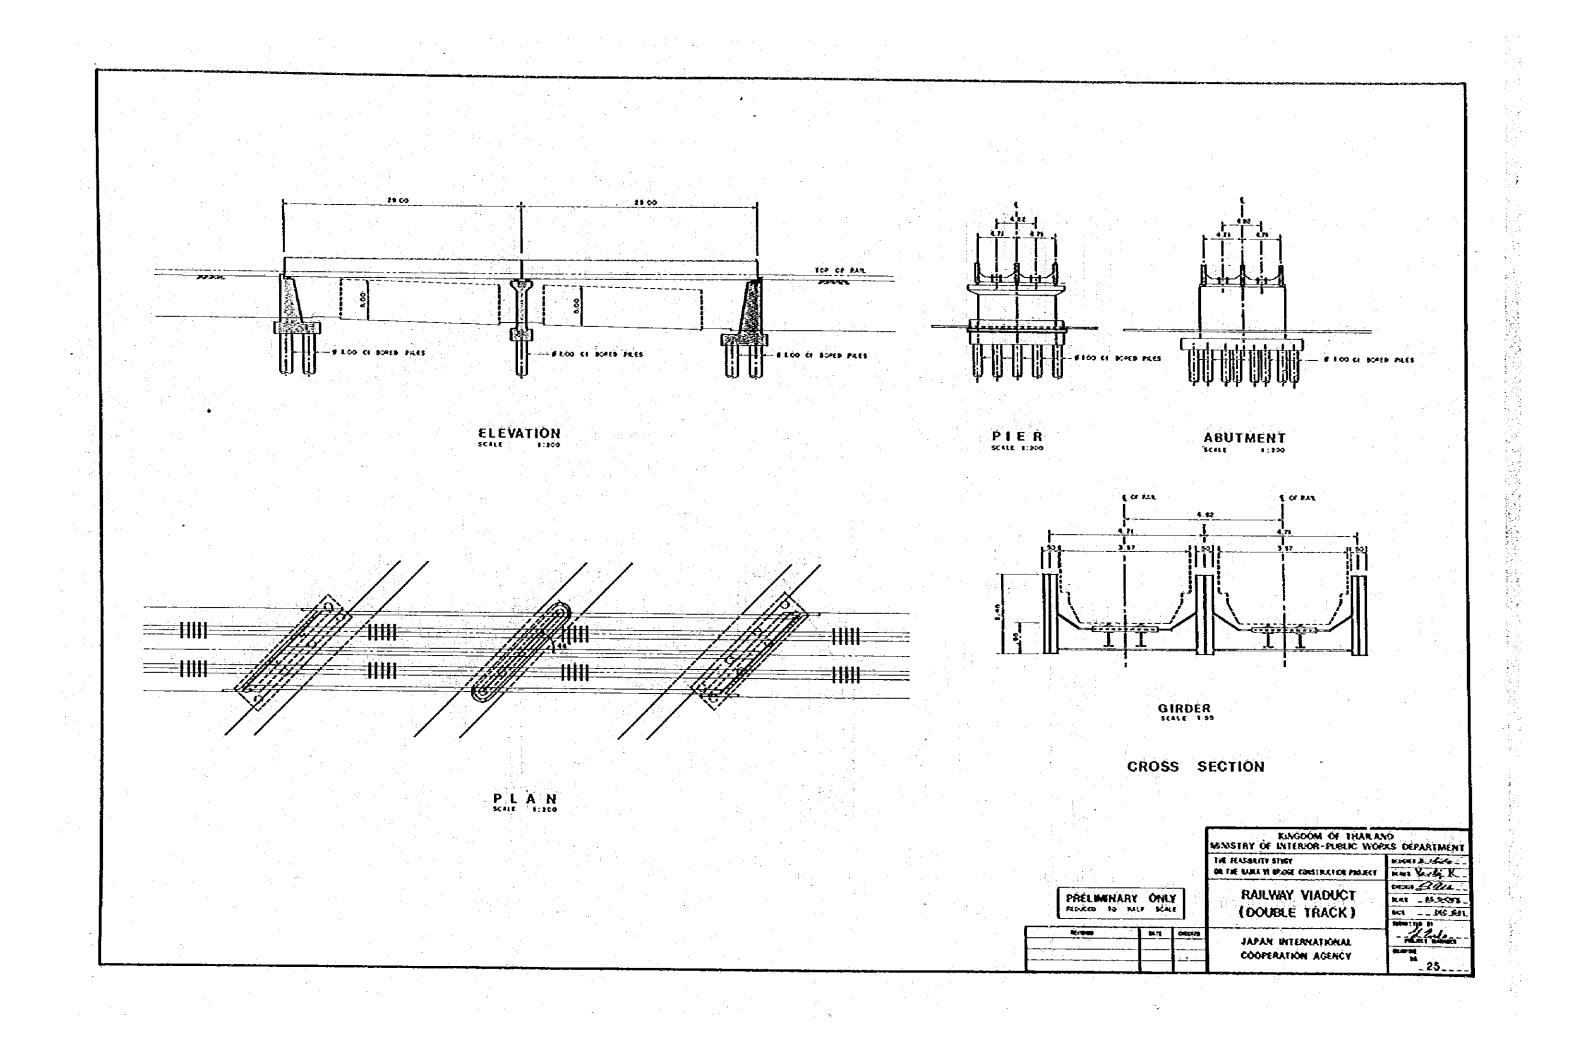

| ·              |                                    |                |                                                  |               |                                  |
|----------------|------------------------------------|----------------|--------------------------------------------------|---------------|----------------------------------|
| DRAWING<br>NO. | TITLE                              | DRAWING<br>NO. | TITLE                                            | DŘAWNO<br>NO. | TITLE                            |
|                |                                    |                |                                                  |               |                                  |
| * \$           | STANDARD SYMBOLS AND ABBREVIATIONS | 11             | MAIN BRIDGE - GENERAL LAYOUT                     | 21 22         | ABUTMENT STRUCTURES              |
|                |                                    |                |                                                  |               |                                  |
| <b>2</b>       | GENERAL LOCATION MAP               | 12             | MAIN BRIDGE-SUPERSTRUCTURE CROSS SECTIONS        | 23            | MINOR BRIDGES                    |
|                |                                    |                |                                                  |               |                                  |
| 3              | KEY PLAN                           | 13             | MAIN BRIDGE-SUPERSTRUCTURE LONGITUDINAL SECTIONS | 24            | RAILWAY VIADUCT (SINGLE TRACK)   |
|                |                                    | •              |                                                  |               |                                  |
| 4              | PLAN                               | 14             | MAIN BRIDGE-CENTRAL SLIDING HINGE DETAILS        | 25            | RAILWAY VIADUCT (DOUBLE TRACK)   |
|                |                                    |                |                                                  |               |                                  |
| 5              | LONGITUDINAL PROFILE               | 15             | MAIN BRIDGE-SUBSTRUCTURE MAIN SPAN PIERS         | 26            | RIVER BANK STRUCTURES            |
|                |                                    |                |                                                  |               |                                  |
| 6              | TYPICAL CROSS SECTIONS             | 16             | MAIN BRIDGE - SUBSTRUCTURE END SPAN PIERS        | 27            | BEARING ARRANGEMENT              |
|                |                                    |                |                                                  |               |                                  |
| 7              | INTERSECTION THONBURI SIDE         | 17             | MAIN BRIDGE - STAIRCASE                          | <b>28</b>     | DRAIN DETAILS AND LIGHTING POLES |
|                |                                    |                |                                                  |               |                                  |
| 8              | INTERSECTION BANGKOK SIDE          | 18             | APPROACH SPANS-GENERAL LAYOUT                    | 29            | RAILING DETAILS                  |
|                |                                    |                |                                                  |               |                                  |
| 9              | STANDARD TRAFFIC SIGNS             | 19             | VIADUCT-CONTINUOUS BRIDGE PIERS                  | 30            | SOIL PROFILE                     |
|                |                                    |                |                                                  | e e           |                                  |
| 10             | BRIDGE-PLAN AND ELEVATION          | 20             | VIADUCT-MASHROOM TYPE BRIDGE PIERS               |               |                                  |
|                |                                    |                |                                                  |               |                                  |