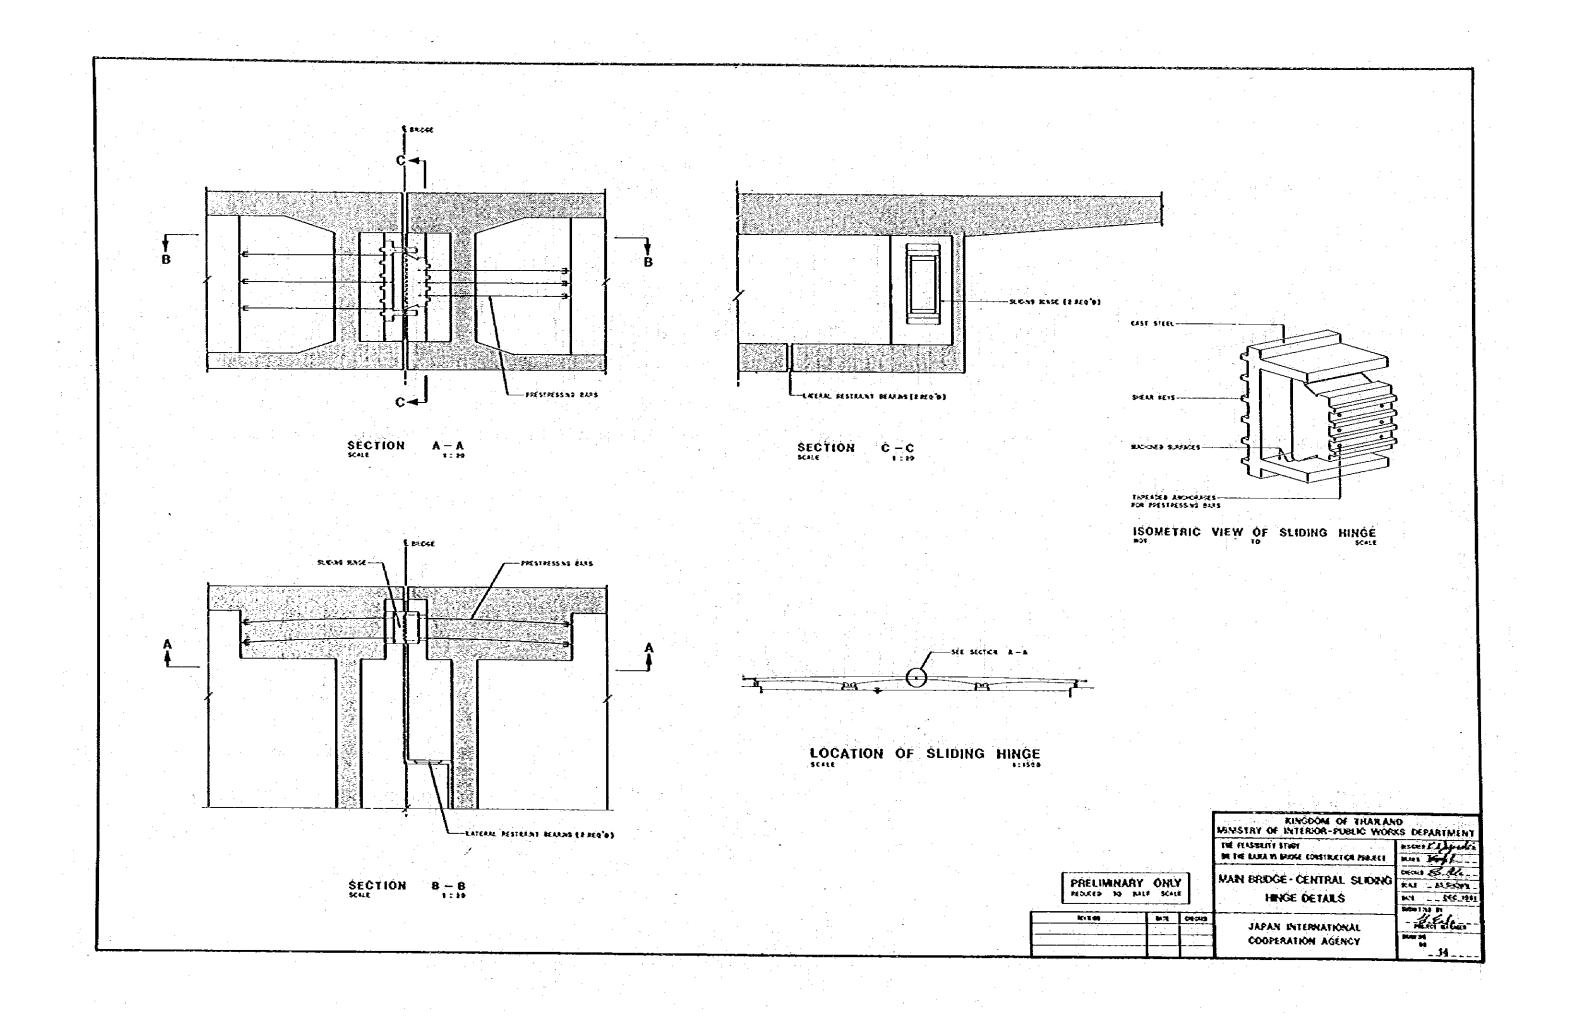

| ·              |                                    |                |                                                  |               |                                  |
|----------------|------------------------------------|----------------|--------------------------------------------------|---------------|----------------------------------|
| DRAWING<br>NO. | TITLE                              | DRAWING<br>NO. | TITLE                                            | DŘAWNO<br>NO. | TITLE                            |
|                |                                    |                |                                                  |               |                                  |
| * \$           | STANDARD SYMBOLS AND ABBREVIATIONS | 11             | MAIN BRIDGE - GENERAL LAYOUT                     | 21 22         | ABUTMENT STRUCTURES              |
|                |                                    |                |                                                  |               |                                  |
| <b>2</b>       | GENERAL LOCATION MAP               | 12             | MAIN BRIDGE-SUPERSTRUCTURE CROSS SECTIONS        | 23            | MINOR BRIDGES                    |
|                |                                    |                |                                                  |               |                                  |
| 3              | KEY PLAN                           | 13             | MAIN BRIDGE-SUPERSTRUCTURE LONGITUDINAL SECTIONS | 24            | RAILWAY VIADUCT (SINGLE TRACK)   |
|                |                                    | •              |                                                  |               |                                  |
| 4              | PLAN                               | 14             | MAIN BRIDGE-CENTRAL SLIDING HINGE DETAILS        | 25            | RAILWAY VIADUCT (DOUBLE TRACK)   |
|                |                                    |                |                                                  |               |                                  |
| 5              | LONGITUDINAL PROFILE               | 15             | MAIN BRIDGE-SUBSTRUCTURE MAIN SPAN PIERS         | 26            | RIVER BANK STRUCTURES            |
|                |                                    |                |                                                  |               |                                  |
| 6              | TYPICAL CROSS SECTIONS             | 16             | MAIN BRIDGE - SUBSTRUCTURE END SPAN PIERS        | 27            | BEARING ARRANGEMENT              |
|                |                                    |                |                                                  |               |                                  |
| 7              | INTERSECTION THONBURI SIDE         | 17             | MAIN BRIDGE - STAIRCASE                          | <b>28</b>     | DRAIN DETAILS AND LIGHTING POLES |
|                |                                    |                |                                                  |               |                                  |
| 8              | INTERSECTION BANGKOK SIDE          | 18             | APPROACH SPANS-GENERAL LAYOUT                    | 29            | RAILING DETAILS                  |
|                |                                    |                |                                                  |               |                                  |
| 9              | STANDARD TRAFFIC SIGNS             | 19             | VIADUCT-CONTINUOUS BRIDGE PIERS                  | 30            | SOIL PROFILE                     |
|                |                                    |                |                                                  | e e           |                                  |
| 10             | BRIDGE-PLAN AND ELEVATION          | 20             | VIADUCT-MASHROOM TYPE BRIDGE PIERS               |               |                                  |
|                |                                    |                |                                                  |               |                                  |