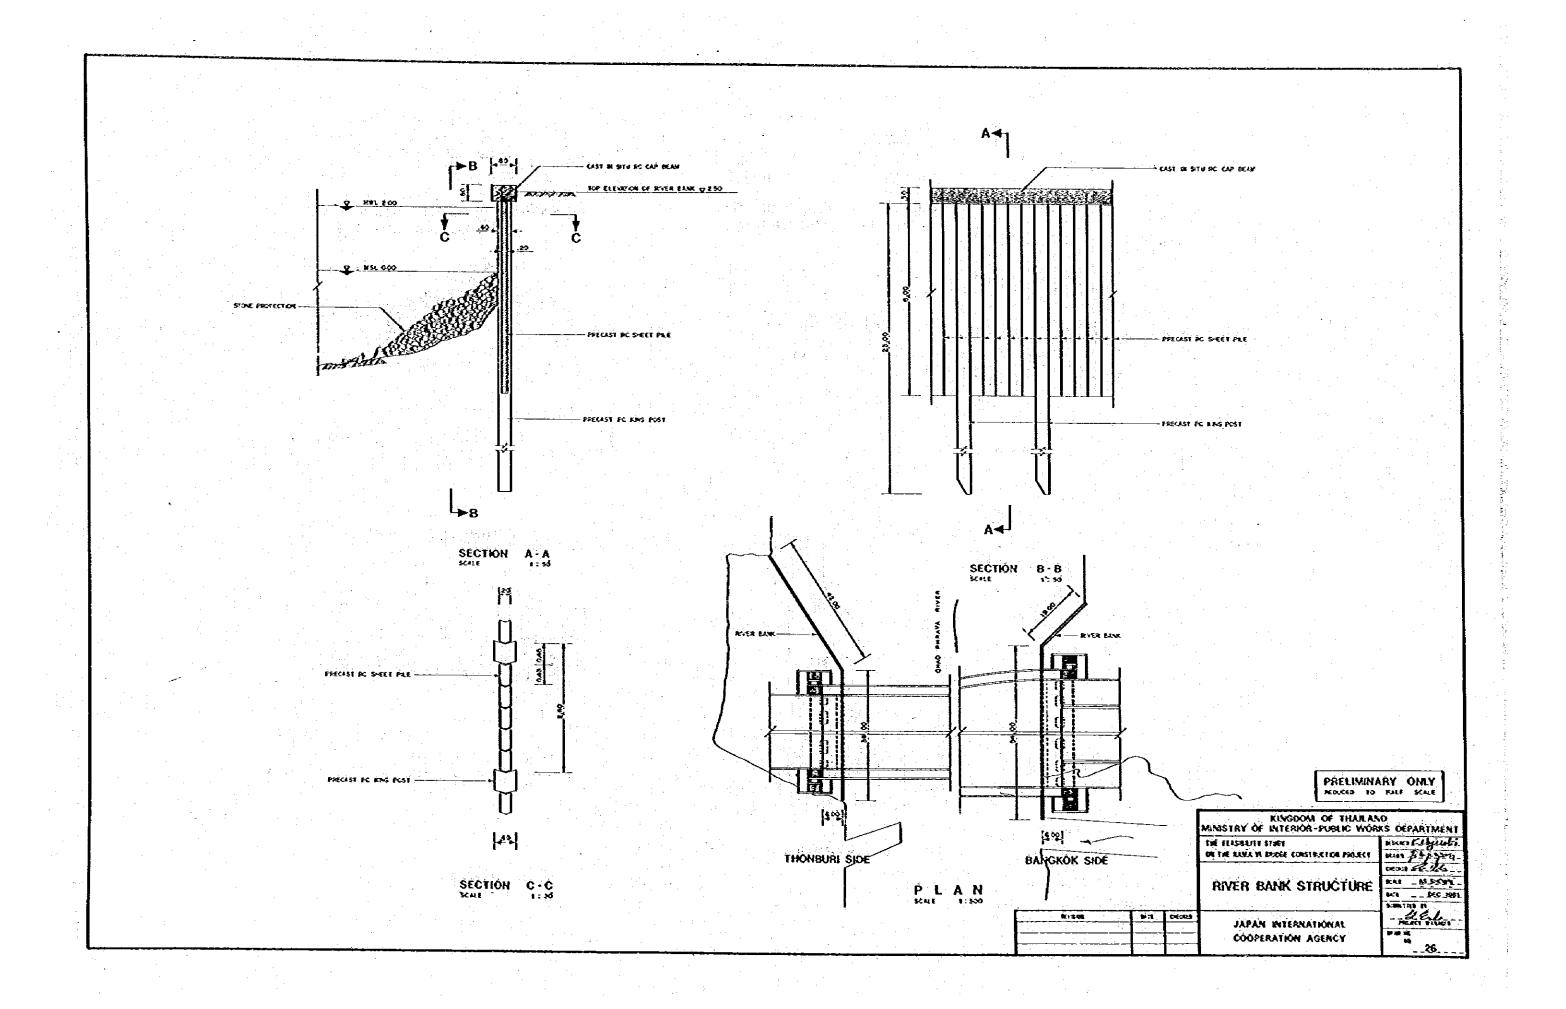

| ·              |                                    |                |                                                  |               |                                  |
|----------------|------------------------------------|----------------|--------------------------------------------------|---------------|----------------------------------|
| DRAWING<br>NO. | TITLE                              | DRAWING<br>NO. | TITLE                                            | DŘAWNO<br>NO. | TITLE                            |
|                |                                    |                |                                                  |               |                                  |
| * \$           | STANDARD SYMBOLS AND ABBREVIATIONS | 11             | MAIN BRIDGE - GENERAL LAYOUT                     | 21 22         | ABUTMENT STRUCTURES              |
|                |                                    |                |                                                  |               |                                  |
| <b>2</b>       | GENERAL LOCATION MAP               | 12             | MAIN BRIDGE-SUPERSTRUCTURE CROSS SECTIONS        | 23            | MINOR BRIDGES                    |
|                |                                    |                |                                                  |               |                                  |
| 3              | KEY PLAN                           | 13             | MAIN BRIDGE-SUPERSTRUCTURE LONGITUDINAL SECTIONS | 24            | RAILWAY VIADUCT (SINGLE TRACK)   |
|                |                                    | •              |                                                  |               |                                  |
| 4              | PLAN                               | 14             | MAIN BRIDGE-CENTRAL SLIDING HINGE DETAILS        | 25            | RAILWAY VIADUCT (DOUBLE TRACK)   |
|                |                                    |                |                                                  |               |                                  |
| 5              | LONGITUDINAL PROFILE               | 15             | MAIN BRIDGE-SUBSTRUCTURE MAIN SPAN PIERS         | 26            | RIVER BANK STRUCTURES            |
|                |                                    |                |                                                  |               |                                  |
| 6              | TYPICAL CROSS SECTIONS             | 16             | MAIN BRIDGE - SUBSTRUCTURE END SPAN PIERS        | 27            | BEARING ARRANGEMENT              |
|                |                                    |                |                                                  |               |                                  |
| 7              | INTERSECTION THONBURI SIDE         | 17             | MAIN BRIDGE - STAIRCASE                          | <b>28</b>     | DRAIN DETAILS AND LIGHTING POLES |
|                |                                    |                |                                                  |               |                                  |
| 8              | INTERSECTION BANGKOK SIDE          | 18             | APPROACH SPANS-GENERAL LAYOUT                    | 29            | RAILING DETAILS                  |
|                |                                    |                |                                                  |               |                                  |
| 9              | STANDARD TRAFFIC SIGNS             | 19             | VIADUCT-CONTINUOUS BRIDGE PIERS                  | 30            | SOIL PROFILE                     |
|                |                                    |                |                                                  | e e           |                                  |
| 10             | BRIDGE-PLAN AND ELEVATION          | 20             | VIADUCT-MASHROOM TYPE BRIDGE PIERS               |               |                                  |
|                |                                    |                |                                                  |               |                                  |