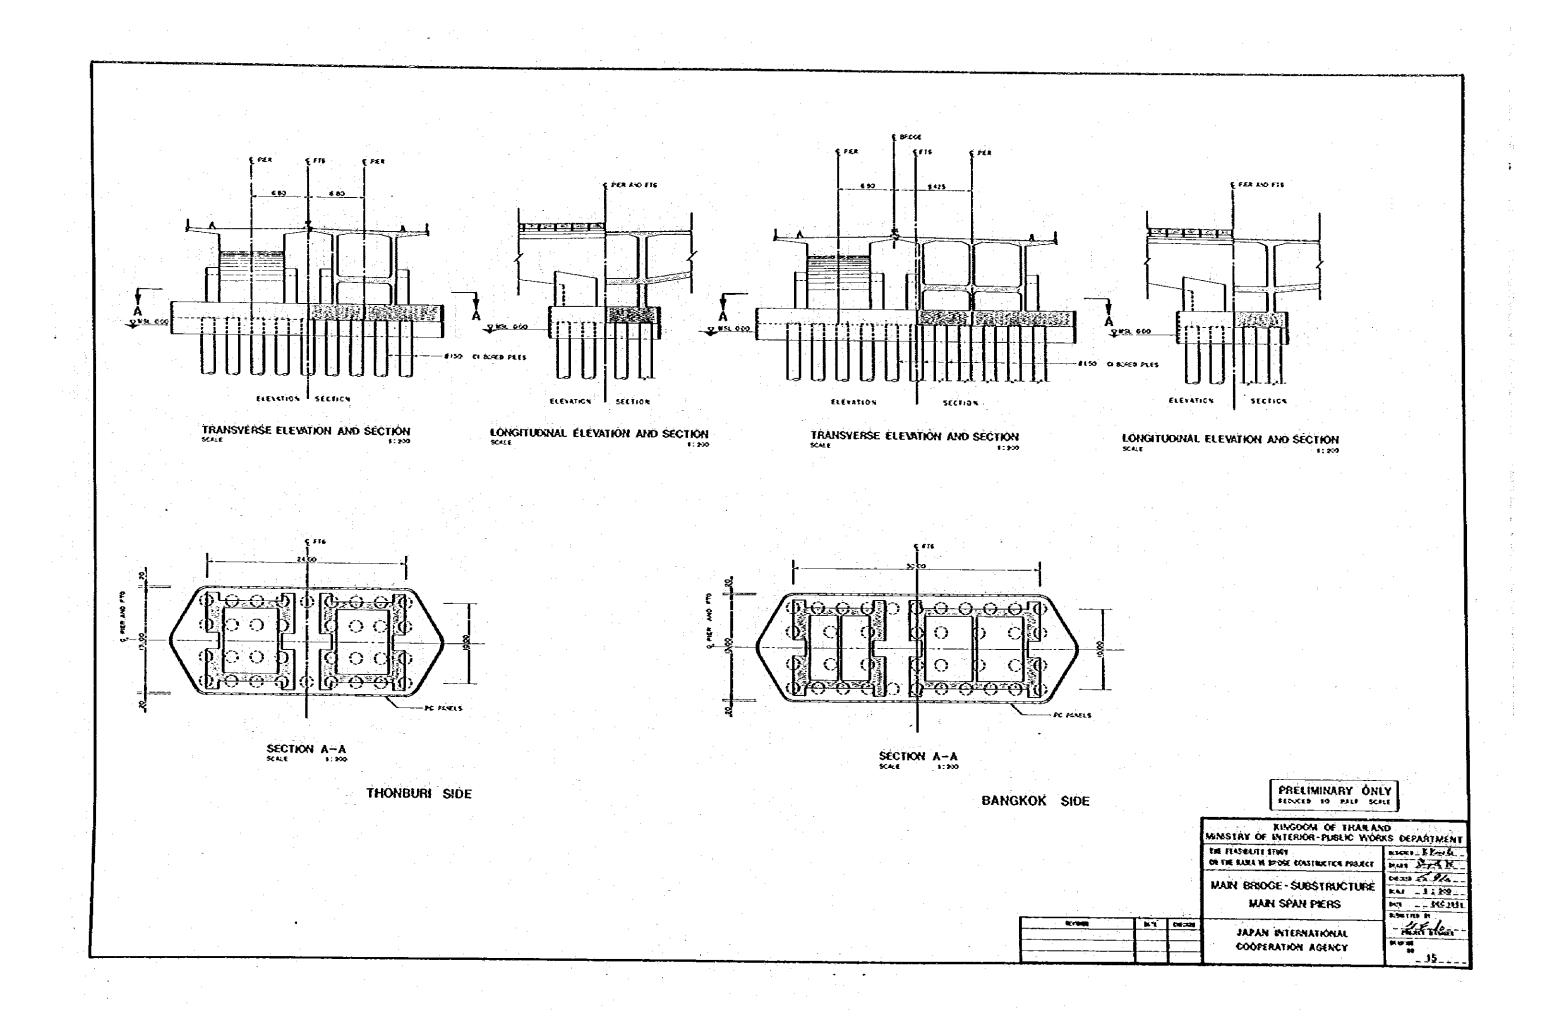

| ·              |                                    |                |                                                  |               |                                  |
|----------------|------------------------------------|----------------|--------------------------------------------------|---------------|----------------------------------|
| DRAWING<br>NO. | TITLE                              | DRAWING<br>NO. | TITLE                                            | DŘAWNO<br>NO. | TITLE                            |
|                |                                    |                |                                                  |               |                                  |
| * \$           | STANDARD SYMBOLS AND ABBREVIATIONS | 11             | MAIN BRIDGE - GENERAL LAYOUT                     | 21 22         | ABUTMENT STRUCTURES              |
|                |                                    |                |                                                  |               |                                  |
| <b>2</b>       | GENERAL LOCATION MAP               | 12             | MAIN BRIDGE-SUPERSTRUCTURE CROSS SECTIONS        | 23            | MINOR BRIDGES                    |
|                |                                    |                |                                                  |               |                                  |
| 3              | KEY PLAN                           | 13             | MAIN BRIDGE-SUPERSTRUCTURE LONGITUDINAL SECTIONS | 24            | RAILWAY VIADUCT (SINGLE TRACK)   |
|                |                                    | •              |                                                  |               |                                  |
| 4              | PLAN                               | 14             | MAIN BRIDGE-CENTRAL SLIDING HINGE DETAILS        | 25            | RAILWAY VIADUCT (DOUBLE TRACK)   |
|                |                                    |                |                                                  |               |                                  |
| 5              | LONGITUDINAL PROFILE               | 15             | MAIN BRIDGE-SUBSTRUCTURE MAIN SPAN PIERS         | 26            | RIVER BANK STRUCTURES            |
|                |                                    |                |                                                  |               |                                  |
| 6              | TYPICAL CROSS SECTIONS             | 16             | MAIN BRIDGE - SUBSTRUCTURE END SPAN PIERS        | 27            | BEARING ARRANGEMENT              |
|                |                                    |                |                                                  |               |                                  |
| 7              | INTERSECTION THONBURI SIDE         | 17             | MAIN BRIDGE - STAIRCASE                          | <b>28</b>     | DRAIN DETAILS AND LIGHTING POLES |
|                |                                    |                |                                                  |               |                                  |
| 8              | INTERSECTION BANGKOK SIDE          | 18             | APPROACH SPANS-GENERAL LAYOUT                    | 29            | RAILING DETAILS                  |
|                |                                    |                |                                                  |               |                                  |
| 9              | STANDARD TRAFFIC SIGNS             | 19             | VIADUCT-CONTINUOUS BRIDGE PIERS                  | 30            | SOIL PROFILE                     |
|                |                                    |                |                                                  | e e           |                                  |
| 10             | BRIDGE-PLAN AND ELEVATION          | 20             | VIADUCT-MASHROOM TYPE BRIDGE PIERS               |               |                                  |
|                |                                    |                |                                                  |               |                                  |