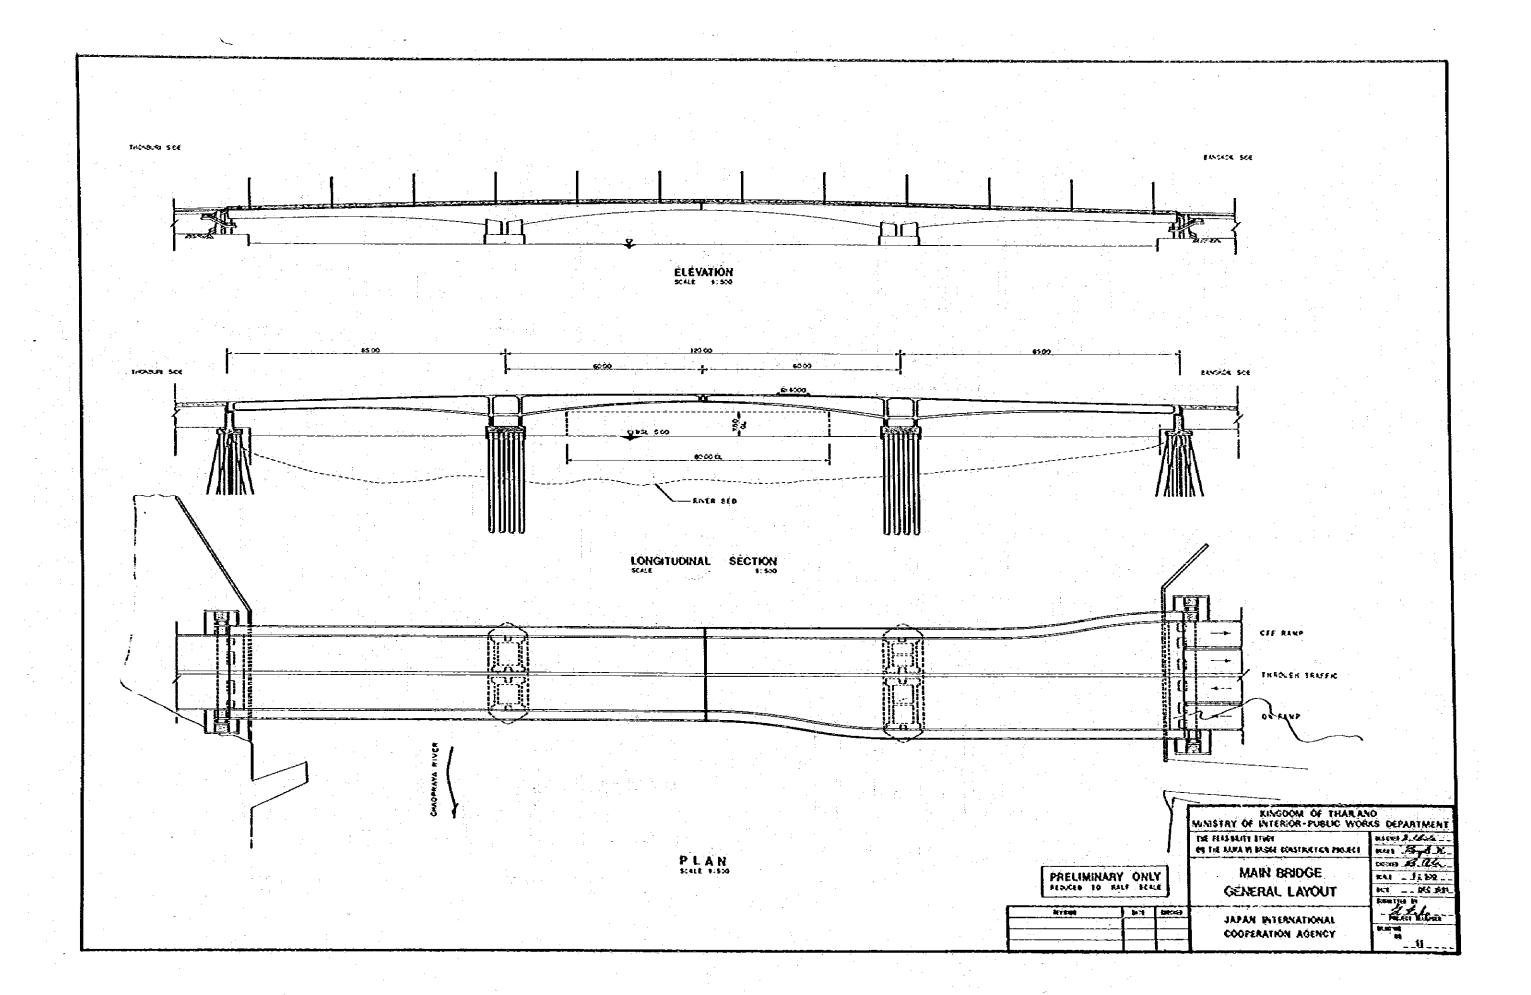

| ·              |                                    |                |                                                  |               |                                  |
|----------------|------------------------------------|----------------|--------------------------------------------------|---------------|----------------------------------|
| DRAWING<br>NO. | TITLE                              | DRAWING<br>NO. | TITLE                                            | DŘAWNO<br>NO. | TITLE                            |
|                |                                    |                |                                                  |               |                                  |
| * \$           | STANDARD SYMBOLS AND ABBREVIATIONS | 11             | MAIN BRIDGE - GENERAL LAYOUT                     | 21 22         | ABUTMENT STRUCTURES              |
|                |                                    |                |                                                  |               |                                  |
| <b>2</b>       | GENERAL LOCATION MAP               | 12             | MAIN BRIDGE-SUPERSTRUCTURE CROSS SECTIONS        | 23            | MINOR BRIDGES                    |
|                |                                    |                |                                                  |               |                                  |
| 3              | KEY PLAN                           | 13             | MAIN BRIDGE-SUPERSTRUCTURE LONGITUDINAL SECTIONS | 24            | RAILWAY VIADUCT (SINGLE TRACK)   |
|                |                                    | •              |                                                  |               |                                  |
| 4              | PLAN                               | 14             | MAIN BRIDGE-CENTRAL SLIDING HINGE DETAILS        | 25            | RAILWAY VIADUCT (DOUBLE TRACK)   |
|                |                                    |                |                                                  |               |                                  |
| 5              | LONGITUDINAL PROFILE               | 15             | MAIN BRIDGE-SUBSTRUCTURE MAIN SPAN PIERS         | 26            | RIVER BANK STRUCTURES            |
|                |                                    |                |                                                  |               |                                  |
| 6              | TYPICAL CROSS SECTIONS             | 16             | MAIN BRIDGE - SUBSTRUCTURE END SPAN PIERS        | 27            | BEARING ARRANGEMENT              |
|                |                                    |                |                                                  |               |                                  |
| 7              | INTERSECTION THONBURI SIDE         | 17             | MAIN BRIDGE - STAIRCASE                          | <b>28</b>     | DRAIN DETAILS AND LIGHTING POLES |
|                |                                    |                |                                                  |               |                                  |
| 8              | INTERSECTION BANGKOK SIDE          | 18             | APPROACH SPANS-GENERAL LAYOUT                    | 29            | RAILING DETAILS                  |
|                |                                    |                |                                                  |               |                                  |
| 9              | STANDARD TRAFFIC SIGNS             | 19             | VIADUCT-CONTINUOUS BRIDGE PIERS                  | 30            | SOIL PROFILE                     |
|                |                                    |                |                                                  | e e           |                                  |
| 10             | BRIDGE-PLAN AND ELEVATION          | 20             | VIADUCT-MASHROOM TYPE BRIDGE PIERS               |               |                                  |
|                |                                    |                |                                                  |               |                                  |