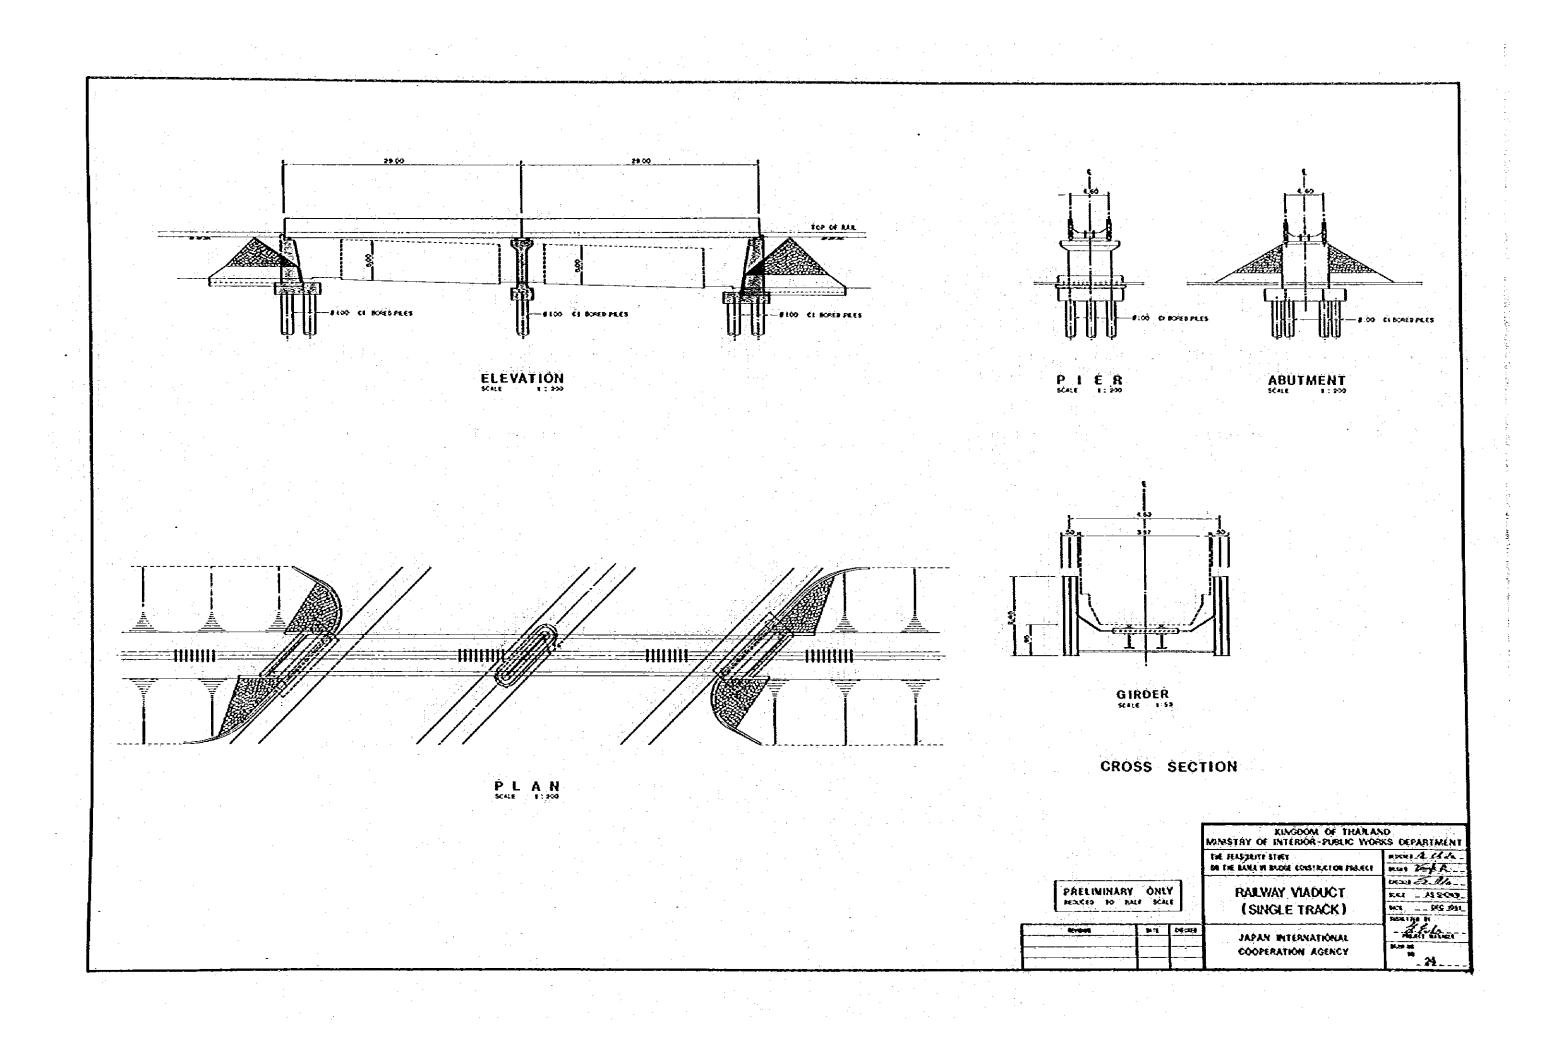

| ·              |                                    |                |                                                  |               |                                  |
|----------------|------------------------------------|----------------|--------------------------------------------------|---------------|----------------------------------|
| DRAWING<br>NO. | TITLE                              | DRAWING<br>NO. | TITLE                                            | DŘAWNO<br>NO. | TITLE                            |
|                |                                    |                |                                                  |               |                                  |
| * \$           | STANDARD SYMBOLS AND ABBREVIATIONS | 11             | MAIN BRIDGE - GENERAL LAYOUT                     | 21 22         | ABUTMENT STRUCTURES              |
|                |                                    |                |                                                  |               |                                  |
| <b>2</b>       | GENERAL LOCATION MAP               | 12             | MAIN BRIDGE-SUPERSTRUCTURE CROSS SECTIONS        | 23            | MINOR BRIDGES                    |
|                |                                    |                |                                                  |               |                                  |
| 3              | KEY PLAN                           | 13             | MAIN BRIDGE-SUPERSTRUCTURE LONGITUDINAL SECTIONS | 24            | RAILWAY VIADUCT (SINGLE TRACK)   |
|                |                                    | •              |                                                  |               |                                  |
| 4              | PLAN                               | 14             | MAIN BRIDGE-CENTRAL SLIDING HINGE DETAILS        | 25            | RAILWAY VIADUCT (DOUBLE TRACK)   |
|                |                                    |                |                                                  |               |                                  |
| 5              | LONGITUDINAL PROFILE               | 15             | MAIN BRIDGE-SUBSTRUCTURE MAIN SPAN PIERS         | 26            | RIVER BANK STRUCTURES            |
|                |                                    |                |                                                  |               |                                  |
| 6              | TYPICAL CROSS SECTIONS             | 16             | MAIN BRIDGE - SUBSTRUCTURE END SPAN PIERS        | 27            | BEARING ARRANGEMENT              |
|                |                                    |                |                                                  |               |                                  |
| 7              | INTERSECTION THONBURI SIDE         | 17             | MAIN BRIDGE - STAIRCASE                          | <b>28</b>     | DRAIN DETAILS AND LIGHTING POLES |
|                |                                    |                |                                                  |               |                                  |
| 8              | INTERSECTION BANGKOK SIDE          | 18             | APPROACH SPANS-GENERAL LAYOUT                    | 29            | RAILING DETAILS                  |
|                |                                    |                |                                                  |               |                                  |
| 9              | STANDARD TRAFFIC SIGNS             | 19             | VIADUCT-CONTINUOUS BRIDGE PIERS                  | 30            | SOIL PROFILE                     |
|                |                                    |                |                                                  | e e           |                                  |
| 10             | BRIDGE-PLAN AND ELEVATION          | 20             | VIADUCT-MASHROOM TYPE BRIDGE PIERS               |               |                                  |
|                |                                    |                |                                                  |               |                                  |