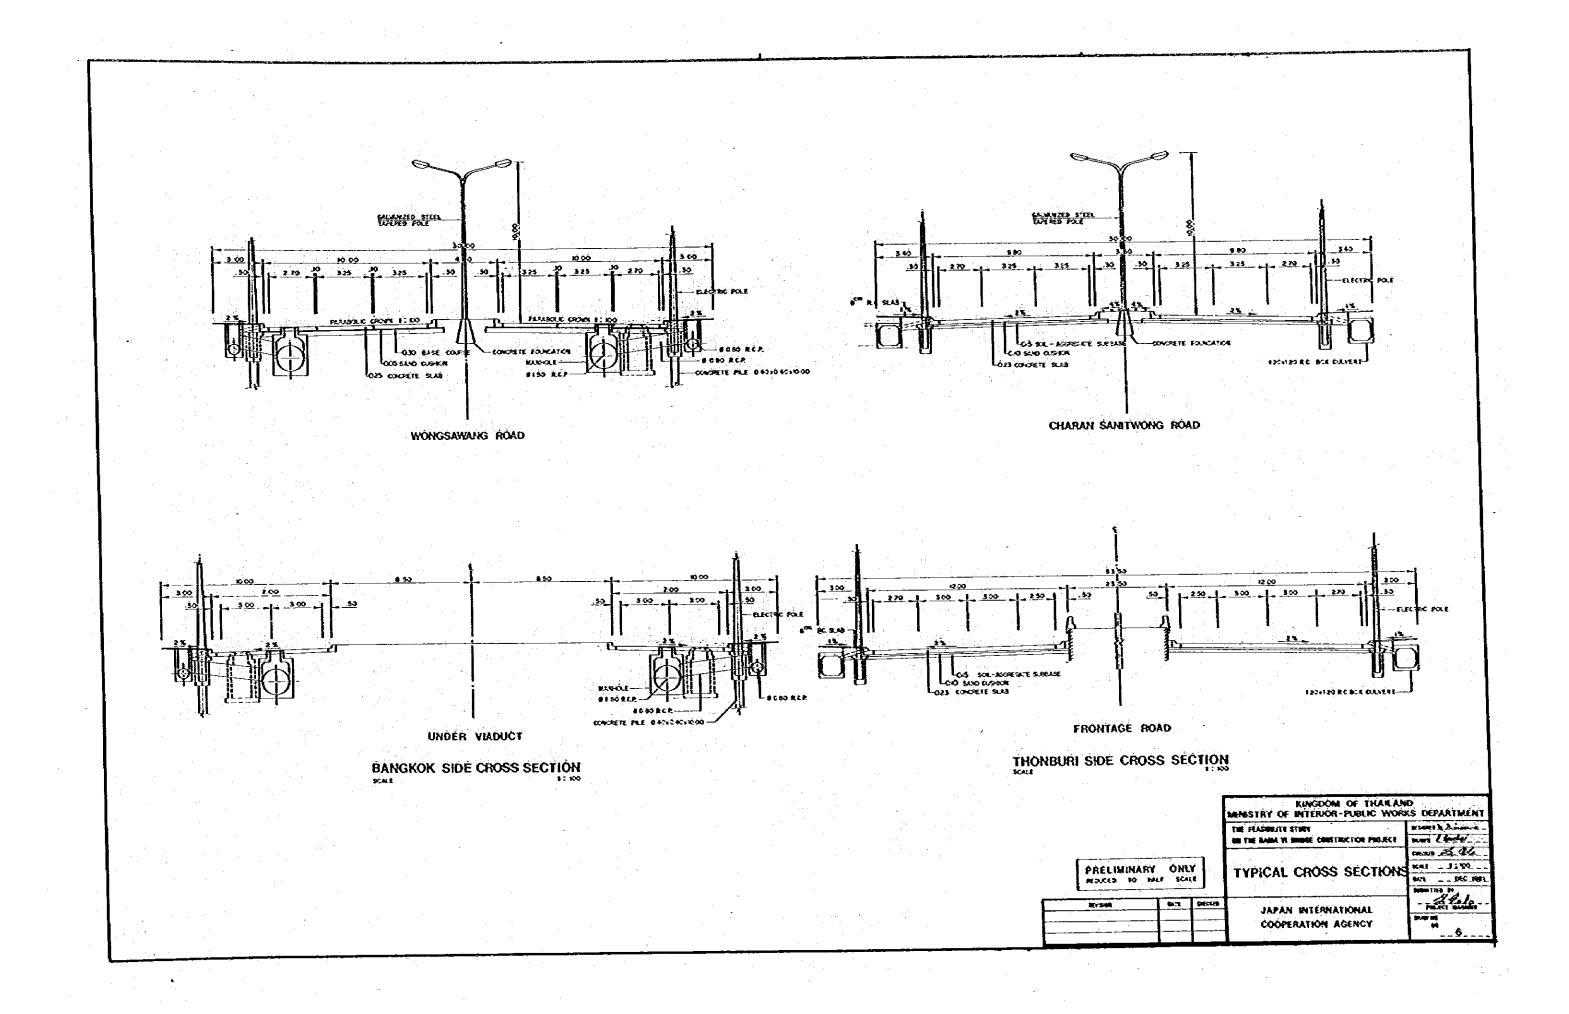

| ·              |                                    |                |                                                  |               |                                  |
|----------------|------------------------------------|----------------|--------------------------------------------------|---------------|----------------------------------|
| DRAWING<br>NO. | TITLE                              | DRAWING<br>NO. | TITLE                                            | DŘAWNO<br>NO. | TITLE                            |
|                |                                    |                |                                                  |               |                                  |
| * \$           | STANDARD SYMBOLS AND ABBREVIATIONS | 11             | MAIN BRIDGE - GENERAL LAYOUT                     | 21 22         | ABUTMENT STRUCTURES              |
|                |                                    |                |                                                  |               |                                  |
| <b>2</b>       | GENERAL LOCATION MAP               | 12             | MAIN BRIDGE-SUPERSTRUCTURE CROSS SECTIONS        | 23            | MINOR BRIDGES                    |
|                |                                    |                |                                                  |               |                                  |
| 3              | KEY PLAN                           | 13             | MAIN BRIDGE-SUPERSTRUCTURE LONGITUDINAL SECTIONS | 24            | RAILWAY VIADUCT (SINGLE TRACK)   |
|                |                                    | •              |                                                  |               |                                  |
| 4              | PLAN                               | 14             | MAIN BRIDGE-CENTRAL SLIDING HINGE DETAILS        | 25            | RAILWAY VIADUCT (DOUBLE TRACK)   |
|                |                                    |                |                                                  |               |                                  |
| 5              | LONGITUDINAL PROFILE               | 15             | MAIN BRIDGE-SUBSTRUCTURE MAIN SPAN PIERS         | 26            | RIVER BANK STRUCTURES            |
|                |                                    |                |                                                  |               |                                  |
| 6              | TYPICAL CROSS SECTIONS             | 16             | MAIN BRIDGE - SUBSTRUCTURE END SPAN PIERS        | 27            | BEARING ARRANGEMENT              |
|                |                                    |                |                                                  |               |                                  |
| 7              | INTERSECTION THONBURI SIDE         | 17             | MAIN BRIDGE - STAIRCASE                          | <b>28</b>     | DRAIN DETAILS AND LIGHTING POLES |
|                |                                    |                |                                                  |               |                                  |
| 8              | INTERSECTION BANGKOK SIDE          | 18             | APPROACH SPANS-GENERAL LAYOUT                    | 29            | RAILING DETAILS                  |
|                |                                    |                |                                                  |               |                                  |
| 9              | STANDARD TRAFFIC SIGNS             | 19             | VIADUCT-CONTINUOUS BRIDGE PIERS                  | 30            | SOIL PROFILE                     |
|                |                                    |                |                                                  | e e           |                                  |
| 10             | BRIDGE-PLAN AND ELEVATION          | 20             | VIADUCT-MASHROOM TYPE BRIDGE PIERS               |               |                                  |
|                |                                    |                |                                                  |               |                                  |