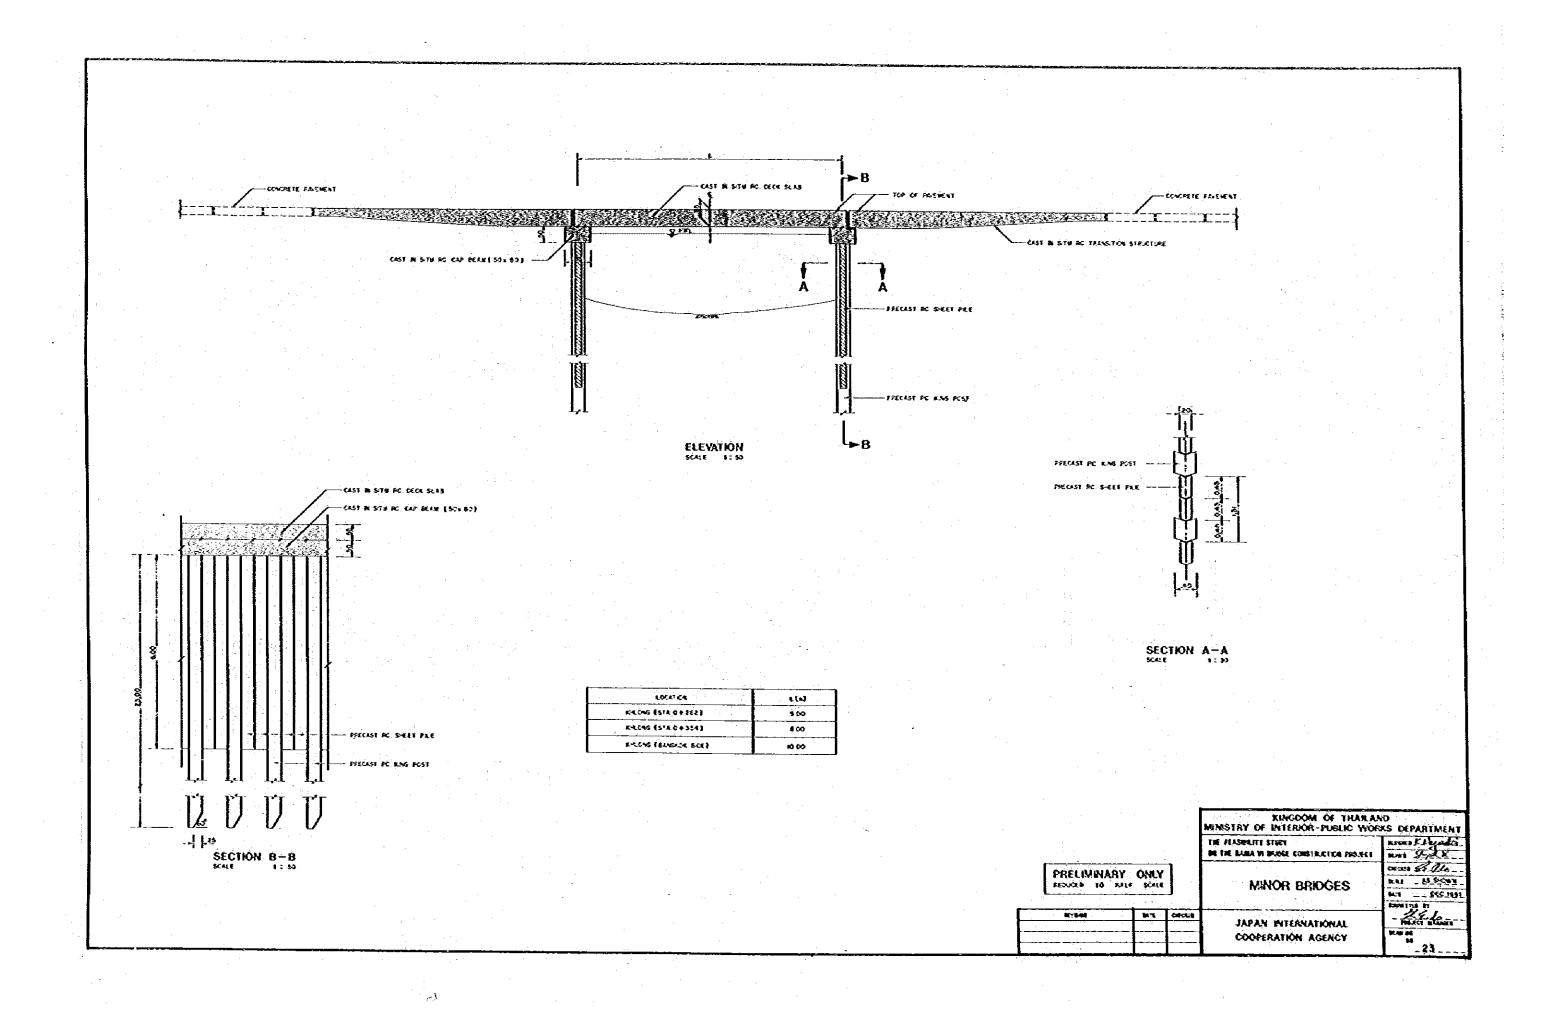

| ·              |                                    |                |                                                  |               |                                  |
|----------------|------------------------------------|----------------|--------------------------------------------------|---------------|----------------------------------|
| DRAWING<br>NO. | TITLE                              | DRAWING<br>NO. | TITLE                                            | DŘAWNO<br>NO. | TITLE                            |
|                |                                    |                |                                                  |               |                                  |
| * \$           | STANDARD SYMBOLS AND ABBREVIATIONS | 11             | MAIN BRIDGE - GENERAL LAYOUT                     | 21 22         | ABUTMENT STRUCTURES              |
|                |                                    |                |                                                  |               |                                  |
| <b>2</b>       | GENERAL LOCATION MAP               | 12             | MAIN BRIDGE-SUPERSTRUCTURE CROSS SECTIONS        | 23            | MINOR BRIDGES                    |
|                |                                    |                |                                                  |               |                                  |
| 3              | KEY PLAN                           | 13             | MAIN BRIDGE-SUPERSTRUCTURE LONGITUDINAL SECTIONS | 24            | RAILWAY VIADUCT (SINGLE TRACK)   |
|                |                                    | •              |                                                  |               |                                  |
| 4              | PLAN                               | 14             | MAIN BRIDGE-CENTRAL SLIDING HINGE DETAILS        | 25            | RAILWAY VIADUCT (DOUBLE TRACK)   |
|                |                                    |                |                                                  |               |                                  |
| 5              | LONGITUDINAL PROFILE               | 15             | MAIN BRIDGE-SUBSTRUCTURE MAIN SPAN PIERS         | 26            | RIVER BANK STRUCTURES            |
|                |                                    |                |                                                  |               |                                  |
| 6              | TYPICAL CROSS SECTIONS             | 16             | MAIN BRIDGE - SUBSTRUCTURE END SPAN PIERS        | 27            | BEARING ARRANGEMENT              |
|                |                                    |                |                                                  |               |                                  |
| 7              | INTERSECTION THONBURI SIDE         | 17             | MAIN BRIDGE - STAIRCASE                          | <b>28</b>     | DRAIN DETAILS AND LIGHTING POLES |
|                |                                    |                |                                                  |               |                                  |
| 8              | INTERSECTION BANGKOK SIDE          | 18             | APPROACH SPANS-GENERAL LAYOUT                    | 29            | RAILING DETAILS                  |
|                |                                    |                |                                                  |               |                                  |
| 9              | STANDARD TRAFFIC SIGNS             | 19             | VIADUCT-CONTINUOUS BRIDGE PIERS                  | 30            | SOIL PROFILE                     |
|                |                                    |                |                                                  | e e           |                                  |
| 10             | BRIDGE-PLAN AND ELEVATION          | 20             | VIADUCT-MASHROOM TYPE BRIDGE PIERS               |               |                                  |
|                |                                    |                |                                                  |               |                                  |