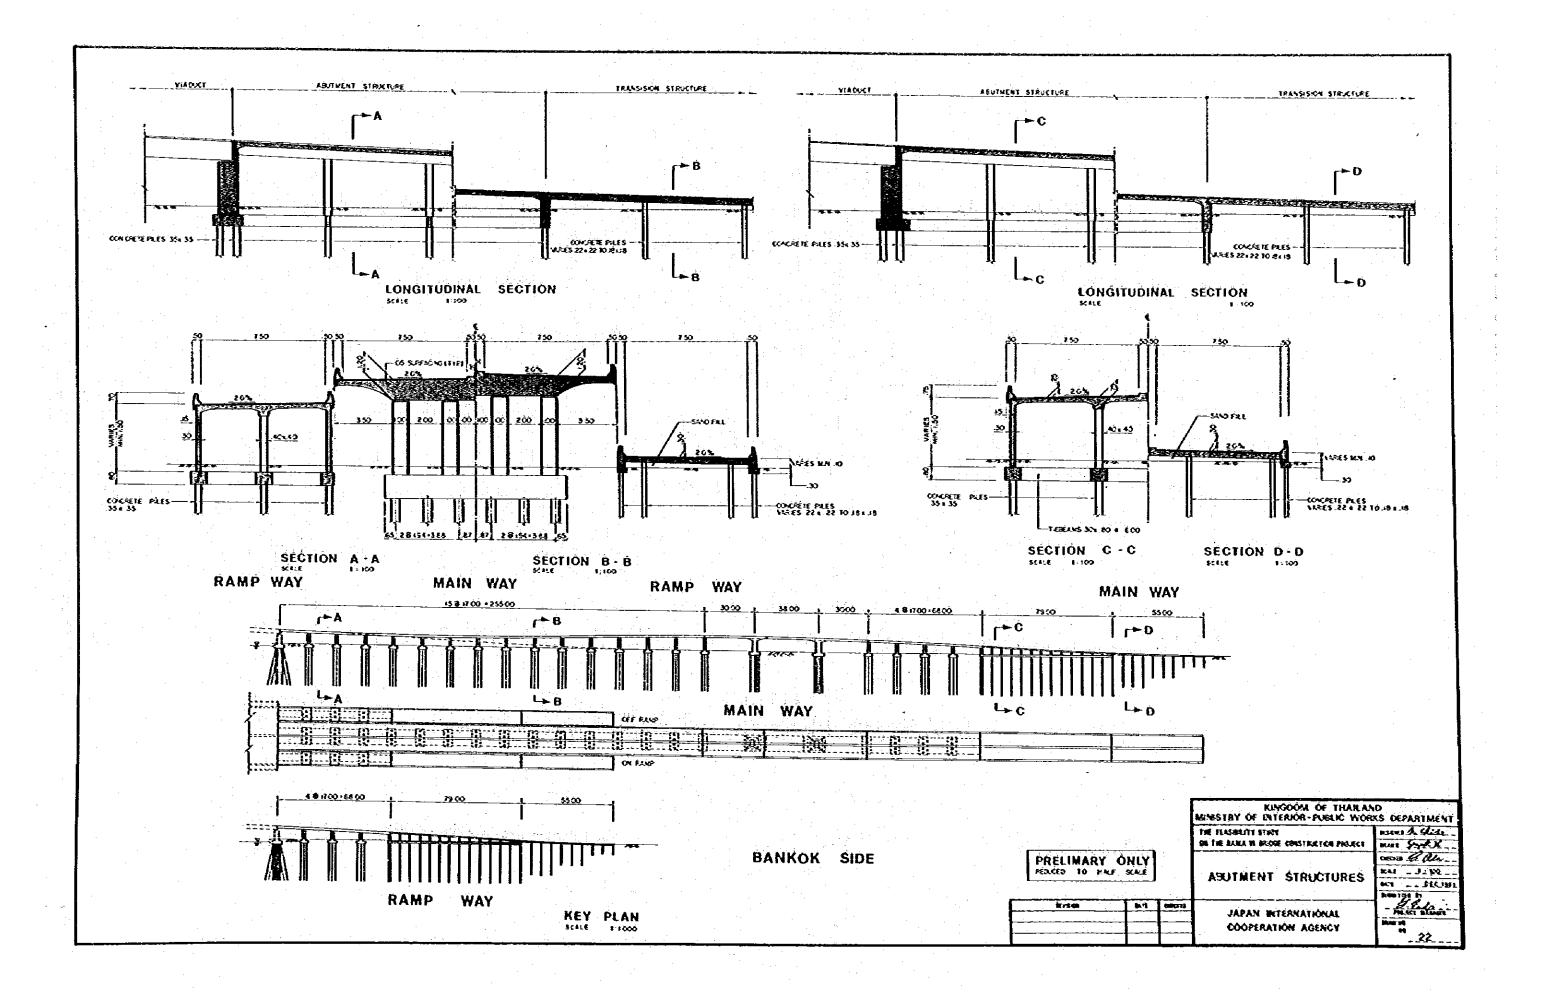

| ·              |                                    |                |                                                  |               |                                  |
|----------------|------------------------------------|----------------|--------------------------------------------------|---------------|----------------------------------|
| DRAWING<br>NO. | TITLE                              | DRAWING<br>NO. | TITLE                                            | DŘAWNO<br>NO. | TITLE                            |
|                |                                    |                |                                                  |               |                                  |
| * \$           | STANDARD SYMBOLS AND ABBREVIATIONS | 11             | MAIN BRIDGE - GENERAL LAYOUT                     | 21 22         | ABUTMENT STRUCTURES              |
|                |                                    |                |                                                  |               |                                  |
| <b>2</b>       | GENERAL LOCATION MAP               | 12             | MAIN BRIDGE-SUPERSTRUCTURE CROSS SECTIONS        | 23            | MINOR BRIDGES                    |
|                |                                    |                |                                                  |               |                                  |
| 3              | KEY PLAN                           | 13             | MAIN BRIDGE-SUPERSTRUCTURE LONGITUDINAL SECTIONS | 24            | RAILWAY VIADUCT (SINGLE TRACK)   |
|                |                                    | •              |                                                  |               |                                  |
| 4              | PLAN                               | 14             | MAIN BRIDGE-CENTRAL SLIDING HINGE DETAILS        | 25            | RAILWAY VIADUCT (DOUBLE TRACK)   |
|                |                                    |                |                                                  |               |                                  |
| 5              | LONGITUDINAL PROFILE               | 15             | MAIN BRIDGE-SUBSTRUCTURE MAIN SPAN PIERS         | 26            | RIVER BANK STRUCTURES            |
|                |                                    |                |                                                  |               |                                  |
| 6              | TYPICAL CROSS SECTIONS             | 16             | MAIN BRIDGE - SUBSTRUCTURE END SPAN PIERS        | 27            | BEARING ARRANGEMENT              |
|                |                                    |                |                                                  |               |                                  |
| 7              | INTERSECTION THONBURI SIDE         | 17             | MAIN BRIDGE - STAIRCASE                          | <b>28</b>     | DRAIN DETAILS AND LIGHTING POLES |
|                |                                    |                |                                                  |               |                                  |
| 8              | INTERSECTION BANGKOK SIDE          | 18             | APPROACH SPANS-GENERAL LAYOUT                    | 29            | RAILING DETAILS                  |
|                |                                    |                |                                                  |               |                                  |
| 9              | STANDARD TRAFFIC SIGNS             | 19             | VIADUCT-CONTINUOUS BRIDGE PIERS                  | 30            | SOIL PROFILE                     |
|                |                                    |                |                                                  | e e           |                                  |
| 10             | BRIDGE-PLAN AND ELEVATION          | 20             | VIADUCT-MASHROOM TYPE BRIDGE PIERS               |               |                                  |
|                |                                    |                |                                                  |               |                                  |