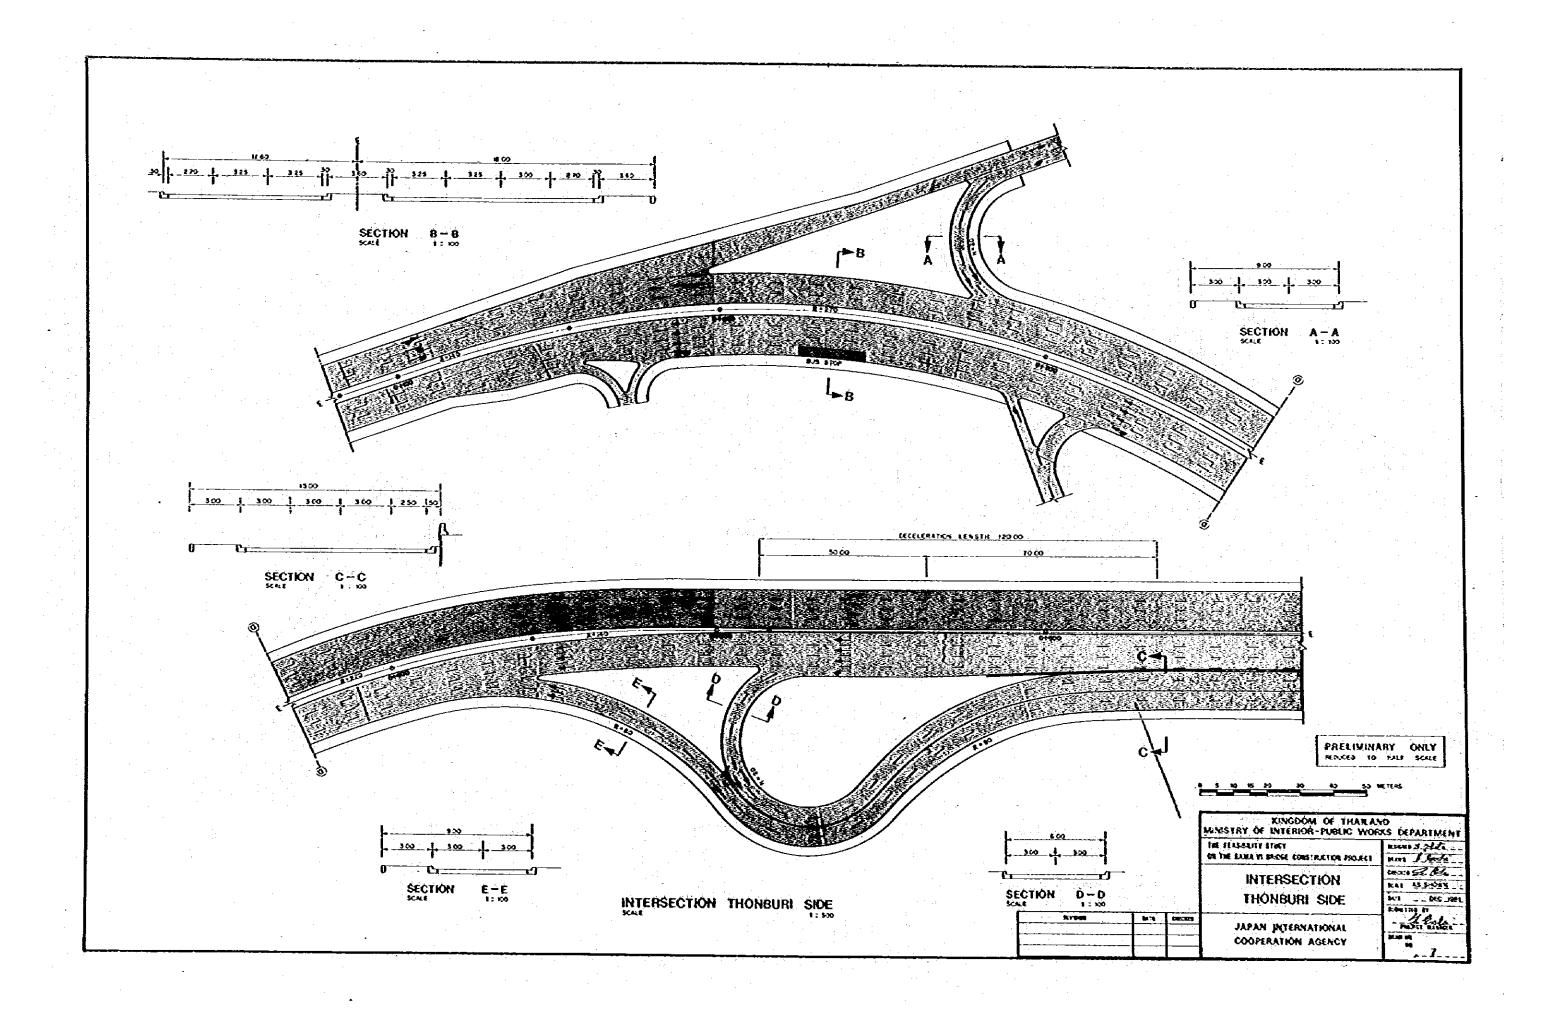

| ·              |                                    |                |                                                  |               |                                  |
|----------------|------------------------------------|----------------|--------------------------------------------------|---------------|----------------------------------|
| DRAWING<br>NO. | TITLE                              | DRAWING<br>NO. | TITLE                                            | DŘAWNO<br>NO. | TITLE                            |
|                |                                    |                |                                                  |               |                                  |
| * \$           | STANDARD SYMBOLS AND ABBREVIATIONS | 11             | MAIN BRIDGE - GENERAL LAYOUT                     | 21 22         | ABUTMENT STRUCTURES              |
|                |                                    |                |                                                  |               |                                  |
| <b>2</b>       | GENERAL LOCATION MAP               | 12             | MAIN BRIDGE-SUPERSTRUCTURE CROSS SECTIONS        | 23            | MINOR BRIDGES                    |
|                |                                    |                |                                                  |               |                                  |
| 3              | KEY PLAN                           | 13             | MAIN BRIDGE-SUPERSTRUCTURE LONGITUDINAL SECTIONS | 24            | RAILWAY VIADUCT (SINGLE TRACK)   |
|                |                                    | •              |                                                  |               |                                  |
| 4              | PLAN                               | 14             | MAIN BRIDGE-CENTRAL SLIDING HINGE DETAILS        | 25            | RAILWAY VIADUCT (DOUBLE TRACK)   |
|                |                                    |                |                                                  |               |                                  |
| 5              | LONGITUDINAL PROFILE               | 15             | MAIN BRIDGE-SUBSTRUCTURE MAIN SPAN PIERS         | 26            | RIVER BANK STRUCTURES            |
|                |                                    |                |                                                  |               |                                  |
| 6              | TYPICAL CROSS SECTIONS             | 16             | MAIN BRIDGE - SUBSTRUCTURE END SPAN PIERS        | 27            | BEARING ARRANGEMENT              |
|                |                                    |                |                                                  |               |                                  |
| 7              | INTERSECTION THONBURI SIDE         | 17             | MAIN BRIDGE - STAIRCASE                          | <b>28</b>     | DRAIN DETAILS AND LIGHTING POLES |
|                |                                    |                |                                                  |               |                                  |
| 8              | INTERSECTION BANGKOK SIDE          | 18             | APPROACH SPANS-GENERAL LAYOUT                    | 29            | RAILING DETAILS                  |
|                |                                    |                |                                                  |               |                                  |
| 9              | STANDARD TRAFFIC SIGNS             | 19             | VIADUCT-CONTINUOUS BRIDGE PIERS                  | 30            | SOIL PROFILE                     |
|                |                                    |                |                                                  | e e           |                                  |
| 10             | BRIDGE-PLAN AND ELEVATION          | 20             | VIADUCT-MASHROOM TYPE BRIDGE PIERS               |               |                                  |
|                |                                    |                |                                                  |               |                                  |