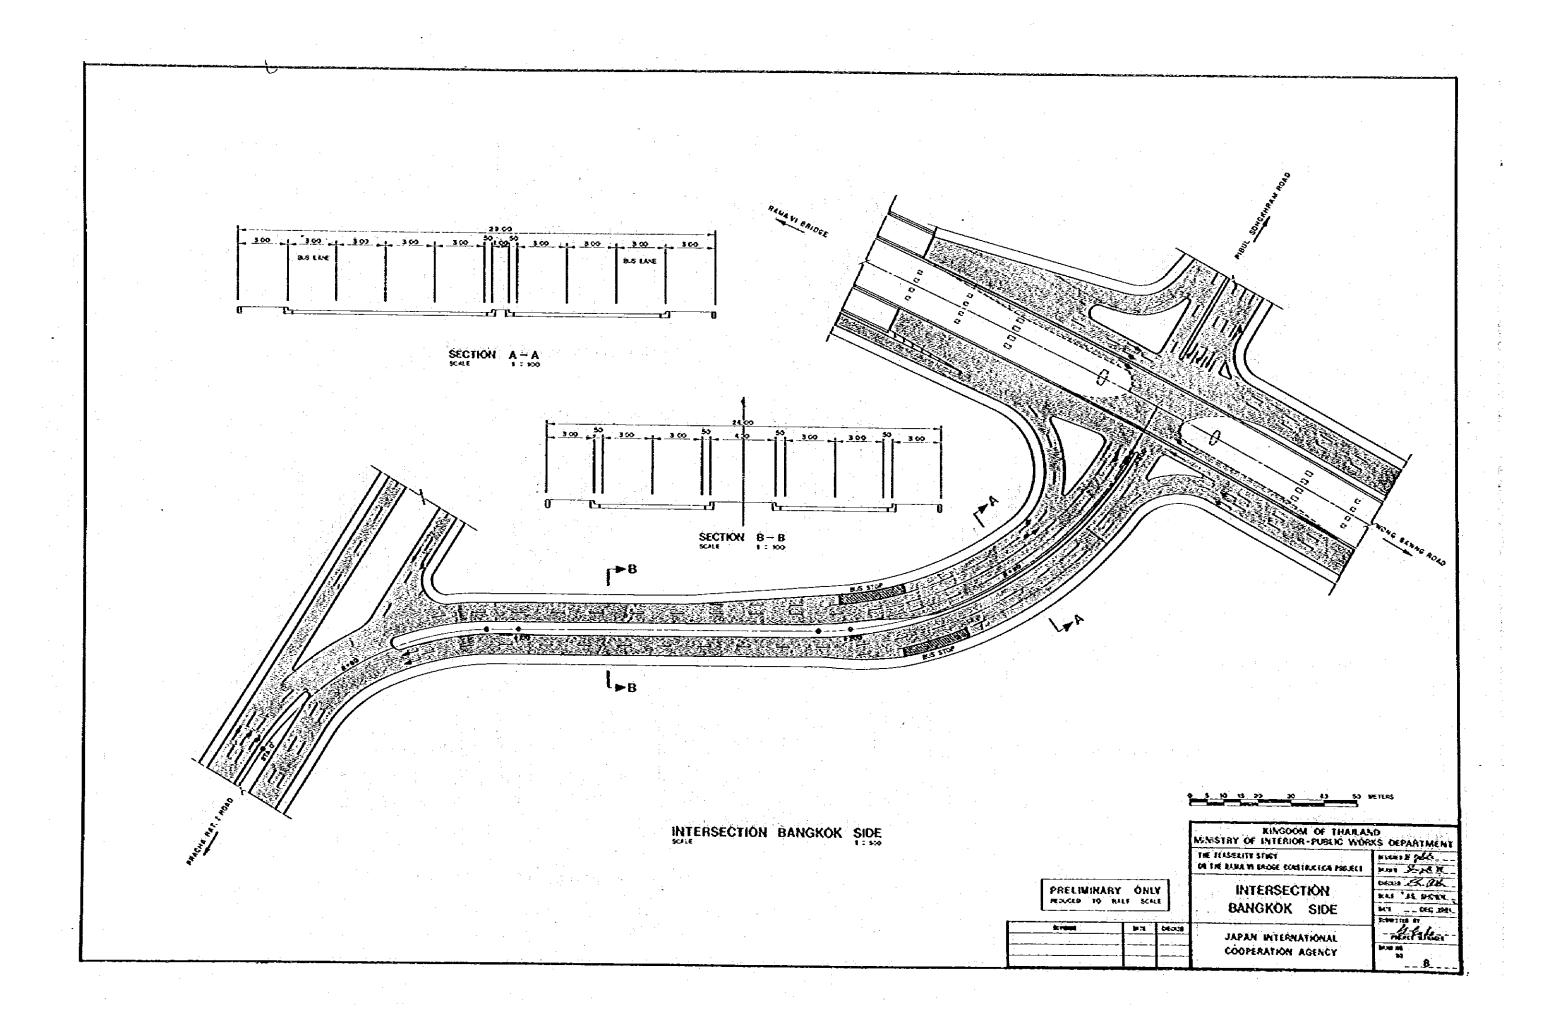

| ·              |                                    |                |                                                  |               |                                  |
|----------------|------------------------------------|----------------|--------------------------------------------------|---------------|----------------------------------|
| DRAWING<br>NO. | TITLE                              | DRAWING<br>NO. | TITLE                                            | DŘAWNO<br>NO. | TITLE                            |
|                |                                    |                |                                                  |               |                                  |
| * \$           | STANDARD SYMBOLS AND ABBREVIATIONS | 11             | MAIN BRIDGE - GENERAL LAYOUT                     | 21 22         | ABUTMENT STRUCTURES              |
|                |                                    |                |                                                  |               |                                  |
| <b>2</b>       | GENERAL LOCATION MAP               | 12             | MAIN BRIDGE-SUPERSTRUCTURE CROSS SECTIONS        | 23            | MINOR BRIDGES                    |
|                |                                    |                |                                                  |               |                                  |
| 3              | KEY PLAN                           | 13             | MAIN BRIDGE-SUPERSTRUCTURE LONGITUDINAL SECTIONS | 24            | RAILWAY VIADUCT (SINGLE TRACK)   |
|                |                                    | •              |                                                  |               |                                  |
| 4              | PLAN                               | 14             | MAIN BRIDGE-CENTRAL SLIDING HINGE DETAILS        | 25            | RAILWAY VIADUCT (DOUBLE TRACK)   |
|                |                                    |                |                                                  |               |                                  |
| 5              | LONGITUDINAL PROFILE               | 15             | MAIN BRIDGE-SUBSTRUCTURE MAIN SPAN PIERS         | 26            | RIVER BANK STRUCTURES            |
|                |                                    |                |                                                  |               |                                  |
| 6              | TYPICAL CROSS SECTIONS             | 16             | MAIN BRIDGE - SUBSTRUCTURE END SPAN PIERS        | 27            | BEARING ARRANGEMENT              |
|                |                                    |                |                                                  |               |                                  |
| 7              | INTERSECTION THONBURI SIDE         | 17             | MAIN BRIDGE - STAIRCASE                          | <b>28</b>     | DRAIN DETAILS AND LIGHTING POLES |
|                |                                    |                |                                                  |               |                                  |
| 8              | INTERSECTION BANGKOK SIDE          | 18             | APPROACH SPANS-GENERAL LAYOUT                    | 29            | RAILING DETAILS                  |
|                |                                    |                |                                                  |               |                                  |
| 9              | STANDARD TRAFFIC SIGNS             | 19             | VIADUCT-CONTINUOUS BRIDGE PIERS                  | 30            | SOIL PROFILE                     |
|                |                                    |                |                                                  | e e           |                                  |
| 10             | BRIDGE-PLAN AND ELEVATION          | 20             | VIADUCT-MASHROOM TYPE BRIDGE PIERS               |               |                                  |
|                |                                    |                |                                                  |               |                                  |