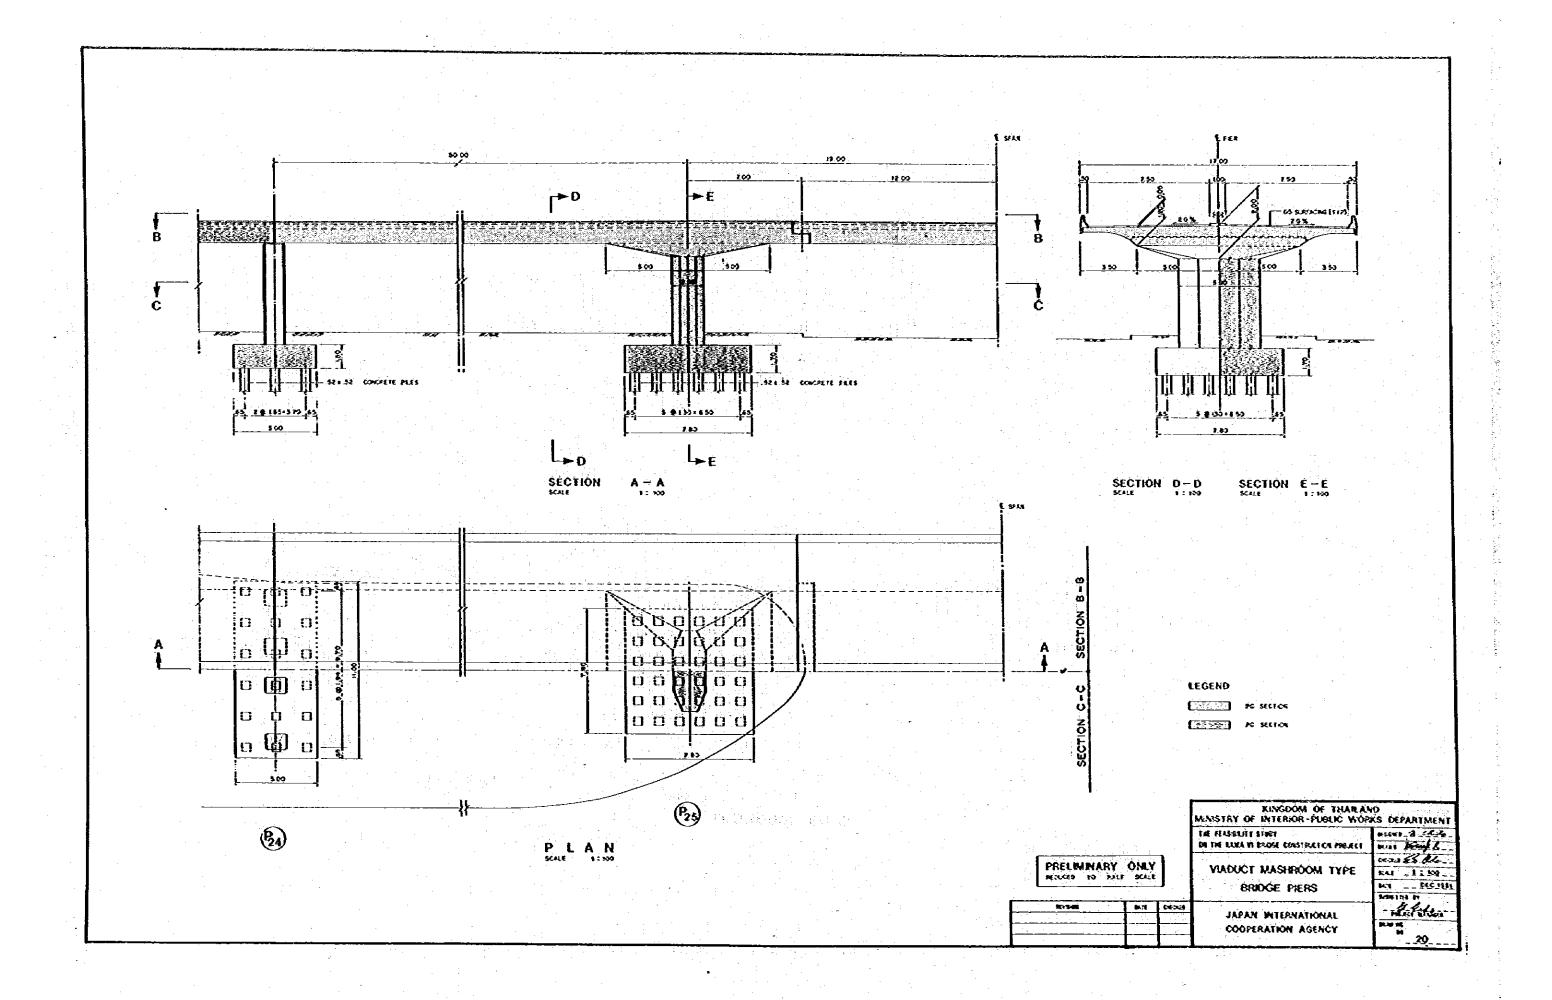

| ·              |                                    |                |                                                  |               |                                  |
|----------------|------------------------------------|----------------|--------------------------------------------------|---------------|----------------------------------|
| DRAWING<br>NO. | TITLE                              | DRAWING<br>NO. | TITLE                                            | DŘAWNO<br>NO. | TITLE                            |
|                |                                    |                |                                                  |               |                                  |
| * \$           | STANDARD SYMBOLS AND ABBREVIATIONS | 11             | MAIN BRIDGE - GENERAL LAYOUT                     | 21 22         | ABUTMENT STRUCTURES              |
|                |                                    |                |                                                  |               |                                  |
| <b>2</b>       | GENERAL LOCATION MAP               | 12             | MAIN BRIDGE-SUPERSTRUCTURE CROSS SECTIONS        | 23            | MINOR BRIDGES                    |
|                |                                    |                |                                                  |               |                                  |
| 3              | KEY PLAN                           | 13             | MAIN BRIDGE-SUPERSTRUCTURE LONGITUDINAL SECTIONS | 24            | RAILWAY VIADUCT (SINGLE TRACK)   |
|                |                                    | •              |                                                  |               |                                  |
| 4              | PLAN                               | 14             | MAIN BRIDGE-CENTRAL SLIDING HINGE DETAILS        | 25            | RAILWAY VIADUCT (DOUBLE TRACK)   |
|                |                                    |                |                                                  |               |                                  |
| 5              | LONGITUDINAL PROFILE               | 15             | MAIN BRIDGE-SUBSTRUCTURE MAIN SPAN PIERS         | 26            | RIVER BANK STRUCTURES            |
|                |                                    |                |                                                  |               |                                  |
| 6              | TYPICAL CROSS SECTIONS             | 16             | MAIN BRIDGE - SUBSTRUCTURE END SPAN PIERS        | 27            | BEARING ARRANGEMENT              |
|                |                                    |                |                                                  |               |                                  |
| 7              | INTERSECTION THONBURI SIDE         | 17             | MAIN BRIDGE - STAIRCASE                          | <b>28</b>     | DRAIN DETAILS AND LIGHTING POLES |
|                |                                    |                |                                                  |               |                                  |
| 8              | INTERSECTION BANGKOK SIDE          | 18             | APPROACH SPANS-GENERAL LAYOUT                    | 29            | RAILING DETAILS                  |
|                |                                    |                |                                                  |               |                                  |
| 9              | STANDARD TRAFFIC SIGNS             | 19             | VIADUCT-CONTINUOUS BRIDGE PIERS                  | 30            | SOIL PROFILE                     |
|                |                                    |                |                                                  | e e           |                                  |
| 10             | BRIDGE-PLAN AND ELEVATION          | 20             | VIADUCT-MASHROOM TYPE BRIDGE PIERS               |               |                                  |
|                |                                    |                |                                                  |               |                                  |