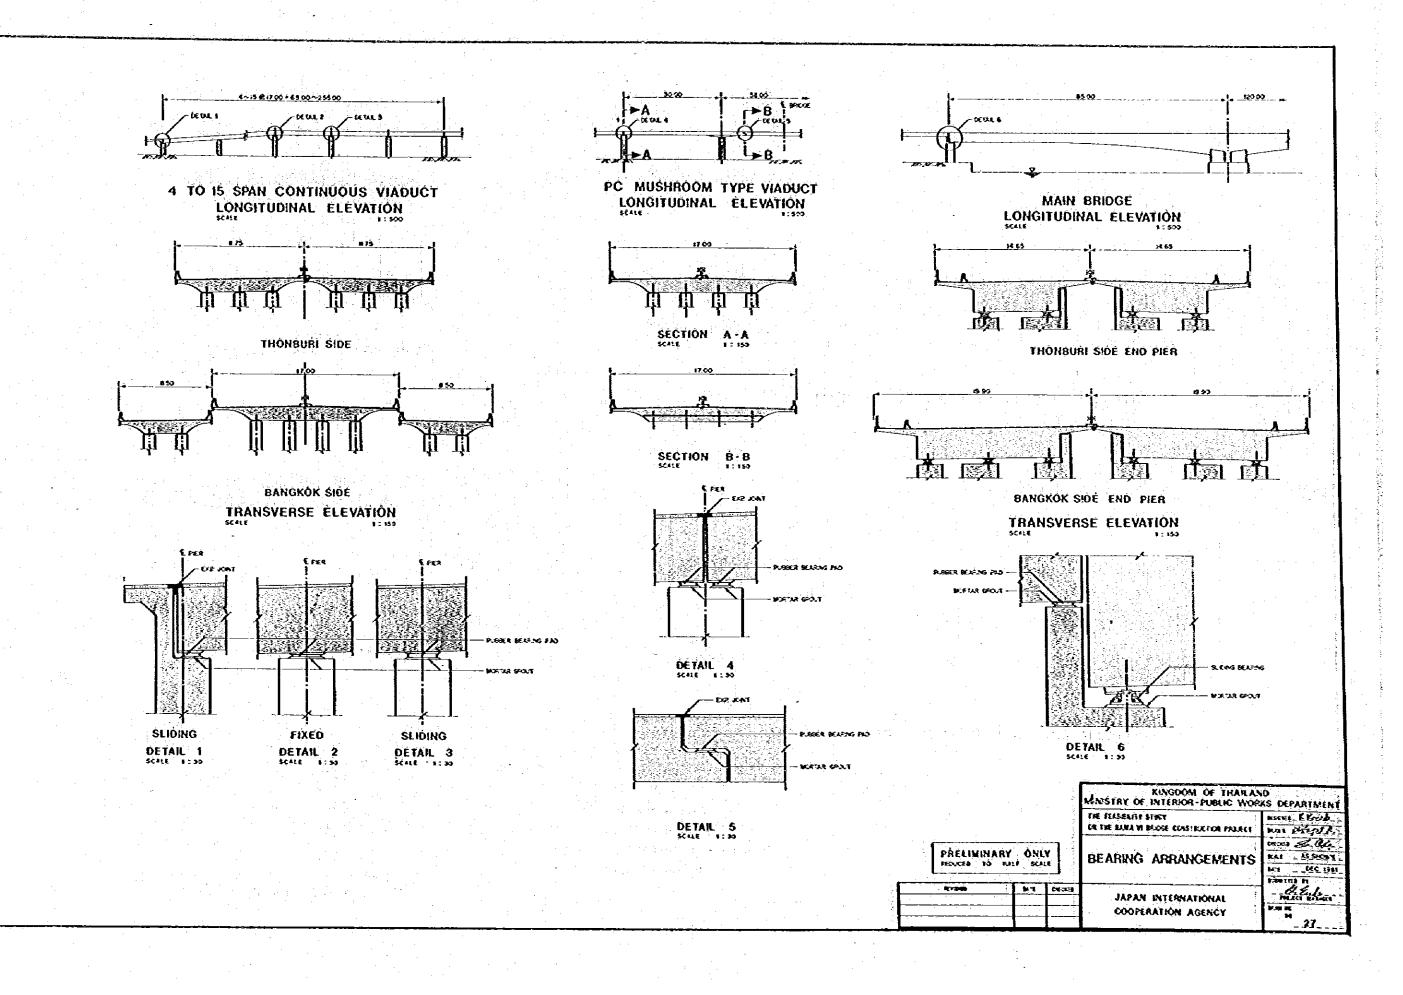

| ·              |                                    |                |                                                  |               |                                  |
|----------------|------------------------------------|----------------|--------------------------------------------------|---------------|----------------------------------|
| DRAWING<br>NO. | TITLE                              | DRAWING<br>NO. | TITLE                                            | DŘAWNO<br>NO. | TITLE                            |
|                |                                    |                |                                                  |               |                                  |
| * \$           | STANDARD SYMBOLS AND ABBREVIATIONS | 11             | MAIN BRIDGE - GENERAL LAYOUT                     | 21 22         | ABUTMENT STRUCTURES              |
|                |                                    |                |                                                  |               |                                  |
| <b>2</b>       | GENERAL LOCATION MAP               | 12             | MAIN BRIDGE-SUPERSTRUCTURE CROSS SECTIONS        | 23            | MINOR BRIDGES                    |
|                |                                    |                |                                                  |               |                                  |
| 3              | KEY PLAN                           | 13             | MAIN BRIDGE-SUPERSTRUCTURE LONGITUDINAL SECTIONS | 24            | RAILWAY VIADUCT (SINGLE TRACK)   |
|                |                                    | •              |                                                  |               |                                  |
| 4              | PLAN                               | 14             | MAIN BRIDGE-CENTRAL SLIDING HINGE DETAILS        | 25            | RAILWAY VIADUCT (DOUBLE TRACK)   |
|                |                                    |                |                                                  |               |                                  |
| 5              | LONGITUDINAL PROFILE               | 15             | MAIN BRIDGE-SUBSTRUCTURE MAIN SPAN PIERS         | 26            | RIVER BANK STRUCTURES            |
|                |                                    |                |                                                  |               |                                  |
| 6              | TYPICAL CROSS SECTIONS             | 16             | MAIN BRIDGE - SUBSTRUCTURE END SPAN PIERS        | 27            | BEARING ARRANGEMENT              |
|                |                                    |                |                                                  |               |                                  |
| 7              | INTERSECTION THONBURI SIDE         | 17             | MAIN BRIDGE - STAIRCASE                          | <b>28</b>     | DRAIN DETAILS AND LIGHTING POLES |
|                |                                    |                |                                                  |               |                                  |
| 8              | INTERSECTION BANGKOK SIDE          | 18             | APPROACH SPANS-GENERAL LAYOUT                    | 29            | RAILING DETAILS                  |
|                |                                    |                |                                                  |               |                                  |
| 9              | STANDARD TRAFFIC SIGNS             | 19             | VIADUCT-CONTINUOUS BRIDGE PIERS                  | 30            | SOIL PROFILE                     |
|                |                                    |                |                                                  | e e           |                                  |
| 10             | BRIDGE-PLAN AND ELEVATION          | 20             | VIADUCT-MASHROOM TYPE BRIDGE PIERS               |               |                                  |
|                |                                    |                |                                                  |               |                                  |