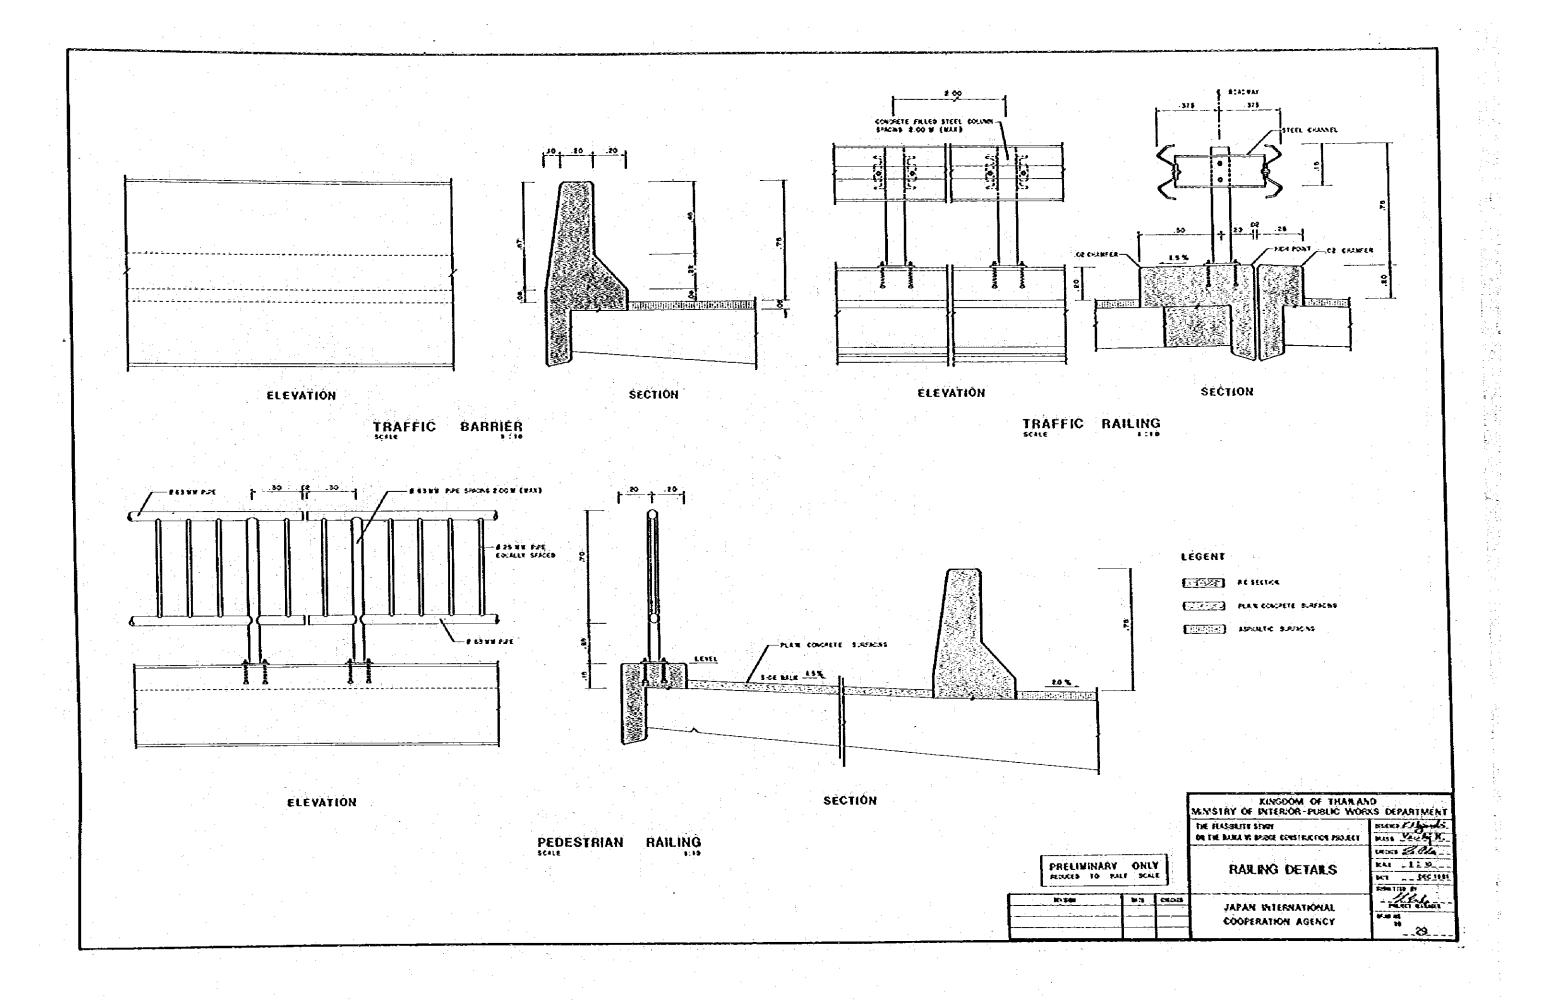

| ·              |                                    |                |                                                  |               |                                  |
|----------------|------------------------------------|----------------|--------------------------------------------------|---------------|----------------------------------|
| DRAWING<br>NO. | TITLE                              | DRAWING<br>NO. | TITLE                                            | DŘAWNO<br>NO. | TITLE                            |
|                |                                    |                |                                                  |               |                                  |
| * \$           | STANDARD SYMBOLS AND ABBREVIATIONS | 11             | MAIN BRIDGE - GENERAL LAYOUT                     | 21 22         | ABUTMENT STRUCTURES              |
|                |                                    |                |                                                  |               |                                  |
| <b>2</b>       | GENERAL LOCATION MAP               | 12             | MAIN BRIDGE-SUPERSTRUCTURE CROSS SECTIONS        | 23            | MINOR BRIDGES                    |
|                |                                    |                |                                                  |               |                                  |
| 3              | KEY PLAN                           | 13             | MAIN BRIDGE-SUPERSTRUCTURE LONGITUDINAL SECTIONS | 24            | RAILWAY VIADUCT (SINGLE TRACK)   |
|                |                                    | •              |                                                  |               |                                  |
| 4              | PLAN                               | 14             | MAIN BRIDGE-CENTRAL SLIDING HINGE DETAILS        | 25            | RAILWAY VIADUCT (DOUBLE TRACK)   |
|                |                                    |                |                                                  |               |                                  |
| 5              | LONGITUDINAL PROFILE               | 15             | MAIN BRIDGE-SUBSTRUCTURE MAIN SPAN PIERS         | 26            | RIVER BANK STRUCTURES            |
|                |                                    |                |                                                  |               |                                  |
| 6              | TYPICAL CROSS SECTIONS             | 16             | MAIN BRIDGE - SUBSTRUCTURE END SPAN PIERS        | 27            | BEARING ARRANGEMENT              |
|                |                                    |                |                                                  |               |                                  |
| 7              | INTERSECTION THONBURI SIDE         | 17             | MAIN BRIDGE - STAIRCASE                          | <b>28</b>     | DRAIN DETAILS AND LIGHTING POLES |
|                |                                    |                |                                                  |               |                                  |
| 8              | INTERSECTION BANGKOK SIDE          | 18             | APPROACH SPANS-GENERAL LAYOUT                    | 29            | RAILING DETAILS                  |
|                |                                    |                |                                                  |               |                                  |
| 9              | STANDARD TRAFFIC SIGNS             | 19             | VIADUCT-CONTINUOUS BRIDGE PIERS                  | 30            | SOIL PROFILE                     |
|                |                                    |                |                                                  | e e           |                                  |
| 10             | BRIDGE-PLAN AND ELEVATION          | 20             | VIADUCT-MASHROOM TYPE BRIDGE PIERS               |               |                                  |
|                |                                    |                |                                                  |               |                                  |