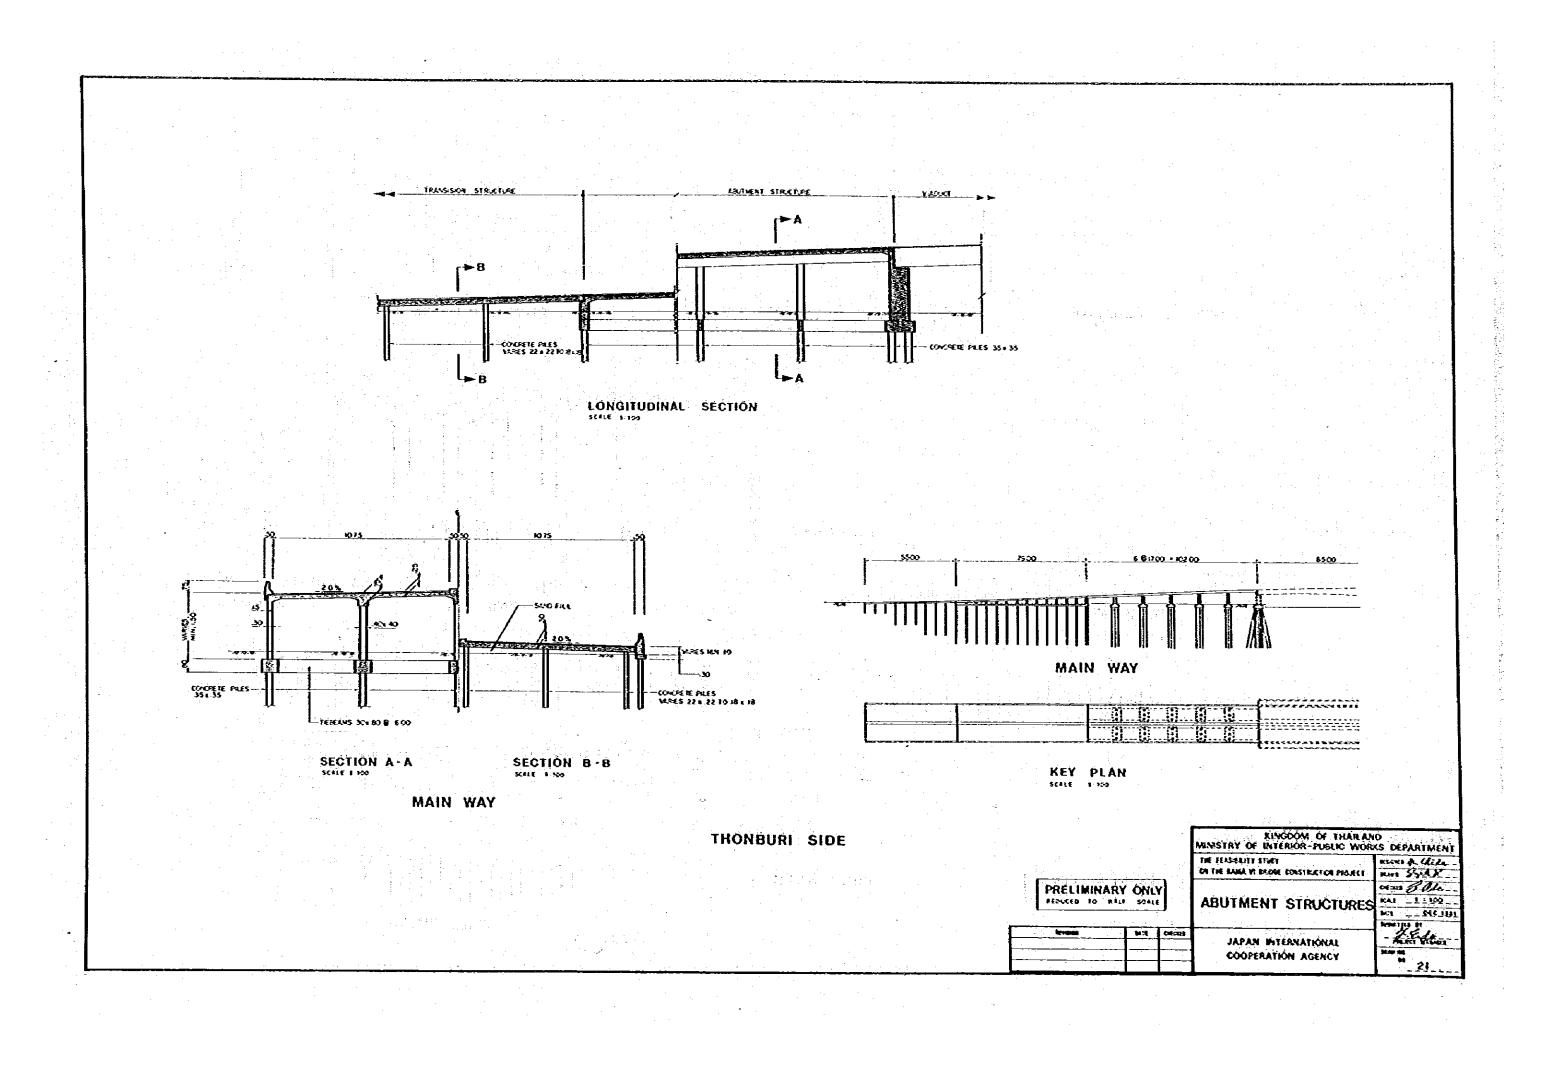

| ·              |                                    |                |                                                  |               |                                  |
|----------------|------------------------------------|----------------|--------------------------------------------------|---------------|----------------------------------|
| DRAWING<br>NO. | TITLE                              | DRAWING<br>NO. | TITLE                                            | DŘAWNO<br>NO. | TITLE                            |
|                |                                    |                |                                                  |               |                                  |
| * \$           | STANDARD SYMBOLS AND ABBREVIATIONS | 11             | MAIN BRIDGE - GENERAL LAYOUT                     | 21 22         | ABUTMENT STRUCTURES              |
|                |                                    |                |                                                  |               |                                  |
| <b>2</b>       | GENERAL LOCATION MAP               | 12             | MAIN BRIDGE-SUPERSTRUCTURE CROSS SECTIONS        | 23            | MINOR BRIDGES                    |
|                |                                    |                |                                                  |               |                                  |
| 3              | KEY PLAN                           | 13             | MAIN BRIDGE-SUPERSTRUCTURE LONGITUDINAL SECTIONS | 24            | RAILWAY VIADUCT (SINGLE TRACK)   |
|                |                                    | •              |                                                  |               |                                  |
| 4              | PLAN                               | 14             | MAIN BRIDGE-CENTRAL SLIDING HINGE DETAILS        | 25            | RAILWAY VIADUCT (DOUBLE TRACK)   |
|                |                                    |                |                                                  |               |                                  |
| 5              | LONGITUDINAL PROFILE               | 15             | MAIN BRIDGE-SUBSTRUCTURE MAIN SPAN PIERS         | 26            | RIVER BANK STRUCTURES            |
|                |                                    |                |                                                  |               |                                  |
| 6              | TYPICAL CROSS SECTIONS             | 16             | MAIN BRIDGE - SUBSTRUCTURE END SPAN PIERS        | 27            | BEARING ARRANGEMENT              |
|                |                                    |                |                                                  |               |                                  |
| 7              | INTERSECTION THONBURI SIDE         | 17             | MAIN BRIDGE - STAIRCASE                          | <b>28</b>     | DRAIN DETAILS AND LIGHTING POLES |
|                |                                    |                |                                                  |               |                                  |
| 8              | INTERSECTION BANGKOK SIDE          | 18             | APPROACH SPANS-GENERAL LAYOUT                    | 29            | RAILING DETAILS                  |
|                |                                    |                |                                                  |               |                                  |
| 9              | STANDARD TRAFFIC SIGNS             | 19             | VIADUCT-CONTINUOUS BRIDGE PIERS                  | 30            | SOIL PROFILE                     |
|                |                                    |                |                                                  | e e           |                                  |
| 10             | BRIDGE-PLAN AND ELEVATION          | 20             | VIADUCT-MASHROOM TYPE BRIDGE PIERS               |               |                                  |
|                |                                    |                |                                                  |               |                                  |