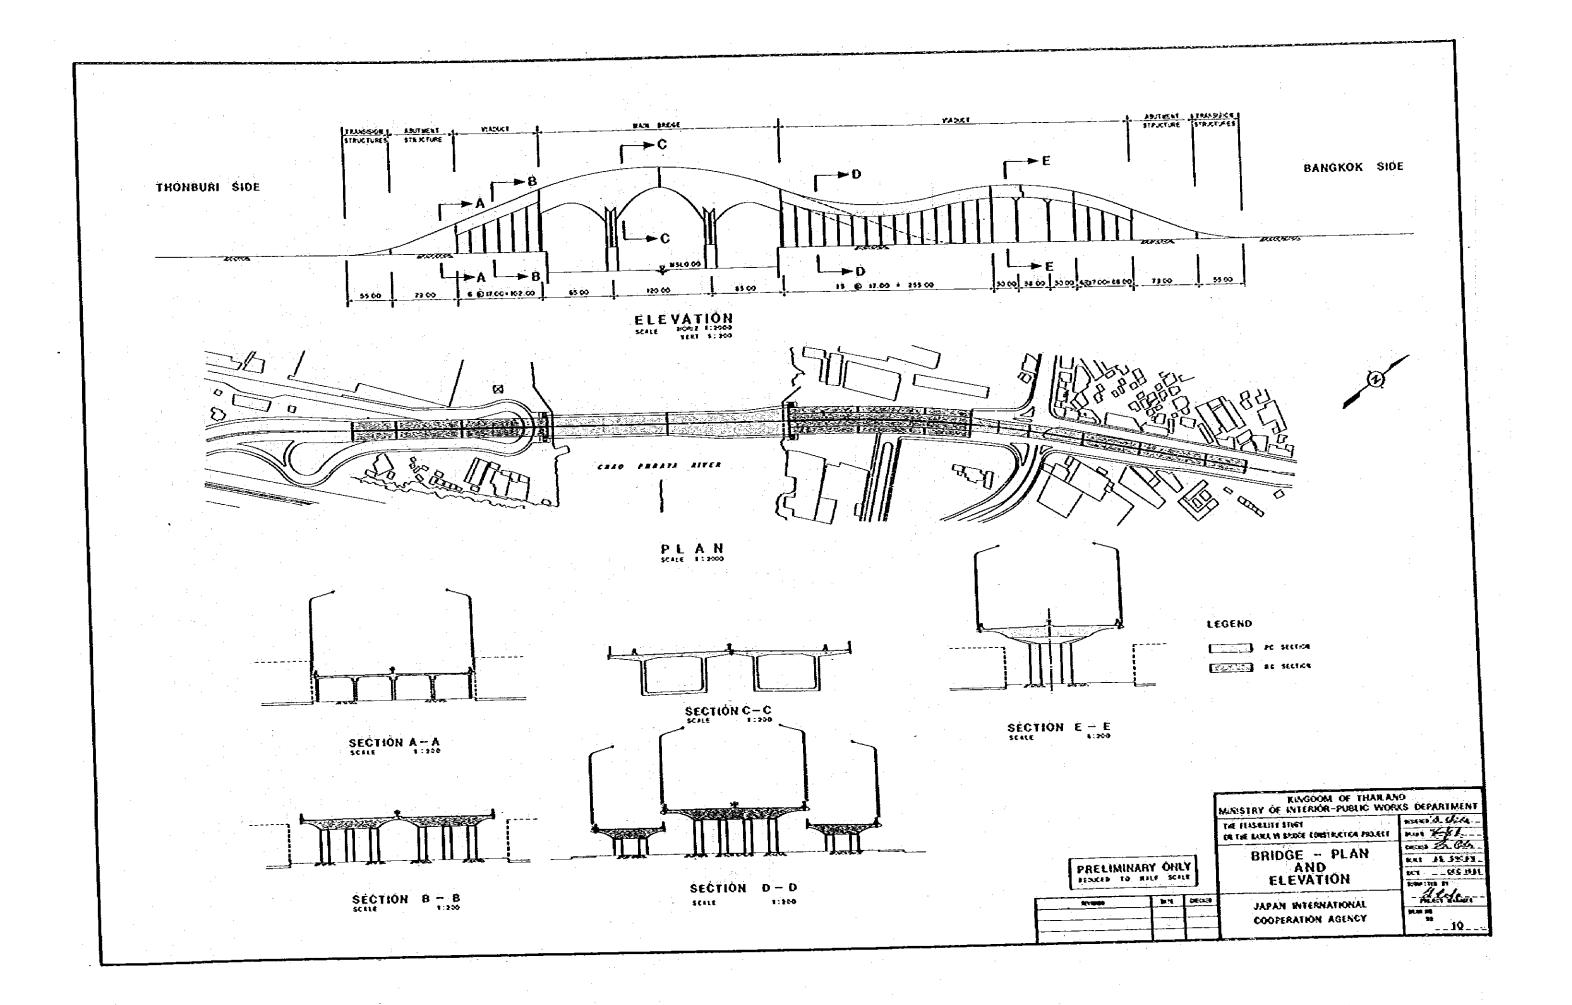

| ·              |                                    |                |                                                  |               |                                  |
|----------------|------------------------------------|----------------|--------------------------------------------------|---------------|----------------------------------|
| DRAWING<br>NO. | TITLE                              | DRAWING<br>NO. | TITLE                                            | DŘAWNO<br>NO. | TITLE                            |
|                |                                    |                |                                                  |               |                                  |
| * \$           | STANDARD SYMBOLS AND ABBREVIATIONS | 11             | MAIN BRIDGE - GENERAL LAYOUT                     | 21 22         | ABUTMENT STRUCTURES              |
|                |                                    |                |                                                  |               |                                  |
| <b>2</b>       | GENERAL LOCATION MAP               | 12             | MAIN BRIDGE-SUPERSTRUCTURE CROSS SECTIONS        | 23            | MINOR BRIDGES                    |
|                |                                    |                |                                                  |               |                                  |
| 3              | KEY PLAN                           | 13             | MAIN BRIDGE-SUPERSTRUCTURE LONGITUDINAL SECTIONS | 24            | RAILWAY VIADUCT (SINGLE TRACK)   |
|                |                                    | •              |                                                  |               |                                  |
| 4              | PLAN                               | 14             | MAIN BRIDGE-CENTRAL SLIDING HINGE DETAILS        | 25            | RAILWAY VIADUCT (DOUBLE TRACK)   |
|                |                                    |                |                                                  |               |                                  |
| 5              | LONGITUDINAL PROFILE               | 15             | MAIN BRIDGE-SUBSTRUCTURE MAIN SPAN PIERS         | 26            | RIVER BANK STRUCTURES            |
|                |                                    |                |                                                  |               |                                  |
| 6              | TYPICAL CROSS SECTIONS             | 16             | MAIN BRIDGE - SUBSTRUCTURE END SPAN PIERS        | 27            | BEARING ARRANGEMENT              |
|                |                                    |                |                                                  |               |                                  |
| 7              | INTERSECTION THONBURI SIDE         | 17             | MAIN BRIDGE - STAIRCASE                          | <b>28</b>     | DRAIN DETAILS AND LIGHTING POLES |
|                |                                    |                |                                                  |               |                                  |
| 8              | INTERSECTION BANGKOK SIDE          | 18             | APPROACH SPANS-GENERAL LAYOUT                    | 29            | RAILING DETAILS                  |
|                |                                    |                |                                                  |               |                                  |
| 9              | STANDARD TRAFFIC SIGNS             | 19             | VIADUCT-CONTINUOUS BRIDGE PIERS                  | 30            | SOIL PROFILE                     |
|                |                                    |                |                                                  | e e           |                                  |
| 10             | BRIDGE-PLAN AND ELEVATION          | 20             | VIADUCT-MASHROOM TYPE BRIDGE PIERS               |               |                                  |
|                |                                    |                |                                                  |               |                                  |