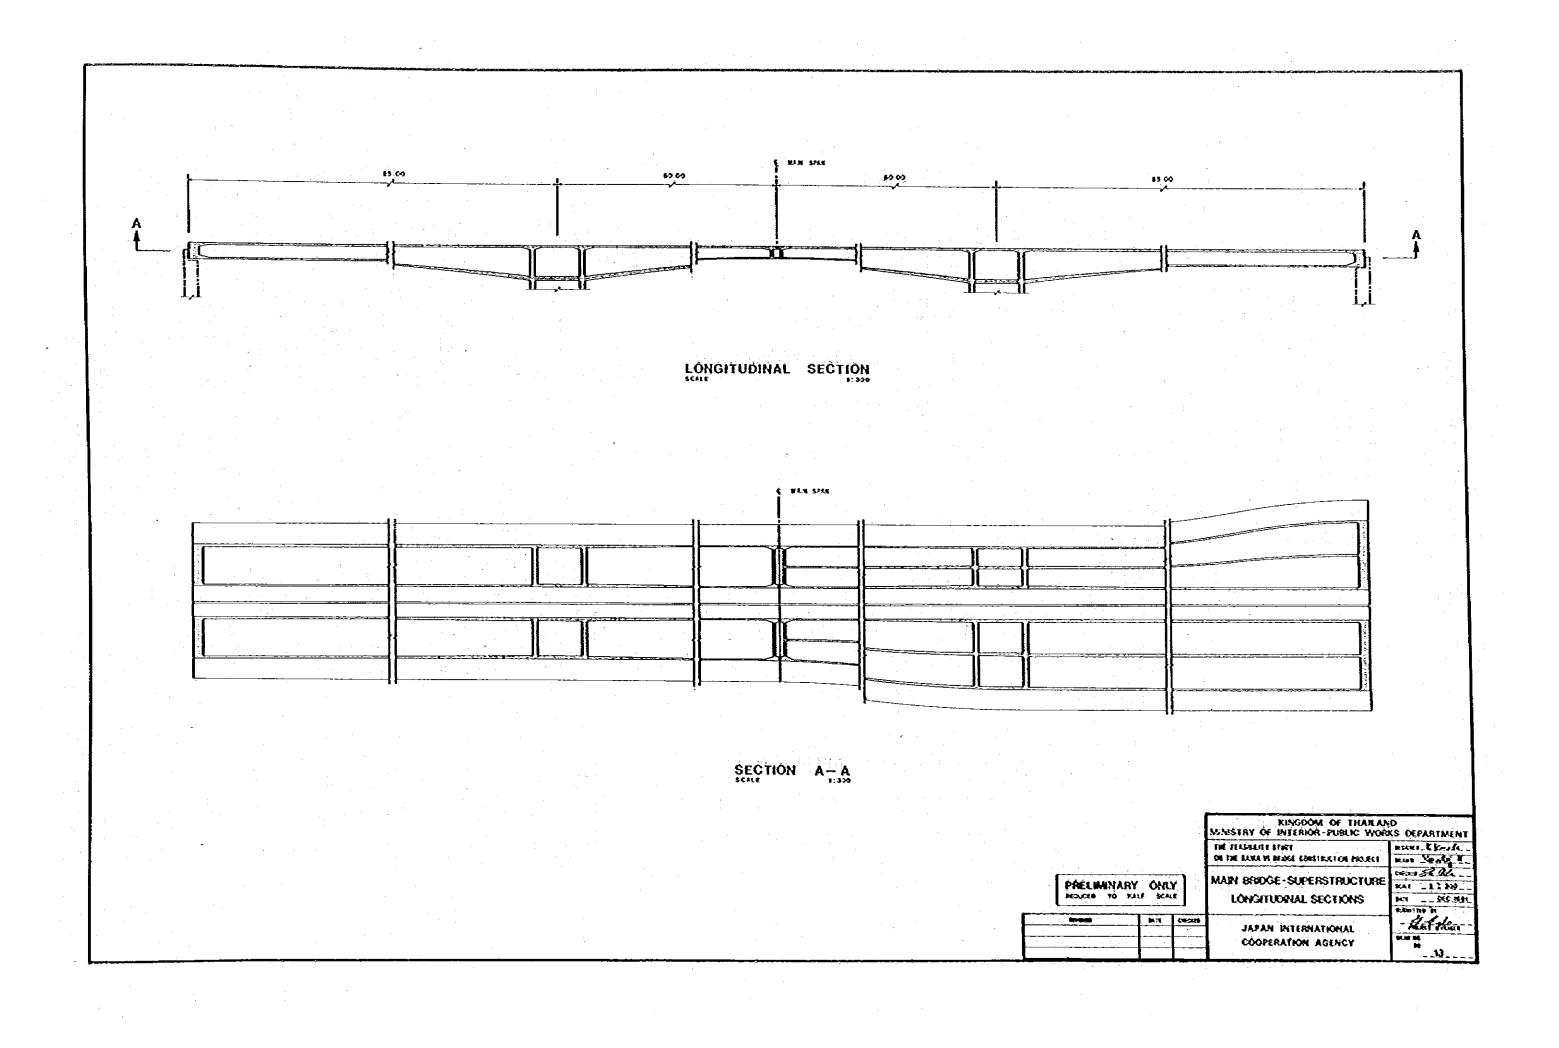

| ·              |                                    |                |                                                  |               |                                  |
|----------------|------------------------------------|----------------|--------------------------------------------------|---------------|----------------------------------|
| DRAWING<br>NO. | TITLE                              | DRAWING<br>NO. | TITLE                                            | DŘAWNO<br>NO. | TITLE                            |
|                |                                    |                |                                                  |               |                                  |
| * \$           | STANDARD SYMBOLS AND ABBREVIATIONS | 11             | MAIN BRIDGE - GENERAL LAYOUT                     | 21 22         | ABUTMENT STRUCTURES              |
|                |                                    |                |                                                  |               |                                  |
| <b>2</b>       | GENERAL LOCATION MAP               | 12             | MAIN BRIDGE-SUPERSTRUCTURE CROSS SECTIONS        | 23            | MINOR BRIDGES                    |
|                |                                    |                |                                                  |               |                                  |
| 3              | KEY PLAN                           | 13             | MAIN BRIDGE-SUPERSTRUCTURE LONGITUDINAL SECTIONS | 24            | RAILWAY VIADUCT (SINGLE TRACK)   |
|                |                                    | •              |                                                  |               |                                  |
| 4              | PLAN                               | 14             | MAIN BRIDGE-CENTRAL SLIDING HINGE DETAILS        | 25            | RAILWAY VIADUCT (DOUBLE TRACK)   |
|                |                                    |                |                                                  |               |                                  |
| 5              | LONGITUDINAL PROFILE               | 15             | MAIN BRIDGE-SUBSTRUCTURE MAIN SPAN PIERS         | 26            | RIVER BANK STRUCTURES            |
|                |                                    |                |                                                  |               |                                  |
| 6              | TYPICAL CROSS SECTIONS             | 16             | MAIN BRIDGE - SUBSTRUCTURE END SPAN PIERS        | 27            | BEARING ARRANGEMENT              |
|                |                                    |                |                                                  |               |                                  |
| 7              | INTERSECTION THONBURI SIDE         | 17             | MAIN BRIDGE - STAIRCASE                          | <b>28</b>     | DRAIN DETAILS AND LIGHTING POLES |
|                |                                    |                |                                                  |               |                                  |
| 8              | INTERSECTION BANGKOK SIDE          | 18             | APPROACH SPANS-GENERAL LAYOUT                    | 29            | RAILING DETAILS                  |
|                |                                    |                |                                                  |               |                                  |
| 9              | STANDARD TRAFFIC SIGNS             | 19             | VIADUCT-CONTINUOUS BRIDGE PIERS                  | 30            | SOIL PROFILE                     |
|                |                                    |                |                                                  | e e           |                                  |
| 10             | BRIDGE-PLAN AND ELEVATION          | 20             | VIADUCT-MASHROOM TYPE BRIDGE PIERS               |               |                                  |
|                |                                    |                |                                                  |               |                                  |