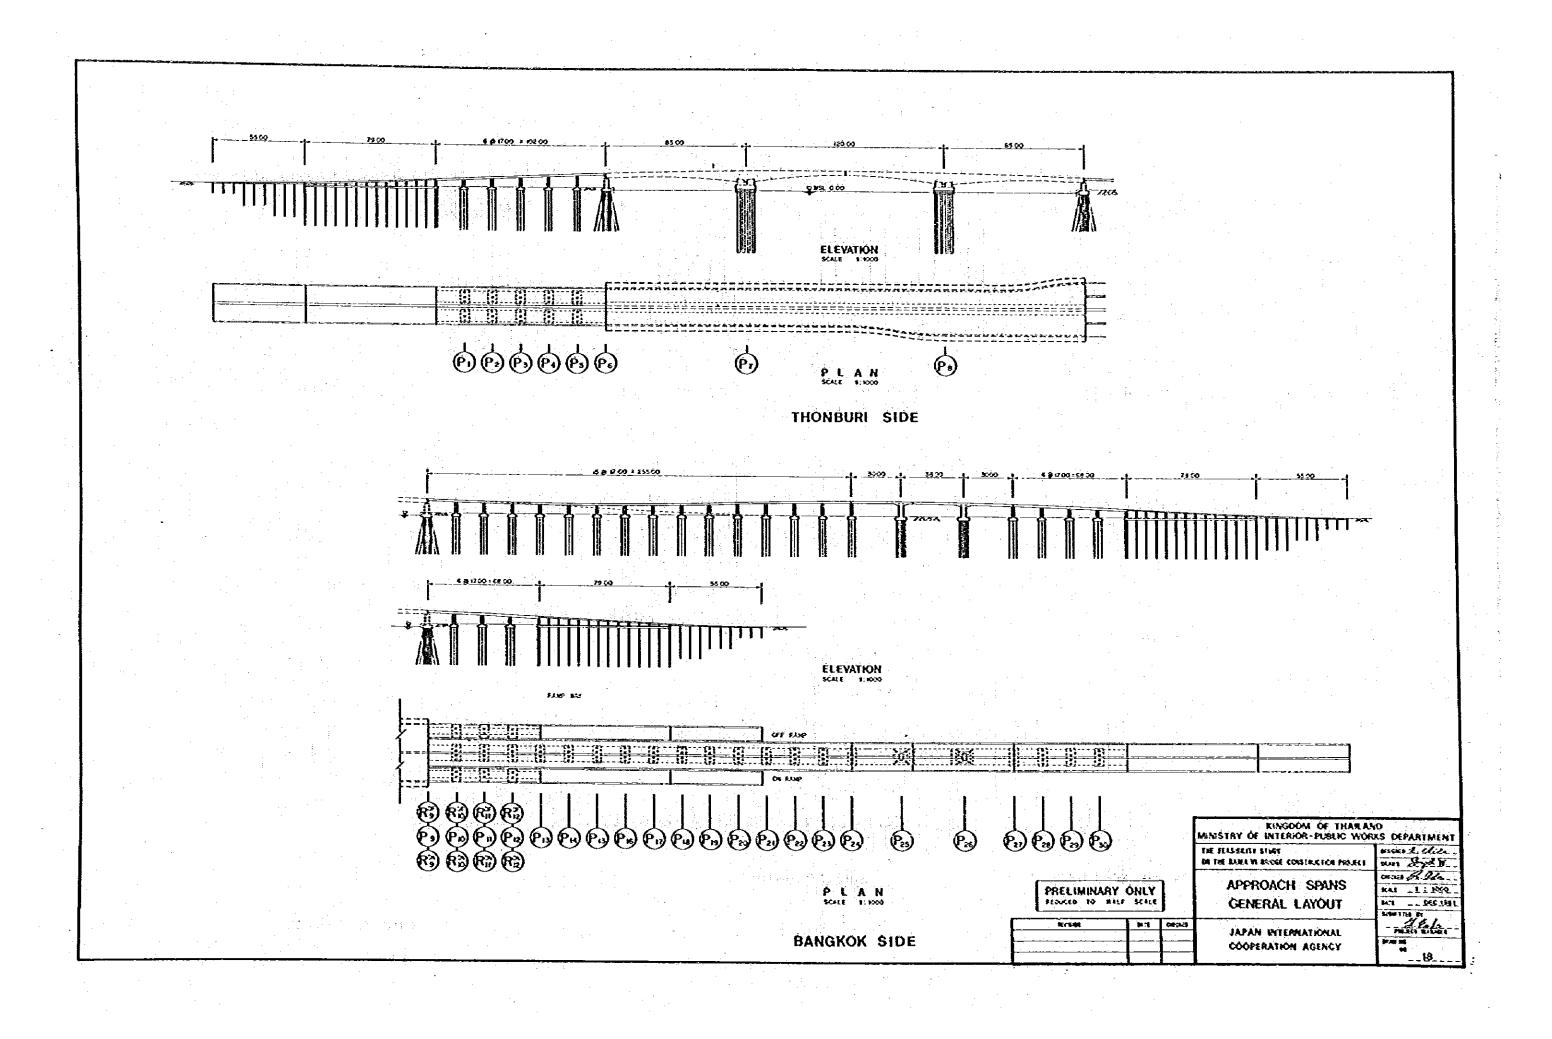

| ·              |                                    |                |                                                  |               |                                  |
|----------------|------------------------------------|----------------|--------------------------------------------------|---------------|----------------------------------|
| DRAWING<br>NO. | TITLE                              | DRAWING<br>NO. | TITLE                                            | DŘAWNO<br>NO. | TITLE                            |
|                |                                    |                |                                                  |               |                                  |
| * \$           | STANDARD SYMBOLS AND ABBREVIATIONS | 11             | MAIN BRIDGE - GENERAL LAYOUT                     | 21 22         | ABUTMENT STRUCTURES              |
|                |                                    |                |                                                  |               |                                  |
| <b>2</b>       | GENERAL LOCATION MAP               | 12             | MAIN BRIDGE-SUPERSTRUCTURE CROSS SECTIONS        | 23            | MINOR BRIDGES                    |
|                |                                    |                |                                                  |               |                                  |
| 3              | KEY PLAN                           | 13             | MAIN BRIDGE-SUPERSTRUCTURE LONGITUDINAL SECTIONS | 24            | RAILWAY VIADUCT (SINGLE TRACK)   |
|                |                                    | •              |                                                  |               |                                  |
| 4              | PLAN                               | 14             | MAIN BRIDGE-CENTRAL SLIDING HINGE DETAILS        | 25            | RAILWAY VIADUCT (DOUBLE TRACK)   |
|                |                                    |                |                                                  |               |                                  |
| 5              | LONGITUDINAL PROFILE               | 15             | MAIN BRIDGE-SUBSTRUCTURE MAIN SPAN PIERS         | 26            | RIVER BANK STRUCTURES            |
|                |                                    |                |                                                  |               |                                  |
| 6              | TYPICAL CROSS SECTIONS             | 16             | MAIN BRIDGE - SUBSTRUCTURE END SPAN PIERS        | 27            | BEARING ARRANGEMENT              |
|                |                                    |                |                                                  |               |                                  |
| 7              | INTERSECTION THONBURI SIDE         | 17             | MAIN BRIDGE - STAIRCASE                          | <b>28</b>     | DRAIN DETAILS AND LIGHTING POLES |
|                |                                    |                |                                                  |               |                                  |
| 8              | INTERSECTION BANGKOK SIDE          | 18             | APPROACH SPANS-GENERAL LAYOUT                    | 29            | RAILING DETAILS                  |
|                |                                    |                |                                                  |               |                                  |
| 9              | STANDARD TRAFFIC SIGNS             | 19             | VIADUCT-CONTINUOUS BRIDGE PIERS                  | 30            | SOIL PROFILE                     |
|                |                                    |                |                                                  | e e           |                                  |
| 10             | BRIDGE-PLAN AND ELEVATION          | 20             | VIADUCT-MASHROOM TYPE BRIDGE PIERS               |               |                                  |
|                |                                    |                |                                                  |               |                                  |