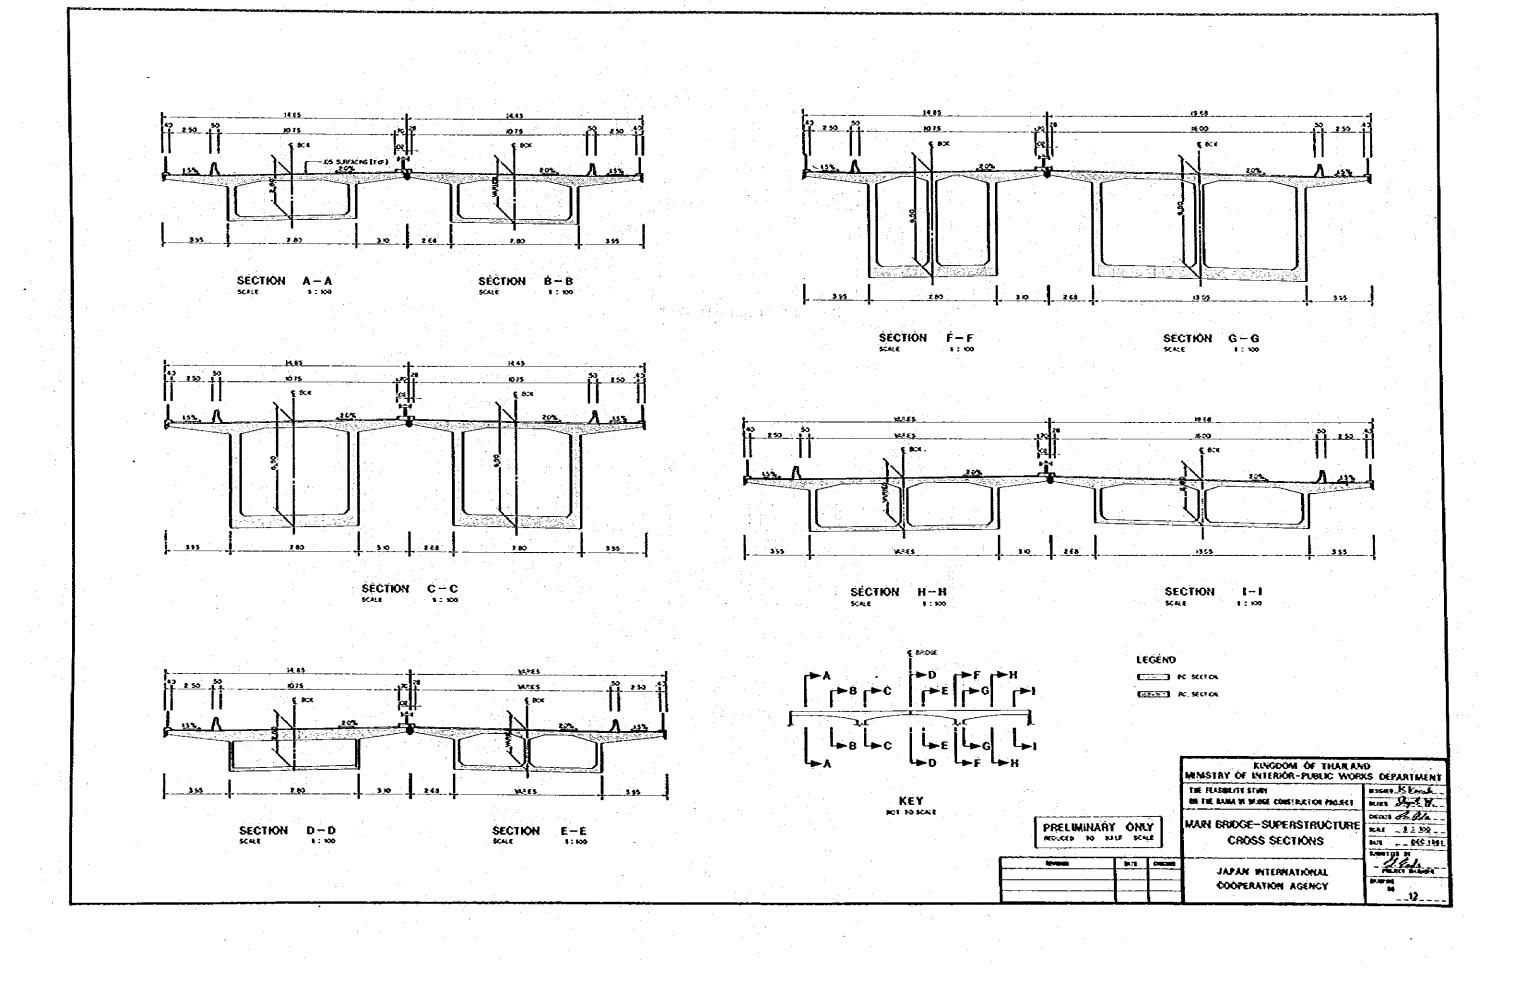

| ·              |                                    |                |                                                  |               |                                  |
|----------------|------------------------------------|----------------|--------------------------------------------------|---------------|----------------------------------|
| DRAWING<br>NO. | TITLE                              | DRAWING<br>NO. | TITLE                                            | DŘAWNO<br>NO. | TITLE                            |
|                |                                    |                |                                                  |               |                                  |
| * \$           | STANDARD SYMBOLS AND ABBREVIATIONS | 11             | MAIN BRIDGE - GENERAL LAYOUT                     | 21 22         | ABUTMENT STRUCTURES              |
|                |                                    |                |                                                  |               |                                  |
| <b>2</b>       | GENERAL LOCATION MAP               | 12             | MAIN BRIDGE-SUPERSTRUCTURE CROSS SECTIONS        | 23            | MINOR BRIDGES                    |
|                |                                    |                |                                                  |               |                                  |
| 3              | KEY PLAN                           | 13             | MAIN BRIDGE-SUPERSTRUCTURE LONGITUDINAL SECTIONS | 24            | RAILWAY VIADUCT (SINGLE TRACK)   |
|                |                                    | •              |                                                  |               |                                  |
| 4              | PLAN                               | 14             | MAIN BRIDGE-CENTRAL SLIDING HINGE DETAILS        | 25            | RAILWAY VIADUCT (DOUBLE TRACK)   |
|                |                                    |                |                                                  |               |                                  |
| 5              | LONGITUDINAL PROFILE               | 15             | MAIN BRIDGE-SUBSTRUCTURE MAIN SPAN PIERS         | 26            | RIVER BANK STRUCTURES            |
|                |                                    |                |                                                  |               |                                  |
| 6              | TYPICAL CROSS SECTIONS             | 16             | MAIN BRIDGE - SUBSTRUCTURE END SPAN PIERS        | 27            | BEARING ARRANGEMENT              |
|                |                                    |                |                                                  |               |                                  |
| 7              | INTERSECTION THONBURI SIDE         | 17             | MAIN BRIDGE - STAIRCASE                          | <b>28</b>     | DRAIN DETAILS AND LIGHTING POLES |
|                |                                    |                |                                                  |               |                                  |
| 8              | INTERSECTION BANGKOK SIDE          | 18             | APPROACH SPANS-GENERAL LAYOUT                    | 29            | RAILING DETAILS                  |
|                |                                    |                |                                                  |               |                                  |
| 9              | STANDARD TRAFFIC SIGNS             | 19             | VIADUCT-CONTINUOUS BRIDGE PIERS                  | 30            | SOIL PROFILE                     |
|                |                                    |                |                                                  | e e           |                                  |
| 10             | BRIDGE-PLAN AND ELEVATION          | 20             | VIADUCT-MASHROOM TYPE BRIDGE PIERS               |               |                                  |
|                |                                    |                |                                                  |               |                                  |