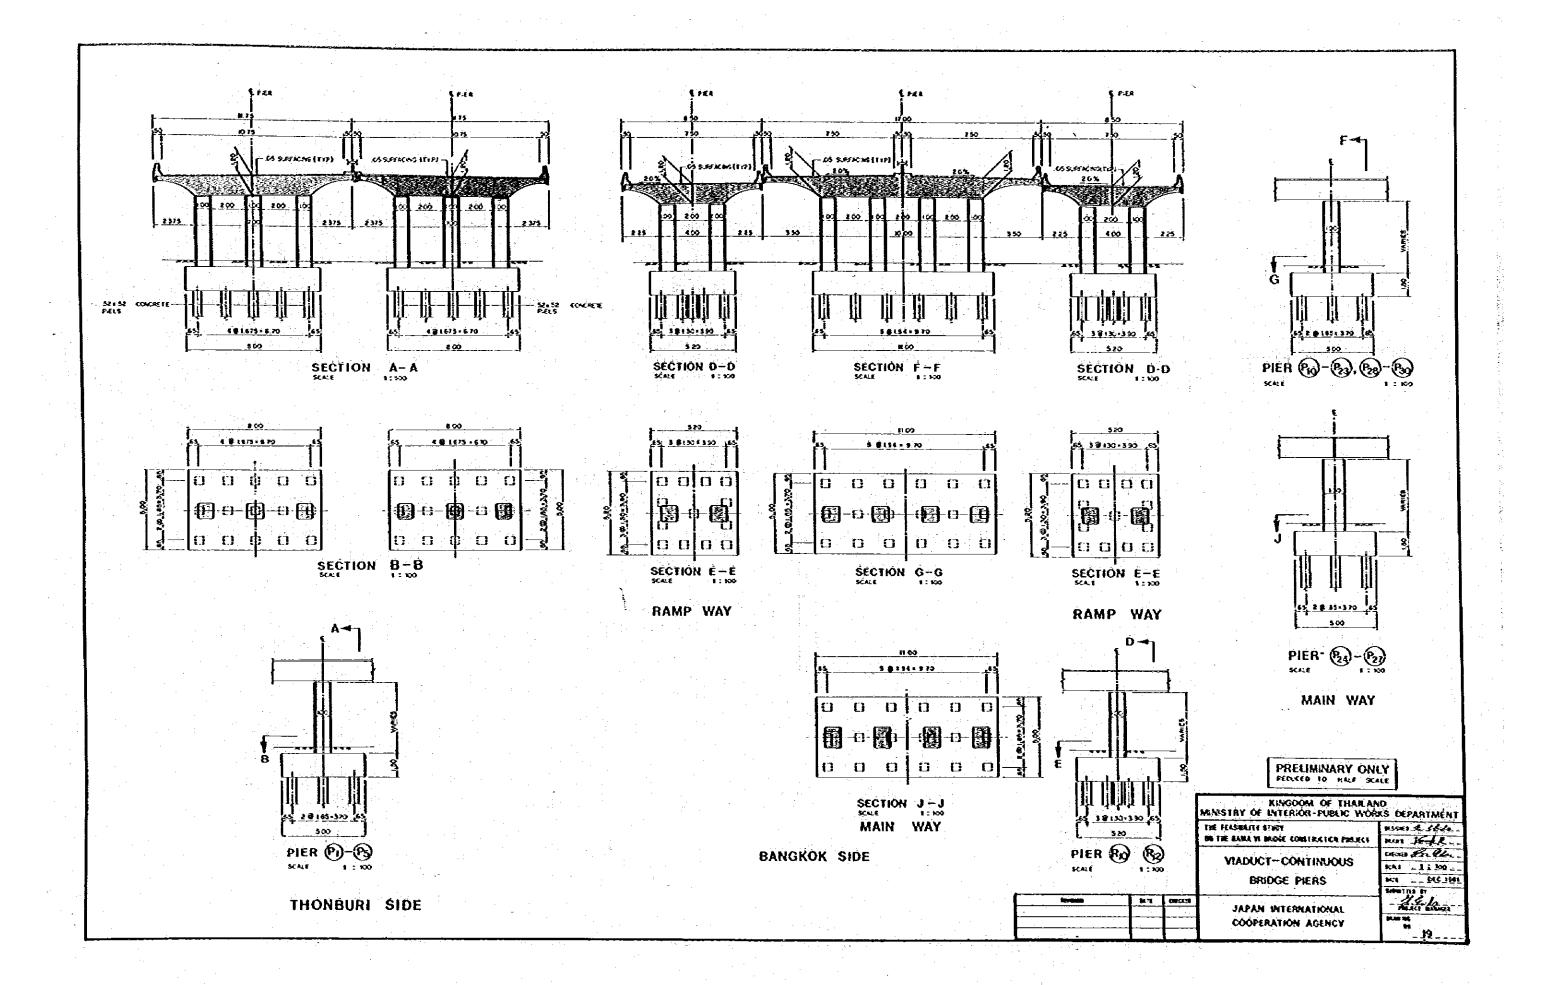

| ·              |                                    |                |                                                  |               |                                  |
|----------------|------------------------------------|----------------|--------------------------------------------------|---------------|----------------------------------|
| DRAWING<br>NO. | TITLE                              | DRAWING<br>NO. | TITLE                                            | DŘAWNO<br>NO. | TITLE                            |
|                |                                    |                |                                                  |               |                                  |
| * \$           | STANDARD SYMBOLS AND ABBREVIATIONS | 11             | MAIN BRIDGE - GENERAL LAYOUT                     | 21 22         | ABUTMENT STRUCTURES              |
|                |                                    |                |                                                  |               |                                  |
| <b>2</b>       | GENERAL LOCATION MAP               | 12             | MAIN BRIDGE-SUPERSTRUCTURE CROSS SECTIONS        | 23            | MINOR BRIDGES                    |
|                |                                    |                |                                                  |               |                                  |
| 3              | KEY PLAN                           | 13             | MAIN BRIDGE-SUPERSTRUCTURE LONGITUDINAL SECTIONS | 24            | RAILWAY VIADUCT (SINGLE TRACK)   |
|                |                                    | •              |                                                  |               |                                  |
| 4              | PLAN                               | 14             | MAIN BRIDGE-CENTRAL SLIDING HINGE DETAILS        | 25            | RAILWAY VIADUCT (DOUBLE TRACK)   |
|                |                                    |                |                                                  |               |                                  |
| 5              | LONGITUDINAL PROFILE               | 15             | MAIN BRIDGE-SUBSTRUCTURE MAIN SPAN PIERS         | 26            | RIVER BANK STRUCTURES            |
|                |                                    |                |                                                  |               |                                  |
| 6              | TYPICAL CROSS SECTIONS             | 16             | MAIN BRIDGE - SUBSTRUCTURE END SPAN PIERS        | 27            | BEARING ARRANGEMENT              |
|                |                                    |                |                                                  |               |                                  |
| 7              | INTERSECTION THONBURI SIDE         | 17             | MAIN BRIDGE - STAIRCASE                          | <b>28</b>     | DRAIN DETAILS AND LIGHTING POLES |
|                |                                    |                |                                                  |               |                                  |
| 8              | INTERSECTION BANGKOK SIDE          | 18             | APPROACH SPANS-GENERAL LAYOUT                    | 29            | RAILING DETAILS                  |
|                |                                    |                |                                                  |               |                                  |
| 9              | STANDARD TRAFFIC SIGNS             | 19             | VIADUCT-CONTINUOUS BRIDGE PIERS                  | 30            | SOIL PROFILE                     |
|                |                                    |                |                                                  | e e           |                                  |
| 10             | BRIDGE-PLAN AND ELEVATION          | 20             | VIADUCT-MASHROOM TYPE BRIDGE PIERS               |               |                                  |
|                |                                    |                |                                                  |               |                                  |