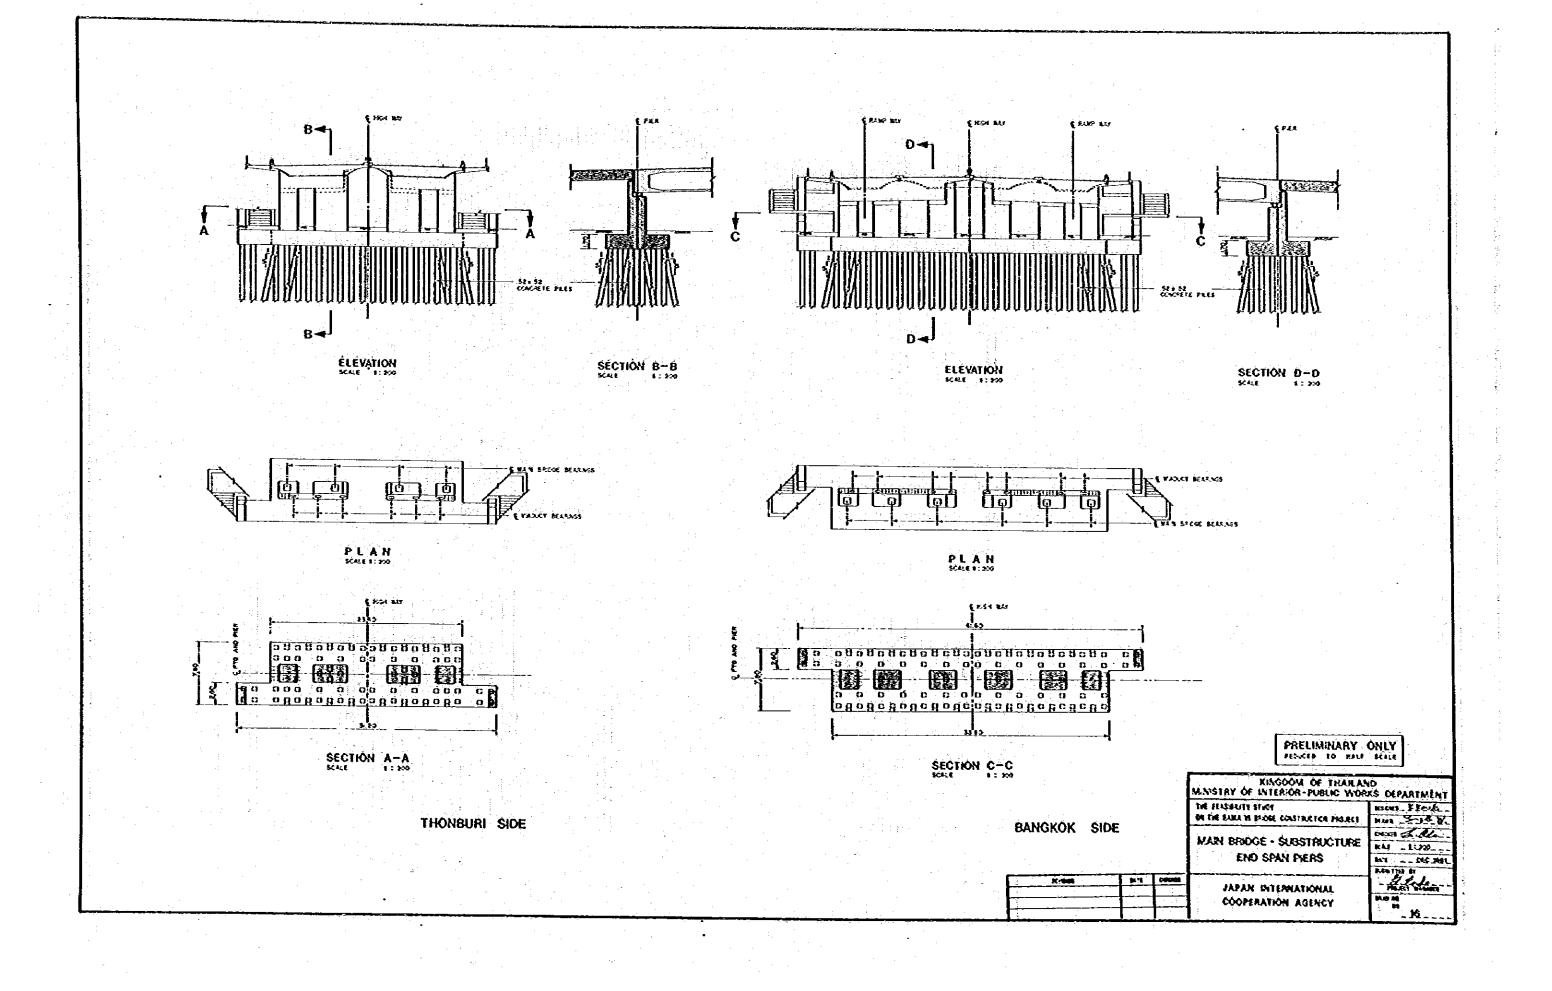

| ·              |                                    |                |                                                  |               |                                  |
|----------------|------------------------------------|----------------|--------------------------------------------------|---------------|----------------------------------|
| DRAWING<br>NO. | TITLE                              | DRAWING<br>NO. | TITLE                                            | DŘAWNO<br>NO. | TITLE                            |
|                |                                    |                |                                                  |               |                                  |
| * \$           | STANDARD SYMBOLS AND ABBREVIATIONS | 11             | MAIN BRIDGE - GENERAL LAYOUT                     | 21 22         | ABUTMENT STRUCTURES              |
|                |                                    |                |                                                  |               |                                  |
| <b>2</b>       | GENERAL LOCATION MAP               | 12             | MAIN BRIDGE-SUPERSTRUCTURE CROSS SECTIONS        | 23            | MINOR BRIDGES                    |
|                |                                    |                |                                                  |               |                                  |
| 3              | KEY PLAN                           | 13             | MAIN BRIDGE-SUPERSTRUCTURE LONGITUDINAL SECTIONS | 24            | RAILWAY VIADUCT (SINGLE TRACK)   |
|                |                                    | •              |                                                  |               |                                  |
| 4              | PLAN                               | 14             | MAIN BRIDGE-CENTRAL SLIDING HINGE DETAILS        | 25            | RAILWAY VIADUCT (DOUBLE TRACK)   |
|                |                                    |                |                                                  |               |                                  |
| 5              | LONGITUDINAL PROFILE               | 15             | MAIN BRIDGE-SUBSTRUCTURE MAIN SPAN PIERS         | 26            | RIVER BANK STRUCTURES            |
|                |                                    |                |                                                  |               |                                  |
| 6              | TYPICAL CROSS SECTIONS             | 16             | MAIN BRIDGE - SUBSTRUCTURE END SPAN PIERS        | 27            | BEARING ARRANGEMENT              |
|                |                                    |                |                                                  |               |                                  |
| 7              | INTERSECTION THONBURI SIDE         | 17             | MAIN BRIDGE - STAIRCASE                          | <b>28</b>     | DRAIN DETAILS AND LIGHTING POLES |
|                |                                    |                |                                                  |               |                                  |
| 8              | INTERSECTION BANGKOK SIDE          | 18             | APPROACH SPANS-GENERAL LAYOUT                    | 29            | RAILING DETAILS                  |
|                |                                    |                |                                                  |               |                                  |
| 9              | STANDARD TRAFFIC SIGNS             | 19             | VIADUCT-CONTINUOUS BRIDGE PIERS                  | 30            | SOIL PROFILE                     |
|                |                                    |                |                                                  | e e           |                                  |
| 10             | BRIDGE-PLAN AND ELEVATION          | 20             | VIADUCT-MASHROOM TYPE BRIDGE PIERS               |               |                                  |
|                |                                    |                |                                                  |               |                                  |