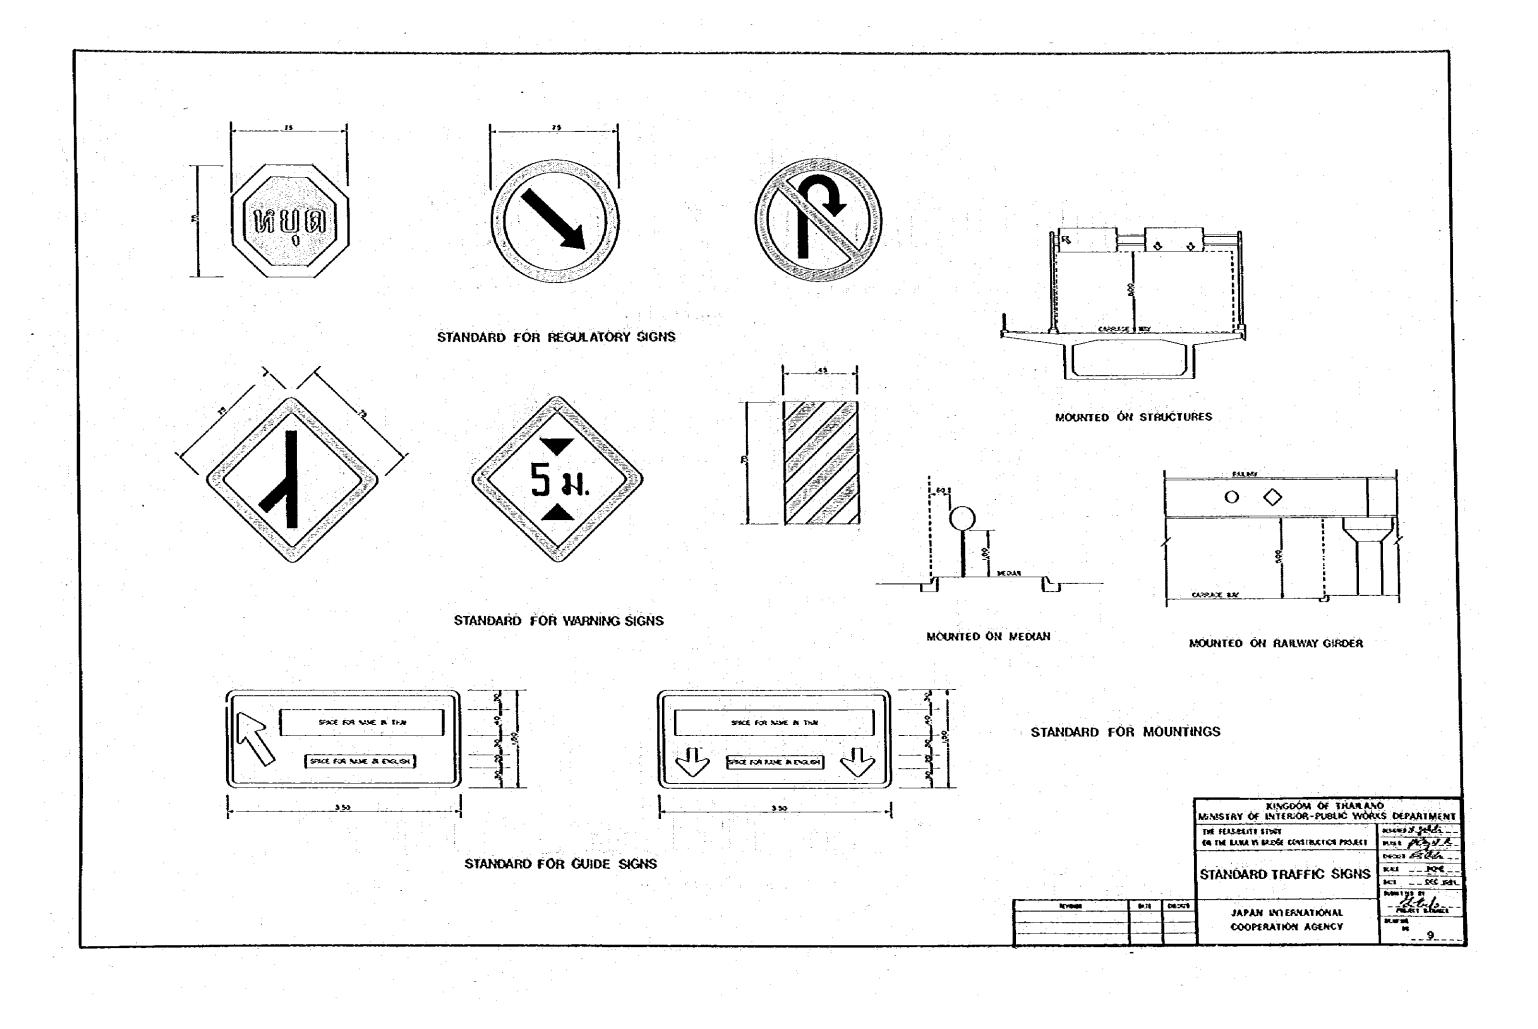

| ·              |                                    |                |                                                  |               |                                  |
|----------------|------------------------------------|----------------|--------------------------------------------------|---------------|----------------------------------|
| DRAWING<br>NO. | TITLE                              | DRAWING<br>NO. | TITLE                                            | DŘAWNO<br>NO. | TITLE                            |
|                |                                    |                |                                                  |               |                                  |
| * \$           | STANDARD SYMBOLS AND ABBREVIATIONS | 11             | MAIN BRIDGE - GENERAL LAYOUT                     | 21 22         | ABUTMENT STRUCTURES              |
|                |                                    |                |                                                  |               |                                  |
| <b>2</b>       | GENERAL LOCATION MAP               | 12             | MAIN BRIDGE-SUPERSTRUCTURE CROSS SECTIONS        | 23            | MINOR BRIDGES                    |
|                |                                    |                |                                                  |               |                                  |
| 3              | KEY PLAN                           | 13             | MAIN BRIDGE-SUPERSTRUCTURE LONGITUDINAL SECTIONS | 24            | RAILWAY VIADUCT (SINGLE TRACK)   |
|                |                                    | •              |                                                  |               |                                  |
| 4              | PLAN                               | 14             | MAIN BRIDGE-CENTRAL SLIDING HINGE DETAILS        | 25            | RAILWAY VIADUCT (DOUBLE TRACK)   |
|                |                                    |                |                                                  |               |                                  |
| 5              | LONGITUDINAL PROFILE               | 15             | MAIN BRIDGE-SUBSTRUCTURE MAIN SPAN PIERS         | 26            | RIVER BANK STRUCTURES            |
|                |                                    |                |                                                  |               |                                  |
| 6              | TYPICAL CROSS SECTIONS             | 16             | MAIN BRIDGE - SUBSTRUCTURE END SPAN PIERS        | 27            | BEARING ARRANGEMENT              |
|                |                                    |                |                                                  |               |                                  |
| 7              | INTERSECTION THONBURI SIDE         | 17             | MAIN BRIDGE - STAIRCASE                          | <b>28</b>     | DRAIN DETAILS AND LIGHTING POLES |
|                |                                    |                |                                                  |               |                                  |
| 8              | INTERSECTION BANGKOK SIDE          | 18             | APPROACH SPANS-GENERAL LAYOUT                    | 29            | RAILING DETAILS                  |
|                |                                    |                |                                                  |               |                                  |
| 9              | STANDARD TRAFFIC SIGNS             | 19             | VIADUCT-CONTINUOUS BRIDGE PIERS                  | 30            | SOIL PROFILE                     |
|                |                                    |                |                                                  | e e           |                                  |
| 10             | BRIDGE-PLAN AND ELEVATION          | 20             | VIADUCT-MASHROOM TYPE BRIDGE PIERS               |               |                                  |
|                |                                    |                |                                                  |               |                                  |