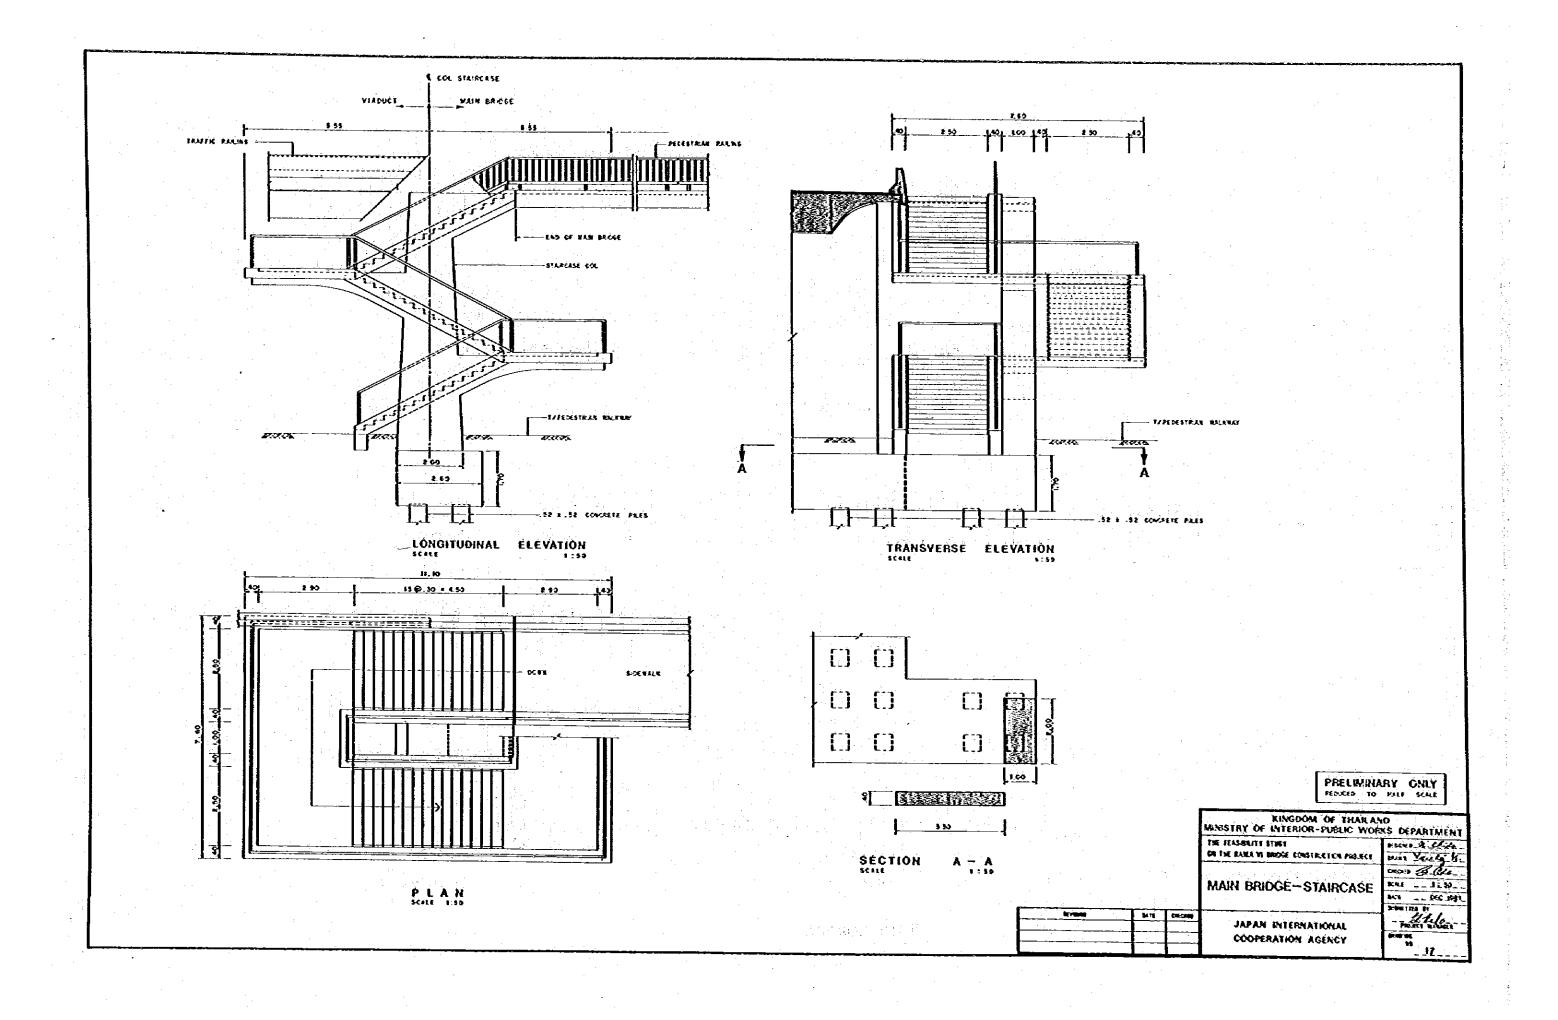

| ·              |                                    |                |                                                  |               |                                  |
|----------------|------------------------------------|----------------|--------------------------------------------------|---------------|----------------------------------|
| DRAWING<br>NO. | TITLE                              | DRAWING<br>NO. | TITLE                                            | DŘAWNO<br>NO. | TITLE                            |
|                |                                    |                |                                                  |               |                                  |
| * \$           | STANDARD SYMBOLS AND ABBREVIATIONS | 11             | MAIN BRIDGE - GENERAL LAYOUT                     | 21 22         | ABUTMENT STRUCTURES              |
|                |                                    |                |                                                  |               |                                  |
| <b>2</b>       | GENERAL LOCATION MAP               | 12             | MAIN BRIDGE-SUPERSTRUCTURE CROSS SECTIONS        | 23            | MINOR BRIDGES                    |
|                |                                    |                |                                                  |               |                                  |
| 3              | KEY PLAN                           | 13             | MAIN BRIDGE-SUPERSTRUCTURE LONGITUDINAL SECTIONS | 24            | RAILWAY VIADUCT (SINGLE TRACK)   |
|                |                                    | •              |                                                  |               |                                  |
| 4              | PLAN                               | 14             | MAIN BRIDGE-CENTRAL SLIDING HINGE DETAILS        | 25            | RAILWAY VIADUCT (DOUBLE TRACK)   |
|                |                                    |                |                                                  |               |                                  |
| 5              | LONGITUDINAL PROFILE               | 15             | MAIN BRIDGE-SUBSTRUCTURE MAIN SPAN PIERS         | 26            | RIVER BANK STRUCTURES            |
|                |                                    |                |                                                  |               |                                  |
| 6              | TYPICAL CROSS SECTIONS             | 16             | MAIN BRIDGE - SUBSTRUCTURE END SPAN PIERS        | 27            | BEARING ARRANGEMENT              |
|                |                                    |                |                                                  |               |                                  |
| 7              | INTERSECTION THONBURI SIDE         | 17             | MAIN BRIDGE - STAIRCASE                          | <b>28</b>     | DRAIN DETAILS AND LIGHTING POLES |
|                |                                    |                |                                                  |               |                                  |
| 8              | INTERSECTION BANGKOK SIDE          | 18             | APPROACH SPANS-GENERAL LAYOUT                    | 29            | RAILING DETAILS                  |
|                |                                    |                |                                                  |               |                                  |
| 9              | STANDARD TRAFFIC SIGNS             | 19             | VIADUCT-CONTINUOUS BRIDGE PIERS                  | 30            | SOIL PROFILE                     |
|                |                                    |                |                                                  | e e           |                                  |
| 10             | BRIDGE-PLAN AND ELEVATION          | 20             | VIADUCT-MASHROOM TYPE BRIDGE PIERS               |               |                                  |
|                |                                    |                |                                                  |               |                                  |