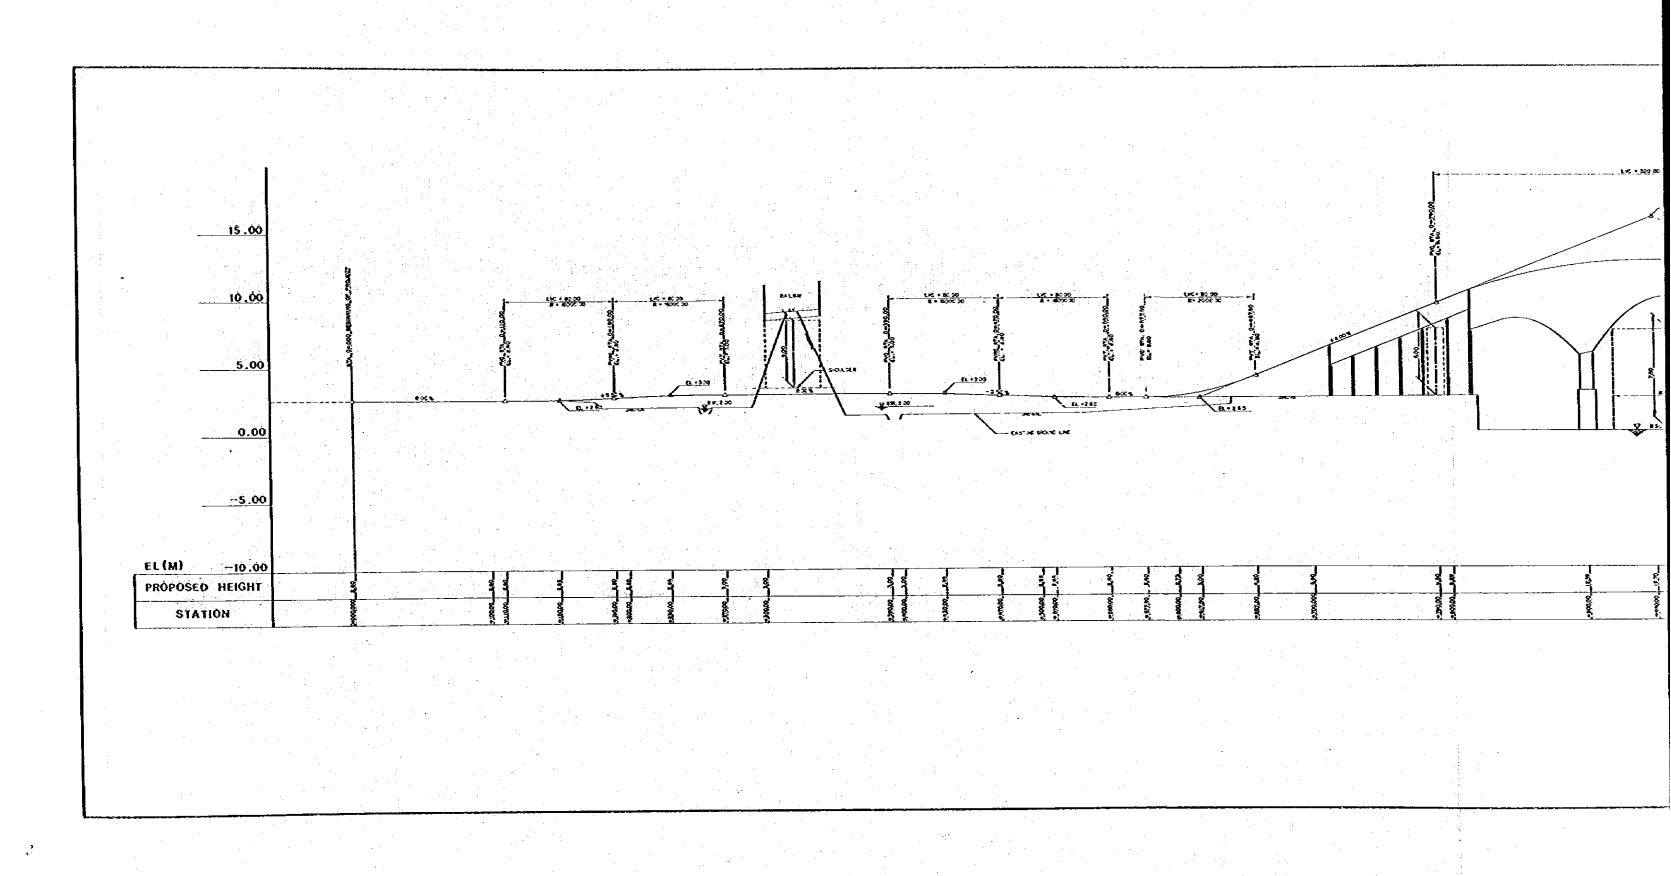

| ·              |                                    |                |                                                  |               |                                  |
|----------------|------------------------------------|----------------|--------------------------------------------------|---------------|----------------------------------|
| DRAWING<br>NO. | TITLE                              | DRAWING<br>NO. | TITLE                                            | DŘAWNO<br>NO. | TITLE                            |
|                |                                    |                |                                                  |               |                                  |
| * \$           | STANDARD SYMBOLS AND ABBREVIATIONS | 11             | MAIN BRIDGE - GENERAL LAYOUT                     | 21 22         | ABUTMENT STRUCTURES              |
|                |                                    |                |                                                  |               |                                  |
| <b>2</b>       | GENERAL LOCATION MAP               | 12             | MAIN BRIDGE-SUPERSTRUCTURE CROSS SECTIONS        | 23            | MINOR BRIDGES                    |
|                |                                    |                |                                                  |               |                                  |
| 3              | KEY PLAN                           | 13             | MAIN BRIDGE-SUPERSTRUCTURE LONGITUDINAL SECTIONS | 24            | RAILWAY VIADUCT (SINGLE TRACK)   |
|                |                                    | •              |                                                  |               |                                  |
| 4              | PLAN                               | 14             | MAIN BRIDGE-CENTRAL SLIDING HINGE DETAILS        | 25            | RAILWAY VIADUCT (DOUBLE TRACK)   |
|                |                                    |                |                                                  |               |                                  |
| 5              | LONGITUDINAL PROFILE               | 15             | MAIN BRIDGE-SUBSTRUCTURE MAIN SPAN PIERS         | 26            | RIVER BANK STRUCTURES            |
|                |                                    |                |                                                  |               |                                  |
| 6              | TYPICAL CROSS SECTIONS             | 16             | MAIN BRIDGE - SUBSTRUCTURE END SPAN PIERS        | 27            | BEARING ARRANGEMENT              |
|                |                                    |                |                                                  |               |                                  |
| 7              | INTERSECTION THONBURI SIDE         | 17             | MAIN BRIDGE - STAIRCASE                          | <b>28</b>     | DRAIN DETAILS AND LIGHTING POLES |
|                |                                    |                |                                                  |               |                                  |
| 8              | INTERSECTION BANGKOK SIDE          | 18             | APPROACH SPANS-GENERAL LAYOUT                    | 29            | RAILING DETAILS                  |
|                |                                    |                |                                                  |               |                                  |
| 9              | STANDARD TRAFFIC SIGNS             | 19             | VIADUCT-CONTINUOUS BRIDGE PIERS                  | 30            | SOIL PROFILE                     |
|                |                                    |                |                                                  | e e           |                                  |
| 10             | BRIDGE-PLAN AND ELEVATION          | 20             | VIADUCT-MASHROOM TYPE BRIDGE PIERS               |               |                                  |
|                |                                    |                |                                                  |               |                                  |