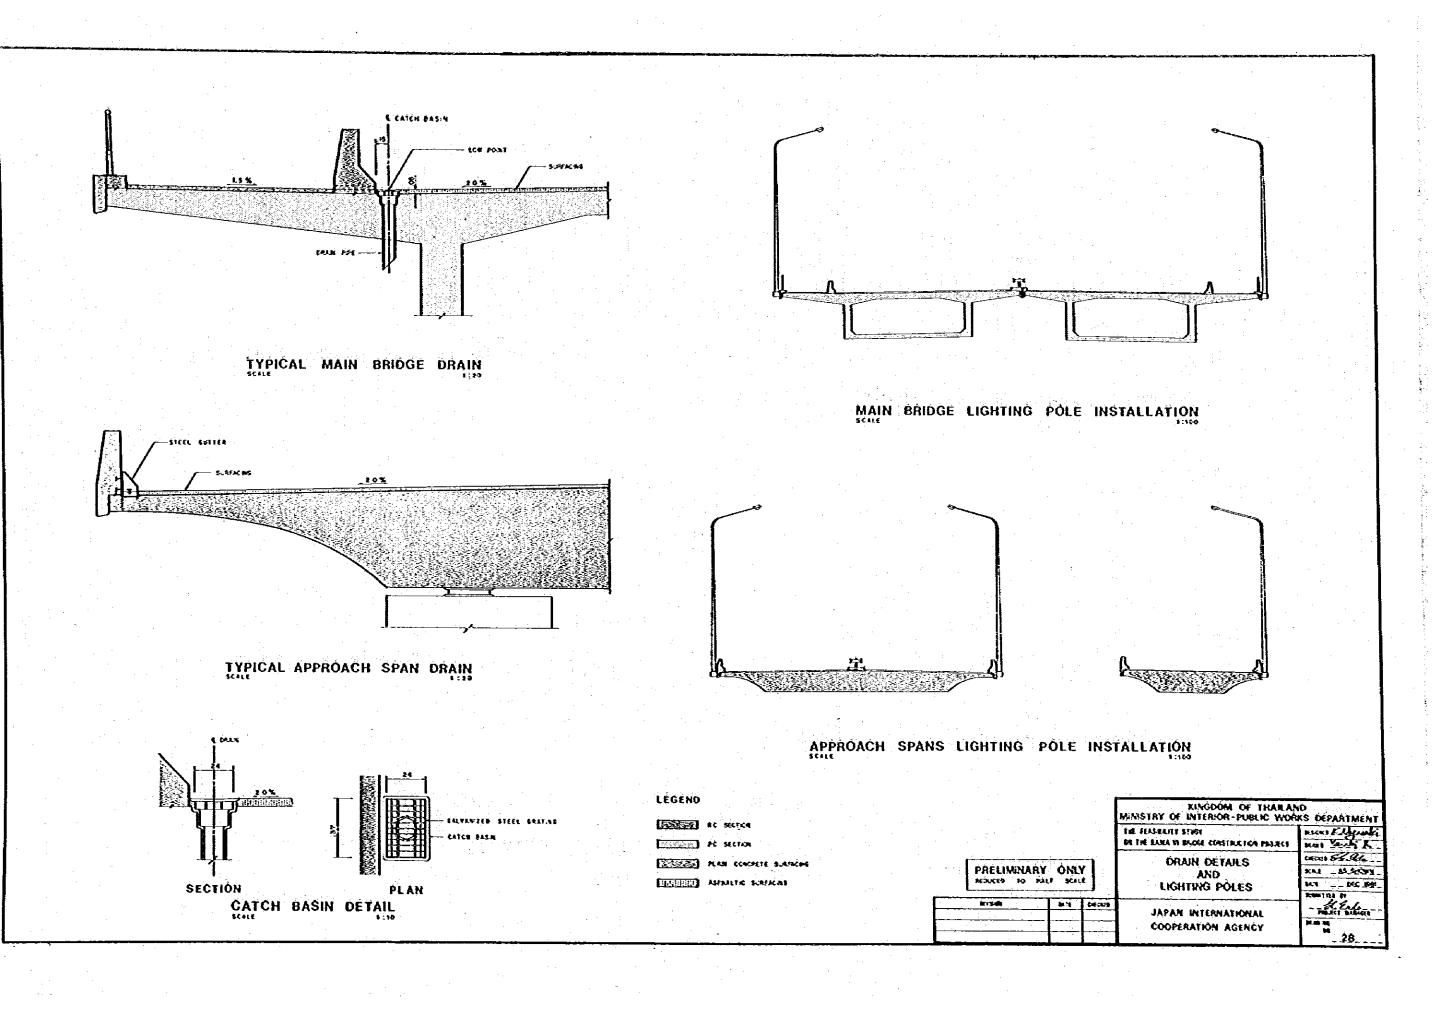

| ·              |                                    |                |                                                  |               |                                  |
|----------------|------------------------------------|----------------|--------------------------------------------------|---------------|----------------------------------|
| DRAWING<br>NO. | TITLE                              | DRAWING<br>NO. | TITLE                                            | DŘAWNO<br>NO. | TITLE                            |
|                |                                    |                |                                                  |               |                                  |
| * \$           | STANDARD SYMBOLS AND ABBREVIATIONS | 11             | MAIN BRIDGE - GENERAL LAYOUT                     | 21 22         | ABUTMENT STRUCTURES              |
|                |                                    |                |                                                  |               |                                  |
| <b>2</b>       | GENERAL LOCATION MAP               | 12             | MAIN BRIDGE-SUPERSTRUCTURE CROSS SECTIONS        | 23            | MINOR BRIDGES                    |
|                |                                    |                |                                                  |               |                                  |
| 3              | KEY PLAN                           | 13             | MAIN BRIDGE-SUPERSTRUCTURE LONGITUDINAL SECTIONS | 24            | RAILWAY VIADUCT (SINGLE TRACK)   |
|                |                                    | •              |                                                  |               |                                  |
| 4              | PLAN                               | 14             | MAIN BRIDGE-CENTRAL SLIDING HINGE DETAILS        | 25            | RAILWAY VIADUCT (DOUBLE TRACK)   |
|                |                                    |                |                                                  |               |                                  |
| 5              | LONGITUDINAL PROFILE               | 15             | MAIN BRIDGE-SUBSTRUCTURE MAIN SPAN PIERS         | 26            | RIVER BANK STRUCTURES            |
|                |                                    |                |                                                  |               |                                  |
| 6              | TYPICAL CROSS SECTIONS             | 16             | MAIN BRIDGE - SUBSTRUCTURE END SPAN PIERS        | 27            | BEARING ARRANGEMENT              |
|                |                                    |                |                                                  |               |                                  |
| 7              | INTERSECTION THONBURI SIDE         | 17             | MAIN BRIDGE - STAIRCASE                          | <b>28</b>     | DRAIN DETAILS AND LIGHTING POLES |
|                |                                    |                |                                                  |               |                                  |
| 8              | INTERSECTION BANGKOK SIDE          | 18             | APPROACH SPANS-GENERAL LAYOUT                    | 29            | RAILING DETAILS                  |
|                |                                    |                |                                                  |               |                                  |
| 9              | STANDARD TRAFFIC SIGNS             | 19             | VIADUCT-CONTINUOUS BRIDGE PIERS                  | 30            | SOIL PROFILE                     |
|                |                                    |                |                                                  | e e           |                                  |
| 10             | BRIDGE-PLAN AND ELEVATION          | 20             | VIADUCT-MASHROOM TYPE BRIDGE PIERS               |               |                                  |
|                |                                    |                |                                                  |               |                                  |