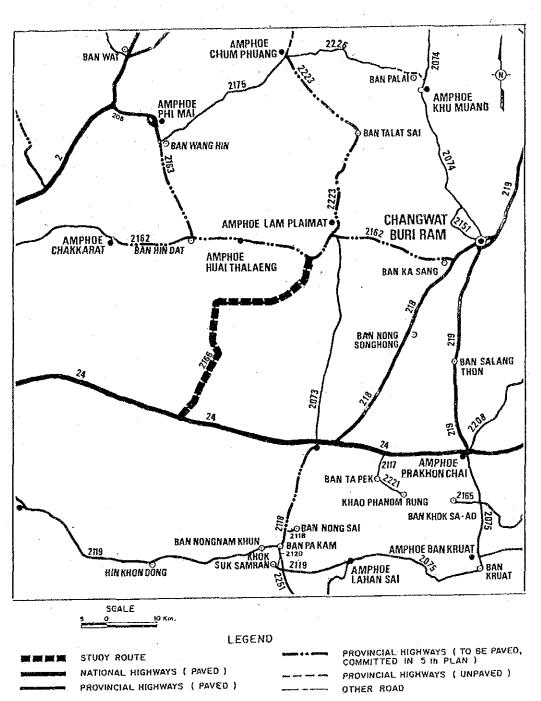

# STUDY ROUTE NO. IM - 31

Changwat: Buri Ram

B. Nong Pha Ong - A. Nong Ki (J.R.24)

Length: 52.6 KM.