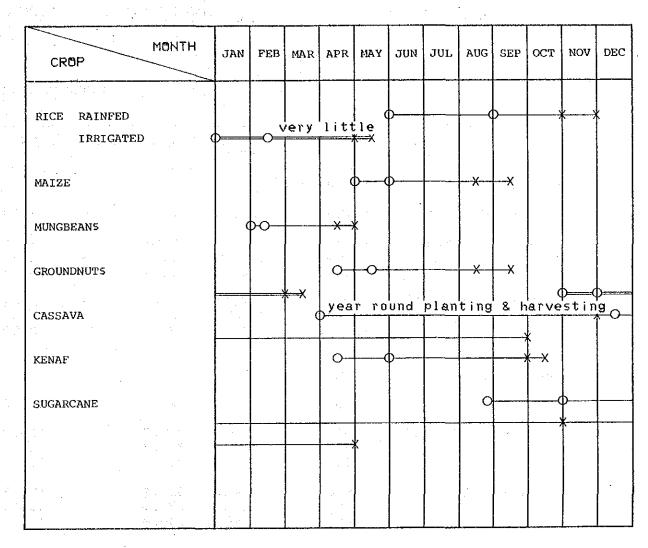

# STUDY ROUTE NO. IM - 31

Changwat: Buri Ram

B. Nong Pha Ong - A. Nong Ki (J.R.24)

Length: 52.6 KM.