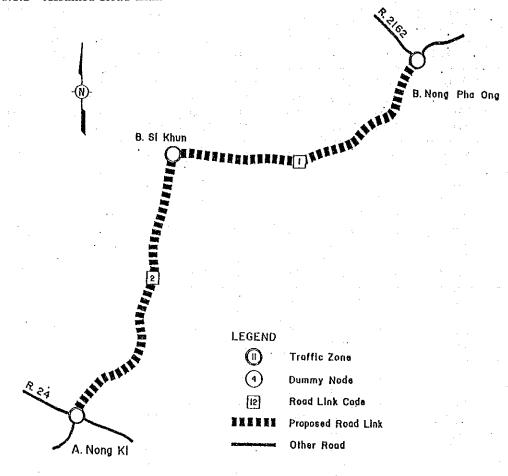

# STUDY ROUTE NO. IM - 31

Changwat: Buri Ram

B. Nong Pha Ong - A. Nong Ki (J.R.24)

Length: 52.6 KM.