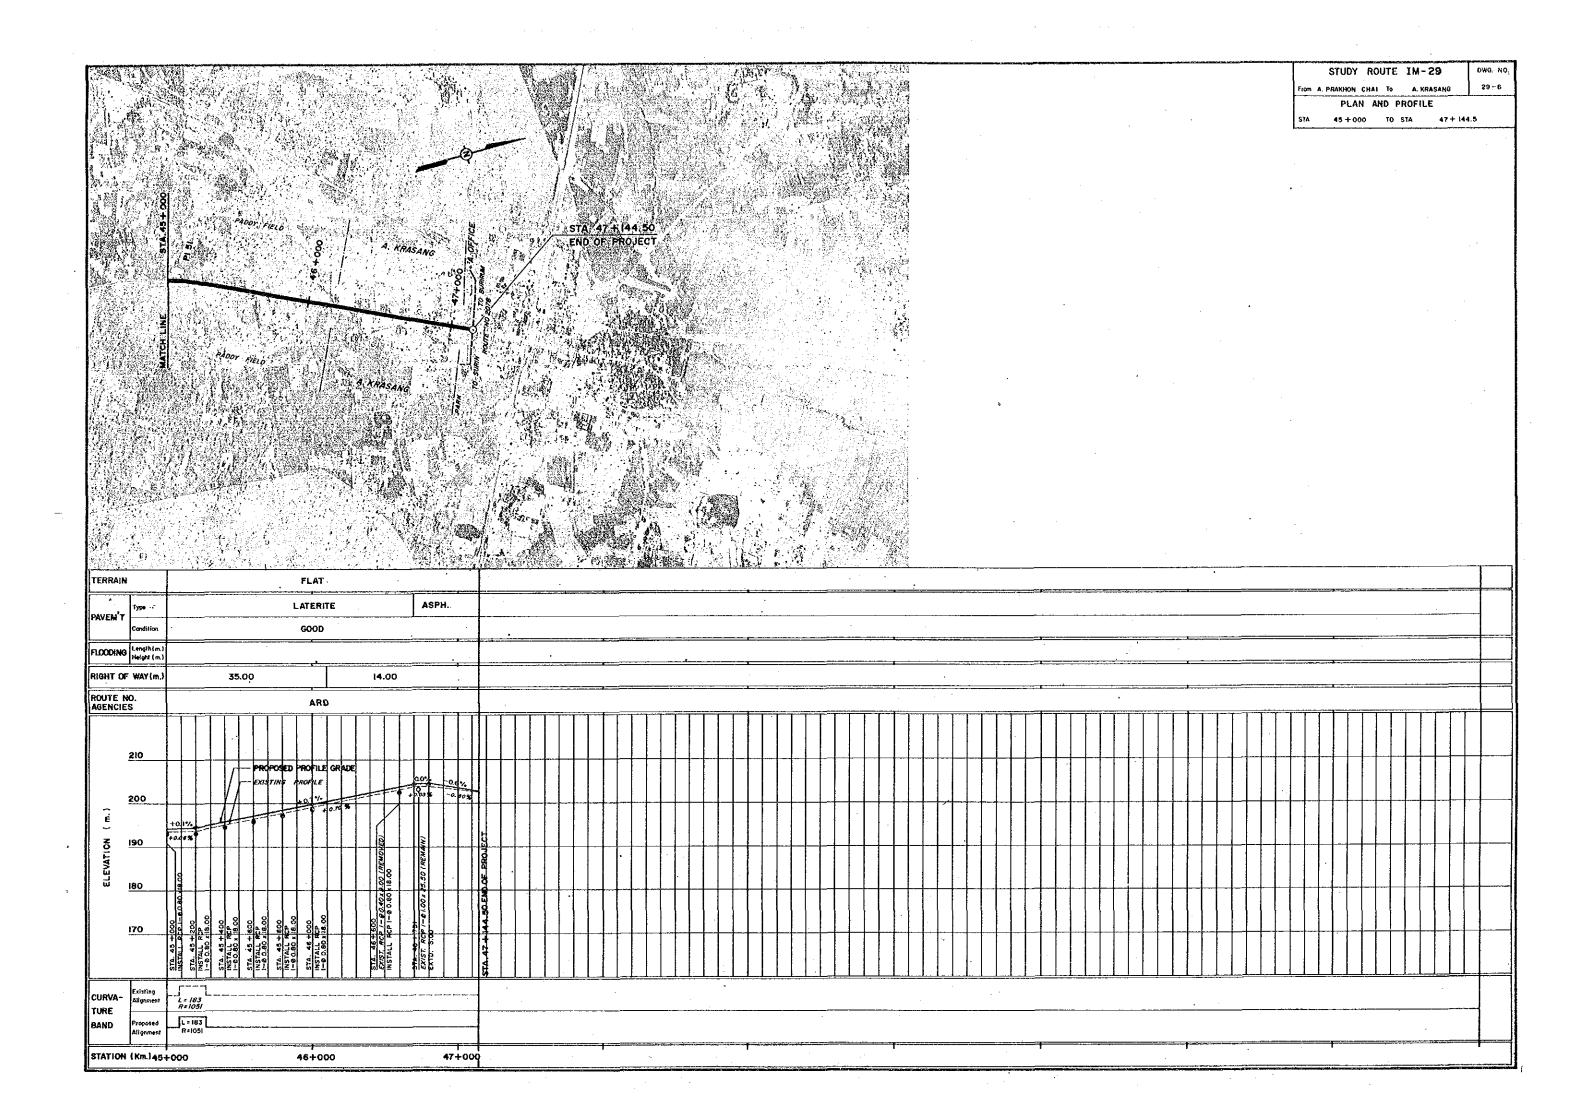

# STUDY ROUTE NO. IM - 31

Changwat: Buri Ram

B. Nong Pha Ong - A. Nong Ki (J.R.24)

Length: 52.6 KM.