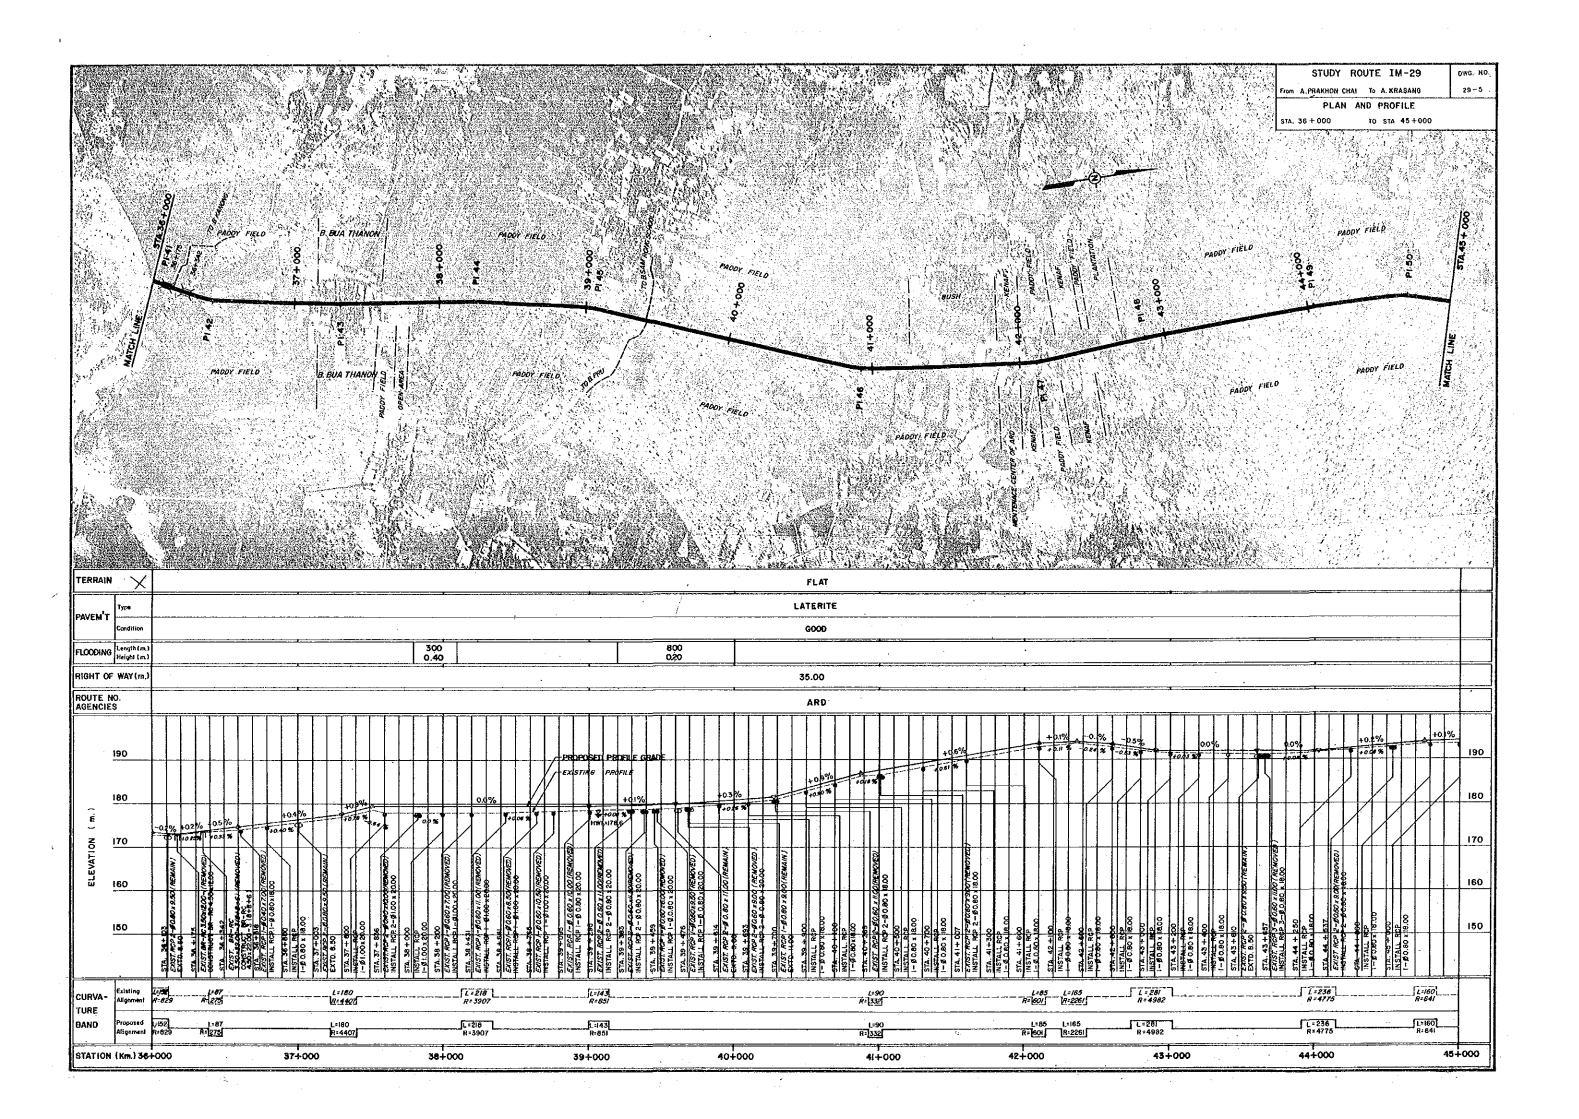

# STUDY ROUTE NO. IM - 31

Changwat: Buri Ram

B. Nong Pha Ong - A. Nong Ki (J.R.24)

Length: 52.6 KM.