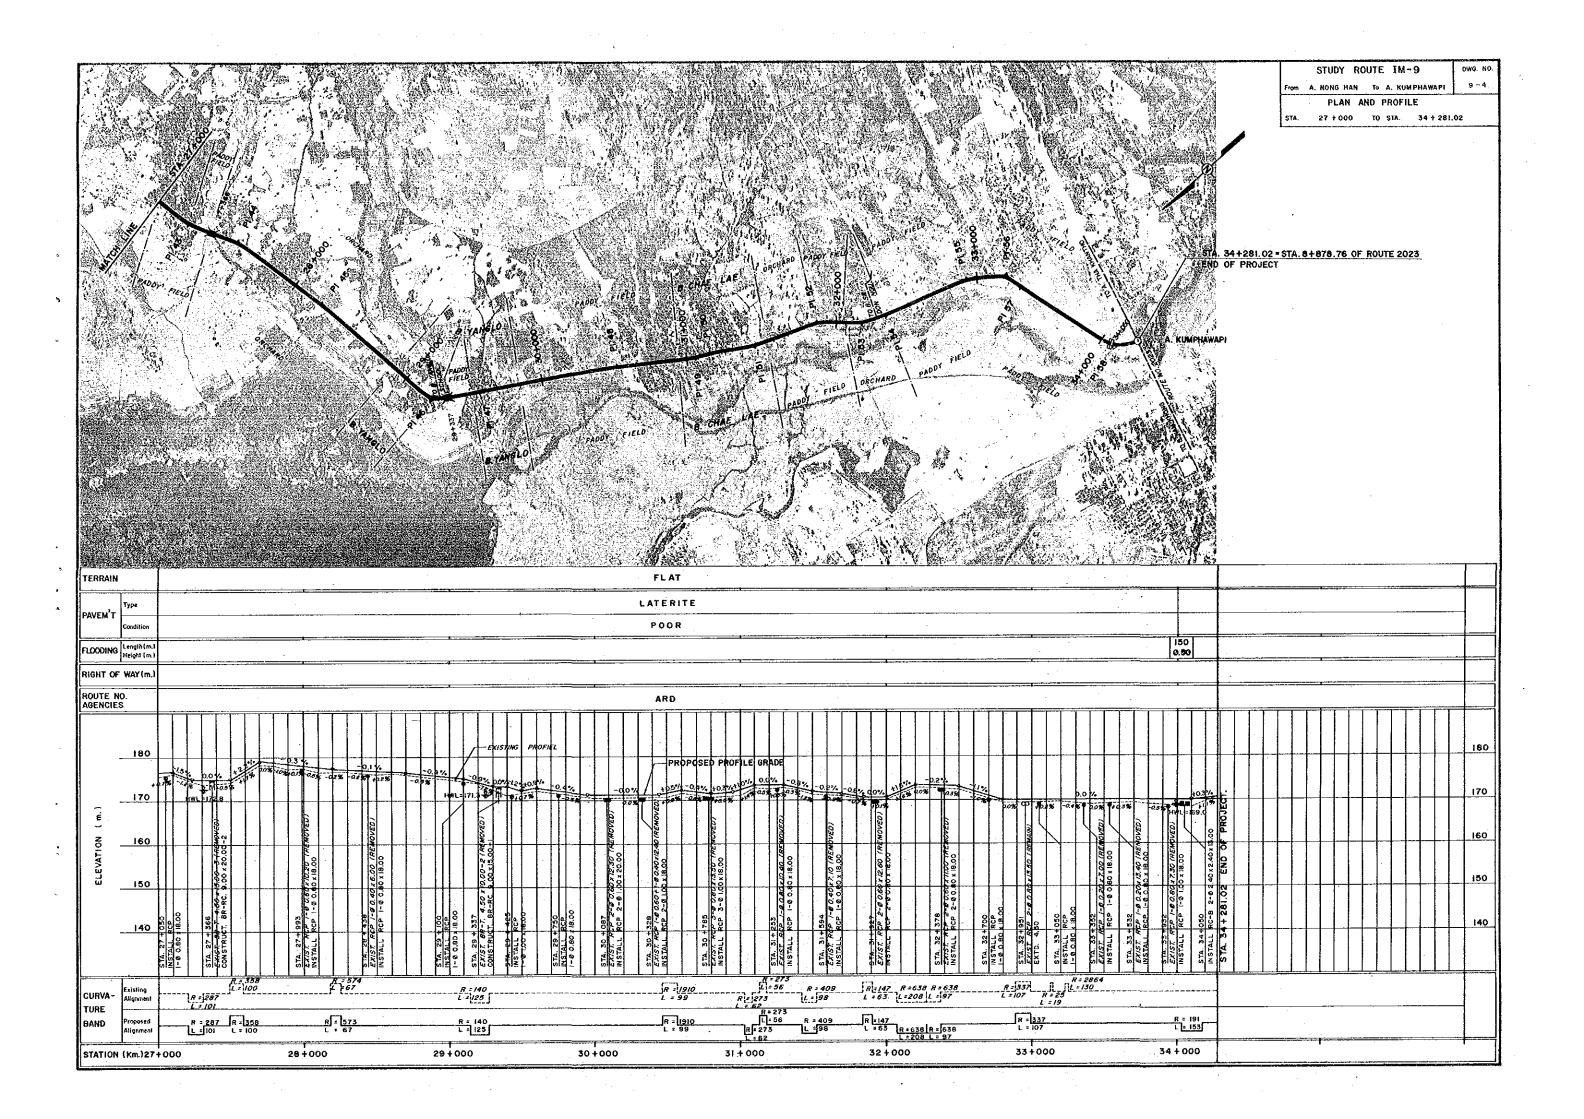

### STUDY ROUTE NO. IM-12

Changwat: Sakon Nakhon

A. Sawang Daen Din (J.R. 22) - A. Song Dao

Length: 19.1 KM.