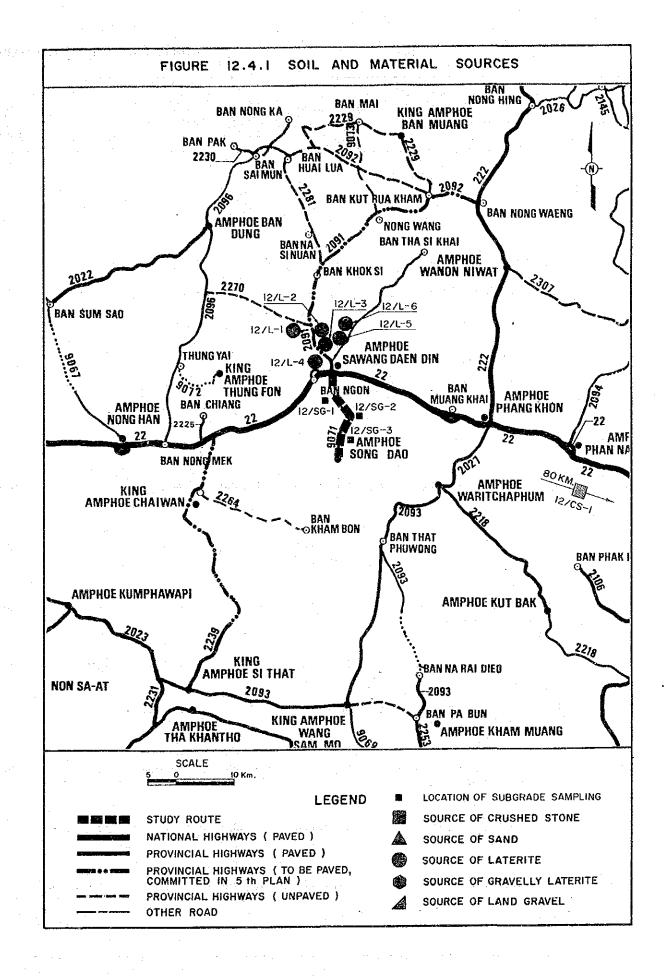

| Sandstone   | Plentifu       |



## TABLE 12.4.1 PHYSICAL CHARACTERISTICS OF MATERIALS

| ·        |                                                                                                                                                              |                      |