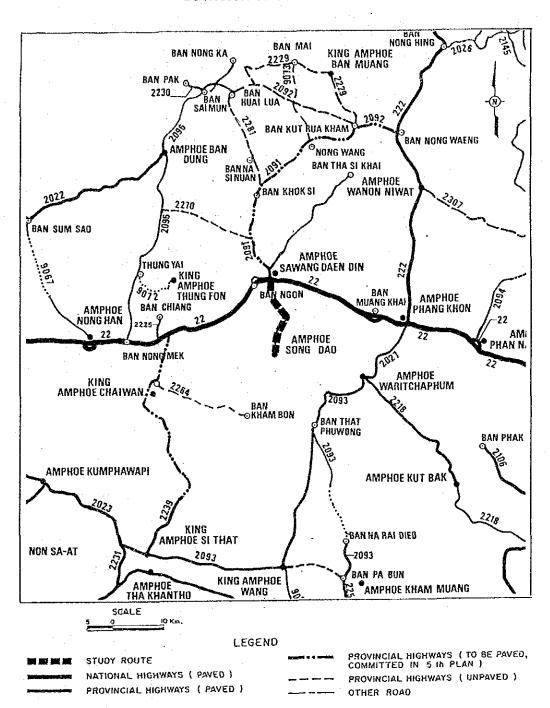

### STUDY ROUTE NO. IM-12

Changwat: Sakon Nakhon

A. Sawang Daen Din (J.R. 22) - A. Song Dao

Length: 19.1 KM.