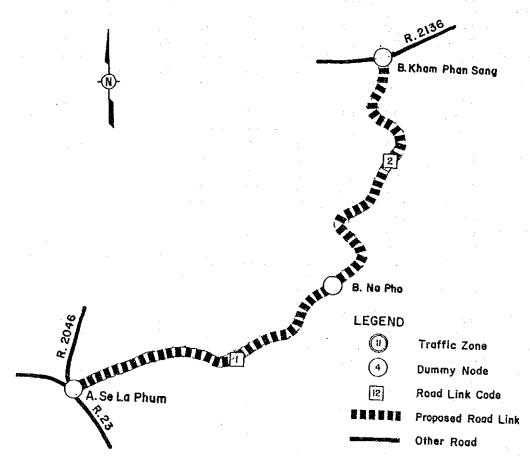

### STUDY ROUTE NO. IM-12

Changwat: Sakon Nakhon

A. Sawang Daen Din (J.R. 22) - A. Song Dao

Length: 19.1 KM.