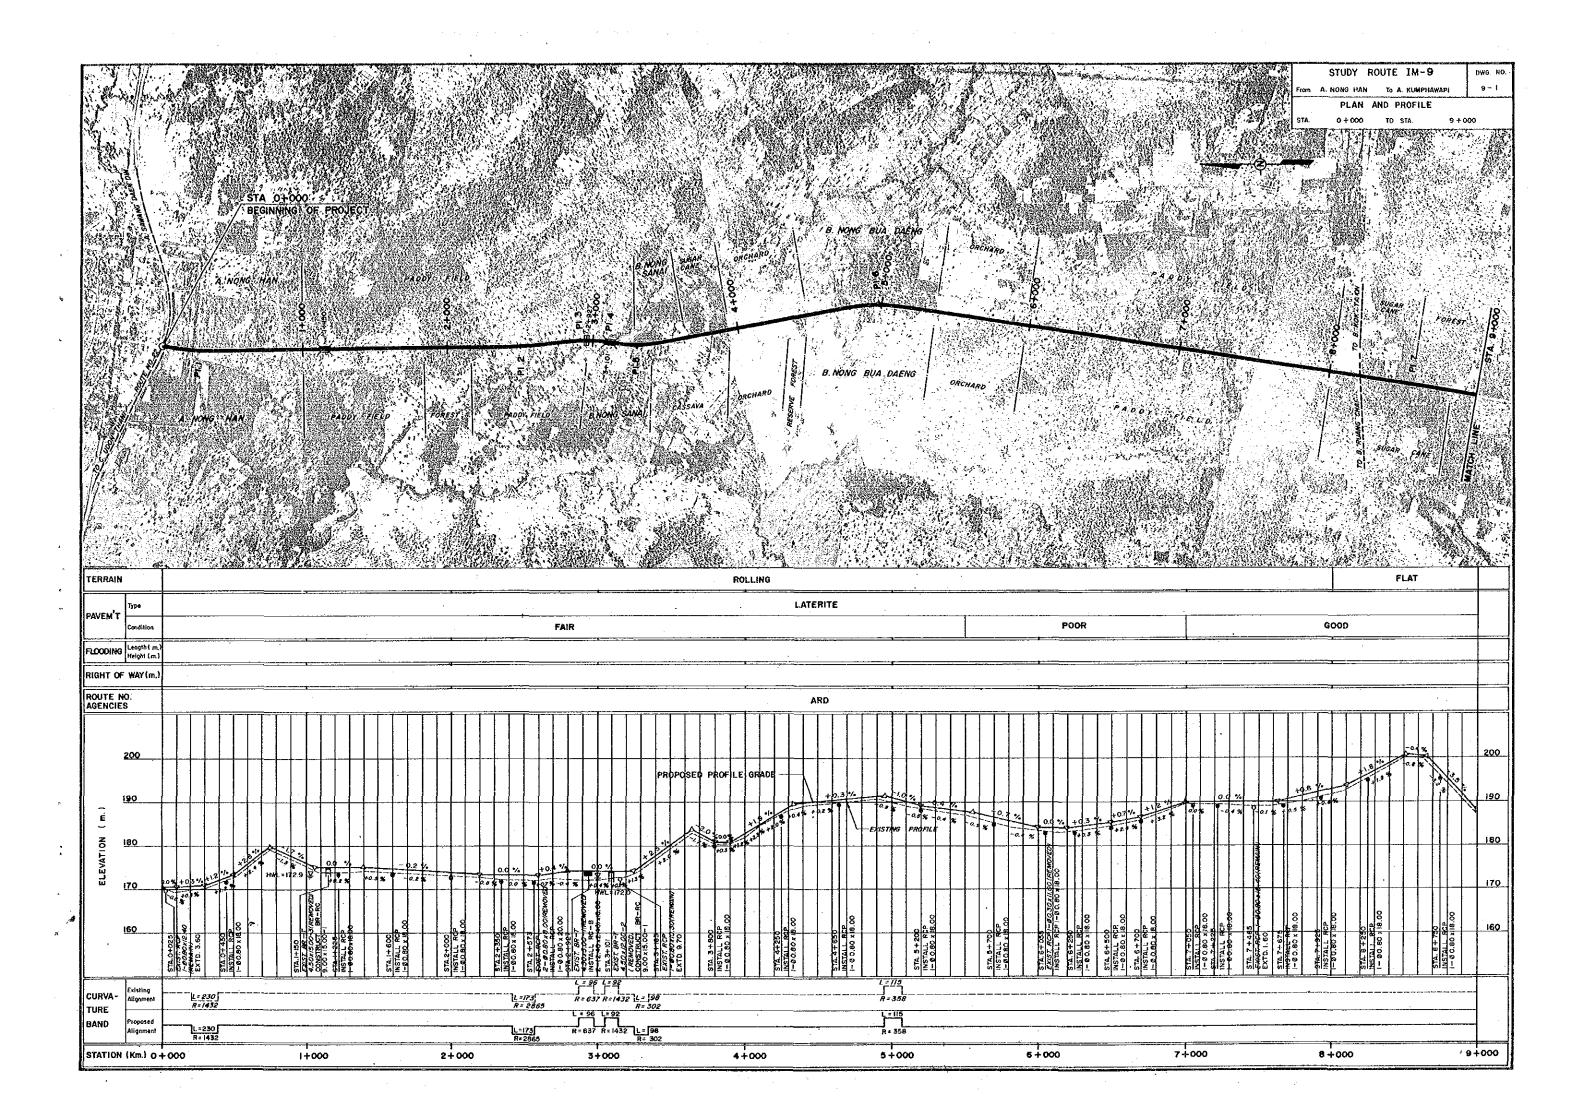

### STUDY ROUTE NO. IM-12

Changwat: Sakon Nakhon

A. Sawang Daen Din (J.R. 22) - A. Song Dao

Length: 19.1 KM.