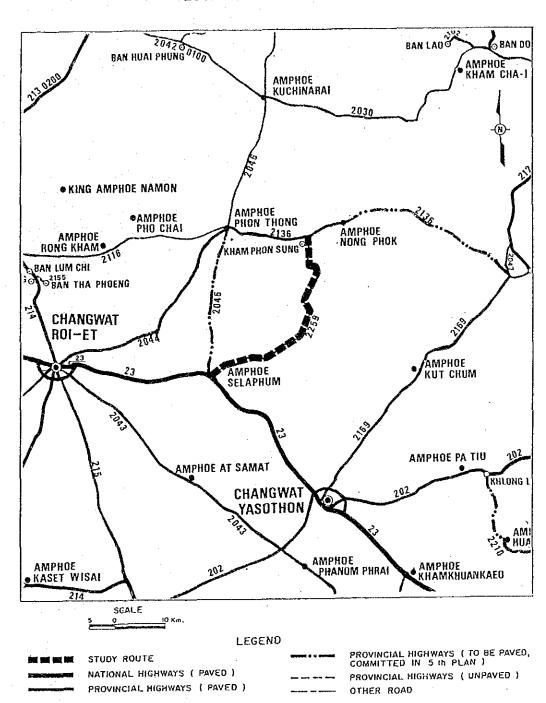

### STUDY ROUTE NO. IM-12

Changwat: Sakon Nakhon

A. Sawang Daen Din (J.R. 22) - A. Song Dao

Length: 19.1 KM.