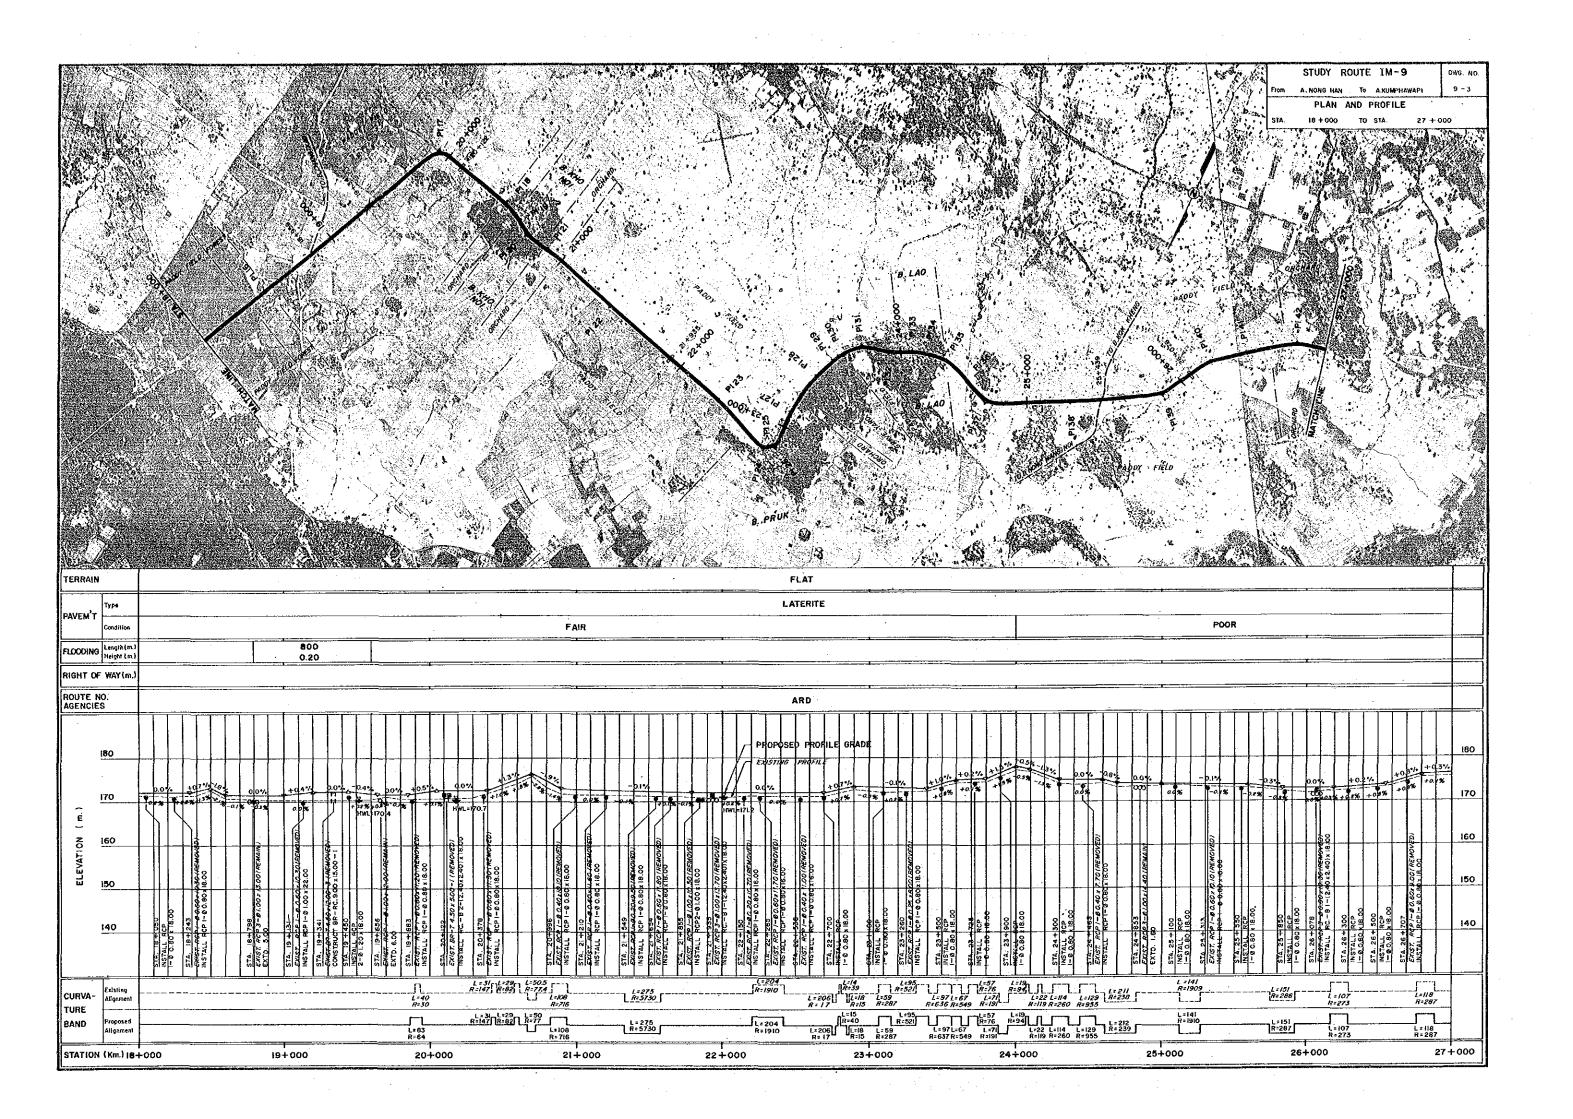

### STUDY ROUTE NO. IM-12

Changwat: Sakon Nakhon

A. Sawang Daen Din (J.R. 22) - A. Song Dao

Length: 19.1 KM.