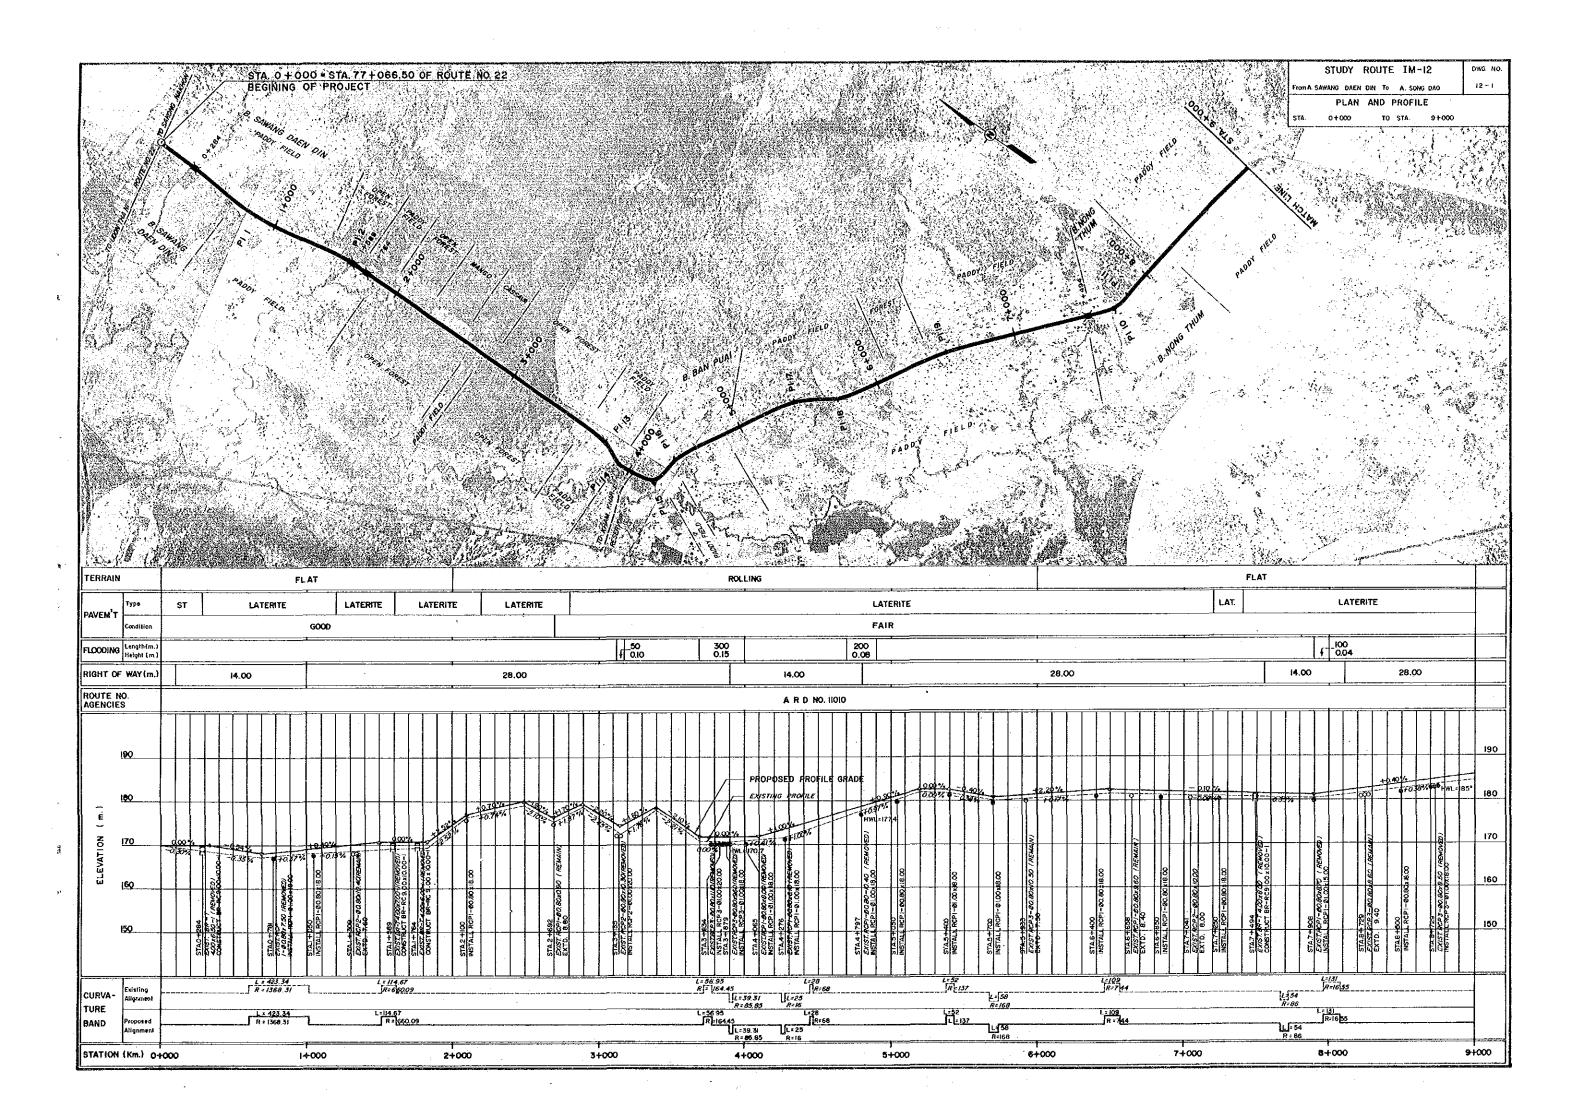

### STUDY ROUTE NO. IM-12

Changwat: Sakon Nakhon

A. Sawang Daen Din (J.R. 22) - A. Song Dao

Length: 19.1 KM.

#### TABLE OF CONTENTS

Control of the Contro

| SUMN   | MARY                                                                                                                                                                                                                                                                                                                                                                                                                                                                                                                                                                                                                                                                                                                                                                                                                                                                                                                                                                                                                                                                                                                                                                                                                                                                                                                                                                                                                                                                                                                                                                                                                                                                                                                                                                                                                                                                                                                                                                                                                                                                                                                           |                                       | 12-2     |
|--------|--------------------------------------------------------------------------------------------------------------------------------------------------------------------------------------------------------------------------------------------------------------------------------------------------------------------------------------------------------------------------------------------------------------------------------------------------------------------------------------------------------------------------------------------------------------------------------------------------------------------------------------------------------------------------------------------------------------------------------------------------------------------------------------------------------------------------------------------------------------------------------------------------------------------------------------------------------------------------------------------------------------------------------------------------------------------------------------------------------------------------------------------------------------------------------------------------------------------------------------------------------------------------------------------------------------------------------------------------------------------------------------------------------------------------------------------------------------------------------------------------------------------------------------------------------------------------------------------------------------------------------------------------------------------------------------------------------------------------------------------------------------------------------------------------------------------------------------------------------------------------------------------------------------------------------------------------------------------------------------------------------------------------------------------------------------------------------------------------------------------------------|---------------------------------------|----------|
| 12.1   | TRAFFIC                                                                                                                                                                                                                                                                                                                                                                                                                                                                                                                                                                                                                                                                                                                                                                                                                                                                                                                                                                                                                                                                                                                                                                                                                                                                                                                                                                                                                                                                                                                                                                                                                                                                                                                                                                                                                                                                                                                                                                                                                                                                                                                        |                                       | 12-3     |
| 12.1.1 | Method Employed in Traffic Forecasting                                                                                                                                                                                                                                                                                                                                                                                                                                                                                                                                                                                                                                                                                                                                                                                                                                                                                                                                                                                                                                                                                                                                                                                                                                                                                                                                                                                                                                                                                                                                                                                                                                                                                                                                                                                                                                                                                                                                                                                                                                                                                         |                                       | 12-3     |
|        | Assumed Road Link                                                                                                                                                                                                                                                                                                                                                                                                                                                                                                                                                                                                                                                                                                                                                                                                                                                                                                                                                                                                                                                                                                                                                                                                                                                                                                                                                                                                                                                                                                                                                                                                                                                                                                                                                                                                                                                                                                                                                                                                                                                                                                              |                                       |          |
|        | Traffic Forecast                                                                                                                                                                                                                                                                                                                                                                                                                                                                                                                                                                                                                                                                                                                                                                                                                                                                                                                                                                                                                                                                                                                                                                                                                                                                                                                                                                                                                                                                                                                                                                                                                                                                                                                                                                                                                                                                                                                                                                                                                                                                                                               |                                       |          |
| 12.1.5 | Trainio I Orocado                                                                                                                                                                                                                                                                                                                                                                                                                                                                                                                                                                                                                                                                                                                                                                                                                                                                                                                                                                                                                                                                                                                                                                                                                                                                                                                                                                                                                                                                                                                                                                                                                                                                                                                                                                                                                                                                                                                                                                                                                                                                                                              |                                       | 12 5     |
| 12.2   | AGRICULTURAL DEVELOPMENT                                                                                                                                                                                                                                                                                                                                                                                                                                                                                                                                                                                                                                                                                                                                                                                                                                                                                                                                                                                                                                                                                                                                                                                                                                                                                                                                                                                                                                                                                                                                                                                                                                                                                                                                                                                                                                                                                                                                                                                                                                                                                                       |                                       | 12-5     |
| 12.2,1 | Present Condition                                                                                                                                                                                                                                                                                                                                                                                                                                                                                                                                                                                                                                                                                                                                                                                                                                                                                                                                                                                                                                                                                                                                                                                                                                                                                                                                                                                                                                                                                                                                                                                                                                                                                                                                                                                                                                                                                                                                                                                                                                                                                                              |                                       | 12-5     |
| 12.2.2 | Development Projection                                                                                                                                                                                                                                                                                                                                                                                                                                                                                                                                                                                                                                                                                                                                                                                                                                                                                                                                                                                                                                                                                                                                                                                                                                                                                                                                                                                                                                                                                                                                                                                                                                                                                                                                                                                                                                                                                                                                                                                                                                                                                                         |                                       | 12-5     |
|        |                                                                                                                                                                                                                                                                                                                                                                                                                                                                                                                                                                                                                                                                                                                                                                                                                                                                                                                                                                                                                                                                                                                                                                                                                                                                                                                                                                                                                                                                                                                                                                                                                                                                                                                                                                                                                                                                                                                                                                                                                                                                                                                                |                                       |          |
| 12.3   | VOC SAVINGS                                                                                                                                                                                                                                                                                                                                                                                                                                                                                                                                                                                                                                                                                                                                                                                                                                                                                                                                                                                                                                                                                                                                                                                                                                                                                                                                                                                                                                                                                                                                                                                                                                                                                                                                                                                                                                                                                                                                                                                                                                                                                                                    |                                       | 12-12    |
|        |                                                                                                                                                                                                                                                                                                                                                                                                                                                                                                                                                                                                                                                                                                                                                                                                                                                                                                                                                                                                                                                                                                                                                                                                                                                                                                                                                                                                                                                                                                                                                                                                                                                                                                                                                                                                                                                                                                                                                                                                                                                                                                                                |                                       |          |
| 12.4   | ENGINEERING                                                                                                                                                                                                                                                                                                                                                                                                                                                                                                                                                                                                                                                                                                                                                                                                                                                                                                                                                                                                                                                                                                                                                                                                                                                                                                                                                                                                                                                                                                                                                                                                                                                                                                                                                                                                                                                                                                                                                                                                                                                                                                                    |                                       | 12-13    |
| 12.4.1 | Soils and Materials                                                                                                                                                                                                                                                                                                                                                                                                                                                                                                                                                                                                                                                                                                                                                                                                                                                                                                                                                                                                                                                                                                                                                                                                                                                                                                                                                                                                                                                                                                                                                                                                                                                                                                                                                                                                                                                                                                                                                                                                                                                                                                            |                                       | 12-13    |
| 12.4.2 | Preliminary Design                                                                                                                                                                                                                                                                                                                                                                                                                                                                                                                                                                                                                                                                                                                                                                                                                                                                                                                                                                                                                                                                                                                                                                                                                                                                                                                                                                                                                                                                                                                                                                                                                                                                                                                                                                                                                                                                                                                                                                                                                                                                                                             |                                       | 12-15    |
| 12.4.3 | Quantities and Construction and                                                                                                                                                                                                                                                                                                                                                                                                                                                                                                                                                                                                                                                                                                                                                                                                                                                                                                                                                                                                                                                                                                                                                                                                                                                                                                                                                                                                                                                                                                                                                                                                                                                                                                                                                                                                                                                                                                                                                                                                                                                                                                |                                       |          |
|        | Road Maintenance Costs                                                                                                                                                                                                                                                                                                                                                                                                                                                                                                                                                                                                                                                                                                                                                                                                                                                                                                                                                                                                                                                                                                                                                                                                                                                                                                                                                                                                                                                                                                                                                                                                                                                                                                                                                                                                                                                                                                                                                                                                                                                                                                         | · · · · · · · · · · · · · · · · · · · | 12-17    |
| 12.4.4 | Construction and Disbursement Schedules                                                                                                                                                                                                                                                                                                                                                                                                                                                                                                                                                                                                                                                                                                                                                                                                                                                                                                                                                                                                                                                                                                                                                                                                                                                                                                                                                                                                                                                                                                                                                                                                                                                                                                                                                                                                                                                                                                                                                                                                                                                                                        |                                       |          |
|        | and Association of the Profile of the Control of th |                                       |          |
| 12.5   | EVALUATION                                                                                                                                                                                                                                                                                                                                                                                                                                                                                                                                                                                                                                                                                                                                                                                                                                                                                                                                                                                                                                                                                                                                                                                                                                                                                                                                                                                                                                                                                                                                                                                                                                                                                                                                                                                                                                                                                                                                                                                                                                                                                                                     |                                       | 12-20    |
| 12.5.1 | Economic Evaluation                                                                                                                                                                                                                                                                                                                                                                                                                                                                                                                                                                                                                                                                                                                                                                                                                                                                                                                                                                                                                                                                                                                                                                                                                                                                                                                                                                                                                                                                                                                                                                                                                                                                                                                                                                                                                                                                                                                                                                                                                                                                                                            |                                       | 12-20    |
|        | Social Impact                                                                                                                                                                                                                                                                                                                                                                                                                                                                                                                                                                                                                                                                                                                                                                                                                                                                                                                                                                                                                                                                                                                                                                                                                                                                                                                                                                                                                                                                                                                                                                                                                                                                                                                                                                                                                                                                                                                                                                                                                                                                                                                  |                                       |          |
|        | Overall Evaluation                                                                                                                                                                                                                                                                                                                                                                                                                                                                                                                                                                                                                                                                                                                                                                                                                                                                                                                                                                                                                                                                                                                                                                                                                                                                                                                                                                                                                                                                                                                                                                                                                                                                                                                                                                                                                                                                                                                                                                                                                                                                                                             |                                       |          |
|        | the fields                                                                                                                                                                                                                                                                                                                                                                                                                                                                                                                                                                                                                                                                                                                                                                                                                                                                                                                                                                                                                                                                                                                                                                                                                                                                                                                                                                                                                                                                                                                                                                                                                                                                                                                                                                                                                                                                                                                                                                                                                                                                                                                     |                                       |          |
| 12.6   | DRAWINGS                                                                                                                                                                                                                                                                                                                                                                                                                                                                                                                                                                                                                                                                                                                                                                                                                                                                                                                                                                                                                                                                                                                                                                                                                                                                                                                                                                                                                                                                                                                                                                                                                                                                                                                                                                                                                                                                                                                                                                                                                                                                                                                       | 12-                                   | 23/12-27 |