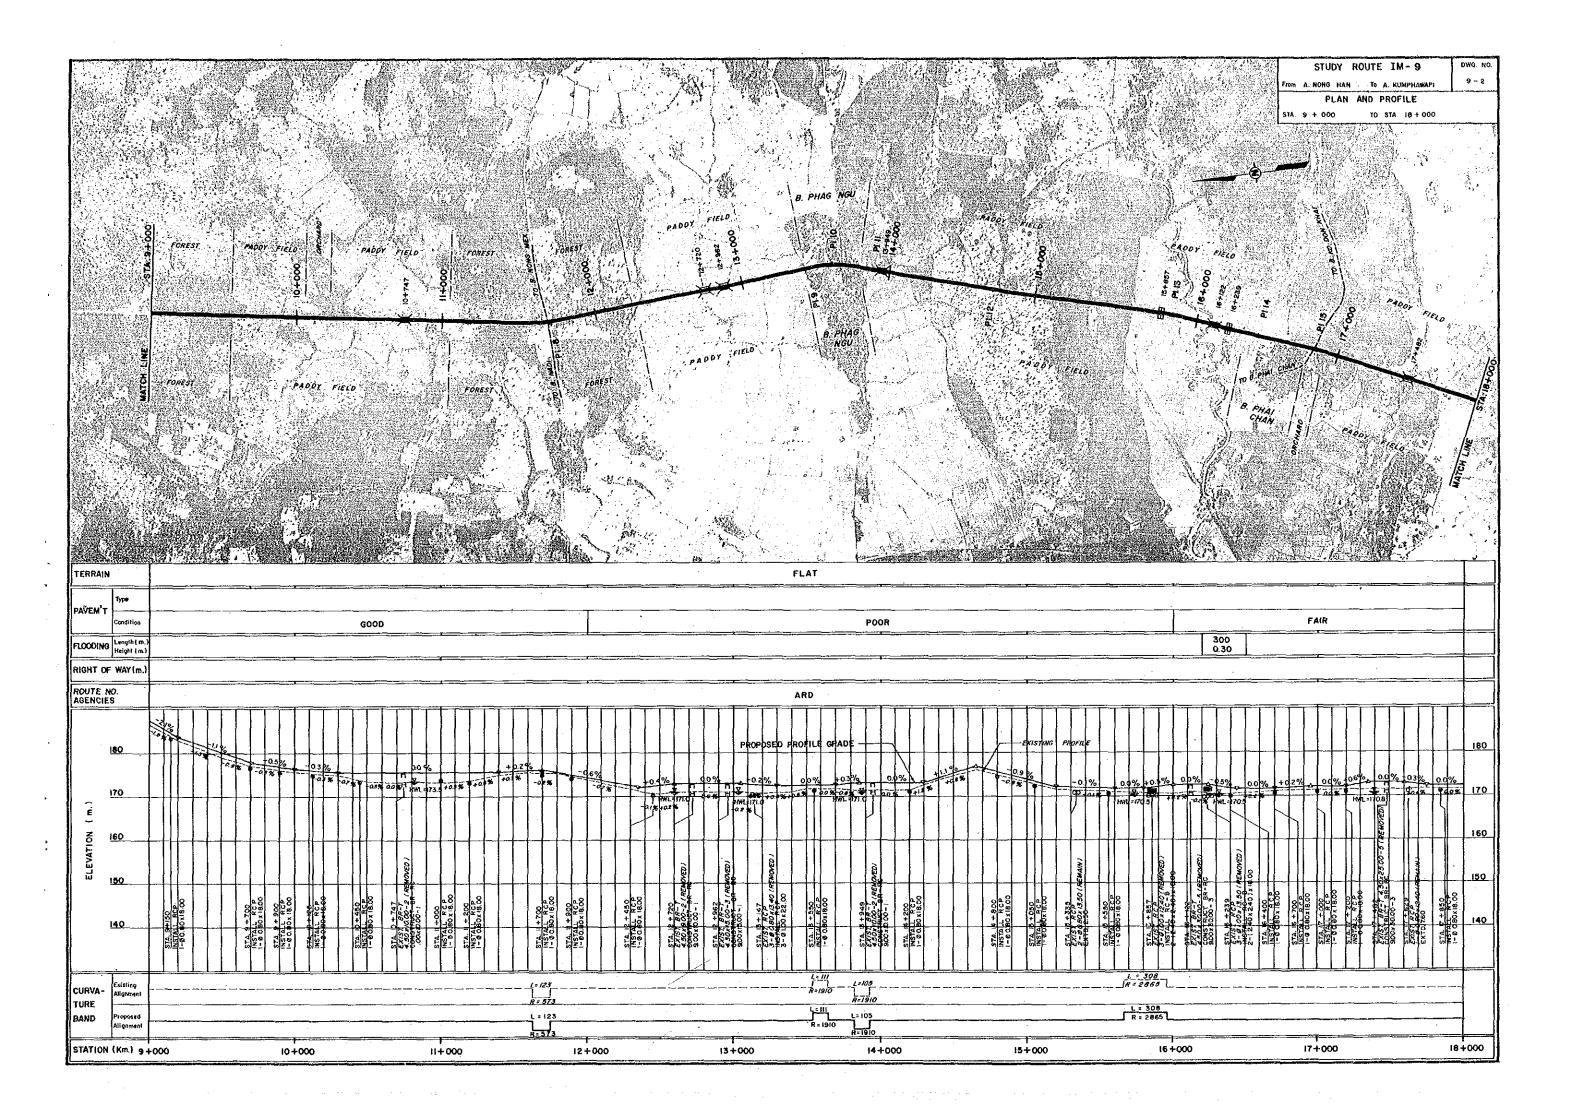

### STUDY ROUTE NO. IM-12

Changwat: Sakon Nakhon

A. Sawang Daen Din (J.R. 22) - A. Song Dao

Length: 19.1 KM.