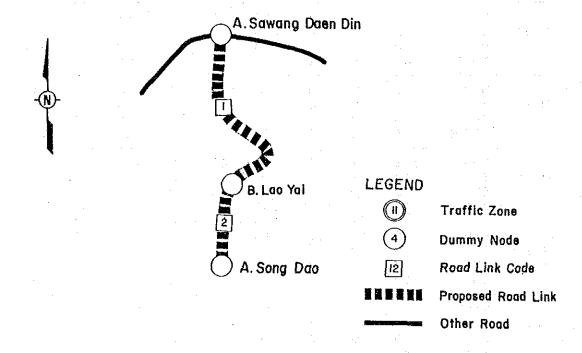

### STUDY ROUTE NO. IM-12

Changwat: Sakon Nakhon

A. Sawang Daen Din (J.R. 22) - A. Song Dao

Length: 19.1 KM.