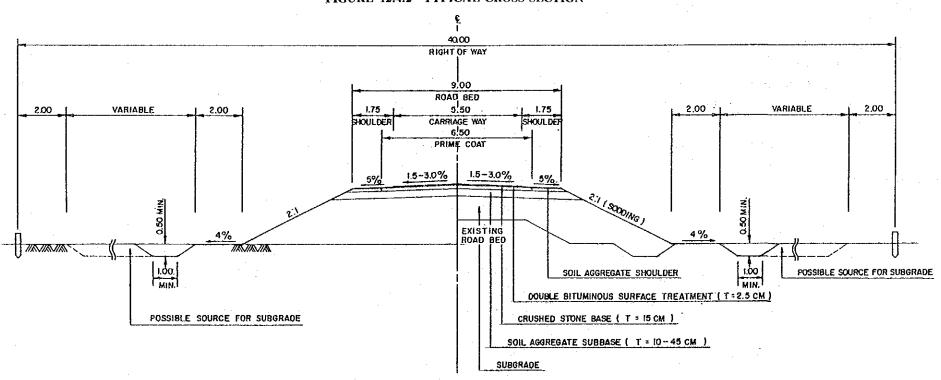

4 : DOH (Provincial Highway) Geometric Design Criteria : as shown in Figure 12.4.2 **Typical Cross Section** Minimum Height of Embankment in : 0.7 m above flood level Flooding Section Pavement Structure DBST : 2.5 cm Crushed Aggregate Base CBR≥ 80% : 15.0 cm Soil Aggregate Subbase CBR ≥ 25% : 10.0 cm (minimum requirement) Selected Materials CBR≥ 6% : as required Pipe Culvert Standardized type : 80, 100, 120 & 150 cm in diameter Location : as required

: 200 m

: 500 m

Box Culvert

Standard size

:  $1.5 \times 1.5$ ,  $2.4 \times 2.4$  &  $3.0 \times 3.0$  m

Location : as required

Bridge

Reinforced concrete standard type

: Width 9.0 m

Substructure

: Pile-bent type

The existing and designed plan and profile are shown in Drawings 12-1/12-3.

#### FIGURE 12.4.2 TYPICAL CROSS SECTION



PROVINCIAL HIGHWAY ( CLASS F4 )

#### 12.4.2.3 Pavement Design

#### 1) Cumulative number of ESA in one direction

- ESA conversion factors

Heavy bus : 0.50 Medium truck : 0.76 Heavy truck : 1.24

- Forecasted ADT by vehicle type

| Year              |    | 19 | 88 |   |      |    | 19 | 994 |          |
|-------------------|----|----|----|---|------|----|----|-----|----------|
| Traffic/road link | 1  | 2  | 3  | 4 | 1 21 | 1  | 2  | 3   | 4        |
| Heavy bus         | 4  | 2  |    |   |      | 2  | 4  |     |          |
| Medium truck      | 8  | 18 |    |   |      | 57 | 20 |     |          |
| Heavy truck       | 19 | 5  |    | - |      | 26 | 8  | _   | <u>-</u> |

- Cumulative number of ESA in one direction by road link

Road link

7 years (106)

1 2 3 4
7 years (106)

0.092

0