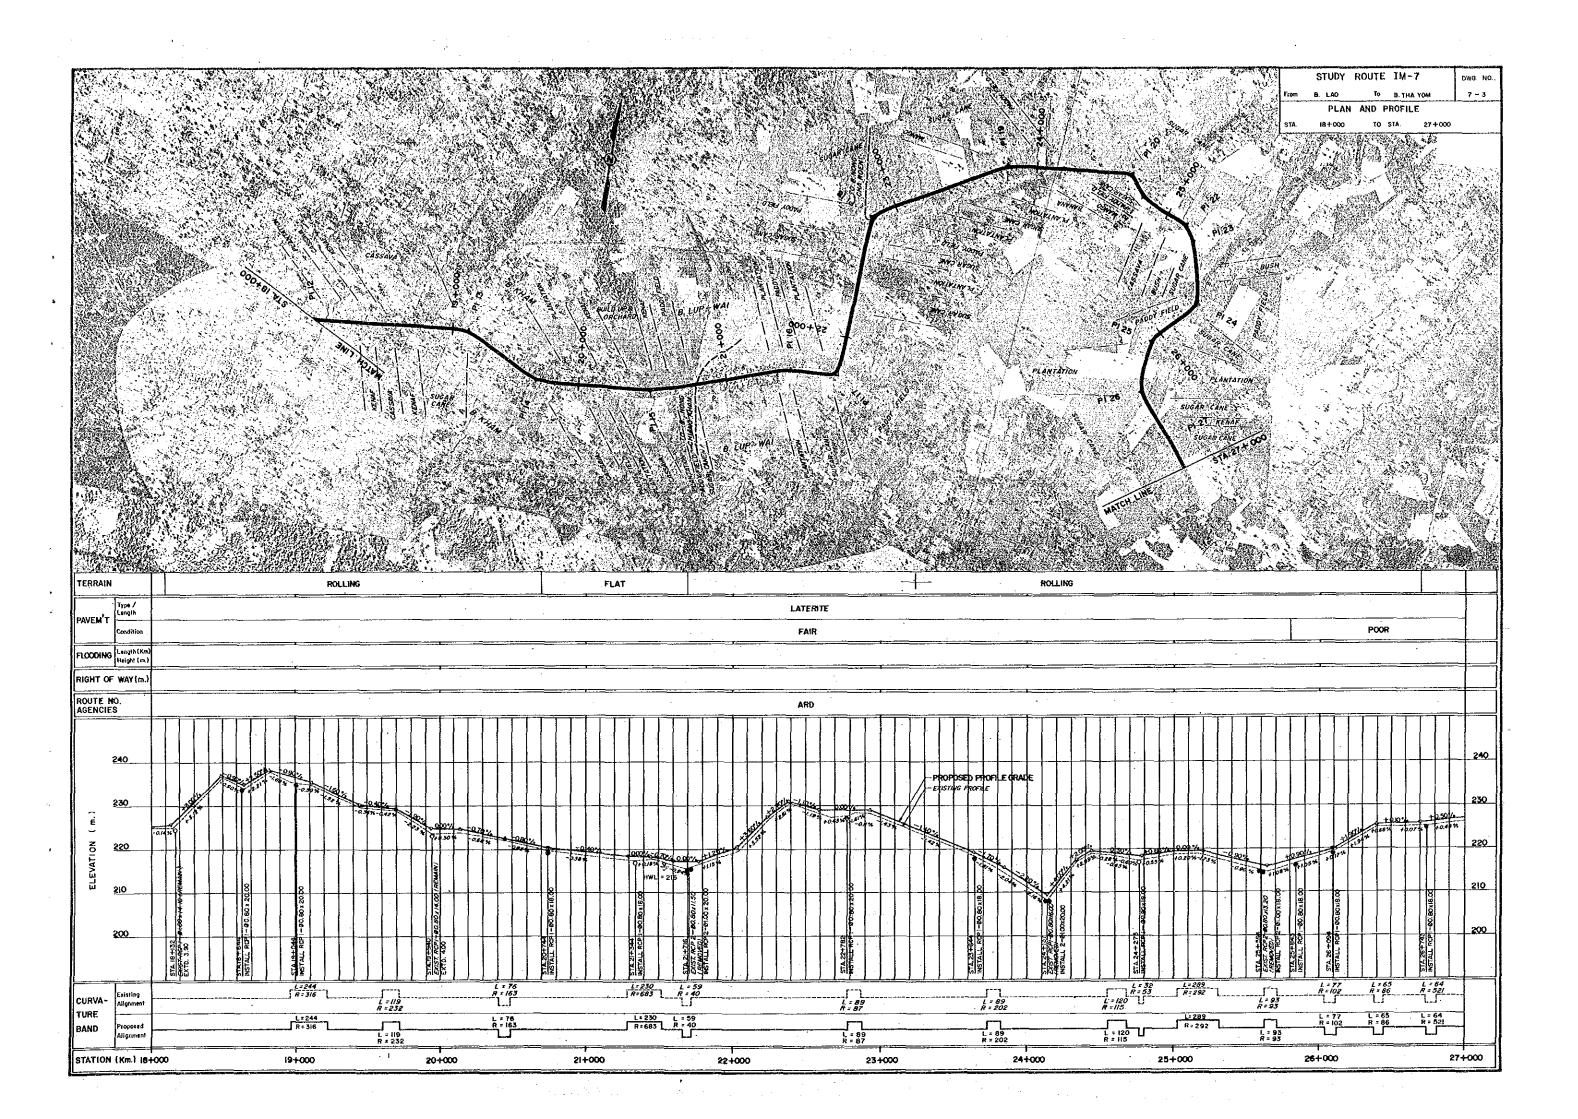

# STUDY ROUTE NO. IM-7

Changwat : Udon Thani

B. Lao (J.R. 210) - B. Tha Yom (J.R. 2316)

Length: 40.7 KM.