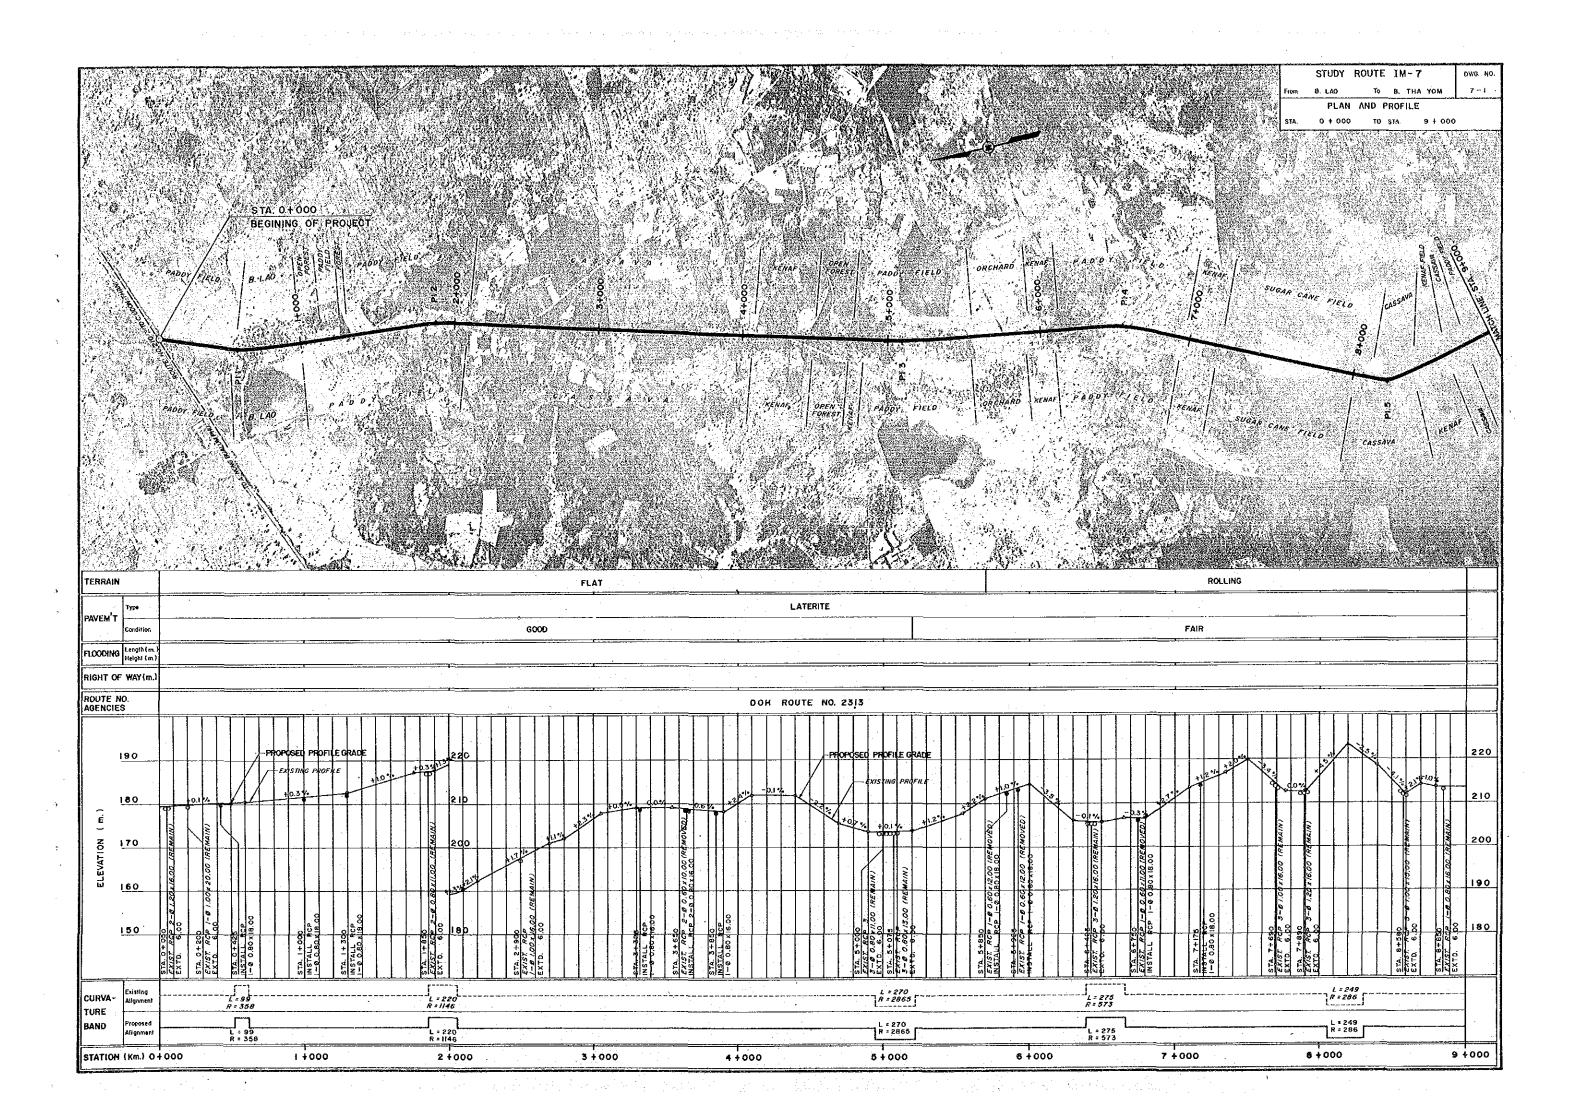

# STUDY ROUTE NO. IM-7

Changwat : Udon Thani

B. Lao (J.R. 210) - B. Tha Yom (J.R. 2316)

Length: 40.7 KM.