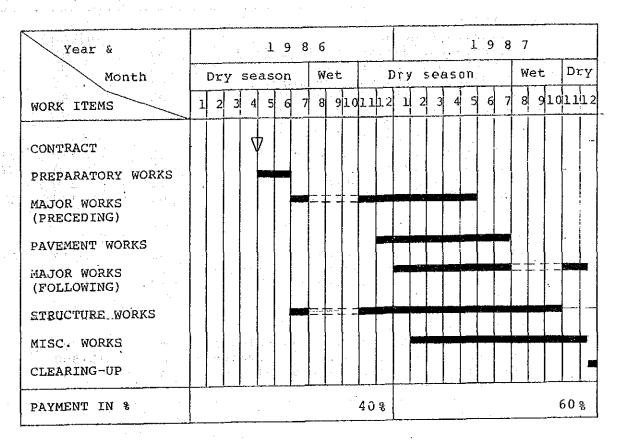

# STUDY ROUTE NO. IM-7

Changwat : Udon Thani

B. Lao (J.R. 210) - B. Tha Yom (J.R. 2316)

Length: 40.7 KM.