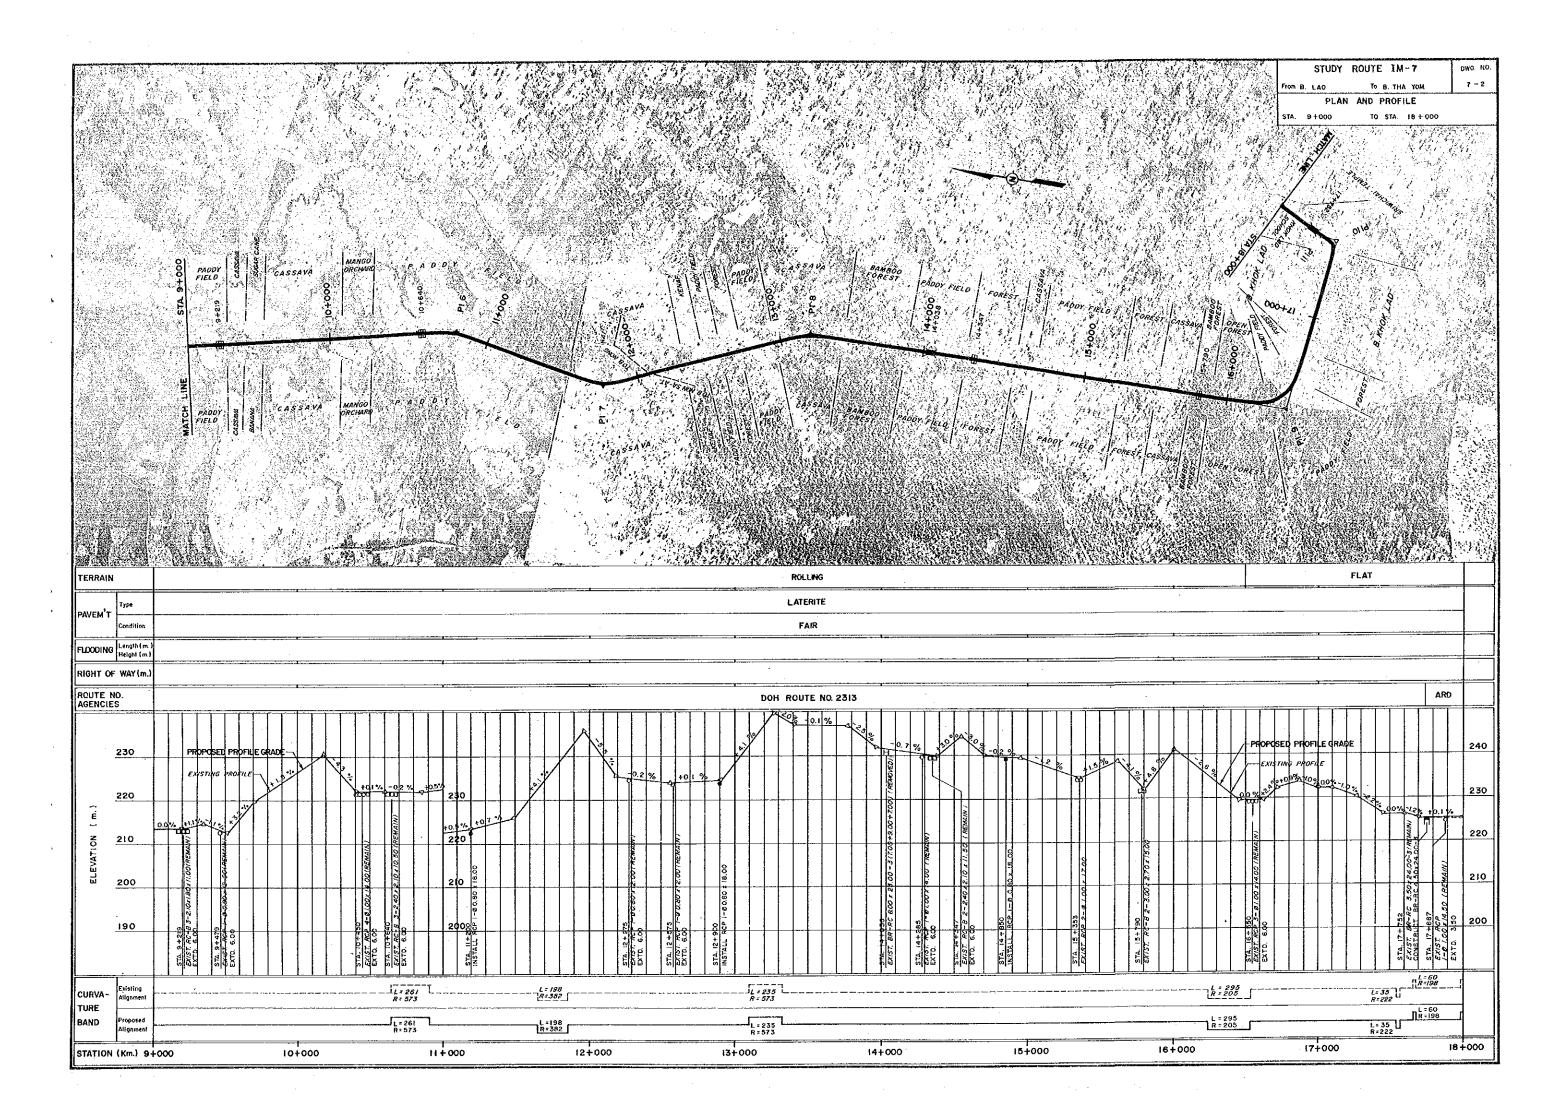

# STUDY ROUTE NO. IM-7

Changwat : Udon Thani

B. Lao (J.R. 210) - B. Tha Yom (J.R. 2316)

Length: 40.7 KM.