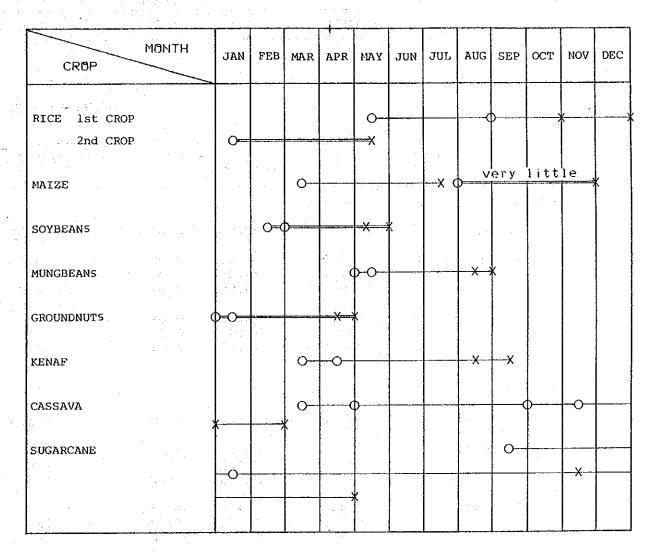

in the area are shown in Table 7.2.1 and Figure 7.2.1. A typical cropping calendar in the area is shown in Figure 7.2.2.

#### 7.2.2 Development Projection

Future agricultural development in the area of influence was projected for both cases of "with and without project". The projected planted area, unit yields by crop, and the consequent production amount are shown in Table 7.2.2.

Based on the above projected production amount, farmgate prices and production costs estimated separately, net production value (NPV) was obtained as shown in Table 7.2.3. The difference in NPV between the two cases is deemed to be the development benefit of the study route.

# FIGURE 7.2.2 CROPPING CALENDAR

ROUTE IM-7

1995年1月1日 · 1996年1月1日 · 1997年1月

Related Amphoes: 0201 M. Udom Thani

0221 K. Nong Saeng



Note:



### TABLE 7.2.1 CULTIVATED LAND

E UNIT : 1000 RAI (KM2) ]

| CHANGWAT   | AMPHOE                      |                |                                  |                 |
|------------|-----------------------------|----------------|----------------------------------|-----------------|
| NAME       | NAME                        | PADDY FIELD    | UPLAND FIELD                     | TOTAL.          |
| UDON THANI | M. UDON THANI<br>NONG SAENG |                | 32.38 ( 51.81)<br>26.69 ( 42.70) |                 |
| TOTAL ,    |                             | 50.06 ( 80.10) | 59.07 ( 94.51)                   | 109.13 (174.61) |

TABLE 7.2.2 CROP PRODUCTION

| ITEM                 |          | RICE<br>(PADDY) | MAIZE | SORGHUM