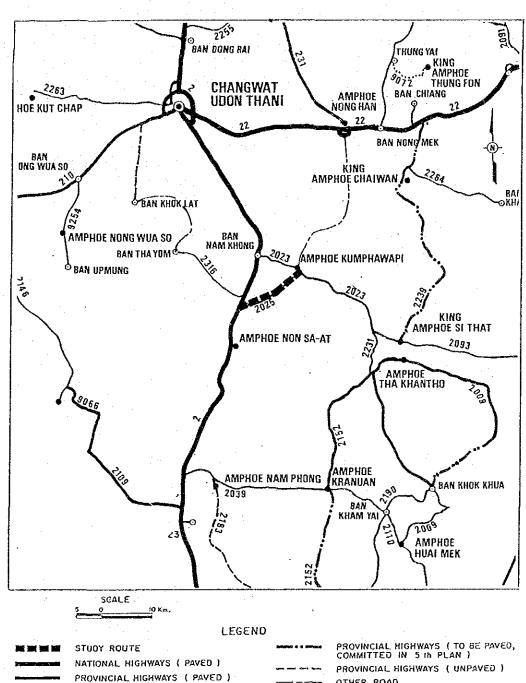

# STUDY ROUTE NO. IM-7

Changwat : Udon Thani

B. Lao (J.R. 210) - B. Tha Yom (J.R. 2316)

Length: 40.7 KM.