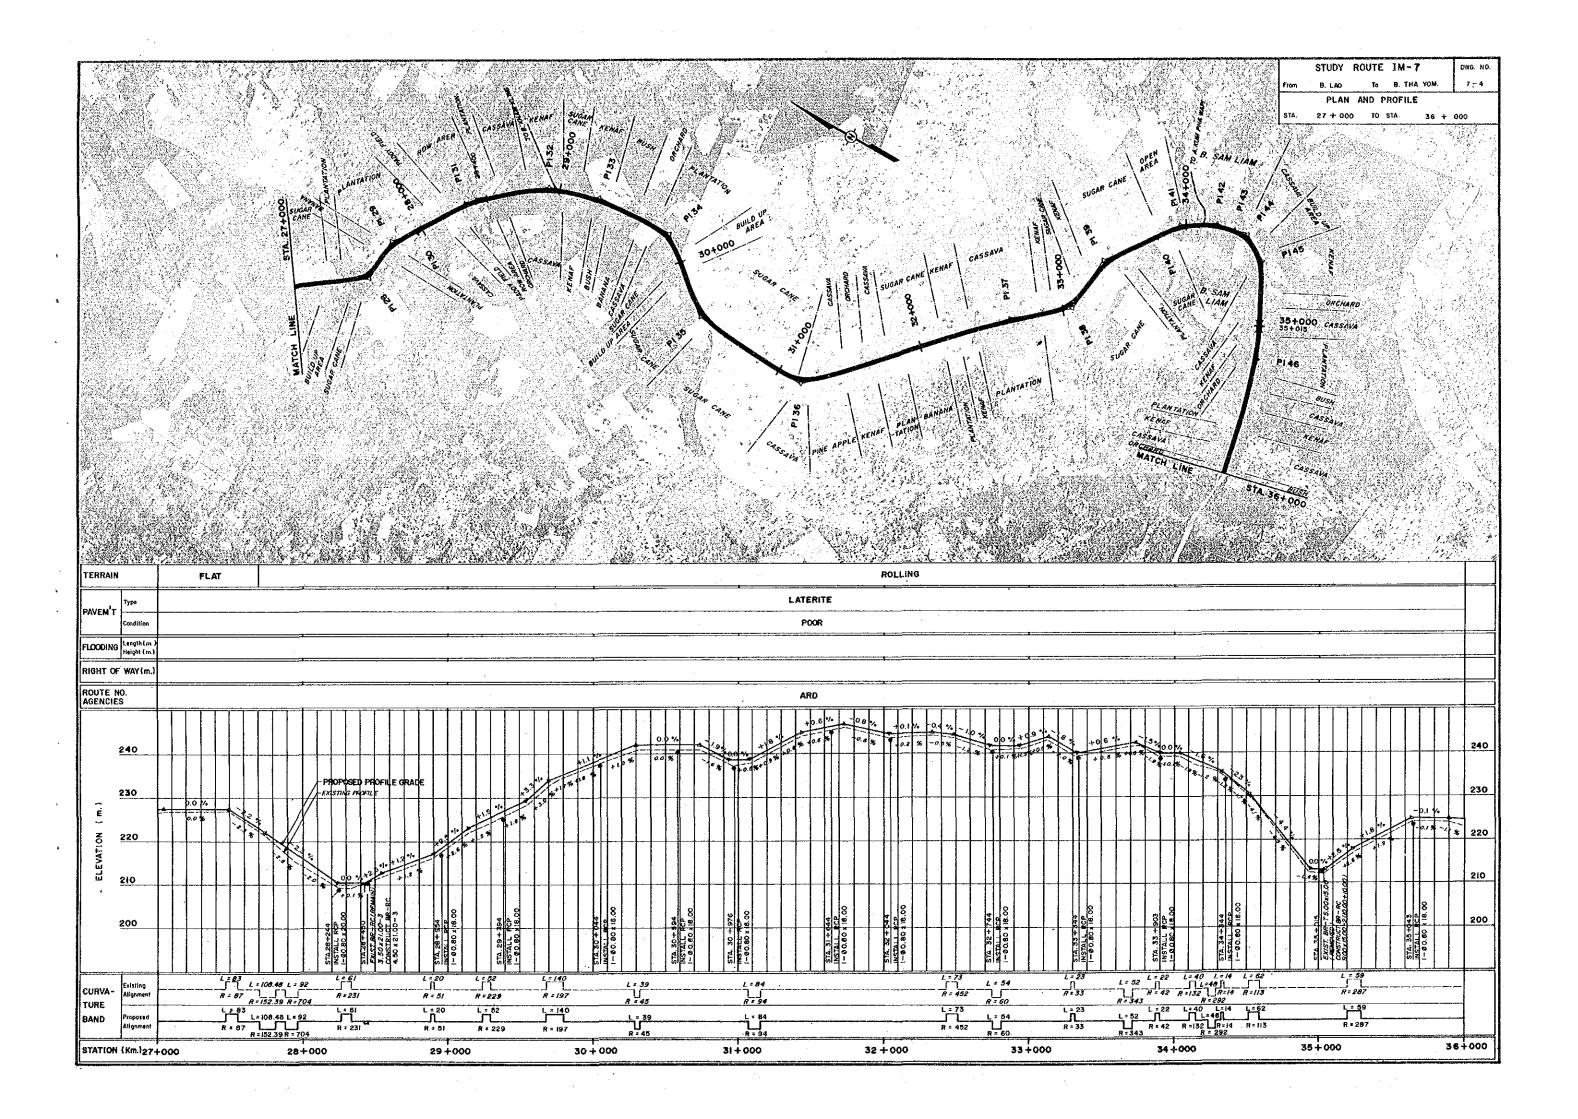

# STUDY ROUTE NO. IM-7

Changwat : Udon Thani

B. Lao (J.R. 210) - B. Tha Yom (J.R. 2316)

Length: 40.7 KM.