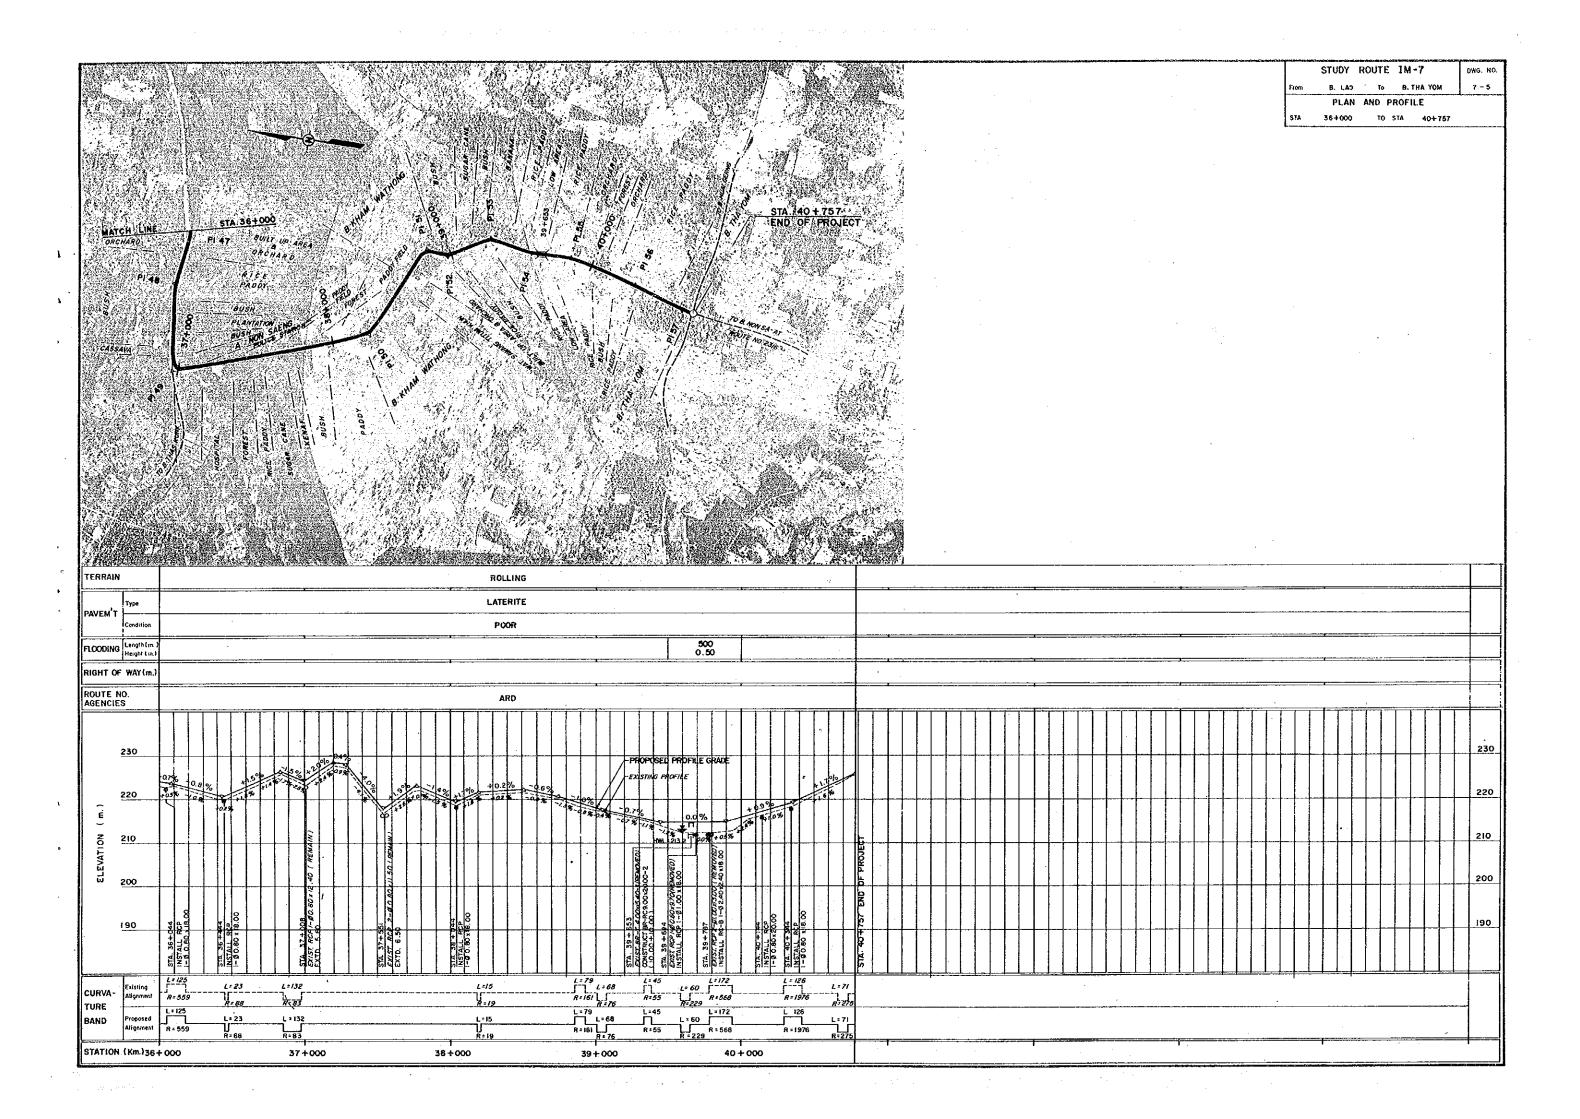

# STUDY ROUTE NO. IM-7

Changwat : Udon Thani

B. Lao (J.R. 210) - B. Tha Yom (J.R. 2316)

Length: 40.7 KM.