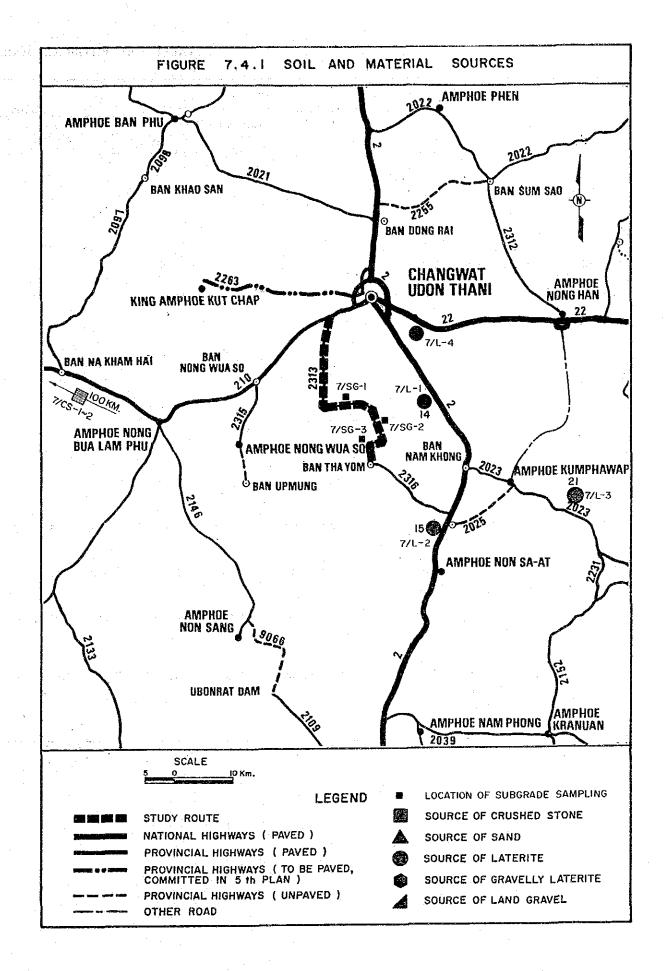

# STUDY ROUTE NO. IM-7

Changwat : Udon Thani

B. Lao (J.R. 210) - B. Tha Yom (J.R. 2316)

Length: 40.7 KM.