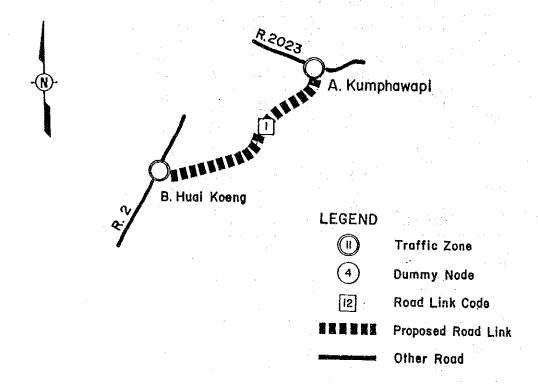

# STUDY ROUTE NO. IM-7

Changwat : Udon Thani

B. Lao (J.R. 210) - B. Tha Yom (J.R. 2316)

Length: 40.7 KM.