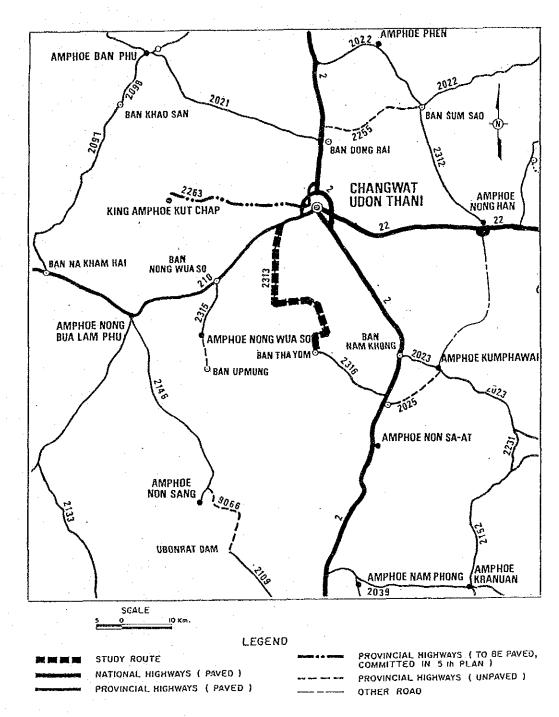

# STUDY ROUTE NO. IM-7

Changwat : Udon Thani

B. Lao (J.R. 210) - B. Tha Yom (J.R. 2316)

Length: 40.7 KM.