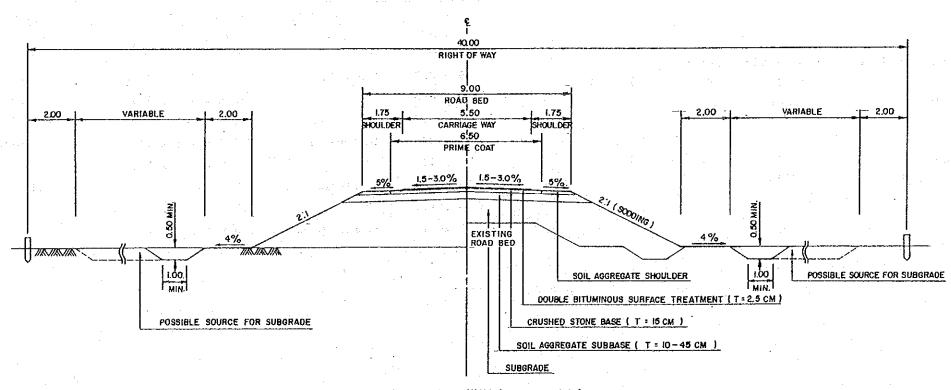

# STUDY ROUTE NO. IM-7

Changwat : Udon Thani

B. Lao (J.R. 210) - B. Tha Yom (J.R. 2316)

Length: 40.7 KM.