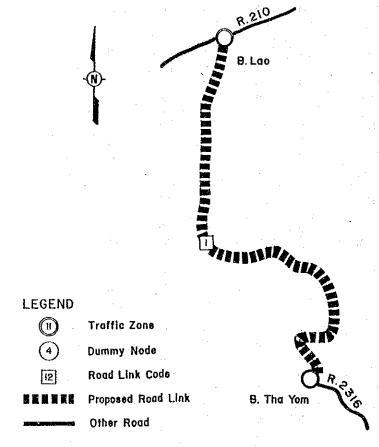

# STUDY ROUTE NO. IM-7

Changwat : Udon Thani

B. Lao (J.R. 210) - B. Tha Yom (J.R. 2316)

Length: 40.7 KM.