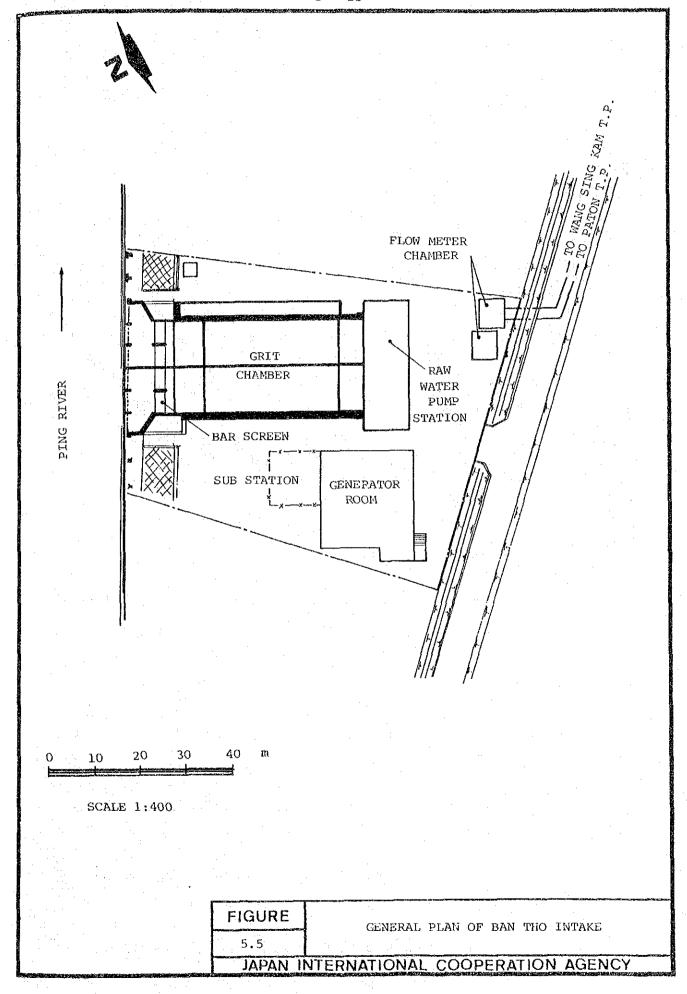

cu m/d. The flow rate is the sum of treatment capacity of the Paton and Wang Sing Kam Treatment Plants, inclusive of 10 per cent of the amount as water losses.

The grit chambers are oversized about 10 % in capacity, when compared with the design criteria generally adopted, and the pump house has a space for installation of two additional pumps.

Because the two existing flow meters with indicators have been out of order, the water transmitted to these two treatment plants has been estimated on the basis of pumps' nominal capacity and their operating time.

In case of power suspension, which usually occurs once a month, electricity is supplied to pumps by a generator. Settled grit in the grit chambers is periodically removed and the facilities are relatively well operated and maintained.



A 500 mm diameter transmission pipeline around 3,100 m in length connects the Ban Tho Intake to the Paton Treatment Plant, and another 300 mm diameter pipeline 4,200 m long to the Wang Sing Kam Treatment Plant. Both pipelines are interconnected on the way to the plants.

# 2) Wang Sing Kam Treatment Plant

The general layout plan of the Wang Sing Kam Treatment Plant is shown in Fig-5.6. The Treatment Plant has two separate series of treatment systems, one with a capacity of 80 cu m/h and the other 250 cu m/h, with combined capacity of 330 cu m/h or 7,900 cu m/d. As the Chiangmai Waterworks' production capacity has at present a surplus of 10,000 cu m/d over demand, this treatment plant is operated intermittently, that is, only when the operation of the Umong Treatment Plant is suspended.