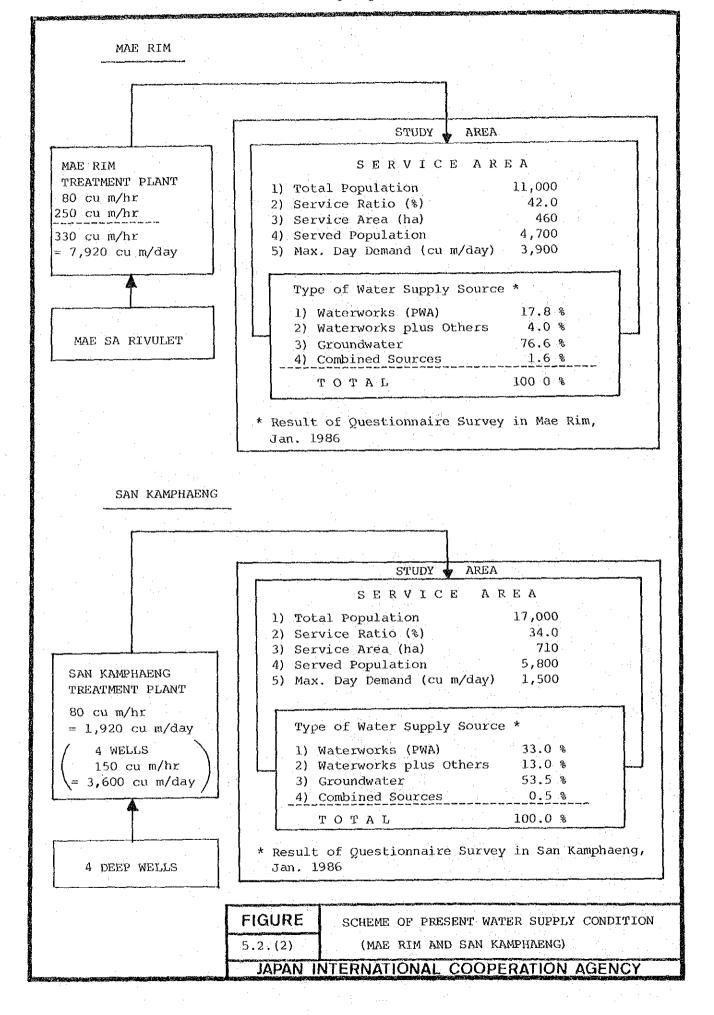

#### B. Strategies to the Targets

Of the five Sanitary Districts, Stage I implementation will be extended only to Mae Rim and San Kamphaeng which are already PWA member waterworks. Both of them are proposed to be merged with Chiangmai Waterworks, the reason being that Mae Rim service area actually crosses over a part of Chiangmai jurisdiction, and San Kamphaeng has a high prospect to be connected with Chiangmai in future because of an industrial zone planned to be developed in their midway. In addition, merger will reduce their operation expenses in total.

Because of their unreadiness, the development of water supply in San Sai, Saraphi and Hang Dong sanitary districts is planned to be postponed to Stage II of the Development Plan.

Composite water consumption is projected to be increased up to two times as large as the present level in coming 13 years, from 26,200 cu m/day in 1985 to 53,000 cu m/day in 2000, and further to 74,900 cu m/day in 2010. Domestic demand will increase reflecting both population growth and per capita consumption increase (from 143 lpcd in 1985 to 185 lpcd in 2000), and tourism demand is projected to expand at a higher rate than the domestic one.