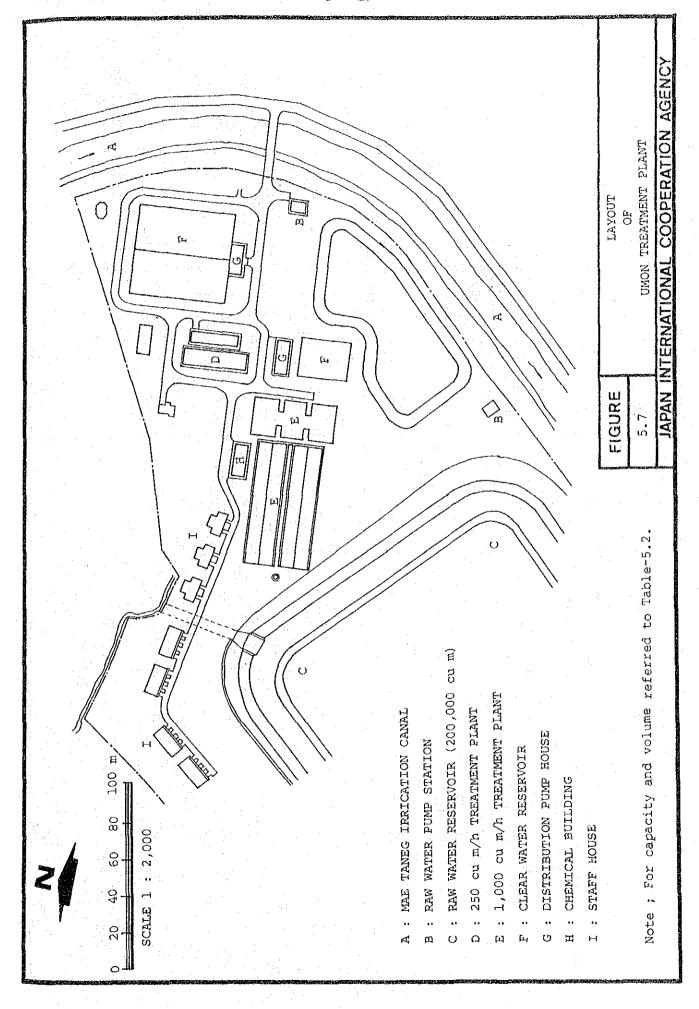

w of these, the same items as those recommended to Wang Sing Kam Plant improvement will also apply, to this Treatment Plant including 1) chemical dosing system, 2) raw and treated water flow meters, 3) filter media and underdrain system, and 4) repair of the 1,000 cu m/h sedimentation basin drain pipe.

The 250 cu m/h capacity treatment system, planned and designed under the treatment plant standard design of PWA, employs gravitational up-and-down baffles flocculation process which is hydraulically difficult to be operated under higher capacities than the designed, because of the head loss increase.

The 1,000 cu m/h capacity system, although applicable to increased capacities, is restricted to the designed rate by the water right allocation and the flow capacity of the Irrigation Canal.



#### 4) Paton Treatment Plant

As shown in Fig-5.8, in the Paton Treatment Plant site of 7 rai (44,000 sq m) located are the treatment facilities of 16,000 cu m/d capacity and Chiangmai Waterworks Office. The treatment plant production capacity can be increased by about 25 percent of the design output, according to the updated PWA design criteria.

According to the available records of treated water quality, the turbidity sometimes exceeded the DWS when the raw water turbidity was high. However, if the raw water quantity is correctly measured, jar tests are frequently made, the determined chemical dosage is kept and the plant operation is properly made, the Plant would be able to produce the water of acceptable quality.

The planned increase of water production in future will be achieved