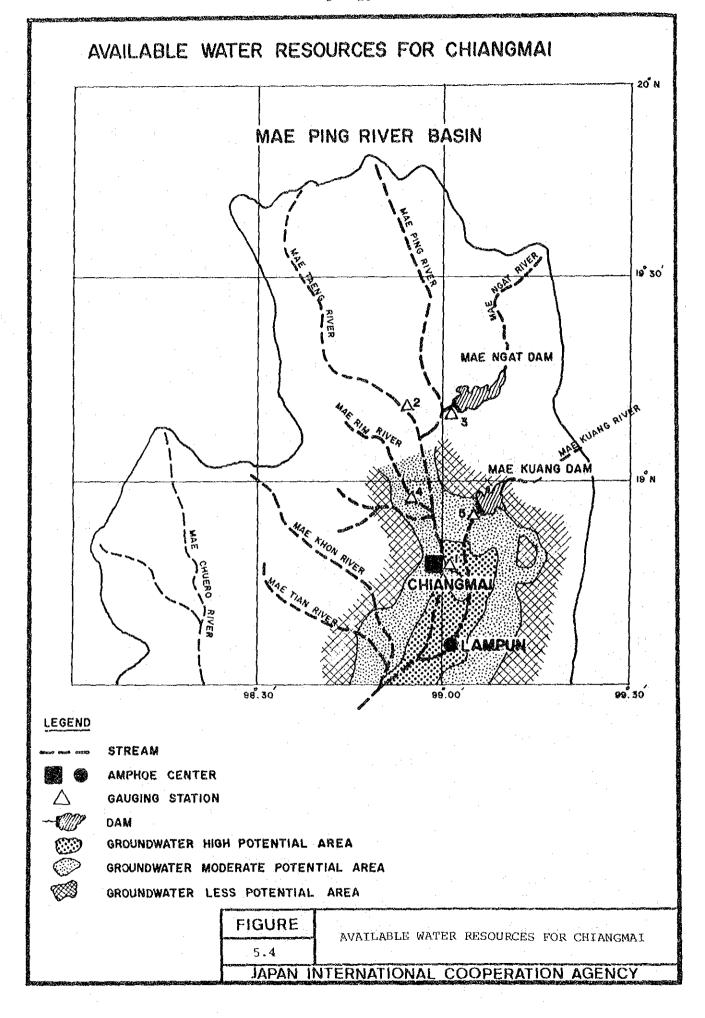

The study area covers Chiangmai Municipality and its neighboring Sanitary Districts, Mae Rim, San Kamphaeng, San Sai, Saraphi and Hang Dong, located some 700 km north of Bangkok. Chiangmai is a well known tourist spot in Asia and the second largest city in Thailand, and also serves as a center of administration, education, commerce and traffic in the northern districts. The city is expanding steadily and expected to absorb the surrounding five sanitary districts in the future. Of these five sanitary districts, those connected to PWA System are only two, Mae Rim and San Kamphaeng. Among the rest three, Hang Dong has a public water system not belonging to PWA, but other two have no water supply.