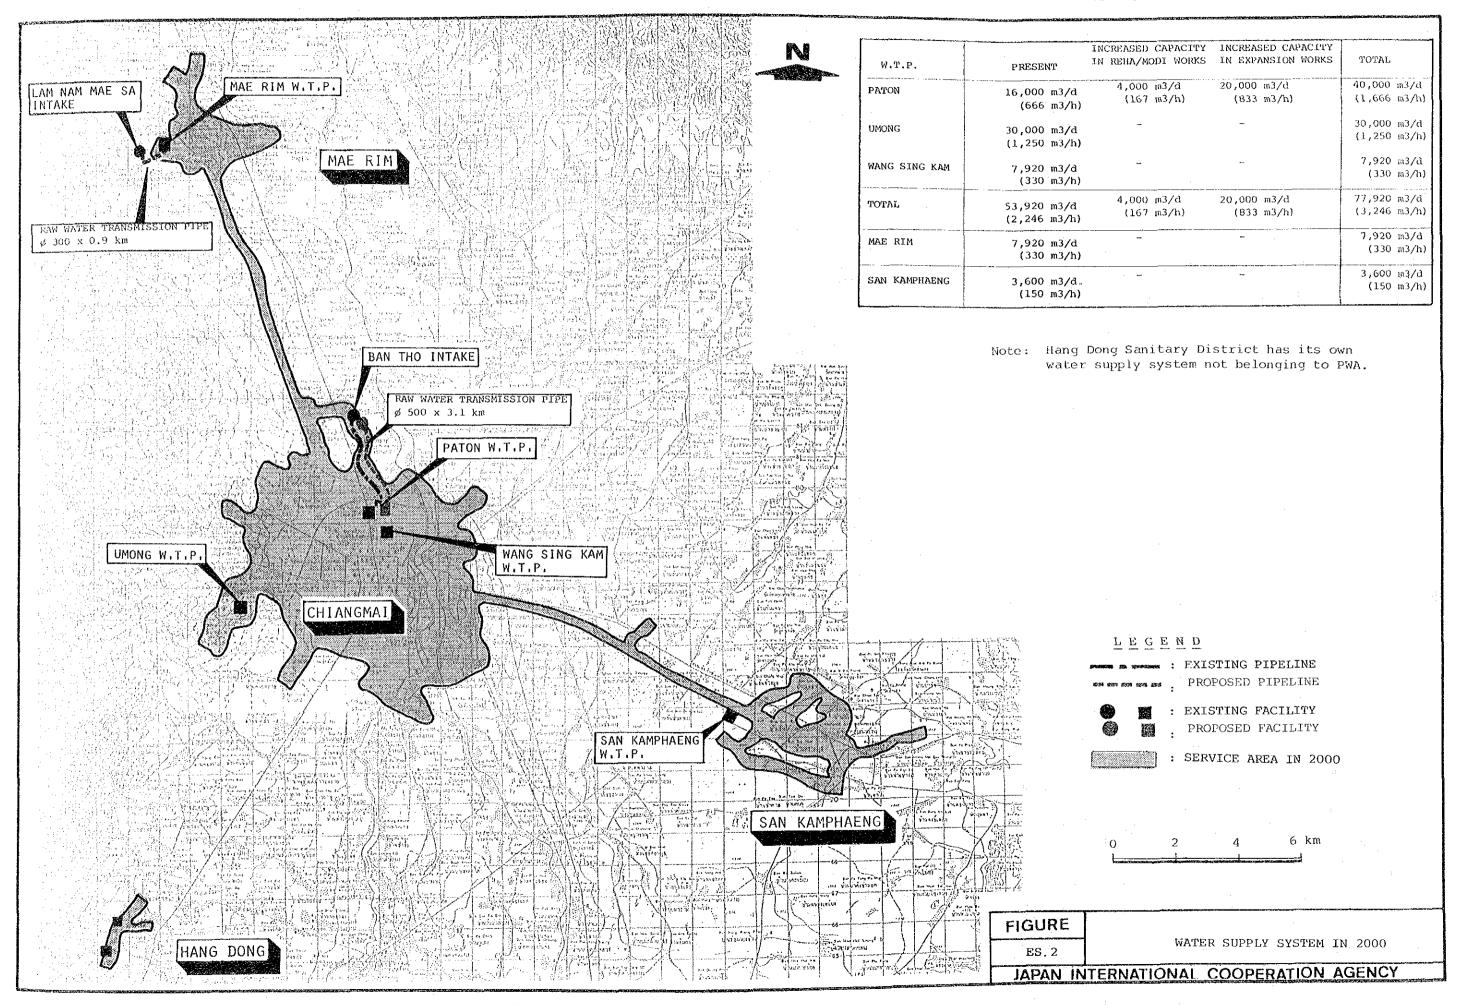

#### B. Strategies to the Targets

Of the five Sanitary Districts, Stage I implementation will be extended only to Mae Rim and San Kamphaeng which are already PWA member waterworks. Both of them are proposed to be merged with Chiangmai Waterworks, the reason being that Mae Rim service area actually crosses over a part of Chiangmai jurisdiction, and San Kamphaeng has a high prospect to be connected with Chiangmai in future because of an industrial zone planned to be developed in their midway. In addition, merger will reduce their operation expenses in total.

Because of their unreadiness, the development of water supply in San Sai, Saraphi and Hang Dong sanitary districts is planned to be postponed to Stage II of the Development Plan.

Composite water consumption is projected to be increased up to two times as large as the present level in coming 13 years, from 26,200 cu m/day in 1985 to 53,000 cu m/day in 2000, and further to 74,900 cu m/day in 2010. Domestic demand will increase reflecting both population growth and per capita consumption increase (from 143 lpcd in 1985 to 185 lpcd in 2000), and tourism demand is projected to expand at a higher rate than the domestic one.