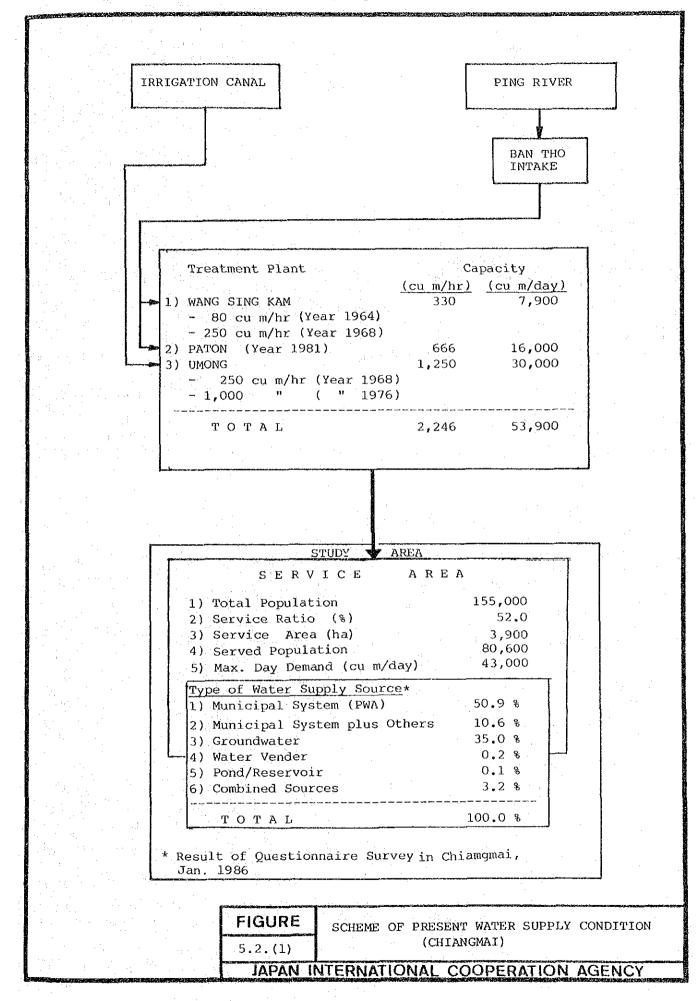

The study area covers Chiangmai Municipality and its neighboring Sanitary Districts, Mae Rim, San Kamphaeng, San Sai, Saraphi and Hang Dong, located some 700 km north of Bangkok. Chiangmai is a well known tourist spot in Asia and the second largest city in Thailand, and also serves as a center of administration, education, commerce and traffic in the northern districts. The city is expanding steadily and expected to absorb the surrounding five sanitary districts in the future. Of these five sanitary districts, those connected to PWA System are only two, Mae Rim and San Kamphaeng. Among the rest three, Hang Dong has a public water system not belonging to PWA, but other two have no water supply.

This is because the existing production facilities of Chiangmai, Mae Rim and San Kamphaeng whose nominal capacity exceeds demand are failing to supply safe water unceasingly, hindered by deteriorations in treatment facilities and damages in pipelines.