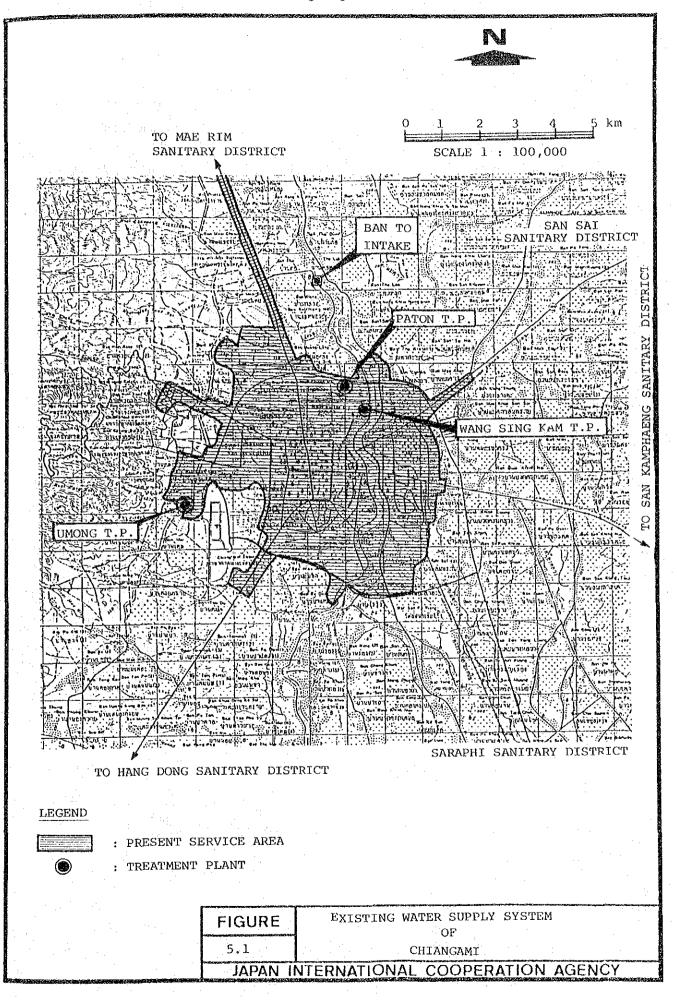

The study area covers Chiangmai Municipality and its neighboring Sanitary Districts, Mae Rim, San Kamphaeng, San Sai, Saraphi and Hang Dong, located some 700 km north of Bangkok. Chiangmai is a well known tourist spot in Asia and the second largest city in Thailand, and also serves as a center of administration, education, commerce and traffic in the northern districts. The city is expanding steadily and expected to absorb the surrounding five sanitary districts in the future. Of these five sanitary districts, those connected to PWA System are only two, Mae Rim and San Kamphaeng. Among the rest three, Hang Dong has a public water system not belonging to PWA, but other two have no water supply.

#### B. Strategies to the Targets

Of the five Sanitary Districts, Stage I implementation will be extended only to Mae Rim and San Kamphaeng which are already PWA member waterworks. Both of them are proposed to be merged with Chiangmai Waterworks, the reason being that Mae Rim service area actually crosses over a part of Chiangmai jurisdiction, and San Kamphaeng has a high prospect to be connected with Chiangmai in future because of an industrial zone planned to be developed in their midway. In addition, merger will reduce their operation expenses in total.