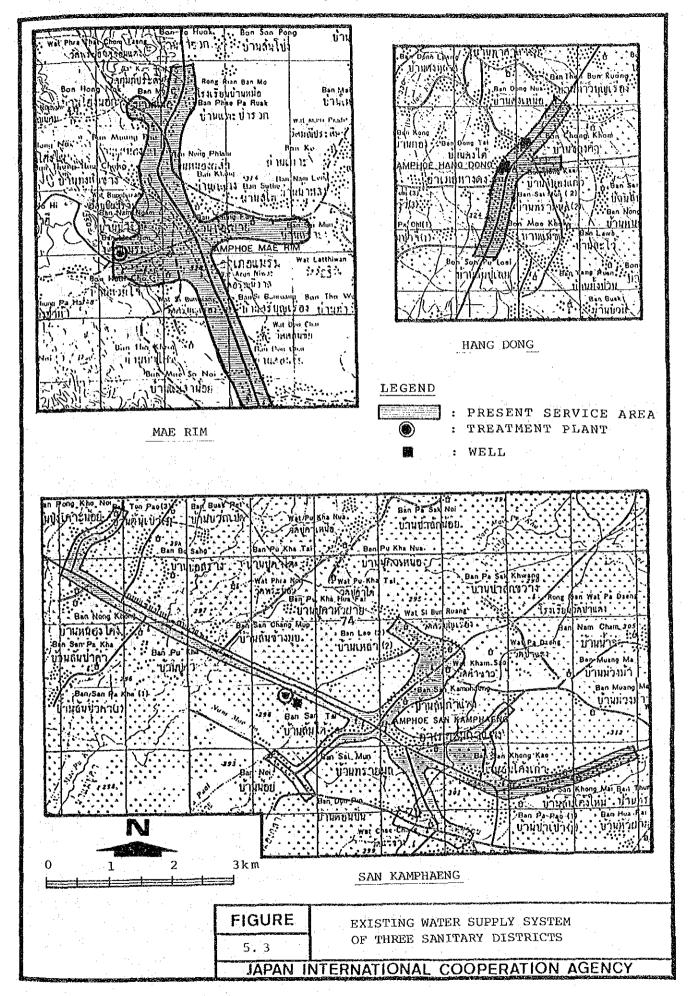

The study area covers Chiangmai Municipality and its neighboring Sanitary Districts, Mae Rim, San Kamphaeng, San Sai, Saraphi and Hang Dong, located some 700 km north of Bangkok. Chiangmai is a well known tourist spot in Asia and the second largest city in Thailand, and also serves as a center of administration, education, commerce and traffic in the northern districts. The city is expanding steadily and expected to absorb the surrounding five sanitary districts in the future. Of these five sanitary districts, those connected to PWA System are only two, Mae Rim and San Kamphaeng. Among the rest three, Hang Dong has a public water system not belonging to PWA, but other two have no water supply.

#### B. Strategies to the Targets

Of the five Sanitary Districts, Stage I implementation will be extended only to Mae Rim and San Kamphaeng which are already PWA member waterworks. Both of them are proposed to be merged with Chiangmai Waterworks, the reason being that Mae Rim service area actually crosses over a part of Chiangmai jurisdiction, and San Kamphaeng has a high prospect to be connected with Chiangmai in future because of an industrial zone planned to be developed in their midway. In addition, merger will reduce their operation expenses in total.