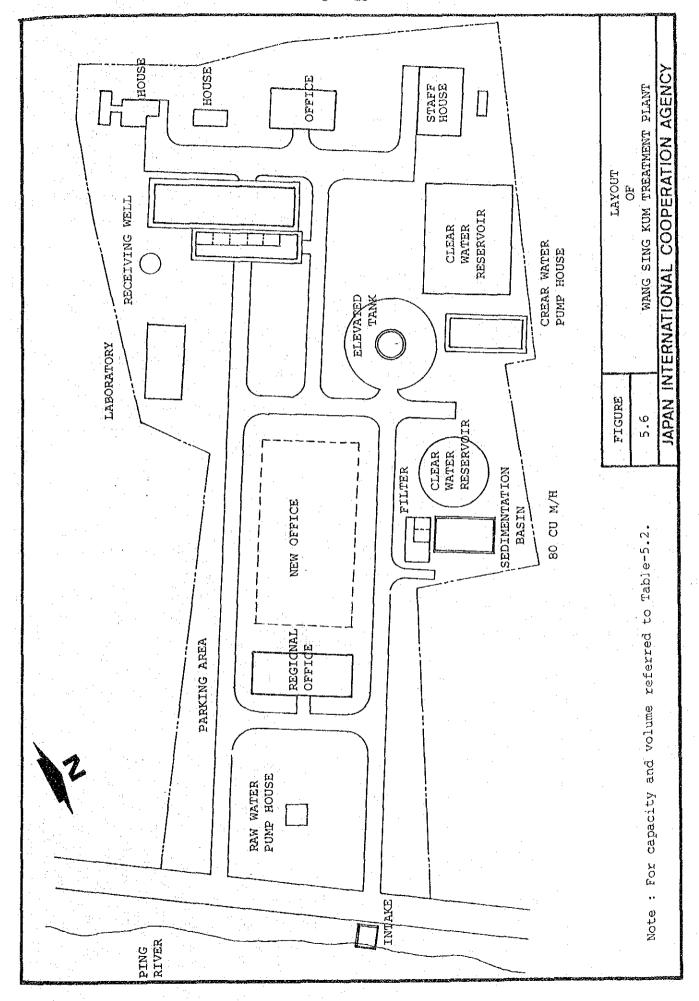

ilities are immediately required if the facilities are to be utilized till the target year of 2010.

- (1) As the existing alum dosing equipment is outdated, accurate dosage of chemicals cannot be made, corresponding to the changing raw water quality
- (2) The flow meters for raw and treated water found impossible to be read as they are covered by a building constructed later. With no chlorine container scale, the left-over weight of chlorine cannot be measured.
- (3) Many cracks and mud balls are observed in the filter beds, though they are supposed to be backwashed periodically. Mixing of sand and gravel was also noticed.
- (4) The distribution pumps have not been used over a long period, and they are found unrepairable.
- (5) As the treatment facility has been suspended from operation



frequently over a long period, a noticeable amount of deposit is found accumulated at the bottom of the flocculation/sedimentation basins.

In order to properly operate and maintain the treatment plant, the above conditions should be rectified, and necessary rehabilitation be made at the early stage of this project. The same improvement and rehabilitation works required for the Wang Sing Kam Treatment Plant can also be applied to Umong and Paton Treatment Plants.

## 3) Umong Treatment Plant

As the layout plan of the Umong Treatment Plant shown in Fig-5.7 illustrates, the Treatment Plant comprises, within the plant site of about 82 rai (131,000 sq m), a raw water reservoir of 200,000 cu m capacity, two sets of treatment system each having a treatment capacity of 250 cu m/d and 1,000 cu