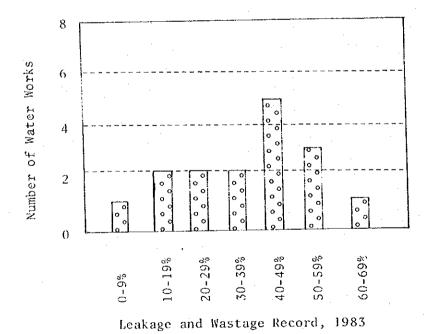

# LIST OF TABLES

|               |                                                                                 | Page  |
|---------------|---------------------------------------------------------------------------------|-------|
| Table A-2-1.  | ESD, Water Charge Collected, Water Charge and Water Consumption in 1980 to 1984 | A.2-1 |
| Table A-2-2.  | Leakage and Wastage Record, 1983                                                |       |
| Table A-2-3.  | Hourly Water Released Record at Chonnabot,                                      |       |
|               | ESD                                                                             | A.2-3 |
|               | LIST OF FIGURE                                                                  | ·     |
| •             |                                                                                 | Page  |
| Figure A-2-1. | Monthly Water Demand in Chonnabot, ESD                                          | A.2-4 |

Table A-2-2 Leakage and Wastage Record, 1983

|    |               | Supplied | Water       | Unaccounted | -for water                          |
|----|---------------|----------|-------------|-------------|-------------------------------------|
|    |               | Water    | Consumption | Amount      | Rate                                |
|    | Water Works   | (cu.m/d) | (cu.m/d)    | (cu.m/d)    | $\frac{\binom{6}{6}}{\binom{9}{6}}$ |
| ı  | Potharam      | 1,669    | 1,210       | 459         | 28                                  |
| 2  | Pitsanuloke   | 15,230   | 10,922      | 4,308       | . 28                                |
| 3  | Utitani       | 4,331    | 2,207       | 2,124       | 49                                  |
| 4  | Chumsang      | 1,676    | 748         | 928         | 55                                  |
| 5  | Nakhonsri     | 10,177   | 5,624       | 2,553       | 45                                  |
| 6  | Saraburi      | 6,792    | 4,290       | 2,502       | 37                                  |
| 7  | Phuket        | 7,453    | 6,097       | 1,356       | 18                                  |
| 8  | Ratburi       | 10,749   | 6,584       | 4,165       | 39                                  |
| 9  | Nakhonratsima | 63,946   | 21,167      | 42,779      | 67                                  |
| 10 | Nakhonpathom  | 20,331   | 10,437      | 9,894       | 49                                  |
| 11 | Uttaradit     | 5,319    | 2,225       | 3,094       | 58                                  |
| 12 | Nongkae       | 1,201    | 671         | 530         | 44                                  |
| 13 | Kratumban     | 2,638    | 1,367       | 1,271       | 48                                  |
| 14 | Houahin       | 5,658    | 2,757       | 2,901       | 51                                  |
| 15 | Kokmung       | 499      | 441         | - 58        | 12                                  |
| 16 | Nawanakhon    | 2,334    | 2,263       | 71          | 3                                   |
|    | Average       | 160,003  |             | 78,993      | 49                                  |