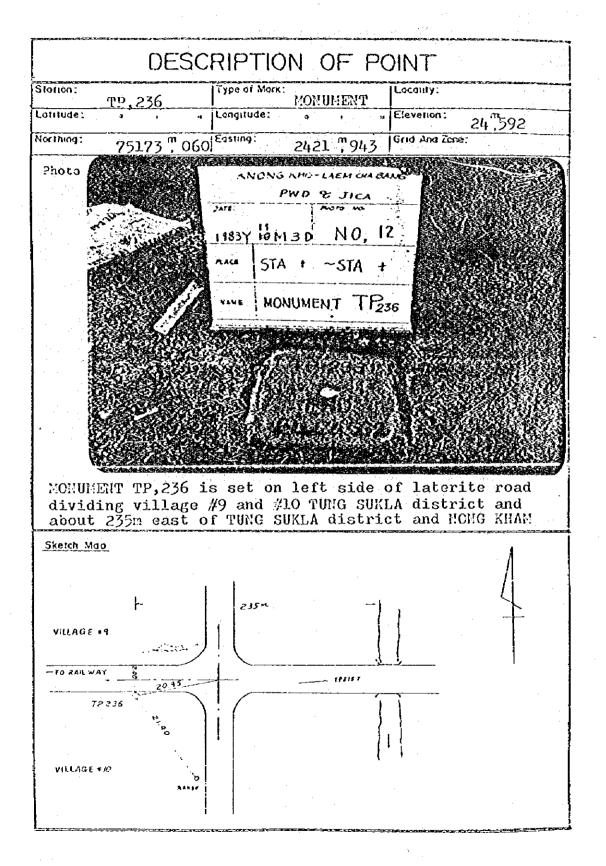

| The state of the s |                                          |                |                 |







MONUNIMIT TP200 is set at about east-west corner of Veera Chicken Farm which is about 4KM in distance along the old railroad from MONG KHO DAM









82m east of the boxculvert or water way dividing district of TUNG SUKLA andDISTRICTOR MONG KHAM







MONUMENT TP 221 is set on the laterite road about 800m from the PAN ASIA FOOTWEAR FACTORY









TP,237 is set on the left of the laterite road dividing village#9 and #10 TUNG SUKLA district and it is about 32m east of laterite road running parallel with





TP239-1 is intersection point of t of row of PTT and surveying line, approximately the place where the laterite road dividing village#9 and #10, TUNG SUKLA district











| Station:                        |