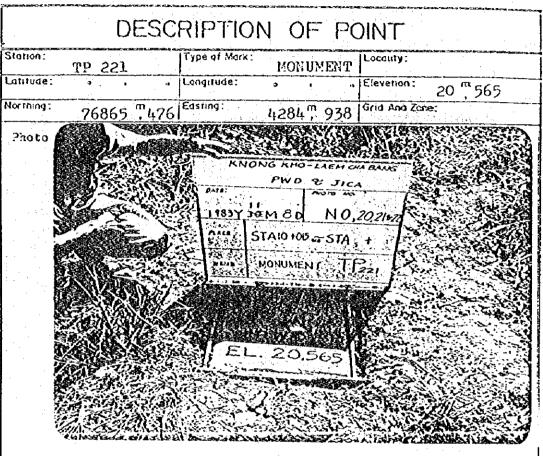

| The state of the s |                                          |                |                 |







MONUNIMIT TP200 is set at about east-west corner of Veera Chicken Farm which is about 4KM in distance along the old railroad from MONG KHO DAM









82m east of the boxculvert or water way dividing district of TUNG SUKLA andDISTRICTOR MONG KHAM







MONUMENT TP 221 is set on the laterite road about 800m from the PAN ASIA FOOTWEAR FACTORY









TP,237 is set on the left of the laterite road dividing village#9 and #10 TUNG SUKLA district and it is about 32m east of laterite road running parallel with





TP239-1 is intersection point of t of row of PTT and surveying line, approximately the place where the laterite road dividing village#9 and #10, TUNG SUKLA district











| Station:                        |