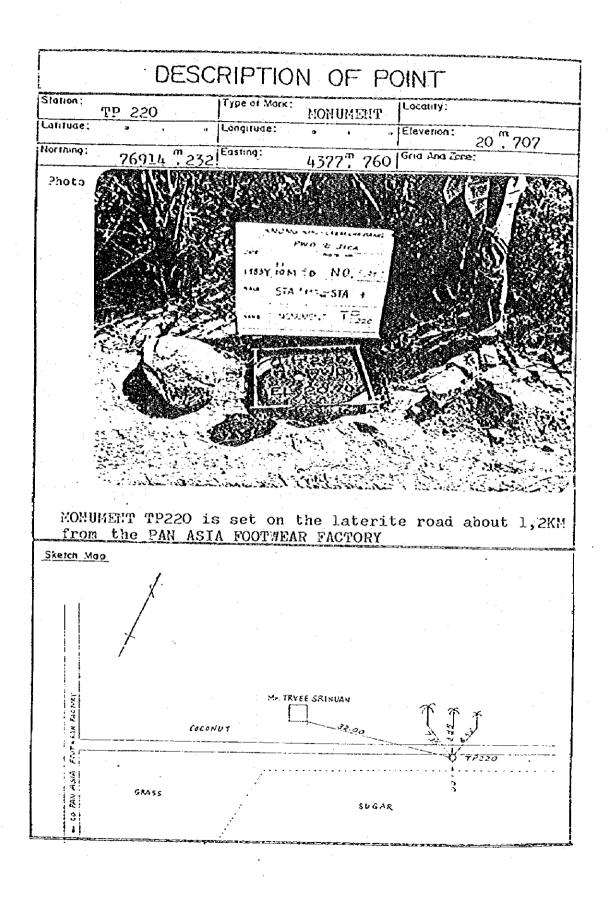

| The state of the s |                                          |                |                 |







MONUNIMIT TP200 is set at about east-west corner of Veera Chicken Farm which is about 4KM in distance along the old railroad from MONG KHO DAM









82m east of the boxculvert or water way dividing district of TUNG SUKLA andDISTRICTOR MONG KHAM







MONUMENT TP 221 is set on the laterite road about 800m from the PAN ASIA FOOTWEAR FACTORY









TP,237 is set on the left of the laterite road dividing village#9 and #10 TUNG SUKLA district and it is about 32m east of laterite road running parallel with





TP239-1 is intersection point of t of row of PTT and surveying line, approximately the place where the laterite road dividing village#9 and #10, TUNG SUKLA district











| Station:                        |