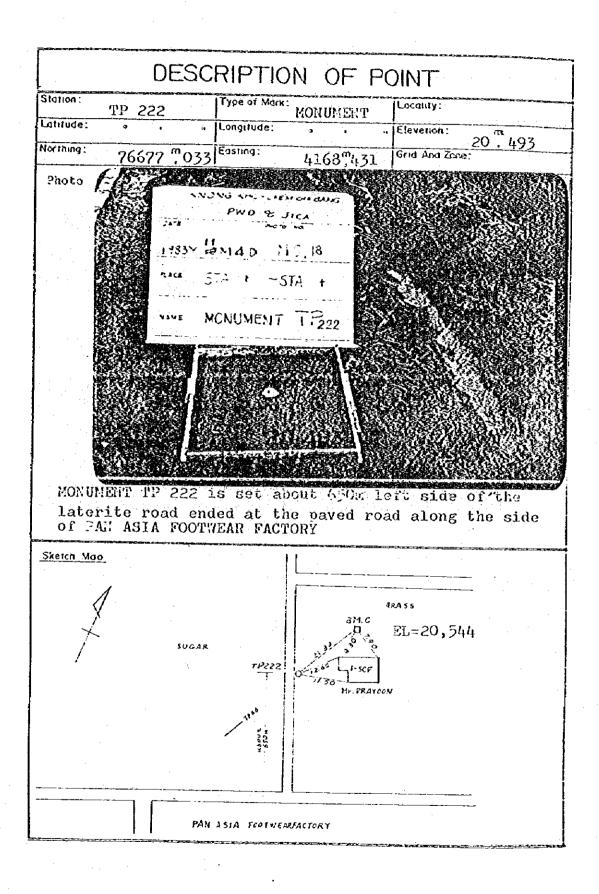

| The state of the s |                                          |                |                 |







MONUNIMIT TP200 is set at about east-west corner of Veera Chicken Farm which is about 4KM in distance along the old railroad from MONG KHO DAM









82m east of the boxculvert or water way dividing district of TUNG SUKLA andDISTRICTOR MONG KHAM







MONUMENT TP 221 is set on the laterite road about 800m from the PAN ASIA FOOTWEAR FACTORY









TP,237 is set on the left of the laterite road dividing village#9 and #10 TUNG SUKLA district and it is about 32m east of laterite road running parallel with





TP239-1 is intersection point of t of row of PTT and surveying line, approximately the place where the laterite road dividing village#9 and #10, TUNG SUKLA district











| Station:                        |