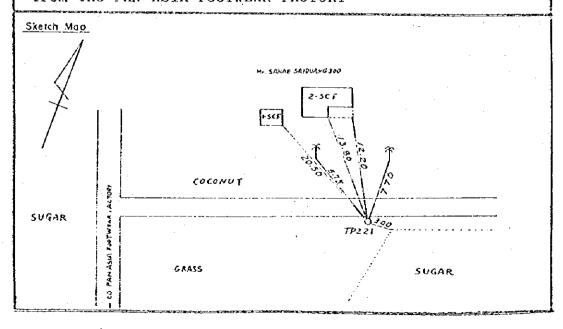

| The state of the s |                                          |                |                 |







MONUNIMIT TP200 is set at about east-west corner of Veera Chicken Farm which is about 4KM in distance along the old railroad from MONG KHO DAM









82m east of the boxculvert or water way dividing district of TUNG SUKLA andDISTRICTOR MONG KHAM







MONUMENT TP 221 is set on the laterite road about 800m from the PAN ASIA FOOTWEAR FACTORY









TP,237 is set on the left of the laterite road dividing village#9 and #10 TUNG SUKLA district and it is about 32m east of laterite road running parallel with





TP239-1 is intersection point of t of row of PTT and surveying line, approximately the place where the laterite road dividing village#9 and #10, TUNG SUKLA district











| Station:                        |