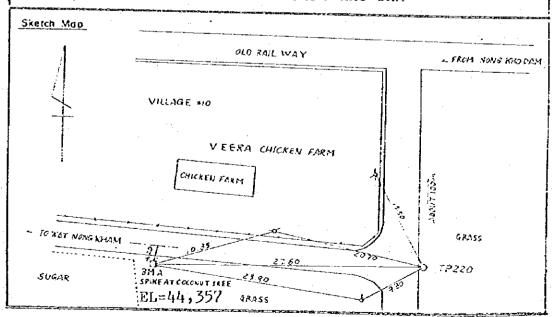

| The state of the s |                                          |                |                 |







MONUNIMIT TP200 is set at about east-west corner of Veera Chicken Farm which is about 4KM in distance along the old railroad from MONG KHO DAM









82m east of the boxculvert or water way dividing district of TUNG SUKLA andDISTRICTOR MONG KHAM







MONUMENT TP 221 is set on the laterite road about 800m from the PAN ASIA FOOTWEAR FACTORY









TP,237 is set on the left of the laterite road dividing village#9 and #10 TUNG SUKLA district and it is about 32m east of laterite road running parallel with





TP239-1 is intersection point of t of row of PTT and surveying line, approximately the place where the laterite road dividing village#9 and #10, TUNG SUKLA district











| Station:                        |