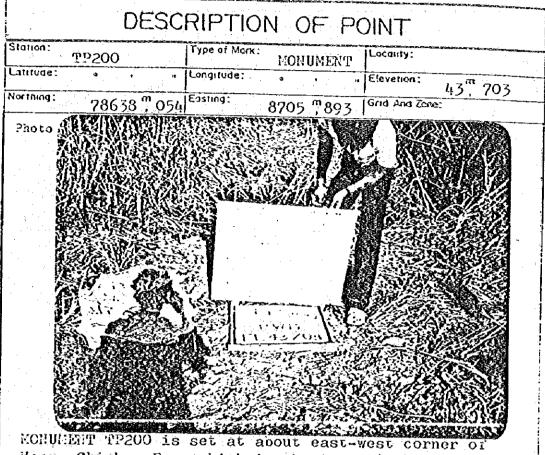

| The state of the s |                                          |                |                 |







MONUNIMIT TP200 is set at about east-west corner of Veera Chicken Farm which is about 4KM in distance along the old railroad from MONG KHO DAM









82m east of the boxculvert or water way dividing district of TUNG SUKLA andDISTRICTOR MONG KHAM







MONUMENT TP 221 is set on the laterite road about 800m from the PAN ASIA FOOTWEAR FACTORY









TP,237 is set on the left of the laterite road dividing village#9 and #10 TUNG SUKLA district and it is about 32m east of laterite road running parallel with





TP239-1 is intersection point of t of row of PTT and surveying line, approximately the place where the laterite road dividing village#9 and #10, TUNG SUKLA district











| Station:                        |