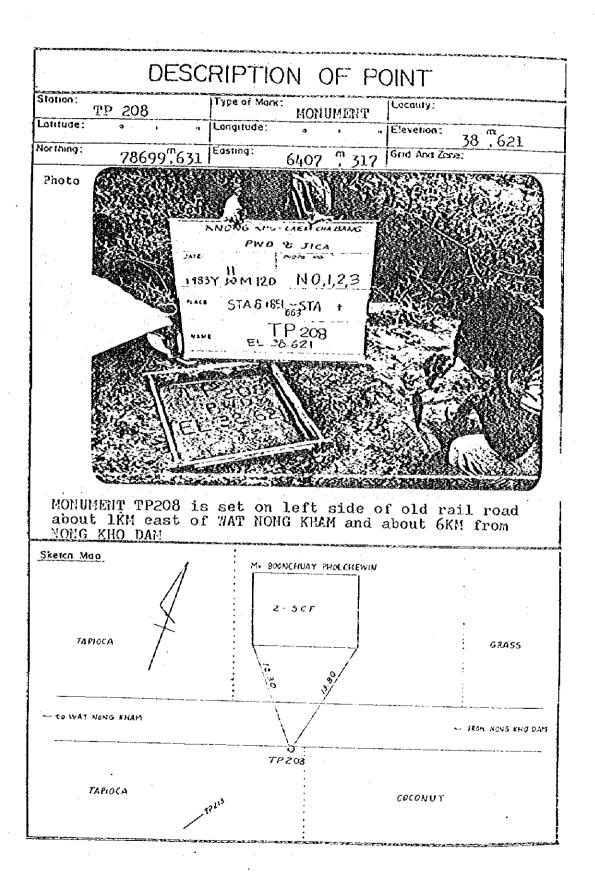

| The state of the s |                                          |                |                 |







MONUNIMIT TP200 is set at about east-west corner of Veera Chicken Farm which is about 4KM in distance along the old railroad from MONG KHO DAM









82m east of the boxculvert or water way dividing district of TUNG SUKLA andDISTRICTOR MONG KHAM







MONUMENT TP 221 is set on the laterite road about 800m from the PAN ASIA FOOTWEAR FACTORY









TP,237 is set on the left of the laterite road dividing village#9 and #10 TUNG SUKLA district and it is about 32m east of laterite road running parallel with





TP239-1 is intersection point of t of row of PTT and surveying line, approximately the place where the laterite road dividing village#9 and #10, TUNG SUKLA district











| Station:                        |