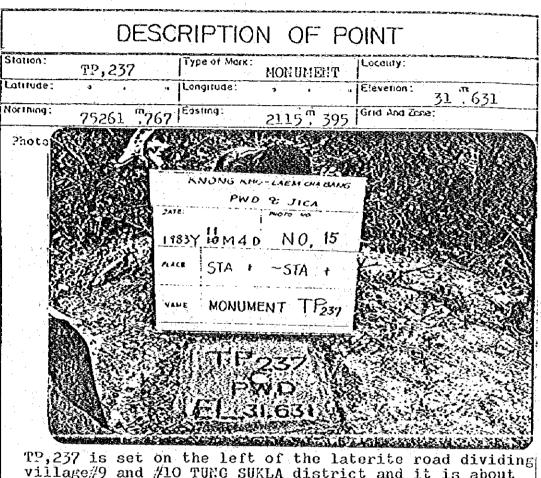

| The state of the s |                                          |                |                 |







MONUNIMIT TP200 is set at about east-west corner of Veera Chicken Farm which is about 4KM in distance along the old railroad from MONG KHO DAM









82m east of the boxculvert or water way dividing district of TUNG SUKLA andDISTRICTOR MONG KHAM







MONUMENT TP 221 is set on the laterite road about 800m from the PAN ASIA FOOTWEAR FACTORY









TP,237 is set on the left of the laterite road dividing village#9 and #10 TUNG SUKLA district and it is about 32m east of laterite road running parallel with





TP239-1 is intersection point of t of row of PTT and surveying line, approximately the place where the laterite road dividing village#9 and #10, TUNG SUKLA district











| Station:                        |