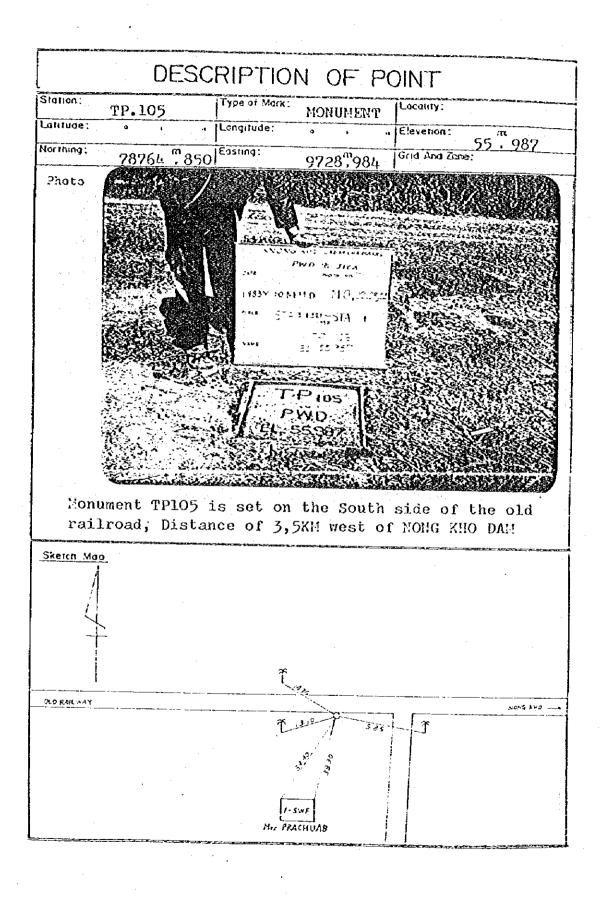

| The state of the s |                                          |                |                 |







MONUNIMIT TP200 is set at about east-west corner of Veera Chicken Farm which is about 4KM in distance along the old railroad from MONG KHO DAM









82m east of the boxculvert or water way dividing district of TUNG SUKLA andDISTRICTOR MONG KHAM







MONUMENT TP 221 is set on the laterite road about 800m from the PAN ASIA FOOTWEAR FACTORY









TP,237 is set on the left of the laterite road dividing village#9 and #10 TUNG SUKLA district and it is about 32m east of laterite road running parallel with





TP239-1 is intersection point of t of row of PTT and surveying line, approximately the place where the laterite road dividing village#9 and #10, TUNG SUKLA district











| Station:                        |