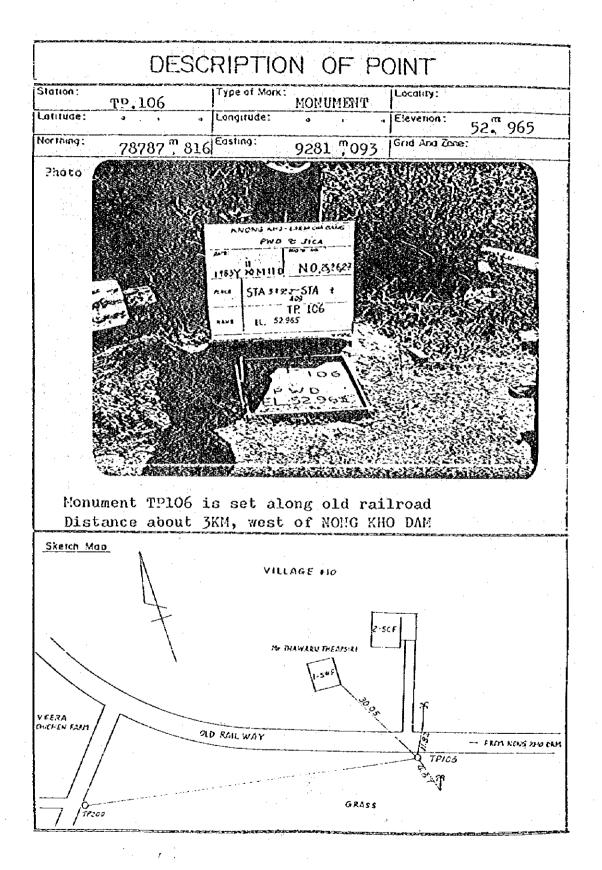

| The state of the s |                                          |                |                 |







MONUNIMIT TP200 is set at about east-west corner of Veera Chicken Farm which is about 4KM in distance along the old railroad from MONG KHO DAM









82m east of the boxculvert or water way dividing district of TUNG SUKLA andDISTRICTOR MONG KHAM







MONUMENT TP 221 is set on the laterite road about 800m from the PAN ASIA FOOTWEAR FACTORY









TP,237 is set on the left of the laterite road dividing village#9 and #10 TUNG SUKLA district and it is about 32m east of laterite road running parallel with





TP239-1 is intersection point of t of row of PTT and surveying line, approximately the place where the laterite road dividing village#9 and #10, TUNG SUKLA district











| Station:                        |