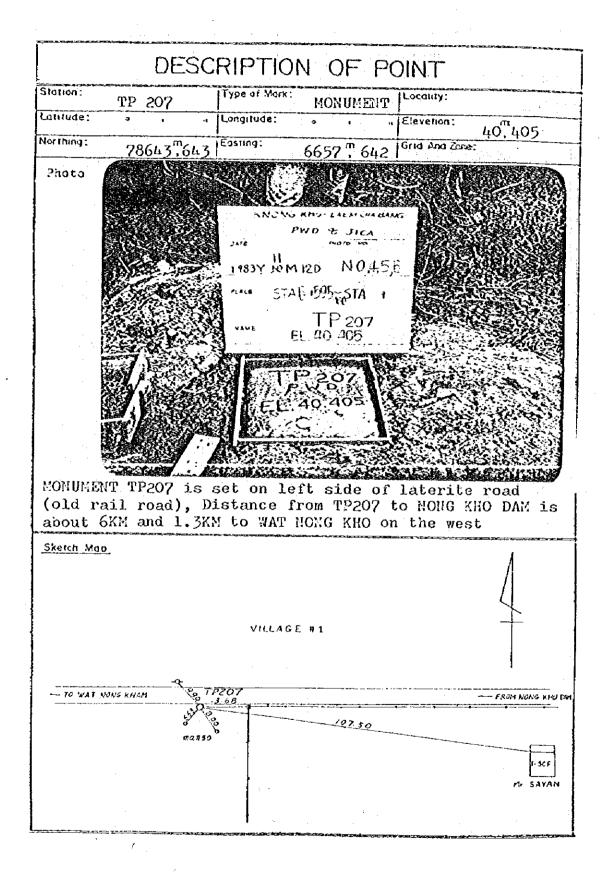

| The state of the s |                                          |                |                 |







MONUNIMIT TP200 is set at about east-west corner of Veera Chicken Farm which is about 4KM in distance along the old railroad from MONG KHO DAM









82m east of the boxculvert or water way dividing district of TUNG SUKLA andDISTRICTOR MONG KHAM







MONUMENT TP 221 is set on the laterite road about 800m from the PAN ASIA FOOTWEAR FACTORY









TP,237 is set on the left of the laterite road dividing village#9 and #10 TUNG SUKLA district and it is about 32m east of laterite road running parallel with





TP239-1 is intersection point of t of row of PTT and surveying line, approximately the place where the laterite road dividing village#9 and #10, TUNG SUKLA district











| Station:                        |