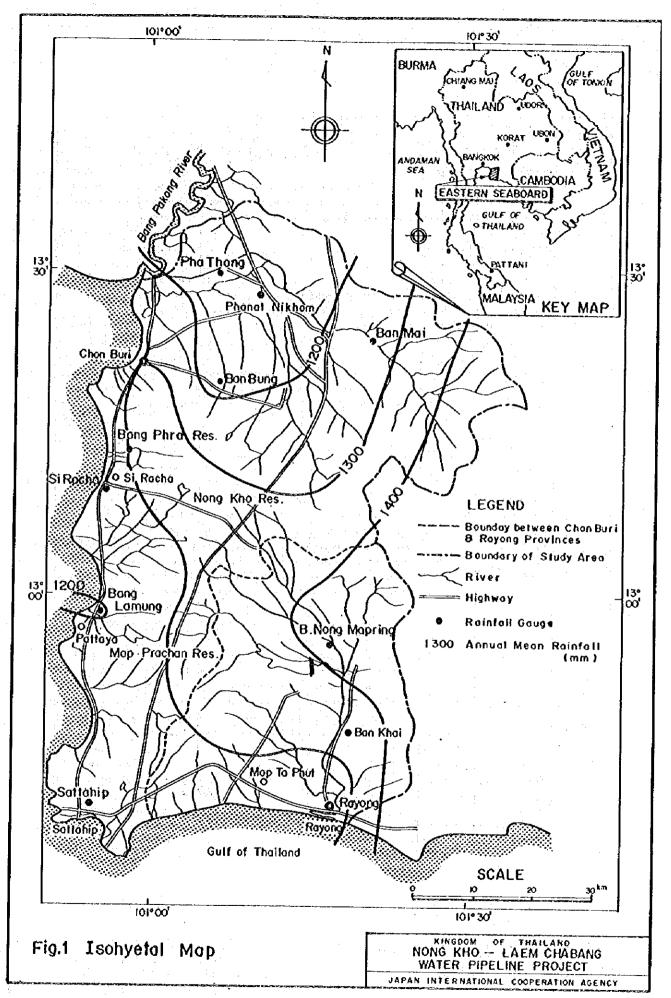

| MPN                                               | 1                          | •                        | 13,000        | 1,300            | 28,000           | 7,500         |

## FIGURES



| Cilmot-              | Stations                |       | Avcilable Perlog |