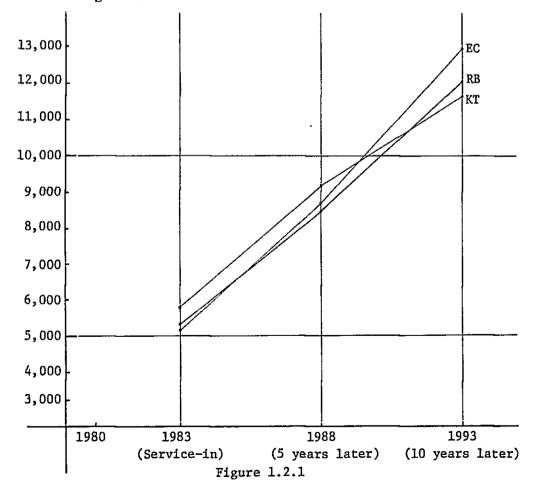

.

The expansion/construction work of these three exchanges is a part of the same kind of work for 13 exchanges that belong to Package II -Phase I of TOT's work schedule.

;`

CHAPTER 2. SUBSTANCE OF MAIN WORK

• \*

The main contents of the survey work conducted by the survey team are as follows:

(1) Demand Survey and Preparation of Demand Distribution Map

Prior to the detailed design of cable and civil works, the boundary of each exchange service area was confirmed and the street by street survey was conducted for the purpose of obtaining field conditions data of the exchange areas. Based on the survey result, the telephone demand forecast was made, indicating the demand distribution on the service area map.

The forecast values for the three exchange areas are given in Figure 1.2.1.



(2) Establishment of Cabinet Areas

Cabinet areas were established, using main roads, rivers, railways, etc., as boundaries so that they would need no change for a long period.

In the establishment of cabinet areas, the optimum installation of feeder (primary) and distribution (secondary) cables and the effective use of existing facilities also were taken into account.

The service area and the number of cabinet areas established for each telephone exchange are shown in Table 1.2.1.

| Exchange     | Service Area<br>(hectare) | Number of<br>Cabinet Areas | Remarks                                         |
|--------------|---------------------------|----------------------------|-------------------------------------------------|
| Klong Toei   | 630                       | 40