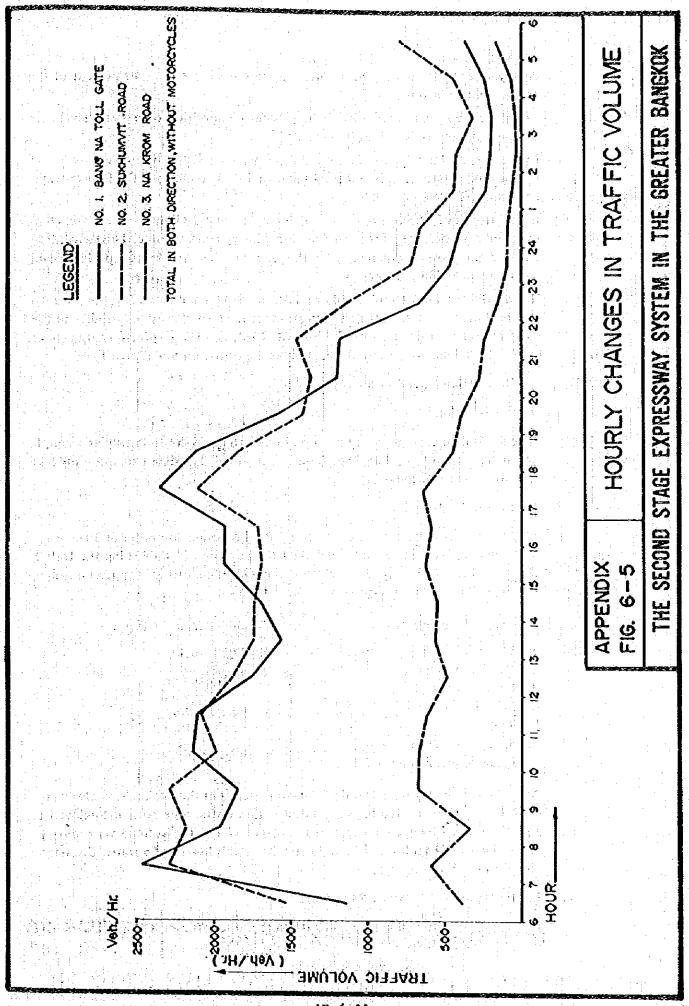

3.0) (2.3) (6.2) 1,969 (3.9) 2,913 714 234 (2.2) (2.7) Mini 2,489 5,325 Total 3,726 1,125 (10.9) 7/4 (3.5) (5.5) (7:1) Buses (Private) Large (2.3) (3.3) 421 110 1,958 (5.7) (1.3) 1,768 (3.8) 704 2,836 (2.2)364 (5.2) (4.2) Mini 6,726 10,297 21,107 (28.4) Total 780.7 (19.6) (32.5) (47.4) Heavy 2,795 Trucks 3) 2,375 2,537 7,707 (8.8) (29.5) (6.9) (10.3) Medium 1,197 1,533 385 (3.8) ⟨**4.2**⟩ (4.5) (4.5) 3,115 6,305 2,818 (19.9) 1,162 (13.8) 40,568 10,285 Samlors Light (8.2) (13.5) Cars. Taxis 19,598 (7.75) (61.8) (50.7) (42:1) 3,623 17.347 2. Sukhumvit 1. Bang Na 3. No Krom TOTAL

Notes: 1) February 24th-25th, 1983

<sup>2)</sup> Total in both directions, 24 hours

<sup>3)</sup> Light trucks : pick-ups, vans

Medium crucks : trucks with 4 wheels

Heavy trucks : trucks with 6 wheels and more



AP 6-11

- Newly opened Port-Bang Na Expressway imbibes more than 40 percent of the traffic volume in this corridor.
- Comparing with ordinary roads, the percent composition of passenger vehicles on the Expressway is high at 62 percent.
- In the private buses approximately 20% of them used the Expressway, while in the case of passenger cars and trucks almost 50% of them used the Expressways. (Appendix Table 6-4)
- Heavy trucks on the Expressway which have to pay 20 Baht as a toll fare, comprise only 30 percent of the cross-sectional heavy truck volume. This percentage seems rather low comparing with the ones of light trucks (62 percent) and medium trucks (38 percent).
- Hourly fluctuation of traffic volume both on Sukhumvit Road and the Expressway is almost similar. This fact indicates t