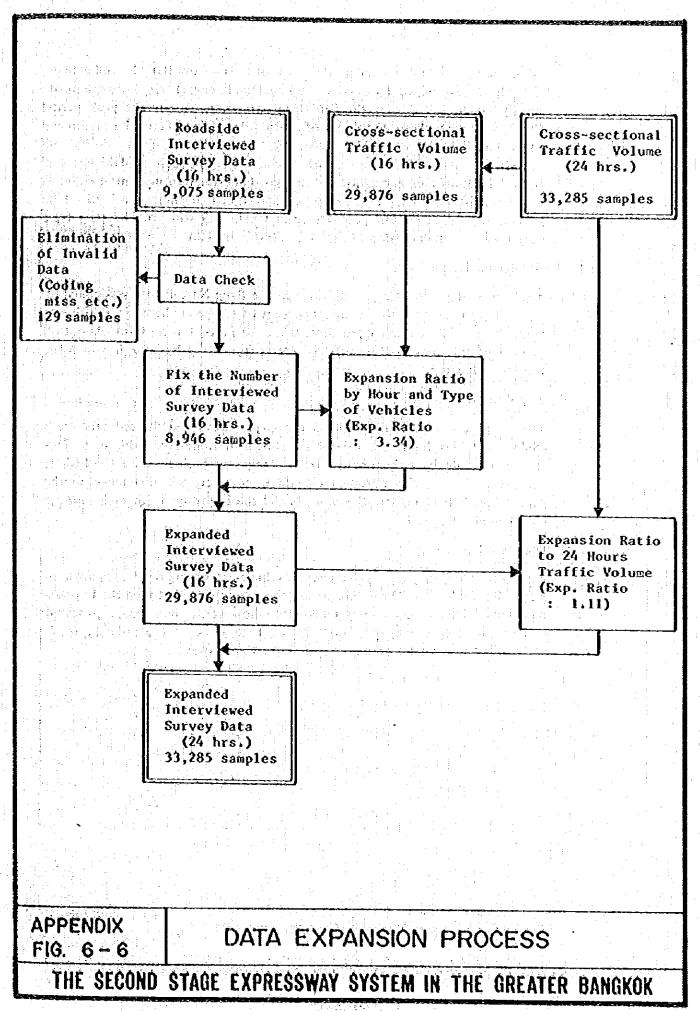

t trucks<br>Medium trucks<br>Heavy trucks | - 1. Light trucks - 2. Heavy trucks |
| 4.        | Private cars Taxis, Samlors                                   | 3. Passenger cars                   |
| 6.        | Small buses (Private only) Large buses (Private only)         | — 4. Buses                          |

At the same time, origin and destination matrices of the peak period also were established. The surveyed origin and destination traffic flow both on Sukhumvit and Na Krom Roads were combined together as a traffic volume via ordinary roads. These OD tables will be used for the establishment of a traffic diversion model to the Expressways.

### c) Traffic Movement between Rampways

Traffic volume from Bang Na toll gate to the other off-ramps is summarized as in Appendix Table 6-5.



According to this table, almost 30 percent of traffic from Bang Na toll gate use the whole sections of Expressways up to Din Daeng. Their destinations are mostly concentrated near the Din Daeng off ramp. During the peak period (7.00-9.00 am), about 25 percent of traffic gets off from Petchaburt ramp and its peak ratio is also about 25 percent. Again, their destinations are mostly concentrated in its surrounding area of Petchaburi tamp, such as Makkasan and New Petchaburi area and a little traffic has its destination in Central Business District (CBD). If it is taken into consideration that there is a high traffic generation and attraction potentiality in CBD, FES still provides its service only for some small portion of the overall traffic in GBA.

#### d) Ramp-zone Relationship

The ori