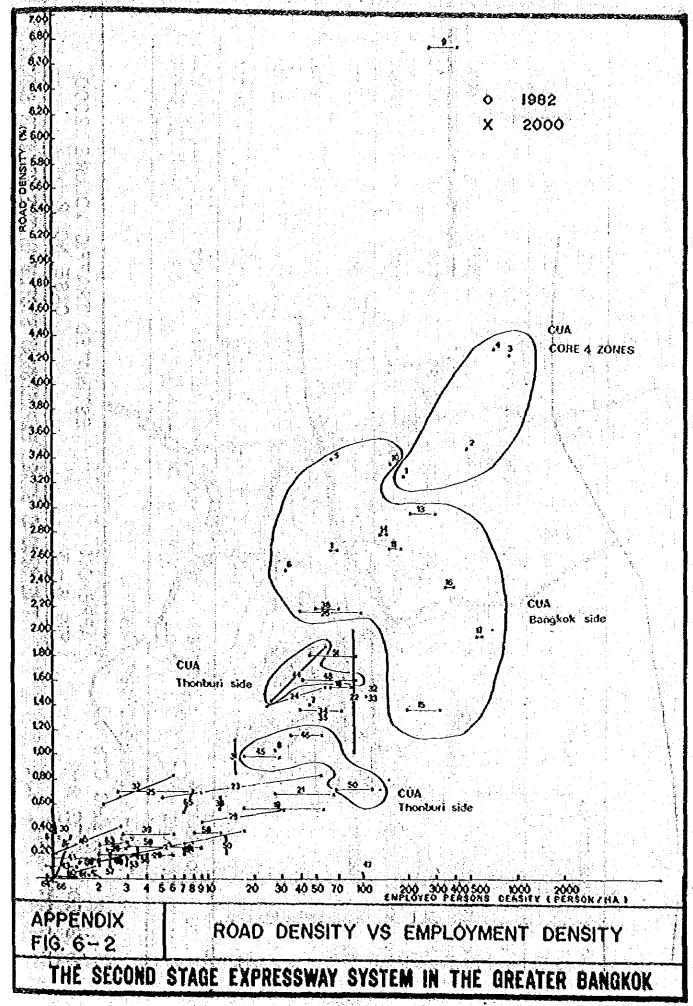

an zones. The difficulty would come from the extremely high cost of the land acquisition and a number of restraints to the road network expansion.

For example, if it is determined that the road density in the zones of CUA should be intproved to the same level as in the core area, the following factors have to be taken into account to find the required road length:

1. The area of CUA, excluding the core area : 10,045 ha

2. The area of the existing major roads of the above area: 190 ha

3. Density of the major roads in CUA : 1.9%

4. Density of the major roads in the core area : 3.8%

10,045 ha x (3.8 - 1.9)% x 10,000 (m2) ÷ (6 lanes x 3.5 m width)

 $\pm 1,000 \left( \frac{m}{ha} \right) = 90 \text{ km}$ 

Thus a total length of 90 km of 6-lane arterial road would be required in CUA.







APPENDIX TABLE 6-1
TRAFFIC CAPACITY LIMITATION OF ROADS
IN Q-V TRAFFIC ASSIGNMENT

| Omax<br>(Veh./Däy)                | 24,000 | 72,000   | 000,800 | 144,000       | 25,500 | 102,000 | 153,000  | 204,000 | 180,000 | 180,000    |
|-----------------------------------|--------|----------|---------|---------------|--------|---------|----------|---------|---------|------------|
| Vmin<br>(Km/Hc)                   |        | 9        | ø       |               | S      | Ŋ       | Ŋ        | 2       | •       | •          |
| oo<br>(KmZ/Hz)                    | 16,000 | 48,000   | 72,000  | ∞ <b>0'96</b> | 000*21 | 68,000  | 102,000  | 136,000 | 120,000 | 120,000    |
| Vmid<br>(Km/Hr)                   | 82     | 8        | \$8     | 25            | \$25   | 30      | 8        | 30      | 0