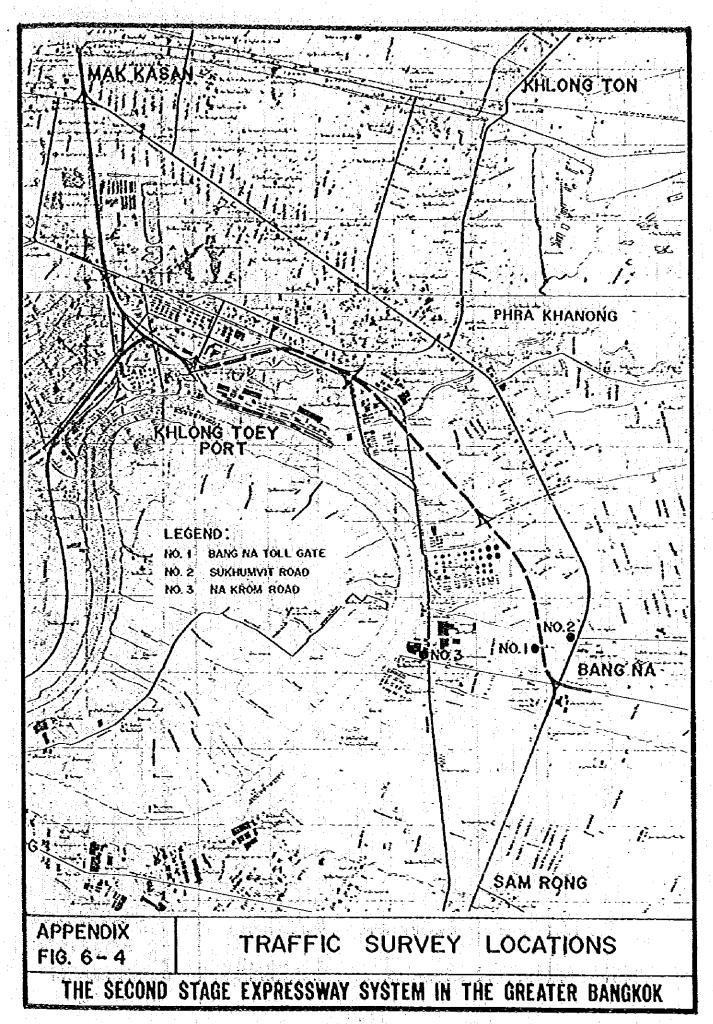

| 10,679                           | 1,585                                 | (14.8)                    |
| 3. Na Krom Road       | 4,246                            | 3,965                            | 1,919                                 | (48.4)                    |
| TOTAL                 | 33,285                           | 29,876                           | 8,946                                 | (29.9)                    |

Notes:

- 1), 2) Excluding public buses and motorcycles
  - 3) Valid data only

#### (3) Survey Results

#### 1) Cross-sectional Traffic Volume

Cross-sectional traffic volume counted at each survey station is shown in Appendix Table 6-4 and changes in the hourly traffic volume are shown in Appendix Fig. 6-5 and Appendix Table 6-10 thru 6-12.



APPENDIX TABLE 6-4 TRAFFIC VOLUME AND TYPE OF VEHICLE COMPOSITION

3,372 9,019 12,391 cycles Motor-(In vehicles and percent) 8,611 31,734 74,567 (100.0) ন 34,221 (100-0) (100.0) (100.0) Total (2.2) 6,422 (18.8) 717 (2.0) 7,562 **₹10-1** Total 426 Buses (Public) 679.7 Large 4,453 196 (5.8) (13.0) (2.3) (6.2) 1,969 (3.9) 2,913 714 234 (2.2) (2.7) Mini 2,489 5,325 Total 3,726 1,125 (10.9) 7/4 (3.5) (5.5) (7:1) Buses (Private) Large (2.3) (3.3) 421 110 1,958 (5.7) (1.3) 1,768 (3.8) 704 2,836 (2.2)364 (5.2) (4.2) Mini 6,726 10,297 21,107 (28.4) Total 780.7 (19.6) (32.5) (47.4) Heavy 2,795 Trucks 3) 2,375 2,537 7,707 (8.8) (29.5) (6.9) (10.3) Medium 1,197 1,533 385 (3.8) ⟨**4.2**⟩ (4.5) (4.5) 3,115 6,305 2,818 (19.9) 1,162 (13.8) 40,568 10,285 Samlors Light (8.2) (13.5) Cars. Taxis 19,598 (7.7