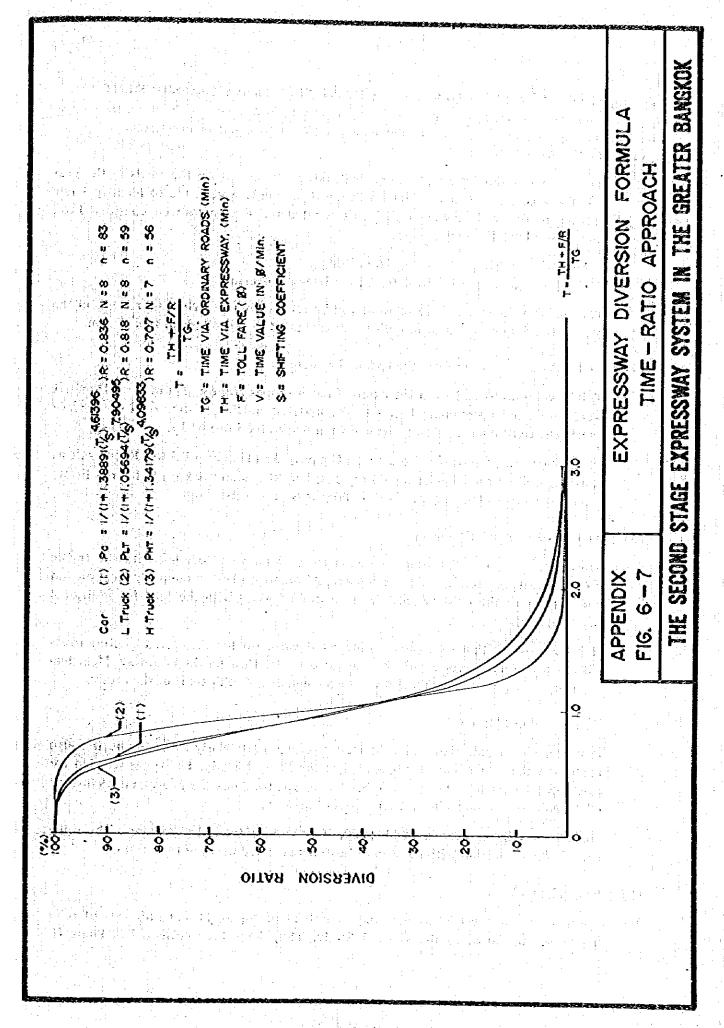

| 0.0964                     |
| Kasemraj (Port) | 72     | 81                    | 1.1250                   | 0.1250                     | 112                   | 1,5556                   | 0.5556                     |
| Bang Na         | 346    | 319                   | 0.9220                   | -0.0780                    | 376                   | 1.0867                   | 0.0867                     |
| Other           | 67     | 18                    |                          | -0.7313                    | 76                    | 1,1343                   | 0.1343                     |
| Total (성)       | 797    | 757                   |                          | Bikis ala ala              | 1127                  | 1,4148                   | 0,4148                     |



#### APPENDIX 6.3 REVIEW OF THE PHASE I TRAFFIC ASSIGNMENT

#### (1) Traffic Assignment

The computer simulation of the vehicle traffic assignment on the roads in the year 2000 was conducted in the Phase I Study. Comments were made to identify a few sections of the road network on which estimated traffic volumes were considered too high or too low. The sections are:

- Phrapinklao Bridge and Krung Thon Bridge
- On the southern section from Ram Kam Haeng University, etc.

The traffic volume on these sections will be revised by modifying the zones and the road network linkage. These modifications are stated in (4) and (5) of this section.

#### (2) Traffic Volumes to and from the External Zones

Traffic volumes to and from the external zones (zones No. 69-72) in the OD matrix were found to