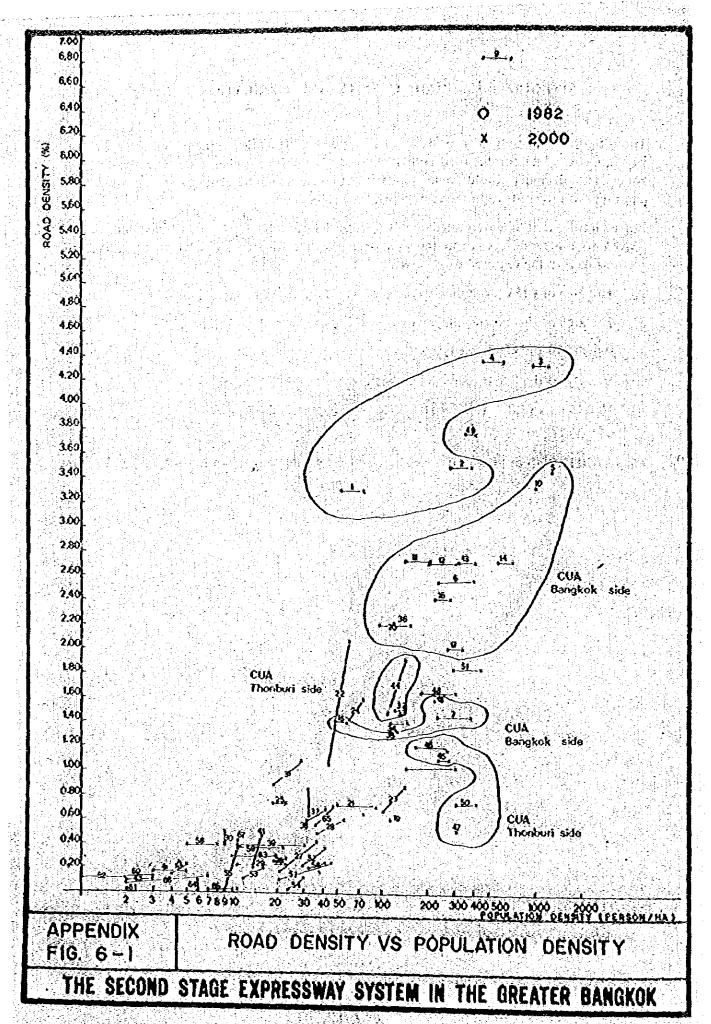

rban zones. The difficulty would come from the extremely high cost of the land acquisition and a number of restraints to the road network expansion.

For example, if it is determined that the road density in the zones of CUA should be intproved to the same level as in the core area, the following factors have to be taken into account to find the required road length:

1. The area of CUA, excluding the core area : 10,045 ha

2. The area of the existing major roads of the above area: 190 ha

3. Density of the major roads in CUA : 1.9%

4. Density of the major roads in the core area : 3.8%

10,045 ha x (3.8 - 1.9)% x 10,000 (m2) ÷ (6 lanes x 3.5 m width)

 $\pm 1,000 \left( \frac{m}{ha} \right) = 90 \text{ km}$ 

Thus a total length of 90 km of 6-lane arterial road would be required in CUA.







APPENDIX TABLE 6-1
TRAFFIC CAPACITY LIMITATION OF ROADS
IN Q-V TRAFFIC ASSIGNMENT

| Omax<br>(Veh./Däy)                | 24,000 | 72,000   | 000,800 | 144,000       | 25,500 | 102,000 | 153,000  | 204,000 | 180,000 | 180,000    |
|-----------------------------------|--------|----------|---------|---------------|--------|---------|----------|---------|---------|------------|
| Vmin<br>(Km/Hc)                   |        | 9        | ø       |               | S      | Ŋ       | Ŋ        | 2       | •       | •          |
| oo<br>(KmZ/Hz)                    | 16,000 | 48,000   | 72,000  | ∞ <b>0'96</b> | 000*21 | 68,000  | 102,000  | 136,000 | 120,000 | 120,000    |
| Vmid<br>(Km/Hr)                   | 82     | 8        | \$8     | 25            | \$25   | 30      | 8        | 30      |