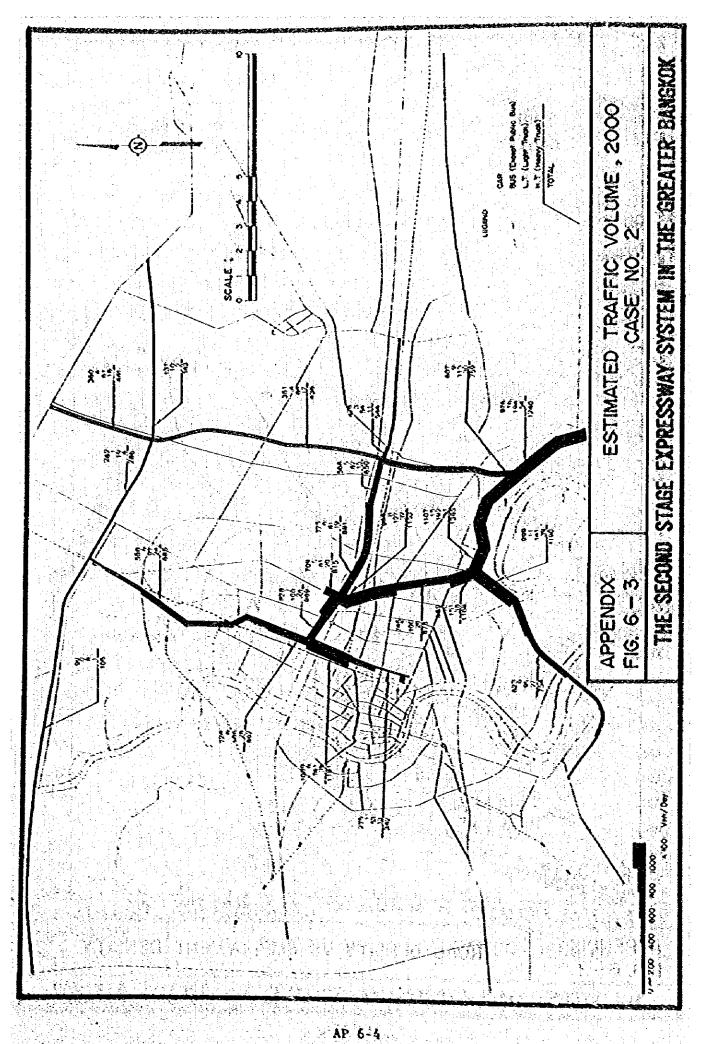

zones. The difficulty would come from the extremely high cost of the land acquisition and a number of restraints to the road network expansion.

For example, if it is determined that the road density in the zones of CUA should be intproved to the same level as in the core area, the following factors have to be taken into account to find the required road length:

1. The area of CUA, excluding the core area : 10,045 ha

2. The area of the existing major roads of the above area: 190 ha

3. Density of the major roads in CUA : 1.9%

4. Density of the major roads in the core area : 3.8%

10,045 ha x (3.8 - 1.9)% x 10,000 (m2) ÷ (6 lanes x 3.5 m width)

 $\pm 1,000 \left( \frac{m}{ha} \right) = 90 \text{ km}$ 

Thus a total length of 90 km of 6-lane arterial road would be required in CUA.







APPENDIX TABLE 6-1
TRAFFIC CAPACITY LIMITATION OF ROADS
IN Q-V TRAFFIC ASSIGNMENT

| Omax<br>(Veh./Däy)                | 24,000 | 72,000   | 000,800 | 144,000       | 25,500 | 102,000 | 153,000  | 204,000 | 180,000 | 180,000    |
|-----------------------------------|--------|----------|---------|---------------|--------|---------|----------|---------|---------|------------|
| Vmin<br>(Km/Hc)                   |        | 9        | ø       |               | S      | Ŋ       | Ŋ        | 2       | •       | •          |
| oo<br>(KmZ/Hz)                    | 16,000 | 48,000   | 72,000  | ∞ <b>0'96</b> | 000*21 | 68,000  | 102,000  | 136,000 | 120,000 | 120,000    |
| Vmid<br>(Km/Hr)                   | 82     | 8        | \$8     | 25            | \$25   | 30      | 8        | 30      | 0*