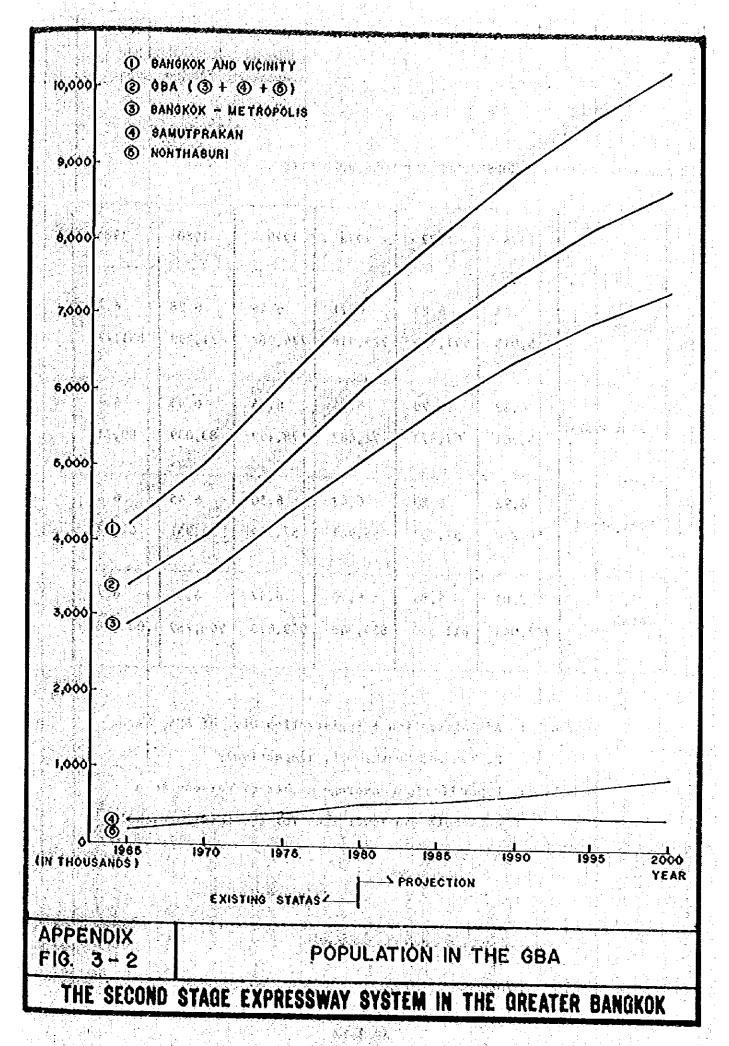

# APPENDICES TO CHAPTER 3

(eq q1) 316.9 193.1 213.6 231.2 \$27.2 158.5 91.8 350.3 350.3 270.3 226.2 264.2 758.5 164.7 Total 90.6 173.8 98.6 36.4 125.9 47.2 115.2 112.2 95.3 150.6 9.667 452.9 Others Agricultural Belt 150.0 6.0 Religious Institution Utility Facility 242.5 295.0 45.0 3. v. s. Covernment 66.2 270.0 37.5 77.5 19.0 67.5 24.0 Industrial 25.0 12.5 0.5 45.2 0.07 Commercial Area 12.5 30.0 2.5 31.3 112.5 37.5 30.0 122.5 Residential 22.4 5.0 122.5 537.5 15.8 50.0 25.0 Residential Arca 17.6 20.0 68.7 49.2 37.5 55.0 High Density Zone No. ន្ទដ

LAND USE AREAS BY ZONE, 1980

| 7 70  |   |
|-------|---|
|       | i |
|       |   |
|       | ١ |
| 14.0  |   |
|       |   |
|       |   |
|       |   |
|       |   |
|       |   |
|       |   |
| . (7) | ١ |

| Total                                            |       | 7.707  | 1,666.2 | 570.7        | 1,806,8 | 3,290.8 | 5,978,9 | 7,661.3 | 3,047.6    | 3,244.3    | 5,308   | 1.682.2                                 | 1.979   | 787.8       | 833.2 | 5.099                                                                                                                                                                                                                                                                                                            | 1.953.9   | 4,592.3                                     |  |  |
|--------------------------------------------------|-------|--------|---------|--------------|---------|---------|---------|---------|------------|------------|---------|-----------------------------------------|---------|-------------|-------|------------------------------------------------------------------------------------------------------------------------------------------------------------------------------------------------------------------------------------------------------------------------------------------------------------------|-----------|---------------------------------------------|--|--|
| Others                                           |       | .224.1 | 820.7   | 258.0        | 998.2   | 23.7%   | 7.7.6   | 1,635.5 | 784-6      | 338.6      | 8,075   | 285.2                                   | 1,031.8 | 228.8       | 128.1 | \$ 9g                                                                                                                                                                                                                                                                                                            | 811.4     | 3,000.0                                     |  |  |
| Agricultural<br>Belt                             |       |        | 386.0   | 0.76         | 0.472   |         | 0.00.   | ¢,156.0 | 1,550.0    | 390.0      | 3,300.0 | 1,250.0                                 | 500.0   |             |       |                                                                                                                                                                                                                                                                                                                  | 725.0     | 725.0                                       |  |  |
| Religious                                        |       |        | 0       | <b>3</b> (3) |         |         |         | 9.57    | <b>6</b> 2 |            | 8.8     |                                         |         | 8.8         |       | 7-9                                                                                                                                                                                                                                                                                                              | 0.57      | 501                                         |  |  |
| Covernment<br>Institution<br>Utility<br>Facility |       |        |         |              | 0 44    | 0 & X77 | 704     |         | 3.01       | <b>o</b> . | 0.57    | & • • • • • • • • • • • • • • • • • • • | 29.0    | 0 71        | 0,01  | 28.1                                                                                                                                                                                                                                                                                                             | 7.7       | 127.5                                       |  |  |
| Industrial<br>Area                               |       | 00     |         |              | 0.51    | 40.0    |         |         | 7          | 0          | 64.0    | 7.7                                     | 28-3    | 78:0        | 0.51  | 21.7<br>2.1.7<br>2.1.7<br>2.1.7<br>3.1.7<br>3.1.7<br>3.1.7<br>3.1.7<br>4.1.7<br>5.1.7<br>5.1.7<br>5.1.7<br>7.1.7<br>7.1.7<br>7.1.7<br>7.1.7<br>7.1.7<br>7.1.7<br>7.1.7<br>7.1.7<br>7.1.7<br>7.1.7<br>7.1.7<br>7.1.7<br>7.1.7<br>7.1.7<br>7.1.7<br>7.1.7<br>7.1.7<br>7.1.7<br>7.1.7<br>7.1.7<br>7.1.7<br>7.7<br>7 | <b>7.</b> | 0.542                                       |  |  |
| Commercial<br>Area                               | 12,5  |        |         | 0.01         | 715.0   | 35.0    | \$1.8   | ,       |            | 7 • 68     | 42.5    |                                         | 55.0    | 75.0        | 72.5  | 6.58<br>5.88                                                                                                                                                                                                                                                                                                     | W. 6      | <b>30.00</b>                                |  |  |
| Residential<br>Area                              | \$ 28 | 347.5  | 130.0   | 5.19.6       | 1,950.0 | 1.027.5 | 1,002.5 | 6.059   |            | 7          | 0,010,1 | 0.041                                   |         | 317         | 7.00  | 0, 10, 10, 10, 10, 10, 10, 10, 10, 10, 1                                                                                                                                                                                                                                                                         |           |                                             |  |  |
| High.<br>Density Resi<br>Residential Area        |       | 22.5   |         |              |         |         |         |         |            |            |         |                                         |         | )<br>)<br>( | 7     |                                                                                                                                                                                                                                                                                                                  |           | → 100 mm m |  |  |
| %c-                                              | 20.   | 7      | 22.     |              | 77      | 25.     | 26      | 27.     | 28         | 8          |         |                                         | 00      | - 20 - 7c   | ***   | 37                                                                                                                                                                                                                                                                                                               | 38        |                                             |  |  |