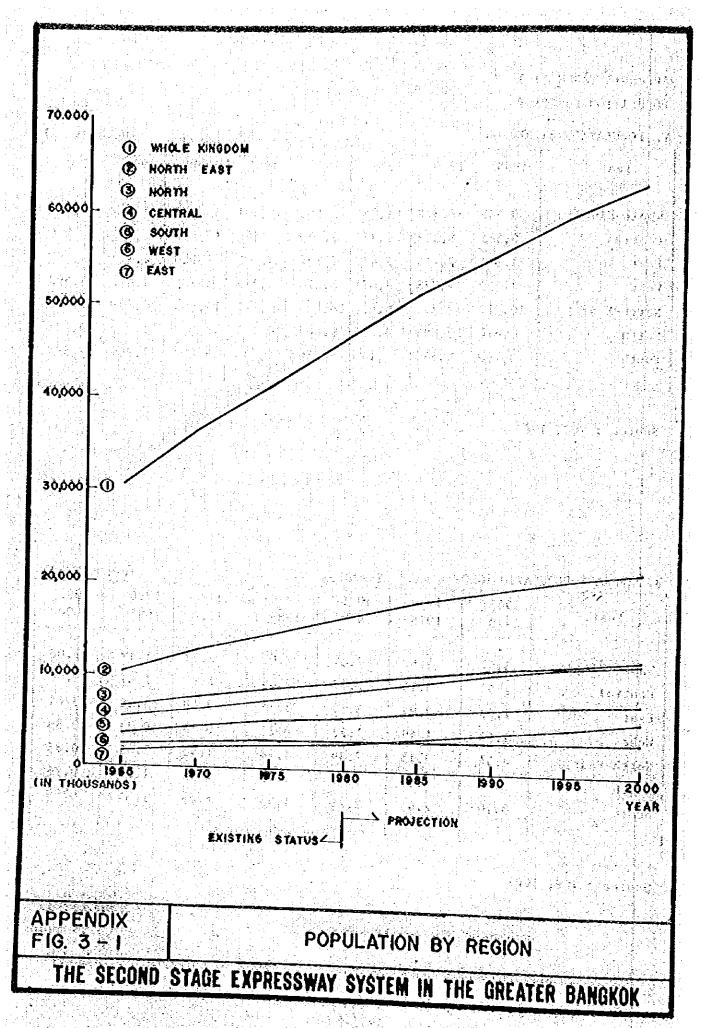

# APPENDICES TO CHAPTER 3

(eq q1) 316.9 193.1 213.6 231.2 \$27.2 158.5 91.8 350.3 350.3 270.3 226.2 264.2 758.5 164.7 Total 90.6 173.8 98.6 36.4 125.9 47.2 115.2 112.2 95.3 150.6 9.667 452.9 Others Agricultural Belt 150.0 6.0 Religious Institution Utility Facility 242.5 295.0 45.0 3. v. s. Covernment 66.2 270.0 37.5 77.5 19.0 67.5 24.0 Industrial 25.0 12.5 0.5 45.2 0.07 Commercial Area 12.5 30.0 2.5 31.3 112.5 37.5 30.0 122.5 Residential 22.4 5.0 122.5 537.5 15.8 50.0 25.0 Residential Arca 17.6 20.0 68.7 49.2 37.5 55.0 High Density Zone No. ន្ទដ

LAND USE AREAS BY ZONE, 1980

| 7 70  |   |
|-------|---|
|       | i |
|       |   |
|       | ١ |
| 14.0  |   |
|       |   |
|       |   |
|       |   |
|       |   |
|       |   |
|       |   |
| . (7) | ١ |

| Total                                            |       | 7.707  | 1,666.2 | 570.7        | 1,806,8 | 3,290.8 | 5,978,9 | 7,661.3 | 3,047.6    | 3,244.3    | 5,308   | 1.682.2                                 | 1.979   | 787.8       | 833.2 | 5.099                                                                                                                                                                                                                                                                                                            | 1.953.9   | 4,592.3                                     |  |  |
|--------------------------------------------------|-------|--------|---------|--------------|---------|---------|---------|---------|------------|------------|---------|-----------------------------------------|---------|-------------|-------|------------------------------------------------------------------------------------------------------------------------------------------------------------------------------------------------------------------------------------------------------------------------------------------------------------------|-----------|---------------------------------------------|--|--|
| Others                                           |       | .224.1 | 820.7   | 258.0        | 998.2   | 23.7%   | 7.7.6   | 1,635.5 | 784-6      | 338.6      | 8,075   | 285.2                                   | 1,031.8 | 228.8       | 128.1 | \$ 9g                                                                                                                                                                                                                                                                                                            | 811.4     | 3,000.0                                     |  |  |
| Agricultural<br>Belt                             |       |        | 386.0   | 0.76         | 0.472   |         | 0.00.   | ¢,156.0 | 1,550.0    | 390.0      | 3,300.0 | 1,250.0                                 | 500.0   |             |       |                                                                                                                                                                                                                                                                                                                  | 725.0     | 725.0                                       |  |  |
| Religious                                        |       |        | 0       | <b>3</b> (3) |         |         |         | 9.57    | <b>6</b> 2 |            | 8.8     |                                         |         | 8.8         |       | 7-9                                                                                                                                                                                                                                                                                                              | 0.57      | 501                                         |  |  |
| Covernment<br>Institution<br>Utility<br>Facility |       |        |         |              | 0 44    | 0 & X77 | 704     |         | 3.01       | <b>o</b> . | 0.57    | & • • • • • • • • • • • • • • • • • • • | 29.0    | 0 71        | 0,01  | 28.1                                                                                                                                                                                                                                                                                                             | 7.7       | 127.5                                       |  |  |
| Industrial<br>Area                               |       | 00     |         |              | 0.51    | 40.0    |         |         | 7          | 0          | 64.0    | 7.7                                     | 28-3    | 78:0        | 0.51  | 21.7<br>2.1.7<br>2.1.7<br>2.1.7<br>3.1.7<br>3.1.7<br>3.1.7<br>3.1.7<br>4.1.7<br>5.1.7<br>5.1.7<br>5.1.7<br>7.1.7<br>7.1.7<br>7.1.7<br>7.1.7<br>7.1.7<br>7.1.7<br>7.1.7<br>7.1.7<br>7.1.7<br>7.1.7<br>7.1.7<br>7.1.7<br>7.1.7<br>7.1.7<br>7.1.7<br>7.1.7<br>7.1.7<br>7.1.7<br>7.1.7<br>7.1.7<br>7.1.7<br>7.7<br>7 | <b>7.</b> | 0.542                                       |  |  |
| Commercial<br>Area                               | 12,5  |        |         | 0.01         | 715.0   | 35.0    | \$1.8   | ,       |            | 7 • 68     | 42.5    |                                         | 55.0    | 75.0        | 72.5  | 6.58<br>5.88                                                                                                                                                                                                                                                                                                     | W. 6      | <b>30.00</b>                                |  |  |
| Residential<br>Area                              | \$ 28 | 347.5  | 130.0   | 5.19.6       | 1,950.0 | 1.027.5 | 1,002.5 | 6.059   |            | 7          | 0,010,1 | 0.041                                   |         | 317         | 7.00  | 0, 10, 10, 10, 10, 10, 10, 10, 10, 10, 1                                                                                                                                                                                                                                                                         |           |                                             |  |  |
| High.<br>Density Resi<br>Residential Area        |       | 22.5   |         |              |         |         |         |         |            |            |         |                                         |         | )<br>)<br>( | 7     |                                                                                                                                                                                                                                                                                                                  |           | → 100 mm m |  |  |
| %c-                                              | 20.   | 7      | 22.     |              | 77      | 25.     | 26      | 27.     | 28         | 8          |         |                                         | 00      | - 20 - 7c   | ***   | 37                                                                                                                                                                                                                                                                                                               | 38        |                                             |  |  |