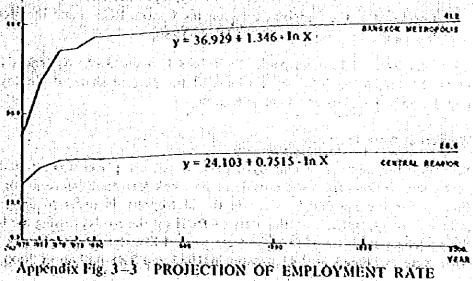

# APPENDICES TO CHAPTER 3

(eq q1) 316.9 193.1 213.6 231.2 \$27.2 158.5 91.8 350.3 350.3 270.3 226.2 264.2 758.5 164.7 Total 90.6 173.8 98.6 36.4 125.9 47.2 115.2 112.2 95.3 150.6 9.667 452.9 Others Agricultural Belt 150.0 6.0 Religious Institution Utility Facility 242.5 295.0 45.0 3. v. s. Covernment 66.2 270.0 37.5 77.5 19.0 67.5 24.0 Industrial 25.0 12.5 0.5 45.2 0.07 Commercial Area 12.5 30.0 2.5 31.3 112.5 37.5 30.0 122.5 Residential 22.4 5.0 122.5 537.5 15.8 50.0 25.0 Residential Arca 17.6 20.0 68.7 49.2 37.5 55.0 High Density Zone No. ន្ទដ

LAND USE AREAS BY ZONE, 1980

| 7 70  |   |
|-------|---|
|       | i |
|       |   |
|       | ١ |
| 14.0  |   |
|       |   |
|       |   |
|       |   |
|       |   |
|       |   |
|       |   |
| . (7) | ١ |

| Total                                            |       | 7.707  | 1,666.2 | 570.7        | 1,806,8 | 3,290.8 | 5,978,9 | 7,661.3 | 3,047.6    | 3,244.3    | 5,308   | 1.682.2                                 | 1.979   | 787.8       | 833.2 | 5.099                                                                                                                                                                                                                                                                                                            | 1.953.9   | 4,592.3                                     |  |  |
|--------------------------------------------------|-------|--------|---------|--------------|---------|---------|---------|---------|------------|------------|---------|-----------------------------------------|---------|-------------|-------|------------------------------------------------------------------------------------------------------------------------------------------------------------------------------------------------------------------------------------------------------------------------------------------------------------------|-----------|---------------------------------------------|--|--|
| Others                                           |       | .224.1 | 820.7   | 258.0        | 998.2   | 23.7%   | 7.7.6   | 1,635.5 | 784-6      | 338.6      | 8,075   | 285.2                                   | 1,031.8 | 228.8       | 128.1 | \$ 9g                                                                                                                                                                                                                                                                                                            | 811.4     | 3,000.0                                     |  |  |
| Agricultural<br>Belt                             |       |        | 386.0   | 0.76         | 0.472   |         | 0.00.   | ¢,156.0 | 1,550.0    | 390.0      | 3,300.0 | 1,250.0                                 | 500.0   |             |       |                                                                                                                                                                                                                                                                                                                  | 725.0     | 725.0                                       |  |  |
| Religious                                        |       |        | 0       | <b>3</b> (3) |         |         |         | 9.57    | <b>6</b> 2 |            | 8.8     |                                         |         | 8.8         |       | 7-9                                                                                                                                                                                                                                                                                                              | 0.57      | 501                                         |  |  |
| Covernment<br>Institution<br>Utility<br>Facility |       |        |         |              | 0 44    | 0 & X77 | 704     |         | 3.01       | <b>o</b> . | 0.57    | & • • • • • • • • • • • • • • • • • • • | 29.0    | 0 71        | 0,01  | 28.1                                                                                                                                                                                                                                                                                                             | 7.7       | 127.5                                       |  |  |
| Industrial<br>Area                               |       | 00     |         |              | 0.51    | 40.0    |         |         | 7          | 0          | 64.0    | 7.7                                     | 28-3    | 78:0        | 0.51  | 21.7<br>2.1.7<br>2.1.7<br>2.1.7<br>3.1.7<br>3.1.7<br>3.1.7<br>3.1.7<br>4.1.7<br>5.1.7<br>5.1.7<br>5.1.7<br>7.1.7<br>7.1.7<br>7.1.7<br>7.1.7<br>7.1.7<br>7.1.7<br>7.1.7<br>7.1.7<br>7.1.7<br>7.1.7<br>7.1.7<br>7.1.7<br>7.1.7<br>7.1.7<br>7.1.7<br>7.1.7<br>7.1.7<br>7.1.7<br>7.1.7<br>7.1.7<br>7.1.7<br>7.7<br>7 | <b>7.</b> | 0.542                                       |  |  |
| Commercial<br>Area                               | 12,5  |        |         | 0.01         | 715.0   | 35.0    | \$1.8   | ,       |            | 7 • 68     | 42.5    |                                         | 55.0    | 75.0        | 72.5  | 6.58<br>5.88                                                                                                                                                                                                                                                                                                     | W. 6      | <b>30.00</b>                                |  |  |
| Residential<br>Area                              | \$ 28 | 347.5  | 130.0   | 5.19.6       | 1,950.0 | 1.027.5 | 1,002.5 | 6.059   |            | 7          | 0,010,1 | 0.041                                   |         | 317         | 7.00  | 0, 10, 10, 10, 10, 10, 10, 10, 10, 10, 1                                                                                                                                                                                                                                                                         |           |                                             |  |  |
| High.<br>Density Resi<br>Residential Area        |       | 22.5   |         |              |         |         |         |         |            |            |         |                                         |         | )<br>)<br>( | 7     |                                                                                                                                                                                                                                                                                                                  |           | → 100 mm m |  |  |
| %c-                                              | 20.   | 7      | 22.     |              | 77      | 25.     | 26      | 27.     | 28         | 8          |         |                                         | 00      | - 20 - 7c   | ***   | 37                                                                                                                                                                                                                                                                                                               | 38        |                                             |  |  |