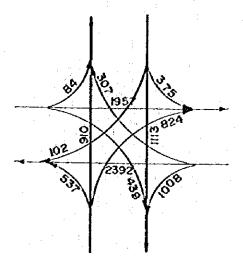

| (VL=310 }779<br>VR=779           | 3 x 1800 }5400                       | 0.144*                                     | <b>0.17</b>   | 24 <del>1</del> 2         |
|        |                                 |                                  | TOTAL                                | 0.840                                      | 1.00          | 150                       |

#### LANE ARRANGEMENT



L TRAFFIC CAPACITY PER LANE

THROUGH LANE : 2000 YEH (PCU)/GREEN HOUR TURNING LANE : 1800 YEH (PCU)/GREEN HOUR

2. PEAK FACTOR

6.5 %

3. PERCENTAGE OF HEAVY VEHICLES

\* 15.0 %

4 DIRECTIONAL DISTRIBUTION OF FUTURE DESIGN HOURLY VOLUME

55.0%

APPENDIX FIG. 9-5(1)

TRAFFIC ANALYSIS OF INTERSECTION(I)

YEAR: 2000

NAME OF INTERSECTION: SES (N-S) X RAMA IV ROAD X RAMA VI ROAD





**VEH / HOUR** 

| 1 1      | AFFIC PHASE<br>( VEH/H ) | TRAFFIC<br>VOLUME<br>V(PCU/H)       | POSSIBLE<br>CAPACITY<br>Co ( PCU/H ) | INTEGRATED<br>CONGESTION<br>RATIO Y = V/Cp | MODIFIED     | PHASE<br>TIME<br>( SEC. ) |
|----------|--------------------------|-------------------------------------|--------------------------------------|--------------------------------------------|--------------|---------------------------|
| <b>I</b> | 94<br>1957<br>439        | VL= 92<br>VT= 260<br>VR= 484        | 2x18000<br>5x2000 }13600             | 0.20                                       | 0.20         | 28 + 2                    |
| 2        | 307<br>2392<br>1008      | VR=338<br>VT=2160<br>VL=1112        | 5x2000<br> x1800                     | 0.34                                       | 0.34