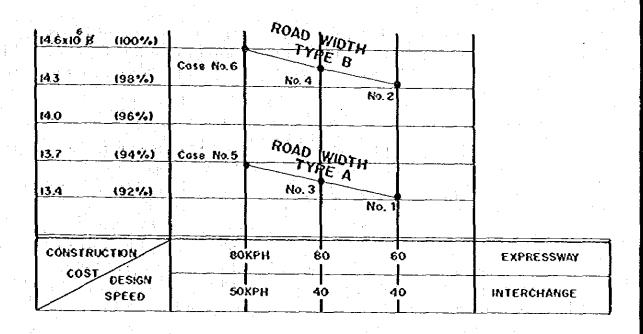

## 'APPENDICES TO CHAPTER 8'

| Code     | No. Descri                                                                                                                                                                                                                                                                                                                                                                                                                                                                                                                                                                                                                                                                                                                                                                                                                                                                                                                                                                                                                                                                                                                                                                                                                                                                                                                                                                                                                                                                                                                                                                                                                                                                                                                                                                                                                                                                                                                                                                                                                                                                                                                     | ption               | Code No. | Description                                        |
|----------|--------------------------------------------------------------------------------------------------------------------------------------------------------------------------------------------------------------------------------------------------------------------------------------------------------------------------------------------------------------------------------------------------------------------------------------------------------------------------------------------------------------------------------------------------------------------------------------------------------------------------------------------------------------------------------------------------------------------------------------------------------------------------------------------------------------------------------------------------------------------------------------------------------------------------------------------------------------------------------------------------------------------------------------------------------------------------------------------------------------------------------------------------------------------------------------------------------------------------------------------------------------------------------------------------------------------------------------------------------------------------------------------------------------------------------------------------------------------------------------------------------------------------------------------------------------------------------------------------------------------------------------------------------------------------------------------------------------------------------------------------------------------------------------------------------------------------------------------------------------------------------------------------------------------------------------------------------------------------------------------------------------------------------------------------------------------------------------------------------------------------------|---------------------|----------|----------------------------------------------------|
|          |                                                                                                                                                                                                                                                                                                                                                                                                                                                                                                                                                                                                                                                                                                                                                                                                                                                                                                                                                                                                                                                                                                                                                                                                                                                                                                                                                                                                                                                                                                                                                                                                                                                                                                                                                                                                                                                                                                                                                                                                                                                                                                                                |                     |          |                                                    |
| 10       |                                                                                                                                                                                                                                                                                                                                                                                                                                                                                                                                                                                                                                                                                                                                                                                                                                                                                                                                                                                                                                                                                                                                                                                                                                                                                                                                                                                                                                                                                                                                                                                                                                                                                                                                                                                                                                                                                                                                                                                                                                                                                                                                |                     | 230      | Chinese Christ Cemetery                            |
| 10       |                                                                                                                                                                                                                                                                                                                                                                                                                                                                                                                                                                                                                                                                                                                                                                                                                                                                                                                                                                                                                                                                                                                                                                                                                                                                                                                                                                                                                                                                                                                                                                                                                                                                                                                                                                                                                                                                                                                                                                                                                                                                                                                                |                     | 231      | Mosque                                             |
| 10       | Suan Pakard                                                                                                                                                                                                                                                                                                                                                                                                                                                                                                                                                                                                                                                                                                                                                                                                                                                                                                                                                                                                                                                                                                                                                                                                                                                                                                                                                                                                                                                                                                                                                                                                                                                                                                                                                                                                                                                                                                                                                                                                                                                                                                                    | Palace              | 232      | Sri Uma Thavee Mosque                              |
| 20       | Water min i                                                                                                                                                                                                                                                                                                                                                                                                                                                                                                                                                                                                                                                                                                                                                                                                                                                                                                                                                                                                                                                                                                                                                                                                                                                                                                                                                                                                                                                                                                                                                                                                                                                                                                                                                                                                                                                                                                                                                                                                                                                                                                                    |                     | 233      | Christ Church                                      |
| 20<br>20 |                                                                                                                                                                                                                                                                                                                                                                                                                                                                                                                                                                                                                                                                                                                                                                                                                                                                                                                                                                                                                                                                                                                                                                                                                                                                                                                                                                                                                                                                                                                                                                                                                                                                                                                                                                                                                                                                                                                                                                                                                                                                                                                                |                     | 234      | Yosque                                             |
| 3.53     |                                                                                                                                                                                                                                                                                                                                                                                                                                                                                                                                                                                                                                                                                                                                                                                                                                                                                                                                                                                                                                                                                                                                                                                                                                                                                                                                                                                                                                                                                                                                                                                                                                                                                                                                                                                                                                                                                                                                                                                                                                                                                                                                |                     | 235      | Lum Satta Tum Temple                               |
| 20       |                                                                                                                                                                                                                                                                                                                                                                                                                                                                                                                                                                                                                                                                                                                                                                                                                                                                                                                                                                                                                                                                                                                                                                                                                                                                                                                                                                                                                                                                                                                                                                                                                                                                                                                                                                                                                                                                                                                                                                                                                                                                                                                                |                     | 236      | Cemetery                                           |
| 20       |                                                                                                                                                                                                                                                                                                                                                                                                                                                                                                                                                                                                                                                                                                                                                                                                                                                                                                                                                                                                                                                                                                                                                                                                                                                                                                                                                                                                                                                                                                                                                                                                                                                                                                                                                                                                                                                                                                                                                                                                                                                                                                                                |                     | 237      | Chinese Cemetery                                   |
| 20       |                                                                                                                                                                                                                                                                                                                                                                                                                                                                                                                                                                                                                                                                                                                                                                                                                                                                                                                                                                                                                                                                                                                                                                                                                                                                                                                                                                                                                                                                                                                                                                                                                                                                                                                                                                                                                                                                                                                                                                                                                                                                                                                                | 1 4 4 4 7           | 238      | Sai Temple                                         |
| 20       | Patum Wanar                                                                                                                                                                                                                                                                                                                                                                                                                                                                                                                                                                                                                                                                                                                                                                                                                                                                                                                                                                                                                                                                                                                                                                                                                                                                                                                                                                                                                                                                                                                                                                                                                                                                                                                                                                                                                                                                                                                                                                                                                                                                                                                    | am Temple           | 239      | Reevaul Mosque                                     |
| 20       | Holy Redeem                                                                                                                                                                                                                                                                                                                                                                                                                                                                                                                                                                                                                                                                                                                                                                                                                                                                                                                                                                                                                                                                                                                                                                                                                                                                                                                                                                                                                                                                                                                                                                                                                                                                                                                                                                                                                                                                                                                                                                                                                                                                                                                    | er Church           | 240      | Pai Nguen Temple                                   |
| 20       | Dis Hong Sa                                                                                                                                                                                                                                                                                                                                                                                                                                                                                                                                                                                                                                                                                                                                                                                                                                                                                                                                                                                                                                                                                                                                                                                                                                                                                                                                                                                                                                                                                                                                                                                                                                                                                                                                                                                                                                                                                                                                                                                                                                                                                                                    | ram Temple          | 241      |                                                    |
| 20       | Mai Chong R                                                                                                                                                                                                                                                                                                                                                                                                                                                                                                                                                                                                                                                                                                                                                                                                                                                                                                                                                                                                                                                                                                                                                                                                                                                                                                                                                                                                                                                                                                                                                                                                                                                                                                                                                                                                                                                                                                                                                                                                                                                                                                                    | om Temple           | 242      | Bang Klo Temple                                    |
| 21       | Pha Sri Tem                                                                                                                                                                                                                                                                                                                                                                                                                                                                                                                                                                                                                                                                                                                                                                                                                                                                                                                                                                                                                                                                                                                                                                                                                                                                                                                                                                                                                                                                                                                                                                                                                                                                                                                                                                                                                                                                                                                                                                                                                                                                                                                    | ple                 |          | Yannawa Temple                                     |
| 21       | Mosque                                                                                                                                                                                                                                                                                                                                                                                                                                                                                                                                                                                                                                                                                                                                                                                                                                                                                                                                                                                                                                                                                                                                                                                                                                                                                                                                                                                                                                                                                                                                                                                                                                                                                                                                                                                                                                                                                                                                                                                                                                                                                                                         | Tall and the second | 243      | Bangkok Church                                     |
| 21       | Klong Ton M                                                                                                                                                                                                                                                                                                                                                                                                                                                                                                                                                                                                                                                                                                                                                                                                                                                                                                                                                                                                                                                                                                                                                                                                                                                                                                                                                                                                                                                                                                                                                                                                                                                                                                                                                                                                                                                                                                                                                                                                                                                                                                                    | losque              | 244      | Wattana Wittaya Church                             |
| 21       | and the second second                                                                                                                                                                                                                                                                                                                                                                                                                                                                                                                                                                                                                                                                                                                                                                                                                                                                                                                                                                                                                                                                                                                                                                                                                                                                                                                                                                                                                                                                                                                                                                                                                                                                                                                                                                                                                                                                                                                                                                                                                                                                                                          |                     | 245      | Victory Monument                                   |
| 21       |                                                                                                                                                                                                                                                                                                                                                                                                                                                                                                                                                                                                                                                                                                                                                                                                                                                                                                                                                                                                                                                                                                                                                                                                                                                                                                                                                                                                                                                                                                                                                                                                                                                                                                                                                                                                                                                                                                                                                                                                                                                                                                                                | e Temple            | 301      | Metropolitan Water Works Authority (Filter Section |
| 21       |                                                                                                                                                                                                                                                                                                                                                                                                                                                                                                                                                                                                                                                                                                                                                                                                                                                                                                                                                                                                                                                                                                                                                                                                                                                                                                                                                                                                                                                                                                                                                                                                                                                                                                                                                                                                                                                                                                                                                                                                                                                                                                                                |                     | 302      | Office of Children                                 |
| 21       |                                                                                                                                                                                                                                                                                                                                                                                                                                                                                                                                                                                                                                                                                                                                                                                                                                                                                                                                                                                                                                                                                                                                                                                                                                                                                                                                                                                                                                                                                                                                                                                                                                                                                                                                                                                                                                                                                                                                                                                                                                                                                                                                |                     | 302      | Welfare                                            |
| -        | Temple                                                                                                                                                                                                                                                                                                                                                                                                                                                                                                                                                                                                                                                                                                                                                                                                                                                                                                                                                                                                                                                                                                                                                                                                                                                                                                                                                                                                                                                                                                                                                                                                                                                                                                                                                                                                                                                                                                                                                                                                                                                                                                                         | akarn               | 303      | Hinistry of Foreign                                |
| 21       | Sa Bue Temp                                                                                                                                                                                                                                                                                                                                                                                                                                                                                                                                                                                                                                                                                                                                                                                                                                                                                                                                                                                                                                                                                                                                                                                                                                                                                                                                                                                                                                                                                                                                                                                                                                                                                                                                                                                                                                                                                                                                                                                                                                                                                                                    | le                  |          | Affairs                                            |
| 21       |                                                                                                                                                                                                                                                                                                                                                                                                                                                                                                                                                                                                                                                                                                                                                                                                                                                                                                                                                                                                                                                                                                                                                                                                                                                                                                                                                                                                                                                                                                                                                                                                                                                                                                                                                                                                                                                                                                                                                                                                                                                                                                                                |                     | 304      | Department of Highway                              |
| 21       | ·                                                                                                                                                                                                                                                                                                                                                                                                                                                                                                                                                                                                                                                                                                                                                                                                                                                                                                                                                                                                                                                                                                                                                                                                                                                                                                                                                                                                                                                                                                                                                                                                                                                                                                                                                                                                                                                                                                                                                                                                                                                                                                                              |                     | 305      | Police Fire Brigade<br>Division                    |
| 22       | Kaew Jam Fa                                                                                                                                                                                                                                                                                                                                                                                                                                                                                                                                                                                                                                                                                                                                                                                                                                                                                                                                                                                                                                                                                                                                                                                                                                                                                                                                                                                                                                                                                                                                                                                                                                                                                                                                                                                                                                                                                                                                                                                                                                                                                                                    | h Temple            | 306      | Ministry of Industry                               |
| 22       | Christ Chur                                                                                                                                                                                                                                                                                                                                                                                                                                                                                                                                                                                                                                                                                                                                                                                                                                                                                                                                                                                                                                                                                                                                                                                                                                                                                                                                                                                                                                                                                                                                                                                                                                                                                                                                                                                                                                                                                                                                                                                                                                                                                                                    | eh                  | 307      | Government Pharmaceutical                          |
| 22       | Muang Kae T                                                                                                                                                                                                                                                                                                                                                                                                                                                                                                                                                                                                                                                                                                                                                                                                                                                                                                                                                                                                                                                                                                                                                                                                                                                                                                                                                                                                                                                                                                                                                                                                                                                                                                                                                                                                                                                                                                                                                                                                                                                                                                                    | emple               | 307      | Organization                                       |
| 22       |                                                                                                                                                                                                                                                                                                                                                                                                                                                                                                                                                                                                                                                                                                                                                                                                                                                                                                                                                                                                                                                                                                                                                                                                                                                                                                                                                                                                                                                                                                                                                                                                                                                                                                                                                                                                                                                                                                                                                                                                                                                                                                                                |                     | 308      | Office of University                               |
| 22       | Sutti Warar                                                                                                                                                                                                                                                                                                                                                                                                                                                                                                                                                                                                                                                                                                                                                                                                                                                                                                                                                                                                                                                                                                                                                                                                                                                                                                                                                                                                                                                                                                                                                                                                                                                                                                                                                                                                                                                                                                                                                                                                                                                                                                                    | am Temple           |          | Affairs                                            |
| 22       | the second secon | : 1.                | 309      | Asoke-Din Daeng Electrici<br>Power, Sub Station    |
| 22       | Chinese Cem                                                                                                                                                                                                                                                                                                                                                                                                                                                                                                                                                                                                                                                                                                                                                                                                                                                                                                                                                                                                                                                                                                                                                                                                                                                                                                                                                                                                                                                                                                                                                                                                                                                                                                                                                                                                                                                                                                                                                                                                                                                                                                                    | etery               | 310      | Asoke-Din Daeng Telephone                          |
| 22       | Pok Burma To                                                                                                                                                                                                                                                                                                                                                                                                                                                                                                                                                                                                                                                                                                                                                                                                                                                                                                                                                                                                                                                                                                                                                                                                                                                                                                                                                                                                                                                                                                                                                                                                                                                                                                                                                                                                                                                                                                                                                                                                                                                                                                                   | emple               | 310      | Sub Station                                        |
| 22       | to the second of the second                                                                                                                                                                                                                                                                                                                                                                                                                                                                                                                                                                                                                                                                                                                                                                                                                                                                                                                                                                                                                                                                                                                                                                                                                                                                                                                                                                                                                                                                                                                                                                                                                                                                                                                                                                                                                                                                                                                                                                                                                                                                                                    | · ] .               | 311      | Department of Livestock                            |
| 22       | the state of the s |                     |          | Dévelopment                                        |