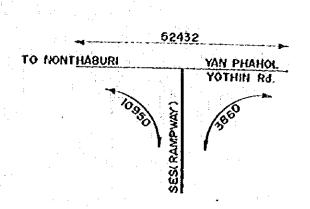

>VT=1735   2676<br>VR=1256    | 2x2000<br>2x1800                     | <b>0.35</b>                                | 0.35          | 50 + 2                    |
|     |                                          | i                                        | TOTAL                                | 0.99                                       | 1.00          | 150                       |

LANE ARRANGEMENT



- I TRAFFIC CAPACITY PER LANE
  - THROUGH LANE . 2000 VEH (PCU)/GREEN HOUR TURNING LANE . 1800 VEH (PCU)/GREEN HOUR
- 2. PEAK FACTOR

- \* 6.5 %
- 3 PERCENTAGE OF HEAVY VEHICLES
- **= 13.0 %**
- 4 DIRECTIONAL DISTRIBUTION OF FUTURE DESIGN HOURLY VOLUME
- 55.0%

APPENDIX FIG. 9 - 5 (5)

TRAFFIC ANALYSIS OF INTERSECTION (5)

YEAR: 2000

NAME OF INTERSECTION: SES ( N-S ) X YAN PHAHOL YOTHIN ROAD





VÈH' DAY

VEH/HOUR

|         | AFFIC PHASE<br>( VEH/H ) | TRAFFIC<br>VOLUME<br>V(PCU/H) | POSSIBLE<br>CAPACITY<br>Cp ( PCU/H )     | INTEGRATED CONGESTION RATIO Y = V/Cp | MOOFIED | PHASE<br>TIME<br>( SEC. ) |
|---------|--------------------------|-------------------------------|------------------------------------------|--------------------------------------|---------|---------------------------|
|         | 1534<br>138              | VT=2069<br>VT=1694<br>VL=152  | 2x2000 = 4000<br>2x2000<br>1x1800 } 5800 | 0.517 <sup>#</sup><br>0.318          | 0.58    | 68 <del>†</del> 2         |
| 5       | 391                      | VR≠432                        | Ix 1800 = 1800                           | 0.240*                               | 0.27    | 30 + 2                    |
| 3       |