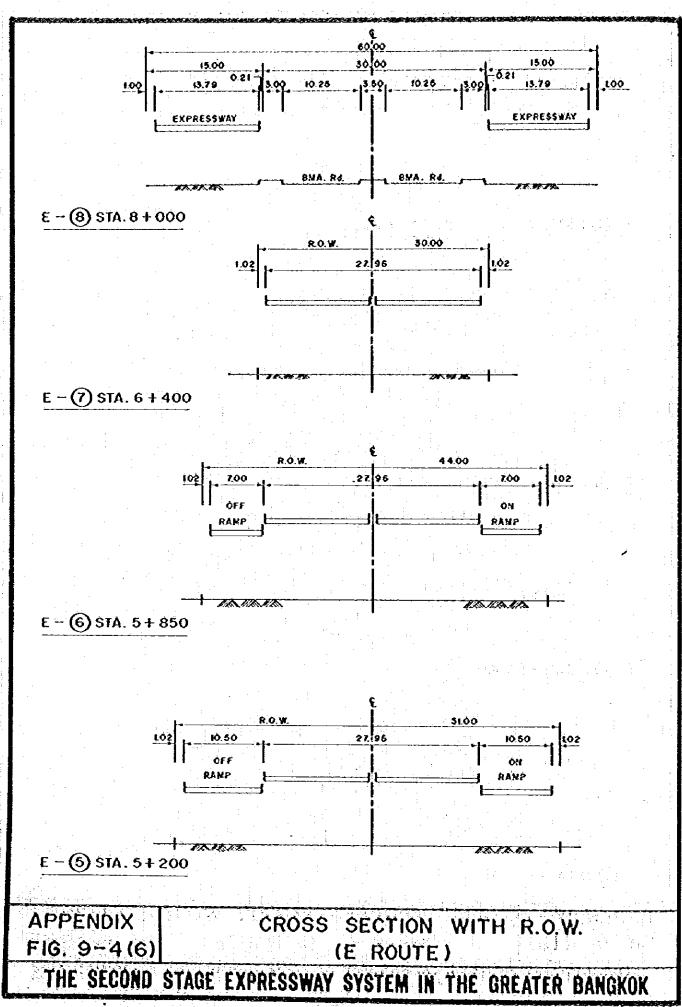

## 'APPENDICES TO CHAPTER 8'

| Code     | No. Descri                                                                                                                                                                                                                                                                                                                                                                                                                                                                                                                                                                                                                                                                                                                                                                                                                                                                                                                                                                                                                                                                                                                                                                                                                                                                                                                                                                                                                                                                                                                                                                                                                                                                                                                                                                                                                                                                                                                                                                                                                                                                                                                     | ption               | Code No. | Description                                        |
|----------|--------------------------------------------------------------------------------------------------------------------------------------------------------------------------------------------------------------------------------------------------------------------------------------------------------------------------------------------------------------------------------------------------------------------------------------------------------------------------------------------------------------------------------------------------------------------------------------------------------------------------------------------------------------------------------------------------------------------------------------------------------------------------------------------------------------------------------------------------------------------------------------------------------------------------------------------------------------------------------------------------------------------------------------------------------------------------------------------------------------------------------------------------------------------------------------------------------------------------------------------------------------------------------------------------------------------------------------------------------------------------------------------------------------------------------------------------------------------------------------------------------------------------------------------------------------------------------------------------------------------------------------------------------------------------------------------------------------------------------------------------------------------------------------------------------------------------------------------------------------------------------------------------------------------------------------------------------------------------------------------------------------------------------------------------------------------------------------------------------------------------------|---------------------|----------|----------------------------------------------------|
|          |                                                                                                                                                                                                                                                                                                                                                                                                                                                                                                                                                                                                                                                                                                                                                                                                                                                                                                                                                                                                                                                                                                                                                                                                                                                                                                                                                                                                                                                                                                                                                                                                                                                                                                                                                                                                                                                                                                                                                                                                                                                                                                                                |                     |          |                                                    |
| 10       |                                                                                                                                                                                                                                                                                                                                                                                                                                                                                                                                                                                                                                                                                                                                                                                                                                                                                                                                                                                                                                                                                                                                                                                                                                                                                                                                                                                                                                                                                                                                                                                                                                                                                                                                                                                                                                                                                                                                                                                                                                                                                                                                |                     | 230      | Chinese Christ Cemetery                            |
| 10       |                                                                                                                                                                                                                                                                                                                                                                                                                                                                                                                                                                                                                                                                                                                                                                                                                                                                                                                                                                                                                                                                                                                                                                                                                                                                                                                                                                                                                                                                                                                                                                                                                                                                                                                                                                                                                                                                                                                                                                                                                                                                                                                                |                     | 231      | Mosque                                             |
| 10       | Suan Pakard                                                                                                                                                                                                                                                                                                                                                                                                                                                                                                                                                                                                                                                                                                                                                                                                                                                                                                                                                                                                                                                                                                                                                                                                                                                                                                                                                                                                                                                                                                                                                                                                                                                                                                                                                                                                                                                                                                                                                                                                                                                                                                                    | Palace              | 232      | Sri Uma Thavee Mosque                              |
| 20       | Water min i                                                                                                                                                                                                                                                                                                                                                                                                                                                                                                                                                                                                                                                                                                                                                                                                                                                                                                                                                                                                                                                                                                                                                                                                                                                                                                                                                                                                                                                                                                                                                                                                                                                                                                                                                                                                                                                                                                                                                                                                                                                                                                                    |                     | 233      | Christ Church                                      |
| 20<br>20 |                                                                                                                                                                                                                                                                                                                                                                                                                                                                                                                                                                                                                                                                                                                                                                                                                                                                                                                                                                                                                                                                                                                                                                                                                                                                                                                                                                                                                                                                                                                                                                                                                                                                                                                                                                                                                                                                                                                                                                                                                                                                                                                                |                     | 234      | Yosque                                             |
| 3.53     |                                                                                                                                                                                                                                                                                                                                                                                                                                                                                                                                                                                                                                                                                                                                                                                                                                                                                                                                                                                                                                                                                                                                                                                                                                                                                                                                                                                                                                                                                                                                                                                                                                                                                                                                                                                                                                                                                                                                                                                                                                                                                                                                |                     | 235      | Lum Satta Tum Temple                               |
| 20       |                                                                                                                                                                                                                                                                                                                                                                                                                                                                                                                                                                                                                                                                                                                                                                                                                                                                                                                                                                                                                                                                                                                                                                                                                                                                                                                                                                                                                                                                                                                                                                                                                                                                                                                                                                                                                                                                                                                                                                                                                                                                                                                                |                     | 236      | Cemetery                                           |
| 20       |                                                                                                                                                                                                                                                                                                                                                                                                                                                                                                                                                                                                                                                                                                                                                                                                                                                                                                                                                                                                                                                                                                                                                                                                                                                                                                                                                                                                                                                                                                                                                                                                                                                                                                                                                                                                                                                                                                                                                                                                                                                                                                                                |                     | 237      | Chinese Cemetery                                   |
| 20       |                                                                                                                                                                                                                                                                                                                                                                                                                                                                                                                                                                                                                                                                                                                                                                                                                                                                                                                                                                                                                                                                                                                                                                                                                                                                                                                                                                                                                                                                                                                                                                                                                                                                                                                                                                                                                                                                                                                                                                                                                                                                                                                                | 1 4 4 4 7           | 238      | Sai Temple                                         |
| 20       | Patum Wanar                                                                                                                                                                                                                                                                                                                                                                                                                                                                                                                                                                                                                                                                                                                                                                                                                                                                                                                                                                                                                                                                                                                                                                                                                                                                                                                                                                                                                                                                                                                                                                                                                                                                                                                                                                                                                                                                                                                                                                                                                                                                                                                    | am Temple           | 239      | Reevaul Mosque                                     |
| 20       | Holy Redeem                                                                                                                                                                                                                                                                                                                                                                                                                                                                                                                                                                                                                                                                                                                                                                                                                                                                                                                                                                                                                                                                                                                                                                                                                                                                                                                                                                                                                                                                                                                                                                                                                                                                                                                                                                                                                                                                                                                                                                                                                                                                                                                    | er Church           | 240      | Pai Nguen Temple                                   |
| 20       | Dis Hong Sa                                                                                                                                                                                                                                                                                                                                                                                                                                                                                                                                                                                                                                                                                                                                                                                                                                                                                                                                                                                                                                                                                                                                                                                                                                                                                                                                                                                                                                                                                                                                                                                                                                                                                                                                                                                                                                                                                                                                                                                                                                                                                                                    | ram Temple          | 241      |                                                    |
| 20       | Mai Chong R                                                                                                                                                                                                                                                                                                                                                                                                                                                                                                                                                                                                                                                                                                                                                                                                                                                                                                                                                                                                                                                                                                                                                                                                                                                                                                                                                                                                                                                                                                                                                                                                                                                                                                                                                                                                                                                                                                                                                                                                                                                                                                                    | om Temple           | 242      | Bang Klo Temple                                    |
| 21       | Pha Sri Tem                                                                                                                                                                                                                                                                                                                                                                                                                                                                                                                                                                                                                                                                                                                                                                                                                                                                                                                                                                                                                                                                                                                                                                                                                                                                                                                                                                                                                                                                                                                                                                                                                                                                                                                                                                                                                                                                                                                                                                                                                                                                                                                    | ple                 |          | Yannawa Temple                                     |
| 21       | Mosque                                                                                                                                                                                                                                                                                                                                                                                                                                                                                                                                                                                                                                                                                                                                                                                                                                                                                                                                                                                                                                                                                                                                                                                                                                                                                                                                                                                                                                                                                                                                                                                                                                                                                                                                                                                                                                                                                                                                                                                                                                                                                                                         | Tall and the second | 243      | Bangkok Church                                     |
| 21       | Klong Ton M                                                                                                                                                                                                                                                                                                                                                                                                                                                                                                                                                                                                                                                                                                                                                                                                                                                                                                                                                                                                                                                                                                                                                                                                                                                                                                                                                                                                                                                                                                                                                                                                                                                                                                                                                                                                                                                                                                                                                                                                                                                                                                                    | losque              | 244      | Wattana Wittaya Church                             |
| 21       | and the second second                                                                                                                                                                                                                                                                                                                                                                                                                                                                                                                                                                                                                                                                                                                                                                                                                                                                                                                                                                                                                                                                                                                                                                                                                                                                                                                                                                                                                                                                                                                                                                                                                                                                                                                                                                                                                                                                                                                                                                                                                                                                                                          |                     | 245      | Victory Monument                                   |
| 21       |                                                                                                                                                                                                                                                                                                                                                                                                                                                                                                                                                                                                                                                                                                                                                                                                                                                                                                                                                                                                                                                                                                                                                                                                                                                                                                                                                                                                                                                                                                                                                                                                                                                                                                                                                                                                                                                                                                                                                                                                                                                                                                                                | e Temple            | 301      | Metropolitan Water Works Authority (Filter Section |
| 21       |                                                                                                                                                                                                                                                                                                                                                                                                                                                                                                                                                                                                                                                                                                                                                                                                                                                                                                                                                                                                                                                                                                                                                                                                                                                                                                                                                                                                                                                                                                                                                                                                                                                                                                                                                                                                                                                                                                                                                                                                                                                                                                                                |                     | 302      | Office of Children                                 |
| 21       |                                                                                                                                                                                                                                                                                                                                                                                                                                                                                                                                                                                                                                                                                                                                                                                                                                                                                                                                                                                                                                                                                                                                                                                                                                                                                                                                                                                                                                                                                                                                                                                                                                                                                                                                                                                                                                                                                                                                                                                                                                                                                                                                |                     | 302      | Welfare                                            |
| -        | Temple                                                                                                                                                                                                                                                                                                                                                                                                                                                                                                                                                                                                                                                                                                                                                                                                                                                                                                                                                                                                                                                                                                                                                                                                                                                                                                                                                                                                                                                                                                                                                                                                                                                                                                                                                                                                                                                                                                                                                                                                                                                                                                                         | akarn               | 303      | Hinistry of Foreign                                |
| 21       | Sa Bue Temp                                                                                                                                                                                                                                                                                                                                                                                                                                                                                                                                                                                                                                                                                                                                                                                                                                                                                                                                                                                                                                                                                                                                                                                                                                                                                                                                                                                                                                                                                                                                                                                                                                                                                                                                                                                                                                                                                                                                                                                                                                                                                                                    | le                  |          | Affairs                                            |
| 21       |                                                                                                                                                                                                                                                                                                                                                                                                                                                                                                                                                                                                                                                                                                                                                                                                                                                                                                                                                                                                                                                                                                                                                                                                                                                                                                                                                                                                                                                                                                                                                                                                                                                                                                                                                                                                                                                                                                                                                                                                                                                                                                                                |                     | 304      | Department of Highway                              |
| 21       | ·                                                                                                                                                                                                                                                                                                                                                                                                                                                                                                                                                                                                                                                                                                                                                                                                                                                                                                                                                                                                                                                                                                                                                                                                                                                                                                                                                                                                                                                                                                                                                                                                                                                                                                                                                                                                                                                                                                                                                                                                                                                                                                                              |                     | 305      | Police Fire Brigade<br>Division                    |
| 22       | Kaew Jam Fa                                                                                                                                                                                                                                                                                                                                                                                                                                                                                                                                                                                                                                                                                                                                                                                                                                                                                                                                                                                                                                                                                                                                                                                                                                                                                                                                                                                                                                                                                                                                                                                                                                                                                                                                                                                                                                                                                                                                                                                                                                                                                                                    | h Temple            | 306      | Ministry of Industry                               |
| 22       | Christ Chur                                                                                                                                                                                                                                                                                                                                                                                                                                                                                                                                                                                                                                                                                                                                                                                                                                                                                                                                                                                                                                                                                                                                                                                                                                                                                                                                                                                                                                                                                                                                                                                                                                                                                                                                                                                                                                                                                                                                                                                                                                                                                                                    | eh                  | 307      | Government Pharmaceutical                          |
| 22       | Muang Kae T                                                                                                                                                                                                                                                                                                                                                                                                                                                                                                                                                                                                                                                                                                                                                                                                                                                                                                                                                                                                                                                                                                                                                                                                                                                                                                                                                                                                                                                                                                                                                                                                                                                                                                                                                                                                                                                                                                                                                                                                                                                                                                                    | emple               | 307      | Organization                                       |
| 22       |                                                                                                                                                                                                                                                                                                                                                                                                                                                                                                                                                                                                                                                                                                                                                                                                                                                                                                                                                                                                                                                                                                                                                                                                                                                                                                                                                                                                                                                                                                                                                                                                                                                                                                                                                                                                                                                                                                                                                                                                                                                                                                                                |                     | 308      | Office of University                               |
| 22       | Sutti Warar                                                                                                                                                                                                                                                                                                                                                                                                                                                                                                                                                                                                                                                                                                                                                                                                                                                                                                                                                                                                                                                                                                                                                                                                                                                                                                                                                                                                                                                                                                                                                                                                                                                                                                                                                                                                                                                                                                                                                                                                                                                                                                                    | am Temple           |          | Affairs                                            |
| 22       | the second secon | : 1.                | 309      | Asoke-Din Daeng Electrici<br>Power, Sub Station    |
| 22       | Chinese Cem                                                                                                                                                                                                                                                                                                                                                                                                                                                                                                                                                                                                                                                                                                                                                                                                                                                                                                                                                                                                                                                                                                                                                                                                                                                                                                                                                                                                                                                                                                                                                                                                                                                                                                                                                                                                                                                                                                                                                                                                                                                                                                                    | etery               | 310      | Asoke-Din Daeng Telephone                          |
| 22       | Pok Burma To                                                                                                                                                                                                                                                                                                                                                                                                                                                                                                                                                                                                                                                                                                                                                                                                                                                                                                                                                                                                                                                                                                                                                                                                                                                                                                                                                                                                                                                                                                                                                                                                                                                                                                                                                                                                                                                                                                                                                                                                                                                                                                                   | emple               | 310      | Sub Station                                        |
| 22       | to the second of the second                                                                                                                                                                                                                                                                                                                                                                                                                                                                                                                                                                                                                                                                                                                                                                                                                                                                                                                                                                                                                                                                                                                                                                                                                                                                                                                                                                                                                                                                                                                                                                                                                                                                                                                                                                                                                                                                                                                                                                                                                                                                                                    | · ] .               | 311      | Department of Livestock                            |
| 22       | the state of the s |                     |          | Dévelopment                                        |