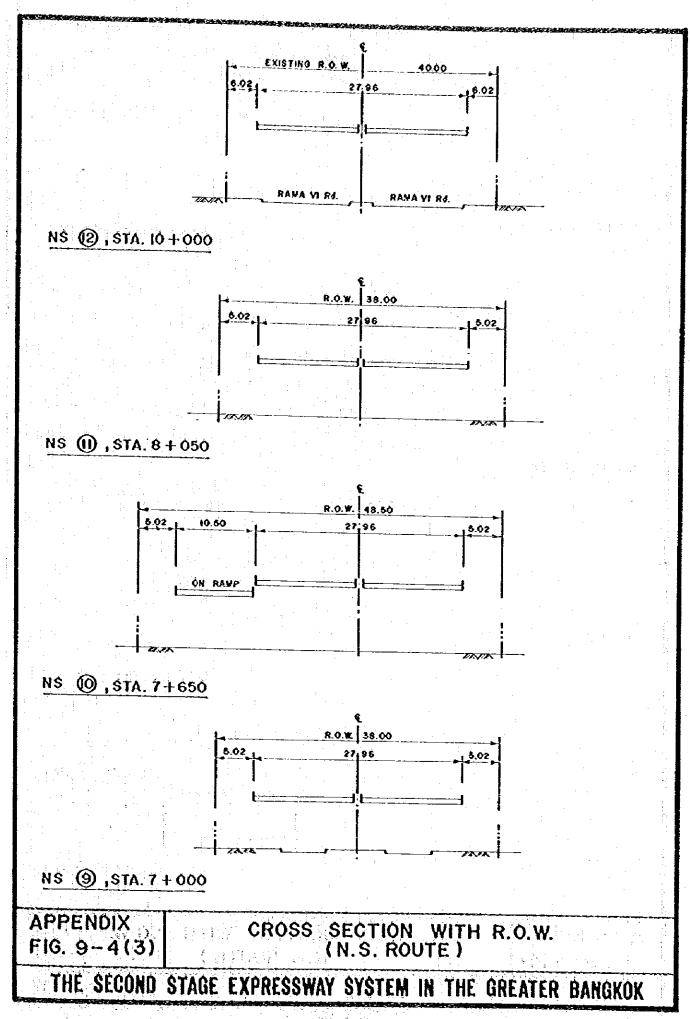

| 46.55               |
| Miscellaneous                                      | 25.02               |
| Sub-Total                                          | 525.33              |
| Contingencies                                      | 52.53               |
| Engineering Cost                                   | 28.89               |
| TOTAL COST                                         | 606.75 1)           |

Notes: 1) Excluding land acquisition and compensation

2) Estimate based on the cast-in-situ wall construction method

## APPENDIX TABLE 9-3 CONSTRUCTION COSTS OF VIADUCT AND EMBANKMENT SCHEME

| Sand Drain and | S Pre-loading Cost | 96 x 10 <sup>4</sup> |
|----------------|--------------------|----------------------|
|----------------|--------------------|----------------------|















YEAR: 2000

NAME OF INTERSECTION : SES (N - S) x CHAN ROAD





VEH / DAY

VEH/HOUR

|        | AFFIC PHASE                     | TRAFFIC<br>YOLUME<br>V(PCU/H)    | POSSIBLE<br>CAPACITY<br>Cp ( PCU/H ) | INTEGRATED<br>CONGESTION<br>RATIO Y = V/Cp | MODIFIED<br>Y | PHASE<br>TIME<br>( SEC. ) |
|--------|---------------------------------|----------------------------------|--------------------------------------|--------------------------------------------|---------------|---------------------------|
| i<br>I | 786 /<br>                       | VL = 868<br>VT = 574<br>VR = 254 | 1 x 1800<br>1 x 2000 3800            | 0.446 <sup>*</sup>                         | O.53 *        | 77+2                      |
| 2      | 358<br>425 <del>-</del><br>/577 | VR = 395<br>VT = 469<br>VL = 637 | 1