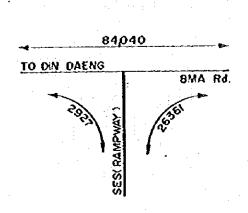

## 'APPENDICES TO CHAPTER 8'

| Code     | No. Descri                                                                                                                                                                                                                                                                                                                                                                                                                                                                                                                                                                                                                                                                                                                                                                                                                                                                                                                                                                                                                                                                                                                                                                                                                                                                                                                                                                                                                                                                                                                                                                                                                                                                                                                                                                                                                                                                                                                                                                                                                                                                                                                     | ption               | Code No. | Description                                        |
|----------|--------------------------------------------------------------------------------------------------------------------------------------------------------------------------------------------------------------------------------------------------------------------------------------------------------------------------------------------------------------------------------------------------------------------------------------------------------------------------------------------------------------------------------------------------------------------------------------------------------------------------------------------------------------------------------------------------------------------------------------------------------------------------------------------------------------------------------------------------------------------------------------------------------------------------------------------------------------------------------------------------------------------------------------------------------------------------------------------------------------------------------------------------------------------------------------------------------------------------------------------------------------------------------------------------------------------------------------------------------------------------------------------------------------------------------------------------------------------------------------------------------------------------------------------------------------------------------------------------------------------------------------------------------------------------------------------------------------------------------------------------------------------------------------------------------------------------------------------------------------------------------------------------------------------------------------------------------------------------------------------------------------------------------------------------------------------------------------------------------------------------------|---------------------|----------|----------------------------------------------------|
|          |                                                                                                                                                                                                                                                                                                                                                                                                                                                                                                                                                                                                                                                                                                                                                                                                                                                                                                                                                                                                                                                                                                                                                                                                                                                                                                                                                                                                                                                                                                                                                                                                                                                                                                                                                                                                                                                                                                                                                                                                                                                                                                                                |                     |          |                                                    |
| 10       |                                                                                                                                                                                                                                                                                                                                                                                                                                                                                                                                                                                                                                                                                                                                                                                                                                                                                                                                                                                                                                                                                                                                                                                                                                                                                                                                                                                                                                                                                                                                                                                                                                                                                                                                                                                                                                                                                                                                                                                                                                                                                                                                |                     | 230      | Chinese Christ Cemetery                            |
| 10       |                                                                                                                                                                                                                                                                                                                                                                                                                                                                                                                                                                                                                                                                                                                                                                                                                                                                                                                                                                                                                                                                                                                                                                                                                                                                                                                                                                                                                                                                                                                                                                                                                                                                                                                                                                                                                                                                                                                                                                                                                                                                                                                                |                     | 231      | Mosque                                             |
| 10       | Suan Pakard                                                                                                                                                                                                                                                                                                                                                                                                                                                                                                                                                                                                                                                                                                                                                                                                                                                                                                                                                                                                                                                                                                                                                                                                                                                                                                                                                                                                                                                                                                                                                                                                                                                                                                                                                                                                                                                                                                                                                                                                                                                                                                                    | Palace              | 232      | Sri Uma Thavee Mosque                              |
| 20       | Water min i                                                                                                                                                                                                                                                                                                                                                                                                                                                                                                                                                                                                                                                                                                                                                                                                                                                                                                                                                                                                                                                                                                                                                                                                                                                                                                                                                                                                                                                                                                                                                                                                                                                                                                                                                                                                                                                                                                                                                                                                                                                                                                                    |                     | 233      | Christ Church                                      |
| 20<br>20 |                                                                                                                                                                                                                                                                                                                                                                                                                                                                                                                                                                                                                                                                                                                                                                                                                                                                                                                                                                                                                                                                                                                                                                                                                                                                                                                                                                                                                                                                                                                                                                                                                                                                                                                                                                                                                                                                                                                                                                                                                                                                                                                                |                     | 234      | Yosque                                             |
| 3.53     |                                                                                                                                                                                                                                                                                                                                                                                                                                                                                                                                                                                                                                                                                                                                                                                                                                                                                                                                                                                                                                                                                                                                                                                                                                                                                                                                                                                                                                                                                                                                                                                                                                                                                                                                                                                                                                                                                                                                                                                                                                                                                                                                |                     | 235      | Lum Satta Tum Temple                               |
| 20       |                                                                                                                                                                                                                                                                                                                                                                                                                                                                                                                                                                                                                                                                                                                                                                                                                                                                                                                                                                                                                                                                                                                                                                                                                                                                                                                                                                                                                                                                                                                                                                                                                                                                                                                                                                                                                                                                                                                                                                                                                                                                                                                                |                     | 236      | Cemetery                                           |
| 20       |                                                                                                                                                                                                                                                                                                                                                                                                                                                                                                                                                                                                                                                                                                                                                                                                                                                                                                                                                                                                                                                                                                                                                                                                                                                                                                                                                                                                                                                                                                                                                                                                                                                                                                                                                                                                                                                                                                                                                                                                                                                                                                                                |                     | 237      | Chinese Cemetery                                   |
| 20       |                                                                                                                                                                                                                                                                                                                                                                                                                                                                                                                                                                                                                                                                                                                                                                                                                                                                                                                                                                                                                                                                                                                                                                                                                                                                                                                                                                                                                                                                                                                                                                                                                                                                                                                                                                                                                                                                                                                                                                                                                                                                                                                                | 1 4 4 4 7           | 238      | Sai Temple                                         |
| 20       | Patum Wanar                                                                                                                                                                                                                                                                                                                                                                                                                                                                                                                                                                                                                                                                                                                                                                                                                                                                                                                                                                                                                                                                                                                                                                                                                                                                                                                                                                                                                                                                                                                                                                                                                                                                                                                                                                                                                                                                                                                                                                                                                                                                                                                    | am Temple           | 239      | Reevaul Mosque                                     |
| 20       | Holy Redeem                                                                                                                                                                                                                                                                                                                                                                                                                                                                                                                                                                                                                                                                                                                                                                                                                                                                                                                                                                                                                                                                                                                                                                                                                                                                                                                                                                                                                                                                                                                                                                                                                                                                                                                                                                                                                                                                                                                                                                                                                                                                                                                    | er Church           | 240      | Pai Nguen Temple                                   |
| 20       | Dis Hong Sa                                                                                                                                                                                                                                                                                                                                                                                                                                                                                                                                                                                                                                                                                                                                                                                                                                                                                                                                                                                                                                                                                                                                                                                                                                                                                                                                                                                                                                                                                                                                                                                                                                                                                                                                                                                                                                                                                                                                                                                                                                                                                                                    | ram Temple          | 241      |                                                    |
| 20       | Mai Chong R                                                                                                                                                                                                                                                                                                                                                                                                                                                                                                                                                                                                                                                                                                                                                                                                                                                                                                                                                                                                                                                                                                                                                                                                                                                                                                                                                                                                                                                                                                                                                                                                                                                                                                                                                                                                                                                                                                                                                                                                                                                                                                                    | om Temple           | 242      | Bang Klo Temple                                    |
| 21       | Pha Sri Tem                                                                                                                                                                                                                                                                                                                                                                                                                                                                                                                                                                                                                                                                                                                                                                                                                                                                                                                                                                                                                                                                                                                                                                                                                                                                                                                                                                                                                                                                                                                                                                                                                                                                                                                                                                                                                                                                                                                                                                                                                                                                                                                    | ple                 |          | Yannawa Temple                                     |
| 21       | Mosque                                                                                                                                                                                                                                                                                                                                                                                                                                                                                                                                                                                                                                                                                                                                                                                                                                                                                                                                                                                                                                                                                                                                                                                                                                                                                                                                                                                                                                                                                                                                                                                                                                                                                                                                                                                                                                                                                                                                                                                                                                                                                                                         | Tall and the second | 243      | Bangkok Church                                     |
| 21       | Klong Ton M                                                                                                                                                                                                                                                                                                                                                                                                                                                                                                                                                                                                                                                                                                                                                                                                                                                                                                                                                                                                                                                                                                                                                                                                                                                                                                                                                                                                                                                                                                                                                                                                                                                                                                                                                                                                                                                                                                                                                                                                                                                                                                                    | losque              | 244      | Wattana Wittaya Church                             |
| 21       | and the second second                                                                                                                                                                                                                                                                                                                                                                                                                                                                                                                                                                                                                                                                                                                                                                                                                                                                                                                                                                                                                                                                                                                                                                                                                                                                                                                                                                                                                                                                                                                                                                                                                                                                                                                                                                                                                                                                                                                                                                                                                                                                                                          |                     | 245      | Victory Monument                                   |
| 21       |                                                                                                                                                                                                                                                                                                                                                                                                                                                                                                                                                                                                                                                                                                                                                                                                                                                                                                                                                                                                                                                                                                                                                                                                                                                                                                                                                                                                                                                                                                                                                                                                                                                                                                                                                                                                                                                                                                                                                                                                                                                                                                                                | e Temple            | 301      | Metropolitan Water Works Authority (Filter Section |
| 21       |                                                                                                                                                                                                                                                                                                                                                                                                                                                                                                                                                                                                                                                                                                                                                                                                                                                                                                                                                                                                                                                                                                                                                                                                                                                                                                                                                                                                                                                                                                                                                                                                                                                                                                                                                                                                                                                                                                                                                                                                                                                                                                                                |                     | 302      | Office of Children                                 |
| 21       |                                                                                                                                                                                                                                                                                                                                                                                                                                                                                                                                                                                                                                                                                                                                                                                                                                                                                                                                                                                                                                                                                                                                                                                                                                                                                                                                                                                                                                                                                                                                                                                                                                                                                                                                                                                                                                                                                                                                                                                                                                                                                                                                |                     | 302      | Welfare                                            |
| -        | Temple                                                                                                                                                                                                                                                                                                                                                                                                                                                                                                                                                                                                                                                                                                                                                                                                                                                                                                                                                                                                                                                                                                                                                                                                                                                                                                                                                                                                                                                                                                                                                                                                                                                                                                                                                                                                                                                                                                                                                                                                                                                                                                                         | akarn               | 303      | Hinistry of Foreign                                |
| 21       | Sa Bue Temp                                                                                                                                                                                                                                                                                                                                                                                                                                                                                                                                                                                                                                                                                                                                                                                                                                                                                                                                                                                                                                                                                                                                                                                                                                                                                                                                                                                                                                                                                                                                                                                                                                                                                                                                                                                                                                                                                                                                                                                                                                                                                                                    | le                  |          | Affairs                                            |
| 21       |                                                                                                                                                                                                                                                                                                                                                                                                                                                                                                                                                                                                                                                                                                                                                                                                                                                                                                                                                                                                                                                                                                                                                                                                                                                                                                                                                                                                                                                                                                                                                                                                                                                                                                                                                                                                                                                                                                                                                                                                                                                                                                                                |                     | 304      | Department of Highway                              |
| 21       | ·                                                                                                                                                                                                                                                                                                                                                                                                                                                                                                                                                                                                                                                                                                                                                                                                                                                                                                                                                                                                                                                                                                                                                                                                                                                                                                                                                                                                                                                                                                                                                                                                                                                                                                                                                                                                                                                                                                                                                                                                                                                                                                                              |                     | 305      | Police Fire Brigade<br>Division                    |
| 22       | Kaew Jam Fa                                                                                                                                                                                                                                                                                                                                                                                                                                                                                                                                                                                                                                                                                                                                                                                                                                                                                                                                                                                                                                                                                                                                                                                                                                                                                                                                                                                                                                                                                                                                                                                                                                                                                                                                                                                                                                                                                                                                                                                                                                                                                                                    | h Temple            | 306      | Ministry of Industry                               |
| 22       | Christ Chur                                                                                                                                                                                                                                                                                                                                                                                                                                                                                                                                                                                                                                                                                                                                                                                                                                                                                                                                                                                                                                                                                                                                                                                                                                                                                                                                                                                                                                                                                                                                                                                                                                                                                                                                                                                                                                                                                                                                                                                                                                                                                                                    | eh                  | 307      | Government Pharmaceutical                          |
| 22       | Muang Kae T                                                                                                                                                                                                                                                                                                                                                                                                                                                                                                                                                                                                                                                                                                                                                                                                                                                                                                                                                                                                                                                                                                                                                                                                                                                                                                                                                                                                                                                                                                                                                                                                                                                                                                                                                                                                                                                                                                                                                                                                                                                                                                                    | emple               | 307      | Organization                                       |
| 22       |                                                                                                                                                                                                                                                                                                                                                                                                                                                                                                                                                                                                                                                                                                                                                                                                                                                                                                                                                                                                                                                                                                                                                                                                                                                                                                                                                                                                                                                                                                                                                                                                                                                                                                                                                                                                                                                                                                                                                                                                                                                                                                                                |                     | 308      | Office of University                               |
| 22       | Sutti Warar                                                                                                                                                                                                                                                                                                                                                                                                                                                                                                                                                                                                                                                                                                                                                                                                                                                                                                                                                                                                                                                                                                                                                                                                                                                                                                                                                                                                                                                                                                                                                                                                                                                                                                                                                                                                                                                                                                                                                                                                                                                                                                                    | am Temple           |          | Affairs                                            |
| 22       | the second secon | : 1.                | 309      | Asoke-Din Daeng Electrici<br>Power, Sub Station    |
| 22       | Chinese Cem                                                                                                                                                                                                                                                                                                                                                                                                                                                                                                                                                                                                                                                                                                                                                                                                                                                                                                                                                                                                                                                                                                                                                                                                                                                                                                                                                                                                                                                                                                                                                                                                                                                                                                                                                                                                                                                                                                                                                                                                                                                                                                                    | etery               | 310      | Asoke-Din Daeng Telephone                          |
| 22       | Pok Burma To                                                                                                                                                                                                                                                                                                                                                                                                                                                                                                                                                                                                                                                                                                                                                                                                                                                                                                                                                                                                                                                                                                                                                                                                                                                                                                                                                                                                                                                                                                                                                                                                                                                                                                                                                                                                                                                                                                                                                                                                                                                                                                                   | emple               | 310      | Sub Station                                        |
| 22       | to the second of the second                                                                                                                                                                                                                                                                                                                                                                                                                                                                                                                                                                                                                                                                                                                                                                                                                                                                                                                                                                                                                                                                                                                                                                                                                                                                                                                                                                                                                                                                                                                                                                                                                                                                                                                                                                                                                                                                                                                                                                                                                                                                                                    | · ] .               | 311      | Department of Livestock                            |
| 22       | the state of the s |                     |          | Dévelopment                                        |