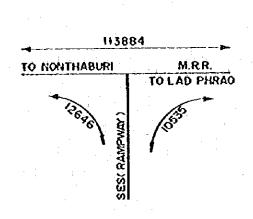

## 'APPENDICES TO CHAPTER 8'

| Code     | No. Descri                                                                                                                                                                                                                                                                                                                                                                                                                                                                                                                                                                                                                                                                                                                                                                                                                                                                                                                                                                                                                                                                                                                                                                                                                                                                                                                                                                                                                                                                                                                                                                                                                                                                                                                                                                                                                                                                                                                                                                                                                                                                                                                     | ption               | Code No. | Description                                        |
|----------|--------------------------------------------------------------------------------------------------------------------------------------------------------------------------------------------------------------------------------------------------------------------------------------------------------------------------------------------------------------------------------------------------------------------------------------------------------------------------------------------------------------------------------------------------------------------------------------------------------------------------------------------------------------------------------------------------------------------------------------------------------------------------------------------------------------------------------------------------------------------------------------------------------------------------------------------------------------------------------------------------------------------------------------------------------------------------------------------------------------------------------------------------------------------------------------------------------------------------------------------------------------------------------------------------------------------------------------------------------------------------------------------------------------------------------------------------------------------------------------------------------------------------------------------------------------------------------------------------------------------------------------------------------------------------------------------------------------------------------------------------------------------------------------------------------------------------------------------------------------------------------------------------------------------------------------------------------------------------------------------------------------------------------------------------------------------------------------------------------------------------------|---------------------|----------|----------------------------------------------------|
|          |                                                                                                                                                                                                                                                                                                                                                                                                                                                                                                                                                                                                                                                                                                                                                                                                                                                                                                                                                                                                                                                                                                                                                                                                                                                                                                                                                                                                                                                                                                                                                                                                                                                                                                                                                                                                                                                                                                                                                                                                                                                                                                                                |                     |          |                                                    |
| 10       |                                                                                                                                                                                                                                                                                                                                                                                                                                                                                                                                                                                                                                                                                                                                                                                                                                                                                                                                                                                                                                                                                                                                                                                                                                                                                                                                                                                                                                                                                                                                                                                                                                                                                                                                                                                                                                                                                                                                                                                                                                                                                                                                |                     | 230      | Chinese Christ Cemetery                            |
| 10       |                                                                                                                                                                                                                                                                                                                                                                                                                                                                                                                                                                                                                                                                                                                                                                                                                                                                                                                                                                                                                                                                                                                                                                                                                                                                                                                                                                                                                                                                                                                                                                                                                                                                                                                                                                                                                                                                                                                                                                                                                                                                                                                                |                     | 231      | Mosque                                             |
| 10       | Suan Pakard                                                                                                                                                                                                                                                                                                                                                                                                                                                                                                                                                                                                                                                                                                                                                                                                                                                                                                                                                                                                                                                                                                                                                                                                                                                                                                                                                                                                                                                                                                                                                                                                                                                                                                                                                                                                                                                                                                                                                                                                                                                                                                                    | Palace              | 232      | Sri Uma Thavee Mosque                              |
| 20       | Water min i                                                                                                                                                                                                                                                                                                                                                                                                                                                                                                                                                                                                                                                                                                                                                                                                                                                                                                                                                                                                                                                                                                                                                                                                                                                                                                                                                                                                                                                                                                                                                                                                                                                                                                                                                                                                                                                                                                                                                                                                                                                                                                                    |                     | 233      | Christ Church                                      |
| 20<br>20 |                                                                                                                                                                                                                                                                                                                                                                                                                                                                                                                                                                                                                                                                                                                                                                                                                                                                                                                                                                                                                                                                                                                                                                                                                                                                                                                                                                                                                                                                                                                                                                                                                                                                                                                                                                                                                                                                                                                                                                                                                                                                                                                                |                     | 234      | Yosque                                             |
| 3.53     |                                                                                                                                                                                                                                                                                                                                                                                                                                                                                                                                                                                                                                                                                                                                                                                                                                                                                                                                                                                                                                                                                                                                                                                                                                                                                                                                                                                                                                                                                                                                                                                                                                                                                                                                                                                                                                                                                                                                                                                                                                                                                                                                |                     | 235      | Lum Satta Tum Temple                               |
| 20       |                                                                                                                                                                                                                                                                                                                                                                                                                                                                                                                                                                                                                                                                                                                                                                                                                                                                                                                                                                                                                                                                                                                                                                                                                                                                                                                                                                                                                                                                                                                                                                                                                                                                                                                                                                                                                                                                                                                                                                                                                                                                                                                                |                     | 236      | Cemetery                                           |
| 20       |                                                                                                                                                                                                                                                                                                                                                                                                                                                                                                                                                                                                                                                                                                                                                                                                                                                                                                                                                                                                                                                                                                                                                                                                                                                                                                                                                                                                                                                                                                                                                                                                                                                                                                                                                                                                                                                                                                                                                                                                                                                                                                                                |                     | 237      | Chinese Cemetery                                   |
| 20       |                                                                                                                                                                                                                                                                                                                                                                                                                                                                                                                                                                                                                                                                                                                                                                                                                                                                                                                                                                                                                                                                                                                                                                                                                                                                                                                                                                                                                                                                                                                                                                                                                                                                                                                                                                                                                                                                                                                                                                                                                                                                                                                                | 1 4 4 4 7           | 238      | Sai Temple                                         |
| 20       | Patum Wanar                                                                                                                                                                                                                                                                                                                                                                                                                                                                                                                                                                                                                                                                                                                                                                                                                                                                                                                                                                                                                                                                                                                                                                                                                                                                                                                                                                                                                                                                                                                                                                                                                                                                                                                                                                                                                                                                                                                                                                                                                                                                                                                    | am Temple           | 239      | Reevaul Mosque                                     |
| 20       | Holy Redeem                                                                                                                                                                                                                                                                                                                                                                                                                                                                                                                                                                                                                                                                                                                                                                                                                                                                                                                                                                                                                                                                                                                                                                                                                                                                                                                                                                                                                                                                                                                                                                                                                                                                                                                                                                                                                                                                                                                                                                                                                                                                                                                    | er Church           | 240      | Pai Nguen Temple                                   |
| 20       | Dis Hong Sa                                                                                                                                                                                                                                                                                                                                                                                                                                                                                                                                                                                                                                                                                                                                                                                                                                                                                                                                                                                                                                                                                                                                                                                                                                                                                                                                                                                                                                                                                                                                                                                                                                                                                                                                                                                                                                                                                                                                                                                                                                                                                                                    | ram Temple          | 241      |                                                    |
| 20       | Mai Chong R                                                                                                                                                                                                                                                                                                                                                                                                                                                                                                                                                                                                                                                                                                                                                                                                                                                                                                                                                                                                                                                                                                                                                                                                                                                                                                                                                                                                                                                                                                                                                                                                                                                                                                                                                                                                                                                                                                                                                                                                                                                                                                                    | om Temple           | 242      | Bang Klo Temple                                    |
| 21       | Pha Sri Tem                                                                                                                                                                                                                                                                                                                                                                                                                                                                                                                                                                                                                                                                                                                                                                                                                                                                                                                                                                                                                                                                                                                                                                                                                                                                                                                                                                                                                                                                                                                                                                                                                                                                                                                                                                                                                                                                                                                                                                                                                                                                                                                    | ple                 |          | Yannawa Temple                                     |
| 21       | Mosque                                                                                                                                                                                                                                                                                                                                                                                                                                                                                                                                                                                                                                                                                                                                                                                                                                                                                                                                                                                                                                                                                                                                                                                                                                                                                                                                                                                                                                                                                                                                                                                                                                                                                                                                                                                                                                                                                                                                                                                                                                                                                                                         | Tall and the second | 243      | Bangkok Church                                     |
| 21       | Klong Ton M                                                                                                                                                                                                                                                                                                                                                                                                                                                                                                                                                                                                                                                                                                                                                                                                                                                                                                                                                                                                                                                                                                                                                                                                                                                                                                                                                                                                                                                                                                                                                                                                                                                                                                                                                                                                                                                                                                                                                                                                                                                                                                                    | losque              | 244      | Wattana Wittaya Church                             |
| 21       | and the second second                                                                                                                                                                                                                                                                                                                                                                                                                                                                                                                                                                                                                                                                                                                                                                                                                                                                                                                                                                                                                                                                                                                                                                                                                                                                                                                                                                                                                                                                                                                                                                                                                                                                                                                                                                                                                                                                                                                                                                                                                                                                                                          |                     | 245      | Victory Monument                                   |
| 21       |                                                                                                                                                                                                                                                                                                                                                                                                                                                                                                                                                                                                                                                                                                                                                                                                                                                                                                                                                                                                                                                                                                                                                                                                                                                                                                                                                                                                                                                                                                                                                                                                                                                                                                                                                                                                                                                                                                                                                                                                                                                                                                                                | e Temple            | 301      | Metropolitan Water Works Authority (Filter Section |
| 21       |                                                                                                                                                                                                                                                                                                                                                                                                                                                                                                                                                                                                                                                                                                                                                                                                                                                                                                                                                                                                                                                                                                                                                                                                                                                                                                                                                                                                                                                                                                                                                                                                                                                                                                                                                                                                                                                                                                                                                                                                                                                                                                                                |                     | 302      | Office of Children                                 |
| 21       |                                                                                                                                                                                                                                                                                                                                                                                                                                                                                                                                                                                                                                                                                                                                                                                                                                                                                                                                                                                                                                                                                                                                                                                                                                                                                                                                                                                                                                                                                                                                                                                                                                                                                                                                                                                                                                                                                                                                                                                                                                                                                                                                |                     | 302      | Welfare                                            |
| -        | Temple                                                                                                                                                                                                                                                                                                                                                                                                                                                                                                                                                                                                                                                                                                                                                                                                                                                                                                                                                                                                                                                                                                                                                                                                                                                                                                                                                                                                                                                                                                                                                                                                                                                                                                                                                                                                                                                                                                                                                                                                                                                                                                                         | akarn               | 303      | Hinistry of Foreign                                |
| 21       | Sa Bue Temp                                                                                                                                                                                                                                                                                                                                                                                                                                                                                                                                                                                                                                                                                                                                                                                                                                                                                                                                                                                                                                                                                                                                                                                                                                                                                                                                                                                                                                                                                                                                                                                                                                                                                                                                                                                                                                                                                                                                                                                                                                                                                                                    | le                  |          | Affairs                                            |
| 21       |                                                                                                                                                                                                                                                                                                                                                                                                                                                                                                                                                                                                                                                                                                                                                                                                                                                                                                                                                                                                                                                                                                                                                                                                                                                                                                                                                                                                                                                                                                                                                                                                                                                                                                                                                                                                                                                                                                                                                                                                                                                                                                                                |                     | 304      | Department of Highway                              |
| 21       | ·                                                                                                                                                                                                                                                                                                                                                                                                                                                                                                                                                                                                                                                                                                                                                                                                                                                                                                                                                                                                                                                                                                                                                                                                                                                                                                                                                                                                                                                                                                                                                                                                                                                                                                                                                                                                                                                                                                                                                                                                                                                                                                                              |                     | 305      | Police Fire Brigade<br>Division                    |
| 22       | Kaew Jam Fa                                                                                                                                                                                                                                                                                                                                                                                                                                                                                                                                                                                                                                                                                                                                                                                                                                                                                                                                                                                                                                                                                                                                                                                                                                                                                                                                                                                                                                                                                                                                                                                                                                                                                                                                                                                                                                                                                                                                                                                                                                                                                                                    | h Temple            | 306      | Ministry of Industry                               |
| 22       | Christ Chur                                                                                                                                                                                                                                                                                                                                                                                                                                                                                                                                                                                                                                                                                                                                                                                                                                                                                                                                                                                                                                                                                                                                                                                                                                                                                                                                                                                                                                                                                                                                                                                                                                                                                                                                                                                                                                                                                                                                                                                                                                                                                                                    | eh                  | 307      | Government Pharmaceutical                          |
| 22       | Muang Kae T                                                                                                                                                                                                                                                                                                                                                                                                                                                                                                                                                                                                                                                                                                                                                                                                                                                                                                                                                                                                                                                                                                                                                                                                                                                                                                                                                                                                                                                                                                                                                                                                                                                                                                                                                                                                                                                                                                                                                                                                                                                                                                                    | emple               | 307      | Organization                                       |
| 22       |                                                                                                                                                                                                                                                                                                                                                                                                                                                                                                                                                                                                                                                                                                                                                                                                                                                                                                                                                                                                                                                                                                                                                                                                                                                                                                                                                                                                                                                                                                                                                                                                                                                                                                                                                                                                                                                                                                                                                                                                                                                                                                                                |                     | 308      | Office of University                               |
| 22       | Sutti Warar                                                                                                                                                                                                                                                                                                                                                                                                                                                                                                                                                                                                                                                                                                                                                                                                                                                                                                                                                                                                                                                                                                                                                                                                                                                                                                                                                                                                                                                                                                                                                                                                                                                                                                                                                                                                                                                                                                                                                                                                                                                                                                                    | am Temple           |          | Affairs                                            |
| 22       | the second secon | : 1.                | 309      | Asoke-Din Daeng Electrici<br>Power, Sub Station    |
| 22       | Chinese Cem                                                                                                                                                                                                                                                                                                                                                                                                                                                                                                                                                                                                                                                                                                                                                                                                                                                                                                                                                                                                                                                                                                                                                                                                                                                                                                                                                                                                                                                                                                                                                                                                                                                                                                                                                                                                                                                                                                                                                                                                                                                                                                                    | etery               | 310      | Asoke-Din Daeng Telephone                          |
| 22       | Pok Burma To                                                                                                                                                                                                                                                                                                                                                                                                                                                                                                                                                                                                                                                                                                                                                                                                                                                                                                                                                                                                                                                                                                                                                                                                                                                                                                                                                                                                                                                                                                                                                                                                                                                                                                                                                                                                                                                                                                                                                                                                                                                                                                                   | emple               | 310      | Sub Station                                        |
| 22       | to the second of the second                                                                                                                                                                                                                                                                                                                                                                                                                                                                                                                                                                                                                                                                                                                                                                                                                                                                                                                                                                                                                                                                                                                                                                                                                                                                                                                                                                                                                                                                                                                                                                                                                                                                                                                                                                                                                                                                                                                                                                                                                                                                                                    | · ] .               | 311      | Department of Livestock                            |
| 22       | the state of the s |                     |          | Dévelopment                                        |