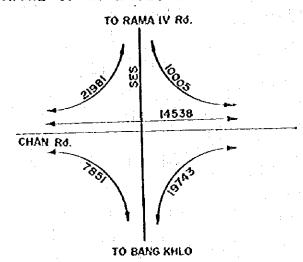

## 'APPENDICES TO CHAPTER 8'

| Code     | No. Descri                                                                                                                                                                                                                                                                                                                                                                                                                                                                                                                                                                                                                                                                                                                                                                                                                                                                                                                                                                                                                                                                                                                                                                                                                                                                                                                                                                                                                                                                                                                                                                                                                                                                                                                                                                                                                                                                                                                                                                                                                                                                                                                     | ption               | Code No. | Description                                        |
|----------|--------------------------------------------------------------------------------------------------------------------------------------------------------------------------------------------------------------------------------------------------------------------------------------------------------------------------------------------------------------------------------------------------------------------------------------------------------------------------------------------------------------------------------------------------------------------------------------------------------------------------------------------------------------------------------------------------------------------------------------------------------------------------------------------------------------------------------------------------------------------------------------------------------------------------------------------------------------------------------------------------------------------------------------------------------------------------------------------------------------------------------------------------------------------------------------------------------------------------------------------------------------------------------------------------------------------------------------------------------------------------------------------------------------------------------------------------------------------------------------------------------------------------------------------------------------------------------------------------------------------------------------------------------------------------------------------------------------------------------------------------------------------------------------------------------------------------------------------------------------------------------------------------------------------------------------------------------------------------------------------------------------------------------------------------------------------------------------------------------------------------------|---------------------|----------|----------------------------------------------------|
|          |                                                                                                                                                                                                                                                                                                                                                                                                                                                                                                                                                                                                                                                                                                                                                                                                                                                                                                                                                                                                                                                                                                                                                                                                                                                                                                                                                                                                                                                                                                                                                                                                                                                                                                                                                                                                                                                                                                                                                                                                                                                                                                                                |                     |          |                                                    |
| 10       |                                                                                                                                                                                                                                                                                                                                                                                                                                                                                                                                                                                                                                                                                                                                                                                                                                                                                                                                                                                                                                                                                                                                                                                                                                                                                                                                                                                                                                                                                                                                                                                                                                                                                                                                                                                                                                                                                                                                                                                                                                                                                                                                |                     | 230      | Chinese Christ Cemetery                            |
| 10       |                                                                                                                                                                                                                                                                                                                                                                                                                                                                                                                                                                                                                                                                                                                                                                                                                                                                                                                                                                                                                                                                                                                                                                                                                                                                                                                                                                                                                                                                                                                                                                                                                                                                                                                                                                                                                                                                                                                                                                                                                                                                                                                                |                     | 231      | Mosque                                             |
| 10       | Suan Pakard                                                                                                                                                                                                                                                                                                                                                                                                                                                                                                                                                                                                                                                                                                                                                                                                                                                                                                                                                                                                                                                                                                                                                                                                                                                                                                                                                                                                                                                                                                                                                                                                                                                                                                                                                                                                                                                                                                                                                                                                                                                                                                                    | Palace              | 232      | Sri Uma Thavee Mosque                              |
| 20       | Water min i                                                                                                                                                                                                                                                                                                                                                                                                                                                                                                                                                                                                                                                                                                                                                                                                                                                                                                                                                                                                                                                                                                                                                                                                                                                                                                                                                                                                                                                                                                                                                                                                                                                                                                                                                                                                                                                                                                                                                                                                                                                                                                                    |                     | 233      | Christ Church                                      |
| 20<br>20 |                                                                                                                                                                                                                                                                                                                                                                                                                                                                                                                                                                                                                                                                                                                                                                                                                                                                                                                                                                                                                                                                                                                                                                                                                                                                                                                                                                                                                                                                                                                                                                                                                                                                                                                                                                                                                                                                                                                                                                                                                                                                                                                                |                     | 234      | Yosque                                             |
| 3.53     |                                                                                                                                                                                                                                                                                                                                                                                                                                                                                                                                                                                                                                                                                                                                                                                                                                                                                                                                                                                                                                                                                                                                                                                                                                                                                                                                                                                                                                                                                                                                                                                                                                                                                                                                                                                                                                                                                                                                                                                                                                                                                                                                |                     | 235      | Lum Satta Tum Temple                               |
| 20       |                                                                                                                                                                                                                                                                                                                                                                                                                                                                                                                                                                                                                                                                                                                                                                                                                                                                                                                                                                                                                                                                                                                                                                                                                                                                                                                                                                                                                                                                                                                                                                                                                                                                                                                                                                                                                                                                                                                                                                                                                                                                                                                                |                     | 236      | Cemetery                                           |
| 20       |                                                                                                                                                                                                                                                                                                                                                                                                                                                                                                                                                                                                                                                                                                                                                                                                                                                                                                                                                                                                                                                                                                                                                                                                                                                                                                                                                                                                                                                                                                                                                                                                                                                                                                                                                                                                                                                                                                                                                                                                                                                                                                                                |                     | 237      | Chinese Cemetery                                   |
| 20       |                                                                                                                                                                                                                                                                                                                                                                                                                                                                                                                                                                                                                                                                                                                                                                                                                                                                                                                                                                                                                                                                                                                                                                                                                                                                                                                                                                                                                                                                                                                                                                                                                                                                                                                                                                                                                                                                                                                                                                                                                                                                                                                                | 1 4 4 4 7           | 238      | Sai Temple                                         |
| 20       | Patum Wanar                                                                                                                                                                                                                                                                                                                                                                                                                                                                                                                                                                                                                                                                                                                                                                                                                                                                                                                                                                                                                                                                                                                                                                                                                                                                                                                                                                                                                                                                                                                                                                                                                                                                                                                                                                                                                                                                                                                                                                                                                                                                                                                    | am Temple           | 239      | Reevaul Mosque                                     |
| 20       | Holy Redeem                                                                                                                                                                                                                                                                                                                                                                                                                                                                                                                                                                                                                                                                                                                                                                                                                                                                                                                                                                                                                                                                                                                                                                                                                                                                                                                                                                                                                                                                                                                                                                                                                                                                                                                                                                                                                                                                                                                                                                                                                                                                                                                    | er Church           | 240      | Pai Nguen Temple                                   |
| 20       | Dis Hong Sa                                                                                                                                                                                                                                                                                                                                                                                                                                                                                                                                                                                                                                                                                                                                                                                                                                                                                                                                                                                                                                                                                                                                                                                                                                                                                                                                                                                                                                                                                                                                                                                                                                                                                                                                                                                                                                                                                                                                                                                                                                                                                                                    | ram Temple          | 241      |                                                    |
| 20       | Mai Chong R                                                                                                                                                                                                                                                                                                                                                                                                                                                                                                                                                                                                                                                                                                                                                                                                                                                                                                                                                                                                                                                                                                                                                                                                                                                                                                                                                                                                                                                                                                                                                                                                                                                                                                                                                                                                                                                                                                                                                                                                                                                                                                                    | om Temple           | 242      | Bang Klo Temple                                    |
| 21       | Pha Sri Tem                                                                                                                                                                                                                                                                                                                                                                                                                                                                                                                                                                                                                                                                                                                                                                                                                                                                                                                                                                                                                                                                                                                                                                                                                                                                                                                                                                                                                                                                                                                                                                                                                                                                                                                                                                                                                                                                                                                                                                                                                                                                                                                    | ple                 |          | Yannawa Temple                                     |
| 21       | Mosque                                                                                                                                                                                                                                                                                                                                                                                                                                                                                                                                                                                                                                                                                                                                                                                                                                                                                                                                                                                                                                                                                                                                                                                                                                                                                                                                                                                                                                                                                                                                                                                                                                                                                                                                                                                                                                                                                                                                                                                                                                                                                                                         | Tall and the second | 243      | Bangkok Church                                     |
| 21       | Klong Ton M                                                                                                                                                                                                                                                                                                                                                                                                                                                                                                                                                                                                                                                                                                                                                                                                                                                                                                                                                                                                                                                                                                                                                                                                                                                                                                                                                                                                                                                                                                                                                                                                                                                                                                                                                                                                                                                                                                                                                                                                                                                                                                                    | losque              | 244      | Wattana Wittaya Church                             |
| 21       | and the second second                                                                                                                                                                                                                                                                                                                                                                                                                                                                                                                                                                                                                                                                                                                                                                                                                                                                                                                                                                                                                                                                                                                                                                                                                                                                                                                                                                                                                                                                                                                                                                                                                                                                                                                                                                                                                                                                                                                                                                                                                                                                                                          |                     | 245      | Victory Monument                                   |
| 21       |                                                                                                                                                                                                                                                                                                                                                                                                                                                                                                                                                                                                                                                                                                                                                                                                                                                                                                                                                                                                                                                                                                                                                                                                                                                                                                                                                                                                                                                                                                                                                                                                                                                                                                                                                                                                                                                                                                                                                                                                                                                                                                                                | e Temple            | 301      | Metropolitan Water Works Authority (Filter Section |
| 21       |                                                                                                                                                                                                                                                                                                                                                                                                                                                                                                                                                                                                                                                                                                                                                                                                                                                                                                                                                                                                                                                                                                                                                                                                                                                                                                                                                                                                                                                                                                                                                                                                                                                                                                                                                                                                                                                                                                                                                                                                                                                                                                                                |                     | 302      | Office of Children                                 |
| 21       |                                                                                                                                                                                                                                                                                                                                                                                                                                                                                                                                                                                                                                                                                                                                                                                                                                                                                                                                                                                                                                                                                                                                                                                                                                                                                                                                                                                                                                                                                                                                                                                                                                                                                                                                                                                                                                                                                                                                                                                                                                                                                                                                |                     | 302      | Welfare                                            |
| -        | Temple                                                                                                                                                                                                                                                                                                                                                                                                                                                                                                                                                                                                                                                                                                                                                                                                                                                                                                                                                                                                                                                                                                                                                                                                                                                                                                                                                                                                                                                                                                                                                                                                                                                                                                                                                                                                                                                                                                                                                                                                                                                                                                                         | akarn               | 303      | Hinistry of Foreign                                |
| 21       | Sa Bue Temp                                                                                                                                                                                                                                                                                                                                                                                                                                                                                                                                                                                                                                                                                                                                                                                                                                                                                                                                                                                                                                                                                                                                                                                                                                                                                                                                                                                                                                                                                                                                                                                                                                                                                                                                                                                                                                                                                                                                                                                                                                                                                                                    | le                  |          | Affairs                                            |
| 21       |                                                                                                                                                                                                                                                                                                                                                                                                                                                                                                                                                                                                                                                                                                                                                                                                                                                                                                                                                                                                                                                                                                                                                                                                                                                                                                                                                                                                                                                                                                                                                                                                                                                                                                                                                                                                                                                                                                                                                                                                                                                                                                                                |                     | 304      | Department of Highway                              |
| 21       | ·                                                                                                                                                                                                                                                                                                                                                                                                                                                                                                                                                                                                                                                                                                                                                                                                                                                                                                                                                                                                                                                                                                                                                                                                                                                                                                                                                                                                                                                                                                                                                                                                                                                                                                                                                                                                                                                                                                                                                                                                                                                                                                                              |                     | 305      | Police Fire Brigade<br>Division                    |
| 22       | Kaew Jam Fa                                                                                                                                                                                                                                                                                                                                                                                                                                                                                                                                                                                                                                                                                                                                                                                                                                                                                                                                                                                                                                                                                                                                                                                                                                                                                                                                                                                                                                                                                                                                                                                                                                                                                                                                                                                                                                                                                                                                                                                                                                                                                                                    | h Temple            | 306      | Ministry of Industry                               |
| 22       | Christ Chur                                                                                                                                                                                                                                                                                                                                                                                                                                                                                                                                                                                                                                                                                                                                                                                                                                                                                                                                                                                                                                                                                                                                                                                                                                                                                                                                                                                                                                                                                                                                                                                                                                                                                                                                                                                                                                                                                                                                                                                                                                                                                                                    | eh                  | 307      | Government Pharmaceutical                          |
| 22       | Muang Kae T                                                                                                                                                                                                                                                                                                                                                                                                                                                                                                                                                                                                                                                                                                                                                                                                                                                                                                                                                                                                                                                                                                                                                                                                                                                                                                                                                                                                                                                                                                                                                                                                                                                                                                                                                                                                                                                                                                                                                                                                                                                                                                                    | emple               | 307      | Organization                                       |
| 22       |                                                                                                                                                                                                                                                                                                                                                                                                                                                                                                                                                                                                                                                                                                                                                                                                                                                                                                                                                                                                                                                                                                                                                                                                                                                                                                                                                                                                                                                                                                                                                                                                                                                                                                                                                                                                                                                                                                                                                                                                                                                                                                                                |                     | 308      | Office of University                               |
| 22       | Sutti Warar                                                                                                                                                                                                                                                                                                                                                                                                                                                                                                                                                                                                                                                                                                                                                                                                                                                                                                                                                                                                                                                                                                                                                                                                                                                                                                                                                                                                                                                                                                                                                                                                                                                                                                                                                                                                                                                                                                                                                                                                                                                                                                                    | am Temple           |          | Affairs                                            |
| 22       | the second secon | : 1.                | 309      | Asoke-Din Daeng Electrici<br>Power, Sub Station    |
| 22       | Chinese Cem                                                                                                                                                                                                                                                                                                                                                                                                                                                                                                                                                                                                                                                                                                                                                                                                                                                                                                                                                                                                                                                                                                                                                                                                                                                                                                                                                                                                                                                                                                                                                                                                                                                                                                                                                                                                                                                                                                                                                                                                                                                                                                                    | etery               | 310      | Asoke-Din Daeng Telephone                          |
| 22       | Pok Burma To                                                                                                                                                                                                                                                                                                                                                                                                                                                                                                                                                                                                                                                                                                                                                                                                                                                                                                                                                                                                                                                                                                                                                                                                                                                                                                                                                                                                                                                                                                                                                                                                                                                                                                                                                                                                                                                                                                                                                                                                                                                                                                                   | emple               | 310      | Sub Station                                        |
| 22       | to the second of the second                                                                                                                                                                                                                                                                                                                                                                                                                                                                                                                                                                                                                                                                                                                                                                                                                                                                                                                                                                                                                                                                                                                                                                                                                                                                                                                                                                                                                                                                                                                                                                                                                                                                                                                                                                                                                                                                                                                                                                                                                                                                                                    | · ] .               | 311      | Department of Livestock                            |
| 22       | the state of the s |                     |          | Dévelopment                                        |