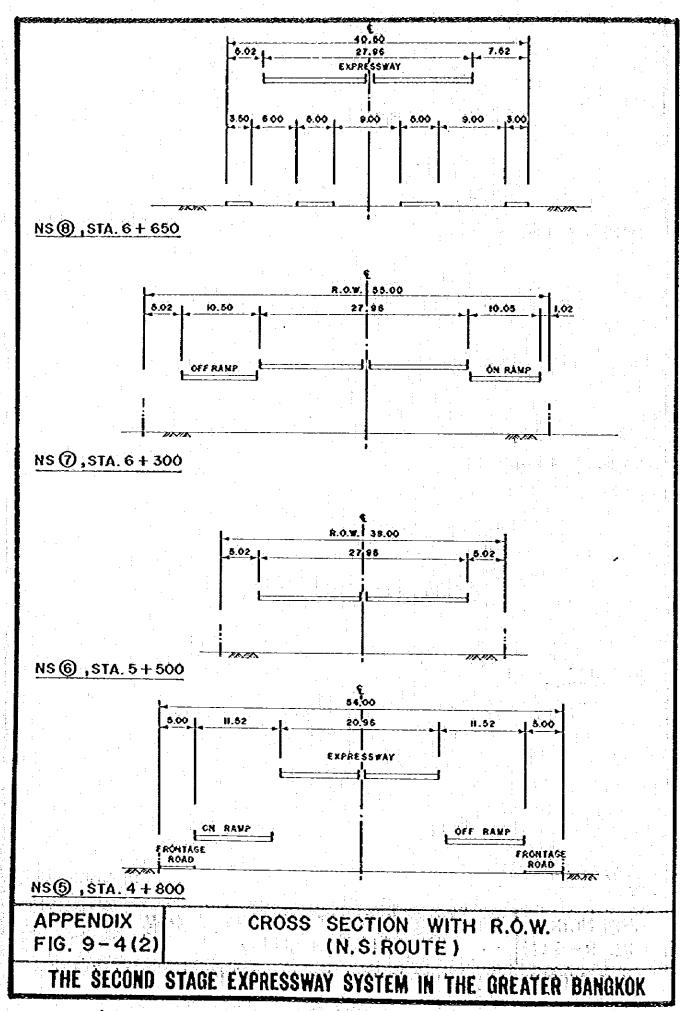

| 46.55               |
| Miscellaneous                                      | 25.02               |
| Sub-Total                                          | 525.33              |
| Contingencies                                      | 52.53               |
| Engineering Cost                                   | 28.89               |
| TOTAL COST                                         | 606.75 1)           |

Notes: 1) Excluding land acquisition and compensation

2) Estimate based on the cast-in-situ wall construction method

## APPENDIX TABLE 9-3 CONSTRUCTION COSTS OF VIADUCT AND EMBANKMENT SCHEME

| Sand Drain and | S Pre-loading Cost | 96 x 10 <sup>4</sup> |
|----------------|--------------------|----------------------|
|----------------|--------------------|----------------------|















YEAR: 2000

NAME OF INTERSECTION : SES (N - S) x CHAN ROAD





VEH / DAY

VEH/HOUR

|        | AFFIC PHASE                     | TRAFFIC<br>YOLUME<br>V(PCU/H)    | POSSIBLE<br>CAPACITY<br>Cp ( PCU/H ) | INTEGRATED<br>CONGESTION<br>RATIO Y = V/Cp | MODIFIED<br>Y | PHASE<br>TIME<br>( SEC. ) |
|--------|---------------------------------|----------------------------------|--------------------------------------|--------------------------------------------|---------------|---------------------------|
| i<br>I | 786 /<br>                       | VL = 868<br>VT = 574<br>VR = 254 | 1 x 1800<br>1 x 2000 3800            | 0.446 <sup>*</sup>                         | O.53 *        | 77+2                      |
| 2      | 358<br>425 <del>-</del><br>/577 | VR = 395<br>VT = 469<br>VL = 637 |