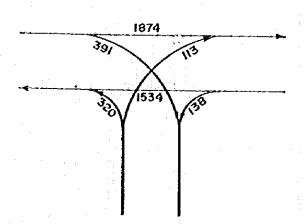

T=1735   2676<br>VR=1256    | 2x2000<br>2x1800                     | <b>0.35</b>                                | 0.35          | 50 + 2                    |
|     |                                          | i                                        | TOTAL                                | 0.99                                       | 1.00          | 150                       |

LANE ARRANGEMENT



- I TRAFFIC CAPACITY PER LANE
  - THROUGH LANE . 2000 VEH (PCU)/GREEN HOUR TURNING LANE . 1800 VEH (PCU)/GREEN HOUR
- 2. PEAK FACTOR

- \* 6.5 %
- 3 PERCENTAGE OF HEAVY VEHICLES
- **= 13.0 %**
- 4 DIRECTIONAL DISTRIBUTION OF FUTURE DESIGN HOURLY VOLUME
- 55.0%

APPENDIX FIG. 9 - 5 (5)

TRAFFIC ANALYSIS OF INTERSECTION (5)

YEAR: 2000

NAME OF INTERSECTION: SES ( N-S ) X YAN PHAHOL YOTHIN ROAD





VÈH' DAY

VEH/HOUR

|         | AFFIC PHASE<br>( VEH/H ) | TRAFFIC<br>VOLUME<br>V(PCU/H) | POSSIBLE<br>CAPACITY<br>Cp ( PCU/H )     | INTEGRATED CONGESTION RATIO Y = V/Cp | MOOFIED | PHASE<br>TIME<br>( SEC. ) |
|---------|--------------------------|-------------------------------|------------------------------------------|--------------------------------------|---------|---------------------------|
|         | 1534<br>138              | VT=2069<br>VT=1694<br>VL=152  | 2x2000 = 4000<br>2x2000<br>1x1800 } 5800 | 0.517 <sup>#</sup><br>0.318          | 0.58    | 68 <del>†</del> 2         |
| 5       | 391                      | VR≠432                        | Ix 1800 = 1800                           | 0.240*                               | 0.27    | 30 + 2                    |
| 3       | 32