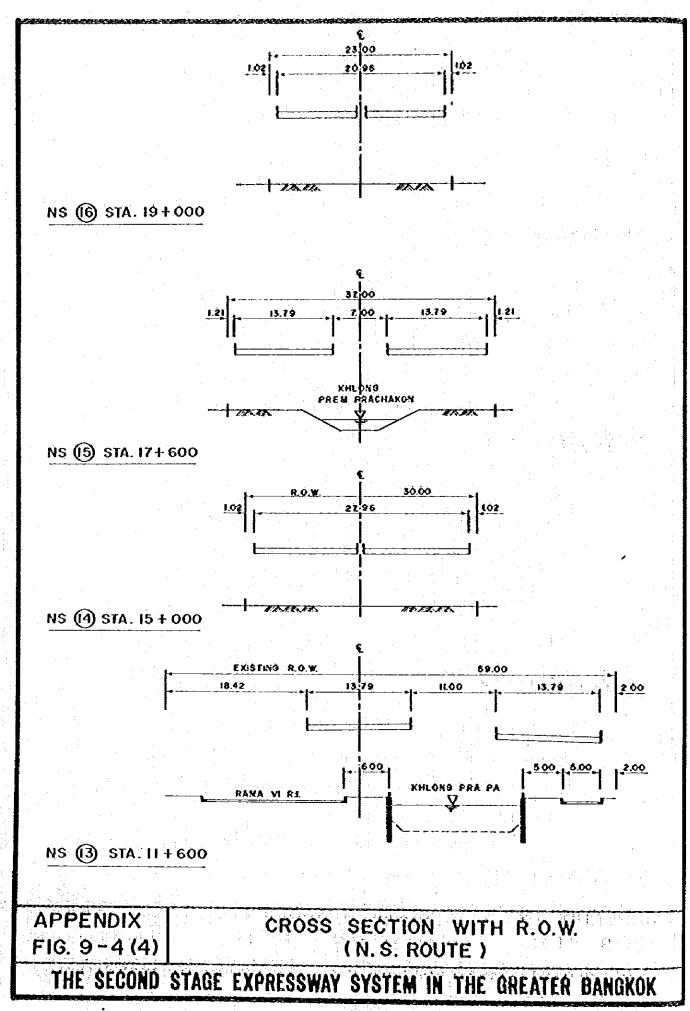

| 46.55               |
| Miscellaneous                                      | 25.02               |
| Sub-Total                                          | 525.33              |
| Contingencies                                      | 52.53               |
| Engineering Cost                                   | 28.89               |
| TOTAL COST                                         | 606.75 1)           |

Notes: 1) Excluding land acquisition and compensation

2) Estimate based on the cast-in-situ wall construction method

## APPENDIX TABLE 9-3 CONSTRUCTION COSTS OF VIADUCT AND EMBANKMENT SCHEME

| Sand Drain and | S Pre-loading Cost | 96 x 10 <sup>4</sup> |
|----------------|--------------------|----------------------|
|----------------|--------------------|----------------------|















YEAR: 2000

NAME OF INTERSECTION : SES (N - S) x CHAN ROAD





VEH / DAY

VEH/HOUR

|        | AFFIC PHASE                     | TRAFFIC<br>YOLUME<br>V(PCU/H)    | POSSIBLE<br>CAPACITY<br>Cp ( PCU/H ) | INTEGRATED<br>CONGESTION<br>RATIO Y = V/Cp | MODIFIED<br>Y | PHASE<br>TIME<br>( SEC. ) |
|--------|---------------------------------|----------------------------------|--------------------------------------|--------------------------------------------|---------------|---------------------------|
| i<br>I | 786 /<br>                       | VL = 868<br>VT = 574<br>VR = 254 | 1 x 1800<br>1 x 2000 3800            | 0.446 <sup>*</sup>                         | O.53 *        | 77+2                      |
| 2      | 358<br>425 <del>-</del><br>/577 | VR = 395<br>VT = 469<br>VL = 637 | 1×1