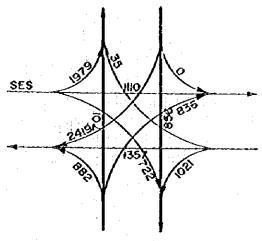

|                                          |                                            |               |                         |
|   | -                          |                     |                                    | TOTAL                                    | 0.914                                      | 1.00          | f2Ó                     |

LANE ARRANGEMENT



L TRAFFIC CAPACITY PER LANE

THROUGH LANE . 2000 YEH (PCU) / GREEN HOUR TURNING LANE . 1800 YEH (PCU) / GREEN HOUR

2. PEAK FACTOR

\* 6.5 %

3. PERCENTAGE OF HEAVY VEHICLES

= 13.0%

4 DIRECTIONAL DISTRIBUTION OF FUTURE DESIGN HOURLY VOLUME

= 55.0 %

APPENDIX FIG. 9 - 5(9)

TRAFFIC ANALYSIS OF INTERSECTION(9)

YEAR: 2000

NAME OF INTERSECTION: SES (E) XPHRA KHANONG - BANG KAPI ROAD BMA ROAD





| VEH | 1 | HOL | jΩ |
|-----|---|-----|----|

|   | AFFIC PHASE  ( VEH/H ) | TRAFFIC<br>VÓLUME<br>V ( PČU/H )       | POSSIBLE<br>CAPACITY<br>Co ( PCU/H ) | INTEGRATED<br>CONGESTION<br>RATIO Y = V/Cp | MODIFIED<br>Y | PHASE<br>TIME<br>( SEC. ) |
|---|------------------------|----------------------------------------|--------------------------------------|--------------------------------------------|---------------|---------------------------|
|   | 1979<br>1110<br>722    | VL=2184<br>VT=1225<br>VR=797           | 2x1800<br>3x2000                     | 0.30                                       | 0.30          | 43+2                      |
| 2 | 35<br>1357<br>1021     | VR=38<br>VT=1498<br>VL±1127            | 4×2000<br>2×1800                     | 0.55