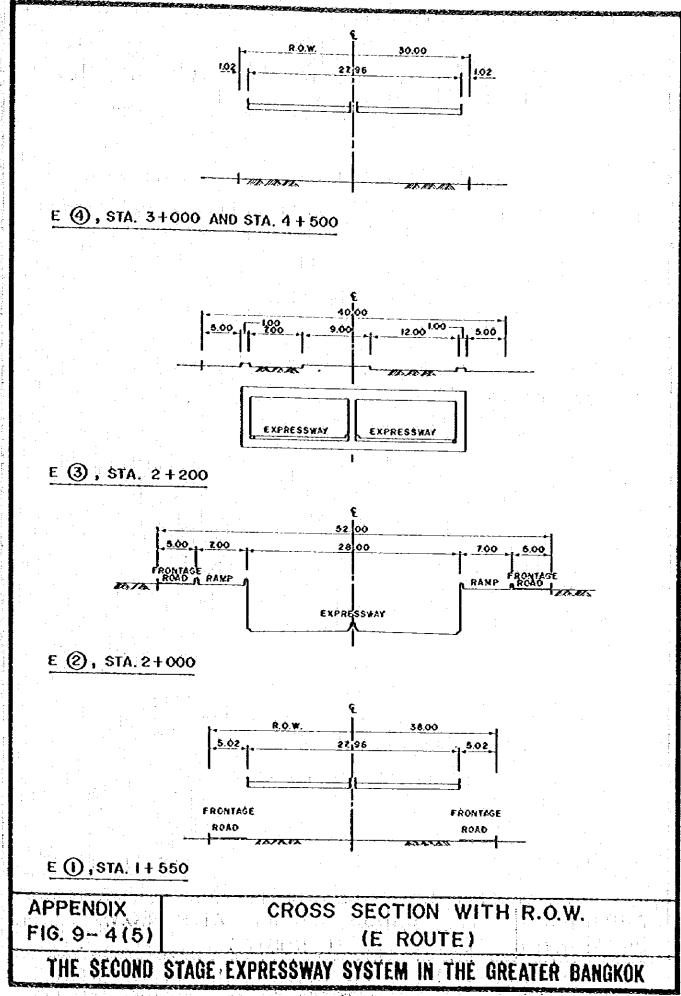

46.55               |
| Miscellaneous                                      | 25.02               |
| Sub-Total                                          | 525.33              |
| Contingencies                                      | 52.53               |
| Engineering Cost                                   | 28.89               |
| TOTAL COST                                         | 606.75 1)           |

Notes: 1) Excluding land acquisition and compensation

2) Estimate based on the cast-in-situ wall construction method

## APPENDIX TABLE 9-3 CONSTRUCTION COSTS OF VIADUCT AND EMBANKMENT SCHEME

| Sand Drain and | S Pre-loading Cost | 96 x 10 <sup>4</sup> |
|----------------|--------------------|----------------------|
|----------------|--------------------|----------------------|















YEAR: 2000

NAME OF INTERSECTION : SES (N - S) x CHAN ROAD





VEH / DAY

VEH/HOUR

|        | AFFIC PHASE                     | TRAFFIC<br>YOLUME<br>V(PCU/H)    | POSSIBLE<br>CAPACITY<br>Cp ( PCU/H ) | INTEGRATED<br>CONGESTION<br>RATIO Y = V/Cp | MODIFIED<br>Y | PHASE<br>TIME<br>( SEC. ) |
|--------|---------------------------------|----------------------------------|--------------------------------------|--------------------------------------------|---------------|---------------------------|
| i<br>I | 786 /<br>                       | VL = 868<br>VT = 574<br>VR = 254 | 1 x 1800<br>1 x 2000 3800            | 0.446 <sup>*</sup>                         | O.53 *        | 77+2                      |
| 2      | 358<br>425 <del>-</del><br>/577 | VR = 395<br>VT = 469<br>VL = 637 | 1×180