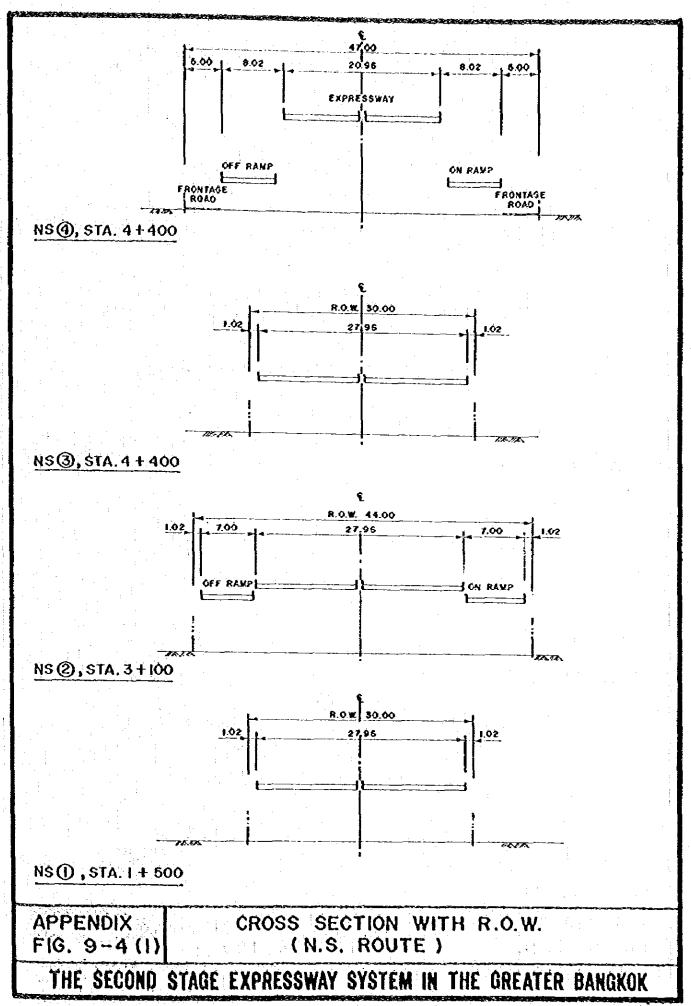

## 'APPENDICES TO CHAPTER 8'

| Code     | No. Descri                                                                                                                                                                                                                                                                                                                                                                                                                                                                                                                                                                                                                                                                                                                                                                                                                                                                                                                                                                                                                                                                                                                                                                                                                                                                                                                                                                                                                                                                                                                                                                                                                                                                                                                                                                                                                                                                                                                                                                                                                                                                                                                     | ption               | Code No. | Description                                        |
|----------|--------------------------------------------------------------------------------------------------------------------------------------------------------------------------------------------------------------------------------------------------------------------------------------------------------------------------------------------------------------------------------------------------------------------------------------------------------------------------------------------------------------------------------------------------------------------------------------------------------------------------------------------------------------------------------------------------------------------------------------------------------------------------------------------------------------------------------------------------------------------------------------------------------------------------------------------------------------------------------------------------------------------------------------------------------------------------------------------------------------------------------------------------------------------------------------------------------------------------------------------------------------------------------------------------------------------------------------------------------------------------------------------------------------------------------------------------------------------------------------------------------------------------------------------------------------------------------------------------------------------------------------------------------------------------------------------------------------------------------------------------------------------------------------------------------------------------------------------------------------------------------------------------------------------------------------------------------------------------------------------------------------------------------------------------------------------------------------------------------------------------------|---------------------|----------|----------------------------------------------------|
|          |                                                                                                                                                                                                                                                                                                                                                                                                                                                                                                                                                                                                                                                                                                                                                                                                                                                                                                                                                                                                                                                                                                                                                                                                                                                                                                                                                                                                                                                                                                                                                                                                                                                                                                                                                                                                                                                                                                                                                                                                                                                                                                                                |                     |          |                                                    |
| 10       |                                                                                                                                                                                                                                                                                                                                                                                                                                                                                                                                                                                                                                                                                                                                                                                                                                                                                                                                                                                                                                                                                                                                                                                                                                                                                                                                                                                                                                                                                                                                                                                                                                                                                                                                                                                                                                                                                                                                                                                                                                                                                                                                |                     | 230      | Chinese Christ Cemetery                            |
| 10       |                                                                                                                                                                                                                                                                                                                                                                                                                                                                                                                                                                                                                                                                                                                                                                                                                                                                                                                                                                                                                                                                                                                                                                                                                                                                                                                                                                                                                                                                                                                                                                                                                                                                                                                                                                                                                                                                                                                                                                                                                                                                                                                                |                     | 231      | Mosque                                             |
| 10       | Suan Pakard                                                                                                                                                                                                                                                                                                                                                                                                                                                                                                                                                                                                                                                                                                                                                                                                                                                                                                                                                                                                                                                                                                                                                                                                                                                                                                                                                                                                                                                                                                                                                                                                                                                                                                                                                                                                                                                                                                                                                                                                                                                                                                                    | Palace              | 232      | Sri Uma Thavee Mosque                              |
| 20       | Water min i                                                                                                                                                                                                                                                                                                                                                                                                                                                                                                                                                                                                                                                                                                                                                                                                                                                                                                                                                                                                                                                                                                                                                                                                                                                                                                                                                                                                                                                                                                                                                                                                                                                                                                                                                                                                                                                                                                                                                                                                                                                                                                                    |                     | 233      | Christ Church                                      |
| 20<br>20 |                                                                                                                                                                                                                                                                                                                                                                                                                                                                                                                                                                                                                                                                                                                                                                                                                                                                                                                                                                                                                                                                                                                                                                                                                                                                                                                                                                                                                                                                                                                                                                                                                                                                                                                                                                                                                                                                                                                                                                                                                                                                                                                                |                     | 234      | Yosque                                             |
| 3.53     |                                                                                                                                                                                                                                                                                                                                                                                                                                                                                                                                                                                                                                                                                                                                                                                                                                                                                                                                                                                                                                                                                                                                                                                                                                                                                                                                                                                                                                                                                                                                                                                                                                                                                                                                                                                                                                                                                                                                                                                                                                                                                                                                |                     | 235      | Lum Satta Tum Temple                               |
| 20       |                                                                                                                                                                                                                                                                                                                                                                                                                                                                                                                                                                                                                                                                                                                                                                                                                                                                                                                                                                                                                                                                                                                                                                                                                                                                                                                                                                                                                                                                                                                                                                                                                                                                                                                                                                                                                                                                                                                                                                                                                                                                                                                                |                     | 236      | Cemetery                                           |
| 20       |                                                                                                                                                                                                                                                                                                                                                                                                                                                                                                                                                                                                                                                                                                                                                                                                                                                                                                                                                                                                                                                                                                                                                                                                                                                                                                                                                                                                                                                                                                                                                                                                                                                                                                                                                                                                                                                                                                                                                                                                                                                                                                                                |                     | 237      | Chinese Cemetery                                   |
| 20       |                                                                                                                                                                                                                                                                                                                                                                                                                                                                                                                                                                                                                                                                                                                                                                                                                                                                                                                                                                                                                                                                                                                                                                                                                                                                                                                                                                                                                                                                                                                                                                                                                                                                                                                                                                                                                                                                                                                                                                                                                                                                                                                                | 1 4 4 4 7           | 238      | Sai Temple                                         |
| 20       | Patum Wanar                                                                                                                                                                                                                                                                                                                                                                                                                                                                                                                                                                                                                                                                                                                                                                                                                                                                                                                                                                                                                                                                                                                                                                                                                                                                                                                                                                                                                                                                                                                                                                                                                                                                                                                                                                                                                                                                                                                                                                                                                                                                                                                    | am Temple           | 239      | Reevaul Mosque                                     |
| 20       | Holy Redeem                                                                                                                                                                                                                                                                                                                                                                                                                                                                                                                                                                                                                                                                                                                                                                                                                                                                                                                                                                                                                                                                                                                                                                                                                                                                                                                                                                                                                                                                                                                                                                                                                                                                                                                                                                                                                                                                                                                                                                                                                                                                                                                    | er Church           | 240      | Pai Nguen Temple                                   |
| 20       | Dis Hong Sa                                                                                                                                                                                                                                                                                                                                                                                                                                                                                                                                                                                                                                                                                                                                                                                                                                                                                                                                                                                                                                                                                                                                                                                                                                                                                                                                                                                                                                                                                                                                                                                                                                                                                                                                                                                                                                                                                                                                                                                                                                                                                                                    | ram Temple          | 241      |                                                    |
| 20       | Mai Chong R                                                                                                                                                                                                                                                                                                                                                                                                                                                                                                                                                                                                                                                                                                                                                                                                                                                                                                                                                                                                                                                                                                                                                                                                                                                                                                                                                                                                                                                                                                                                                                                                                                                                                                                                                                                                                                                                                                                                                                                                                                                                                                                    | om Temple           | 242      | Bang Klo Temple                                    |
| 21       | Pha Sri Tem                                                                                                                                                                                                                                                                                                                                                                                                                                                                                                                                                                                                                                                                                                                                                                                                                                                                                                                                                                                                                                                                                                                                                                                                                                                                                                                                                                                                                                                                                                                                                                                                                                                                                                                                                                                                                                                                                                                                                                                                                                                                                                                    | ple                 |          | Yannawa Temple                                     |
| 21       | Mosque                                                                                                                                                                                                                                                                                                                                                                                                                                                                                                                                                                                                                                                                                                                                                                                                                                                                                                                                                                                                                                                                                                                                                                                                                                                                                                                                                                                                                                                                                                                                                                                                                                                                                                                                                                                                                                                                                                                                                                                                                                                                                                                         | Tall and the second | 243      | Bangkok Church                                     |
| 21       | Klong Ton M                                                                                                                                                                                                                                                                                                                                                                                                                                                                                                                                                                                                                                                                                                                                                                                                                                                                                                                                                                                                                                                                                                                                                                                                                                                                                                                                                                                                                                                                                                                                                                                                                                                                                                                                                                                                                                                                                                                                                                                                                                                                                                                    | losque              | 244      | Wattana Wittaya Church                             |
| 21       | and the second second                                                                                                                                                                                                                                                                                                                                                                                                                                                                                                                                                                                                                                                                                                                                                                                                                                                                                                                                                                                                                                                                                                                                                                                                                                                                                                                                                                                                                                                                                                                                                                                                                                                                                                                                                                                                                                                                                                                                                                                                                                                                                                          |                     | 245      | Victory Monument                                   |
| 21       |                                                                                                                                                                                                                                                                                                                                                                                                                                                                                                                                                                                                                                                                                                                                                                                                                                                                                                                                                                                                                                                                                                                                                                                                                                                                                                                                                                                                                                                                                                                                                                                                                                                                                                                                                                                                                                                                                                                                                                                                                                                                                                                                | e Temple            | 301      | Metropolitan Water Works Authority (Filter Section |
| 21       |                                                                                                                                                                                                                                                                                                                                                                                                                                                                                                                                                                                                                                                                                                                                                                                                                                                                                                                                                                                                                                                                                                                                                                                                                                                                                                                                                                                                                                                                                                                                                                                                                                                                                                                                                                                                                                                                                                                                                                                                                                                                                                                                |                     | 302      | Office of Children                                 |
| 21       |                                                                                                                                                                                                                                                                                                                                                                                                                                                                                                                                                                                                                                                                                                                                                                                                                                                                                                                                                                                                                                                                                                                                                                                                                                                                                                                                                                                                                                                                                                                                                                                                                                                                                                                                                                                                                                                                                                                                                                                                                                                                                                                                |                     | 302      | Welfare                                            |
| -        | Temple                                                                                                                                                                                                                                                                                                                                                                                                                                                                                                                                                                                                                                                                                                                                                                                                                                                                                                                                                                                                                                                                                                                                                                                                                                                                                                                                                                                                                                                                                                                                                                                                                                                                                                                                                                                                                                                                                                                                                                                                                                                                                                                         | akarn               | 303      | Hinistry of Foreign                                |
| 21       | Sa Bue Temp                                                                                                                                                                                                                                                                                                                                                                                                                                                                                                                                                                                                                                                                                                                                                                                                                                                                                                                                                                                                                                                                                                                                                                                                                                                                                                                                                                                                                                                                                                                                                                                                                                                                                                                                                                                                                                                                                                                                                                                                                                                                                                                    | le                  |          | Affairs                                            |
| 21       |                                                                                                                                                                                                                                                                                                                                                                                                                                                                                                                                                                                                                                                                                                                                                                                                                                                                                                                                                                                                                                                                                                                                                                                                                                                                                                                                                                                                                                                                                                                                                                                                                                                                                                                                                                                                                                                                                                                                                                                                                                                                                                                                |                     | 304      | Department of Highway                              |
| 21       | ·                                                                                                                                                                                                                                                                                                                                                                                                                                                                                                                                                                                                                                                                                                                                                                                                                                                                                                                                                                                                                                                                                                                                                                                                                                                                                                                                                                                                                                                                                                                                                                                                                                                                                                                                                                                                                                                                                                                                                                                                                                                                                                                              |                     | 305      | Police Fire Brigade<br>Division                    |
| 22       | Kaew Jam Fa                                                                                                                                                                                                                                                                                                                                                                                                                                                                                                                                                                                                                                                                                                                                                                                                                                                                                                                                                                                                                                                                                                                                                                                                                                                                                                                                                                                                                                                                                                                                                                                                                                                                                                                                                                                                                                                                                                                                                                                                                                                                                                                    | h Temple            | 306      | Ministry of Industry                               |
| 22       | Christ Chur                                                                                                                                                                                                                                                                                                                                                                                                                                                                                                                                                                                                                                                                                                                                                                                                                                                                                                                                                                                                                                                                                                                                                                                                                                                                                                                                                                                                                                                                                                                                                                                                                                                                                                                                                                                                                                                                                                                                                                                                                                                                                                                    | eh                  | 307      | Government Pharmaceutical                          |
| 22       | Muang Kae T                                                                                                                                                                                                                                                                                                                                                                                                                                                                                                                                                                                                                                                                                                                                                                                                                                                                                                                                                                                                                                                                                                                                                                                                                                                                                                                                                                                                                                                                                                                                                                                                                                                                                                                                                                                                                                                                                                                                                                                                                                                                                                                    | emple               | 307      | Organization                                       |
| 22       |                                                                                                                                                                                                                                                                                                                                                                                                                                                                                                                                                                                                                                                                                                                                                                                                                                                                                                                                                                                                                                                                                                                                                                                                                                                                                                                                                                                                                                                                                                                                                                                                                                                                                                                                                                                                                                                                                                                                                                                                                                                                                                                                |                     | 308      | Office of University                               |
| 22       | Sutti Warar                                                                                                                                                                                                                                                                                                                                                                                                                                                                                                                                                                                                                                                                                                                                                                                                                                                                                                                                                                                                                                                                                                                                                                                                                                                                                                                                                                                                                                                                                                                                                                                                                                                                                                                                                                                                                                                                                                                                                                                                                                                                                                                    | am Temple           |          | Affairs                                            |
| 22       | the second secon | : 1.                | 309      | Asoke-Din Daeng Electrici<br>Power, Sub Station    |
| 22       | Chinese Cem                                                                                                                                                                                                                                                                                                                                                                                                                                                                                                                                                                                                                                                                                                                                                                                                                                                                                                                                                                                                                                                                                                                                                                                                                                                                                                                                                                                                                                                                                                                                                                                                                                                                                                                                                                                                                                                                                                                                                                                                                                                                                                                    | etery               | 310      | Asoke-Din Daeng Telephone                          |
| 22       | Pok Burma To                                                                                                                                                                                                                                                                                                                                                                                                                                                                                                                                                                                                                                                                                                                                                                                                                                                                                                                                                                                                                                                                                                                                                                                                                                                                                                                                                                                                                                                                                                                                                                                                                                                                                                                                                                                                                                                                                                                                                                                                                                                                                                                   | emple               | 310      | Sub Station                                        |
| 22       | to the second of the second                                                                                                                                                                                                                                                                                                                                                                                                                                                                                                                                                                                                                                                                                                                                                                                                                                                                                                                                                                                                                                                                                                                                                                                                                                                                                                                                                                                                                                                                                                                                                                                                                                                                                                                                                                                                                                                                                                                                                                                                                                                                                                    | · ] .               | 311      | Department of Livestock                            |
| 22       | the state of the s |                     |          | Dévelopment                                        |