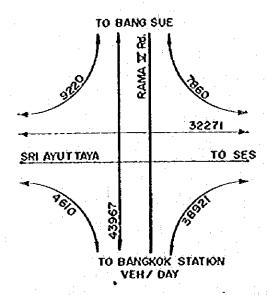

## 'APPENDICES TO CHAPTER 8'

| Code     | No. Descri                                                                                                                                                                                                                                                                                                                                                                                                                                                                                                                                                                                                                                                                                                                                                                                                                                                                                                                                                                                                                                                                                                                                                                                                                                                                                                                                                                                                                                                                                                                                                                                                                                                                                                                                                                                                                                                                                                                                                                                                                                                                                                                     | ption               | Code No. | Description                                        |
|----------|--------------------------------------------------------------------------------------------------------------------------------------------------------------------------------------------------------------------------------------------------------------------------------------------------------------------------------------------------------------------------------------------------------------------------------------------------------------------------------------------------------------------------------------------------------------------------------------------------------------------------------------------------------------------------------------------------------------------------------------------------------------------------------------------------------------------------------------------------------------------------------------------------------------------------------------------------------------------------------------------------------------------------------------------------------------------------------------------------------------------------------------------------------------------------------------------------------------------------------------------------------------------------------------------------------------------------------------------------------------------------------------------------------------------------------------------------------------------------------------------------------------------------------------------------------------------------------------------------------------------------------------------------------------------------------------------------------------------------------------------------------------------------------------------------------------------------------------------------------------------------------------------------------------------------------------------------------------------------------------------------------------------------------------------------------------------------------------------------------------------------------|---------------------|----------|----------------------------------------------------|
|          |                                                                                                                                                                                                                                                                                                                                                                                                                                                                                                                                                                                                                                                                                                                                                                                                                                                                                                                                                                                                                                                                                                                                                                                                                                                                                                                                                                                                                                                                                                                                                                                                                                                                                                                                                                                                                                                                                                                                                                                                                                                                                                                                |                     |          |                                                    |
| 10       |                                                                                                                                                                                                                                                                                                                                                                                                                                                                                                                                                                                                                                                                                                                                                                                                                                                                                                                                                                                                                                                                                                                                                                                                                                                                                                                                                                                                                                                                                                                                                                                                                                                                                                                                                                                                                                                                                                                                                                                                                                                                                                                                |                     | 230      | Chinese Christ Cemetery                            |
| 10       |                                                                                                                                                                                                                                                                                                                                                                                                                                                                                                                                                                                                                                                                                                                                                                                                                                                                                                                                                                                                                                                                                                                                                                                                                                                                                                                                                                                                                                                                                                                                                                                                                                                                                                                                                                                                                                                                                                                                                                                                                                                                                                                                |                     | 231      | Mosque                                             |
| 10       | Suan Pakard                                                                                                                                                                                                                                                                                                                                                                                                                                                                                                                                                                                                                                                                                                                                                                                                                                                                                                                                                                                                                                                                                                                                                                                                                                                                                                                                                                                                                                                                                                                                                                                                                                                                                                                                                                                                                                                                                                                                                                                                                                                                                                                    | Palace              | 232      | Sri Uma Thavee Mosque                              |
| 20       | Water min i                                                                                                                                                                                                                                                                                                                                                                                                                                                                                                                                                                                                                                                                                                                                                                                                                                                                                                                                                                                                                                                                                                                                                                                                                                                                                                                                                                                                                                                                                                                                                                                                                                                                                                                                                                                                                                                                                                                                                                                                                                                                                                                    |                     | 233      | Christ Church                                      |
| 20<br>20 |                                                                                                                                                                                                                                                                                                                                                                                                                                                                                                                                                                                                                                                                                                                                                                                                                                                                                                                                                                                                                                                                                                                                                                                                                                                                                                                                                                                                                                                                                                                                                                                                                                                                                                                                                                                                                                                                                                                                                                                                                                                                                                                                |                     | 234      | Yosque                                             |
| 3.53     |                                                                                                                                                                                                                                                                                                                                                                                                                                                                                                                                                                                                                                                                                                                                                                                                                                                                                                                                                                                                                                                                                                                                                                                                                                                                                                                                                                                                                                                                                                                                                                                                                                                                                                                                                                                                                                                                                                                                                                                                                                                                                                                                |                     | 235      | Lum Satta Tum Temple                               |
| 20       |                                                                                                                                                                                                                                                                                                                                                                                                                                                                                                                                                                                                                                                                                                                                                                                                                                                                                                                                                                                                                                                                                                                                                                                                                                                                                                                                                                                                                                                                                                                                                                                                                                                                                                                                                                                                                                                                                                                                                                                                                                                                                                                                |                     | 236      | Cemetery                                           |
| 20       |                                                                                                                                                                                                                                                                                                                                                                                                                                                                                                                                                                                                                                                                                                                                                                                                                                                                                                                                                                                                                                                                                                                                                                                                                                                                                                                                                                                                                                                                                                                                                                                                                                                                                                                                                                                                                                                                                                                                                                                                                                                                                                                                |                     | 237      | Chinese Cemetery                                   |
| 20       |                                                                                                                                                                                                                                                                                                                                                                                                                                                                                                                                                                                                                                                                                                                                                                                                                                                                                                                                                                                                                                                                                                                                                                                                                                                                                                                                                                                                                                                                                                                                                                                                                                                                                                                                                                                                                                                                                                                                                                                                                                                                                                                                | 1 4 4 4 7           | 238      | Sai Temple                                         |
| 20       | Patum Wanar                                                                                                                                                                                                                                                                                                                                                                                                                                                                                                                                                                                                                                                                                                                                                                                                                                                                                                                                                                                                                                                                                                                                                                                                                                                                                                                                                                                                                                                                                                                                                                                                                                                                                                                                                                                                                                                                                                                                                                                                                                                                                                                    | am Temple           | 239      | Reevaul Mosque                                     |
| 20       | Holy Redeem                                                                                                                                                                                                                                                                                                                                                                                                                                                                                                                                                                                                                                                                                                                                                                                                                                                                                                                                                                                                                                                                                                                                                                                                                                                                                                                                                                                                                                                                                                                                                                                                                                                                                                                                                                                                                                                                                                                                                                                                                                                                                                                    | er Church           | 240      | Pai Nguen Temple                                   |
| 20       | Dis Hong Sa                                                                                                                                                                                                                                                                                                                                                                                                                                                                                                                                                                                                                                                                                                                                                                                                                                                                                                                                                                                                                                                                                                                                                                                                                                                                                                                                                                                                                                                                                                                                                                                                                                                                                                                                                                                                                                                                                                                                                                                                                                                                                                                    | ram Temple          | 241      |                                                    |
| 20       | Mai Chong R                                                                                                                                                                                                                                                                                                                                                                                                                                                                                                                                                                                                                                                                                                                                                                                                                                                                                                                                                                                                                                                                                                                                                                                                                                                                                                                                                                                                                                                                                                                                                                                                                                                                                                                                                                                                                                                                                                                                                                                                                                                                                                                    | om Temple           | 242      | Bang Klo Temple                                    |
| 21       | Pha Sri Tem                                                                                                                                                                                                                                                                                                                                                                                                                                                                                                                                                                                                                                                                                                                                                                                                                                                                                                                                                                                                                                                                                                                                                                                                                                                                                                                                                                                                                                                                                                                                                                                                                                                                                                                                                                                                                                                                                                                                                                                                                                                                                                                    | ple                 |          | Yannawa Temple                                     |
| 21       | Mosque                                                                                                                                                                                                                                                                                                                                                                                                                                                                                                                                                                                                                                                                                                                                                                                                                                                                                                                                                                                                                                                                                                                                                                                                                                                                                                                                                                                                                                                                                                                                                                                                                                                                                                                                                                                                                                                                                                                                                                                                                                                                                                                         | Tall and the second | 243      | Bangkok Church                                     |
| 21       | Klong Ton M                                                                                                                                                                                                                                                                                                                                                                                                                                                                                                                                                                                                                                                                                                                                                                                                                                                                                                                                                                                                                                                                                                                                                                                                                                                                                                                                                                                                                                                                                                                                                                                                                                                                                                                                                                                                                                                                                                                                                                                                                                                                                                                    | losque              | 244      | Wattana Wittaya Church                             |
| 21       | and the second second                                                                                                                                                                                                                                                                                                                                                                                                                                                                                                                                                                                                                                                                                                                                                                                                                                                                                                                                                                                                                                                                                                                                                                                                                                                                                                                                                                                                                                                                                                                                                                                                                                                                                                                                                                                                                                                                                                                                                                                                                                                                                                          |                     | 245      | Victory Monument                                   |
| 21       |                                                                                                                                                                                                                                                                                                                                                                                                                                                                                                                                                                                                                                                                                                                                                                                                                                                                                                                                                                                                                                                                                                                                                                                                                                                                                                                                                                                                                                                                                                                                                                                                                                                                                                                                                                                                                                                                                                                                                                                                                                                                                                                                | e Temple            | 301      | Metropolitan Water Works Authority (Filter Section |
| 21       |                                                                                                                                                                                                                                                                                                                                                                                                                                                                                                                                                                                                                                                                                                                                                                                                                                                                                                                                                                                                                                                                                                                                                                                                                                                                                                                                                                                                                                                                                                                                                                                                                                                                                                                                                                                                                                                                                                                                                                                                                                                                                                                                |                     | 302      | Office of Children                                 |
| 21       |                                                                                                                                                                                                                                                                                                                                                                                                                                                                                                                                                                                                                                                                                                                                                                                                                                                                                                                                                                                                                                                                                                                                                                                                                                                                                                                                                                                                                                                                                                                                                                                                                                                                                                                                                                                                                                                                                                                                                                                                                                                                                                                                |                     | 302      | Welfare                                            |
| -        | Temple                                                                                                                                                                                                                                                                                                                                                                                                                                                                                                                                                                                                                                                                                                                                                                                                                                                                                                                                                                                                                                                                                                                                                                                                                                                                                                                                                                                                                                                                                                                                                                                                                                                                                                                                                                                                                                                                                                                                                                                                                                                                                                                         | akarn               | 303      | Hinistry of Foreign                                |
| 21       | Sa Bue Temp                                                                                                                                                                                                                                                                                                                                                                                                                                                                                                                                                                                                                                                                                                                                                                                                                                                                                                                                                                                                                                                                                                                                                                                                                                                                                                                                                                                                                                                                                                                                                                                                                                                                                                                                                                                                                                                                                                                                                                                                                                                                                                                    | le                  |          | Affairs                                            |
| 21       |                                                                                                                                                                                                                                                                                                                                                                                                                                                                                                                                                                                                                                                                                                                                                                                                                                                                                                                                                                                                                                                                                                                                                                                                                                                                                                                                                                                                                                                                                                                                                                                                                                                                                                                                                                                                                                                                                                                                                                                                                                                                                                                                |                     | 304      | Department of Highway                              |
| 21       | ·                                                                                                                                                                                                                                                                                                                                                                                                                                                                                                                                                                                                                                                                                                                                                                                                                                                                                                                                                                                                                                                                                                                                                                                                                                                                                                                                                                                                                                                                                                                                                                                                                                                                                                                                                                                                                                                                                                                                                                                                                                                                                                                              |                     | 305      | Police Fire Brigade<br>Division                    |
| 22       | Kaew Jam Fa                                                                                                                                                                                                                                                                                                                                                                                                                                                                                                                                                                                                                                                                                                                                                                                                                                                                                                                                                                                                                                                                                                                                                                                                                                                                                                                                                                                                                                                                                                                                                                                                                                                                                                                                                                                                                                                                                                                                                                                                                                                                                                                    | h Temple            | 306      | Ministry of Industry                               |
| 22       | Christ Chur                                                                                                                                                                                                                                                                                                                                                                                                                                                                                                                                                                                                                                                                                                                                                                                                                                                                                                                                                                                                                                                                                                                                                                                                                                                                                                                                                                                                                                                                                                                                                                                                                                                                                                                                                                                                                                                                                                                                                                                                                                                                                                                    | eh                  | 307      | Government Pharmaceutical                          |
| 22       | Muang Kae T                                                                                                                                                                                                                                                                                                                                                                                                                                                                                                                                                                                                                                                                                                                                                                                                                                                                                                                                                                                                                                                                                                                                                                                                                                                                                                                                                                                                                                                                                                                                                                                                                                                                                                                                                                                                                                                                                                                                                                                                                                                                                                                    | emple               | 307      | Organization                                       |
| 22       |                                                                                                                                                                                                                                                                                                                                                                                                                                                                                                                                                                                                                                                                                                                                                                                                                                                                                                                                                                                                                                                                                                                                                                                                                                                                                                                                                                                                                                                                                                                                                                                                                                                                                                                                                                                                                                                                                                                                                                                                                                                                                                                                |                     | 308      | Office of University                               |
| 22       | Sutti Warar                                                                                                                                                                                                                                                                                                                                                                                                                                                                                                                                                                                                                                                                                                                                                                                                                                                                                                                                                                                                                                                                                                                                                                                                                                                                                                                                                                                                                                                                                                                                                                                                                                                                                                                                                                                                                                                                                                                                                                                                                                                                                                                    | am Temple           |          | Affairs                                            |
| 22       | the second secon | : 1.                | 309      | Asoke-Din Daeng Electrici<br>Power, Sub Station    |
| 22       | Chinese Cem                                                                                                                                                                                                                                                                                                                                                                                                                                                                                                                                                                                                                                                                                                                                                                                                                                                                                                                                                                                                                                                                                                                                                                                                                                                                                                                                                                                                                                                                                                                                                                                                                                                                                                                                                                                                                                                                                                                                                                                                                                                                                                                    | etery               | 310      | Asoke-Din Daeng Telephone                          |
| 22       | Pok Burma To                                                                                                                                                                                                                                                                                                                                                                                                                                                                                                                                                                                                                                                                                                                                                                                                                                                                                                                                                                                                                                                                                                                                                                                                                                                                                                                                                                                                                                                                                                                                                                                                                                                                                                                                                                                                                                                                                                                                                                                                                                                                                                                   | emple               | 310      | Sub Station                                        |
| 22       | to the second of the second                                                                                                                                                                                                                                                                                                                                                                                                                                                                                                                                                                                                                                                                                                                                                                                                                                                                                                                                                                                                                                                                                                                                                                                                                                                                                                                                                                                                                                                                                                                                                                                                                                                                                                                                                                                                                                                                                                                                                                                                                                                                                                    | · ] .               | 311      | Department of Livestock                            |
| 22       | the state of the s |                     |          | Dévelopment                                        |