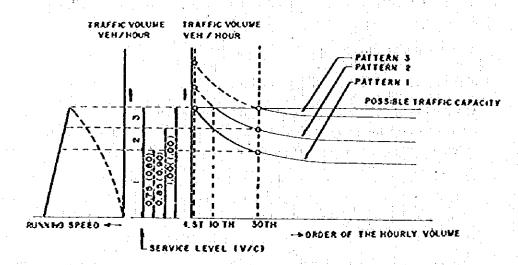

## 'APPENDICES TO CHAPTER 8'

| Code     | No. Descri                                                                                                                                                                                                                                                                                                                                                                                                                                                                                                                                                                                                                                                                                                                                                                                                                                                                                                                                                                                                                                                                                                                                                                                                                                                                                                                                                                                                                                                                                                                                                                                                                                                                                                                                                                                                                                                                                                                                                                                                                                                                                                                     | ption               | Code No. | Description                                        |
|----------|--------------------------------------------------------------------------------------------------------------------------------------------------------------------------------------------------------------------------------------------------------------------------------------------------------------------------------------------------------------------------------------------------------------------------------------------------------------------------------------------------------------------------------------------------------------------------------------------------------------------------------------------------------------------------------------------------------------------------------------------------------------------------------------------------------------------------------------------------------------------------------------------------------------------------------------------------------------------------------------------------------------------------------------------------------------------------------------------------------------------------------------------------------------------------------------------------------------------------------------------------------------------------------------------------------------------------------------------------------------------------------------------------------------------------------------------------------------------------------------------------------------------------------------------------------------------------------------------------------------------------------------------------------------------------------------------------------------------------------------------------------------------------------------------------------------------------------------------------------------------------------------------------------------------------------------------------------------------------------------------------------------------------------------------------------------------------------------------------------------------------------|---------------------|----------|----------------------------------------------------|
|          |                                                                                                                                                                                                                                                                                                                                                                                                                                                                                                                                                                                                                                                                                                                                                                                                                                                                                                                                                                                                                                                                                                                                                                                                                                                                                                                                                                                                                                                                                                                                                                                                                                                                                                                                                                                                                                                                                                                                                                                                                                                                                                                                |                     |          |                                                    |
| 10       |                                                                                                                                                                                                                                                                                                                                                                                                                                                                                                                                                                                                                                                                                                                                                                                                                                                                                                                                                                                                                                                                                                                                                                                                                                                                                                                                                                                                                                                                                                                                                                                                                                                                                                                                                                                                                                                                                                                                                                                                                                                                                                                                |                     | 230      | Chinese Christ Cemetery                            |
| 10       |                                                                                                                                                                                                                                                                                                                                                                                                                                                                                                                                                                                                                                                                                                                                                                                                                                                                                                                                                                                                                                                                                                                                                                                                                                                                                                                                                                                                                                                                                                                                                                                                                                                                                                                                                                                                                                                                                                                                                                                                                                                                                                                                |                     | 231      | Mosque                                             |
| 10       | Suan Pakard                                                                                                                                                                                                                                                                                                                                                                                                                                                                                                                                                                                                                                                                                                                                                                                                                                                                                                                                                                                                                                                                                                                                                                                                                                                                                                                                                                                                                                                                                                                                                                                                                                                                                                                                                                                                                                                                                                                                                                                                                                                                                                                    | Palace              | 232      | Sri Uma Thavee Mosque                              |
| 20       | Water min i                                                                                                                                                                                                                                                                                                                                                                                                                                                                                                                                                                                                                                                                                                                                                                                                                                                                                                                                                                                                                                                                                                                                                                                                                                                                                                                                                                                                                                                                                                                                                                                                                                                                                                                                                                                                                                                                                                                                                                                                                                                                                                                    |                     | 233      | Christ Church                                      |
| 20<br>20 |                                                                                                                                                                                                                                                                                                                                                                                                                                                                                                                                                                                                                                                                                                                                                                                                                                                                                                                                                                                                                                                                                                                                                                                                                                                                                                                                                                                                                                                                                                                                                                                                                                                                                                                                                                                                                                                                                                                                                                                                                                                                                                                                |                     | 234      | Yosque                                             |
| 3.53     |                                                                                                                                                                                                                                                                                                                                                                                                                                                                                                                                                                                                                                                                                                                                                                                                                                                                                                                                                                                                                                                                                                                                                                                                                                                                                                                                                                                                                                                                                                                                                                                                                                                                                                                                                                                                                                                                                                                                                                                                                                                                                                                                |                     | 235      | Lum Satta Tum Temple                               |
| 20       |                                                                                                                                                                                                                                                                                                                                                                                                                                                                                                                                                                                                                                                                                                                                                                                                                                                                                                                                                                                                                                                                                                                                                                                                                                                                                                                                                                                                                                                                                                                                                                                                                                                                                                                                                                                                                                                                                                                                                                                                                                                                                                                                |                     | 236      | Cemetery                                           |
| 20       |                                                                                                                                                                                                                                                                                                                                                                                                                                                                                                                                                                                                                                                                                                                                                                                                                                                                                                                                                                                                                                                                                                                                                                                                                                                                                                                                                                                                                                                                                                                                                                                                                                                                                                                                                                                                                                                                                                                                                                                                                                                                                                                                |                     | 237      | Chinese Cemetery                                   |
| 20       |                                                                                                                                                                                                                                                                                                                                                                                                                                                                                                                                                                                                                                                                                                                                                                                                                                                                                                                                                                                                                                                                                                                                                                                                                                                                                                                                                                                                                                                                                                                                                                                                                                                                                                                                                                                                                                                                                                                                                                                                                                                                                                                                | 1 4 4 4 7           | 238      | Sai Temple                                         |
| 20       | Patum Wanar                                                                                                                                                                                                                                                                                                                                                                                                                                                                                                                                                                                                                                                                                                                                                                                                                                                                                                                                                                                                                                                                                                                                                                                                                                                                                                                                                                                                                                                                                                                                                                                                                                                                                                                                                                                                                                                                                                                                                                                                                                                                                                                    | am Temple           | 239      | Reevaul Mosque                                     |
| 20       | Holy Redeem                                                                                                                                                                                                                                                                                                                                                                                                                                                                                                                                                                                                                                                                                                                                                                                                                                                                                                                                                                                                                                                                                                                                                                                                                                                                                                                                                                                                                                                                                                                                                                                                                                                                                                                                                                                                                                                                                                                                                                                                                                                                                                                    | er Church           | 240      | Pai Nguen Temple                                   |
| 20       | Dis Hong Sa                                                                                                                                                                                                                                                                                                                                                                                                                                                                                                                                                                                                                                                                                                                                                                                                                                                                                                                                                                                                                                                                                                                                                                                                                                                                                                                                                                                                                                                                                                                                                                                                                                                                                                                                                                                                                                                                                                                                                                                                                                                                                                                    | ram Temple          | 241      |                                                    |
| 20       | Mai Chong R                                                                                                                                                                                                                                                                                                                                                                                                                                                                                                                                                                                                                                                                                                                                                                                                                                                                                                                                                                                                                                                                                                                                                                                                                                                                                                                                                                                                                                                                                                                                                                                                                                                                                                                                                                                                                                                                                                                                                                                                                                                                                                                    | om Temple           | 242      | Bang Klo Temple                                    |
| 21       | Pha Sri Tem                                                                                                                                                                                                                                                                                                                                                                                                                                                                                                                                                                                                                                                                                                                                                                                                                                                                                                                                                                                                                                                                                                                                                                                                                                                                                                                                                                                                                                                                                                                                                                                                                                                                                                                                                                                                                                                                                                                                                                                                                                                                                                                    | ple                 |          | Yannawa Temple                                     |
| 21       | Mosque                                                                                                                                                                                                                                                                                                                                                                                                                                                                                                                                                                                                                                                                                                                                                                                                                                                                                                                                                                                                                                                                                                                                                                                                                                                                                                                                                                                                                                                                                                                                                                                                                                                                                                                                                                                                                                                                                                                                                                                                                                                                                                                         | Tall and the second | 243      | Bangkok Church                                     |
| 21       | Klong Ton M                                                                                                                                                                                                                                                                                                                                                                                                                                                                                                                                                                                                                                                                                                                                                                                                                                                                                                                                                                                                                                                                                                                                                                                                                                                                                                                                                                                                                                                                                                                                                                                                                                                                                                                                                                                                                                                                                                                                                                                                                                                                                                                    | losque              | 244      | Wattana Wittaya Church                             |
| 21       | and the second second                                                                                                                                                                                                                                                                                                                                                                                                                                                                                                                                                                                                                                                                                                                                                                                                                                                                                                                                                                                                                                                                                                                                                                                                                                                                                                                                                                                                                                                                                                                                                                                                                                                                                                                                                                                                                                                                                                                                                                                                                                                                                                          |                     | 245      | Victory Monument                                   |
| 21       |                                                                                                                                                                                                                                                                                                                                                                                                                                                                                                                                                                                                                                                                                                                                                                                                                                                                                                                                                                                                                                                                                                                                                                                                                                                                                                                                                                                                                                                                                                                                                                                                                                                                                                                                                                                                                                                                                                                                                                                                                                                                                                                                | e Temple            | 301      | Metropolitan Water Works Authority (Filter Section |
| 21       |                                                                                                                                                                                                                                                                                                                                                                                                                                                                                                                                                                                                                                                                                                                                                                                                                                                                                                                                                                                                                                                                                                                                                                                                                                                                                                                                                                                                                                                                                                                                                                                                                                                                                                                                                                                                                                                                                                                                                                                                                                                                                                                                |                     | 302      | Office of Children                                 |
| 21       |                                                                                                                                                                                                                                                                                                                                                                                                                                                                                                                                                                                                                                                                                                                                                                                                                                                                                                                                                                                                                                                                                                                                                                                                                                                                                                                                                                                                                                                                                                                                                                                                                                                                                                                                                                                                                                                                                                                                                                                                                                                                                                                                |                     | 302      | Welfare                                            |
| -        | Temple                                                                                                                                                                                                                                                                                                                                                                                                                                                                                                                                                                                                                                                                                                                                                                                                                                                                                                                                                                                                                                                                                                                                                                                                                                                                                                                                                                                                                                                                                                                                                                                                                                                                                                                                                                                                                                                                                                                                                                                                                                                                                                                         | akarn               | 303      | Hinistry of Foreign                                |
| 21       | Sa Bue Temp                                                                                                                                                                                                                                                                                                                                                                                                                                                                                                                                                                                                                                                                                                                                                                                                                                                                                                                                                                                                                                                                                                                                                                                                                                                                                                                                                                                                                                                                                                                                                                                                                                                                                                                                                                                                                                                                                                                                                                                                                                                                                                                    | le                  |          | Affairs                                            |
| 21       |                                                                                                                                                                                                                                                                                                                                                                                                                                                                                                                                                                                                                                                                                                                                                                                                                                                                                                                                                                                                                                                                                                                                                                                                                                                                                                                                                                                                                                                                                                                                                                                                                                                                                                                                                                                                                                                                                                                                                                                                                                                                                                                                |                     | 304      | Department of Highway                              |
| 21       | ·                                                                                                                                                                                                                                                                                                                                                                                                                                                                                                                                                                                                                                                                                                                                                                                                                                                                                                                                                                                                                                                                                                                                                                                                                                                                                                                                                                                                                                                                                                                                                                                                                                                                                                                                                                                                                                                                                                                                                                                                                                                                                                                              |                     | 305      | Police Fire Brigade<br>Division                    |
| 22       | Kaew Jam Fa                                                                                                                                                                                                                                                                                                                                                                                                                                                                                                                                                                                                                                                                                                                                                                                                                                                                                                                                                                                                                                                                                                                                                                                                                                                                                                                                                                                                                                                                                                                                                                                                                                                                                                                                                                                                                                                                                                                                                                                                                                                                                                                    | h Temple            | 306      | Ministry of Industry                               |
| 22       | Christ Chur                                                                                                                                                                                                                                                                                                                                                                                                                                                                                                                                                                                                                                                                                                                                                                                                                                                                                                                                                                                                                                                                                                                                                                                                                                                                                                                                                                                                                                                                                                                                                                                                                                                                                                                                                                                                                                                                                                                                                                                                                                                                                                                    | eh                  | 307      | Government Pharmaceutical                          |
| 22       | Muang Kae T                                                                                                                                                                                                                                                                                                                                                                                                                                                                                                                                                                                                                                                                                                                                                                                                                                                                                                                                                                                                                                                                                                                                                                                                                                                                                                                                                                                                                                                                                                                                                                                                                                                                                                                                                                                                                                                                                                                                                                                                                                                                                                                    | emple               | 307      | Organization                                       |
| 22       |                                                                                                                                                                                                                                                                                                                                                                                                                                                                                                                                                                                                                                                                                                                                                                                                                                                                                                                                                                                                                                                                                                                                                                                                                                                                                                                                                                                                                                                                                                                                                                                                                                                                                                                                                                                                                                                                                                                                                                                                                                                                                                                                |                     | 308      | Office of University                               |
| 22       | Sutti Warar                                                                                                                                                                                                                                                                                                                                                                                                                                                                                                                                                                                                                                                                                                                                                                                                                                                                                                                                                                                                                                                                                                                                                                                                                                                                                                                                                                                                                                                                                                                                                                                                                                                                                                                                                                                                                                                                                                                                                                                                                                                                                                                    | am Temple           |          | Affairs                                            |
| 22       | the second secon | : 1.                | 309      | Asoke-Din Daeng Electrici<br>Power, Sub Station    |
| 22       | Chinese Cem                                                                                                                                                                                                                                                                                                                                                                                                                                                                                                                                                                                                                                                                                                                                                                                                                                                                                                                                                                                                                                                                                                                                                                                                                                                                                                                                                                                                                                                                                                                                                                                                                                                                                                                                                                                                                                                                                                                                                                                                                                                                                                                    | etery               | 310      | Asoke-Din Daeng Telephone                          |
| 22       | Pok Burma To                                                                                                                                                                                                                                                                                                                                                                                                                                                                                                                                                                                                                                                                                                                                                                                                                                                                                                                                                                                                                                                                                                                                                                                                                                                                                                                                                                                                                                                                                                                                                                                                                                                                                                                                                                                                                                                                                                                                                                                                                                                                                                                   | emple               | 310      | Sub Station                                        |
| 22       | to the second of the second                                                                                                                                                                                                                                                                                                                                                                                                                                                                                                                                                                                                                                                                                                                                                                                                                                                                                                                                                                                                                                                                                                                                                                                                                                                                                                                                                                                                                                                                                                                                                                                                                                                                                                                                                                                                                                                                                                                                                                                                                                                                                                    | · ] .               | 311      | Department of Livestock                            |
| 22       | the state of the s |                     |          | Dévelopment                                        |