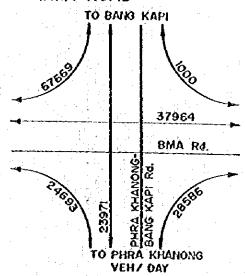

|                                          |                                            |               |                         |
|   | -                          |                     |                                    | TOTAL                                    | 0.914                                      | 1.00          | f2Ó                     |

LANE ARRANGEMENT



L TRAFFIC CAPACITY PER LANE

THROUGH LANE . 2000 YEH (PCU) / GREEN HOUR TURNING LANE . 1800 YEH (PCU) / GREEN HOUR

2. PEAK FACTOR

\* 6.5 %

3. PERCENTAGE OF HEAVY VEHICLES

= 13.0%

4 DIRECTIONAL DISTRIBUTION OF FUTURE DESIGN HOURLY VOLUME

= 55.0 %

APPENDIX FIG. 9 - 5(9)

TRAFFIC ANALYSIS OF INTERSECTION(9)

YEAR: 2000

NAME OF INTERSECTION: SES (E) XPHRA KHANONG - BANG KAPI ROAD BMA ROAD





| VEH | 1 | HOL | jΩ |
|-----|---|-----|----|

|   | AFFIC PHASE  ( VEH/H ) | TRAFFIC<br>VÓLUME<br>V ( PČU/H )       | POSSIBLE<br>CAPACITY<br>Co ( PCU/H ) | INTEGRATED<br>CONGESTION<br>RATIO Y = V/Cp | MODIFIED<br>Y | PHASE<br>TIME<br>( SEC. ) |
|---|------------------------|----------------------------------------|--------------------------------------|--------------------------------------------|---------------|---------------------------|
|   | 1979<br>1110<br>722    | VL=2184<br>VT=1225<br>VR=797           | 2x1800<br>3x2000                     | 0.30                                       | 0.30          | 43+2                      |
| 2 | 35<br>1357<br>1021     | VR=38<br>VT=1498<br>VL±1127            | 4×2000<br>2×1800                     | 0.55