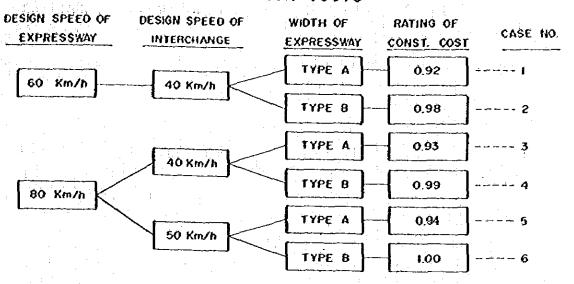

## 'APPENDICES TO CHAPTER 8'

| Code     | No. Descri                                                                                                                                                                                                                                                                                                                                                                                                                                                                                                                                                                                                                                                                                                                                                                                                                                                                                                                                                                                                                                                                                                                                                                                                                                                                                                                                                                                                                                                                                                                                                                                                                                                                                                                                                                                                                                                                                                                                                                                                                                                                                                                     | ption               | Code No. | Description                                        |
|----------|--------------------------------------------------------------------------------------------------------------------------------------------------------------------------------------------------------------------------------------------------------------------------------------------------------------------------------------------------------------------------------------------------------------------------------------------------------------------------------------------------------------------------------------------------------------------------------------------------------------------------------------------------------------------------------------------------------------------------------------------------------------------------------------------------------------------------------------------------------------------------------------------------------------------------------------------------------------------------------------------------------------------------------------------------------------------------------------------------------------------------------------------------------------------------------------------------------------------------------------------------------------------------------------------------------------------------------------------------------------------------------------------------------------------------------------------------------------------------------------------------------------------------------------------------------------------------------------------------------------------------------------------------------------------------------------------------------------------------------------------------------------------------------------------------------------------------------------------------------------------------------------------------------------------------------------------------------------------------------------------------------------------------------------------------------------------------------------------------------------------------------|---------------------|----------|----------------------------------------------------|
|          |                                                                                                                                                                                                                                                                                                                                                                                                                                                                                                                                                                                                                                                                                                                                                                                                                                                                                                                                                                                                                                                                                                                                                                                                                                                                                                                                                                                                                                                                                                                                                                                                                                                                                                                                                                                                                                                                                                                                                                                                                                                                                                                                |                     |          |                                                    |
| 10       |                                                                                                                                                                                                                                                                                                                                                                                                                                                                                                                                                                                                                                                                                                                                                                                                                                                                                                                                                                                                                                                                                                                                                                                                                                                                                                                                                                                                                                                                                                                                                                                                                                                                                                                                                                                                                                                                                                                                                                                                                                                                                                                                |                     | 230      | Chinese Christ Cemetery                            |
| 10       |                                                                                                                                                                                                                                                                                                                                                                                                                                                                                                                                                                                                                                                                                                                                                                                                                                                                                                                                                                                                                                                                                                                                                                                                                                                                                                                                                                                                                                                                                                                                                                                                                                                                                                                                                                                                                                                                                                                                                                                                                                                                                                                                |                     | 231      | Mosque                                             |
| 10       | Suan Pakard                                                                                                                                                                                                                                                                                                                                                                                                                                                                                                                                                                                                                                                                                                                                                                                                                                                                                                                                                                                                                                                                                                                                                                                                                                                                                                                                                                                                                                                                                                                                                                                                                                                                                                                                                                                                                                                                                                                                                                                                                                                                                                                    | Palace              | 232      | Sri Uma Thavee Mosque                              |
| 20       | Water min i                                                                                                                                                                                                                                                                                                                                                                                                                                                                                                                                                                                                                                                                                                                                                                                                                                                                                                                                                                                                                                                                                                                                                                                                                                                                                                                                                                                                                                                                                                                                                                                                                                                                                                                                                                                                                                                                                                                                                                                                                                                                                                                    |                     | 233      | Christ Church                                      |
| 20<br>20 |                                                                                                                                                                                                                                                                                                                                                                                                                                                                                                                                                                                                                                                                                                                                                                                                                                                                                                                                                                                                                                                                                                                                                                                                                                                                                                                                                                                                                                                                                                                                                                                                                                                                                                                                                                                                                                                                                                                                                                                                                                                                                                                                |                     | 234      | Yosque                                             |
| 3.53     |                                                                                                                                                                                                                                                                                                                                                                                                                                                                                                                                                                                                                                                                                                                                                                                                                                                                                                                                                                                                                                                                                                                                                                                                                                                                                                                                                                                                                                                                                                                                                                                                                                                                                                                                                                                                                                                                                                                                                                                                                                                                                                                                |                     | 235      | Lum Satta Tum Temple                               |
| 20       |                                                                                                                                                                                                                                                                                                                                                                                                                                                                                                                                                                                                                                                                                                                                                                                                                                                                                                                                                                                                                                                                                                                                                                                                                                                                                                                                                                                                                                                                                                                                                                                                                                                                                                                                                                                                                                                                                                                                                                                                                                                                                                                                |                     | 236      | Cemetery                                           |
| 20       |                                                                                                                                                                                                                                                                                                                                                                                                                                                                                                                                                                                                                                                                                                                                                                                                                                                                                                                                                                                                                                                                                                                                                                                                                                                                                                                                                                                                                                                                                                                                                                                                                                                                                                                                                                                                                                                                                                                                                                                                                                                                                                                                |                     | 237      | Chinese Cemetery                                   |
| 20       |                                                                                                                                                                                                                                                                                                                                                                                                                                                                                                                                                                                                                                                                                                                                                                                                                                                                                                                                                                                                                                                                                                                                                                                                                                                                                                                                                                                                                                                                                                                                                                                                                                                                                                                                                                                                                                                                                                                                                                                                                                                                                                                                | 1 4 4 4 7           | 238      | Sai Temple                                         |
| 20       | Patum Wanar                                                                                                                                                                                                                                                                                                                                                                                                                                                                                                                                                                                                                                                                                                                                                                                                                                                                                                                                                                                                                                                                                                                                                                                                                                                                                                                                                                                                                                                                                                                                                                                                                                                                                                                                                                                                                                                                                                                                                                                                                                                                                                                    | am Temple           | 239      | Reevaul Mosque                                     |
| 20       | Holy Redeem                                                                                                                                                                                                                                                                                                                                                                                                                                                                                                                                                                                                                                                                                                                                                                                                                                                                                                                                                                                                                                                                                                                                                                                                                                                                                                                                                                                                                                                                                                                                                                                                                                                                                                                                                                                                                                                                                                                                                                                                                                                                                                                    | er Church           | 240      | Pai Nguen Temple                                   |
| 20       | Dis Hong Sa                                                                                                                                                                                                                                                                                                                                                                                                                                                                                                                                                                                                                                                                                                                                                                                                                                                                                                                                                                                                                                                                                                                                                                                                                                                                                                                                                                                                                                                                                                                                                                                                                                                                                                                                                                                                                                                                                                                                                                                                                                                                                                                    | ram Temple          | 241      |                                                    |
| 20       | Mai Chong R                                                                                                                                                                                                                                                                                                                                                                                                                                                                                                                                                                                                                                                                                                                                                                                                                                                                                                                                                                                                                                                                                                                                                                                                                                                                                                                                                                                                                                                                                                                                                                                                                                                                                                                                                                                                                                                                                                                                                                                                                                                                                                                    | om Temple           | 242      | Bang Klo Temple                                    |
| 21       | Pha Sri Tem                                                                                                                                                                                                                                                                                                                                                                                                                                                                                                                                                                                                                                                                                                                                                                                                                                                                                                                                                                                                                                                                                                                                                                                                                                                                                                                                                                                                                                                                                                                                                                                                                                                                                                                                                                                                                                                                                                                                                                                                                                                                                                                    | ple                 |          | Yannawa Temple                                     |
| 21       | Mosque                                                                                                                                                                                                                                                                                                                                                                                                                                                                                                                                                                                                                                                                                                                                                                                                                                                                                                                                                                                                                                                                                                                                                                                                                                                                                                                                                                                                                                                                                                                                                                                                                                                                                                                                                                                                                                                                                                                                                                                                                                                                                                                         | Tall and the second | 243      | Bangkok Church                                     |
| 21       | Klong Ton M                                                                                                                                                                                                                                                                                                                                                                                                                                                                                                                                                                                                                                                                                                                                                                                                                                                                                                                                                                                                                                                                                                                                                                                                                                                                                                                                                                                                                                                                                                                                                                                                                                                                                                                                                                                                                                                                                                                                                                                                                                                                                                                    | losque              | 244      | Wattana Wittaya Church                             |
| 21       | and the second second                                                                                                                                                                                                                                                                                                                                                                                                                                                                                                                                                                                                                                                                                                                                                                                                                                                                                                                                                                                                                                                                                                                                                                                                                                                                                                                                                                                                                                                                                                                                                                                                                                                                                                                                                                                                                                                                                                                                                                                                                                                                                                          |                     | 245      | Victory Monument                                   |
| 21       |                                                                                                                                                                                                                                                                                                                                                                                                                                                                                                                                                                                                                                                                                                                                                                                                                                                                                                                                                                                                                                                                                                                                                                                                                                                                                                                                                                                                                                                                                                                                                                                                                                                                                                                                                                                                                                                                                                                                                                                                                                                                                                                                | e Temple            | 301      | Metropolitan Water Works Authority (Filter Section |
| 21       |                                                                                                                                                                                                                                                                                                                                                                                                                                                                                                                                                                                                                                                                                                                                                                                                                                                                                                                                                                                                                                                                                                                                                                                                                                                                                                                                                                                                                                                                                                                                                                                                                                                                                                                                                                                                                                                                                                                                                                                                                                                                                                                                |                     | 302      | Office of Children                                 |
| 21       |                                                                                                                                                                                                                                                                                                                                                                                                                                                                                                                                                                                                                                                                                                                                                                                                                                                                                                                                                                                                                                                                                                                                                                                                                                                                                                                                                                                                                                                                                                                                                                                                                                                                                                                                                                                                                                                                                                                                                                                                                                                                                                                                |                     | 302      | Welfare                                            |
| -        | Temple                                                                                                                                                                                                                                                                                                                                                                                                                                                                                                                                                                                                                                                                                                                                                                                                                                                                                                                                                                                                                                                                                                                                                                                                                                                                                                                                                                                                                                                                                                                                                                                                                                                                                                                                                                                                                                                                                                                                                                                                                                                                                                                         | akarn               | 303      | Hinistry of Foreign                                |
| 21       | Sa Bue Temp                                                                                                                                                                                                                                                                                                                                                                                                                                                                                                                                                                                                                                                                                                                                                                                                                                                                                                                                                                                                                                                                                                                                                                                                                                                                                                                                                                                                                                                                                                                                                                                                                                                                                                                                                                                                                                                                                                                                                                                                                                                                                                                    | le                  |          | Affairs                                            |
| 21       |                                                                                                                                                                                                                                                                                                                                                                                                                                                                                                                                                                                                                                                                                                                                                                                                                                                                                                                                                                                                                                                                                                                                                                                                                                                                                                                                                                                                                                                                                                                                                                                                                                                                                                                                                                                                                                                                                                                                                                                                                                                                                                                                |                     | 304      | Department of Highway                              |
| 21       | ·                                                                                                                                                                                                                                                                                                                                                                                                                                                                                                                                                                                                                                                                                                                                                                                                                                                                                                                                                                                                                                                                                                                                                                                                                                                                                                                                                                                                                                                                                                                                                                                                                                                                                                                                                                                                                                                                                                                                                                                                                                                                                                                              |                     | 305      | Police Fire Brigade<br>Division                    |
| 22       | Kaew Jam Fa                                                                                                                                                                                                                                                                                                                                                                                                                                                                                                                                                                                                                                                                                                                                                                                                                                                                                                                                                                                                                                                                                                                                                                                                                                                                                                                                                                                                                                                                                                                                                                                                                                                                                                                                                                                                                                                                                                                                                                                                                                                                                                                    | h Temple            | 306      | Ministry of Industry                               |
| 22       | Christ Chur                                                                                                                                                                                                                                                                                                                                                                                                                                                                                                                                                                                                                                                                                                                                                                                                                                                                                                                                                                                                                                                                                                                                                                                                                                                                                                                                                                                                                                                                                                                                                                                                                                                                                                                                                                                                                                                                                                                                                                                                                                                                                                                    | eh                  | 307      | Government Pharmaceutical                          |
| 22       | Muang Kae T                                                                                                                                                                                                                                                                                                                                                                                                                                                                                                                                                                                                                                                                                                                                                                                                                                                                                                                                                                                                                                                                                                                                                                                                                                                                                                                                                                                                                                                                                                                                                                                                                                                                                                                                                                                                                                                                                                                                                                                                                                                                                                                    | emple               | 307      | Organization                                       |
| 22       |                                                                                                                                                                                                                                                                                                                                                                                                                                                                                                                                                                                                                                                                                                                                                                                                                                                                                                                                                                                                                                                                                                                                                                                                                                                                                                                                                                                                                                                                                                                                                                                                                                                                                                                                                                                                                                                                                                                                                                                                                                                                                                                                |                     | 308      | Office of University                               |
| 22       | Sutti Warar                                                                                                                                                                                                                                                                                                                                                                                                                                                                                                                                                                                                                                                                                                                                                                                                                                                                                                                                                                                                                                                                                                                                                                                                                                                                                                                                                                                                                                                                                                                                                                                                                                                                                                                                                                                                                                                                                                                                                                                                                                                                                                                    | am Temple           |          | Affairs                                            |
| 22       | the second secon | : 1.                | 309      | Asoke-Din Daeng Electrici<br>Power, Sub Station    |
| 22       | Chinese Cem                                                                                                                                                                                                                                                                                                                                                                                                                                                                                                                                                                                                                                                                                                                                                                                                                                                                                                                                                                                                                                                                                                                                                                                                                                                                                                                                                                                                                                                                                                                                                                                                                                                                                                                                                                                                                                                                                                                                                                                                                                                                                                                    | etery               | 310      | Asoke-Din Daeng Telephone                          |
| 22       | Pok Burma To                                                                                                                                                                                                                                                                                                                                                                                                                                                                                                                                                                                                                                                                                                                                                                                                                                                                                                                                                                                                                                                                                                                                                                                                                                                                                                                                                                                                                                                                                                                                                                                                                                                                                                                                                                                                                                                                                                                                                                                                                                                                                                                   | emple               | 310      | Sub Station                                        |
| 22       | to the second of the second                                                                                                                                                                                                                                                                                                                                                                                                                                                                                                                                                                                                                                                                                                                                                                                                                                                                                                                                                                                                                                                                                                                                                                                                                                                                                                                                                                                                                                                                                                                                                                                                                                                                                                                                                                                                                                                                                                                                                                                                                                                                                                    | · ] .               | 311      | Department of Livestock                            |
| 22       | the state of the s |                     |          | Dévelopment                                        |