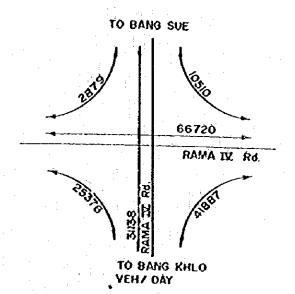

| (VL=310 }779<br>VR=779           | 3 x 1800 }5400                       | 0.144*                                     | <b>0.17</b>   | 24 <del>1</del> 2         |
|        |                                 |                                  | TOTAL                                | 0.840                                      | 1.00          | 150                       |

#### LANE ARRANGEMENT



L TRAFFIC CAPACITY PER LANE

THROUGH LANE : 2000 YEH (PCU)/GREEN HOUR TURNING LANE : 1800 YEH (PCU)/GREEN HOUR

2. PEAK FACTOR

6.5 %

3. PERCENTAGE OF HEAVY VEHICLES

\* 15.0 %

4 DIRECTIONAL DISTRIBUTION OF FUTURE DESIGN HOURLY VOLUME

55.0%

APPENDIX FIG. 9-5(1)

TRAFFIC ANALYSIS OF INTERSECTION(I)

YEAR: 2000

NAME OF INTERSECTION: SES (N-S) X RAMA IV ROAD X RAMA VI ROAD





**VEH / HOUR** 

| 1 1      | AFFIC PHASE<br>( VEH/H ) | TRAFFIC<br>VOLUME<br>V(PCU/H)       | POSSIBLE<br>CAPACITY<br>Co ( PCU/H ) | INTEGRATED<br>CONGESTION<br>RATIO Y = V/Cp | MODIFIED     | PHASE<br>TIME<br>( SEC. ) |
|----------|--------------------------|-------------------------------------|--------------------------------------|--------------------------------------------|--------------|---------------------------|
| <b>I</b> | 94<br>1957<br>439        | VL= 92<br>VT= 260<br>VR= 484        | 2x18000<br>5x2000 }13600             | 0.20                                       | 0.20         | 28 + 2                    |
| 2        | 307<br>2392<br>1008      | VR=338<br>VT=2160<br>VL=1112        | 5x2000<br> x1800                     | 0.34                                       | 0.