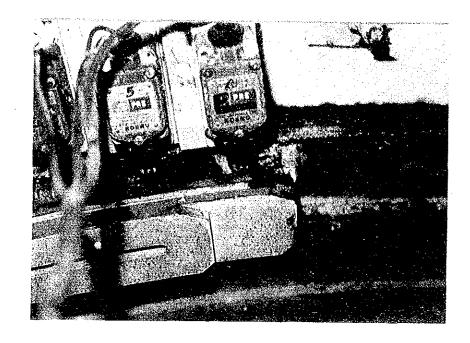

| FILM NO. | Y 3      | NEGA NO. | 16     |
|----------|----------|----------|--------|
| DATE     |          | DATA     | 2.10.2 |
| PLACE    |          |          |        |
| EL       | Angle De | et.      |        |
|          |          |          |        |
|          |          |          |        |
|          |          |          |        |
|          |          |          |        |
|          |          |          |        |