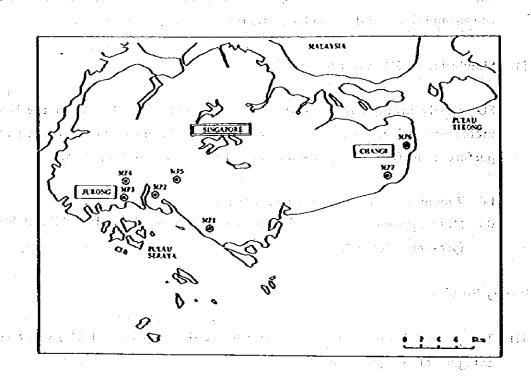

#### 3. Survey Area

The survey area of this study covers the total area of the Republic of Singapore.

For monitoring the present level of SO<sub>2</sub> concentration and meteorological conditions, seven monitoring stations have been established as shown in Fig. 1.

The outline of the study is shown in Fig. 2.

(1) SO<sub>2</sub> concentration and the forest of the state of the property of the second along the free forest of the second of the

The continuous and automatic monitoring of ambient SO2 concentration has been conducted for 365 days during July 15th 1981 to July 14th 1982, by establishing 7 monitoring stations (MP-1 to MP-7). and if the bottom is a little

MP-1: National University of Singapore (NUS)

MP-2: JTC Town Hall

MP-3: JTC Soil Investigation Unit (SIU)

MP-4: Boon Lay Apartment

MP-5: Bukit Timah Fire Station

MP-6: Changi Airport

MP-7: Bedok Police Station

Fig. 1 Location of Monitoring Stations

Fig. 2 Outline of Study

: