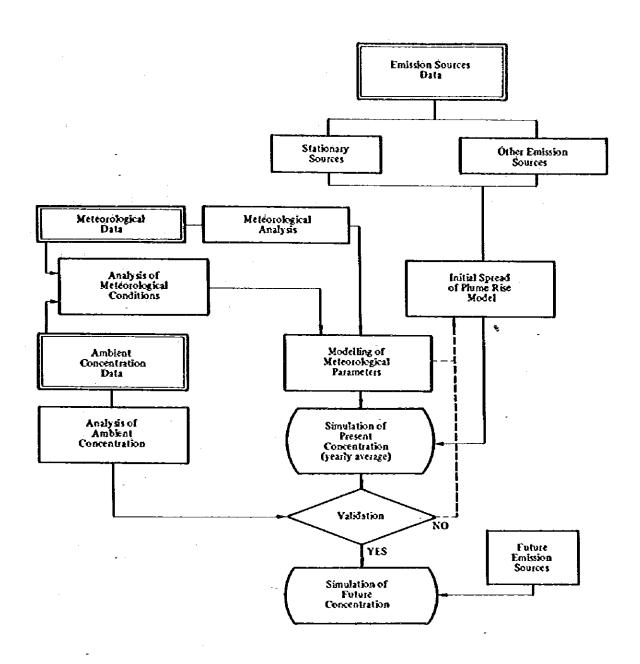

Secretary of the second section of

ាស់ស្រាស់ 🗱 ខណ្ឌៈគ្នេក្សា**ម័**ត្

对应1980年8月2日代的1111 · 大

and the second

5. Outline of Survey Items and Survey Methods that a transfer of the company of t

In order to survey the present environmental conditions of the Republic of Singapore and to obtain the basic data for simulation, the following field survey has been The conducted on the first of the contrast the first warrend out garde to be represented that are

The study has been carried out under the close cooperation of JURONG TOWN CORPORATION (JTC), National University of Singapore (NUS) and other Authorities concerned.

,<del>《</del>秦子哲》:"不是不是我们的我们的我们的,但是我们的**会员起来,不是这么理**错的资格。"

The outline of the study is shown in Fig. 2.

(1) SO<sub>2</sub> concentration and the forest of the state of the property of the second along the free forest of the second of the

The continuous and automatic monitoring of ambient SO2 concentration has been conducted for 365 days during July 15th 1981 to July 14th 1982, by establishing 7 monitoring stations (MP-1 to MP-7). and if the bottom is a little

The state of the secretary to the part of the comments of

(2) Meteorological conditions

Monitoring of wind direction and wind velocity at 7 stations, and temperature, solar & net radiation flux at 1 station has been conducted for 365 days by continuous and automatic instruments. In addition to the above, the vertical distribution of wind direction and velocity has been measured by releasing pilot balloons and tracing by Theodolite for two days at two points during 08:00 to 17:00 hours respectively.

#### (3) Collection of emission sources data

The emission sources data have been collected by JTC under guidance of Japanese team and based on these data collected and supplied by Singapore side, the assumption of future emission factors have been performed.

#### (4) Simulation of SO2 diffusion

- SO<sub>2</sub> yearly average concentration has been obtained. Based on the monitored meteorological and emission sources data, simulation of SO<sub>2</sub> diffusion has been performed by Guassian plume puff model for the following points.
- (a) 7 monitoring stations (present & future)
- (b) Mesh points (1 km x 1 km) covering total area of the Republic of Singapore (present & future).

Fig. 1 Location of Monitoring Stations

Fig. 2 Outline of Study

: