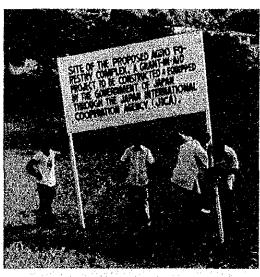

on

the DON MARIANO MARCOS MEMORIAL STATE UNIVERSITY

AGROFORESTRY COMPLEX PROJECT

Republic of the Philippines

In response to the request by the Government of the Republic of the Philippines for assistance in constructing an Agroforestry Complex at the Don Mariano Marcos Memorial State University in Bacnotan (hereinafter referred to as "the Project"), the Government of Japan has sent through the Japan International Cooperation Agency (JICA) a study team headed by Mr. Kiichiro Hara, Director of Forestry Promotion Division Forestry Agency, to conduct the Basic Design Survey on the Project from October 25th to November 14th, 1983.

#### ATTACHMENTS:

- 1. The Objective of the Project is to provide an Agroforestry complex building and Agroforestry equipments for the Department of Agroforestry of the Don Mariano Marcos Memorial State University in Bacnotan, La Union, flocos Region (hereinafter referred to as Department).
- 2. The Proposed site of the Project is in the Bacnotan campus of the DMMMSU, La Union shown in Annex I.
- 3. The basic concept of the Department is as follows:
  - a. To deliver relevant and quality Agroforestry education responsive to the region's needs for middle and high level manpower.
  - To generate, verify, package and disseminate appropriate
     Agroforestry Technology for rural people.
  - c. To evolve extension approaches, strategies and techniques for effective dissemination of applicable Agroforestry Technology to the rural communities.
  - d. The basic curriculum required for the Department is as in Annex II.
- 4. The Japanese Study Team will convey the desire of the Government of the Republic of the Philippines to the Government of Japan that the latter will provide the building and other items as listed in Annex III within the scope of Japanese economic cooperation in grant form.