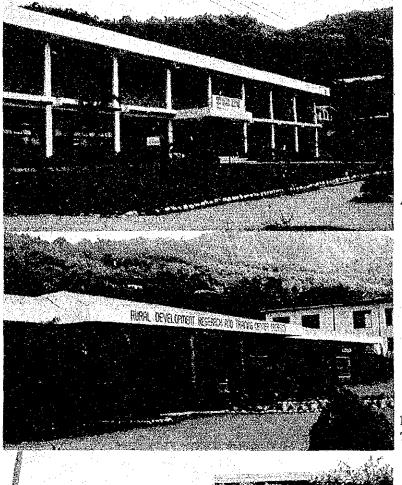

Conference within the Study Team for determining the size of the facilities.

Setting up standrads for selection of equipment.

Team Member K. Fujito arrives in Bacnotan.

Nov. 1 (Tue)

General Meeting Confirming the details of the curriculum