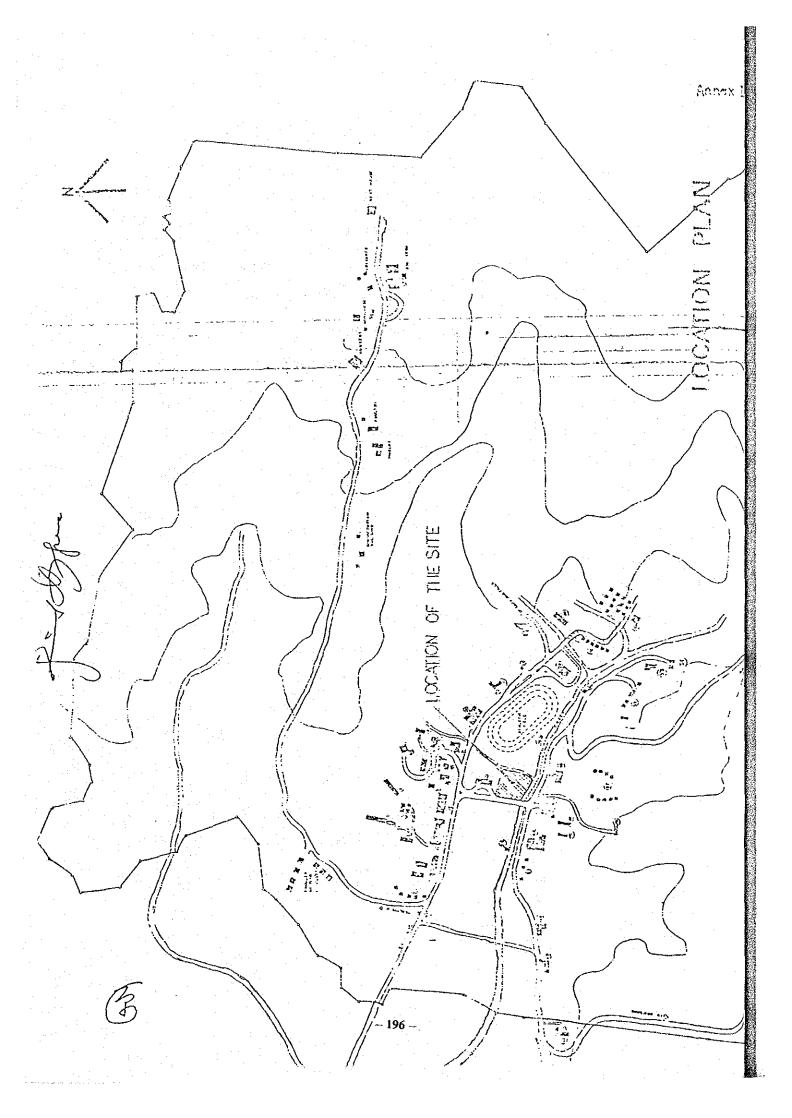

#### ATTACHMENTS:

- 1. The Objective of the Project is to provide an Agroforestry complex building and Agroforestry equipments for the Department of Agroforestry of the Don Mariano Marcos Memorial State University in Bacnotan, La Union, flocos Region (hereinafter referred to as Department).
- 2. The Proposed site of the Project is in the Bacnotan campus of the DMMMSU, La Union shown in Annex I.
- 3. The basic concept of the Department is as follows:
  - a. To deliver relevant and quality Agroforestry education responsive to the region's needs for middle and high level manpower.
  - To generate, verify, package and disseminate appropriate
     Agroforestry Technology for rural people.
  - c. To evolve extension approaches, strategies and techniques for effective dissemination of applicable Agroforestry Technology to the rural communities.
  - d. The basic curriculum required for the Department is as in Annex II.
- 4. The Japanese Study Team will convey the desire of the Government of the Republic of the Philippines to the Government of Japan that the latter will provide the building and other items as listed in Annex III within the scope of Japanese economic cooperation in grant form.