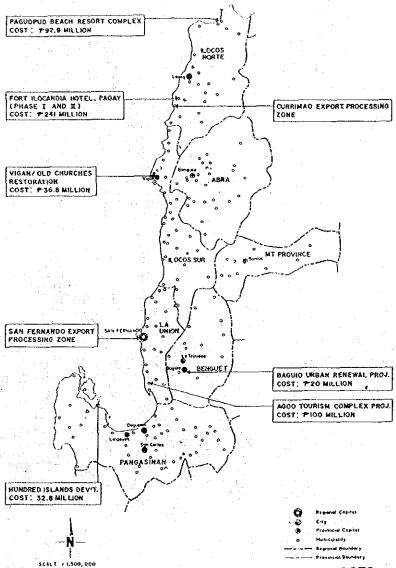

|
|      | SITAO          | GLANT IPIL-IPIL        |
|      | OKRA           | NARRA                  |
|      | IRISH POTATO   | MOLAVE                 |
| . :  | SWEET PEPPER   | MAHOGANY               |
|      | BLACK PEPPER   | TEAK                   |
|      | TOMATO         | YEMANE                 |
|      | CASSAVA        | FALCATA                |
|      | GINGER         | RAINTREE               |
|      | PINEAPPLE      | AGOHO                  |
|      |                |                        |
|      | TARO           | TALISAY                |
|      | PEANUT         | TALISAY<br>BUCALYPUTUS |
|      |                |                        |
|      |                | BUCALYPUTUS            |



MAJOR TRANSPORTATION FACILITIES, FUNCTIONAL ROLES AND CONDITION, REGION I



MAJOR INDUSTRIAL & TOURISM PROJECTS (PROPOSED, PIPELINE, ONGOING) FOR IMPLEMENTATION IN REGION I CYs 1983 TO 1987

#### EXISTING REGIONAL CONDITION IN FORESTRY

Region I. Total Forest Land Area - 12,432.99 sq. Km.

1. Commercail Forest - 12%

2. Non-Commercial Forest - 11%

3. Cogon or Open Bush Lands - 16%

4. Plantation Forest - 7%

5. Kaingin Cultivation - 4%

5. Forest Reserves (Mossy - 50%

forest, roads and trails)

#### Forest Products:

1. Logs 165,050 cu. meters

2. Lumber 19,190,000 bd ft.

3. Rattan

4. Oleoresin

5. Bamboo

6. Pulp wood

7. Bamboo

8. Bolo

9. Nipa Shingles

10. Anos

11. Bikal

12. Charcoal

13. Firewood

14. Plywood

15. Veneer

16. Poles, Piles and Posts

#### Manufactures/Forest based Industries

- 1. Wood Carvings
- 2. Lumber Manufacture/Sawmills
- 3. Wo