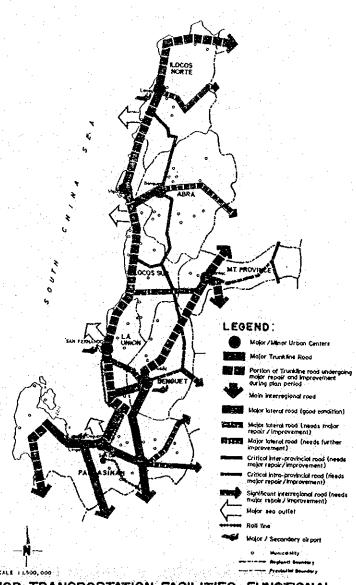

EAN FO | DREST TREES            |
|      | EGGPALNT       | NATIVE IPIL-IPIL       |
|      | SITAO          | GLANT IPIL-IPIL        |
|      | OKRA           | NARRA                  |
|      | IRISH POTATO   | MOLAVE                 |
| . :  | SWEET PEPPER   | MAHOGANY               |
|      | BLACK PEPPER   | TEAK                   |
|      | TOMATO         | YEMANE                 |
|      | CASSAVA        | FALCATA                |
|      | GINGER         | RAINTREE               |
|      | PINEAPPLE      | AGOHO                  |
|      |                |                        |
|      | TARO           | TALISAY                |
|      | PEANUT         | TALISAY<br>BUCALYPUTUS |
|      |                |                        |
|      |                | BUCALYPUTUS            |



MAJOR TRANSPORTATION FACILITIES, FUNCTIONAL ROLES AND CONDITION, REGION I



MAJOR INDUSTRIAL & TOURISM PROJECTS (PROPOSED, PIPELINE, ONGOING) FOR IMPLEMENTATION IN REGION I CYs 1983 TO 1987

#### EXISTING REGIONAL CONDITION IN FORESTRY

Region I. Total Forest Land Area - 12,432.99 sq. Km.

1. Commercail Forest - 12%

2. Non-Commercial Forest - 11%

3. Cogon or Open Bush Lands - 16%

4. Plantation Forest - 7%

5. Kaingin Cultivation - 4%

5. Forest Reserves (Mossy - 50%

forest, roads and trails)

#### Forest Products:

1. Logs 165,050 cu. meters

2. Lumber 19,190,000 bd ft.

3. Rattan

4. Oleoresin

5. Bamboo

6. Pulp wood

7. Bamboo

8. Bolo

9. Nipa Shingles

10. Anos

11. Bikal

12. Charcoal

13. Firewood

14. Plywood

15. Veneer

16. Poles, Piles and Posts

#### Manufactures/Forest