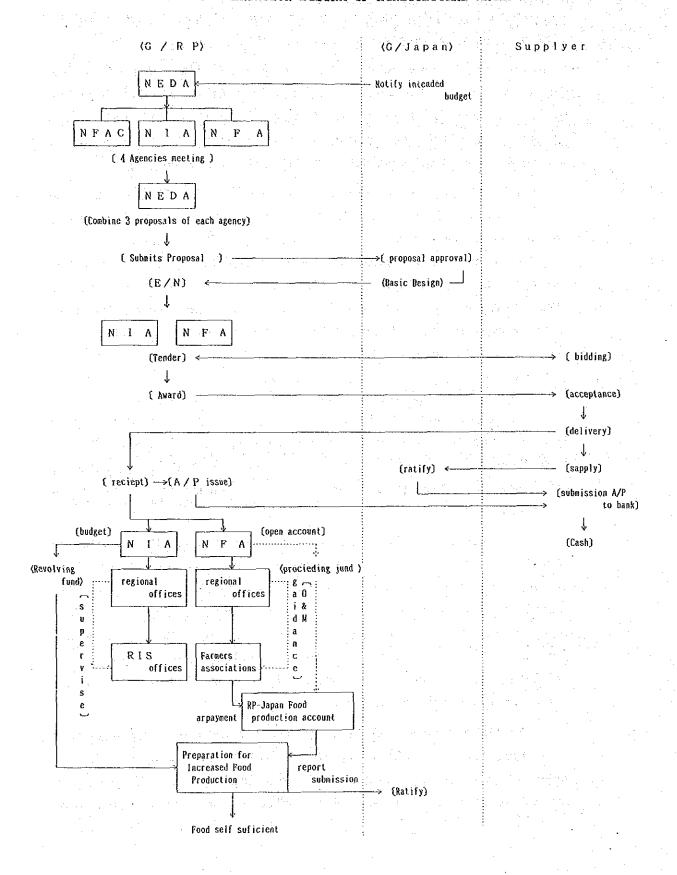

g and clearance through customs. (Fertilizers are duty free while customs levied on agricultural chemicals are 15% in original form and 25% in manufactured form). Thus the maintenance and supervision costs of the NFAC are nil.

The technical specifications of the above mentioned fertilizers and agricultural chemicals are given in Annex B-1 and B-2.

# 5.3.2 Implementation System for Agricultural Machinery

# (1) NIA Machinery

All machinery requested by NIA is delivered to CIF at Manila Port. Consequently, NIA pays port charges, customs clearance fees and local transportation costs, and delivers the machinery to the Regional Irrigation Service Offices through their respective Regional Offices. The NIA has already earmarked in the general

# IMPLEMENTATION SYSTEM OF AGRICULTURAL MACHINERY



account these port charges, customs clearance fees and transportation costs, so that it can transport the machinery to the site as soon as it arrives in the country.

Maintenance and control of the machinery is assigned to the RIS office which is part of the Regional Office. Each Regional Office has technical staff consisting of an operator, driver and mechanic under the supervision of the Mechanical Engineer attached to the Regional Equipment Pool of the Regional Office.

The Mechanical Engineer prepares an "Operation and Maintenance Manual", which sets down the rules for daily, weekly and periodic inspection by the Technical Staff of the RIS Office. At the present time, each Regional Office has prepared and are using a manual on vehicles and building materials under guidance of their h