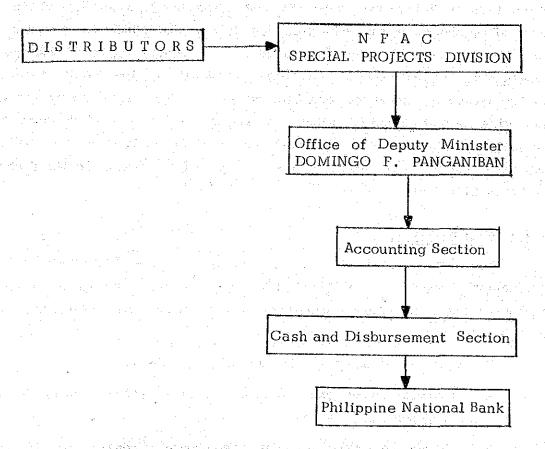

and evaluation of the project proposal by NFAC, the administering agency of the Increased Food Production Program and subsequent forwarding to NEDA for further evaluation;
- 3. Request by NEDA as the coordinating agency to the Ministry of Foreign Affairs (MFA) to endorse it for the Japanese Embassy;
- Necessary endorsement to the embassy by MFA and request for concurrence;
- 5. Review of the proposal by Japanese Embassy staff and forwarding of the request to the Tokyo Office; if the project is approved, subsequent informing of NFAC by embassy staff; and,
- 6. Withdrawal of funds from the Philippine National Bank (PNB) by NFAC upon receipt of concurrence and transferal to the Bureau of Treasury (BT); after transfer of funds, request Office of the Budget and Management (OBM) for release of



NFAC Special Projects Division - is where the distributors like PPI, Fermap, Shell Chemicals, Union Carbide Phil. and Agchem Manufacturing Corp. make payment in the form of check on their Scheduled due dates. The check is recorded and notified for control purposes.

Office of Deputy Minister Domingo F. Panganiban - Deputy Minister Domingo F. Panganiban, being the authorized signatory signs the check.

Accounting Section - enters the check into the ledger.

Cash and Disbursement Section - deposits the check under the account of NFAC/RP-Japan Food Production Program to Philippine National Bank (PNB) as the official depository of the Government of the Philippines (GOP) as stated in the Exchange of Notes (EN).

funds and informing of the proponent agency about the approval by NFAC.

The abov