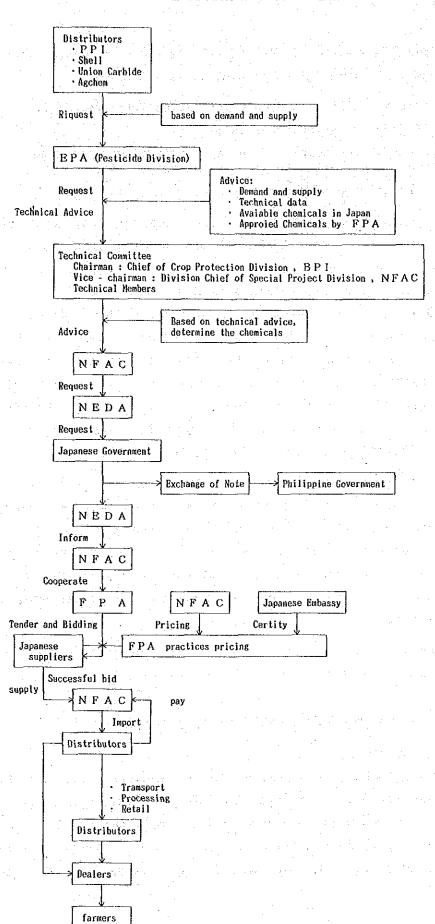

mg accuracy while the test thickness grader has a capacity of 600g/run and the sample weight infrared moisture meter a capacity of 5g.

#### g) Spare Parts

At the time of procurement, purchasers will secure spare parts for machinery recommended by the maker to the value of 10% of the machine.

# 5.3 <u>Implementation and Operation</u> and Maintenance System

# 5.3.1 <u>Implementation for Fertilizer</u> and Agricultural Chemicals

The NFAC which is the main operational body for the implementation of this plan working in conjuction with the FPA and the BPI, will select the fertilizers and agricultural chemicals and determine the quantity for executing bidding procedures. The operational organization and channel are set forth in FIG. 5-1 and 5-2.

#### IMPLEMENTATION SYSTEM OF FERTILIZER





The FPA will collect and coordinate the requests from the agricultural chemical firms, at which time it will consider:

- 1) domestic Philippine demand for agricultural chemicals;
- 2) efficacy of agricultural chemicals;
- 3) potential for supply of the agricultural chemical requested by Japanese agricultural chemical firms; and,
- 4) authorization of use by the FPA.

After evaluation by a technical committee, the substance of the requests will be decided. The NFAC will submit the request items to the NEDA. NEDA will compile this submission with the others from NIA and NFA, and examine them. Upon this examination NEDA plans the request of the Increased Food Production Program and then submits this request to the Japanese Government. The Philippine Government and the Japanese Government w