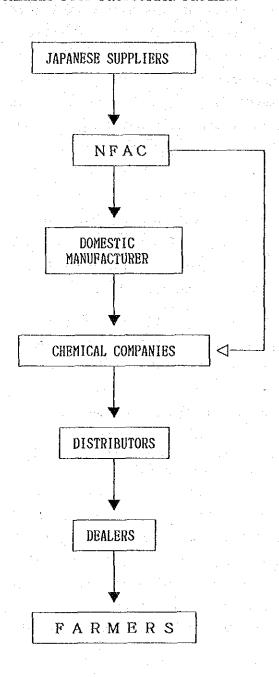

|

※ : Technical Grade (kg)

# DISTRIBUTION FLOW OF AGROCHEMICALS IN RP-JAPAN INCREASED FOOD PRODUCTION PROGRAM



The selling price of chemicals sold by the NFAC to domestic Philippine agricultural chemical firms is fixed after considering the original price of procurement and competitiveness with other The price at which the chemicals are sold to the chemicals. farmers is determined by the individual agricultural chemical firms intervention on the basis of government without The end retailer, competitiveness and other factors. after considering transportation costs and competitiveness in the region, determines the counter price. The type of agricultural chemicals received from Japan by each agricultural chemical firm are as follows:

Planters Products Inc.: MIPC, BPMC, Thiofanatemethil, Shell Chemical Company Inc.: MEP, Fenvalerate, Diazinon. Union Carbide Philippines, Inc.: Benthiocarb, Phensoate.