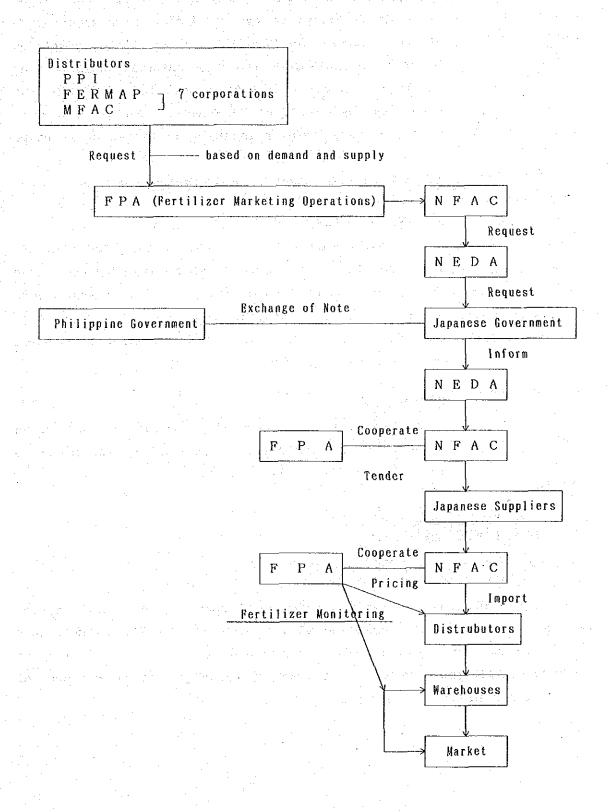

50mg accuracy while the test thickness grader has a capacity of 600g/run and the sample weight infrared moisture meter a capacity of 5g.

#### g) Spare Parts

At the time of procurement, purchasers will secure spare parts for machinery recommended by the maker to the value of 10% of the machine.

# 5.3 <u>Implementation and Operation</u> and Maintenance System

# 5.3.1 <u>Implementation for Fertilizer</u> and Agricultural Chemicals

The NFAC which is the main operational body for the implementation of this plan working in conjuction with the FPA and the BPI, will select the fertilizers and agricultural chemicals and determine the quantity for executing bidding procedures. The operational organization and channel are set forth in FIG. 5-1 and 5-2.

#### IMPLEMENTATION SYSTEM OF FERTILIZER





The FPA will collect and coordinate the requests from the agricultural chemical firms, at which time it will consider:

- 1) domestic Philippine demand for agricultural chemicals;
- 2) efficacy of agricultural chemicals;
- 3) potential for supply of the agricultural chemical requested by Japanese agricultural chemical firms; and,
- 4) authorization of use by the FPA.

After evaluation by a technical committee, the substance of the requests will be decided. The NFAC will submit the request items to the NEDA. NEDA will compile this submission with the others from NIA and NFA, and examine them. Upon this examination NEDA plans the request of the Increased Food Production Program and then submits this request to the Japanese Government. The Philippine Government and the Japanese Government