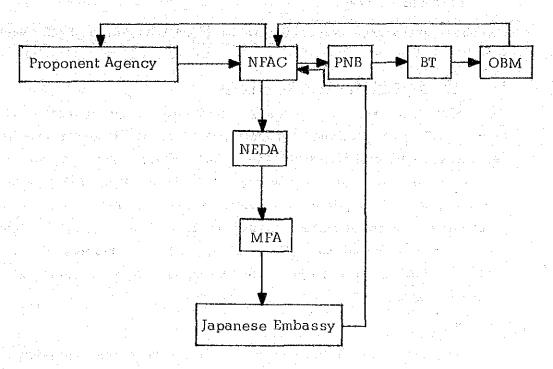

xpenditures amounts to P76 million, and the balance is P216 million. Several new projects are being proposed for utilization of the deposits.

# 2 NIA

NIA has budgeted the equivalent amount to cover operation and maintenance costs of NIA. It is very difficult however, to identify exact use of the fund and NIA's reported fund utilization for 1983 provision to the Japanese Embassy and those of previous years were unclear. According to NIA, the equivalent amount was included in the ordinary fiscal budget for operation and maintenance cost.

#### 3 NFA

NFA also budgeted the equivalent amount in the ordinary budget which was used for construction of buildings to house machinery provided under the Program. Budgeting was carried out in the subsequent fiscal year.

# FUND UTILIZATION PROCEDURE



# Steps:

- 1. Proponent agency submits project proposal to NFAC for possible funding.
- 2. NFAC being the administering agency of the RP-Japan Food Production Program studies the project proposal and evaluates it, then forwards to NEDA for further evaluation.
- 3. NEDA as the coordinating agency requests Ministry of Foreign Affairs (MFA) to endorse it to Japanese Embassy.
- 4. MFA then makes the necessary endorsement to the embassy and requests for concurrence.
- 5. Japanese Embassy staff reviews the proposal and forwards request to Tokyo Office, then if project is approved, informs NFAC.
- 6. NFAC upon receipt of concurrence, withdraws fund from Philippine National Bank (PNB) then transfers it to the Bureau of Treasury (BT). After transfer of funds is done, request Office of the Budget